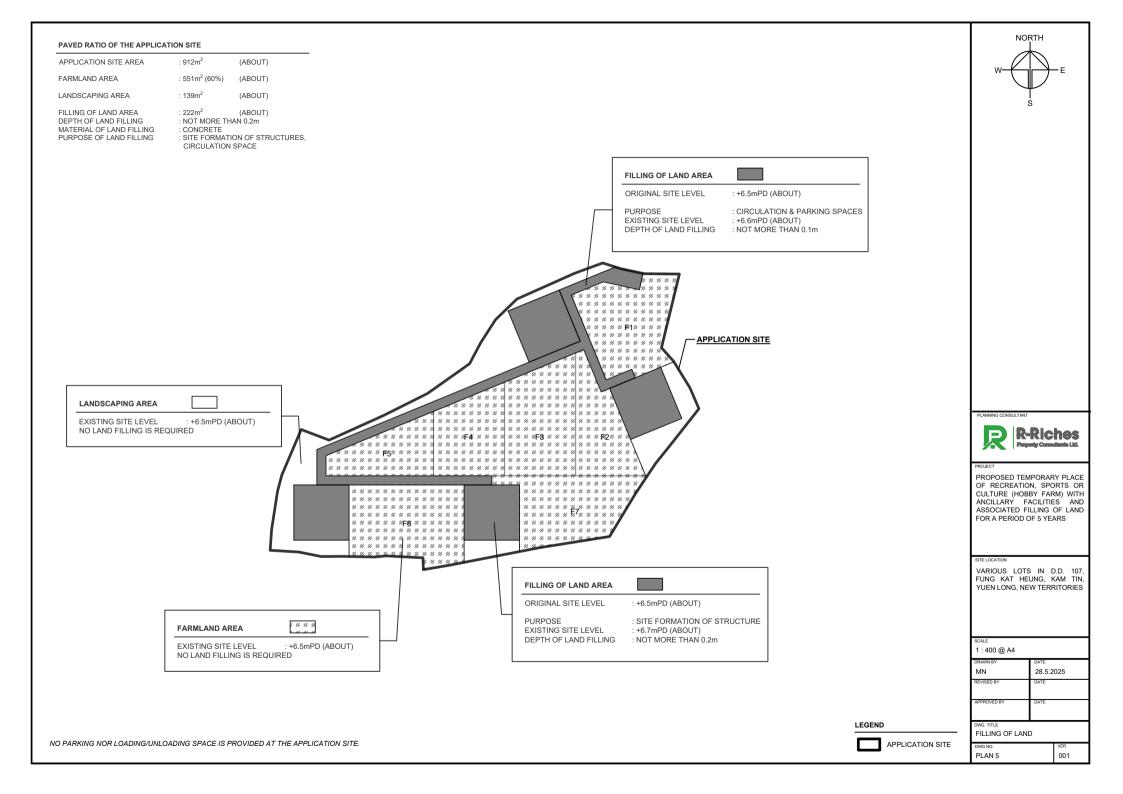

## (Application No. A/YL-KTN/1107)

- (i) The applicant provides the following clarifications as per the request of the District Planning Officer/Fanling, Sheung Shui and Yuen Long East, Planning Department (DPO/FSYLE, PlanD):
  - the original site level of the application site (the Site) was at 6.5 mPD;
  - during the approval period of the previous planning application No. A/YL-KTN/806, portion the Site (i.e. about 222 m<sup>2</sup>; about 24% of the Site) has been covered with existing hard-paving of not more than 0.2 m in depth;
  - the current application serves to regularise the existing hard paving, where the existing level of the hard-paving is between 6.6 mPD to 6.7 mPD; and
  - please refer to the revised plan showing the filling of land at the Site.