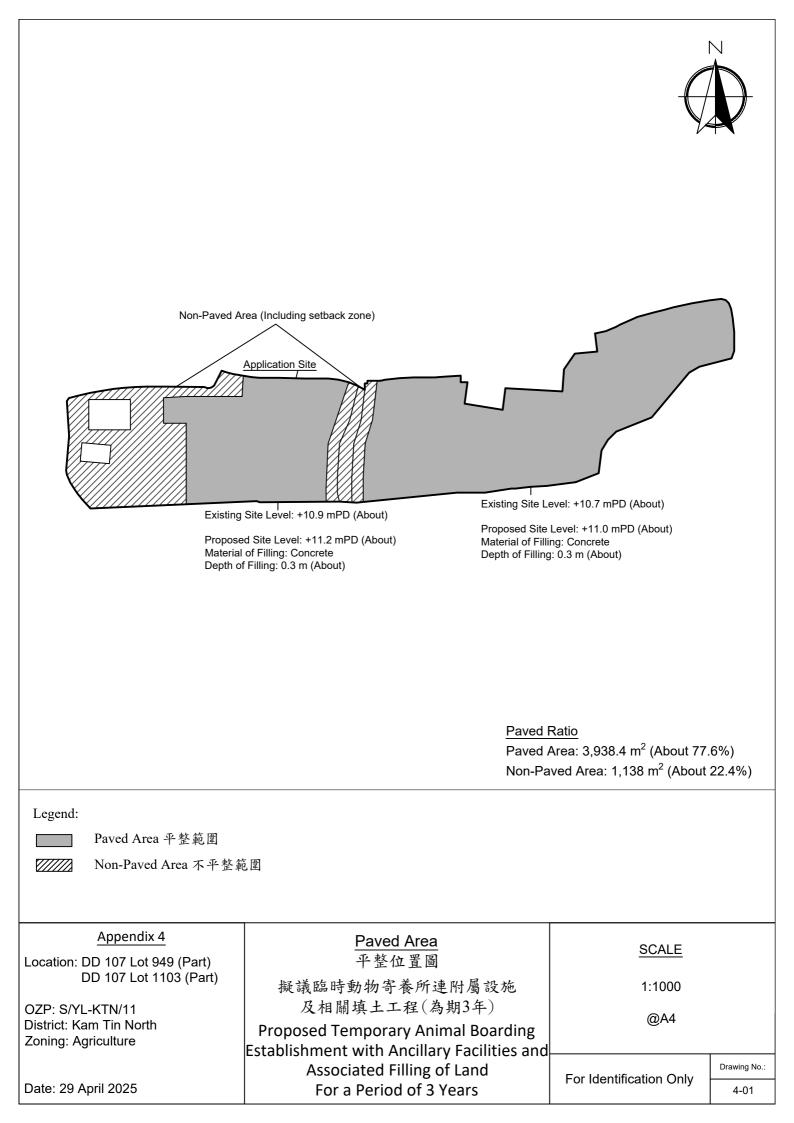

| Proposed Structures Details                                                                      |                                       |                                                                                                                            |                        |                                           |                                                                                                    | Total Area: 5,076.4 m <sup>2</sup> (A        | bout)                                                                                                                                                                                  | N                                                                   |  |  |
|--------------------------------------------------------------------------------------------------|---------------------------------------|----------------------------------------------------------------------------------------------------------------------------|------------------------|-------------------------------------------|----------------------------------------------------------------------------------------------------|----------------------------------------------|----------------------------------------------------------------------------------------------------------------------------------------------------------------------------------------|---------------------------------------------------------------------|--|--|
|                                                                                                  | Structures                            | Gross Floor Area (GFA)                                                                                                     | Height (Not Exceeding) | Storey                                    | Proposed/Existing                                                                                  | Covered Area: 1,214.2 m                      | <sup>2</sup> (About)                                                                                                                                                                   |                                                                     |  |  |
| 1                                                                                                | Ancillary Storage                     | About 18m x 3m = 54 m <sup>2</sup>                                                                                         | 3.5m                   | 1                                         | Proposed Structure                                                                                 | Uncovered Area: 3,862.2                      | m <sup>2</sup> (About)                                                                                                                                                                 |                                                                     |  |  |
| 2                                                                                                | Animal Boarding Establishment         | About 36m x 6m = 216 $m^2$                                                                                                 | 3.5m                   | 1                                         | Proposed Structure                                                                                 | Non-Domestic GFA: 1,28                       |                                                                                                                                                                                        | $\nu + \mathbf{v}$                                                  |  |  |
| 3                                                                                                | Animal Boarding Establishment         | About 18m x 6m = 108 m <sup>2</sup>                                                                                        | 3.5m                   | 1                                         | Proposed Structure                                                                                 | Nos. of Proposed Structu                     | . ,                                                                                                                                                                                    |                                                                     |  |  |
| 4                                                                                                | Animal Boarding Establishment         | About 6m x 6m = 36 m <sup>2</sup>                                                                                          | 3.5m                   | 1                                         | Proposed Structure                                                                                 | Nos. of Existing Tempora                     |                                                                                                                                                                                        |                                                                     |  |  |
| 5                                                                                                | Ancillary Storage                     | About 6m x 3m = $18 \text{ m}^2$                                                                                           | 3.5m                   | 1                                         | Proposed Structure                                                                                 | NOS. OF EXISTING TEMPORA                     | Ty Structures. 4                                                                                                                                                                       |                                                                     |  |  |
| 6                                                                                                | Ancillary Storage                     | About 6m x 3m = $18 \text{ m}^2$                                                                                           | 3.5m                   | 1                                         | Proposed Structure                                                                                 |                                              |                                                                                                                                                                                        |                                                                     |  |  |
| 7                                                                                                | Ancillary Staff Lounge                | About 6m x 3m = 18 m <sup>2</sup>                                                                                          | 3.5m                   | 1                                         | Proposed Structure                                                                                 |                                              |                                                                                                                                                                                        |                                                                     |  |  |
| 8                                                                                                | Ancillary Staff Lounge                | About 6m x 6m x 2 = $72m^2$                                                                                                | 6m                     | 2                                         | Proposed Structure                                                                                 |                                              |                                                                                                                                                                                        |                                                                     |  |  |
| 9                                                                                                | Animal Boarding Establishment         | About 141.2 m <sup>2</sup>                                                                                                 | 3.5m                   | 1                                         | Existing TS                                                                                        |                                              |                                                                                                                                                                                        |                                                                     |  |  |
| 10                                                                                               | Ancillary Storage                     | About 6m x 6m = 36 $m^2$                                                                                                   | 3.5m                   | 1                                         | Proposed Structure                                                                                 |                                              |                                                                                                                                                                                        |                                                                     |  |  |
| 11                                                                                               | Animal Boarding Establishment         | About 70.9 m <sup>2</sup>                                                                                                  | 3.5m                   | 1                                         | Existing TS                                                                                        |                                              |                                                                                                                                                                                        |                                                                     |  |  |
| 12                                                                                               | Animal Boarding Establishment         | About 176.9 m <sup>2</sup>                                                                                                 | 3.5m                   | 1                                         | Existing TS                                                                                        |                                              |                                                                                                                                                                                        |                                                                     |  |  |
| 13                                                                                               | Animal Boarding Establishment         | About 12m x 6m = 72 $m^2$                                                                                                  | 3.5m                   | 1                                         | Proposed Structure                                                                                 |                                              |                                                                                                                                                                                        | ess / egress                                                        |  |  |
| 14                                                                                               | Canopy                                | About 6m x 2m = $12 \text{ m}^2$                                                                                           | 3.5m                   | 1                                         | Proposed Structure                                                                                 |                                              | Widt                                                                                                                                                                                   | h: About 6m                                                         |  |  |
| 15                                                                                               | Canopy                                | About 6.8m x 4m = 27.2m <sup>2</sup>                                                                                       | 3.5m                   | 1                                         | Proposed Structure                                                                                 |                                              |                                                                                                                                                                                        |                                                                     |  |  |
| 16                                                                                               | Canopy                                | About 8.4m x 5.75m =<br>48.3 m <sup>2</sup>                                                                                | 3.5m                   | 1                                         | Proposed Structure                                                                                 |                                              |                                                                                                                                                                                        |                                                                     |  |  |
| 17                                                                                               | Animal Boarding Establishment         | About 11m x 8m = 88 m <sup>2</sup>                                                                                         | 3.5m                   | 1                                         | Proposed Structure                                                                                 |                                              |                                                                                                                                                                                        | $\mathbf{A}$                                                        |  |  |
| 18                                                                                               | Ancillary Clinic for Dog              | About 37.7 x 2 = 75.4m <sup>2</sup>                                                                                        | 6m                     | 2                                         | Existing TS                                                                                        |                                              | + Maneuverin                                                                                                                                                                           | n<br>ig Space                                                       |  |  |
| Pedestrian Access $*$ $10$ $*$ $*$ $13$ $10$ $9$ $2$ $4$ $+$ $+$ $+$ $+$ $+$ $+$ $+$ $+$ $+$ $+$ |                                       |                                                                                                                            |                        |                                           |                                                                                                    |                                              |                                                                                                                                                                                        |                                                                     |  |  |
|                                                                                                  | Appendix 2<br>Proposed<br>Layout Plan | Location:<br>D.D. 107 Lot 949 (F<br>D.D. 107 Lot 1103 (<br>OZP: S/YL-KTN/11<br>District: Kam Tin No<br>Zoning: Agriculture | Part)                  | 及相  <br>Proposed Temp<br>with Ancillary F | 寺動物寄養所連 <br>關填土工程(為其<br>porary Animal Boardin<br>acilities and Associate<br>For a Period of 3 Year | 引3年)<br>g Establishment<br>d Filling of Land | gress / egress<br>oposed Structures<br>vate Car Parking Space<br>W L/UL Space<br>og Function Area (Grassland)<br>ee Protection Zone<br>tback Zone<br>ttdoor Activities Area (concrete) | Drawing No.:<br>2-01<br>For Identification Only<br>Date: 15/04/2025 |  |  |