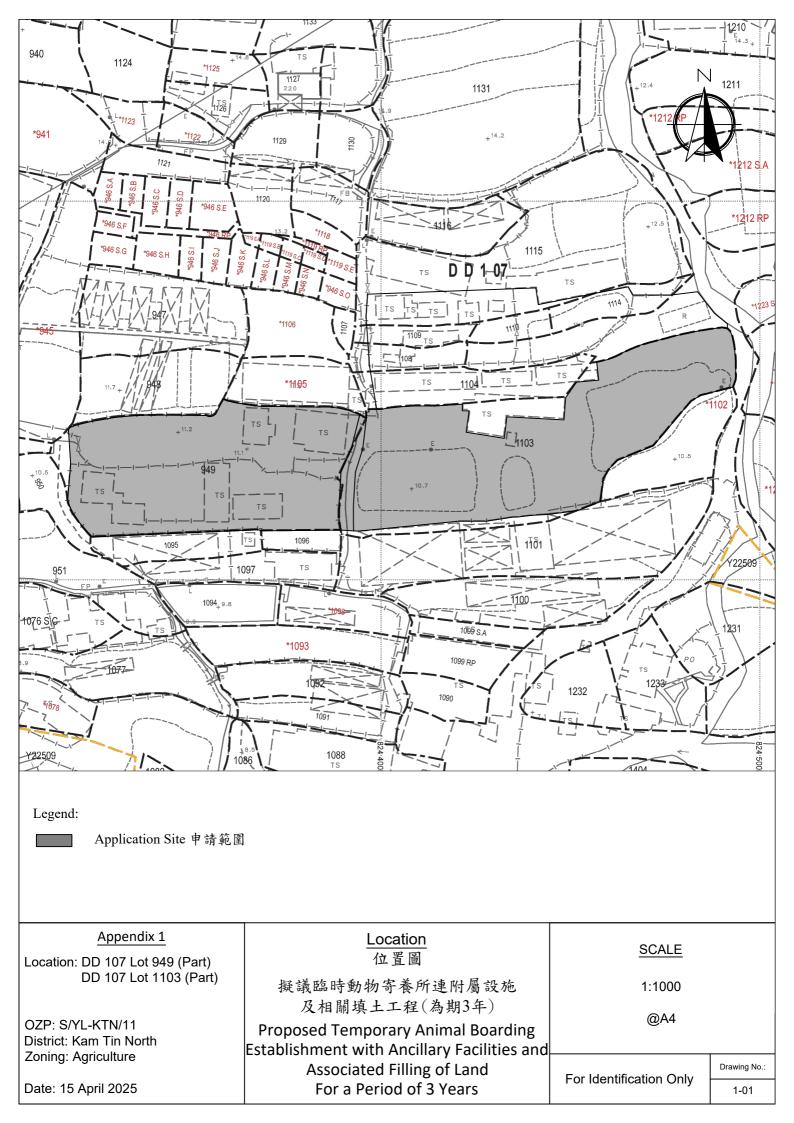

| Proposed Structures Details                                                                      |                                       |                                                                                                                            |                        |                                           |                                                                                                    | Total Area: 5,076.4 m <sup>2</sup> (A        | bout)                                                                                                                                                                                  | N                                                                   |  |  |
|--------------------------------------------------------------------------------------------------|---------------------------------------|----------------------------------------------------------------------------------------------------------------------------|------------------------|-------------------------------------------|----------------------------------------------------------------------------------------------------|----------------------------------------------|----------------------------------------------------------------------------------------------------------------------------------------------------------------------------------------|---------------------------------------------------------------------|--|--|
|                                                                                                  | Structures                            | Gross Floor Area (GFA)                                                                                                     | Height (Not Exceeding) | Storey                                    | Proposed/Existing                                                                                  | Covered Area: 1,214.2 m                      | <sup>2</sup> (About)                                                                                                                                                                   |                                                                     |  |  |
| 1                                                                                                | Ancillary Storage                     | About 18m x 3m = 54 m <sup>2</sup>                                                                                         | 3.5m                   | 1                                         | Proposed Structure                                                                                 | Uncovered Area: 3,862.2                      | m <sup>2</sup> (About)                                                                                                                                                                 |                                                                     |  |  |
| 2                                                                                                | Animal Boarding Establishment         | About 36m x 6m = 216 $m^2$                                                                                                 | 3.5m                   | 1                                         | Proposed Structure                                                                                 | Non-Domestic GFA: 1,28                       |                                                                                                                                                                                        | $\nu + \mathbf{v}$                                                  |  |  |
| 3                                                                                                | Animal Boarding Establishment         | About 18m x 6m = 108 m <sup>2</sup>                                                                                        | 3.5m                   | 1                                         | Proposed Structure                                                                                 | Nos. of Proposed Structu                     | . ,                                                                                                                                                                                    |                                                                     |  |  |
| 4                                                                                                | Animal Boarding Establishment         | About 6m x 6m = 36 m <sup>2</sup>                                                                                          | 3.5m                   | 1                                         | Proposed Structure                                                                                 | Nos. of Existing Tempora                     |                                                                                                                                                                                        |                                                                     |  |  |
| 5                                                                                                | Ancillary Storage                     | About 6m x 3m = $18 \text{ m}^2$                                                                                           | 3.5m                   | 1                                         | Proposed Structure                                                                                 | NOS. OF EXISTING TEMPORA                     | Ty Structures. 4                                                                                                                                                                       |                                                                     |  |  |
| 6                                                                                                | Ancillary Storage                     | About 6m x 3m = $18 \text{ m}^2$                                                                                           | 3.5m                   | 1                                         | Proposed Structure                                                                                 |                                              |                                                                                                                                                                                        |                                                                     |  |  |
| 7                                                                                                | Ancillary Staff Lounge                | About 6m x 3m = 18 m <sup>2</sup>                                                                                          | 3.5m                   | 1                                         | Proposed Structure                                                                                 |                                              |                                                                                                                                                                                        |                                                                     |  |  |
| 8                                                                                                | Ancillary Staff Lounge                | About 6m x 6m x 2 = $72m^2$                                                                                                | 6m                     | 2                                         | Proposed Structure                                                                                 |                                              |                                                                                                                                                                                        |                                                                     |  |  |
| 9                                                                                                | Animal Boarding Establishment         | About 141.2 m <sup>2</sup>                                                                                                 | 3.5m                   | 1                                         | Existing TS                                                                                        |                                              |                                                                                                                                                                                        |                                                                     |  |  |
| 10                                                                                               | Ancillary Storage                     | About 6m x 6m = 36 $m^2$                                                                                                   | 3.5m                   | 1                                         | Proposed Structure                                                                                 |                                              |                                                                                                                                                                                        |                                                                     |  |  |
| 11                                                                                               | Animal Boarding Establishment         | About 70.9 m <sup>2</sup>                                                                                                  | 3.5m                   | 1                                         | Existing TS                                                                                        |                                              |                                                                                                                                                                                        |                                                                     |  |  |
| 12                                                                                               | Animal Boarding Establishment         | About 176.9 m <sup>2</sup>                                                                                                 | 3.5m                   | 1                                         | Existing TS                                                                                        |                                              |                                                                                                                                                                                        |                                                                     |  |  |
| 13                                                                                               | Animal Boarding Establishment         | About 12m x 6m = 72 $m^2$                                                                                                  | 3.5m                   | 1                                         | Proposed Structure                                                                                 |                                              |                                                                                                                                                                                        | ess / egress                                                        |  |  |
| 14                                                                                               | Canopy                                | About 6m x 2m = $12 \text{ m}^2$                                                                                           | 3.5m                   | 1                                         | Proposed Structure                                                                                 |                                              | Widt                                                                                                                                                                                   | h: About 6m                                                         |  |  |
| 15                                                                                               | Canopy                                | About 6.8m x 4m = 27.2m <sup>2</sup>                                                                                       | 3.5m                   | 1                                         | Proposed Structure                                                                                 |                                              |                                                                                                                                                                                        |                                                                     |  |  |
| 16                                                                                               | Canopy                                | About 8.4m x 5.75m =<br>48.3 m <sup>2</sup>                                                                                | 3.5m                   | 1                                         | Proposed Structure                                                                                 |                                              |                                                                                                                                                                                        |                                                                     |  |  |
| 17                                                                                               | Animal Boarding Establishment         | About 11m x 8m = 88 m <sup>2</sup>                                                                                         | 3.5m                   | 1                                         | Proposed Structure                                                                                 |                                              |                                                                                                                                                                                        | $\mathbf{A}$                                                        |  |  |
| 18                                                                                               | Ancillary Clinic for Dog              | About 37.7 x 2 = 75.4m <sup>2</sup>                                                                                        | 6m                     | 2                                         | Existing TS                                                                                        |                                              | + Maneuverin                                                                                                                                                                           | n<br>ig Space                                                       |  |  |
| Pedestrian Access $*$ $10$ $*$ $*$ $13$ $10$ $9$ $2$ $4$ $+$ $+$ $+$ $+$ $+$ $+$ $+$ $+$ $+$ $+$ |                                       |                                                                                                                            |                        |                                           |                                                                                                    |                                              |                                                                                                                                                                                        |                                                                     |  |  |
|                                                                                                  | Appendix 2<br>Proposed<br>Layout Plan | Location:<br>D.D. 107 Lot 949 (F<br>D.D. 107 Lot 1103 (<br>OZP: S/YL-KTN/11<br>District: Kam Tin No<br>Zoning: Agriculture | Part)                  | 及相  <br>Proposed Temp<br>with Ancillary F | 寺動物寄養所連 <br>關填土工程(為其<br>porary Animal Boardin<br>acilities and Associate<br>For a Period of 3 Year | 引3年)<br>g Establishment<br>d Filling of Land | gress / egress<br>oposed Structures<br>vate Car Parking Space<br>W L/UL Space<br>og Function Area (Grassland)<br>ee Protection Zone<br>tback Zone<br>ttdoor Activities Area (concrete) | Drawing No.:<br>2-01<br>For Identification Only<br>Date: 15/04/2025 |  |  |