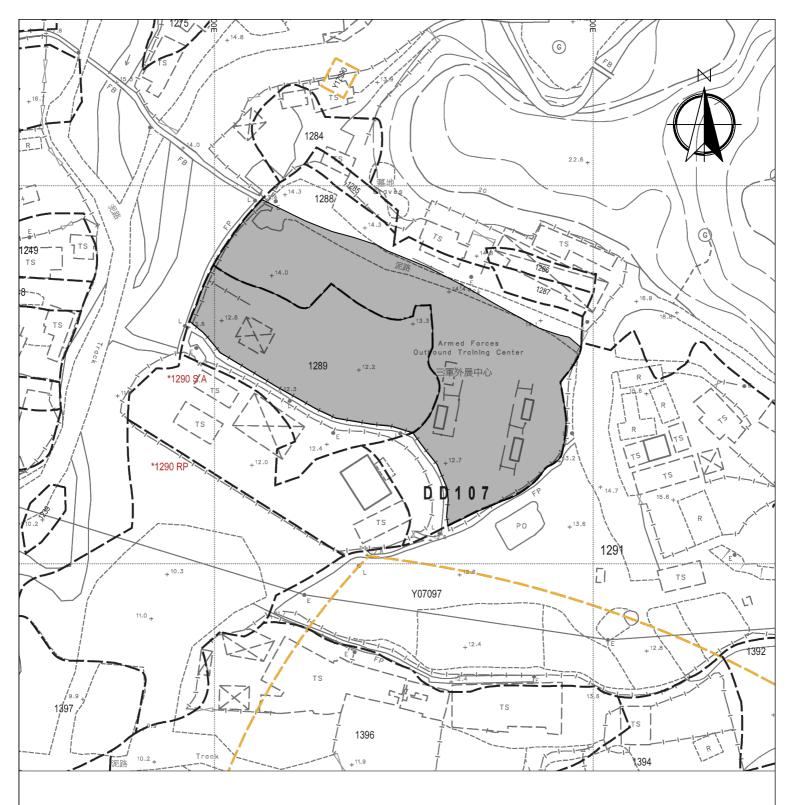

Legend:

Application Site 申請範圍

Appendix 1

Location: DD 107 Lot 1288 (Part) DD 107 Lot 1289 (Part)

OZP: S/YL-KTN/11 District: Kam Tin North Zoning: Agriculture

Date: 4 April 2025

<u>Location</u> 位置圖

擬議臨時露天存放 及相關填土工程(為期3年)

Proposed Temporary Open Storage and associated Filling of Land for a Period of 3 Years

**SCALE** 

1:1000

@A4

For Identification Only

Drawing No.:

Legend:

Open Storage Area