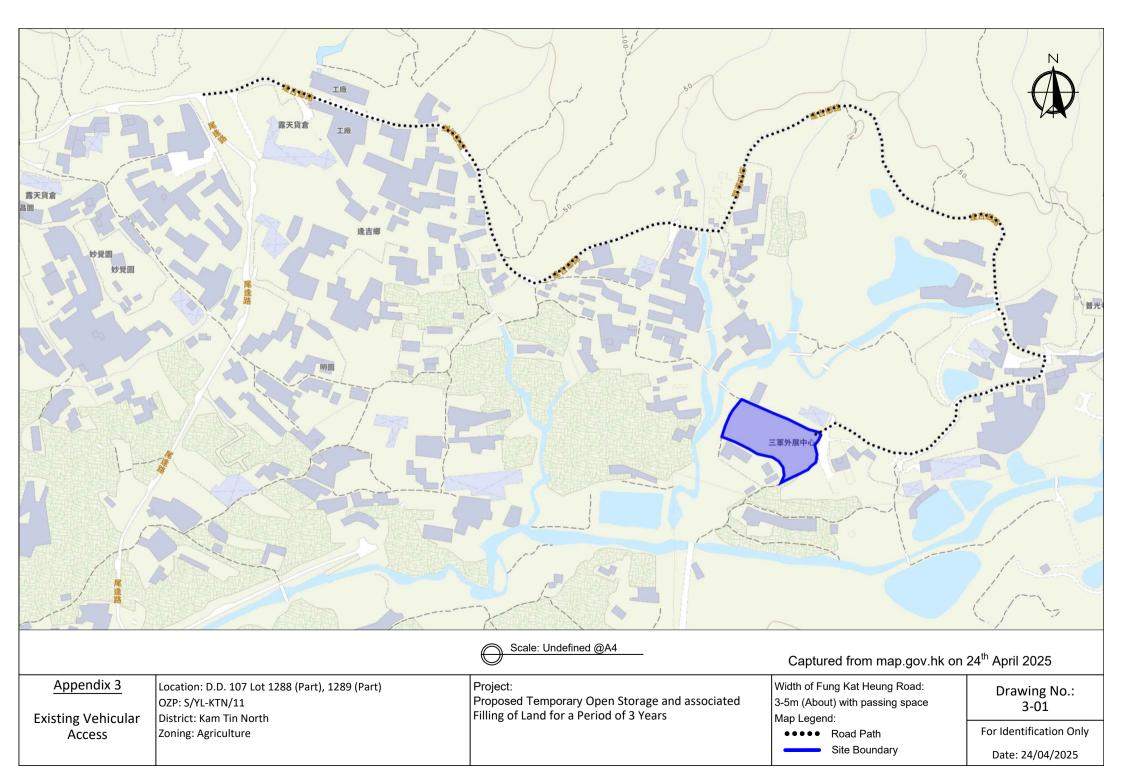

## Appendix 2

Location: DD 107 Lot 1288 (Part) DD 107 Lot 1289 (Part)

OZP: S/YL-KTN/11 District: Kam Tin North Zoning: Agriculture

Date: 4 April 2025

## Proposed Layout Plan

擬議佈局平面圖

擬議臨時露天存放 及相關填土工程(為期3年)

Proposed Temporary Open Storage and associated Filling of Land for a Period of 3 Years