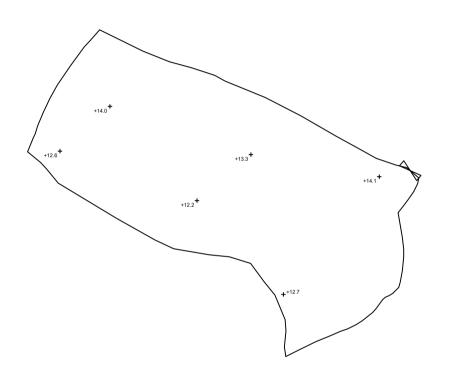

## **SCALE**

1:750

@A4

For Identification Only

Drawing No.:

Existing Condition of the Application Site
Application Site Area: 4,431.4 m²(About)
Existing Site Levels: +12.2 mPD - +14.1 mPD (About)

Proposed Filling of Land

Application Site Area: 4,431.4 m²(About) Proposed of Land Filling: 4,431.4 m² (About) Depth of Land Filling: About 0.3-1.5 m

Proposed Site Levels: +13.7 mPD - +14.4 mPD (About)

Material of Filling: Soil and Concrete

Proposed Use: Open Storage Area and Circulation Space

SITE LEVELS ARE FOR REFERENCE ONLY.

SITE LEVELS ARE FOR REFERENCE ONLY.

Scale: 1:1000 @A4

| Appendix 4 | Location: D.D. 107 Lot 1288(Part) and 1289 (Part) | Project:                                            | Map Legend: |                  | Drawing No.:            |
|------------|---------------------------------------------------|-----------------------------------------------------|-------------|------------------|-------------------------|
|            |                                                   | Proposed Temporary Open Storage and                 |             | Application Site | 4-01                    |
| Paved Area | OZP: S/YL-KTN/11                                  | associated Filling of Land for a Period of 3 Years  |             | Paved Area       |                         |
|            | District: Kam Tin North                           | associated inining of Earla for a refloa of 5 rears | +14.0       | Site Level       | For Identification Only |
|            |                                                   |                                                     | +14.0       | Site Level       |                         |
|            | Zoning: Agricutlure                               |                                                     | $\bowtie$   | Ingress / egress | Date: 24/04/2025        |
|            |                                                   |                                                     |             |                  | Date: 24/04/2023        |