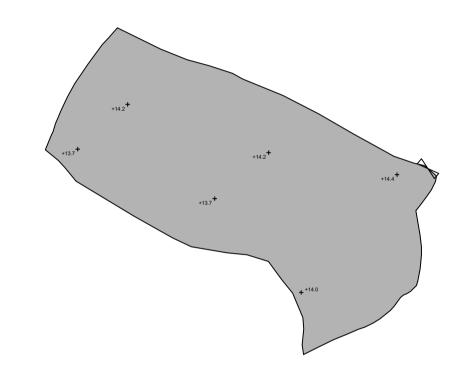

Application Site Area: 4,431.4 m²(About) Proposed of Land Filling: 4,431.4 m² (About) Depth of Land Filling: About 0.3-1.5 m

Proposed Site Levels: +13.7 mPD - +14.4 mPD (About)

Material of Filling: Soil and Concrete

Proposed Use: Open Storage Area and Circulation Space

SITE LEVELS ARE FOR REFERENCE ONLY.

SITE LEVELS ARE FOR REFERENCE ONLY.

Scale: 1:1000 @A4

| Appendix 4 | Location: D.D. 107 Lot 1288(Part) and 1289 (Part) | Project:                                            | Map Legend: |                  | Drawing No.:            |
|------------|---------------------------------------------------|-----------------------------------------------------|-------------|------------------|-------------------------|
|            |                                                   | Proposed Temporary Open Storage and                 |             | Application Site | 4-01                    |
| Paved Area | OZP: S/YL-KTN/11                                  | associated Filling of Land for a Period of 3 Years  |             | Paved Area       |                         |
|            | District: Kam Tin North                           | associated inining of Earla for a refloa of 5 rears | +14.0       | Site Level       | For Identification Only |
|            |                                                   |                                                     | +14.0       | Site Level       |                         |
|            | Zoning: Agricutlure                               |                                                     | $\bowtie$   | Ingress / egress | Date: 24/04/2025        |
|            |                                                   |                                                     |             |                  | Date: 24/04/2023        |