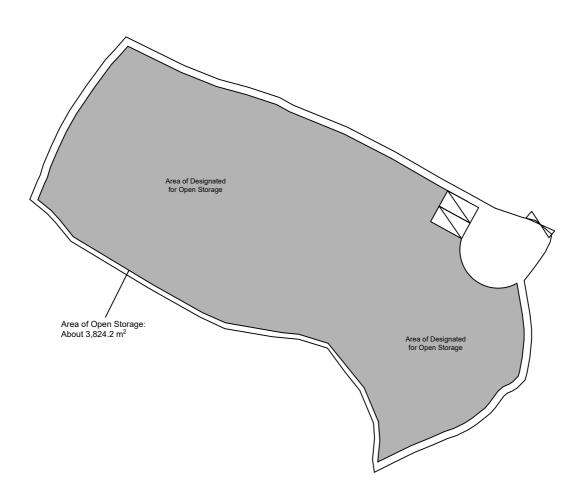

Total Area: 4,431.4 m<sup>2</sup> (About)

Covered Area: Not Applicable

Uncovered Area: 4,431.4 m<sup>2</sup> (About)

Area of Open Storage: 3,824.2 m<sup>2</sup> (About)

## Proposed Layout Plan

擬議佈局平面圖

擬議臨時露天存放 及相關填土工程(為期3年)

Proposed Temporary Open Storage and associated Filling of Land for a Period of 3 Years