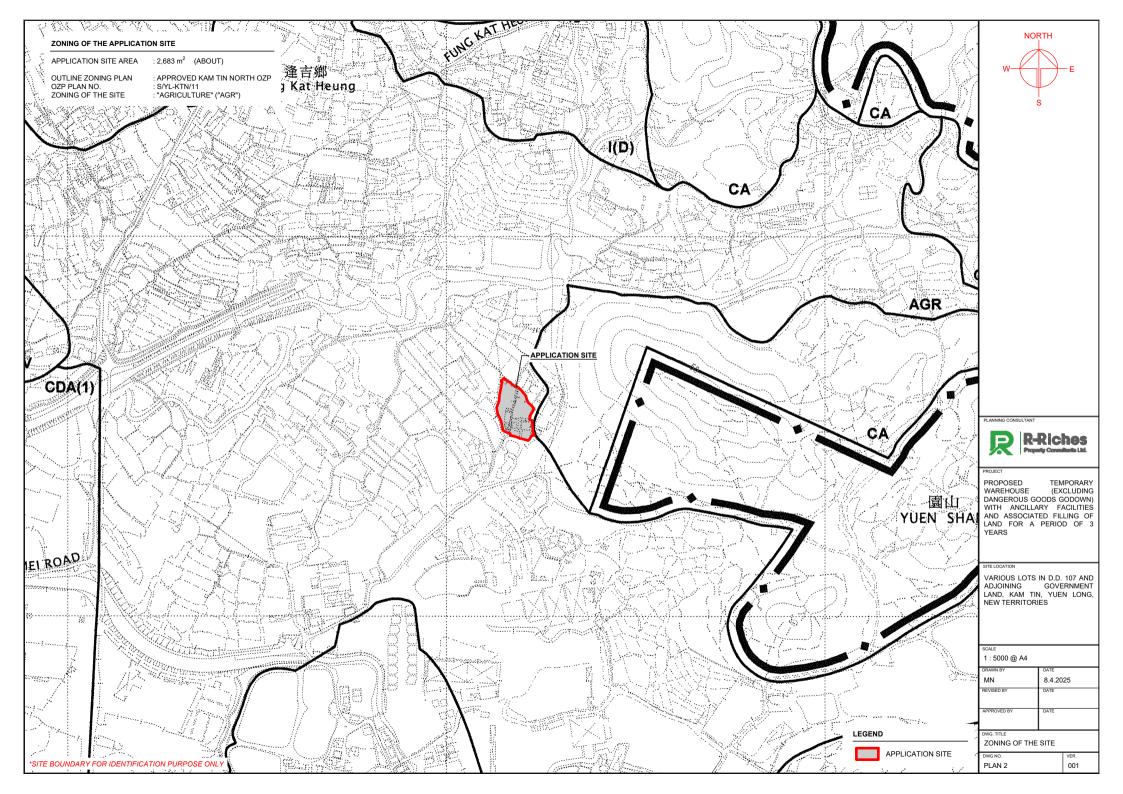

BUILDING HEIGHT

7 m (ABOUT)(1-STOREY) 3 m (ABOUT)(1-STOREY)

PLANNING CONSULTANT



PROJECT

PROPOSED TEMPORARY WAREHOUSE (EXCLUDING DANGEROUS GODDS GODOWN) WITH ANCILLARY FACILITIES AND ASSOCIATED FILLING OF LAND FOR A PERIOD OF 3 YEARS

ITE LOCATION

VARIOUS LOTS IN D.D. 107 AND ADJOINING GOVERNMENT LAND, KAM TIN, YUEN LONG, NEW TERRITORIES

SCALE
1 : 500 @ A4

DRAWN BY

MN

8.4.2025

REVISED BY

DATE

APPROVED BY

DATE

DWG. TITLE

DWG. TITLE

LAYOUT PLAN

LEGEND

APPLICATION SITE

PARKING SPACE

LOADING / UNLOADING SPACE

STRUCTURE

INGRESS / EGRESS

DWG NO. VER. 001



PARKING AND LOADING / UNLOADING PROVISIONS

NO. OF L/UL SPACE FOR LIGHT GOODS VEHICLE

NO. OF PRIVATE CAR PARKING SPACE DIMENSION OF PARKING SPACE

DIMENSION OF L/UL SPACE

## APPLICATION SITE BEFORE FILLING OF L