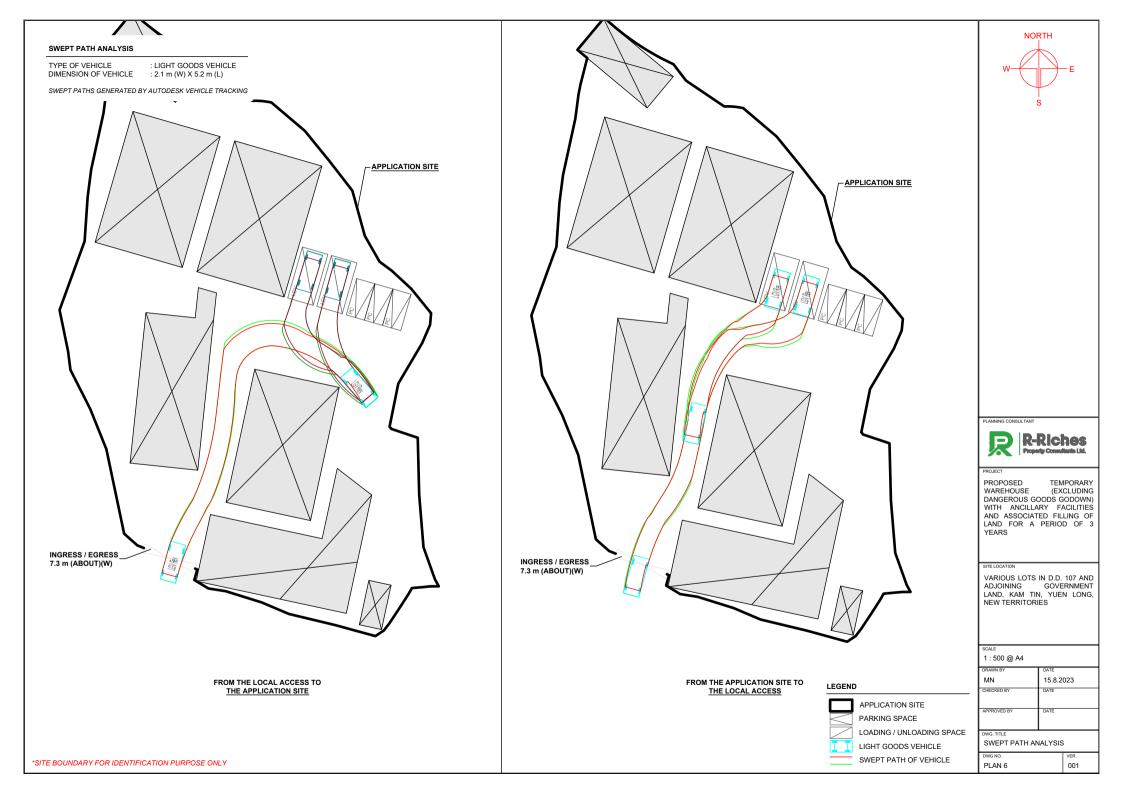

TEMPORARY PROPOSED WAREHOUSE (EXCLUDING DANGEROUS GOODS GODOWN) WITH ANCILLARY FACILITIES AND ASSOCIATED FILLING OF LAND FOR A PERIOD OF 3 YEARS

VARIOUS LOTS IN D.D. 107 AND ADJOINING GOVERNMENT LAND, KAM TIN, YUEN LONG, NEW TERRITORIES

| SCALE       |          |
|-------------|----------|
| 1:800 @ A4  |          |
|             |          |
| DRAWN BY    | DATE     |
| MN          | 8.4.2025 |
| REVISED BY  | DATE     |
| REVISED BY  | DATE     |
|             |          |
|             |          |
| APPROVED BY | DATE     |
|             |          |
|             |          |
|             |          |

DWG. TITLE FILLING OF LAND

DWG NO. PLAN 5 001