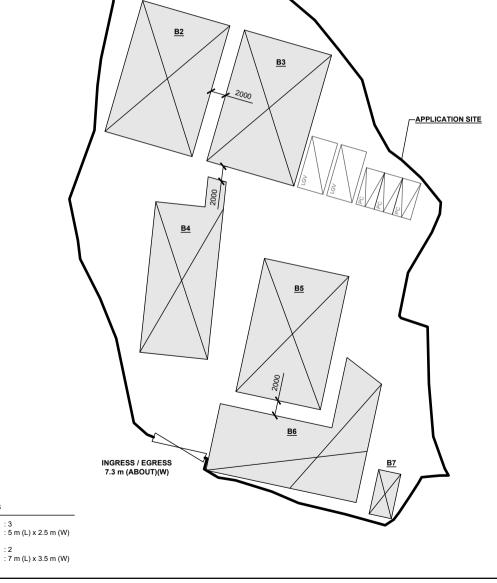

BUILDING HEIGHT

7 m (ABOUT)(1-STOREY) 3 m (ABOUT)(1-STOREY)

PLANNING CONSULTANT

PROJECT

PROPOSED TEMPORARY WAREHOUSE (EXCLUDING DANGEROUS GODDS GODOWN) WITH ANCILLARY FACILITIES AND ASSOCIATED FILLING OF LAND FOR A PERIOD OF 3 YEARS

ITE LOCATION

VARIOUS LOTS IN D.D. 107 AND ADJOINING GOVERNMENT LAND, KAM TIN, YUEN LONG, NEW TERRITORIES

SCALE
1 : 500 @ A4

DRAWN BY

MN

8.4.2025

REVISED BY

DATE

APPROVED BY

DATE

DWG. TITLE

DWG. TITLE

LAYOUT PLAN

LEGEND

APPLICATION SITE

PARKING SPACE

LOADING / UNLOADING SPACE

STRUCTURE

INGRESS / EGRESS

DWG NO. VER. 001

PARKING AND LOADING / UNLOADING PROVISIONS

NO. OF L/UL SPACE FOR LIGHT GOODS VEHICLE

NO. OF PRIVATE CAR PARKING SPACE DIMENSION OF PARKING SPACE

DIMENSION OF L/UL SPACE