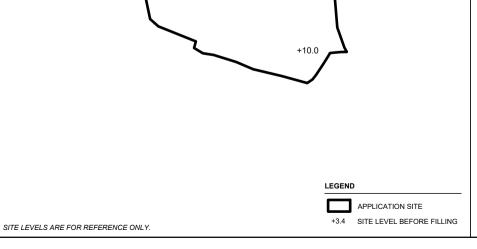

## **EXISTING FILLING OF LAND AREA**

APPLICATION SITE AREA : 2.683 m<sup>2</sup> COVERED BY STRUCTURE : 1,136 m<sup>2</sup>

EXISTING FILLED AREA : 2,683 m<sup>2</sup> (ABOUT) DEPTH OF LAND FILLING : NOT MORE THAN 0.2 m PROPOSED SITE LEVELS : +9.5 mPD TO +10.2 mPD (ABOUT)

MATERIAL OF LAND FILLING : CONCRETE

: SITE FORMATION OF STRUCTURES, AND CIRCULATION SPACE

THE APPLICATION SITE HAS ALREADY BEEN FILLED WITH CONCRETE. NO FURTHER FILLING OF LAND WILL BE CARRIED OUT AT THE SITE DURING THE PLANNING APPROVAL PERIOD.

**LEGEND** 

APPLICATION SITE

+3.4 SITE LEVEL

LAND FILLING AREA AFTER FILLING

(ABOUT)

(ABOUT)

PLANNING CONSULTANT

NORTH