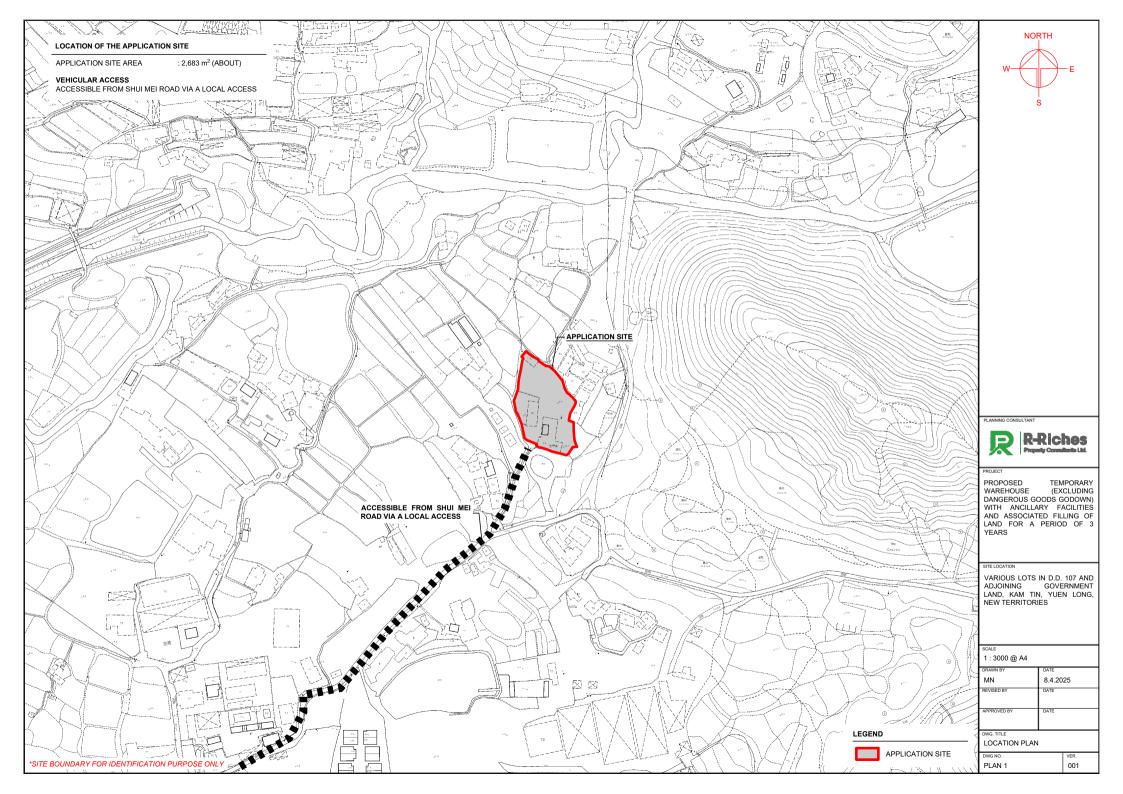

ITE LOCATION

VARIOUS LOTS IN D.D. 107 AND ADJOINING GOVERNMENT LAND, KAM TIN, YUEN LONG, NEW TERRITORIES

SCALE
1 : 500 @ A4

DRAWN BY

MN

8.4.2025

REVISED BY

DATE