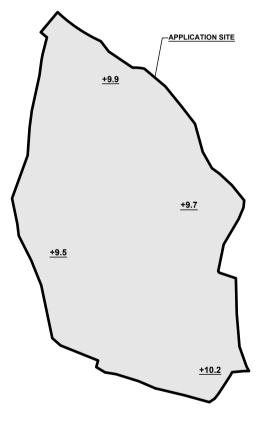

## APPLICATION SITE BEFORE FILLING OF LAND

APPLICATION SITE AREA SITE LEVELS BEFORE FILLING OF LAND

: +9.3 mPD TO +10.0 mPD

+9.7

+9.3

(ABOUT)

(ABOUT)

-APPLICATION SITE

+9.5

## **EXISTING FILLING OF LAND AREA**

APPLICATION SITE AREA : 2.683 m<sup>2</sup> COVERED BY STRUCTURE : 1,136 m<sup>2</sup>

EXISTING FILLED AREA : 2,683 m<sup>2</sup> (ABOUT) DEPTH OF LAND FILLING : NOT MORE THAN 0.2 m PROPOSED SITE LEVELS : +9.5 mPD TO +10.2 mPD (ABOUT)