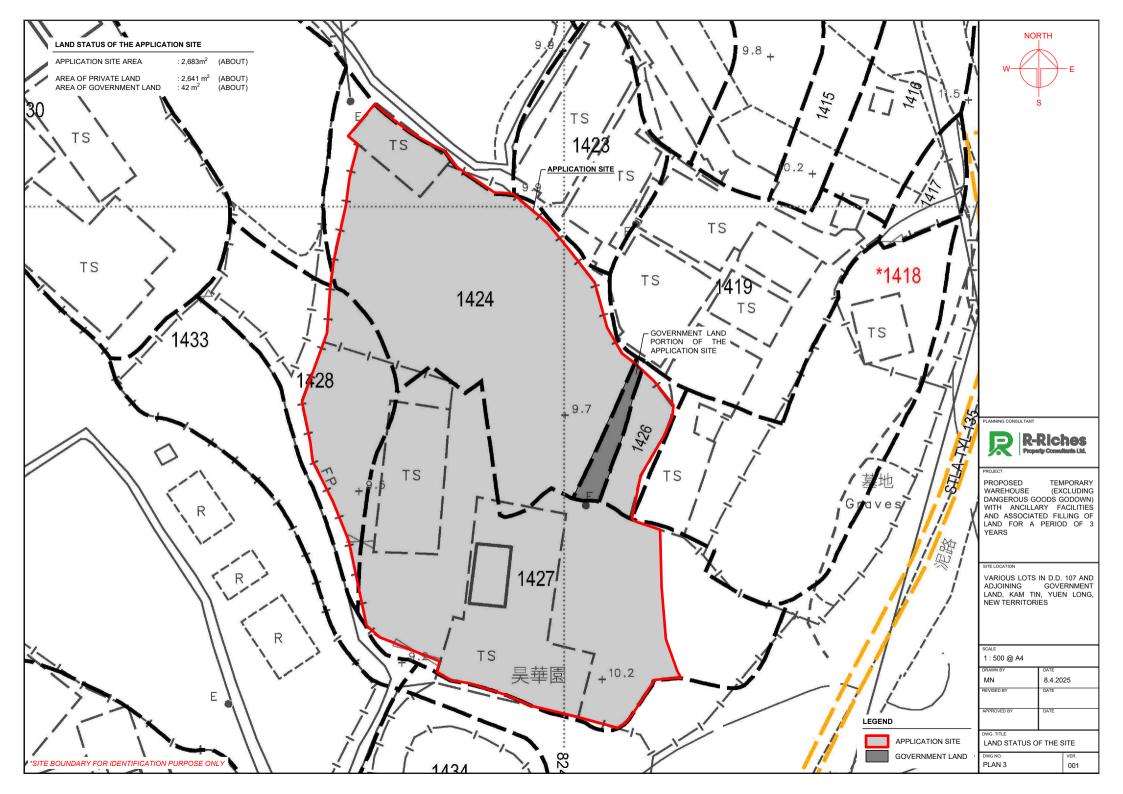

BUILDING HEIGHT

7 m (ABOUT)(1-STOREY) 3 m (ABOUT)(1-STOREY)

PLANNING CONSULTANT



PROJECT

PROPOSED TEMPORARY WAREHOUSE (EXCLUDING DANGEROUS GODDS GODOWN) WITH ANCILLARY FACILITIES AND ASSOCIATED FILLING OF LAND FOR A PERIOD OF 3 YEARS

ITE LOCATION

VARIOUS LOTS IN D.D. 107 AND ADJOINING GOVERNMENT LAND, KAM TIN, YUEN LONG, NEW TERRITORIES

SCALE
1 : 500 @ A4

DRAWN BY

MN

8.4.2025

REVISED BY

DATE

APPROVED BY

DATE

DWG. TITLE

DWG. TITLE

LAYOUT PLAN

LEGEND

APPLICATION SITE

PARKING SPACE

LOADING / UNLOADING SPACE

STRUCTURE

INGRESS / EGRESS

DWG NO. VER. 001



PARKING AND LOADING / UNLOADING PROVISIONS

NO. OF L/UL SPACE FOR LIGHT GOODS VEHICLE

NO. OF PRIVATE CAR PARKING SPACE DIMENSION OF PARKING SPACE

DIMENSION OF L/UL SPACE

## APPLICATION SITE BEFORE FILLING OF LAN