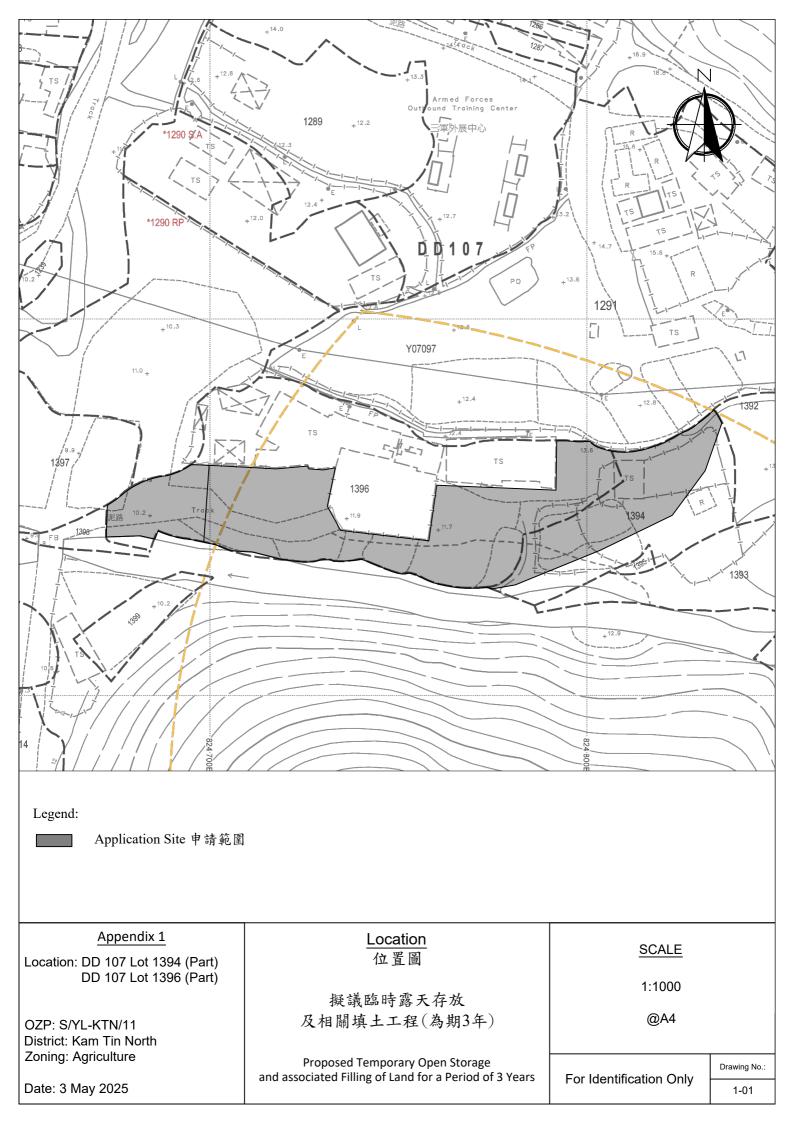

| Proposed Struc                                                                 | tures Details                               |                                                                                                                        |                                                                    | N                                           |
|--------------------------------------------------------------------------------|---------------------------------------------|------------------------------------------------------------------------------------------------------------------------|--------------------------------------------------------------------|---------------------------------------------|
| Area                                                                           |                                             |                                                                                                                        |                                                                    |                                             |
| Open Storage Area                                                              | About 1,901 m <sup>2</sup>                  |                                                                                                                        |                                                                    |                                             |
| LGV L/UL Space                                                                 | Unit(s): 2                                  |                                                                                                                        |                                                                    | $\nu \pm \mathbf{V}$                        |
| Annondi: 2                                                                     |                                             | Scale: 1:750 @A4                                                                                                       | L cand:                                                            |                                             |
| <u>Appendix 2</u><br>Proposed                                                  | D.D. 107 Lot 1394 (Part) and 1396           | 擬議臨時露天存放<br>及相關填土工程(為期3年)<br>Proposed Temporary Open Storage<br>and associated Filling of Land for a Period of 3 Years | Legend:<br>Ingress / egress<br>Open Storage Area<br>LGV L/UL Space | Drawing No.:<br>2-01                        |
| Layout Plan OZP: S/YL-KTN/11<br>District: Kam Tin North<br>Zoning: Agriculture | OZP: S/YL-KTN/11<br>District: Kam Tin North |                                                                                                                        |                                                                    | For Identification Only<br>Date: 03/05/2025 |