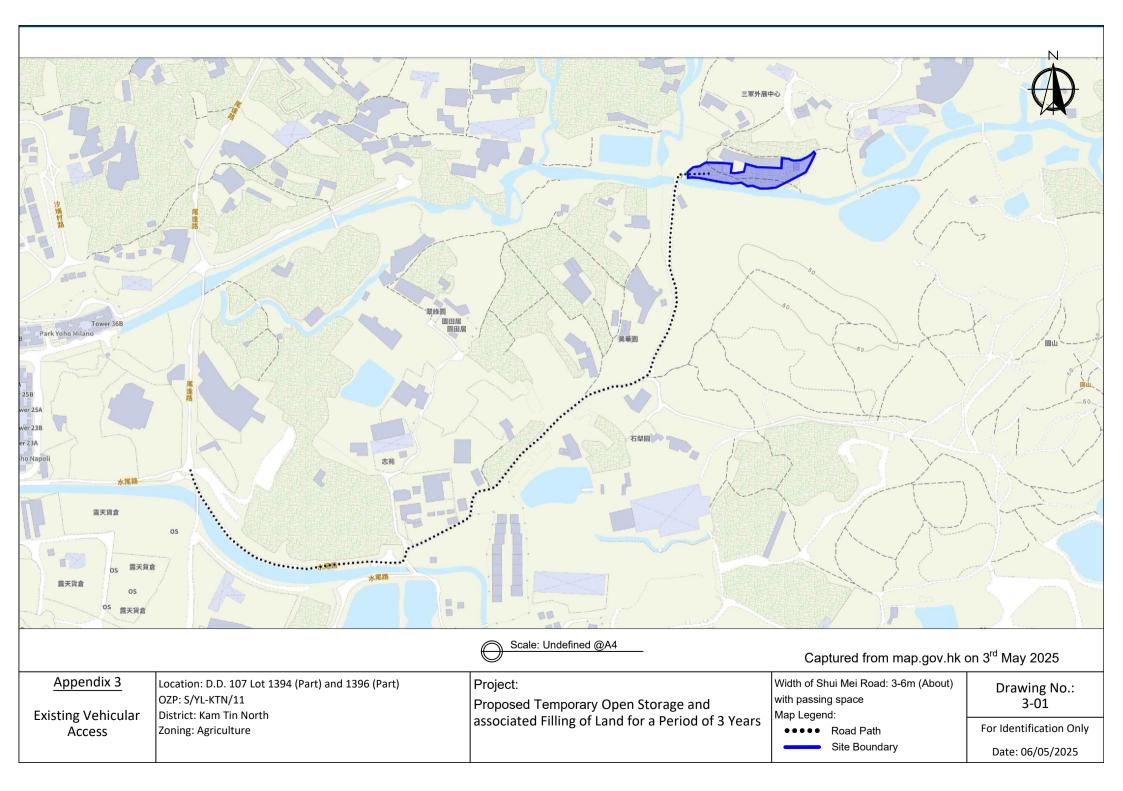

|                                             |
| <u>Appendix 2</u><br>Proposed                                                  | D.D. 107 Lot 1394 (Part) and 1396           | 擬議臨時露天存放<br>及相關填土工程(為期3年)<br>Proposed Temporary Open Storage<br>and associated Filling of Land for a Period of 3 Years | Legend:<br>Ingress / egress<br>Open Storage Area<br>LGV L/UL Space | Drawing No.:<br>2-01                        |
| Layout Plan OZP: S/YL-KTN/11<br>District: Kam Tin North<br>Zoning: Agriculture | OZP: S/YL-KTN/11<br>District: Kam Tin North |                                                                                                                        |                                                                    | For Identification Only<br>Date: 03/05/2025 |