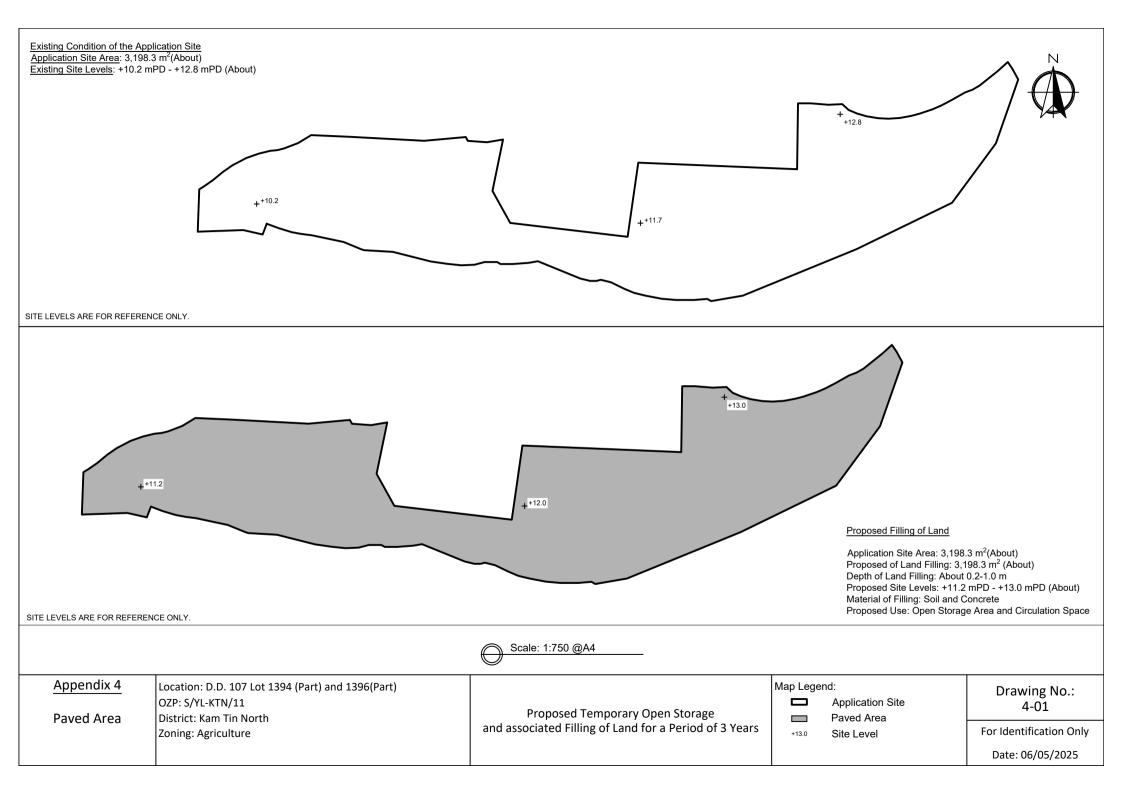

|                                             |
| <u>Appendix 2</u><br>Proposed                                                  | D.D. 107 Lot 1394 (Part) and 1396           | 擬議臨時露天存放<br>及相關填土工程(為期3年)<br>Proposed Temporary Open Storage<br>and associated Filling of Land for a Period of 3 Years | Legend:<br>Ingress / egress<br>Open Storage Area<br>LGV L/UL Space | Drawing No.:<br>2-01                        |
| Layout Plan OZP: S/YL-KTN/11<br>District: Kam Tin North<br>Zoning: Agriculture | OZP: S/YL-KTN/11<br>District: Kam Tin North |                                                                                                                        |                                                                    | For Identification Only<br>Date: 03/05/2025 |