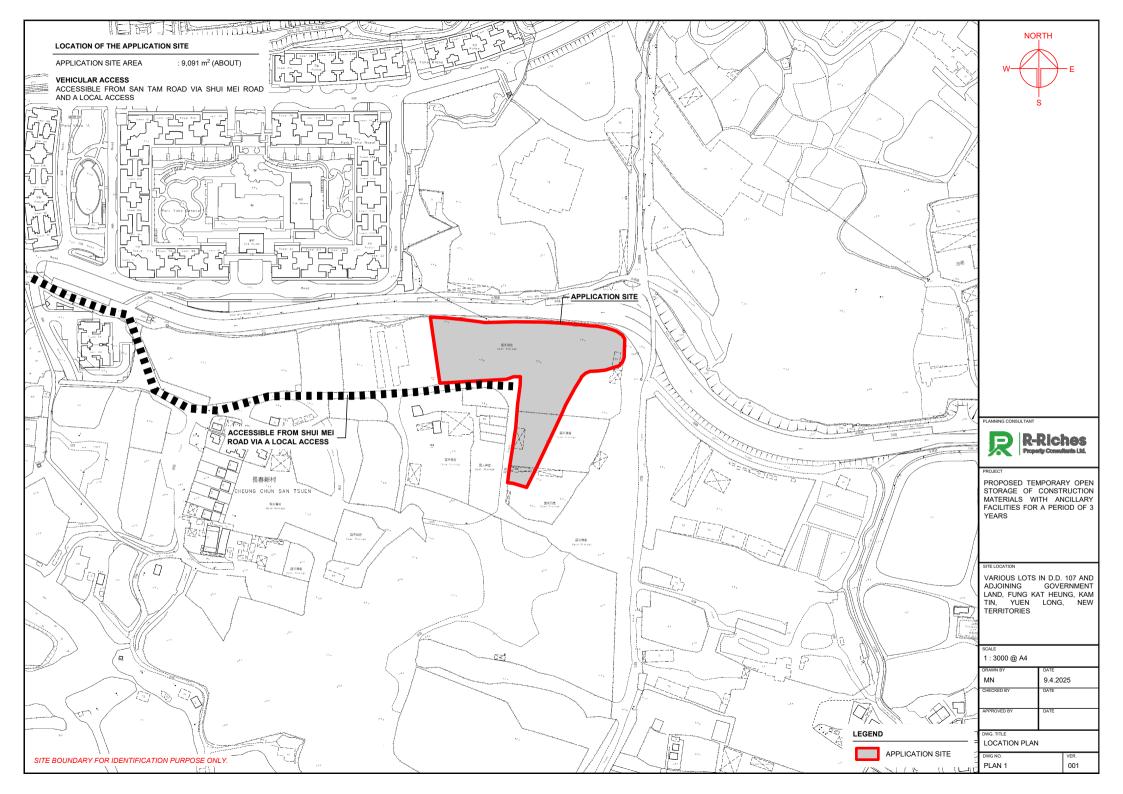

ITE LOCATION

VARIOUS LOTS IN D.D. 107 AND ADJOINING GOVERNMENT LAND, FUNG KAT HEUNG, KAM TIN, YUEN LONG, NEW TERRITORIES

| 1 : 1000 @ A4 | DATE | MN | 9.4.2025 | CHECKED BY | DATE | APPROVED BY | DATE | DATE | DATE | CHECKED BY | DATE | DATE | DATE | CHECKED BY | DATE | DATE | CHECKED BY | DATE | CHECKED B