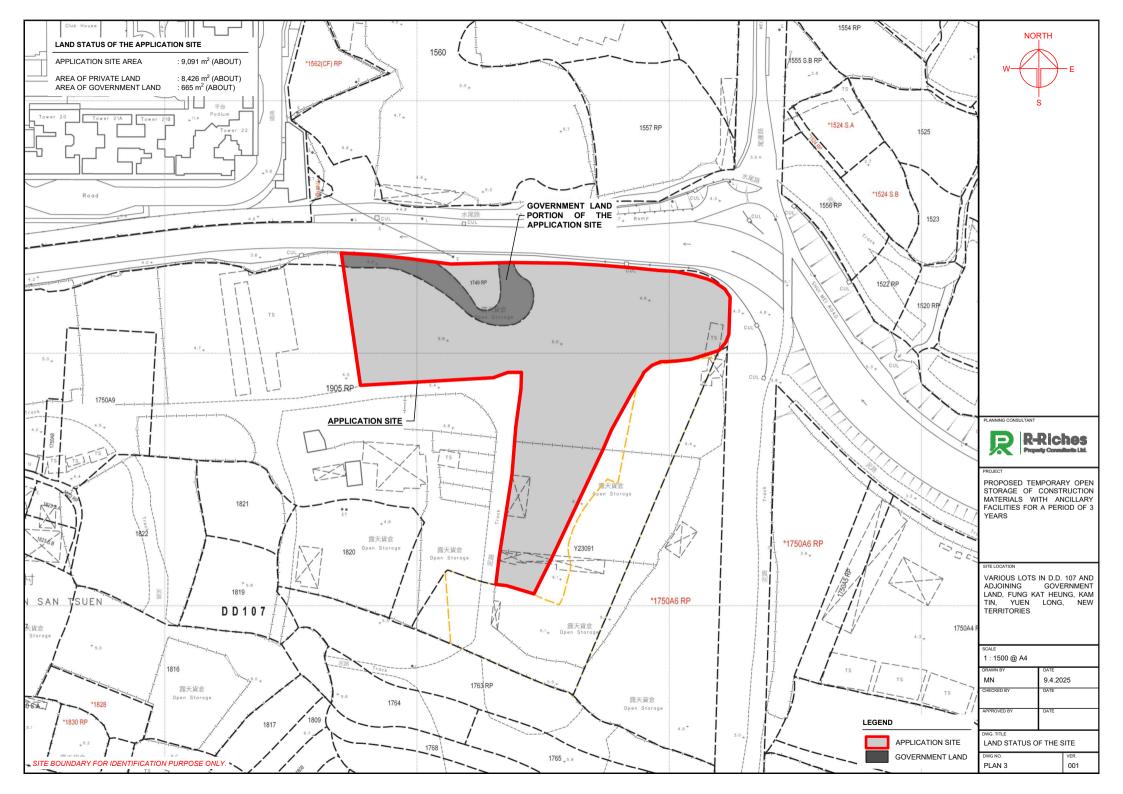

ITE LOCATION

VARIOUS LOTS IN D.D. 107 AND ADJOINING GOVERNMENT LAND, FUNG KAT HEUNG, KAM TIN, YUEN LONG, NEW TERRITORIES

| 1 : 1000 @ A4 | DATE | MN | 9.4.2025 | CHECKED BY | DATE | APPROVED BY | DATE | DATE | DATE | CHECKED BY | DATE | DATE | DATE | CHECKED BY | DATE | DATE | CHECKED BY | DATE | CHECKED B