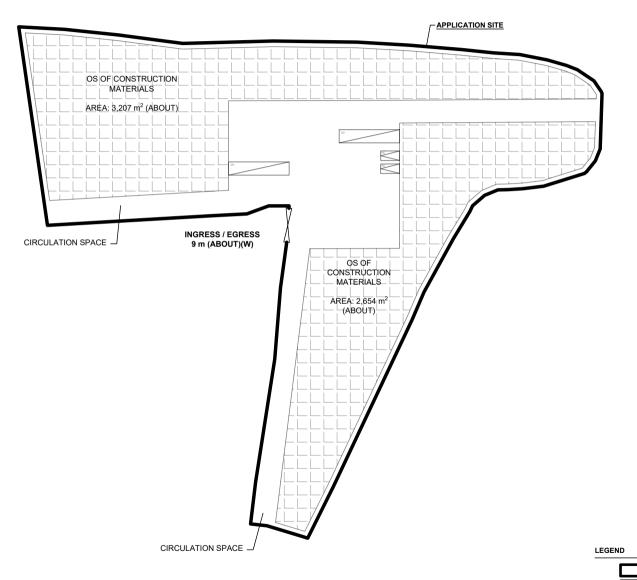

## DEVELOPMENT PARAMETERS

NO STRUCTURE IS PROPOSED AT THE APPLICATION SITE.

LANNING CONSULTANT

ROJECT

PROPOSED TEMPORARY OPEN STORAGE OF CONSTRUCTION MATERIALS WITH ANCILLARY FACILITIES FOR A PERIOD OF 3 YEARS

ITE LOCATION

VARIOUS LOTS IN D.D. 107 AND ADJOINING GOVERNMENT LAND, FUNG KAT HEUNG, KAM TIN, YUEN LONG, NEW TERRITORIES

| 1 : 1000 @ A4 | DATE | MN | 9.4.2025 | CHECKED BY | DATE | APPROVED BY | DATE | DATE | DATE | CHECKED BY | DATE | DATE | DATE | CHECKED BY | DATE | DATE | CHECKED BY | DATE | CHECKED B

DWG. TITLE

APPLICATION SITE

INGRESS / EGRESS

OPEN STORAGE AREA

PARKING SPACE (PC)

L/UL SPACE (CV)

 DWG NO.
 VER.

 PLAN 5
 001

## PARKING AND LOADING / UNLOADING PROVISIONS

NO. OF PRIVATE CAR PARKING SPACE : 2 DIMENSIONS OF PARKING SPACE : 5 m (L) x 2.5 m (W)

NO. OF L/UL SPACE FOR CONTAINER VEHICLE

3DIMENSION OF L/UL SPACE

: 16 m (L) X 3.5 m (W)