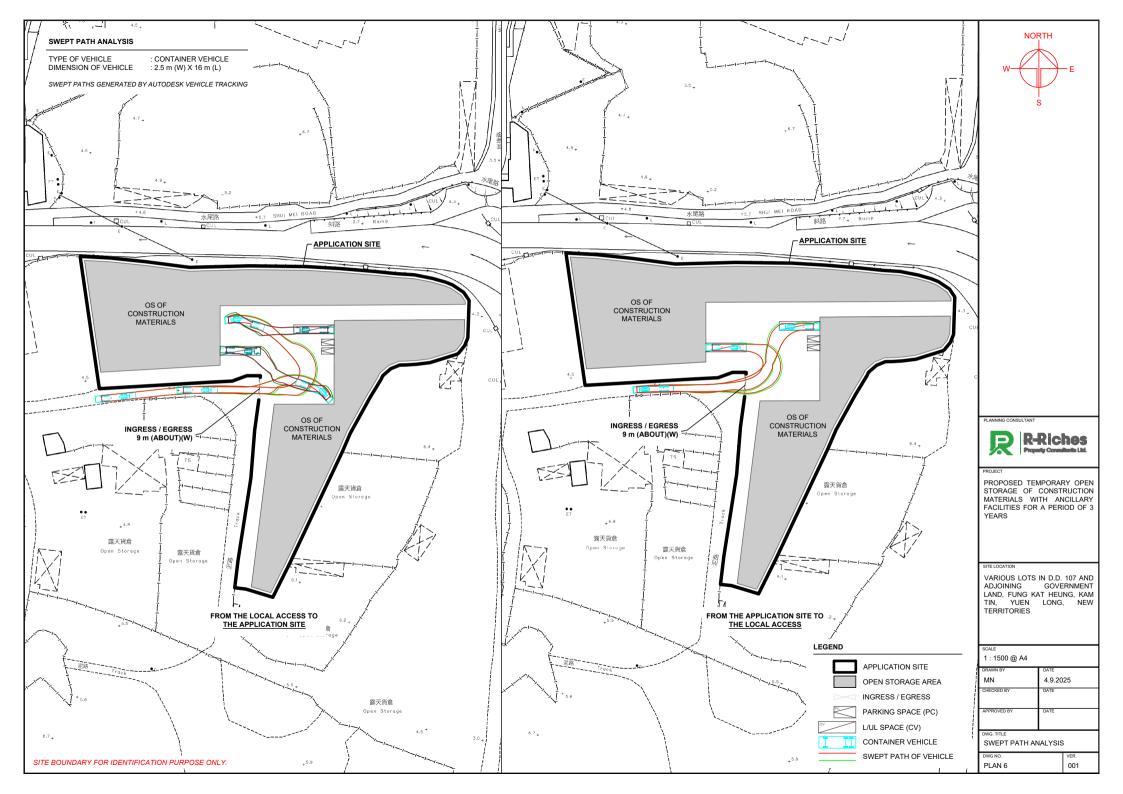

## DEVELOPMENT PARAMETERS

NO STRUCTURE IS PROPOSED AT THE APPLICATION SITE.

LANNING CONSULTANT

ROJECT

PROPOSED TEMPORARY OPEN STORAGE OF CONSTRUCTION MATERIALS WITH ANCILLARY FACILITIES FOR A PERIOD OF 3 YEARS

ITE LOCATION

VARIOUS LOTS IN D.D. 107 AND ADJOINING GOVERNMENT LAND, FUNG KAT HEUNG, KAM TIN, YUEN LONG, NEW TERRITORIES

| 1 : 1000 @ A4 | DATE | MN | 9.4.2025 | CHECKED BY | DATE | APPROVED BY | DATE | DATE | DATE | CHECKED BY | DATE | DATE | DATE | CHECKED BY | DATE | DATE | CHECKED BY | DATE | CHECKED B

## PARKING AND LOADING / UNLOADING PROVISIONS

NO. OF PRIVATE CAR PARKING SPACE : 2 DIMENSIONS OF PARKING SPACE : 5 m (L) x 2.5 m (W)

NO. OF L/UL SPACE FOR CONTAINER VEHICLE

3DIMENSION OF L/UL SPACE

: 16 m (L) X 3.5 m (W)