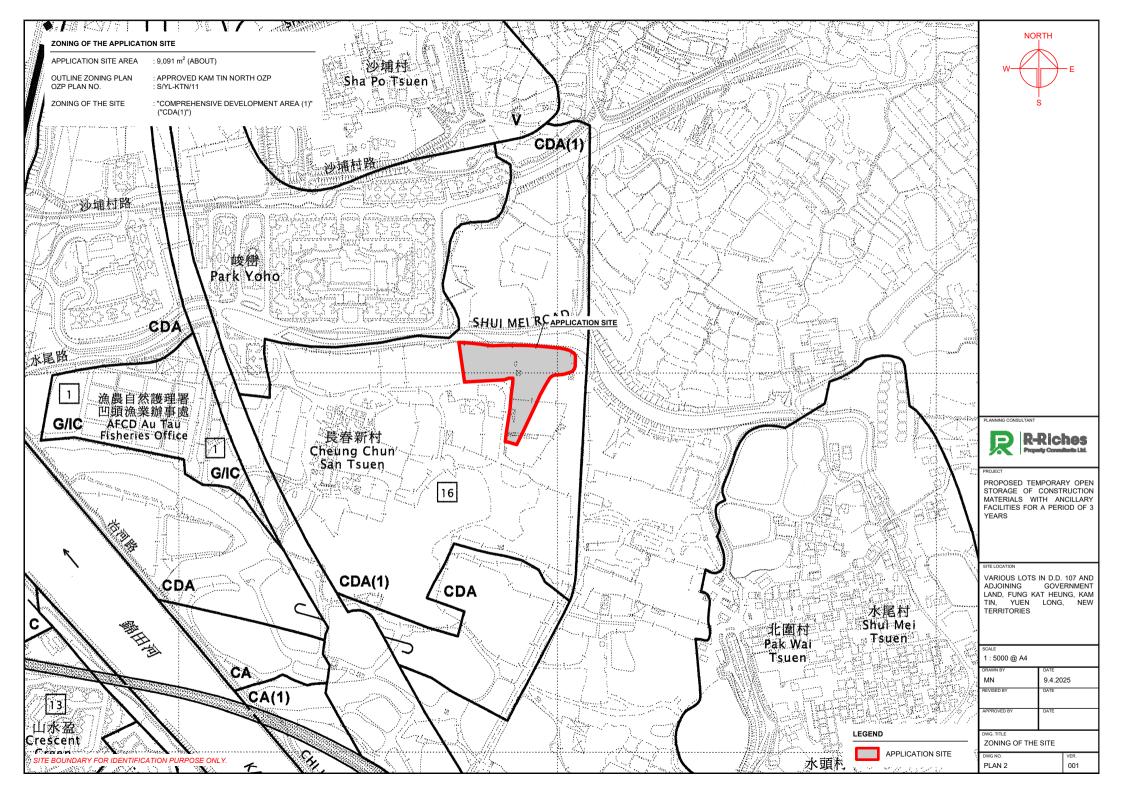

ITE LOCATION

VARIOUS LOTS IN D.D. 107 AND ADJOINING GOVERNMENT LAND, FUNG KAT HEUNG, KAM TIN, YUEN LONG, NEW TERRITORIES

| 1 : 1000 @ A4 | DATE | MN | 9.4.2025 | CHECKED BY | DATE | APPROVED BY | DATE | DATE | DATE | CHECKED BY | DATE | DATE | DATE | CHECKED BY | DATE | DATE | CHECKED BY | DATE | CHECKED B