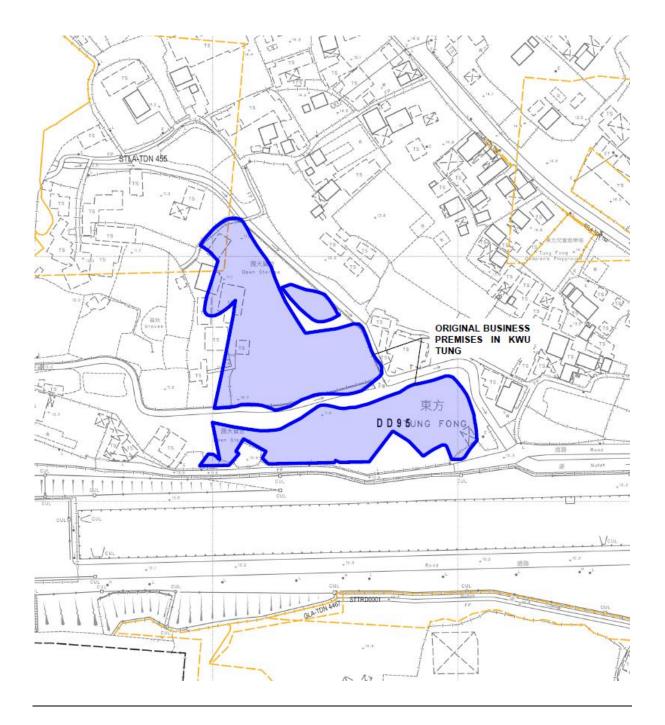

#### Appendix I – Details of the Affected Business Premises

Company Name: Ming Lee Foundation Company Limited 明利基礎工程有限公司

#### **Details of the Affected Business Premises**

Location: Various Lots in D.D. 95, Kwu Tung, New Territories

(the private lots were reverted to the Government on 12.04.2024)

Use of Premises: Open Storage of Construction Materials and Machinery

## Site Photo of the Affected Business Premises

Source: GeoInfo Map

Source: GeoInfo Map