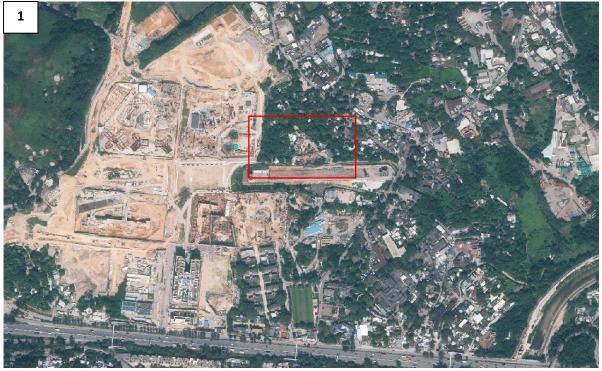

#### Appendix I – Details of the Affected Business Premises

Company Name: Ming Lee Foundation Company Limited 明利基礎工程有限公司

#### **Details of the Affected Business Premises**

Location: Various Lots in D.D. 95, Kwu Tung, New Territories

(the private lots were reverted to the Government on 12.04.2024)

Use of Premises: Open Storage of Construction Materials and Machinery

## Site Photo of the Affected Business Premises

Source: GeoInfo Map

Source: GeoInfo Map