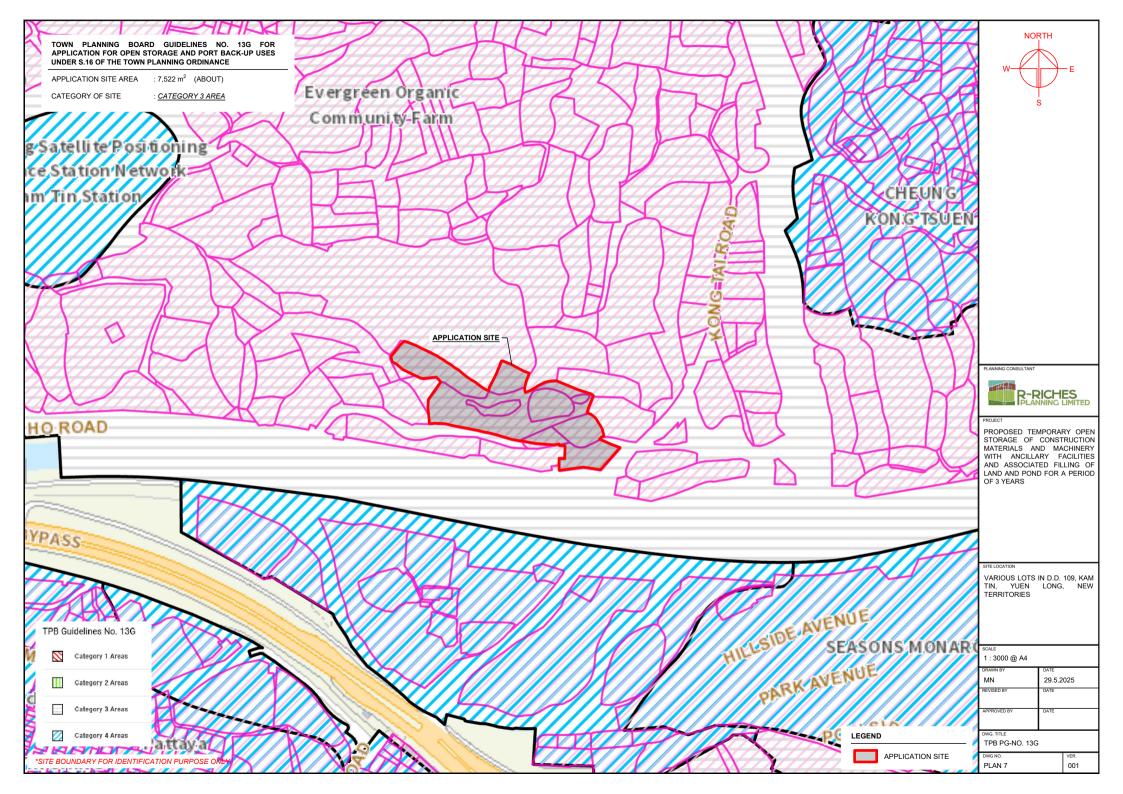

# **LIST OF PLANS**

| Plan 1  | Location plan                                           |
|---------|---------------------------------------------------------|
| Plan 2  | Plan showing the zoning of the Site                     |
| Plan 3  | Plan showing the land status of the Site                |
| Plan 4  | Original Premises – location and zoning                 |
| Plan 5  | Original Premises – KTN NDA phasing and land resumption |
| Plan 6  | Plan showing alternative sites for relocation           |
| Plan 7  | Plan showing TPB PG-No. 13G                             |
| Plan 8  | Aerial photo of the Site                                |
| Plan 9  | Layout plan                                             |
| Plan 10 | Plan showing the filling of land at the Site            |
| Plan 11 | Swept path analysis                                     |