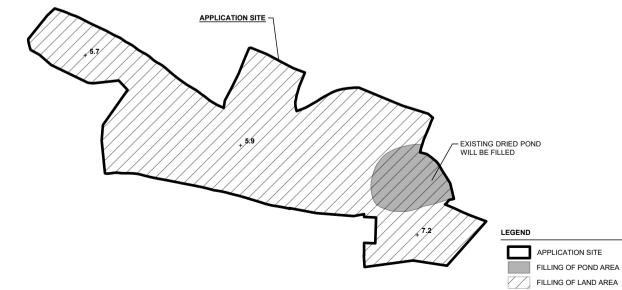

# PROPOSED FILLING OF LAND AND POND AT THE APPLICATION SITE

APPLICATION SITE AREA : 7,522 m<sup>2</sup> (ABOUT)

PROPOSED FILLING OF LAND

AREA OF FILLING : 7.522 m<sup>2</sup> (ABOUT) PROPOSED DEPTH OF FILLING : NOT MORE THAN 0.2 m PROPOSED SITE LEVELS : +5.7 mPD - +7.2 mPD (ABOUT) MATERIAL OF FILLING : CONCRETE

PURPOSE OF FILLING

: SITE FORMATION OF STRUCTURE, PARKING SPACES AND CIRCULATION AREA

PROPOSED FILLING OF POND

AREA OF FILLING : 630 m<sup>2</sup> (ABOUT) DEPTH OF FILLING (ABOUT) : 0.5 m MATERIAL OF FILLING : SOIL

ONCE THE EXISTING POND IS FILLED WITH SOIL, 0.2 m OF CONCRETE WILL BE LAID ON TOP OF THE SOILED GROUND TO FACILITATE A HARD-PAVED SURFACE FOR CIRCULATION AND OPEN STORAGE PURPOSES.

\*SITE LEVELS ARE FOR REFERENCE ONLY. EXACT SITE LEVELS ARE SUBJECT TO DETAILED SURVEY.