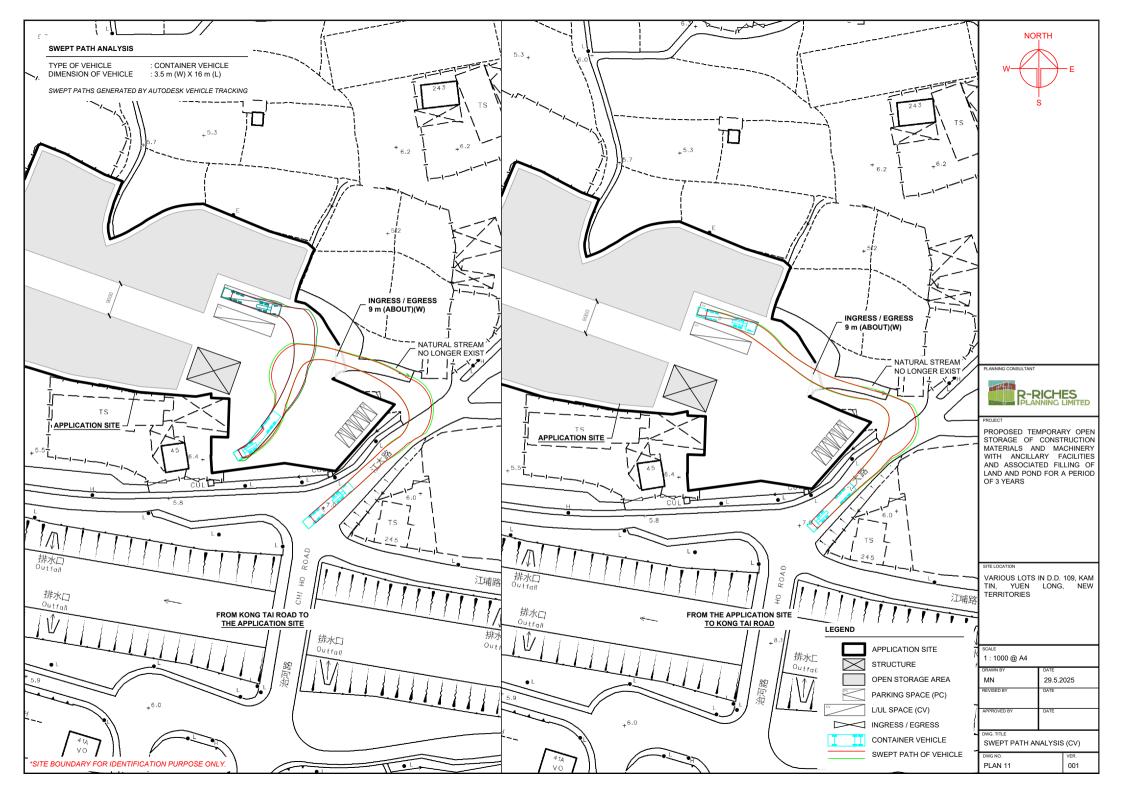

OPEN STORAGE OF CONSTRUCTION MATERIALS AND MACHINERY

PROPOSED TEMPORARY OPEN STORAGE OF CONSTRUCTION MATERIALS AND MACHINERY WITH ANCILLARY FACILITIES AND ASSOCIATED FILLING OF LAND AND POND FOR A PERIOD OF 3 YEARS

INGRESS / EGRESS

INGRESS / EGRESS 9 m (ABOUT)(W)

LEGEND

CIRCULATION SPACE

\*SITE BOUNDARY FOR IDENTIFICATION PURPOSE ONLY.