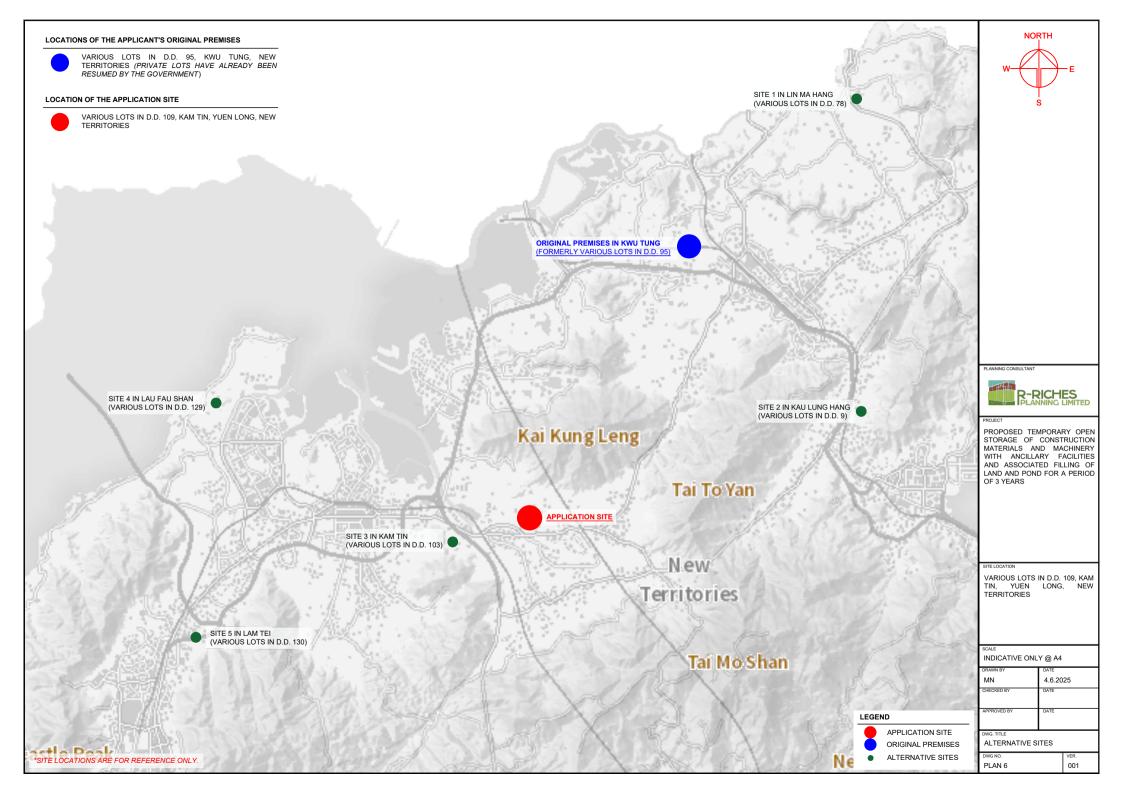

# **LIST OF PLANS**

| Plan 1  | Location plan                                           |
|---------|---------------------------------------------------------|
| Plan 2  | Plan showing the zoning of the Site                     |
| Plan 3  | Plan showing the land status of the Site                |
| Plan 4  | Original Premises – location and zoning                 |
| Plan 5  | Original Premises – KTN NDA phasing and land resumption |
| Plan 6  | Plan showing alternative sites for relocation           |
| Plan 7  | Plan showing TPB PG-No. 13G                             |
| Plan 8  | Aerial photo of the Site                                |
| Plan 9  | Layout plan                                             |
| Plan 10 | Plan showing the filling of land at the Site            |
| Plan 11 | Swept path analysis                                     |