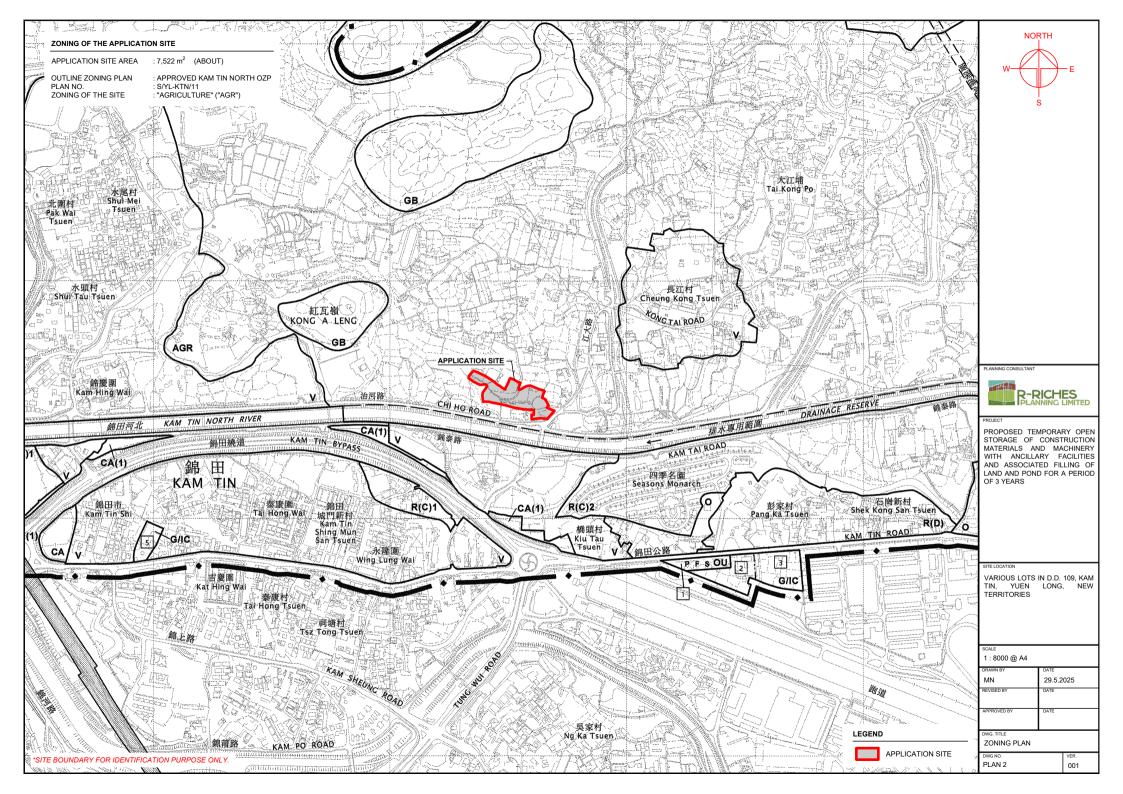

OPEN STORAGE OF CONSTRUCTION MATERIALS AND MACHINERY

PROPOSED TEMPORARY OPEN STORAGE OF CONSTRUCTION MATERIALS AND MACHINERY WITH ANCILLARY FACILITIES AND ASSOCIATED FILLING OF LAND AND POND FOR A PERIOD OF 3 YEARS

VARIOUS LOTS IN D.D. 109, KAM TIN, YUEN LONG, NEW TERRITORIES

1:1000@A4 MN REVISED BY

DWG. TITLE

DWG NO. PLAN 9

LAYOUT PLAN 001

29.5.2025

PARKING PROVISIONS NO. OF PRIVATE CAR PARKING SPACE DIMENSION OF PARKING SPACE : 5 m (L) x 2.5 m (W)