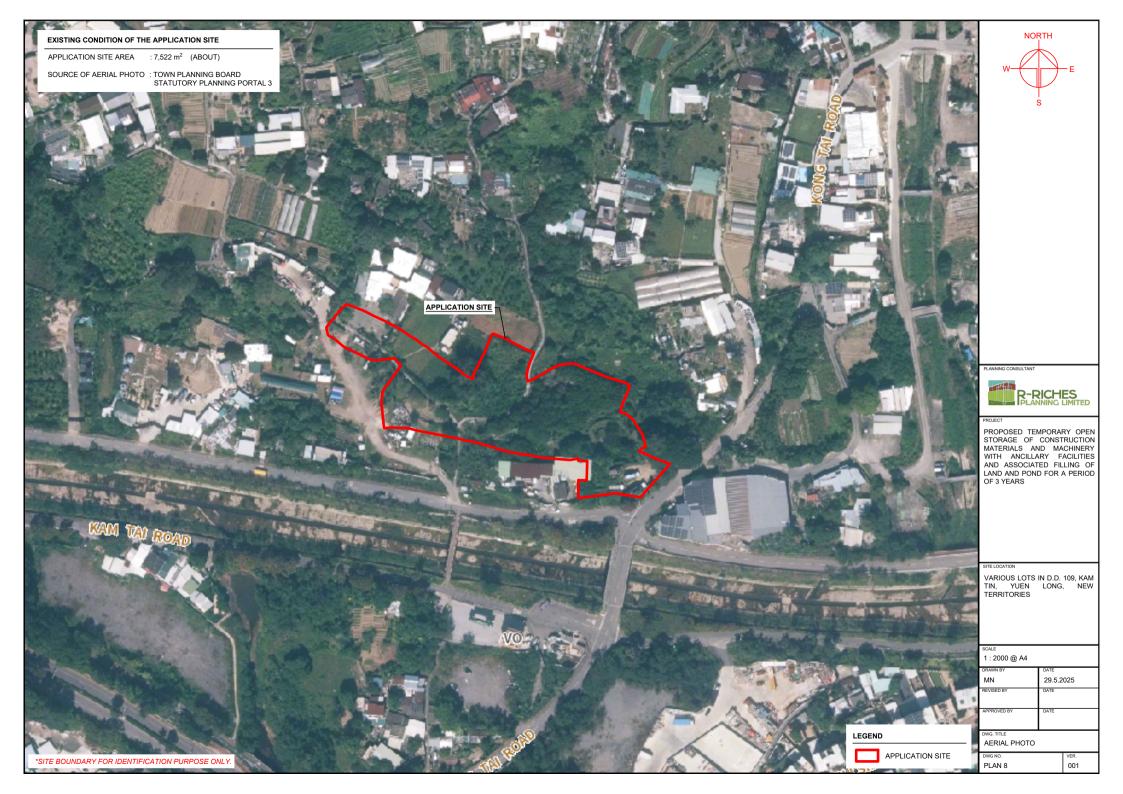

## **EXISTING CONDITION OF THE APPLICATION SITE**

APPLICATION SITE AREA : 7.522 m<sup>2</sup> (ABOUT) EXISTING SITE LEVELS : +5.5 mPD - +7.0 mPD (ABOUT) EXISTING POND AREA : 630 m<sup>2</sup> (ABOUT) DEPTH OF POND : 0.5 m (ABOUT)