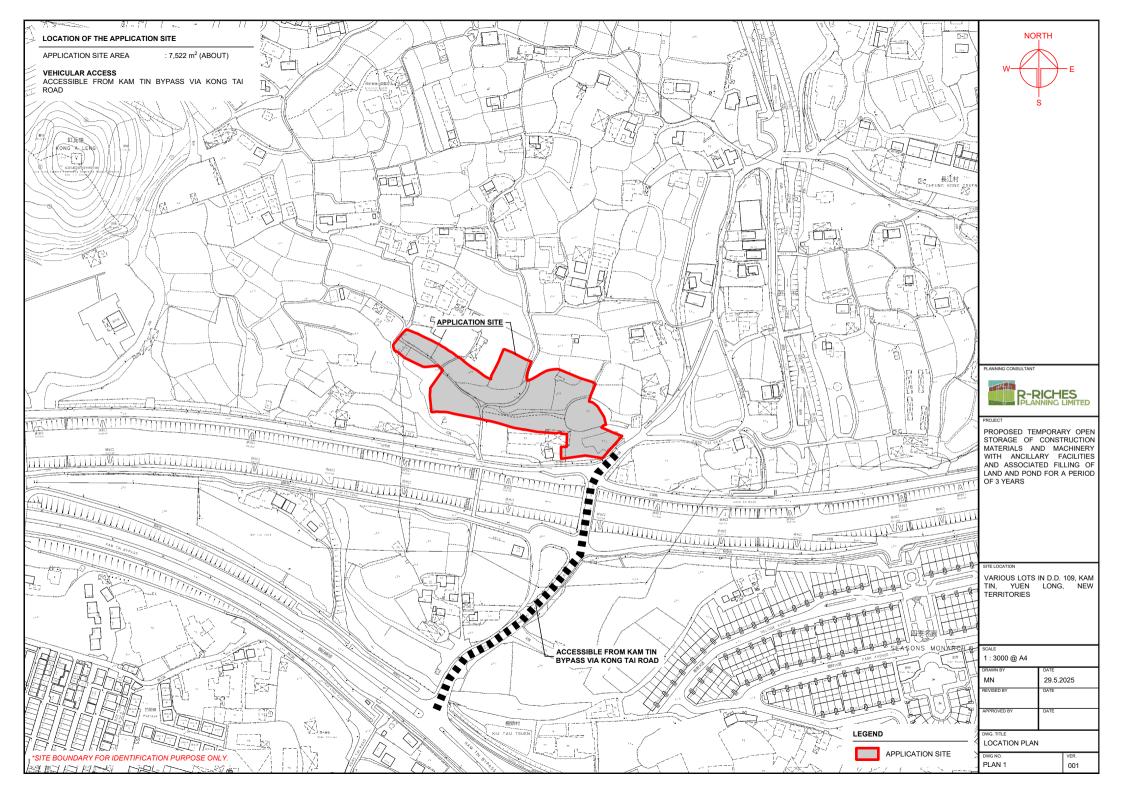

OPEN STORAGE OF CONSTRUCTION MATERIALS AND MACHINERY

PROPOSED TEMPORARY OPEN STORAGE OF CONSTRUCTION MATERIALS AND MACHINERY WITH ANCILLARY FACILITIES AND ASSOCIATED FILLING OF LAND AND POND FOR A PERIOD OF 3 YEARS

VARIOUS LOTS IN D.D. 109, KAM TIN, YUEN LONG, NEW TERRITORIES

1:1000@A4 MN REVISED BY

DWG. TITLE

DWG NO. PLAN 9

LAYOUT PLAN 001

29.5.2025

PARKING PROVISIONS NO. OF PRIVATE CAR PARKING SPACE DIMENSION OF PARKING SPACE : 5 m (L) x 2.5 m (W)