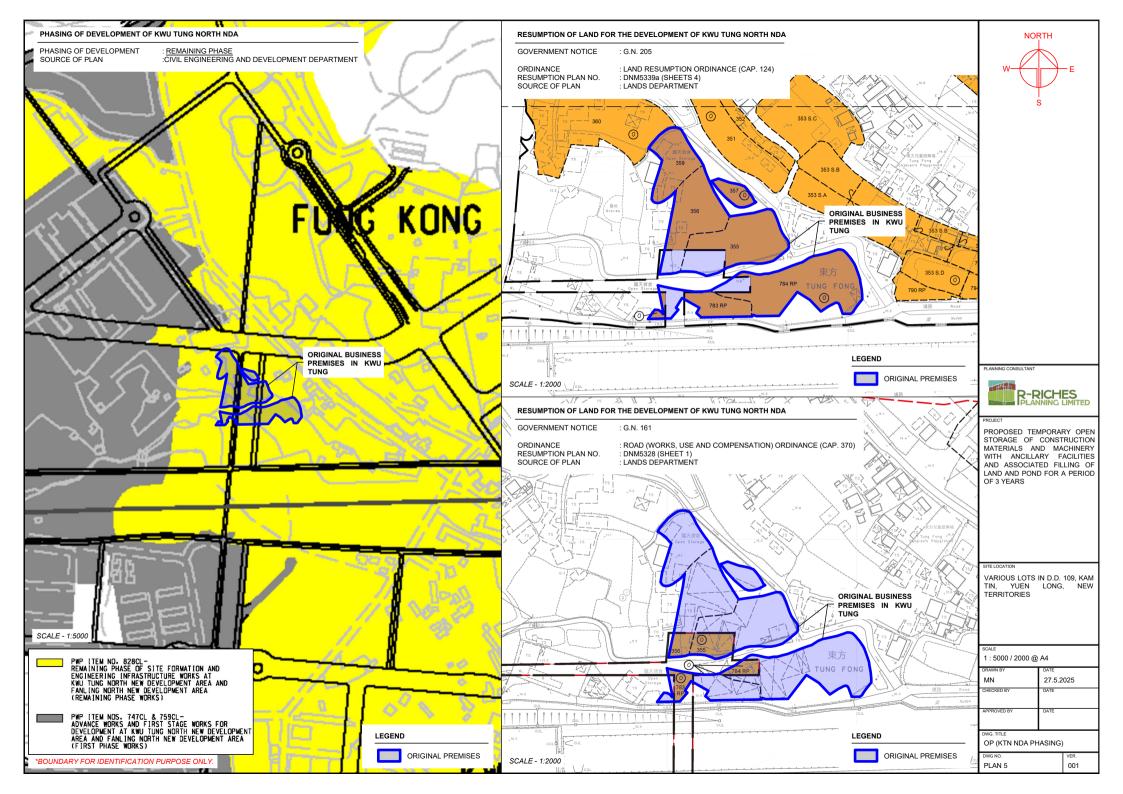

# **LIST OF PLANS**

| Plan 1  | Location plan                                           |
|---------|---------------------------------------------------------|
| Plan 2  | Plan showing the zoning of the Site                     |
| Plan 3  | Plan showing the land status of the Site                |
| Plan 4  | Original Premises – location and zoning                 |
| Plan 5  | Original Premises – KTN NDA phasing and land resumption |
| Plan 6  | Plan showing alternative sites for relocation           |
| Plan 7  | Plan showing TPB PG-No. 13G                             |
| Plan 8  | Aerial photo of the Site                                |
| Plan 9  | Layout plan                                             |
| Plan 10 | Plan showing the filling of land at the Site            |
| Plan 11 | Swept path analysis                                     |