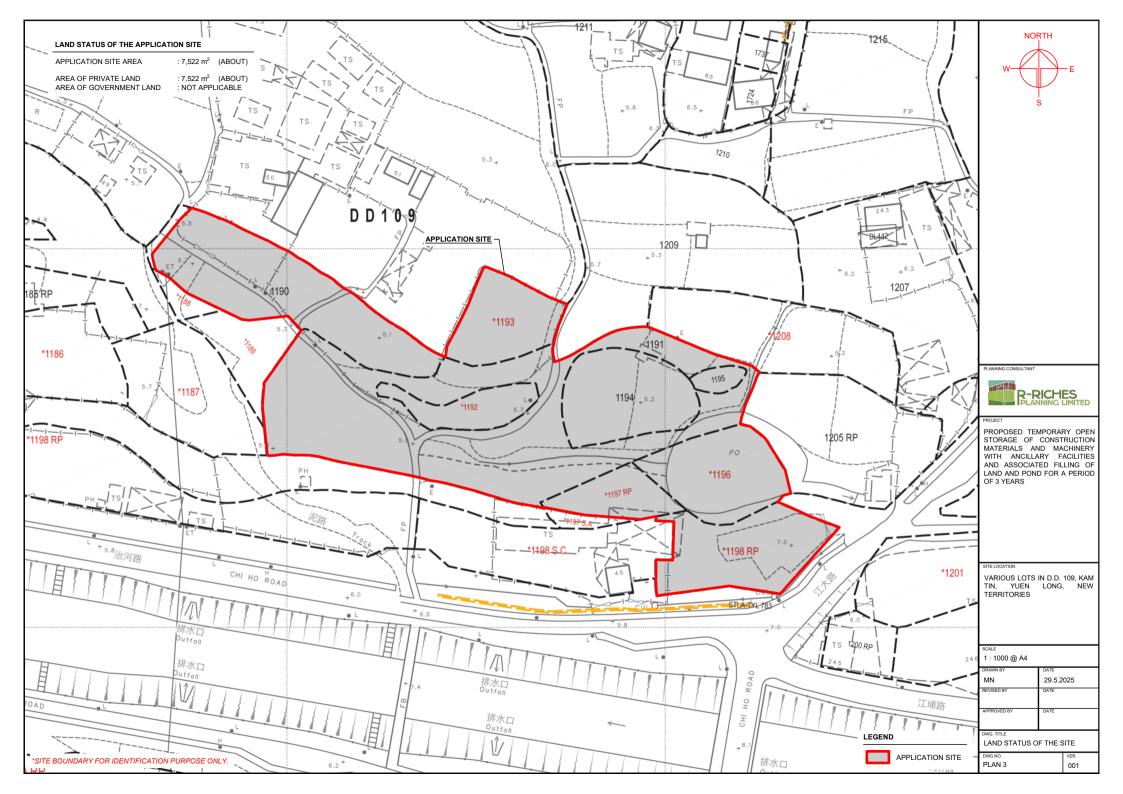

OPEN STORAGE OF CONSTRUCTION MATERIALS AND MACHINERY

PROPOSED TEMPORARY OPEN STORAGE OF CONSTRUCTION MATERIALS AND MACHINERY WITH ANCILLARY FACILITIES AND ASSOCIATED FILLING OF LAND AND POND FOR A PERIOD OF 3 YEARS

VARIOUS LOTS IN D.D. 109, KAM TIN, YUEN LONG, NEW TERRITORIES

1:1000@A4 MN REVISED BY

DWG. TITLE

DWG NO. PLAN 9

LAYOUT PLAN 001

29.5.2025

PARKING PROVISIONS NO. OF PRIVATE CAR PARKING SPACE DIMENSION OF PARKING SPACE : 5 m (L) x 2.5 m (W)