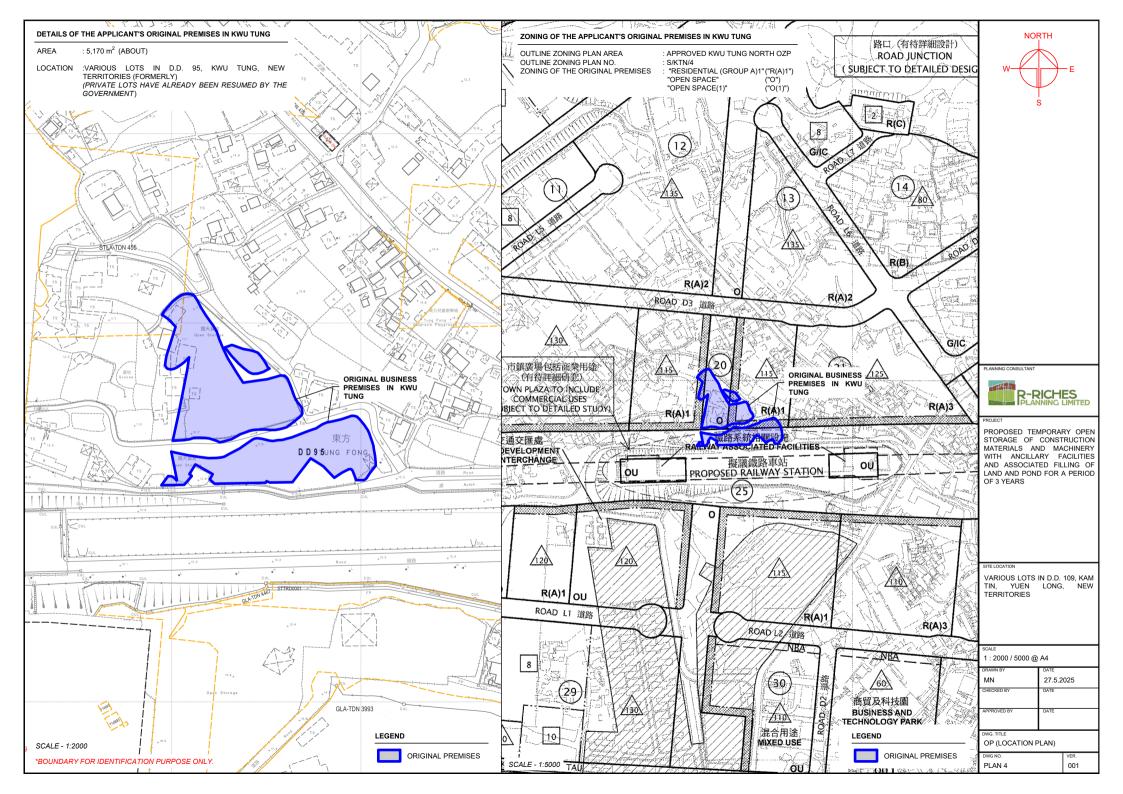

OPEN STORAGE OF CONSTRUCTION MATERIALS AND MACHINERY

PROPOSED TEMPORARY OPEN STORAGE OF CONSTRUCTION MATERIALS AND MACHINERY WITH ANCILLARY FACILITIES AND ASSOCIATED FILLING OF LAND AND POND FOR A PERIOD OF 3 YEARS

VARIOUS LOTS IN D.D. 109, KAM TIN, YUEN LONG, NEW TERRITORIES

1:1000@A4 MN REVISED BY

DWG. TITLE

DWG NO. PLAN 9

LAYOUT PLAN 001

29.5.2025

PARKING PROVISIONS NO. OF PRIVATE CAR PARKING SPACE DIMENSION OF PARKING SPACE : 5 m (L) x 2.5 m (W)