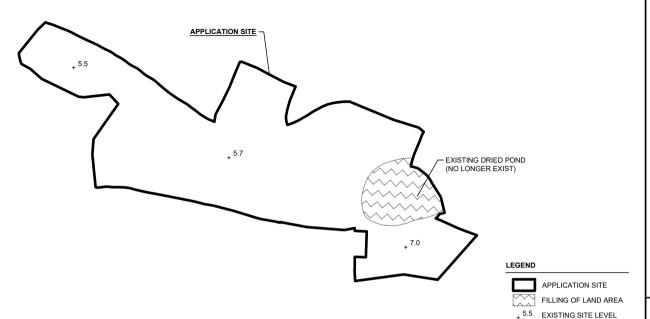

## **EXISTING CONDITION OF THE APPLICATION SITE**

APPLICATION SITE AREA : 7.522 m<sup>2</sup> (ABOUT) EXISTING SITE LEVELS : +5.5 mPD - +7.0 mPD (ABOUT) EXISTING POND AREA : 630 m<sup>2</sup> (ABOUT) DEPTH OF POND : 0.5 m (ABOUT)