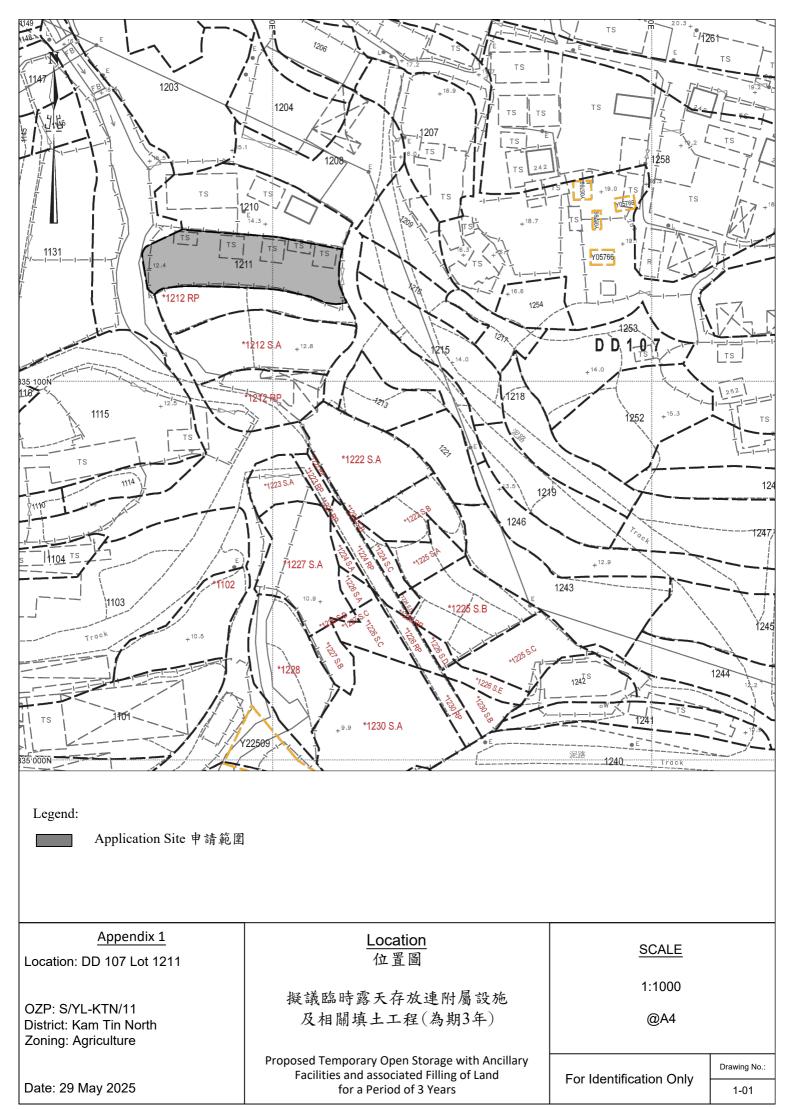

擬議臨時露天存放連附屬設施 及相關填土工程(為期3年)

Proposed Temporary Open Storage with Ancillary Facilities and associated Filling of Land for a Period of 3 Years

| Legend:             |  |  |
|---------------------|--|--|
| Ingress / egress    |  |  |
| Proposed Structures |  |  |
| LGV L/UL Space      |  |  |