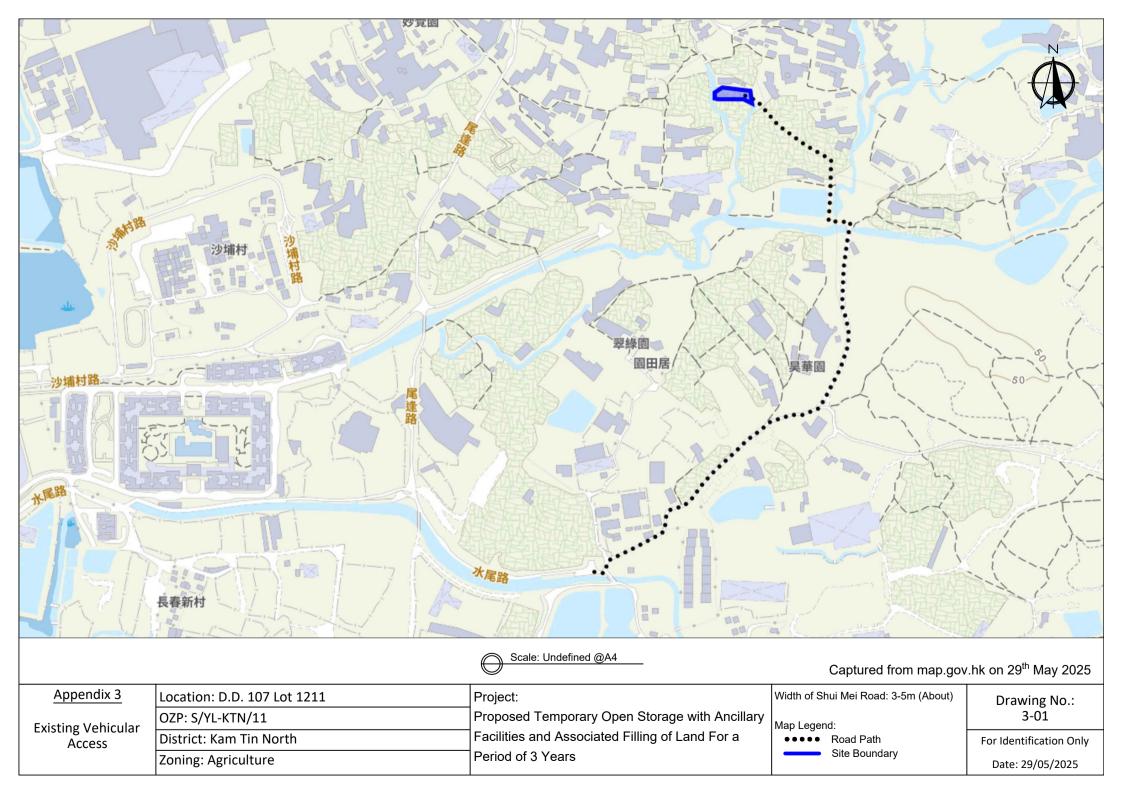

f Proposed Structures: 3

Width of Open Storage Buffer Zone: About 1m

Buffer Zone Area: About 78.4 m<sup>2</sup>

Scale: 1:250 @A4

| Appendix 2  | Location: D.D. 107 Lot 1211                 |
|-------------|---------------------------------------------|
|             | OZP: S/YL-KTN/11                            |
| Proposed    | OZP: S/YL-KTN/11<br>District: Kam Tin North |
| Layout Plan | Zoning: Agriculture                         |

擬議臨時露天存放連附屬設施 及相關填土工程(為期3年)

Proposed Temporary Open Storage with Ancillary Facilities and associated Filling of Land for a Period of 3 Years

| Legend:             |  |  |
|---------------------|--|--|
| Ingress / egress    |  |  |
| Proposed Structures |  |  |
| LGV L/UL Space      |  |  |

Drawing No.: 2-01

For Identification Only

Date: 24/06/2025



Existing Condition of the Application Site Application Site Area: 737.1 m²(About)
Original Site Levels: +12.4 mPD (About)





SITE LEVELS ARE FOR REFERENCE ONLY.

## Proposed Filling of Land

Application Site Area: 737.1 m<sup>2</sup>(About) Existing Land Filling: 737.1 m<sup>2</sup> (About) Depth of Land Filling: About 1.5 m Existing Site Levels: +13.9 mPD (About) Material of Filling: Soil and Concrete

Proposed Use: Open Storage Area, structures building and Circulation Space

\* To regularize filling of land in the application site area.



Scale: 1:500 @A4

SITE LEVELS ARE FOR REFERENCE ONLY.

| Appendix 4 | Location: D.D. 107 Lot 1211                                          |
|------------|----------------------------------------------------------------------|
|            | Locat