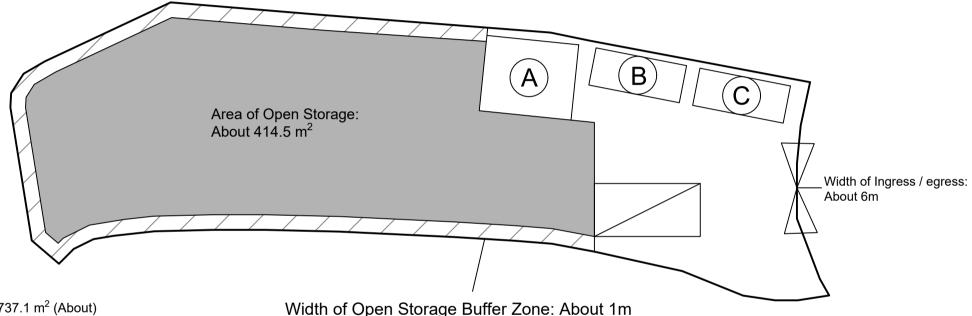

| Proposed Structures Details |                   |                                          |                        |  |  |
|-----------------------------|-------------------|------------------------------------------|------------------------|--|--|
|                             | Structures        | Gross Floor Area (GFA)                   | Height (Not Exceeding) |  |  |
| Α                           | Ancillary Office  | About 5m x 6.1m = 30.5 m <sup>2</sup>    | 3.5m                   |  |  |
| В                           | Ancillary Storage | About 2.5m x 6.1m = 15.25 m <sup>2</sup> | 3.5m                   |  |  |
| С                           | Ancillary Storage | About 2.5m x 6.1m = 15.25 m <sup>2</sup> | 3.5m                   |  |  |
|                             | Total             | About 61 m <sup>2</sup>                  |                        |  |  |
|                             | LGV L/UL Space    | 7m x 3.5m                                | Unit(s): 1             |  |  |

Total Area: 737.1 m<sup>2</sup> (About)

Covered Area: 61 m<sup>2</sup> (About)

Uncovered Area: 676.1 m<sup>2</sup> (About) Non-Domestic GFA: 61 m<sup>2</sup> (About)

Nos. of Proposed Structures: 3

Width of Open Storage Buffer Zone: About 1m

Buffer Zone Area: About 78.4 m<sup>2</sup>

Scale: 1:250 @A4

| Appendix 2  | Location: D.D. 107 Lot 1211                 |
|-------------|---------------------------------------------|
|             | OZP: S/YL-KTN/11                            |
| Proposed    | OZP: S/YL-KTN/11<br>District: Kam Tin North |
| Layout Plan | Zoning: Agriculture                         |