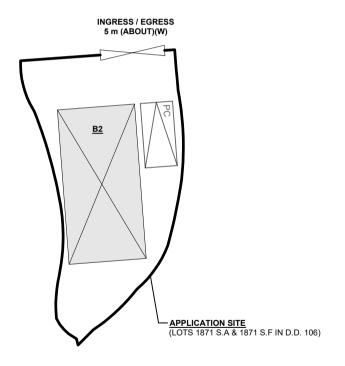

| APPLICATION SITE (LOTS 1871 S.A & 1871 S.F IN D.D. 106) |                  |
|---------------------------------------------------------|------------------|
| PC                                                      | INGRESS / EGRESS |
|                                                         | 5 m (ABOUT)(W)   |

APPLICATION SITE

STRUCTURE

PARKING SPACE

INGRESS / EGRESS

LEGEND

1 : 300 @ A4

PROPOSED TEMPORARY SHOP AND SERVICES WITH ANCILLARY FACILITIES FOR A PERIOD OF 3 YEARS AND ASSOCIATED FILLING OF LAND

VARIOUS LOTS IN D.D. 106, PAT HEUNG, YUEN LONG, NEW TERRITORIES

DWG. TITLE

LAYOUT PLAN

DWG NO. VER. PLAN 4 001