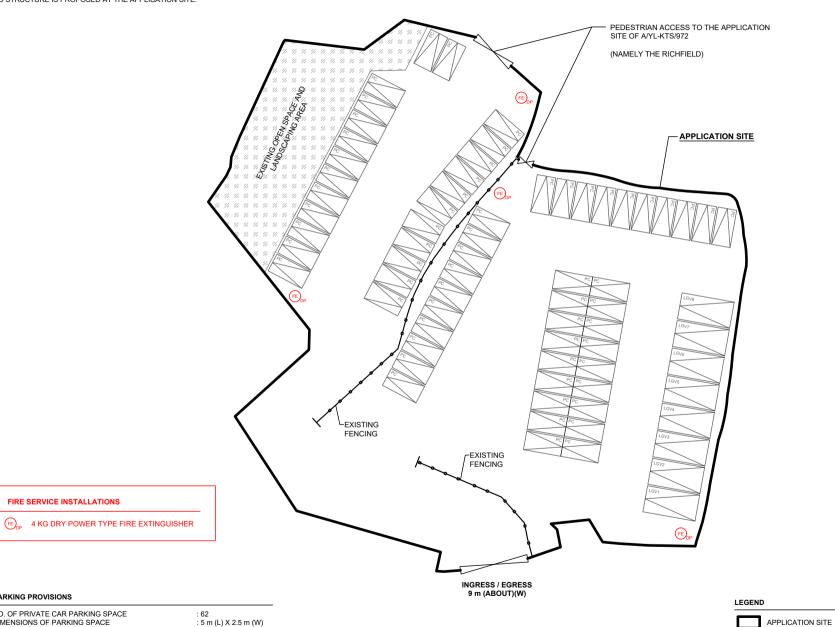

## Appendix I

Fire Service Installations Proposal

## DEVELOPMENT PARAMETERS

APPLICATION SITE AREA : 3,595 m<sup>2</sup> (ABOUT) COVERED AREA : NOT APPLICABLE UNCOVERED AREA (ABOUT) : 3,595 m<sup>2</sup>

NO STRUCTURE IS PROPOSED AT THE APPLICATION SITE.

FIRE SERVICE INSTALLATIONS

NO. OF PRIVATE CAR PARKING SPACE DIMENSIONS OF PARKING SPACE

DIMENSIONS OF PARKING SPACE

NO. OF LIGHT GOODS VEHICLE PARKING SPACE

: 7 m (L) X 3.5 m (W)

PARKING PROVISIONS

PROPOSED

PARKING SPACE (PRIVATE CAR)

INGRESS / EGRESS

APPENDIX I

001