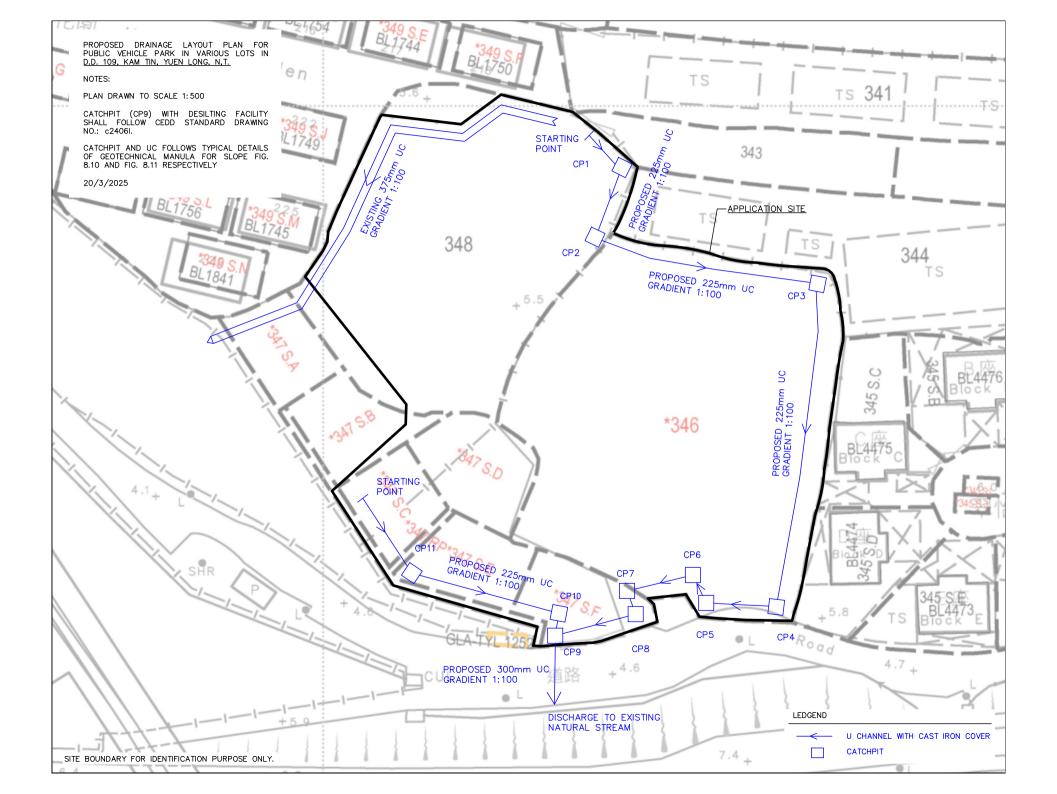

allations Proposal



## DEVELOPMENT PARAMETERS

APPLICATION SITE AREA : 3,595 m<sup>2</sup> (ABOUT) COVERED AREA : NOT APPLICABLE UNCOVERED AREA (ABOUT) : 3,595 m<sup>2</sup>

NO STRUCTURE IS PROPOSED AT THE APPLICATION SITE.

FIRE SERVICE INSTALLATIONS

NO. OF PRIVATE CAR PARKING SPACE DIMENSIONS OF PARKING SPACE

DIMENSIONS OF PARKING SPACE

NO. OF LIGHT GOODS VEHICLE PARKING SPACE

: 7 m (L) X 3.5 m (W)

PARKING PROVISIONS





PROPOSED

VARIOUS LOTS IN D.D. 109, KAM TIN, YUEN LONG, NEW TERRITORIES

PUBLIC VEHICLE PARK
(EXCLUDING CONTAINER VEHICLE) FOR A PERIOD OF 5

**R-Riches** 

TEMPORARY

1:500 @ A4

20.3.2025 MN CHECKED BY

WG. TITLE

PARKING SPACE (LIGHT GOODS VEHICLE) FSIs PROPOSAL

PARKING SPACE (PRIVATE CAR)

INGRESS / EGRESS

APPENDIX I

001

## Appendix II

Drainage Plan