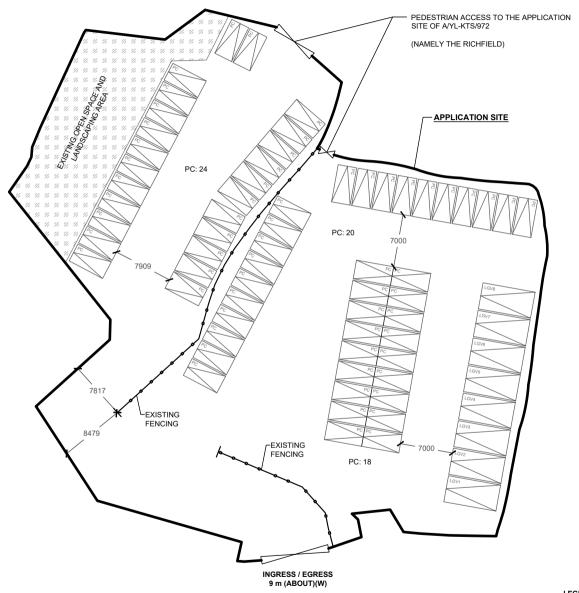

## DEVELOPMENT PARAMETERS

NO STRUCTURE IS PROPOSED AT THE APPLICATION SITE.

VARIOUS LOTS IN D.D. 109, KAM TIN, YUEN LONG, NEW TERRITORIES

PUBLIC VEHICLE PARK (EXCLUDING CONTAINER VEHICLE) FOR A PERIOD OF 5

## DWG. TITLE

LAYOUT PLAN

DWG NO.
PLAN 4

LEGEND

APPLICATION SITE

PARKING SPACE (PRIVATE CAR)

PARKING SPACE (LIGHT GOODS VEHICLE)

INGRESS / EGRESS

NO OF PRIVATE CAR PA

NO. OF PRIVATE CAR PARKING SPACE : 62 DIMENSIONS OF PARKING SPACE : 5 m (L) X 2.5 m (W)

NO. OF LIGHT GOODS VEHICLE PARKING SPACE DIMENSIONS OF PARKING SPACE

. 8

: 7 m (L) X 3.5 m (W)