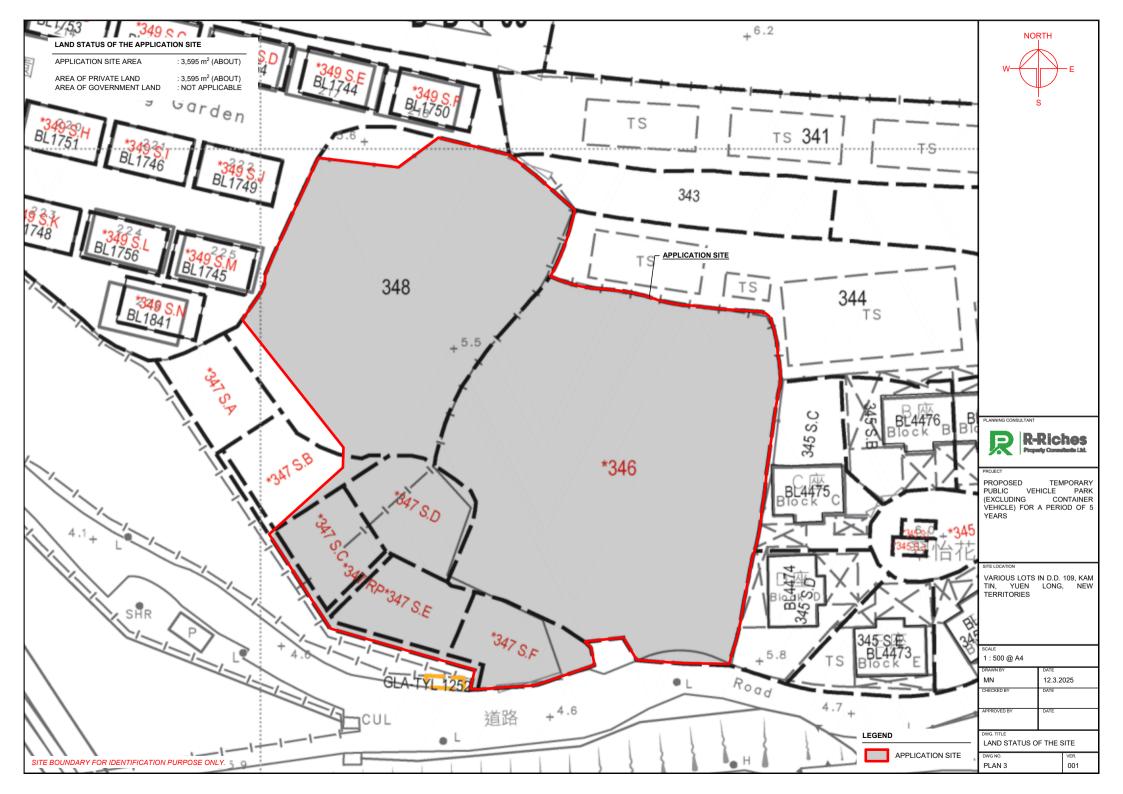

## DEVELOPMENT PARAMETERS

NO STRUCTURE IS PROPOSED AT THE APPLICATION SITE.

VARIOUS LOTS IN D.D. 109, KAM TIN, YUEN LONG, NEW TERRITORIES

PUBLIC VEHICLE PARK (EXCLUDING CONTAINER VEHICLE) FOR A PERIOD OF 5