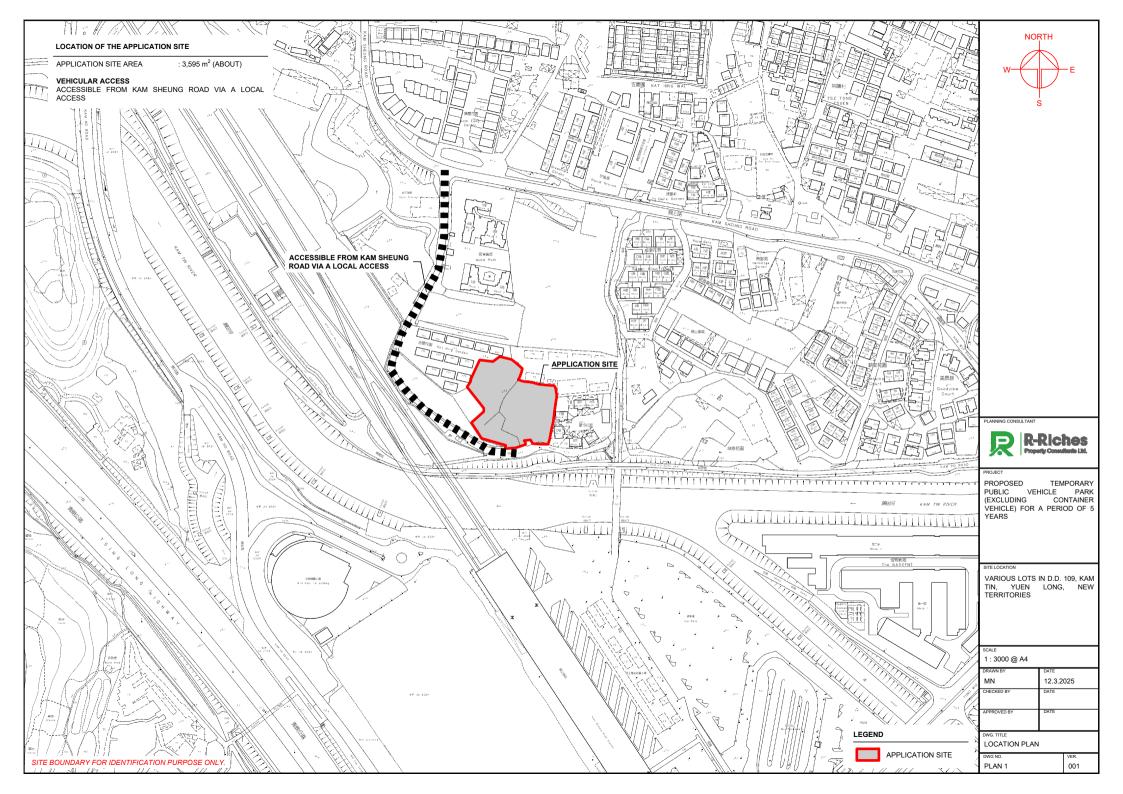

## DEVELOPMENT PARAMETERS

NO STRUCTURE IS PROPOSED AT THE APPLICATION SITE.

VARIOUS LOTS IN D.D. 109, KAM TIN, YUEN LONG, NEW TERRITORIES

PUBLIC VEHICLE PARK (EXCLUDING CONTAINER VEHICLE) FOR A PERIOD OF 5