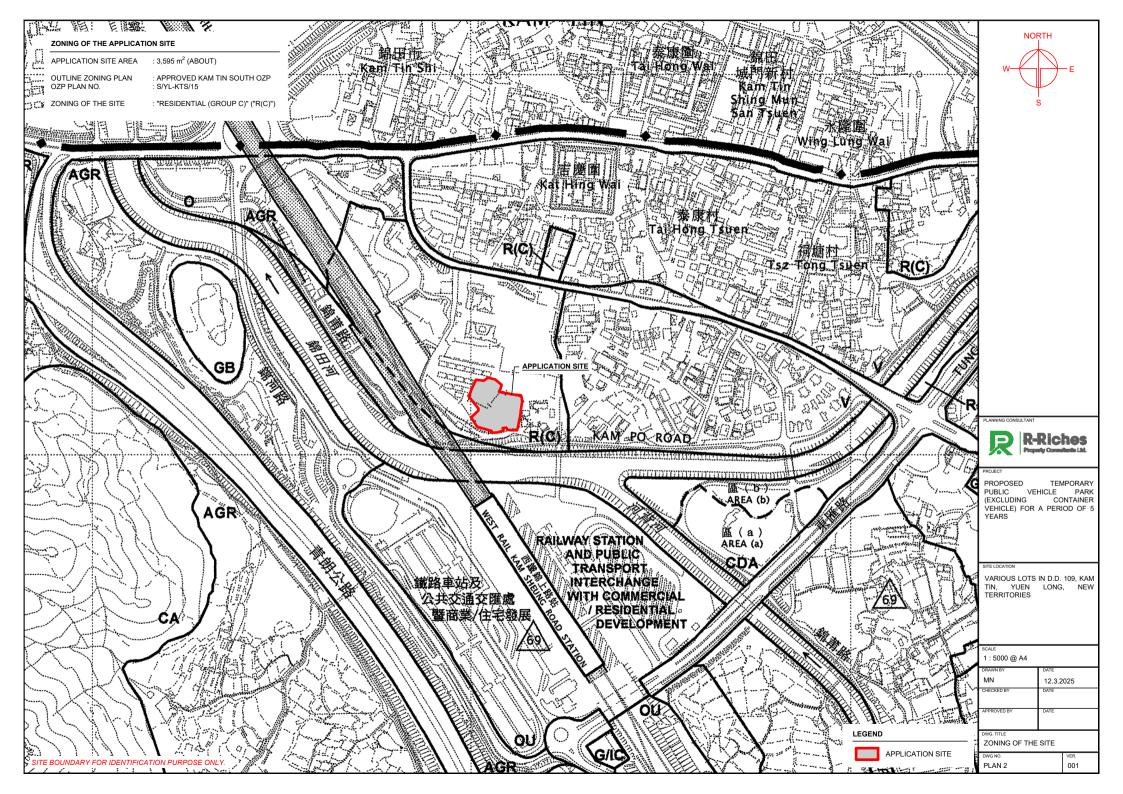

## DEVELOPMENT PARAMETERS

NO STRUCTURE IS PROPOSED AT THE APPLICATION SITE.

VARIOUS LOTS IN D.D. 109, KAM TIN, YUEN LONG, NEW TERRITORIES

PUBLIC VEHICLE PARK (EXCLUDING CONTAINER VEHICLE) FOR A PERIOD OF 5