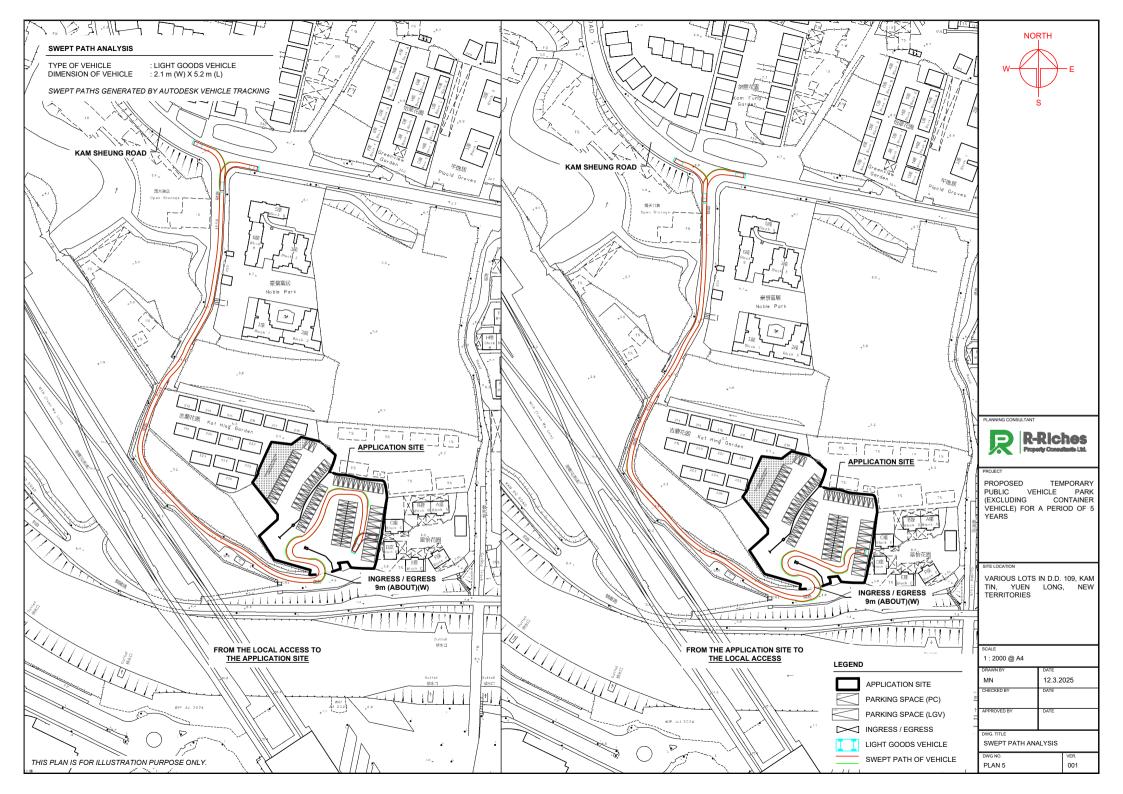

OUS LOTS IN D.D. 109, KAM TIN, YUEN LONG, NEW TERRITORIES

PUBLIC VEHICLE PARK (EXCLUDING CONTAINER VEHICLE) FOR A PERIOD OF 5

**R-Riches** 

TEMPORARY

| SCALE |   |     |   |    |  |
|-------|---|-----|---|----|--|
| 1     | : | 500 | @ | A٠ |  |

PROPOSED

| DRAWN BY    | DATE      |  |  |
|-------------|-----------|--|--|
| MN          | 12.3.2025 |  |  |
| CHECKED BY  | DATE      |  |  |
| APPROVED BY | DATE      |  |  |

003

## DWG. TITLE

LAYOUT PLAN

DWG NO.
PLAN 4

LEGEND

APPLICATION SITE

PARKING SPACE (PRIVATE CAR)

PARKING SPACE (LIGHT GOODS VEHICLE)

INGRESS / EGRESS

NO OF PRIVATE CAR PA

NO. OF PRIVATE CAR PARKING SPACE : 62 DIMENSIONS OF PARKING SPACE : 5 m (L) X 2.5 m (W)

NO. OF LIGHT GOODS VEHICLE PARKING SPACE DIMENSIONS OF PARKING SPACE

. 8

: 7 m (L) X 3.5 m (W)