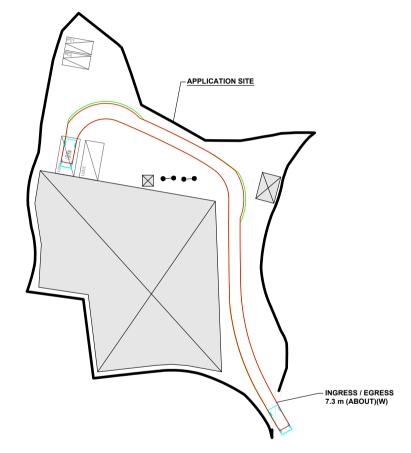

## SWEPT PATH ANALYSIS

TYPE OF VEHICLE : LIGHT GOODS VEHICLE DIMENSION OF VEHICLE : 2.1 m (W) X 5.2 m (L)

SWEPT PATHS GENERATED BY AUTODESK VEHICLE TRACKING

FROM THE LOCAL ACCESS TO THE APPLICATION SITE

THE LOCAL ACCESS

PROPOSED TEMPORARY WAREHOUSE (EXCLUDING DANGEROUS GOODS GODOWN) WITH ANCILLARY OFFICE FOR A PERIOD OF 3 YEARS

LOTS 2092 AND 2093 (PART) IN D.D. 129, LAU FAU SHAN, YUEN LONG, NEW TERRITORIES

1:700 @ A4 11.3.2025 CHECKED BY DATE APPROVED BY SWEPT PATH ANALYSIS

PLAN 5 001

\*SITE BOUNDARY FOR IDENTIFICATION PURPOSE ONLY