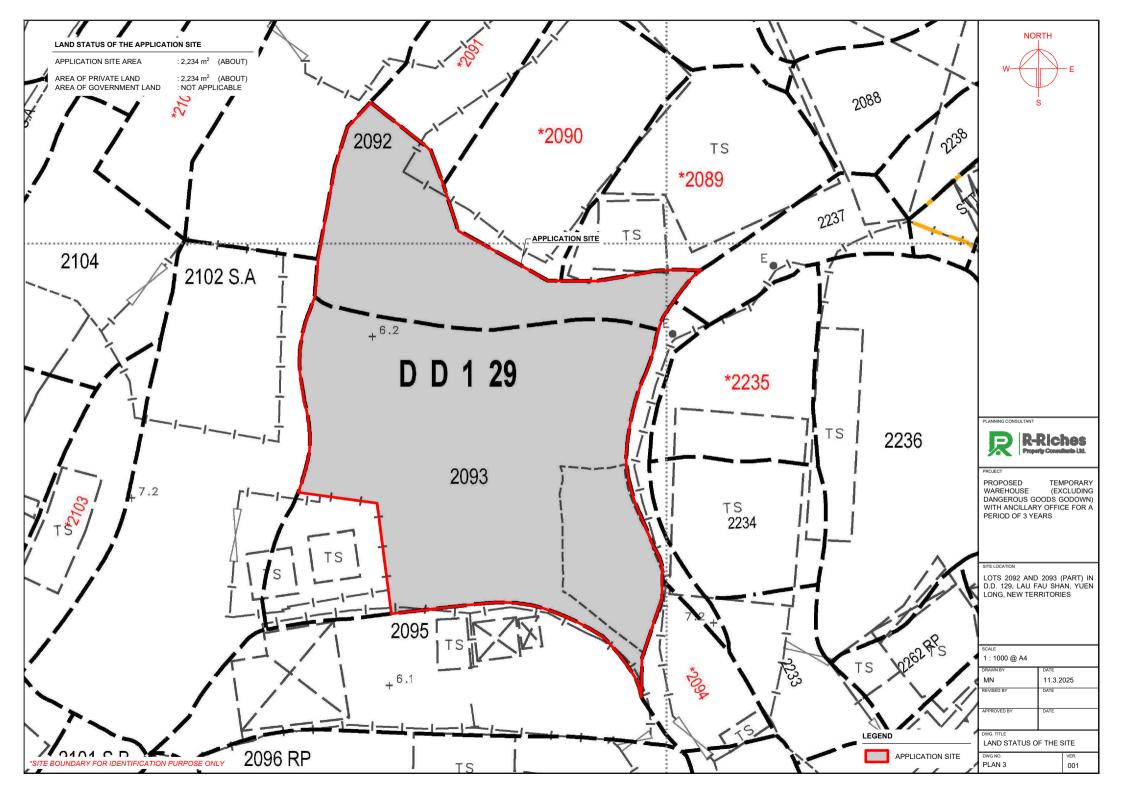

PLANNING CONSULTANT

PROJECT

PROPOSED TEMPORARY WAREHOUSE (EXCLUDING DANGEROUS GOODS GODOWN) WITH ANCILLARY OFFICE FOR A PERIOD OF 3 YEARS

ITE LOCATION

LEGEND

APPLICATION SITE

PARKING SPACE (PC)

LOADING / UNLOADING SPACE (LGV)

STRUCTURE

INGRESS / EGRESS

● H-POLE (ELECTRICITY)

LOTS 2092 AND 2093 (PART) IN D.D. 129, LAU FAU SHAN, YUEN LONG, NEW TERRITORIES

| SCALE       |           |
|-------------|-----------|
| 1:500 @ A4  |           |
| DRAWN BY    | DATE      |
| MN          | 11.3.2025 |
| REVISED BY  | DATE      |
| APPROVED BY | DATE      |

DWG. TITLE

LAYOUT PLAN

DWG NO. VER. PLAN 4 001