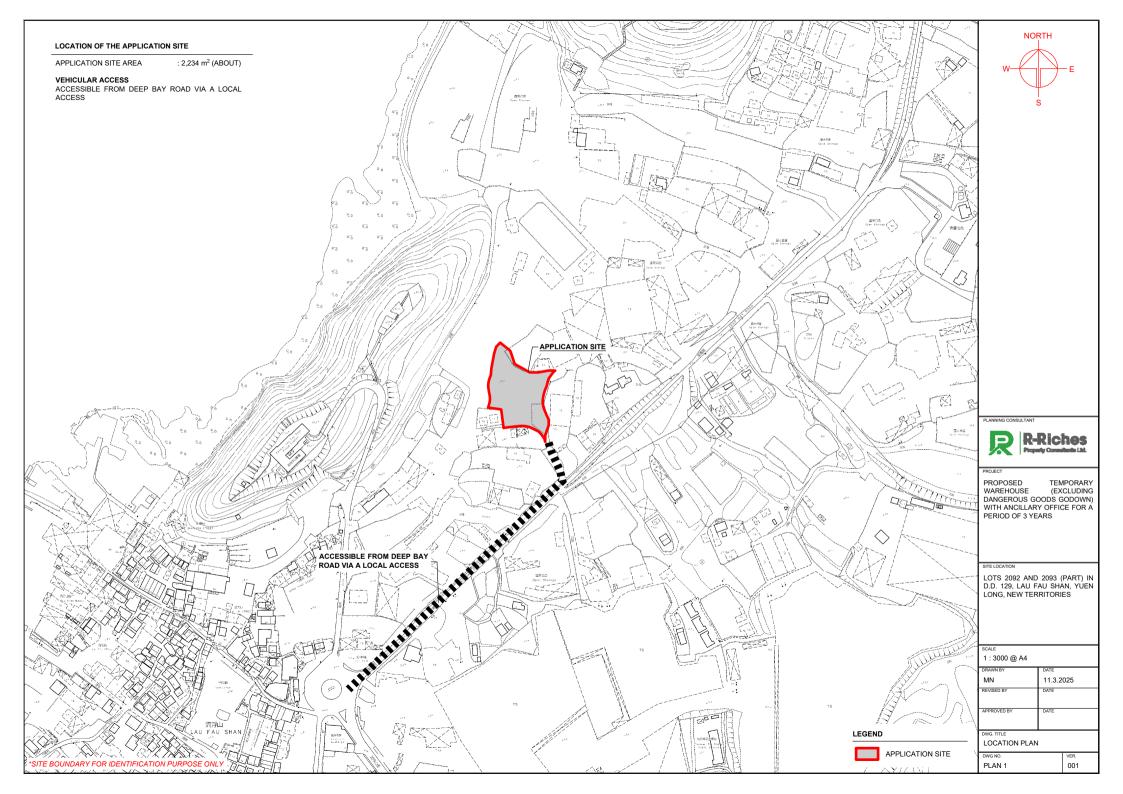

PLANNING CONSULTANT

PROJECT

PROPOSED TEMPORARY WAREHOUSE (EXCLUDING DANGEROUS GOODS GODOWN) WITH ANCILLARY OFFICE FOR A PERIOD OF 3 YEARS

ITE LOCATION

LEGEND

APPLICATION SITE

PARKING SPACE (PC)

LOADING / UNLOADING SPACE (LGV)

STRUCTURE

INGRESS / EGRESS

● H-POLE (ELECTRICITY)

LOTS 2092 AND 2093 (PART) IN D.D. 129, LAU FAU SHAN, YUEN LONG, NEW TERRITORIES

| SCALE       |           |
|-------------|-----------|
| 1:500 @ A4  |           |
| DRAWN BY    | DATE      |
| MN          | 11.3.2025 |
| REVISED BY  | DATE      |
| APPROVED BY | DATE      |

DWG. TITLE

LAYOUT PLAN

DWG NO. VER. PLAN 4 001