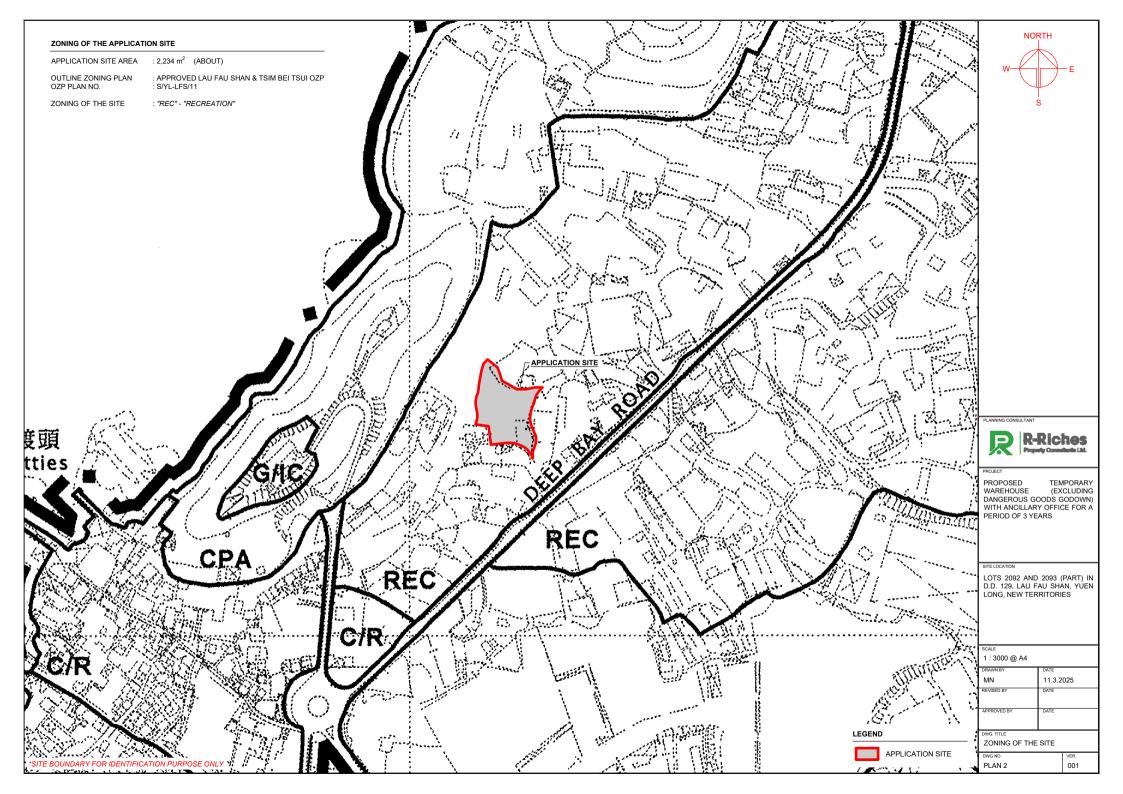

PLANNING CONSULTANT

PROJECT

PROPOSED TEMPORARY WAREHOUSE (EXCLUDING DANGEROUS GOODS GODOWN) WITH ANCILLARY OFFICE FOR A PERIOD OF 3 YEARS

ITE LOCATION

LEGEND

APPLICATION SITE

PARKING SPACE (PC)

LOADING / UNLOADING SPACE (LGV)

STRUCTURE

INGRESS / EGRESS

● H-POLE (ELECTRICITY)

LOTS 2092 AND 2093 (PART) IN D.D. 129, LAU FAU SHAN, YUEN LONG, NEW TERRITORIES

| SCALE       |           |
|-------------|-----------|
| 1:500 @ A4  |           |
| DRAWN BY    | DATE      |
| MN          | 11.3.2025 |
| REVISED BY  | DATE      |
| APPROVED BY | DATE      |

DWG. TITLE

LAYOUT PLAN

DWG NO. VER. PLAN 4 001