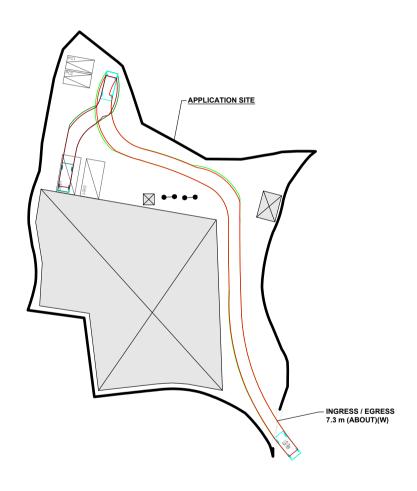

## SWEPT PATH ANALYSIS

TYPE OF VEHICLE : LIGHT GOODS VEHICLE DIMENSION OF VEHICLE : 2.1 m (W) X 5.2 m (L)

SWEPT PATHS GENERATED BY AUTODESK VEHICLE TRACKING

FROM THE LOCAL ACCESS TO THE APPLICATION SITE

THE LOCAL ACCESS

PROPOSED TEMPORARY WAREHOUSE (EXCLUDING DANGEROUS GOODS GODOWN) WITH ANCILLARY OFFICE FOR A PERIOD OF 3 YEARS

LOTS 2092 AND 2093 (PART) IN D.D. 129, LAU FAU SHAN, YUEN LONG, NEW TERRITORIES

1:700 @ A4 11.3.2025 CHECKED BY DATE APPROVED BY SWEPT PATH ANALYSIS

PLAN 5 001

\*SITE BOUNDARY FOR IDENTIFICATION PURPOSE ONLY