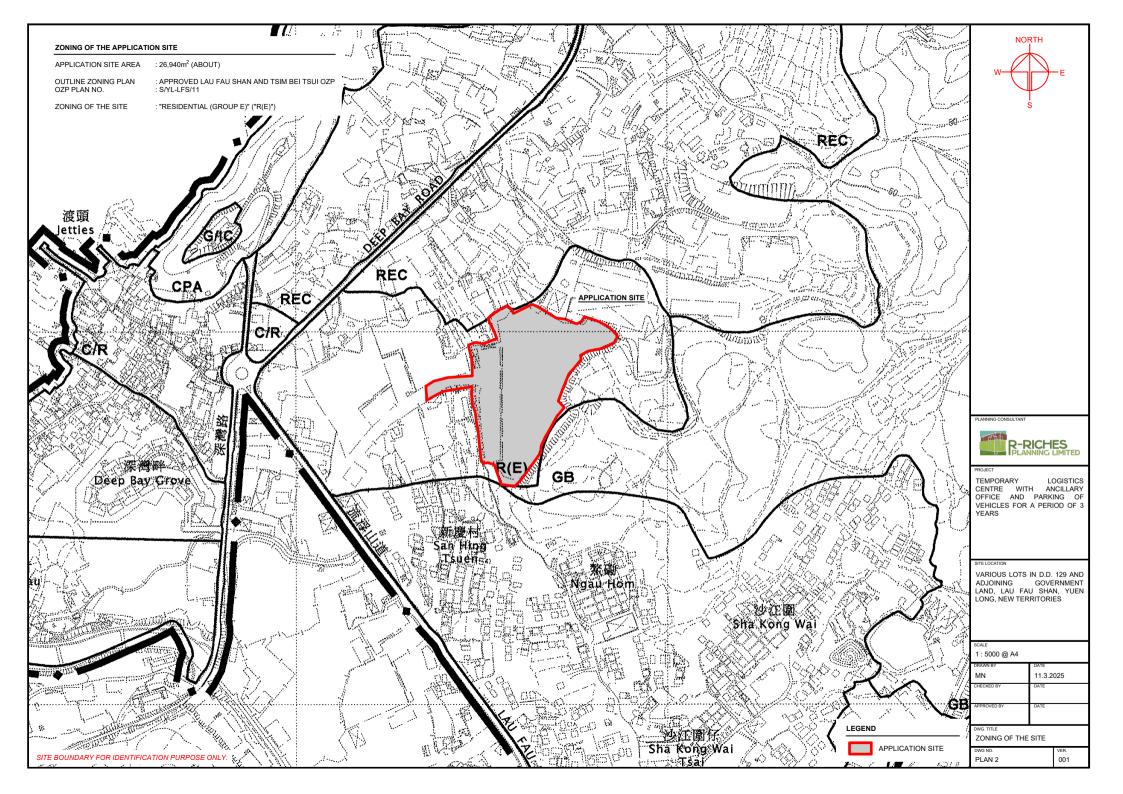

#### **LIST OF PLANS**

| Plan 1 | Location plan                            |
|--------|------------------------------------------|
| Plan 2 | Plan showing the zoning of the Site      |
| Plan 3 | Plan showing the land status of the Site |
| Plan 4 | TPB-PG No. 13G                           |
| Plan 5 | Layout plan                              |
| Plan 6 | Swept path analysis                      |