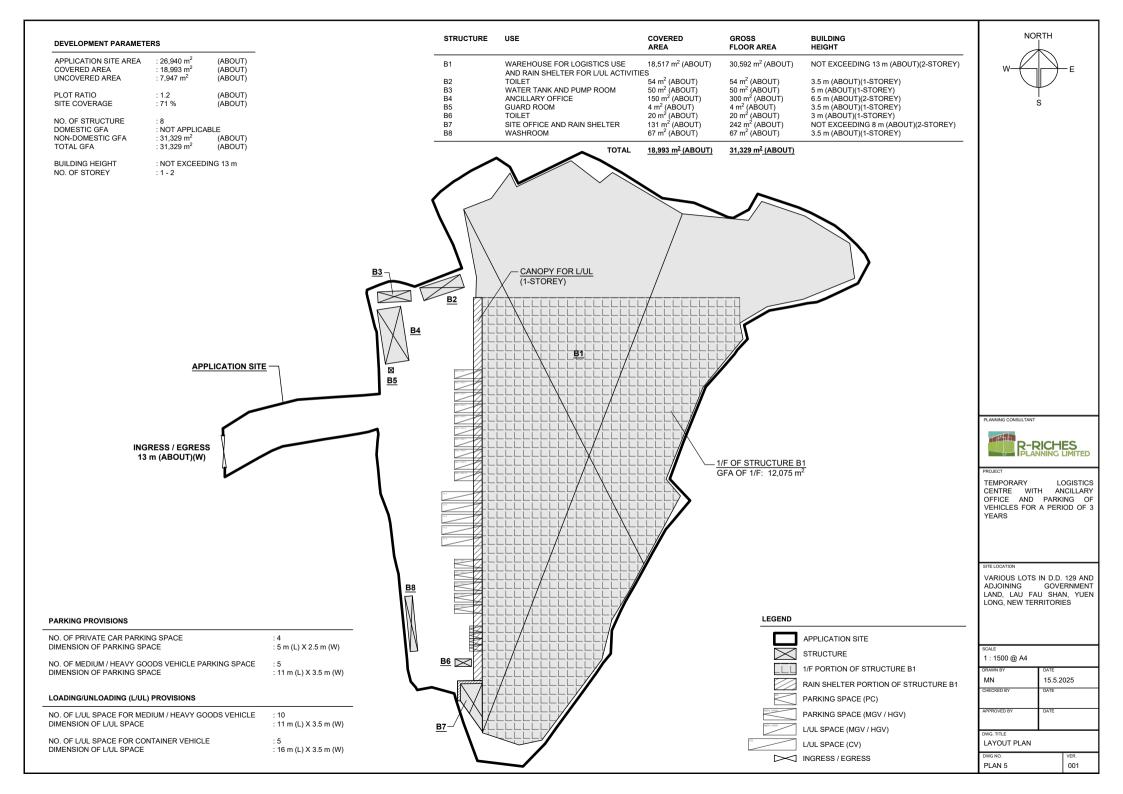

#### **LIST OF PLANS**

| Plan 1 | Location plan                            |
|--------|------------------------------------------|
| Plan 2 | Plan showing the zoning of the Site      |
| Plan 3 | Plan showing the land status of the Site |
| Plan 4 | TPB-PG No. 13G                           |
| Plan 5 | Layout plan                              |
| Plan 6 | Swept path analysis                      |