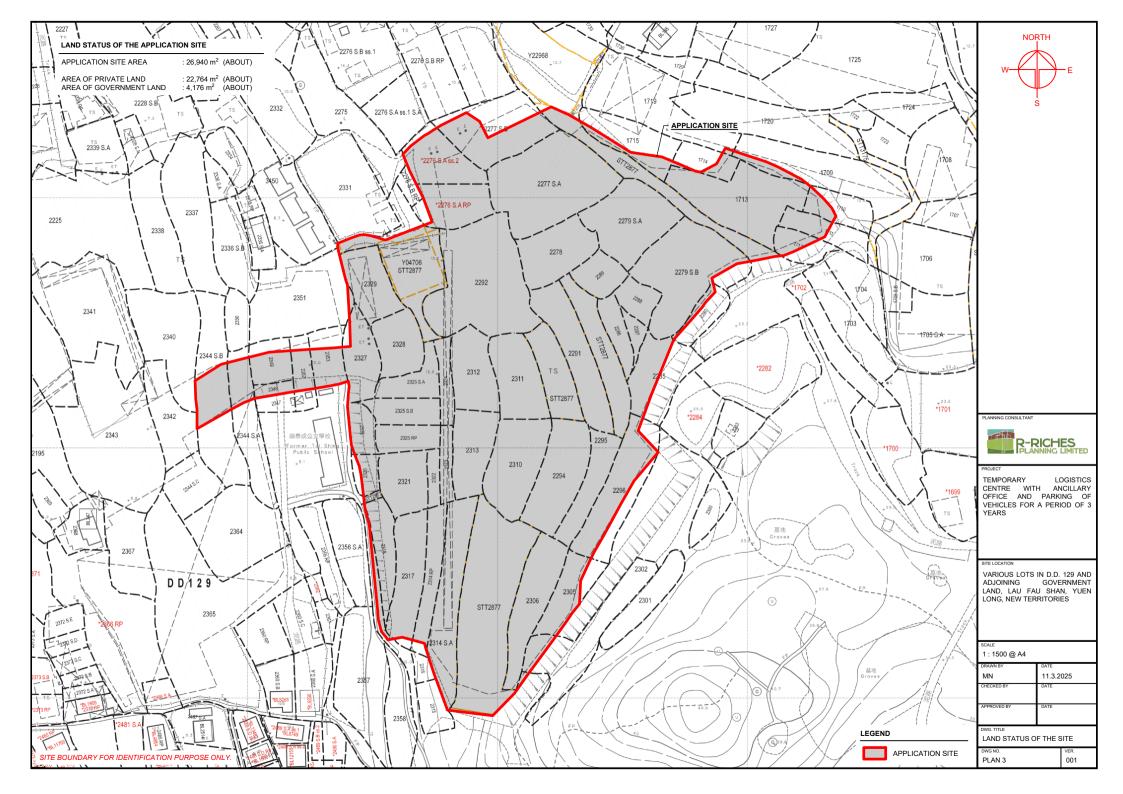

#### **LIST OF PLANS**

| Plan 1 | Location plan                            |
|--------|------------------------------------------|
| Plan 2 | Plan showing the zoning of the Site      |
| Plan 3 | Plan showing the land status of the Site |
| Plan 4 | TPB-PG No. 13G                           |
| Plan 5 | Layout plan                              |
| Plan 6 | Swept path analysis                      |