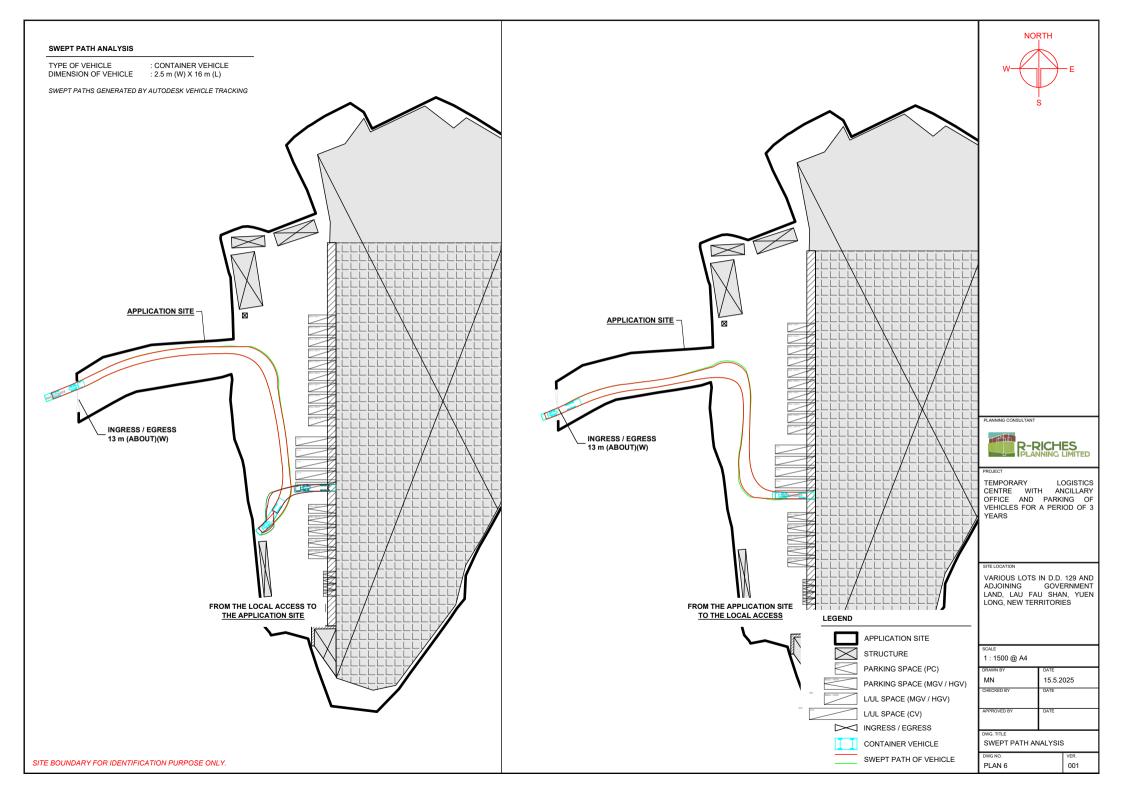

#### **LIST OF PLANS**

| Plan 1 | Location plan                            |
|--------|------------------------------------------|
| Plan 2 | Plan showing the zoning of the Site      |
| Plan 3 | Plan showing the land status of the Site |
| Plan 4 | TPB-PG No. 13G                           |
| Plan 5 | Layout plan                              |
| Plan 6 | Swept path analysis                      |