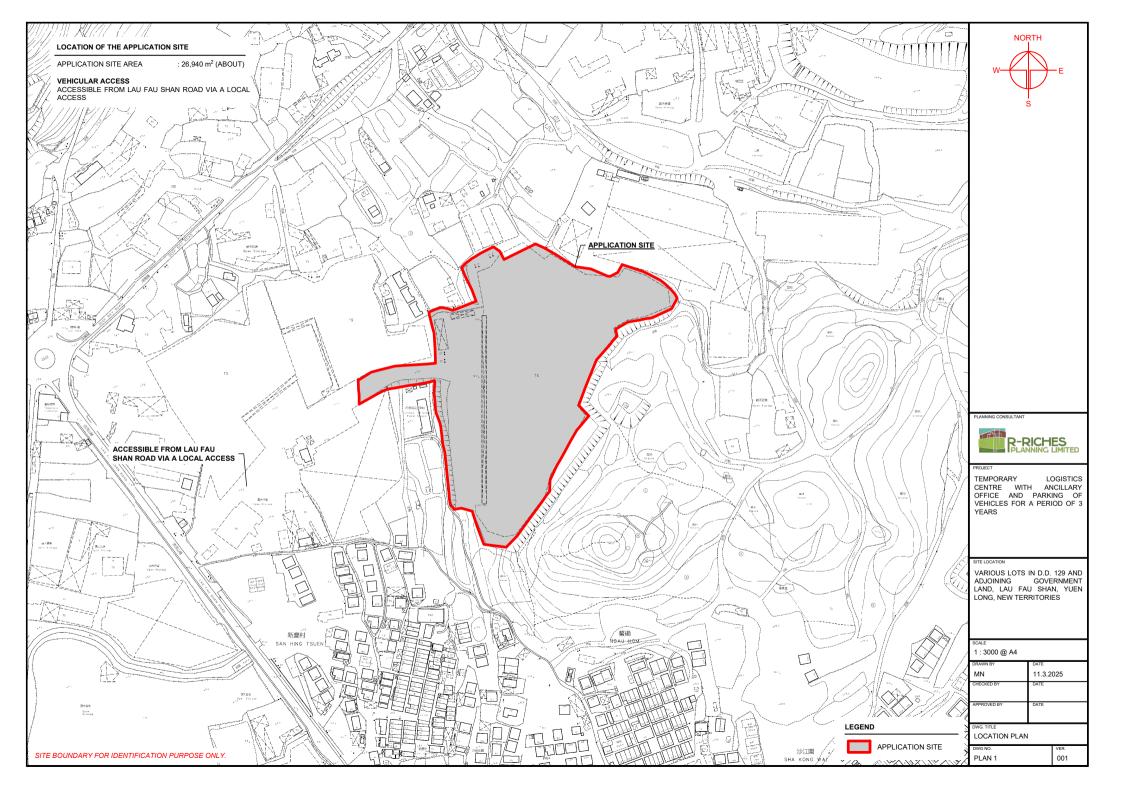

#### **LIST OF PLANS**

| Plan 1 | Location plan                            |
|--------|------------------------------------------|
| Plan 2 | Plan showing the zoning of the Site      |
| Plan 3 | Plan showing the land status of the Site |
| Plan 4 | TPB-PG No. 13G                           |
| Plan 5 | Layout plan                              |
| Plan 6 | Swept path analysis                      |