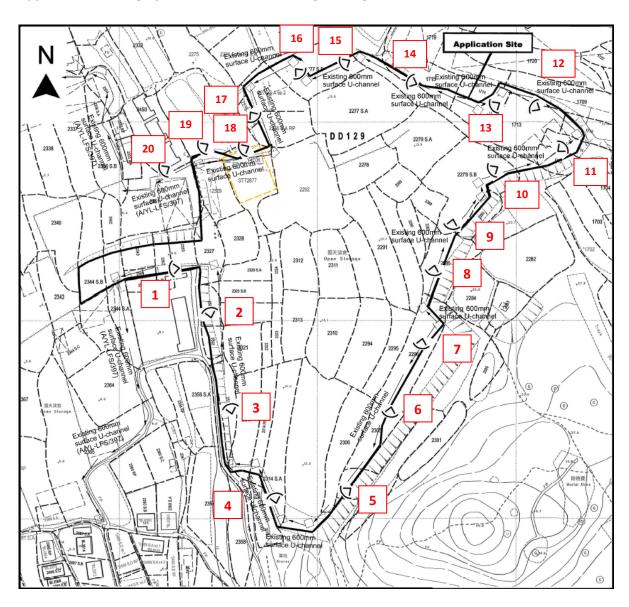

# Appendix II

Photographic records of the existing drainage facilities

### Appendix II - Photographic records of the existing drainage facilities