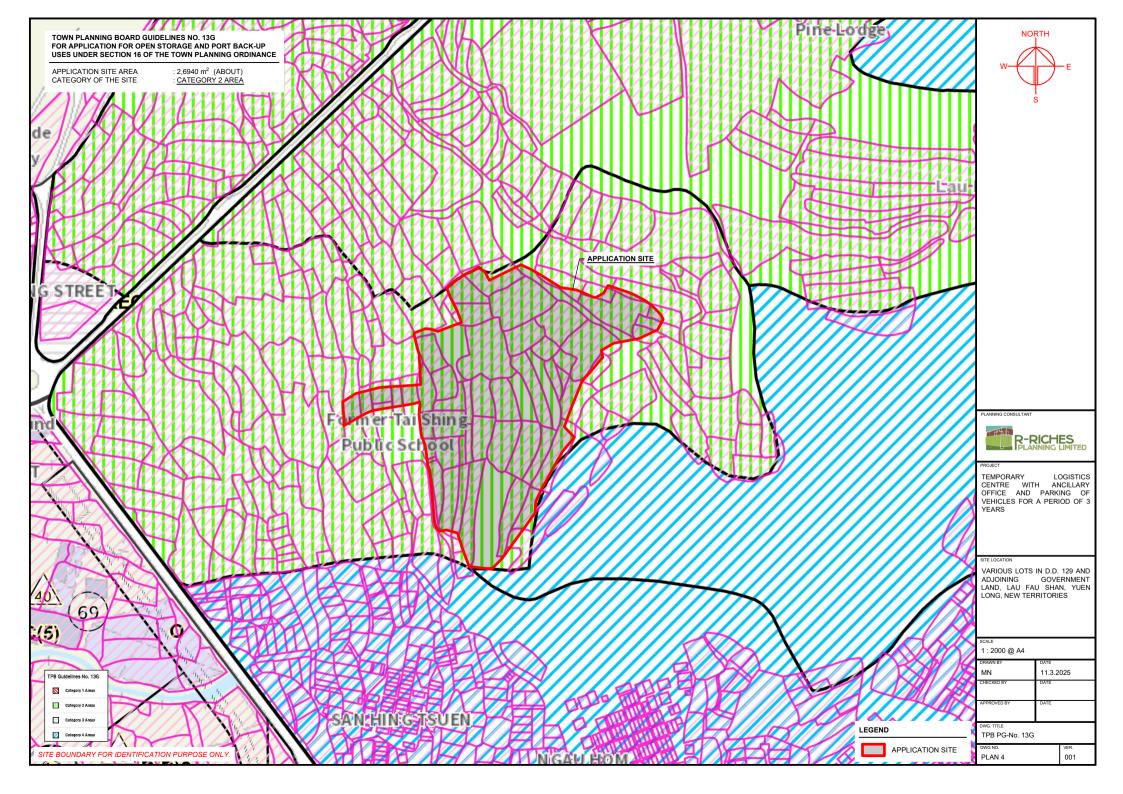

#### **LIST OF PLANS**

| Plan 1 | Location plan                            |
|--------|------------------------------------------|
| Plan 2 | Plan showing the zoning of the Site      |
| Plan 3 | Plan showing the land status of the Site |
| Plan 4 | TPB-PG No. 13G                           |
| Plan 5 | Layout plan                              |
| Plan 6 | Swept path analysis                      |