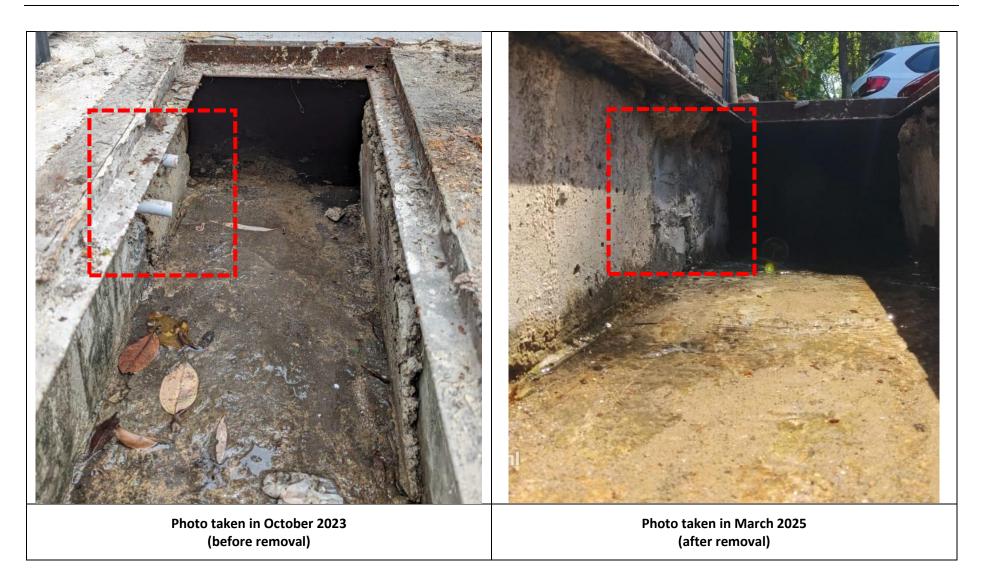

### (i) A RtoC Table:

|                                                                                             | Departmental Comments                                                                                                                                                                                                                                                            | Applicant's Responses                                                                                                             |
|---------------------------------------------------------------------------------------------|----------------------------------------------------------------------------------------------------------------------------------------------------------------------------------------------------------------------------------------------------------------------------------|-----------------------------------------------------------------------------------------------------------------------------------|
| 1. Comments of the Chief Engineer/Mainland North, Drainage Services Department (CE/MN, DSD) |                                                                                                                                                                                                                                                                                  |                                                                                                                                   |
| (a)                                                                                         | It was noted in previous photo records under<br>Application No. A/YL-MP/348 that there were<br>additional pipes installed within u-channel.<br>Please clarify if the pipes have been removed.<br>If affirmative, please provide photo with<br>same angle to justify the removal. | The enclosed photos show that the additional pipes installed within the u-channel have been removed.                              |
| (b)                                                                                         | Please provide photo record for the outlet discharge internal condition (i.e. the downstream pipe of existing catchpit).                                                                                                                                                         | The applicant is preparing for relevant drainage works. Further information will be provided for the consideration by CE/MN, DSD. |
| (c)                                                                                         | Please provide photo record for turning<br>angles between photo 11 & 12 and photo 13<br>& 1.                                                                                                                                                                                     | Ditto.                                                                                                                            |