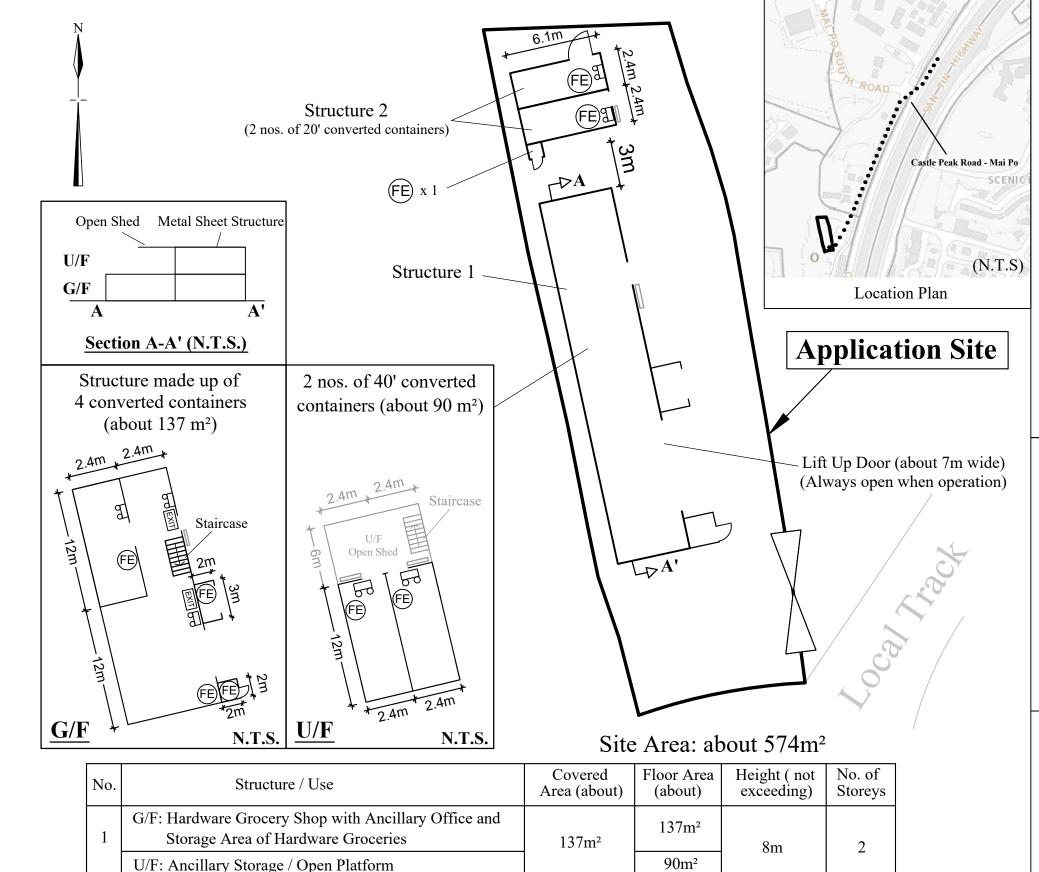

| No. | Structure / Use                                                                         | Covered<br>Area (about) | Floor Area (about) | Height ( not exceeding) | No. of<br>Storeys |
|-----|-----------------------------------------------------------------------------------------|-------------------------|--------------------|-------------------------|-------------------|
| 1   | G/F: Hardware Grocery Shop with Ancillary Office and Storage Area of Hardware Groceries | 137m²                   | 137m²              | . 8m                    | 2                 |
|     | U/F: Ancillary Storage / Open Platform                                                  |                         | 90m²               |                         |                   |
| 2   | Ancillary Storage Area of Hardware Groceries and Toilet                                 | <u>37m²</u>             | 37m <sup>2</sup>   | 3.5m                    | 1                 |
|     | Total:                                                                                  | <u>174m²</u>            | <u>264m²</u>       |                         |                   |

## Site Area: about 574m<sup>2</sup>

| Catchpit No. | G.L.(mP.D.) | I.L.(mP.D.) |
|--------------|-------------|-------------|
| CP 1         | 4.4         | 3.96        |
| CP 2         | 4.4         | 4.03        |
| CP 3         | 4.4         | 4.04        |
| CP 4         | 4.4         | 3.90        |