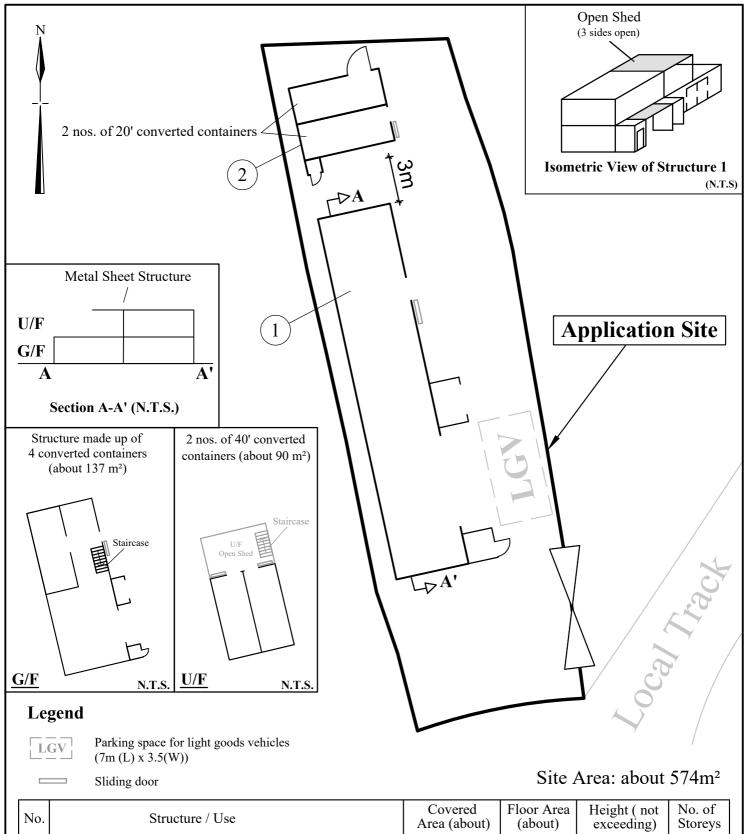

| No. | Structure / Use                                                                         | Covered<br>Area (about) | Floor Area (about) | Height ( not exceeding) | No. of<br>Storeys |
|-----|-----------------------------------------------------------------------------------------|-------------------------|--------------------|-------------------------|-------------------|
| 1   | G/F: Hardware Grocery Shop with Ancillary Office and Storage Area of Hardware Groceries | 137m²                   | 137m²              | . 8m                    | 2                 |
|     | U/F: Ancillary Storage / Open Platform                                                  |                         | 90m²               |                         |                   |
| 2   | Ancillary Storage Area of Hardware Groceries and Toilet                                 | <u>37m²</u>             | 37m <sup>2</sup>   | 3.5m                    | 1                 |
|     | Total:                                                                                  | <u>174m²</u>            | <u>264m²</u>       |                         |                   |

| 1:250 (A4) | Layout Plan                                           | Goldrich Planners &<br>Surveyors Ltd. |  |
|------------|-------------------------------------------------------|---------------------------------------|--|
| May 2025   | Lot No. 29 in D. D. 101<br>Yuen Long, New Territories | Plan 3<br>( P21087 )                  |  |

### **Isometric View of Structure 1**

(N.T.S)