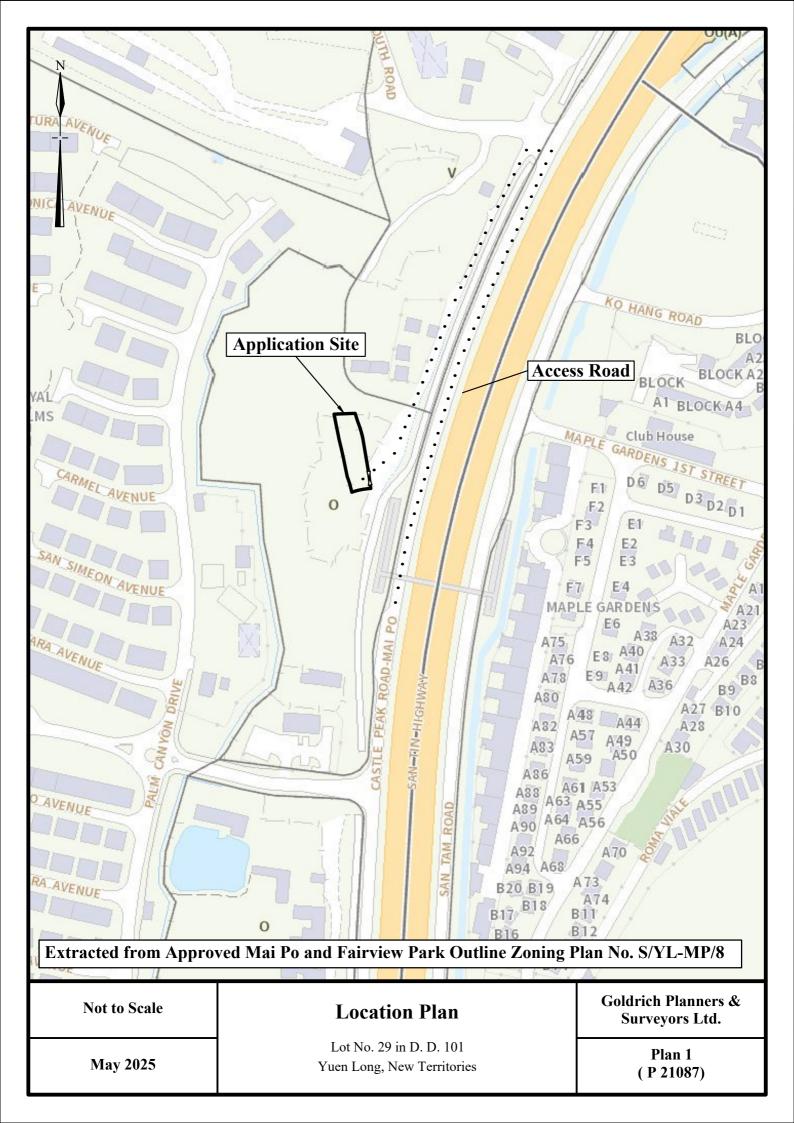

| No. | Structure / Use                                                                         | Covered<br>Area (about) | Floor Area (about) | Height ( not exceeding) | No. of<br>Storeys |
|-----|-----------------------------------------------------------------------------------------|-------------------------|--------------------|-------------------------|-------------------|
| 1   | G/F: Hardware Grocery Shop with Ancillary Office and Storage Area of Hardware Groceries | 137m²                   | 137m²              | . 8m                    | 2                 |
|     | U/F: Ancillary Storage / Open Platform                                                  |                         | 90m²               |                         |                   |
| 2   | Ancillary Storage Area