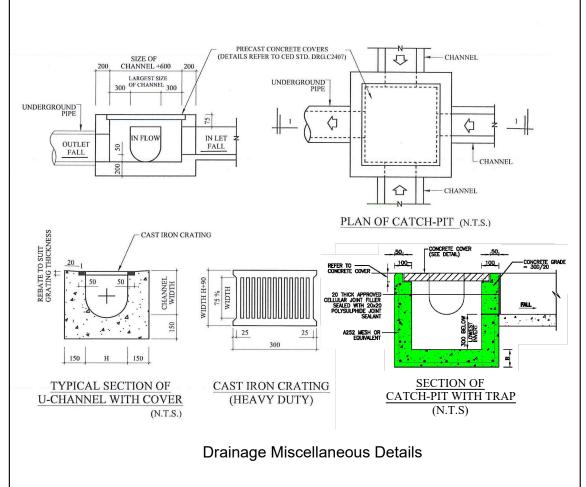

## Site Area: about 574m<sup>2</sup>

| Catchpit No. | G.L.(mP.D.) | I.L.(mP.D.) |
|--------------|-------------|-------------|
| CP 1         | 4.4         | 3.96        |
| CP 2         | 4.4         | 4.03        |
| CP 3         | 4.4         | 4.04        |
| CP 4         | 4.4         | 3.90        |