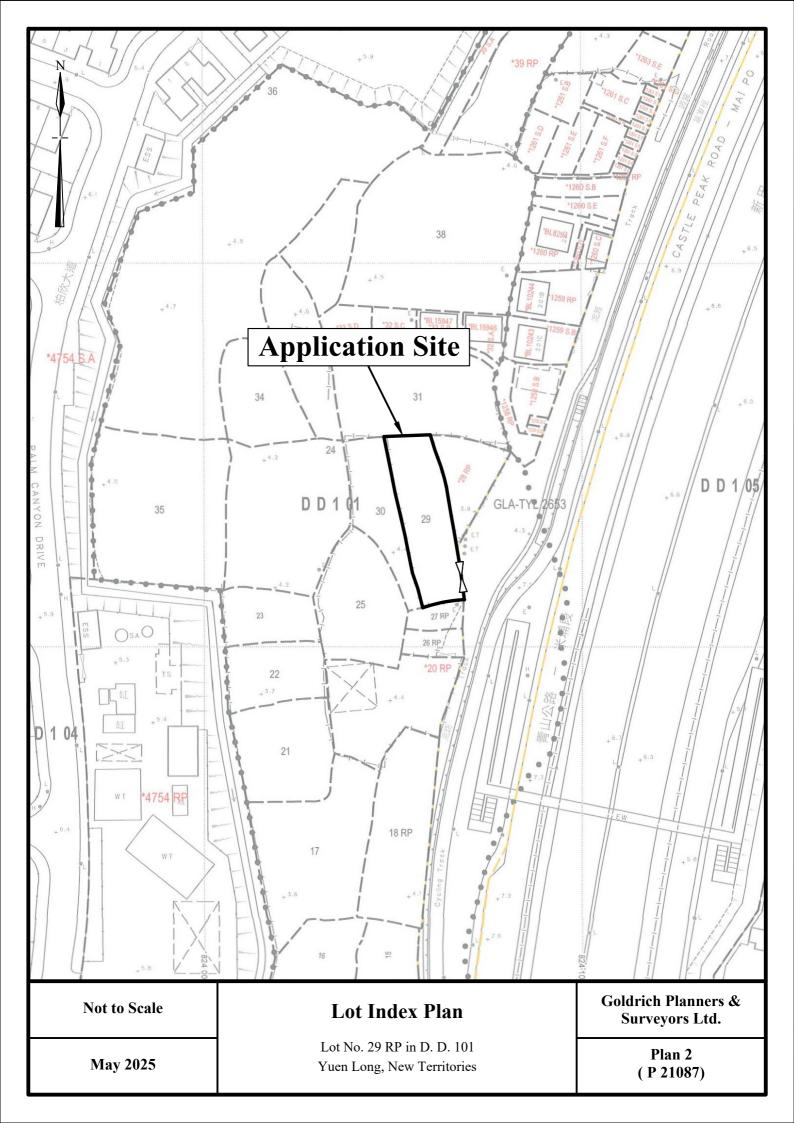

| No. | Structure / Use                                                                         | Covered<br>Area (about) | Floor Area (about) | Height ( not exceeding) | No. of<br>Storeys |
|-----|-----------------------------------------------------------------------------------------|-------------------------|--------------------|-------------------------|-------------------|
| 1   | G/F: Hardware Grocery Shop with Ancillary Office and Storage Area of Hardware Groceries | 137m²                   | 137m²              | . 8m                    | 2                 |
|     | U/F: Ancillary Storage / Open Platform                                                  |                         | 90m²               |                         |                   |
| 2   | Ancillary Storage Area o