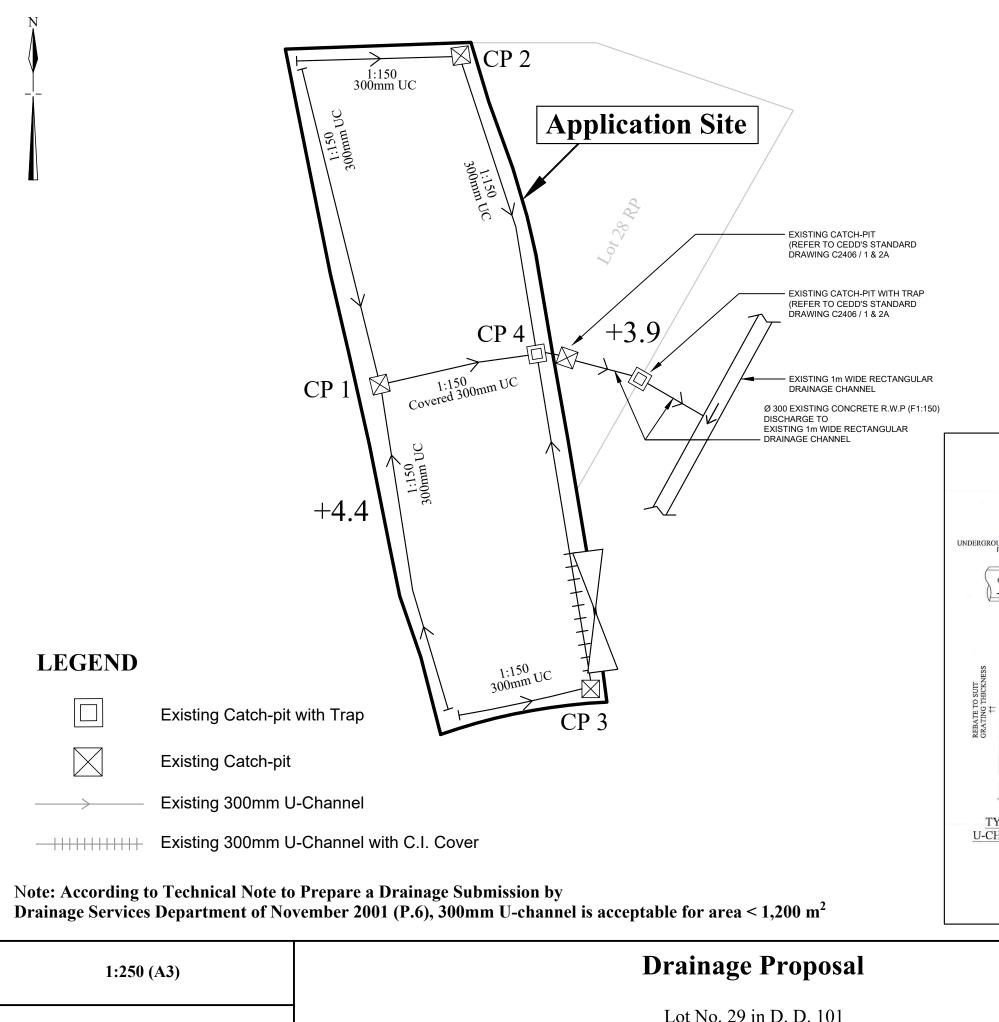

## Site Area: about 574m<sup>2</sup>

| Catchpit No. | G.L.(mP.D.) | I.L.(mP.D.) |
|--------------|-------------|-------------|
| CP 1         | 4.4         | 3.96        |
| CP 2         | 4.4         | 4.03        |
| CP 3         | 4.4         | 4.04        |
| CP 4         | 4.4         | 3.90        |

Lot No. 29 in D. D. 101 Yuen Long, New Territories Goldrich Planners & Surveyors Ltd.

Plan 4 (P21087)