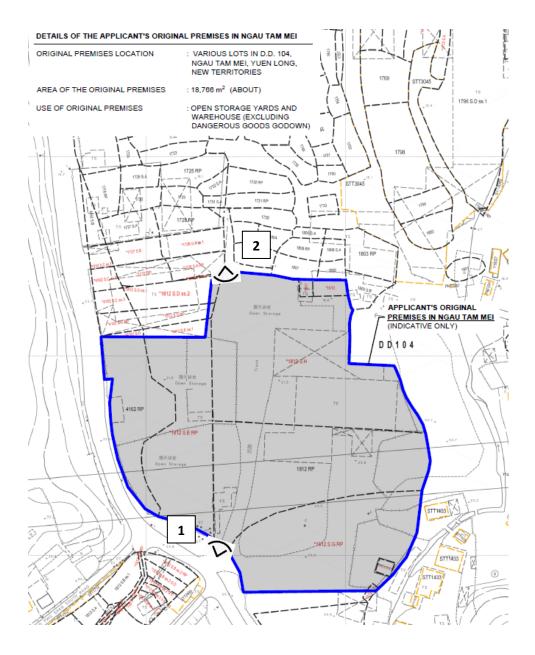

## Annex I – Details of the Affected Business Premises

Company Name: Jaguar Cool Chain Co., Limited 嘉達倉儲有限公司

## **Details of Business Premises**

Location: Lots 1810, 1811, 1812 S.C (Part), 1812 S.D ss.2 (Part), 1812 S.D RP (Part),

1812 S.E RP, 1812 S.H, 1812 S.G RP, 1812 S.G ss.1, 1812 RP and 4612 RP in

D.D. 104, Ngau Tam Mei, Yuen Long, New Territories

Use of Premises: Warehouse

Source: Google Map

Source: Google Map

| Various Lots in D.D. 104, Tai Sang Wai, Yuen Long, New Territories |  |
|--------------------------------------------------------------------|--|
|                                                                    |  |
|                                                                    |  |
|                                                                    |  |
|                                                                    |  |
|                                                                    |  |
|                                                                    |  |
|                                                                    |  |
|                                                                    |  |
|                                                                    |  |
|                                                                    |  |
|                                                                    |  |
|                                                                    |  |
|                                                                    |  |
|                                                                    |  |
|                                                                    |  |
|                                                                    |  |
|                                                                    |  |
|                                                                    |  |
|                                                                    |  |
|                                                                    |  |
|                                                                    |  |
|                                                                    |  |
|                                                                    |  |
|                                                                    |  |
| Annex II                                                           |  |
| Details of Alternative Sites for Relocation                        |  |
|                                                                    |  |
|                                                                    |  |
|                                                                    |  |
|                                                                    |  |
|                                                                    |  |
|                                                                    |  |
|                                                                    |  |
|                                                                    |  |
|                                                                    |  |
|                                                                    |  |
|                                                                    |  |
|                                                                    |  |
|                                                                    |  |
|                                                                    |  |
|                                                                    |  |
|                                                                    |  |
|                                                                    |  |
|                                                                    |  |
|                                                                    |  |
|                                                                    |  |
|                                                                    |  |
|                                                                    |  |
|                                                                    |  |
|                                                                    |  |
|                                                                    |  |
|                                                                    |  |
|                                                                    |  |