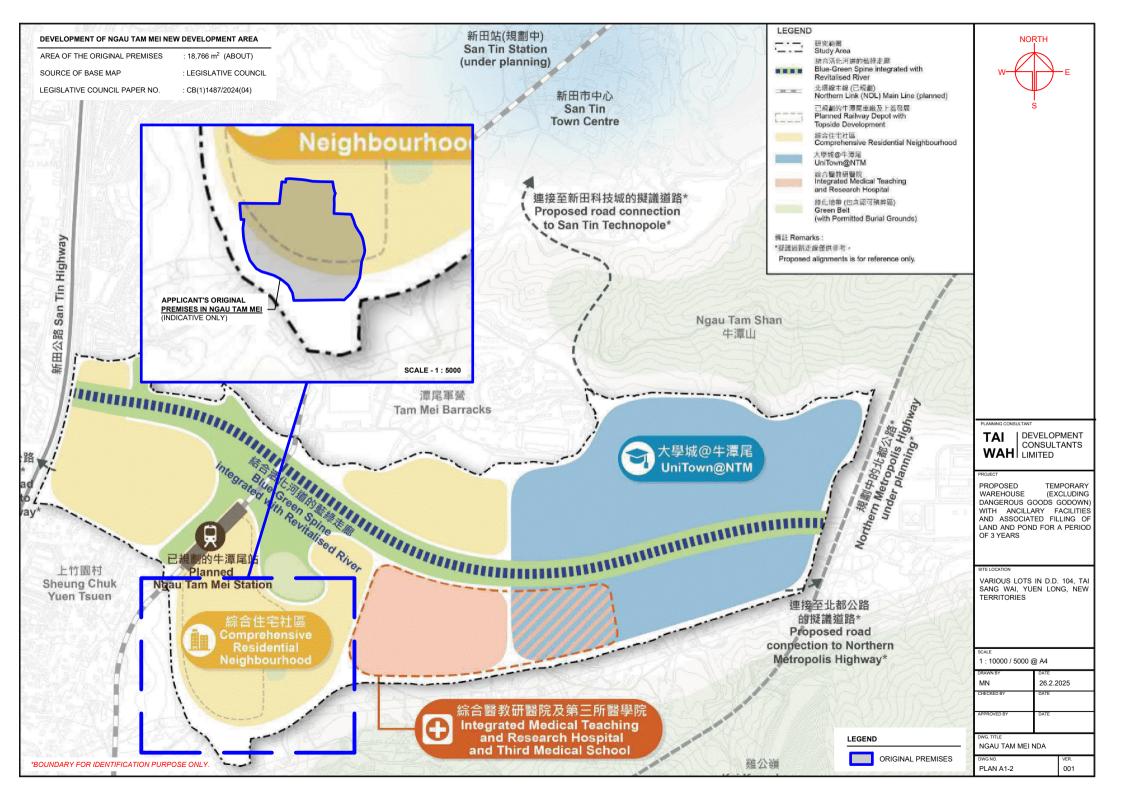

### To facilitate the relocation of the affected premises affected by government development

- 1.1 The current application intends to facilitate the relocation of the existing business operator's affected premises on various lots in D.D. 104 due to land resumption and to pave way for the development of the Ngau Tam Mei New Development Area (NTM NDA) (Plan A1). Details of the existing business operator and the affected premises are enclosed at Annex I.
- 1.2 The affected premises falls within an area zoned "Comprehensive Development Area" ("CDA") on the Approved Ngau Tam Mei Outline Zoning Plan (OZP) No.: S/YL-NTM/14 (Plan A1). Besides, the affected premises situates within an area indicated as 'Comprehensive Residential Neighbourhood' on the Broad Land Use Concept Plan in the development proposal of NTM NDA (Plan A2). As the concerned land parcel is expected to be resumed and reverted to the Government in the near future, the applicant desperately needs to identify a suitable site for relocation in order to continue the business operation.