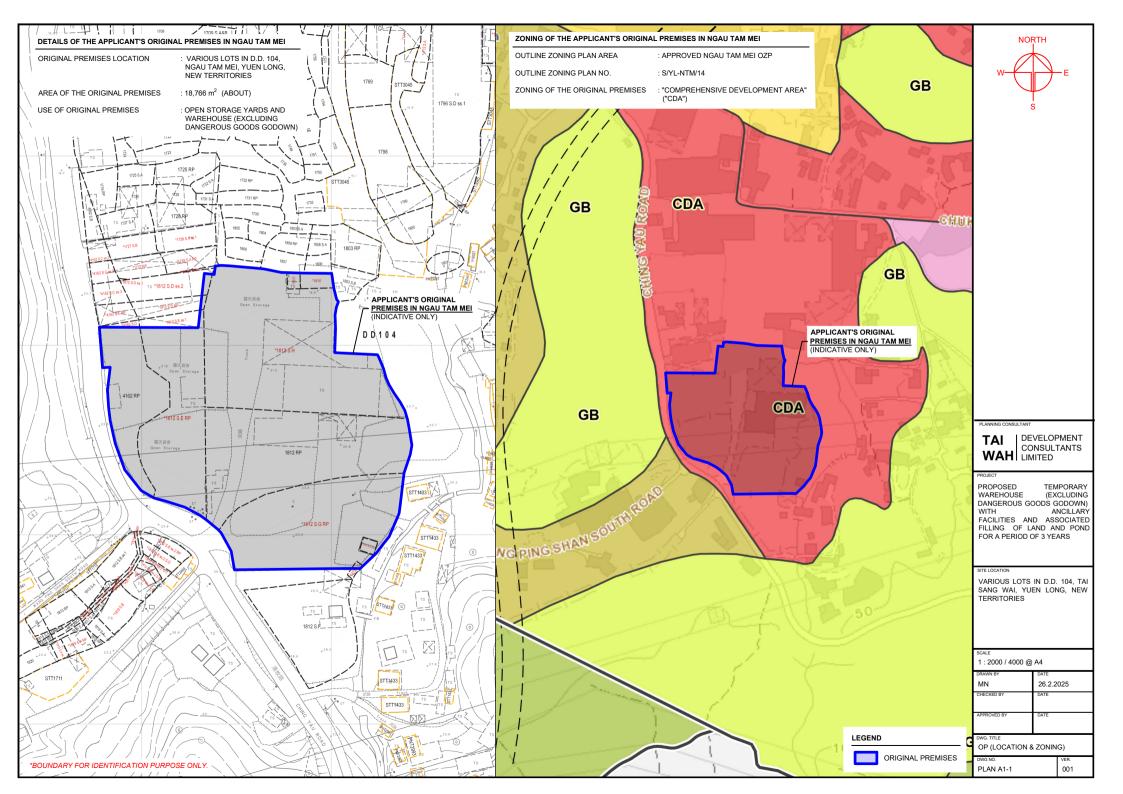

### To facilitate the relocation of the affected premises affected by government development

- 1.1 The current application intends to facilitate the relocation of the existing business operator's affected premises on various lots in D.D. 104 due to land resumption and to pave way for the development of the Ngau Tam Mei New Development Area (NTM NDA) (Plan A1). Details of the existing business operator and the affected premises are enclosed at Annex I.
- 1.2 The affected premises falls within an area zoned "Comprehensive Development Area" ("CDA") on the Approved Ngau Tam Mei Outline Zoning Plan (OZP) No.: S/YL-NTM/14 (Plan A1). Besides, the affected premises situates within an area indicated as 'Comprehensive Residential Neighbourhood' on the Broad Land Use Concept Plan in the development proposal of NTM NDA (Plan A2). As the concerned land parcel is expected to be resumed and reverted to the Government in the near future, the applicant desperately needs to identify a suitable site for relocation in order to continue the business operation.

#### Applicant's effort in identifying suitable site for relocation

1.3 Whilst the applicant has spent effort to relocate the affected premises to a number of alternative sites in the New Territories, those sites were considered not suitable or impracticable due to various issues such as land use incompatibility, environmental concerns, land ownership issue or accessibility (Annex II). After a lengthy site-searching process, the Site is identified for relocation as it is relatively flat, in close proximity to the affected premises and easily accessible.

between the affected premises and the Site are shown at **Table 1** below:

**Table 1**: Difference between the affected premises and the Site

|           | Affected Premises (a) | The Site<br>(b)       | Difference<br>(b) – (a) |  |
|-----------|-----------------------|-----------------------|-------------------------|--|
| Site Area | 18,766 m <sup>2</sup> | 15,878 m <sup>2</sup> | -2,888 m², -15.4%       |  |