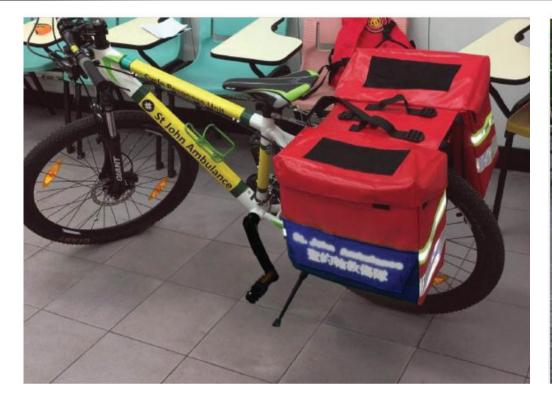

Site Photo

04/06/2025 A-003 SCALE: N.T.S. REV. A B C

SCALE: N.T.S.

REV. A

First Aid bicycles are custom made with a longer bicycle frame in order to facilitate easy usage when first aid boxes are attached to both sides of the bicycles. Since they are custom made, they would have to be securely stored during non-operational hours.

Custom made bicycle dimension: L1850mm x W650mm

PROJECT
Hong Kong St. John Ambulance
First Aid Post at Nam Sang Wai, Yuen Long, NT

DRAWING
St. John First Aid Bicycle Photos

DATE
DWG NO.
04/06/2025
A-004