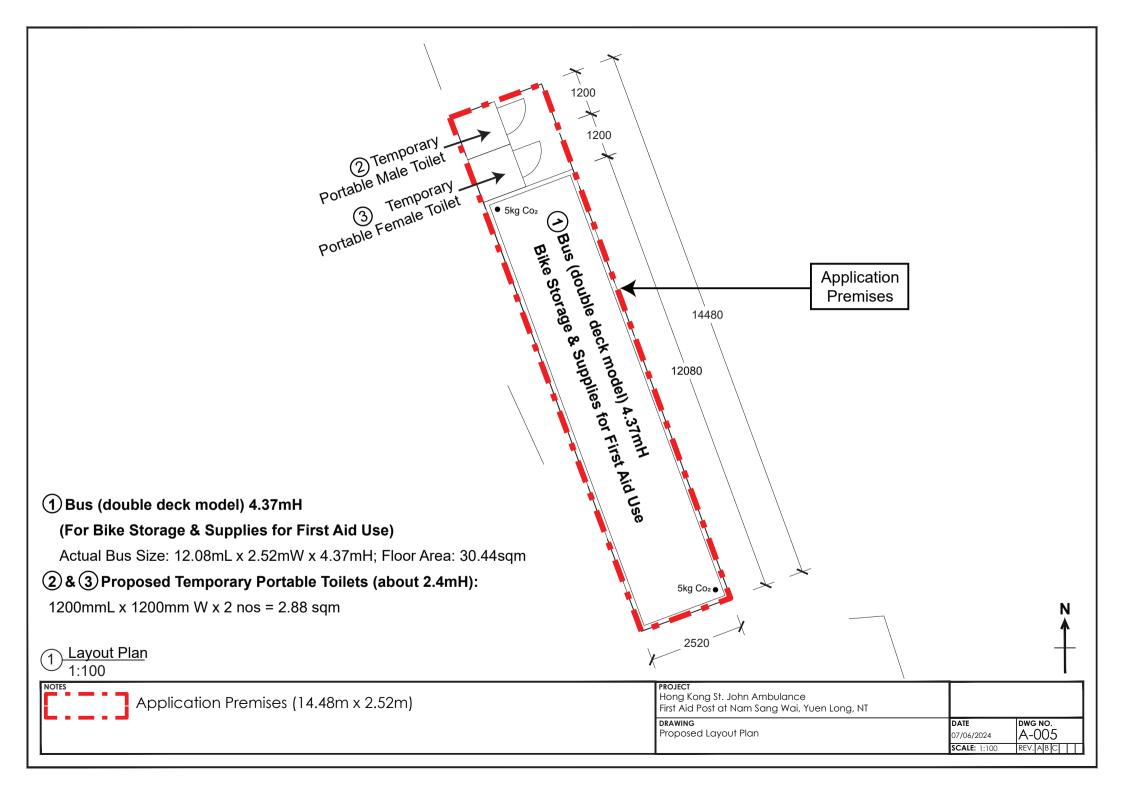

1 Site Photo Not to Scale

Not to Scale

| Hong Kong St. John Ambulance<br>First Aid Post at Nam Sang Wai, Yuen Long, NT |      |
|-------------------------------------------------------------------------------|------|
|                                                                               | DATE |