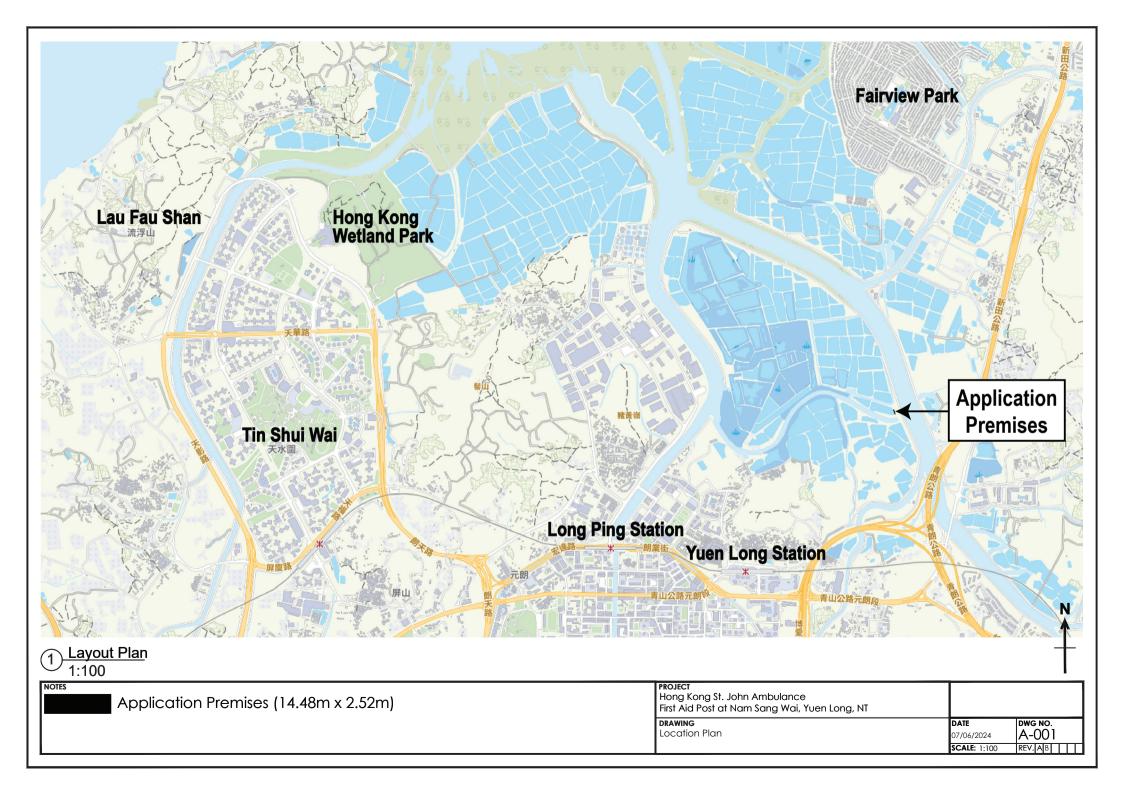

1 Site Photo Not to Scale

Not to Scale

| Hong Kong St. John Ambulance<br>First Aid Post at Nam Sang Wai, Yuen Long, NT |      |
|-------------------------------------------------------------------------------|------|
|                                                                               | DATE |