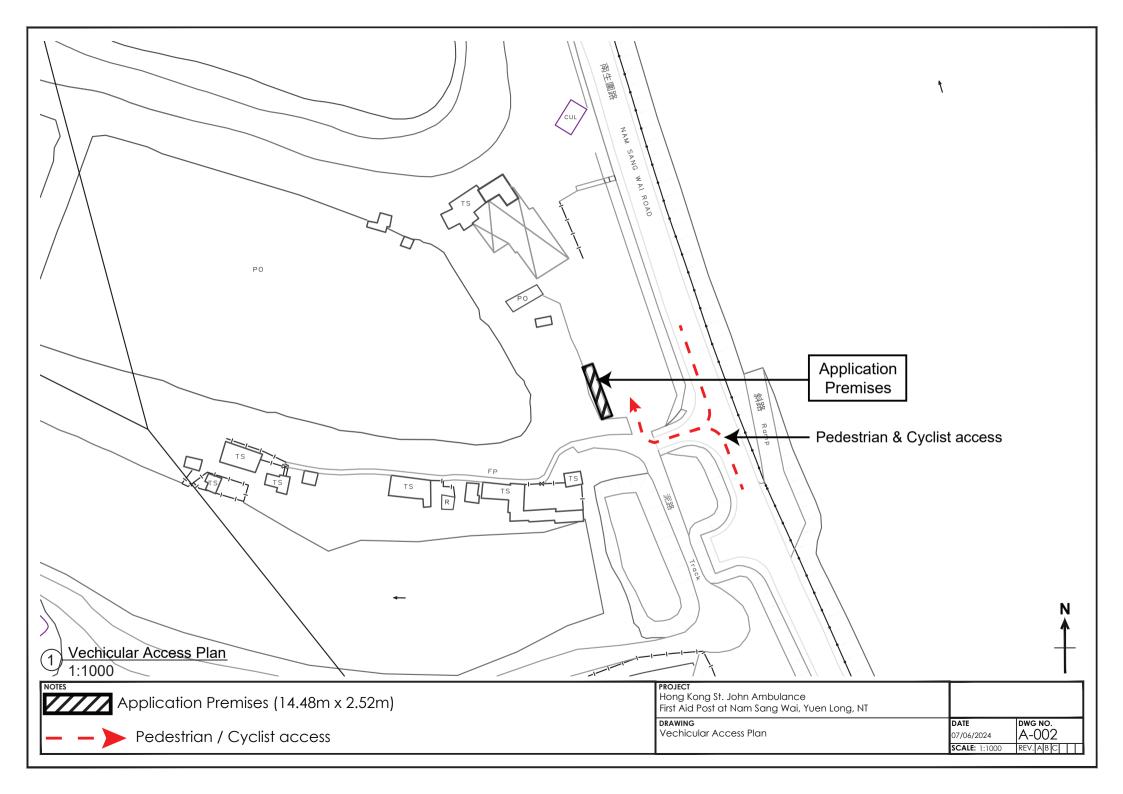

1 Site Photo Not to Scale

Not to Scale

| Hong Kong St. John Ambulance<br>First Aid Post at Nam Sang Wai, Yuen Long, NT |      |
|-------------------------------------------------------------------------------|------|
|                                                                               | DATE |