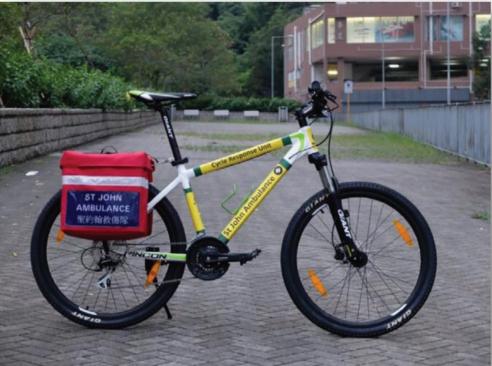

Site Photo

04/06/2025 A-003 SCALE: N.T.S. REV. A B C

SCALE: N.T.S.

REV. A

First Aid bicycles are custom made with a longer bicycle frame in order to facilitate easy usage when first aid boxes are attached to both sides of the bicycles. Since they are custom made, they would have to be securely stored during non-operational hours.

Custom made bicycle dimension: L1850mm x W650mm

PROJECT
Hong Kong St. John Ambulance
First Aid Post at Nam Sang Wai, Yuen Long, NT

DRAWING
St. John First Aid Bicycle Photos

DATE
DWG NO.
04/06/2025
A-004