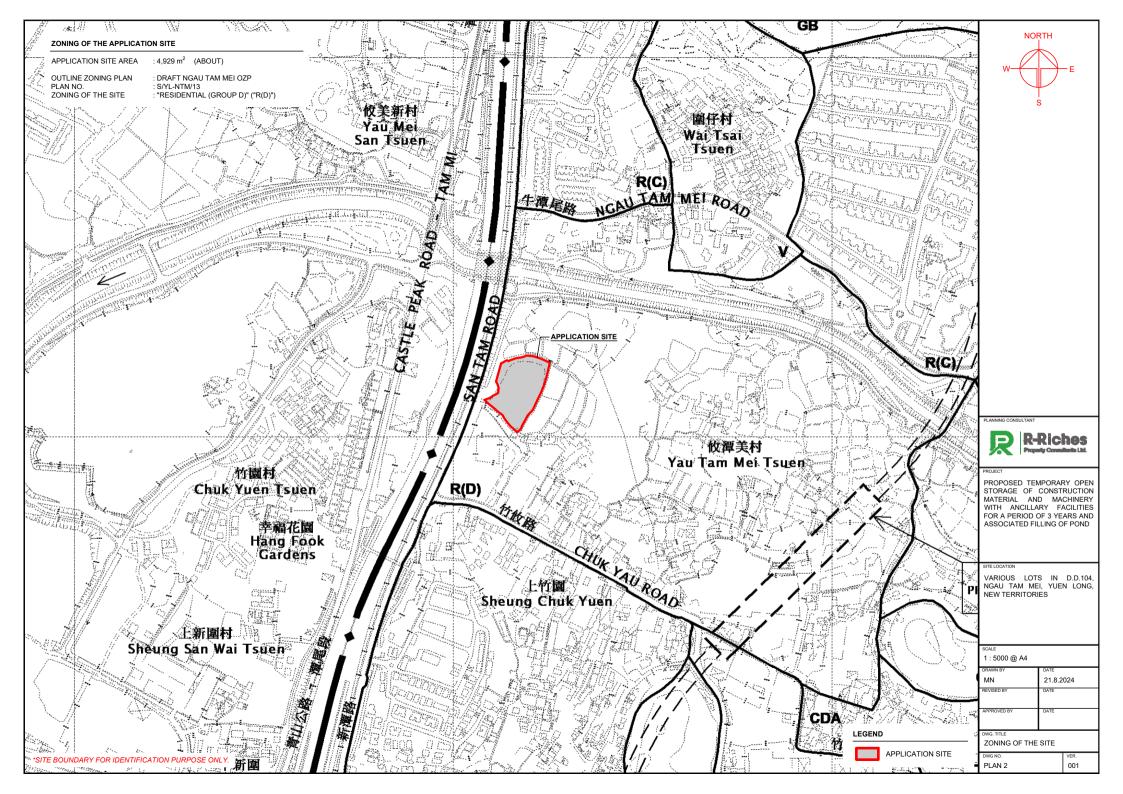

## **LIST OF PLANS**

| Plan 1  | Location Plan                                                       |  |  |  |  |  |
|---------|---------------------------------------------------------------------|--|--|--|--|--|
| Plan 2  | Plan showing the Zoning of the Application Site                     |  |  |  |  |  |
| Plan 3  | Plan showing the Land Status of the Application Site                |  |  |  |  |  |
| Plan 4  | Affected Premises – Location                                        |  |  |  |  |  |
| Plan 5  | Affected Premises – Zoning                                          |  |  |  |  |  |
| Plan 6  | Affected Premises – Existing Use                                    |  |  |  |  |  |
| Plan 7  | Affected Premises – San Tin Technopole Development Phasing and Land |  |  |  |  |  |
|         | Resumption                                                          |  |  |  |  |  |
| Plan 8  | Plan showing the Locations of Alternative Sites for Relocation      |  |  |  |  |  |
| Plan 9  | Plan showing the Locations of Category Areas of TPB PG No. 13G      |  |  |  |  |  |
| Plan 10 | Aerial Photo of the Application Site                                |  |  |  |  |  |
| Plan 11 | Layout Plan                                                         |  |  |  |  |  |
| Plan 12 | Filling of Pond                                                     |  |  |  |  |  |
| Plan 13 | Proposed Run-In/Out                                                 |  |  |  |  |  |
| Plan 14 | Swept Path Analysis                                                 |  |  |  |  |  |