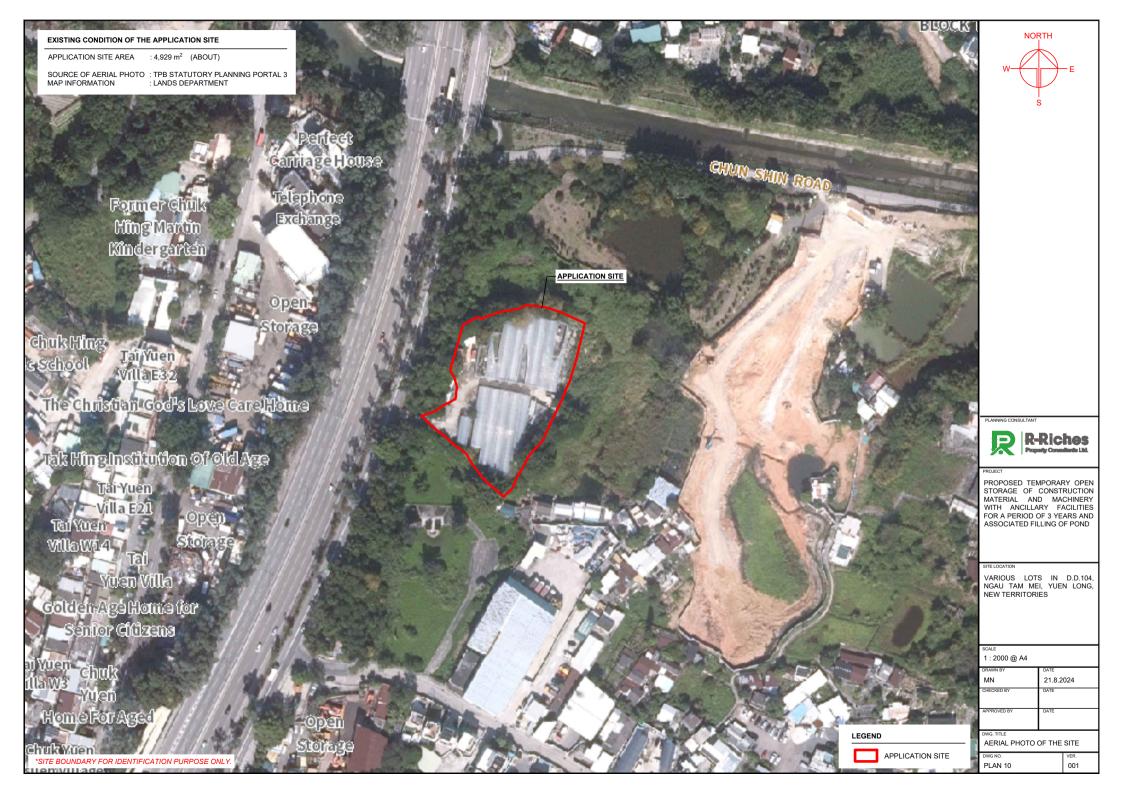

## **LIST OF PLANS**

| Plan 1  | Location Plan                                                       |  |  |  |  |  |
|---------|---------------------------------------------------------------------|--|--|--|--|--|
| Plan 2  | Plan showing the Zoning of the Application Site                     |  |  |  |  |  |
| Plan 3  | Plan showing the Land Status of the Application Site                |  |  |  |  |  |
| Plan 4  | Affected Premises – Location                                        |  |  |  |  |  |
| Plan 5  | Affected Premises – Zoning                                          |  |  |  |  |  |
| Plan 6  | Affected Premises – Existing Use                                    |  |  |  |  |  |
| Plan 7  | Affected Premises – San Tin Technopole Development Phasing and Land |  |  |  |  |  |
|         | Resumption                                                          |  |  |  |  |  |
| Plan 8  | Plan showing the Locations of Alternative Sites for Relocation      |  |  |  |  |  |
| Plan 9  | Plan showing the Locations of Category Areas of TPB PG No. 13G      |  |  |  |  |  |
| Plan 10 | Aerial Photo of the Application Site                                |  |  |  |  |  |
| Plan 11 | Layout Plan                                                         |  |  |  |  |  |
| Plan 12 | Filling of Pond                                                     |  |  |  |  |  |
| Plan 13 | Proposed Run-In/Out                                                 |  |  |  |  |  |
| Plan 14 | Swept Path Analysis                                                 |  |  |  |  |  |