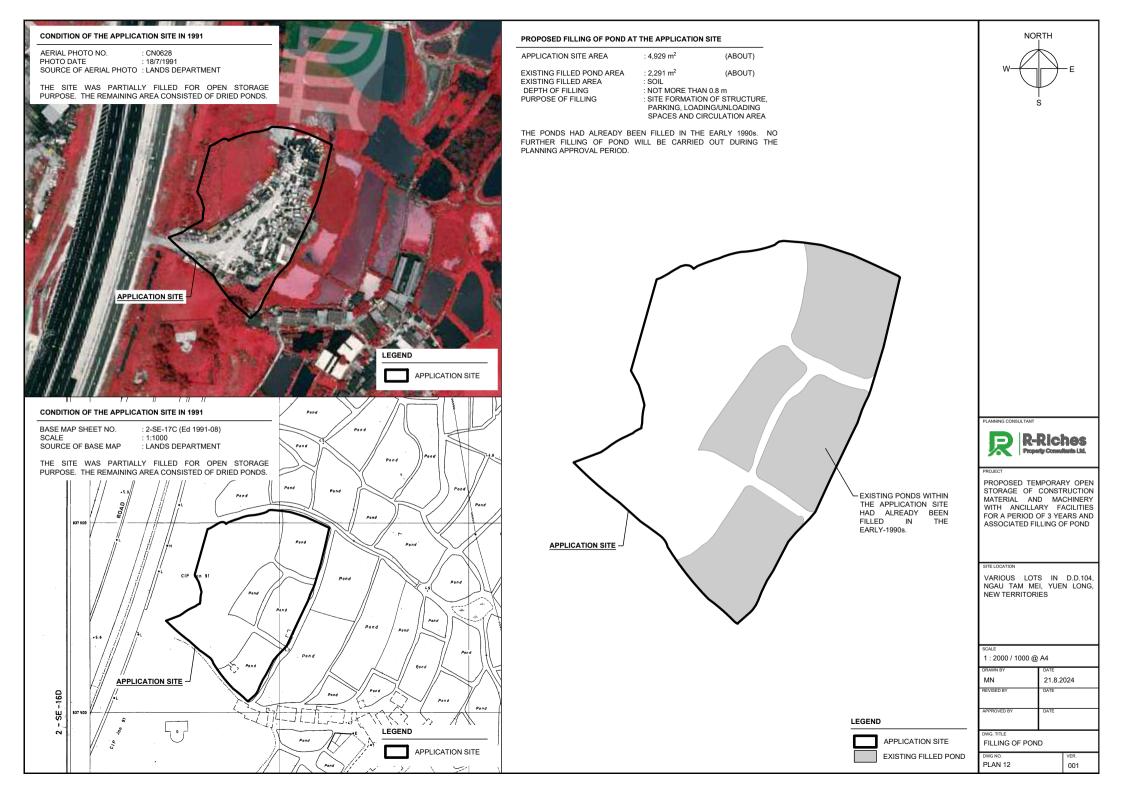

## **LIST OF PLANS**

| Plan 1  | Location Plan                                                       |  |  |  |  |  |
|---------|---------------------------------------------------------------------|--|--|--|--|--|
| Plan 2  | Plan showing the Zoning of the Application Site                     |  |  |  |  |  |
| Plan 3  | Plan showing the Land Status of the Application Site                |  |  |  |  |  |
| Plan 4  | Affected Premises – Location                                        |  |  |  |  |  |
| Plan 5  | Affected Premises – Zoning                                          |  |  |  |  |  |
| Plan 6  | Affected Premises – Existing Use                                    |  |  |  |  |  |
| Plan 7  | Affected Premises – San Tin Technopole Development Phasing and Land |  |  |  |  |  |
|         | Resumption                                                          |  |  |  |  |  |
| Plan 8  | Plan showing the Locations of Alternative Sites for Relocation      |  |  |  |  |  |
| Plan 9  | Plan showing the Locations of Category Areas of TPB PG No. 13G      |  |  |  |  |  |
| Plan 10 | Aerial Photo of the Application Site                                |  |  |  |  |  |
| Plan 11 | Layout Plan                                                         |  |  |  |  |  |
| Plan 12 | Filling of Pond                                                     |  |  |  |  |  |
| Plan 13 | Proposed Run-In/Out                                                 |  |  |  |  |  |
| Plan 14 | Swept Path Analysis                                                 |  |  |  |  |  |