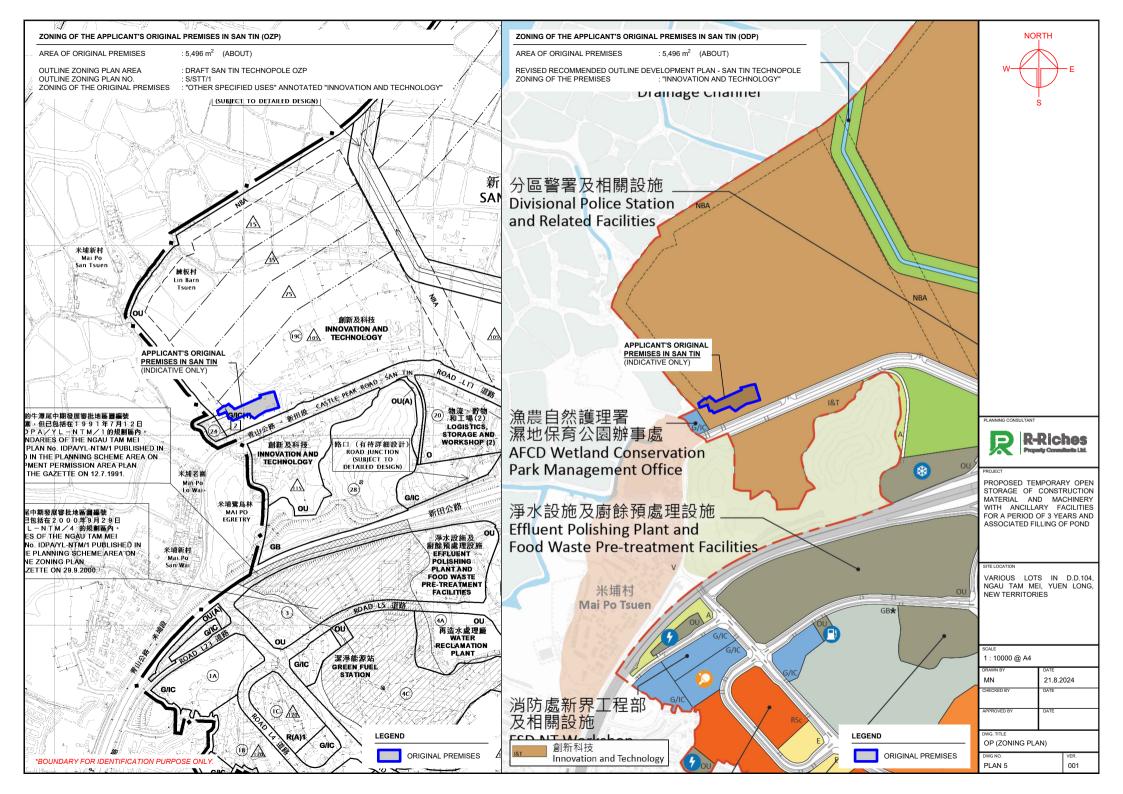

## **LIST OF PLANS**

| Plan 1  | Location Plan                                                       |  |  |  |  |  |
|---------|---------------------------------------------------------------------|--|--|--|--|--|
| Plan 2  | Plan showing the Zoning of the Application Site                     |  |  |  |  |  |
| Plan 3  | Plan showing the Land Status of the Application Site                |  |  |  |  |  |
| Plan 4  | Affected Premises – Location                                        |  |  |  |  |  |
| Plan 5  | Affected Premises – Zoning                                          |  |  |  |  |  |
| Plan 6  | Affected Premises – Existing Use                                    |  |  |  |  |  |
| Plan 7  | Affected Premises – San Tin Technopole Development Phasing and Land |  |  |  |  |  |
|         | Resumption                                                          |  |  |  |  |  |
| Plan 8  | Plan showing the Locations of Alternative Sites for Relocation      |  |  |  |  |  |
| Plan 9  | Plan showing the Locations of Category Areas of TPB PG No. 13G      |  |  |  |  |  |
| Plan 10 | Aerial Photo of the Application Site                                |  |  |  |  |  |
| Plan 11 | Layout Plan                                                         |  |  |  |  |  |
| Plan 12 | Filling of Pond                                                     |  |  |  |  |  |
| Plan 13 | Proposed Run-In/Out                                                 |  |  |  |  |  |
| Plan 14 | Swept Path Analysis                                                 |  |  |  |  |  |