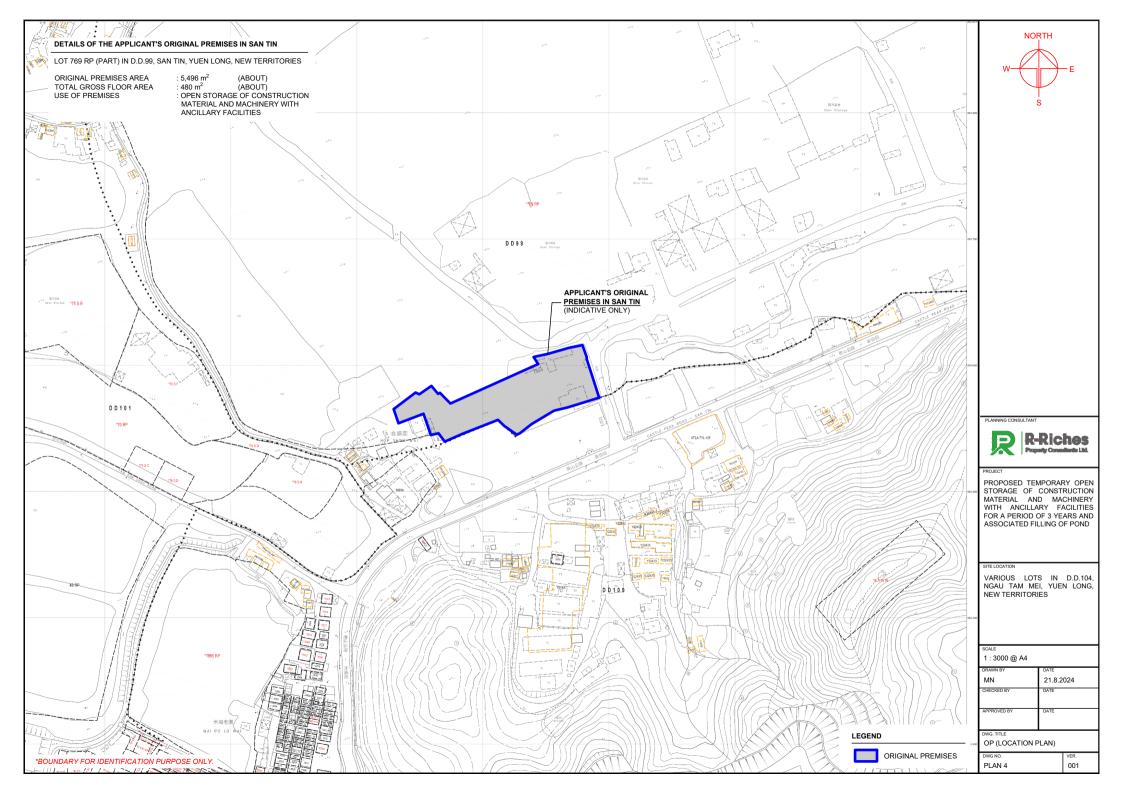

## **LIST OF PLANS**

| Plan 1  | Location Plan                                                       |  |  |  |  |  |
|---------|---------------------------------------------------------------------|--|--|--|--|--|
| Plan 2  | Plan showing the Zoning of the Application Site                     |  |  |  |  |  |
| Plan 3  | Plan showing the Land Status of the Application Site                |  |  |  |  |  |
| Plan 4  | Affected Premises – Location                                        |  |  |  |  |  |
| Plan 5  | Affected Premises – Zoning                                          |  |  |  |  |  |
| Plan 6  | Affected Premises – Existing Use                                    |  |  |  |  |  |
| Plan 7  | Affected Premises – San Tin Technopole Development Phasing and Land |  |  |  |  |  |
|         | Resumption                                                          |  |  |  |  |  |
| Plan 8  | Plan showing the Locations of Alternative Sites for Relocation      |  |  |  |  |  |
| Plan 9  | Plan showing the Locations of Category Areas of TPB PG No. 13G      |  |  |  |  |  |
| Plan 10 | Aerial Photo of the Application Site                                |  |  |  |  |  |
| Plan 11 | Layout Plan                                                         |  |  |  |  |  |
| Plan 12 | Filling of Pond                                                     |  |  |  |  |  |
| Plan 13 | Proposed Run-In/Out                                                 |  |  |  |  |  |
| Plan 14 | Swept Path Analysis                                                 |  |  |  |  |  |