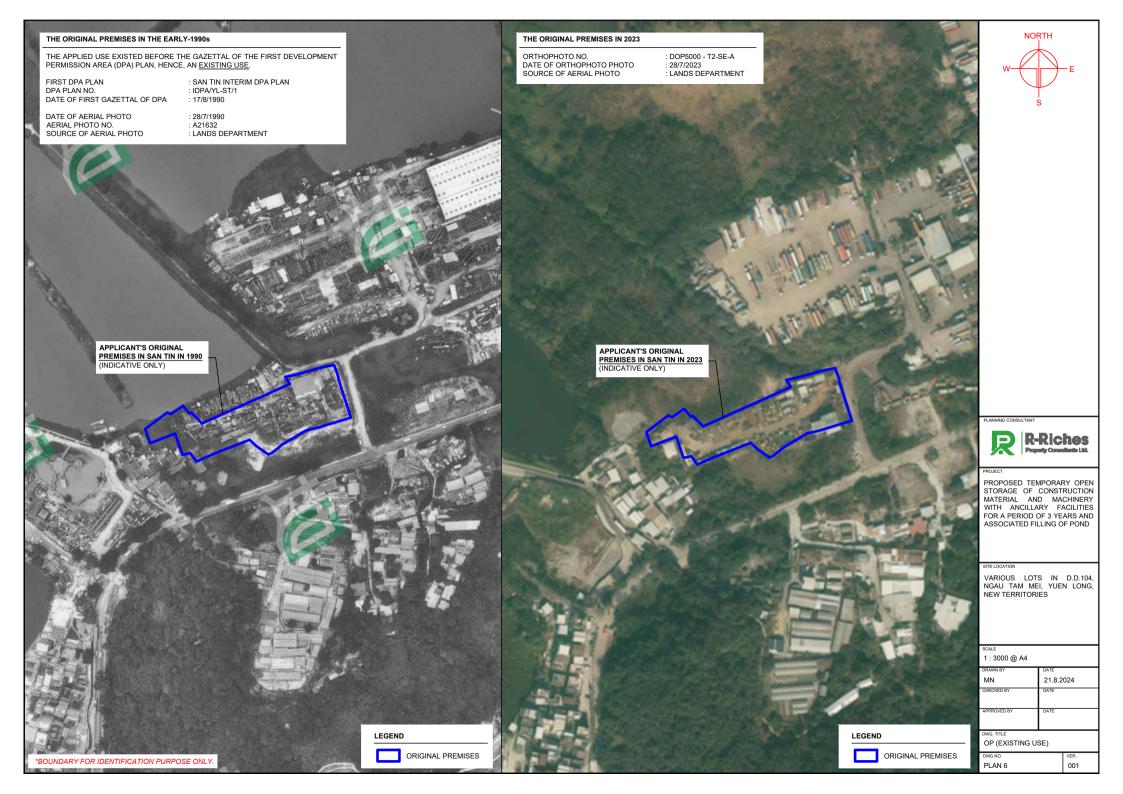

## **LIST OF PLANS**

| Plan 1  | Location Plan                                                       |  |  |  |  |  |
|---------|---------------------------------------------------------------------|--|--|--|--|--|
| Plan 2  | Plan showing the Zoning of the Application Site                     |  |  |  |  |  |
| Plan 3  | Plan showing the Land Status of the Application Site                |  |  |  |  |  |
| Plan 4  | Affected Premises – Location                                        |  |  |  |  |  |
| Plan 5  | Affected Premises – Zoning                                          |  |  |  |  |  |
| Plan 6  | Affected Premises – Existing Use                                    |  |  |  |  |  |
| Plan 7  | Affected Premises – San Tin Technopole Development Phasing and Land |  |  |  |  |  |
|         | Resumption                                                          |  |  |  |  |  |
| Plan 8  | Plan showing the Locations of Alternative Sites for Relocation      |  |  |  |  |  |
| Plan 9  | Plan showing the Locations of Category Areas of TPB PG No. 13G      |  |  |  |  |  |
| Plan 10 | Aerial Photo of the Application Site                                |  |  |  |  |  |
| Plan 11 | Layout Plan                                                         |  |  |  |  |  |
| Plan 12 | Filling of Pond                                                     |  |  |  |  |  |
| Plan 13 | Proposed Run-In/Out                                                 |  |  |  |  |  |
| Plan 14 | Swept Path Analysis                                                 |  |  |  |  |  |