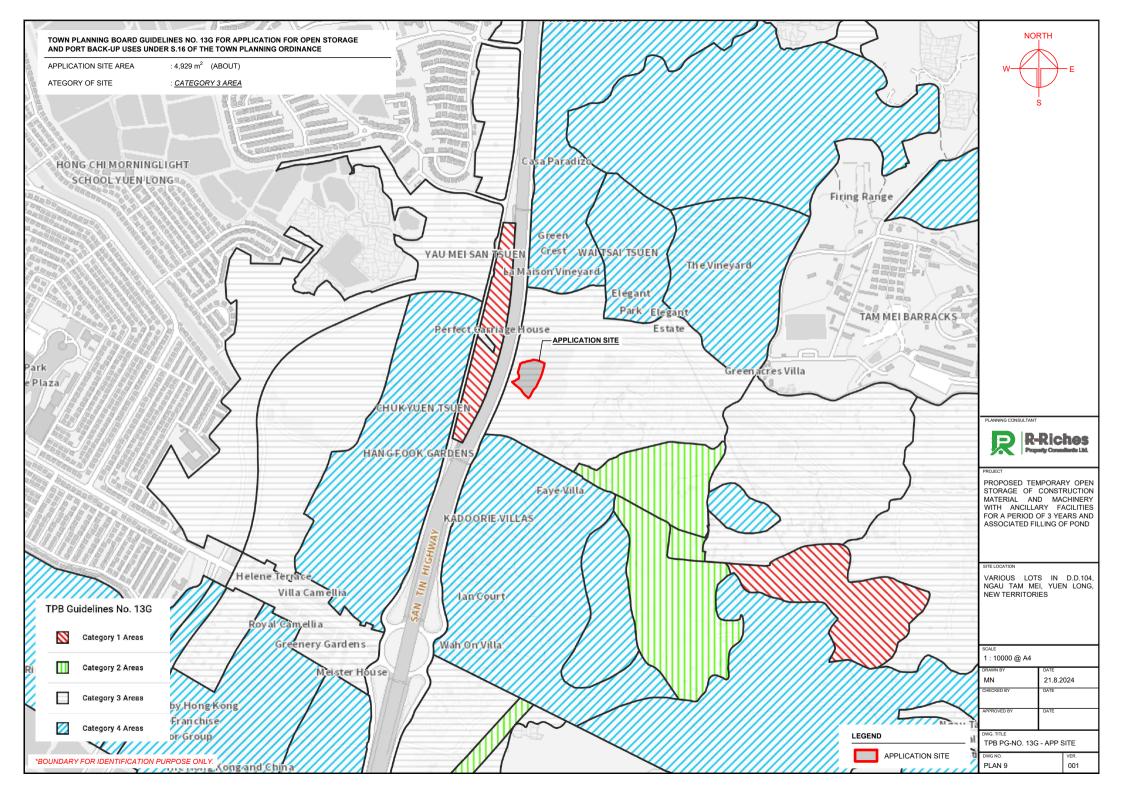

## **LIST OF PLANS**

| Plan 1  | Location Plan                                                       |  |  |  |  |  |
|---------|---------------------------------------------------------------------|--|--|--|--|--|
| Plan 2  | Plan showing the Zoning of the Application Site                     |  |  |  |  |  |
| Plan 3  | Plan showing the Land Status of the Application Site                |  |  |  |  |  |
| Plan 4  | Affected Premises – Location                                        |  |  |  |  |  |
| Plan 5  | Affected Premises – Zoning                                          |  |  |  |  |  |
| Plan 6  | Affected Premises – Existing Use                                    |  |  |  |  |  |
| Plan 7  | Affected Premises – San Tin Technopole Development Phasing and Land |  |  |  |  |  |
|         | Resumption                                                          |  |  |  |  |  |
| Plan 8  | Plan showing the Locations of Alternative Sites for Relocation      |  |  |  |  |  |
| Plan 9  | Plan showing the Locations of Category Areas of TPB PG No. 13G      |  |  |  |  |  |
| Plan 10 | Aerial Photo of the Application Site                                |  |  |  |  |  |
| Plan 11 | Layout Plan                                                         |  |  |  |  |  |
| Plan 12 | Filling of Pond                                                     |  |  |  |  |  |
| Plan 13 | Proposed Run-In/Out                                                 |  |  |  |  |  |
| Plan 14 | Swept Path Analysis                                                 |  |  |  |  |  |