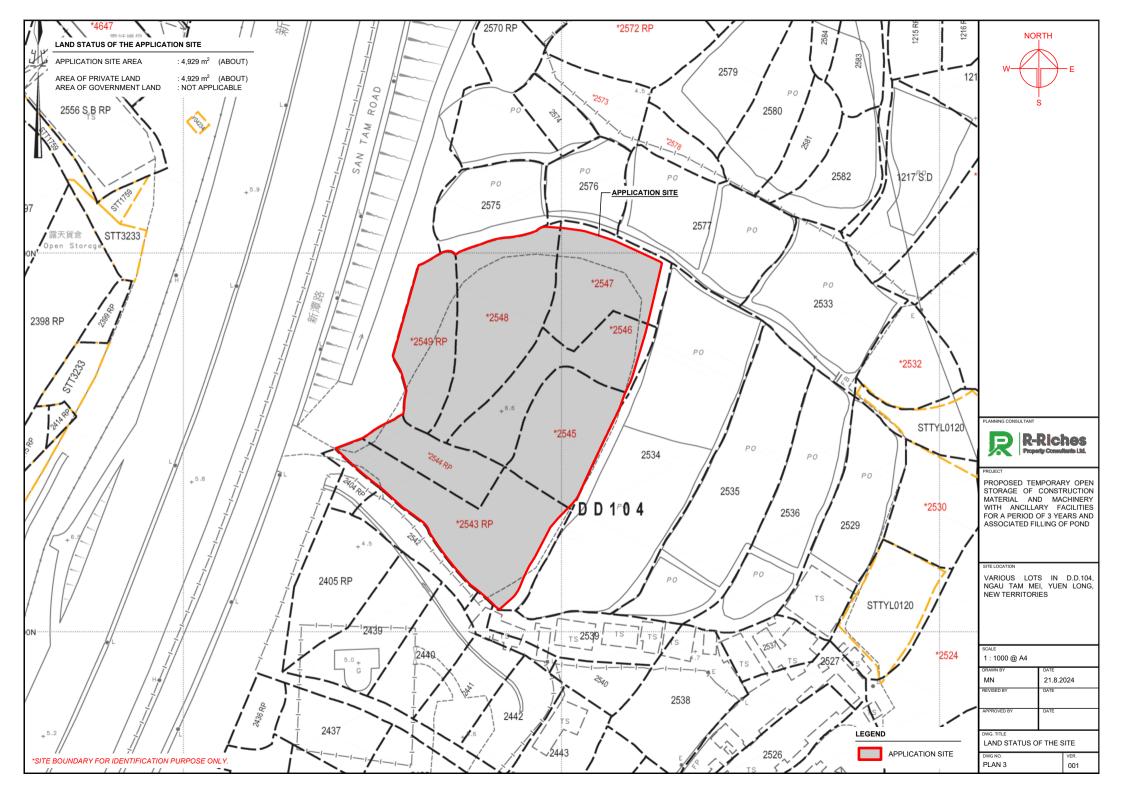

## **LIST OF PLANS**

| Plan 1  | Location Plan                                                       |  |  |  |  |  |
|---------|---------------------------------------------------------------------|--|--|--|--|--|
| Plan 2  | Plan showing the Zoning of the Application Site                     |  |  |  |  |  |
| Plan 3  | Plan showing the Land Status of the Application Site                |  |  |  |  |  |
| Plan 4  | Affected Premises – Location                                        |  |  |  |  |  |
| Plan 5  | Affected Premises – Zoning                                          |  |  |  |  |  |
| Plan 6  | Affected Premises – Existing Use                                    |  |  |  |  |  |
| Plan 7  | Affected Premises – San Tin Technopole Development Phasing and Land |  |  |  |  |  |
|         | Resumption                                                          |  |  |  |  |  |
| Plan 8  | Plan showing the Locations of Alternative Sites for Relocation      |  |  |  |  |  |
| Plan 9  | Plan showing the Locations of Category Areas of TPB PG No. 13G      |  |  |  |  |  |
| Plan 10 | Aerial Photo of the Application Site                                |  |  |  |  |  |
| Plan 11 | Layout Plan                                                         |  |  |  |  |  |
| Plan 12 | Filling of Pond                                                     |  |  |  |  |  |
| Plan 13 | Proposed Run-In/Out                                                 |  |  |  |  |  |
| Plan 14 | Swept Path Analysis                                                 |  |  |  |  |  |