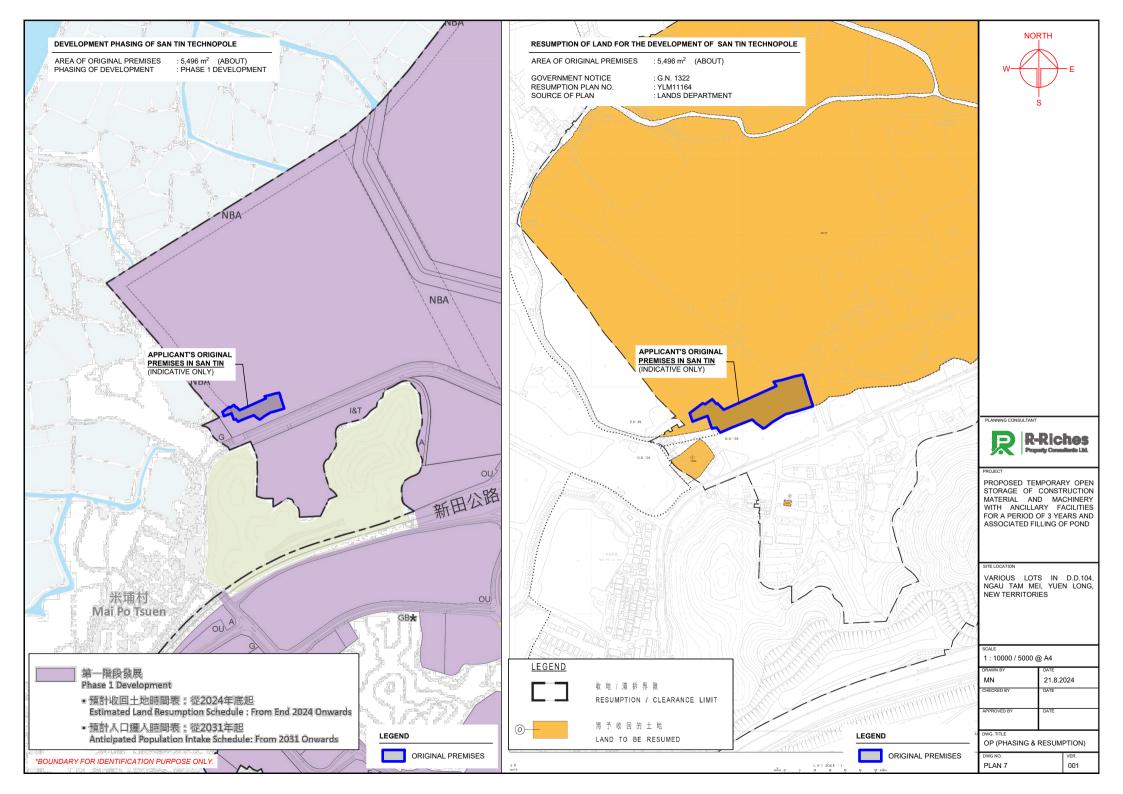

## **LIST OF PLANS**

| Plan 1  | Location Plan                                                       |  |  |  |  |  |
|---------|---------------------------------------------------------------------|--|--|--|--|--|
| Plan 2  | Plan showing the Zoning of the Application Site                     |  |  |  |  |  |
| Plan 3  | Plan showing the Land Status of the Application Site                |  |  |  |  |  |
| Plan 4  | Affected Premises – Location                                        |  |  |  |  |  |
| Plan 5  | Affected Premises – Zoning                                          |  |  |  |  |  |
| Plan 6  | Affected Premises – Existing Use                                    |  |  |  |  |  |
| Plan 7  | Affected Premises – San Tin Technopole Development Phasing and Land |  |  |  |  |  |
|         | Resumption                                                          |  |  |  |  |  |
| Plan 8  | Plan showing the Locations of Alternative Sites for Relocation      |  |  |  |  |  |
| Plan 9  | Plan showing the Locations of Category Areas of TPB PG No. 13G      |  |  |  |  |  |
| Plan 10 | Aerial Photo of the Application Site                                |  |  |  |  |  |
| Plan 11 | Layout Plan                                                         |  |  |  |  |  |
| Plan 12 | Filling of Pond                                                     |  |  |  |  |  |
| Plan 13 | Proposed Run-In/Out                                                 |  |  |  |  |  |
| Plan 14 | Swept Path Analysis                                                 |  |  |  |  |  |