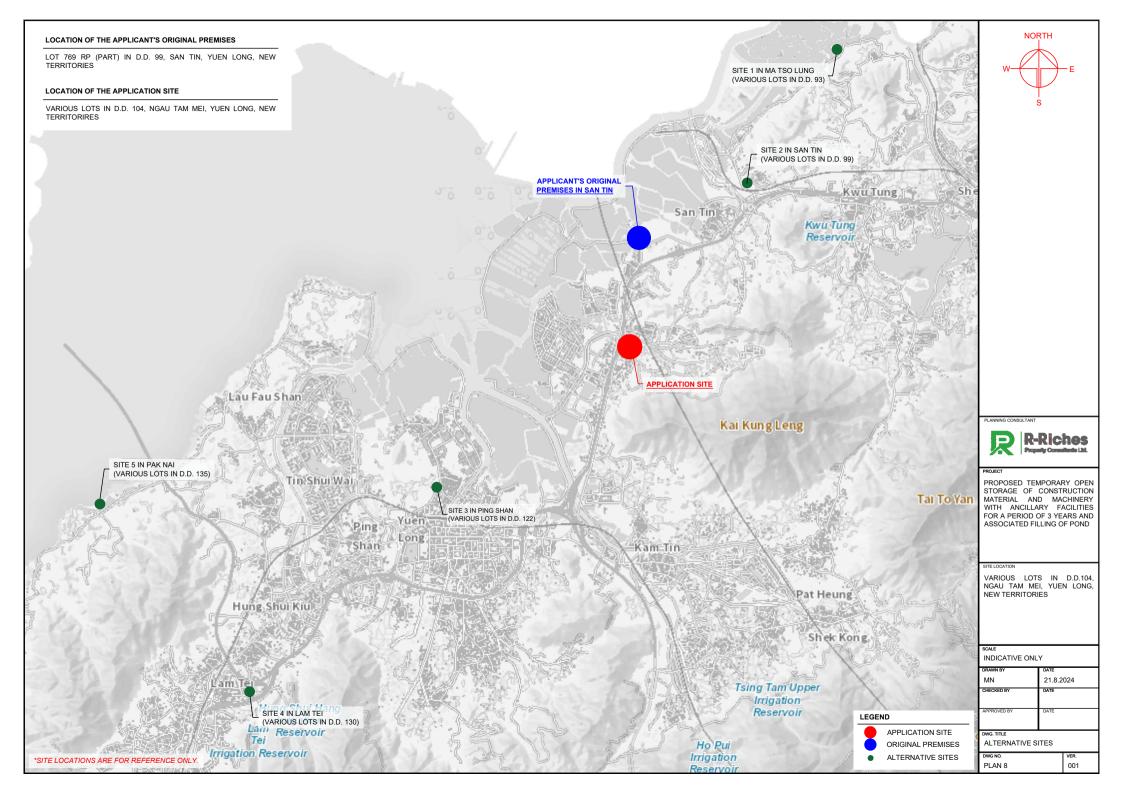

## **LIST OF PLANS**

| Plan 1  | Location Plan                                                       |  |  |  |  |  |
|---------|---------------------------------------------------------------------|--|--|--|--|--|
| Plan 2  | Plan showing the Zoning of the Application Site                     |  |  |  |  |  |
| Plan 3  | Plan showing the Land Status of the Application Site                |  |  |  |  |  |
| Plan 4  | Affected Premises – Location                                        |  |  |  |  |  |
| Plan 5  | Affected Premises – Zoning                                          |  |  |  |  |  |
| Plan 6  | Affected Premises – Existing Use                                    |  |  |  |  |  |
| Plan 7  | Affected Premises – San Tin Technopole Development Phasing and Land |  |  |  |  |  |
|         | Resumption                                                          |  |  |  |  |  |
| Plan 8  | Plan showing the Locations of Alternative Sites for Relocation      |  |  |  |  |  |
| Plan 9  | Plan showing the Locations of Category Areas of TPB PG No. 13G      |  |  |  |  |  |
| Plan 10 | Aerial Photo of the Application Site                                |  |  |  |  |  |
| Plan 11 | Layout Plan                                                         |  |  |  |  |  |
| Plan 12 | Filling of Pond                                                     |  |  |  |  |  |
| Plan 13 | Proposed Run-In/Out                                                 |  |  |  |  |  |
| Plan 14 | Swept Path Analysis                                                 |  |  |  |  |  |