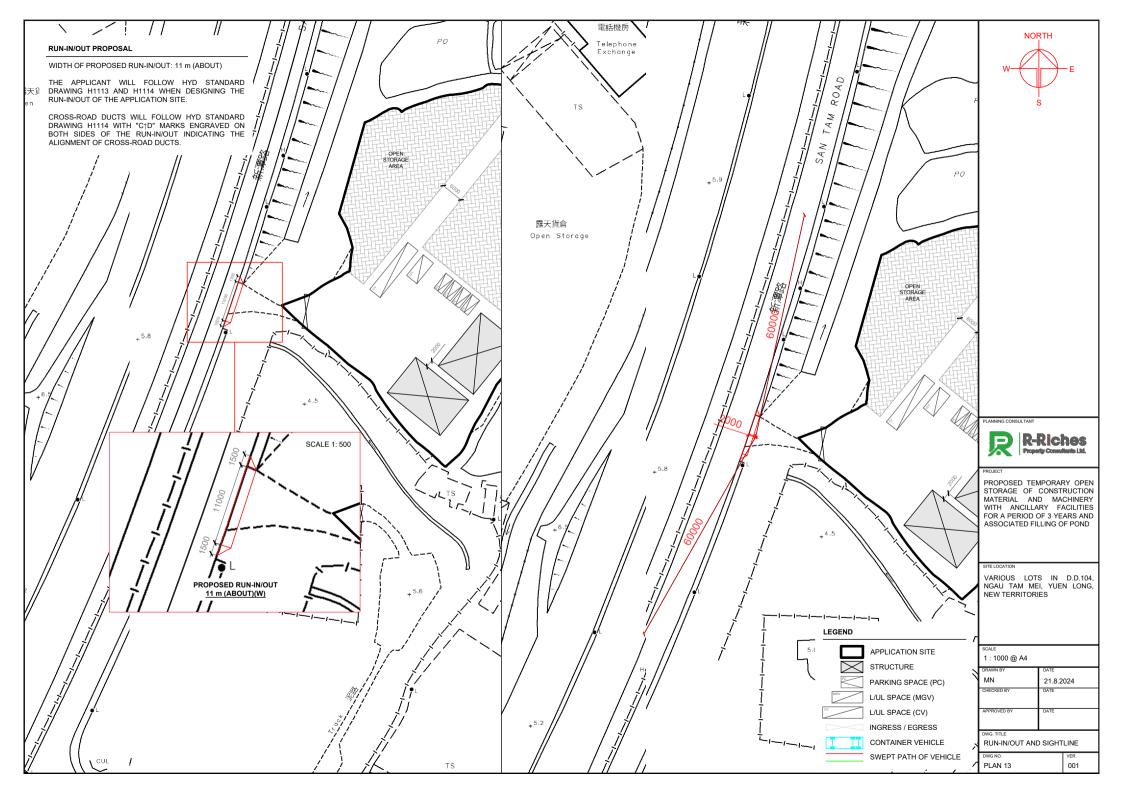

## **LIST OF PLANS**

| Plan 1  | Location Plan                                                       |  |  |  |  |  |
|---------|---------------------------------------------------------------------|--|--|--|--|--|
| Plan 2  | Plan showing the Zoning of the Application Site                     |  |  |  |  |  |
| Plan 3  | Plan showing the Land Status of the Application Site                |  |  |  |  |  |
| Plan 4  | Affected Premises – Location                                        |  |  |  |  |  |
| Plan 5  | Affected Premises – Zoning                                          |  |  |  |  |  |
| Plan 6  | Affected Premises – Existing Use                                    |  |  |  |  |  |
| Plan 7  | Affected Premises – San Tin Technopole Development Phasing and Land |  |  |  |  |  |
|         | Resumption                                                          |  |  |  |  |  |
| Plan 8  | Plan showing the Locations of Alternative Sites for Relocation      |  |  |  |  |  |
| Plan 9  | Plan showing the Locations of Category Areas of TPB PG No. 13G      |  |  |  |  |  |
| Plan 10 | Aerial Photo of the Application Site                                |  |  |  |  |  |
| Plan 11 | Layout Plan                                                         |  |  |  |  |  |
| Plan 12 | Filling of Pond                                                     |  |  |  |  |  |
| Plan 13 | Proposed Run-In/Out                                                 |  |  |  |  |  |
| Plan 14 | Swept Path Analysis                                                 |  |  |  |  |  |