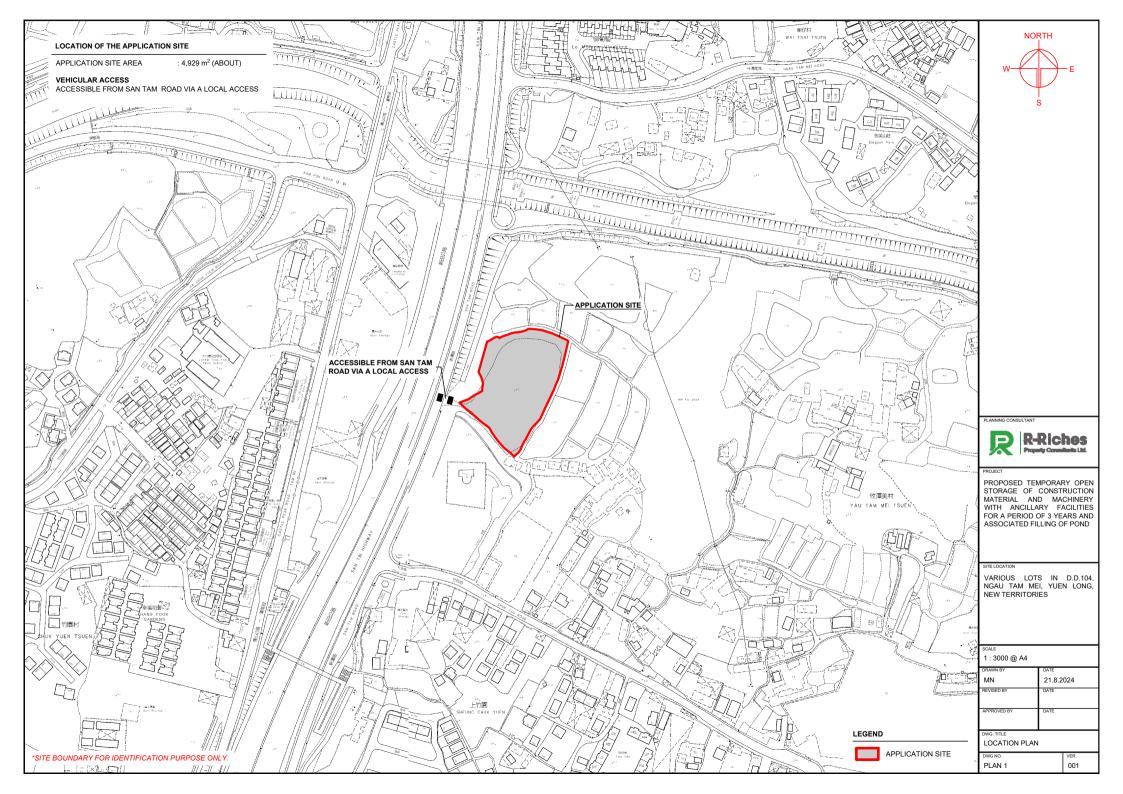

## **LIST OF PLANS**

| Plan 1  | Location Plan                                                       |  |  |  |  |  |
|---------|---------------------------------------------------------------------|--|--|--|--|--|
| Plan 2  | Plan showing the Zoning of the Application Site                     |  |  |  |  |  |
| Plan 3  | Plan showing the Land Status of the Application Site                |  |  |  |  |  |
| Plan 4  | Affected Premises – Location                                        |  |  |  |  |  |
| Plan 5  | Affected Premises – Zoning                                          |  |  |  |  |  |
| Plan 6  | Affected Premises – Existing Use                                    |  |  |  |  |  |
| Plan 7  | Affected Premises – San Tin Technopole Development Phasing and Land |  |  |  |  |  |
|         | Resumption                                                          |  |  |  |  |  |
| Plan 8  | Plan showing the Locations of Alternative Sites for Relocation      |  |  |  |  |  |
| Plan 9  | Plan showing the Locations of Category Areas of TPB PG No. 13G      |  |  |  |  |  |
| Plan 10 | Aerial Photo of the Application Site                                |  |  |  |  |  |
| Plan 11 | Layout Plan                                                         |  |  |  |  |  |
| Plan 12 | Filling of Pond                                                     |  |  |  |  |  |
| Plan 13 | Proposed Run-In/Out                                                 |  |  |  |  |  |
| Plan 14 | Swept Path Analysis                                                 |  |  |  |  |  |