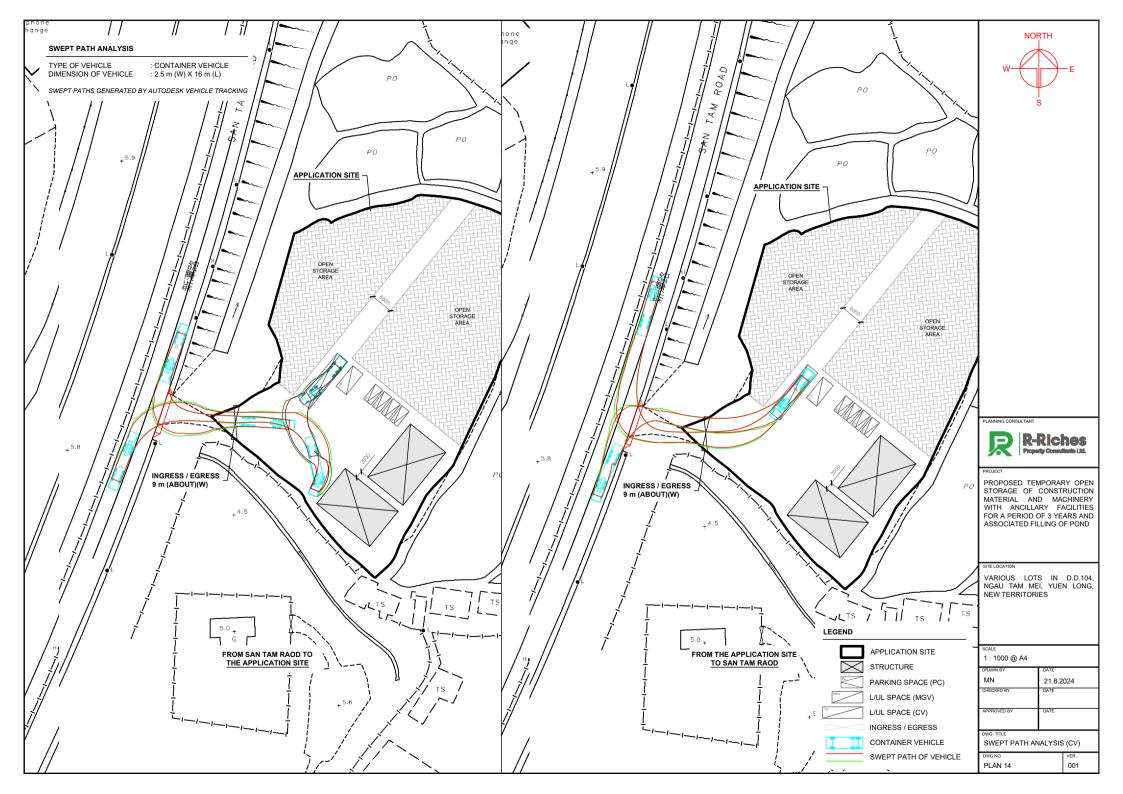

## **LIST OF PLANS**

| Plan 1  | Location Plan                                                       |  |  |  |  |  |
|---------|---------------------------------------------------------------------|--|--|--|--|--|
| Plan 2  | Plan showing the Zoning of the Application Site                     |  |  |  |  |  |
| Plan 3  | Plan showing the Land Status of the Application Site                |  |  |  |  |  |
| Plan 4  | Affected Premises – Location                                        |  |  |  |  |  |
| Plan 5  | Affected Premises – Zoning                                          |  |  |  |  |  |
| Plan 6  | Affected Premises – Existing Use                                    |  |  |  |  |  |
| Plan 7  | Affected Premises – San Tin Technopole Development Phasing and Land |  |  |  |  |  |
|         | Resumption                                                          |  |  |  |  |  |
| Plan 8  | Plan showing the Locations of Alternative Sites for Relocation      |  |  |  |  |  |
| Plan 9  | Plan showing the Locations of Category Areas of TPB PG No. 13G      |  |  |  |  |  |
| Plan 10 | Aerial Photo of the Application Site                                |  |  |  |  |  |
| Plan 11 | Layout Plan                                                         |  |  |  |  |  |
| Plan 12 | Filling of Pond                                                     |  |  |  |  |  |
| Plan 13 | Proposed Run-In/Out                                                 |  |  |  |  |  |
| Plan 14 | Swept Path Analysis                                                 |  |  |  |  |  |