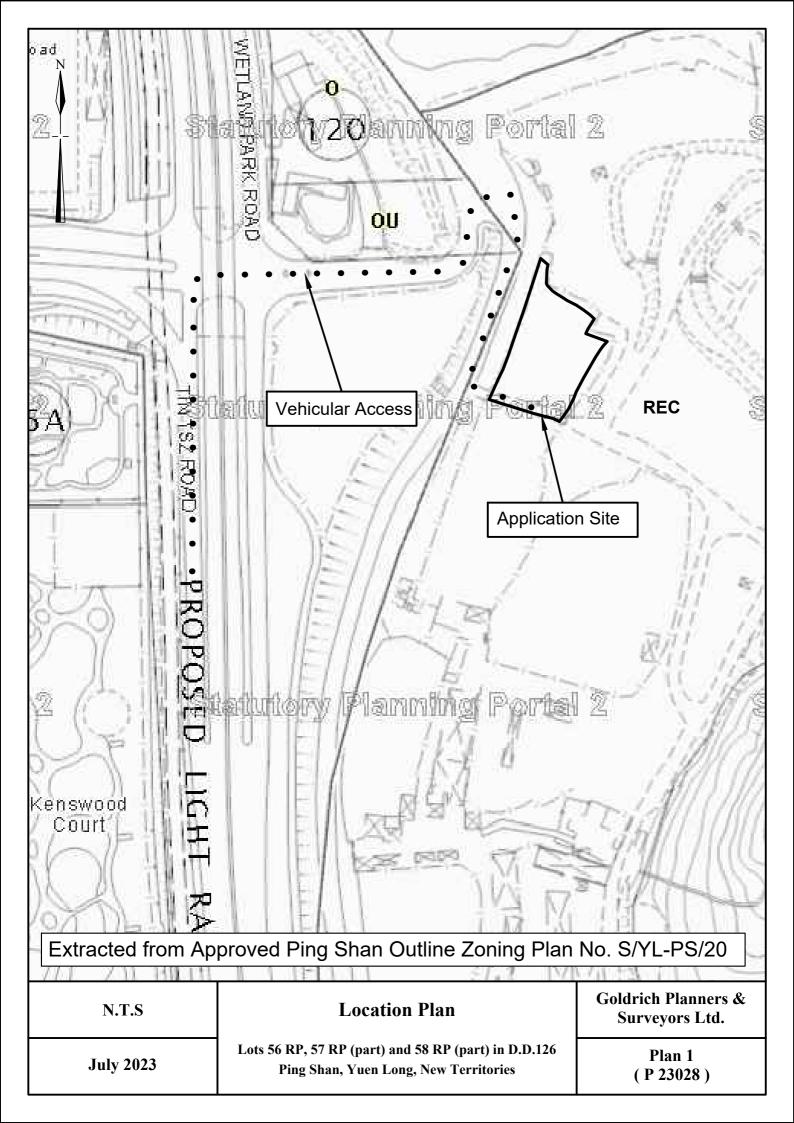

## Legend

Vehicular Ingress/ Egress

 $\begin{bmatrix} \overline{Coach} \end{bmatrix}$ 

Parking space for coaches (12m (L) x 3.5m (W))

Site Area (about): 1,977m<sup>2</sup>

| No. | Structure / Use      | Floor Area<br>(about) | Covered Area (about) | No. of Storeys | Height |
|-----|----------------------|-----------------------|----------------------|----------------|--------|
| 1   | Office-cum-guardroom | <u>15m²</u>           | <u>15m²</u>          | 1              | <3m    |
|     | Total Area (about) : | 15m²                  | 15m²                 |                |        |

| 1:500     | Layout Plan                                                                        | Goldrich Planners &<br>Surveyors Ltd. |
|-----------|------------------------------------------------------------------------------------|---------------------------------------|
| July 2023 | Lots 56 RP, 57 RP (part) and 58 RP (part) in D.D.126<br>Ping Shan, New Territories | Plan 3<br>( P 23028 )                 |