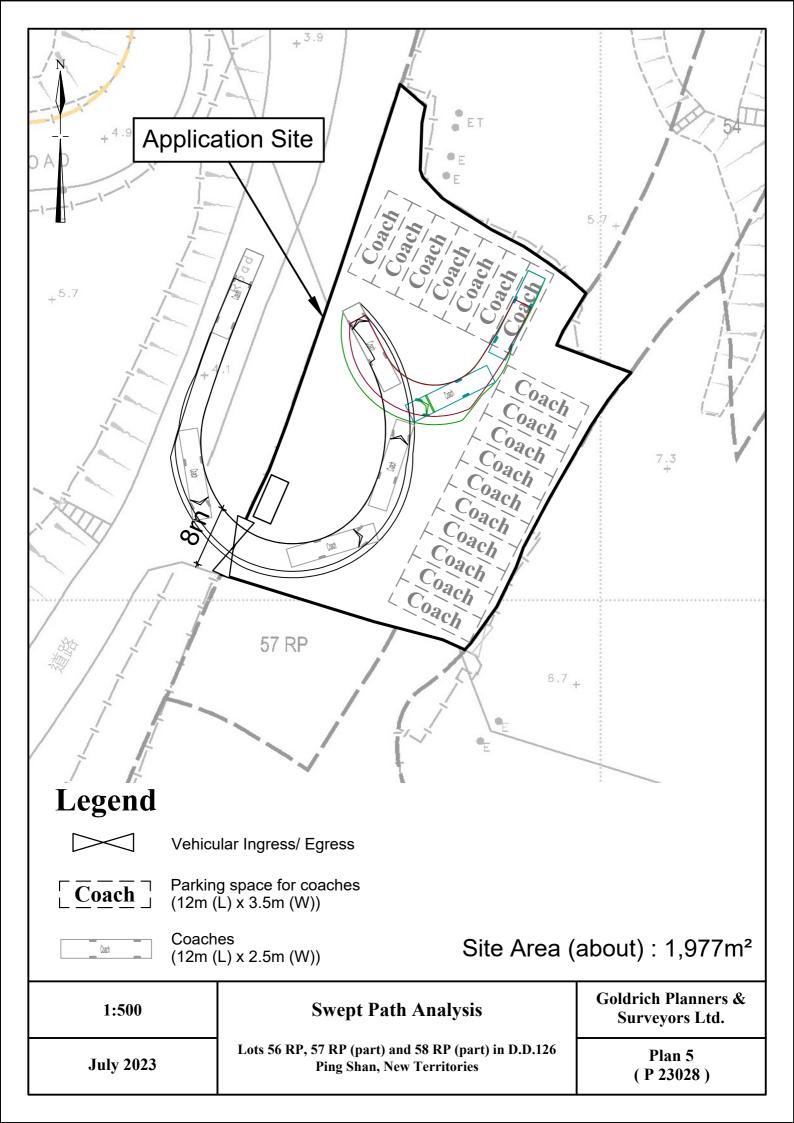

## Legend

Vehicular Ingress/ Egress

 $\begin{bmatrix} \overline{Coach} \end{bmatrix}$ 

Parking space for coaches (12m (L) x 3.5m (W))

Site Area (about): 1,977m<sup>2</sup>

| No. | Structure / Use      | Floor Area<br>(about) | Covered Area (about) | No. of Storeys | Height |
|-----|----------------------|-----------------------|----------------------|----------------|--------|
| 1   | Office-cum-guardroom | <u>15m²</u>           | <u>15m²</u>          | 1              | <3m    |
|     | Total Area (about) : | 15m²                  | 15m²                 |                |        |