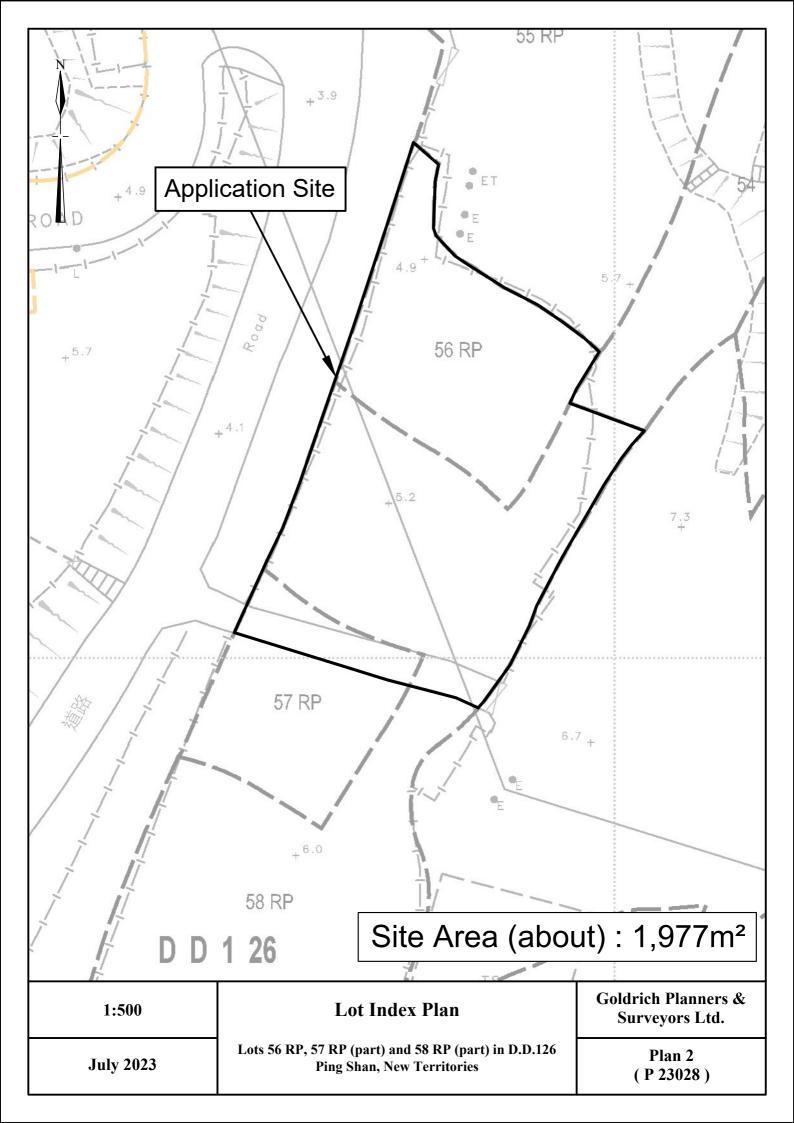

| 1:500     | Layout Plan                                                                        | Goldrich Planners &<br>Surveyors Ltd. |
|-----------|------------------------------------------------------------------------------------|---------------------------------------|
| July 2023 | Lots 56 RP, 57 RP (part) and 58 RP (part) in D.D.126<br>Ping Shan, New Territories | Plan 3<br>( P 23028 )                 |