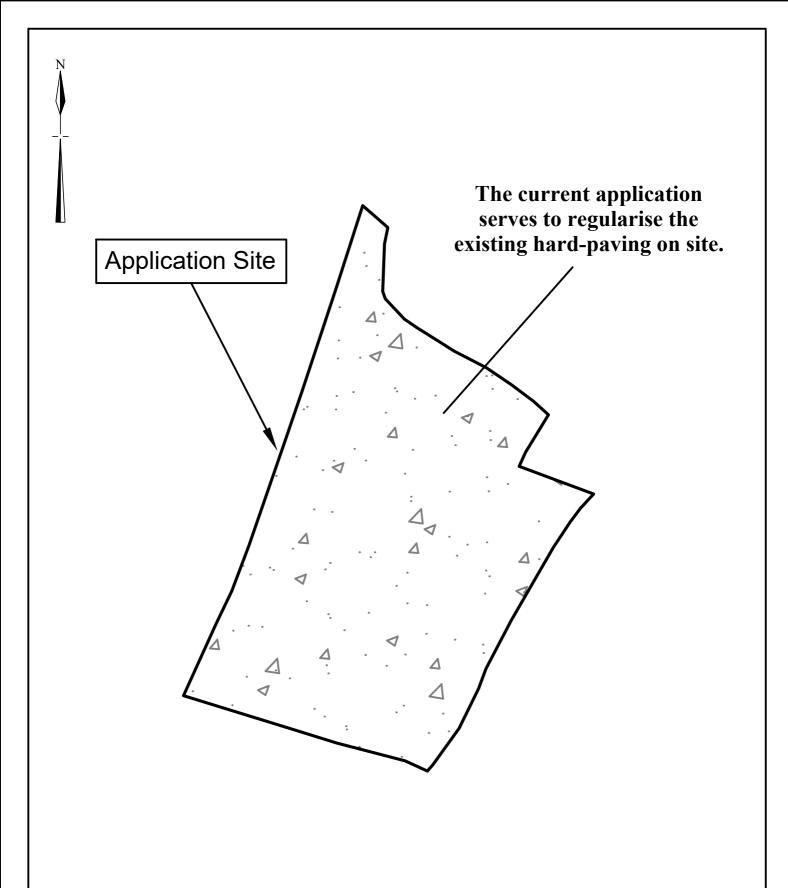

Site Area (about): 1,977m<sup>2</sup>

| 1:500     | Plan showing Proposed Filling of Land                                              | Goldrich Planners &<br>Surveyors Ltd. |
|-----------|------------------------------------------------------------------------------------|---------------------------------------|
| July 2023 | Lots 56 RP, 57 RP (part) and 58 RP (part) in D.D.126<br>Ping Shan, New Territories | Plan 4<br>( P 23028 )                 |