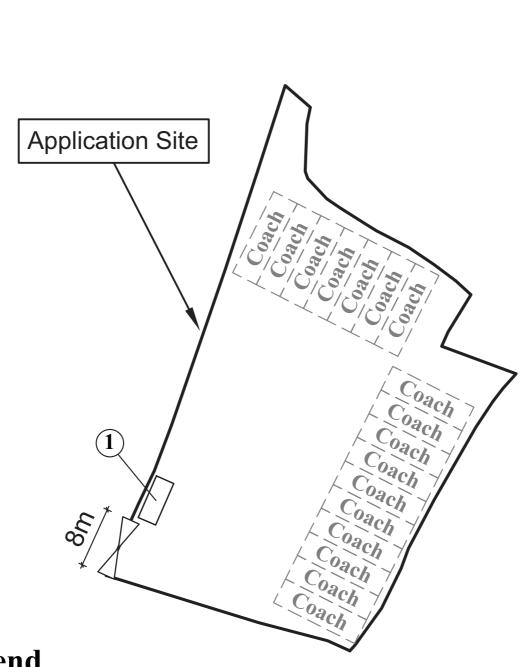

## Legend

Vehicular Ingress/ Egress

 $\begin{bmatrix} \overline{Coach} \end{bmatrix}$ 

Parking space for coaches (12m (L) x 3.5m (W))

Site Area (about): 1,977m<sup>2</sup>

| No. | Structure / Use      | Floor Area<br>(about) | Covered Area (about) | No. of Storeys | Height |
|-----|----------------------|-----------------------|----------------------|----------------|--------|
| 1   | Office-cum-guardroom | <u>15m²</u>           | <u>15m²</u>          | 1              | <3m    |
|     | Total Area (about) : | 15m²                  | 15m²                 |                |        |

| 1:500     | Layout Plan                                                                        | Goldrich Planners &<br>Surveyors Ltd. |
|-----------|------------------------------------------------------------------------------------|---------------------------------------|
| July 2023 | Lots 56 RP, 57 RP (part) and 58 RP (part) in D.D.126<br>Ping Shan, New Territories | Plan 3<br>( P 23028 )                 |