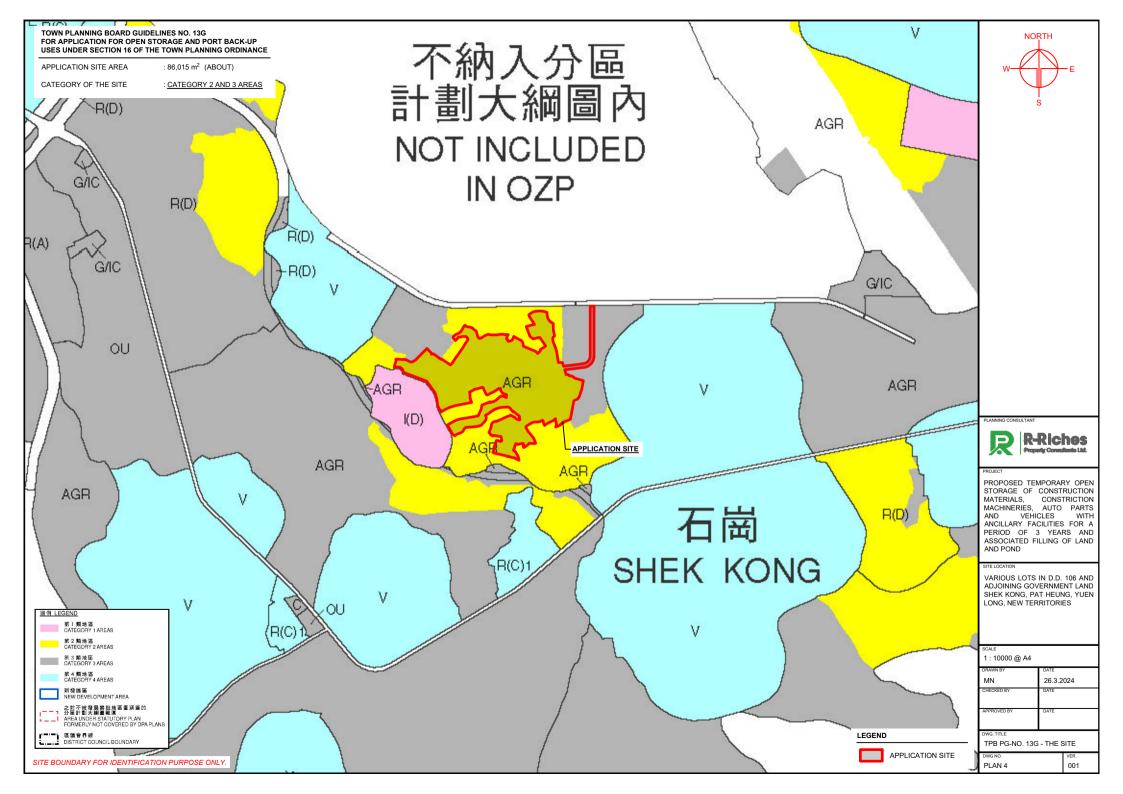

+16.4 PROPOSED SITE LEVEL

NORTH

PROPOSED TEMPORARY OPEN STORAGE OF CONSTRUCTION MATERIALS, CONSTRUCTION MACHINERIES, AUTO PARTS AND VEHICLES WITH ANCILLARY FACILITIES FOR A PERIOD OF 3 YEARS AND ASSOCIATED FILLING OF LAND AND POND

SITE LOCATION

VARIOUS LOTS IN D.D. 106 AND ADJOINING GOVERNMENT LAND SHEK KONG, PAT HEUNG, YUEN LONG, NEW TERRITORIES

1:5000 @ A4 MN 26.3.2024 CHECKED BY APPROVED BY

FILLING OF LAND & POND AREA

PLAN 6 001