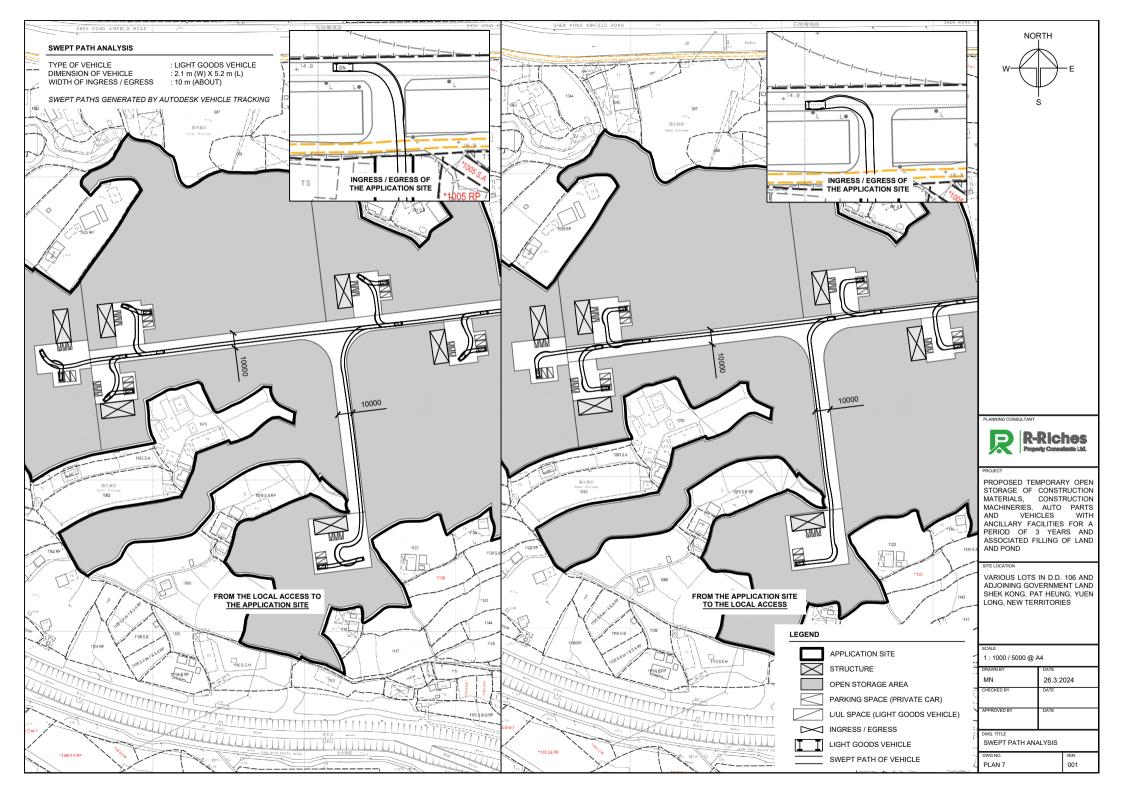

L OF LAND AND POND FILLING : CONCRETE

PURPOSE OF LAND FILLING : SITE FORMATION OF STRUCTURE, OPEN STORAGE AREA,

AND CIRCULATION SPACE

\*AFTER POND FILLING, 0.2 m OF CONCRETE WILL BE FILLED ON TOP OF THE FILLED POND.



PROPOSED SITE LEVEL OF THE APPLICATION SITE

(INDICATIVE ONLY)

LEGEND

APPLICATION SITE FILLING OF POND AREA FILLING OF LAND AREA

+16.4 PROPOSED SITE LEVEL

NORTH



PROPOSED TEMPORARY OPEN STORAGE OF CONSTRUCTION MATERIALS, CONSTRUCTION MACHINERIES, AUTO PARTS AND VEHICLES WITH ANCILLARY FACILITIES FOR A PERIOD OF 3 YEARS AND ASSOCIATED FILLING OF LAND AND POND

SITE LOCATION

VARIOUS LOTS IN D.D. 106 AND ADJOINING GOVERNMENT LAND SHEK KONG, PAT HEUNG, YUEN LONG, NEW TERRITORIES

1:5000 @ A4 MN 26.3.2024 CHECKED BY APPROVED BY

FILLING OF LAND & POND AREA

PLAN 6 001