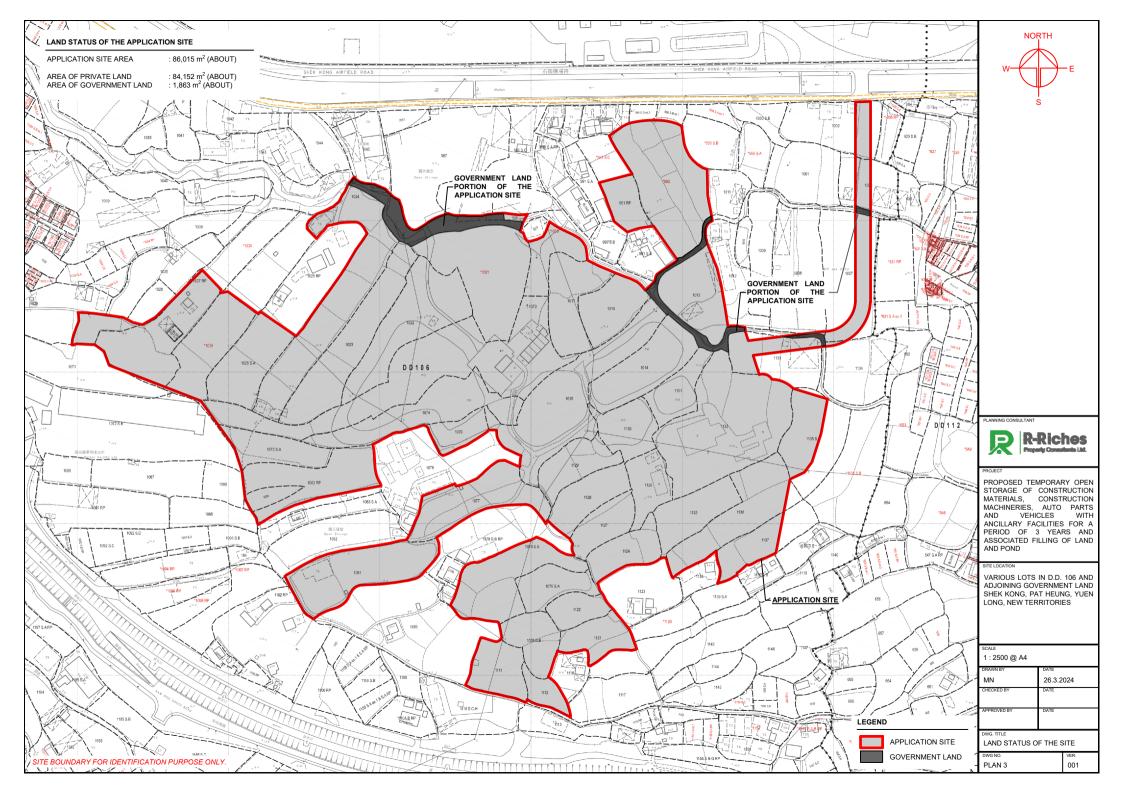

+16.4 PROPOSED SITE LEVEL

NORTH

PROPOSED TEMPORARY OPEN STORAGE OF CONSTRUCTION MATERIALS, CONSTRUCTION MACHINERIES, AUTO PARTS AND VEHICLES WITH ANCILLARY FACILITIES FOR A PERIOD OF 3 YEARS AND ASSOCIATED FILLING OF LAND AND POND

SITE LOCATION

VARIOUS LOTS IN D.D. 106 AND ADJOINING GOVERNMENT LAND SHEK KONG, PAT HEUNG, YUEN LONG, NEW TERRITORIES

1:5000 @ A4 MN 26.3.2024 CHECKED BY APPROVED BY

FILLING OF LAND & POND AREA

PLAN 6 001