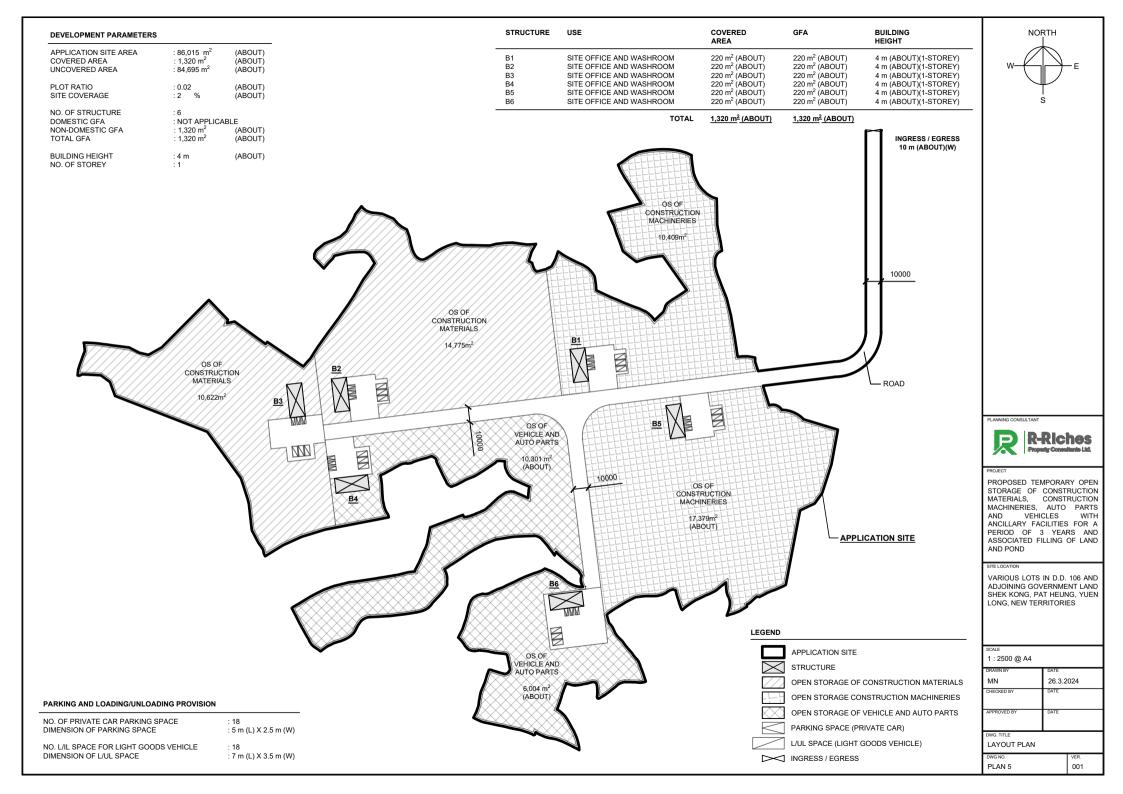

## EXISTING CONDITION OF THE APPLICATION SITE

APPLICATION SITE AREA : 86,015 m<sup>2</sup> (ABOUT) EXISTING SITE SURFACE : SOILED GROUND (ABOUT) EXISTING SITE LEVELS : +12.7 mPD TO +15.1 mPD (ABOUT) EXISTING POND AREA : 9.287 m<sup>2</sup> (ABOUT)

: 0.5 m

SITE LEVELS ARE FOR INDICATIVE PURPOSE ONLY.

DEPTH OF POND

(ABOUT)

**EXISTING SITE LEVEL OF** THE APPLICATION SITE

(INDICATIVE ONLY)

LEGEND

APPLICATION SITE +15.1 EXISTING SITE LEVEL