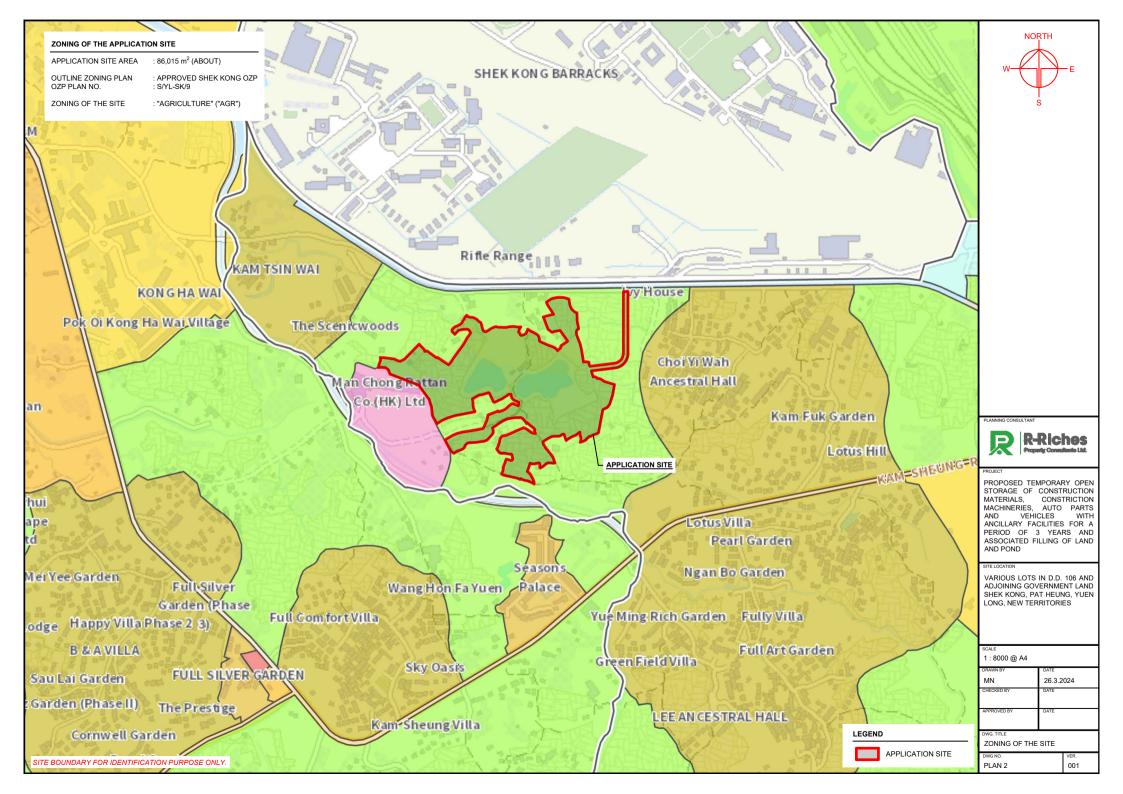

+16.4 PROPOSED SITE LEVEL

NORTH

PROPOSED TEMPORARY OPEN STORAGE OF CONSTRUCTION MATERIALS, CONSTRUCTION MACHINERIES, AUTO PARTS AND VEHICLES WITH ANCILLARY FACILITIES FOR A PERIOD OF 3 YEARS AND ASSOCIATED FILLING OF LAND AND POND

SITE LOCATION

VARIOUS LOTS IN D.D. 106 AND ADJOINING GOVERNMENT LAND SHEK KONG, PAT HEUNG, YUEN LONG, NEW TERRITORIES

1:5000 @ A4 MN 26.3.2024 CHECKED BY APPROVED BY

FILLING OF LAND & POND AREA

PLAN 6 001