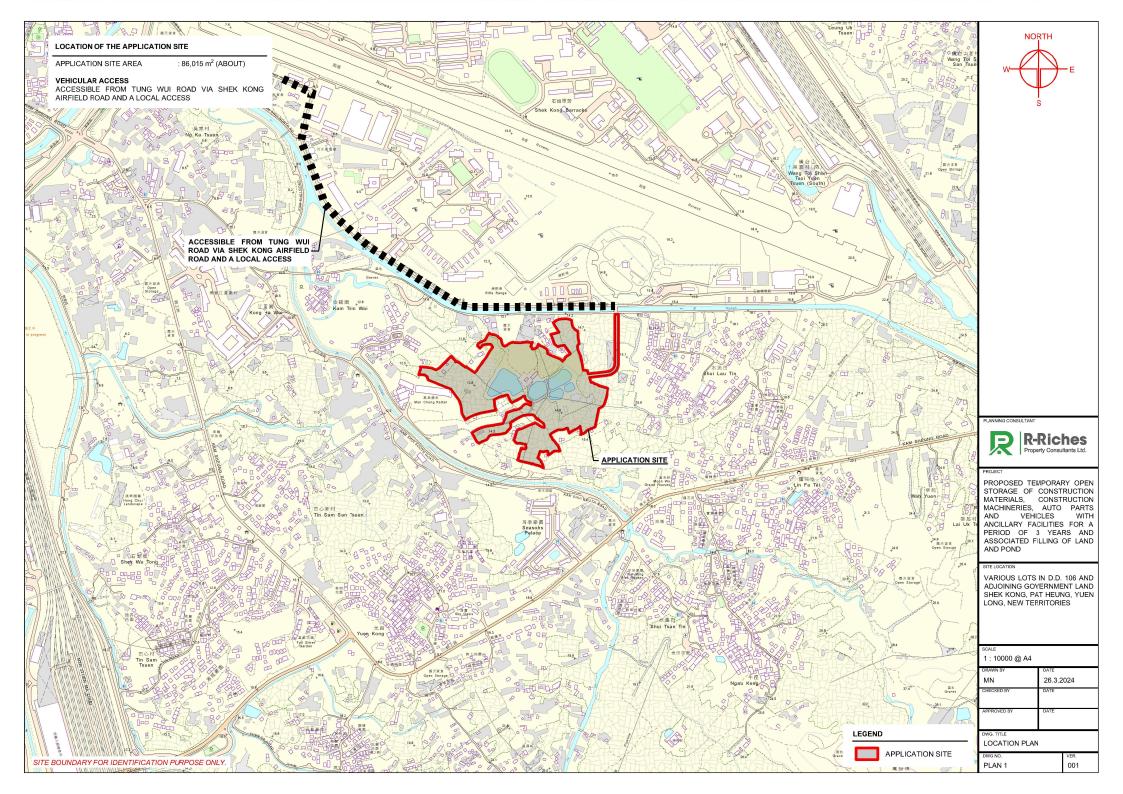

+16.4 PROPOSED SITE LEVEL

NORTH

PROPOSED TEMPORARY OPEN STORAGE OF CONSTRUCTION MATERIALS, CONSTRUCTION MACHINERIES, AUTO PARTS AND VEHICLES WITH ANCILLARY FACILITIES FOR A PERIOD OF 3 YEARS AND ASSOCIATED FILLING OF LAND AND POND

SITE LOCATION

VARIOUS LOTS IN D.D. 106 AND ADJOINING GOVERNMENT LAND SHEK KONG, PAT HEUNG, YUEN LONG, NEW TERRITORIES

1:5000 @ A4 MN 26.3.2024 CHECKED BY APPROVED BY

FILLING OF LAND & POND AREA

PLAN 6 001