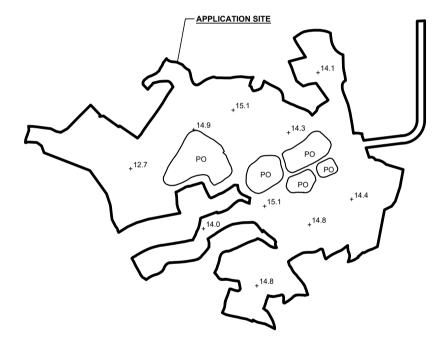

## PROPOSED FILLING OF LAND AND POND AREA OF THE APPLICATION SITE

APPLICATION SITE AREA : 86.015 m<sup>2</sup> (ABOUT) PROPOSED FILLING OF LAND AREA : 86,015 m<sup>2</sup> (ABOUT) DEPTH OF LAND FILLING : NOT MORE THAN 2.3 m PROPOSED SITE LEVELS : +15.0 mPD TO +16.4 mPD (ABOUT)

PROPOSED FILLING OF POND AREA : 9,287 m<sup>2</sup> (ABOUT) DEPTH OF POND FILLING : NOT MORE THAN 0.5 m (ABOUT)

MATERIAL OF LAND AND POND FILLING : CONCRETE

PURPOSE OF LAND FILLING : SITE FORMATION OF STRUCTURE, OPEN STORAGE AREA,

AND CIRCULATION SPACE

\*AFTER POND FILLING, 0.2 m OF CONCRETE WILL BE FILLED ON TOP OF THE FILLED POND.

PROPOSED SITE LEVEL OF THE APPLICATION SITE

(INDICATIVE ONLY)

LEGEND

APPLICATION SITE FILLING OF POND AREA FILLING OF LAND AREA

+16.4 PROPOSED SITE LEVEL

NORTH

PROPOSED TEMPORARY OPEN STORAGE OF CONSTRUCTION MATERIALS, CONSTRUCTION MACHINERIES, AUTO PARTS AND VEHICLES WITH ANCILLARY FACILITIES FOR A PERIOD OF 3 YEARS AND ASSOCIATED FILLING OF LAND AND POND