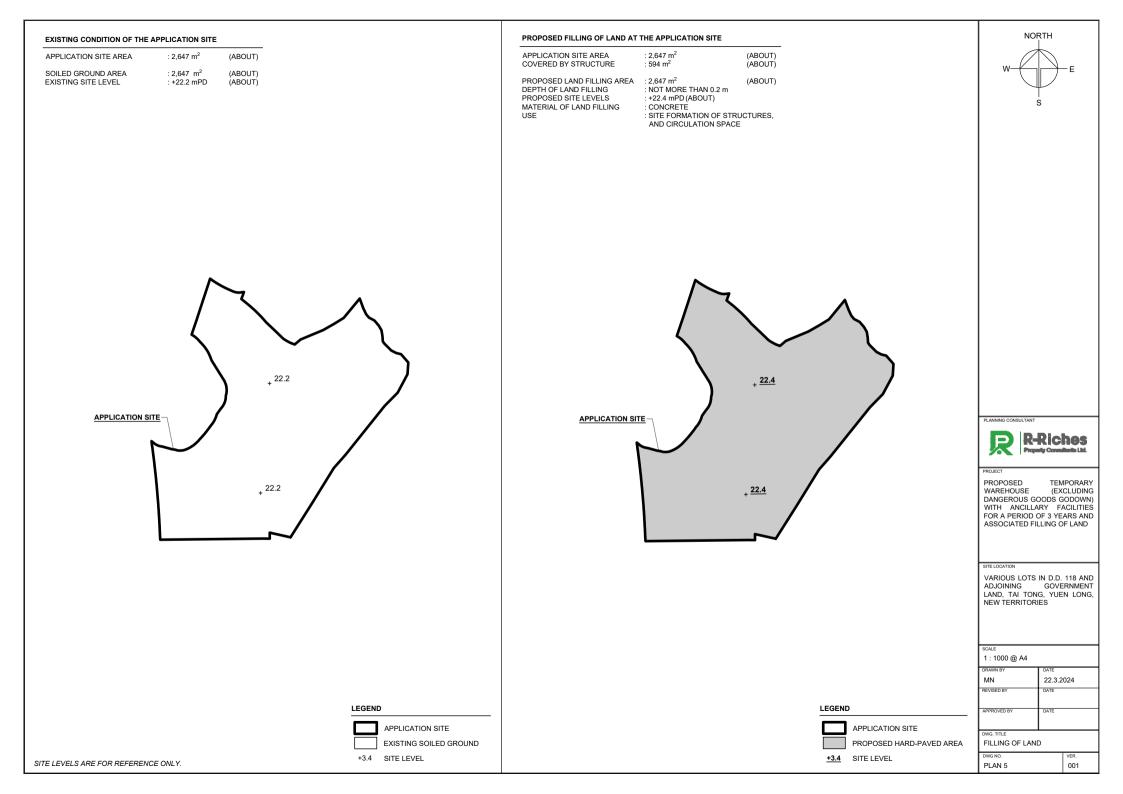

| DEVELOPMENT PARAMETERS                                            |                                                                          |                               |
|-------------------------------------------------------------------|--------------------------------------------------------------------------|-------------------------------|
| APPLICATION SITE AREA<br>COVERED AREA<br>UNCOVERED AREA           | : 2,647 m <sup>2</sup><br>: 594 m <sup>2</sup><br>: 2,053 m <sup>2</sup> | (ABOUT)<br>(ABOUT)<br>(ABOUT) |
| PLOT RATIO<br>SITE COVERAGE                                       | : 0.22<br>: 22 %                                                         | (ABOUT)<br>(ABOUT)            |
| NO. OF STRUCTURE<br>DOMESTIC GFA<br>NON-DOMESTIC GFA<br>TOTAL GFA | : 3<br>: NOT APPLIC<br>: 594 m <sup>2</sup><br>: 594 m <sup>2</sup>      | ABLE<br>(ABOUT)<br>(ABOUT)    |
| BUILDING HEIGHT<br>NO. OF STOREY                                  | : 7 m<br>: 1                                                             | (ABOUT)                       |