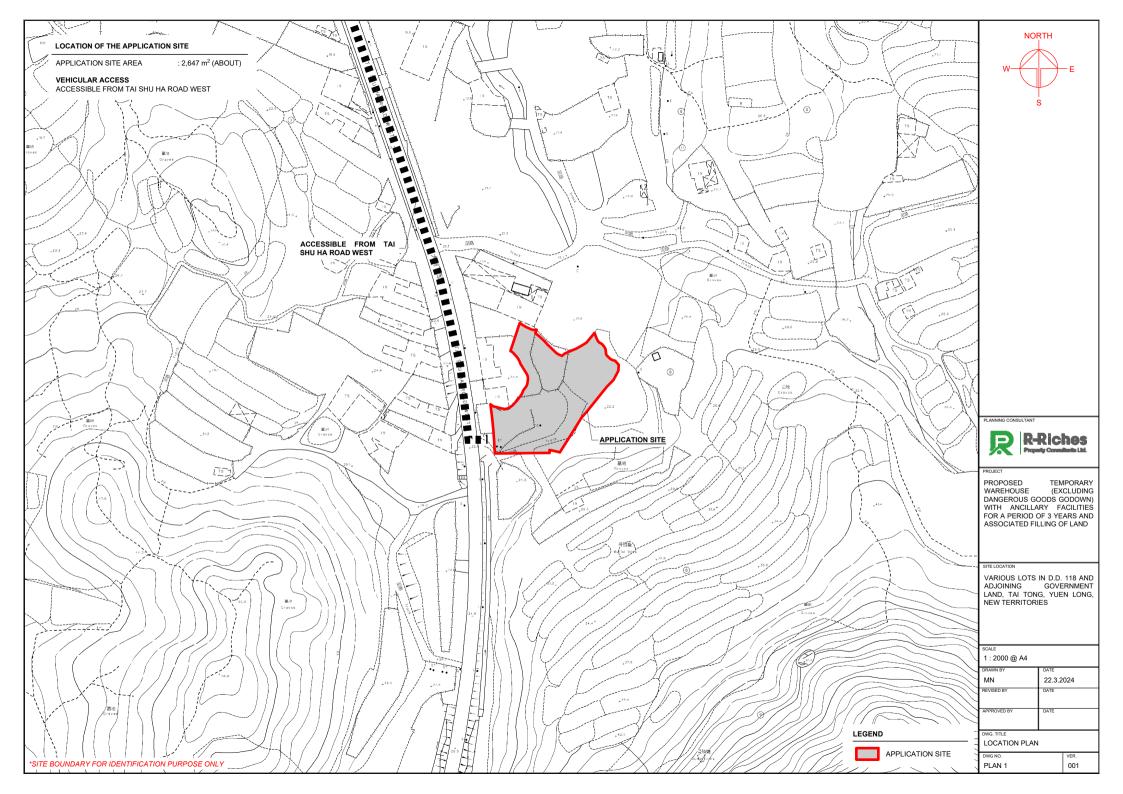

| DEVELOPMENT PARAMETERS                                            |                                                                          |                               |
|-------------------------------------------------------------------|--------------------------------------------------------------------------|-------------------------------|
| APPLICATION SITE AREA<br>COVERED AREA<br>UNCOVERED AREA           | : 2,647 m <sup>2</sup><br>: 594 m <sup>2</sup><br>: 2,053 m <sup>2</sup> | (ABOUT)<br>(ABOUT)<br>(ABOUT) |
| PLOT RATIO<br>SITE COVERAGE                                       | : 0.22<br>: 22 %                                                         | (ABOUT)<br>(ABOUT)            |
| NO. OF STRUCTURE<br>DOMESTIC GFA<br>NON-DOMESTIC GFA<br>TOTAL GFA | : 3<br>: NOT APPLIC<br>: 594 m <sup>2</sup><br>: 594 m <sup>2</sup>      | ABLE<br>(ABOUT)<br>(ABOUT)    |
| BUILDING HEIGHT<br>NO. OF STOREY                                  | : 7 m<br>: 1                                                             | (ABOUT)                       |