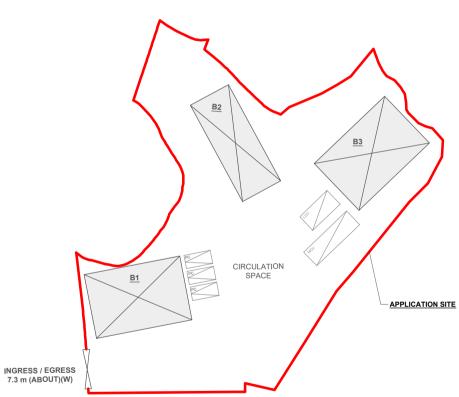

| STRUCTURE | USE                                                      |       | COVERED<br>AREA                  | GFA                              | BUILDING<br>HEIGHT    |
|-----------|----------------------------------------------------------|-------|----------------------------------|----------------------------------|-----------------------|
| B1        | WAREHOUSE (EXCLUDING D.G.G.)<br>SITE OFFICE AND WASHROOM |       | 216 m <sup>2</sup> (ABOUT)       | 216 m <sup>2</sup> (ABOUT)       | 7 m (ABOUT)(1-STOREY) |
| B2        | WAREHOUSE (EXCLUDING D.G.G.)                             |       | 162 m <sup>2</sup> (ABOUT)       | 162 m <sup>2</sup> (ABOUT)       | 7 m (ABOUT)(1-STOREY) |
| B3        | WAREHOUSE (EXCLUDING D.G.G.)                             |       | 216 m <sup>2</sup> (ABOUT)       | 216 m <sup>2</sup> (ABOUT)       | 7 m (ABOUT)(1-STOREY) |
|           | EROUS GOODS GODOWN                                       | TOTAL | <u>594 m<sup>2</sup> (ABOUT)</u> | <u>594 m<sup>2</sup> (ABOUT)</u> |                       |

NORTH

-E

| PARKING AND | LOADING / U | JNLOADING | PROVISIONS |
|-------------|-------------|-----------|------------|
|             |             |           |            |

| NO. OF PRIVATE CAR PARKING SPACE           | : 3                    |
|--------------------------------------------|------------------------|
| DIMENSION OF PARKING SPACE                 | : 5 m (L) x 2.5 m (W)  |
| NO. OF L/UL SPACE FOR LIGHT GOODS VEHICLE  | : 1                    |
| DIMENSION OF L/UL SPACE                    | : 7 m (L) x 3.5 m (W)  |
| NO. OF L/UL SPACE FOR MEDIUM GOODS VEHICLE | : 1                    |
| DIMENSION OF L/UL SPACE                    | : 11 m (L) x 3.5 m (W) |

LEGEND APPLICATION SITE STRUCTURE 2 PARKING SPACE ( LOADING / UNLOAI LOADING / UNLOAI