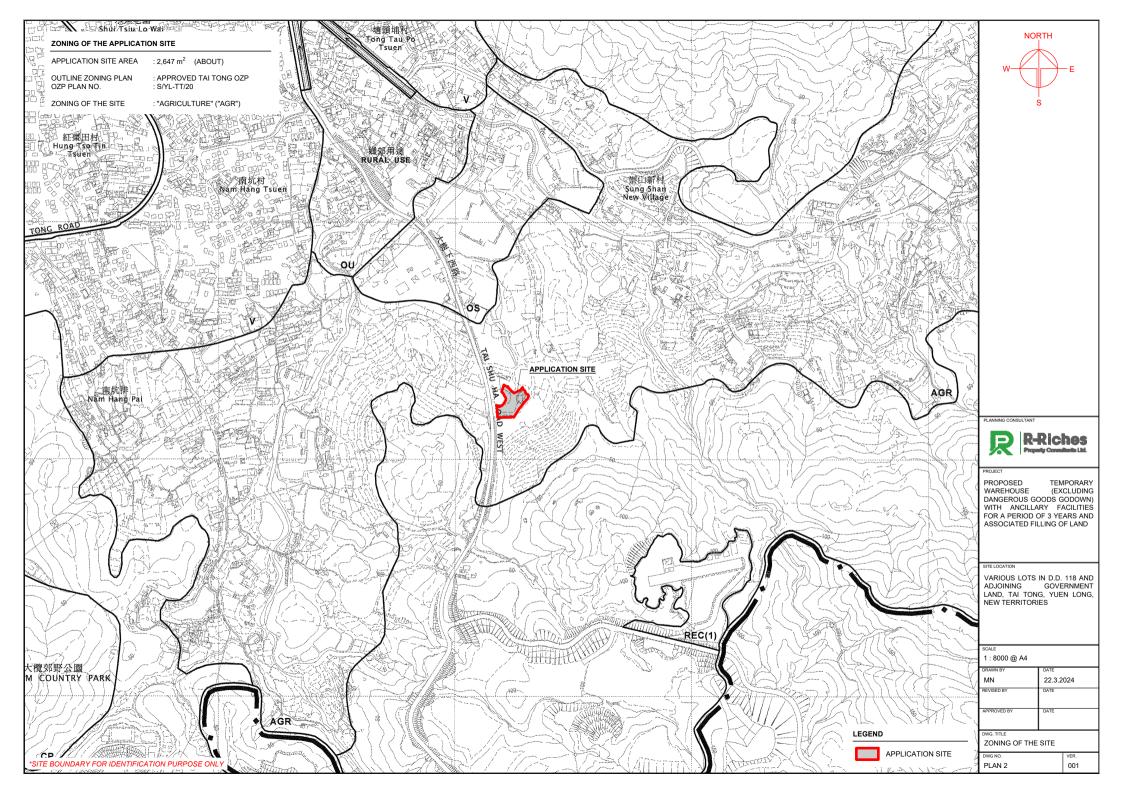

| DEVELOPMENT PARAMETERS                                            |                                                                          |                               |
|-------------------------------------------------------------------|--------------------------------------------------------------------------|-------------------------------|
| APPLICATION SITE AREA<br>COVERED AREA<br>UNCOVERED AREA           | : 2,647 m <sup>2</sup><br>: 594 m <sup>2</sup><br>: 2,053 m <sup>2</sup> | (ABOUT)<br>(ABOUT)<br>(ABOUT) |
| PLOT RATIO<br>SITE COVERAGE                                       | : 0.22<br>: 22 %                                                         | (ABOUT)<br>(ABOUT)            |
| NO. OF STRUCTURE<br>DOMESTIC GFA<br>NON-DOMESTIC GFA<br>TOTAL GFA | : 3<br>: NOT APPLIC<br>: 594 m <sup>2</sup><br>: 594 m <sup>2</sup>      | ABLE<br>(ABOUT)<br>(ABOUT)    |
| BUILDING HEIGHT<br>NO. OF STOREY                                  | : 7 m<br>: 1                                                             | (ABOUT)                       |