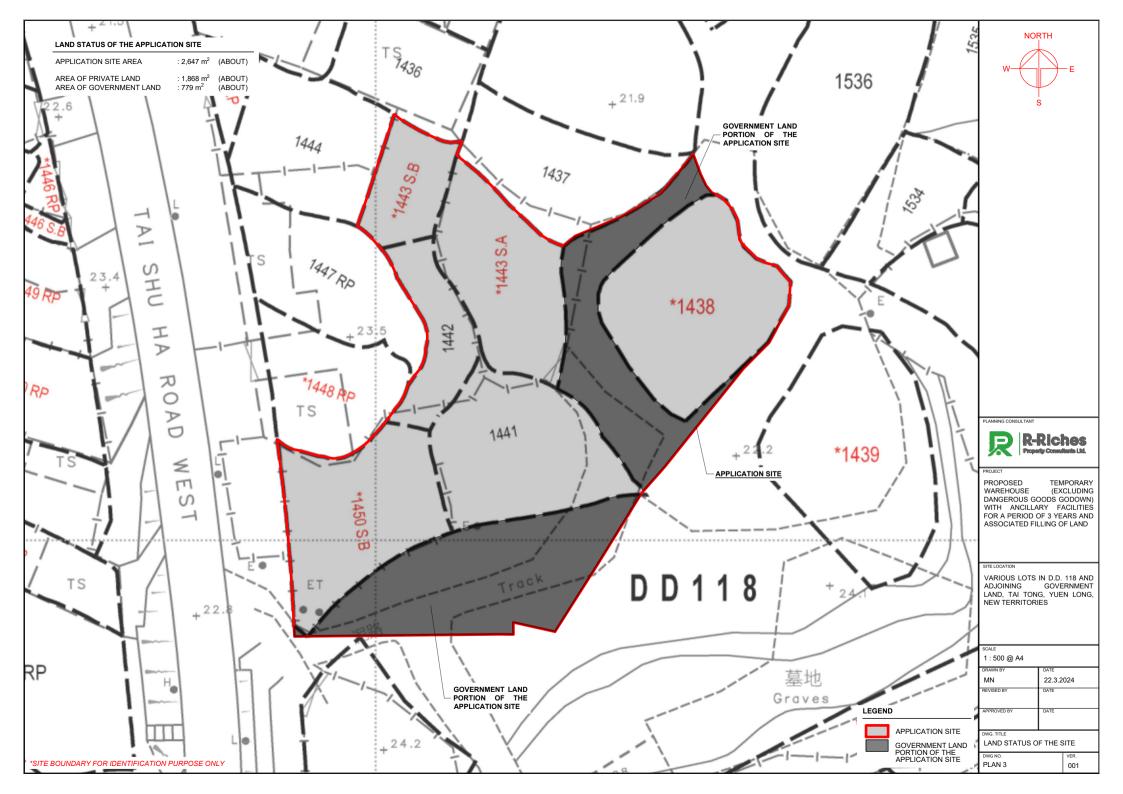

| DEVELOPMENT PARAMETERS                                            |                                                                          |                               |
|-------------------------------------------------------------------|--------------------------------------------------------------------------|-------------------------------|
| APPLICATION SITE AREA<br>COVERED AREA<br>UNCOVERED AREA           | : 2,647 m <sup>2</sup><br>: 594 m <sup>2</sup><br>: 2,053 m <sup>2</sup> | (ABOUT)<br>(ABOUT)<br>(ABOUT) |
| PLOT RATIO<br>SITE COVERAGE                                       | : 0.22<br>: 22 %                                                         | (ABOUT)<br>(ABOUT)            |
| NO. OF STRUCTURE<br>DOMESTIC GFA<br>NON-DOMESTIC GFA<br>TOTAL GFA | : 3<br>: NOT APPLIC<br>: 594 m <sup>2</sup><br>: 594 m <sup>2</sup>      | ABLE<br>(ABOUT)<br>(ABOUT)    |
| BUILDING HEIGHT<br>NO. OF STOREY                                  | : 7 m<br>: 1                                                             | (ABOUT)                       |