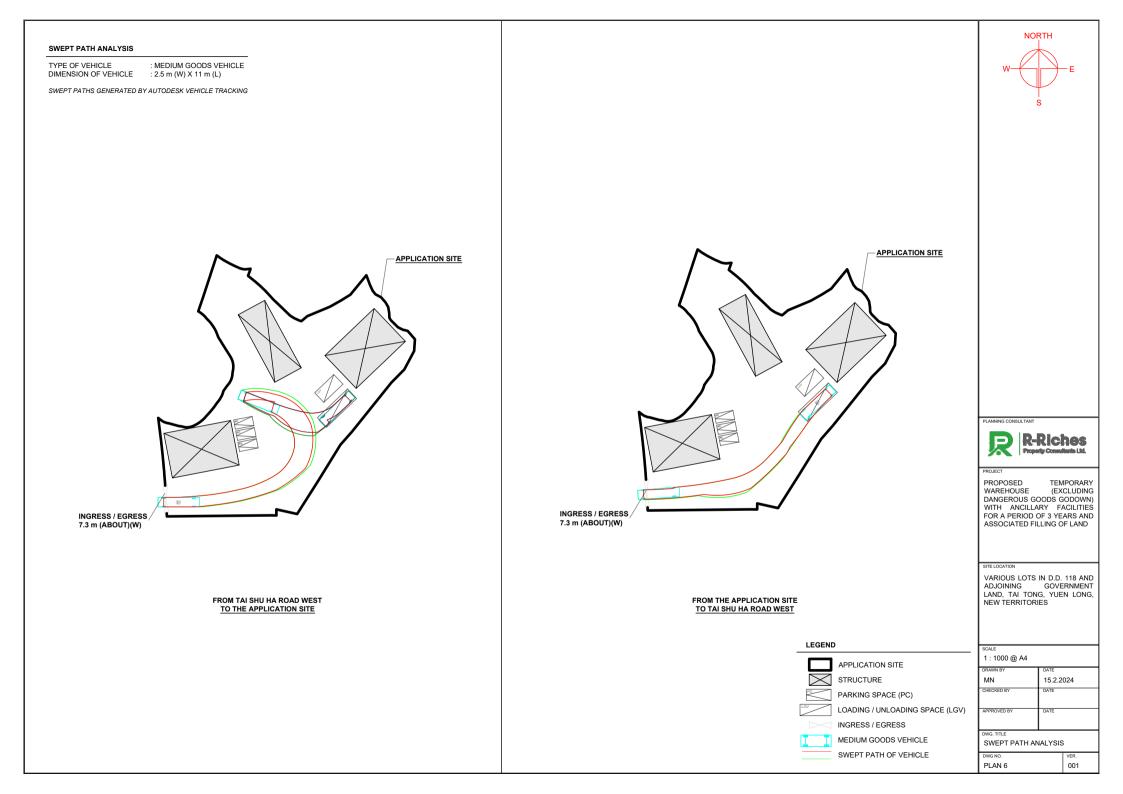

NORTH

-E

| PARKING AND | LOADING / U | JNLOADING | PROVISIONS |
|-------------|-------------|-----------|------------|
|             |             |           |            |

| NO. OF PRIVATE CAR PARKING SPACE           | : 3                    |
|--------------------------------------------|------------------------|
| DIMENSION OF PARKING SPACE                 | : 5 m (L) x 2.5 m (W)  |
| NO. OF L/UL SPACE FOR LIGHT GOODS VEHICLE  | : 1                    |
| DIMENSION OF L/UL SPACE                    | : 7 m (L) x 3.5 m (W)  |
| NO. OF L/UL SPACE FOR MEDIUM GOODS VEHICLE | : 1                    |
| DIMENSION OF L/UL SPACE                    | : 11 m (L) x 3.5 m (W) |