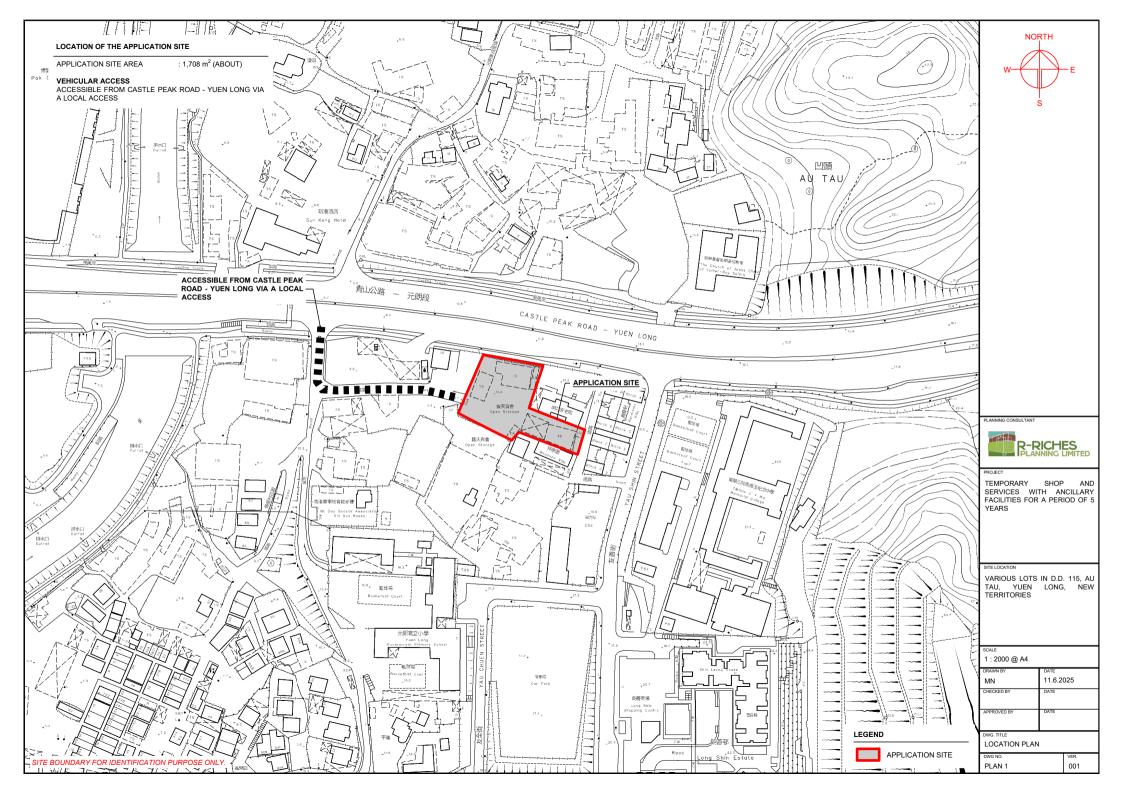

| EVELOPMENT PARAMETE  | RS                     |         | STRUCTURE   | USE                                                                        | COVERED                   | GROSS                      | BUILDING                      |
|----------------------|------------------------|---------|-------------|----------------------------------------------------------------------------|---------------------------|----------------------------|-------------------------------|
| PPLICATION SITE AREA | : 1,708 m <sup>2</sup> | (ABOUT) |             |                                                                            | AREA                      | FLOOR AREA                 | HEIGHT                        |
| /ERED AREA           | : 829 m <sup>2</sup>   | (ABOUT) | B1          |