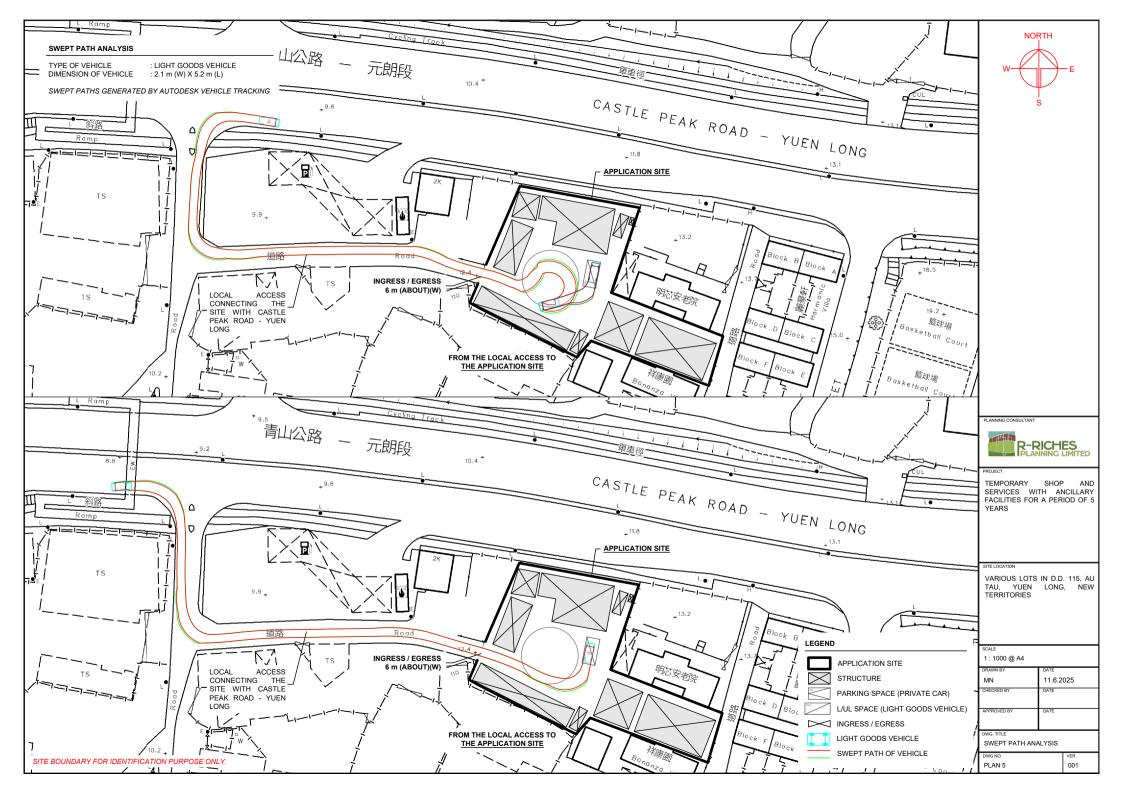

/sup> (ABOUT) | 889m <sup>2</sup> (ABOUT)  |                               |
| LDING HEIGHT         | : 2.8 m - 5.8 m        | (ABOUT) |             |                                                                            |                           |                            |                               |
| . OF STOREY          | :1-2                   |         | *GFA OF STF | RUCTURE B1: G/F & 1/F (2 x 59.8m <sup>2</sup> = 119.6m <sup>2</sup> ) + BA | $ALCONY (16.5m^2) + REN$  | AINING COVERED AREA        | $(5.6m^2) = 141.7m^2$ (ABOUT) |
|                      |                        |         |             | E B9 IS A 4-SIDE OPENED STRUCTURE                                          |                           |                            |                               |