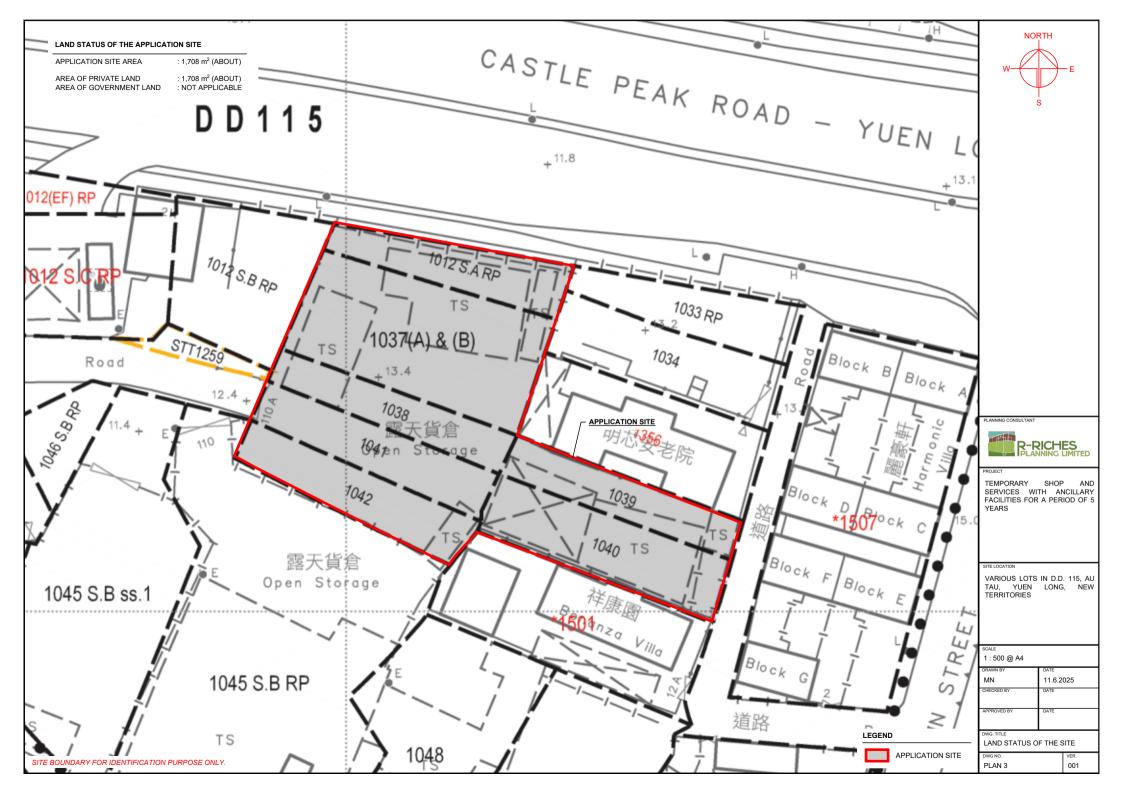

| EVELOPMENT PARAMETE  | RS                     |         | STRUCTURE   | USE                                                                        | COVERED                   | GROSS                      | BUILDING                      |
|----------------------|------------------------|---------|-------------|----------------------------------------------------------------------------|---------------------------|----------------------------|-------------------------------|
| PPLICATION SITE AREA | : 1,708 m <sup>2</sup> | (ABOUT) |             |                                                                            | AREA                      | FLOOR AREA                 | HEIGHT                        |
| /ERED AREA           | : 829 m <sup>2</sup>   | (ABOUT) | B1          | SITE