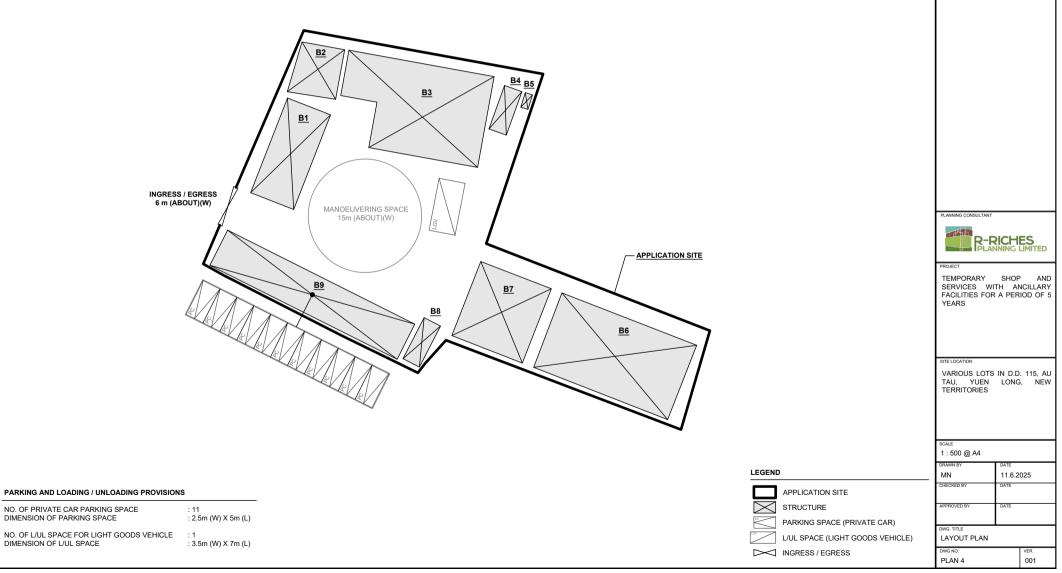

| EVELOPMENT PARAMETE  | RS                     |         | STRUCTURE   | USE                                                                        | COVERED                   | GROSS                      | BUILDING                      |
|----------------------|------------------------|---------|-------------|----------------------------------------------------------------------------|---------------------------|----------------------------|-------------------------------|
| PPLICATION SITE AREA | : 1,708 m <sup>2</sup> | (ABOUT) |             |                                                                            | AREA                      | FLOOR AREA                 | HEIGHT                        |
| /ERED AREA           | : 829 m <sup>2</sup>   | (ABOUT) | B1          | SITE OFFICE & RECEPTION                                                    | 82m <sup>2</sup> (ABOUT)  | *142m <sup>2</sup> (ABOUT) | 5.8m (ABOUT)(2-STOREY)        |
| COVERED AREA         | : 879 m <sup>2</sup>   | (ABOUT) | B2          | VEHICLE SHOWROOM                                                           | 41m <sup>2</sup> (ABOUT)  | 41m <sup>2</sup> (ABOUT)   | 4.4m (ABOUT)(1-STOREY)        |
|                      |                        |         | B3          | VEHICLE SHOWROOM                                                           | 208m <sup>2</sup> (ABOUT) | 208m <sup>2</sup> (ABOUT)  | 5.8m (ABOUT)(1-STOREY)        |
| OT RATIO             | : 0.52                 | (ABOUT) | B4          | FIRE SERVICE PUMP & CONTROL ROOM                                           | 15m <sup>2</sup> (ABOUT)  | 15m <sup>2</sup> (ABOUT)   | 3m (ABOUT)(1-STOREY)          |
| E COVERAGE           | : 49%                  | (ABOUT) | B5          | FIRE SERVICE WATER TANK                                                    | 5m <sup>2</sup> (ABOUT)   | 5m <sup>2</sup> (ABOUT)    | 2.5m (ABOUT)(1-STOREY)        |
|                      |                        |         | B6          | STORAGE OF VEHICLE                                                         | 209m <sup>2</sup> (ABOUT) | 209m <sup>2</sup> (ABOUT)  | 5.8m (ABOUT)(1-STOREY)        |
| . OF STRUCTURE       | : 9                    |         | B7          | STORAGE OF AUTO PARTS                                                      | 110m <sup>2</sup> (ABOUT) | 110m <sup>2</sup> (ABOUT)  | 5.8m (ABOUT)(1-STOREY)        |
| VESTIC GFA           | : NOT APPLICAB         | E       | B8          | TOILET                                                                     | 15m <sup>2</sup> (ABOUT)  | 15m <sup>2</sup> (ABOUT)   | 3m (ABOUT)(1-STOREY)          |
| ON-DOMESTIC GFA      | : 889 m <sup>2</sup>   | (ABOUT) | B9          | COVERED PARKING SPACE <sup>#</sup>                                         | 144m <sup>2</sup> (ABOUT) | 144m <sup>2</sup> (ABOUT)  | 5.5m (ABOUT)(1-STOREY)        |
| AL GFA               | : 889 m <sup>2</sup>   | (ABOUT) |             | 001212201711111100017102                                                   | (12001)                   | (18661)                    | 0.011 (7.2001)(1.0101(21))    |
|                      |                        |         |             | TOTAL                                                                      | 829m <sup>2</sup> (ABOUT) | 889m <sup>2</sup> (ABOUT)  |                               |
| LDING HEIGHT         | : 2.8 m - 5.8 m        | (ABOUT) |             |                                                                            |                           |                            |                               |
| . OF STOREY          | :1-2                   |         | *GFA OF STF | RUCTURE B1: G/F & 1/F (2 x 59.8m <sup>2</sup> = 119.6m <sup>2</sup> ) + BA | $ALCONY (16.5m^2) + REN$  | AINING COVERED AREA        | $(5.6m^2) = 141.7m^2$ (ABOUT) |
|                      |                        |         |             | E B9 IS A 4-SIDE OPENED STRUCTURE                                          |                           |                            |                               |