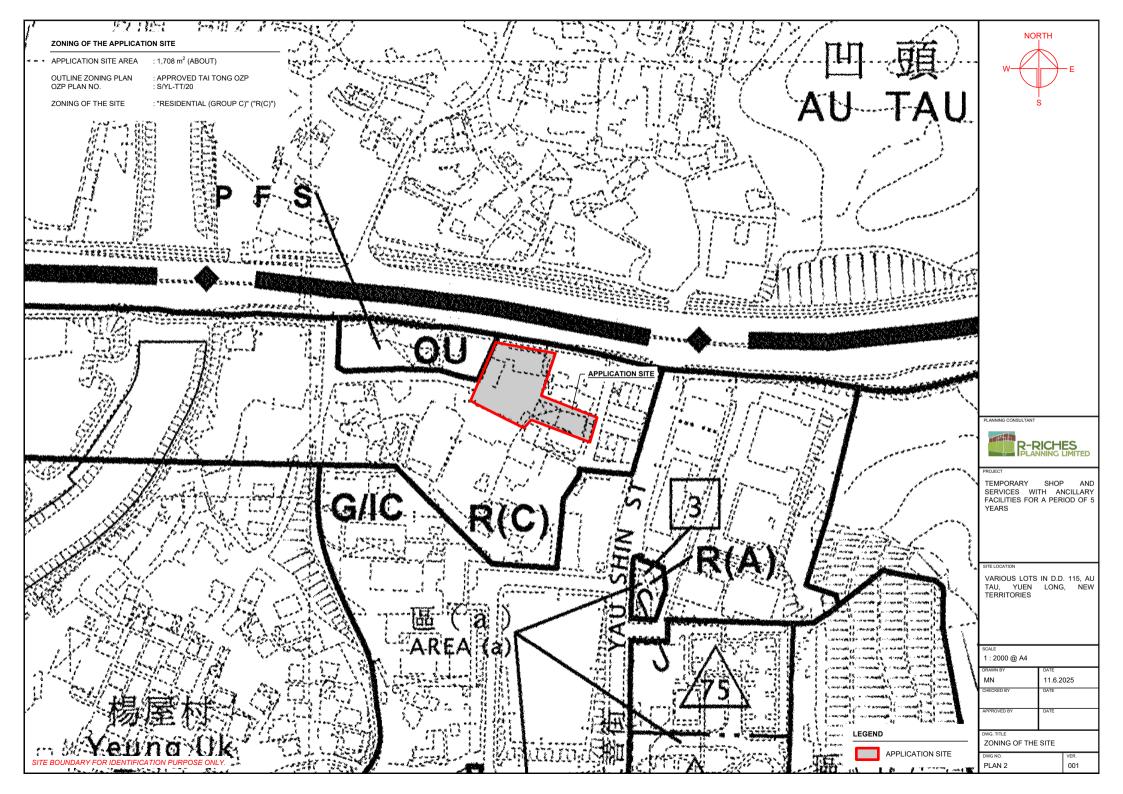

| EVELOPMENT PARAMETE  | RS                     |         | STRUCTURE   | USE                                                                        | COVERED                   | GROSS                      | BUILDING                      |
|----------------------|------------------------|---------|-------------|----------------------------------------------------------------------------|---------------------------|----------------------------|-------------------------------|
| PPLICATION SITE AREA | : 1,708 m <sup>2</sup> | (ABOUT) |             |                                                                            | AREA                      | FLOOR AREA                 | HEIGHT                        |
| /ERED AREA           | : 829 m <sup>2</sup>   | (ABOUT) | B1          | SI