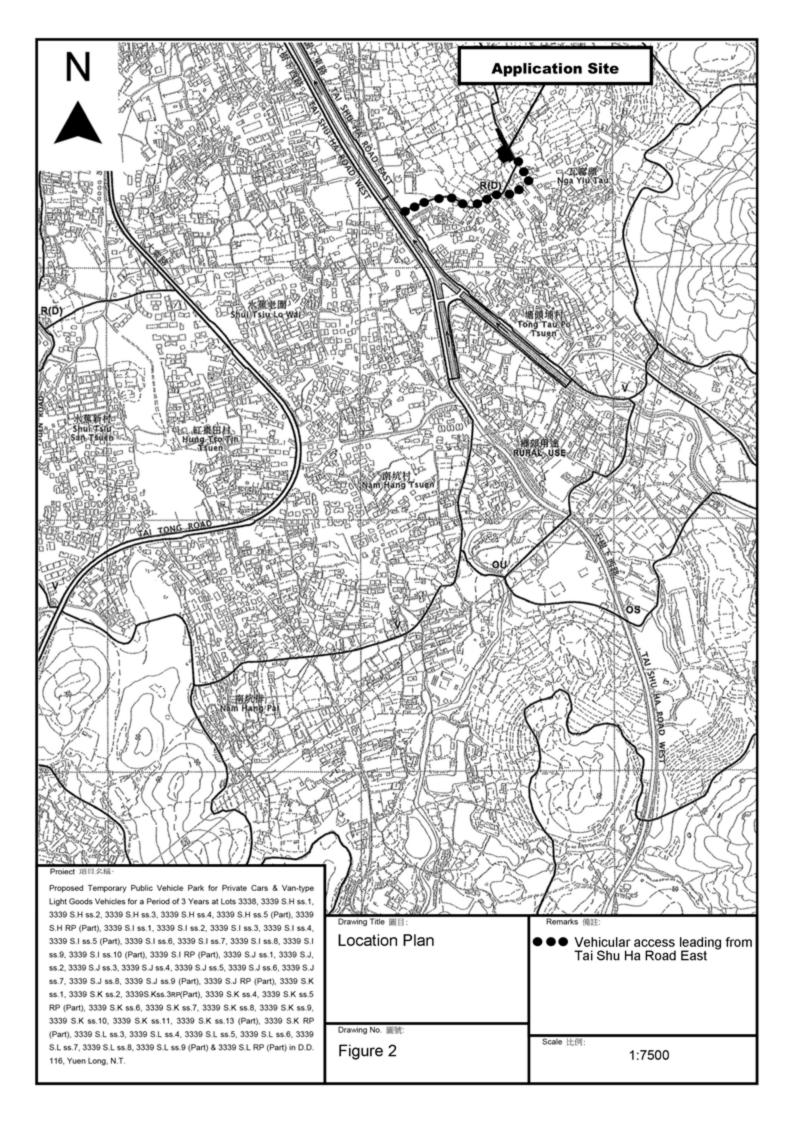

## **Annex 1 Estimated Traffic Generation**

- 1.1 The application site is served by a paved vehicular track leading from Tai Shu Ha Road East. (**Figure 2**)
- 1.2 The application site will be opened for parking of private cars and van-type light goods vehicle only. Also, vehicles without valid licences issued under the Road Traffic Ordinance will not be permitted to park at the application site. The estimated average traffic generation and traffic generation rate at peak hours are as follow: