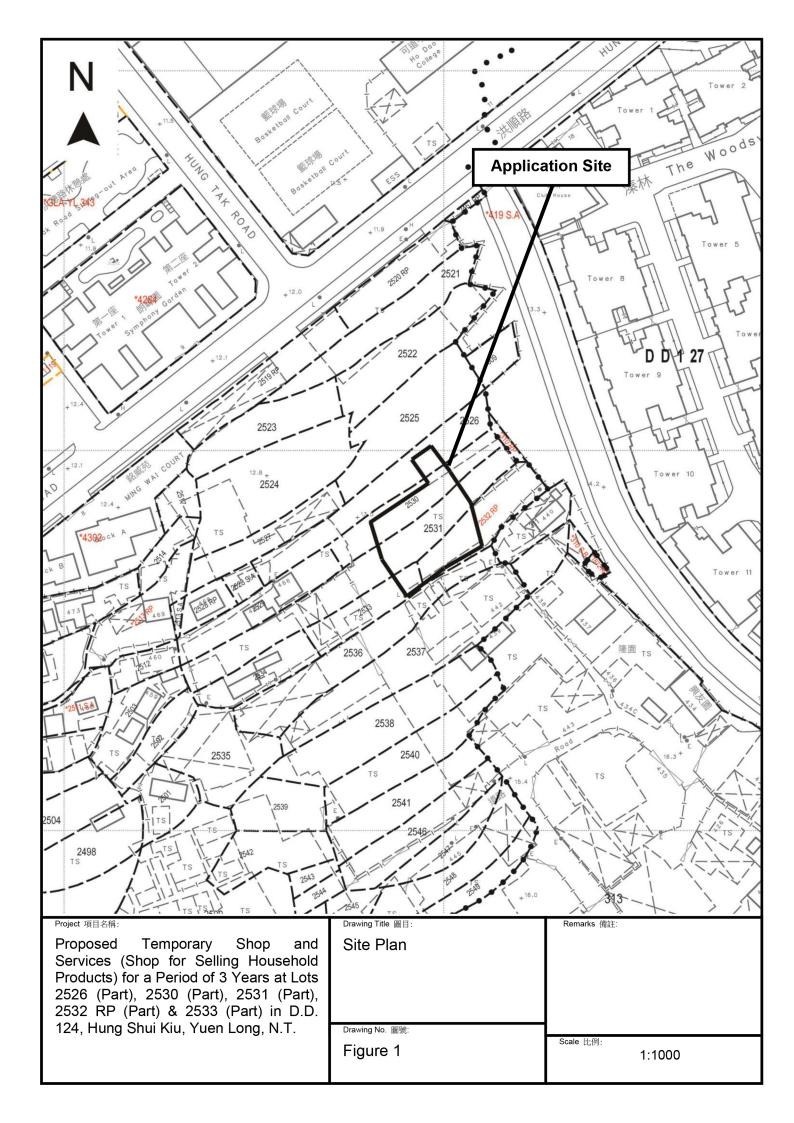

## **Proposed Temporary Shop and Services for a Period of 3 Years** at

Lots 2526 (Part), 2530 (Part), 2531 (Part), 2532 RP (Part) & 2533 (Part) in D.D. 124, Hung Shui Kiu, Yuen Long, N.T.