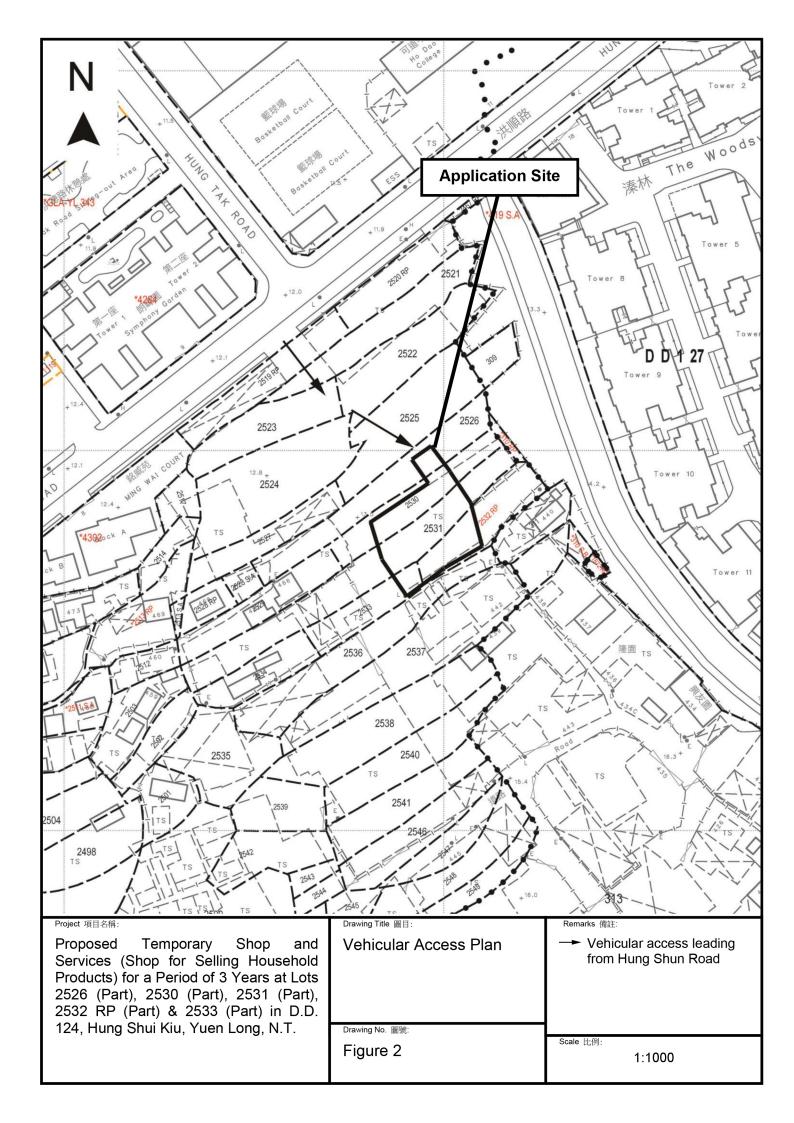

## **Annex 1 Estimated Traffic Generation**

- 1.1 The application site is served by a vehicular track leading from Hung Shun Road. Having mentioned that the site is intended for shop and services in only 610m<sup>2</sup>, traffic generated by the proposed development is extremely insignificant.
- 1.2 The application site is abutting a public vehicle park. The proposed loading/unloading bay will be available for loading/unloading use. In view of that the loading/unloading of parcels and construction materials will be infrequent and short-lived, the proposed loading/unloading bay to serve the proposed use would be sufficient.
- 1.3 The estimated average traffic generation and traffic generation rate at peak hours are as follow:

1.4 As shown in the above estimation, it is estimated that the proposed development would not generate significant amount of traffic. It would not affect the traffic condition of Hung Shun Road.

7.3m wide Ingress/Egress Inading/unloading bay for light goods vehicle