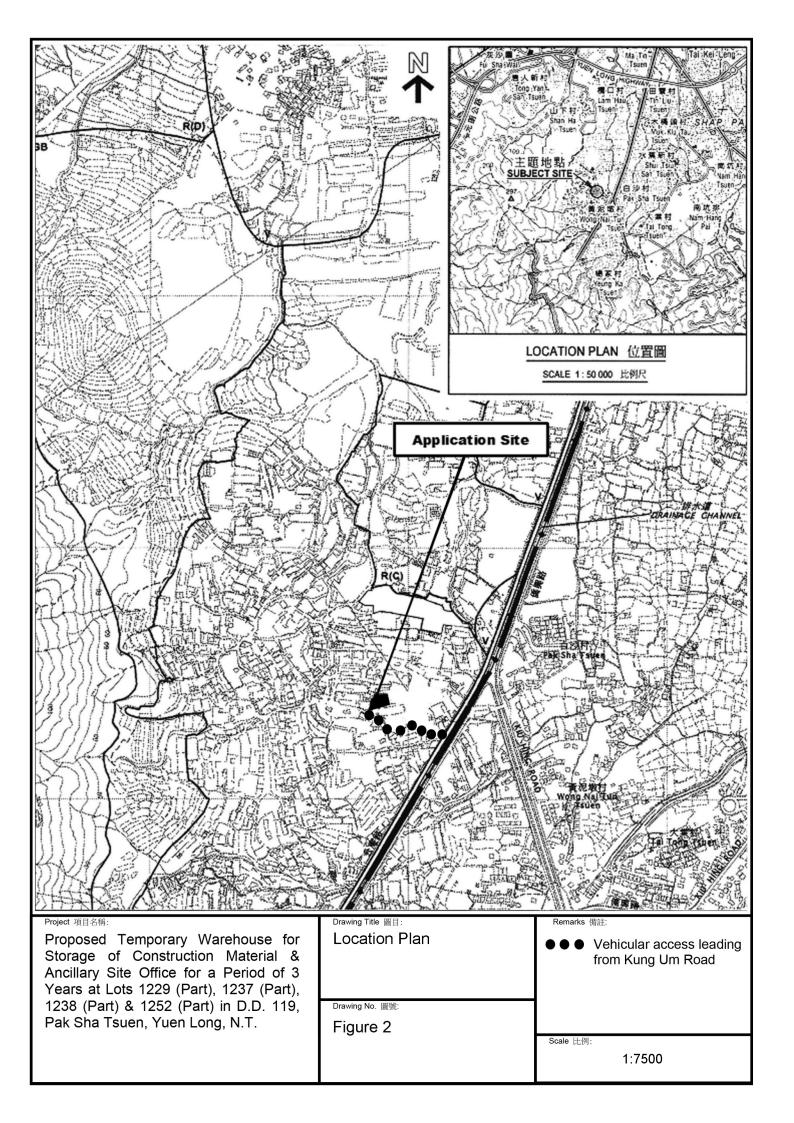

## **Annex 1 Estimated Traffic Generation**

- 1.1 The application site is accessible via an existing vehicular access leading from Kung Um Road. Having mentioned that the site is intended for warehouse, traffic generated by the proposed development is extremely insignificant.
- 1.2 The estimated average traffic generation and traffic generation rate at peak hours are as follow: