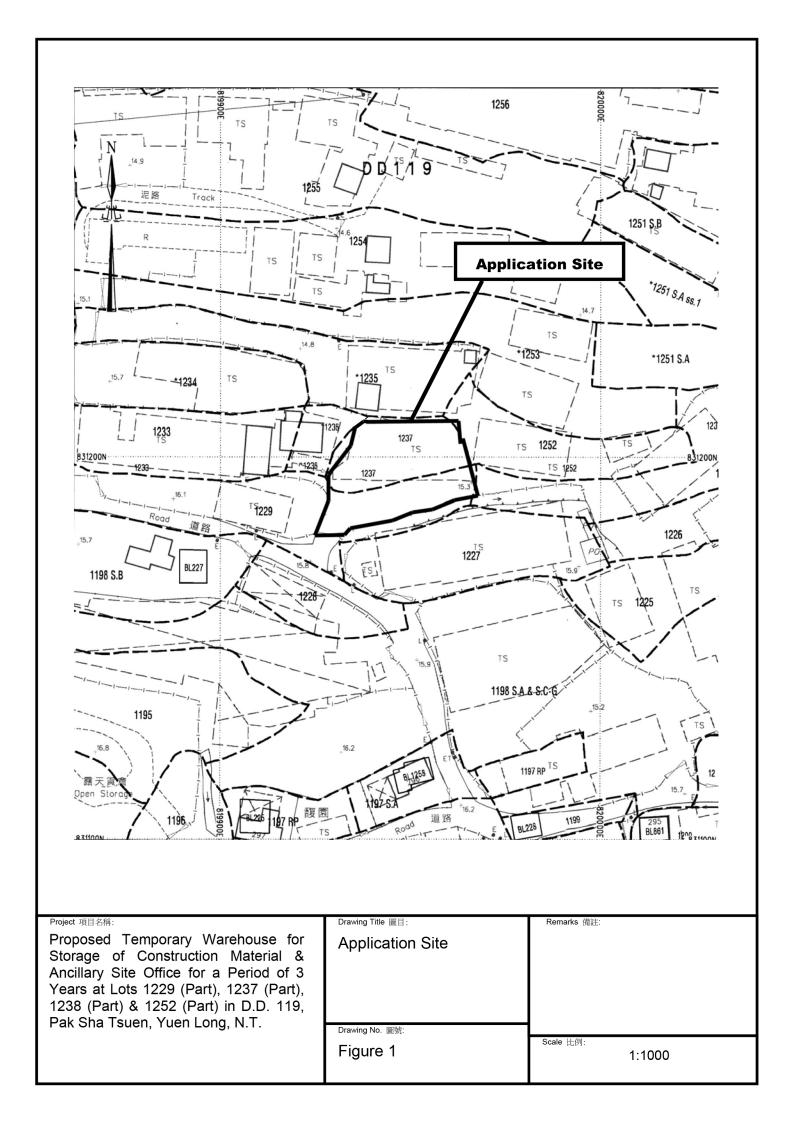

Proposed Temporary Warehouse for Construction Material and Ancillary Site Office for a Period of 3 Years at

Lots 1229 (Part), 1237 (Part), 1238 (Part) & 1252 (Part) in D.D. 119, Pak Sha Tsuen, Yuen Long, N.T.