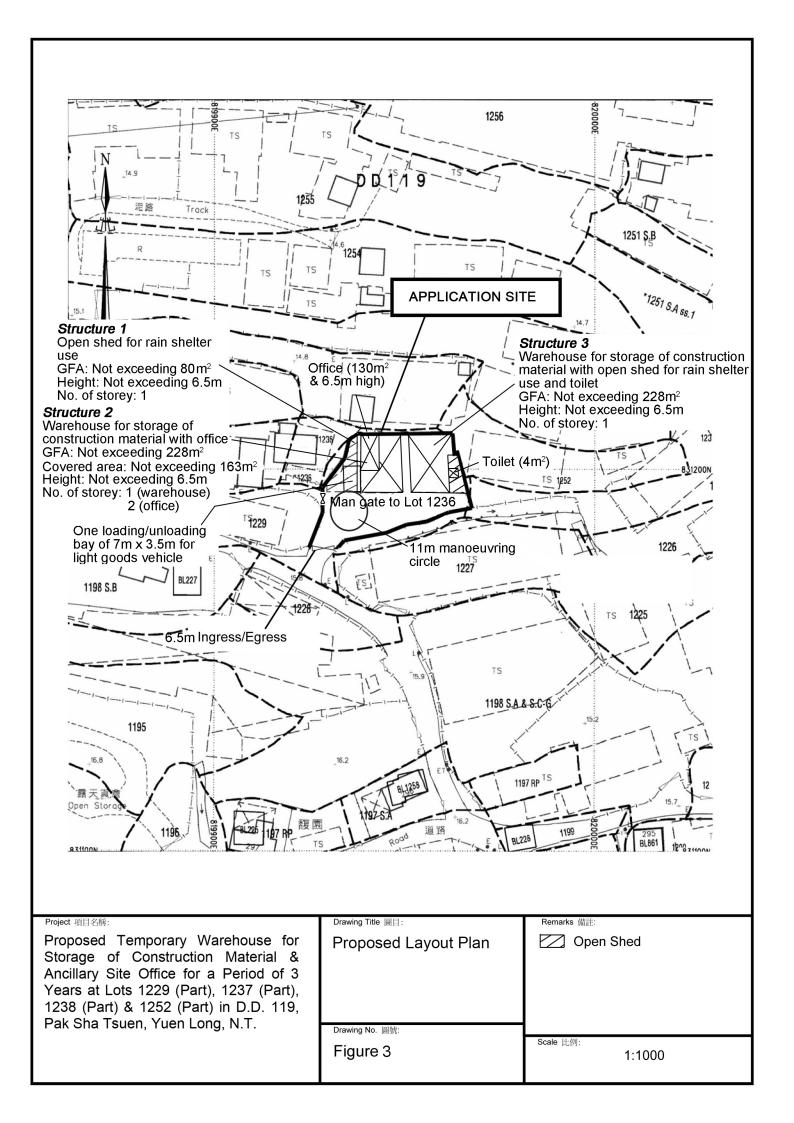

Note 3: Morning peak is defined as 7:00a.m. to 9:00a.m. whereas afternoon peak is defined as 5:00p.m. to 7:00p.m.

1.3 In association with the intended purpose, adequate space for manoeuvring of light goods vehicle would be provided and so queueing up of traffic would not be the result especially that the traffic generated is insignificant. The negligible increase in traffic would not aggravate the traffic condition of Kung Um Road and nearby road networks.