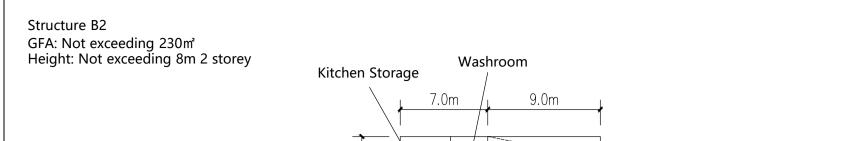

|                                                                                                                                                                                                  |                           |                            |                                           |                         |               |                 |                          | NO                | RTH                                                                                  |
|--------------------------------------------------------------------------------------------------------------------------------------------------------------------------------------------------|---------------------------|----------------------------|-------------------------------------------|-------------------------|---------------|-----------------|--------------------------|-------------------|--------------------------------------------------------------------------------------|
| DEVELOPMENT PARAMETERS                                                                                                                                                                           |                           | STRUCTURE                  | USE                                       | COVERED AREA            |               | BUILDING HEIGHT | $\square$                | $\sim$            |                                                                                      |
| APPLICATION SITE AREA                                                                                                                                                                            | : 860 m²                  | (ABOUT)                    | B1                                        | SHOP AND SERVICES (VS*) | 180m² (ABOUT) | 230m² (ABOUT)   | 8.0m (ABOUT)(2-STOREY)   |                   |                                                                                      |
| COVERED AREA<br>UNCOVERED AREA                                                                                                                                                                   | : 340m²<br>: 520m²        |                            | B2                                        | EATING PLACE            | 160m² (ABOUT) | 230m² (ABOUT)   | 8.0m (ABOUT)(2-STOREY)   |                   |                                                                                      |
| PLOT RATIO<br>SITE COVERAGE                                                                                                                                                                      | : 0.535                   |                            |                                           | TOTAL                   | 340m² (ABOUT) | 460m² (ABOUT)   |                          |                   | 5                                                                                    |
| NO. OF STRUCTURE<br>DOMESTIC GFA<br>NON-DOMESTIC GFA<br>BUILDING HEIGHT<br>NO. OF STOREY                                                                                                         | : 2<br>: N/A<br>: 460m² ( | · · ·                      | ANCILLARY FACILITIES<br>OUTDOOR STAIRCASE |                         |               |                 |                          |                   | AND EATING<br>NCILLARY<br>A PERIOD OF 6<br>ART),839,840,843<br>ADJOINING<br>AND,YUEN |
|                                                                                                                                                                                                  |                           |                            |                                           |                         |               |                 | SCALE<br>1:500 @ A4      |                   |                                                                                      |
|                                                                                                                                                                                                  |                           |                            |                                           |                         |               |                 |                          |                   |                                                                                      |
|                                                                                                                                                                                                  |                           |                            |                                           |                         |               |                 |                          | REVISED BY        | DATE                                                                                 |
| PARKING AND LOADING /                                                                                                                                                                            | UNLOADII                  | NG PROVISIONS              |                                           |                         |               |                 |                          | APPROVED BY       | DATE                                                                                 |
| NO. OF PRIVATE CAR PARKING SPACE : 4<br>DIMENSION OF PARKING SPACE : 5 m (L) X 2.5 m (W)<br>DIMENSION OF PARKING SPACE : 5 m (L) X 2.5 m (W)<br>DIMENSION OF PARKING SPACE : 5 m (L) X 2.5 m (W) |                           |                            |                                           |                         |               |                 | dwg.title<br>LAYOUT PLAN |                   |                                                                                      |
| NO. OF LIGHT GOODS VEH<br>DIMENSION OF PARKING S                                                                                                                                                 |                           | E : 1<br>: 7 m (L) X 3.5 m | (W)                                       |                         |               | → INGRESS / E   |                          | dwg no.<br>PLAN 5 | VER.<br>001                                                                          |