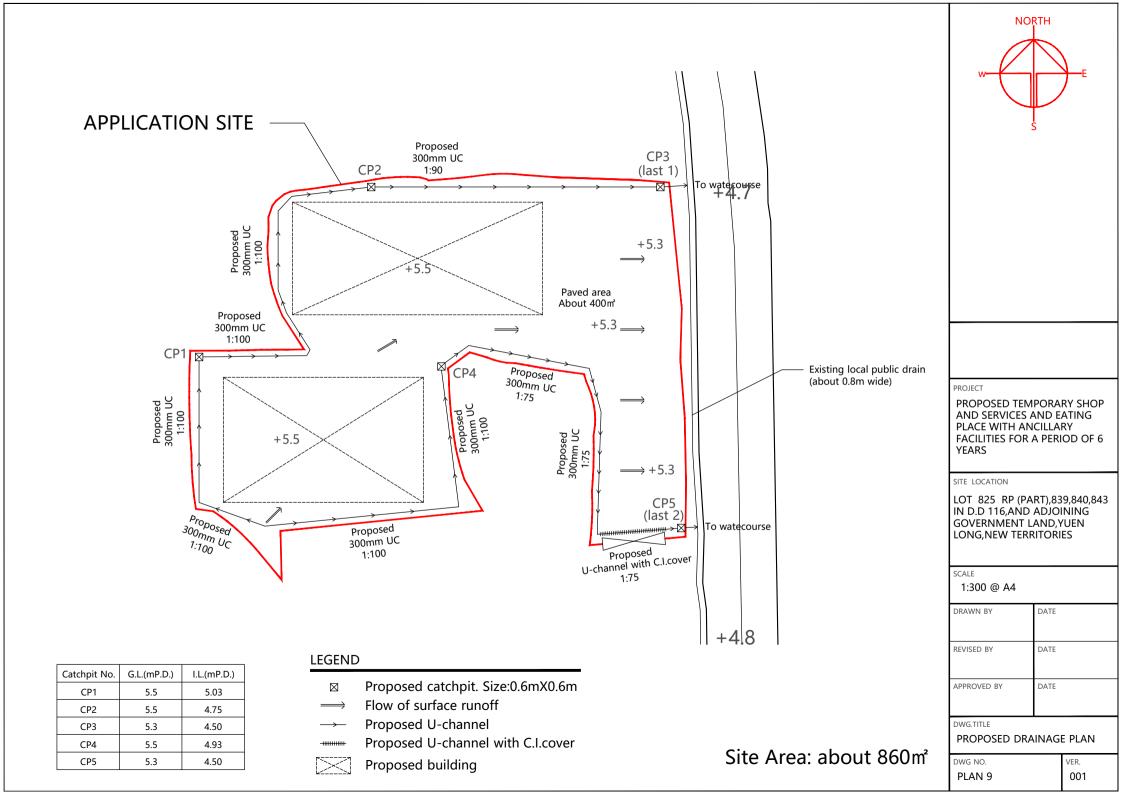

|                                                                                                                                                                                                  |                           |                            |                                           |                         |               |                 |                          | NO                | RTH                                                                                  |
|--------------------------------------------------------------------------------------------------------------------------------------------------------------------------------------------------|---------------------------|----------------------------|-------------------------------------------|-------------------------|---------------|-----------------|--------------------------|-------------------|--------------------------------------------------------------------------------------|
| DEVELOPMENT PARAMETERS                                                                                                                                                                           |                           | STRUCTURE                  | USE                                       | COVERED AREA            |               | BUILDING HEIGHT | $\square$                | $\sim$            |                                                                                      |
| APPLICATION SITE AREA                                                                                                                                                                            | : 860 m²                  | (ABOUT)                    | B1                                        | SHOP AND SERVICES (VS*) | 180m² (ABOUT) | 230m² (ABOUT)   | 8.0m (ABOUT)(2-STOREY)   |                   |                                                                                      |
| COVERED AREA<br>UNCOVERED AREA                                                                                                                                                                   | : 340m²<br>: 520m²        |                            | B2                                        | EATING PLACE            | 160m² (ABOUT) | 230m² (ABOUT)   | 8.0m (ABOUT)(2-STOREY)   |                   |                                                                                      |
| PLOT RATIO<br>SITE COVERAGE                                                                                                                                                                      | : 0.535                   |                            |                                           | TOTAL                   | 340m² (ABOUT) | 460m² (ABOUT)   |                          |                   | 5                                                                                    |
| NO. OF STRUCTURE<br>DOMESTIC GFA<br>NON-DOMESTIC GFA<br>BUILDING HEIGHT<br>NO. OF STOREY                                                                                                         | : 2<br>: N/A<br>: 460m² ( | · · ·                      | ANCILLARY FACILITIES<br>OUTDOOR STAIRCASE |                         |               |                 |                          |                   | AND EATING<br>NCILLARY<br>A PERIOD OF 6<br>ART),839,840,843<br>ADJOINING<br>AND,YUEN |
|                                                                                                                                                                                                  |                           |                            |                                           |                         |               |                 | SCALE<br>1:500 @ A4      |                   |                                                                                      |
|                                                                                                                                                                                                  |                           |                            |                                           |                         |               |                 |                          |                   |                                                                                      |
|                                                                                                                                                                                                  |                           |                            |                                           |                         |               |                 |                          | REVISED BY        | DATE                                                                                 |
| PARKING AND LOADING /                                                                                                                                                                            | UNLOADII                  | NG PROVISIONS              |                                           |                         |               |                 |                          | APPROVED BY       | DATE                                                                                 |
| NO. OF PRIVATE CAR PARKING SPACE : 4<br>DIMENSION OF PARKING SPACE : 5 m (L) X 2.5 m (W)<br>DIMENSION OF PARKING SPACE : 5 m (L) X 2.5 m (W)<br>DIMENSION OF PARKING SPACE : 5 m (L) X 2.5 m (W) |                           |                            |                                           |                         |               |                 | dwg.title<br>LAYOUT PLAN |                   |                                                                                      |
| NO. OF LIGHT GOODS VEH<br>DIMENSION OF PARKING S                                                                                                                                                 |                           | E : 1<br>: 7 m (L) X 3.5 m | (W)                                       |                         |               | → INGRESS / E   |                          | dwg no.<br>PLAN 5 | VER.<br>001                                                                          |