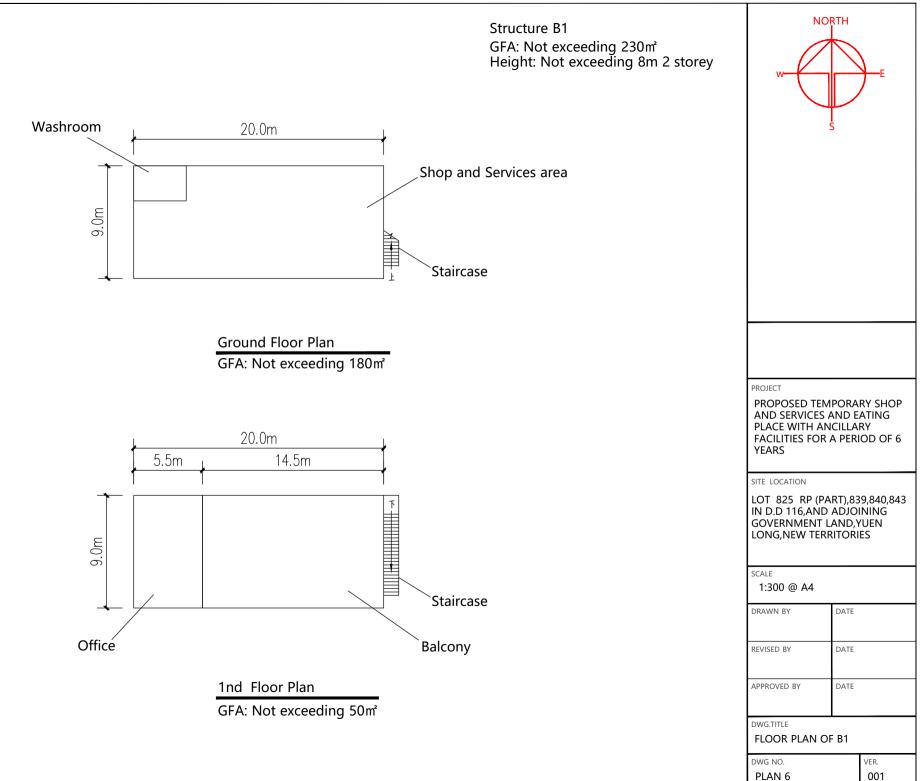

|                                                                                                                                                                                                  |                           |                            |                                           |                         |               |                 |                          | NO                | RTH                                                                                  |
|--------------------------------------------------------------------------------------------------------------------------------------------------------------------------------------------------|---------------------------|----------------------------|-------------------------------------------|-------------------------|---------------|-----------------|--------------------------|-------------------|--------------------------------------------------------------------------------------|
| DEVELOPMENT PARAMETERS                                                                                                                                                                           |                           | STRUCTURE                  | USE                                       | COVERED AREA            |               | BUILDING HEIGHT | $\square$                | $\sim$            |                                                                                      |
| APPLICATION SITE AREA                                                                                                                                                                            | : 860 m²                  | (ABOUT)                    | B1                                        | SHOP AND SERVICES (VS*) | 180m² (ABOUT) | 230m² (ABOUT)   | 8.0m (ABOUT)(2-STOREY)   |                   |                                                                                      |
| COVERED AREA<br>UNCOVERED AREA                                                                                                                                                                   | : 340m²<br>: 520m²        |                            | B2                                        | EATING PLACE            | 160m² (ABOUT) | 230m² (ABOUT)   | 8.0m (ABOUT)(2-STOREY)   |                   |                                                                                      |
| PLOT RATIO<br>SITE COVERAGE                                                                                                                                                                      | : 0.535                   |                            |                                           | TOTAL                   | 340m² (ABOUT) | 460m² (ABOUT)   |                          |                   | 5                                                                                    |
| NO. OF STRUCTURE<br>DOMESTIC GFA<br>NON-DOMESTIC GFA<br>BUILDING HEIGHT<br>NO. OF STOREY                                                                                                         | : 2<br>: N/A<br>: 460m² ( | · · ·                      | ANCILLARY FACILITIES<br>OUTDOOR STAIRCASE |                         |               |                 |                          |                   | AND EATING<br>NCILLARY<br>A PERIOD OF 6<br>ART),839,840,843<br>ADJOINING<br>AND,YUEN |
|                                                                                                                                                                                                  |                           |                            |                                           |                         |               |                 | SCALE<br>1:500 @ A4      |                   |                                                                                      |
|                                                                                                                                                                                                  |                           |                            |                                           |                         |               |                 |                          |                   |                                                                                      |
|                                                                                                                                                                                                  |                           |                            |                                           |                         |               |                 |                          | REVISED BY        | DATE                                                                                 |
| PARKING AND LOADING /                                                                                                                                                                            | UNLOADII                  | NG PROVISIONS              |                                           |                         |               |                 |                          | APPROVED BY       | DATE                                                                                 |
| NO. OF PRIVATE CAR PARKING SPACE : 4<br>DIMENSION OF PARKING SPACE : 5 m (L) X 2.5 m (W)<br>DIMENSION OF PARKING SPACE : 5 m (L) X 2.5 m (W)<br>DIMENSION OF PARKING SPACE : 5 m (L) X 2.5 m (W) |                           |                            |                                           |                         |               |                 | dwg.title<br>LAYOUT PLAN |                   |                                                                                      |
| NO. OF LIGHT GOODS VEH<br>DIMENSION OF PARKING S                                                                                                                                                 |                           | E : 1<br>: 7 m (L) X 3.5 m | (W)                                       |                         |               | → INGRESS / E   |                          | dwg no.<br>PLAN 5 | VER.<br>001                                                                          |