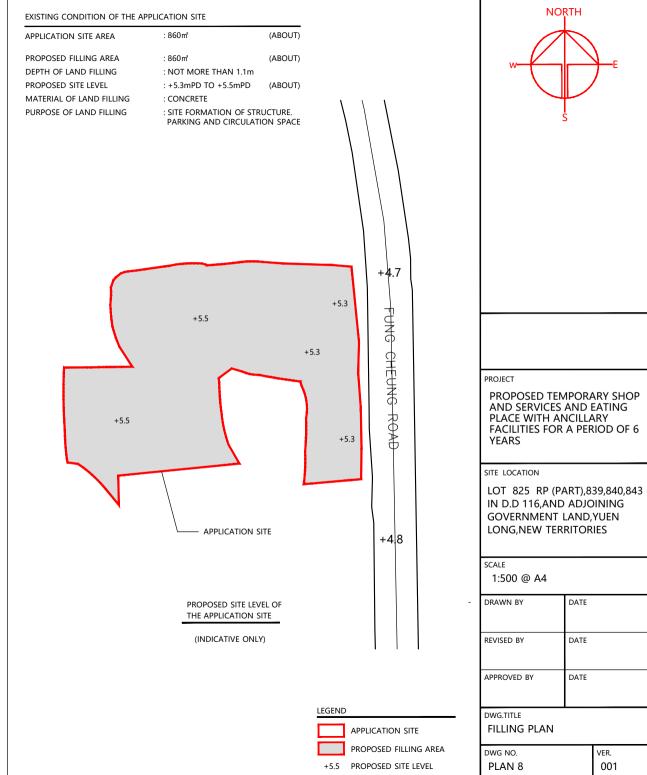

|                                                                                                                                                                                                  |                           |                            |                                           |                         |               |                 |                          | NO                | RTH                                                                                  |
|--------------------------------------------------------------------------------------------------------------------------------------------------------------------------------------------------|---------------------------|----------------------------|-------------------------------------------|-------------------------|---------------|-----------------|--------------------------|-------------------|--------------------------------------------------------------------------------------|
| DEVELOPMENT PARAMETERS                                                                                                                                                                           |                           | STRUCTURE                  | USE                                       | COVERED AREA            |               | BUILDING HEIGHT | $\square$                | $\sim$            |                                                                                      |
| APPLICATION SITE AREA                                                                                                                                                                            | : 860 m²                  | (ABOUT)                    | B1                                        | SHOP AND SERVICES (VS*) | 180m² (ABOUT) | 230m² (ABOUT)   | 8.0m (ABOUT)(2-STOREY)   |                   |                                                                                      |
| COVERED AREA<br>UNCOVERED AREA                                                                                                                                                                   | : 340m²<br>: 520m²        |                            | B2                                        | EATING PLACE            | 160m² (ABOUT) | 230m² (ABOUT)   | 8.0m (ABOUT)(2-STOREY)   |                   |                                                                                      |
| PLOT RATIO<br>SITE COVERAGE                                                                                                                                                                      | : 0.535                   |                            |                                           | TOTAL                   | 340m² (ABOUT) | 460m² (ABOUT)   |                          |                   | 5                                                                                    |
| NO. OF STRUCTURE<br>DOMESTIC GFA<br>NON-DOMESTIC GFA<br>BUILDING HEIGHT<br>NO. OF STOREY                                                                                                         | : 2<br>: N/A<br>: 460m² ( | · · ·                      | ANCILLARY FACILITIES<br>OUTDOOR STAIRCASE |                         |               |                 |                          |                   | AND EATING<br>NCILLARY<br>A PERIOD OF 6<br>ART),839,840,843<br>ADJOINING<br>AND,YUEN |
|                                                                                                                                                                                                  |                           |                            |                                           |                         |               |                 | SCALE<br>1:500 @ A4      |                   |                                                                                      |
|                                                                                                                                                                                                  |                           |                            |                                           |                         |               |                 |                          |                   |                                                                                      |
|                                                                                                                                                                                                  |                           |                            |                                           |                         |               |                 |                          | REVISED BY        | DATE                                                                                 |
| PARKING AND LOADING /                                                                                                                                                                            | UNLOADII                  | NG PROVISIONS              |                                           |                         |               |                 |                          | APPROVED BY       | DATE                                                                                 |
| NO. OF PRIVATE CAR PARKING SPACE : 4<br>DIMENSION OF PARKING SPACE : 5 m (L) X 2.5 m (W)<br>DIMENSION OF PARKING SPACE : 5 m (L) X 2.5 m (W)<br>DIMENSION OF PARKING SPACE : 5 m (L) X 2.5 m (W) |                           |                            |                                           |                         |               |                 | dwg.title<br>LAYOUT PLAN |                   |                                                                                      |
| NO. OF LIGHT GOODS VEH<br>DIMENSION OF PARKING S                                                                                                                                                 |                           | E : 1<br>: 7 m (L) X 3.5 m | (W)                                       |                         |               | → INGRESS / E   |                          | dwg no.<br>PLAN 5 | VER.<br>001                                                                          |