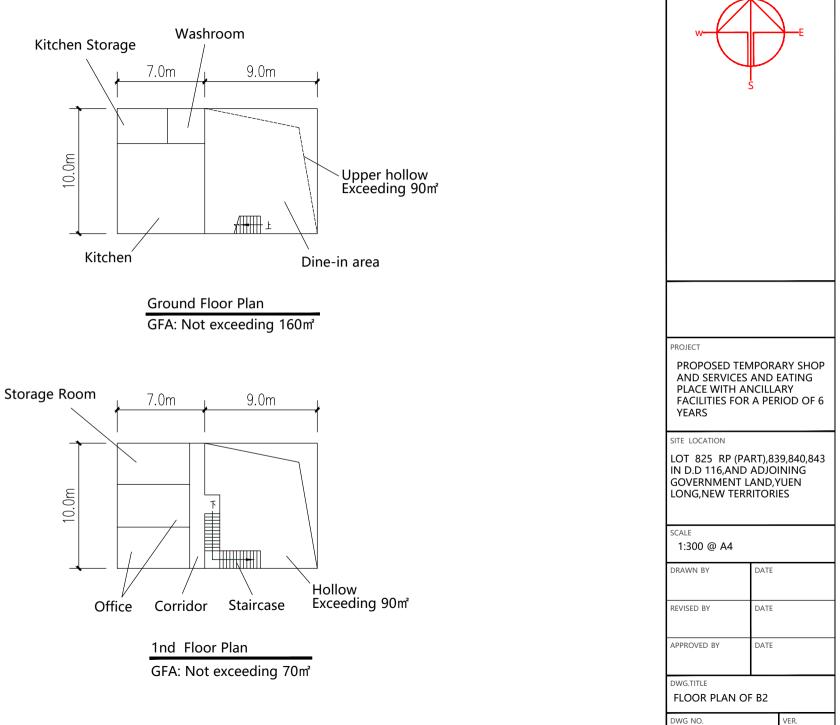

|                                                                                                                                                                                                  |                           |                            |                                           |                         |               |                 |                          | NO                | RTH                                                                                  |
|--------------------------------------------------------------------------------------------------------------------------------------------------------------------------------------------------|---------------------------|----------------------------|-------------------------------------------|-------------------------|---------------|-----------------|--------------------------|-------------------|--------------------------------------------------------------------------------------|
| DEVELOPMENT PARAMETERS                                                                                                                                                                           |                           | STRUCTURE                  | USE                                       | COVERED AREA            |               | BUILDING HEIGHT | $\square$                | $\sim$            |                                                                                      |
| APPLICATION SITE AREA                                                                                                                                                                            | : 860 m²                  | (ABOUT)                    | B1                                        | SHOP AND SERVICES (VS*) | 180m² (ABOUT) | 230m² (ABOUT)   | 8.0m (ABOUT)(2-STOREY)   |                   |                                                                                      |
| COVERED AREA<br>UNCOVERED AREA                                                                                                                                                                   | : 340m²<br>: 520m²        |                            | B2                                        | EATING PLACE            | 160m² (ABOUT) | 230m² (ABOUT)   | 8.0m (ABOUT)(2-STOREY)   |                   |                                                                                      |
| PLOT RATIO<br>SITE COVERAGE                                                                                                                                                                      | : 0.535                   |                            |                                           | TOTAL                   | 340m² (ABOUT) | 460m² (ABOUT)   |                          |                   | 5                                                                                    |
| NO. OF STRUCTURE<br>DOMESTIC GFA<br>NON-DOMESTIC GFA<br>BUILDING HEIGHT<br>NO. OF STOREY                                                                                                         | : 2<br>: N/A<br>: 460m² ( | · · ·                      | ANCILLARY FACILITIES<br>OUTDOOR STAIRCASE |                         |               |                 |                          |                   | AND EATING<br>NCILLARY<br>A PERIOD OF 6<br>ART),839,840,843<br>ADJOINING<br>AND,YUEN |
|                                                                                                                                                                                                  |                           |                            |                                           |                         |               |                 | SCALE<br>1:500 @ A4      |                   |                                                                                      |
|                                                                                                                                                                                                  |                           |                            |                                           |                         |               |                 |                          |                   |                                                                                      |
|                                                                                                                                                                                                  |                           |                            |                                           |                         |               |                 |                          | REVISED BY        | DATE                                                                                 |
| PARKING AND LOADING /                                                                                                                                                                            | UNLOADII                  | NG PROVISIONS              |                                           |                         |               |                 |                          | APPROVED BY       | DATE                                                                                 |
| NO. OF PRIVATE CAR PARKING SPACE : 4<br>DIMENSION OF PARKING SPACE : 5 m (L) X 2.5 m (W)<br>DIMENSION OF PARKING SPACE : 5 m (L) X 2.5 m (W)<br>DIMENSION OF PARKING SPACE : 5 m (L) X 2.5 m (W) |                           |                            |                                           |                         |               |                 | dwg.title<br>LAYOUT PLAN |                   |                                                                                      |
| NO. OF LIGHT GOODS VEH<br>DIMENSION OF PARKING S                                                                                                                                                 |                           | E : 1<br>: 7 m (L) X 3.5 m | (W)                                       |                         |               | → INGRESS / E   |                          | dwg no.<br>PLAN 5 | VER.<br>001                                                                          |