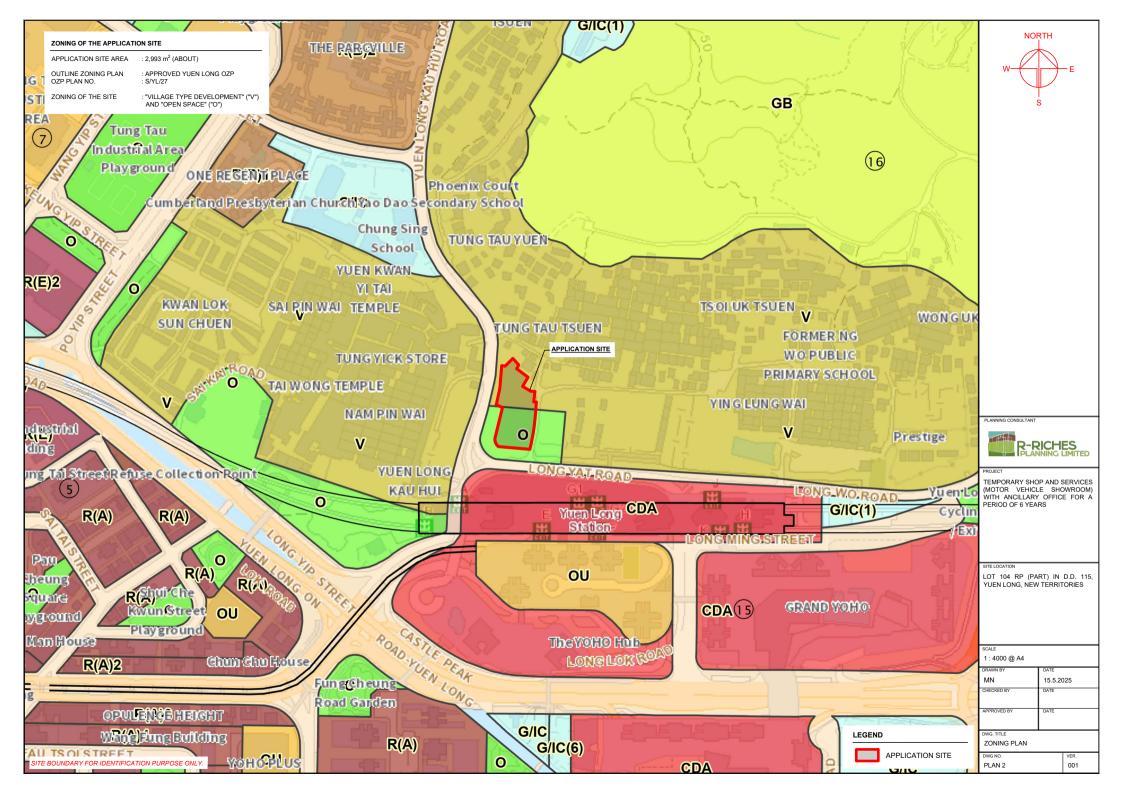

| ADDRESS                                   |  |  |  |  |  |
|-------------------------------------------|--|--|--|--|--|
| LOT 104 RP (PART) IN D.D. 115, YUEN LONG, |  |  |  |  |  |
| NEW TERRITORIES                           |  |  |  |  |  |