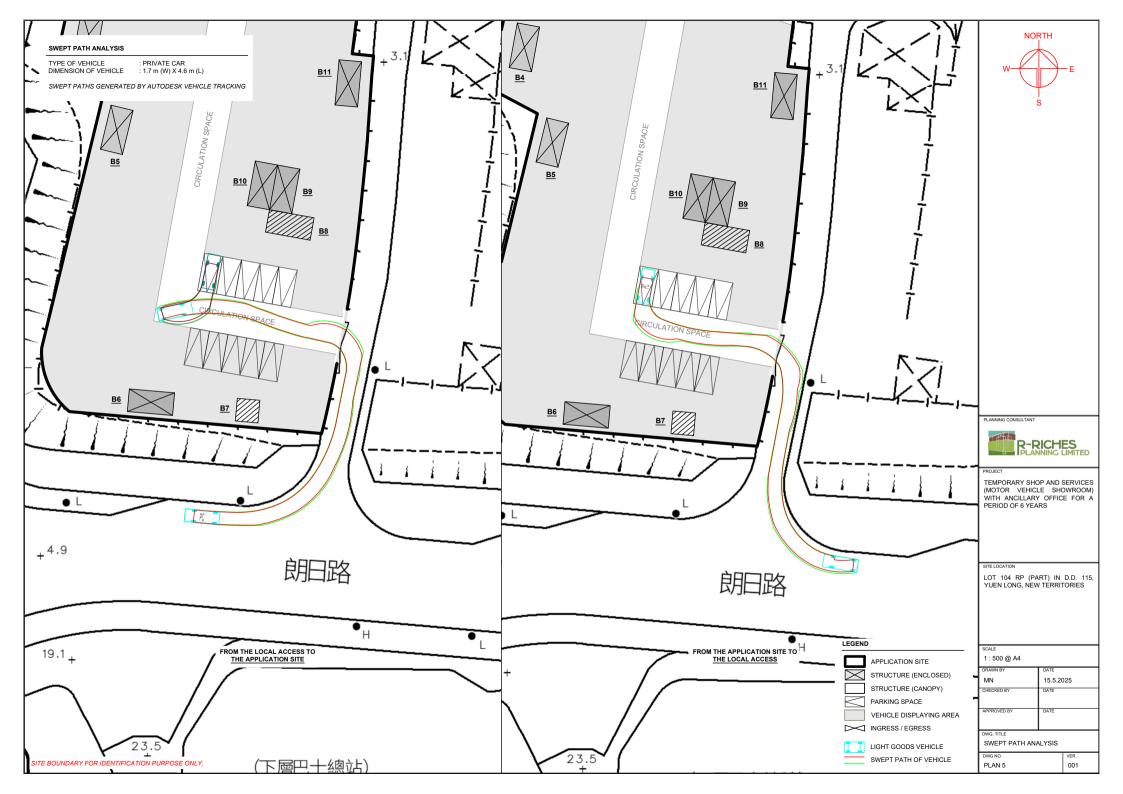

VEHICLE FOR SALE DISPLAYING AREA <u>B2</u> CIRCULATION SPACE APPLICATION SITE <u>B11</u> VEHICLE FOR SALE DISPLAYING AREA <u>B5</u> VEHICLE FOR SALE DISPLAYING AREA <u>B10</u> PARKING AREA CIRCULATION SPACE INGRESS / EGRESS 5 m (ABOUT)(W) PARKING AREA <u>B6</u> LEGEND

PARKING AND LOADING/UNLOADING PROVISIONS

NO. OF PRIVATE CAR PARKING SPACE DIMENSION OF PARKING SPACE

: 10 : 5m (L) X 2.5m (W)

: 5m (L) X

| PROJECT                            |
|------------------------------------|
| TEMPORARY SHOP AND SERVICES (MOTOR |
| VEHICLE SHOWROOM) WITH ANCILLARY   |
| OFFICE FOR A PERIOD OF 6 YEARS     |