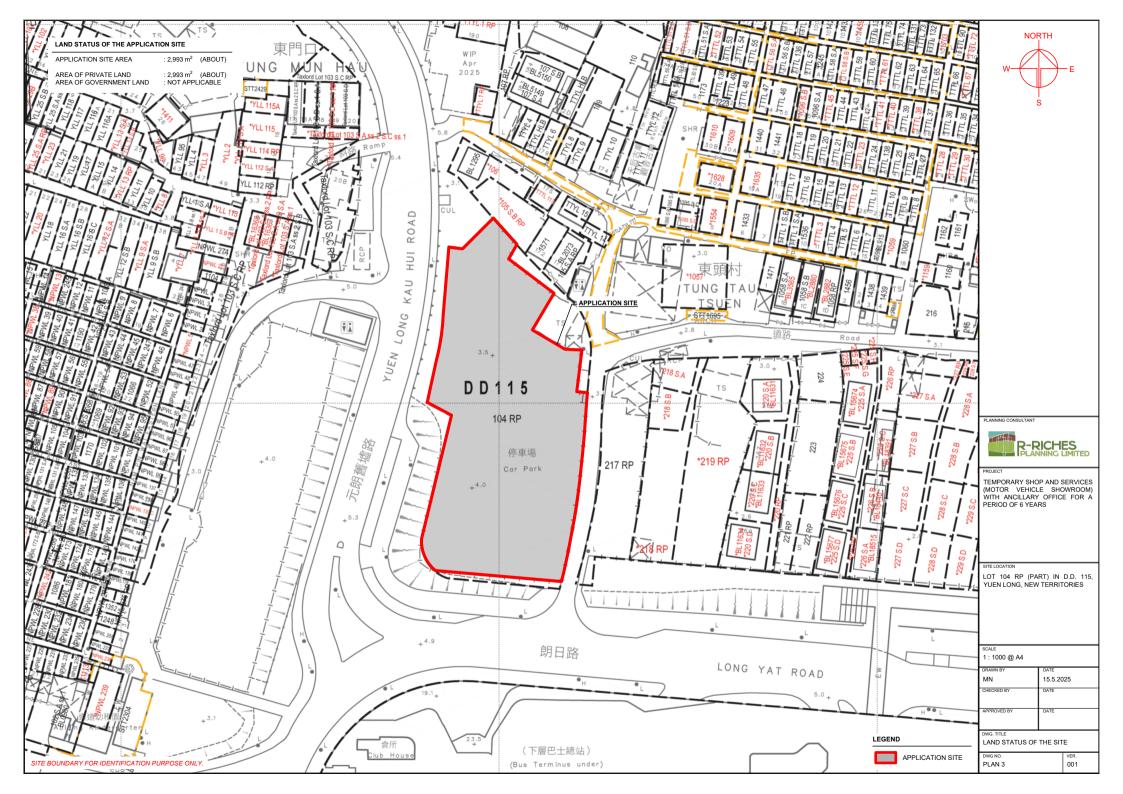

| ADDRESS                                   |  |  |  |  |  |
|-------------------------------------------|--|--|--|--|--|
| LOT 104 RP (PART) IN D.D. 115, YUEN LONG, |  |  |  |  |  |
| NEW TERRITORIES                           |  |  |  |  |  |