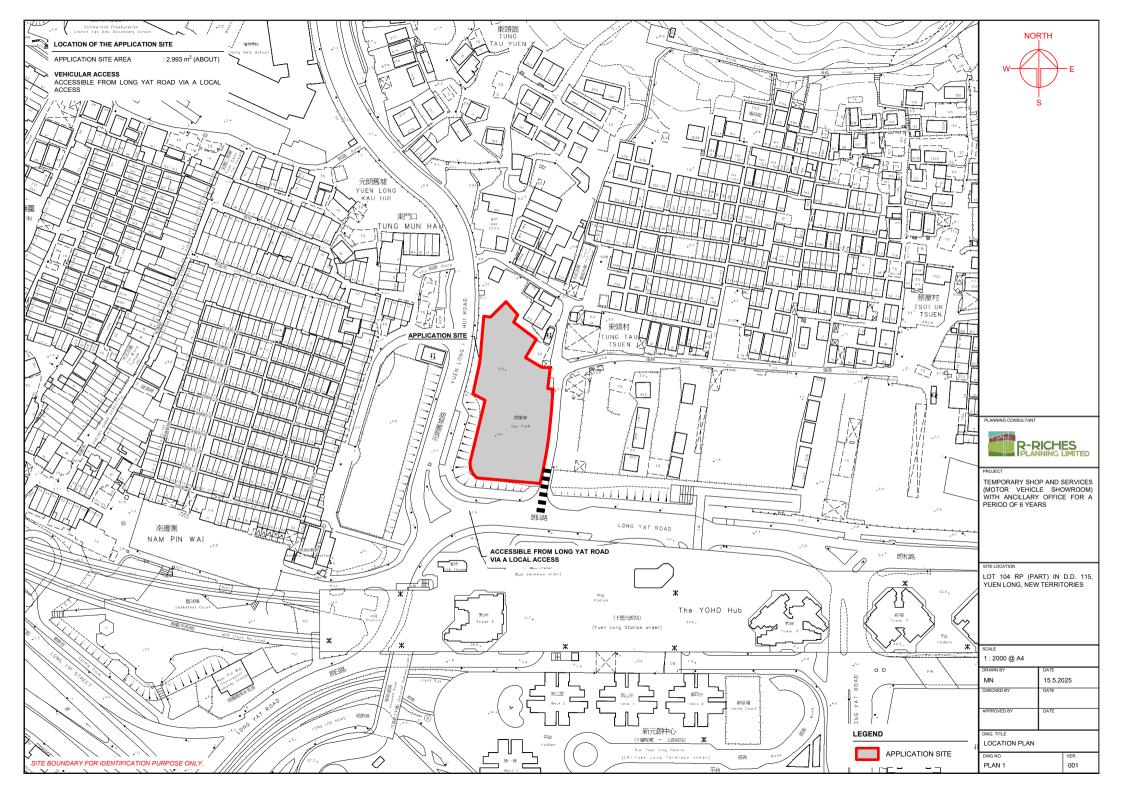

| ADDRESS                                   |  |  |  |  |  |
|-------------------------------------------|--|--|--|--|--|
| LOT 104 RP (PART) IN D.D. 115, YUEN LONG, |  |  |  |  |  |
| NEW TERRITORIES                           |  |  |  |  |  |