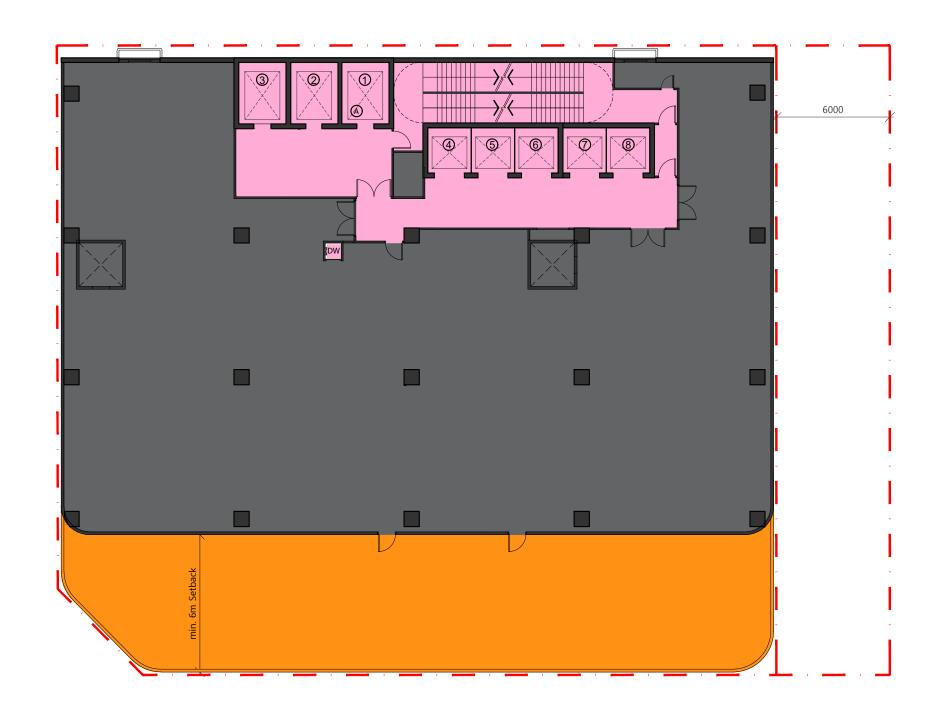

## Appendix 1

ARCHITECTURAL DRAWINGS

LIFT/CIRCULATION AREA/ STAIRCASE/TOILET

MEDICAL ACCOMMODATION/ ANCILLARY FACILTIES & SERVICES (MEDICAL)/ STOREROOM

CANTEEN/ ANCILLARY FACILITIES (NON-MEDICAL)

**FLAT ROOF** 

CARPARK/ CAR LIFT DRIVEWAY/LAYBY/LOADING & UNLOADING

BUILDING SERVICES & PLANT /E&M

Lift Legend:

A Fireman's Lift

Patient/ Service Lift (L1 - L2) (L1: B2/F to R/F; L2: B2/F to 20/F)

Passenger Lifts (L4 - L6) (B2/F to 20/F)

Passenger Lifts (L4 - L6) ( B2/F to 20/F )

Passenger Lifts (L7 - L8) (G/F to 13/F)

Medical Service Lifts:

Dumbwaiter ( 1/F to 19/F )

\* Rough estimation of the proposed minimum building tower setback distance in this indicative development design scheme for the purpose of building height relaxation for S12A. Actual tower setback distance will be subject to Building Department's final approval in the GBP submission stage.