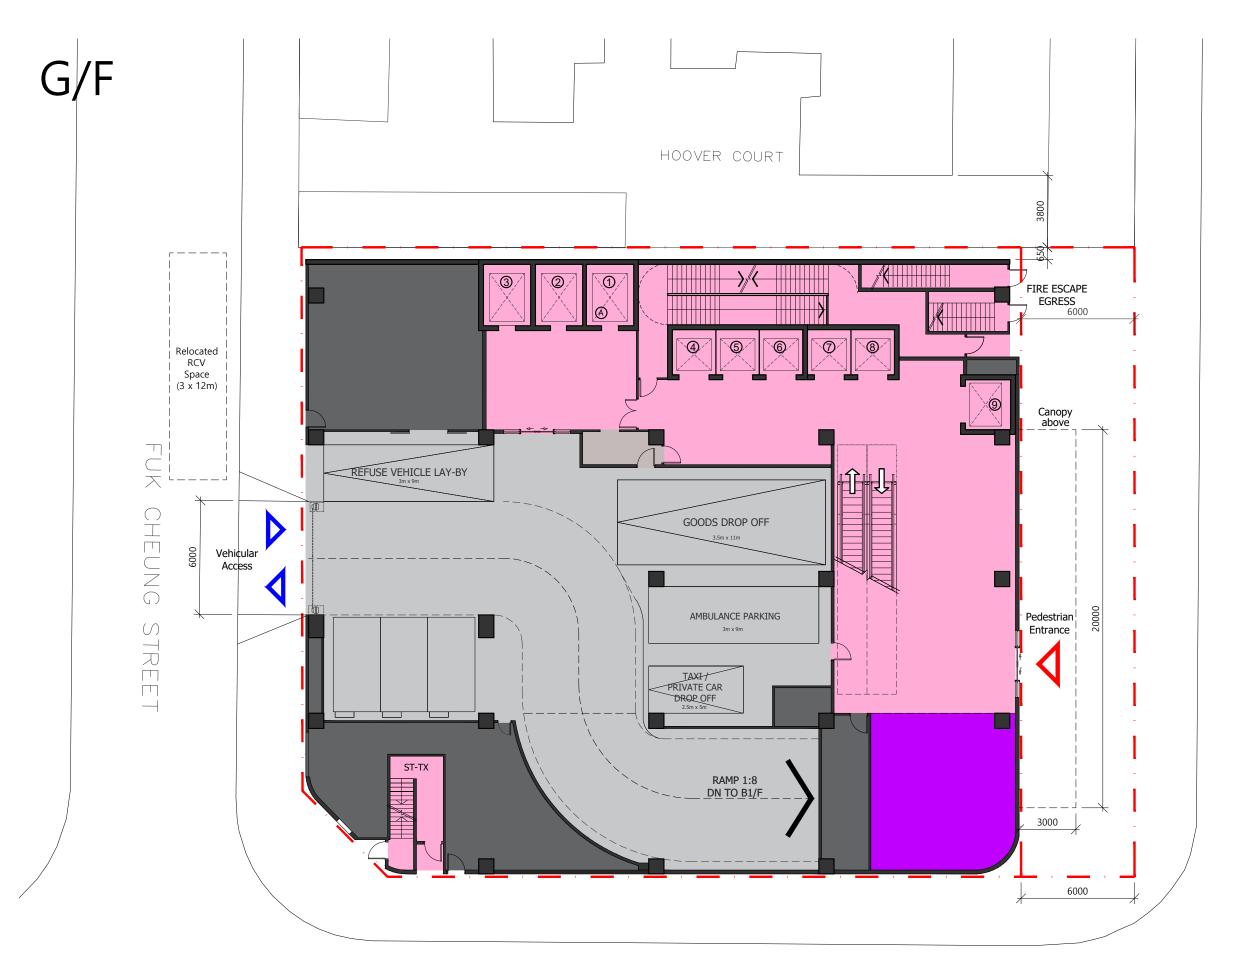

FU NING STREET

DRAWING NO.: A1323/A03 (INDICATIVE LAYOUT FOR REFERENCE ONLY, SUBJECT TO DETAILED LAYOUT DESIGN)

SHOP & SERVICES / EATING PLACES

LIFT/CIRCULATION AREA/ STAIRCASE/TOILET

MEDICAL ACCOMMODATION/ ANCILLARY FACILTIES & SERVICES (MEDICAL)/ STOREROOM

3 nos Car Parking

1 no HGV Parking

1 no Ambulance Parking / Lay-by

1 no Taxi / Private Car Lay-by

1 no Refuse Vehicle Lay-by