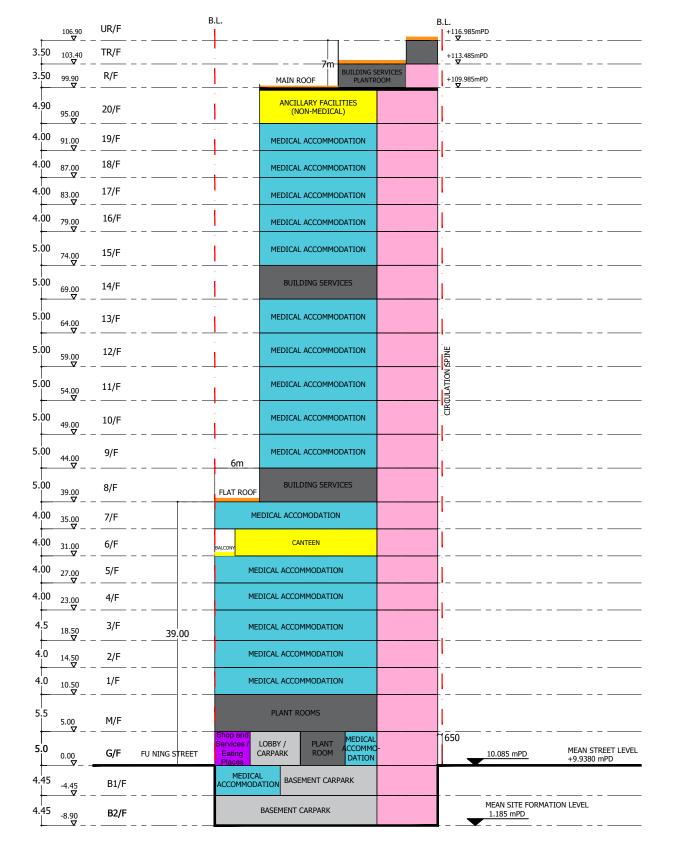

Passenger Lifts (L4 - L6) ( B2/F to 20/F )

Passenger Lifts (L7 - L8) (G/F to 13/F)

Medical Service Lifts:

Dumbwaiter ( 1/F to 19/F )

\* Rough estimation of the proposed minimum building tower setback distance in this indicative development design scheme for the purpose of building height relaxation for S12A. Actual tower setback distance will be subject to Building Department's final approval in the GBP submission stage.