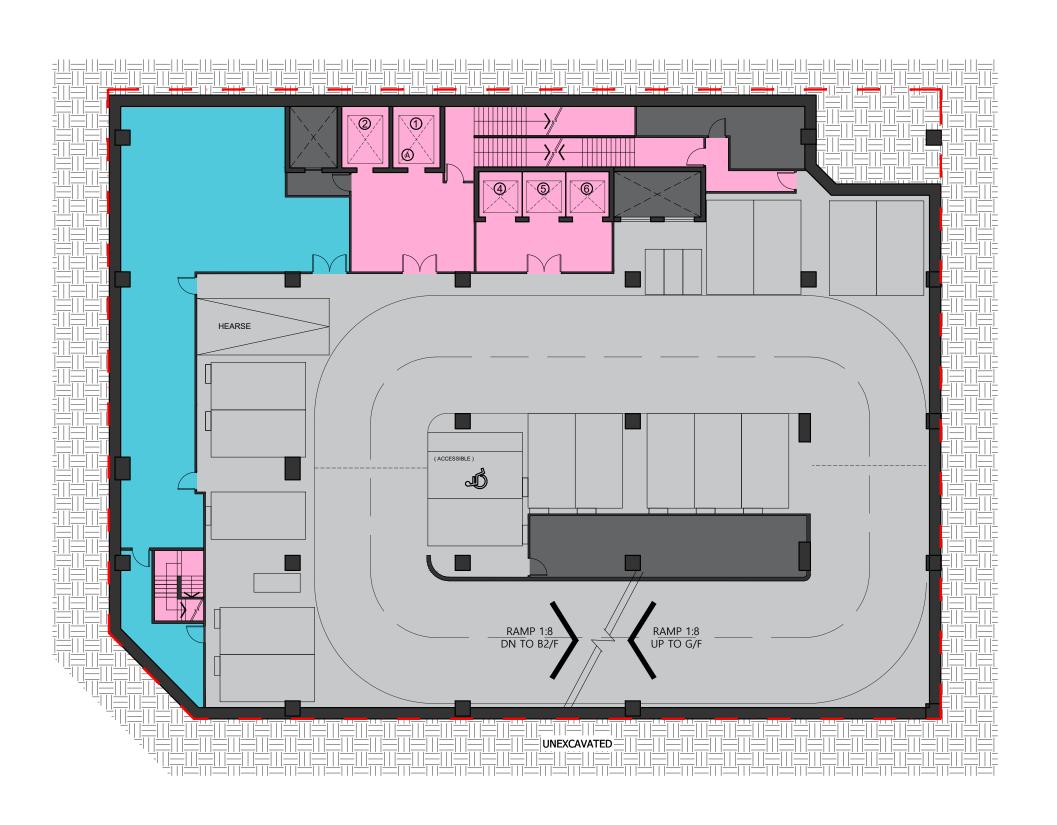

**FLAT ROOF** 

CARPARK/ CAR LIFT DRIVEWAY/LAYBY/LOADING & UNLOADING

BUILDING SERVICES & PLANT /E&M

A Fireman's Lift

L2: B2/F to 20/F)

- 4 nos Motorcycle Parking 15 nos Car Parking
- 1 nos Disable Parking
- 1 no Hearse Parking