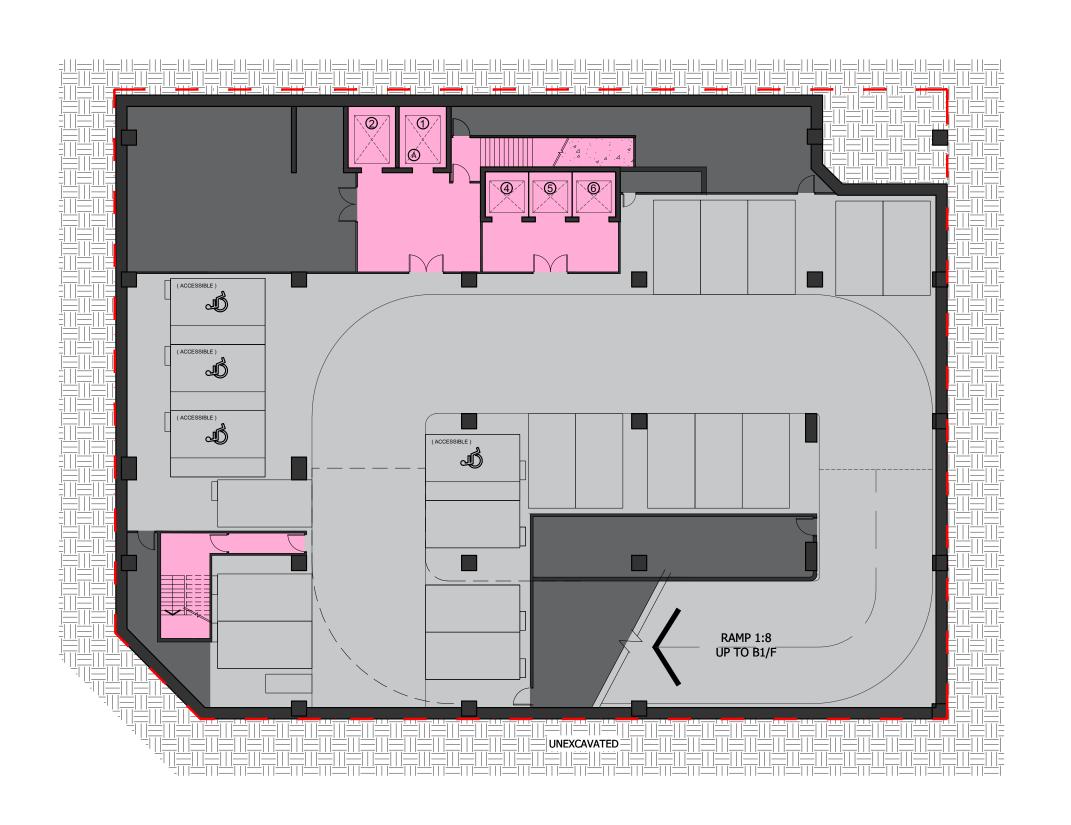

CARPARK/ CAR LIFT DRIVEWAY/LAYBY/LOADING & UNLOADING

BUILDING SERVICES & PLANT /E&M

Lift Legend:

A Fireman's Lift

Patient/ Service Lift (L1 - L2) (L1: B2/F to R/F; L2: B2/F to 20/F)

Passenger Lifts (L4 - L6) (B2/F to 20/F)

- 1 no Motorcycle Parking
- 16 nos Car Parking
- 4 nos Disable Parking

LIFT/CIRCULATION AREA/ STAIRCASE/TOILET

MEDICAL ACCOMMODATION/ ANCILLARY FACILTIES & SERVICES (MEDICAL)/ STORÈROOM

CANTEEN/ ANCILLARY FACILITIES (NON-MEDICAL)