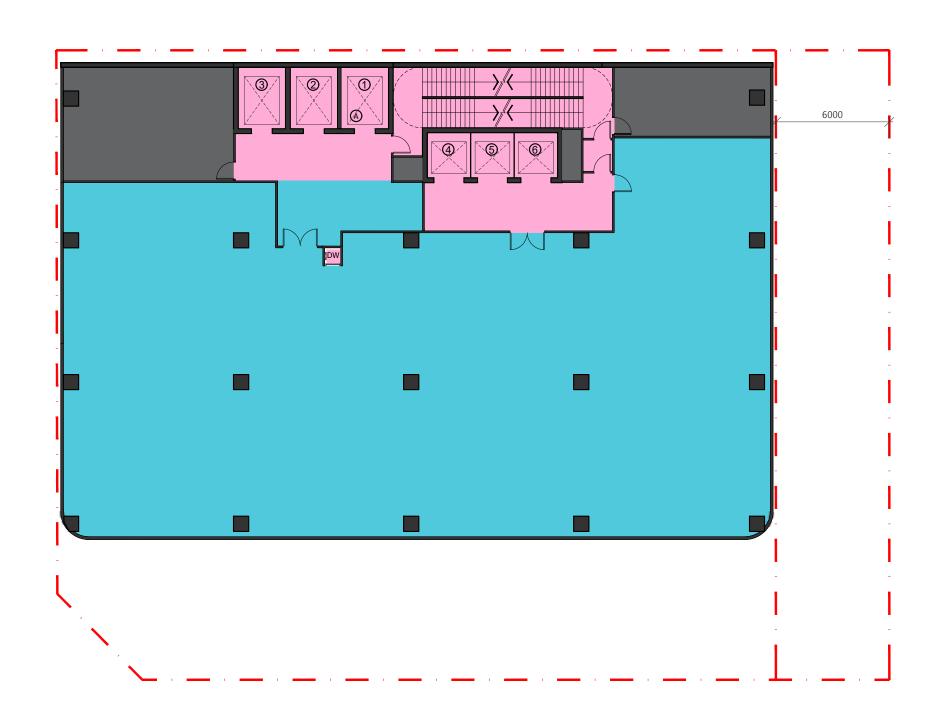

**FLAT ROOF** 

CARPARK/ CAR LIFT DRIVEWAY/LAYBY/LOADING & UNLOADING

BUILDING SERVICES & PLANT /E&M

A Fireman's Lift

L2: B2/F to 20/F)

- 4 nos Motorcycle Parking 15 nos Car Parking
- 1 nos Disable Parking
- 1 no Hearse Parking