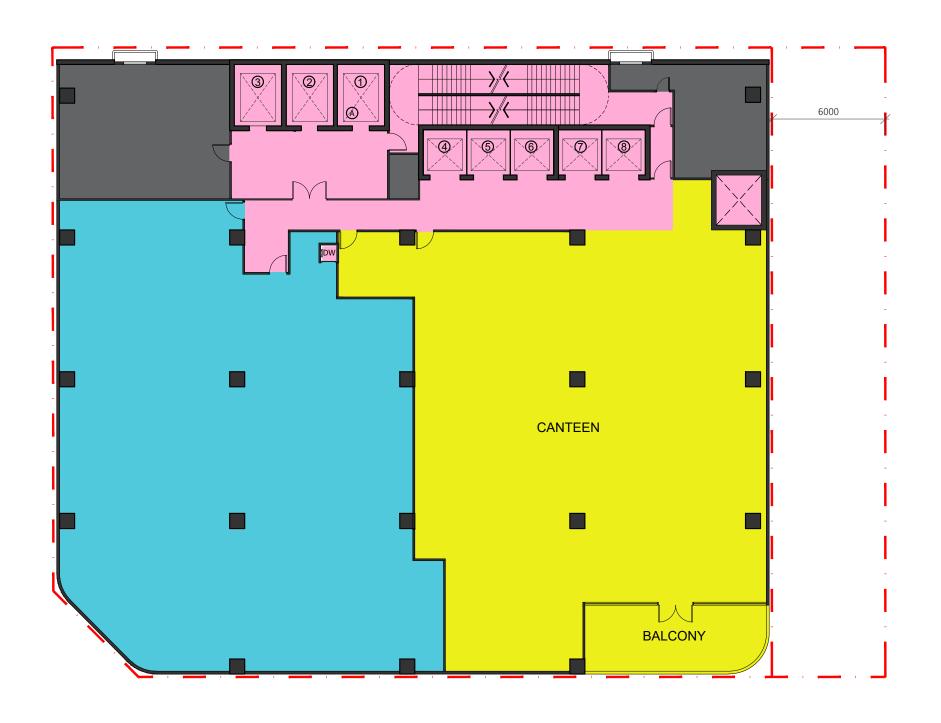

FU NING STREET

DRAWING NO.: A1323/A03 (INDICATIVE LAYOUT FOR REFERENCE ONLY, SUBJECT TO DETAILED LAYOUT DESIGN)

SHOP & SERVICES / EATING PLACES

LIFT/CIRCULATION AREA/ STAIRCASE/TOILET

MEDICAL ACCOMMODATION/ ANCILLARY FACILTIES & SERVICES (MEDICAL)/ STOREROOM

CANTEEN/ ANCILLARY FACILITIES (NON-MEDICAL)

FLAT ROOF

CARPARK/ CAR LIFT DRIVEWAY/LAYBY/LOADING & UNLOADING

BUILDING SERVICES & PLANT /E&M

Lift Legend:

ARG

 $\bigcirc$ 

H

A Fireman's Lift

Patient/ Service Lift (L1 - L3) (L1: B2/F to R/F; L2: B2/F to 20/F;

L3: G/F to 20/F)

Passenger Lifts (L4 - L6) (B2/F to 20/F) Passenger Lifts (L7 - L8) (G/F to 13/F)

Passenger Lifts (L9) (G/F to 5/F)