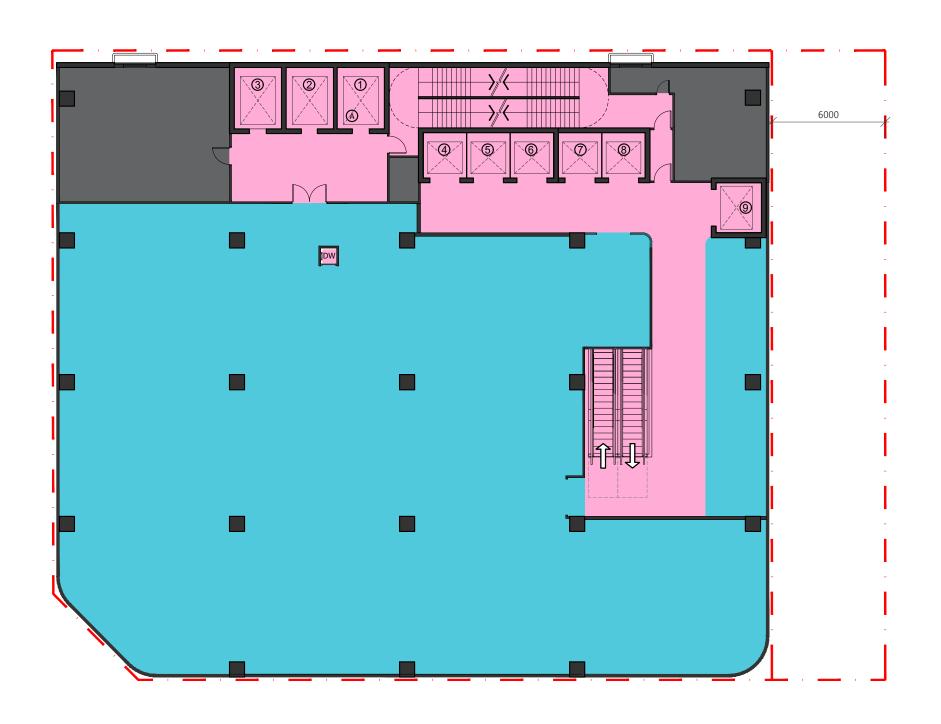

FLAT ROOF

CARPARK/ CAR LIFT DRIVEWAY/LAYBY/LOADING & UNLOADING

BUILDING SERVICES & PLANT /E&M

Lift Legend:

A Fireman's Lift

Patient/ Service Lift (L1 - L3) (L1: B2/F to R/F; L2: B2/F to 20/F;

L3: G/F to 20/F)

Passenger Lifts (L4 - L6) (B2/F to 20/F)

Passenger Lifts (L7 - L8) (G/F to 13/F)

Passenger Lifts (L9) (G/F to 5/F)

Medical Service Lifts:

LIFT/CIRCULATION AREA/ STAIRCASE/TOILET

MEDICAL ACCOMMODATION/ ANCILLARY FACILTIES & SERVICES (MEDICAL)/ STOREROOM