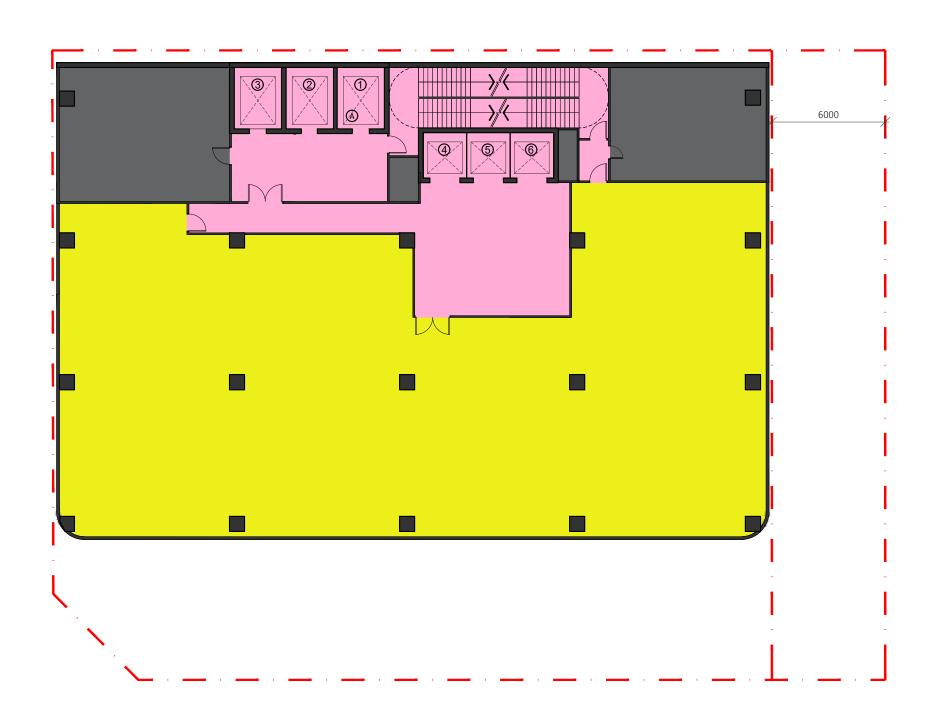

FU NING STREET

DRAWING NO.: A1323/A03 (INDICATIVE LAYOUT FOR REFERENCE ONLY, SUBJECT TO DETAILED LAYOUT DESIGN)

SHOP & SERVICES / EATING PLACES

LIFT/CIRCULATION AREA/ STAIRCASE/TOILET

MEDICAL ACCOMMODATION/ ANCILLARY FACILTIES & SERVICES (MEDICAL)/ STOREROOM

CANTEEN/ ANCILLARY FACILITIES (NON-MEDICAL)

FLAT ROOF

CARPARK/ CAR LIFT DRIVEWAY/LAYBY/LOADING & UNLOADING

BUILDING SERVICES & PLANT /E&M

Lift Legend:

ARG

 $\bigcirc$ 

H

A Fireman's Lift

Patient/ Service Lift (L1 - L3) (L1: B2/F to R/F; L2: B2/F to 20/F;

L3: G/F to 20/F)

Passenger Lifts (L4 - L6) (B2/F to 20/F) Passenger Lifts (L7 - L8) (G/F to 13/F)

Passenger Lifts (L9) (G/F to 5/F)