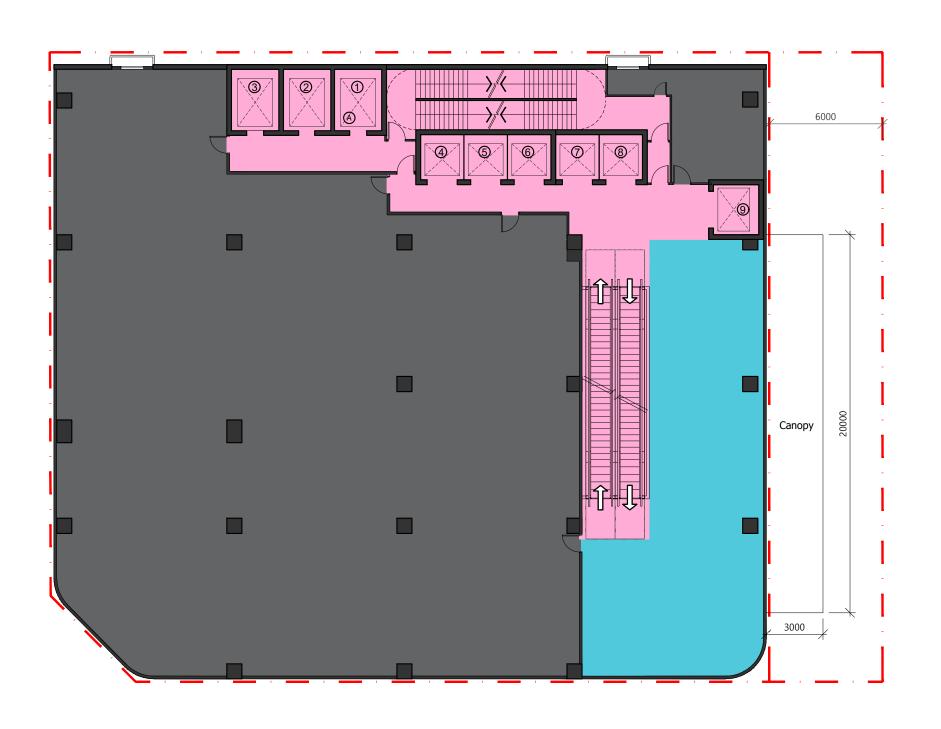

## Appendix 1

ARCHITECTURAL DRAWINGS

LIFT/CIRCULATION AREA/ STAIRCASE/TOILET

MEDICAL ACCOMMODATION/ ANCILLARY FACILTIES & SERVICES (MEDICAL)/ STOREROOM

CANTEEN/ ANCILLARY FACILITIES (NON-MEDICAL)

**FLAT ROOF** 

CARPARK/ CAR LIFT DRIVEWAY/LAYBY/LOADING & UNLOADING

BUILDING SERVICES & PLANT /E&M

Lift Legend:

A Fireman's Lift

Patient/ Service Lift (L1 - L2) (L1: B2/F to R/F; L2: B2/F to 20/F)

Passenger Lifts (L4 - L6) (B2/F to 20/F)

- 1 no Motorcycle Parking
- 16 nos Car Parking
- 4 nos Disable Parking

LIFT/CIRCULATION AREA/ STAIRCASE/TOILET

MEDICAL ACCOMMODATION/ ANCILLARY FACILTIES & SERVICES (MEDICAL)/ STORÈROOM

CANTEEN/ ANCILLARY FACILITIES (NON-MEDICAL)