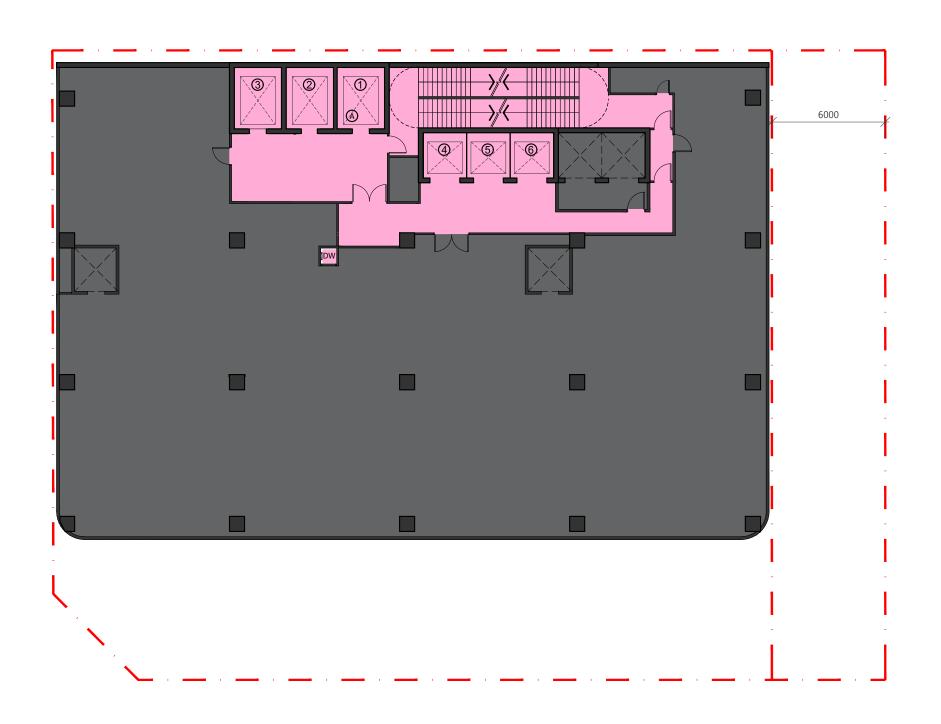

## Appendix 1

ARCHITECTURAL DRAWINGS

LIFT/CIRCULATION AREA/ STAIRCASE/TOILET

MEDICAL ACCOMMODATION/ ANCILLARY FACILTIES & SERVICES (MEDICAL)/ STOREROOM

CANTEEN/ ANCILLARY FACILITIES (NON-MEDICAL)

**FLAT ROOF** 

CARPARK/ CAR LIFT DRIVEWAY/LAYBY/LOADING & UNLOADING

BUILDING SERVICES & PLANT /E&M

Lift Legend:

A Fireman's Lift

Patient/ Service Lift (L1 - L2) (L1: B2/F to R/F; L2: B2/F to 20/F)

Passenger Lifts (L4 - L6) (B2/F to 20/F)

- 1 no Motorcycle Parking
- 16 nos Car Parking
- 4 nos Disable Parking

LIFT/CIRCULATION AREA/ STAIRCASE/TOILET

MEDICAL ACCOMMODATION/ ANCILLARY FACILTIES & SERVICES (MEDICAL)/ STORÈROOM

CANTEEN/ ANCILLARY FACILITIES (NON-MEDICAL)