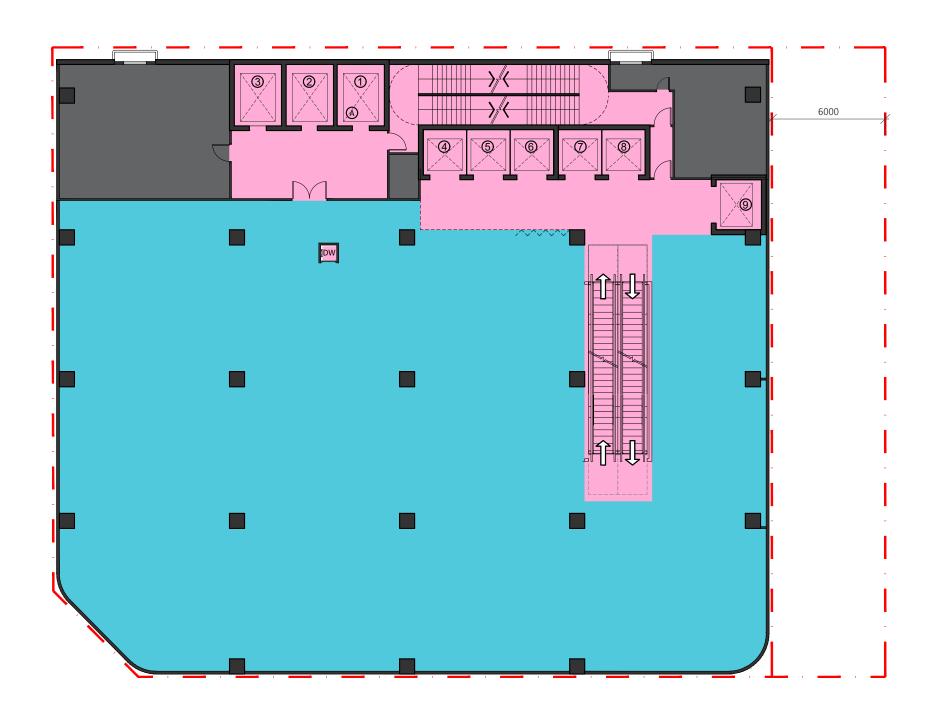

## M/F

SHOP & SERVICES / EATING PLACES

LIFT/CIRCULATION AREA/ STAIRCASE/TOILET

MEDICAL ACCOMMODATION/ ANCILLARY FACILTIES & SERVICES (MEDICAL)/ STOREROOM

CANTEEN/ ANCILLARY FACILITIES (NON-MEDICAL)

FLAT ROOF

CARPARK/ CAR LIFT DRIVEWAY/LAYBY/LOADING & UNLOADING

BUILDING SERVICES & PLANT /E&M

Lift Legend:

A Fireman's Lift

Patient/ Service Lift (L1 - L3) (L1: B2/F to R/F; L2: B2/F to 20/F; L3: G/F to 20/F)

Passenger Lifts (L4 - L6) (B2/F to 20/F)

Passenger Lifts (L7 - L8) (G/F to 13/F)

Passenger Lifts (L9) (G/F to 5/F)

LIFT/CIRCULATION AREA/ STAIRCASE/TOILET

MEDICAL ACCOMMODATION/ ANCILLARY FACILTIES & SERVICES (MEDICAL)/ STOREROOM

CANTEEN/ ANCILLARY FACILITIES (NON-MEDICAL)