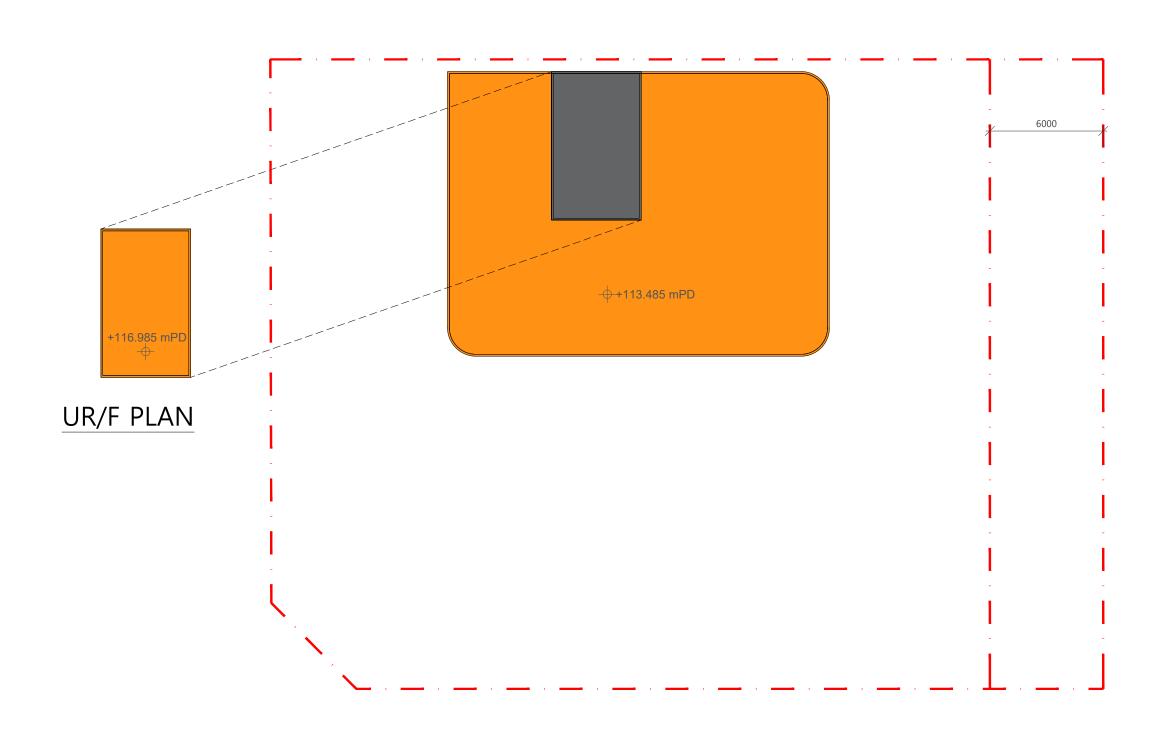

Passenger Lifts (L4 - L6) ( B2/F to 20/F )

Passenger Lifts (L7 - L8) (G/F to 13/F)

Medical Service Lifts:

Dumbwaiter ( 1/F to 19/F )

\* Rough estimation of the proposed minimum building tower setback distance in this indicative development design scheme for the purpose of building height relaxation for S12A. Actual tower setback distance will be subject to Building Department's final approval in the GBP submission stage.