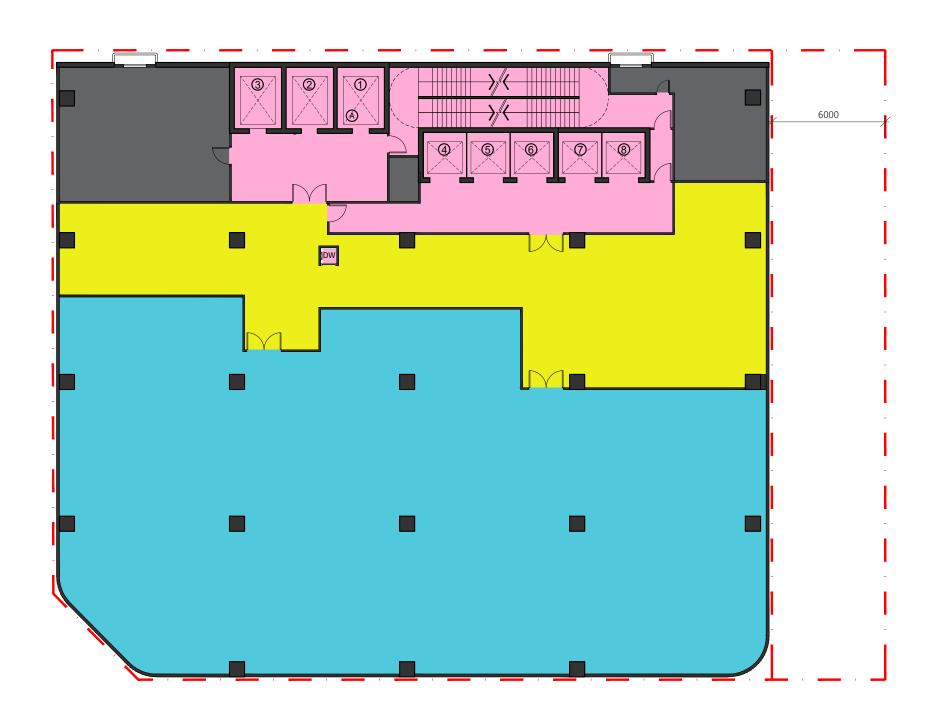

## M/F

SHOP & SERVICES / EATING PLACES

LIFT/CIRCULATION AREA/ STAIRCASE/TOILET

MEDICAL ACCOMMODATION/ ANCILLARY FACILTIES & SERVICES (MEDICAL)/ STOREROOM

CANTEEN/ ANCILLARY FACILITIES (NON-MEDICAL)

FLAT ROOF

CARPARK/ CAR LIFT DRIVEWAY/LAYBY/LOADING & UNLOADING

BUILDING SERVICES & PLANT /E&M

Lift Legend:

A Fireman's Lift

Patient/ Service Lift (L1 - L3) (L1: B2/F to R/F; L2: B2/F to 20/F; L3: G/F to 20/F)

Passenger Lifts (L4 - L6) (B2/F to 20/F)

Passenger Lifts (L7 - L8) (G/F to 13/F)

Passenger Lifts (L9) (G/F to 5/F)

LIFT/CIRCULATION AREA/ STAIRCASE/TOILET

MEDICAL ACCOMMODATION/ ANCILLARY FACILTIES & SERVICES (MEDICAL)/ STOREROOM

CANTEEN/ ANCILLARY FACILITIES (NON-MEDICAL)