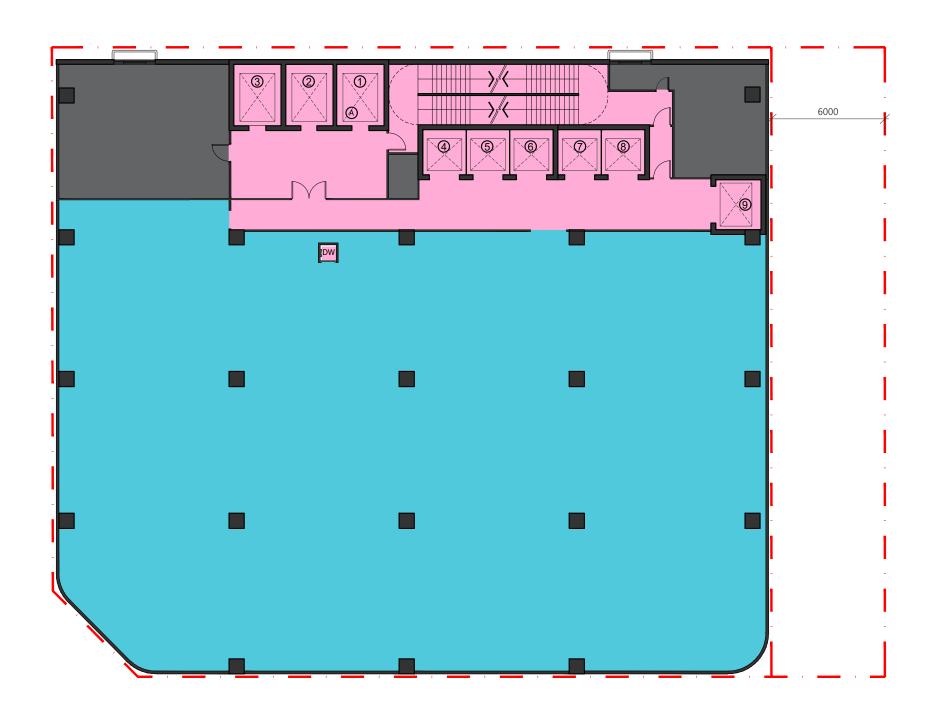

## Appendix 1

ARCHITECTURAL DRAWINGS

LIFT/CIRCULATION AREA/ STAIRCASE/TOILET

MEDICAL ACCOMMODATION/ ANCILLARY FACILTIES & SERVICES (MEDICAL)/ STOREROOM

CANTEEN/ ANCILLARY FACILITIES (NON-MEDICAL)

**FLAT ROOF** 

CARPARK/ CAR LIFT DRIVEWAY/LAYBY/LOADING & UNLOADING

BUILDING SERVICES & PLANT /E&M

Lift Legend:

A Fireman's Lift

Patient/ Service Lift (L1 - L2) (L1: B2/F to R/F; L2: B2/F to 20/F)

Passenger Lifts (L4 - L6) (B2/F to 20/F)