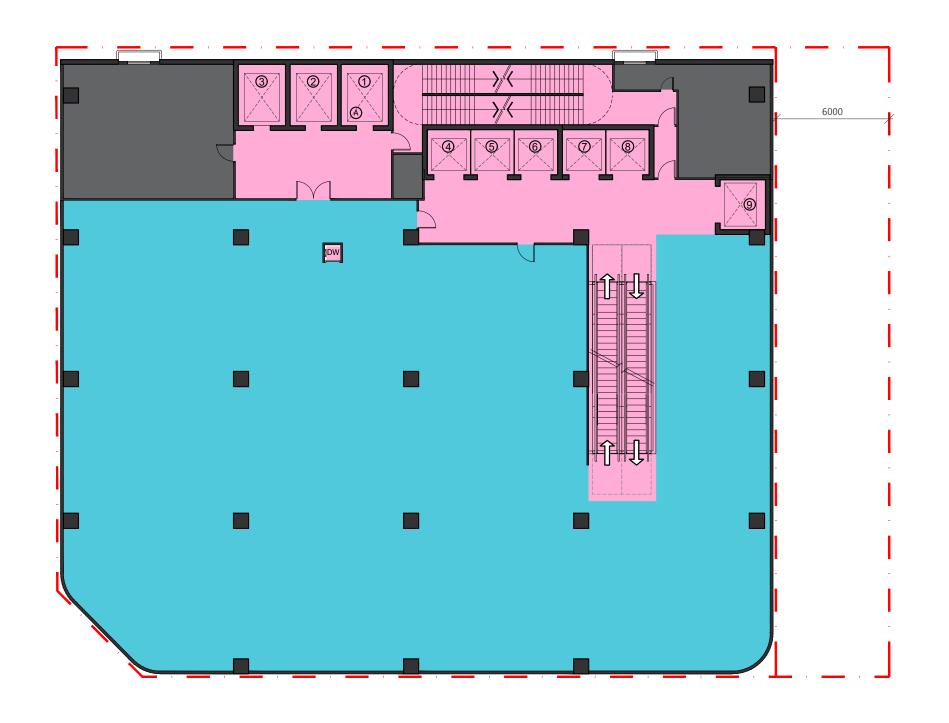

**FLAT ROOF** 

CARPARK/ CAR LIFT DRIVEWAY/LAYBY/LOADING & UNLOADING

BUILDING SERVICES & PLANT /E&M

A Fireman's Lift

L2: B2/F to 20/F)

- 4 nos Motorcycle Parking 15 nos Car Parking
- 1 nos Disable Parking
- 1 no Hearse Parking

FU NING STREET

DRAWING NO.: A1323/A03 (INDICATIVE LAYOUT FOR REFERENCE ONLY, SUBJECT TO DETAILED LAYOUT DESIGN)

SHOP & SERVICES / EATING PLACES

LIFT/CIRCULATION AREA/ STAIRCASE/TOILET

MEDICAL ACCOMMODATION/ ANCILLARY FACILTIES & SERVICES (MEDICAL)/ STOREROOM

CANTEEN/ ANCILLARY FACILITIES (NON-MEDICAL)

FLAT ROOF

CARPARK/ CAR LIFT DRIVEWAY/LAYBY/LOADING & UNLOADING

BUILDING SERVICES & PLANT /E&M

Lift Legend:

ARG

 $\bigcirc$ 

H

A Fireman's Lift

Patient/ Service Lift (L1 - L3) (L1: B2/F to R/F; L2: B2/F to 20/F;

L3: G/F to 20/F)

Passenger Lifts (L4 - L6) (B2/F to 20/F) Passenger Lifts (L7 - L8) (G/F to 13/F)

Passenger Lifts (L9) (G/F to 5/F)