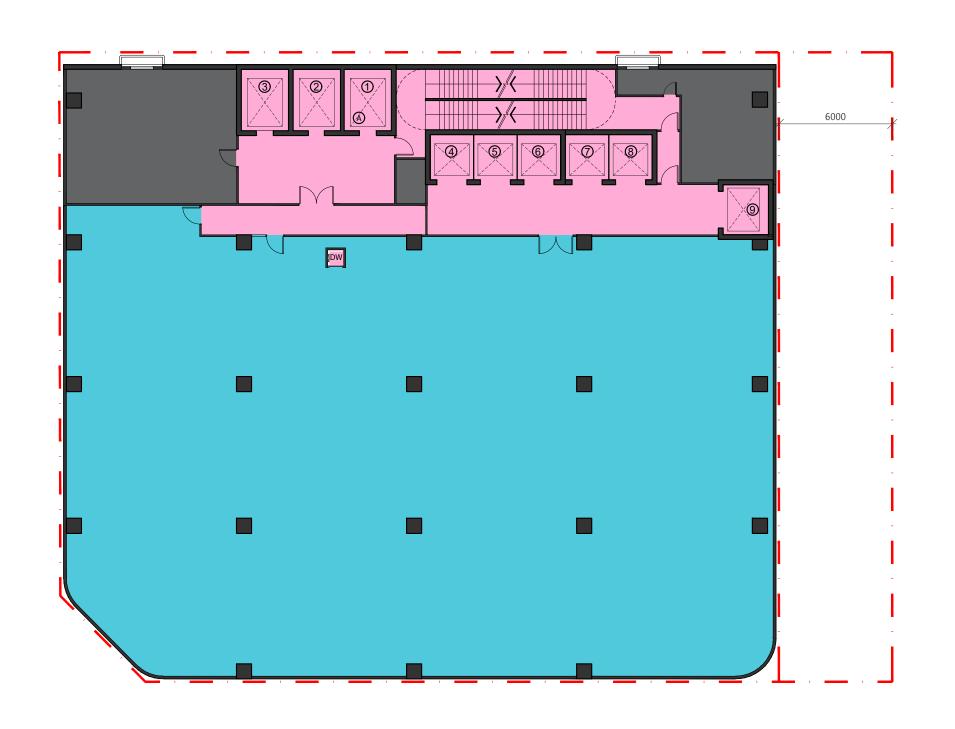

## Appendix 1

ARCHITECTURAL DRAWINGS

LIFT/CIRCULATION AREA/ STAIRCASE/TOILET

MEDICAL ACCOMMODATION/ ANCILLARY FACILTIES & SERVICES (MEDICAL)/ STOREROOM

CANTEEN/ ANCILLARY FACILITIES (NON-MEDICAL)

**FLAT ROOF** 

CARPARK/ CAR LIFT DRIVEWAY/LAYBY/LOADING & UNLOADING

BUILDING SERVICES & PLANT /E&M

Lift Legend:

A Fireman's Lift

Patient/ Service Lift (L1 - L2) (L1: B2/F to R/F; L2: B2/F to 20/F)

Passenger Lifts (L4 - L6) (B2/F to 20/F)