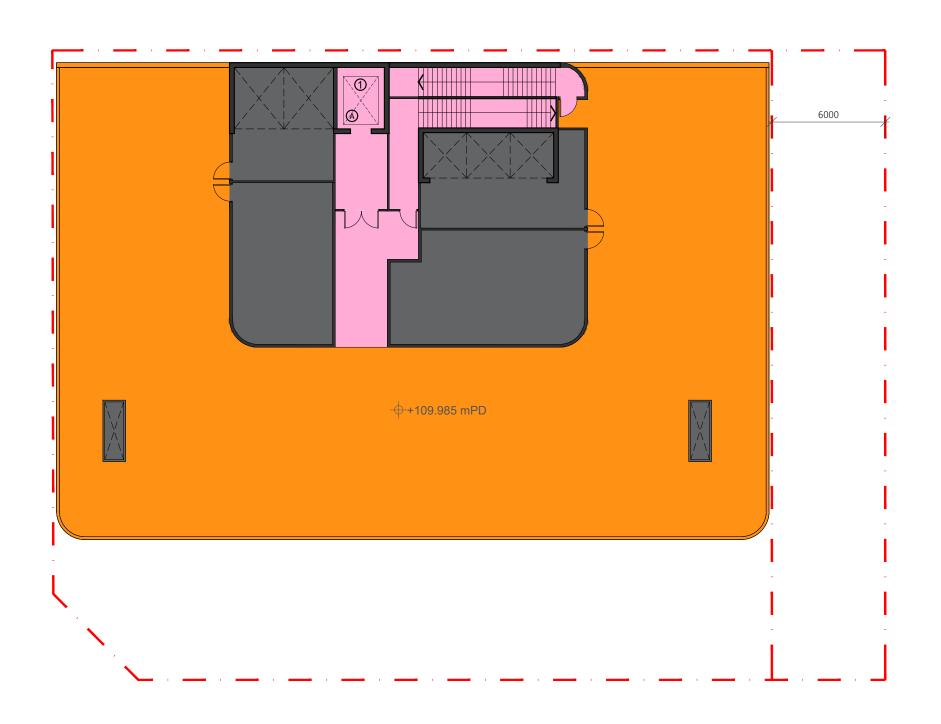

## TR/F

SHOP & SERVICES / EATING PLACES

LIFT/CIRCULATION AREA/ STAIRCASE/TOILET

MEDICAL ACCOMMODATION/ ANCILLARY FACILTIES & SERVICES (MEDICAL)/ STOREROOM

CANTEEN/ ANCILLARY FACILITIES (NON-MEDICAL)

FLAT ROOF

CARPARK/ CAR LIFT DRIVEWAY/LAYBY/LOADING & UNLOADING

BUILDING SERVICES & PLANT /E&M

AD+RG
architecture design and research group Ital

DRAWING NO.: A1323/A24 (INDICATIVE LAYOUT FOR REFERENCE ONLY, SUBJECT TO DETAILED LAYOUT DESIGN)