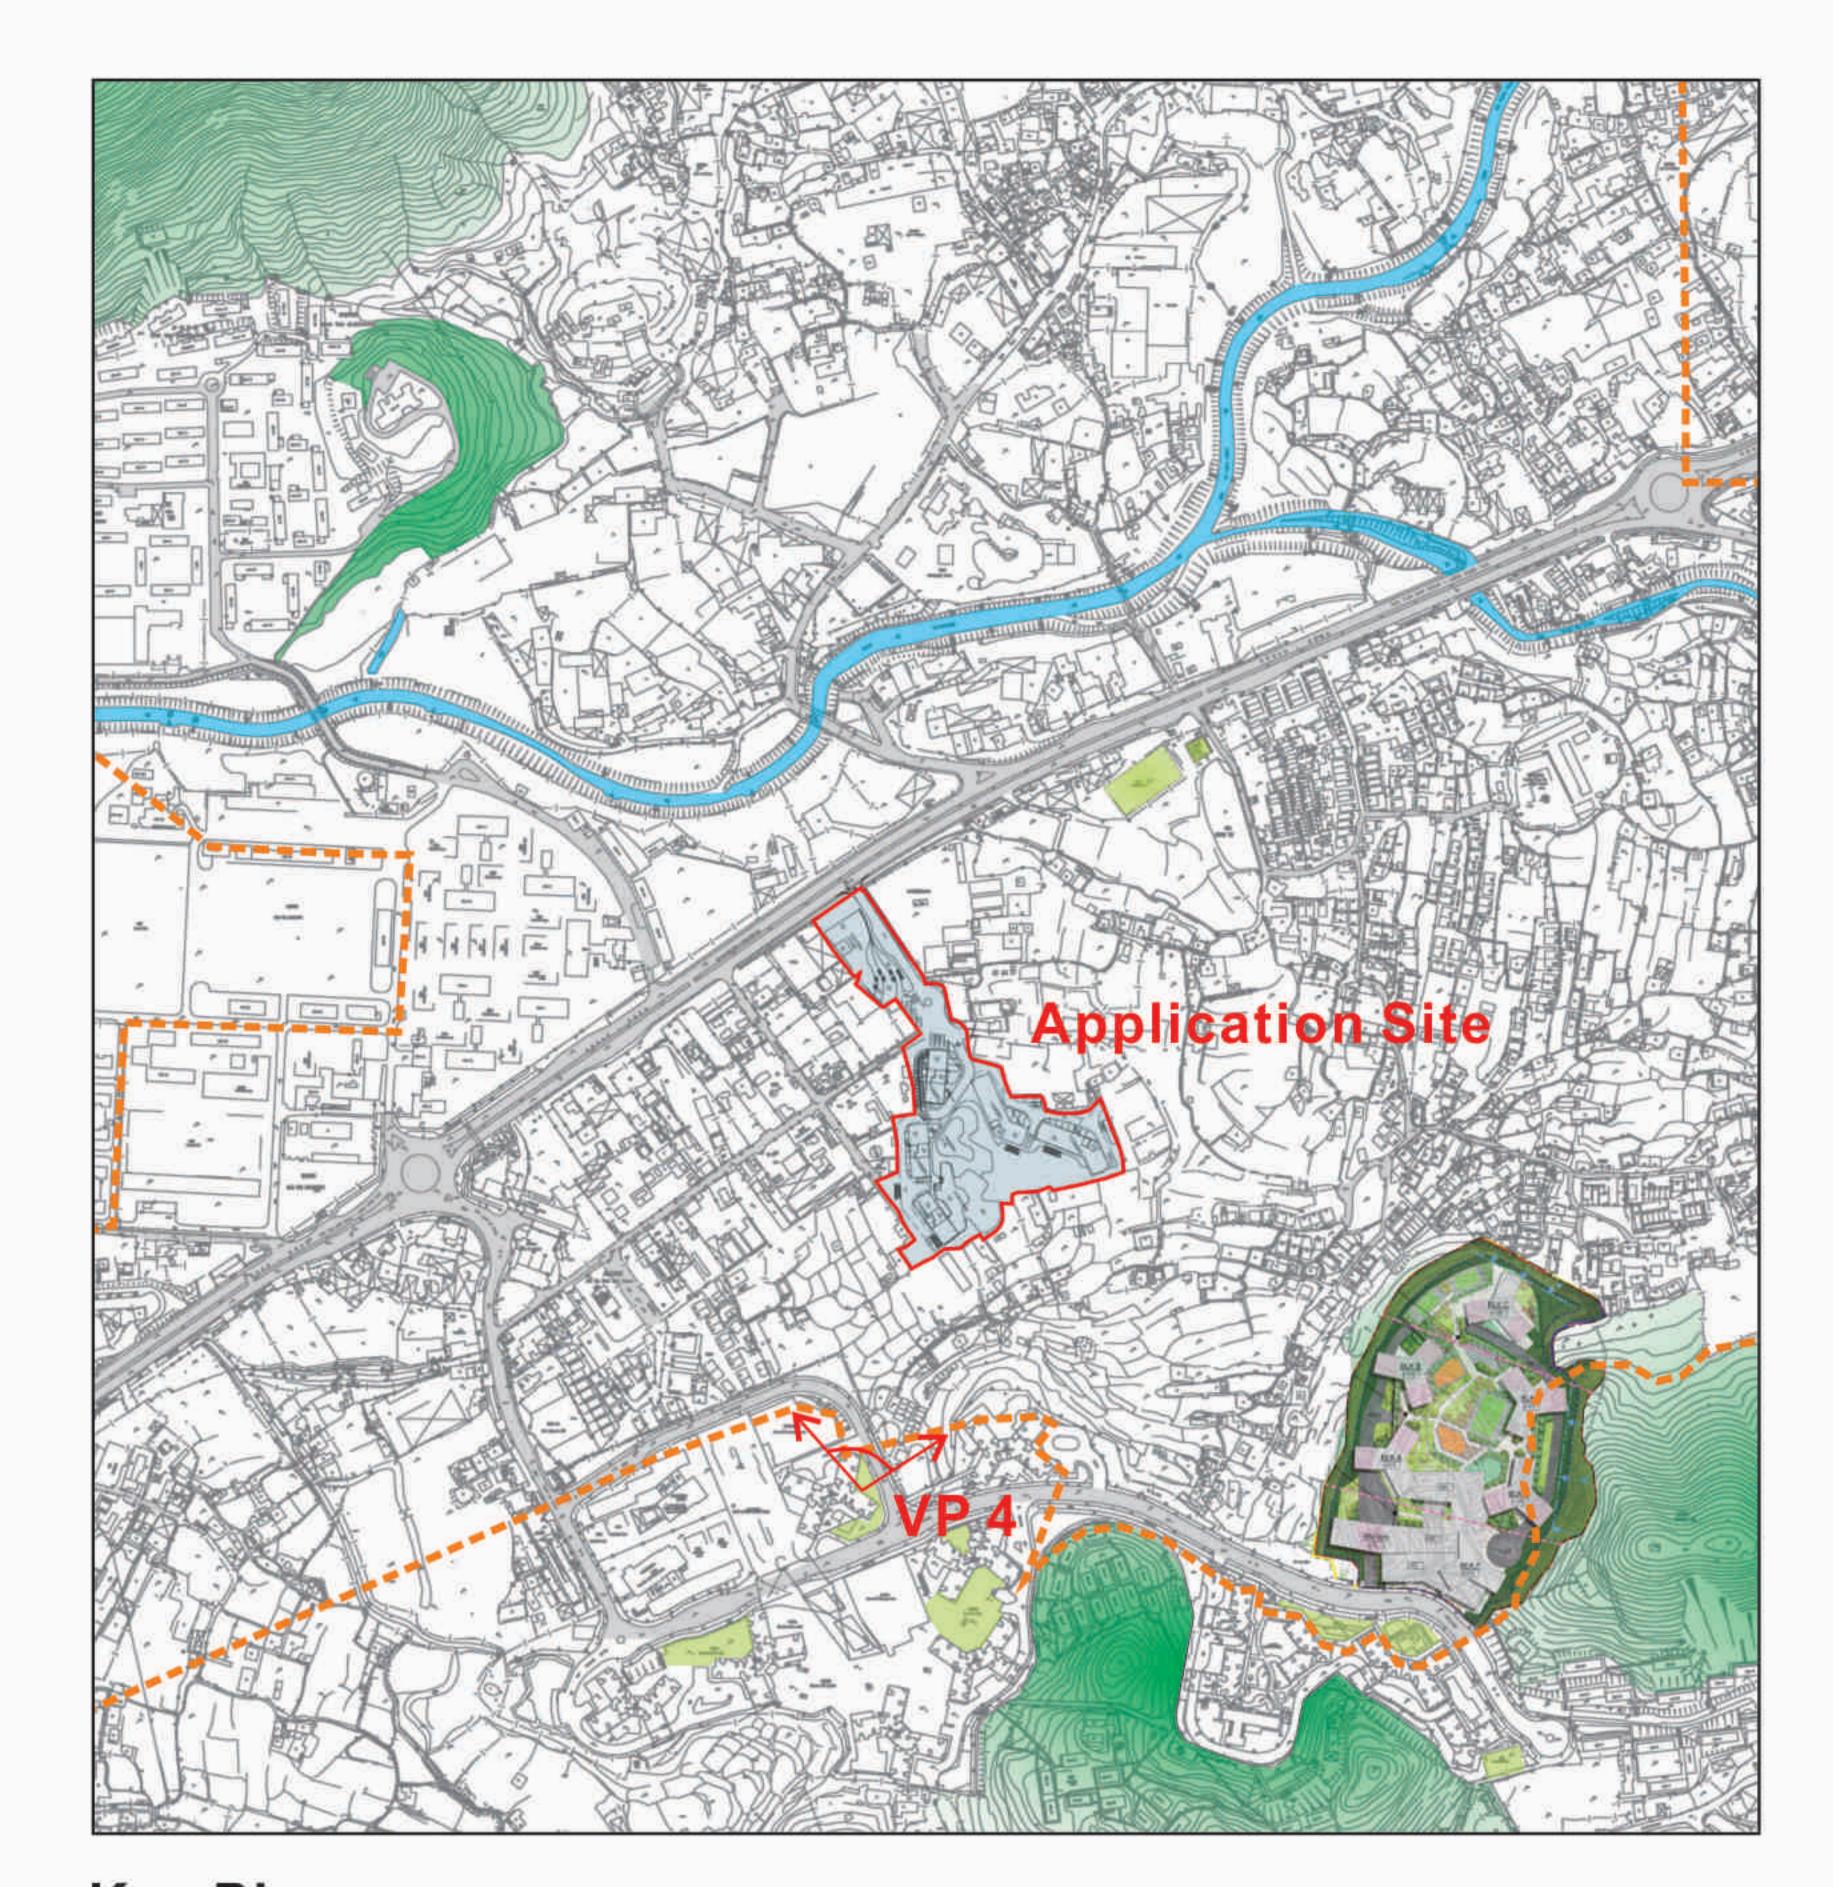

Key Plan

VP 4: View looking towards the Subject Site from Amenity Area at Queen Hill Estate (Existing Situation)

VP 4: View looking towards the Subject Site from Amenity Area at Queen Hill Estate (with Proposed Scheme)