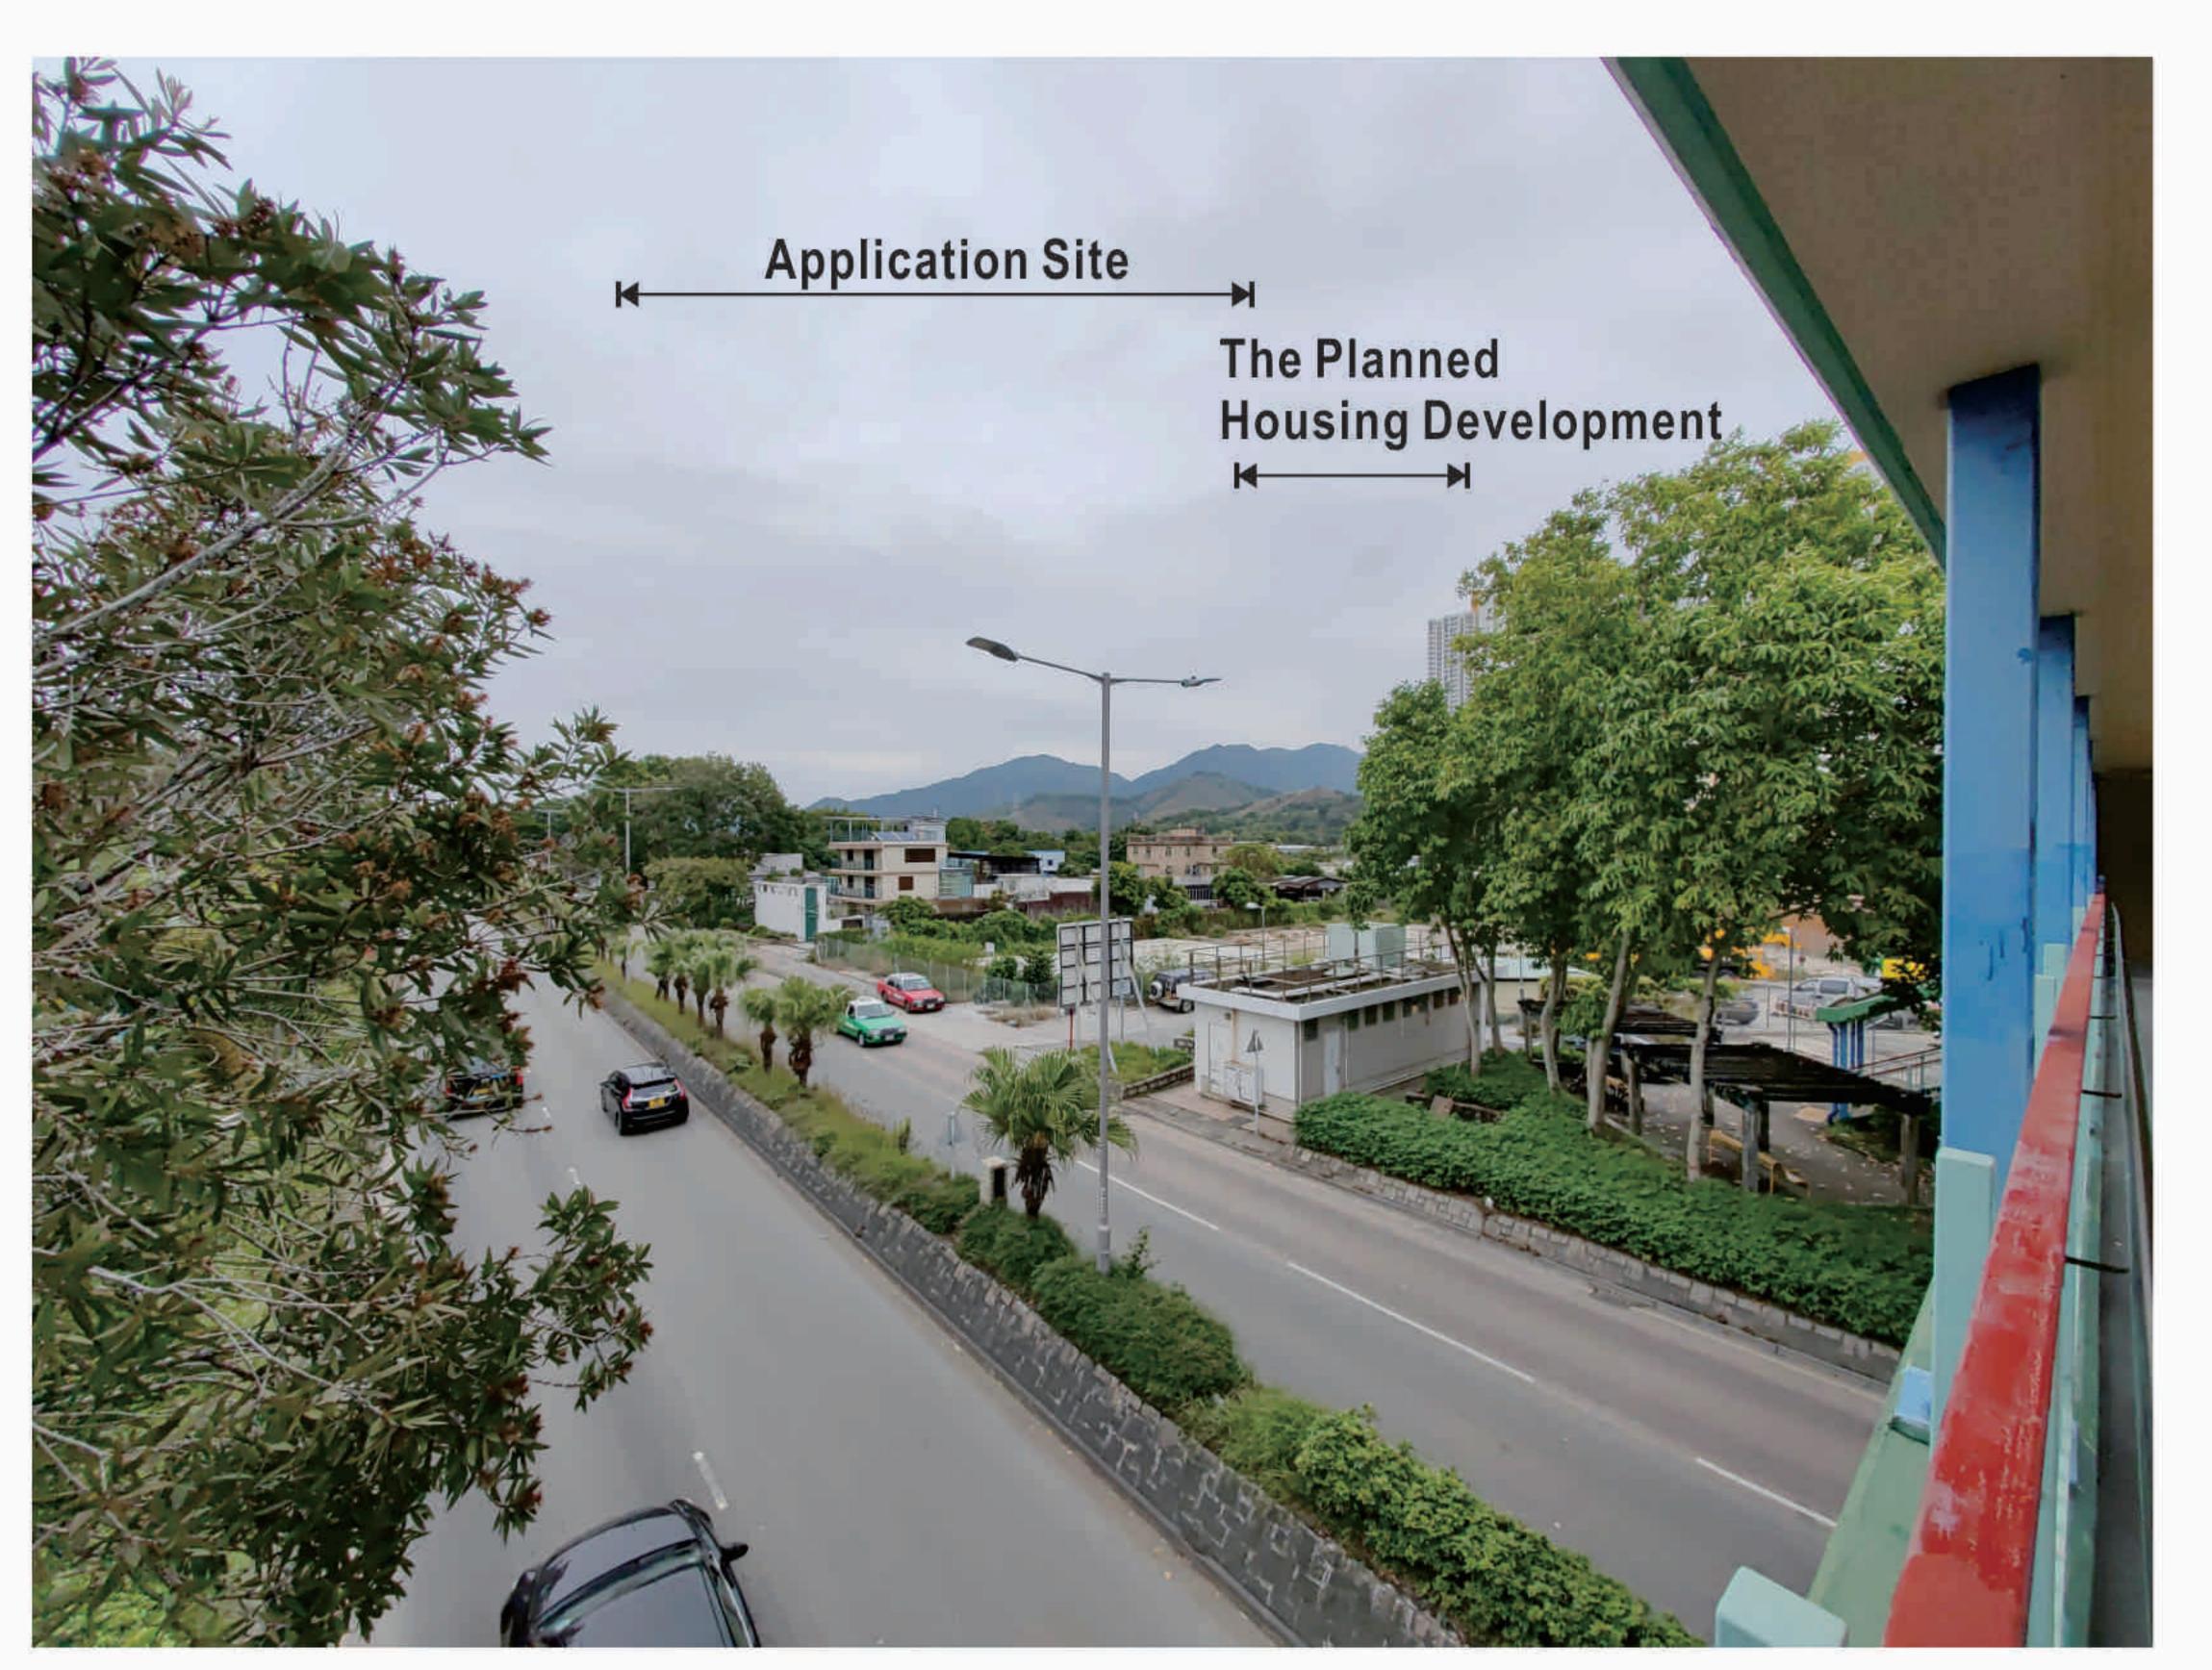

Key Plan

VP 7: View looking towards the Subject Site from Footbridge (to the East of the Site) across Castle Peak Road - Lung Yeuk Tau (Existing Situation)

VP 7: View looking towards the Subject Site from Footbridge (to the East of the Site) across Castle Peak Road - Lung Yeuk Tau (with Proposed Scheme)

## 7.8 Viewpoint 7 – Footbridge (to the East of the Site) along Castle Peak Road – Lung Yeuk Tau

Visual Composition

7.8.1 VP 7 was taken on elevated footbridge across Castle Peak Road to the west of the Site. VSRs at this VP are occasional passer-by. VSRs at this VP has a panoramic sky view and ridgeline of Pat Sin Leng Country Park. The Proposed Development and the planned housing development could be view behind the existing village houses and roadside greenery along Castle Peak Road and it will become a new and major visual element.