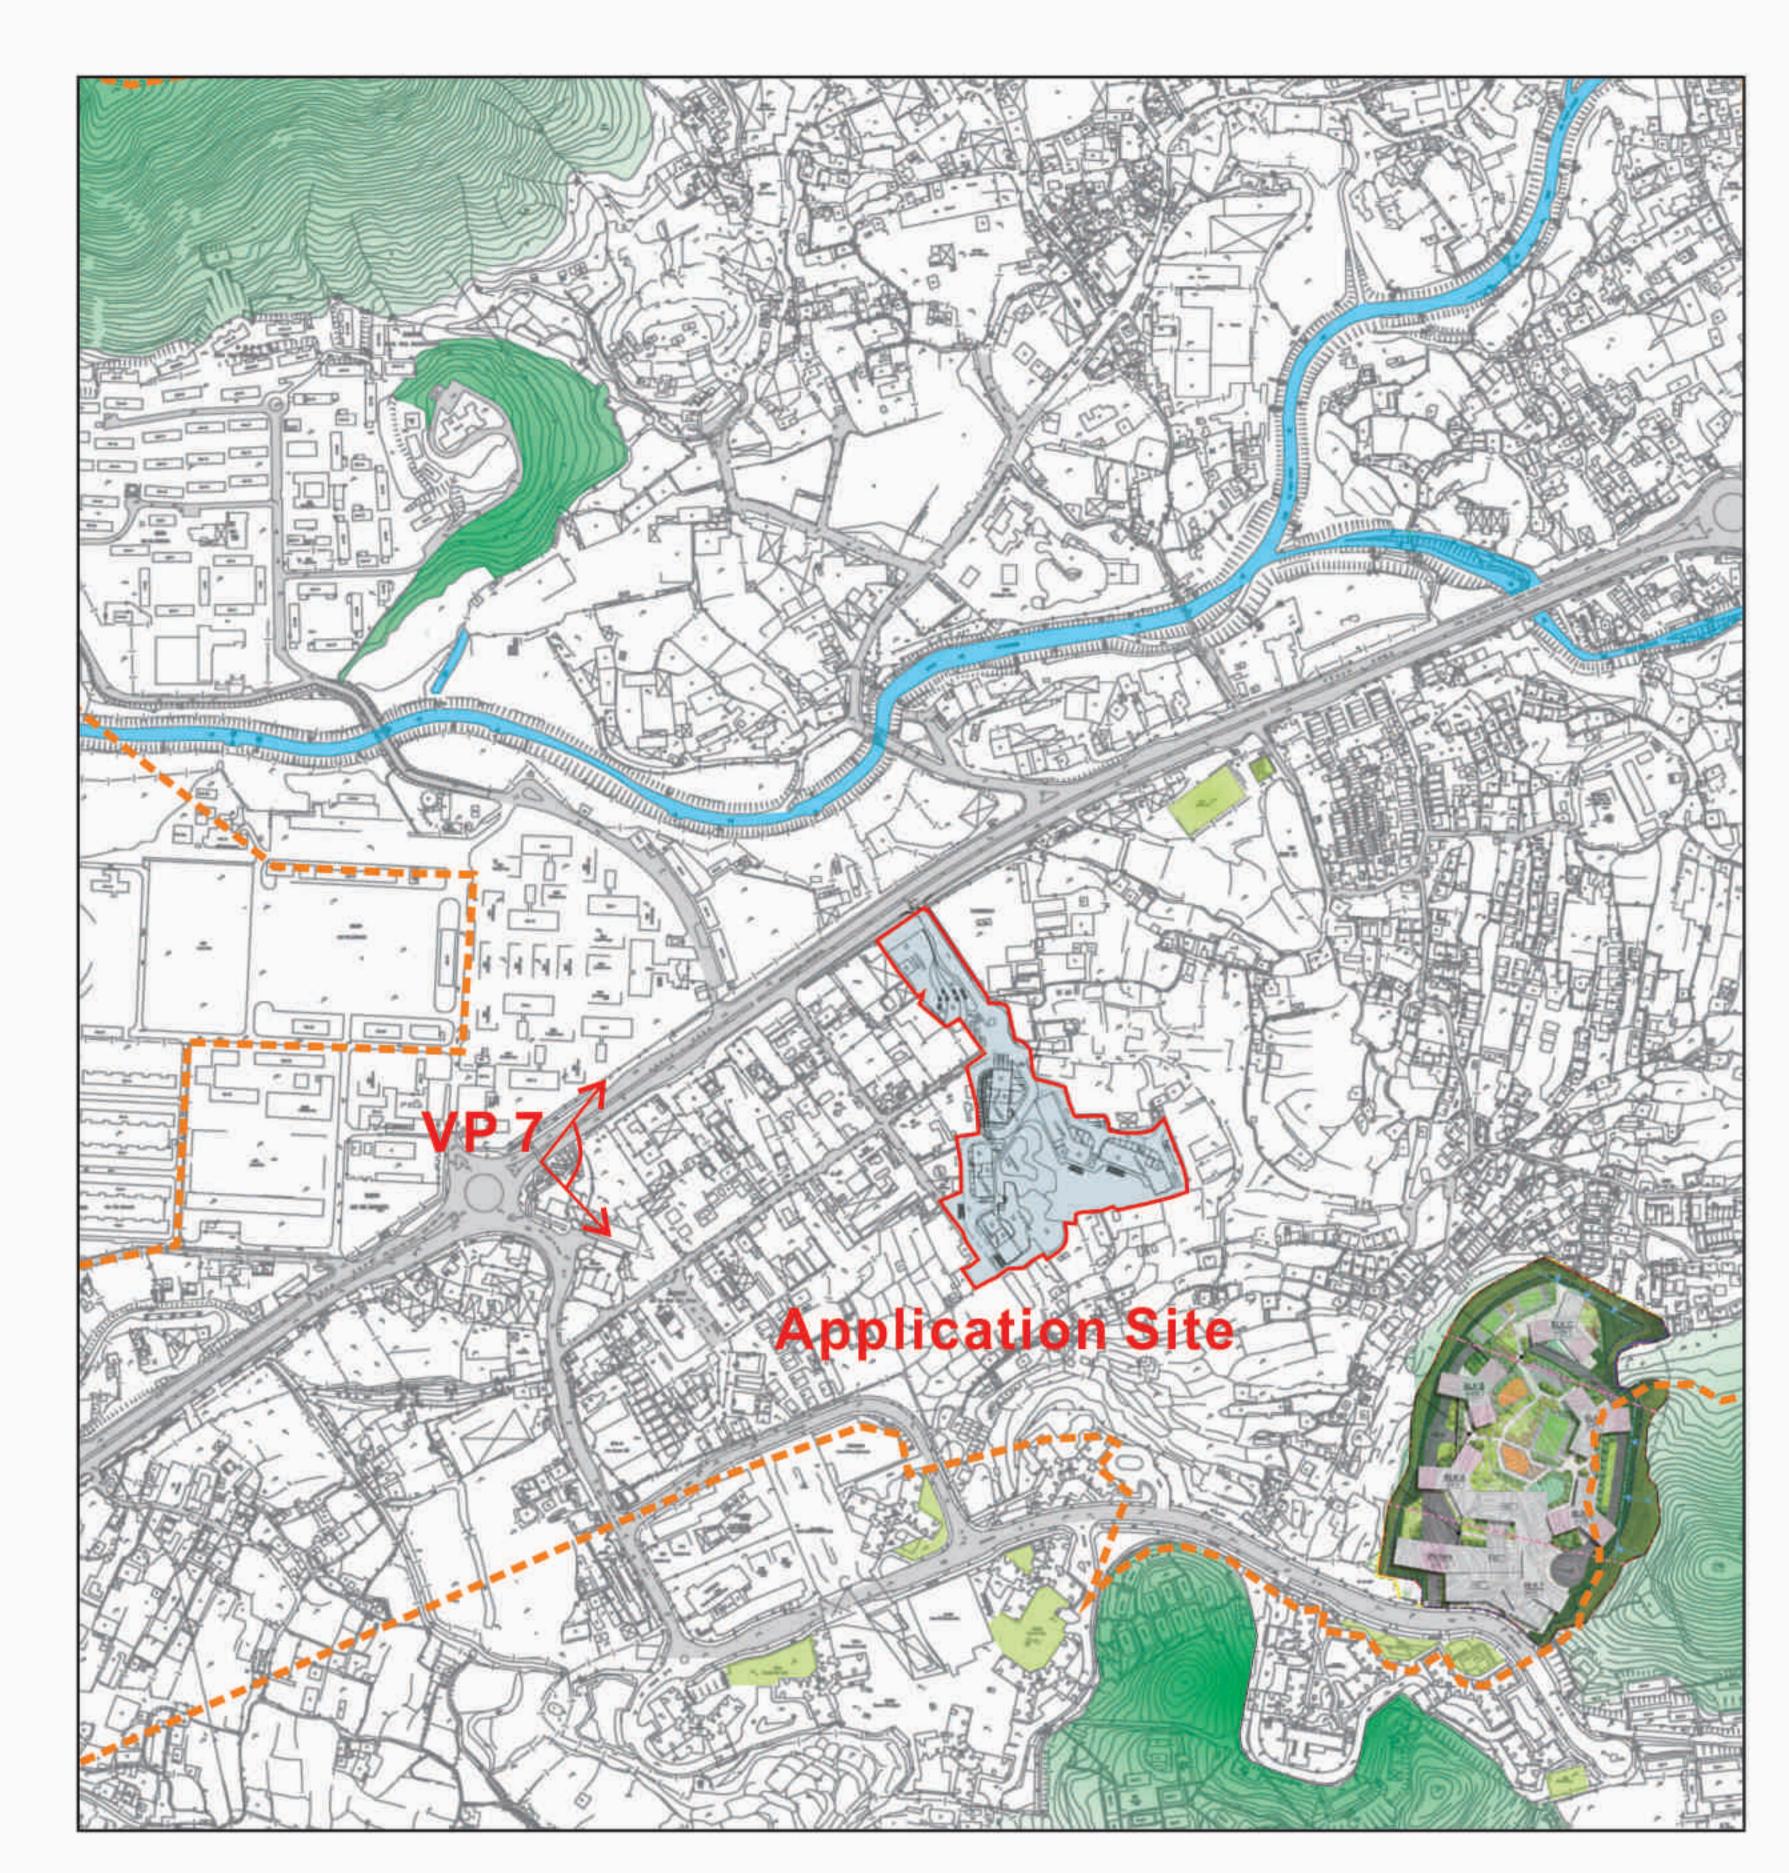

## 7.8 Viewpoint 7 – Footbridge (to the East of the Site) along Castle Peak Road – Lung Yeuk Tau

Visual Composition

7.8.1 VP 7 was taken on elevated footbridge across Castle Peak Road to the west of the Site. VSRs at this VP are occasional passer-by. VSRs at this VP has a panoramic sky view and ridgeline of Pat Sin Leng Country Park. The Proposed Development and the planned housing development could be view behind the existing village houses and roadside greenery along Castle Peak Road and it will become a new and major visual element.

Visual Obstruction

7.8.2 The Proposed Development sits beside the planned residential development and the existing housing buildings. The Proposed Development would change the openness of the sky to a certain extent and would screen off some planned housing development. As observed in **Figure 8**, The sky view and ridgeline of Tai Leng Pei will be affected and the visual openness will be reduced.

Effect on Public Viewers

7.8.3 Their visual sensitivity is considered **Medium** as VSRs at this VP only involve a transient stay. The residential blocks will be exposed to this VSR. This visual change brought about by the proposed development would be **Moderate** as the visual openness will be affected.

Effect on Visual Resources

7.8.4 The overall skyline and openness of sky of the surrounding area will be moderately affected by the Proposed Development. Some of the planned residential development would be screened off by the Proposed Development. In this regard, there will be **moderate** visual change to the public viewers and thus the visual impact is considered to be **moderately adverse**.