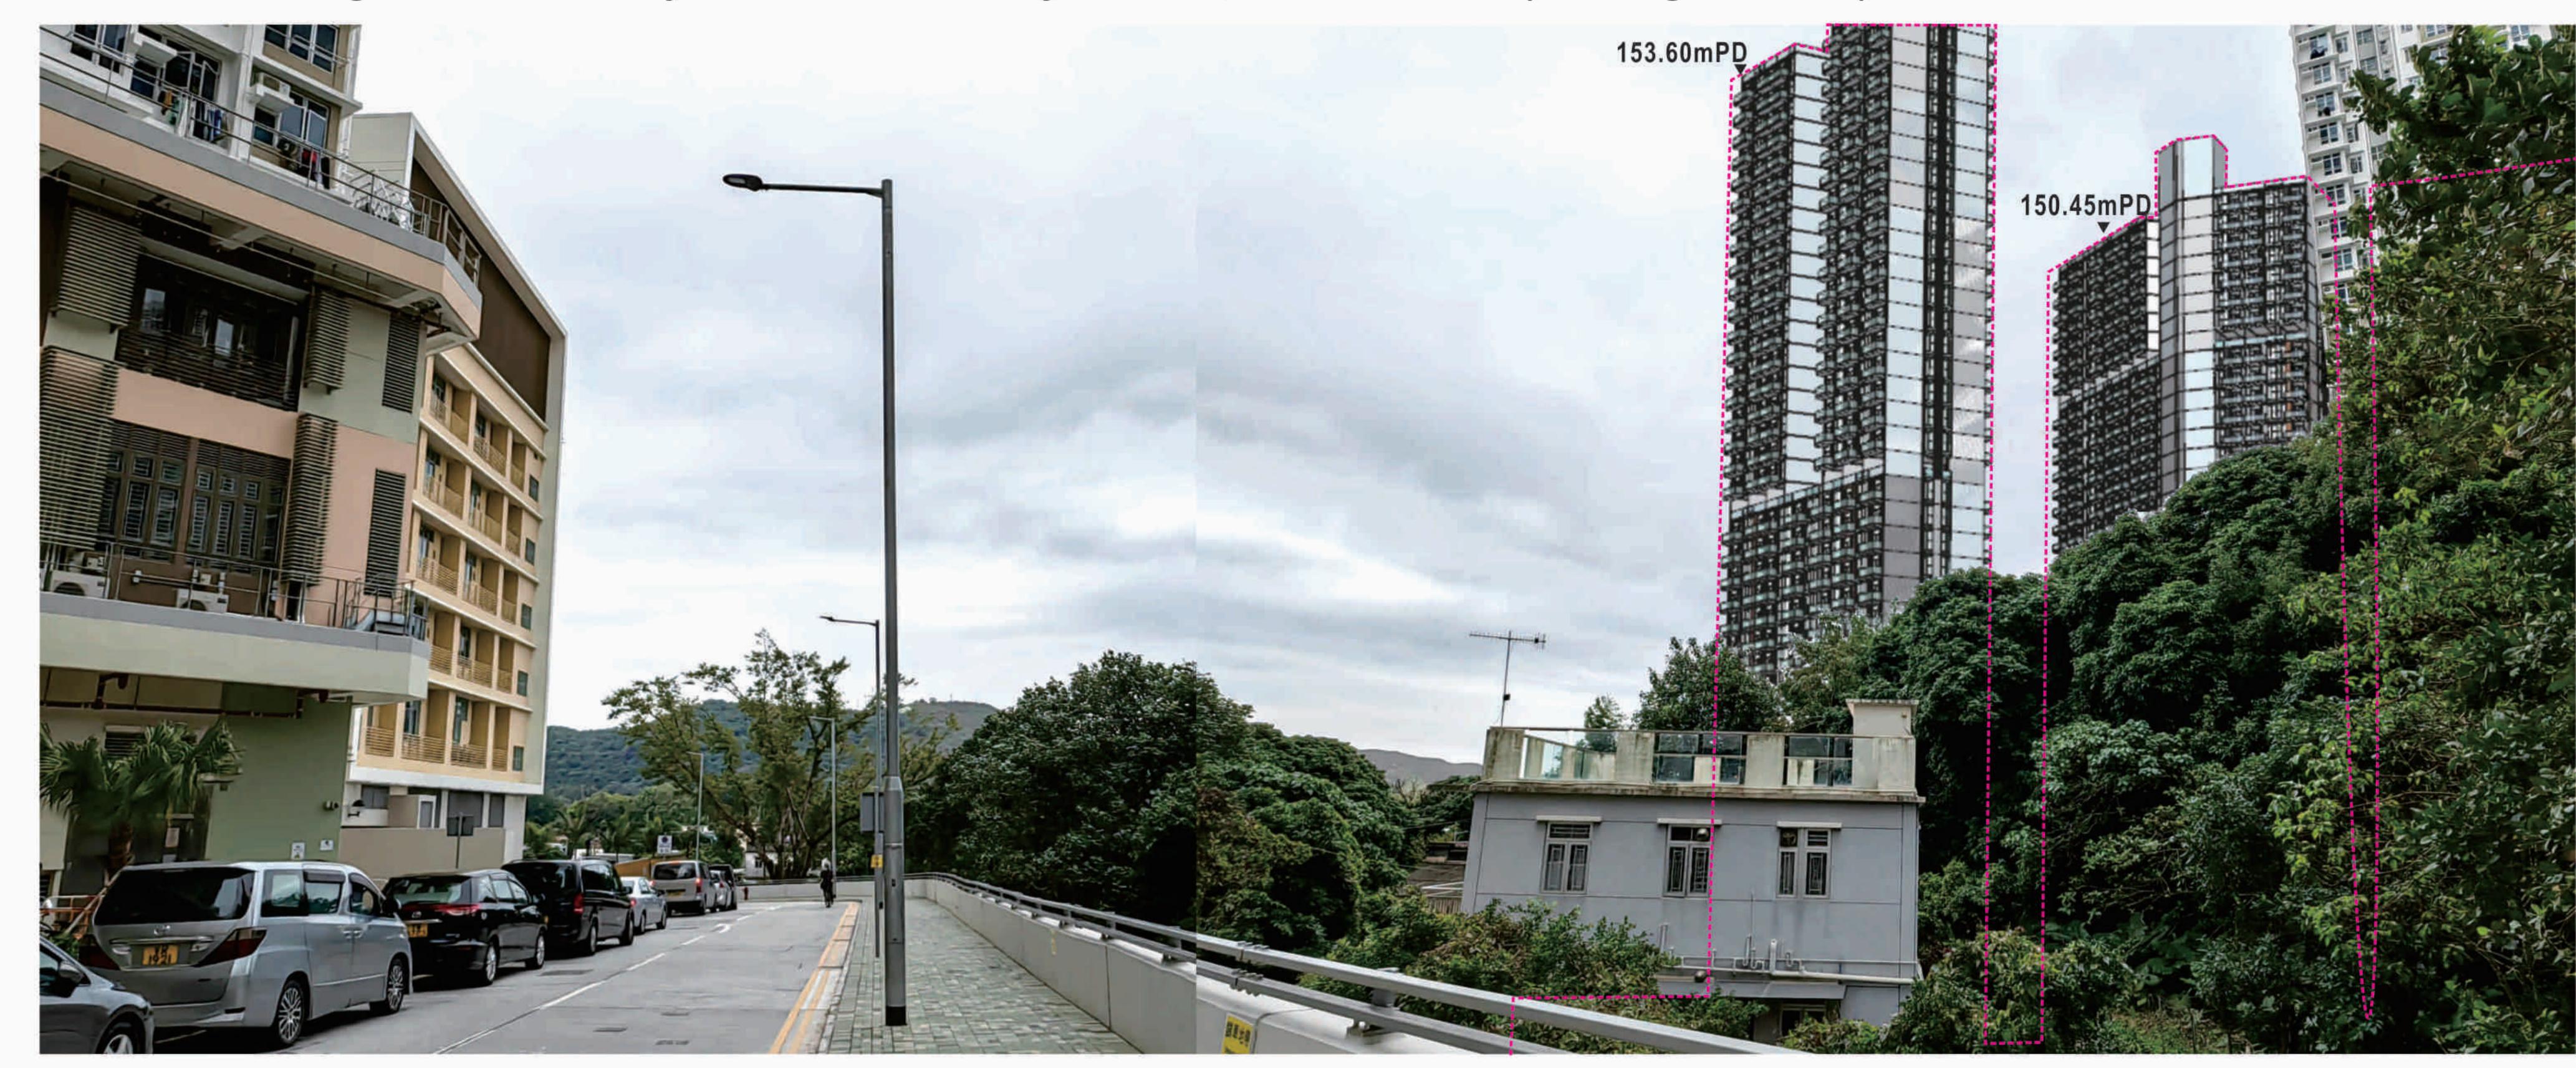

## 7.8 Viewpoint 7 – Footbridge (to the East of the Site) along Castle Peak Road – Lung Yeuk Tau

Visual Composition

7.8.1 VP 7 was taken on elevated footbridge across Castle Peak Road to the west of the Site. VSRs at this VP are occasional passer-by. VSRs at this VP has a panoramic sky view and ridgeline of Pat Sin Leng Country Park. The Proposed Development and the planned housing development could be view behind the existing village houses and roadside greenery along Castle Peak Road and it will become a new and major visual element.

Visual Obstruction

7.8.2 The Proposed Development sits beside the planned residential development and the existing housing buildings. The Proposed Development would change the openness of the sky to a certain extent and would screen off some planned housing development. As observed in **Figure 8**, The sky view and ridgeline of Tai Leng Pei will be affected and the visual openness will be reduced.

Effect on Public Viewers

7.8.3 Their visual sensitivity is considered **Medium** as VSRs at this VP only involve a transient stay. The residential blocks will be exposed to this VSR. This visual change brought about by the proposed development would be **Moderate** as the visual openness will be affected.

Effect on Visual Resources

7.8.4 The overall skyline and openness of sky of the surrounding area will be moderately affected by the Proposed Development. Some of the planned residential development would be screened off by the Proposed Development. In this regard, there will be **moderate** visual change to the public viewers and thus the visual impact is considered to be **moderately adverse**.