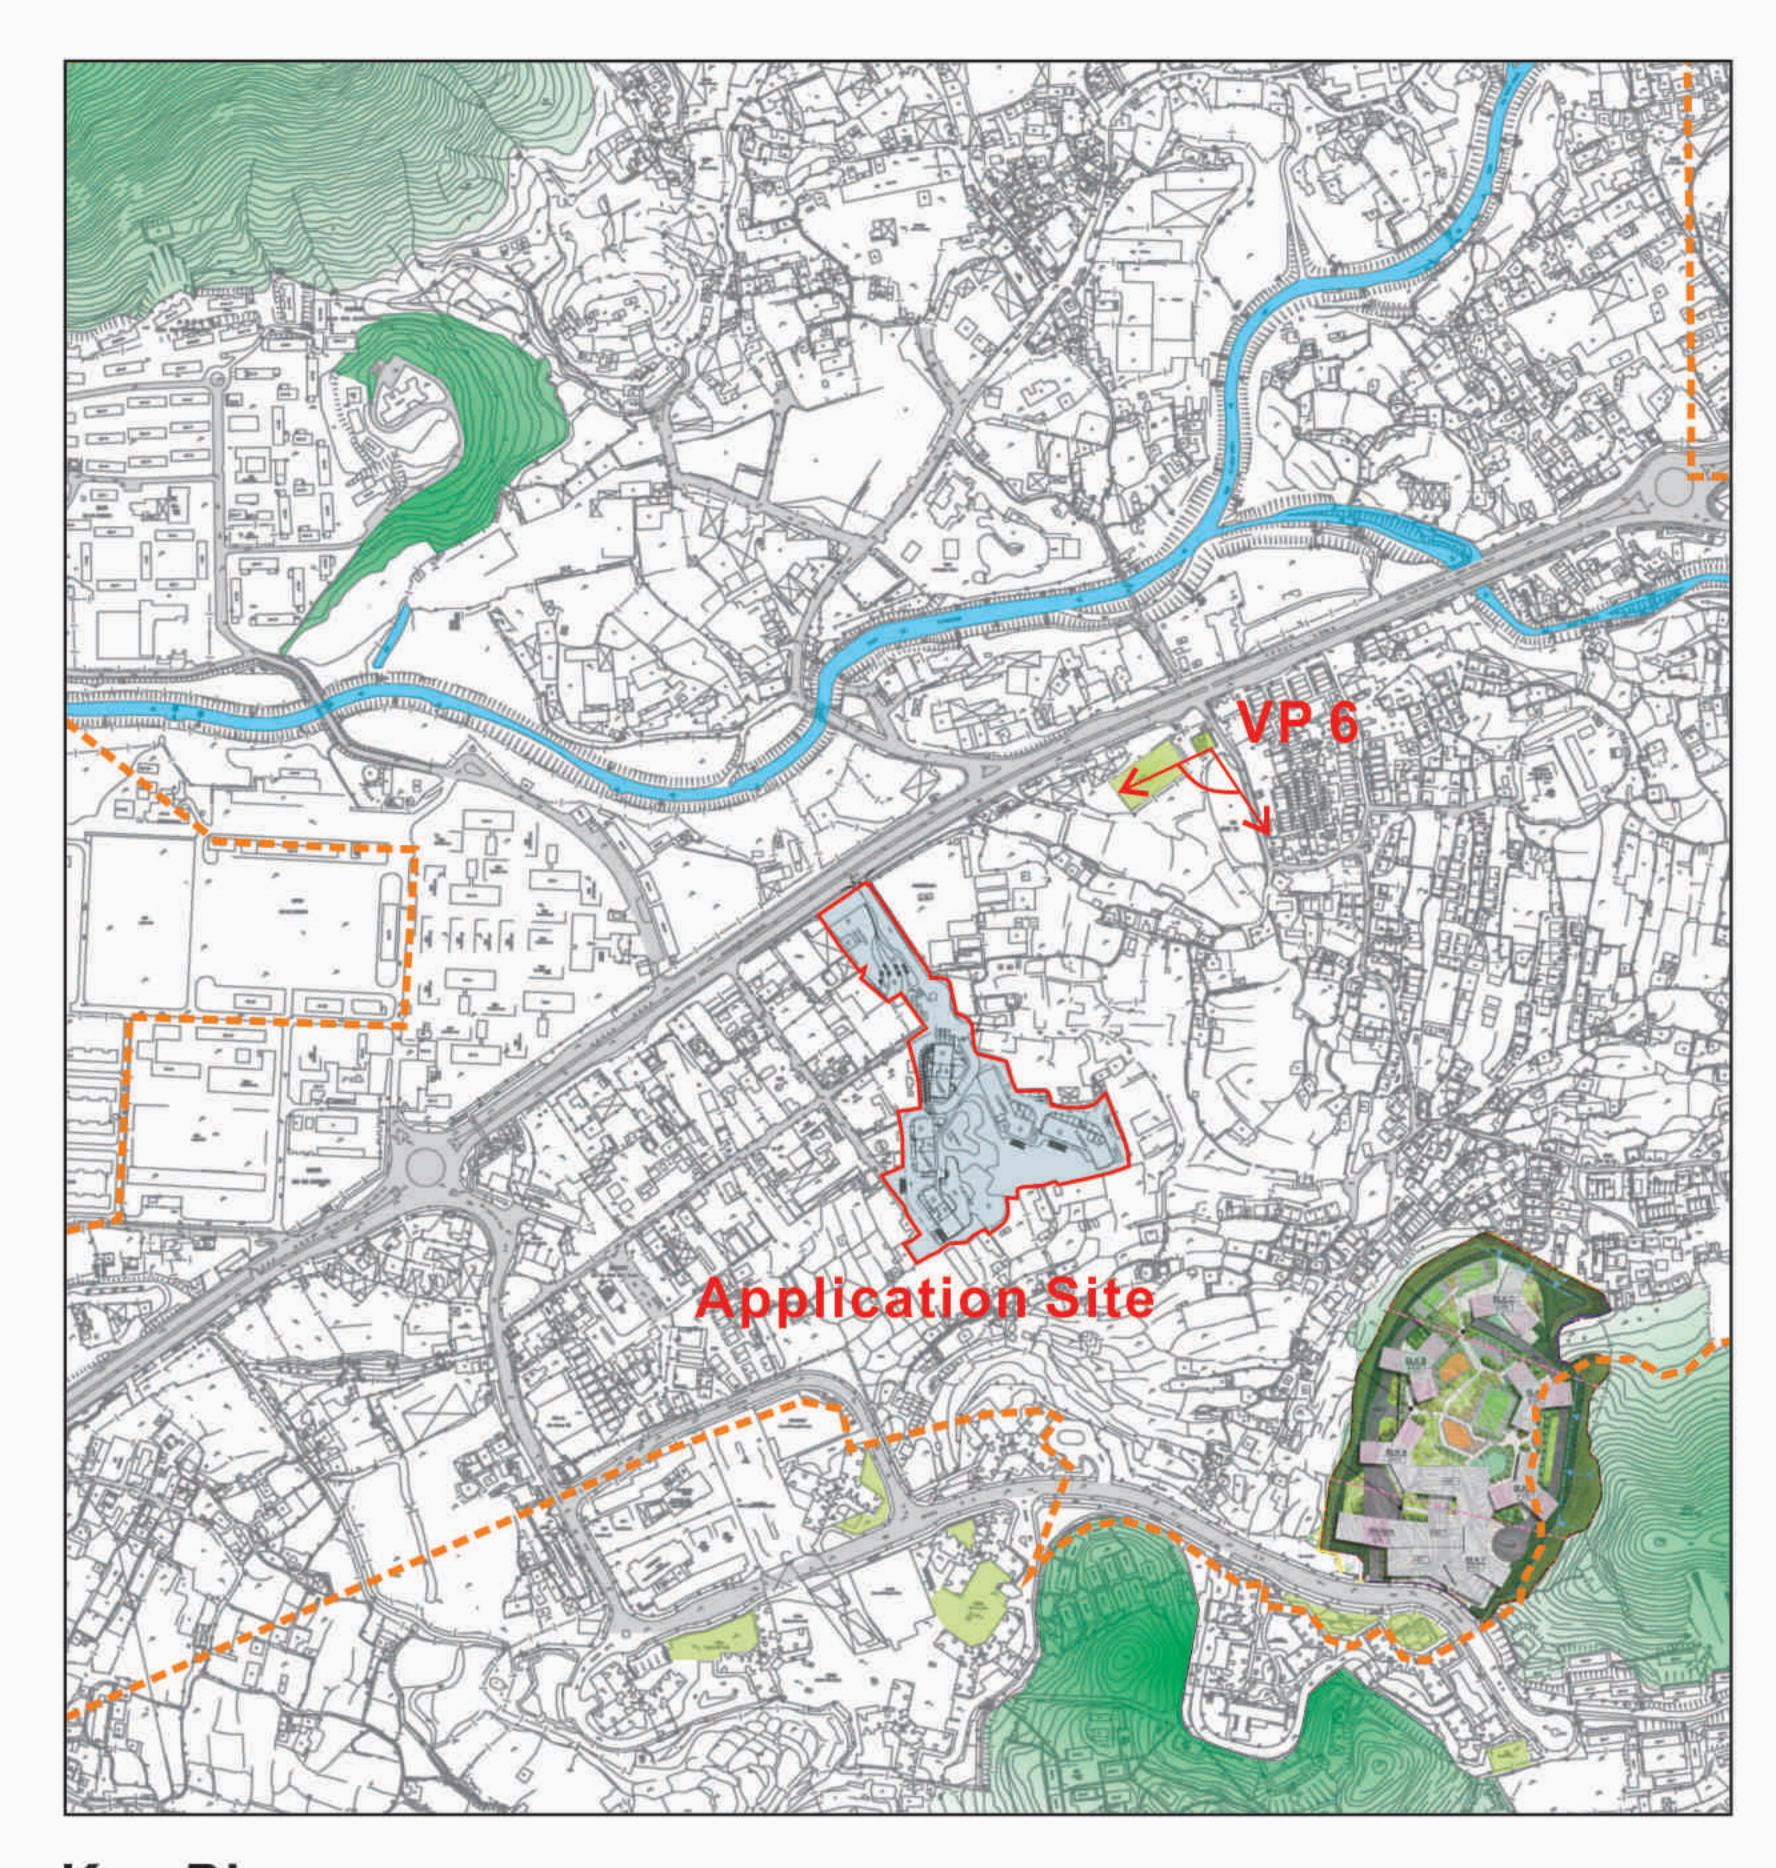

Key Plan

VP 6: View looking towards the Subject Site from Kwan Tei Children Playground (Existing Situation)

VP 6: View looking towards the Subject Site from Kwan Tei Children Playground (with Proposed Scheme)