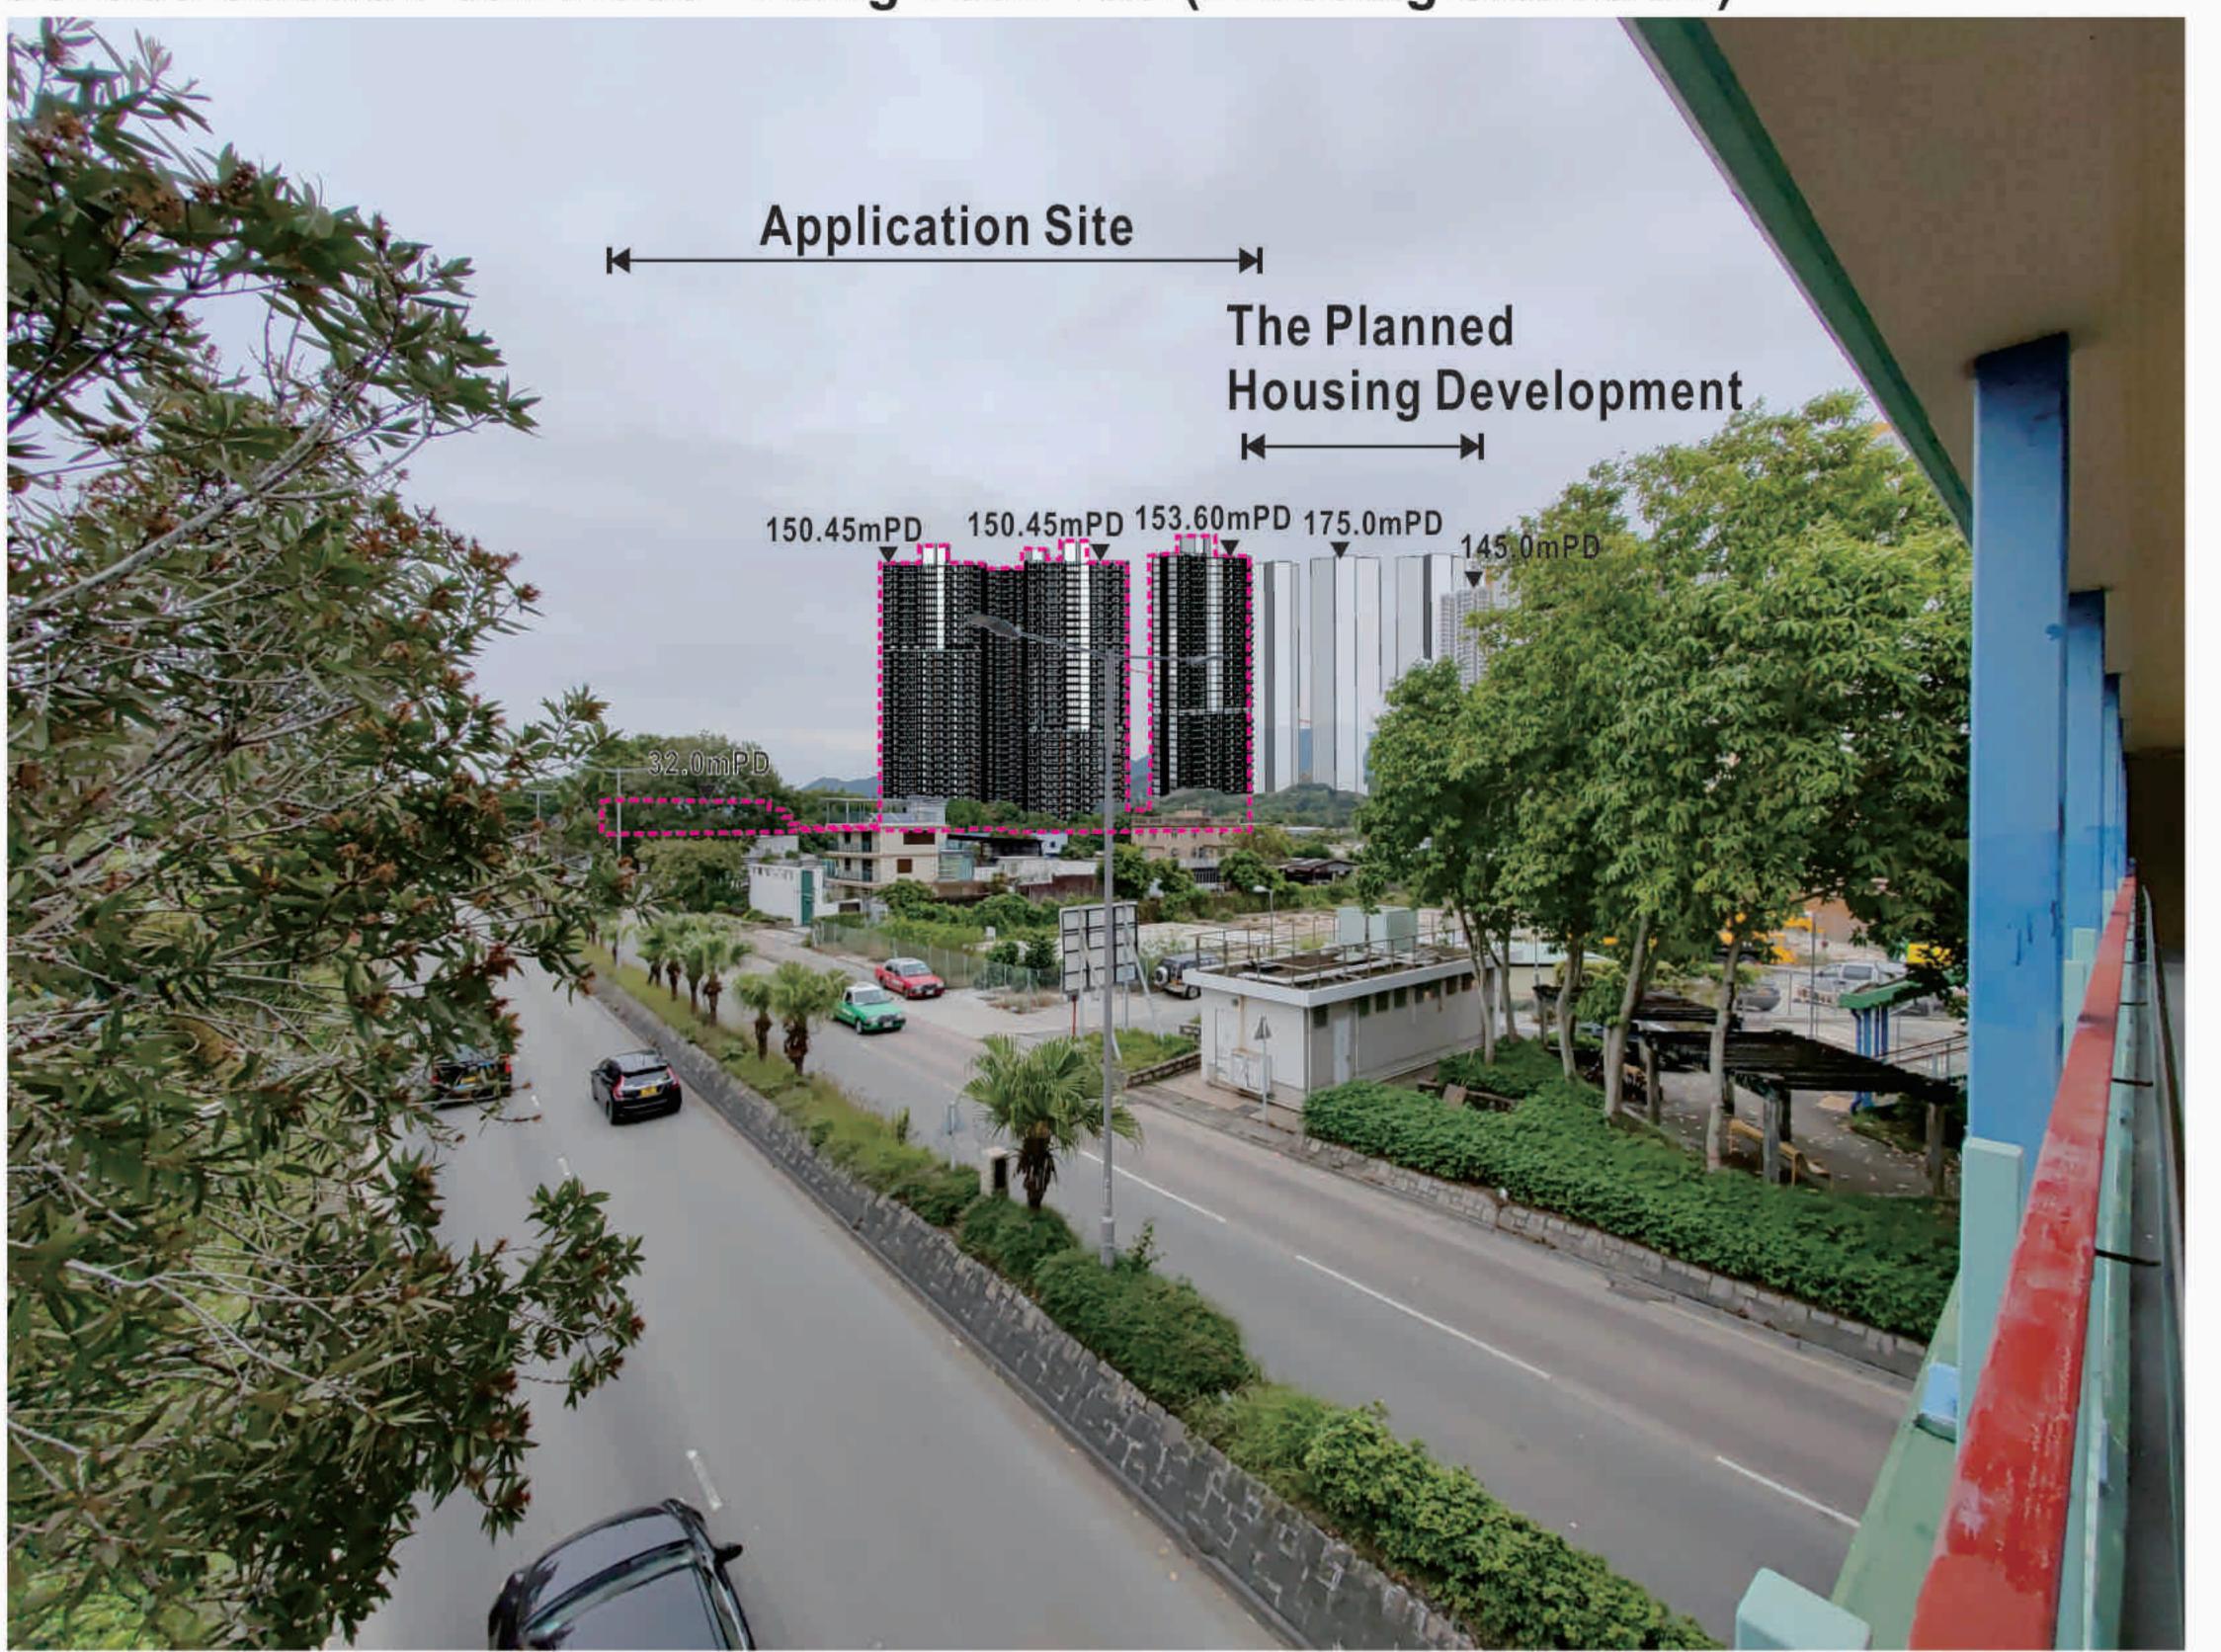

Key Plan

VP 7: View looking towards the Subject Site from Footbridge (to the East of the Site) across Castle Peak Road - Lung Yeuk Tau (Existing Situation)

VP 7: View looking towards the Subject Site from Footbridge (to the East of the Site) across Castle Peak Road - Lung Yeuk Tau (with Proposed Scheme)

## 7.8 Viewpoint 7 – Footbridge (to the East of the Site) along Castle Peak Road – Lung Yeuk Tau

Visual Composition

7.8.1 VP 7 was taken on elevated footbridge across Castle Peak Road to the west of the Site. VSRs at this VP are occasional passer-by. VSRs at this VP has a panoramic sky view and ridgeline of Pat Sin Leng Country Park. The Proposed Development and the planned housing development could be view behind the existing village houses and roadside greenery along Castle Peak Road and it will become a new and major visual element.

Visual Obstruction

7.8.2 The Proposed Development sits beside the planned residential development and the existing housing buildings. The Proposed Development would change the openness of the sky to a certain extent and would screen off some planned housing development. As observed in **Figure 8**, The sky view and ridgeline of Tai Leng Pei will be affected and the visual openness will be reduced.

Effect on Visual Resources

7.8.4 The overall skyline and openness of sky of the surrounding area will be moderately affected by the Proposed Development. Some of the planned residential development would be screened off by the Proposed Development. In this regard, there will be **moderate** visual change to the public viewers and thus the visual impact is considered to be **moderately adverse**.