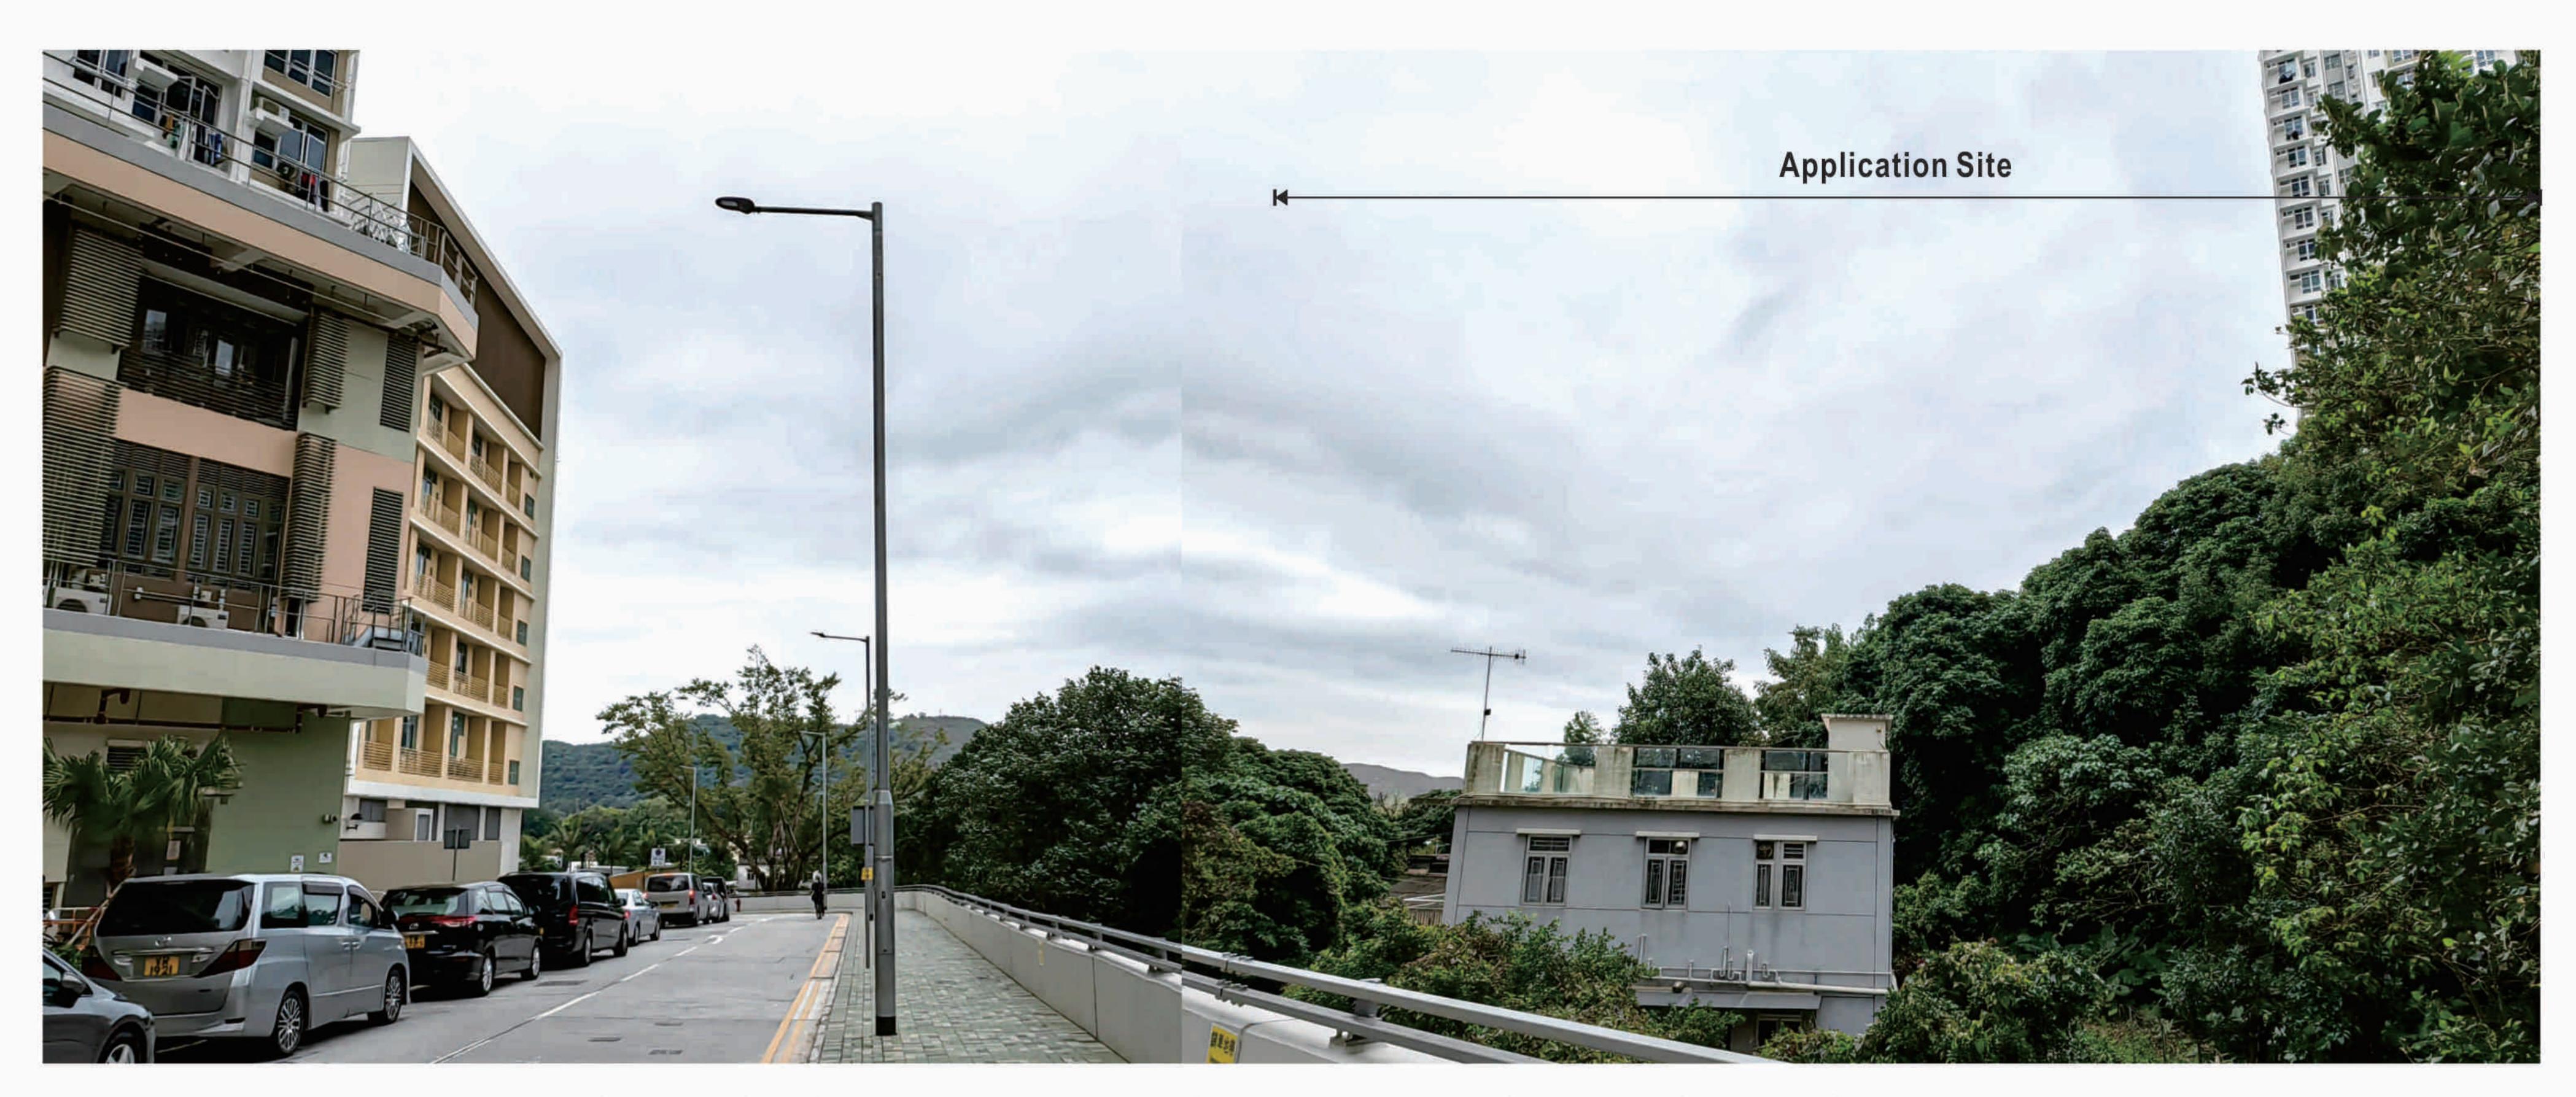

## 7.8 Viewpoint 7 – Footbridge (to the East of the Site) along Castle Peak Road – Lung Yeuk Tau

Visual Composition

7.8.1 VP 7 was taken on elevated footbridge across Castle Peak Road to the west of the Site. VSRs at this VP are occasional passer-by. VSRs at this VP has a panoramic sky view and ridgeline of Pat Sin Leng Country Park. The Proposed Development and the planned housing development could be view behind the existing village houses and roadside greenery along Castle Peak Road and it will become a new and major visual element.

Visual Obstruction

7.8.2 The Proposed Development sits beside the planned residential development and the existing housing buildings. The Proposed Development would change the openness of the sky to a certain extent and would screen off some planned housing development. As observed in **Figure 8**, The sky view and ridgeline of Tai Leng Pei will be affected and the visual openness will be reduced.

Key Plan

VP 7: View looking towards the Subject Site from Footbridge (to the East of the Site) across Castle Peak Road - Lung Yeuk Tau (Existing Situation)

VP 7: View looking towards the Subject Site from Footbridge (to the East of the Site) across Castle Peak Road - Lung Yeuk Tau (with Proposed Scheme)