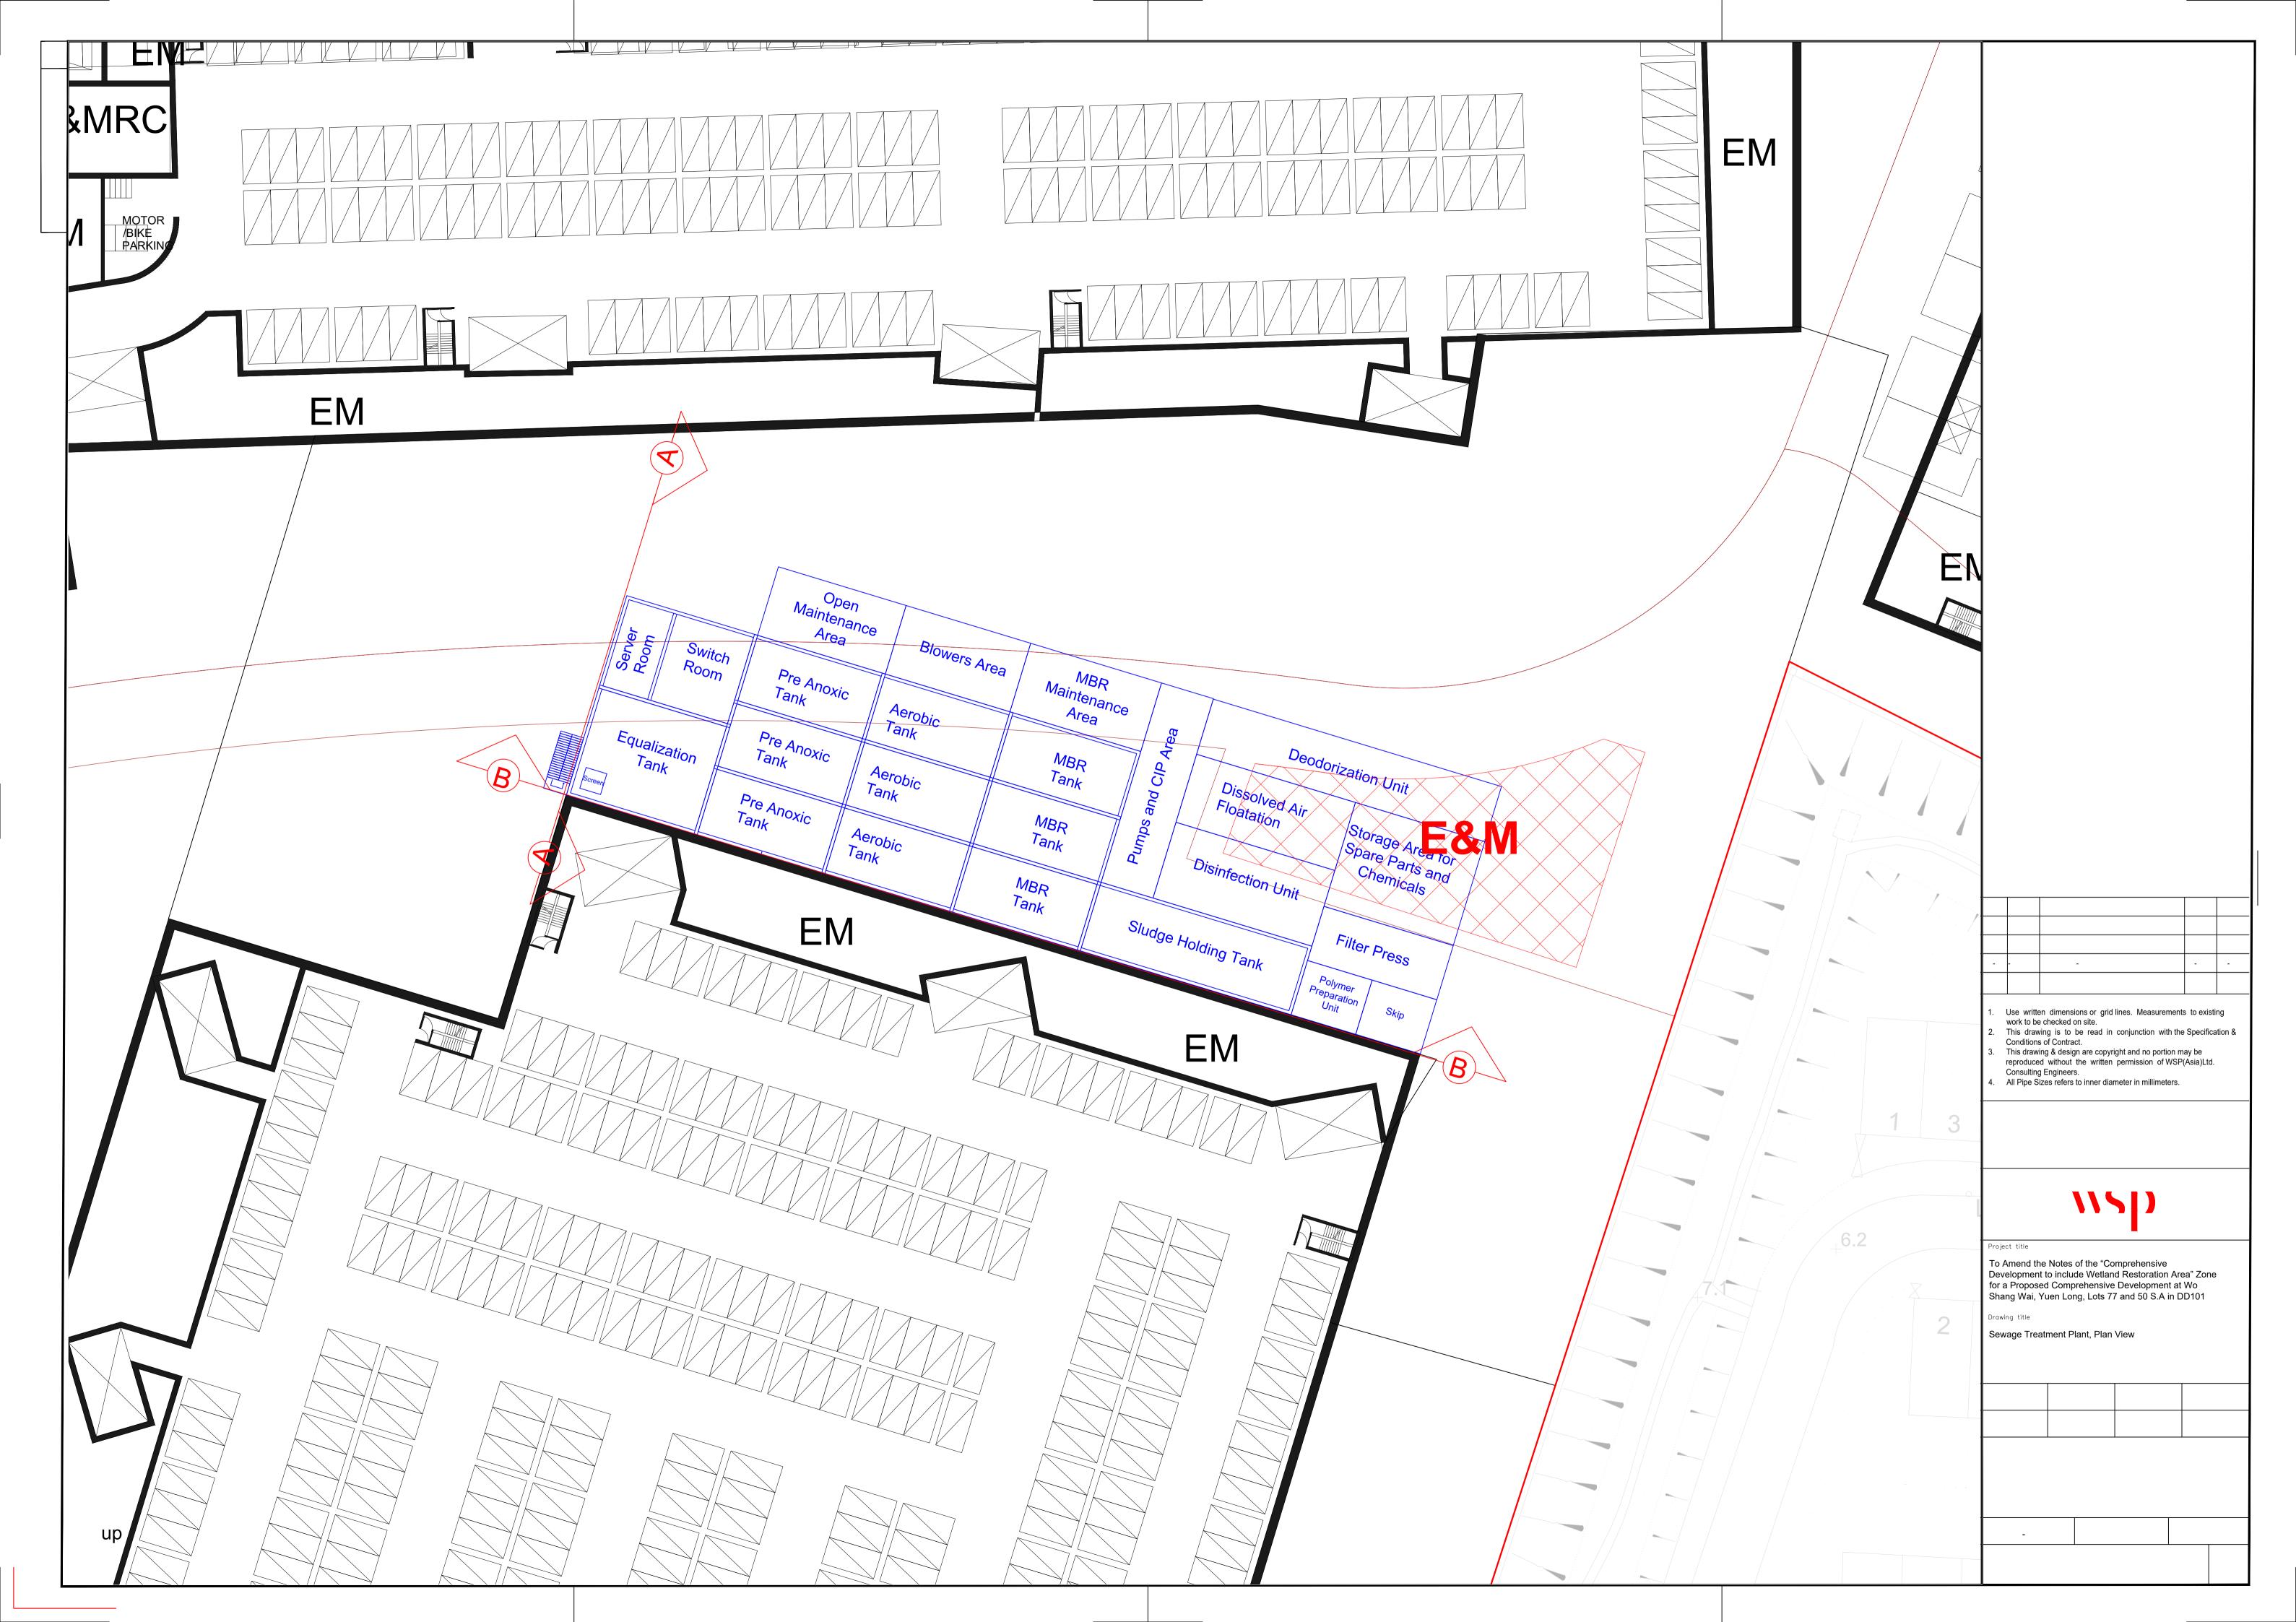

| Attachment 4: Section and Layout Plans of Temporary Sewerage<br>Treatment Plant |  |  |  |  |  |  |  |
|---------------------------------------------------------------------------------|--|--|--|--|--|--|--|
|                                                                                 |  |  |  |  |  |  |  |
|                                                                                 |  |  |  |  |  |  |  |
|                                                                                 |  |  |  |  |  |  |  |