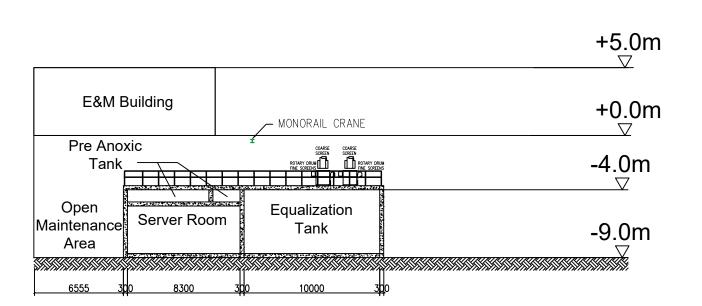

| Attachment 4: Section and Layout Plans of Temporary Sewerage<br>Treatment Plant |  |  |  |  |  |  |  |
|---------------------------------------------------------------------------------|--|--|--|--|--|--|--|
|                                                                                 |  |  |  |  |  |  |  |
|                                                                                 |  |  |  |  |  |  |  |
|                                                                                 |  |  |  |  |  |  |  |

Drawing title

Sewage Treatment Plant, Section View (Section A-A)