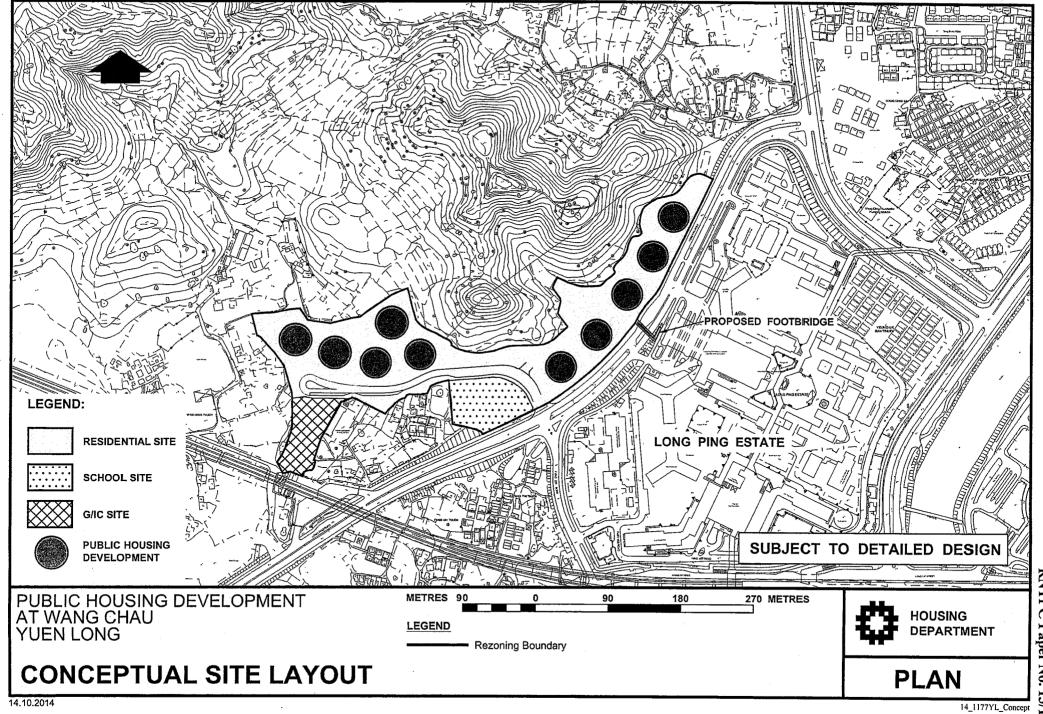

- 4.4 An indicative layout is at **Attachment V**.
- 4.5 The HD has carried out assessments for the development of the proposed public housing development (paragraphs 4.7 to 4.15 below) and confirmed the technical feasibility for the development. Having regard to location of the site, the character of the surrounding area, the need to optimize the development potential of limited land resource to meet the housing need of the community, and the capacity of the infrastructure, environment and community facilities provisions, it is proposed to rezone the site from "GB" to "Residential (Group A) 4" ("R(A)4") (**Plan 1**) for public housing development. The development restrictions of the proposed "R(A)4" zone are as follows:

#### **Rezoning Proposal**

4.3 The development parameters of the proposed public housing development are as follows:

| areas for a  |
|--------------|
| stitution or |
|              |
|              |
| basement     |
|              |
|              |
|              |
|              |