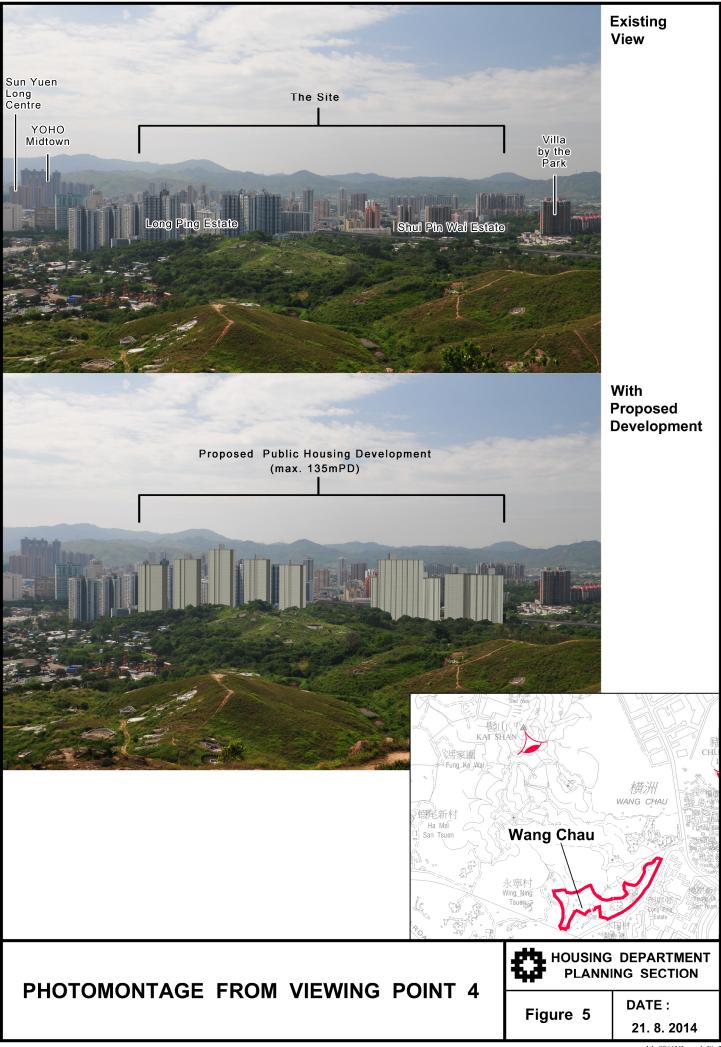

#### 3. <u>Background</u>

3.1 To increase housing land supply, a review of "Green Belt" ("GB") sites for housing development had been conducted by the Planning Department (PlanD) in 2011 mainly focusing on land which had been de-vegetated, deserted or formed, near the fringes of new towns or planned New Development Areas, in close proximity to existing settlements, and/or accessible to existing roads. A number of sites were identified for further studies for residential purposes. Among these sites, a piece of land to the west of Long Ping Estate and the Yuen Long Industrial Estate (YLIE), partly zoned "GB" and partly zoned "Open Storage" ("OS") was identified suitable, subject to further feasibility study, for public housing development and possible extension of YLIE, if required. A Planning and Engineering Study for the Public Housing Site and Yuen Long Industrial Estate (YLIE) Extension at Wang Chau was commissioned by the Housing Department (HD) in 2012.

- 4.4 An indicative layout is at **Attachment V**.
- 4.5 The HD has carried out assessments for the development of the proposed public housing development (paragraphs 4.7 to 4.15 below) and confirmed the technical feasibility for the development. Having regard to location of the site, the character of the surrounding area, the need to optimize the development potential of limited land resource to meet the housing need of the community, and the capacity of the infrastructure, environment and community facilities provisions, it is proposed to rezone the site from "GB" to "Residential (Group A) 4" ("R(A)4") (**Plan 1**) for public housing development. The development restrictions of the proposed "R(A)4" zone are as follows:

| Maximum PR | 6.0     |
|------------|---------|
| Maximum BH | 135 mPD |

4.6 A Planning Brief would be prepared to guide the public housing development.

wind environment (Attachment VI).

- The site is situated at the fringe of the Yuen Long New Town. It is enclosed 4.8 by green belt and conservation area to the north, west and south and bounded by Long Ping Road to the east. According to the EE, the area is subject to annual prevailing winds from the north northeast (NNE), east northeast (ENE) and east (E) and summer prevailing winds from south southwest (SSW), southwest (SW) and west southwest (WSW). Under the above prevailing wind directions, in the immediate downwind areas behind the proposed development are the open green belt and conservation area, which are of low pedestrian frequency. Further downstream in the west, there are the village of Wing Ning Tsuen and an area zoned "Comprehensive Development Area" ("CDA"). However, given the separation distance, the proposed development is not expected to have any significant air ventilation impact on those areas. Notwithstanding, based on the conceptual design which features building gaps of about 10 to 15m wide, the EE recommends further enhancement of the overall permeability of the proposed development by widening the 10m gap separations between buildings as far as possible.
- 4.9 A quantitative AVA in accordance with the Housing, Planning and Lands Bureau Technical Circular No. 1/06 on AVA will be required in the Planning Brief to demonstrate at the detailed design stage the acceptability of the scheme of the proposed housing development in air ventilation terms.
- Visual and Landscape Appraisals
- 4.10 To assess the visual impacts of the proposed public housing development, a Visual Appraisal (VA) has also been undertaken by HD. Photomontages have been prepared to illustrate the possible visual impacts of the proposed developments at the site. Suitable vantage points frequently visited by the public are selected for illustration (Attachment VII).
- 4.11 It is concluded that the proposed public housing development will not generate significant adverse visual impact on the surrounding area particularly when being viewed from a distance. However, with the long and narrow shape of the eastern part of the site limiting the scope for variation in building disposition, buildings thereon would likely be aligned in a linear array, resulting possibly long continuous building masses. Although the proposed primary school building to be built in the middle of the site would divide the development into two clusters, it is still necessary to incorporate in the overall design distinctive building height variations and discernible building gaps to reduce the perceived visual bulk. The requirement of such design measures will be stipulated in the Planning Brief to guide the development would be further enhanced at the detailed design stage.
- 4.12 There are existing trees and vegetation on the site. Inevitably, the vegetation will be affected by the proposed development and tree felling would be necessary. Tree preservation and compensatory planting proposal will be required for the proposed development in accordance with DEVB Technical Circular (Works) No. 10/2013 for Government projects. Submission of tree preservation proposal and landscaping proposal/landscape master plan, where