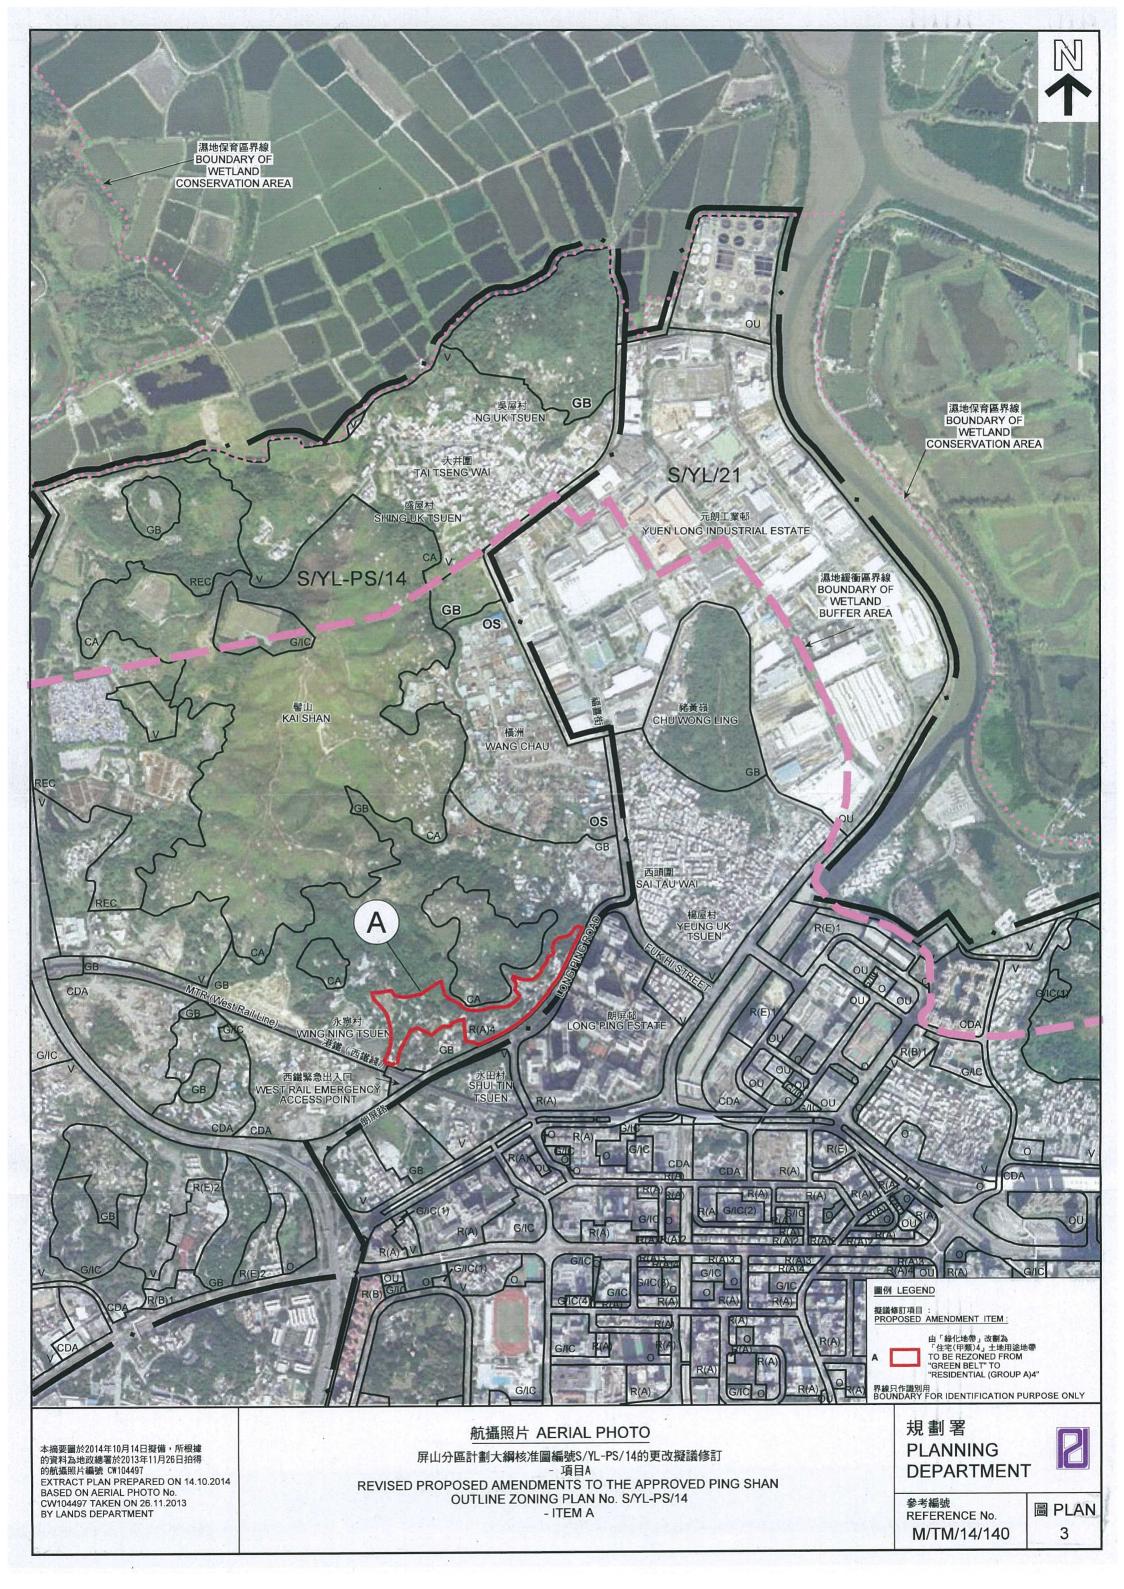

#### 3. <u>Background</u>

3.1 To increase housing land supply, a review of "Green Belt" ("GB") sites for housing development had been conducted by the Planning Department (PlanD) in 2011 mainly focusing on land which had been de-vegetated, deserted or formed, near the fringes of new towns or planned New Development Areas, in close proximity to existing settlements, and/or accessible to existing roads. A number of sites were identified for further studies for residential purposes. Among these sites, a piece of land to the west of Long Ping Estate and the Yuen Long Industrial Estate (YLIE), partly zoned "GB" and partly zoned "Open Storage" ("OS") was identified suitable, subject to further feasibility study, for public housing development and possible extension of YLIE, if required. A Planning and Engineering Study for the Public Housing Site and Yuen Long Industrial Estate (YLIE) Extension at Wang Chau was commissioned by the Housing Department (HD) in 2012.

#### The Site and its Surroundings

- 4.1 The site has a gross site area of about 5.67 ha. It is bounded by Long Ping Road to the east and south, Wing Ning Tsuen to the west and an area zoned "Conservation Area" ("CA") to the north (Site A) (**Plan 1**). The site falls within "GB" zone and is occupied by farmland, fallow land, rural residential dwellings, temporary structures and open storage use (**Plan 2**). The site is accessible from Long Ping Road.
- 4.2 The site is at the north-western fringe of the Yuen Long New Town. The surrounding area of the site has the following characteristics (**Plans 2 to 4b**):
  - (a) to the east across Long Ping Road is Long Ping Estate which is zoned "Residential (Group A)" ("R(A)") with a permissible domestic PR of 5.0;
  - (b) to the south across Long Ping Road is Shui Tin Tsuen. Further south across the West Rail are Fung Chi Tsuen and Chun Hing San Tsuen. All these villages are zoned "V" on the Yuen Long OZP;
  - (c) to the west is Wing Ning Tsuen within "GB" zone on the Ping Shan OZP. Further west across the West Rail is an area zoned "Comprehensive Development Area" ("CDA"), which is currently

occupied by open storage/warehouse uses; and

(d) to the north and north-west is vegetated land zoned "GB" and "CA" (**Plan 3**).

- 4.4 An indicative layout is at **Attachment V**.
- 4.5 The HD has carried out assessments for the development of the proposed public housing development (paragraphs 4.7 to 4.15 below) and confirmed the technical feasibility for the development. Having regard to location of the site, the character of the surrounding area, the need to optimize the development potential of limited land resource to meet the housing need of the community, and the capacity of the infrastructure, environment and community facilities provisions, it is proposed to rezone the site from "GB" to "Residential (Group A) 4" ("R(A)4") (**Plan 1**) for public housing development. The development restrictions of the proposed "R(A)4" zone are as follows: