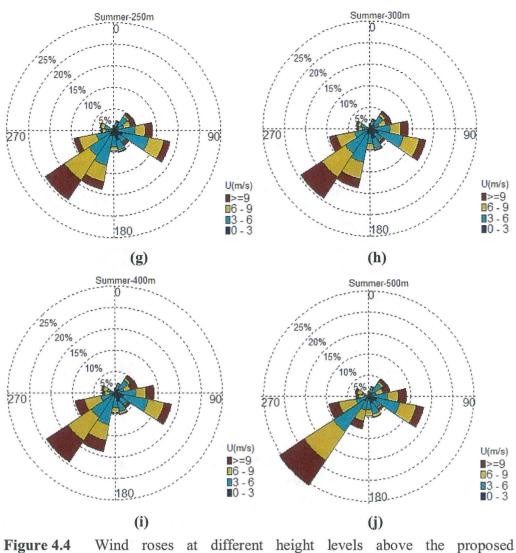

#### Air Ventilation Assessment

4.7 According to the Housing, Planning and Lands Bureau Technical Circular No. 1/06 on Air Ventilation Assessments (AVA) setting out the guidance for applying AVA for Government projects, AVA would be required amongst others, for developments on sites of over 2 ha and with an overall plot ratio of 5 or above, sites located within breezeways, developments on waterfront sites with lot frontage exceeding 100m in length, or development proposals with total gross floor area (GFA) exceeding 100,000m<sup>2</sup>. As the net site area for the proposed public housing site is about 4.1 ha with a maximum PR of 6, an AVA by Expert Evaluation (EE) has been conducted by HD to assess the likely impacts of the proposed public housing development on the pedestrian level

wind environment (Attachment VI).

- The site is situated at the fringe of the Yuen Long New Town. It is enclosed 4.8 by green belt and conservation area to the north, west and south and bounded by Long Ping Road to the east. According to the EE, the area is subject to annual prevailing winds from the north northeast (NNE), east northeast (ENE) and east (E) and summer prevailing winds from south southwest (SSW), southwest (SW) and west southwest (WSW). Under the above prevailing wind directions, in the immediate downwind areas behind the proposed development are the open green belt and conservation area, which are of low pedestrian frequency. Further downstream in the west, there are the village of Wing Ning Tsuen and an area zoned "Comprehensive Development Area" ("CDA"). However, given the separation distance, the proposed development is not expected to have any significant air ventilation impact on those areas. Notwithstanding, based on the conceptual design which features building gaps of about 10 to 15m wide, the EE recommends further enhancement of the overall permeability of the proposed development by widening the 10m gap separations between buildings as far as possible.
- 4.9 A quantitative AVA in accordance with the Housing, Planning and Lands Bureau Technical Circular No. 1/06 on AVA will be required in the Planning Brief to demonstrate at the detailed design stage the acceptability of the scheme of the proposed housing development in air ventilation terms.
- Visual and Landscape Appraisals
- 4.10 To assess the visual impacts of the proposed public housing development, a Visual Appraisal (VA) has also been undertaken by HD. Photomontages have been prepared to illustrate the possible visual impacts of the proposed developments at the site. Suitable vantage points frequently visited by the public are selected for illustration (Attachment VII).
- 4.11 It is concluded that the proposed public housing development will not generate significant adverse visual impact on the surrounding area particularly when being viewed from a distance. However, with the long and narrow shape of the eastern part of the site limiting the scope for variation in building disposition, buildings thereon would likely be aligned in a linear array, resulting possibly long continuous building masses. Although the proposed primary school building to be built in the middle of the site would divide the development into two clusters, it is still necessary to incorporate in the overall design distinctive building height variations and discernible building gaps to reduce the perceived visual bulk. The requirement of such design measures will be stipulated in the Planning Brief to guide the development would be further enhanced at the detailed design stage.
- 4.12 There are existing trees and vegetation on the site. Inevitably, the vegetation will be affected by the proposed development and tree felling would be necessary. Tree preservation and compensatory planting proposal will be required for the proposed development in accordance with DEVB Technical Circular (Works) No. 10/2013 for Government projects. Submission of tree preservation proposal and landscaping proposal/landscape master plan, where