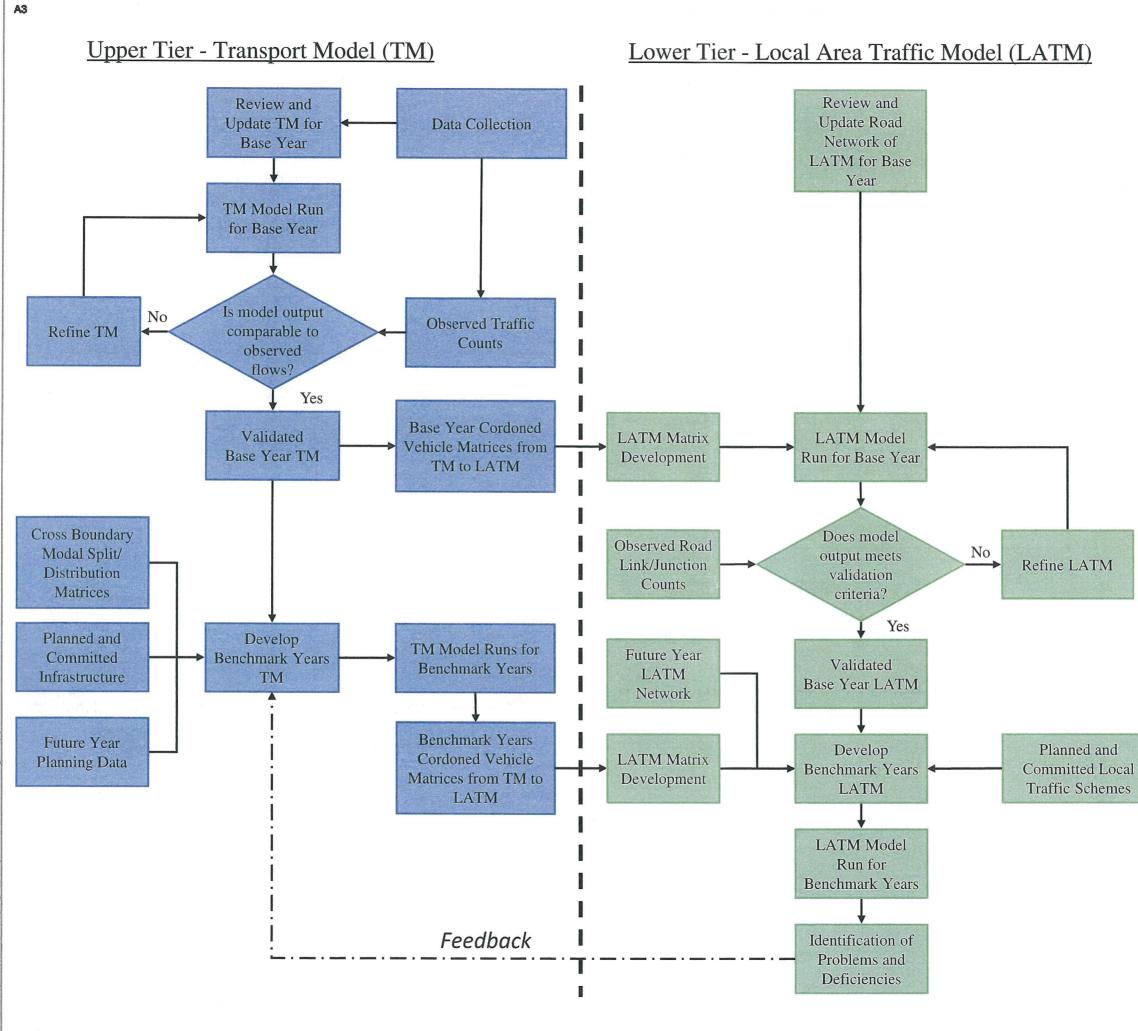

#### Traffic Impact Assessment

4.13 A Traffic Impact Assessment (TIA) has been conducted for the proposed public housing development (Attachment VIII). Assessments for the design years 2025 and 2031 at the major road links and junctions under with and without development scenarios were undertaken. For the major road links, the contribution of traffic from the proposed public housing development is minimal and no road improvement works is required. For the major junctions, the assessment results indicate that all assessed junctions would be operating at satisfactory level. Future pedestrian conditions in design year 2025 and 2031 are also assessed, and no pedestrian circulation problems are anticipated. Based on the TIA, the proposed development would have no adverse traffic impact on the nearby road links, junctions and pedestrian facilities.