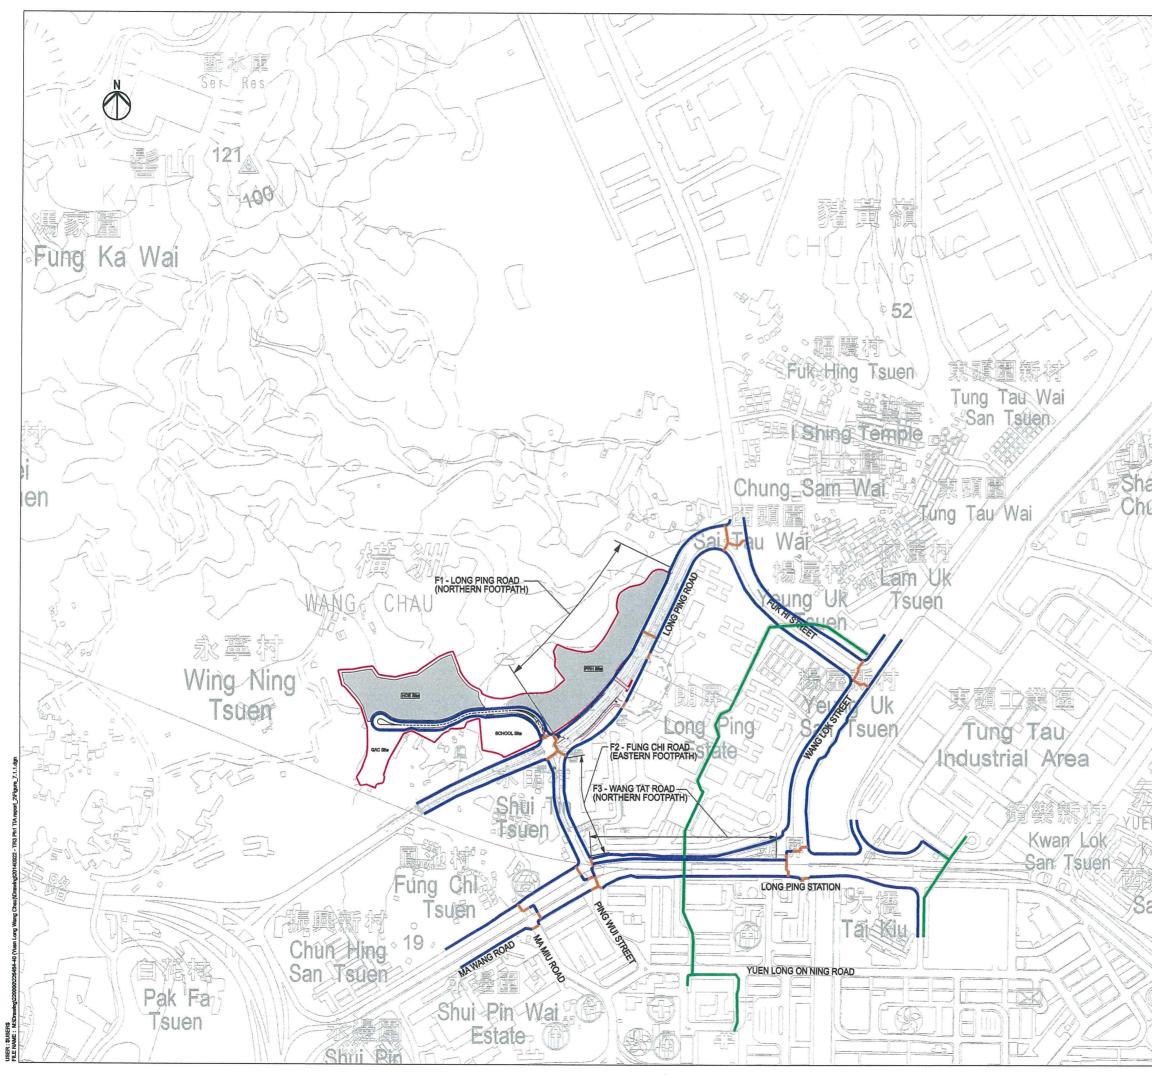

#### The Site and its Surroundings

- 4.1 The site has a gross site area of about 5.67 ha. It is bounded by Long Ping Road to the east and south, Wing Ning Tsuen to the west and an area zoned "Conservation Area" ("CA") to the north (Site A) (**Plan 1**). The site falls within "GB" zone and is occupied by farmland, fallow land, rural residential dwellings, temporary structures and open storage use (**Plan 2**). The site is accessible from Long Ping Road.
- 4.2 The site is at the north-western fringe of the Yuen Long New Town. The surrounding area of the site has the following characteristics (**Plans 2 to 4b**):
  - (a) to the east across Long Ping Road is Long Ping Estate which is zoned "Residential (Group A)" ("R(A)") with a permissible domestic PR of 5.0;
  - (b) to the south across Long Ping Road is Shui Tin Tsuen. Further south across the West Rail are Fung Chi Tsuen and Chun Hing San Tsuen. All these villages are zoned "V" on the Yuen Long OZP;
  - (c) to the west is Wing Ning Tsuen within "GB" zone on the Ping Shan OZP. Further west across the West Rail is an area zoned "Comprehensive Development Area" ("CDA"), which is currently

#### Traffic Impact Assessment

4.13 A Traffic Impact Assessment (TIA) has been conducted for the proposed public housing development (Attachment VIII). Assessments for the design years 2025 and 2031 at the major road links and junctions under with and without development scenarios were undertaken. For the major road links, the contribution of traffic from the proposed public housing development is minimal and no road improvement works is required. For the major junctions, the assessment results indicate that all assessed junctions would be operating at satisfactory level. Future pedestrian conditions in design year 2025 and 2031 are also assessed, and no pedestrian circulation problems are anticipated. Based on the TIA, the proposed development would have no adverse traffic impact on the nearby road links, junctions and pedestrian facilities.