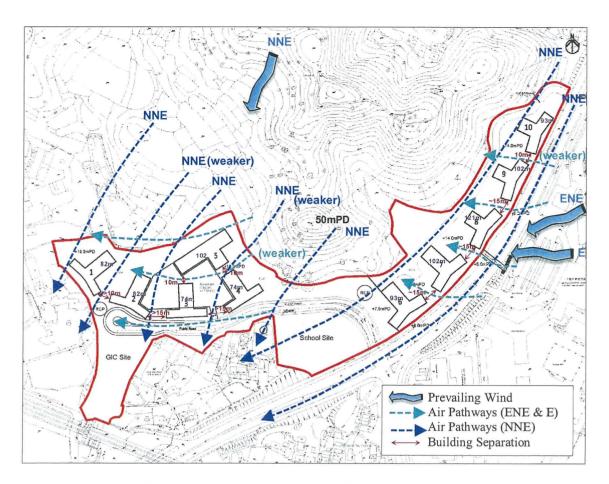

#### Air Ventilation Assessment

4.7 According to the Housing, Planning and Lands Bureau Technical Circular No. 1/06 on Air Ventilation Assessments (AVA) setting out the guidance for applying AVA for Government projects, AVA would be required amongst others, for developments on sites of over 2 ha and with an overall plot ratio of 5 or above, sites located within breezeways, developments on waterfront sites with lot frontage exceeding 100m in length, or development proposals with total gross floor area (GFA) exceeding 100,000m<sup>2</sup>. As the net site area for the proposed public housing site is about 4.1 ha with a maximum PR of 6, an AVA by Expert Evaluation (EE) has been conducted by HD to assess the likely impacts of the proposed public housing development on the pedestrian level

wind environment (Attachment VI).

- The site is situated at the fringe of the Yuen Long New Town. It is enclosed 4.8 by green belt and conservation area to the north, west and south and bounded by Long Ping Road to the east. According to the EE, the area is subject to annual prevailing winds from the north northeast (NNE), east northeast (ENE) and east (E) and summer prevailing winds from south southwest (SSW), southwest (SW) and west southwest (WSW). Under the above prevailing wind directions, in the immediate downwind areas behind the proposed development are the open green belt and conservation area, which are of low pedestrian frequency. Further downstream in the west, there are the village of Wing Ning Tsuen and an area zoned "Comprehensive Development Area" ("CDA"). However, given the separation distance, the proposed development is not expected to have any significant air ventilation impact on those areas. Notwithstanding, based on the conceptual design which features building gaps of about 10 to 15m wide, the EE recommends further enhancement of the overall permeability of the proposed development by widening the 10m gap separations between buildings as far as possible.
- 4.9 A quantitative AVA in accordance with the Housing, Planning and Lands Bureau Technical Circular No. 1/06 on AVA will be required in the Planning Brief to demonstrate at the detailed design stage the acceptability of the scheme of the proposed housing development in air ventilation terms.
- Visual and Landscape Appraisals
- 4.10 To assess the visual impacts of the proposed public housing development, a Visual Appraisal (VA) has also been undertaken by HD. Photomontages have been prepared to illustrate the possible visual impacts of the proposed developments at the site. Suitable vantage points frequently visited by the public are selected for illustration (Attachment VII).
- 4.11 It is concluded that the proposed public housing development will not generate significant adverse visual impact on the surrounding area particularly when being viewed from a distance. However, with the long and narrow shape of the eastern part of the site limiting the scope for variation in building disposition, buildings thereon would likely be aligned in a linear array, resulting possibly long continuous building masses. Although the proposed primary school building to be built in the middle of the site would divide the development into two clusters, it is still necessary to incorporate in the overall design distinctive building height variations and discernible building gaps to reduce the perceived visual bulk. The requirement of such design measures will be stipulated in the Planning Brief to guide the development would be further enhanced at the detailed design stage.
- 4.12 There are existing trees and vegetation on the site. Inevitably, the vegetation will be affected by the proposed development and tree felling would be necessary. Tree preservation and compensatory planting proposal will be required for the proposed development in accordance with DEVB Technical Circular (Works) No. 10/2013 for Government projects. Submission of tree preservation proposal and landscaping proposal/landscape master plan, where