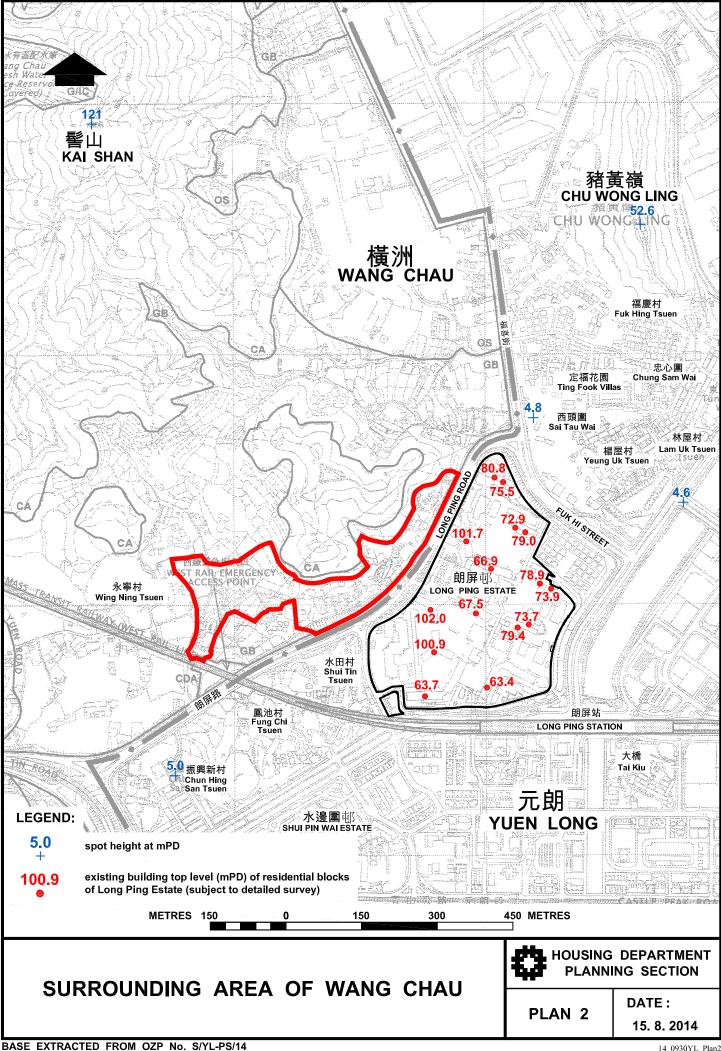

#### The Site and its Surroundings

- 4.1 The site has a gross site area of about 5.67 ha. It is bounded by Long Ping Road to the east and south, Wing Ning Tsuen to the west and an area zoned "Conservation Area" ("CA") to the north (Site A) (**Plan 1**). The site falls within "GB" zone and is occupied by farmland, fallow land, rural residential dwellings, temporary structures and open storage use (**Plan 2**). The site is accessible from Long Ping Road.
- 4.2 The site is at the north-western fringe of the Yuen Long New Town. The surrounding area of the site has the following characteristics (**Plans 2 to 4b**):
  - (a) to the east across Long Ping Road is Long Ping Estate which is zoned "Residential (Group A)" ("R(A)") with a permissible domestic PR of 5.0;
  - (b) to the south across Long Ping Road is Shui Tin Tsuen. Further south across the West Rail are Fung Chi Tsuen and Chun Hing San Tsuen. All these villages are zoned "V" on the Yuen Long OZP;
  - (c) to the west is Wing Ning Tsuen within "GB" zone on the Ping Shan OZP. Further west across the West Rail is an area zoned "Comprehensive Development Area" ("CDA"), which is currently

occupied by open storage/warehouse uses; and

(d) to the north and north-west is vegetated land zoned "GB" and "CA" (**Plan 3**).