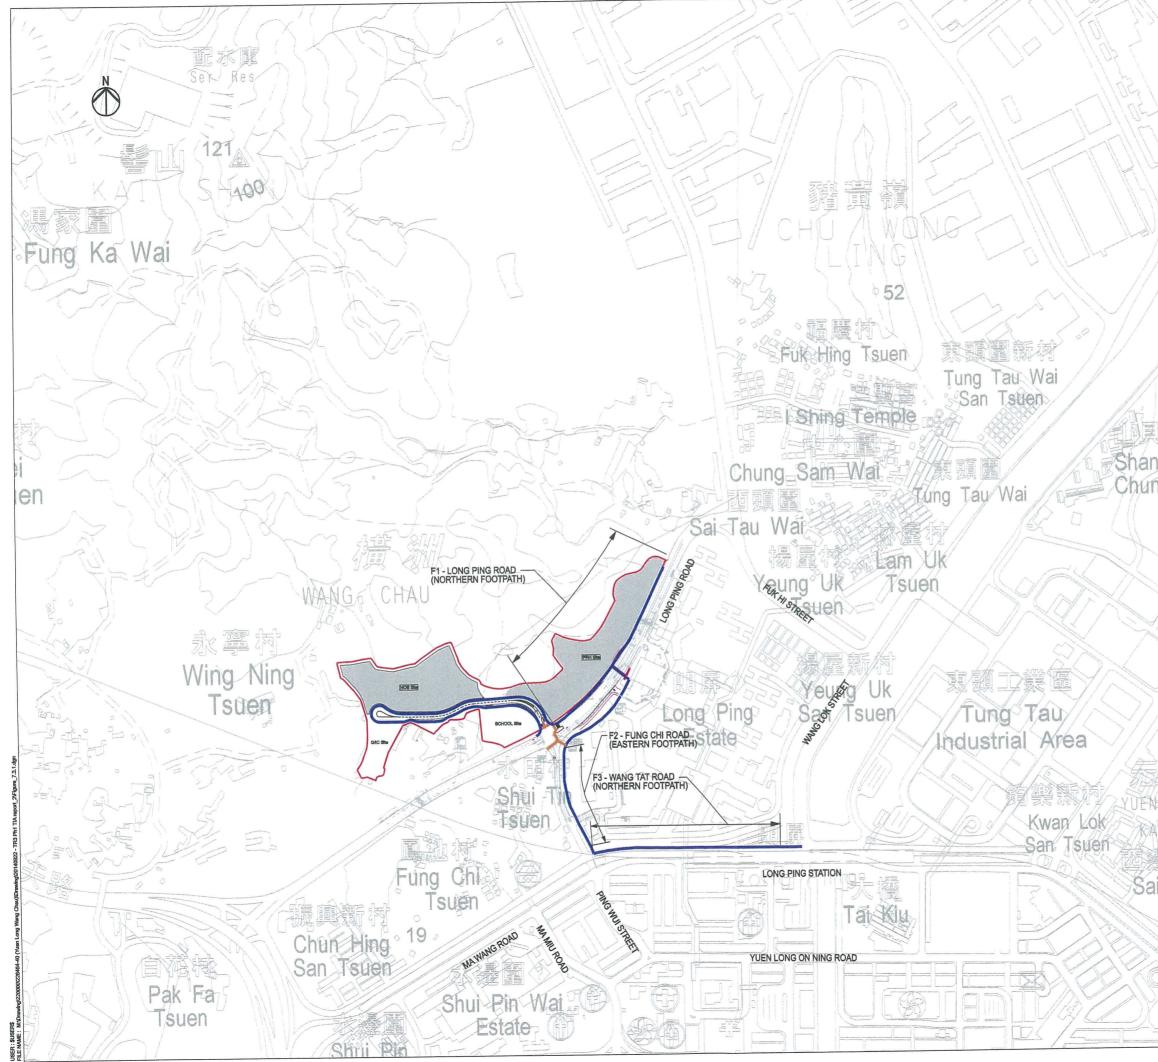

#### The Site and its Surroundings

- 4.1 The site has a gross site area of about 5.67 ha. It is bounded by Long Ping Road to the east and south, Wing Ning Tsuen to the west and an area zoned "Conservation Area" ("CA") to the north (Site A) (**Plan 1**). The site falls within "GB" zone and is occupied by farmland, fallow land, rural residential dwellings, temporary structures and open storage use (**Plan 2**). The site is accessible from Long Ping Road.
- 4.2 The site is at the north-western fringe of the Yuen Long New Town. The surrounding area of the site has the following characteristics (**Plans 2 to 4b**):
  - (a) to the east across Long Ping Road is Long Ping Estate which is zoned "Residential (Group A)" ("R(A)") with a permissible domestic PR of 5.0;
  - (b) to the south across Long Ping Road is Shui Tin Tsuen. Further south across the West Rail are Fung Chi Tsuen and Chun Hing San Tsuen. All these villages are zoned "V" on the Yuen Long OZP;
  - (c) to the west is Wing Ning Tsuen within "GB" zone on the Ping Shan OZP. Further west across the West Rail is an area zoned "Comprehensive Development Area" ("CDA"), which is currently

#### Traffic Impact Assessment

4.13 A Traffic Impact Assessment (TIA) has been conducted for the proposed public housing development (Attachment VIII). Assessments for the design years 2025 and 2031 at the major road links and junctions under with and without development scenarios were undertaken. For the major road links, the contribution of traffic from the proposed public housing development is minimal and no road improvement works is required. For the major junctions, the assessment results indicate that all assessed junctions would be operating at satisfactory level. Future pedestrian conditions in design year 2025 and 2031 are also assessed, and no pedestrian circulation problems are anticipated. Based on the TIA, the proposed development would have no adverse traffic impact on the nearby road links, junctions and pedestrian facilities.