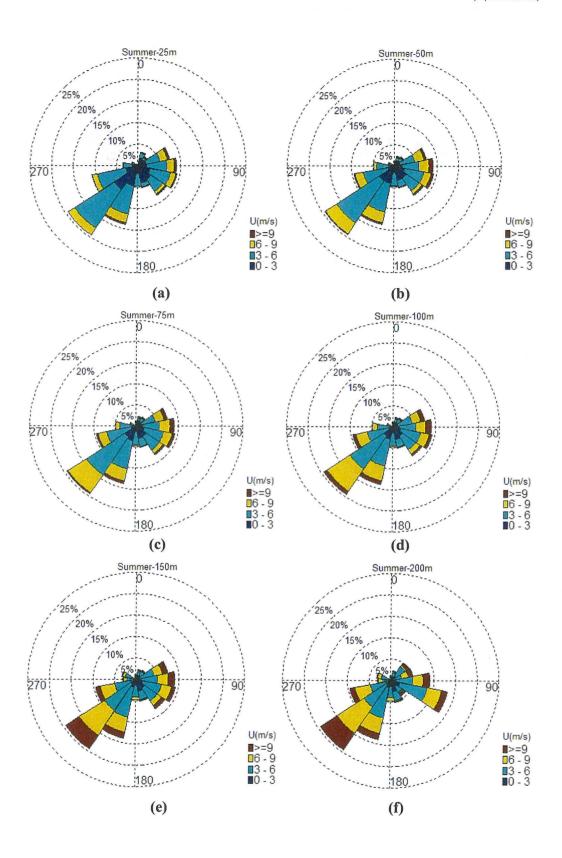

#### Air Ventilation Assessment

4.7 According to the Housing, Planning and Lands Bureau Technical Circular No. 1/06 on Air Ventilation Assessments (AVA) setting out the guidance for applying AVA for Government projects, AVA would be required amongst others, for developments on sites of over 2 ha and with an overall plot ratio of 5 or above, sites located within breezeways, developments on waterfront sites with lot frontage exceeding 100m in length, or development proposals with total gross floor area (GFA) exceeding 100,000m<sup>2</sup>. As the net site area for the proposed public housing site is about 4.1 ha with a maximum PR of 6, an AVA by Expert Evaluation (EE) has been conducted by HD to assess the likely impacts of the proposed public housing development on the pedestrian level

wind environment (Attachment VI).

- The site is situated at the fringe of the Yuen Long New Town. It is enclosed 4.8 by green belt and conservation area to the north, west and south and bounded by Long Ping Road to the east. According to the EE, the area is subject to annual prevailing winds from the north northeast (NNE), east northeast (ENE) and east (E) and summer prevailing winds from south southwest (SSW), southwest (SW) and west southwest (WSW). Under the above prevailing wind directions, in the immediate downwind areas behind the proposed development are the open green belt and conservation area, which are of low pedestrian frequency. Further downstream in the west, there are the village of Wing Ning Tsuen and an area zoned "Comprehensive Development Area" ("CDA"). However, given the separation distance, the proposed development is not expected to have any significant air ventilation impact on those areas. Notwithstanding, based on the conceptual design which features building gaps of about 10 to 15m wide, the EE recommends further enhancement of the overall permeability of the proposed development by widening the 10m gap separations between buildings as far as possible.
- 4.9 A quantitative AVA in accordance with the Housing, Planning and Lands Bureau Technical Circular No. 1/06 on AVA will be required in the Planning Brief to demonstrate at the detailed design stage the acceptability of the scheme of the proposed housing development in air ventilation terms.
- Visual and Landscape Appraisals
- 4.10 To assess the visual impacts of the proposed public housing development, a Visual Appraisal (VA) has also been undertaken by HD. Photomontages have been prepared to illustrate the possible visual impacts of the proposed developments at the site. Suitable vantage points frequently visited by the public are selected for illustration (Attachment VII).
- 4.11 It is concluded that the proposed public housing development will not generate significant adverse visual impact on the surrounding area particularly when being viewed from a distance. However, with the long and narrow shape of the eastern part of the site limiting the scope for variation in building disposition, buildings thereon would likely be aligned in a linear array, resulting possibly long continuous building masses. Although the proposed primary school building to be built in the middle of the site would divide the development into two clusters, it is still necessary to incorporate in the overall design distinctive building height variations and discernible building gaps to reduce the perceived visual bulk. The requirement of such design measures will be stipulated in the Planning Brief to guide the development would be further enhanced at the detailed design stage.
- 4.12 There are existing trees and vegetation on the site. Inevitably, the vegetation will be affected by the proposed development and tree felling would be necessary. Tree preservation and compensatory planting proposal will be required for the proposed development in accordance with DEVB Technical Circular (Works) No. 10/2013 for Government projects. Submission of tree preservation proposal and landscaping proposal/landscape master plan, where