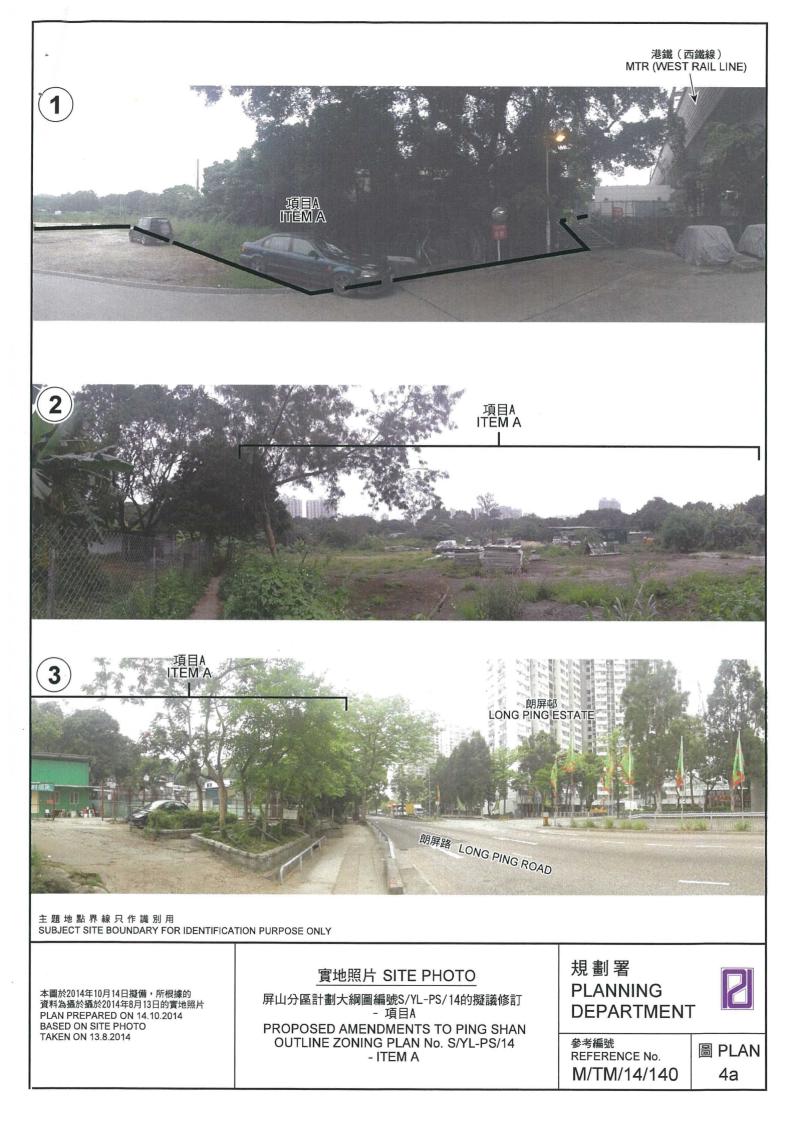

#### The Site and its Surroundings

- 4.1 The site has a gross site area of about 5.67 ha. It is bounded by Long Ping Road to the east and south, Wing Ning Tsuen to the west and an area zoned "Conservation Area" ("CA") to the north (Site A) (**Plan 1**). The site falls within "GB" zone and is occupied by farmland, fallow land, rural residential dwellings, temporary structures and open storage use (**Plan 2**). The site is accessible from Long Ping Road.
- 4.2 The site is at the north-western fringe of the Yuen Long New Town. The surrounding area of the site has the following characteristics (**Plans 2 to 4b**):
  - (a) to the east across Long Ping Road is Long Ping Estate which is zoned "Residential (Group A)" ("R(A)") with a permissible domestic PR of 5.0;
  - (b) to the south across Long Ping Road is Shui Tin Tsuen. Further south across the West Rail are Fung Chi Tsuen and Chun Hing San Tsuen. All these villages are zoned "V" on the Yuen Long OZP;
  - (c) to the west is Wing Ning Tsuen within "GB" zone on the Ping Shan OZP. Further west across the West Rail is an area zoned "Comprehensive Development Area" ("CDA"), which is currently

occupied by open storage/warehouse uses; and

(d) to the north and north-west is vegetated land zoned "GB" and "CA" (**Plan 3**).