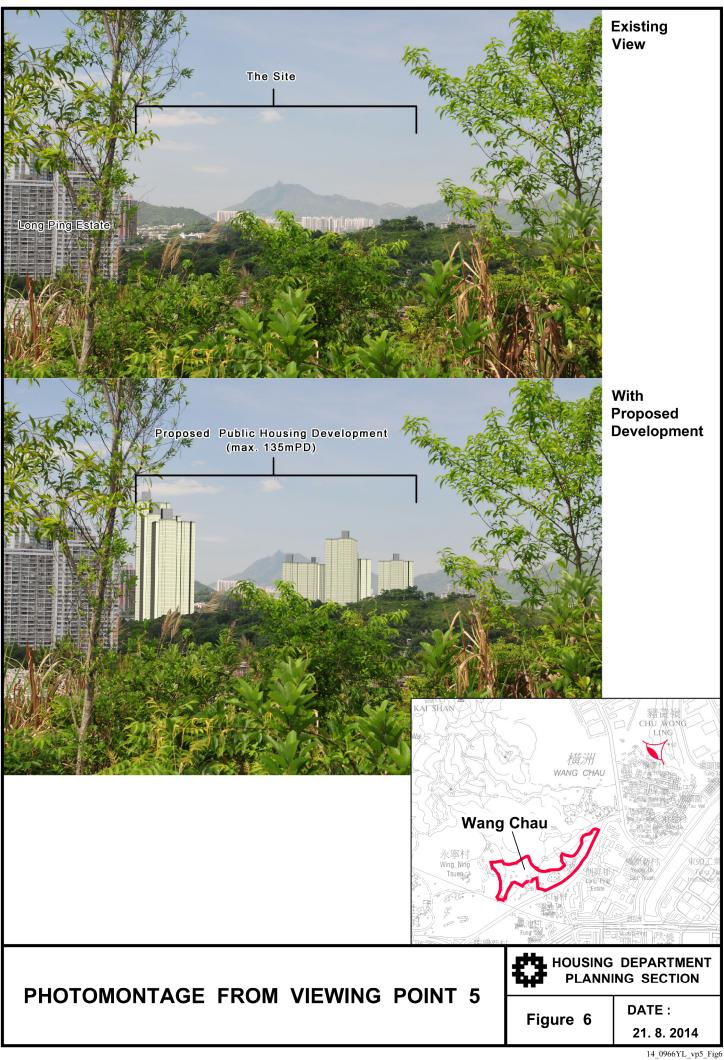

#### 3. <u>Background</u>

3.1 To increase housing land supply, a review of "Green Belt" ("GB") sites for housing development had been conducted by the Planning Department (PlanD) in 2011 mainly focusing on land which had been de-vegetated, deserted or formed, near the fringes of new towns or planned New Development Areas, in close proximity to existing settlements, and/or accessible to existing roads. A number of sites were identified for further studies for residential purposes. Among these sites, a piece of land to the west of Long Ping Estate and the Yuen Long Industrial Estate (YLIE), partly zoned "GB" and partly zoned "Open Storage" ("OS") was identified suitable, subject to further feasibility study, for public housing development and possible extension of YLIE, if required. A Planning and Engineering Study for the Public Housing Site and Yuen Long Industrial Estate (YLIE) Extension at Wang Chau was commissioned by the Housing Department (HD) in 2012.

- 4.4 An indicative layout is at **Attachment V**.
- 4.5 The HD has carried out assessments for the development of the proposed public housing development (paragraphs 4.7 to 4.15 below) and confirmed the technical feasibility for the development. Having regard to location of the site, the character of the surrounding area, the need to optimize the development potential of limited land resource to meet the housing need of the community, and the capacity of the infrastructure, environment and community facilities provisions, it is proposed to rezone the site from "GB" to "Residential (Group A) 4" ("R(A)4") (**Plan 1**) for public housing development. The development restrictions of the proposed "R(A)4" zone are as follows:

| Maximum PR | 6.0     |
|------------|---------|
| Maximum BH | 135 mPD |

4.6 A Planning Brief would be prepared to guide the public housing development.