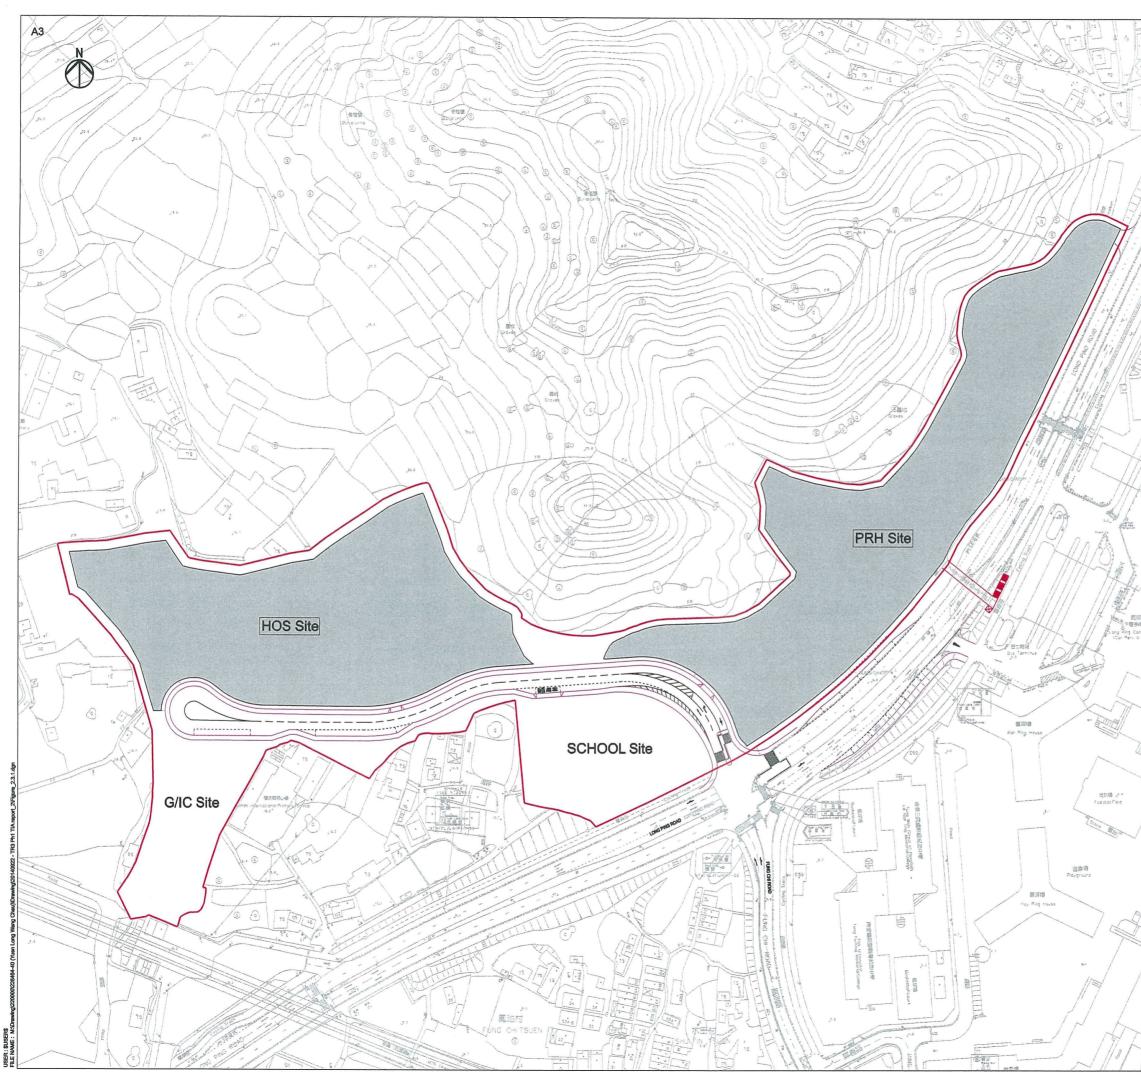

#### **Rezoning Proposal**

4.3 The development parameters of the proposed public housing development are as follows:

| areas for a  |
|--------------|
| stitution or |
|              |
|              |
| basement     |
|              |
|              |
|              |
|              |

- 4.4 An indicative layout is at **Attachment V**.
- 4.5 The HD has carried out assessments for the development of the proposed public housing development (paragraphs 4.7 to 4.15 below) and confirmed the technical feasibility for the development. Having regard to location of the site, the character of the surrounding area, the need to optimize the development potential of limited land resource to meet the housing need of the community, and the capacity of the infrastructure, environment and community facilities provisions, it is proposed to rezone the site from "GB" to "Residential (Group A) 4" ("R(A)4") (**Plan 1**) for public housing development. The development restrictions of the proposed "R(A)4" zone are as follows:

#### Amendment Item A

A site to the west of Long Ping Estate in Wang Chau is proposed to be rezoned from "GB" to "R(A)4", with a maximum PR of 6.0 and a maximum BH of 135 mPD for public housing development with school and other Government, institution or community (G/IC) facilities (Site A, **Plan 1**).