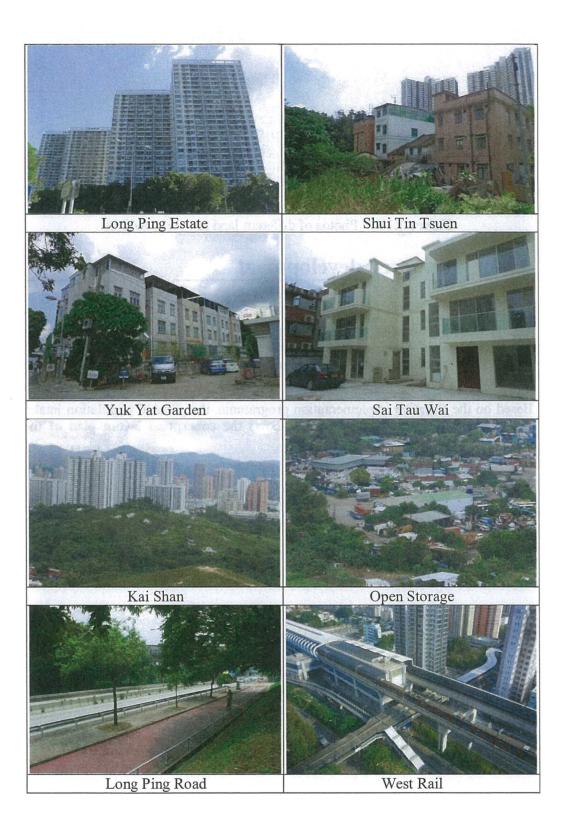

#### The Site and its Surroundings

- 4.1 The site has a gross site area of about 5.67 ha. It is bounded by Long Ping Road to the east and south, Wing Ning Tsuen to the west and an area zoned "Conservation Area" ("CA") to the north (Site A) (**Plan 1**). The site falls within "GB" zone and is occupied by farmland, fallow land, rural residential dwellings, temporary structures and open storage use (**Plan 2**). The site is accessible from Long Ping Road.
- 4.2 The site is at the north-western fringe of the Yuen Long New Town. The surrounding area of the site has the following characteristics (**Plans 2 to 4b**):
  - (a) to the east across Long Ping Road is Long Ping Estate which is zoned "Residential (Group A)" ("R(A)") with a permissible domestic PR of 5.0;
  - (b) to the south across Long Ping Road is Shui Tin Tsuen. Further south across the West Rail are Fung Chi Tsuen and Chun Hing San Tsuen. All these villages are zoned "V" on the Yuen Long OZP;
  - (c) to the west is Wing Ning Tsuen within "GB" zone on the Ping Shan OZP. Further west across the West Rail is an area zoned "Comprehensive Development Area" ("CDA"), which is currently

occupied by open storage/warehouse uses; and

(d) to the north and north-west is vegetated land zoned "GB" and "CA" (**Plan 3**).