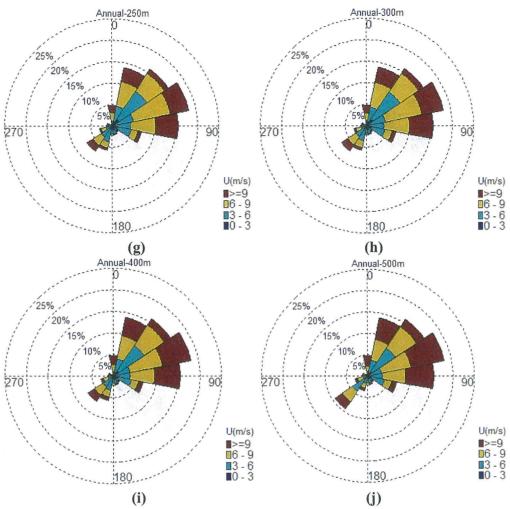

#### Air Ventilation Assessment

4.7 According to the Housing, Planning and Lands Bureau Technical Circular No. 1/06 on Air Ventilation Assessments (AVA) setting out the guidance for applying AVA for Government projects, AVA would be required amongst others, for developments on sites of over 2 ha and with an overall plot ratio of 5 or above, sites located within breezeways, developments on waterfront sites with lot frontage exceeding 100m in length, or development proposals with total gross floor area (GFA) exceeding 100,000m<sup>2</sup>. As the net site area for the proposed public housing site is about 4.1 ha with a maximum PR of 6, an AVA by Expert Evaluation (EE) has been conducted by HD to assess the likely impacts of the proposed public housing development on the pedestrian level

wind environment (Attachment VI).

- The site is situated at the fringe of the Yuen Long New Town. It is enclosed 4.8 by green belt and conservation area to the north, west and south and bounded by Long Ping Road to the east. According to the EE, the area is subject to annual prevailing winds from the north northeast (NNE), east northeast (ENE) and east (E) and summer prevailing winds from south southwest (SSW), southwest (SW) and west southwest (WSW). Under the above prevailing wind directions, in the immediate downwind areas behind the proposed development are the open green belt and conservation area, which are of low pedestrian frequency. Further downstream in the west, there are the village of Wing Ning Tsuen and an area zoned "Comprehensive Development Area" ("CDA"). However, given the separation distance, the proposed development is not expected to have any significant air ventilation impact on those areas. Notwithstanding, based on the conceptual design which features building gaps of about 10 to 15m wide, the EE recommends further enhancement of the overall permeability of the proposed development by widening the 10m gap separations between buildings as far as possible.
- 4.9 A quantitative AVA in accordance with the Housing, Planning and Lands Bureau Technical Circular No. 1/06 on AVA will be required in the Planning Brief to demonstrate at the detailed design stage the acceptability of the scheme of the proposed housing development in air ventilation terms.
- Visual and Landscape Appraisals
- 4.10 To assess the visual impacts of the proposed public housing development, a Visual Appraisal (VA) has also been undertaken by HD. Photomontages have been prepared to illustrate the possible visual impacts of the proposed developments at the site. Suitable vantage points frequently visited by the public are selected for illustration (Attachment VII).
- 4.11 It is concluded that the proposed public housing development will not generate significant adverse visual impact on the surrounding area particularly when being viewed from a distance. However, with the long and narrow shape of the eastern part of the site limiting the scope for variation in building disposition, buildings thereon would likely be aligned in a linear array, resulting possibly long continuous building masses. Although the proposed primary school building to be built in the middle of the site would divide the development into two clusters, it is still necessary to incorporate in the overall design distinctive building height variations and discernible building gaps to reduce the perceived visual bulk. The requirement of such design measures will be stipulated in the Planning Brief to guide the development would be further enhanced at the detailed design stage.
- 4.12 There are existing trees and vegetation on the site. Inevitably, the vegetation will be affected by the proposed development and tree felling would be necessary. Tree preservation and compensatory planting proposal will be required for the proposed development in accordance with DEVB Technical Circular (Works) No. 10/2013 for Government projects. Submission of tree preservation proposal and landscaping proposal/landscape master plan, where