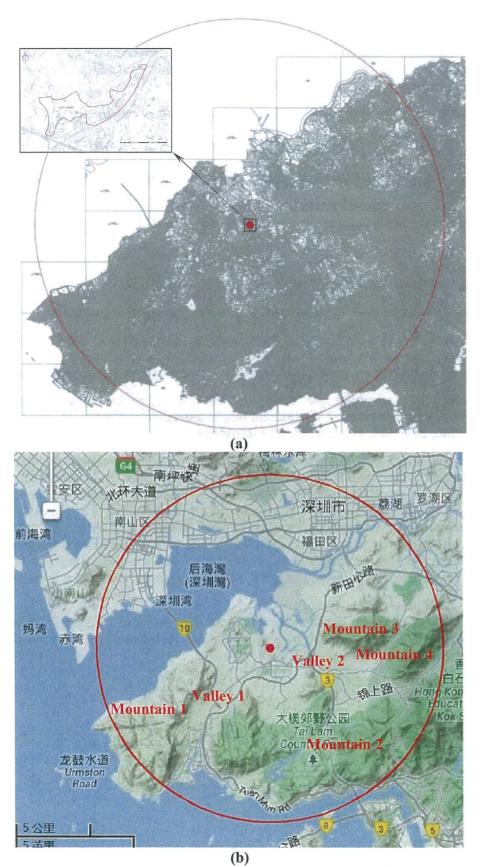

#### 3. <u>Background</u>

3.1 To increase housing land supply, a review of "Green Belt" ("GB") sites for housing development had been conducted by the Planning Department (PlanD) in 2011 mainly focusing on land which had been de-vegetated, deserted or formed, near the fringes of new towns or planned New Development Areas, in close proximity to existing settlements, and/or accessible to existing roads. A number of sites were identified for further studies for residential purposes. Among these sites, a piece of land to the west of Long Ping Estate and the Yuen Long Industrial Estate (YLIE), partly zoned "GB" and partly zoned "Open Storage" ("OS") was identified suitable, subject to further feasibility study, for public housing development and possible extension of YLIE, if required. A Planning and Engineering Study for the Public Housing Site and Yuen Long Industrial Estate (YLIE) Extension at Wang Chau was commissioned by the Housing Department (HD) in 2012.

#### The Site and its Surroundings

- 4.1 The site has a gross site area of about 5.67 ha. It is bounded by Long Ping Road to the east and south, Wing Ning Tsuen to the west and an area zoned "Conservation Area" ("CA") to the north (Site A) (**Plan 1**). The site falls within "GB" zone and is occupied by farmland, fallow land, rural residential dwellings, temporary structures and open storage use (**Plan 2**). The site is accessible from Long Ping Road.
- 4.2 The site is at the north-western fringe of the Yuen Long New Town. The surrounding area of the site has the following characteristics (**Plans 2 to 4b**):
  - (a) to the east across Long Ping Road is Long Ping Estate which is zoned "Residential (Group A)" ("R(A)") with a permissible domestic PR of 5.0;
  - (b) to the south across Long Ping Road is Shui Tin Tsuen. Further south across the West Rail are Fung Chi Tsuen and Chun Hing San Tsuen. All these villages are zoned "V" on the Yuen Long OZP;
  - (c) to the west is Wing Ning Tsuen within "GB" zone on the Ping Shan OZP. Further west across the West Rail is an area zoned "Comprehensive Development Area" ("CDA"), which is currently

occupied by open storage/warehouse uses; and

(d) to the north and north-west is vegetated land zoned "GB" and "CA" (**Plan 3**).