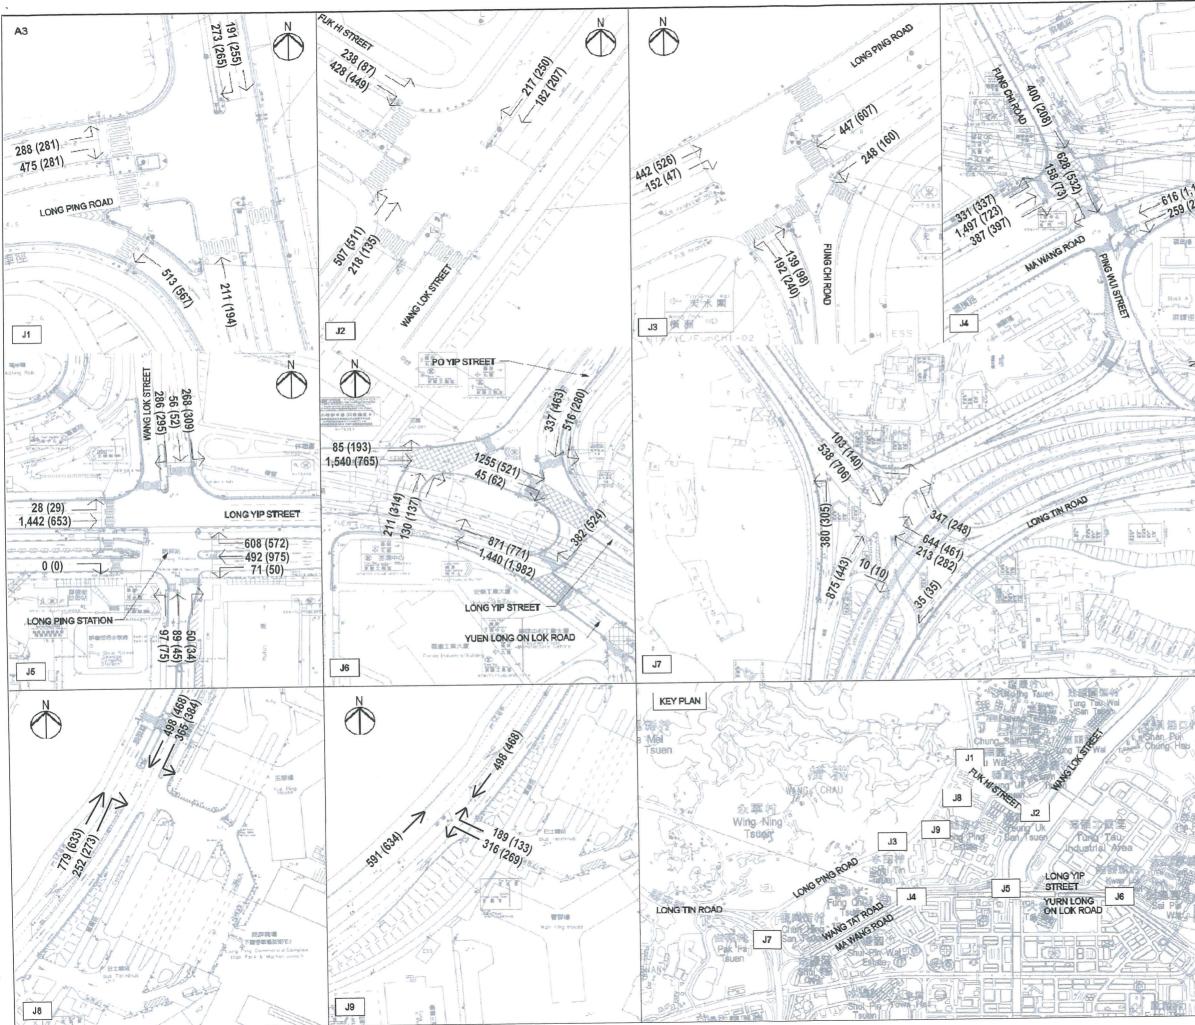

#### 3. <u>Background</u>

3.1 To increase housing land supply, a review of "Green Belt" ("GB") sites for housing development had been conducted by the Planning Department (PlanD) in 2011 mainly focusing on land which had been de-vegetated, deserted or formed, near the fringes of new towns or planned New Development Areas, in close proximity to existing settlements, and/or accessible to existing roads. A number of sites were identified for further studies for residential purposes. Among these sites, a piece of land to the west of Long Ping Estate and the Yuen Long Industrial Estate (YLIE), partly zoned "GB" and partly zoned "Open Storage" ("OS") was identified suitable, subject to further feasibility study, for public housing development and possible extension of YLIE, if required. A Planning and Engineering Study for the Public Housing Site and Yuen Long Industrial Estate (YLIE) Extension at Wang Chau was commissioned by the Housing Department (HD) in 2012.

#### Air Ventilation Assessment

4.7 According to the Housing, Planning and Lands Bureau Technical Circular No. 1/06 on Air Ventilation Assessments (AVA) setting out the guidance for applying AVA for Government projects, AVA would be required amongst others, for developments on sites of over 2 ha and with an overall plot ratio of 5 or above, sites located within breezeways, developments on waterfront sites with lot frontage exceeding 100m in length, or development proposals with total gross floor area (GFA) exceeding 100,000m<sup>2</sup>. As the net site area for the proposed public housing site is about 4.1 ha with a maximum PR of 6, an AVA by Expert Evaluation (EE) has been conducted by HD to assess the likely impacts of the proposed public housing development on the pedestrian level

wind environment (Attachment VI).

- The site is situated at the fringe of the Yuen Long New Town. It is enclosed 4.8 by green belt and conservation area to the north, west and south and bounded by Long Ping Road to the east. According to the EE, the area is subject to annual prevailing winds from the north northeast (NNE), east northeast (ENE) and east (E) and summer prevailing winds from south southwest (SSW), southwest (SW) and west southwest (WSW). Under the above prevailing wind directions, in the immediate downwind areas behind the proposed development are the open green belt and conservation area, which are of low pedestrian frequency. Further downstream in the west, there are the village of Wing Ning Tsuen and an area zoned "Comprehensive Development Area" ("CDA"). However, given the separation distance, the proposed development is not expected to have any significant air ventilation impact on those areas. Notwithstanding, based on the conceptual design which features building gaps of about 10 to 15m wide, the EE recommends further enhancement of the overall permeability of the proposed development by widening the 10m gap separations between buildings as far as possible.
- 4.9 A quantitative AVA in accordance with the Housing, Planning and Lands Bureau Technical Circular No. 1/06 on AVA will be required in the Planning Brief to demonstrate at the detailed design stage the acceptability of the scheme of the proposed housing development in air ventilation terms.
- Visual and Landscape Appraisals
- 4.10 To assess the visual impacts of the proposed public housing development, a Visual Appraisal (VA) has also been undertaken by HD. Photomontages have been prepared to illustrate the possible visual impacts of the proposed developments at the site. Suitable vantage points frequently visited by the public are selected for illustration (Attachment VII).
- 4.11 It is concluded that the proposed public housing development will not generate significant adverse visual impact on the surrounding area particularly when being viewed from a distance. However, with the long and narrow shape of the eastern part of the site limiting the scope for variation in building disposition, buildings thereon would likely be aligned in a linear array, resulting possibly long continuous building masses. Although the proposed primary school building to be built in the middle of the site would divide the development into two clusters, it is still necessary to incorporate in the overall design distinctive building height variations and discernible building gaps to reduce the perceived visual bulk. The requirement of such design measures will be stipulated in the Planning Brief to guide the development would be further enhanced at the detailed design stage.
- 4.12 There are existing trees and vegetation on the site. Inevitably, the vegetation will be affected by the proposed development and tree felling would be necessary. Tree preservation and compensatory planting proposal will be required for the proposed development in accordance with DEVB Technical Circular (Works) No. 10/2013 for Government projects. Submission of tree preservation proposal and landscaping proposal/landscape master plan, where

#### Traffic Impact Assessment

4.13 A Traffic Impact Assessment (TIA) has been conducted for the proposed public housing development (Attachment VIII). Assessments for the design years 2025 and 2031 at the major road links and junctions under with and without development scenarios were undertaken. For the major road links, the contribution of traffic from the proposed public housing development is minimal and no road improvement works is required. For the major junctions, the assessment results indicate that all assessed junctions would be operating at satisfactory level. Future pedestrian conditions in design year 2025 and 2031 are also assessed, and no pedestrian circulation problems are anticipated. Based on the TIA, the proposed development would have no adverse traffic impact on the nearby road links, junctions and pedestrian facilities.