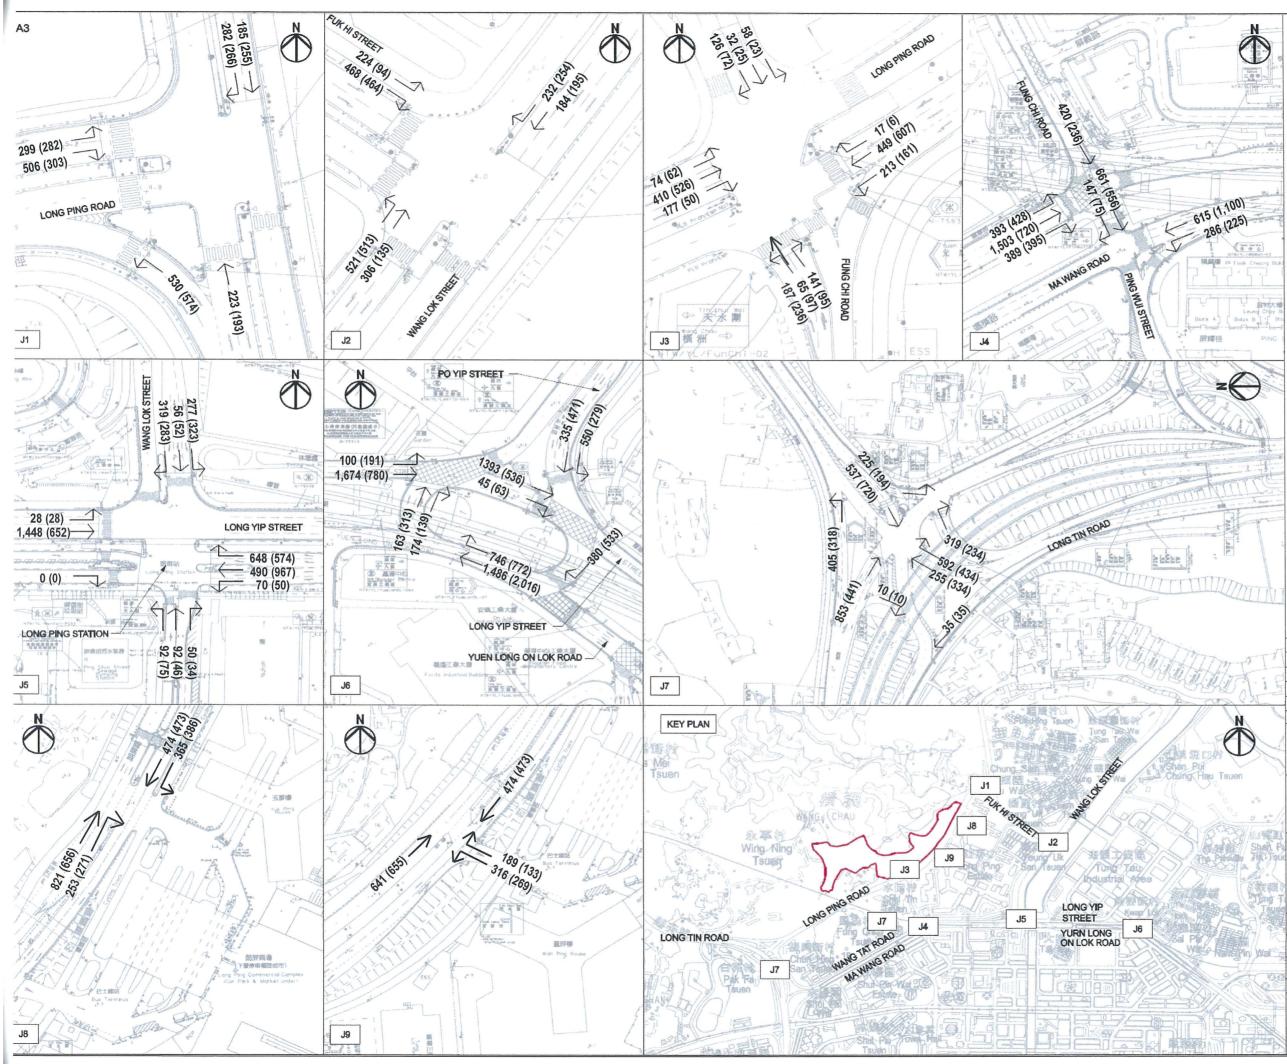

#### 3. <u>Background</u>

3.1 To increase housing land supply, a review of "Green Belt" ("GB") sites for housing development had been conducted by the Planning Department (PlanD) in 2011 mainly focusing on land which had been de-vegetated, deserted or formed, near the fringes of new towns or planned New Development Areas, in close proximity to existing settlements, and/or accessible to existing roads. A number of sites were identified for further studies for residential purposes. Among these sites, a piece of land to the west of Long Ping Estate and the Yuen Long Industrial Estate (YLIE), partly zoned "GB" and partly zoned "Open Storage" ("OS") was identified suitable, subject to further feasibility study, for public housing development and possible extension of YLIE, if required. A Planning and Engineering Study for the Public Housing Site and Yuen Long Industrial Estate (YLIE) Extension at Wang Chau was commissioned by the Housing Department (HD) in 2012.

#### Air Ventilation Assessment

4.7 According to the Housing, Planning and Lands Bureau Technical Circular No. 1/06 on Air Ventilation Assessments (AVA) setting out the guidance for applying AVA for Government projects, AVA would be required amongst others, for developments on sites of over 2 ha and with an overall plot ratio of 5 or above, sites located within breezeways, developments on waterfront sites with lot frontage exceeding 100m in length, or development proposals with total gross floor area (GFA) exceeding 100,000m<sup>2</sup>. As the net site area for the proposed public housing site is about 4.1 ha with a maximum PR of 6, an AVA by Expert Evaluation (EE) has been conducted by HD to assess the likely impacts of the proposed public housing development on the pedestrian level

wind environment (Attachment VI).

- The site is situated at the fringe of the Yuen Long New Town. It is enclosed 4.8 by green belt and conservation area to the north, west and south and bounded by Long Ping Road to the east. According to the EE, the area is subject to annual prevailing winds from the north northeast (NNE), east northeast (ENE) and east (E) and summer prevailing winds from south southwest (SSW), southwest (SW) and west southwest (WSW). Under the above prevailing wind directions, in the immediate downwind areas behind the proposed development are the open green belt and conservation area, which are of low pedestrian frequency. Further downstream in the west, there are the village of Wing Ning Tsuen and an area zoned "Comprehensive Development Area" ("CDA"). However, given the separation distance, the proposed development is not expected to have any significant air ventilation impact on those areas. Notwithstanding, based on the conceptual design which features building gaps of about 10 to 15m wide, the EE recommends further enhancement of the overall permeability of the proposed development by widening the 10m gap separations between buildings as far as possible.
- 4.9 A quantitative AVA in accordance with the Housing, Planning and Lands Bureau Technical Circular No. 1/06 on AVA will be required in the Planning Brief to demonstrate at the detailed design stage the acceptability of the scheme of the proposed housing development in air ventilation terms.
- Visual and Landscape Appraisals
- 4.10 To assess the visual impacts of the proposed public housing development, a Visual Appraisal (VA) has also been undertaken by HD. Photomontages have been prepared to illustrate the possible visual impacts of the proposed developments at the site. Suitable vantage points frequently visited by the public are selected for illustration (Attachment VII).
- 4.11 It is concluded that the proposed public housing development will not generate significant adverse visual impact on the surrounding area particularly when being viewed from a distance. However, with the long and narrow shape of the eastern part of the site limiting the scope for variation in building disposition, buildings thereon would likely be aligned in a linear array, resulting possibly long continuous building masses. Although the proposed primary school building to be built in the middle of the site would divide the development into two clusters, it is still necessary to incorporate in the overall design distinctive building height variations and discernible building gaps to reduce the perceived visual bulk. The requirement of such design measures will be stipulated in the Planning Brief to guide the development would be further enhanced at the detailed design stage.
- 4.12 There are existing trees and vegetation on the site. Inevitably, the vegetation will be affected by the proposed development and tree felling would be necessary. Tree preservation and compensatory planting proposal will be required for the proposed development in accordance with DEVB Technical Circular (Works) No. 10/2013 for Government projects. Submission of tree preservation proposal and landscaping proposal/landscape master plan, where

#### Traffic Impact Assessment

4.13 A Traffic Impact Assessment (TIA) has been conducted for the proposed public housing development (Attachment VIII). Assessments for the design years 2025 and 2031 at the major road links and junctions under with and without development scenarios were undertaken. For the major road links, the contribution of traffic from the proposed public housing development is minimal and no road improvement works is required. For the major junctions, the assessment results indicate that all assessed junctions would be operating at satisfactory level. Future pedestrian conditions in design year 2025 and 2031 are also assessed, and no pedestrian circulation problems are anticipated. Based on the TIA, the proposed development would have no adverse traffic impact on the nearby road links, junctions and pedestrian facilities.