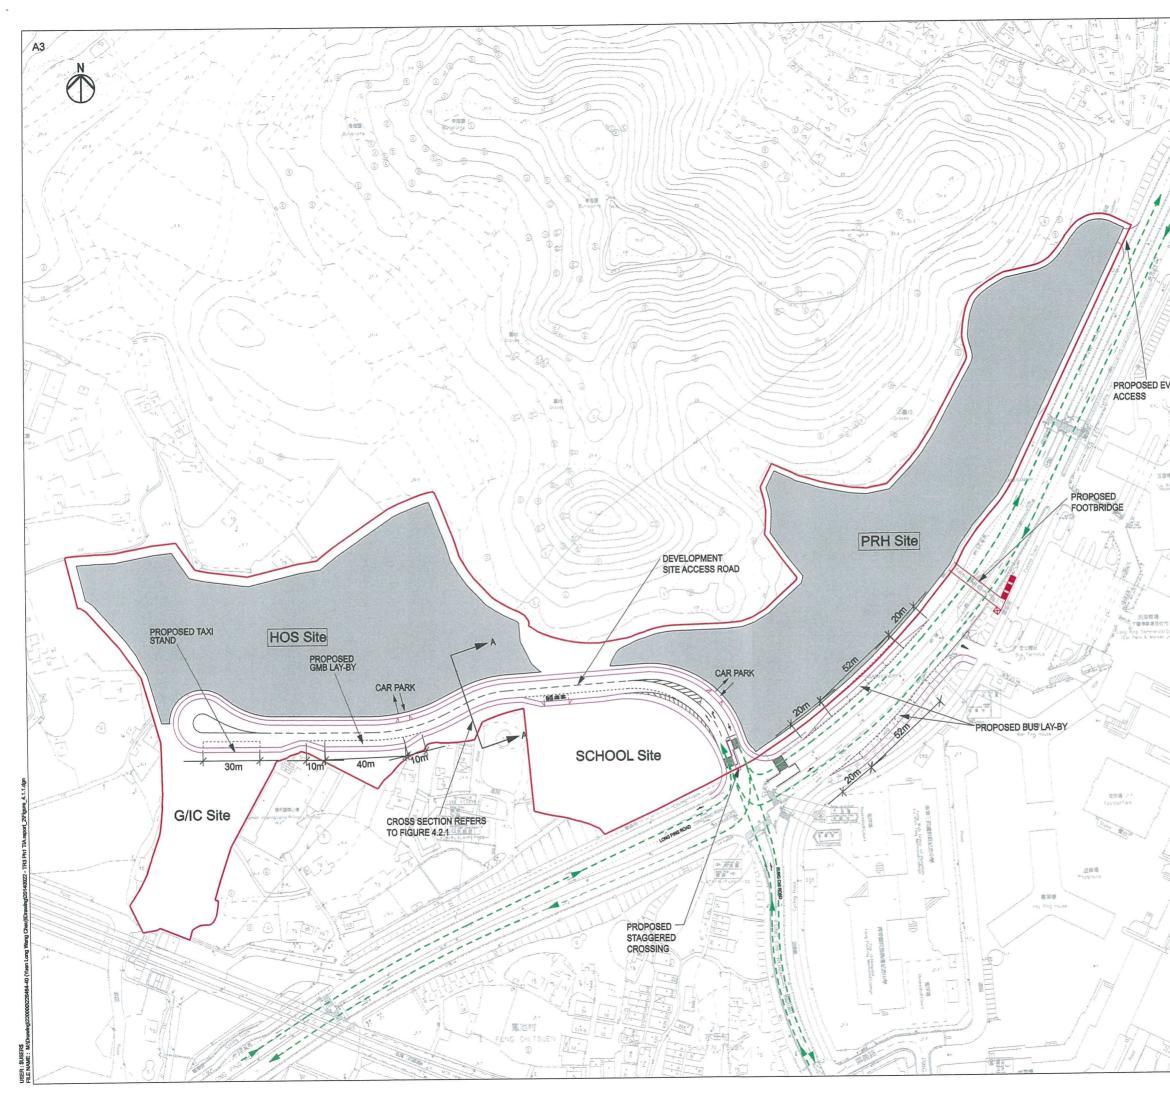

#### The Site and its Surroundings

- 4.1 The site has a gross site area of about 5.67 ha. It is bounded by Long Ping Road to the east and south, Wing Ning Tsuen to the west and an area zoned "Conservation Area" ("CA") to the north (Site A) (**Plan 1**). The site falls within "GB" zone and is occupied by farmland, fallow land, rural residential dwellings, temporary structures and open storage use (**Plan 2**). The site is accessible from Long Ping Road.
- 4.2 The site is at the north-western fringe of the Yuen Long New Town. The surrounding area of the site has the following characteristics (**Plans 2 to 4b**):
  - (a) to the east across Long Ping Road is Long Ping Estate which is zoned "Residential (Group A)" ("R(A)") with a permissible domestic PR of 5.0;
  - (b) to the south across Long Ping Road is Shui Tin Tsuen. Further south across the West Rail are Fung Chi Tsuen and Chun Hing San Tsuen. All these villages are zoned "V" on the Yuen Long OZP;
  - (c) to the west is Wing Ning Tsuen within "GB" zone on the Ping Shan OZP. Further west across the West Rail is an area zoned "Comprehensive Development Area" ("CDA"), which is currently

#### **Rezoning Proposal**

4.3 The development parameters of the proposed public housing development are as follows:

| areas for a  |
|--------------|
| stitution or |
|              |
|              |
| basement     |
|              |
|              |
|              |
|              |

- 4.4 An indicative layout is at **Attachment V**.
- 4.5 The HD has carried out assessments for the development of the proposed public housing development (paragraphs 4.7 to 4.15 below) and confirmed the technical feasibility for the development. Having regard to location of the site, the character of the surrounding area, the need to optimize the development potential of limited land resource to meet the housing need of the community, and the capacity of the infrastructure, environment and community facilities provisions, it is proposed to rezone the site from "GB" to "Residential (Group A) 4" ("R(A)4") (**Plan 1**) for public housing development. The development restrictions of the proposed "R(A)4" zone are as follows:

#### Amendment Item A

A site to the west of Long Ping Estate in Wang Chau is proposed to be rezoned from "GB" to "R(A)4", with a maximum PR of 6.0 and a maximum BH of 135 mPD for public housing development with school and other Government, institution or community (G/IC) facilities (Site A, **Plan 1**).