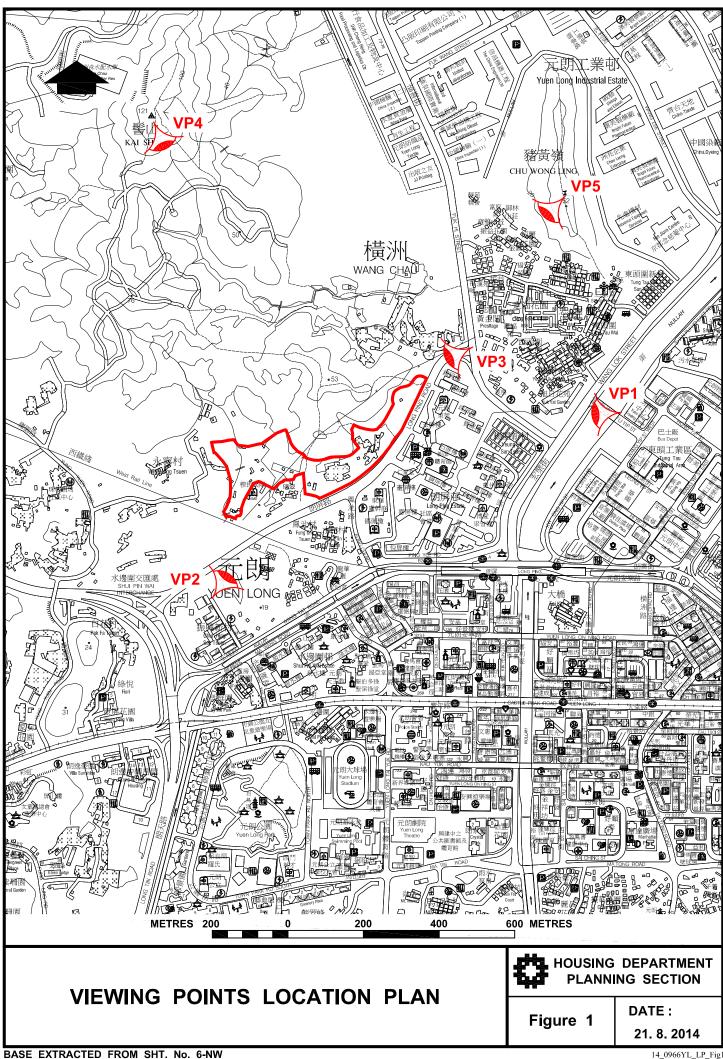

#### 3. <u>Background</u>

3.1 To increase housing land supply, a review of "Green Belt" ("GB") sites for housing development had been conducted by the Planning Department (PlanD) in 2011 mainly focusing on land which had been de-vegetated, deserted or formed, near the fringes of new towns or planned New Development Areas, in close proximity to existing settlements, and/or accessible to existing roads. A number of sites were identified for further studies for residential purposes. Among these sites, a piece of land to the west of Long Ping Estate and the Yuen Long Industrial Estate (YLIE), partly zoned "GB" and partly zoned "Open Storage" ("OS") was identified suitable, subject to further feasibility study, for public housing development and possible extension of YLIE, if required. A Planning and Engineering Study for the Public Housing Site and Yuen Long Industrial Estate (YLIE) Extension at Wang Chau was commissioned by the Housing Department (HD) in 2012.

- 4.4 An indicative layout is at **Attachment V**.
- 4.5 The HD has carried out assessments for the development of the proposed public housing development (paragraphs 4.7 to 4.15 below) and confirmed the technical feasibility for the development. Having regard to location of the site, the character of the surrounding area, the need to optimize the development potential of limited land resource to meet the housing need of the community, and the capacity of the infrastructure, environment and community facilities provisions, it is proposed to rezone the site from "GB" to "Residential (Group A) 4" ("R(A)4") (**Plan 1**) for public housing development. The development restrictions of the proposed "R(A)4" zone are as follows:

| Maximum PR | 6.0     |
|------------|---------|
| Maximum BH | 135 mPD |

4.6 A Planning Brief would be prepared to guide the public housing development.