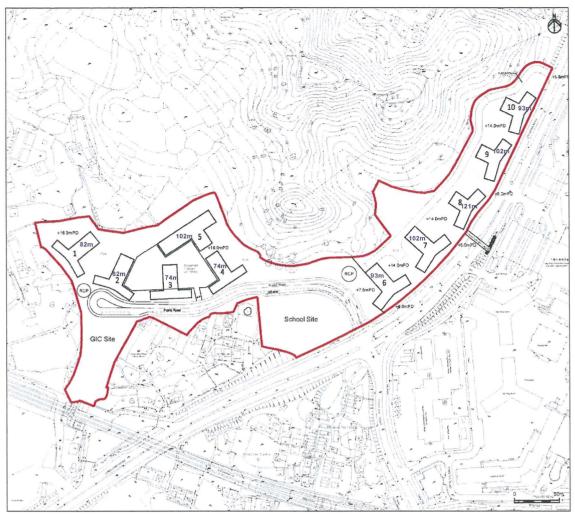

#### **Rezoning Proposal**

4.3 The development parameters of the proposed public housing development are as follows:

| areas for a  |
|--------------|
| stitution or |
|              |
|              |
| basement     |
|              |
|              |
|              |
|              |

- 4.4 An indicative layout is at **Attachment V**.
- 4.5 The HD has carried out assessments for the development of the proposed public housing development (paragraphs 4.7 to 4.15 below) and confirmed the technical feasibility for the development. Having regard to location of the site, the character of the surrounding area, the need to optimize the development potential of limited land resource to meet the housing need of the community, and the capacity of the infrastructure, environment and community facilities provisions, it is proposed to rezone the site from "GB" to "Residential (Group A) 4" ("R(A)4") (**Plan 1**) for public housing development. The development restrictions of the proposed "R(A)4" zone are as follows:

| Maximum PR | 6.0     |
|------------|---------|
| Maximum BH | 135 mPD |

4.6 A Planning Brief would be prepared to guide the public housing development.