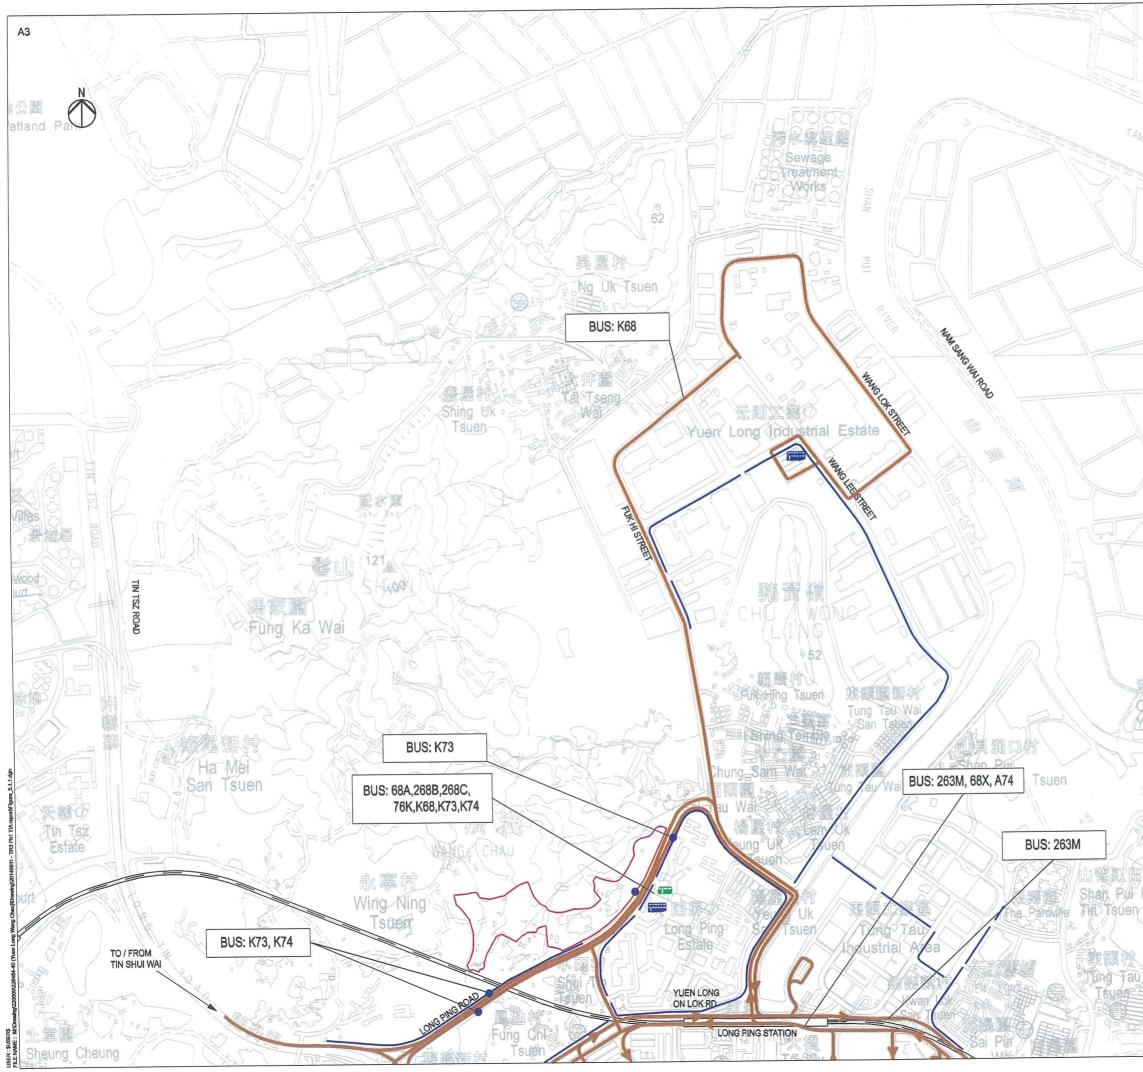

#### Traffic Impact Assessment

4.13 A Traffic Impact Assessment (TIA) has been conducted for the proposed public housing development (Attachment VIII). Assessments for the design years 2025 and 2031 at the major road links and junctions under with and without development scenarios were undertaken. For the major road links, the contribution of traffic from the proposed public housing development is minimal and no road improvement works is required. For the major junctions, the assessment results indicate that all assessed junctions would be operating at satisfactory level. Future pedestrian conditions in design year 2025 and 2031 are also assessed, and no pedestrian circulation problems are anticipated. Based on the TIA, the proposed development would have no adverse traffic impact on the nearby road links, junctions and pedestrian facilities.