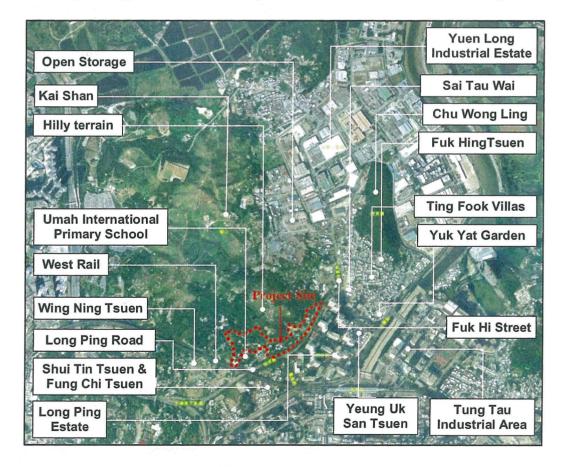

#### The Site and its Surroundings

- 4.1 The site has a gross site area of about 5.67 ha. It is bounded by Long Ping Road to the east and south, Wing Ning Tsuen to the west and an area zoned "Conservation Area" ("CA") to the north (Site A) (**Plan 1**). The site falls within "GB" zone and is occupied by farmland, fallow land, rural residential dwellings, temporary structures and open storage use (**Plan 2**). The site is accessible from Long Ping Road.
- 4.2 The site is at the north-western fringe of the Yuen Long New Town. The surrounding area of the site has the following characteristics (**Plans 2 to 4b**):
  - (a) to the east across Long Ping Road is Long Ping Estate which is zoned "Residential (Group A)" ("R(A)") with a permissible domestic PR of 5.0;
  - (b) to the south across Long Ping Road is Shui Tin Tsuen. Further south across the West Rail are Fung Chi Tsuen and Chun Hing San Tsuen. All these villages are zoned "V" on the Yuen Long OZP;
  - (c) to the west is Wing Ning Tsuen within "GB" zone on the Ping Shan OZP. Further west across the West Rail is an area zoned "Comprehensive Development Area" ("CDA"), which is currently

occupied by open storage/warehouse uses; and

(d) to the north and north-west is vegetated land zoned "GB" and "CA" (**Plan 3**).