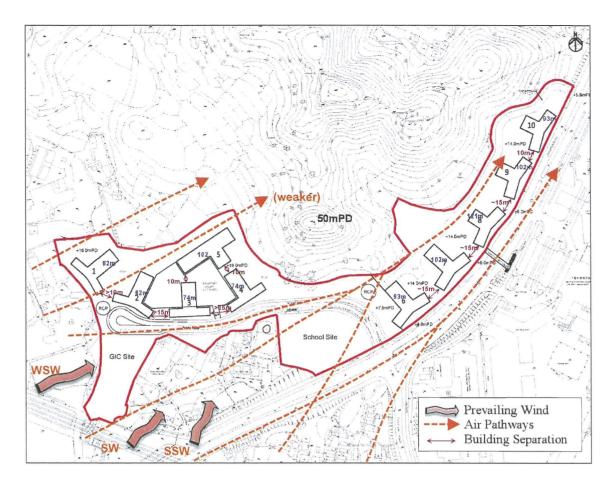

#### Air Ventilation Assessment

4.7 According to the Housing, Planning and Lands Bureau Technical Circular No. 1/06 on Air Ventilation Assessments (AVA) setting out the guidance for applying AVA for Government projects, AVA would be required amongst others, for developments on sites of over 2 ha and with an overall plot ratio of 5 or above, sites located within breezeways, developments on waterfront sites with lot frontage exceeding 100m in length, or development proposals with total gross floor area (GFA) exceeding 100,000m<sup>2</sup>. As the net site area for the proposed public housing site is about 4.1 ha with a maximum PR of 6, an AVA by Expert Evaluation (EE) has been conducted by HD to assess the likely impacts of the proposed public housing development on the pedestrian level

wind environment (Attachment VI).

- The site is situated at the fringe of the Yuen Long New Town. It is enclosed 4.8 by green belt and conservation area to the north, west and south and bounded by Long Ping Road to the east. According to the EE, the area is subject to annual prevailing winds from the north northeast (NNE), east northeast (ENE) and east (E) and summer prevailing winds from south southwest (SSW), southwest (SW) and west southwest (WSW). Under the above prevailing wind directions, in the immediate downwind areas behind the proposed development are the open green belt and conservation area, which are of low pedestrian frequency. Further downstream in the west, there are the village of Wing Ning Tsuen and an area zoned "Comprehensive Development Area" ("CDA"). However, given the separation distance, the proposed development is not expected to have any significant air ventilation impact on those areas. Notwithstanding, based on the conceptual design which features building gaps of about 10 to 15m wide, the EE recommends further enhancement of the overall permeability of the proposed development by widening the 10m gap separations between buildings as far as possible.
- 4.9 A quantitative AVA in accordance with the Housing, Planning and Lands Bureau Technical Circular No. 1/06 on AVA will be required in the Planning Brief to demonstrate at the detailed design stage the acceptability of the scheme of the proposed housing development in air ventilation terms.
- Visual and Landscape Appraisals
- 4.10 To assess the visual impacts of the proposed public housing development, a Visual Appraisal (VA) has also been undertaken by HD. Photomontages have been prepared to illustrate the possible visual impacts of the proposed developments at the site. Suitable vantage points frequently visited by the public are selected for illustration (Attachment VII).
- 4.11 It is concluded that the proposed public housing development will not generate significant adverse visual impact on the surrounding area particularly when being viewed from a distance. However, with the long and narrow shape of the eastern part of the site limiting the scope for variation in building disposition, buildings thereon would likely be aligned in a linear array, resulting possibly long continuous building masses. Although the proposed primary school building to be built in the middle of the site would divide the development into two clusters, it is still necessary to incorporate in the overall design distinctive building height variations and discernible building gaps to reduce the perceived visual bulk. The requirement of such design measures will be stipulated in the Planning Brief to guide the development would be further enhanced at the detailed design stage.
- 4.12 There are existing trees and vegetation on the site. Inevitably, the vegetation will be affected by the proposed development and tree felling would be necessary. Tree preservation and compensatory planting proposal will be required for the proposed development in accordance with DEVB Technical Circular (Works) No. 10/2013 for Government projects. Submission of tree preservation proposal and landscaping proposal/landscape master plan, where