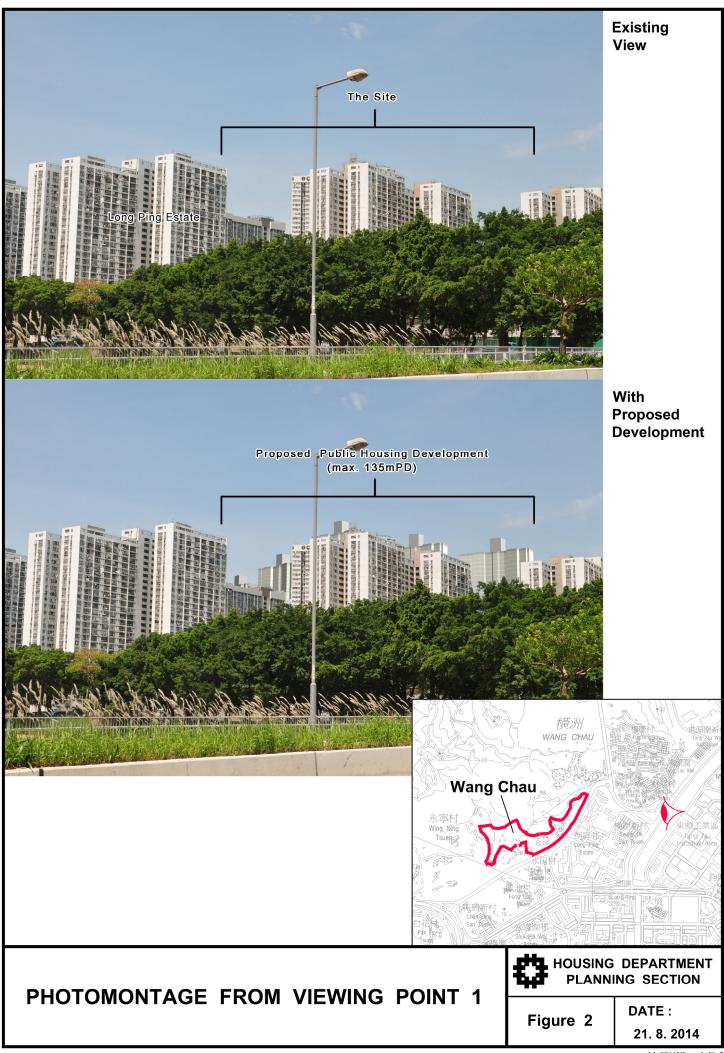

#### 3. <u>Background</u>

3.1 To increase housing land supply, a review of "Green Belt" ("GB") sites for housing development had been conducted by the Planning Department (PlanD) in 2011 mainly focusing on land which had been de-vegetated, deserted or formed, near the fringes of new towns or planned New Development Areas, in close proximity to existing settlements, and/or accessible to existing roads. A number of sites were identified for further studies for residential purposes. Among these sites, a piece of land to the west of Long Ping Estate and the Yuen Long Industrial Estate (YLIE), partly zoned "GB" and partly zoned "Open Storage" ("OS") was identified suitable, subject to further feasibility study, for public housing development and possible extension of YLIE, if required. A Planning and Engineering Study for the Public Housing Site and Yuen Long Industrial Estate (YLIE) Extension at Wang Chau was commissioned by the Housing Department (HD) in 2012.

- 4.4 An indicative layout is at **Attachment V**.
- 4.5 The HD has carried out assessments for the development of the proposed public housing development (paragraphs 4.7 to 4.15 below) and confirmed the technical feasibility for the development. Having regard to location of the site, the character of the surrounding area, the need to optimize the development potential of limited land resource to meet the housing need of the community, and the capacity of the infrastructure, environment and community facilities provisions, it is proposed to rezone the site from "GB" to "Residential (Group A) 4" ("R(A)4") (**Plan 1**) for public housing development. The development restrictions of the proposed "R(A)4" zone are as follows:

| Maximum PR | 6.0     |
|------------|---------|
| Maximum BH | 135 mPD |

4.6 A Planning Brief would be prepared to guide the public housing development.

wind environment (Attachment VI).

- The site is situated at the fringe of the Yuen Long New Town. It is enclosed 4.8 by green belt and conservation area to the north, west and south and bounded by Long Ping Road to the east. According to the EE, the area is subject to annual prevailing winds from the north northeast (NNE), east northeast (ENE) and east (E) and summer prevailing winds from south southwest (SSW), southwest (SW) and west southwest (WSW). Under the above prevailing wind directions, in the immediate downwind areas behind the proposed development are the open green belt and conservation area, which are of low pedestrian frequency. Further downstream in the west, there are the village of Wing Ning Tsuen and an area zoned "Comprehensive Development Area" ("CDA"). However, given the separation distance, the proposed development is not expected to have any significant air ventilation impact on those areas. Notwithstanding, based on the conceptual design which features building gaps of about 10 to 15m wide, the EE recommends further enhancement of the overall permeability of the proposed development by widening the 10m gap separations between buildings as far as possible.
- 4.9 A quantitative AVA in accordance with the Housing, Planning and Lands Bureau Technical Circular No. 1/06 on AVA will be required in the Planning Brief to demonstrate at the detailed design stage the acceptability of the scheme of the proposed housing development in air ventilation terms.
- Visual and Landscape Appraisals
- 4.10 To assess the visual impacts of the proposed public housing development, a Visual Appraisal (VA) has also been undertaken by HD. Photomontages have been prepared to illustrate the possible visual impacts of the proposed developments at the site. Suitable vantage points frequently visited by the public are selected for illustration (Attachment VII).
- 4.11 It is concluded that the proposed public housing development will not generate significant adverse visual impact on the surrounding area particularly when being viewed from a distance. However, with the long and narrow shape of the eastern part of the site limiting the scope for variation in building disposition, buildings thereon would likely be aligned in a linear array, resulting possibly long continuous building masses. Although the proposed primary school building to be built in the middle of the site would divide the development into two clusters, it is still necessary to incorporate in the overall design distinctive building height variations and discernible building gaps to reduce the perceived visual bulk. The requirement of such design measures will be stipulated in the Planning Brief to guide the development would be further enhanced at the detailed design stage.
- 4.12 There are existing trees and vegetation on the site. Inevitably, the vegetation will be affected by the proposed development and tree felling would be necessary. Tree preservation and compensatory planting proposal will be required for the proposed development in accordance with DEVB Technical Circular (Works) No. 10/2013 for Government projects. Submission of tree preservation proposal and landscaping proposal/landscape master plan, where