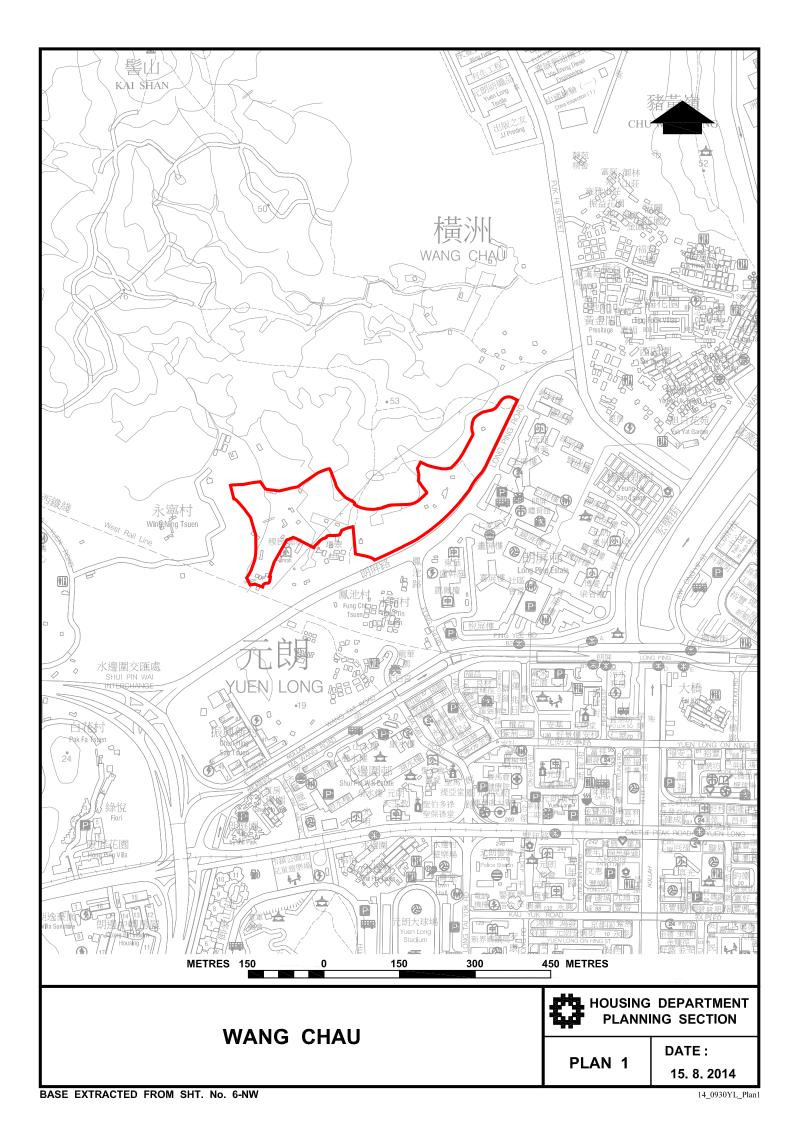

- 3.2 The 2014 Policy Address also announced that except for the north of Hong Kong Island and Kowloon Peninsula, which are more densely populated, the Government considers it feasible to generally increase the maximum domestic plot ratio (PR) currently permitted for the other "density zones" in the territory by around 20% as appropriate. In implementing these measures, the Government will duly consider factors such as traffic and infrastructural capacities, local characteristics, existing development intensity and the various possible impacts of the proposed development on the areas concerned. The proposed public housing site at Wang Chau adjoins the Yuen Long New Town, which is a Density Zone 2 area with a PR of 5. The technical feasibility of increasing the development intensity of the site by 20% was undertaken in the study stated in paragraph 3.1 above.
- 3.3 In early 2014, the Planning and Engineering Study for the Public Housing Site and YLIE Extension at Wang Chau was completed. The Housing Department would take forward the public housing development in phases. A site to the west of Long Ping Estate and currently zoned "GB" in Wang Chau will be rezoned first for public housing development (**Plan 1**).

#### The Site and its Surroundings

- 4.1 The site has a gross site area of about 5.67 ha. It is bounded by Long Ping Road to the east and south, Wing Ning Tsuen to the west and an area zoned "Conservation Area" ("CA") to the north (Site A) (**Plan 1**). The site falls within "GB" zone and is occupied by farmland, fallow land, rural residential dwellings, temporary structures and open storage use (**Plan 2**). The site is accessible from Long Ping Road.
- 4.2 The site is at the north-western fringe of the Yuen Long New Town. The surrounding area of the site has the following characteristics (**Plans 2 to 4b**):
  - (a) to the east across Long Ping Road is Long Ping Estate which is zoned "Residential (Group A)" ("R(A)") with a permissible domestic PR of 5.0;
  - (b) to the south across Long Ping Road is Shui Tin Tsuen. Further south across the West Rail are Fung Chi Tsuen and Chun Hing San Tsuen. All these villages are zoned "V" on the Yuen Long OZP;
  - (c) to the west is Wing Ning Tsuen within "GB" zone on the Ping Shan OZP. Further west across the West Rail is an area zoned "Comprehensive Development Area" ("CDA"), which is currently

- 4.4 An indicative layout is at **Attachment V**.
- 4.5 The HD has carried out assessments for the development of the proposed public housing development (paragraphs 4.7 to 4.15 below) and confirmed the technical feasibility for the development. Having regard to location of the site, the character of the surrounding area, the need to optimize the development potential of limited land resource to meet the housing need of the community, and the capacity of the infrastructure, environment and community facilities provisions, it is proposed to rezone the site from "GB" to "Residential (Group A) 4" ("R(A)4") (**Plan 1**) for public housing development. The development restrictions of the proposed "R(A)4" zone are as follows: