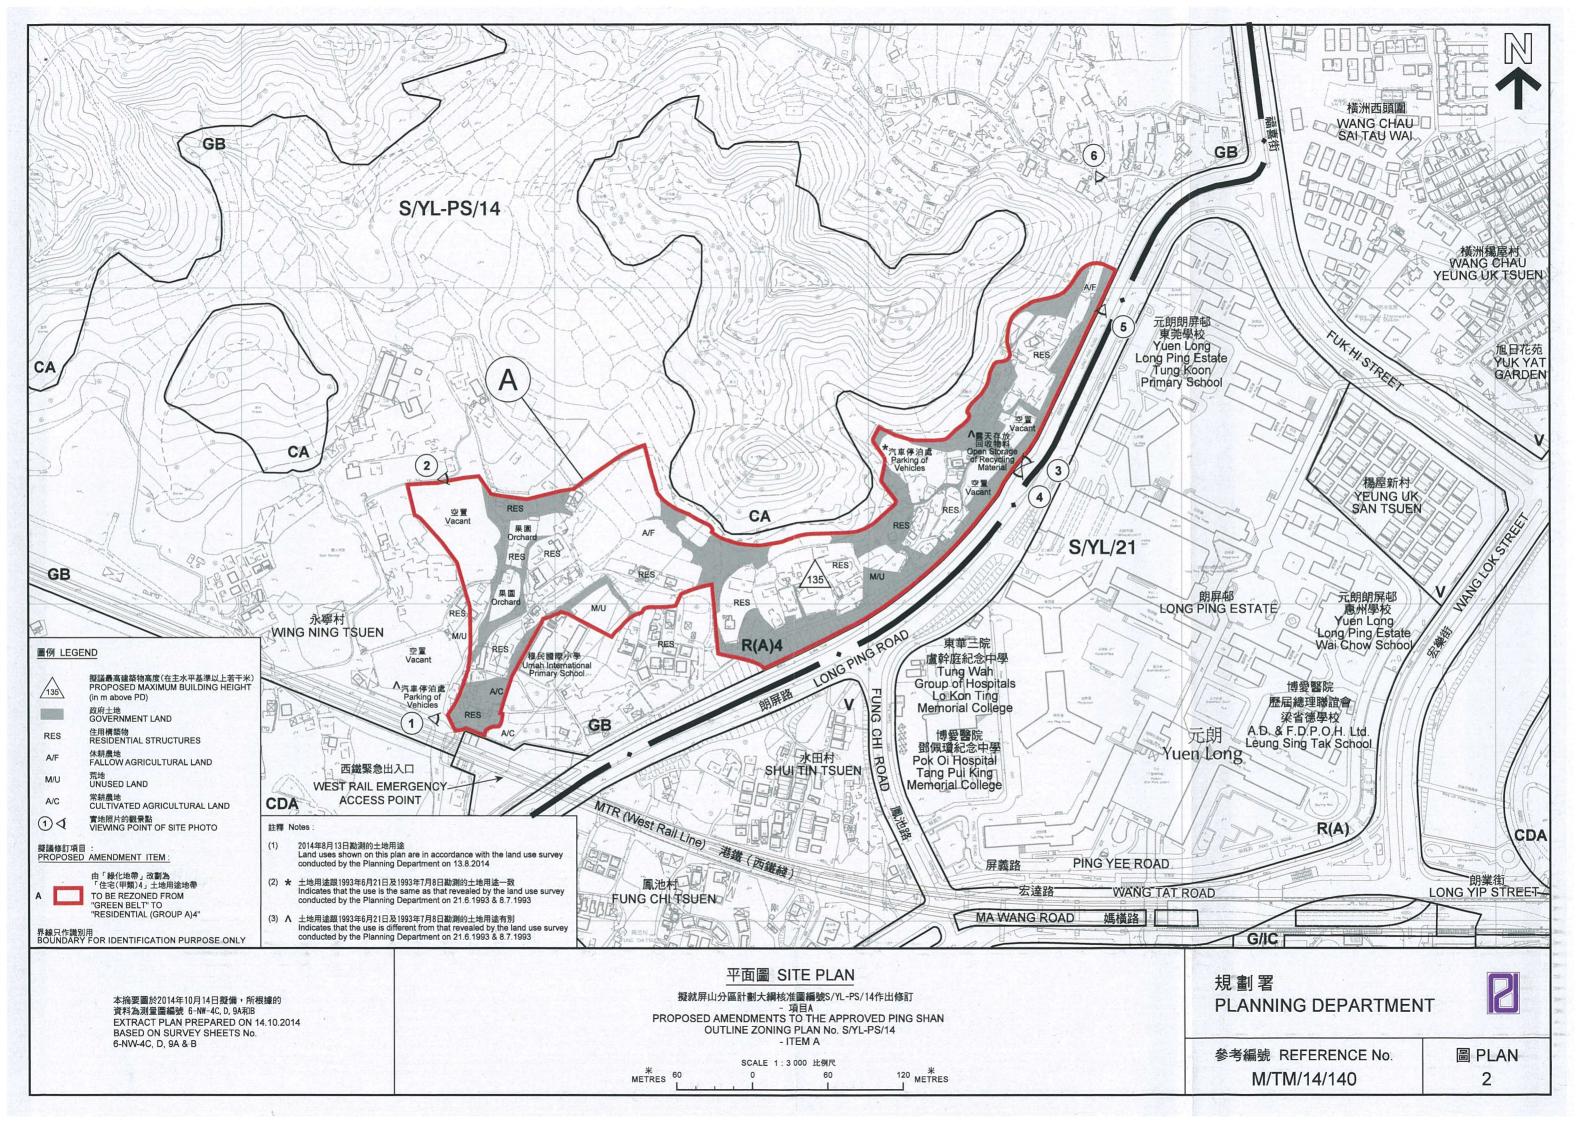

#### The Site and its Surroundings

- 4.1 The site has a gross site area of about 5.67 ha. It is bounded by Long Ping Road to the east and south, Wing Ning Tsuen to the west and an area zoned "Conservation Area" ("CA") to the north (Site A) (**Plan 1**). The site falls within "GB" zone and is occupied by farmland, fallow land, rural residential dwellings, temporary structures and open storage use (**Plan 2**). The site is accessible from Long Ping Road.
- 4.2 The site is at the north-western fringe of the Yuen Long New Town. The surrounding area of the site has the following characteristics (**Plans 2 to 4b**):
  - (a) to the east across Long Ping Road is Long Ping Estate which is zoned "Residential (Group A)" ("R(A)") with a permissible domestic PR of 5.0;
  - (b) to the south across Long Ping Road is Shui Tin Tsuen. Further south across the West Rail are Fung Chi Tsuen and Chun Hing San Tsuen. All these villages are zoned "V" on the Yuen Long OZP;
  - (c) to the west is Wing Ning Tsuen within "GB" zone on the Ping Shan OZP. Further west across the West Rail is an area zoned "Comprehensive Development Area" ("CDA"), which is currently

occupied by open storage/warehouse uses; and

(d) to the north and north-west is vegetated land zoned "GB" and "CA" (**Plan 3**).

#### Amendment Item A

A site to the west of Long Ping Estate in Wang Chau is proposed to be rezoned from "GB" to "R(A)4", with a maximum PR of 6.0 and a maximum BH of 135 mPD for public housing development with school and other Government, institution or community (G/IC) facilities (Site A, **Plan 1**).