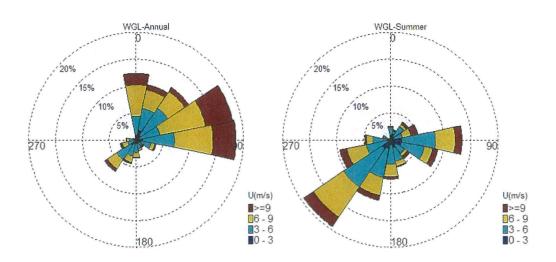

#### 3. <u>Background</u>

3.1 To increase housing land supply, a review of "Green Belt" ("GB") sites for housing development had been conducted by the Planning Department (PlanD) in 2011 mainly focusing on land which had been de-vegetated, deserted or formed, near the fringes of new towns or planned New Development Areas, in close proximity to existing settlements, and/or accessible to existing roads. A number of sites were identified for further studies for residential purposes. Among these sites, a piece of land to the west of Long Ping Estate and the Yuen Long Industrial Estate (YLIE), partly zoned "GB" and partly zoned "Open Storage" ("OS") was identified suitable, subject to further feasibility study, for public housing development and possible extension of YLIE, if required. A Planning and Engineering Study for the Public Housing Site and Yuen Long Industrial Estate (YLIE) Extension at Wang Chau was commissioned by the Housing Department (HD) in 2012.

occupied by open storage/warehouse uses; and

(d) to the north and north-west is vegetated land zoned "GB" and "CA" (**Plan 3**).

wind environment (Attachment VI).

- The site is situated at the fringe of the Yuen Long New Town. It is enclosed 4.8 by green belt and conservation area to the north, west and south and bounded by Long Ping Road to the east. According to the EE, the area is subject to annual prevailing winds from the north northeast (NNE), east northeast (ENE) and east (E) and summer prevailing winds from south southwest (SSW), southwest (SW) and west southwest (WSW). Under the above prevailing wind directions, in the immediate downwind areas behind the proposed development are the open green belt and conservation area, which are of low pedestrian frequency. Further downstream in the west, there are the village of Wing Ning Tsuen and an area zoned "Comprehensive Development Area" ("CDA"). However, given the separation distance, the proposed development is not expected to have any significant air ventilation impact on those areas. Notwithstanding, based on the conceptual design which features building gaps of about 10 to 15m wide, the EE recommends further enhancement of the overall permeability of the proposed development by widening the 10m gap separations between buildings as far as possible.
- 4.9 A quantitative AVA in accordance with the Housing, Planning and Lands Bureau Technical Circular No. 1/06 on AVA will be required in the Planning Brief to demonstrate at the detailed design stage the acceptability of the scheme of the proposed housing development in air ventilation terms.
- Visual and Landscape Appraisals
- 4.10 To assess the visual impacts of the proposed public housing development, a Visual Appraisal (VA) has also been undertaken by HD. Photomontages have been prepared to illustrate the possible visual impacts of the proposed developments at the site. Suitable vantage points frequently visited by the public are selected for illustration (Attachment VII).
- 4.11 It is concluded that the proposed public housing development will not generate significant adverse visual impact on the surrounding area particularly when being viewed from a distance. However, with the long and narrow shape of the eastern part of the site limiting the scope for variation in building disposition, buildings thereon would likely be aligned in a linear array, resulting possibly long continuous building masses. Although the proposed primary school building to be built in the middle of the site would divide the development into two clusters, it is still necessary to incorporate in the overall design distinctive building height variations and discernible building gaps to reduce the perceived visual bulk. The requirement of such design measures will be stipulated in the Planning Brief to guide the development would be further enhanced at the detailed design stage.
- 4.12 There are existing trees and vegetation on the site. Inevitably, the vegetation will be affected by the proposed development and tree felling would be necessary. Tree preservation and compensatory planting proposal will be required for the proposed development in accordance with DEVB Technical Circular (Works) No. 10/2013 for Government projects. Submission of tree preservation proposal and landscaping proposal/landscape master plan, where