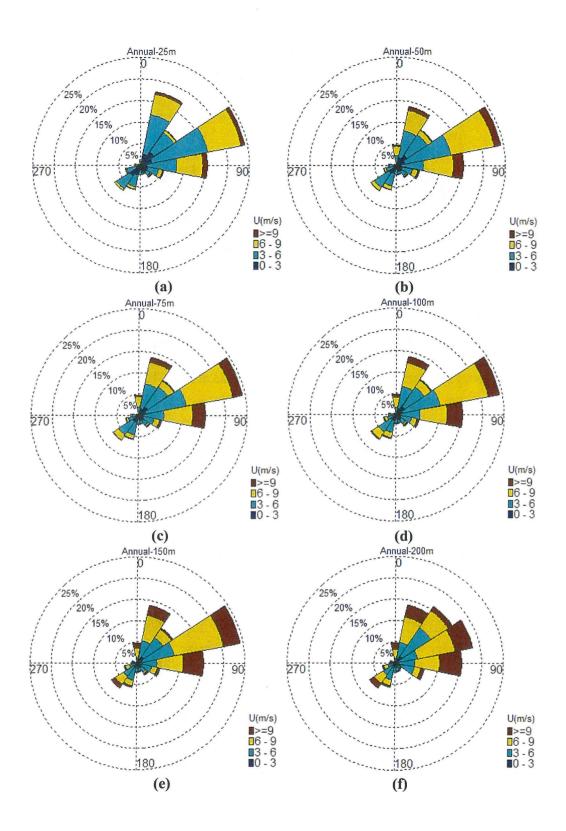

#### Air Ventilation Assessment

4.7 According to the Housing, Planning and Lands Bureau Technical Circular No. 1/06 on Air Ventilation Assessments (AVA) setting out the guidance for applying AVA for Government projects, AVA would be required amongst others, for developments on sites of over 2 ha and with an overall plot ratio of 5 or above, sites located within breezeways, developments on waterfront sites with lot frontage exceeding 100m in length, or development proposals with total gross floor area (GFA) exceeding 100,000m<sup>2</sup>. As the net site area for the proposed public housing site is about 4.1 ha with a maximum PR of 6, an AVA by Expert Evaluation (EE) has been conducted by HD to assess the likely impacts of the proposed public housing development on the pedestrian level

wind environment (Attachment VI).

- The site is situated at the fringe of the Yuen Long New Town. It is enclosed 4.8 by green belt and conservation area to the north, west and south and bounded by Long Ping Road to the east. According to the EE, the area is subject to annual prevailing winds from the north northeast (NNE), east northeast (ENE) and east (E) and summer prevailing winds from south southwest (SSW), southwest (SW) and west southwest (WSW). Under the above prevailing wind directions, in the immediate downwind areas behind the proposed development are the open green belt and conservation area, which are of low pedestrian frequency. Further downstream in the west, there are the village of Wing Ning Tsuen and an area zoned "Comprehensive Development Area" ("CDA"). However, given the separation distance, the proposed development is not expected to have any significant air ventilation impact on those areas. Notwithstanding, based on the conceptual design which features building gaps of about 10 to 15m wide, the EE recommends further enhancement of the overall permeability of the proposed development by widening the 10m gap separations between buildings as far as possible.
- 4.9 A quantitative AVA in accordance with the Housing, Planning and Lands Bureau Technical Circular No. 1/06 on AVA will be required in the Planning Brief to demonstrate at the detailed design stage the acceptability of the scheme of the proposed housing development in air ventilation terms.
- Visual and Landscape Appraisals
- 4.10 To assess the visual impacts of the proposed public housing development, a Visual Appraisal (VA) has also been undertaken by HD. Photomontages have been prepared to illustrate the possible visual impacts of the proposed developments at the site. Suitable vantage points frequently visited by the public are selected for illustration (Attachment VII).
- 4.11 It is concluded that the proposed public housing development will not generate significant adverse visual impact on the surrounding area particularly when being viewed from a distance. However, with the long and narrow shape of the eastern part of the site limiting the scope for variation in building disposition, buildings thereon would likely be aligned in a linear array, resulting possibly long continuous building masses. Although the proposed primary school building to be built in the middle of the site would divide the development into two clusters, it is still necessary to incorporate in the overall design distinctive building height variations and discernible building gaps to reduce the perceived visual bulk. The requirement of such design measures will be stipulated in the Planning Brief to guide the development would be further enhanced at the detailed design stage.
- 4.12 There are existing trees and vegetation on the site. Inevitably, the vegetation will be affected by the proposed development and tree felling would be necessary. Tree preservation and compensatory planting proposal will be required for the proposed development in accordance with DEVB Technical Circular (Works) No. 10/2013 for Government projects. Submission of tree preservation proposal and landscaping proposal/landscape master plan, where