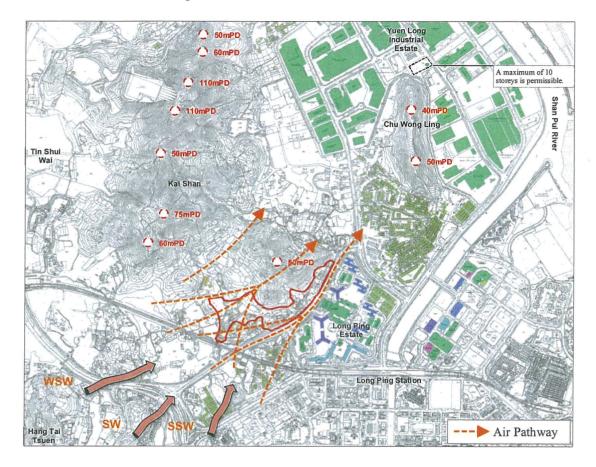

#### 3. <u>Background</u>

3.1 To increase housing land supply, a review of "Green Belt" ("GB") sites for housing development had been conducted by the Planning Department (PlanD) in 2011 mainly focusing on land which had been de-vegetated, deserted or formed, near the fringes of new towns or planned New Development Areas, in close proximity to existing settlements, and/or accessible to existing roads. A number of sites were identified for further studies for residential purposes. Among these sites, a piece of land to the west of Long Ping Estate and the Yuen Long Industrial Estate (YLIE), partly zoned "GB" and partly zoned "Open Storage" ("OS") was identified suitable, subject to further feasibility study, for public housing development and possible extension of YLIE, if required. A Planning and Engineering Study for the Public Housing Site and Yuen Long Industrial Estate (YLIE) Extension at Wang Chau was commissioned by the Housing Department (HD) in 2012.

#### The Site and its Surroundings

- 4.1 The site has a gross site area of about 5.67 ha. It is bounded by Long Ping Road to the east and south, Wing Ning Tsuen to the west and an area zoned "Conservation Area" ("CA") to the north (Site A) (**Plan 1**). The site falls within "GB" zone and is occupied by farmland, fallow land, rural residential dwellings, temporary structures and open storage use (**Plan 2**). The site is accessible from Long Ping Road.
- 4.2 The site is at the north-western fringe of the Yuen Long New Town. The surrounding area of the site has the following characteristics (**Plans 2 to 4b**):
  - (a) to the east across Long Ping Road is Long Ping Estate which is zoned "Residential (Group A)" ("R(A)") with a permissible domestic PR of 5.0;
  - (b) to the south across Long Ping Road is Shui Tin Tsuen. Further south across the West Rail are Fung Chi Tsuen and Chun Hing San Tsuen. All these villages are zoned "V" on the Yuen Long OZP;
  - (c) to the west is Wing Ning Tsuen within "GB" zone on the Ping Shan OZP. Further west across the West Rail is an area zoned "Comprehensive Development Area" ("CDA"), which is currently

#### Air Ventilation Assessment

4.7 According to the Housing, Planning and Lands Bureau Technical Circular No. 1/06 on Air Ventilation Assessments (AVA) setting out the guidance for applying AVA for Government projects, AVA would be required amongst others, for developments on sites of over 2 ha and with an overall plot ratio of 5 or above, sites located within breezeways, developments on waterfront sites with lot frontage exceeding 100m in length, or development proposals with total gross floor area (GFA) exceeding 100,000m<sup>2</sup>. As the net site area for the proposed public housing site is about 4.1 ha with a maximum PR of 6, an AVA by Expert Evaluation (EE) has been conducted by HD to assess the likely impacts of the proposed public housing development on the pedestrian level

wind environment (Attachment VI).

- The site is situated at the fringe of the Yuen Long New Town. It is enclosed 4.8 by green belt and conservation area to the north, west and south and bounded by Long Ping Road to the east. According to the EE, the area is subject to annual prevailing winds from the north northeast (NNE), east northeast (ENE) and east (E) and summer prevailing winds from south southwest (SSW), southwest (SW) and west southwest (WSW). Under the above prevailing wind directions, in the immediate downwind areas behind the proposed development are the open green belt and conservation area, which are of low pedestrian frequency. Further downstream in the west, there are the village of Wing Ning Tsuen and an area zoned "Comprehensive Development Area" ("CDA"). However, given the separation distance, the proposed development is not expected to have any significant air ventilation impact on those areas. Notwithstanding, based on the conceptual design which features building gaps of about 10 to 15m wide, the EE recommends further enhancement of the overall permeability of the proposed development by widening the 10m gap separations between buildings as far as possible.
- 4.9 A quantitative AVA in accordance with the Housing, Planning and Lands Bureau Technical Circular No. 1/06 on AVA will be required in the Planning Brief to demonstrate at the detailed design stage the acceptability of the scheme of the proposed housing development in air ventilation terms.
- Visual and Landscape Appraisals
- 4.10 To assess the visual impacts of the proposed public housing development, a Visual Appraisal (VA) has also been undertaken by HD. Photomontages have been prepared to illustrate the possible visual impacts of the proposed developments at the site. Suitable vantage points frequently visited by the public are selected for illustration (Attachment VII).
- 4.11 It is concluded that the proposed public housing development will not generate significant adverse visual impact on the surrounding area particularly when being viewed from a distance. However, with the long and narrow shape of the eastern part of the site limiting the scope for variation in building disposition, buildings thereon would likely be aligned in a linear array, resulting possibly long continuous building masses. Although the proposed primary school building to be built in the middle of the site would divide the development into two clusters, it is still necessary to incorporate in the overall design distinctive building height variations and discernible building gaps to reduce the perceived visual bulk. The requirement of such design measures will be stipulated in the Planning Brief to guide the development would be further enhanced at the detailed design stage.
- 4.12 There are existing trees and vegetation on the site. Inevitably, the vegetation will be affected by the proposed development and tree felling would be necessary. Tree preservation and compensatory planting proposal will be required for the proposed development in accordance with DEVB Technical Circular (Works) No. 10/2013 for Government projects. Submission of tree preservation proposal and landscaping proposal/landscape master plan, where