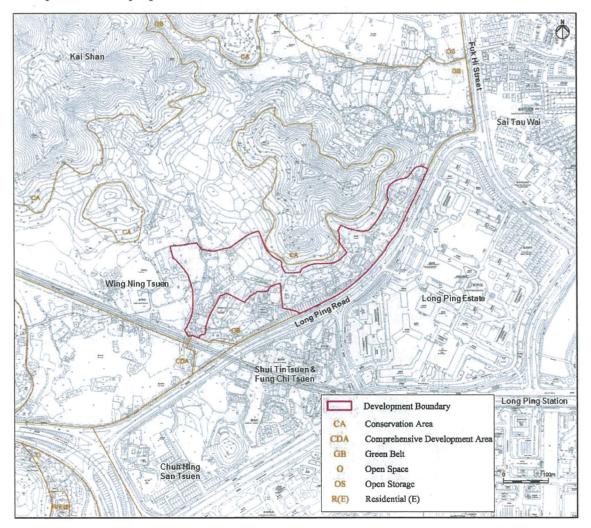

#### The Site and its Surroundings

- 4.1 The site has a gross site area of about 5.67 ha. It is bounded by Long Ping Road to the east and south, Wing Ning Tsuen to the west and an area zoned "Conservation Area" ("CA") to the north (Site A) (**Plan 1**). The site falls within "GB" zone and is occupied by farmland, fallow land, rural residential dwellings, temporary structures and open storage use (**Plan 2**). The site is accessible from Long Ping Road.
- 4.2 The site is at the north-western fringe of the Yuen Long New Town. The surrounding area of the site has the following characteristics (**Plans 2 to 4b**):
  - (a) to the east across Long Ping Road is Long Ping Estate which is zoned "Residential (Group A)" ("R(A)") with a permissible domestic PR of 5.0;
  - (b) to the south across Long Ping Road is Shui Tin Tsuen. Further south across the West Rail are Fung Chi Tsuen and Chun Hing San Tsuen. All these villages are zoned "V" on the Yuen Long OZP;
  - (c) to the west is Wing Ning Tsuen within "GB" zone on the Ping Shan OZP. Further west across the West Rail is an area zoned "Comprehensive Development Area" ("CDA"), which is currently

occupied by open storage/warehouse uses; and

(d) to the north and north-west is vegetated land zoned "GB" and "CA" (**Plan 3**).