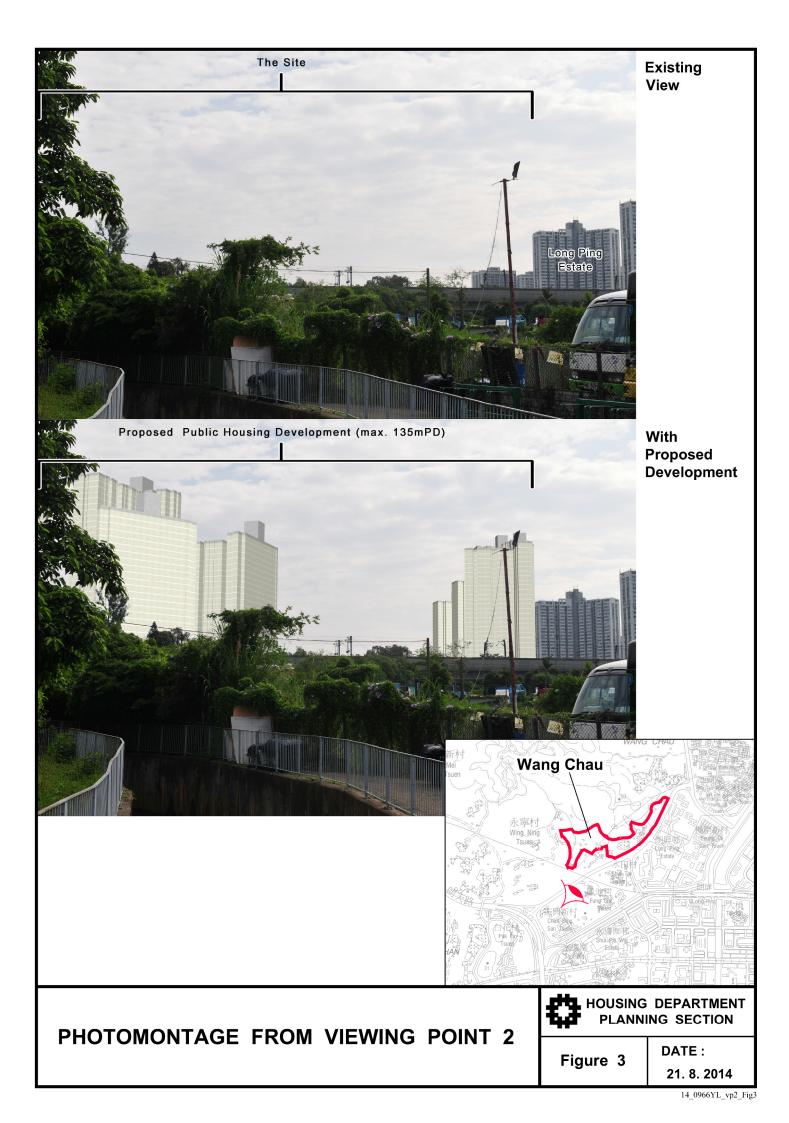

#### 3. <u>Background</u>

3.1 To increase housing land supply, a review of "Green Belt" ("GB") sites for housing development had been conducted by the Planning Department (PlanD) in 2011 mainly focusing on land which had been de-vegetated, deserted or formed, near the fringes of new towns or planned New Development Areas, in close proximity to existing settlements, and/or accessible to existing roads. A number of sites were identified for further studies for residential purposes. Among these sites, a piece of land to the west of Long Ping Estate and the Yuen Long Industrial Estate (YLIE), partly zoned "GB" and partly zoned "Open Storage" ("OS") was identified suitable, subject to further feasibility study, for public housing development and possible extension of YLIE, if required. A Planning and Engineering Study for the Public Housing Site and Yuen Long Industrial Estate (YLIE) Extension at Wang Chau was commissioned by the Housing Department (HD) in 2012.

- 4.4 An indicative layout is at **Attachment V**.
- 4.5 The HD has carried out assessments for the development of the proposed public housing development (paragraphs 4.7 to 4.15 below) and confirmed the technical feasibility for the development. Having regard to location of the site, the character of the surrounding area, the need to optimize the development potential of limited land resource to meet the housing need of the community, and the capacity of the infrastructure, environment and community facilities provisions, it is proposed to rezone the site from "GB" to "Residential (Group A) 4" ("R(A)4") (**Plan 1**) for public housing development. The development restrictions of the proposed "R(A)4" zone are as follows:

| Maximum PR | 6.0     |
|------------|---------|
| Maximum BH | 135 mPD |

4.6 A Planning Brief would be prepared to guide the public housing development.

wind environment (Attachment VI).

- The site is situated at the fringe of the Yuen Long New Town. It is enclosed 4.8 by green belt and conservation area to the north, west and south and bounded by Long Ping Road to the east. According to the EE, the area is subject to annual prevailing winds from the north northeast (NNE), east northeast (ENE) and east (E) and summer prevailing winds from south southwest (SSW), southwest (SW) and west southwest (WSW). Under the above prevailing wind directions, in the immediate downwind areas behind the proposed development are the open green belt and conservation area, which are of low pedestrian frequency. Further downstream in the west, there are the village of Wing Ning Tsuen and an area zoned "Comprehensive Development Area" ("CDA"). However, given the separation distance, the proposed development is not expected to have any significant air ventilation impact on those areas. Notwithstanding, based on the conceptual design which features building gaps of about 10 to 15m wide, the EE recommends further enhancement of the overall permeability of the proposed development by widening the 10m gap separations between buildings as far as possible.
- 4.9 A quantitative AVA in accordance with the Housing, Planning and Lands Bureau Technical Circular No. 1/06 on AVA will be required in the Planning Brief to demonstrate at the detailed design stage the acceptability of the scheme of the proposed housing development in air ventilation terms.
- Visual and Landscape Appraisals
- 4.10 To assess the visual impacts of the proposed public housing development, a Visual Appraisal (VA) has also been undertaken by HD. Photomontages have been prepared to illustrate the possible visual impacts of the proposed developments at the site. Suitable vantage points frequently visited by the public are selected for illustration (Attachment VII).
- 4.11 It is concluded that the proposed public housing development will not generate significant adverse visual impact on the surrounding area particularly when being viewed from a distance. However, with the long and narrow shape of the eastern part of the site limiting the scope for variation in building disposition, buildings thereon would likely be aligned in a linear array, resulting possibly long continuous building masses. Although the proposed primary school building to be built in the middle of the site would divide the development into two clusters, it is still necessary to incorporate in the overall design distinctive building height variations and discernible building gaps to reduce the perceived visual bulk. The requirement of such design measures will be stipulated in the Planning Brief to guide the development would be further enhanced at the detailed design stage.
- 4.12 There are existing trees and vegetation on the site. Inevitably, the vegetation will be affected by the proposed development and tree felling would be necessary. Tree preservation and compensatory planting proposal will be required for the proposed development in accordance with DEVB Technical Circular (Works) No. 10/2013 for Government projects. Submission of tree preservation proposal and landscaping proposal/landscape master plan, where