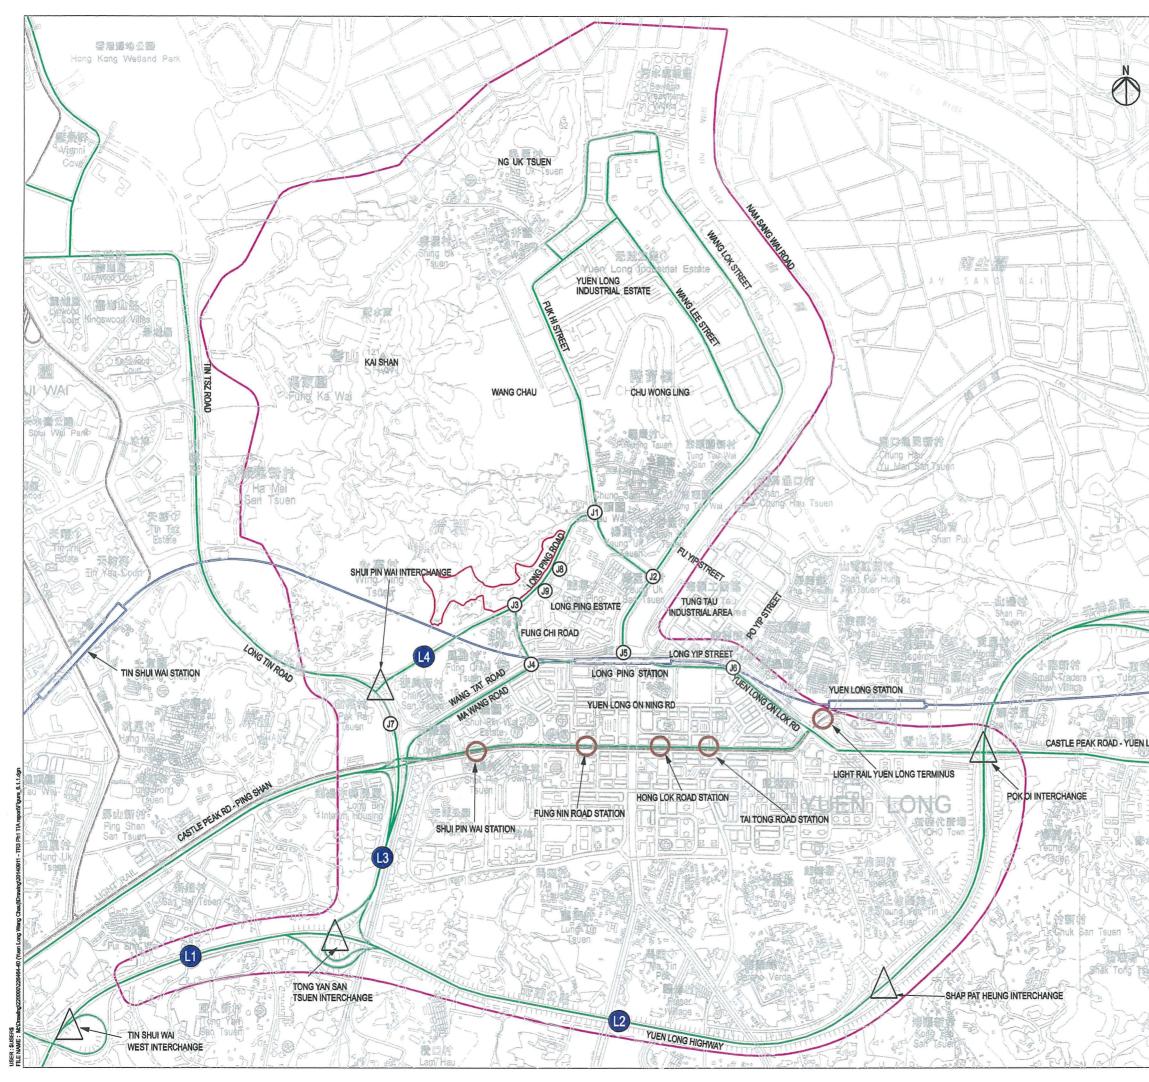

#### Traffic Impact Assessment

4.13 A Traffic Impact Assessment (TIA) has been conducted for the proposed public housing development (Attachment VIII). Assessments for the design years 2025 and 2031 at the major road links and junctions under with and without development scenarios were undertaken. For the major road links, the contribution of traffic from the proposed public housing development is minimal and no road improvement works is required. For the major junctions, the assessment results indicate that all assessed junctions would be operating at satisfactory level. Future pedestrian conditions in design year 2025 and 2031 are also assessed, and no pedestrian circulation problems are anticipated. Based on the TIA, the proposed development would have no adverse traffic impact on the nearby road links, junctions and pedestrian facilities.

#### 12. <u>Attachments</u>

| Attachment I    | Approved Ping Shan Outline Zoning Plan No. S/YL-PS/14 (reduced scale plan only) |  |  |  |
|-----------------|---------------------------------------------------------------------------------|--|--|--|
| Attachment II   | (reduced scale plan only)                                                       |  |  |  |
|                 | Draft Ping Shan Outline Zoning Plan No. S/YL-PS/14A                             |  |  |  |
| Attachment III  | Notes of the Draft Ping Shan Outline Zoning Plan No.                            |  |  |  |
|                 | S/YL-PS/14A                                                                     |  |  |  |
| Attachment IV   | Explanatory Statement of the Draft Ping Shan Outline Zoning                     |  |  |  |
|                 | Plan No. S/YL-PS/14A                                                            |  |  |  |
| Attachment V    | Indicative Layout of the Proposed Public Housing                                |  |  |  |
|                 | Development                                                                     |  |  |  |
| Attachment VI   | Report on Expert Evaluation on Air Ventilation Assessment                       |  |  |  |
| Attachment VII  | Visual Appraisal Report                                                         |  |  |  |
| Attachment VIII | Traffic Impact Assessment                                                       |  |  |  |
| Attachment IX   | Summary of Technical Assessments                                                |  |  |  |
| Attachment X    | Provision of Major Community Facilities and Open Space in                       |  |  |  |
|                 | Ping Shan                                                                       |  |  |  |
| Attachment XI   | Extract of the Minutes of YLDC Meeting held on 24.6.2014                        |  |  |  |
| Plans 1         | Location plans                                                                  |  |  |  |
| Plans 2         | Site plans                                                                      |  |  |  |
| Plans 3         | Aerial photos                                                                   |  |  |  |
| Plans 4a to 4b  | Site photos                                                                     |  |  |  |
|                 |                                                                                 |  |  |  |