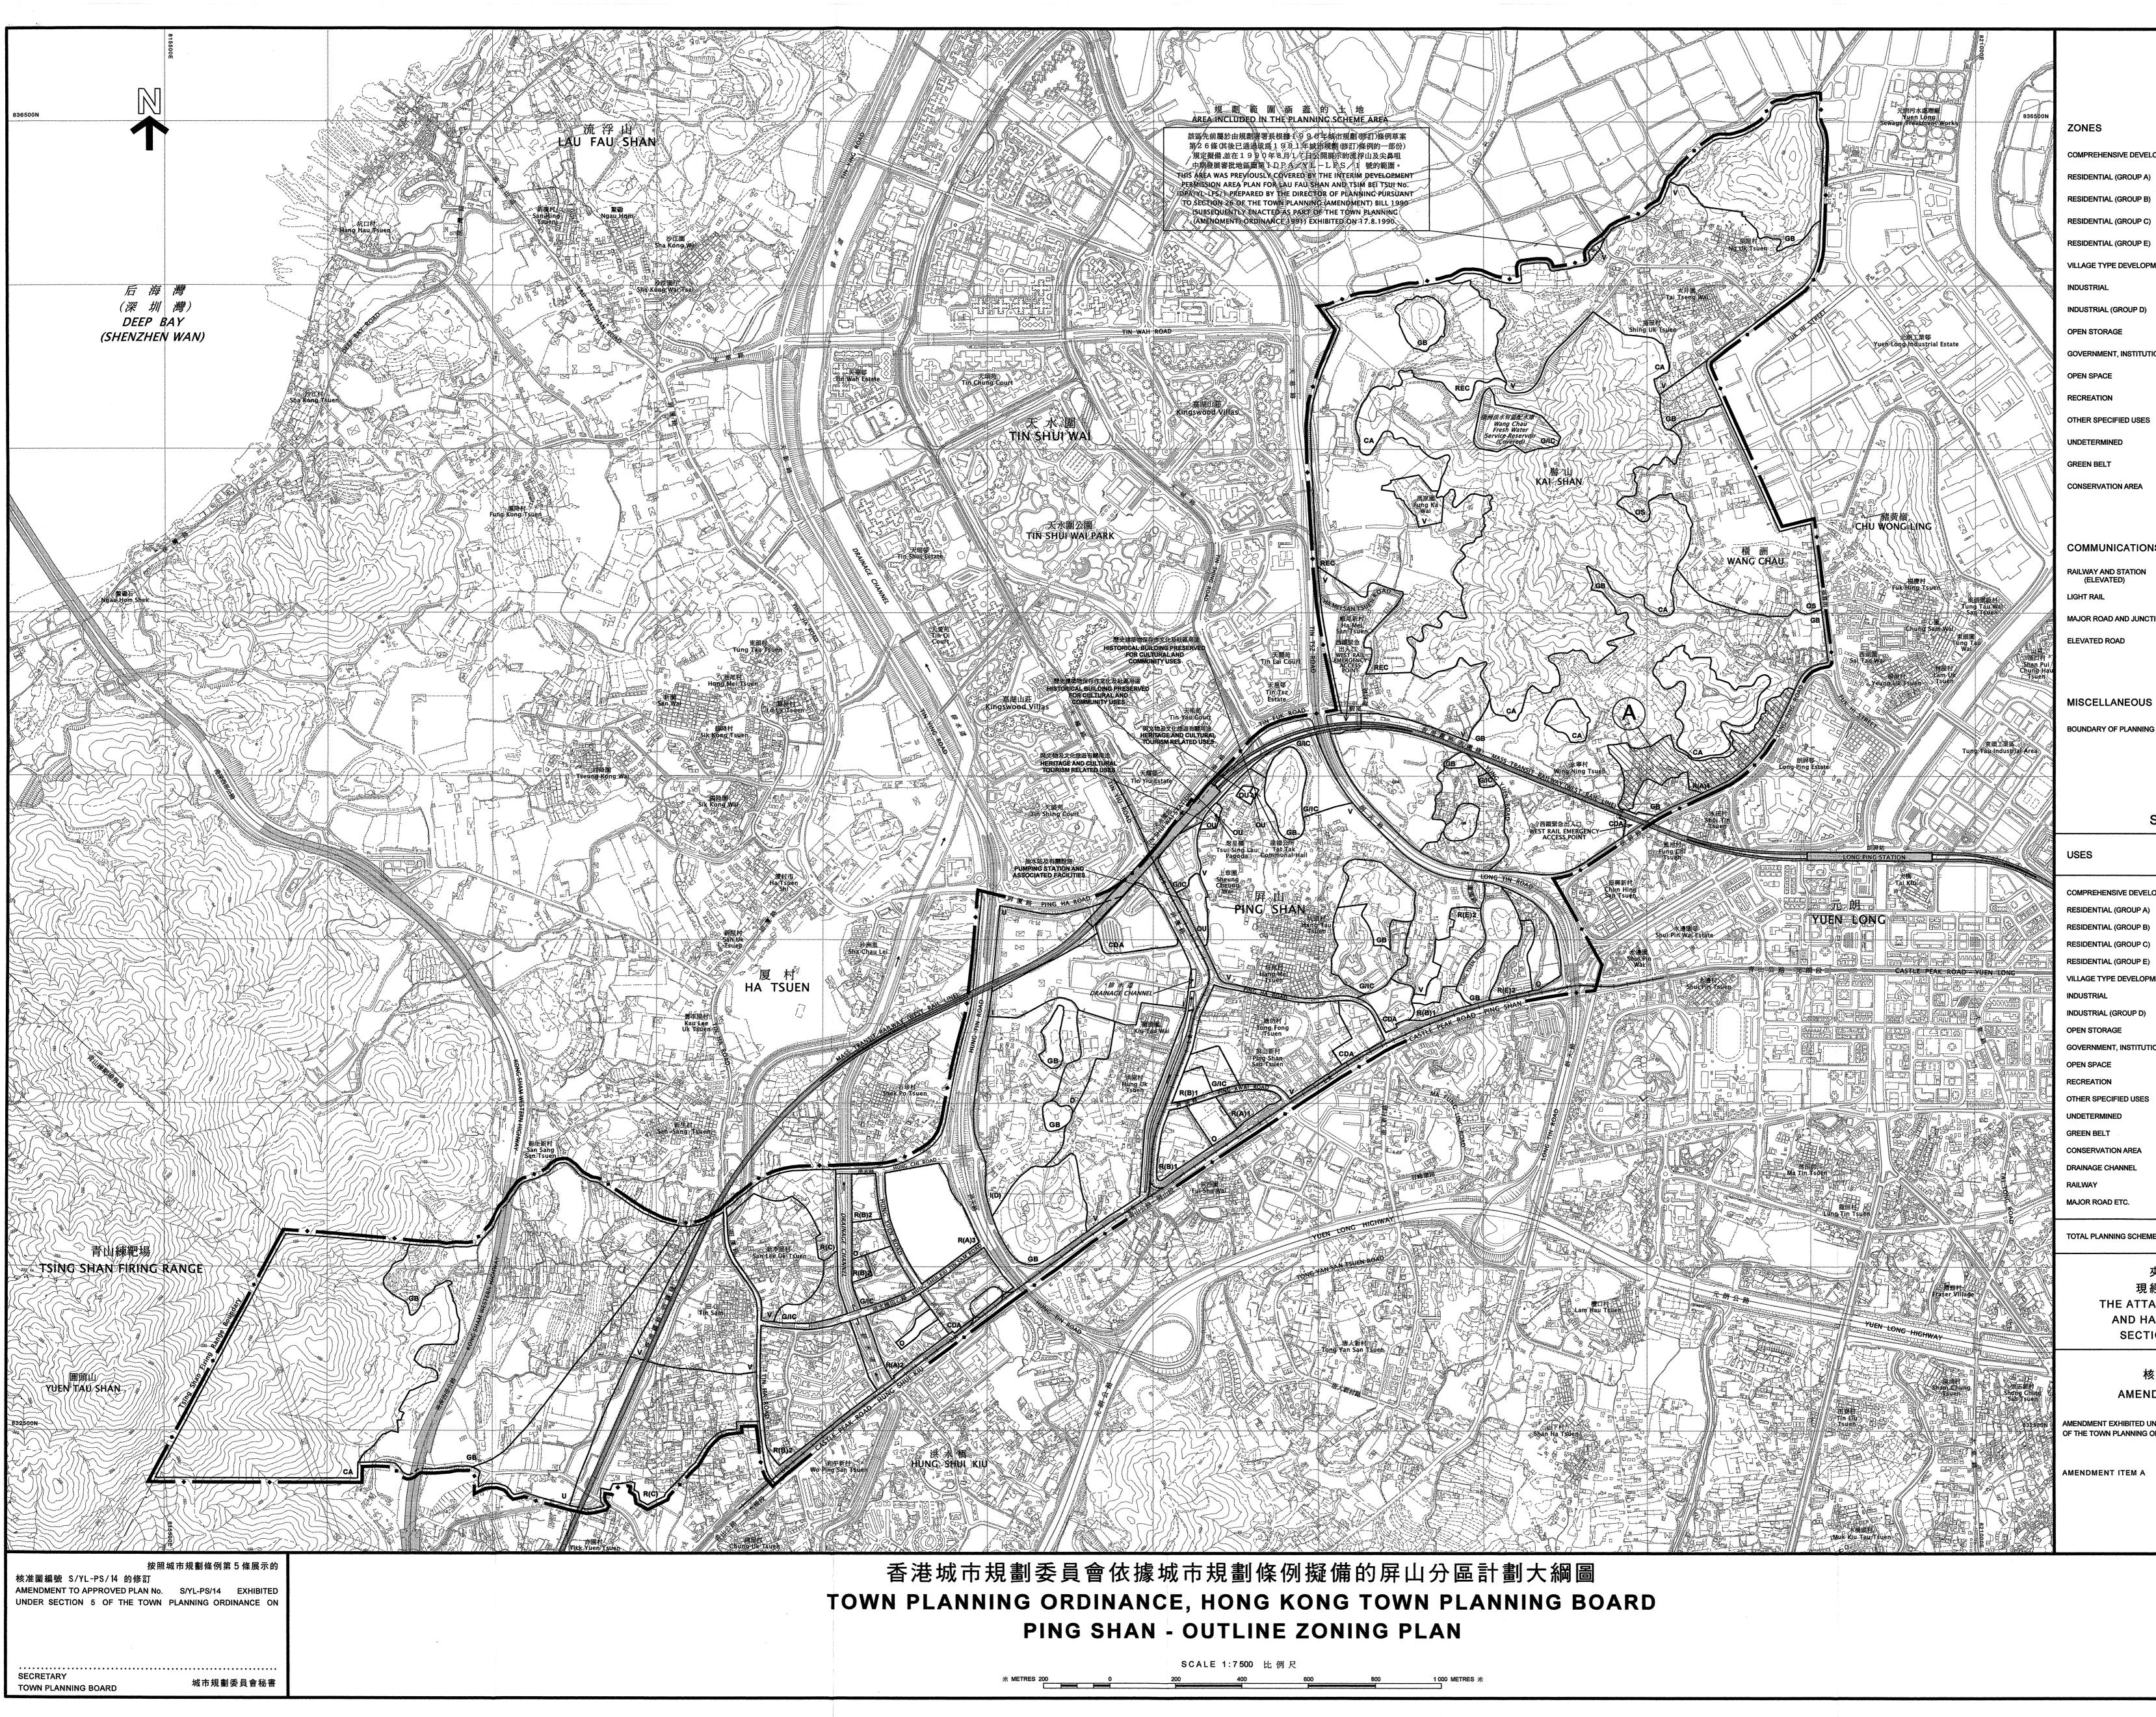

#### Amendment Item A

A site to the west of Long Ping Estate in Wang Chau is proposed to be rezoned from "GB" to "R(A)4", with a maximum PR of 6.0 and a maximum BH of 135 mPD for public housing development with school and other Government, institution or community (G/IC) facilities (Site A, **Plan 1**).

The Notes of the "R(A)" zone is amended to include the remarks for sub-zone "R(A)4" to stipulate the maximum PR and maximum BH restrictions for the proposed public housing site in Wang Chau, and the planning intention of developing the site zoned "R(A)4" for public housing as mentioned in paragraph 6 above.