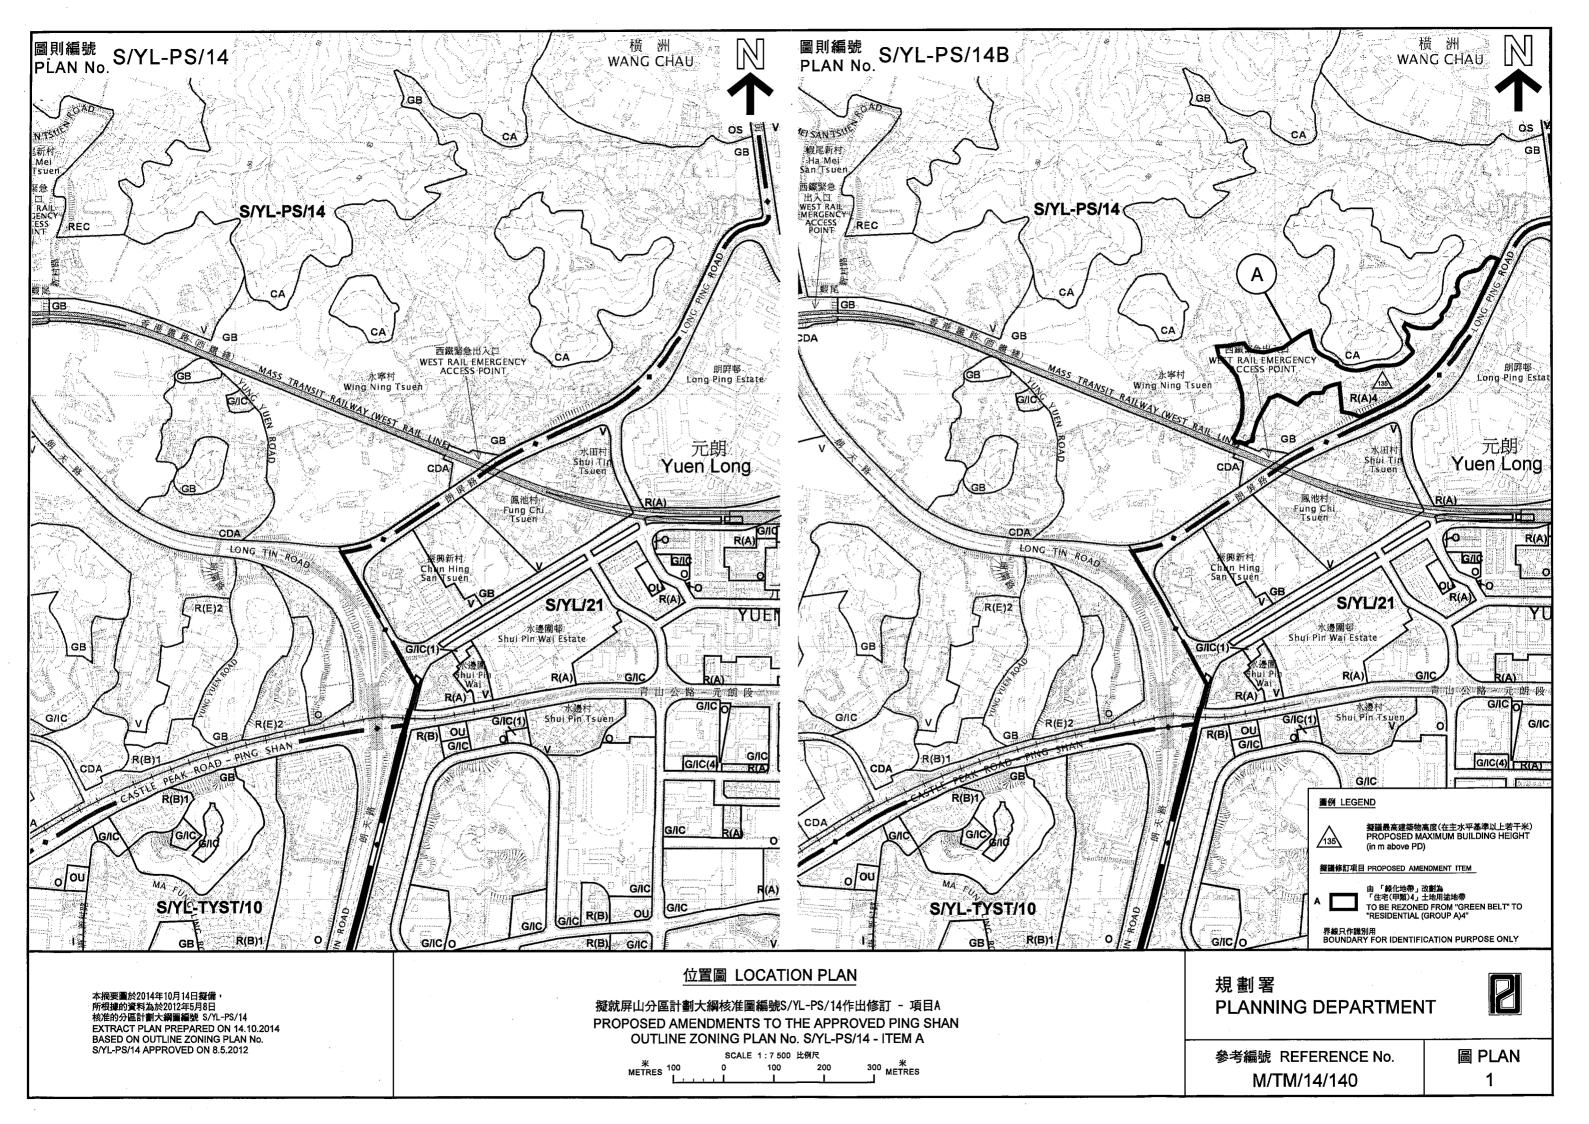

#### 2. <u>Status of the Current OZP</u>

- 2.1 On 8.5.2012, the Chief Executive in Council (CE in C) under section 9(1)(a) of the Ordinance approved the draft OZP which was subsequently renumbered as S/YL-PS/14. On 18.5.2012, the approved OZP No. S/YL-PS/14 (Attachment I) was exhibited for public inspection under section 9(5) of the Ordinance.
- 2.2 On 11.3.2014, the CE in C referred the approved Ping Shan OZP No. S/YL-PS/14 to the Board for amendment under section 12(1)(b)(ii) of the Ordinance. On 21.3.2014, the reference back was notified in the Gazette under section 12(2) of the Ordinance.

#### 4. <u>Rezoning of a Site to the West of Long Ping Estate for Public Housing</u> <u>Development (Proposed Amendment Item A)</u>

#### The Site and its Surroundings

- 4.1 The site has a gross site area of about 5.67 ha. It is bounded by Long Ping Road to the east and south, Wing Ning Tsuen to the west and an area zoned "Conservation Area" ("CA") to the north (Site A) (**Plan 1**). The site falls within "GB" zone and is occupied by farmland, fallow land, rural residential dwellings, temporary structures and open storage use (**Plan 2**). The site is accessible from Long Ping Road.
- 4.2 The site is at the north-western fringe of the Yuen Long New Town. The surrounding area of the site has the following characteristics (**Plans 2 to 4b**):
  - (a) to the east across Long Ping Road is Long Ping Estate which is zoned "Residential (Group A)" ("R(A)") with a permissible domestic PR of 5.0;
  - (b) to the south across Long Ping Road is Shui Tin Tsuen. Further south across the West Rail are Fung Chi Tsuen and Chun Hing San Tsuen. All these villages are zoned "V" on the Yuen Long OZP;
  - (c) to the west is Wing Ning Tsuen within "GB" zone on the Ping Shan OZP. Further west across the West Rail is an area zoned "Comprehensive Development Area" ("CDA"), which is currently

- 4.4 An indicative layout is at **Attachment V**.
- 4.5 The HD has carried out assessments for the development of the proposed public housing development (paragraphs 4.7 to 4.15 below) and confirmed the technical feasibility for the development. Having regard to location of the site, the character of the surrounding area, the need to optimize the development potential of limited land resource to meet the housing need of the community, and the capacity of the infrastructure, environment and community facilities provisions, it is proposed to rezone the site from "GB" to "Residential (Group A) 4" ("R(A)4") (**Plan 1**) for public housing development. The development restrictions of the proposed "R(A)4" zone are as follows:

#### Amendment Item A

A site to the west of Long Ping Estate in Wang Chau is proposed to be rezoned from "GB" to "R(A)4", with a maximum PR of 6.0 and a maximum BH of 135 mPD for public housing development with school and other Government, institution or community (G/IC) facilities (Site A, **Plan 1**).