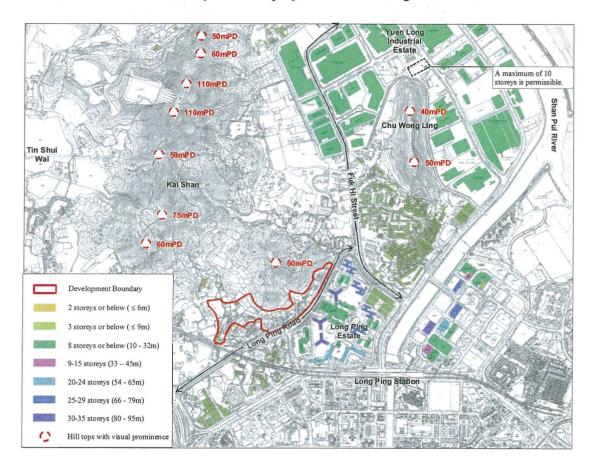

#### The Site and its Surroundings

- 4.1 The site has a gross site area of about 5.67 ha. It is bounded by Long Ping Road to the east and south, Wing Ning Tsuen to the west and an area zoned "Conservation Area" ("CA") to the north (Site A) (**Plan 1**). The site falls within "GB" zone and is occupied by farmland, fallow land, rural residential dwellings, temporary structures and open storage use (**Plan 2**). The site is accessible from Long Ping Road.
- 4.2 The site is at the north-western fringe of the Yuen Long New Town. The surrounding area of the site has the following characteristics (**Plans 2 to 4b**):
  - (a) to the east across Long Ping Road is Long Ping Estate which is zoned "Residential (Group A)" ("R(A)") with a permissible domestic PR of 5.0;
  - (b) to the south across Long Ping Road is Shui Tin Tsuen. Further south across the West Rail are Fung Chi Tsuen and Chun Hing San Tsuen. All these villages are zoned "V" on the Yuen Long OZP;
  - (c) to the west is Wing Ning Tsuen within "GB" zone on the Ping Shan OZP. Further west across the West Rail is an area zoned "Comprehensive Development Area" ("CDA"), which is currently

occupied by open storage/warehouse uses; and

(d) to the north and north-west is vegetated land zoned "GB" and "CA" (**Plan 3**).