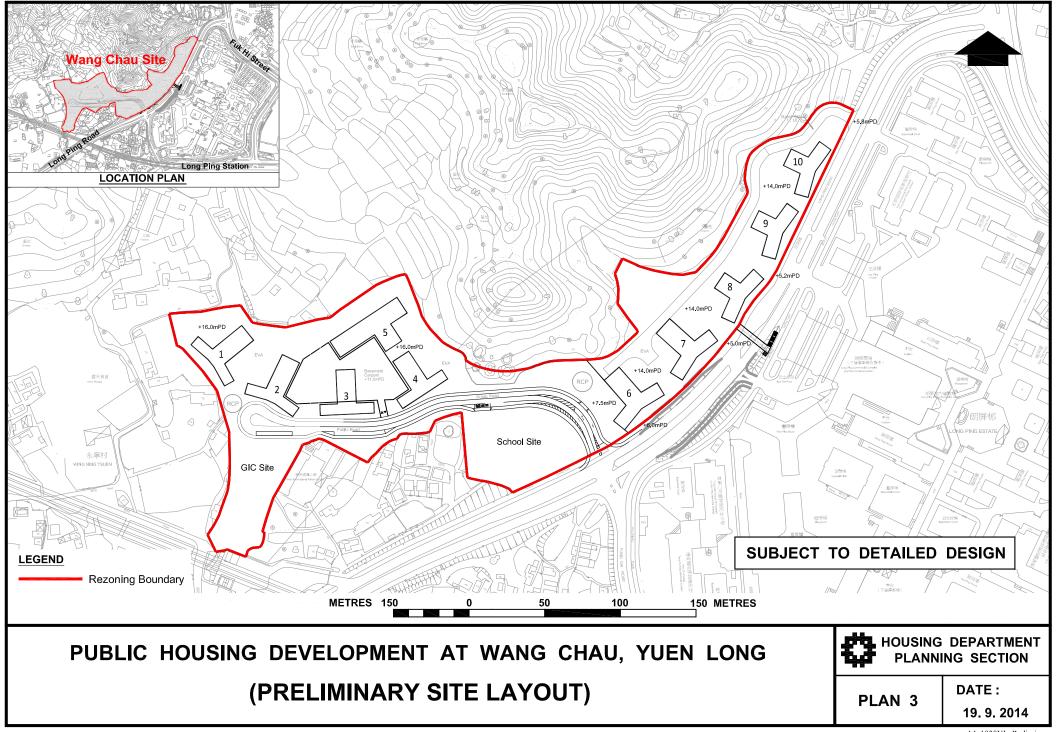

- 4.4 An indicative layout is at **Attachment V**.
- 4.5 The HD has carried out assessments for the development of the proposed public housing development (paragraphs 4.7 to 4.15 below) and confirmed the technical feasibility for the development. Having regard to location of the site, the character of the surrounding area, the need to optimize the development potential of limited land resource to meet the housing need of the community, and the capacity of the infrastructure, environment and community facilities provisions, it is proposed to rezone the site from "GB" to "Residential (Group A) 4" ("R(A)4") (**Plan 1**) for public housing development. The development restrictions of the proposed "R(A)4" zone are as follows: