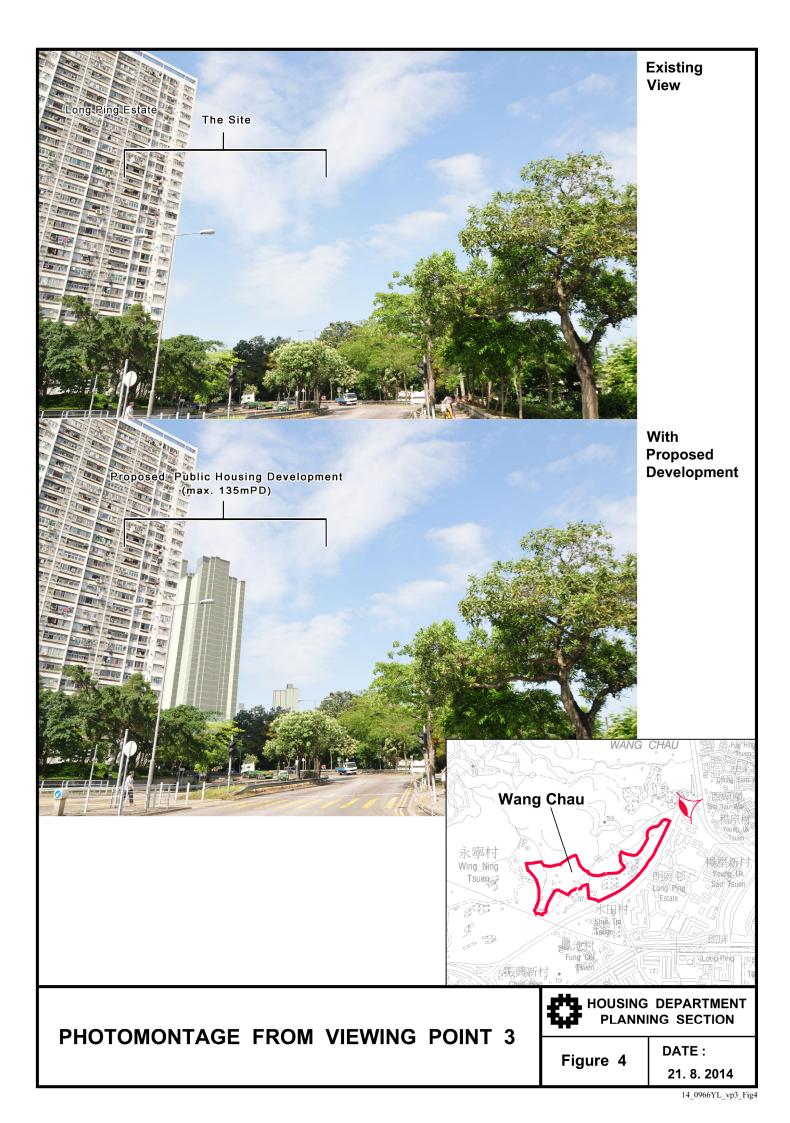

#### 3. <u>Background</u>

3.1 To increase housing land supply, a review of "Green Belt" ("GB") sites for housing development had been conducted by the Planning Department (PlanD) in 2011 mainly focusing on land which had been de-vegetated, deserted or formed, near the fringes of new towns or planned New Development Areas, in close proximity to existing settlements, and/or accessible to existing roads. A number of sites were identified for further studies for residential purposes. Among these sites, a piece of land to the west of Long Ping Estate and the Yuen Long Industrial Estate (YLIE), partly zoned "GB" and partly zoned "Open Storage" ("OS") was identified suitable, subject to further feasibility study, for public housing development and possible extension of YLIE, if required. A Planning and Engineering Study for the Public Housing Site and Yuen Long Industrial Estate (YLIE) Extension at Wang Chau was commissioned by the Housing Department (HD) in 2012.

- 4.4 An indicative layout is at **Attachment V**.
- 4.5 The HD has carried out assessments for the development of the proposed public housing development (paragraphs 4.7 to 4.15 below) and confirmed the technical feasibility for the development. Having regard to location of the site, the character of the surrounding area, the need to optimize the development potential of limited land resource to meet the housing need of the community, and the capacity of the infrastructure, environment and community facilities provisions, it is proposed to rezone the site from "GB" to "Residential (Group A) 4" ("R(A)4") (**Plan 1**) for public housing development. The development restrictions of the proposed "R(A)4" zone are as follows:

| Maximum PR | 6.0     |
|------------|---------|
| Maximum BH | 135 mPD |

4.6 A Planning Brief would be prepared to guide the public housing development.

wind environment (Attachment VI).

- The site is situated at the fringe of the Yuen Long New Town. It is enclosed 4.8 by green belt and conservation area to the north, west and south and bounded by Long Ping Road to the east. According to the EE, the area is subject to annual prevailing winds from the north northeast (NNE), east northeast (ENE) and east (E) and summer prevailing winds from south southwest (SSW), southwest (SW) and west southwest (WSW). Under the above prevailing wind directions, in the immediate downwind areas behind the proposed development are the open green belt and conservation area, which are of low pedestrian frequency. Further downstream in the west, there are the village of Wing Ning Tsuen and an area zoned "Comprehensive Development Area" ("CDA"). However, given the separation distance, the proposed development is not expected to have any significant air ventilation impact on those areas. Notwithstanding, based on the conceptual design which features building gaps of about 10 to 15m wide, the EE recommends further enhancement of the overall permeability of the proposed development by widening the 10m gap separations between buildings as far as possible.
- 4.9 A quantitative AVA in accordance with the Housing, Planning and Lands Bureau Technical Circular No. 1/06 on AVA will be required in the Planning Brief to demonstrate at the detailed design stage the acceptability of the scheme of the proposed housing development in air ventilation terms.
- Visual and Landscape Appraisals
- 4.10 To assess the visual impacts of the proposed public housing development, a Visual Appraisal (VA) has also been undertaken by HD. Photomontages have been prepared to illustrate the possible visual impacts of the proposed developments at the site. Suitable vantage points frequently visited by the public are selected for illustration (Attachment VII).
- 4.11 It is concluded that the proposed public housing development will not generate significant adverse visual impact on the surrounding area particularly when being viewed from a distance. However, with the long and narrow shape of the eastern part of the site limiting the scope for variation in building disposition, buildings thereon would likely be aligned in a linear array, resulting possibly long continuous building masses. Although the proposed primary school building to be built in the middle of the site would divide the development into two clusters, it is still necessary to incorporate in the overall design distinctive building height variations and discernible building gaps to reduce the perceived visual bulk. The requirement of such design measures will be stipulated in the Planning Brief to guide the development would be further enhanced at the detailed design stage.
- 4.12 There are existing trees and vegetation on the site. Inevitably, the vegetation will be affected by the proposed development and tree felling would be necessary. Tree preservation and compensatory planting proposal will be required for the proposed development in accordance with DEVB Technical Circular (Works) No. 10/2013 for Government projects. Submission of tree preservation proposal and landscaping proposal/landscape master plan, where