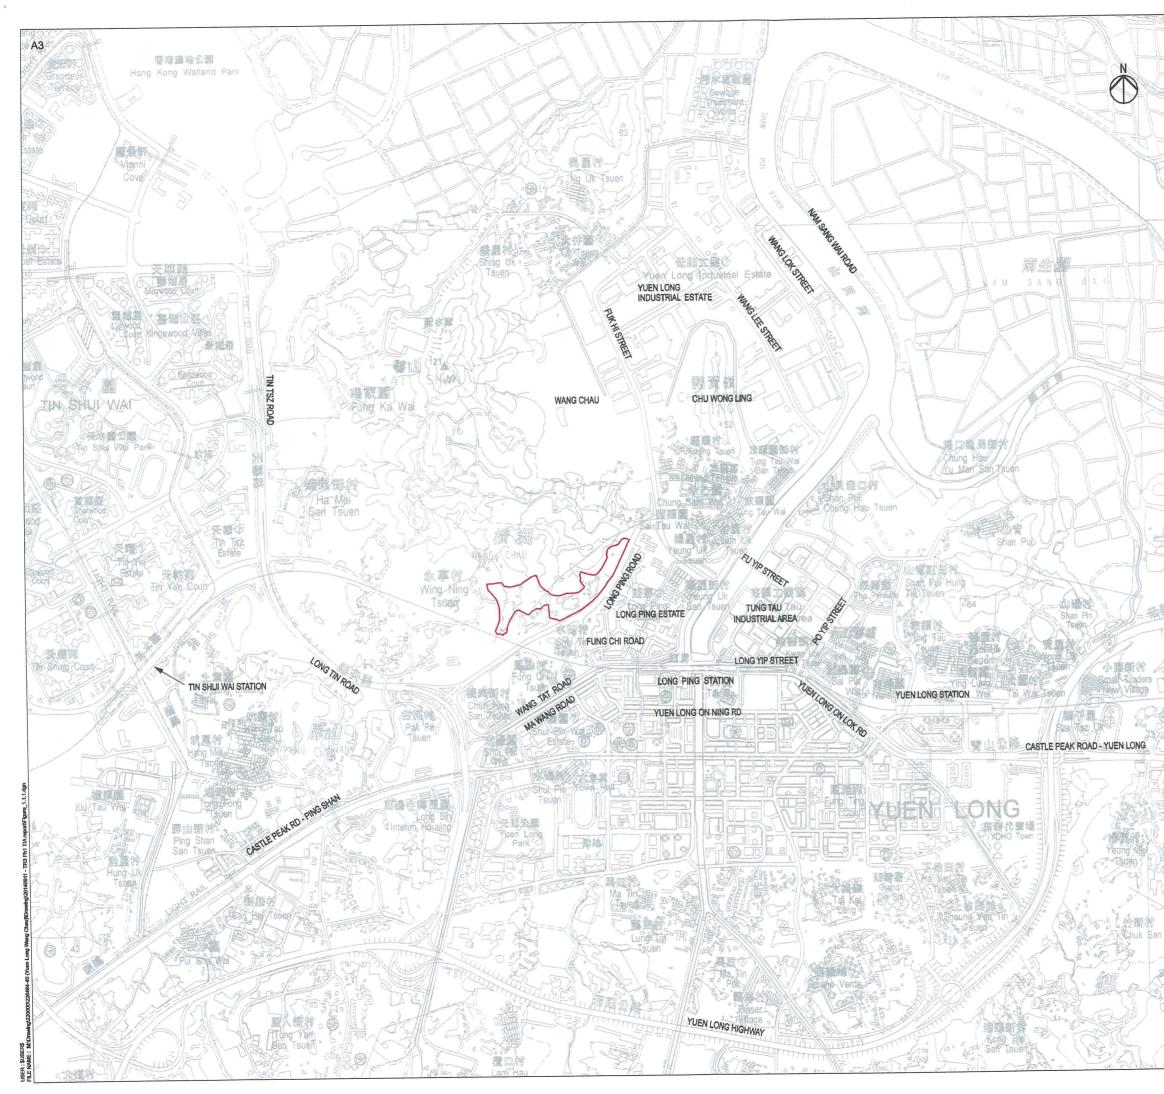

#### The Site and its Surroundings

- 4.1 The site has a gross site area of about 5.67 ha. It is bounded by Long Ping Road to the east and south, Wing Ning Tsuen to the west and an area zoned "Conservation Area" ("CA") to the north (Site A) (**Plan 1**). The site falls within "GB" zone and is occupied by farmland, fallow land, rural residential dwellings, temporary structures and open storage use (**Plan 2**). The site is accessible from Long Ping Road.
- 4.2 The site is at the north-western fringe of the Yuen Long New Town. The surrounding area of the site has the following characteristics (**Plans 2 to 4b**):
  - (a) to the east across Long Ping Road is Long Ping Estate which is zoned "Residential (Group A)" ("R(A)") with a permissible domestic PR of 5.0;
  - (b) to the south across Long Ping Road is Shui Tin Tsuen. Further south across the West Rail are Fung Chi Tsuen and Chun Hing San Tsuen. All these villages are zoned "V" on the Yuen Long OZP;
  - (c) to the west is Wing Ning Tsuen within "GB" zone on the Ping Shan OZP. Further west across the West Rail is an area zoned "Comprehensive Development Area" ("CDA"), which is currently

occupied by open storage/warehouse uses; and

(d) to the north and north-west is vegetated land zoned "GB" and "CA" (**Plan 3**).