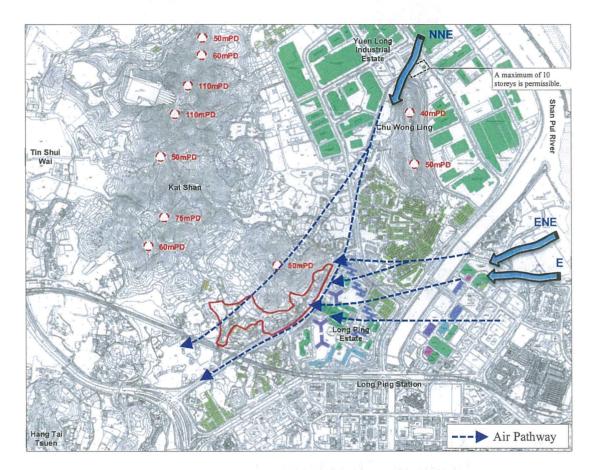

#### 3. <u>Background</u>

3.1 To increase housing land supply, a review of "Green Belt" ("GB") sites for housing development had been conducted by the Planning Department (PlanD) in 2011 mainly focusing on land which had been de-vegetated, deserted or formed, near the fringes of new towns or planned New Development Areas, in close proximity to existing settlements, and/or accessible to existing roads. A number of sites were identified for further studies for residential purposes. Among these sites, a piece of land to the west of Long Ping Estate and the Yuen Long Industrial Estate (YLIE), partly zoned "GB" and partly zoned "Open Storage" ("OS") was identified suitable, subject to further feasibility study, for public housing development and possible extension of YLIE, if required. A Planning and Engineering Study for the Public Housing Site and Yuen Long Industrial Estate (YLIE) Extension at Wang Chau was commissioned by the Housing Department (HD) in 2012.

#### The Site and its Surroundings

- 4.1 The site has a gross site area of about 5.67 ha. It is bounded by Long Ping Road to the east and south, Wing Ning Tsuen to the west and an area zoned "Conservation Area" ("CA") to the north (Site A) (**Plan 1**). The site falls within "GB" zone and is occupied by farmland, fallow land, rural residential dwellings, temporary structures and open storage use (**Plan 2**). The site is accessible from Long Ping Road.
- 4.2 The site is at the north-western fringe of the Yuen Long New Town. The surrounding area of the site has the following characteristics (**Plans 2 to 4b**):
  - (a) to the east across Long Ping Road is Long Ping Estate which is zoned "Residential (Group A)" ("R(A)") with a permissible domestic PR of 5.0;
  - (b) to the south across Long Ping Road is Shui Tin Tsuen. Further south across the West Rail are Fung Chi Tsuen and Chun Hing San Tsuen. All these villages are zoned "V" on the Yuen Long OZP;
  - (c) to the west is Wing Ning Tsuen within "GB" zone on the Ping Shan OZP. Further west across the West Rail is an area zoned "Comprehensive Development Area" ("CDA"), which is currently

#### Air Ventilation Assessment

4.7 According to the Housing, Planning and Lands Bureau Technical Circular No. 1/06 on Air Ventilation Assessments (AVA) setting out the guidance for applying AVA for Government projects, AVA would be required amongst others, for developments on sites of over 2 ha and with an overall plot ratio of 5 or above, sites located within breezeways, developments on waterfront sites with lot frontage exceeding 100m in length, or development proposals with total gross floor area (GFA) exceeding 100,000m<sup>2</sup>. As the net site area for the proposed public housing site is about 4.1 ha with a maximum PR of 6, an AVA by Expert Evaluation (EE) has been conducted by HD to assess the likely impacts of the proposed public housing development on the pedestrian level

wind environment (Attachment VI).

- The site is situated at the fringe of the Yuen Long New Town. It is enclosed 4.8 by green belt and conservation area to the north, west and south and bounded by Long Ping Road to the east. According to the EE, the area is subject to annual prevailing winds from the north northeast (NNE), east northeast (ENE) and east (E) and summer prevailing winds from south southwest (SSW), southwest (SW) and west southwest (WSW). Under the above prevailing wind directions, in the immediate downwind areas behind the proposed development are the open green belt and conservation area, which are of low pedestrian frequency. Further downstream in the west, there are the village of Wing Ning Tsuen and an area zoned "Comprehensive Development Area" ("CDA"). However, given the separation distance, the proposed development is not expected to have any significant air ventilation impact on those areas. Notwithstanding, based on the conceptual design which features building gaps of about 10 to 15m wide, the EE recommends further enhancement of the overall permeability of the proposed development by widening the 10m gap separations between buildings as far as possible.
- 4.9 A quantitative AVA in accordance with the Housing, Planning and Lands Bureau Technical Circular No. 1/06 on AVA will be required in the Planning Brief to demonstrate at the detailed design stage the acceptability of the scheme of the proposed housing development in air ventilation terms.
- Visual and Landscape Appraisals
- 4.10 To assess the visual impacts of the proposed public housing development, a Visual Appraisal (VA) has also been undertaken by HD. Photomontages have been prepared to illustrate the possible visual impacts of the proposed developments at the site. Suitable vantage points frequently visited by the public are selected for illustration (Attachment VII).
- 4.11 It is concluded that the proposed public housing development will not generate significant adverse visual impact on the surrounding area particularly when being viewed from a distance. However, with the long and narrow shape of the eastern part of the site limiting the scope for variation in building disposition, buildings thereon would likely be aligned in a linear array, resulting possibly long continuous building masses. Although the proposed primary school building to be built in the middle of the site would divide the development into two clusters, it is still necessary to incorporate in the overall design distinctive building height variations and discernible building gaps to reduce the perceived visual bulk. The requirement of such design measures will be stipulated in the Planning Brief to guide the development would be further enhanced at the detailed design stage.
- 4.12 There are existing trees and vegetation on the site. Inevitably, the vegetation will be affected by the proposed development and tree felling would be necessary. Tree preservation and compensatory planting proposal will be required for the proposed development in accordance with DEVB Technical Circular (Works) No. 10/2013 for Government projects. Submission of tree preservation proposal and landscaping proposal/landscape master plan, where