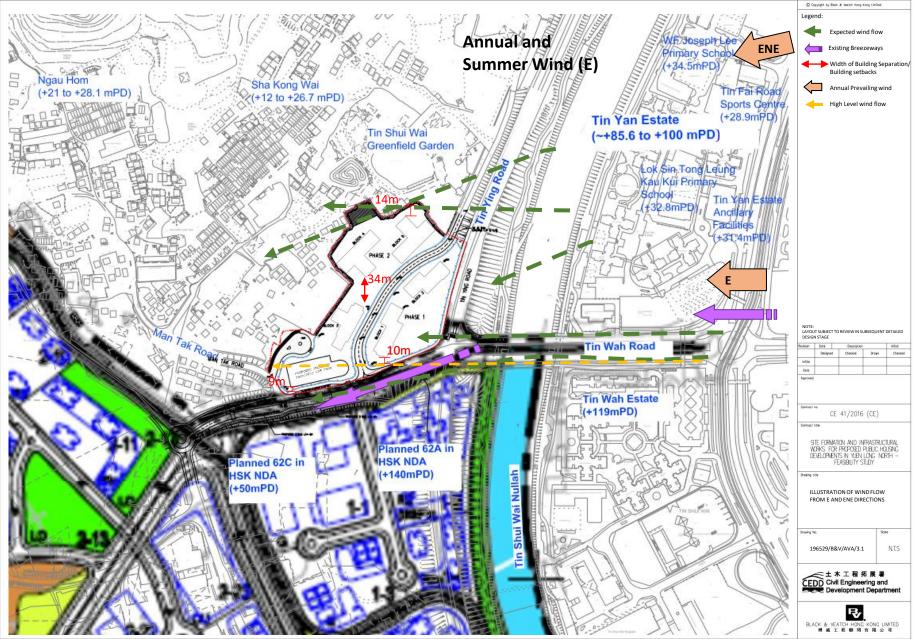

| FOR PROPOSED PUBLIC HOUSING<br>DEVELOPMENTS IN YUEN LONG | CEDD Civil Engineering and                     | FN           | LCH          |
| NOTE:                                                               | NORTH - FEASIBILITY STUDY                                |                                                | Date         | Scale        |
| 1. LAYOUT SUBJECT TO REVIEW IN SUBSEQUENT<br>DETAILED DESIGN STAGE. |                                                          | BLACK & VEATCH HONG KONG LIMITED<br>博威工程顧問有限公司 | 11/20        | N.T.S.       |

Plot date : 4/6/2021 Time :6:24:54 PM User : qin61312



CAD Filename = Y:\Daily Work\20200812C\196529-B&V-TS-001.dgn



CAD Filename • Y:\Daily Work\20200812C\196529-B&V-TS-002.dgn









CAD Filename = \$FILE\$













CAD Filename = C:\Doily Work\20210331B\196529-B&V-LRS-003.dgn





|       |                       |                     | ht by Black    | < & Veatch    | Hong Ko     | ng Limited                    |
|-------|-----------------------|---------------------|----------------|---------------|-------------|-------------------------------|
| Į     |                       | LEGEND:             | WORKS L        | . IMIT        |             |                               |
| /     |                       |                     |                |               |             |                               |
| CUI   |                       |                     |                |               |             |                               |
|       |