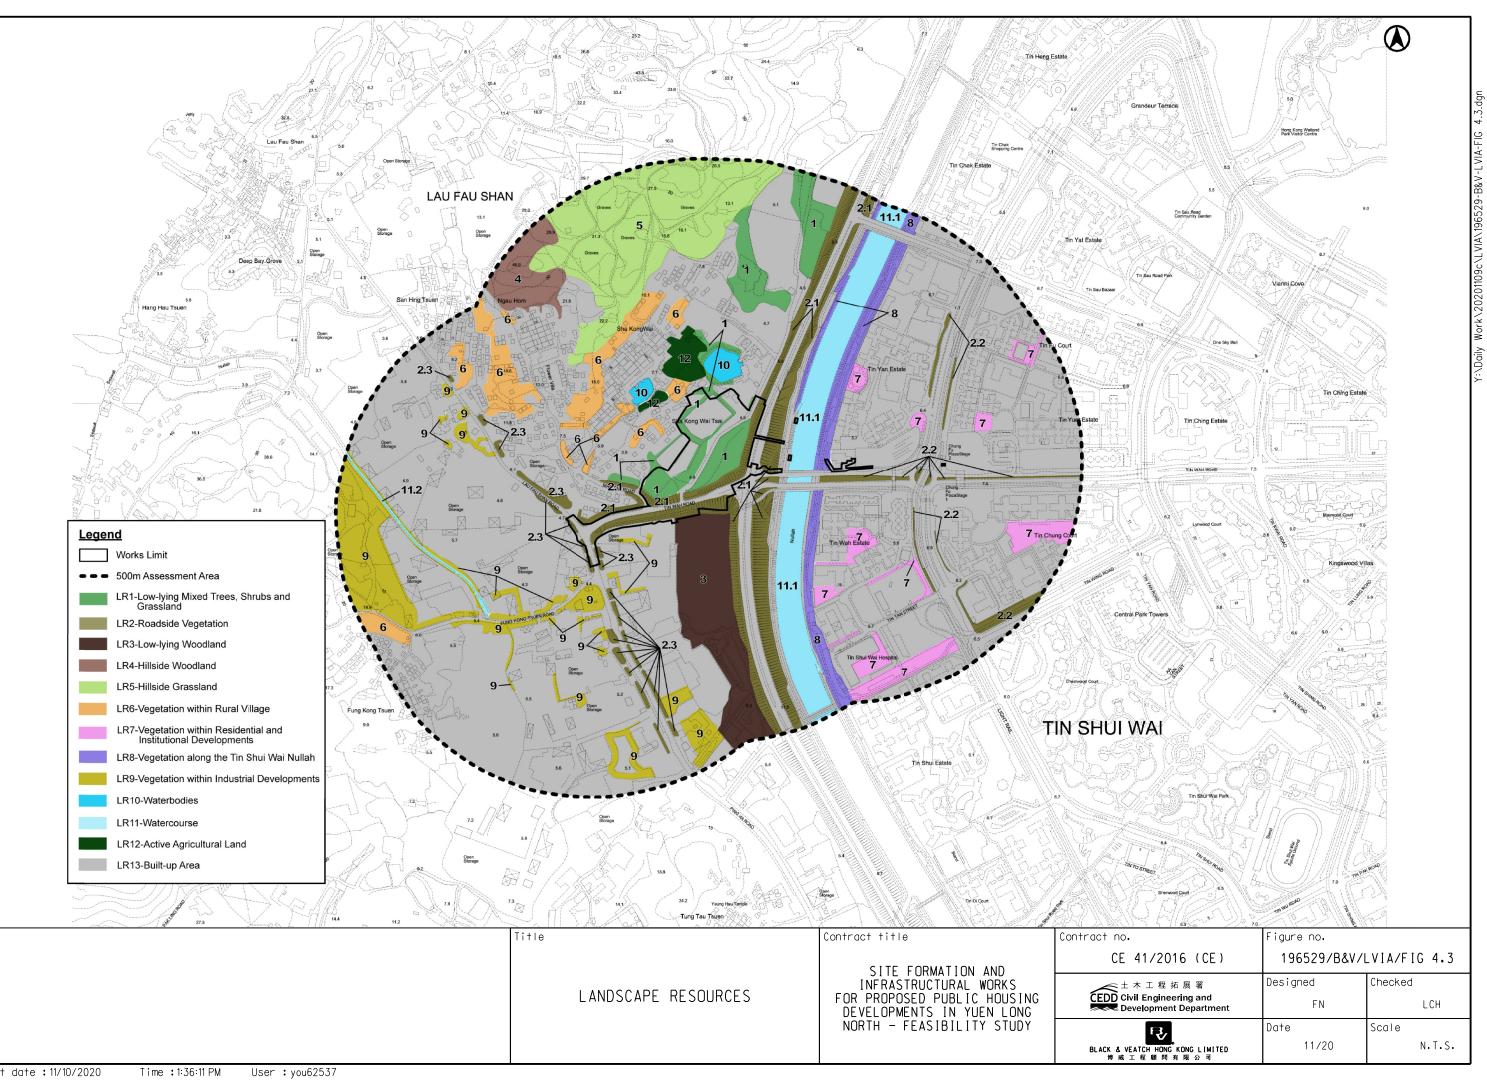

|
|           | E7                                                                                                                           |
|           | BLACK & VEATCH HONG KONG LIMITED<br>博威工程順間有限公司                                                                               |
|           | PT 22 394 FT (时) RM 22 上 RM TO                                                                                               |
|           |                                                                                                                              |
| m 25m 50m | RAMBÓLL                                                                                                                      |





CAD Filename = Y:\Daily Work\20201109c\196529-B&V-PER-FIG 11.1.dgn







#### LR2-Roadside Vegetation









LR4-Hillside Woodland



LR5-Hillside Grassland







#### Tin Shui Road / Tin Wah Road

| no.                                                          | Figure no.               |                 |  |
|--------------------------------------------------------------|--------------------------|-----------------|--|
| CE 41/2016 (CE)                                              | 196529/B&V/LVIA/FIG 4.4a |                 |  |
| 土木工程拓展署<br>) Civil Engineering and<br>Development Department | Designed<br>FN           | Checked<br>LCH  |  |
| <b>下了。</b><br>& VEATCH HONG KONG LIMITED<br>威工程顧問有限公可        | Date<br>11/20            | Scale<br>N.T.S. |  |

LR6-Vegetation within Rural Village





LR7-Vegetation within Residential and Institutional Developme