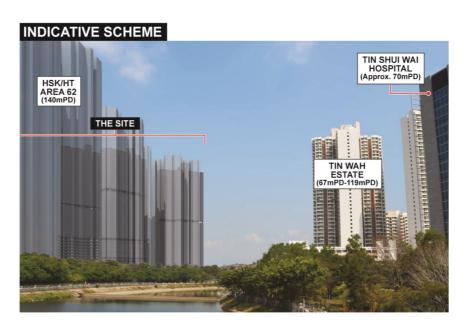

|             | Checked       |
|                                                                     | FOR PROPOSED PUBLIC HOUSING<br>DEVELOPMENTS IN YUEN LONG | CEDD Civil Engineering and<br>Development Department | FN          | LCH           |
| NOTE:                                                               | NORTH - FEASIBILITY STUDY                                |                                                      | Date        | Scale         |
| 1. LAYOUT SUBJECT TO REVIEW IN SUBSEQUENT<br>DETAILED DESIGN STAGE. |                                                          | BLACK & VEATCH HONG KONG LIMITED<br>博威工程順問有限公司       | 11/20       | N.T.S.        |

Plot date : 4/6/2021 Time : 6:30:18 PM User : qin61312





EXISTING CONDITION WITH PLANNED HSK/HT NDA





INDICATIVE SCHEME (WITH MITIGATION MEASURES)



| Title                                                               | Contract title              | Contract no.                                         | Figure no.              |         |
|---------------------------------------------------------------------|-----------------------------|------------------------------------------------------|-------------------------|---------|
| VIEWPOINT 2:<br>VIEW FROM THE FOOTBRIDGE IN FRONT                   | SITE FORMATION AND          | CE 41/2016 (CE)                                      | 196529/B&V/LVIA/FIG 5.5 |         |
| OF TIN SHUI WAI HOSPITAL                                            | INFRASTRUCTURAL WORKS       | ★★工程拓展署                                              | Designed