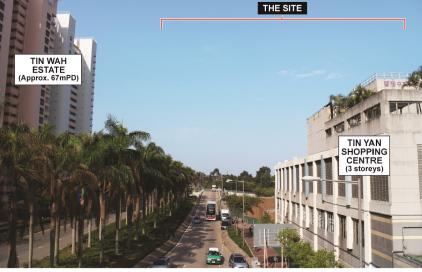

| NORTH - FEASIBILITY STUDY                                                                                                     | B                                                        | Date       | Scale          |
| 1. LAYOUT SUBJECT TO REVIEW IN SUBSEQUENT<br>DETAILED DESIGN STAGE.                                                                                                                              |                                                                                                                               | BLACK & VEATCH HONG KONG LIMITED<br>博威工程顧問有限公司           | 11/20      | N.T.S.         |

Plot date : 4/6/2021 Time : 6:51:34 PM User : qin61312





EXISTING CONDITION WITH PLANNED HSK/HT NDA







- Façade treatment (light colour scheme) to help reducing the visual perception of the building mass
- **2** Greenery at the podium and refuge floor levels to help softening the building edges and provide some visual relief
- **3** Building gap between residential blocks to help enhancing visual permeability

|                  | (155.14mPD) | 0           |                        | to help enhancing visu |
|------------------|-------------|-------------|------------------------|------------------------|
|                  |             |             |                        |                        |
|                  | 2           | TIN         | I YAN<br>PPING<br>NTRE |                        |
|                  | 0           | CE<br>