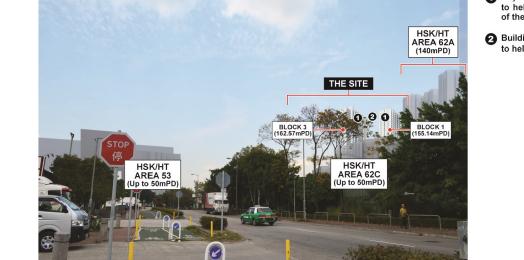

| Designed   | Checked        |
| OF THE SITE                              | FOR PROPOSED PUBLIC HOUSING<br>DEVELOPMENTS IN YUEN LONG | CEDD Civil Engineering and<br>Development Department | FN         | LCH            |
| IOTE:                                    | NORTH - FEASIBILITY STUDY                                | R,                                                   | Date       | Scale          |
| . LAYOUT SUBJECT TO REVIEW IN SUBSEQUENT |                                                          |                                                      |            |                |

.

### **EXISTING CONDITION**



**EXISTING CONDITION WITH PLANNED HSK/HT NDA** 



### INDICATIVE SCHEME



### INDICATIVE SCHEME (WITH MITIGATION MEASURES)



• Façade treatment (light colour scheme) to help reducing the visual perception of the building mass

**2** Building gap between residential blocks to help enhancing visual permeability

| Title                                                                        | Contract title                                                                    | Contract no.                                                    | Figure no.     |                 |
|------------------------------------------------------------------------------|-----------------------------------------------------------------------------------|-----------------------------------------------------------------|----------------|-----------------|
| VIEWPOINT 4:<br>VIEW FROM THE BIKE PATH