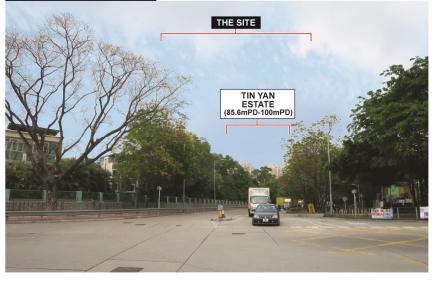

TE FORMATION AND                                                                | CE 41/2016 (CE)                                                 | 196529/B&V/    | LVIA/FIG 5.6    |
| AT PING HA ROAD                                                              | INFRASTRUCTURAL WORKS<br>FOR PROPOSED PUBLIC HOUSING<br>DEVELOPMENTS IN YUEN LONG | 土木工程拓展署<br>CEDD Civil Engineering and<br>Development Department | Designed<br>FN | Checked<br>LCH  |
| NOTE:<br>1. LAYOUT SUBJECT TO REVIEW IN SUBSEQUENT<br>DETAILED DESIGN STAGE. | NORTH - FEASIBILITY STUDY                                                         | 民人CK & VEATCH HONG KONG LIMITED 博威工程 頗問有限公司                     | Date 11/20     | Scale<br>N.T.S. |

Plot date : 4/6/2021 Time : 6:28:13 PM User : qin61312

### **EXISTING CONDITION**









- Façade treatment (light colour scheme) to help reducing the visual perception of the building mass
- Greenery at the podium and refuge floor levels to help softening the building edges and provide some visual relief

|                                                                    | RESIMPLY IN THE RESIMULTION OF THE RESIMULTON OF THE RESIMULTON OF |                                                      |            |                |
|--------------------------------------------------------------------|--------------------------------------------------------------------------------------------------------------------------------------------------------------------------------------------------------------------------------------------------------------------------------------