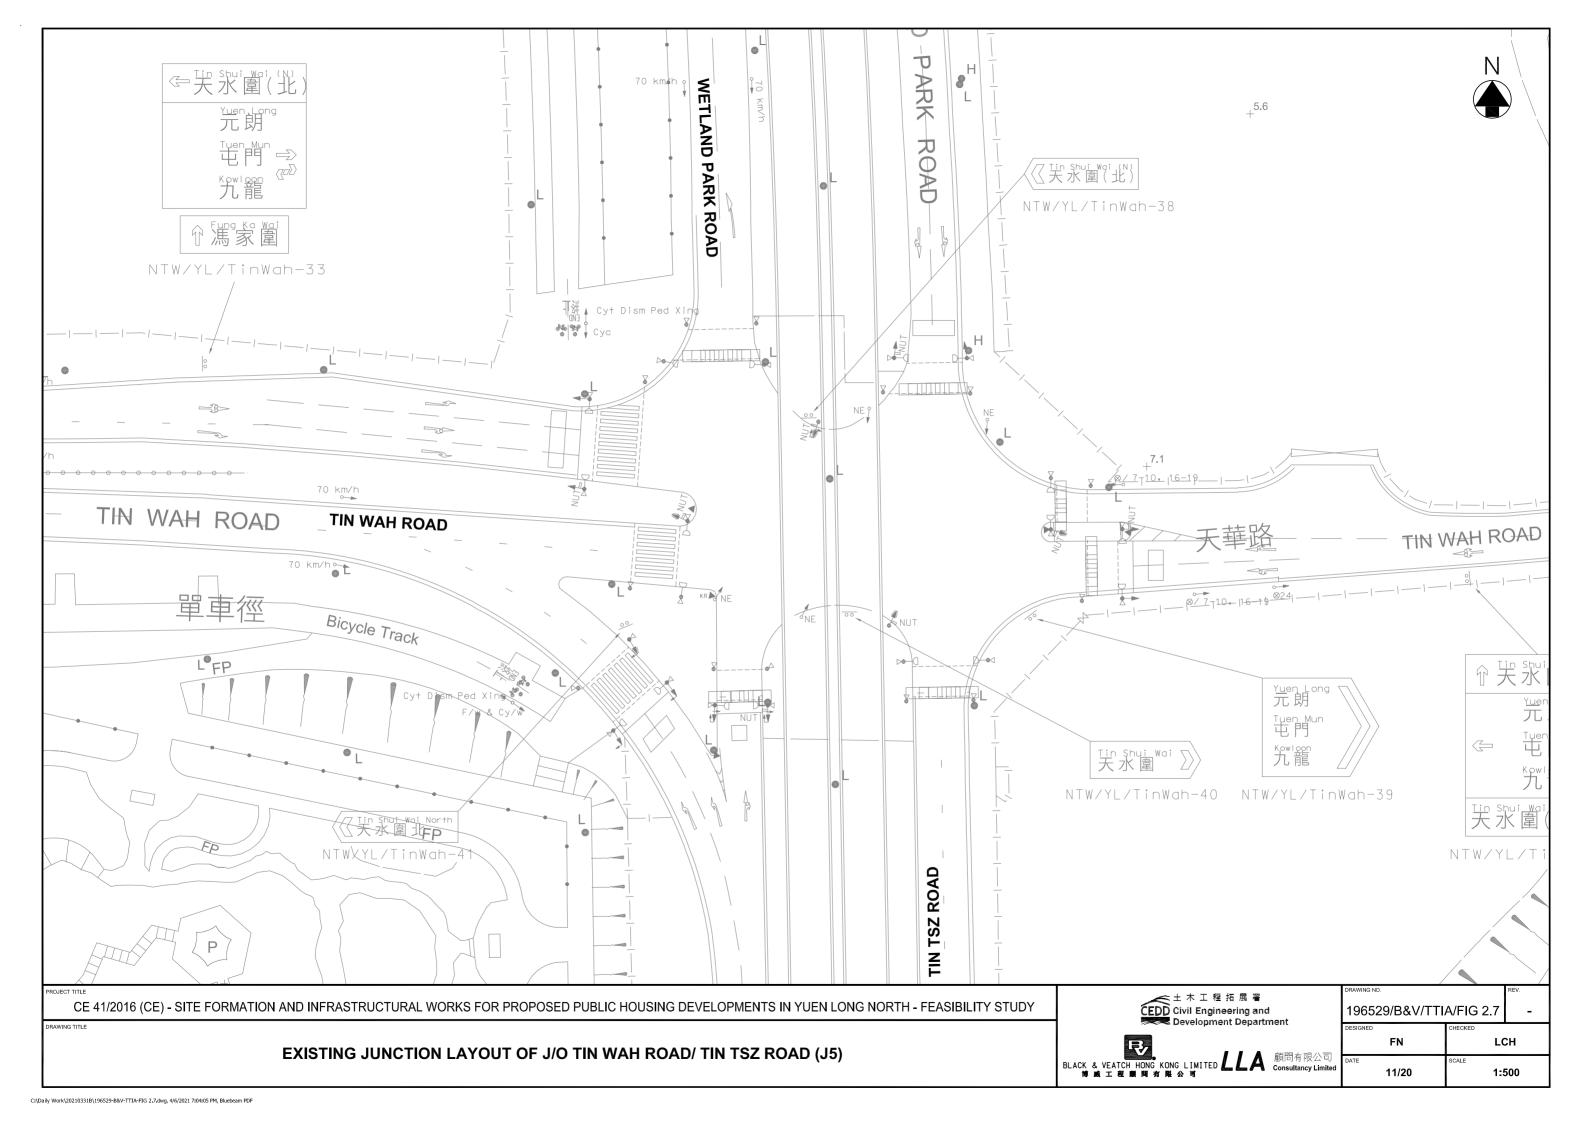

20 Time : 1:38:05 PM User : you62537







| 工程拓展署<br>Engineering and<br>lopment Department |                               | DRAWING NO.<br>196529/B&V/TTIA/FIG 2.2 |                 | REV. |
|------------------------------------------------|-------------------------------|----------------------------------------|-----------------|------|
|                                                |                               | DESIGNED                               | CHECKED         |      |
|                                                |                               | FN                                     | LC              | ЭН   |
| AITED <b>LLA</b>                               | 顧問有限公司<br>Consultancy Limited | DATE 11/20                             | scale <b>N.</b> | T.S. |

















70 km/h ٩L

10

shu i 水

浮

NTW/YL/TinTsz-13

劃

( N

整路







|                                               |                                            | ,                     |
|-----------------------------------------------|--------------------------------------------|-----------------------|
| Ţ                                             |                                            |                       |
| +6.7                                          |                                            |                       |
| L                                             | L                                          |                       |
| Yuen Long Tow<br>元朗市<br>九龍<br>NTW/XL/PT       |                                            |                       |
|