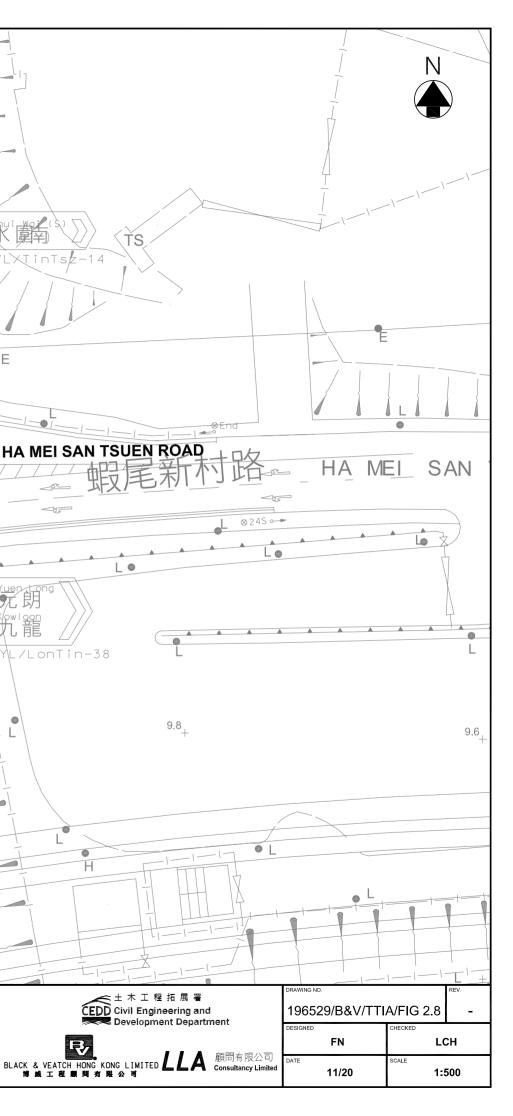

ng and<br>lopment Department |                               | DRAWING NO.<br>196529/B&V/TTIA/FIG 2.2 |                 | REV. |
|------------------------------------------------|-------------------------------|----------------------------------------|-----------------|------|
|                                                |                               | DESIGNED                               | CHECKED         |      |
|                                                |                               | FN                                     | LC              | ЭН   |
| AITED <b>LLA</b>                               | 顧問有限公司<br>Consultancy Limited | DATE 11/20                             | scale <b>N.</b> | T.S. |

















70 km/h ٩L

10

shu i 水

浮

NTW/YL/TinTsz-13

劃

( N

整路







|                                               |                                            | ,                     |
|-----------------------------------------------|--------------------------------------------|-----------------------|
| Ţ                                             |                                            |                       |
| +6.7                                          |                                            |                       |
| L                                             | L                                          |                       |
| Yuen Long Tow<br>元朗市<br>九龍<br>NTW/XL/PT       |                                            |                       |
|                                               |