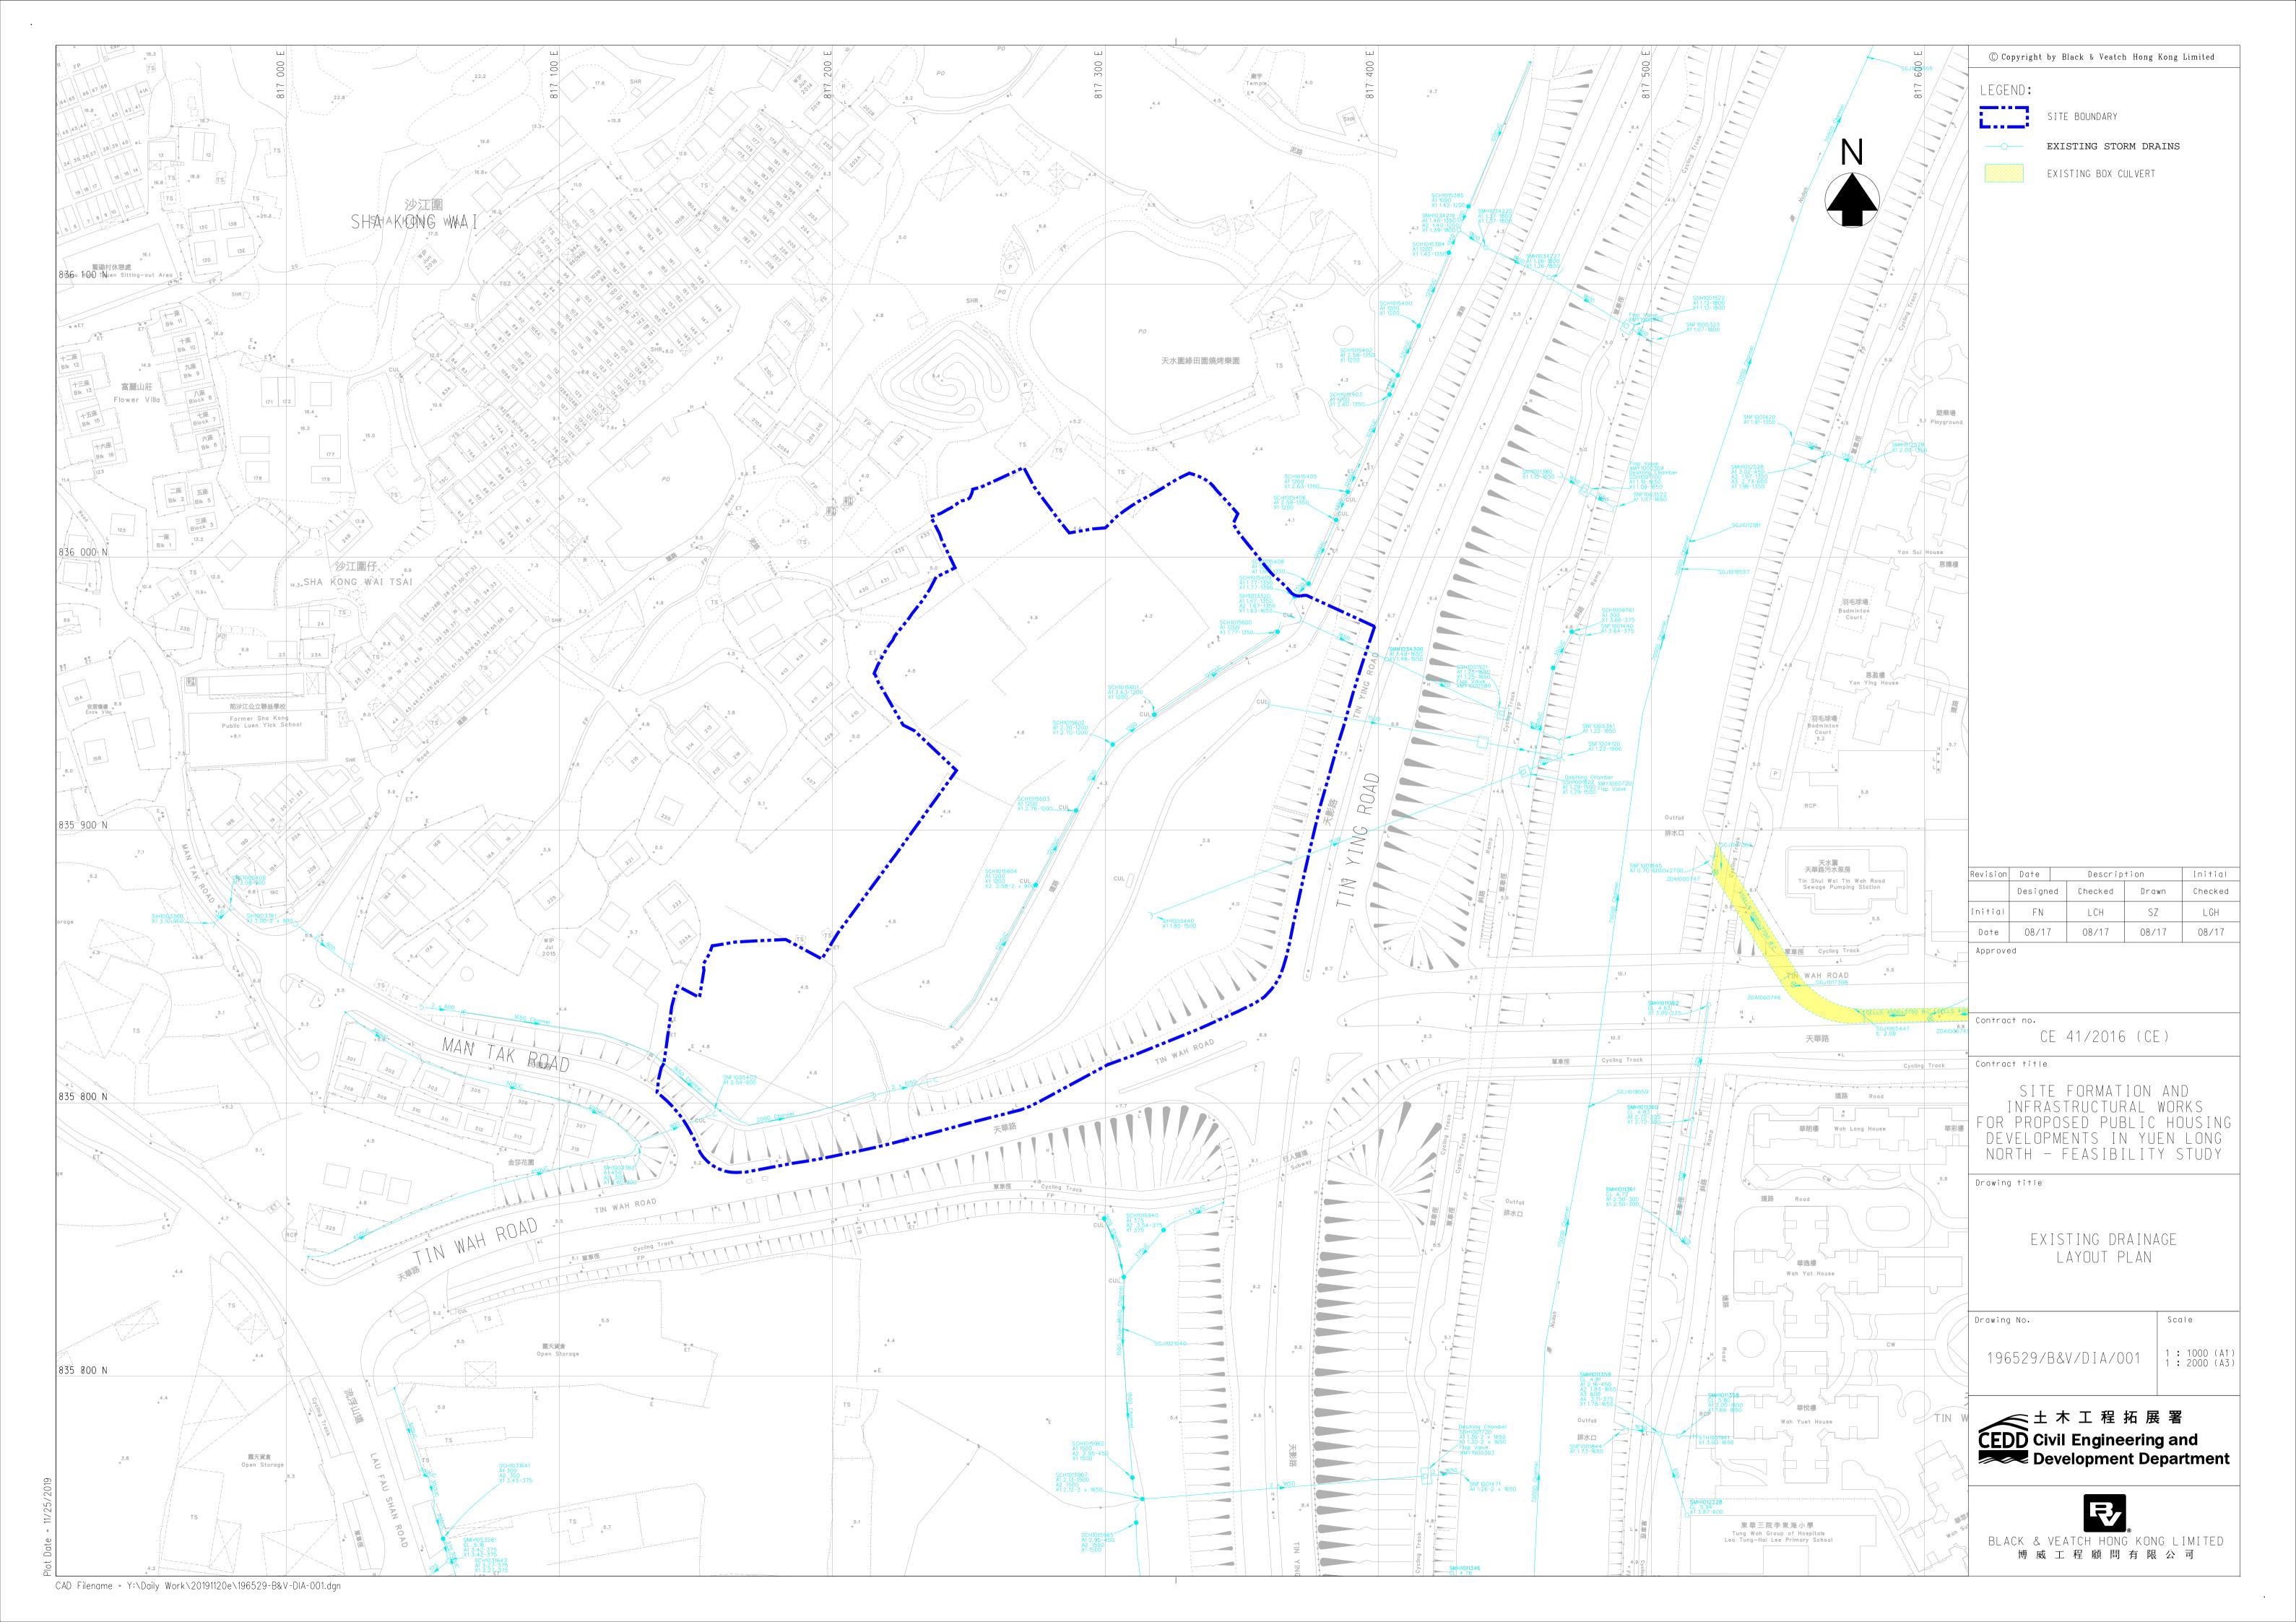

|                                            | € <u>2</u> 4          |
|                                               | Ramp                                       | · ·                   |
|                                               |                                            |                       |
|                                               |                                            |                       |
| 工程拓展署<br>Engineering and<br>opment Department | drawing no.<br>196529/B&V/TTIA<br>designed | CHECKED               |
| ITED LLA 顧問有限公司<br>Consultancy Limited        | FN<br>DATE<br>11/20                        | LCH<br>scale<br>1:500 |
| -                                             | 11/20                                      | 1.500                 |

















CAD Filename = Y:\Daily Work\20191120e\196529-B&V-DIA-003.dgn

| SGJI@555                                                                    | © Copyright by Black & Veatch Hong Kong Limited                                                                              |
|-----------------------------------------------------------------------------|------------------------------------------------------------------------------------------------------------------------------|
| 817                                                                         | SITE BOUNDARY                                                                                                                |
|                                                                             | EXISTING DRAINAGE