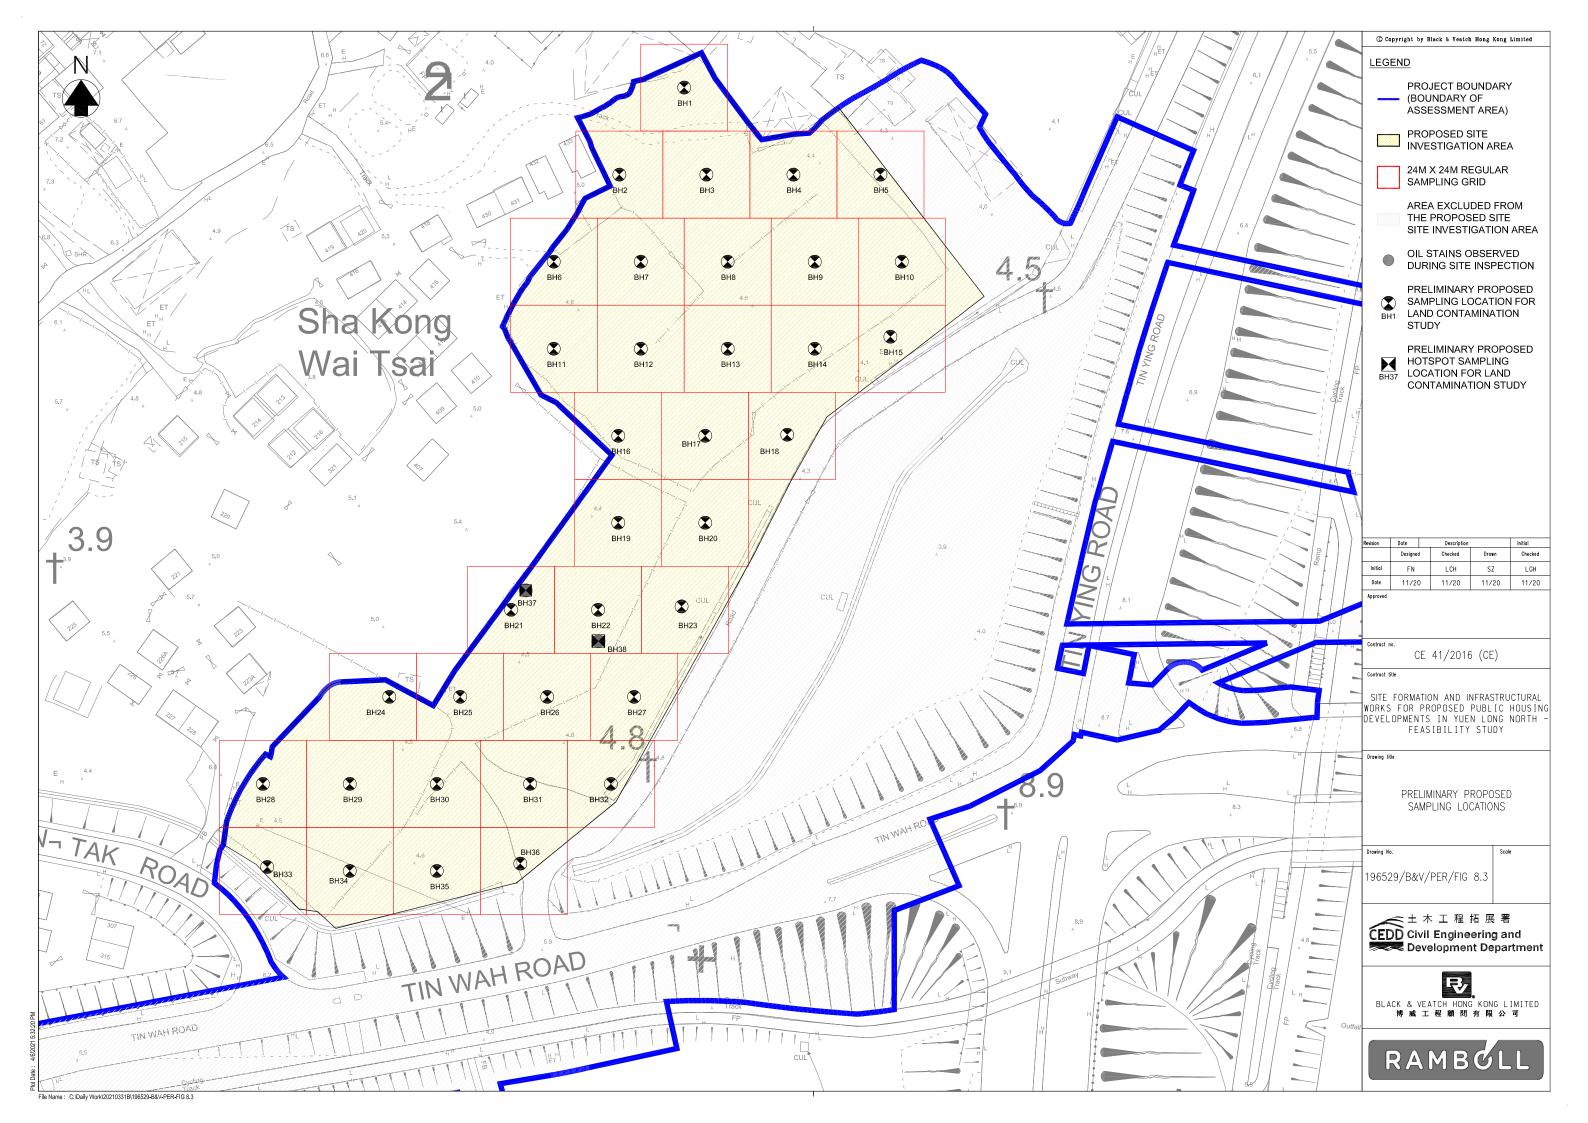

|
|           | E7                                                                                                                           |
|           | BLACK & VEATCH HONG KONG LIMITED<br>博威工程順間有限公司                                                                               |
|           | PT 22 394 FT (时) RM 22 上 RM TO                                                                                               |
|           |                                                                                                                              |
| m 25m 50m | RAMBÓLL                                                                                                                      |





CAD Filename = Y:\Daily Work\20201109c\196529-B&V-PER-FIG 11.1.dgn







#### LR2-Roadside Vegetation









LR4-Hillside Woodland



LR5-Hillside Grassland







#### Tin Shui Road / Tin Wah Road

| no.                                                          | Figure no.               |                 |  |
|--------------------------------------------------------------|--------------------------|-----------------|--|
| CE 41/2016 (CE)                                              | 196529/B&V/LVIA/FIG 4.4a |                 |  |
| 土木工程拓展署<br>) Civil Engineering and<br>Development Department | Designed<br>FN           | Checked<br>LCH  |  |
| <b>下了。</b><br>& VEATCH HONG KONG LIMITED<br>威工程顧問有限公可        | Date<br>11/20            | Scale<br>N.T.S. |  |

LR6-Vegetation within Rural