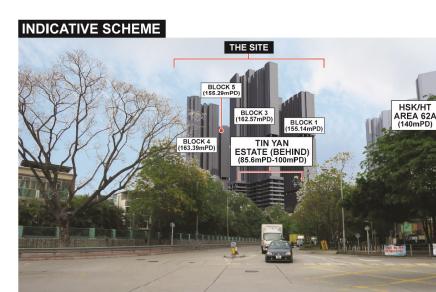

ORMATION AND                                                                | CE 41/2016 (CE)                                                 | 196529/B&V/    | LVIA/FIG 5.6    |
| AT PING HA ROAD                                                              | INFRASTRUCTURAL WORKS<br>FOR PROPOSED PUBLIC HOUSING<br>DEVELOPMENTS IN YUEN LONG | 土木工程拓展署<br>CEDD Civil Engineering and<br>Development Department | Designed<br>FN | Checked<br>LCH  |
| NOTE:<br>1. LAYOUT SUBJECT TO REVIEW IN SUBSEQUENT<br>DETAILED DESIGN STAGE. | NORTH - FEASIBILITY STUDY                                                         | 民人CK & VEATCH HONG KONG LIMITED 博威工程 頗問有限公司                     | Date 11/20     | Scale<br>N.T.S. |

Plot date : 4/6/2021 Time : 6:28:13 PM User : qin61312

### **EXISTING CONDITION**









- Façade treatment (light colour scheme) to help reducing the visual perception of the building mass
- Greenery at the podium and refuge floor levels to help softening the building edges and provide some visual relief

|                                                                    | RESIMPLY IN THE RESIMULTION OF THE RESIMULTON OF THE RESIMULTON OF |                                                      |            |                |
|--------------------------------------------------------------------|------------------------------------------------------------------------------------------------------------------------------------------------------------------------------------------------------------------------------------------------------------------------------------------