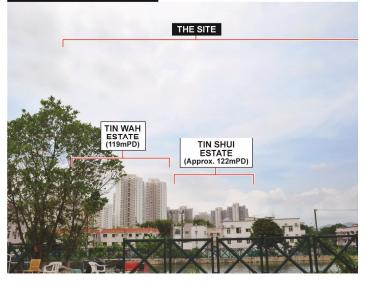

| BLACK & VEATCH HONG KONG LIMITED<br>博威工程館問有限公司       | 11/20      | N.T.S.         |

Plot date : 4/6/2021 Time : 6:27:38 PM User : qin61312

#### **EXISTING CONDITION**



#### EXISTING CONDITION WITH PLANNED HSK/HT NDA





#### INDICATIVE SCHEME (WITH MITIGATION MEASURES) THE SITE



- Façade treatment (light colour scheme) to help reducing the visual perception of the building mass
- **2** Greenery at the podium and refuge floor levels to help softening the building edges and provide some visual relief

|                                                                              | BLOCK 5<br>(155.23mPD)<br>BLOCK 5<br>(155.23mPD)<br>BLOCK 5<br>(155.27mF)<br>Classification (155.27mF)<br>Classification (155.27mF)<br>Classificat |                                                                 |                |                 |
|------------------------------------------------------------------------------|-----------------------------------------------