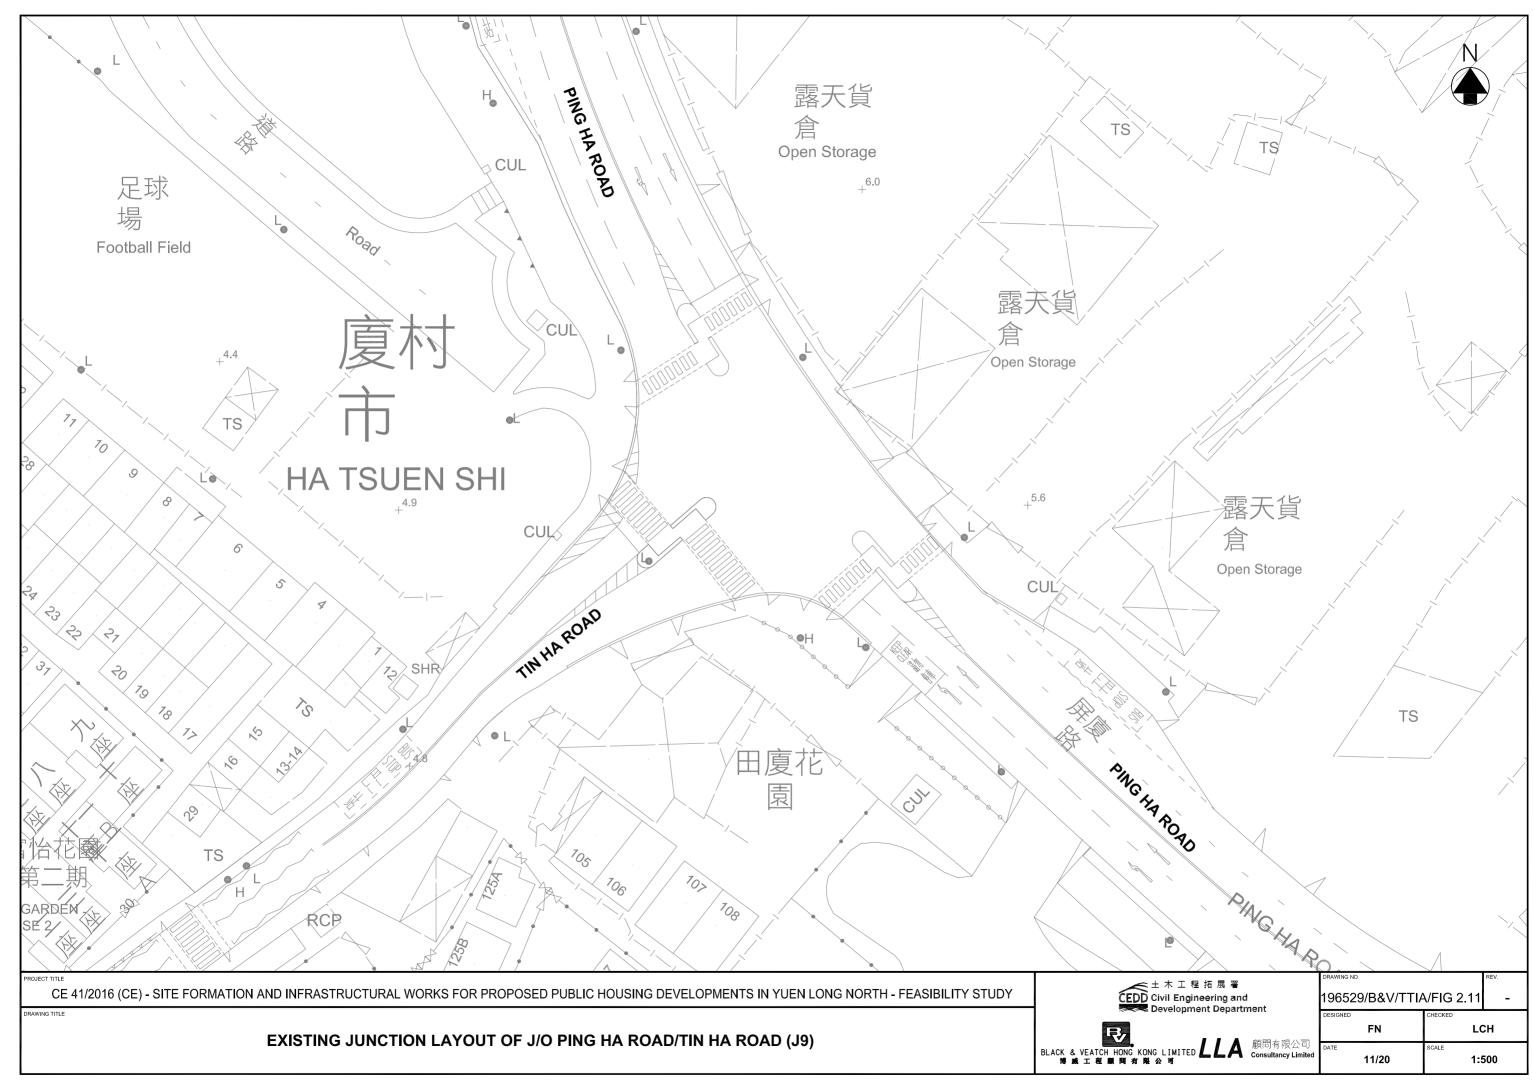

|                                            | € <u>2</u> 4          |
|                                               | Ramp                                       | · ·                   |
|                                               |                                            |                       |
|                                               |                                            |                       |
| 工程拓展署<br>Engineering and<br>opment Department | drawing no.<br>196529/B&V/TTIA<br>designed | CHECKED               |
| ITED LLA 顧問有限公司<br>Consultancy Limited        | FN<br>DATE<br>11/20                        | LCH<br>scale<br>1:500 |
| -                                             | 11/20                                      | 1.500                 |

















CAD Filename = Y:\Daily Work\20191120e\196529-B&V-DIA-003.dgn

| SGJI@555                                                                    | © Copyright by Black & Veatch Hong Kong Limited                                                                              |
|-----------------------------------------------------------------------------|------------------------------------------------------------------------------------------------------------------------------|
| 817                                                                         | SITE BOUNDARY                                                                                                                |
|                                                                             | EXISTING DRAINAGE