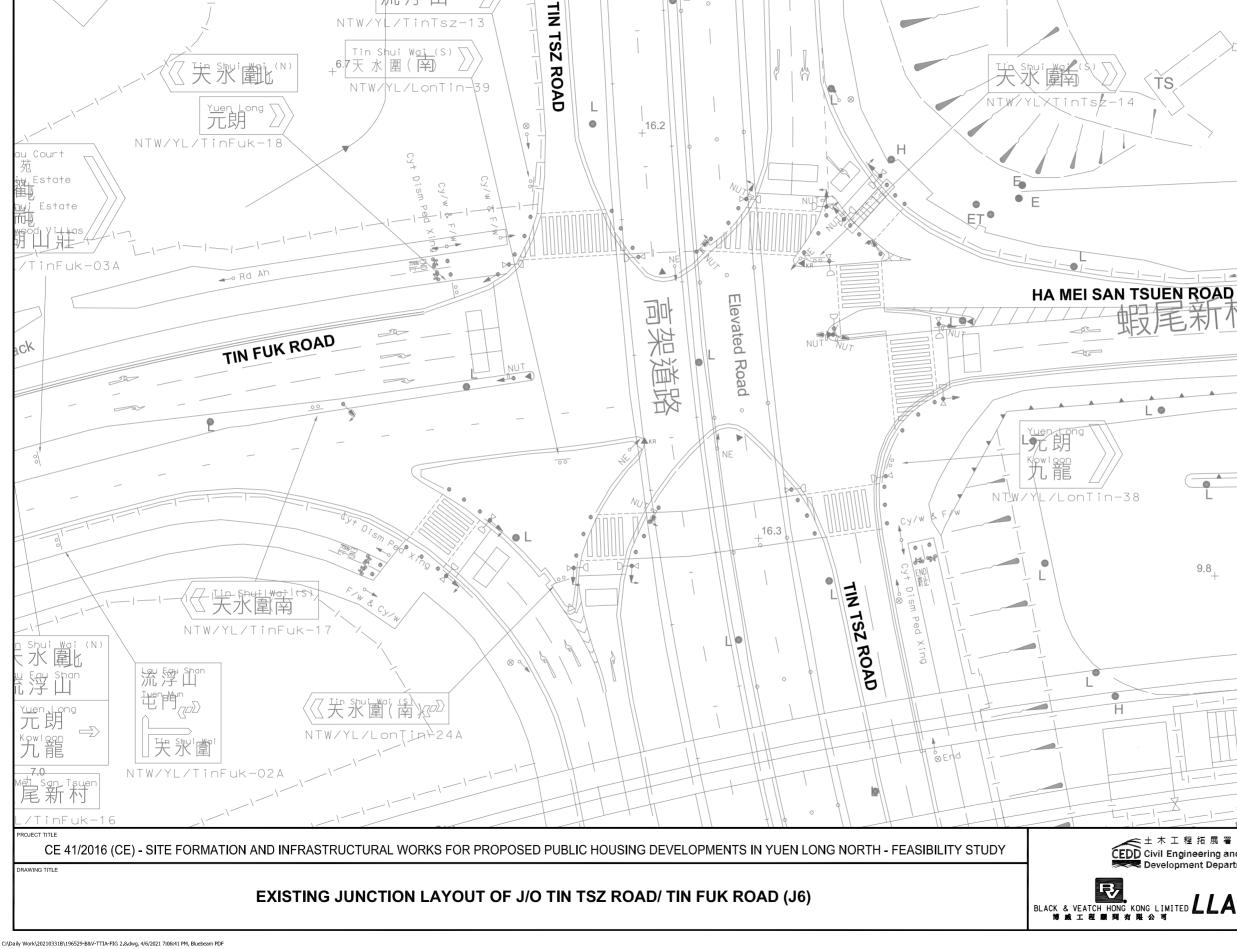

ime : 1:38:05 PM User : you62537







| 工程拓展署<br>Engineering and<br>lopment Department |                               | DRAWING NO.<br>196529/B&V/TTIA/FIG 2.2 |                 | REV. |
|------------------------------------------------|-------------------------------|----------------------------------------|-----------------|------|
|                                                |                               | DESIGNED                               | CHECKED         |      |
|                                                |                               | FN                                     | LC              | ЭН   |
| AITED <b>LLA</b>                               | 顧問有限公司<br>Consultancy Limited | DATE 11/20                             | scale <b>N.</b> | T.S. |

















70 km/h ٩L

10

shu i 水

浮

NTW/YL/TinTsz-13

劃

( N

整路







|                                               |                                            | ,                     |
|-----------------------------------------------|--------------------------------------------|-----------------------|
| Ţ                                             |                                            |                       |
| +6.7                                          |                                            |                       |
| L                                             | L                                          |                       |
| Yuen Long Tow<br>元朗市<br>九龍<br>NTW/XL/PT       |                                            |                       |
|