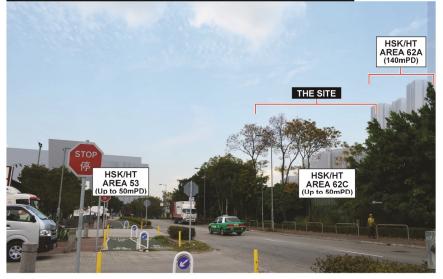

| SITE FORMATION AND<br>INFRASTRUCTURAL WORKS              |                                                      | Designed   | Checked        |
| OF THE SITE                              | FOR PROPOSED PUBLIC HOUSING<br>DEVELOPMENTS IN YUEN LONG | CEDD Civil Engineering and<br>Development Department | FN         | LCH            |
| IOTE:                                    | NORTH - FEASIBILITY STUDY                                | R,                                                   | Date       | Scale          |
| . LAYOUT SUBJECT TO REVIEW IN SUBSEQUENT |                                                          |                                                      |            |                |

.

### **EXISTING CONDITION**



**EXISTING CONDITION WITH PLANNED HSK/HT NDA** 



### INDICATIVE SCHEME



### INDICATIVE SCHEME (WITH MITIGATION MEASURES)



• Façade treatment (light colour scheme) to help reducing the visual perception of the building mass

**2** Building gap between residential blocks to help enhancing visual permeability

| Title                                                                        | Contract title                                                                    | Contract no.                                                    | Figure no.     |                 |
|------------------------------------------------------------------------------|-----------------------------------------------------------------------------------|-----------------------------------------------------------------|----------------|-----------------|
|