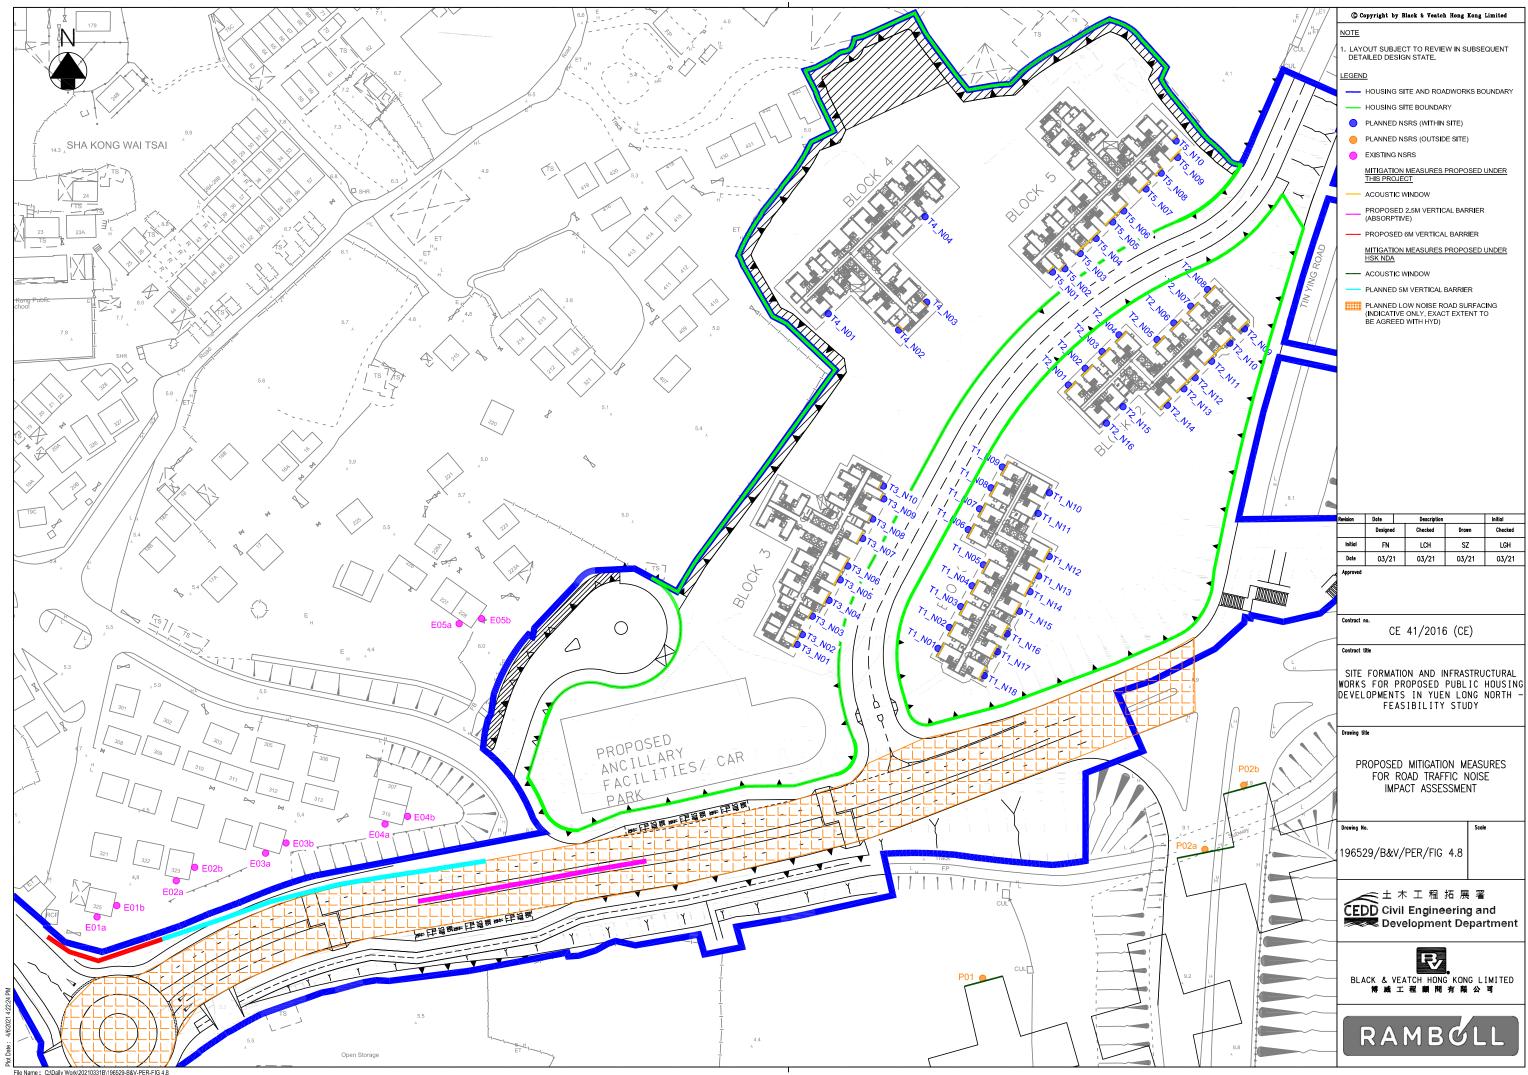

|
|               |                                                                                           |
|               | 57                                                                                        |
|               | BLACK & VEATCH HONG KONG LIMITED<br>博威工程顧問有限公司                                            |
|               |                                                                                           |
| 5m 10m 20m    | RAMBOLL                                                                                   |
|               |                                                                                           |
| ·             |                                                                                           |









File Name: C:\Daily Work\20210331B\196529-B&V-PER-F



| , , , , , , , , , , , , , , , , , , , , |                                                                                                                              |
|-----------------------------------------|------------------------------------------------------------------------------------------------------------------------------|
|                                         | Copyright by Black & Veatch Hong Kong Limited                                                                                |
|                                         | NOTE                                                                                                                         |
|                                         | 1. LAYOUT SUBJE