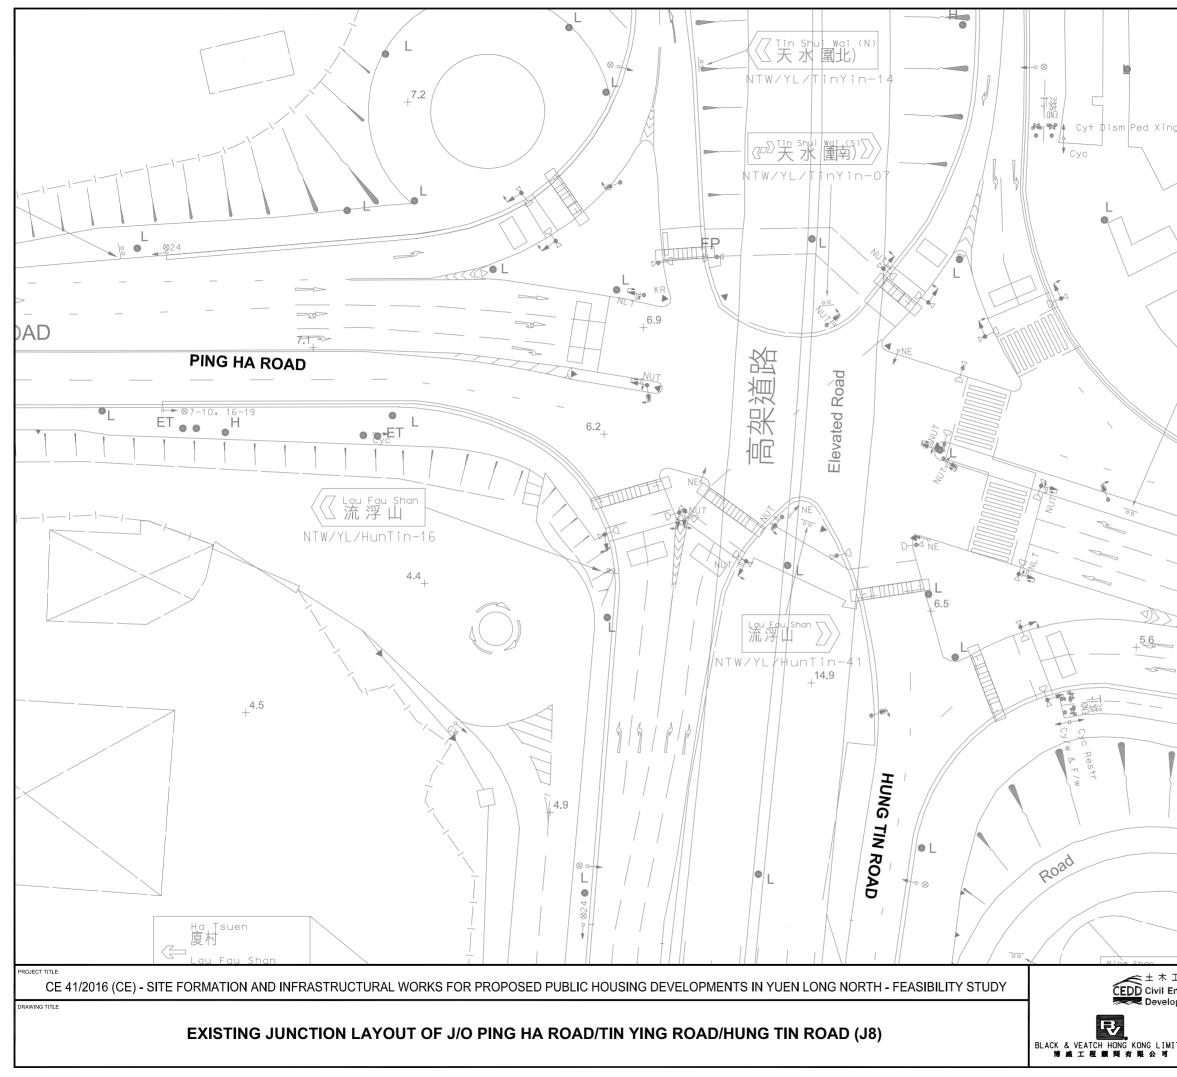

nd<br>lopment Department |                               | DRAWING NO.<br>196529/B&V/TTIA/FIG 2.2 |                 | REV. |
|------------------------------------------------|-------------------------------|----------------------------------------|-----------------|------|
|                                                |                               | DESIGNED                               | CHECKED         |      |
|                                                |                               | FN                                     | LC              | ЭН   |
| AITED <b>LLA</b>                               | 顧問有限公司<br>Consultancy Limited | DATE 11/20                             | scale <b>N.</b> | T.S. |

















70 km/h ٩L

10

shu i 水

浮

NTW/YL/TinTsz-13

劃

( N

整路







|                                               |                                            | ,                     |
|-----------------------------------------------|--------------------------------------------|-----------------------|
| Ţ                                             |                                            |                       |
| +6.7                                          |                                            |                       |
| L                                             | L                                          |                       |
| Yuen Long Tow<br>元朗市<br>九龍<br>NTW/XL/PT       |                                            |                       |
|                                               |