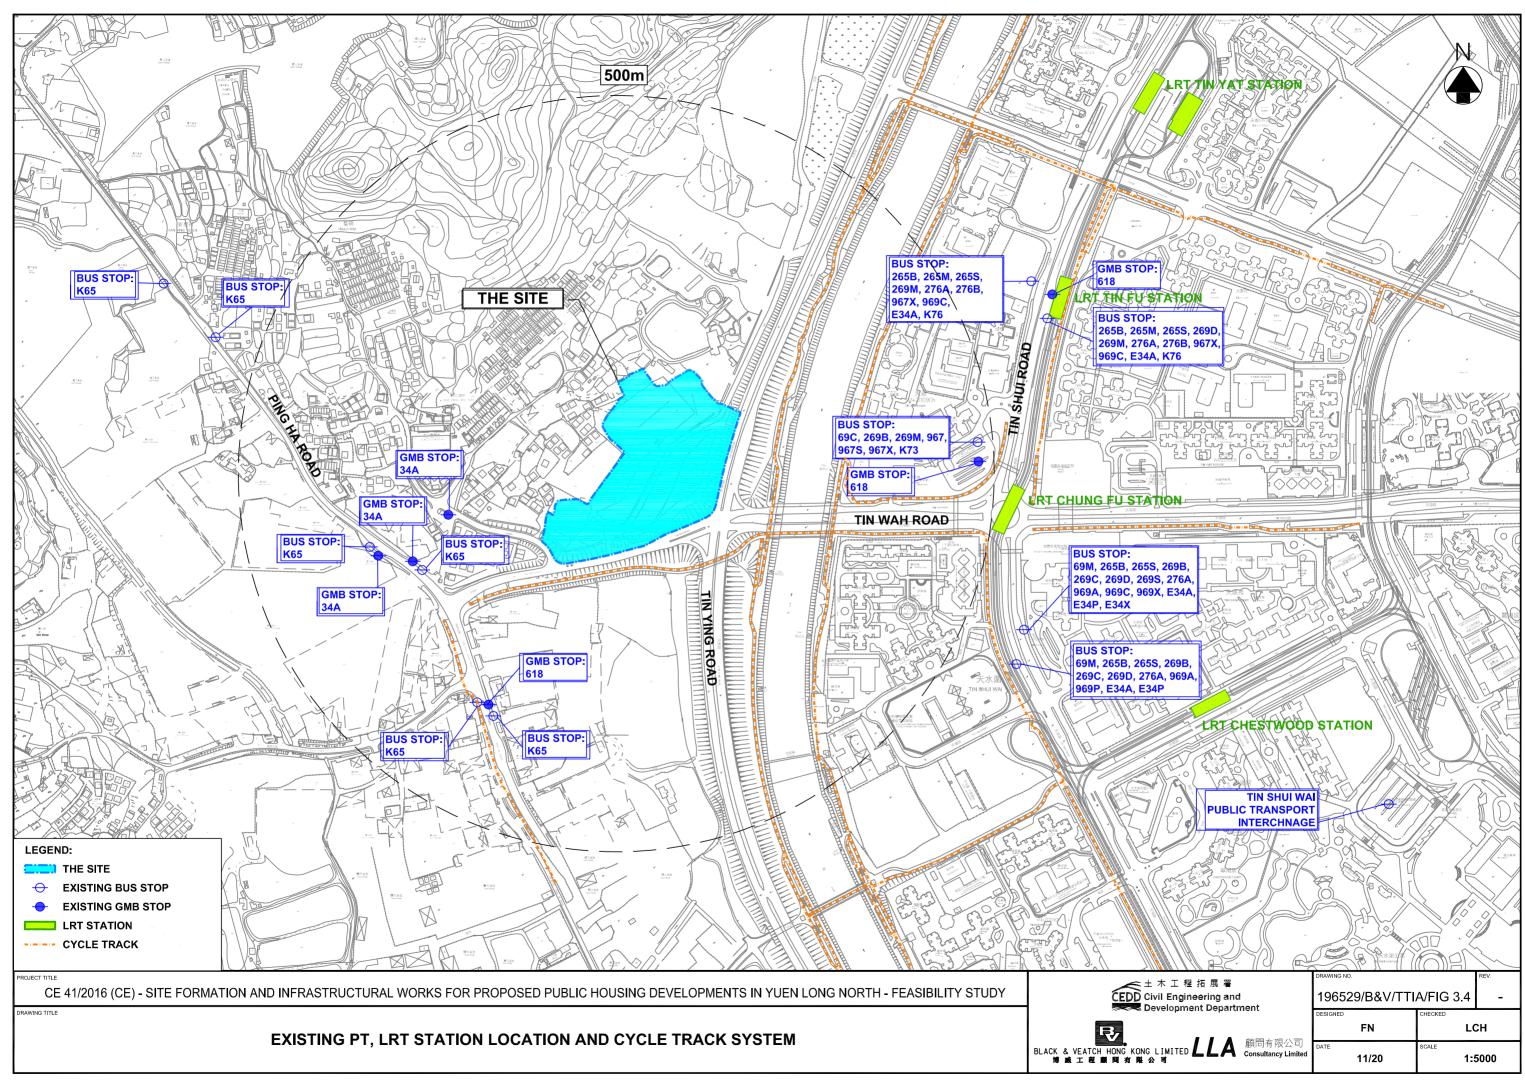

|                                            | € <u>2</u> 4          |
|                                               | Ramp                                       | · ·                   |
|                                               |                                            |                       |
|                                               |                                            |                       |
| 工程拓展署<br>Engineering and<br>opment Department | drawing no.<br>196529/B&V/TTIA<br>designed | CHECKED               |
| ITED LLA 顧問有限公司<br>Consultancy Limited        | FN<br>DATE<br>11/20                        | LCH<br>scale<br>1:500 |
| -                                             | 11/20                                      | 1.500                 |

















CAD Filename = Y:\Daily Work\20191120e\196529-B&V-DIA-003.dgn

| SGJI@555                                                                    | © Copyright by Black & Veatch Hong Kong Limited                                                                              |
|-----------------------------------------------------------------------------|------------------------------------------------------------------------------------------------------------------------------|
| 817                                                                         | SITE BOUNDARY                                                                                                                |
|                                                                             | EXISTING DRAINAGE