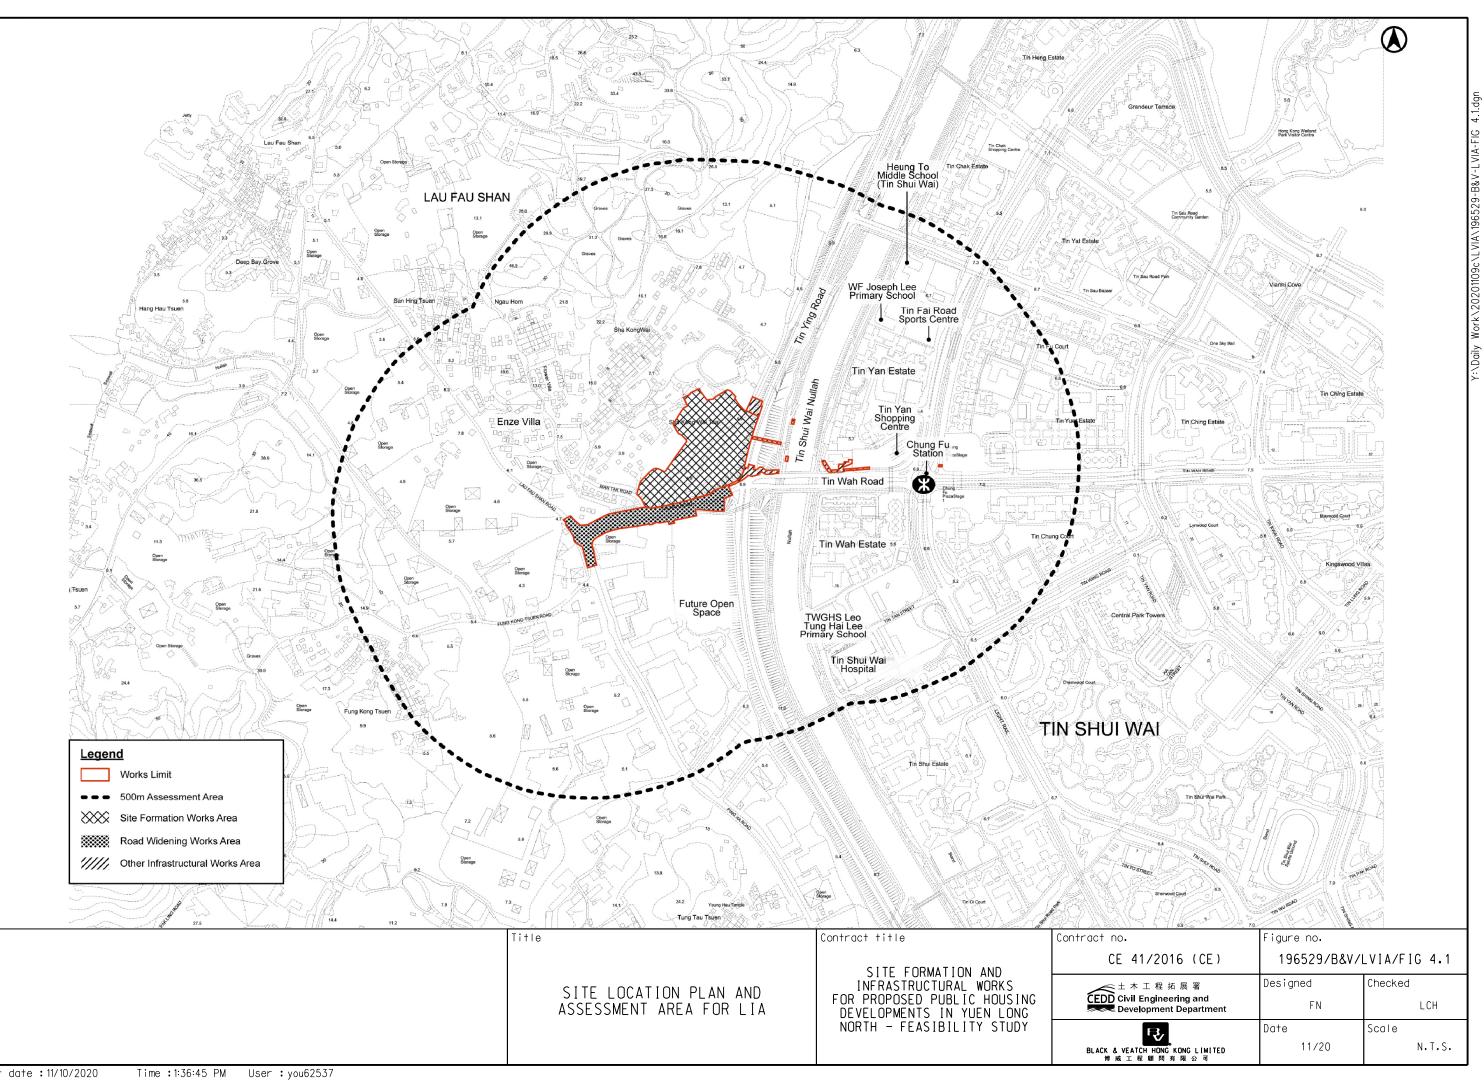

|
|           | E7                                                                                                                           |
|           | BLACK & VEATCH HONG KONG LIMITED<br>博威工程順間有限公司                                                                               |
|           | PT 22 394 FT (时) RM 22 上 RM TO                                                                                               |
|           |                                                                                                                              |
| m 25m 50m | RAMBÓLL                                                                                                                      |





CAD Filename = Y:\Daily Work\20201109c\196529-B&V-PER-FIG 11.1.dgn







#### LR2-Roadside Vegetation









LR4-Hillside Woodland



LR5-Hillside Grassland







#### Tin Shui Road / Tin Wah Road

| no.                                                          | Figure no.               |                 |  |
|--------------------------------------------------------------|--------------------------|-----------------|--|
| CE 41/2016 (CE)                                              | 196529/B&V/LVIA/FIG 4.4a |                 |  |
| 土木工程拓展署<br>) Civil Engineering and<br>Development Department | Designed<br>FN           | Checked<br>LCH  |  |
| <b>下了。</b><br>& VEATCH HONG KONG LIMITED<br>威工程顧問有限公可        | Date<br>11/20            | Scale<br>N.T.S. |  |

LR6-Vegetation within Rural Village





LR7-Vegetation within Residential and Institutional Develop