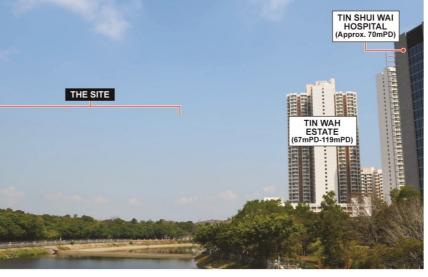

|                                                      |             | Checked       |
|                                                                     | FOR PROPOSED PUBLIC HOUSING<br>DEVELOPMENTS IN YUEN LONG | CEDD Civil Engineering and<br>Development Department | FN          | LCH           |
| NOTE:                                                               | NORTH - FEASIBILITY STUDY                                |                                                      | Date        | Scale         |
| 1. LAYOUT SUBJECT TO REVIEW IN SUBSEQUENT<br>DETAILED DESIGN STAGE. |                                                          | BLACK & VEATCH HONG KONG LIMITED<br>博威工程順問有限公司       | 11/20       | N.T.S.        |

Plot date : 4/6/2021 Time : 6:30:18 PM User : qin61312





EXISTING CONDITION WITH PLANNED HSK/HT NDA





INDICATIVE SCHEME (WITH MITIGATION MEASURES)



| Title                                                               | Contract title              | Contract no.                                         | Figure no.              |         |
|---------------------------------------------------------------------|-----------------------------|------------------------------------------------------|-------------------------|---------|
| VIEWPOINT 2:<br>VIEW FROM THE FOOTBRIDGE IN FRONT                   | SITE FORMATION AND          | CE 41/2016 (CE)                                      | 196529/B&V/LVIA/FIG 5.5 |         |
| OF TIN SHUI WAI HOSPITAL                                            | INFRASTRUCTURAL WORKS       | ★★工程拓展署