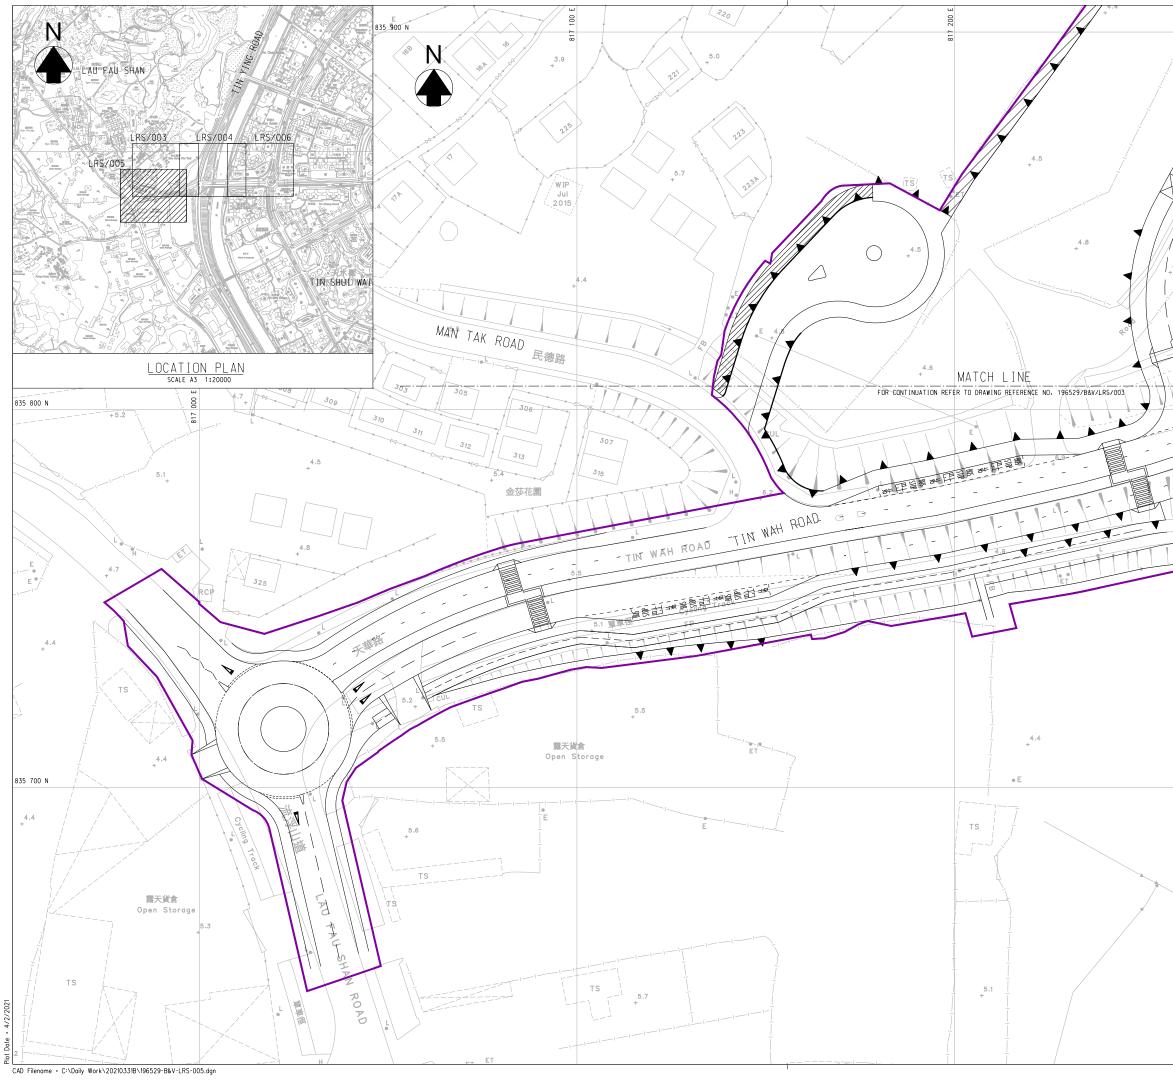

LONG | CEDD Civil Engineering and                     | FN           | LCH          |
| NOTE:                                                               | NORTH - FEASIBILITY STUDY                                |                                                | Date         | Scale        |
| 1. LAYOUT SUBJECT TO REVIEW IN SUBSEQUENT<br>DETAILED DESIGN STAGE. |                                                          | BLACK & VEATCH HONG KONG LIMITED<br>博威工程顧問有限公司 | 11/20        | N.T.S.       |

Plot date : 4/6/2021 Time :6:24:54 PM User : qin61312



CAD Filename = Y:\Daily Work\20200812C\196529-B&V-TS-001.dgn



CAD Filename • Y:\Daily Work\20200812C\196529-B&V-TS-002.dgn









CAD Filename = \$FILE\$













CAD Filename = C:\Doily Work\20210331B\196529-B&V-LRS-003.dgn





|       |                       |                     | ht by Black    | < & Veatch    | Hong Ko     | ng Limited                    |
|-------|-----------------------|---------------------|----------------|---------------|-------------|-------------------------------|
| Į     |                       | LEGEND:             | WORKS L        | . IMIT        |             |                               |
| /     |                       |                     |                |               |             |                               |
| CUI   |                       |                     |                |               |             |                               |
|       |                       |                     |                |               |             |