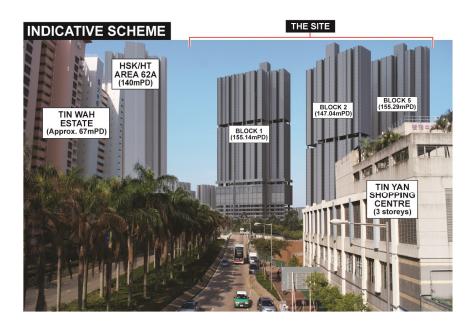

| NORTH - FEASIBILITY STUDY                                                                                                     | B                                                        | Date       | Scale          |
| 1. LAYOUT SUBJECT TO REVIEW IN SUBSEQUENT<br>DETAILED DESIGN STAGE.                                                                                                                              |                                                                                                                               | BLACK & VEATCH HONG KONG LIMITED<br>博威工程顧問有限公司           | 11/20      | N.T.S.         |

Plot date : 4/6/2021 Time : 6:51:34 PM User : qin61312





EXISTING CONDITION WITH PLANNED HSK/HT NDA







- Façade treatment (light colour scheme) to help reducing the visual perception of the building mass
- **2** Greenery at the podium and refuge floor levels to help softening the building edges and provide some visual relief
- **3** Building gap between residential blocks to help enhancing visual permeability

|                  | (155.14mPD) | 0           |                        | to help enhancing visu |
|------------------|-------------|-------------|------------------------|------------------------|
|                  |             |             |                        |                        |
|                  | 2           | TIN         | I YAN<br>PPING<br>NTRE |                        |
|                  | 0           | CE<br>(3 st | NTRE<br>toreys)        |