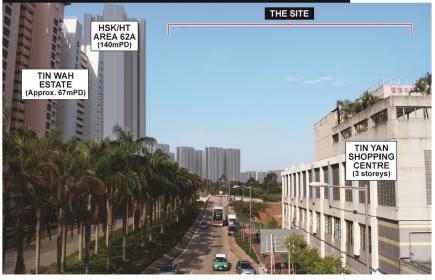

| NORTH - FEASIBILITY STUDY                                                                                                     | B                                                        | Date       | Scale          |
| 1. LAYOUT SUBJECT TO REVIEW IN SUBSEQUENT<br>DETAILED DESIGN STAGE.                                                                                                                              |                                                                                                                               | BLACK & VEATCH HONG KONG LIMITED<br>博威工程顧問有限公司           | 11/20      | N.T.S.         |

Plot date : 4/6/2021 Time : 6:51:34 PM User : qin61312





EXISTING CONDITION WITH PLANNED HSK/HT NDA







- Façade treatment (light colour scheme) to help reducing the visual perception of the building mass
- **2** Greenery at the podium and refuge floor levels to help softening the building edges and provide some visual relief
- **3** Building gap between residential blocks to help enhancing visual permeability

|                  | (155.14mPD) | 0           |                        | to help enhancing visu |
|------------------|-------------|-------------|------------------------|------------------------|
|                  |             |             |                        |                        |
|                  | 2           | TIN         | I YAN<br>PPING<br>NTRE |                        |
|                  | 0           | CE<br>(3 st | NTRE<br>toreys)        |