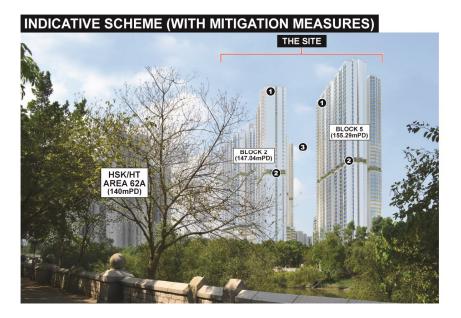

| NORTH - FEASIBILITY STUDY                                                         | BLACK & T<br>博威 |

| 10.                                                          | Figure no.              |                 |  |  |
|--------------------------------------------------------------|-------------------------|-----------------|--|--|
| CE 41/2016 (CE)                                              | 196529/B&V/LVIA/FIG 5.3 |                 |  |  |
| 土木工程拓展署<br>) Civil Engineering and<br>Development Department | Designed<br>FN          | Checked<br>LCH  |  |  |
| <b>天天</b> 。<br>& VEATCH HONG KONG LIMITED<br>威工程額問有限公司       | Date<br>11/20           | Scale<br>N.T.S. |  |  |

### **EXISTING CONDITION**





#### INDICATIVE SCHEME





- Façade treatment (light colour scheme) to help reducing the visual perception of the building mass
- **2** Greenery at the podium and refuge floor levels to help softening the building edges and provide some visual relief
- Building gap between residential blocks to help enhancing visual permeability

| Title                                                               | Contract title                                           | Contract no.                                   | Figure no.   |              |
|---------------------------------------------------------------------|----------------------------------------------------------|------------------------------------------------|--------------|--------------|
| VIEWPOINT 9:<br>VIEW FROM ALONG THE PROMENADE                       | S