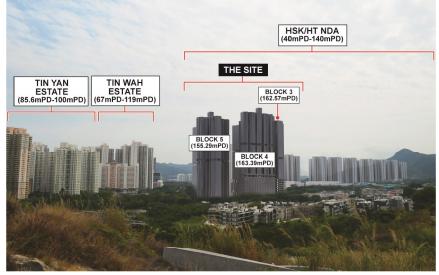

| <b>民人的 A MEATCH HONG KONG LIMITED</b><br>博威工程顧問有限公司             | Date 11/20     | Scale<br>N.T.S. |

Plot date : 4/6/2021 Time : 6:27:11 PM User : qin61312

### **EXISTING CONDITION**



#### EXISTING CONDITION WITH PLANNED HSK/HT NDA



### INDICATIVE SCHEME





• Façade treatment (light colour scheme) to help reducing the visual perception of the building mass

**<sup>2</sup>** Greenery at the podium and refuge floor levels to help softening the building edges and provide some visual relief

|                                                                    | BLOCK 5<br>(155.29mPD)<br>(153.39mPD)<br>(153.39mPD)     |                                                      |            |                |
|--------------------------------------------------------------------|----------------------------------------------------------|------------------------------------------------------|------------|----------------|
| Title                                                              | Contract title                                           | C