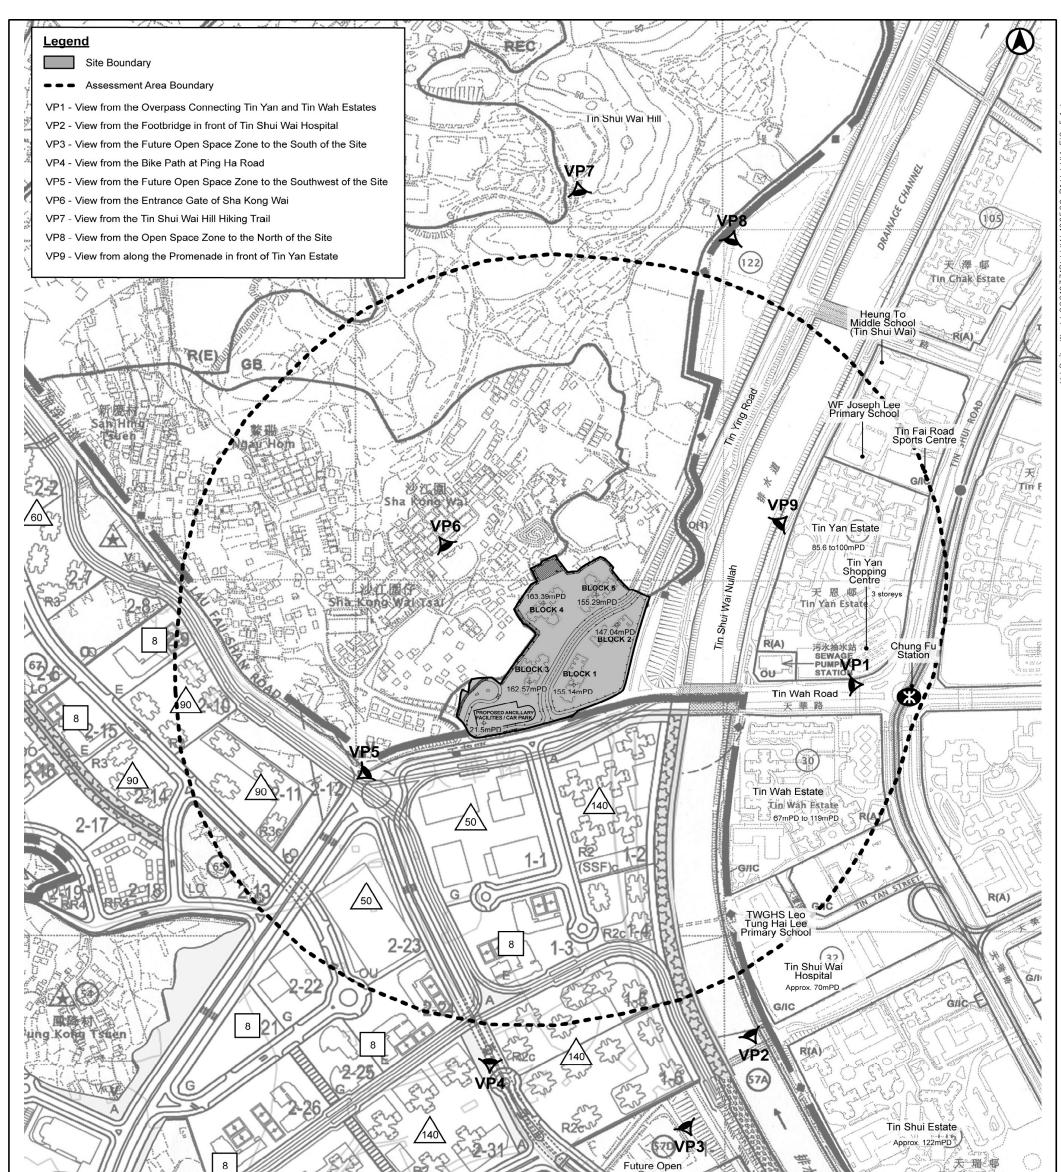

| SITE FORMATION AND                                                                | CE 41/2016 (CE)                                                 | 196529/B&V/    | LVIA/FIG 4.10   |
| DEMANCATION OF LOCAL OF LN STACE                                             | INFRASTRUCTURAL WORKS<br>FOR PROPOSED PUBLIC HOUSING<br>DEVELOPMENTS IN YUEN LONG | 土木工程拓展署<br>CEDD Civil Engineering and<br>Development Department | Designed<br>FN | Checked<br>LCH  |
| NOTE:<br>1. LAYOUT SUBJECT TO REVIEW IN SUBSEQUENT<br>DETAILED DESIGN STAGE. | NORTH - FEASIBILITY STUDY                                                         | BLACK & VEATCH HONG KONG LIMITED<br>博威工程顧問有限公司                  | Date 03/21     | Scale<br>N.T.S. |

Plot date : 4/6/2021 Time : 6:31:21 PM User : qin61312



5.1.dgn

-B&V

LVIA\196529

ģ

Work

•

| Note: The planned developments (located to the southwest of the and they have been taken into account in the Visual Impact Assee Planning and Engineering Study – Investigation (Agreement No. C | Site and the Assessment Area) in the Hung Shui Kiu/Ha Tsue<br>sement. The location, disposition and building footprints of th | he planned developments according to the cative purpose. |            |                |
|--------------------------------------------------------------------------------------------------------------------------------------------------------------------------------------------------|-------------------------------------------------------------------------------------------------------------------------------|--------------------