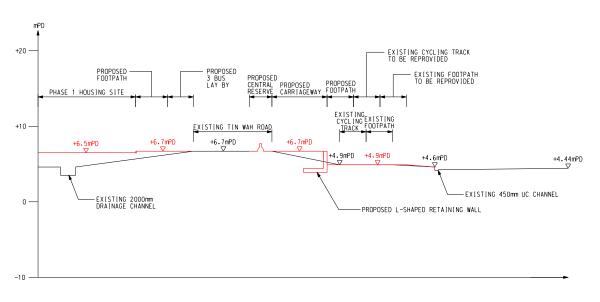

ITE<br>SITE<br>SITE<br>SITE<br>SITE<br>SITE<br>SITE<br>SITE<br>SITE<br>SITE<br>SITE<br>SITE<br>SITE<br>SITE<br>SITE<br>SITE<br>SITE<br>SITE<br>SITE<br>SITE<br>SITE<br>SITE<br>SITE<br>SITE<br>SITE<br>SITE<br>SITE<br>SITE<br>SITE<br>SITE<br>SITE<br>SITE<br>SITE<br>SITE<br>SITE<br>SITE<br>SITE | Checked<br>LCH<br>06/19<br>41/2016<br>FORMAT<br>TRUCTUF<br>SED PUE<br>ENTS IN<br>FEASIB1<br>OPTION<br>A-A, SI<br>SECTIC<br>V/SFA/3 | Drown           SZ           06/19           i0                                                                                                                                  | Checkec<br>LGH<br>06/19<br>06/19<br>0<br>C<br>C<br>C<br>C<br>C<br>C<br>C<br>C<br>C<br>C<br>C<br>C<br>C                          |



 $\frac{\text{SECTION } D - D}{\text{scale 1 : 500 (A3)}}$ 



 $\frac{\text{SECTION E} - E}{\text{Scale 1 : 500 (A3)}}$ 

|                                                                                              | opyright b