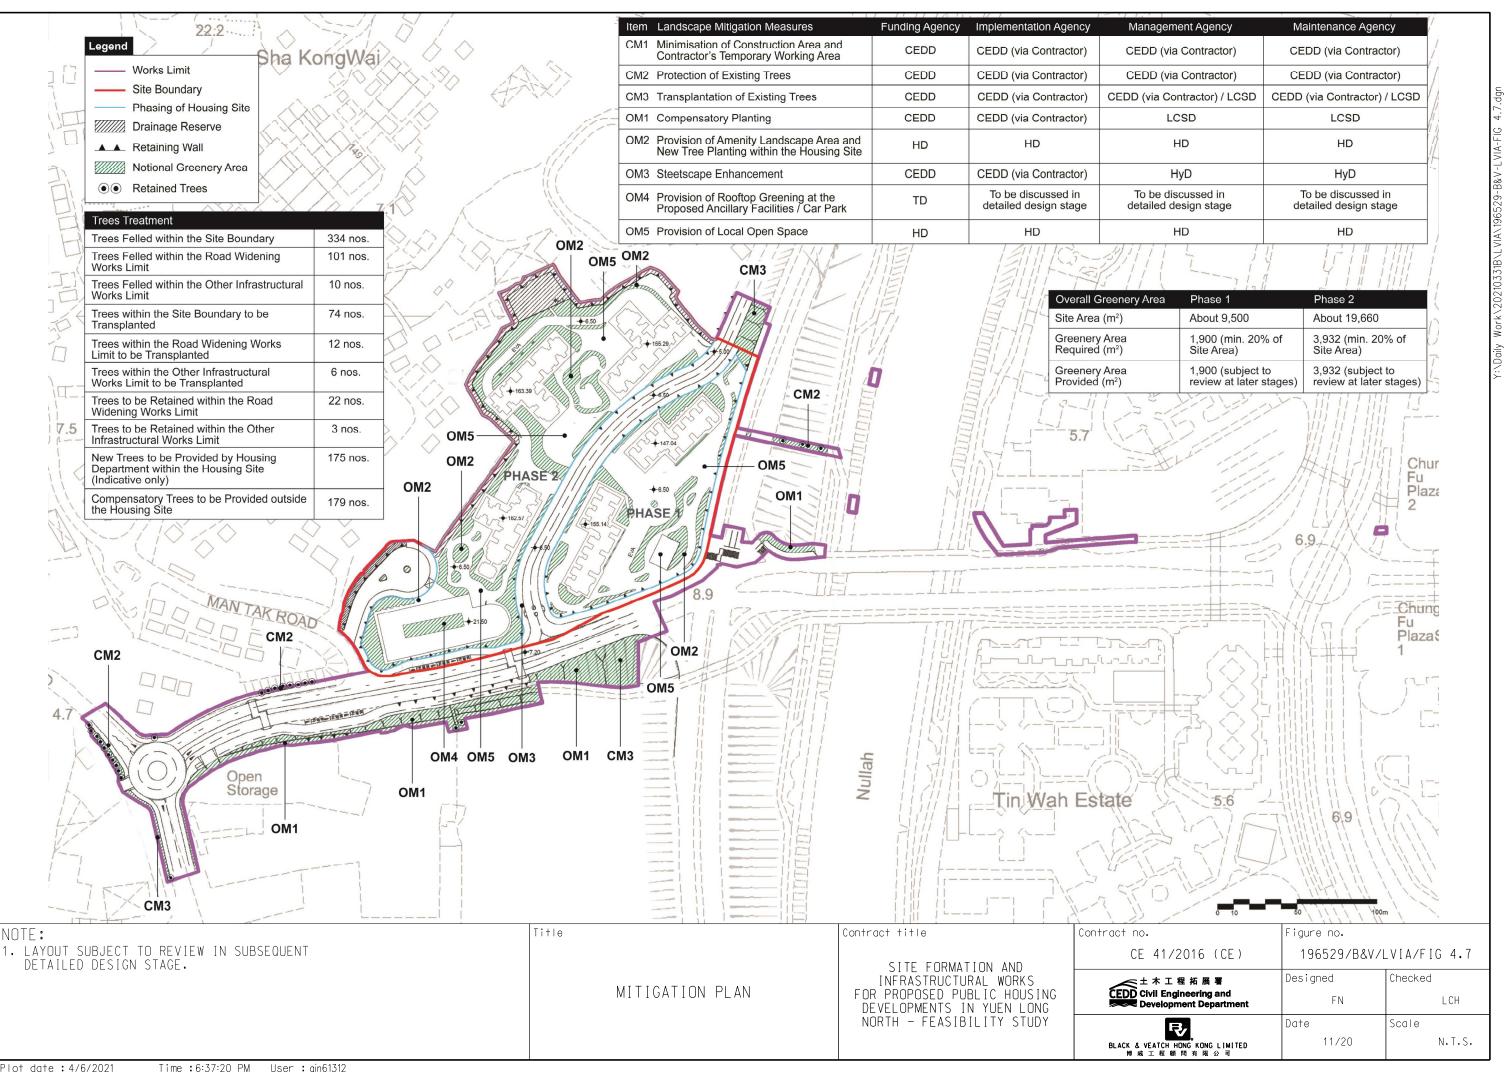

ELOPMENTS IN YUEN LONG |                   |
|                                                                               | NORTH - FEASIBILITY STUDY                                                         | BLACK & VE<br>博威: |



| ۰٥.                                                        | Figure no.              |                 |  |  |
|------------------------------------------------------------|-------------------------|-----------------|--|--|
| E 41/2016 (CE)                                             | 196529/B&V/LVIA/FIG 4.6 |                 |  |  |
| 土木工程拓展署<br>Civil Engineering and<br>Development Department | Designed<br>FN          | Checked<br>LCH  |  |  |
| <b>民</b><br>& VEATCH HONG KONG LIMITED<br>威工程顧問有限公司        | Date<br>11/20           | Scale<br>N.T.S. |  |  |







| <br>    | _ |
|---------|---|
| Spacing |   |
| 5m      |   |
| 5m      |   |
| 5m      |   |
| 5m      | _ |
| 5m      |   |
| 5m      |   |
|         | _ |

| Spread | Spacing | Remarks                              |  |
|--------|---------|--------------------------------------|--|
| 400    | 400     | Balanced form, Abundence of Foliage  |  |
| 350    | 300     | D Balanced form, Abundence of Foliag |  |
| 350    | 300     | Abundence of Follage                 |  |
| 450    | 400     | Balanced form, Abundence of Foli     |  |
| 450    | 400     | Abundence of Foliage                 |  |
| 550    | 500     | Balanced form, Abundence of Folia    |  |
| 500    | 450     | Abundence of Foliage                 |  |
| 350    | 300     | Balanced form, Abundence of Foliage  |  |

|