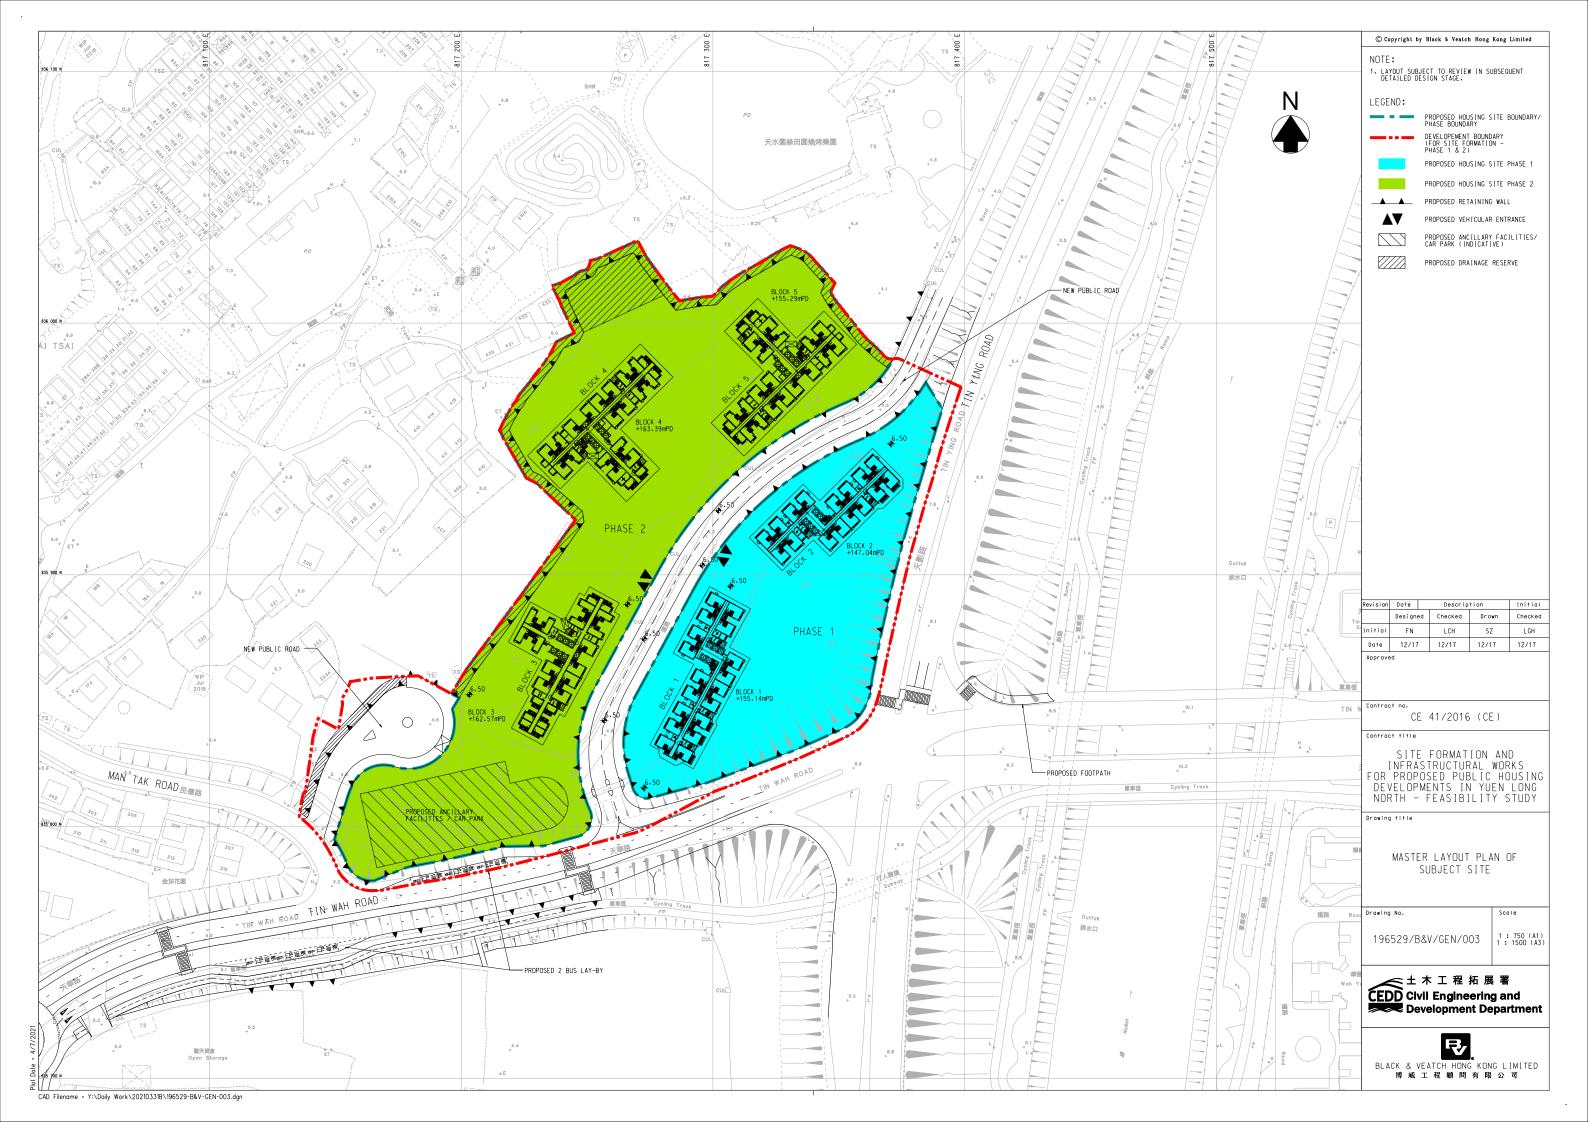

t has been identified.
- 17.7.2 It is recommended a Clearance Application Form (CAF) be prepared and submitted in the investigation and detailed design consultancies so as to kick start the process of land resumption / land clearance for the Development. Further liaison with LandsD should be carried out at a later stage.

#### **17.8** Implementation Programme

17.8.1 An implementation programme is proposed for Phase 1 and Phase 2 are recommended to be handed over to HD by Q2 2026 and Q2 2028 respectively. The anticipated completion of Phase 1 and Phase 2 Development will be Q4 2030 and Q4 2032 respectively subject to successful land resumption, funding arrangement and procurement of works contract.

END OF TEXT

# **FIGURES**





Plot date : 11/10/2020 Time : 1:38:05 PM User : you62537







| 工程拓展署<br>Engineering and<br>lopment Department |                               | DRAWING NO.<br>196529/B&V/TTIA/FIG 2.2 |                 | REV. |
|------------------------------------------------|-------------------------------|----------------------------------------|-----------------|------|
|                                                |                               | DESIGNED                               | CHECKED         |      |
|                                                |                               | FN                                     | LC              | ЭН   |
| AITED <b>LLA</b>                               | 顧問有限公司<br>Consultancy Limited | DATE 11/20                             | scale <b>N.</b> | T.S. |

















70 km/h ٩L

10

shu i 水

浮

NTW/