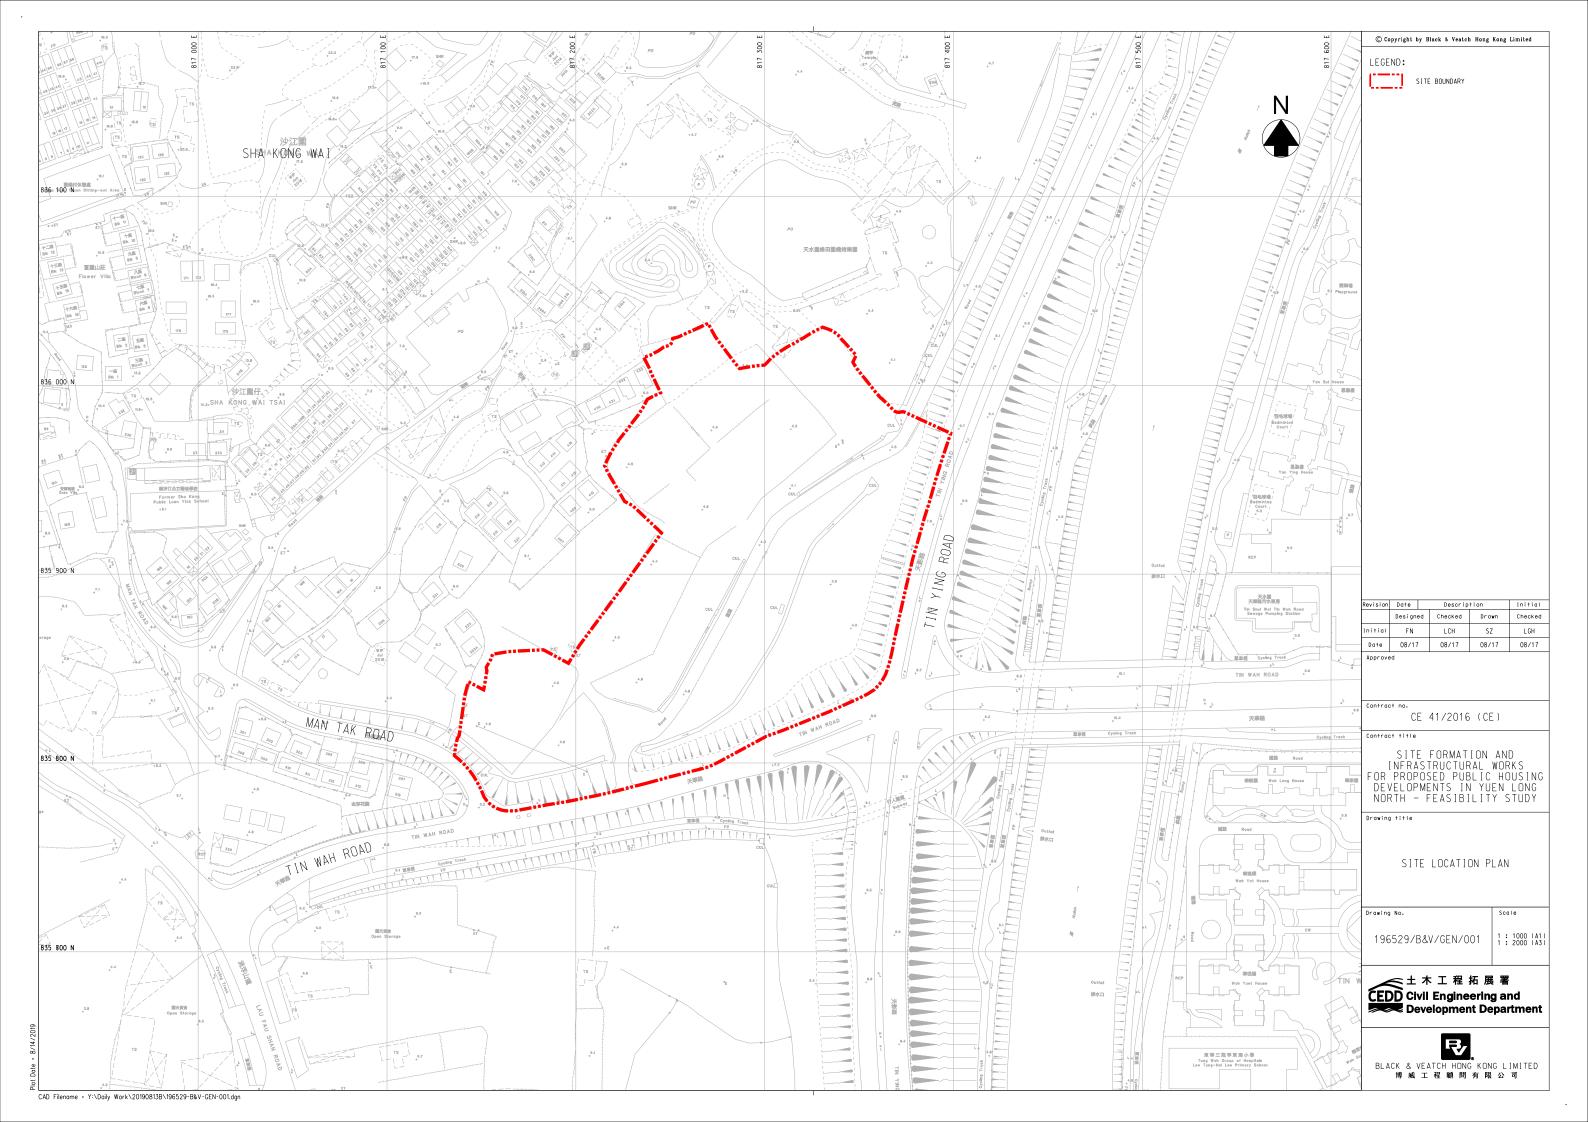

cilities and properties that may be affected by the Development has been identified.
- 17.7.2 It is recommended a Clearance Application Form (CAF) be prepared and submitted in the investigation and detailed design consultancies so as to kick start the process of land resumption / land clearance for the Development. Further liaison with LandsD should be carried out at a later stage.

#### **17.8** Implementation Programme

17.8.1 An implementation programme is proposed for Phase 1 and Phase 2 are recommended to be handed over to HD by Q2 2026 and Q2 2028 respectively. The anticipated completion of Phase 1 and Phase 2 Development will be Q4 2030 and Q4 2032 respectively subject to successful land resumption, funding arrangement and procurement of works contract.

END OF TEXT

# **FIGURES**





Plot date : 11/10/2020 Time : 1:38:05 PM User : you62537







| 工程拓展署<br>Engineering and<br>lopment Department |                               | DRAWING NO.<br>196529/B&V/TTIA/FIG 2.2 |                 | REV. |
|------------------------------------------------|-------------------------------|----------------------------------------|-----------------|------|
|                                                |                               | DESIGNED                               | CHECKED         |      |
|                                                |                               | FN                                     | LC              | ЭН   |
| AITED <b>LLA</b>                               | 顧問有限公司<br>Consultancy Limited | DATE 11/20                             | scale <b>N.<