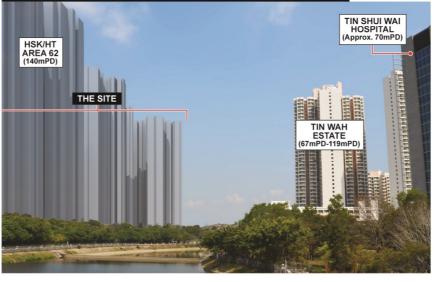

|             | Checked       |
|                                                                     | FOR PROPOSED PUBLIC HOUSING<br>DEVELOPMENTS IN YUEN LONG | CEDD Civil Engineering and<br>Development Department | FN          | LCH           |
| NOTE:                                                               | NORTH - FEASIBILITY STUDY                                |                                                      | Date        | Scale         |
| 1. LAYOUT SUBJECT TO REVIEW IN SUBSEQUENT<br>DETAILED DESIGN STAGE. |                                                          | BLACK & VEATCH HONG KONG LIMITED<br>博威工程順問有限公司       | 11/20       | N.T.S.        |

Plot date : 4/6/2021 Time : 6:30:18 PM User : qin61312





EXISTING CONDITION WITH PLANNED HSK/HT NDA





INDICATIVE SCHEME (WITH MITIGATION MEASURES)



| Title                                                               | Contract title              | Contract no.                                         | Figure no.              |         |
|---------------------------------------------------------------------|-----------------------------|------------------------------------------------------|-------------------------|---------|
| VIEWPOINT 2:<br>VIEW FROM THE FOOTBRIDGE IN FRONT                   | SITE FORMATION AND          | CE 41/2016 (CE)                                      | 196529/B&V/LVIA/FIG 5.5 |         |
| OF TIN SHUI WAI HOSPITAL                                            | INFRASTRUCTURAL WORKS       | ★★工程拓展署                                              | Designed