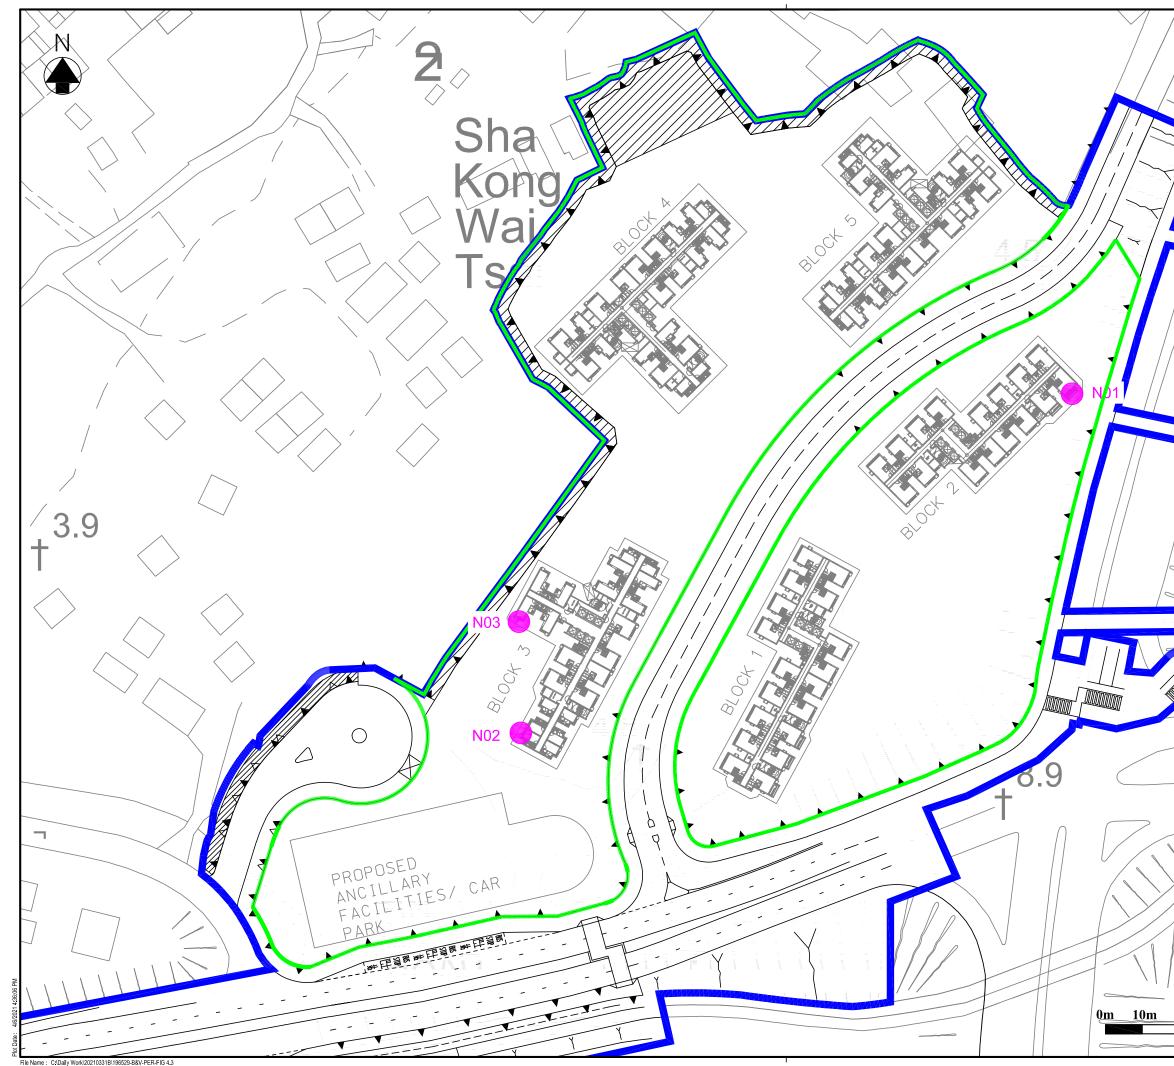

|
|               | 57                                                                                        |
|               | BLACK & VEATCH HONG KONG LIMITED<br>博威工程顧問有限公司                                            |
|               |                                                                                           |
| 5m 10m 20m    | RAMBOLL                                                                                   |
|               |                                                                                           |
| ·             |                                                                                           |









File Name: C:\Daily Work\20210331B\196529-B&V-PER-F



| , , , , , , , , , , , , , , , , , , , , |                                                                                                                              |
|-----------------------------------------|------------------------------------------------------------------------------------------------------------------------------|
|                                         | Copyright by Black & Veatch Hong Kong Limited                                                                                |
|                                         | NOTE                                                                                                                         |
|                                         | 1. LAYOUT SUBJECT TO REVIEW IN