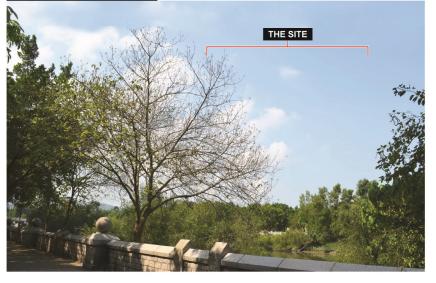

|                                                                           | NORTH - FEASIBILITY STUDY                                                         | BLACK & T<br>博威 |

| 10.                                                          | Figure no.              |                 |  |  |
|--------------------------------------------------------------|-------------------------|-----------------|--|--|
| CE 41/2016 (CE)                                              | 196529/B&V/LVIA/FIG 5.3 |                 |  |  |
| 土木工程拓展署<br>) Civil Engineering and<br>Development Department | Designed<br>FN          | Checked<br>LCH  |  |  |
| <b>天天</b> 。<br>& VEATCH HONG KONG LIMITED<br>威工程額問有限公司       | Date<br>11/20           | Scale<br>N.T.S. |  |  |

### **EXISTING CONDITION**





#### INDICATIVE SCHEME





- Façade treatment (light colour scheme) to help reducing the visual perception of the building mass
- **2** Greenery at the podium and refuge floor levels to help softening the building edges and provide some visual relief
- Building gap between residential blocks to help enhancing visual permeability

| Title                                                               | Contract title                                           | Contract no.                                   | Figure no.   |              |
|---------------------------------------------------------------------|----------------------------------------------------------|------------------------------------------------|--------------|--------------|
| VIEWPOINT 9:<br>VIEW FROM ALONG THE PROME