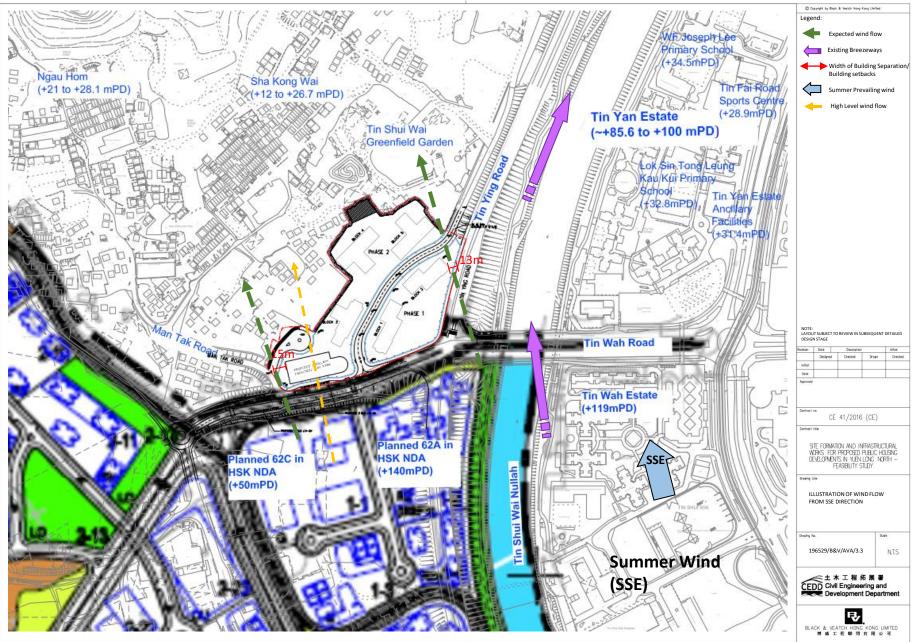

| FOR PROPOSED PUBLIC HOUSING<br>DEVELOPMENTS IN YUEN LONG | CEDD Civil Engineering and                     | FN           | LCH          |
| NOTE:                                                               | NORTH - FEASIBILITY STUDY                                |                                                | Date         | Scale        |
| 1. LAYOUT SUBJECT TO REVIEW IN SUBSEQUENT<br>DETAILED DESIGN STAGE. |                                                          | BLACK & VEATCH HONG KONG LIMITED<br>博威工程顧問有限公司 | 11/20        | N.T.S.       |

Plot date : 4/6/2021 Time :6:24:54 PM User : qin61312



CAD Filename = Y:\Daily Work\20200812C\196529-B&V-TS-001.dgn



CAD Filename • Y:\Daily Work\20200812C\196529-B&V-TS-002.dgn









CAD Filename = \$FILE\$













CAD Filename = C:\Doily Work\20210331B\196529-B&V-LRS-003.dgn





|       |                       |                     | ht by Black    | < & Veatch    | Hong Ko     | ng Limited                    |
|-------|-----------------------|---------------------|----------------|---------------|-------------|-------------------------------|
| Į     |                       | LEGEND:             | WORKS L        | . IMIT        |             |                               |
| /     |                       |                     |                |               |             |                               |
| CUI   |                       |                     |                |               |             |                               |
|       |                       |