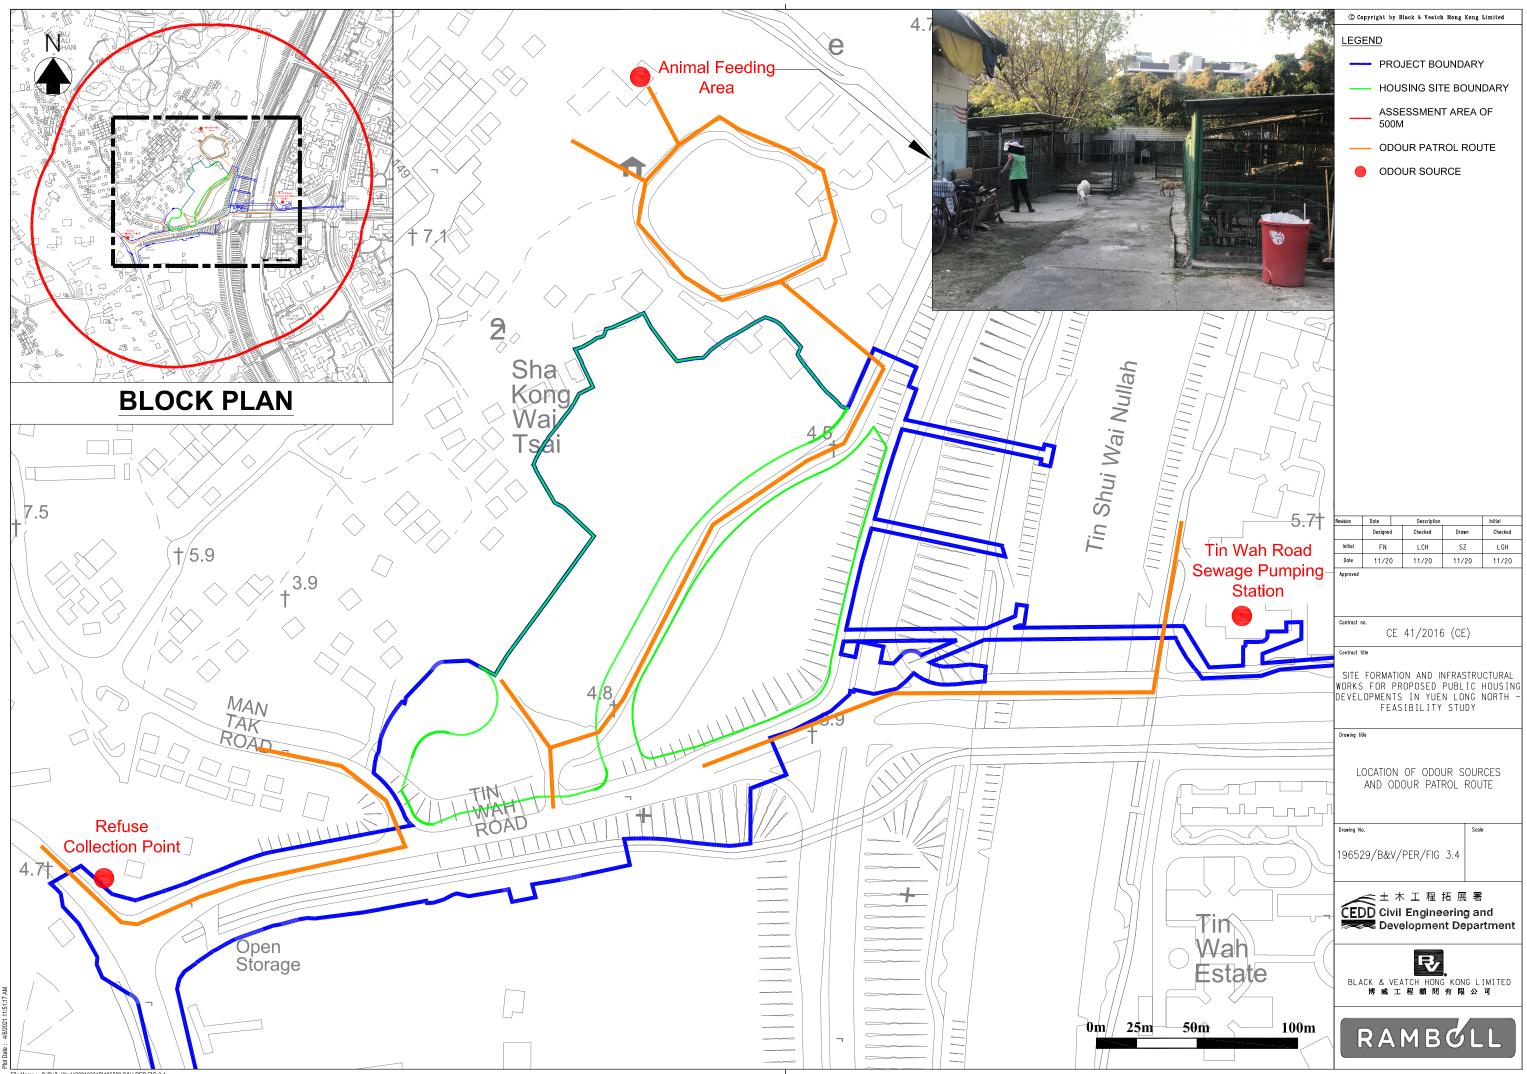

|   |











|               | Copyright by Black & Veatch Hong Kong Limited                                             |
|---------------|-------------------------------------------------------------------------------------------|
|               | NOTE                                                                                      |
|               | <ol> <li>LAYOUT SUBJECT TO REVIEW IN<br/>SUBSEQUENT DETAILED DESIGN<br/>STATE.</li> </ol> |
|               | LEGEND                                                                                    |
|               |                                                                                           |
| ` <i>`\\\</i> | HOUSING SITE BOUNDARY                                                                     |
|               | AIR SENS