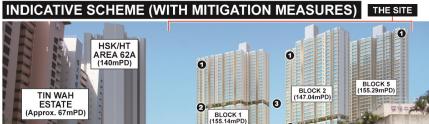

| NORTH - FEASIBILITY STUDY                                                                                                     | B                                                        | Date       | Scale          |
| 1. LAYOUT SUBJECT TO REVIEW IN SUBSEQUENT<br>DETAILED DESIGN STAGE.                                                                                                                              |                                                                                                                               | BLACK & VEATCH HONG KONG LIMITED<br>博威工程顧問有限公司           | 11/20      | N.T.S.         |

Plot date : 4/6/2021 Time : 6:51:34 PM User : qin61312





EXISTING CONDITION WITH PLANNED HSK/HT NDA







- Façade treatment (light colour scheme) to help reducing the visual perception of the building mass
- **2** Greenery at the podium and refuge floor levels to help softening the building edges and provide some visual relief
- **3** Building gap between residential blocks to help enhancing visual permeability

|                  | (155.14mPD) | 0           |                        | to help enhancing visu |
|------------------|-------------|-------------|------------------------|------------------------|
|                  |             |             |                        |                        |
|                  | 2           | TIN         | I YAN<br>PPING<br>NTRE |                        |
|                  | 0           | CE<br>(3 st | NTRE<br>toreys)        |