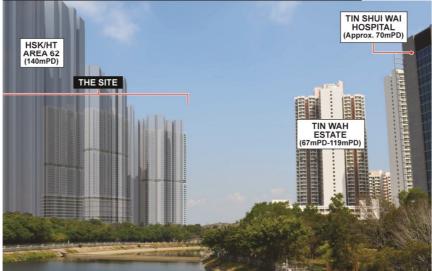

| FOR PROPOSED PUBLIC HOUSING<br>DEVELOPMENTS IN YUEN LONG | CEDD Civil Engineering and<br>Development Department | FN          | LCH           |
| NOTE:                                                               | NORTH - FEASIBILITY STUDY                                |                                                      | Date        | Scale         |
| 1. LAYOUT SUBJECT TO REVIEW IN SUBSEQUENT<br>DETAILED DESIGN STAGE. |                                                          | BLACK & VEATCH HONG KONG LIMITED<br>博威工程順問有限公司       | 11/20       | N.T.S.        |

Plot date : 4/6/2021 Time : 6:30:18 PM User : qin61312





EXISTING CONDITION WITH PLANNED HSK/HT NDA





INDICATIVE SCHEME (WITH MITIGATION MEASURES)



| Title                                                               | Contract title              | Contract no.                                         | Figure no.              |         |
|---------------------------------------------------------------------|-----------------------------|------------------------------------------------------|-------------------------|---------|
| VIEWPOINT 2:<br>VIEW FROM THE FOOTBRIDGE IN FRONT                   | SITE FORMATION AND          | CE 41/2016 (CE)                                      | 196529/B&V/LVIA/FIG 5.5 |         |
| OF TIN SHUI WAI HOSPITAL                                            | INFRASTRUCTURAL WORKS       | ★★工程拓展署                                              | Designed                | Checked |
|