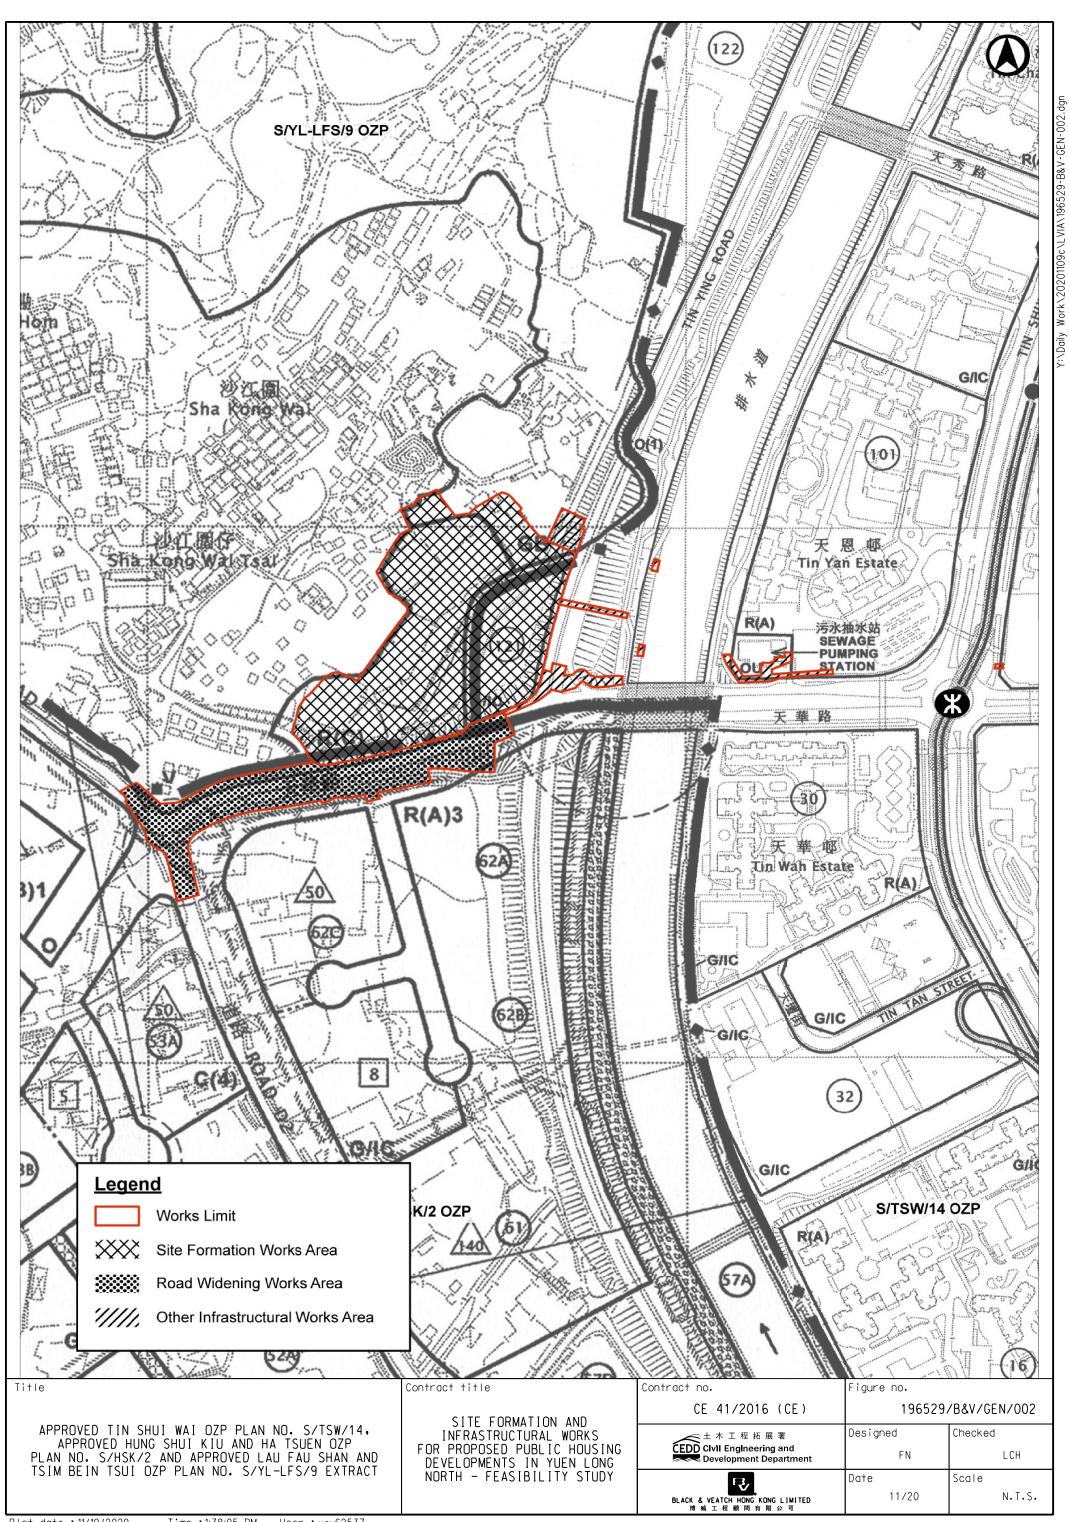

lities and properties that may be affected by the Development has been identified.
- 17.7.2 It is recommended a Clearance Application Form (CAF) be prepared and submitted in the investigation and detailed design consultancies so as to kick start the process of land resumption / land clearance for the Development. Further liaison with LandsD should be carried out at a later stage.

#### **17.8** Implementation Programme

17.8.1 An implementation programme is proposed for Phase 1 and Phase 2 are recommended to be handed over to HD by Q2 2026 and Q2 2028 respectively. The anticipated completion of Phase 1 and Phase 2 Development will be Q4 2030 and Q4 2032 respectively subject to successful land resumption, funding arrangement and procurement of works contract.

END OF TEXT

# **FIGURES**





Plot date : 11/10/2020 Time : 1:38:05 PM User : you62537







| 工程拓展署<br>Engineering and<br>lopment Department |                               | DRAWING NO.<br>196529/B&V/TTIA/FIG 2.2 |                 | REV. |
|------------------------------------------------|-------------------------------|----------------------------------------|-----------------|------|
|                                                |                               | DESIGNED                               | CHECKED         |      |
|                                                |                               | FN                                     | LC              | ЭН   |
| AITED <b>LLA</b>                               | 顧問有限公司<br>Consultancy Limited | DATE 11/20                             | scale <b>N.</b