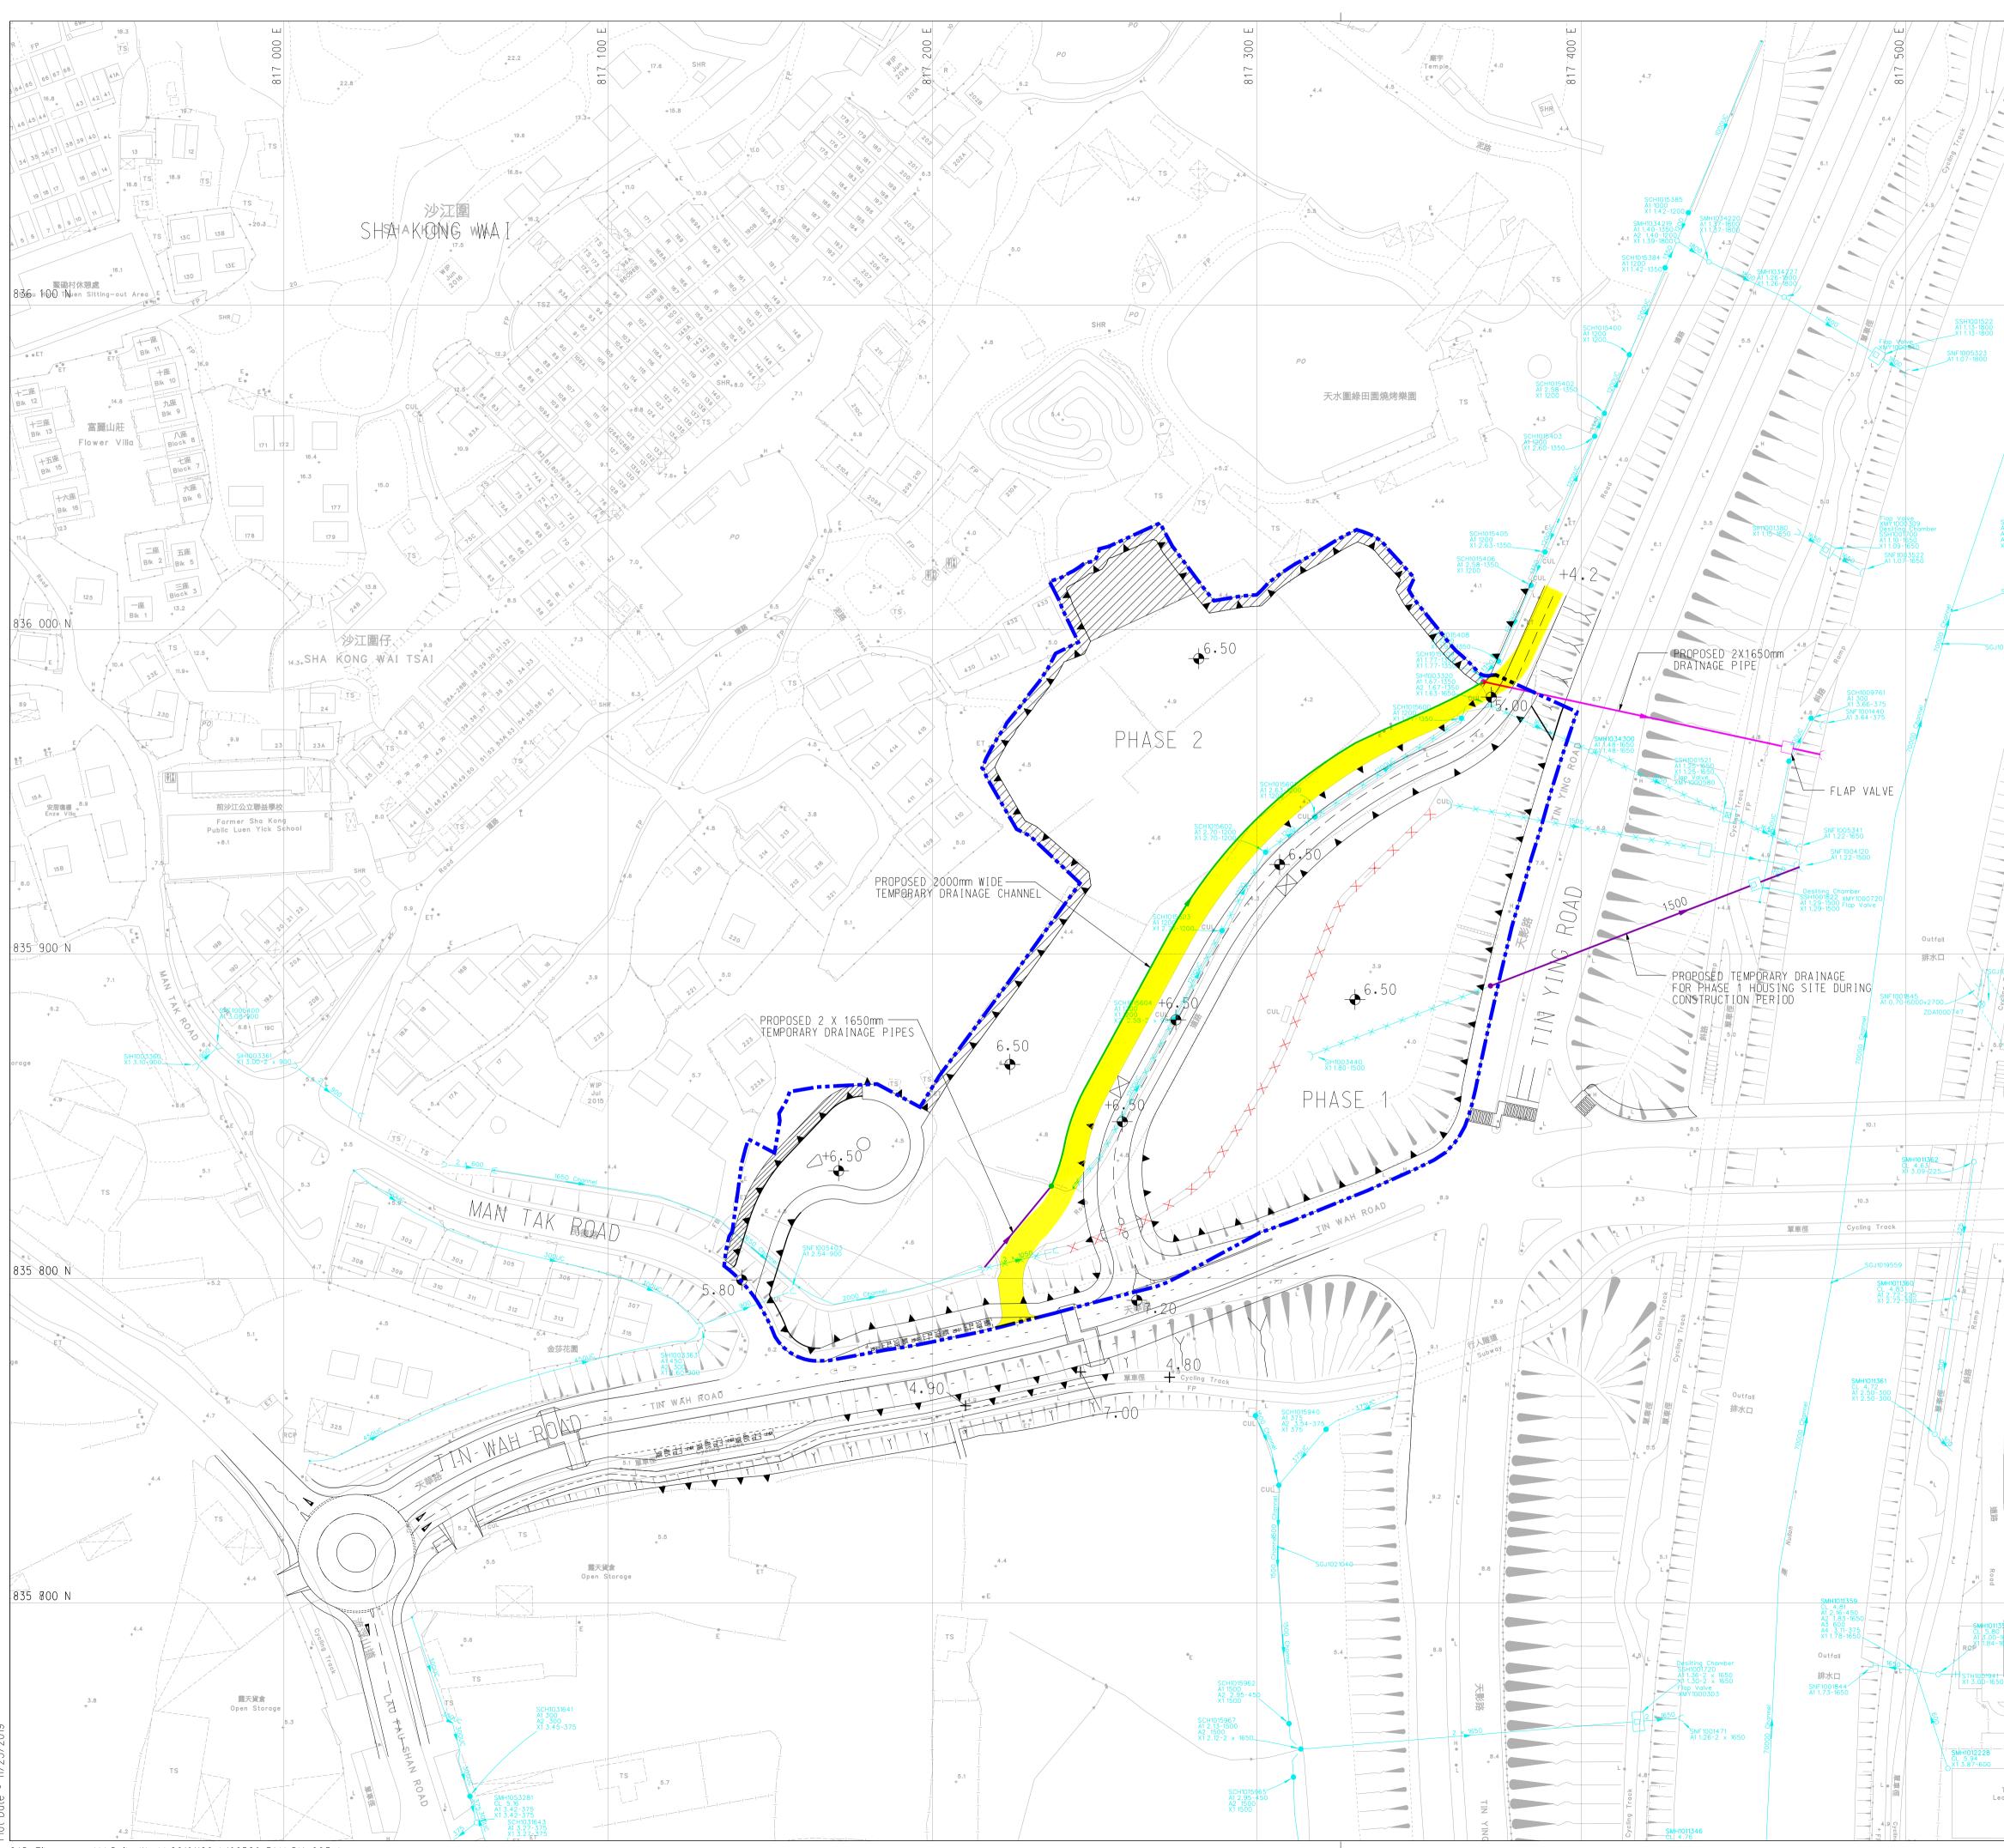

|                                            | € <u>2</u> 4          |
|                                               | Ramp                                       | · ·                   |
|                                               |                                            |                       |
|                                               |                                            |                       |
| 工程拓展署<br>Engineering and<br>opment Department | drawing no.<br>196529/B&V/TTIA<br>designed | CHECKED               |
| ITED LLA 顧問有限公司<br>Consultancy Limited        | FN<br>DATE<br>11/20                        | LCH<br>scale<br>1:500 |
| -                                             | 11/20                                      | 1.500                 |

















CAD Filename = Y:\Daily Work\20191120e\196529-B&V-DIA-003.dgn

| SGJI@555                                                                    | © Copyright by Black & Veatch Hong Kong Limited                                                                              |
|-----------------------------------------------------------------------------|------------------------------------------------------------------------------------------------------------------------------|
| 817                                                                         | SITE BOUNDARY                                                                                                                |
|                                                                             | EXISTING DRAINAGE