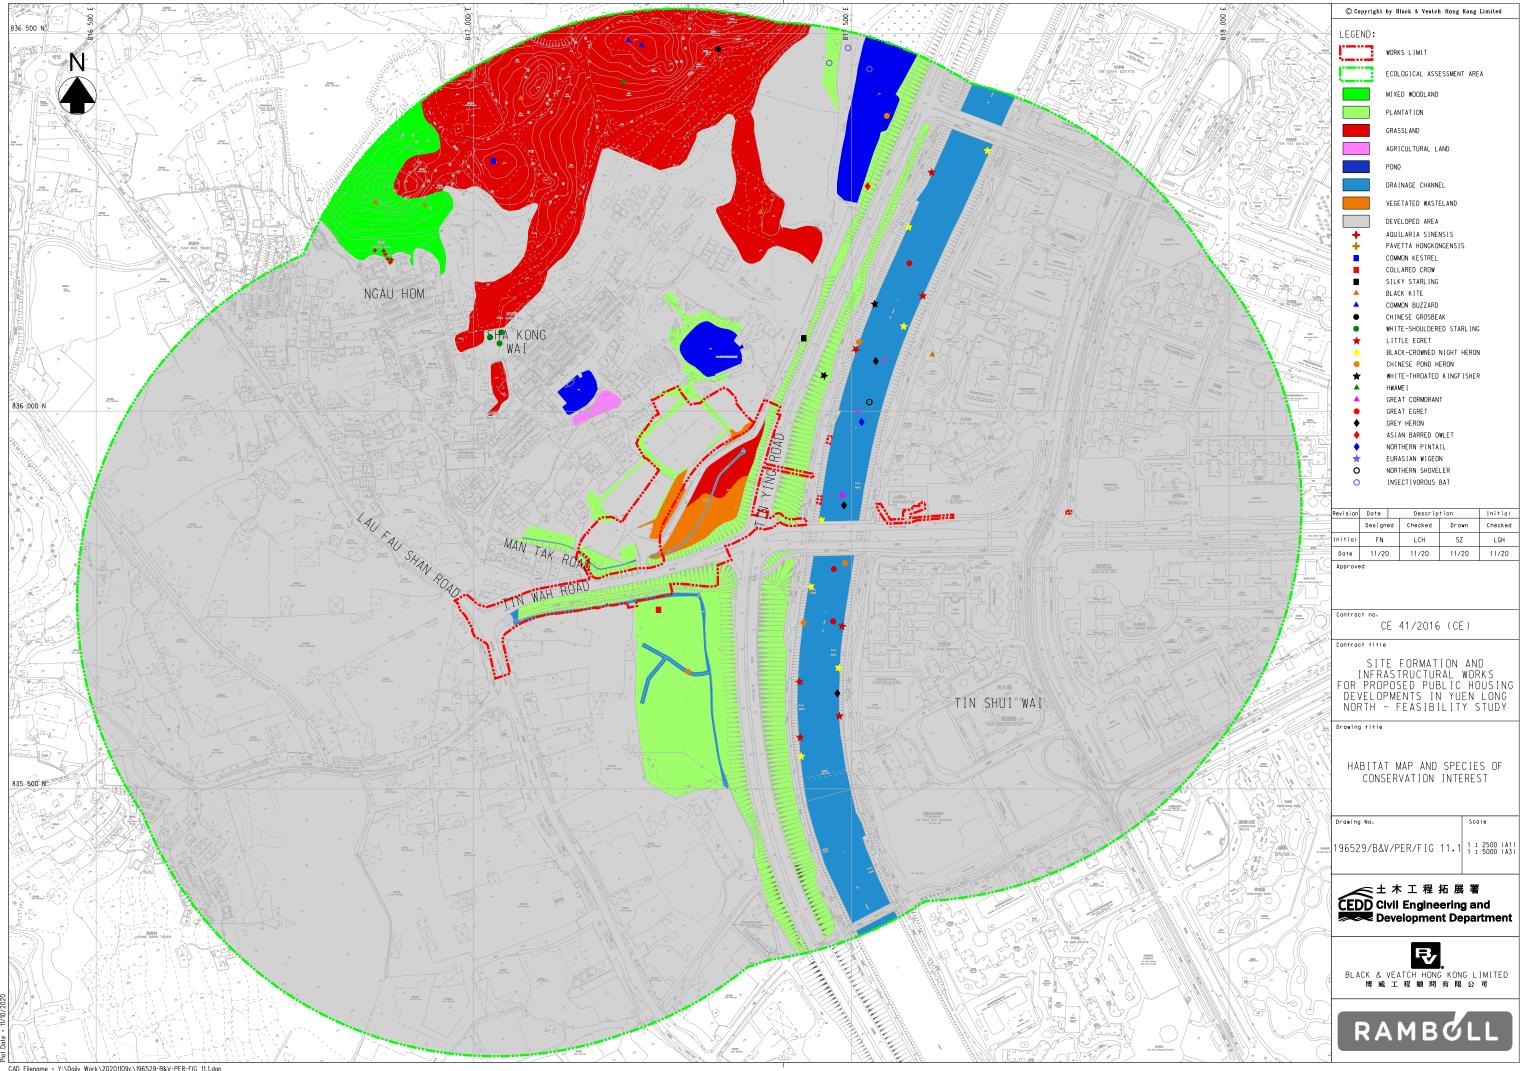

|
|           | E7                                                                                                                           |
|           | BLACK & VEATCH HONG KONG LIMITED<br>博威工程順間有限公司                                                                               |
|           | PT 22 394 FT (时) RM 22 上 RM TO                                                                                               |
|           |                                                                                                                              |
| m 25m 50m | RAMBÓLL                                                                                                                      |





CAD Filename = Y:\Daily Work\20201109c\196529-B&V-PER-FIG 11.1.dgn







#### LR2-Roadside Vegetation









LR4-Hillside Woodland



LR5-Hillside Grassland







#### Tin Shui Road / Tin Wah Road

| no.                                                          | Figure no.               |                 |  |
|--------------------------------------------------------------|--------------------------|-----------------|--|
| CE 41/2016 (CE)                                              | 196529/B&V/LVIA/FIG 4.4a |                 |  |
| 土木工程拓展署<br>) Civil Engineering and<br>Development Department | Designed<br>FN           | Checked<br>LCH  |  |
| <b>下了。</b><br>& VEATCH HONG KONG LIMITED<br>威工程顧問有限公可        | Date<br>11/20            | Scale<br>N.T.S. |  |

LR6-Vegetation within Rural Vi