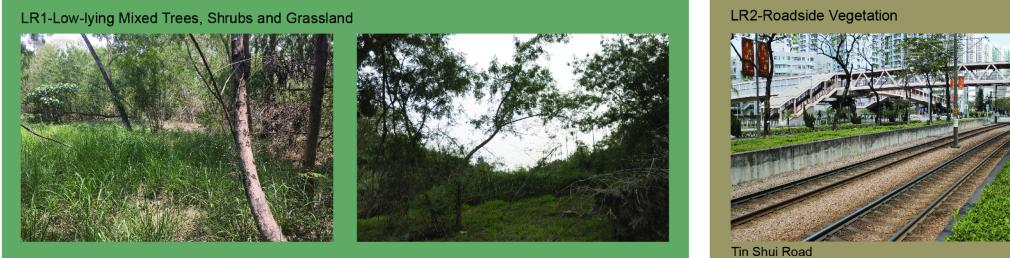

|
|           | E7                                                                                                                           |
|           | BLACK & VEATCH HONG KONG LIMITED<br>博威工程順間有限公司                                                                               |
|           | PT 22 394 FT (时) RM 22 上 RM TO                                                                                               |
|           |                                                                                                                              |
| m 25m 50m | RAMBÓLL                                                                                                                      |





CAD Filename = Y:\Daily Work\20201109c\196529-B&V-PER-FIG 11.1.dgn







#### LR2-Roadside Vegetation









LR4-Hillside Woodland



LR5-Hillside Grassland







#### Tin Shui Road / Tin Wah Road

| no.                                                          | Figure no.               |                 |  |
|--------------------------------------------------------------|--------------------------|-----------------|--|
| CE 41/2016 (CE)                                              | 196529/B&V/LVIA/FIG 4.4a |                 |  |
| 土木工程拓展署<br>) Civil Engineering and<br>Development Department | Designed<br>FN           | Checked<br>LCH  |  |
| <b>下了。</b><br>& VEATCH HONG KONG LIMITED<br>威工程顧問有限公可        | Date<br>11/20            | Scale<br>N.T.S. |  |

LR6-Vegetation within Rural Village





LR7-Vegetation within Residential and Institutional Development