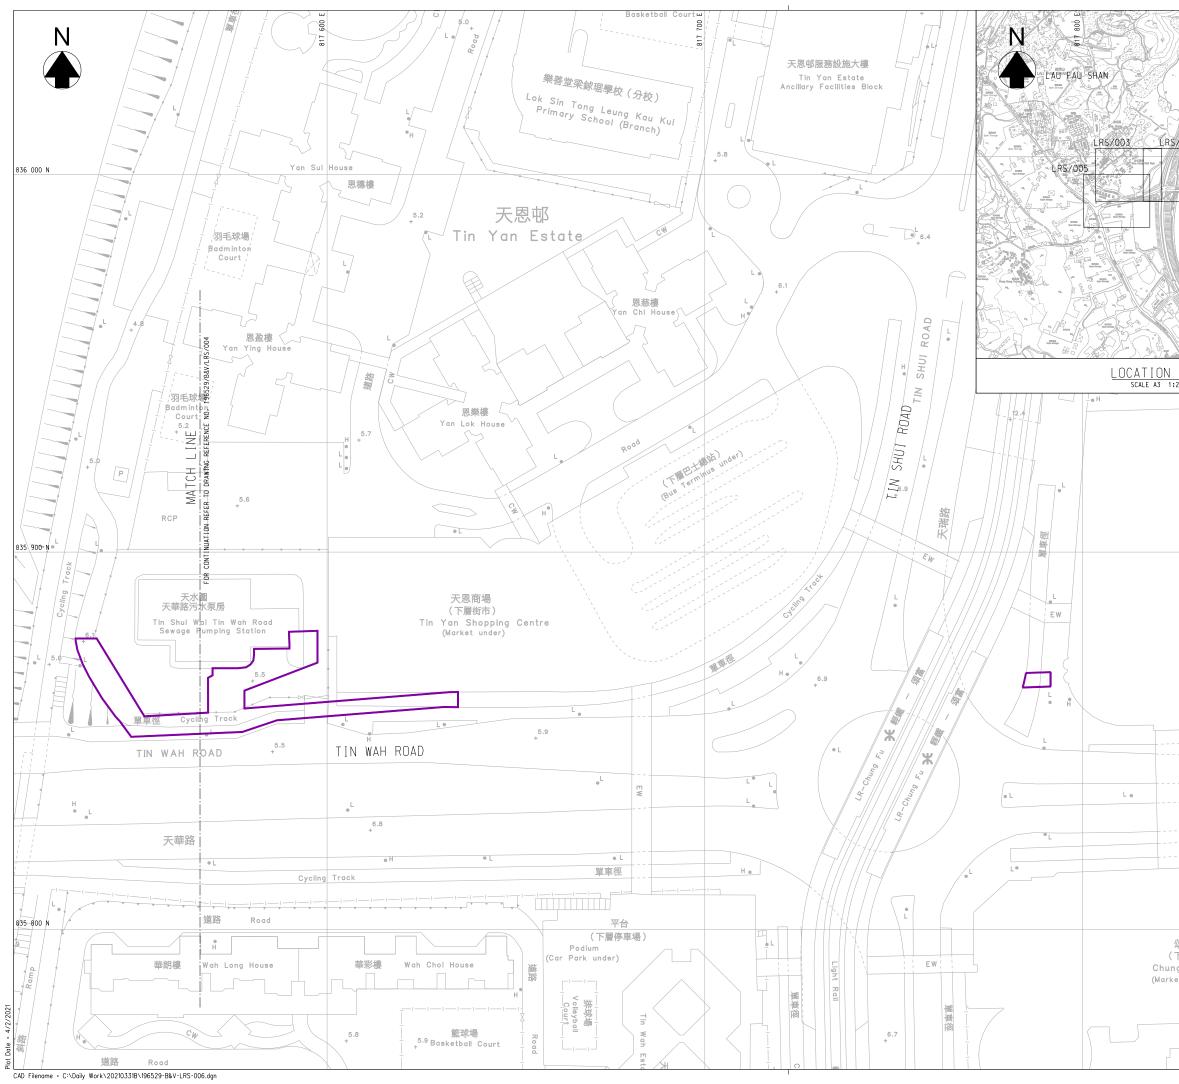

| Drawing No.         |                |               |             | Scale                         |
|       |                       | 196529              | 1/89/\         | LKS/0(        | 15          | 1 : 500 (A1)<br>1 : 1000 (A3) |
|       |                       | CEDD                | 土木:<br>Civil E |               |             |                               |
|       |                       |                     |                |               |             | artment                       |
|       |                       |                     | 8              |               |             |                               |
|       |                       |                     | & VEAIC<br>威工程 |               |             | LIMITED<br>公司                 |



|                                                      | © Co     | pyright by | Black & Veatc      | h Hong Kong | Limited                   |
|------------------------------------------------------|----------|------------|--------------------|-------------|---------------------------|
|                                                      | LEGEI    | ND:        |                    |             |                           |
| ~~~ <b>#</b>      !  ~~~~~~~~~~~~~~~~~~~~~~~~~~~~~~~ |          | _          |                    |             |                           |
|                                                      |          | WOF        | KS LIMIT           |             |                           |
| - ISAN MARK                                          |          |