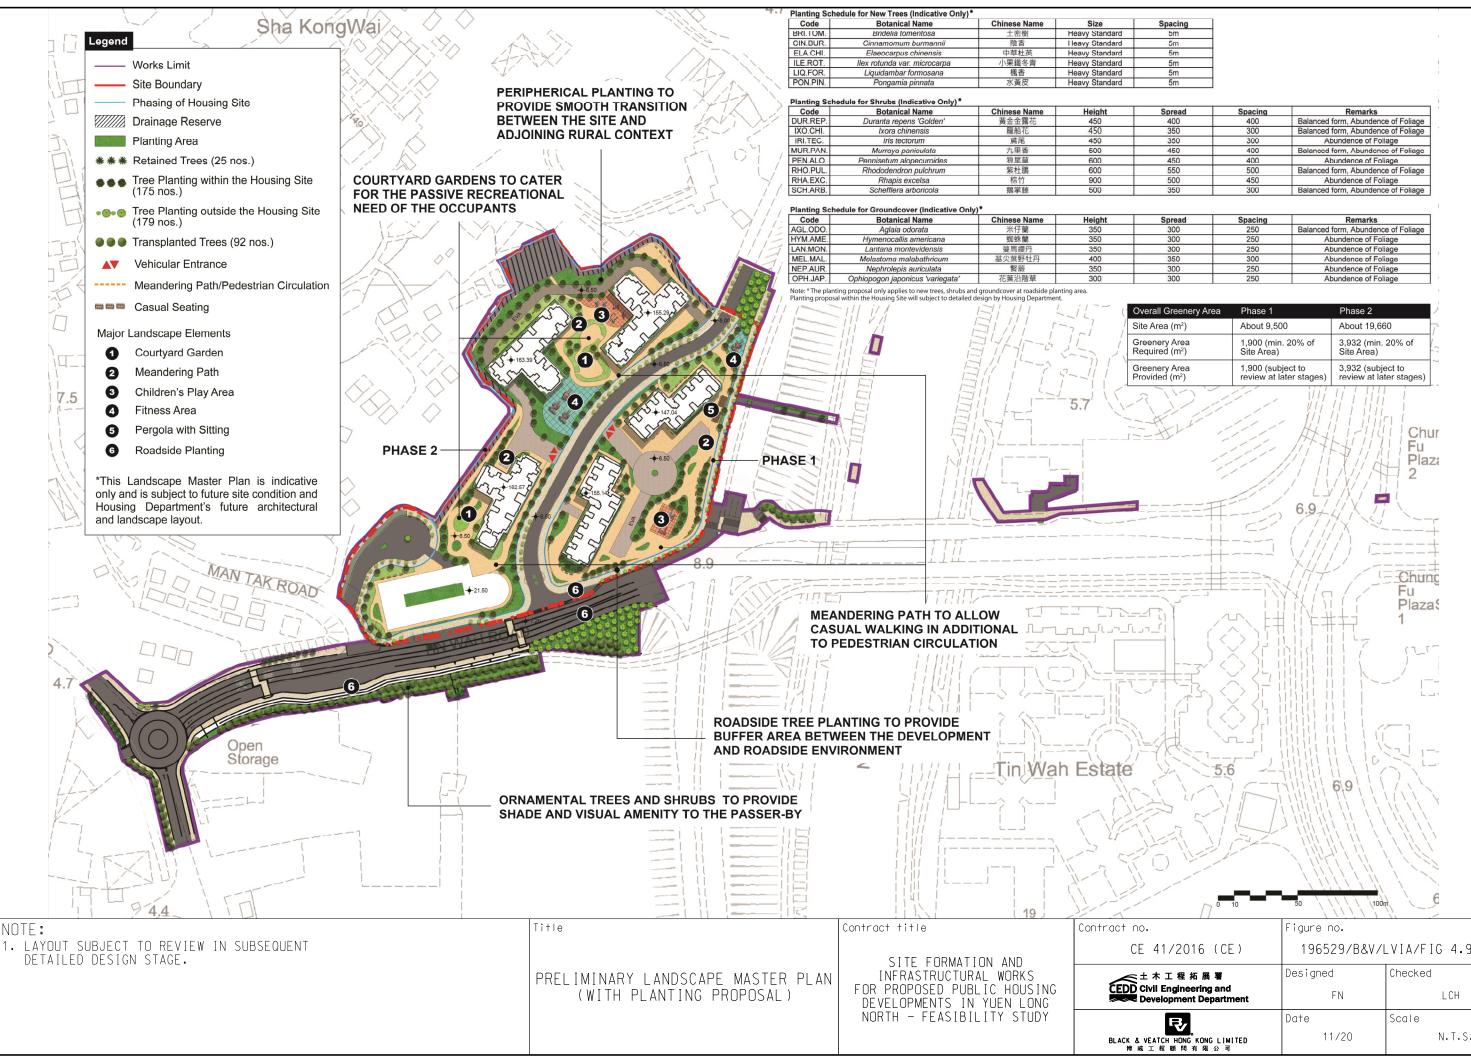

MENTS IN YUEN LONG |                   |
|                                                                               | NORTH - FEASIBILITY STUDY                                                         | BLACK & VE<br>博威: |



| ۰٥.                                                        | Figure no.              |                 |  |  |
|------------------------------------------------------------|-------------------------|-----------------|--|--|
| E 41/2016 (CE)                                             | 196529/B&V/LVIA/FIG 4.6 |                 |  |  |
| 土木工程拓展署<br>Civil Engineering and<br>Development Department | Designed<br>FN          | Checked<br>LCH  |  |  |
| <b>民</b><br>& VEATCH HONG KONG LIMITED<br>威工程顧問有限公司        | Date<br>11/20           | Scale<br>N.T.S. |  |  |







| <br>    | _ |
|---------|---|
| Spacing |   |
| 5m      |   |
| 5m      |   |
| 5m      |   |
| 5m      | _ |
| 5m      |   |
| 5m      |   |
|         | _ |

| Spread | Spacing | Remarks                              |  |
|--------|---------|--------------------------------------|--|
| 400    | 400     | Balanced form, Abundence of Foliage  |  |
| 350    | 300     | D Balanced form, Abundence of Foliag |  |
| 350    | 300     | Abundence of Follage                 |  |
| 450    | 400     | Balanced form, Abundence of Foli     |  |
| 450    | 400     | Abundence of Foliage                 |  |
| 550    | 500     | Balanced form, Abundence of Folia    |  |
| 500    | 450     | Abundence of Foliage                 |  |
| 350    | 300     | Balanced form, Abundence of Foliage  |  |

| Spre