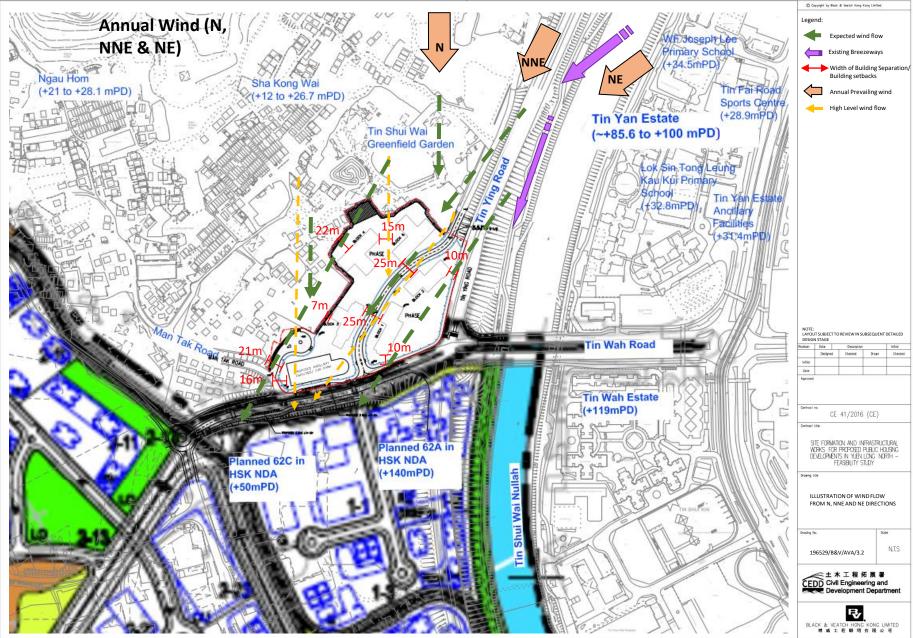

| FOR PROPOSED PUBLIC HOUSING<br>DEVELOPMENTS IN YUEN LONG | CEDD Civil Engineering and                     | FN           | LCH          |
| NOTE:                                                               | NORTH - FEASIBILITY STUDY                                |                                                | Date         | Scale        |
| 1. LAYOUT SUBJECT TO REVIEW IN SUBSEQUENT<br>DETAILED DESIGN STAGE. |                                                          | BLACK & VEATCH HONG KONG LIMITED<br>博威工程顧問有限公司 | 11/20        | N.T.S.       |

Plot date : 4/6/2021 Time :6:24:54 PM User : qin61312



CAD Filename = Y:\Daily Work\20200812C\196529-B&V-TS-001.dgn



CAD Filename • Y:\Daily Work\20200812C\196529-B&V-TS-002.dgn









CAD Filename = \$FILE\$













CAD Filename = C:\Doily Work\20210331B\196529-B&V-LRS-003.dgn





|       |                       |                     | ht by Black    | < & Veatch    | Hong Ko     | ng Limited                    |
|-------|-----------------------|---------------------|----------------|---------------|-------------|-------------------------------|
| Į     |                       | LEGEND:             | WORKS L        | . IMIT        |             |                               |
| /     |                       |                     |                |               |             |                               |
| CUI   |                       |                     |                |               |             |                               |
|       |                       |