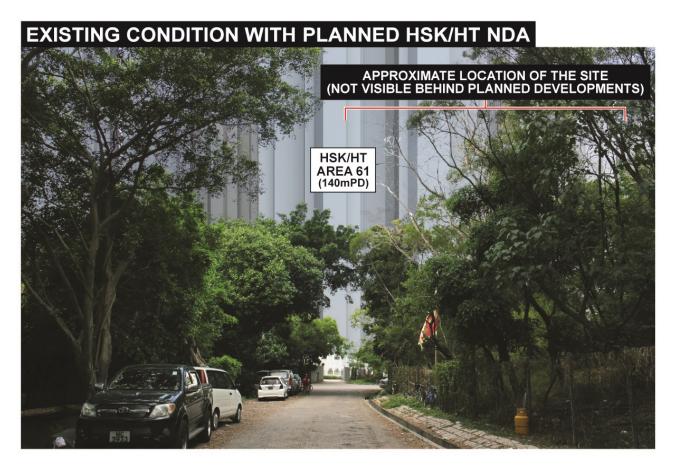

| INFRASTRUCTURAL WORKS       | ★★工程拓展署                                              | Designed                | Checked |
|                                                                     | FOR PROPOSED PUBLIC HOUSING | CEDD Civil Engineering and<br>Development Department | FN                      | LCH     |
| NOTE:                                                               | NORTH - FEASIBILITY STUDY   |                                                      | Date                    | Scale   |
| 1. LAYOUT SUBJECT TO REVIEW IN SUBSEQUENT<br>DETAILED DESIGN STAGE. |                             | BLACK & VEATCH HONG KONG LIMITED<br>博威工程顧問有限公司       | 11/20                   | N.T.S.  |

Plot date : 4/9/2021 Time : 6:16:31 PM User : liu87249

# **EXISTING CONDITION**







•

| VIEWPOINT 3:                             | Contract title                                           | Contract no.                                         | Figure no. |                |
|------------------------------------------|----------------------------------------------------------|------------------------------------------------------|------------|----------------|
| VIEW FROM THE FUTURE OPEN                | CITE FORMATION AND                                       | CE 41/2016 (CE)                                      | 196529/B&\ | V/LVIA/FIG 5.2 |
| SPACE ZONE TO THE SOUTH                  | SITE FORMATION AND<br>INFRASTRUCTURAL WORKS              |                                                      | Designed   | Checked        |
| OF THE SITE