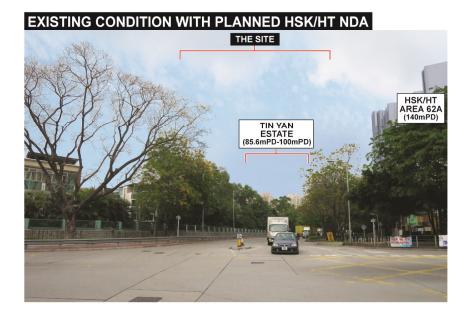

FORMATION AND                                                                | CE 41/2016 (CE)                                                 | 196529/B&V/    | LVIA/FIG 5.6    |
| AT PING HA ROAD                                                              | INFRASTRUCTURAL WORKS<br>FOR PROPOSED PUBLIC HOUSING<br>DEVELOPMENTS IN YUEN LONG | 土木工程拓展署<br>CEDD Civil Engineering and<br>Development Department | Designed<br>FN | Checked<br>LCH  |
| NOTE:<br>1. LAYOUT SUBJECT TO REVIEW IN SUBSEQUENT<br>DETAILED DESIGN STAGE. | NORTH - FEASIBILITY STUDY                                                         | 民人CK & VEATCH HONG KONG LIMITED 博威工程 頗問有限公司                     | Date 11/20     | Scale<br>N.T.S. |

Plot date : 4/6/2021 Time : 6:28:13 PM User : qin61312

### **EXISTING CONDITION**









- Façade treatment (light colour scheme) to help reducing the visual perception of the building mass
- Greenery at the podium and refuge floor levels to help softening the building edges and provide some visual relief

|                                                                    | RESIMPLY IN THE RESIMULTION OF THE RESIMULTON OF THE RESIMULTON OF |                                                      |            |                |
|--------------------------------------------------------------------|----------------------------------------------------------------------------------------------------------------------------------------------------------------------------------------------------------------------------------------------------------------------------------------