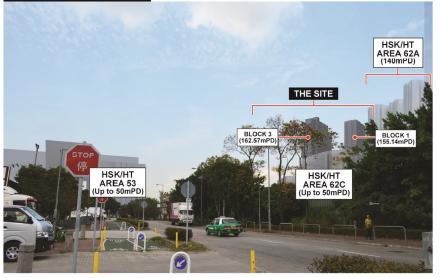

br>INFRASTRUCTURAL WORKS              |                                                      | Designed   | Checked        |
| OF THE SITE                              | FOR PROPOSED PUBLIC HOUSING<br>DEVELOPMENTS IN YUEN LONG | CEDD Civil Engineering and<br>Development Department | FN         | LCH            |
| IOTE:                                    | NORTH - FEASIBILITY STUDY                                | R,                                                   | Date       | Scale          |
| . LAYOUT SUBJECT TO REVIEW IN SUBSEQUENT |                                                          |                                                      |            |                |

.

### **EXISTING CONDITION**



**EXISTING CONDITION WITH PLANNED HSK/HT NDA** 



### INDICATIVE SCHEME



### INDICATIVE SCHEME (WITH MITIGATION MEASURES)



• Façade treatment (light colour scheme) to help reducing the visual perception of the building mass

**2** Building gap between residential blocks to help enhancing visual permeability

| Title                                                                        | Contract title                                                                    | Contract no.                                                    | Figure no.     |                 |
|------------------------------------------------------------------------------|-----------------------------------------------------------------------------------|-----------------------------------------------------------------|----------------|-----------------|
| VIEWPOINT 4:<br>VIEW FROM