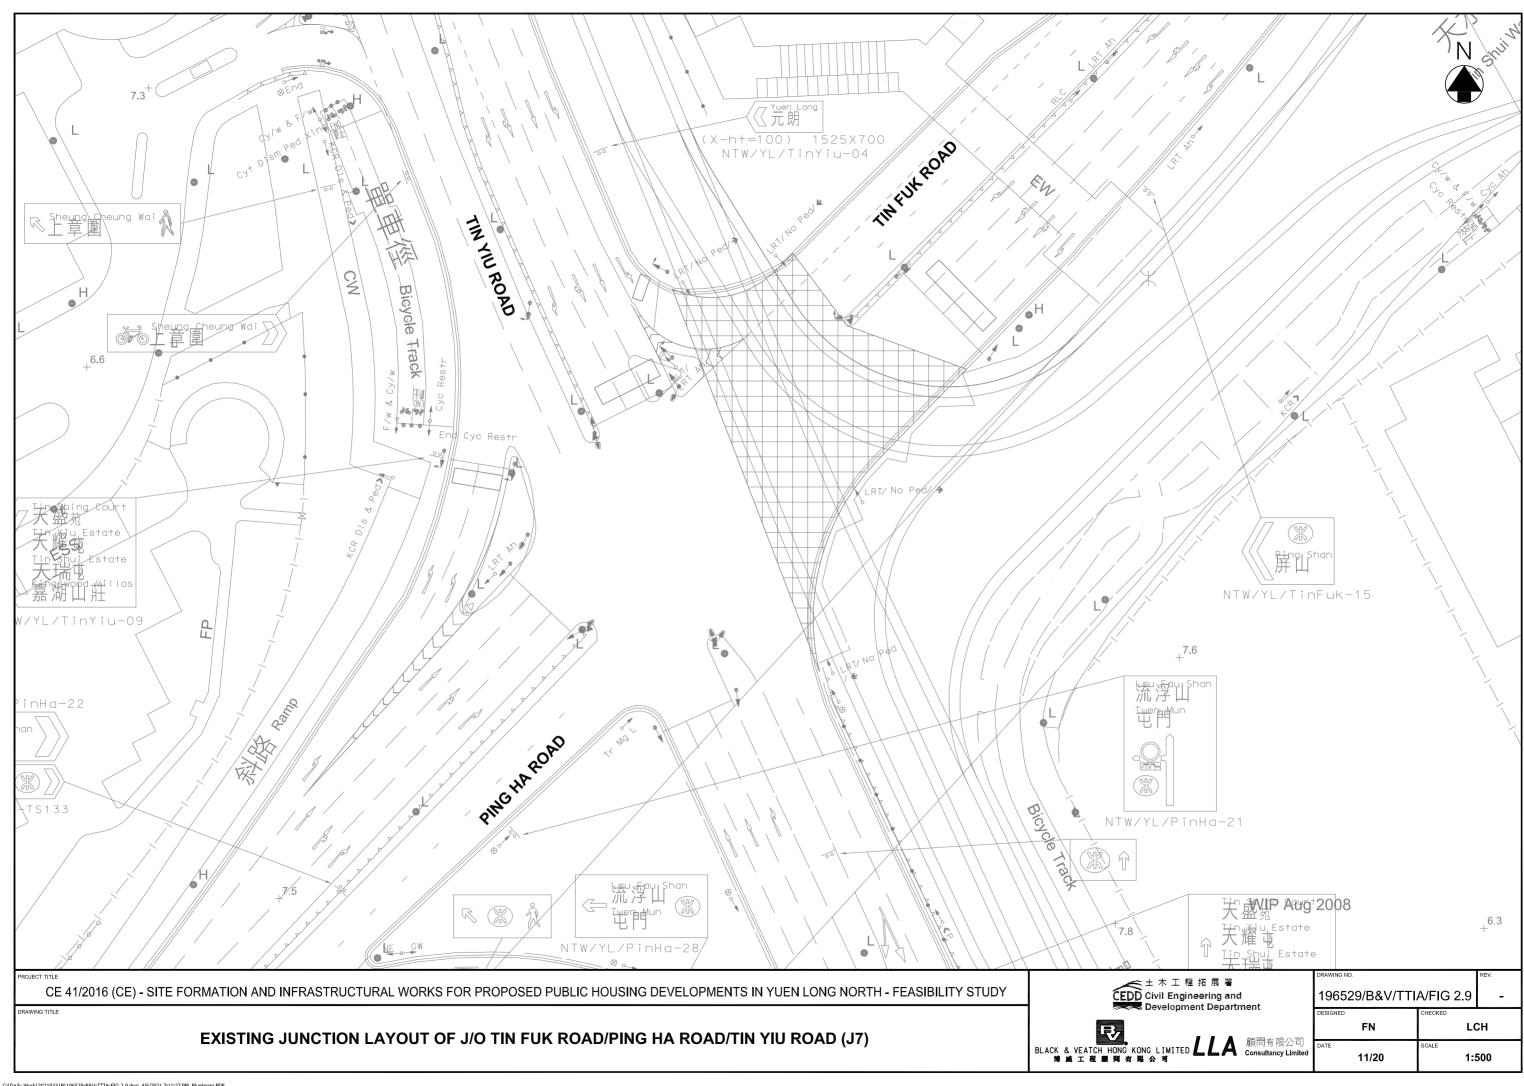

and<br>lopment Department |                               | DRAWING NO.<br>196529/B&V/TTIA/FIG 2.2 |                 | REV. |
|------------------------------------------------|-------------------------------|----------------------------------------|-----------------|------|
|                                                |                               | DESIGNED                               | CHECKED         |      |
|                                                |                               | FN                                     | LC              | ЭН   |
| AITED <b>LLA</b>                               | 顧問有限公司<br>Consultancy Limited | DATE 11/20                             | scale <b>N.</b> | T.S. |

















70 km/h ٩L

10

shu i 水

浮

NTW/YL/TinTsz-13

劃

( N

整路







|                                               |                                            | ,                     |
|-----------------------------------------------|--------------------------------------------|-----------------------|
| Ţ                                             |                                            |                       |
| +6.7                                          |                                            |                       |
| L                                             | L                                          |                       |
| Yuen Long Tow<br>元朗市<br>九龍<br>NTW/XL/PT       |                                            |                       |
|                                               |