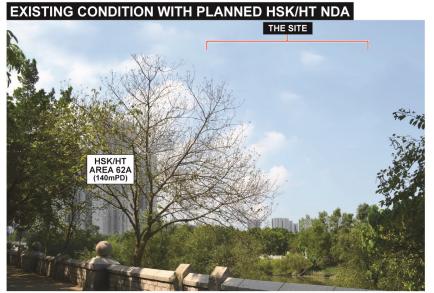

|                                                                           | NORTH - FEASIBILITY STUDY                                                         | BLACK & T<br>博威 |

| 10.                                                          | Figure no.              |                 |  |  |
|--------------------------------------------------------------|-------------------------|-----------------|--|--|
| CE 41/2016 (CE)                                              | 196529/B&V/LVIA/FIG 5.3 |                 |  |  |
| 土木工程拓展署<br>) Civil Engineering and<br>Development Department | Designed<br>FN          | Checked<br>LCH  |  |  |
| <b>天天</b> 。<br>& VEATCH HONG KONG LIMITED<br>威工程額問有限公司       | Date<br>11/20           | Scale<br>N.T.S. |  |  |

### **EXISTING CONDITION**





#### INDICATIVE SCHEME





- Façade treatment (light colour scheme) to help reducing the visual perception of the building mass
- **2** Greenery at the podium and refuge floor levels to help softening the building edges and provide some visual relief
- Building gap between residential blocks to help enhancing visual permeability

| Title                                                               | Contract title                                           | Contract no.                                   | Figure no.   |              |
|---------------------------------------------------------------------|----------------------------------------------------------|------------------------------------------------|--------------|--------------|
| VIEWPOINT 9:<br>VIEW FROM ALONG THE PROMENA