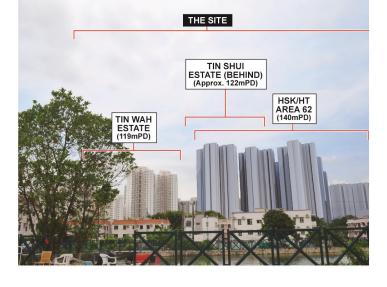

| BLACK & VEATCH HONG KONG LIMITED<br>博威工程館問有限公司       | 11/20      | N.T.S.         |

Plot date : 4/6/2021 Time : 6:27:38 PM User : qin61312

#### **EXISTING CONDITION**



#### EXISTING CONDITION WITH PLANNED HSK/HT NDA





#### INDICATIVE SCHEME (WITH MITIGATION MEASURES) THE SITE



- Façade treatment (light colour scheme) to help reducing the visual perception of the building mass
- **2** Greenery at the podium and refuge floor levels to help softening the building edges and provide some visual relief

|                                                                              | BLOCK 5<br>(155.23mPD)<br>BLOCK 5<br>(155.23mPD)<br>BLOCK 5<br>(155.27mF)<br>Classification (155.27mF)<br>Classification (155.27mF)<br>Classificat |                                                                 |                |                 |
|------------------------------------------------------------------------------|--------------------------------------------------------------------------------------------------