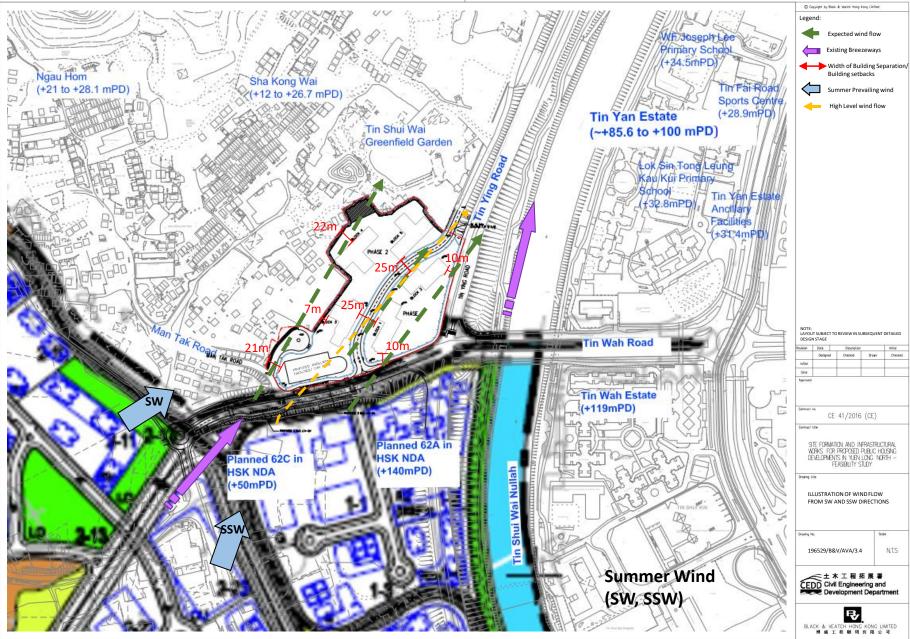

| FOR PROPOSED PUBLIC HOUSING<br>DEVELOPMENTS IN YUEN LONG | CEDD Civil Engineering and                     | FN           | LCH          |
| NOTE:                                                               | NORTH - FEASIBILITY STUDY                                |                                                | Date         | Scale        |
| 1. LAYOUT SUBJECT TO REVIEW IN SUBSEQUENT<br>DETAILED DESIGN STAGE. |                                                          | BLACK & VEATCH HONG KONG LIMITED<br>博威工程顧問有限公司 | 11/20        | N.T.S.       |

Plot date : 4/6/2021 Time :6:24:54 PM User : qin61312



CAD Filename = Y:\Daily Work\20200812C\196529-B&V-TS-001.dgn



CAD Filename • Y:\Daily Work\20200812C\196529-B&V-TS-002.dgn









CAD Filename = \$FILE\$













CAD Filename = C:\Doily Work\20210331B\196529-B&V-LRS-003.dgn





|       |                       |                     | ht by Black    | < & Veatch    | Hong Ko     | ng Limited                    |
|-------|-----------------------|---------------------|----------------|---------------|-------------|-------------------------------|
| Į     |                       | LEGEND:             | WORKS L        | . IMIT        |             |                               |
| /     |                       |                     |                |               |             |                               |
| CUI   |                       |                     |                |               |             |                               |
|       |                       |