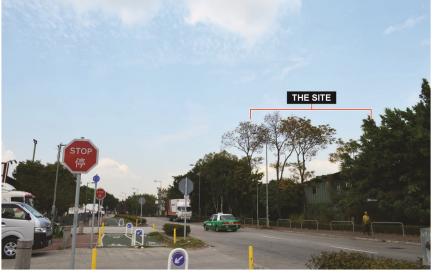

A/FIG 5.2 |
| SPACE ZONE TO THE SOUTH                  | SITE FORMATION AND<br>INFRASTRUCTURAL WORKS              |                                                      | Designed   | Checked        |
| OF THE SITE                              | FOR PROPOSED PUBLIC HOUSING<br>DEVELOPMENTS IN YUEN LONG | CEDD Civil Engineering and<br>Development Department | FN         | LCH            |
| IOTE:                                    | NORTH - FEASIBILITY STUDY                                | R,                                                   | Date       | Scale          |
| . LAYOUT SUBJECT TO REVIEW IN SUBSEQUENT |                                                          |                                                      |            |                |

.

### **EXISTING CONDITION**



**EXISTING CONDITION WITH PLANNED HSK/HT NDA** 



### INDICATIVE SCHEME



### INDICATIVE SCHEME (WITH MITIGATION MEASURES)



• Façade treatment (light colour scheme) to help reducing the visual perception of the building mass

**2** Building gap between residential blocks to help enhancing visual permeability

| Title                                                                        | Contract title                                                                    | Contract no.                                                    | Figure no.     |                 |
|------------------------------------------------------------------------------|-----------------------------------------------------------------------------------|-----------------------------------------------------