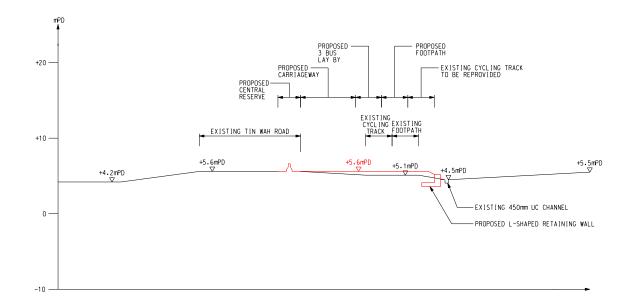

TE<br>SITE<br>SITE<br>SITE<br>SITE<br>SITE<br>SITE<br>SITE<br>SITE<br>SITE<br>SITE<br>SITE<br>SITE<br>SITE<br>SITE<br>SITE<br>SITE<br>SITE<br>SITE<br>SITE<br>SITE<br>SITE<br>SITE<br>SITE<br>SITE<br>SITE<br>SITE<br>SITE<br>SITE<br>SITE<br>SITE<br>SITE<br>SITE<br>SITE<br>SITE<br>SITE<br>SITE<br>SITE<br>SITE<br>SITE<br>SITE<br>SITE<br>SITE<br>SITE<br>SITE | Checked<br>LCH<br>06/19<br>41/2016<br>FORMAT<br>TRUCTUF<br>SED PUE<br>ENTS IN<br>FEASIB1<br>OPTION<br>A-A, SI<br>SECTIC<br>V/SFA/3 | Drown           SZ           06/19           i0                                                                                                                                  | Checkec<br>LGH<br>06/19<br>06/19<br>0<br>C<br>C<br>C<br>C<br>C<br>C<br>C<br>C<br>C<br>C<br>C<br>C<br>C                          |



 $\frac{\text{SECTION } D - D}{\text{scale 1 : 500 (A3)}}$ 



 $\frac{\text{SECTION E} - E}{\text{Scale 1 : 500 (A3)}}$ 

|                                                                                              | opyright b