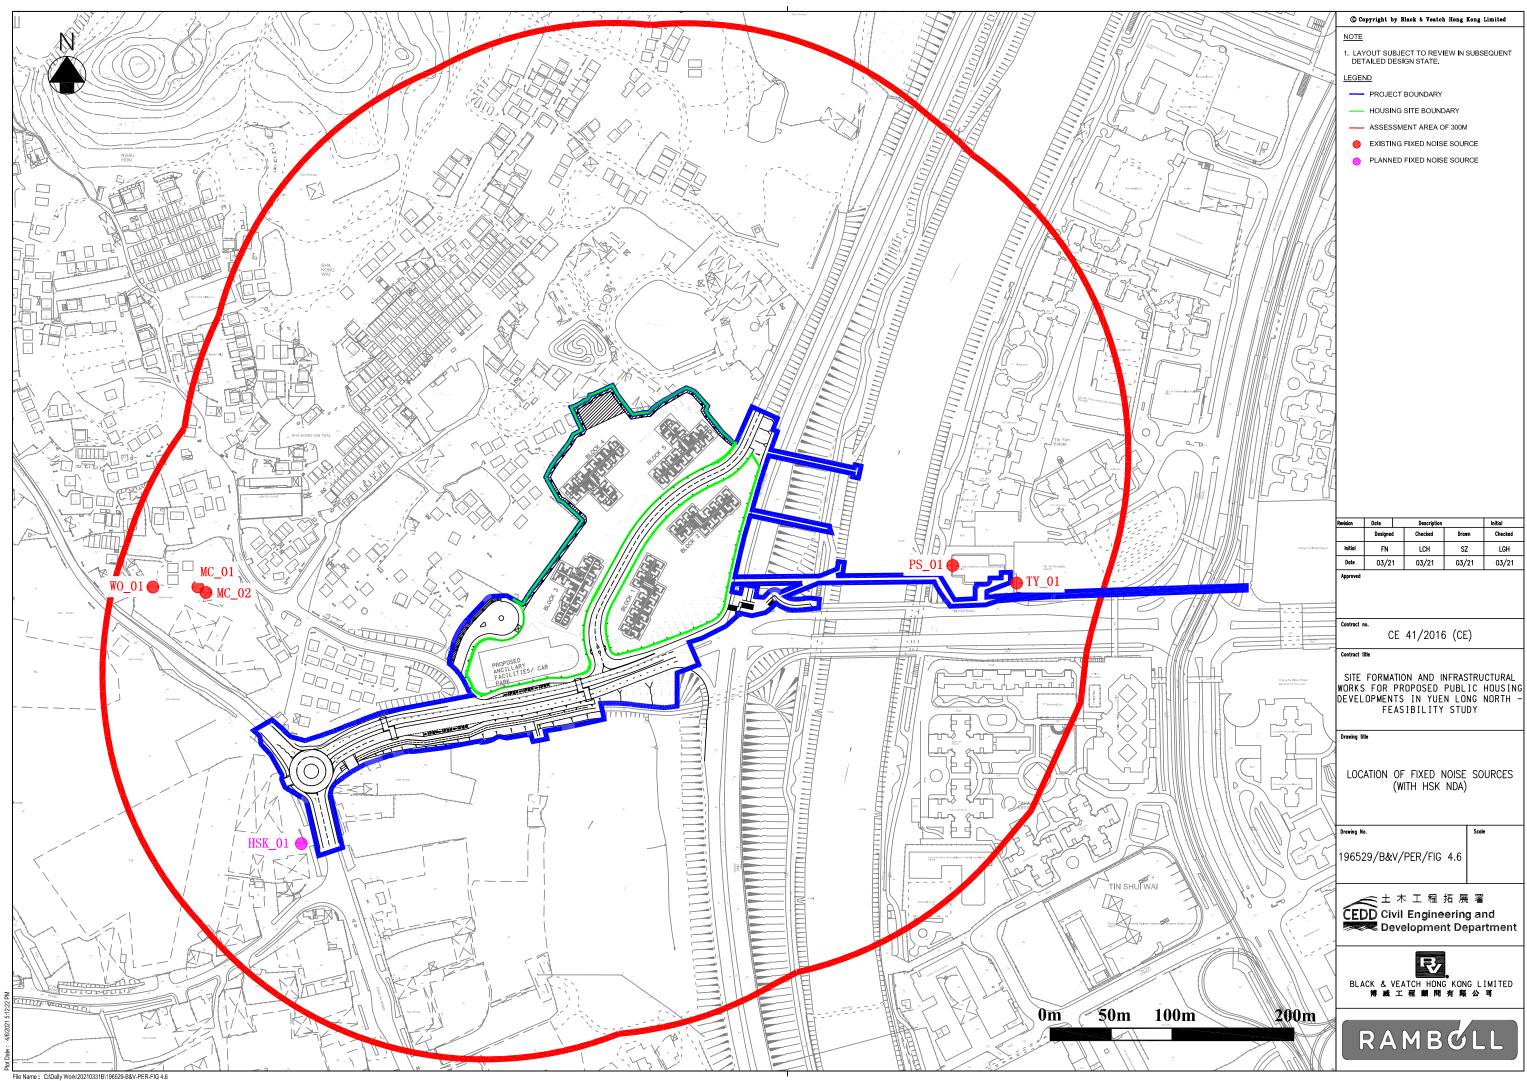

| BLACK & VEATCH HONG KONG LIMITED<br>博威工程順間有限公司                                                                               |
|                                         | איז אזין דער איז                                                                         |
| 50m <                                   | RAMBOLL                                                                                                                      |
|                                         | NAMBOLL                                                                                                                      |
| °                                       |                                                                                                                              |







|           | Copyright by Black & Veatch Hong Kong Limited                                                                                |
|-----------|------------------------------------------------------------------------------------------------------------------------------|
|           |                                                                                                                              |
|           |                                                                                                                              |
| 7///      | <ol> <li>LAYOUT SUBJECT TO REVIEW IN<br/>SUBSEQUENT DETAILED DESIGN<br/>STATE.</li> </ol>                                    |
|           | <u>LEGEND</u>