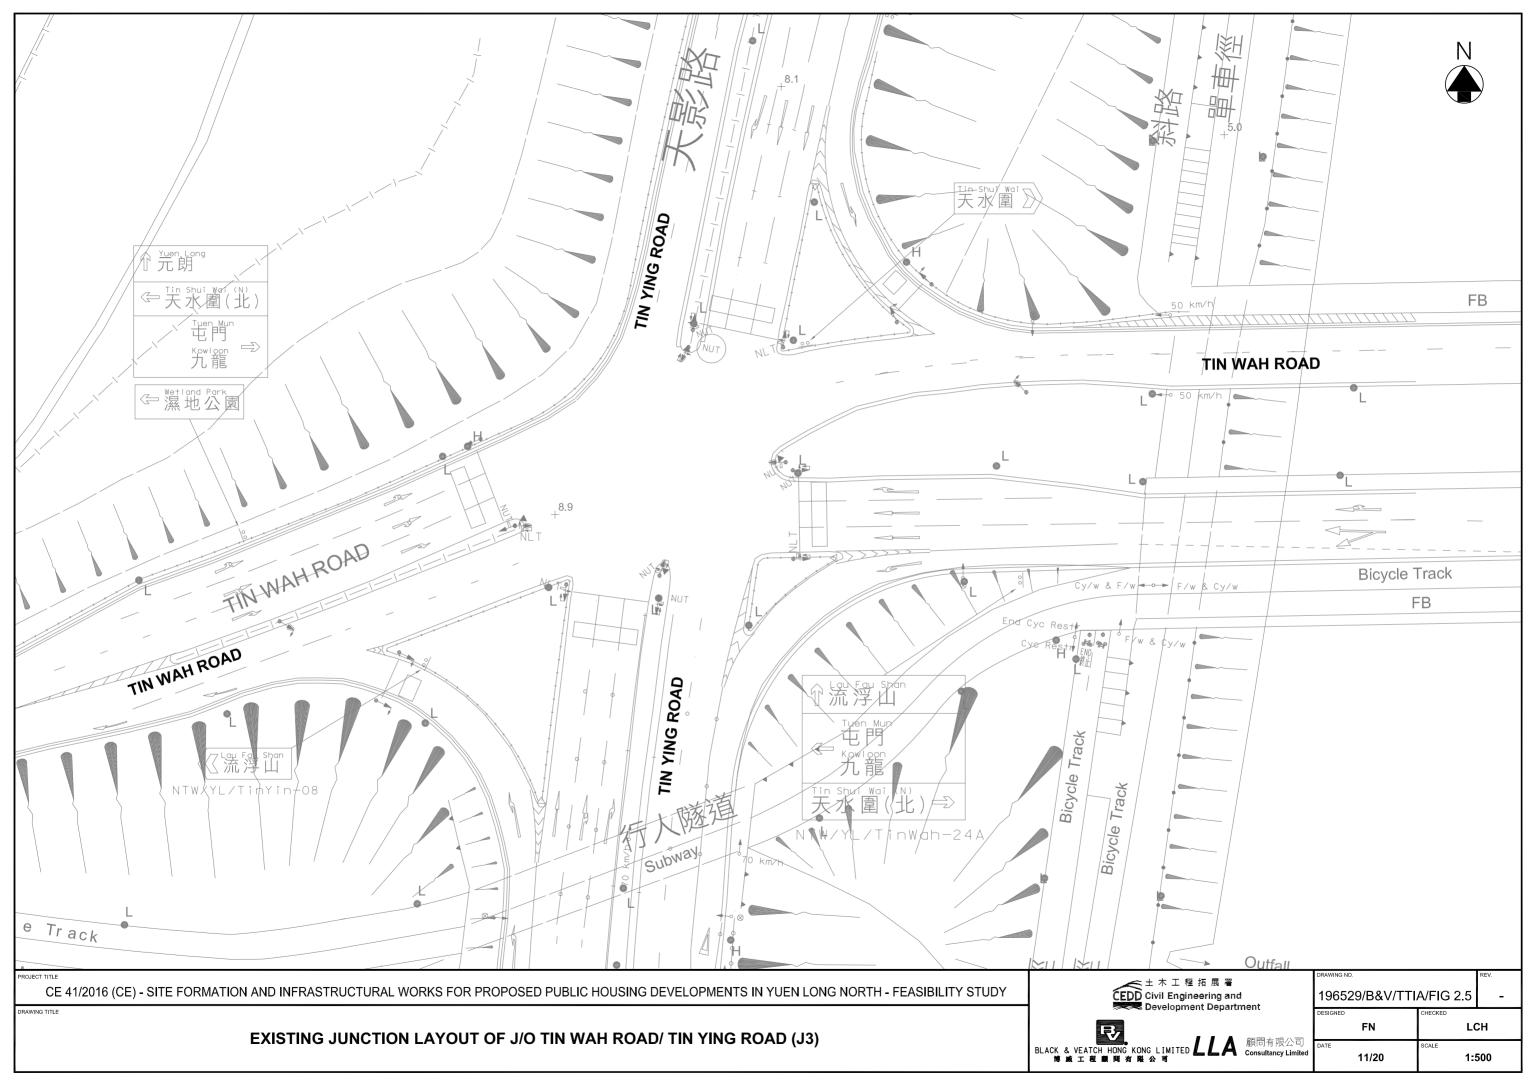

0/2020 Time : 1:38:05 PM User : you62537







| 工程拓展署<br>Engineering and<br>lopment Department |                               | DRAWING NO.<br>196529/B&V/TTIA/FIG 2.2 |                 | REV. |
|------------------------------------------------|-------------------------------|----------------------------------------|-----------------|------|
|                                                |                               | DESIGNED                               | CHECKED         |      |
|                                                |                               | FN                                     | LC              | ЭН   |
| AITED <b>LLA</b>                               | 顧問有限公司<br>Consultancy Limited | DATE 11/20                             | scale <b>N.</b> | T.S. |

















70 km/h ٩L

10

shu i 水

浮

NTW/YL/TinTsz-13

劃

( N

整路







|                                               |                                            | ,                     |
|-----------------------------------------------|--------------------------------------------|-----------------------|
| Ţ                                             |                                            |                       |
| +6.7                                          |                                            |                       |
| L                                             | L                                          |                       |
| Yuen Long Tow<br>元朗市<br>九龍<br>NTW/XL/PT       |                                            |                       |
|