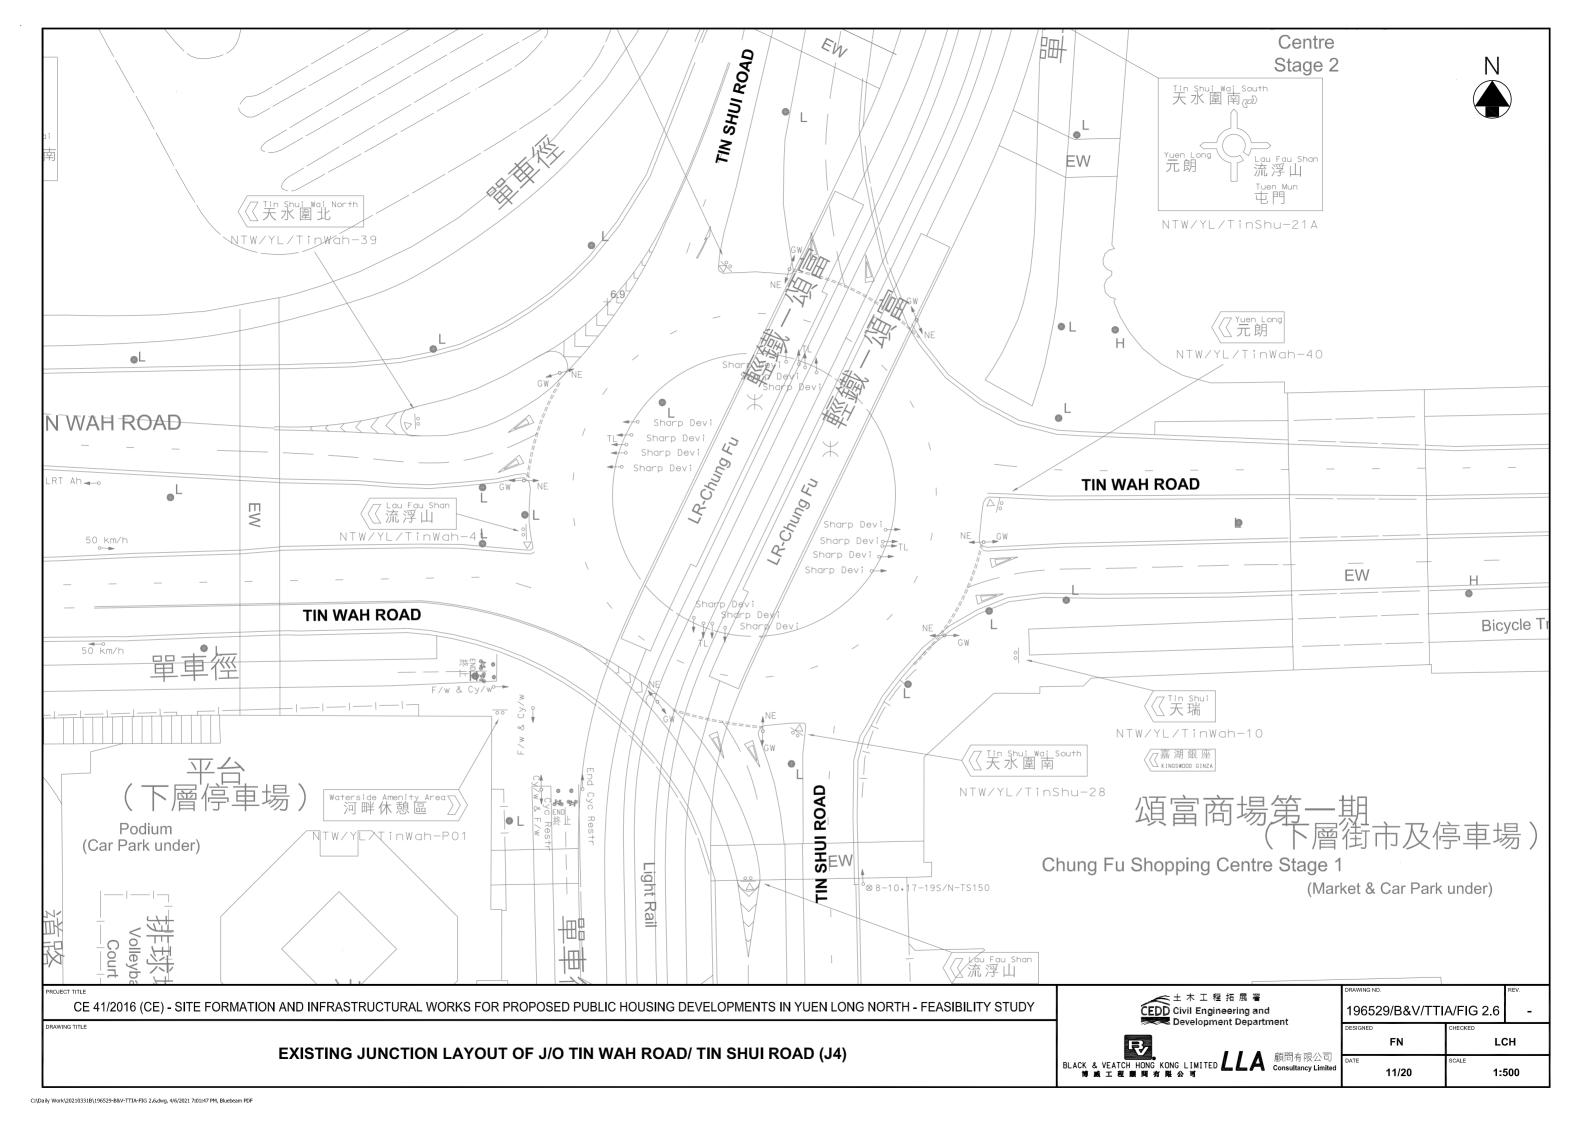

2020 Time : 1:38:05 PM User : you62537







| 工程拓展署<br>Engineering and<br>lopment Department |                               | DRAWING NO.<br>196529/B&V/TTIA/FIG 2.2 |                 | REV. |
|------------------------------------------------|-------------------------------|----------------------------------------|-----------------|------|
|                                                |                               | DESIGNED                               | CHECKED         |      |
|                                                |                               | FN                                     | LC              | ЭН   |
| AITED <b>LLA</b>                               | 顧問有限公司<br>Consultancy Limited | DATE 11/20                             | scale <b>N.</b> | T.S. |

















70 km/h ٩L

10

shu i 水

浮

NTW/YL/TinTsz-13

劃

( N

整路







|                                               |                                            | ,                     |
|-----------------------------------------------|--------------------------------------------|-----------------------|
| Ţ                                             |                                            |                       |
| +6.7                                          |                                            |                       |
| L                                             | L                                          |                       |
| Yuen Long Tow<br>元朗市<br>九龍<br>NTW/XL/PT       |                                            |                       |
|