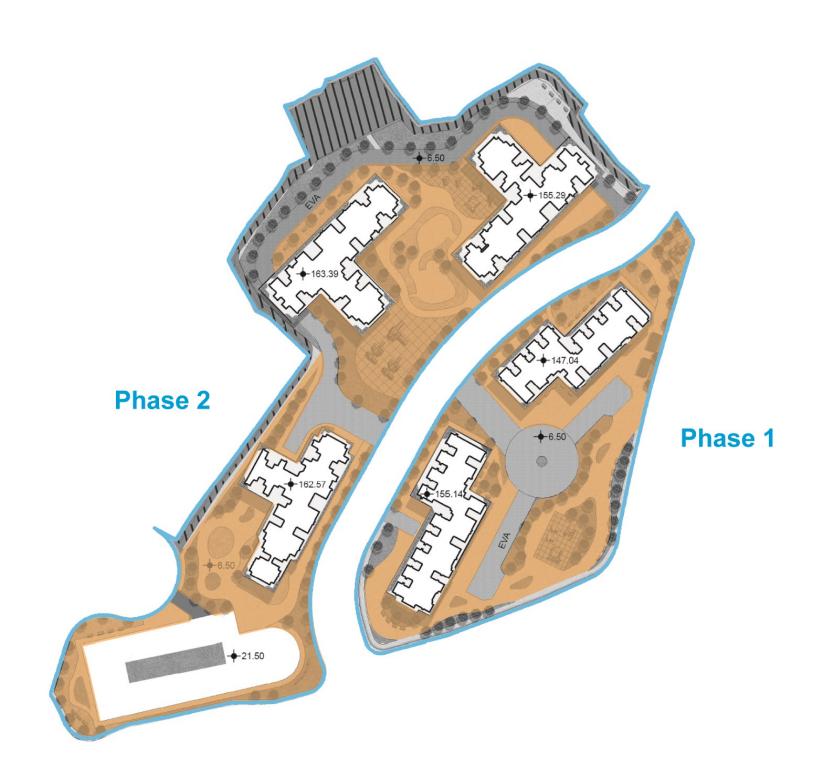

| Date<br>11/20 | Scale<br>N.T.S. |

| Provision of Open Space                        | Phase 1                                   | Phase 2                                   |
|------------------------------------------------|-------------------------------------------|-------------------------------------------|
| Population                                     | About 3,640                               | About 7,532                               |
| Local Open Space<br>Required (m <sup>2</sup> ) | 3,640 (i.e.1m²/person according to HKPSG) | 7,532 (i.e.1m²/person according to HKPSG) |
| Local Open Space<br>Provided (m <sup>2</sup> ) | 5,253                                     | 7,594                                     |

## <u>Legend</u>

Local Open Space

Phasing of Housing Site



•

| Title                                                                        | Contract title                                                                    | Contract no.                                                    | Figure no.     |                 |
|------------------------------------------------------------------------------|-----------------------------------------------------------------------------------|-----------------------------------------------------------------|----------------|-----------------|
| DEMARCATION OF LOCAL OPEN SPACE                                              | SITE FORMATION AND                                                                | CE 41/2016 (CE)                                                 | 196529/B&V/    | LVIA/FIG 4.10