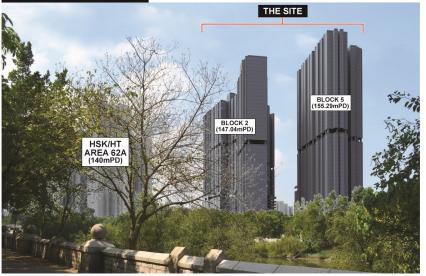

| NORTH - FEASIBILITY STUDY                                                         | BLACK & T<br>博威 |

| 10.                                                          | Figure no.              |                 |  |  |
|--------------------------------------------------------------|-------------------------|-----------------|--|--|
| CE 41/2016 (CE)                                              | 196529/B&V/LVIA/FIG 5.3 |                 |  |  |
| 土木工程拓展署<br>) Civil Engineering and<br>Development Department | Designed<br>FN          | Checked<br>LCH  |  |  |
| <b>天天</b> 。<br>& VEATCH HONG KONG LIMITED<br>威工程額問有限公司       | Date<br>11/20           | Scale<br>N.T.S. |  |  |

### **EXISTING CONDITION**





#### INDICATIVE SCHEME





- Façade treatment (light colour scheme) to help reducing the visual perception of the building mass
- **2** Greenery at the podium and refuge floor levels to help softening the building edges and provide some visual relief
- Building gap between residential blocks to help enhancing visual permeability

| Title                                                               | Contract title                                           | Contract no.                                   | Figure no.   |              |
|---------------------------------------------------------------------|----------------------------------------------------------|------------------------------------------------|--------------|--------------|
| VIEWPOINT 9:<br>VIEW FROM ALONG THE PROMENADE                       |