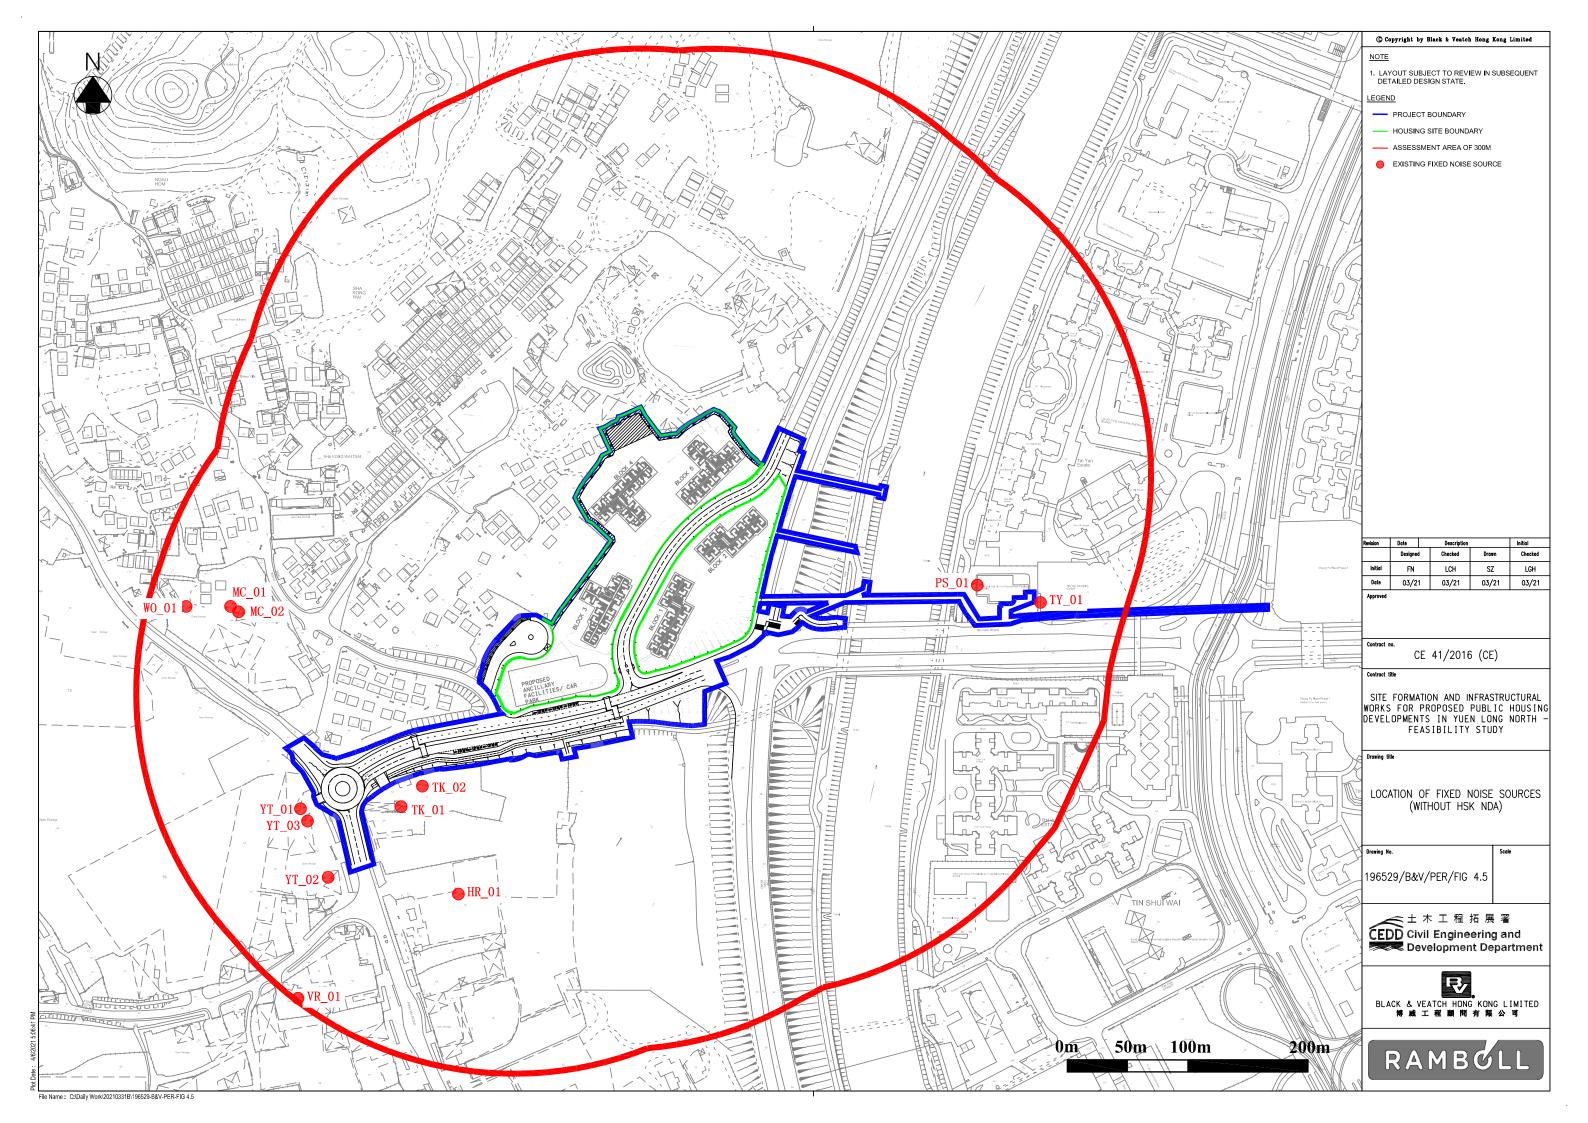

| BLACK & VEATCH HONG KONG LIMITED<br>博威工程順間有限公司                                                                               |
|                                         | איז אזין דער איז                                                                         |
| 50m <                                   | RAMBOLL                                                                                                                      |
|                                         | NAMBOLL                                                                                                                      |
| °                                       |                                                                                                                              |







|           | Copyright by Black & Veatch Hong Kong Limited                                                                                |
|-----------|------------------------------------------------------------------------------------------------------------------------------|
|           |                                                                                                                              |
|           |                                                                                                                              |
| 7///      | <ol> <li>LAYOUT SUBJECT TO REVIEW IN<br/>SUBSEQUENT DETAILED DESIGN<br/>STATE.</li> </ol>                                    |
|           | <u>LEGEND</u>