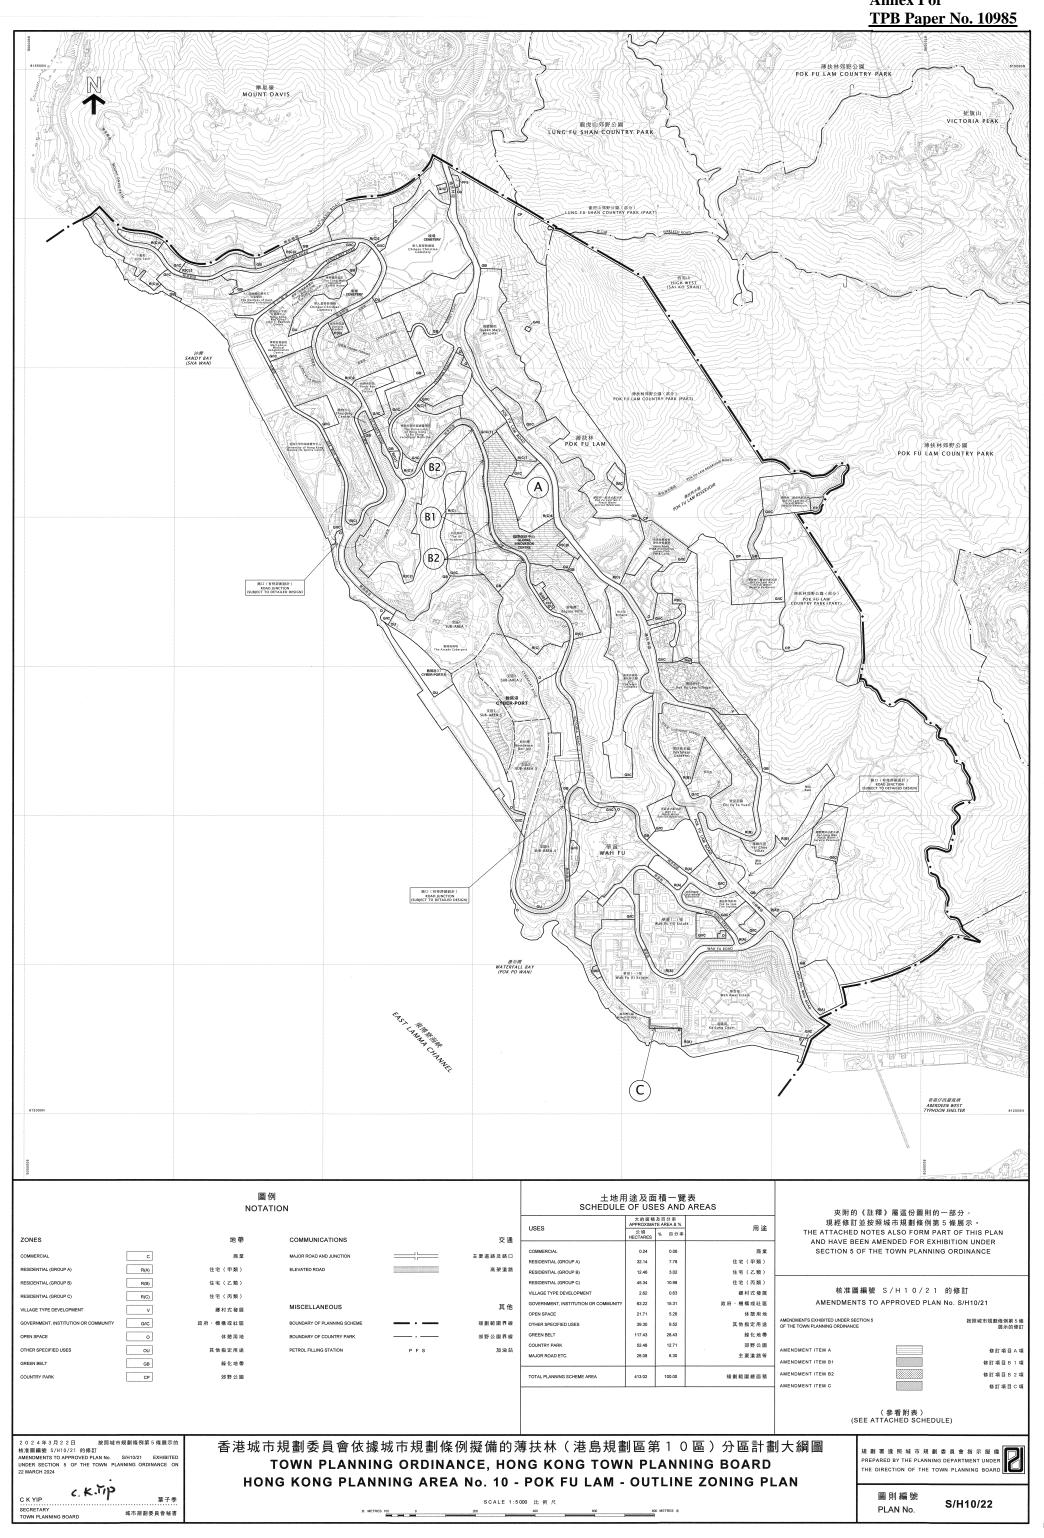

## SCHEDULE OF AMENDMENTS TO THE APPROVED POK FU LAM OUTLINE ZONING PLAN NO. S/H10/21 MADE BY THE TOWN PLANNING BOARD UNDER THE TOWN PLANNING ORDINANCE (Chapter 131)

## I. Amendments to Matters shown on the Plan

- Item A Rezoning of a site between Pok Fu Lam Road and Victoria Road from "Green Belt" ("GB"), "Residential (Group C)6" and area shown as 'Road' to "Other Specified Uses" annotated "Global Innovation Centre" ("OU(Global Innovation Centre)").
- Item B1 Rezoning of strips of land along Victoria Road from area shown as 'Road' to "GB".
- Item B2 Rezoning of strips of land along Victoria Road from "GB" to area shown as 'Road'.
- Item C Rezoning of a strip of land to the south of Wah Mei House, Wah Fu Estate from "Open Space" to "Residential (Group A)".

## II. Amendment to the Notes of the Plan

(a) Incorporation of a new set of Notes for the "OU(Global Innovation Centre)" zone.

**Town Planning Board** 

22 March 2024