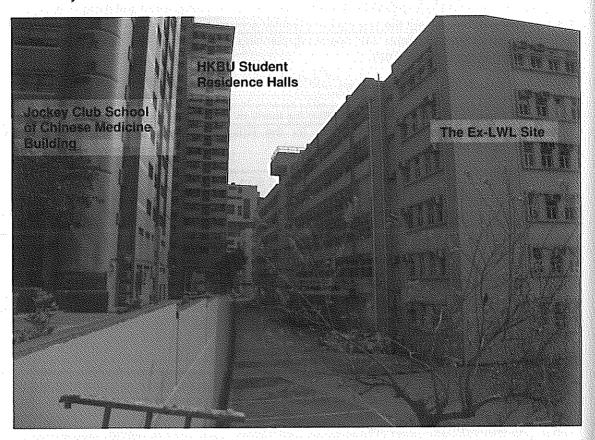

#### 6.1 The Site and Its Surrounding Areas (**Plans H-3 to H-5**)

- 6.1.1 The buildings on the LWL campus site are currently being used by HKBU and Hong Kong Polytechnic University on a temporary basis until end of 2014 to meet the contingency need during the initial stage of implementation of the new academic structure. The Site abuts the buildings of HKBU on two sides. The 11-storey (50m) HKBU Communication and Visual Arts Building are located to its immediate south, and the 19-storey (62m) HKBU Student Residence Halls and Kowloon Tong Fire Station are to its immediate east
- 6.1.2 To the northeast and further north of the Site are the HKBU Baptist University Road campus and Renfrew Road campus with most buildings ranging from 10 (41m) to 13 storeys (64m). The Kowloon Tong military camp, two elderly homes and a school are located to the west of the Site across Renfrew Road. To the further west and south of the Site lies the low-rise (with building height of about 4 storeys) and low-density residential developments of the Kowloon Tsai area which is zoned "R(C)4" on the OZP. The Kowloon Tsai Park is located to the further southeast across Hereford Road.

#### 10. Consultation on HIC of KCDC in relation to Items B and C

The KCDC HIC was consulted on 7.3.2013 and have no adverse comment on Items B and C (extract of the meeting minutes is at **Annex Va**).