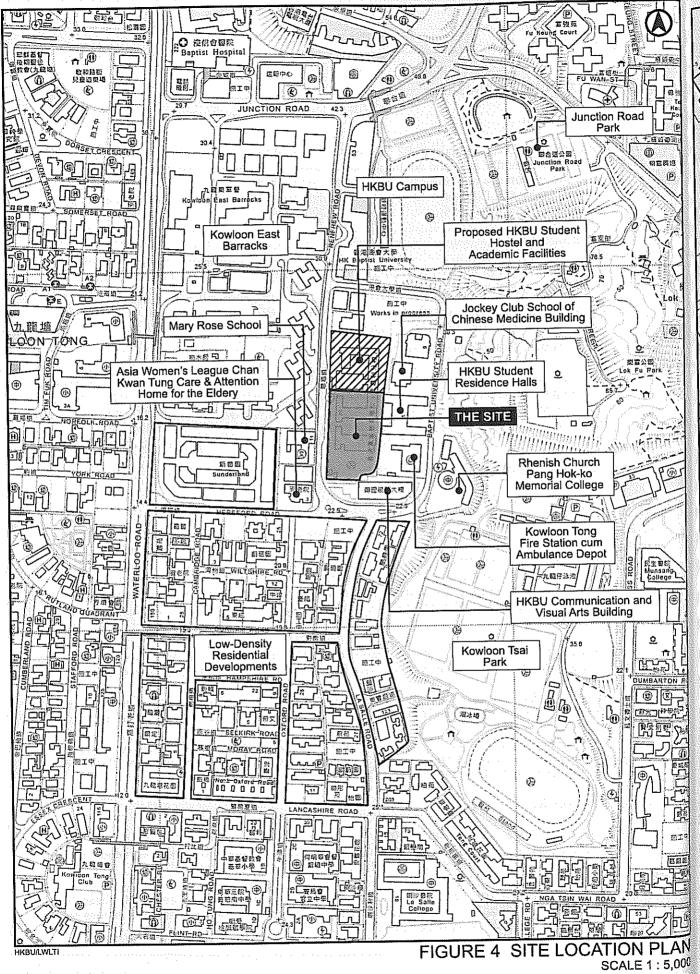

#### 2. Background

2.1 In order to tackle the pressing housing problems in Hong Kong, the Chief Executive announced on 30.8.2012 a package of short and medium terms measures to expedite the supply of subsidised and private housing units. One of the measures is to convert the use of 36 "G/IC" and Government sites, which are considered suitable for residential uses after review by the Planning Department (PlanD), to meet the pressing demand for housing land. The Site at Renfrew Road, Kowloon Tong (Plan H-2) is one of these sites.

- The Site (about 0.88 hectare), then zoned "G/IC(9)", is a piece of Government land and was part of the former LWL campus site of the Hong Kong Institute of Vocational Education (IVE). In 2011, the LWL IVE was relocated to Tseung Kwan O. The Education Bureau (EDB) had confirmed that the northern portion of the LWL site (LWL-north site) (about 0.64ha) (Plan H-3) would be retained for higher educational use by the Hong Kong Baptist University (HKBU) whereas the Site (about 0.88ha), i.e. the southern portion of the LWL site, could be returned to Government for other uses.
- 2.3 PlanD had conducted a review of the requirement of GIC land. Based on the planned population for the area (including the proposed "R(B)" zone at the Site) as well as GIC provision in the area at that time, it was considered not necessary to reserve the Site for provision of local GIC facilities. With regard to other GIC facilities, relevant Government departments consulted confirmed that the Site was not required for other GIC uses. Besides, adequate land was reserved for open space use.
- 2.4 The Site is located at the street block mainly occupied by the medium-rise and medium-density buildings of HKBU. The two HKBU hostel buildings behind the Site and the HKBU Communication and Visual Arts Building to its south are 62m (19 storeys) and 50m (11 storeys) tall respectively (Plan H-4), where the residential and GIC buildings across Renfrew Road are mainly low-rise of 12m to 22m (4 to 6 storeys). The Site is considered suitable for residential use. Having examined the development potential of the Site, the building height profile and development densities for the area, the Site was proposed to be rezoned to "R(B)" subject to a maximum building height of 50m and plot ratio of 4.5 to help meet the acute housing demand. The proposed parameters are considered broadly compatible with the planned stepped height profile on the two sides of Renfrew Road and plot ratios of the surrounding buildings, ranging from 3.1 to 5.8 (Plan H-4), in the area. addition, as confirmed by concerned departments, the proposed residential development is acceptable from traffic, environmental, visual and air ventilation points of view and would not overload the existing infrastructure.

#### 6.1 The Site and Its Surrounding Areas (**Plans H-3 to H-5**)

- 6.1.1 The buildings on the LWL campus site are currently being used by HKBU and Hong Kong Polytechnic University on a temporary basis until end of 2014 to meet the contingency need during the initial stage of implementation of the new academic structure. The Site abuts the buildings of HKBU on two sides. The 11-storey (50m) HKBU Communication and Visual Arts Building are located to its immediate south, and the 19-storey (62m) HKBU Student Residence Halls and Kowloon Tong Fire Station are to its immediate east
- 6.1.2 To the northeast and further north of the Site are the HKBU Baptist University Road campus and Renfrew Road campus with most buildings ranging from 10 (41m) to 13 storeys (64m). The Kowloon Tong military camp, two elderly homes and a school are located to the west of the Site across Renfrew Road. To the further west and south of the Site lies the low-rise (with building height of about 4 storeys) and low-density residential developments of the Kowloon Tsai area which is zoned "R(C)4" on the OZP. The Kowloon Tsai Park is located to the further southeast across Hereford Road.