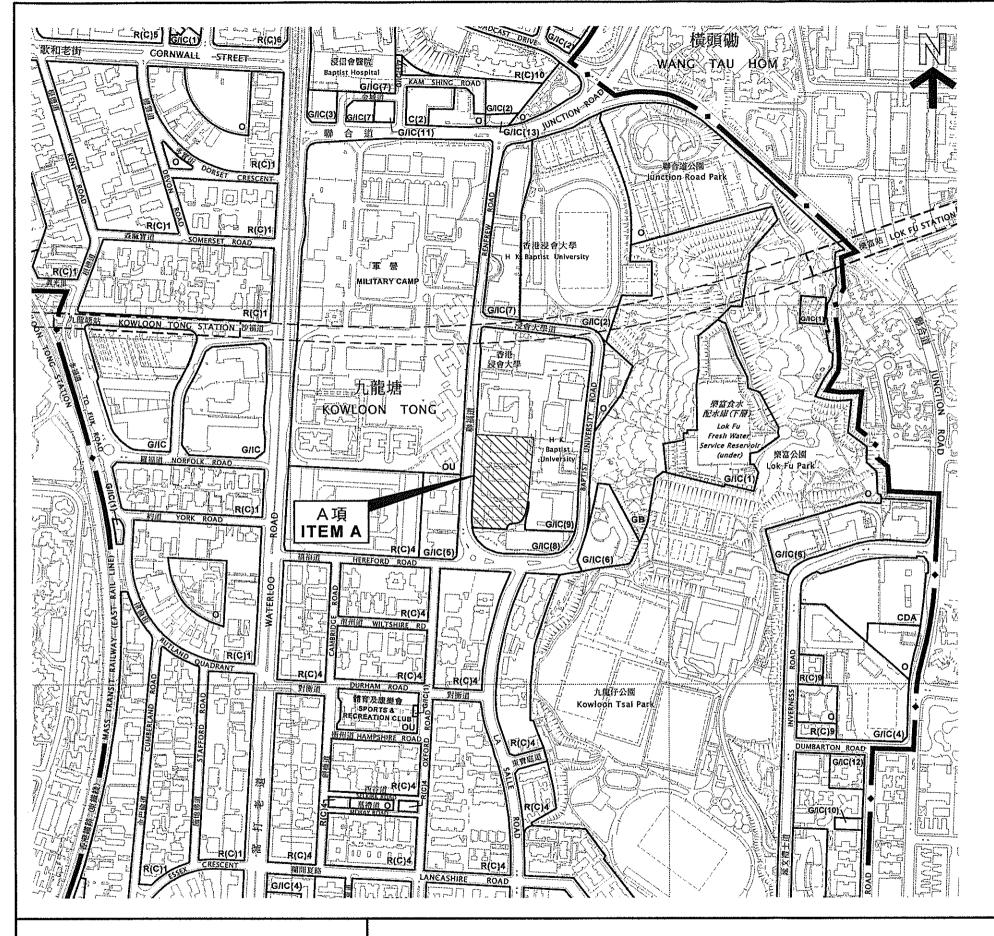

#### 1. Introduction

1.1 On 15.2.2013, the draft Kowloon Tong Outline Zoning Plan No. S/K18/17 (the Plan) was exhibited for public inspection under section 5 of the Town Planning Ordinance (the Ordinance). The Schedule of Amendments is at **Annex I**. The amendments involve the following items (**Plan H-1**):

Item A - Rezoning of the southern portion of the LWL Site (the Site) (about 0.88ha) from "G/IC(9)" to "R(B)"

-

<sup>&</sup>lt;sup>1</sup> The names of all representers and commenters can be found at the TPB's website at <a href="http://www.info.gov.hk/tpb/en/plan making/S">http://www.info.gov.hk/tpb/en/plan making/S</a> K18 17.html

- Item B Rezoning of the BBS-west site (about 0.2ha) from "G/IC(3)" to "R(C)9"
- Item C Rezoning of the BBS-east site (about 0.2ha) from "G/IC(3)" to "G/IC(12)"
- 1.2 During the two-month exhibition period, a total of 25,884 representations were received. On 21.5.2013, the representations were published for 3 weeks for public comments. A total of 2,981 comments were received. However, 33 representers subsequently wrote to the Town Planning Board (the Board) withdrawing their representations or indicating that they had not submitted the representations and 2 representations were duplicated. In addition, one (R6618) (Annex II-41) is related to Item A but does not indicate support or objection nor providing any views, and two (R15008 and R15038) (Annexes II-42 and II-43) are related to the military site at Central but not to the Kowloon Tong OZP. Subject to the Board's agreement, these 3 representations should be regarded as invalid. The total number of valid representations should be 25,847. Besides, one comment was subsequently withdrawn. The total number of valid comments is 2,980.
- 1.3 On 24.1.2014, the Board agreed to consider all the representations and comments itself collectively.
- 1.4 This Paper is to provide the Board with information for the consideration of the representations and comments. **Part 1** of this paper covers the representations and comments in relation to Amendment Item A and **Part 2** covers the representations and comment in relation to Amendment Items B and C.
- 1.5 The representers and commenters have been invited to attend the meeting in accordance with section 6B(3) of the Ordinance.
- 1.6 On 20.12.2013, the draft Kowloon Tong OZP No. S/K18/18 incorporating amendments to rezone a site occupied by the Kowloon International Baptist Church at 300 Junction Road from "G/IC(2)" to "G/IC(13)" was exhibited for public inspection under section 7 of the Ordinance. The zonings and development restrictions of the representation sites, i.e. the Site, the BBS-west site and the BBS-east site, covered by this Paper remain unchanged on OZP No. S/K18/18.

#### 2. Background

2.1 In order to tackle the pressing housing problems in Hong Kong, the Chief Executive announced on 30.8.2012 a package of short and medium terms measures to expedite the supply of subsidised and private housing units. One of the measures is to convert the use of 36 "G/IC" and Government sites, which are considered suitable for residential uses after review by the Planning Department (PlanD), to meet the pressing demand for housing land. The Site at Renfrew Road, Kowloon Tong (Plan H-2) is one of these sites.

- The Site (about 0.88 hectare), then zoned "G/IC(9)", is a piece of Government land and was part of the former LWL campus site of the Hong Kong Institute of Vocational Education (IVE). In 2011, the LWL IVE was relocated to Tseung Kwan O. The Education Bureau (EDB) had confirmed that the northern portion of the LWL site (LWL-north site) (about 0.64ha) (Plan H-3) would be retained for higher educational use by the Hong Kong Baptist University (HKBU) whereas the Site (about 0.88ha), i.e. the southern portion of the LWL site, could be returned to Government for other uses.
- 2.3 PlanD had conducted a review of the requirement of GIC land. Based on the planned population for the area (including the proposed "R(B)" zone at the Site) as well as GIC provision in the area at that time, it was considered not necessary to reserve the Site for provision of local GIC facilities. With regard to other GIC facilities, relevant Government departments consulted confirmed that the Site was not required for other GIC uses. Besides, adequate land was reserved for open space use.
- 2.4 The Site is located at the street block mainly occupied by the medium-rise and medium-density buildings of HKBU. The two HKBU hostel buildings behind the Site and the HKBU Communication and Visual Arts Building to its south are 62m (19 storeys) and 50m (11 storeys) tall respectively (Plan H-4), where the residential and GIC buildings across Renfrew Road are mainly low-rise of 12m to 22m (4 to 6 storeys). The Site is considered suitable for residential use. Having examined the development potential of the Site, the building height profile and development densities for the area, the Site was proposed to be rezoned to "R(B)" subject to a maximum building height of 50m and plot ratio of 4.5 to help meet the acute housing demand. The proposed parameters are considered broadly compatible with the planned stepped height profile on the two sides of Renfrew Road and plot ratios of the surrounding buildings, ranging from 3.1 to 5.8 (Plan H-4), in the area. addition, as confirmed by concerned departments, the proposed residential development is acceptable from traffic, environmental, visual and air ventilation points of view and would not overload the existing infrastructure.

#### 4. The Representations in relation to Item A

4.1 Subject of Representations (**Plan H-1**)

The 25,847 valid representations are all related to Item A, of which, 11 representations (R1 to R7, R6738, R6861, R8315, R8322) submitted by individuals support Item A. Two representations (R1192 and R2375) provide comments on Item A. The remaining 25,834 representations oppose Item A. They are submitted by five LegCo Members (Hon Lam Tai Fai (R9), Hon Yip Kin Yuen (R10), Hon Wong Pik Wan (R11), Hon Chan Ka Lok Kenneth (R12) and Hon Claudia Mo (R7860)) (Annexes II-1 to 4a), two KCDC members (Mr. Siu Leong Sing (R13) and Mr. Ho Hin Ming (R14)) (Annexes II-5 & 6), HKBU (R25) (Annex II-16) and its staff, affiliated associations, students, alumni and ex-staff, concern groups, different organizations and

#### 11.1 Subject of the Representations (Plan H-1)

**R5** submitted by an individual supports Items B and C. **R8** submitted by an individual opposes Item B.