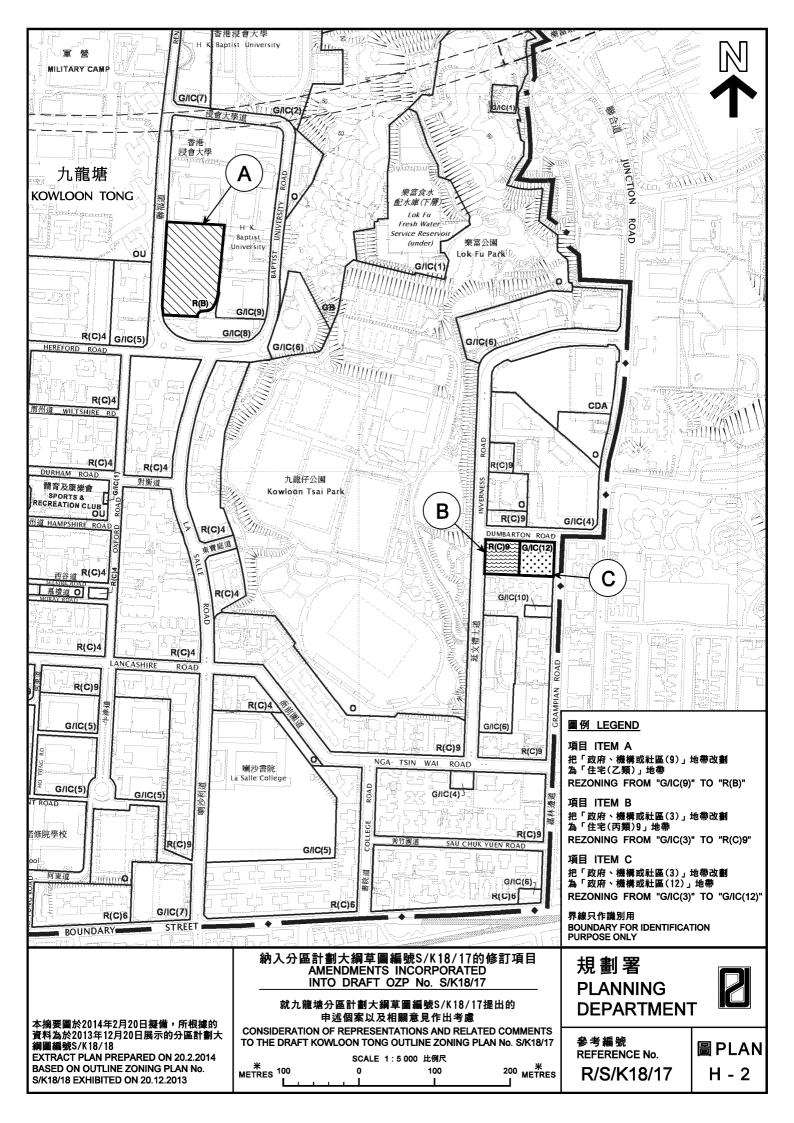

#### 2. Background

2.1 In order to tackle the pressing housing problems in Hong Kong, the Chief Executive announced on 30.8.2012 a package of short and medium terms measures to expedite the supply of subsidised and private housing units. One of the measures is to convert the use of 36 "G/IC" and Government sites, which are considered suitable for residential uses after review by the Planning Department (PlanD), to meet the pressing demand for housing land. The Site at Renfrew Road, Kowloon Tong (Plan H-2) is one of these sites.

- The Site (about 0.88 hectare), then zoned "G/IC(9)", is a piece of Government land and was part of the former LWL campus site of the Hong Kong Institute of Vocational Education (IVE). In 2011, the LWL IVE was relocated to Tseung Kwan O. The Education Bureau (EDB) had confirmed that the northern portion of the LWL site (LWL-north site) (about 0.64ha) (Plan H-3) would be retained for higher educational use by the Hong Kong Baptist University (HKBU) whereas the Site (about 0.88ha), i.e. the southern portion of the LWL site, could be returned to Government for other uses.
- 2.3 PlanD had conducted a review of the requirement of GIC land. Based on the planned population for the area (including the proposed "R(B)" zone at the Site) as well as GIC provision in the area at that time, it was considered not necessary to reserve the Site for provision of local GIC facilities. With regard to other GIC facilities, relevant Government departments consulted confirmed that the Site was not required for other GIC uses. Besides, adequate land was reserved for open space use.
- 2.4 The Site is located at the street block mainly occupied by the medium-rise and medium-density buildings of HKBU. The two HKBU hostel buildings behind the Site and the HKBU Communication and Visual Arts Building to its south are 62m (19 storeys) and 50m (11 storeys) tall respectively (Plan H-4), where the residential and GIC buildings across Renfrew Road are mainly low-rise of 12m to 22m (4 to 6 storeys). The Site is considered suitable for residential use. Having examined the development potential of the Site, the building height profile and development densities for the area, the Site was proposed to be rezoned to "R(B)" subject to a maximum building height of 50m and plot ratio of 4.5 to help meet the acute housing demand. The proposed parameters are considered broadly compatible with the planned stepped height profile on the two sides of Renfrew Road and plot ratios of the surrounding buildings, ranging from 3.1 to 5.8 (Plan H-4), in the area. addition, as confirmed by concerned departments, the proposed residential development is acceptable from traffic, environmental, visual and air ventilation points of view and would not overload the existing infrastructure.

# PART 2 - Amendment Items B & C: Rezoning the BBS-east and BBS-west sites from "G/IC(3)" to "G/IC(12)" and "R(C)9"

#### 9. Background

- 9.1 On 7.9.2012, MPC partially agreed to a s.12A application No. Y/K18/6 relating to the BBS site at 45 and 47 Grampian Road to facilitate redevelopment of the seminary.
- 9.2 To carry forward its decision, MPC agreed on 21.12.2012 the rezoning of the BBS-west site from "G/IC(3)" to "R(C)9" for low-rise residential development (Amendment Item B) and the BBS-east site from "G/IC(3)" to "G/IC(12)" (Amendment Item C) for seminary redevelopment with requirement for in-situ preservation of the existing Grade 2 building, i.e. Sun Hok Building. On 15.2.2013, the draft Kowloon Tong OZP No. S/K18/17, incorporating the above amendments, was exhibited under section 5 of the Ordinance.

#### I. Amendments to Matters shown on the Plan

- Item A Rezoning of a site at Renfrew Road, covering the southern part of the ex-Lee Wai Lee Campus, from "Government, Institution or Community (9)" to "Residential (Group B)".
- Item B Rezoning of a site at the junction of Dumbarton Road and Inverness Road, covering the western part of the Bethel Bible Seminary, from "Government, Institution or Community (3)" to "Residential (Group C)9".
- Item C Rezoning of a site at the junction of Dumbarton Road and Grampian Road, covering the eastern part of the Bethel Bible Seminary, from "Government, Institution or Community (3)" to "Government, Institution or Community (12)".

#### II. Amendments to the Notes of the Plan

- (a) Incorporation of a new set of Notes for the "Residential (Group B)" zone.
- (b) Incorporation of a new set of Notes for the "Government, Institution or Community (12)" zone setting out the planning intention for the in-situ preservation of the historic building within the zone.