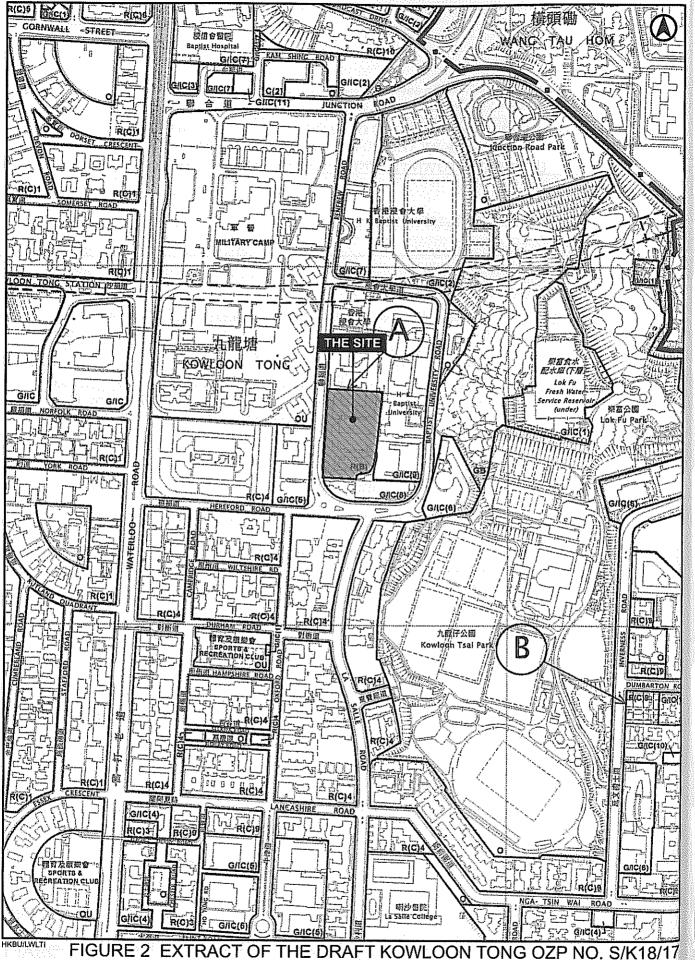

#### 2. Background

2.1 In order to tackle the pressing housing problems in Hong Kong, the Chief Executive announced on 30.8.2012 a package of short and medium terms measures to expedite the supply of subsidised and private housing units. One of the measures is to convert the use of 36 "G/IC" and Government sites, which are considered suitable for residential uses after review by the Planning Department (PlanD), to meet the pressing demand for housing land. The Site at Renfrew Road, Kowloon Tong (Plan H-2) is one of these sites.

- The Site (about 0.88 hectare), then zoned "G/IC(9)", is a piece of Government land and was part of the former LWL campus site of the Hong Kong Institute of Vocational Education (IVE). In 2011, the LWL IVE was relocated to Tseung Kwan O. The Education Bureau (EDB) had confirmed that the northern portion of the LWL site (LWL-north site) (about 0.64ha) (Plan H-3) would be retained for higher educational use by the Hong Kong Baptist University (HKBU) whereas the Site (about 0.88ha), i.e. the southern portion of the LWL site, could be returned to Government for other uses.
- 2.3 PlanD had conducted a review of the requirement of GIC land. Based on the planned population for the area (including the proposed "R(B)" zone at the Site) as well as GIC provision in the area at that time, it was considered not necessary to reserve the Site for provision of local GIC facilities. With regard to other GIC facilities, relevant Government departments consulted confirmed that the Site was not required for other GIC uses. Besides, adequate land was reserved for open space use.
- 2.4 The Site is located at the street block mainly occupied by the medium-rise and medium-density buildings of HKBU. The two HKBU hostel buildings behind the Site and the HKBU Communication and Visual Arts Building to its south are 62m (19 storeys) and 50m (11 storeys) tall respectively (Plan H-4), where the residential and GIC buildings across Renfrew Road are mainly low-rise of 12m to 22m (4 to 6 storeys). The Site is considered suitable for residential use. Having examined the development potential of the Site, the building height profile and development densities for the area, the Site was proposed to be rezoned to "R(B)" subject to a maximum building height of 50m and plot ratio of 4.5 to help meet the acute housing demand. The proposed parameters are considered broadly compatible with the planned stepped height profile on the two sides of Renfrew Road and plot ratios of the surrounding buildings, ranging from 3.1 to 5.8 (Plan H-4), in the area. addition, as confirmed by concerned departments, the proposed residential development is acceptable from traffic, environmental, visual and air ventilation points of view and would not overload the existing infrastructure.

#### 6.1 The Site and Its Surrounding Areas (**Plans H-3 to H-5**)

- 6.1.1 The buildings on the LWL campus site are currently being used by HKBU and Hong Kong Polytechnic University on a temporary basis until end of 2014 to meet the contingency need during the initial stage of implementation of the new academic structure. The Site abuts the buildings of HKBU on two sides. The 11-storey (50m) HKBU Communication and Visual Arts Building are located to its immediate south, and the 19-storey (62m) HKBU Student Residence Halls and Kowloon Tong Fire Station are to its immediate east
- 6.1.2 To the northeast and further north of the Site are the HKBU Baptist University Road campus and Renfrew Road campus with most buildings ranging from 10 (41m) to 13 storeys (64m). The Kowloon Tong military camp, two elderly homes and a school are located to the west of the Site across Renfrew Road. To the further west and south of the Site lies the low-rise (with building height of about 4 storeys) and low-density residential developments of the Kowloon Tsai area which is zoned "R(C)4" on the OZP. The Kowloon Tsai Park is located to the further southeast across Hereford Road.

#### 13.1 The BBS Site and Its Surrounding Areas (**Plan H-2**)

- 13.1.1 The BBS site is located at the south-eastern periphery of Kowloon Tong near the Kowloon City area and bounded by Inverness Road to the west and Dumbarton Road to the north. It is currently occupied by the Bethel Kindergarten and Sear Rogers International School.
- 13.1.2 The BBS site is located within a street block mainly zoned "R(C)9" and surrounded by low to medium-rise/density residential developments to the north, east and south. The Munsang College is located to the BBS site's immediate north across Dumbarton Road and the Kowloon Tsai Park is located to its immediate west across Inverness Road.