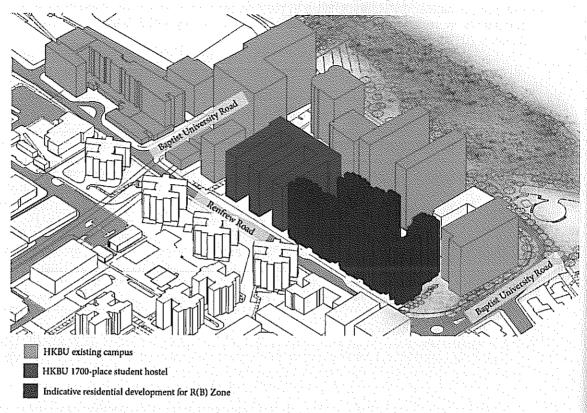

#### 2. Background

2.1 In order to tackle the pressing housing problems in Hong Kong, the Chief Executive announced on 30.8.2012 a package of short and medium terms measures to expedite the supply of subsidised and private housing units. One of the measures is to convert the use of 36 "G/IC" and Government sites, which are considered suitable for residential uses after review by the Planning Department (PlanD), to meet the pressing demand for housing land. The Site at Renfrew Road, Kowloon Tong (Plan H-2) is one of these sites.

- The Site (about 0.88 hectare), then zoned "G/IC(9)", is a piece of Government land and was part of the former LWL campus site of the Hong Kong Institute of Vocational Education (IVE). In 2011, the LWL IVE was relocated to Tseung Kwan O. The Education Bureau (EDB) had confirmed that the northern portion of the LWL site (LWL-north site) (about 0.64ha) (Plan H-3) would be retained for higher educational use by the Hong Kong Baptist University (HKBU) whereas the Site (about 0.88ha), i.e. the southern portion of the LWL site, could be returned to Government for other uses.
- 2.3 PlanD had conducted a review of the requirement of GIC land. Based on the planned population for the area (including the proposed "R(B)" zone at the Site) as well as GIC provision in the area at that time, it was considered not necessary to reserve the Site for provision of local GIC facilities. With regard to other GIC facilities, relevant Government departments consulted confirmed that the Site was not required for other GIC uses. Besides, adequate land was reserved for open space use.
- 2.4 The Site is located at the street block mainly occupied by the medium-rise and medium-density buildings of HKBU. The two HKBU hostel buildings behind the Site and the HKBU Communication and Visual Arts Building to its south are 62m (19 storeys) and 50m (11 storeys) tall respectively (Plan H-4), where the residential and GIC buildings across Renfrew Road are mainly low-rise of 12m to 22m (4 to 6 storeys). The Site is considered suitable for residential use. Having examined the development potential of the Site, the building height profile and development densities for the area, the Site was proposed to be rezoned to "R(B)" subject to a maximum building height of 50m and plot ratio of 4.5 to help meet the acute housing demand. The proposed parameters are considered broadly compatible with the planned stepped height profile on the two sides of Renfrew Road and plot ratios of the surrounding buildings, ranging from 3.1 to 5.8 (Plan H-4), in the area. addition, as confirmed by concerned departments, the proposed residential development is acceptable from traffic, environmental, visual and air ventilation points of view and would not overload the existing infrastructure.

#### 6.1 The Site and Its Surrounding Areas (**Plans H-3 to H-5**)

- 6.1.1 The buildings on the LWL campus site are currently being used by HKBU and Hong Kong Polytechnic University on a temporary basis until end of 2014 to meet the contingency need during the initial stage of implementation of the new academic structure. The Site abuts the buildings of HKBU on two sides. The 11-storey (50m) HKBU Communication and Visual Arts Building are located to its immediate south, and the 19-storey (62m) HKBU Student Residence Halls and Kowloon Tong Fire Station are to its immediate east
- 6.1.2 To the northeast and further north of the Site are the HKBU Baptist University Road campus and Renfrew Road campus with most buildings ranging from 10 (41m) to 13 storeys (64m). The Kowloon Tong military camp, two elderly homes and a school are located to the west of the Site across Renfrew Road. To the further west and south of the Site lies the low-rise (with building height of about 4 storeys) and low-density residential developments of the Kowloon Tsai area which is zoned "R(C)4" on the OZP. The Kowloon Tsai Park is located to the further southeast across Hereford Road.