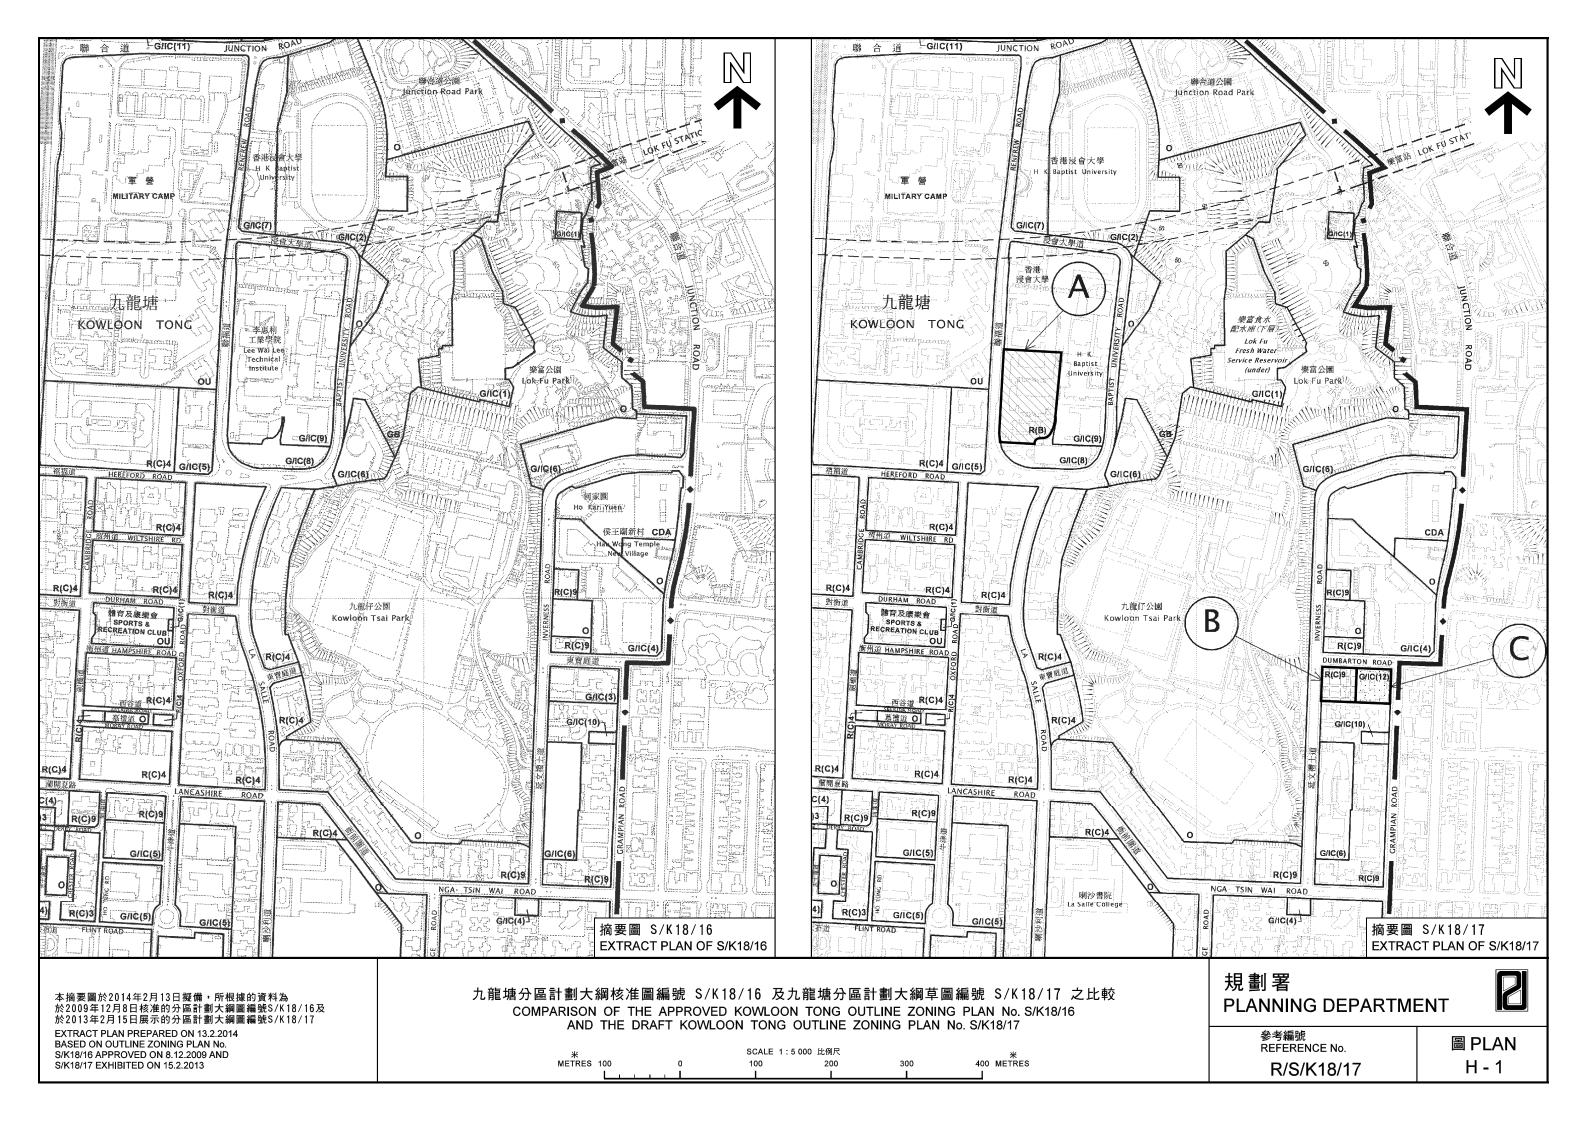

#### 1. Introduction

1.1 On 15.2.2013, the draft Kowloon Tong Outline Zoning Plan No. S/K18/17 (the Plan) was exhibited for public inspection under section 5 of the Town Planning Ordinance (the Ordinance). The Schedule of Amendments is at **Annex I**. The amendments involve the following items (**Plan H-1**):

Item A - Rezoning of the southern portion of the LWL Site (the Site) (about 0.88ha) from "G/IC(9)" to "R(B)"

-

<sup>&</sup>lt;sup>1</sup> The names of all representers and commenters can be found at the TPB's website at <a href="http://www.info.gov.hk/tpb/en/plan making/S">http://www.info.gov.hk/tpb/en/plan making/S</a> K18 17.html

- Item B Rezoning of the BBS-west site (about 0.2ha) from "G/IC(3)" to "R(C)9"
- Item C Rezoning of the BBS-east site (about 0.2ha) from "G/IC(3)" to "G/IC(12)"
- 1.2 During the two-month exhibition period, a total of 25,884 representations were received. On 21.5.2013, the representations were published for 3 weeks for public comments. A total of 2,981 comments were received. However, 33 representers subsequently wrote to the Town Planning Board (the Board) withdrawing their representations or indicating that they had not submitted the representations and 2 representations were duplicated. In addition, one (R6618) (Annex II-41) is related to Item A but does not indicate support or objection nor providing any views, and two (R15008 and R15038) (Annexes II-42 and II-43) are related to the military site at Central but not to the Kowloon Tong OZP. Subject to the Board's agreement, these 3 representations should be regarded as invalid. The total number of valid representations should be 25,847. Besides, one comment was subsequently withdrawn. The total number of valid comments is 2,980.
- 1.3 On 24.1.2014, the Board agreed to consider all the representations and comments itself collectively.
- 1.4 This Paper is to provide the Board with information for the consideration of the representations and comments. **Part 1** of this paper covers the representations and comments in relation to Amendment Item A and **Part 2** covers the representations and comment in relation to Amendment Items B and C.
- 1.5 The representers and commenters have been invited to attend the meeting in accordance with section 6B(3) of the Ordinance.
- 1.6 On 20.12.2013, the draft Kowloon Tong OZP No. S/K18/18 incorporating amendments to rezone a site occupied by the Kowloon International Baptist Church at 300 Junction Road from "G/IC(2)" to "G/IC(13)" was exhibited for public inspection under section 7 of the Ordinance. The zonings and development restrictions of the representation sites, i.e. the Site, the BBS-west site and the BBS-east site, covered by this Paper remain unchanged on OZP No. S/K18/18.

#### 4. The Representations in relation to Item A

4.1 Subject of Representations (**Plan H-1**)

The 25,847 valid representations are all related to Item A, of which, 11 representations (R1 to R7, R6738, R6861, R8315, R8322) submitted by individuals support Item A. Two representations (R1192 and R2375) provide comments on Item A. The remaining 25,834 representations oppose Item A. They are submitted by five LegCo Members (Hon Lam Tai Fai (R9), Hon Yip Kin Yuen (R10), Hon Wong Pik Wan (R11), Hon Chan Ka Lok Kenneth (R12) and Hon Claudia Mo (R7860)) (Annexes II-1 to 4a), two KCDC members (Mr. Siu Leong Sing (R13) and Mr. Ho Hin Ming (R14)) (Annexes II-5 & 6), HKBU (R25) (Annex II-16) and its staff, affiliated associations, students, alumni and ex-staff, concern groups, different organizations and