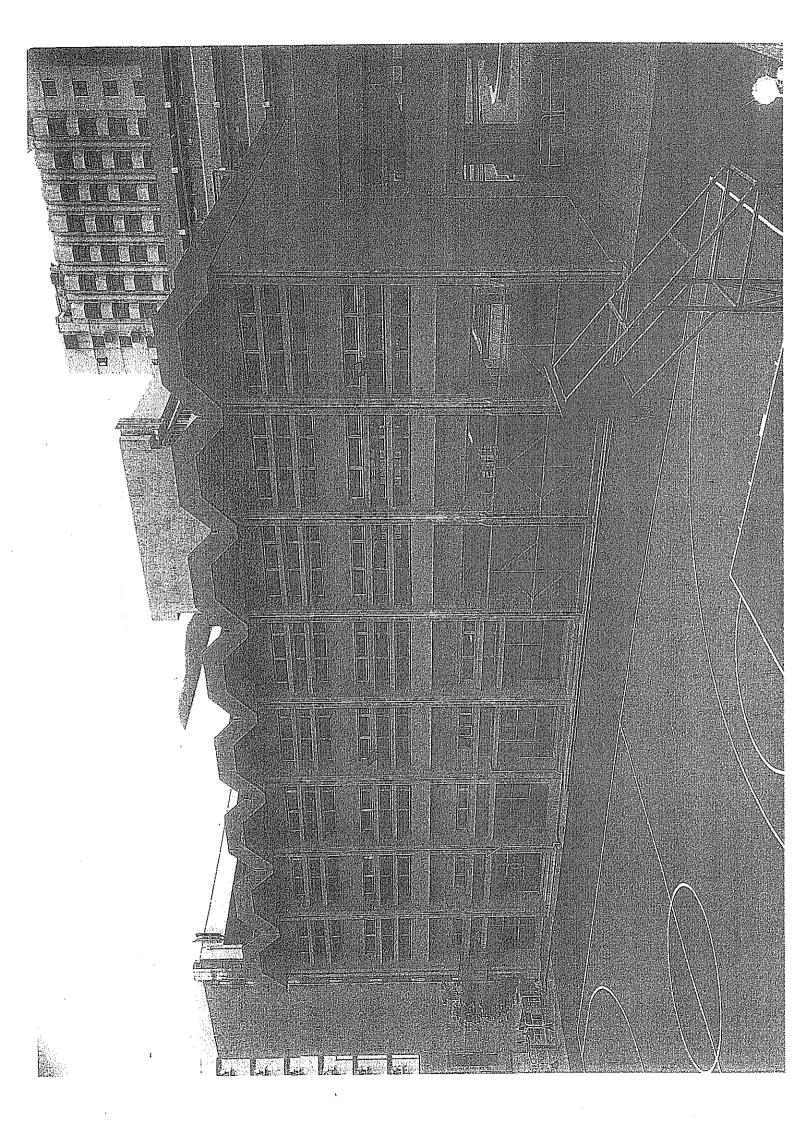

- The Site (about 0.88 hectare), then zoned "G/IC(9)", is a piece of Government land and was part of the former LWL campus site of the Hong Kong Institute of Vocational Education (IVE). In 2011, the LWL IVE was relocated to Tseung Kwan O. The Education Bureau (EDB) had confirmed that the northern portion of the LWL site (LWL-north site) (about 0.64ha) (Plan H-3) would be retained for higher educational use by the Hong Kong Baptist University (HKBU) whereas the Site (about 0.88ha), i.e. the southern portion of the LWL site, could be returned to Government for other uses.
- 2.3 PlanD had conducted a review of the requirement of GIC land. Based on the planned population for the area (including the proposed "R(B)" zone at the Site) as well as GIC provision in the area at that time, it was considered not necessary to reserve the Site for provision of local GIC facilities. With regard to other GIC facilities, relevant Government departments consulted confirmed that the Site was not required for other GIC uses. Besides, adequate land was reserved for open space use.
- 2.4 The Site is located at the street block mainly occupied by the medium-rise and medium-density buildings of HKBU. The two HKBU hostel buildings behind the Site and the HKBU Communication and Visual Arts Building to its south are 62m (19 storeys) and 50m (11 storeys) tall respectively (Plan H-4), where the residential and GIC buildings across Renfrew Road are mainly low-rise of 12m to 22m (4 to 6 storeys). The Site is considered suitable for residential use. Having examined the development potential of the Site, the building height profile and development densities for the area, the Site was proposed to be rezoned to "R(B)" subject to a maximum building height of 50m and plot ratio of 4.5 to help meet the acute housing demand. The proposed parameters are considered broadly compatible with the planned stepped height profile on the two sides of Renfrew Road and plot ratios of the surrounding buildings, ranging from 3.1 to 5.8 (Plan H-4), in the area. addition, as confirmed by concerned departments, the proposed residential development is acceptable from traffic, environmental, visual and air ventilation points of view and would not overload the existing infrastructure.

#### 6.1 The Site and Its Surrounding Areas (**Plans H-3 to H-5**)

- 6.1.1 The buildings on the LWL campus site are currently being used by HKBU and Hong Kong Polytechnic University on a temporary basis until end of 2014 to meet the contingency need during the initial stage of implementation of the new academic structure. The Site abuts the buildings of HKBU on two sides. The 11-storey (50m) HKBU Communication and Visual Arts Building are located to its immediate south, and the 19-storey (62m) HKBU Student Residence Halls and Kowloon Tong Fire Station are to its immediate east
- 6.1.2 To the northeast and further north of the Site are the HKBU Baptist University Road campus and Renfrew Road campus with most buildings ranging from 10 (41m) to 13 storeys (64m). The Kowloon Tong military camp, two elderly homes and a school are located to the west of the Site across Renfrew Road. To the further west and south of the Site lies the low-rise (with building height of about 4 storeys) and low-density residential developments of the Kowloon Tsai area which is zoned "R(C)4" on the OZP. The Kowloon Tsai Park is located to the further southeast across Hereford Road.