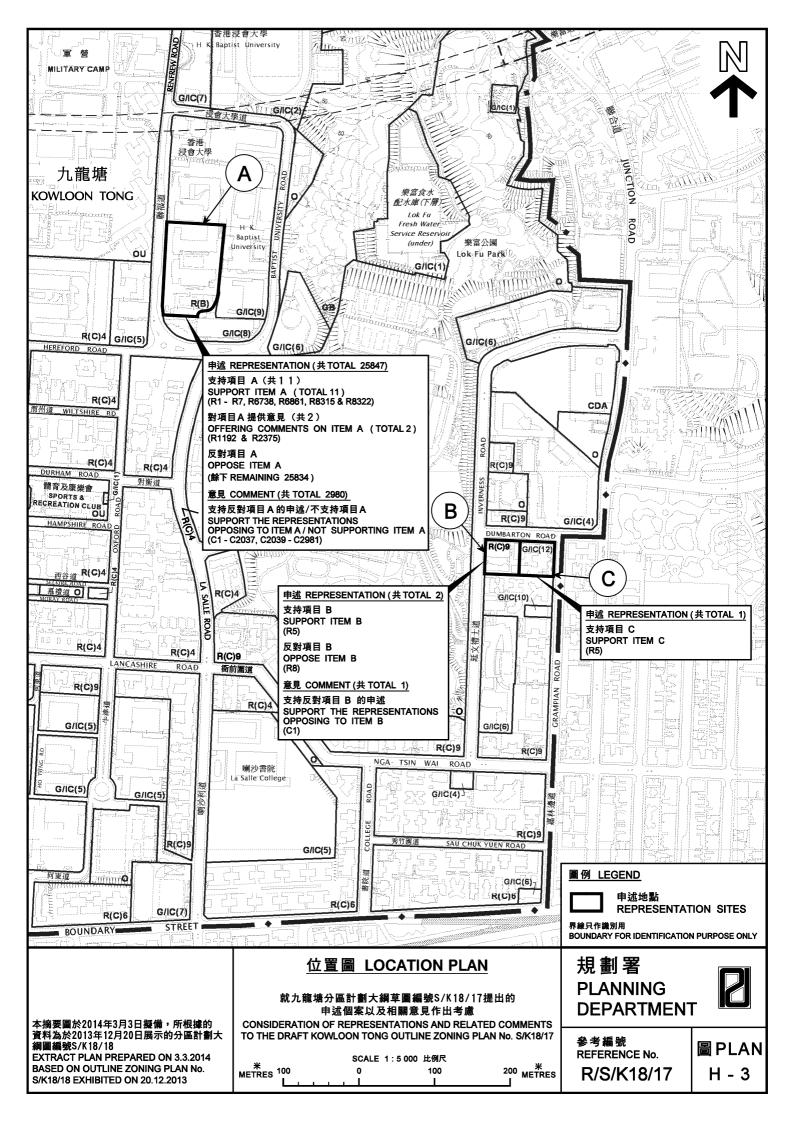

#### 4. The Representations in relation to Item A

4.1 Subject of Representations (**Plan H-1**)

The 25,847 valid representations are all related to Item A, of which, 11 representations (R1 to R7, R6738, R6861, R8315, R8322) submitted by individuals support Item A. Two representations (R1192 and R2375) provide comments on Item A. The remaining 25,834 representations oppose Item A. They are submitted by five LegCo Members (Hon Lam Tai Fai (R9), Hon Yip Kin Yuen (R10), Hon Wong Pik Wan (R11), Hon Chan Ka Lok Kenneth (R12) and Hon Claudia Mo (R7860)) (Annexes II-1 to 4a), two KCDC members (Mr. Siu Leong Sing (R13) and Mr. Ho Hin Ming (R14)) (Annexes II-5 & 6), HKBU (R25) (Annex II-16) and its staff, affiliated associations, students, alumni and ex-staff, concern groups, different organizations and

#### 11.1 Subject of the Representations (Plan H-1)

**R5** submitted by an individual supports Items B and C. **R8** submitted by an individual opposes Item B.

#### 11.2 Major Grounds of Representations on Items B and C

#### Supportive Representation

- (a) **R5** supports Item B on ground of supporting provision of more flats and inclusion of the "Hong Kong property for Hong Kong people" clause to the BBS-west site. **R5** considers that it is better to rezone the BBS-west site to "R(A)", if possible.
- (b) **R5** supports Item C on ground of supporting preservation of historic building with characteristic.

#### Adverse Representations

(c) **R8** opposes Item B mainly on grounds that the scarce GIC land for public use would be reduced due to rezoning of the BBS-west site for residential use, with provision of only 44 luxury flats which cannot resolve the shortage of public housing or small flats, and there are no planning justifications to rezone the BBS-west site for residential use. The Government should compensate the loss of GIC land by rezoning a residential site for GIC use.