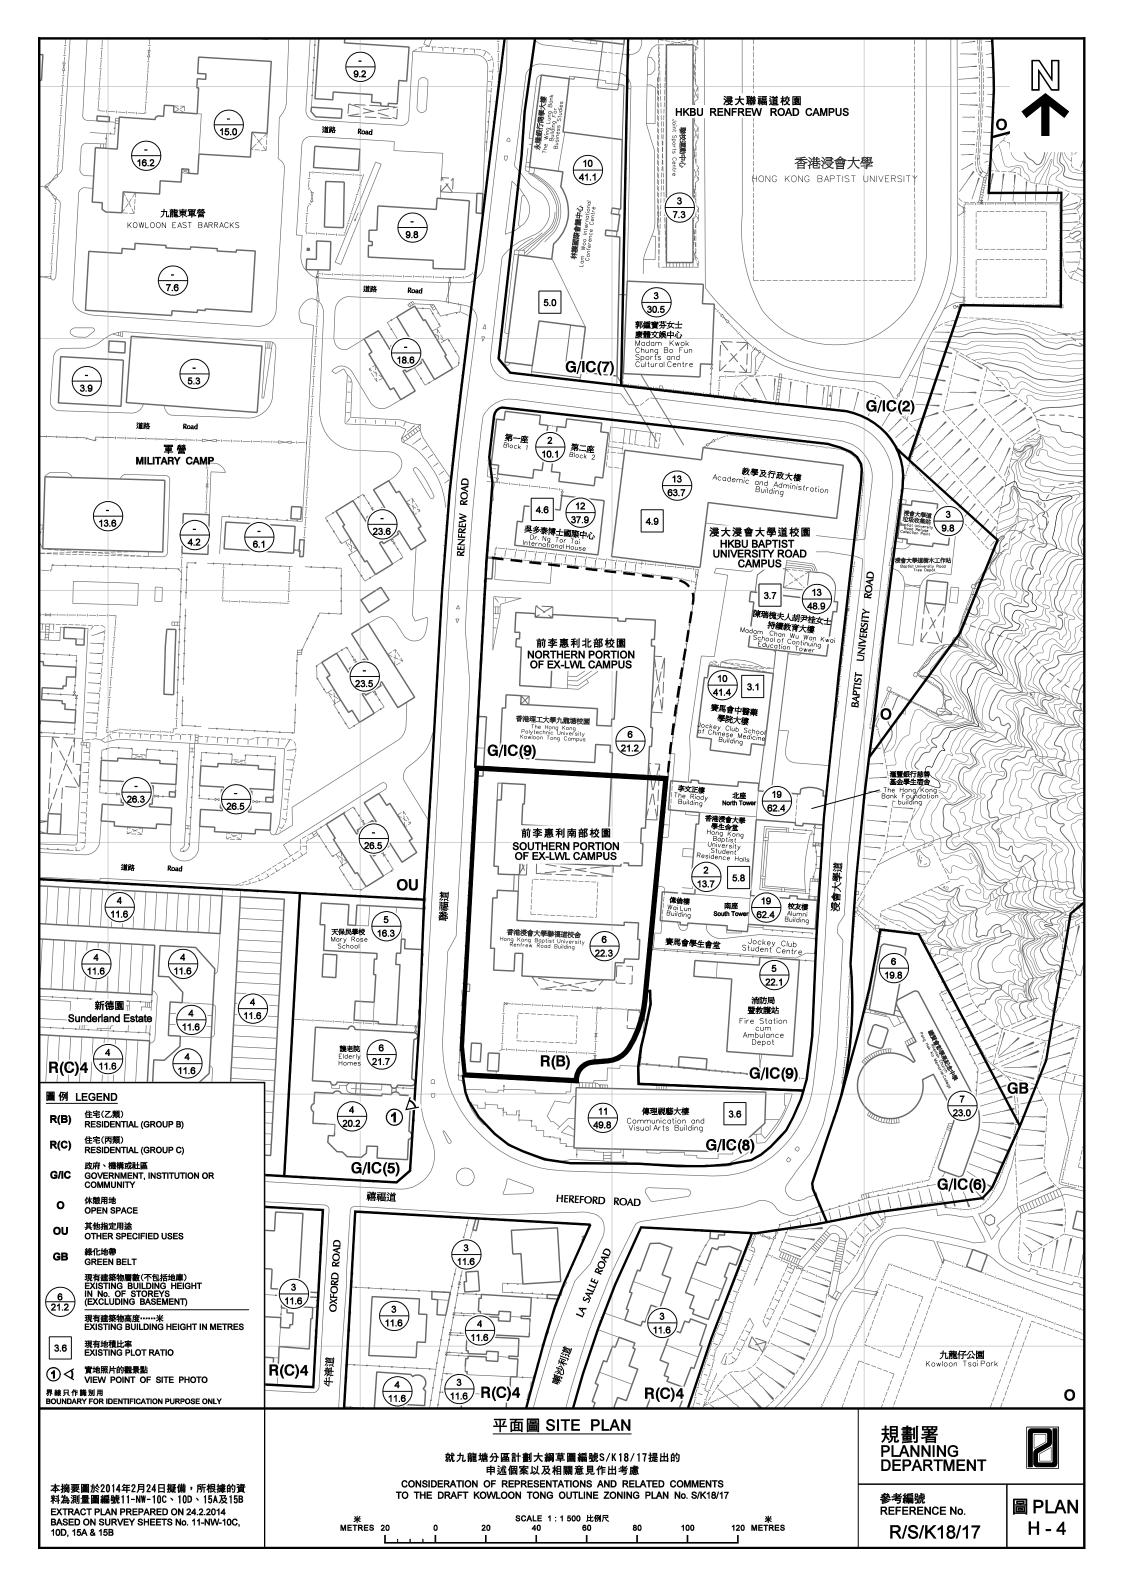

#### 6.1 The Site and Its Surrounding Areas (**Plans H-3 to H-5**)

- 6.1.1 The buildings on the LWL campus site are currently being used by HKBU and Hong Kong Polytechnic University on a temporary basis until end of 2014 to meet the contingency need during the initial stage of implementation of the new academic structure. The Site abuts the buildings of HKBU on two sides. The 11-storey (50m) HKBU Communication and Visual Arts Building are located to its immediate south, and the 19-storey (62m) HKBU Student Residence Halls and Kowloon Tong Fire Station are to its immediate east
- 6.1.2 To the northeast and further north of the Site are the HKBU Baptist University Road campus and Renfrew Road campus with most buildings ranging from 10 (41m) to 13 storeys (64m). The Kowloon Tong military camp, two elderly homes and a school are located to the west of the Site across Renfrew Road. To the further west and south of the Site lies the low-rise (with building height of about 4 storeys) and low-density residential developments of the Kowloon Tsai area which is zoned "R(C)4" on the OZP. The Kowloon Tsai Park is located to the further southeast across Hereford Road.

- The Site (about 0.88 hectare), then zoned "G/IC(9)", is a piece of Government land and was part of the former LWL campus site of the Hong Kong Institute of Vocational Education (IVE). In 2011, the LWL IVE was relocated to Tseung Kwan O. The Education Bureau (EDB) had confirmed that the northern portion of the LWL site (LWL-north site) (about 0.64ha) (Plan H-3) would be retained for higher educational use by the Hong Kong Baptist University (HKBU) whereas the Site (about 0.88ha), i.e. the southern portion of the LWL site, could be returned to Government for other uses.
- 2.3 PlanD had conducted a review of the requirement of GIC land. Based on the planned population for the area (including the proposed "R(B)" zone at the Site) as well as GIC provision in the area at that time, it was considered not necessary to reserve the Site for provision of local GIC facilities. With regard to other GIC facilities, relevant Government departments consulted confirmed that the Site was not required for other GIC uses. Besides, adequate land was reserved for open space use.
- 2.4 The Site is located at the street block mainly occupied by the medium-rise and medium-density buildings of HKBU. The two HKBU hostel buildings behind the Site and the HKBU Communication and Visual Arts Building to its south are 62m (19 storeys) and 50m (11 storeys) tall respectively (Plan H-4), where the residential and GIC buildings across Renfrew Road are mainly low-rise of 12m to 22m (4 to 6 storeys). The Site is considered suitable for residential use. Having examined the development potential of the Site, the building height profile and development densities for the area, the Site was proposed to be rezoned to "R(B)" subject to a maximum building height of 50m and plot ratio of 4.5 to help meet the acute housing demand. The proposed parameters are considered broadly compatible with the planned stepped height profile on the two sides of Renfrew Road and plot ratios of the surrounding buildings, ranging from 3.1 to 5.8 (Plan H-4), in the area. addition, as confirmed by concerned departments, the proposed residential development is acceptable from traffic, environmental, visual and air ventilation points of view and would not overload the existing infrastructure.