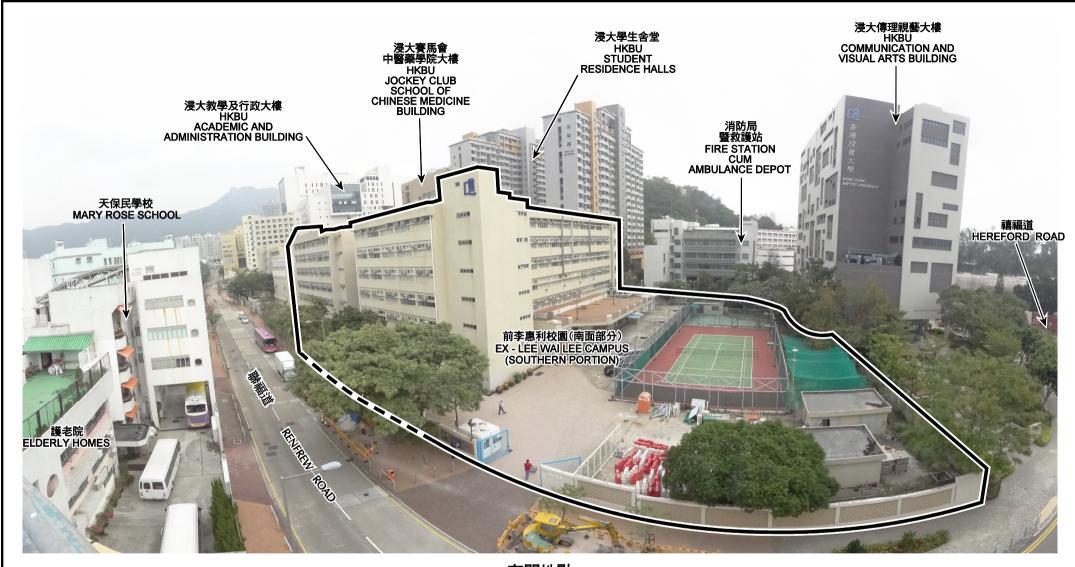

- The Site (about 0.88 hectare), then zoned "G/IC(9)", is a piece of Government land and was part of the former LWL campus site of the Hong Kong Institute of Vocational Education (IVE). In 2011, the LWL IVE was relocated to Tseung Kwan O. The Education Bureau (EDB) had confirmed that the northern portion of the LWL site (LWL-north site) (about 0.64ha) (Plan H-3) would be retained for higher educational use by the Hong Kong Baptist University (HKBU) whereas the Site (about 0.88ha), i.e. the southern portion of the LWL site, could be returned to Government for other uses.
- 2.3 PlanD had conducted a review of the requirement of GIC land. Based on the planned population for the area (including the proposed "R(B)" zone at the Site) as well as GIC provision in the area at that time, it was considered not necessary to reserve the Site for provision of local GIC facilities. With regard to other GIC facilities, relevant Government departments consulted confirmed that the Site was not required for other GIC uses. Besides, adequate land was reserved for open space use.
- 2.4 The Site is located at the street block mainly occupied by the medium-rise and medium-density buildings of HKBU. The two HKBU hostel buildings behind the Site and the HKBU Communication and Visual Arts Building to its south are 62m (19 storeys) and 50m (11 storeys) tall respectively (Plan H-4), where the residential and GIC buildings across Renfrew Road are mainly low-rise of 12m to 22m (4 to 6 storeys). The Site is considered suitable for residential use. Having examined the development potential of the Site, the building height profile and development densities for the area, the Site was proposed to be rezoned to "R(B)" subject to a maximum building height of 50m and plot ratio of 4.5 to help meet the acute housing demand. The proposed parameters are considered broadly compatible with the planned stepped height profile on the two sides of Renfrew Road and plot ratios of the surrounding buildings, ranging from 3.1 to 5.8 (Plan H-4), in the area. addition, as confirmed by concerned departments, the proposed residential development is acceptable from traffic, environmental, visual and air ventilation points of view and would not overload the existing infrastructure.

#### 6.1 The Site and Its Surrounding Areas (**Plans H-3 to H-5**)

- 6.1.1 The buildings on the LWL campus site are currently being used by HKBU and Hong Kong Polytechnic University on a temporary basis until end of 2014 to meet the contingency need during the initial stage of implementation of the new academic structure. The Site abuts the buildings of HKBU on two sides. The 11-storey (50m) HKBU Communication and Visual Arts Building are located to its immediate south, and the 19-storey (62m) HKBU Student Residence Halls and Kowloon Tong Fire Station are to its immediate east
- 6.1.2 To the northeast and further north of the Site are the HKBU Baptist University Road campus and Renfrew Road campus with most buildings ranging from 10 (41m) to 13 storeys (64m). The Kowloon Tong military camp, two elderly homes and a school are located to the west of the Site across Renfrew Road. To the further west and south of the Site lies the low-rise (with building height of about 4 storeys) and low-density residential developments of the Kowloon Tsai area which is zoned "R(C)4" on the OZP. The Kowloon Tsai Park is located to the further southeast across Hereford Road.