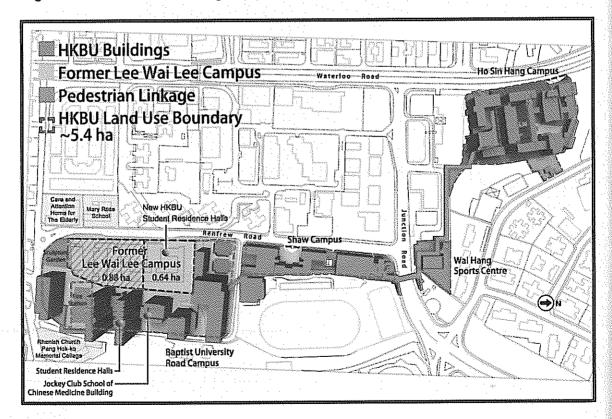

- The Site (about 0.88 hectare), then zoned "G/IC(9)", is a piece of Government land and was part of the former LWL campus site of the Hong Kong Institute of Vocational Education (IVE). In 2011, the LWL IVE was relocated to Tseung Kwan O. The Education Bureau (EDB) had confirmed that the northern portion of the LWL site (LWL-north site) (about 0.64ha) (Plan H-3) would be retained for higher educational use by the Hong Kong Baptist University (HKBU) whereas the Site (about 0.88ha), i.e. the southern portion of the LWL site, could be returned to Government for other uses.
- 2.3 PlanD had conducted a review of the requirement of GIC land. Based on the planned population for the area (including the proposed "R(B)" zone at the Site) as well as GIC provision in the area at that time, it was considered not necessary to reserve the Site for provision of local GIC facilities. With regard to other GIC facilities, relevant Government departments consulted confirmed that the Site was not required for other GIC uses. Besides, adequate land was reserved for open space use.
- 2.4 The Site is located at the street block mainly occupied by the medium-rise and medium-density buildings of HKBU. The two HKBU hostel buildings behind the Site and the HKBU Communication and Visual Arts Building to its south are 62m (19 storeys) and 50m (11 storeys) tall respectively (Plan H-4), where the residential and GIC buildings across Renfrew Road are mainly low-rise of 12m to 22m (4 to 6 storeys). The Site is considered suitable for residential use. Having examined the development potential of the Site, the building height profile and development densities for the area, the Site was proposed to be rezoned to "R(B)" subject to a maximum building height of 50m and plot ratio of 4.5 to help meet the acute housing demand. The proposed parameters are considered broadly compatible with the planned stepped height profile on the two sides of Renfrew Road and plot ratios of the surrounding buildings, ranging from 3.1 to 5.8 (Plan H-4), in the area. addition, as confirmed by concerned departments, the proposed residential development is acceptable from traffic, environmental, visual and air ventilation points of view and would not overload the existing infrastructure.

#### 6.1 The Site and Its Surrounding Areas (**Plans H-3 to H-5**)

- 6.1.1 The buildings on the LWL campus site are currently being used by HKBU and Hong Kong Polytechnic University on a temporary basis until end of 2014 to meet the contingency need during the initial stage of implementation of the new academic structure. The Site abuts the buildings of HKBU on two sides. The 11-storey (50m) HKBU Communication and Visual Arts Building are located to its immediate south, and the 19-storey (62m) HKBU Student Residence Halls and Kowloon Tong Fire Station are to its immediate east
- 6.1.2 To the northeast and further north of the Site are the HKBU Baptist University Road campus and Renfrew Road campus with most buildings ranging from 10 (41m) to 13 storeys (64m). The Kowloon Tong military camp, two elderly homes and a school are located to the west of the Site across Renfrew Road. To the further west and south of the Site lies the low-rise (with building height of about 4 storeys) and low-density residential developments of the Kowloon Tsai area which is zoned "R(C)4" on the OZP. The Kowloon Tsai Park is located to the further southeast across Hereford Road.