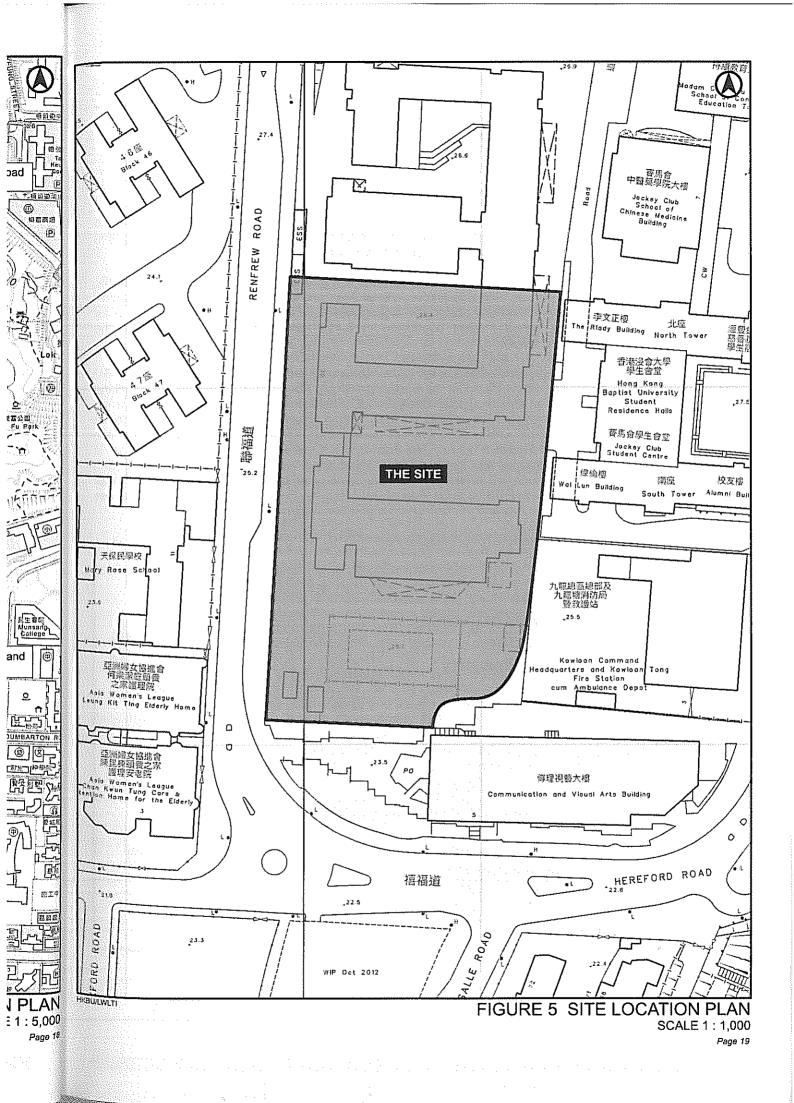

- The Site (about 0.88 hectare), then zoned "G/IC(9)", is a piece of Government land and was part of the former LWL campus site of the Hong Kong Institute of Vocational Education (IVE). In 2011, the LWL IVE was relocated to Tseung Kwan O. The Education Bureau (EDB) had confirmed that the northern portion of the LWL site (LWL-north site) (about 0.64ha) (Plan H-3) would be retained for higher educational use by the Hong Kong Baptist University (HKBU) whereas the Site (about 0.88ha), i.e. the southern portion of the LWL site, could be returned to Government for other uses.
- 2.3 PlanD had conducted a review of the requirement of GIC land. Based on the planned population for the area (including the proposed "R(B)" zone at the Site) as well as GIC provision in the area at that time, it was considered not necessary to reserve the Site for provision of local GIC facilities. With regard to other GIC facilities, relevant Government departments consulted confirmed that the Site was not required for other GIC uses. Besides, adequate land was reserved for open space use.
- 2.4 The Site is located at the street block mainly occupied by the medium-rise and medium-density buildings of HKBU. The two HKBU hostel buildings behind the Site and the HKBU Communication and Visual Arts Building to its south are 62m (19 storeys) and 50m (11 storeys) tall respectively (Plan H-4), where the residential and GIC buildings across Renfrew Road are mainly low-rise of 12m to 22m (4 to 6 storeys). The Site is considered suitable for residential use. Having examined the development potential of the Site, the building height profile and development densities for the area, the Site was proposed to be rezoned to "R(B)" subject to a maximum building height of 50m and plot ratio of 4.5 to help meet the acute housing demand. The proposed parameters are considered broadly compatible with the planned stepped height profile on the two sides of Renfrew Road and plot ratios of the surrounding buildings, ranging from 3.1 to 5.8 (Plan H-4), in the area. addition, as confirmed by concerned departments, the proposed residential development is acceptable from traffic, environmental, visual and air ventilation points of view and would not overload the existing infrastructure.

#### 6.1 The Site and Its Surrounding Areas (**Plans H-3 to H-5**)

- 6.1.1 The buildings on the LWL campus site are currently being used by HKBU and Hong Kong Polytechnic University on a temporary basis until end of 2014 to meet the contingency need during the initial stage of implementation of the new academic structure. The Site abuts the buildings of HKBU on two sides. The 11-storey (50m) HKBU Communication and Visual Arts Building are located to its immediate south, and the 19-storey (62m) HKBU Student Residence Halls and Kowloon Tong Fire Station are to its immediate east
- 6.1.2 To the northeast and further north of the Site are the HKBU Baptist University Road campus and Renfrew Road campus with most buildings ranging from 10 (41m) to 13 storeys (64m). The Kowloon Tong military camp, two elderly homes and a school are located to the west of the Site across Renfrew Road. To the further west and south of the Site lies the low-rise (with building height of about 4 storeys) and low-density residential developments of the Kowloon Tsai area which is zoned "R(C)4" on the OZP. The Kowloon Tsai Park is located to the further southeast across Hereford Road.

#### 6.3 Planning Intention

The "R(B)" zone is primarily for medium-density residential developments where commercial uses serving the residential neighbourhood may be permitted on application to the Board. The zone is restricted to a maximum plot ratio of 4.5 and a maximum building height of 50m, to be measured from the mean level of Renfrew Road.