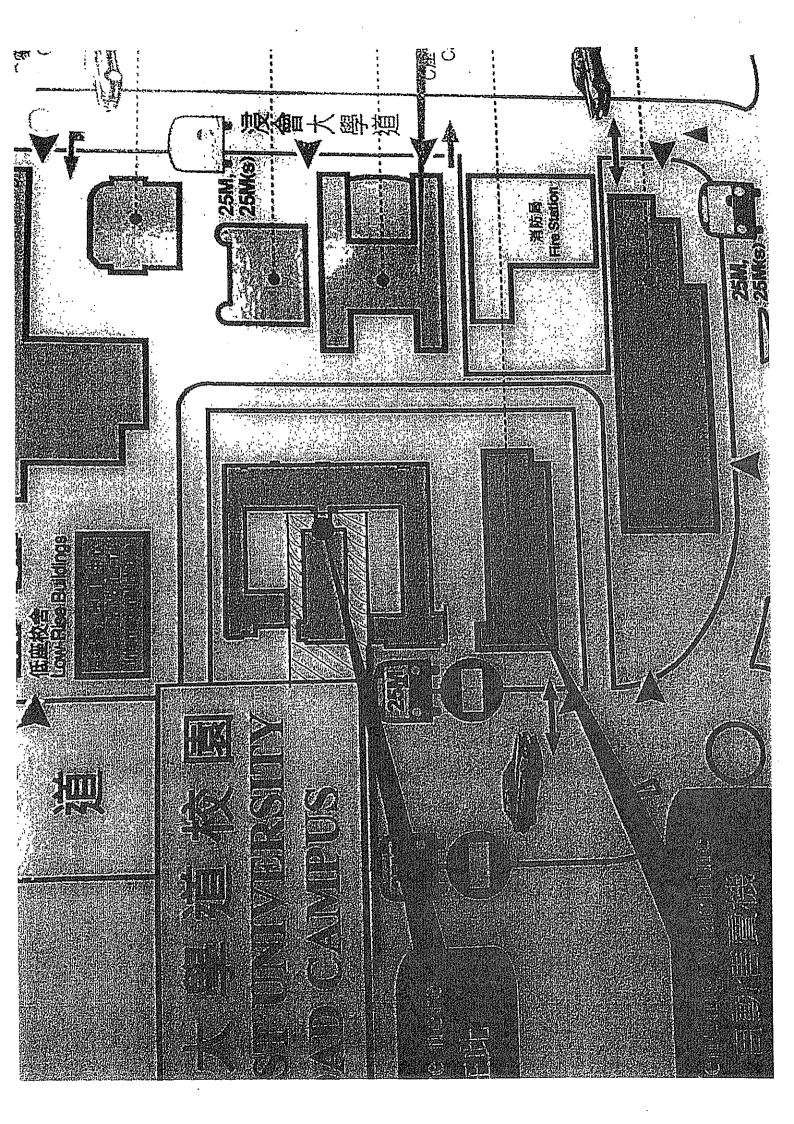

#### 2. Background

2.1 In order to tackle the pressing housing problems in Hong Kong, the Chief Executive announced on 30.8.2012 a package of short and medium terms measures to expedite the supply of subsidised and private housing units. One of the measures is to convert the use of 36 "G/IC" and Government sites, which are considered suitable for residential uses after review by the Planning Department (PlanD), to meet the pressing demand for housing land. The Site at Renfrew Road, Kowloon Tong (Plan H-2) is one of these sites.

- The Site (about 0.88 hectare), then zoned "G/IC(9)", is a piece of Government land and was part of the former LWL campus site of the Hong Kong Institute of Vocational Education (IVE). In 2011, the LWL IVE was relocated to Tseung Kwan O. The Education Bureau (EDB) had confirmed that the northern portion of the LWL site (LWL-north site) (about 0.64ha) (Plan H-3) would be retained for higher educational use by the Hong Kong Baptist University (HKBU) whereas the Site (about 0.88ha), i.e. the southern portion of the LWL site, could be returned to Government for other uses.
- 2.3 PlanD had conducted a review of the requirement of GIC land. Based on the planned population for the area (including the proposed "R(B)" zone at the Site) as well as GIC provision in the area at that time, it was considered not necessary to reserve the Site for provision of local GIC facilities. With regard to other GIC facilities, relevant Government departments consulted confirmed that the Site was not required for other GIC uses. Besides, adequate land was reserved for open space use.
- 2.4 The Site is located at the street block mainly occupied by the medium-rise and medium-density buildings of HKBU. The two HKBU hostel buildings behind the Site and the HKBU Communication and Visual Arts Building to its south are 62m (19 storeys) and 50m (11 storeys) tall respectively (Plan H-4), where the residential and GIC buildings across Renfrew Road are mainly low-rise of 12m to 22m (4 to 6 storeys). The Site is considered suitable for residential use. Having examined the development potential of the Site, the building height profile and development densities for the area, the Site was proposed to be rezoned to "R(B)" subject to a maximum building height of 50m and plot ratio of 4.5 to help meet the acute housing demand. The proposed parameters are considered broadly compatible with the planned stepped height profile on the two sides of Renfrew Road and plot ratios of the surrounding buildings, ranging from 3.1 to 5.8 (Plan H-4), in the area. addition, as confirmed by concerned departments, the proposed residential development is acceptable from traffic, environmental, visual and air ventilation points of view and would not overload the existing infrastructure.

#### 6.1 The Site and Its Surrounding Areas (**Plans H-3 to H-5**)

- 6.1.1 The buildings on the LWL campus site are currently being used by HKBU and Hong Kong Polytechnic University on a temporary basis until end of 2014 to meet the contingency need during the initial stage of implementation of the new academic structure. The Site abuts the buildings of HKBU on two sides. The 11-storey (50m) HKBU Communication and Visual Arts Building are located to its immediate south, and the 19-storey (62m) HKBU Student Residence Halls and Kowloon Tong Fire Station are to its immediate east
- 6.1.2 To the northeast and further north of the Site are the HKBU Baptist University Road campus and Renfrew Road campus with most buildings ranging from 10 (41m) to 13 storeys (64m). The Kowloon Tong military camp, two elderly homes and a school are located to the west of the Site across Renfrew Road. To the further west and south of the Site lies the low-rise (with building height of about 4 storeys) and low-density residential developments of the Kowloon Tsai area which is zoned "R(C)4" on the OZP. The Kowloon Tsai Park is located to the further southeast across Hereford Road.