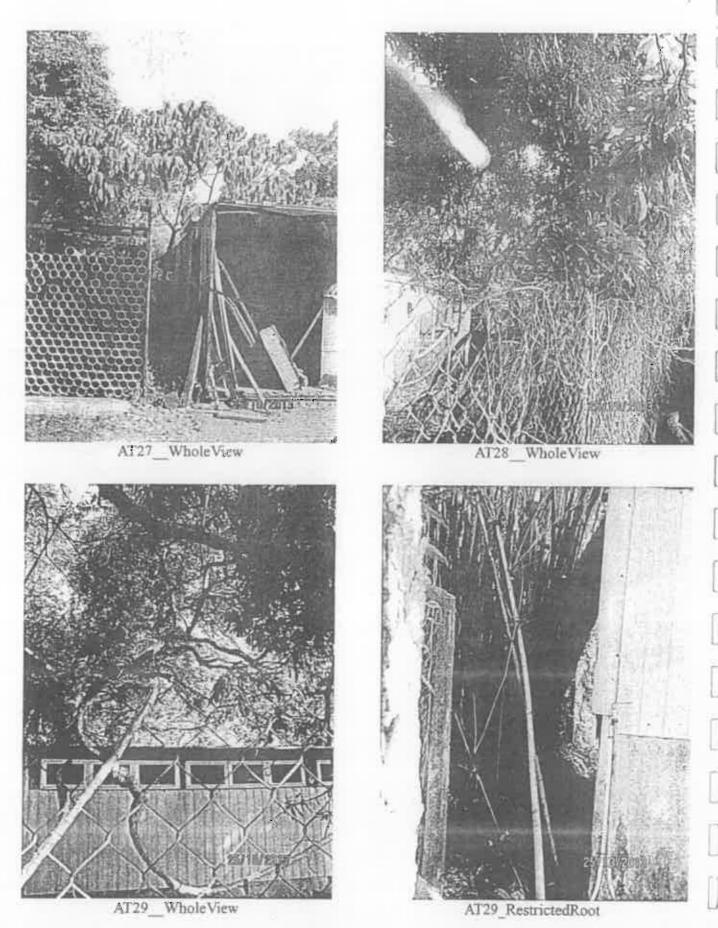

ation from "Open Space" to "Village Type Development" Zone at Lot No. 750 (Part), 751 (Part), 752 and 753 (Part) in D.D. 92, and adjoining government land, Kwu Tung North, Sheung Shui, New Territories Photographic record



Page 8 of 18

Tree Papact Assessment for Rezolung Application from "Open Space" to "Village Type Development" Zone at Lot No. 750 (Part), 751 and 753 (Part) in D.D. 92, and adjoining government land, Kwu Tung North, Sheung Shui, New Territories Photographic record



Page 9 of 18

AT26 WholeView

AT26\_Topped

Tree Impact Assessment for Rezoning Application from "Open Space" to "Village Type Development" Zone at Lot No. 750 (Part), 751 (Part), 752 and 753 (Part) in D.D. 92, and adjoining government land, Kwu Tung North, Sheung Shui, New Territories Photographic record



Page 10 of 18

Tree pact Assessment for Rezolung Application from "Open Space" to "Village Type Development" Zone at Lot No. 750 (Part), 751(Part), 752 and 753 (Part) in D.D. 92, and adjoining government land, Kwu Tung North, Sheung Shui, New Territories Photographic record



T454 WholeView



T455 WholeView



T454 RestrictedRoot



T456 WholeView

Tree Impact Assessment for Rezoning Application from "Open Space" to "Village Type Development" Zone at Lot No. 750 (Part), 751 (Part), 752 and 753 (Part) in D.D. 92, and adjoining government land, Kwu Tung North, Sheung Shui, New Territories Photographic record



Page 12 of 18

Tree pact Assessment for Rezoluting Application from "Open Space" to "Village Type Development" Zone at Lot No. 750 (Part), 751 (Part), 752 and 753 (Part) in D.D. 9