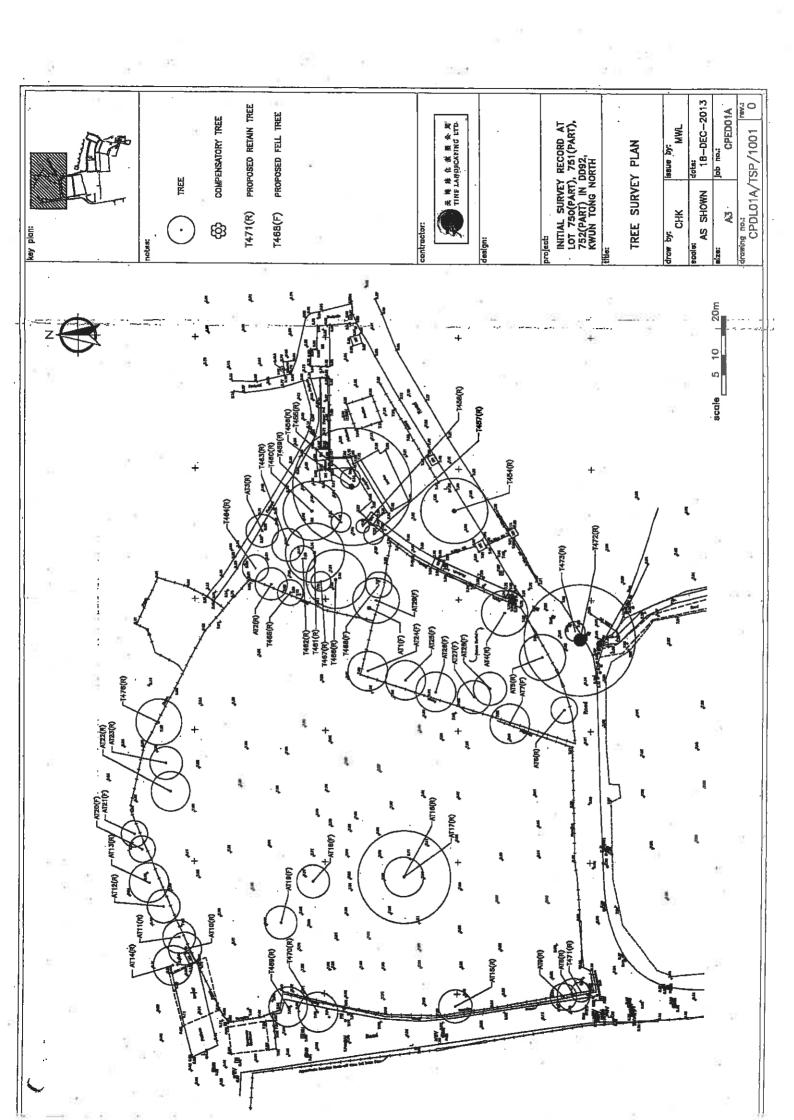

between closely located trees tangling.

The health of each tree was graded in accordance with following:

Good. Trees demonstrate to be in good vigour and have good chance of long term survival can be graded as good;

Fair Trees with fair vigour demonstrated on the foliage, growth and etc. illustrated above can be graded fair;

Poor Trees serious health features can be graded poor;

Very Poor Trees with very serious health features and with a low chance of recovery, even with remedial measures, can be graded poor;



Tree Impact Assessment for Rezoning Application from "Open Space" to "Village Type Development" Zone at Lot No. 750 (Part), 751(Part), 752 and 753 (Part) in D.D. 92, and adjoining government land, Kwu Tung North, Sheung Shui, New Territories

Appendix B –Tree Location Plan





Tree Impact Assessment for Rezoning Application from "Open Space" to "Village Type Development" Zone at Lot No. 750 (Part), 751(Part), 752 and 753 (Part) in D.D. 92, and adjoining government land, Kwu Tung North, Sheung Shul, New Territories

Appendix C – Tree Assessment Schedule

Department responsible for providing expert advice to LandsD/ Junsdiction LandsD andsD Proposed Treatment Retain <u>...</u> 層 Leaning, Wound, Restricted root, Contact with fence Restricted root, Cross branches, Included bark, Exposed root Exposed Restricted root, Included bark, Contact with Co-dominant trunks, Restricted root, root Multi-branches, Restricted root Remarks Top'of slope, Exposed root Fopped, Leaning, Climber eaning, Restricted root eaning, Restricted root Leaning, Climber Restricted root Restric