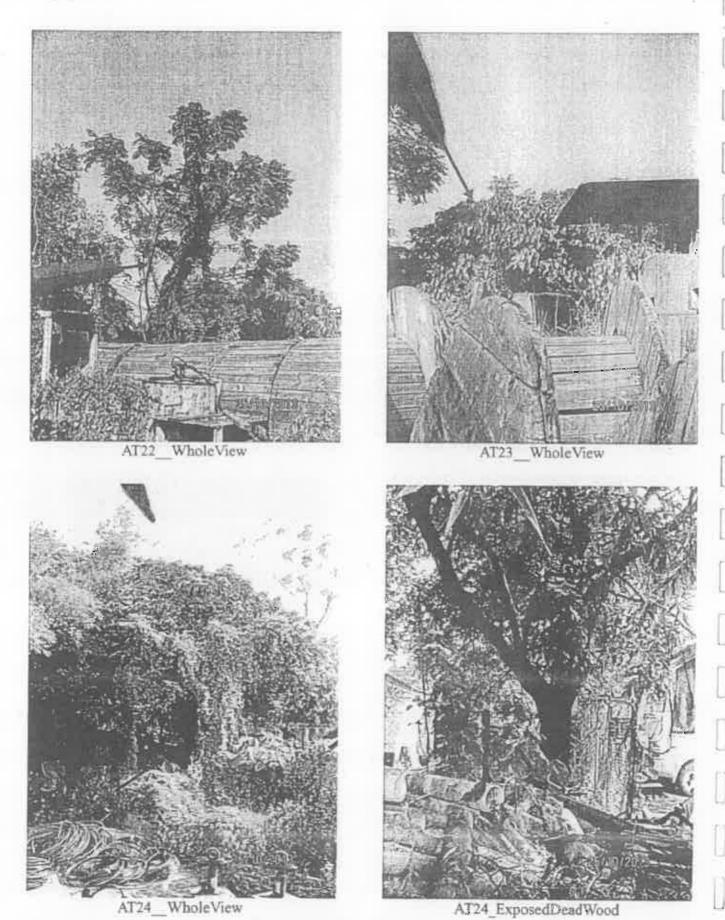

t), 751(Part), 752 and 753 (Part) in D.D. 92, and adjoining government land, Kwu Tung North, Sheung Shui, New Territories Photographic record



AT18 WholeView



AT19 WholeView



AT18 BendingTrunk



AT19\_Topped

Tree Paper Assessment for Rezolung Application from "Open Space" to "Village Type Development" Zone at Lot No. 750 (Part), 751(Part), 752 and 753 (Part) in D.D. 92, and adjoining government land, Kwu Tung North, Sheung Shui, New Territories Photographic record



Page 7 of 18

AT21\_WboleView

AT21\_Chlorotic foliage

Tree Impact Assessment for Rezoning Application from "Open Space" to "Village Type Development" Zone at Lot No. 750 (Part), 751 (Part), 752 and 753 (Part) in D.D. 92, and adjoining government land, Kwu Tung North, Sheung Shui, New Territories Photographic record



Page 8 of 18

Tree Papact Assessment for Rezolung Application from "Open Space" to "Village Type Development" Zone at Lot No. 750 (Part), 751 and 753 (Part) in D.D. 92, and adjoining government land, Kwu Tung North, Sheung Shui, New Territories Photographic record



Page 9 of 18

AT26 WholeView

AT26\_Topped

Tree Impact Assessment for Rezoning Application from "Open Space" to "Village Type Development" Zone at Lot No. 750 (Part), 751 (Part), 752 and 753 (Part) in D.D. 92, and adjoining government land, Kwu Tung North, Sheung Shui, New Territories Photographic record



Page 10 of 18

Tree pact Assessment for Rezolung Application from "Open Space" to "Village Type Development" Zone at Lot No. 750 (Part), 751(Part), 752 and 753 (Part) in D.D. 92, and adjoining government land, Kwu Tung N