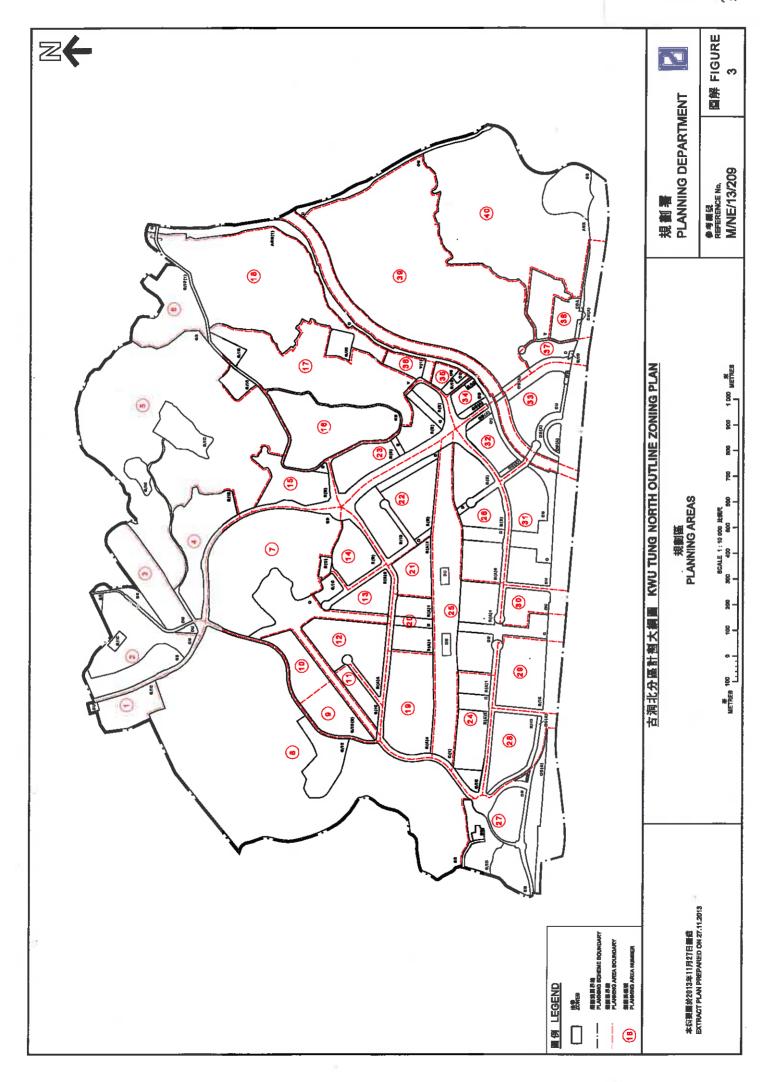

# Representation to the Draft Kwu Tung North Outline Zoning Plan No. S/KTN/I

On behalf of The Light Corporation Limited we are writing to lodge a representation to the Town Planning Board under Section 6(1) of the Town Planning Ordinance and object to rezoning of a site comprising Lot Nos. 750(part), 751(part), 752 and 753 and adjoining government land in D.D.92 from "Open Space" to "Other Specified Uses (Nature Park)" as shown in the Draft Kwu Tung North Outline Zoning Plan No. S/KTN/1 exhibited on 20.12.2013.