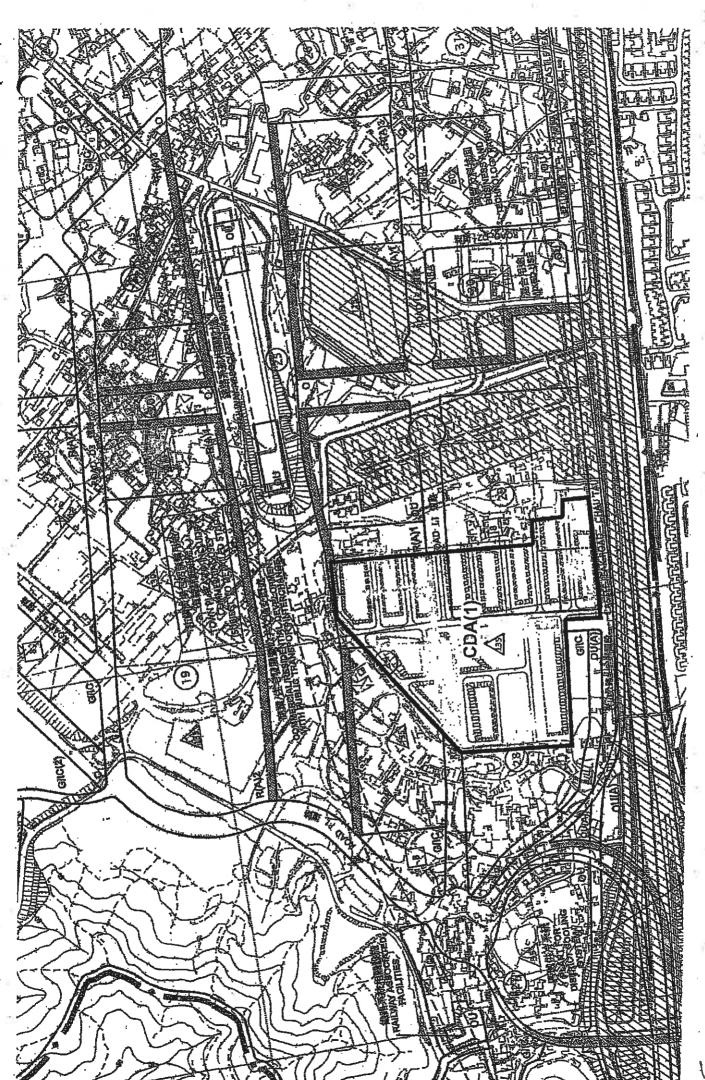

# Representation to the Draft Kwu Tung North Outline Zoning Plan No. S/KTN/I

On behalf of The Light Corporation Limited we are writing to lodge a representation to the Town Planning Board under Section 6(1) of the Town Planning Ordinance and object to rezoning of a site comprising Lot Nos. 750(part), 751(part), 752 and 753 and adjoining government land in D.D.92 from "Open Space" to "Other Specified Uses (Nature Park)" as shown in the Draft Kwu Tung North Outline Zoning Plan No. S/KTN/1 exhibited on 20.12.2013.