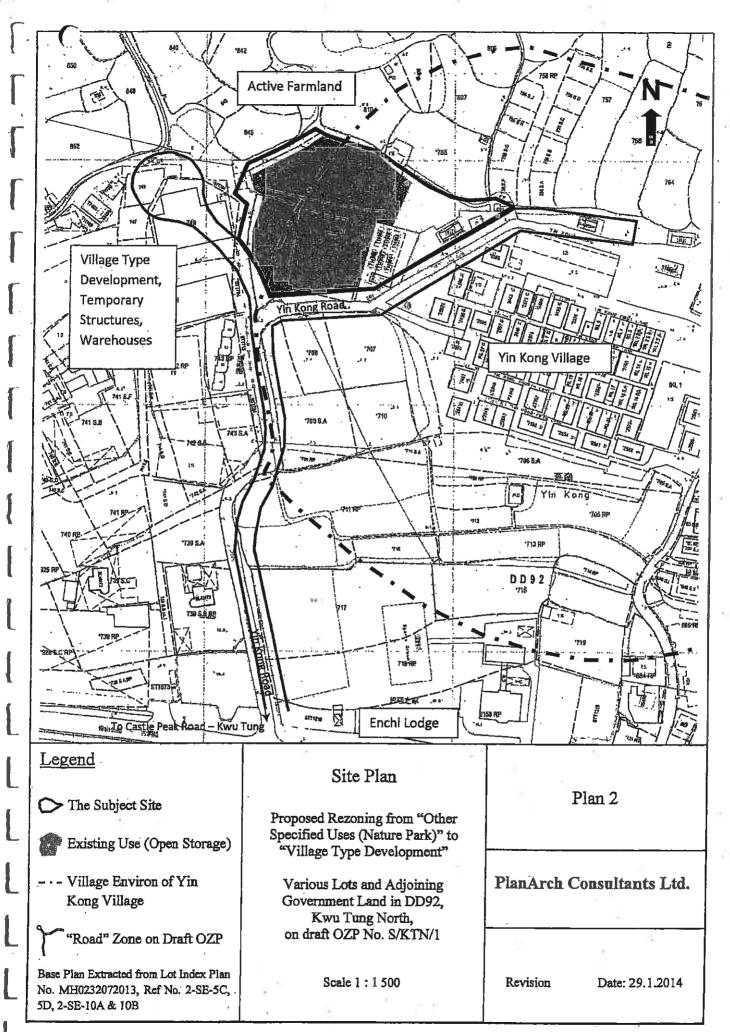

# Representation to the Draft Kwu Tung North Outline Zoning Plan No. S/KTN/I

On behalf of The Light Corporation Limited we are writing to lodge a representation to the Town Planning Board under Section 6(1) of the Town Planning Ordinance and object to rezoning of a site comprising Lot Nos. 750(part), 751(part), 752 and 753 and adjoining government land in D.D.92 from "Open Space" to "Other Specified Uses (Nature Park)" as shown in the Draft Kwu Tung North Outline Zoning Plan No. S/KTN/1 exhibited on 20.12.2013.