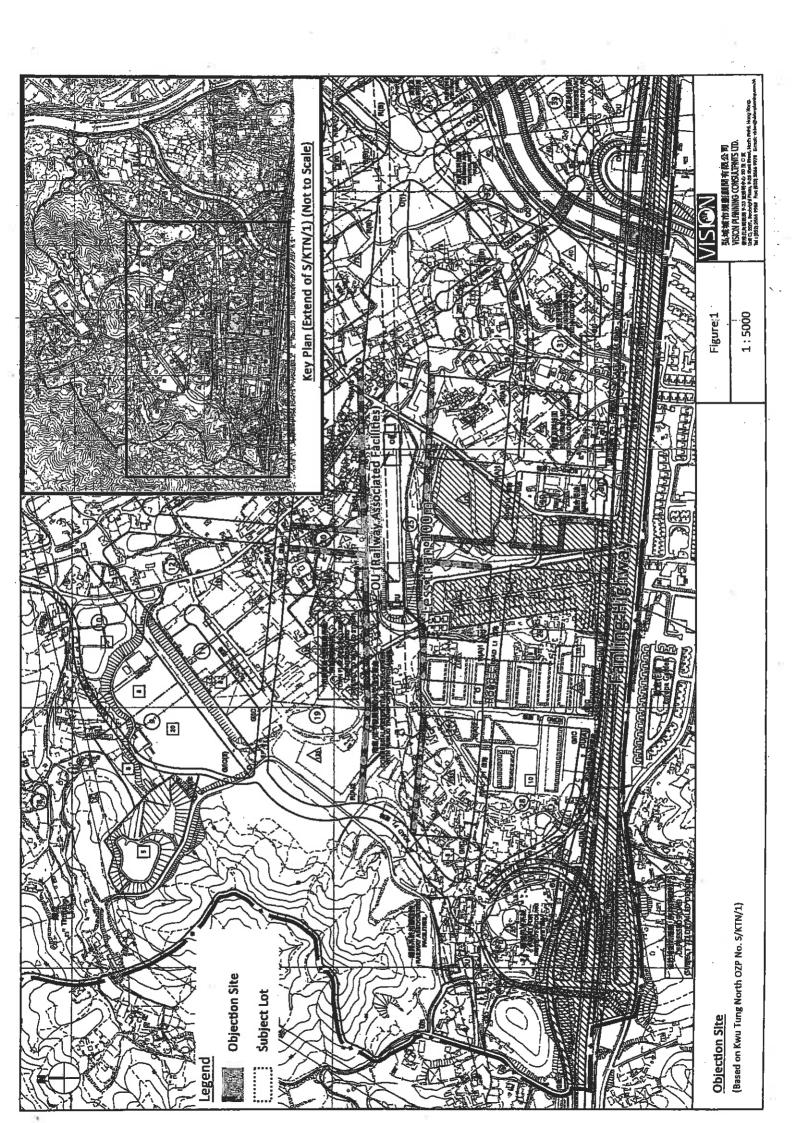

# Representation to the Draft Kwu Tung North Outline Zoning Plan No. S/KTN/I

On behalf of The Light Corporation Limited we are writing to lodge a representation to the Town Planning Board under Section 6(1) of the Town Planning Ordinance and object to rezoning of a site comprising Lot Nos. 750(part), 751(part), 752 and 753 and adjoining government land in D.D.92 from "Open Space" to "Other Specified Uses (Nature Park)" as shown in the Draft Kwu Tung North Outline Zoning Plan No. S/KTN/1 exhibited on 20.12.2013.