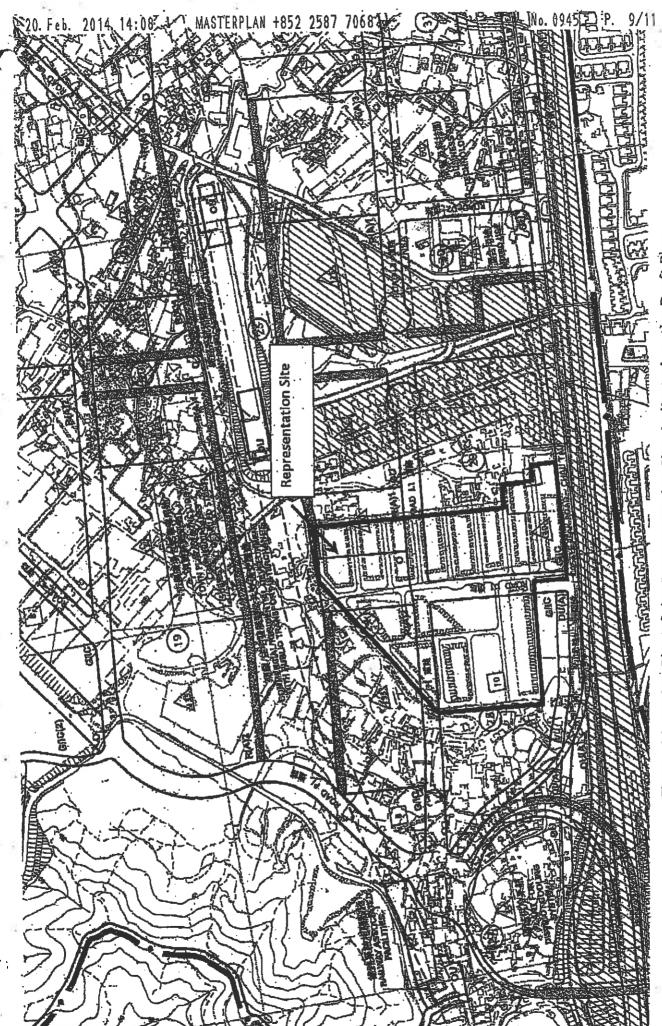

# Representation to the Draft Kwu Tung North Outline Zoning Plan No. S/KTN/I

On behalf of The Light Corporation Limited we are writing to lodge a representation to the Town Planning Board under Section 6(1) of the Town Planning Ordinance and object to rezoning of a site comprising Lot Nos. 750(part), 751(part), 752 and 753 and adjoining government land in D.D.92 from "Open Space" to "Other Specified Uses (Nature Park)" as shown in the Draft Kwu Tung North Outline Zoning Plan No. S/KTN/1 exhibited on 20.12.2013.