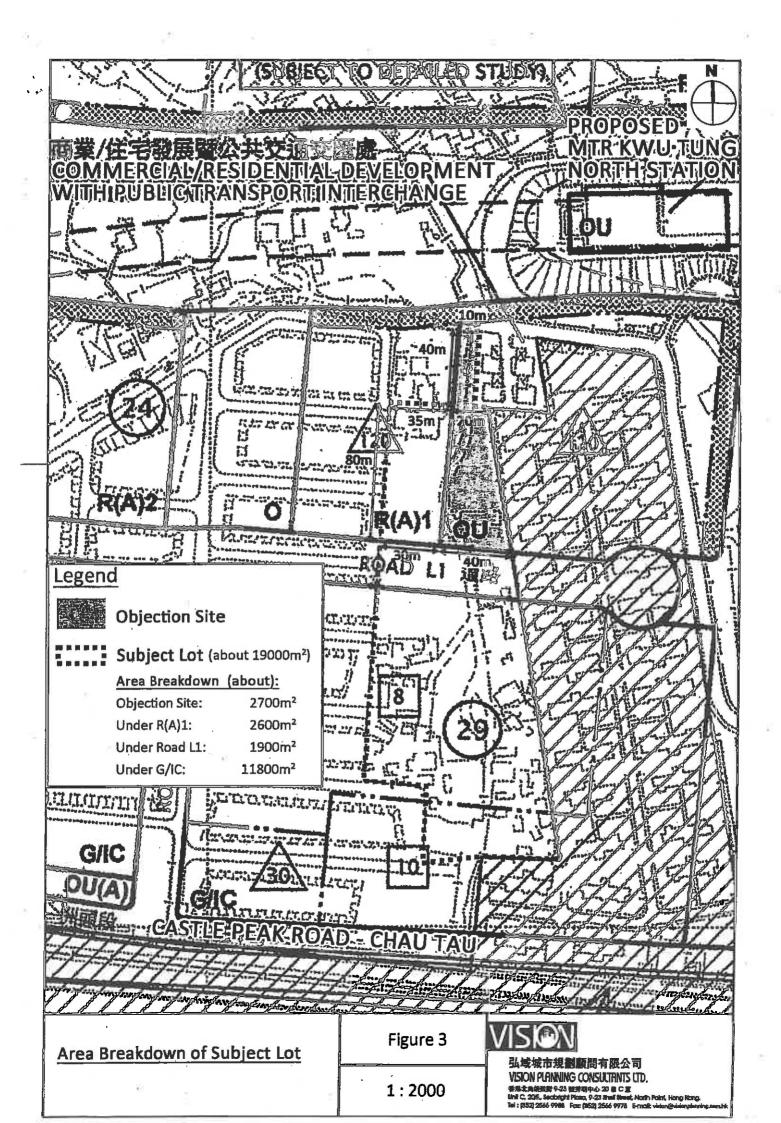

proposed alternative land-use zoning by a minor adjustment of "OU(CRDPTI)" zone to exclude the Objection Site and to rezone it to "R(A)1" so as to achieve the best use of the land resources and to help to realize the planning objective of Draft OZP. The Representer is willing to withdraw its objection if TPB agrees to accept its proposed alternative zoning for the Objection Site (i.e. to rezone the Object Site from "OU(CRDPTI)" to "R(A)1").

Should you have any queries on the above, please feel free to contact the undersigned or our Mr. Tak Chan at 2566 9988.





# VISION PLANNING CONSULTANTS LTD. 弘域城市規劃顧間有限公司

Thank you very much for your kind attention.

Yours faithfully,
for and on behalf of
VISION PLANNING CONSULTANTS LTD.

Kim On CHAN

**Managing Director** 

Encl.

[KC/KL/TC]













敬啓者:

### 就有關東北新發展《新古洞北及粉嶺北分區計劃大綱草圖》之規劃(公佈)

本人(侯金華)持有一個地段 D.D.100 LOT 104,有 4/5 地段納入規劃藍圖內,而餘下 1/5 未規劃在藍圖內,現時該地段靠近斜坡及有臨時屋和農地作農耕用途。如果將來政府發展收地,該地段餘下的 1/5 土地就不能適當有效運用。因此本人要求 貴署能將該地段全部納入發展藍圖內。祈望能作出修改的安排。謝謝!

此致 規劃署

日期: 2014年2月12日

副本抄送: 土木工程拓展署

本人通訊地址:



### CHARTER RANK LIMITED

Unit B, 1/F Neich Tower, 128 Gloucester Road, Wanchai

100000

19<sup>th</sup> Feb 2014

The Secretary, Town Planning Board, 15/F, North Point Government Offices, 333 Java Road, North Point, Hong Kong

Dear Madam / Sir,

RECEIVED

19 FEB 7014

Town Planting
Boart

Written Representations in relation to
The Draft Fanling North Outline Zoning Plan No. S/FLN/1
Under section 6(1) of the Town Planning Ordinance
Implementation Issues in District Centre

As the owner of Charter Rank Limited, we submit written repr