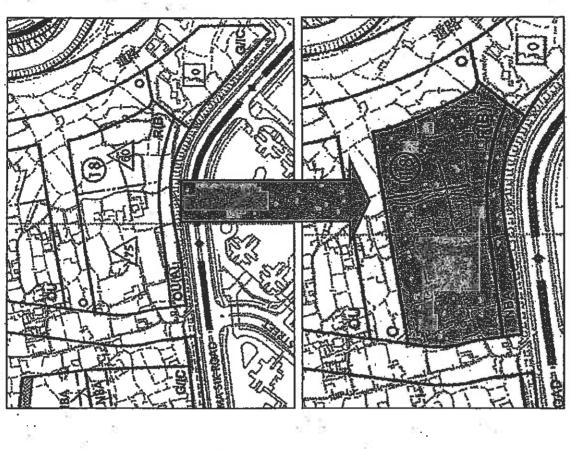

# Representation to the Draft Kwu Tung North Outline Zoning Plan No. S/KTN/I

On behalf of The Light Corporation Limited we are writing to lodge a representation to the Town Planning Board under Section 6(1) of the Town Planning Ordinance and object to rezoning of a site comprising Lot Nos. 750(part), 751(part), 752 and 753 and adjoining government land in D.D.92 from "Open Space" to "Other Specified Uses (Nature Park)" as shown in the Draft Kwu Tung North Outline Zoning Plan No. S/KTN/1 exhibited on 20.12.2013.