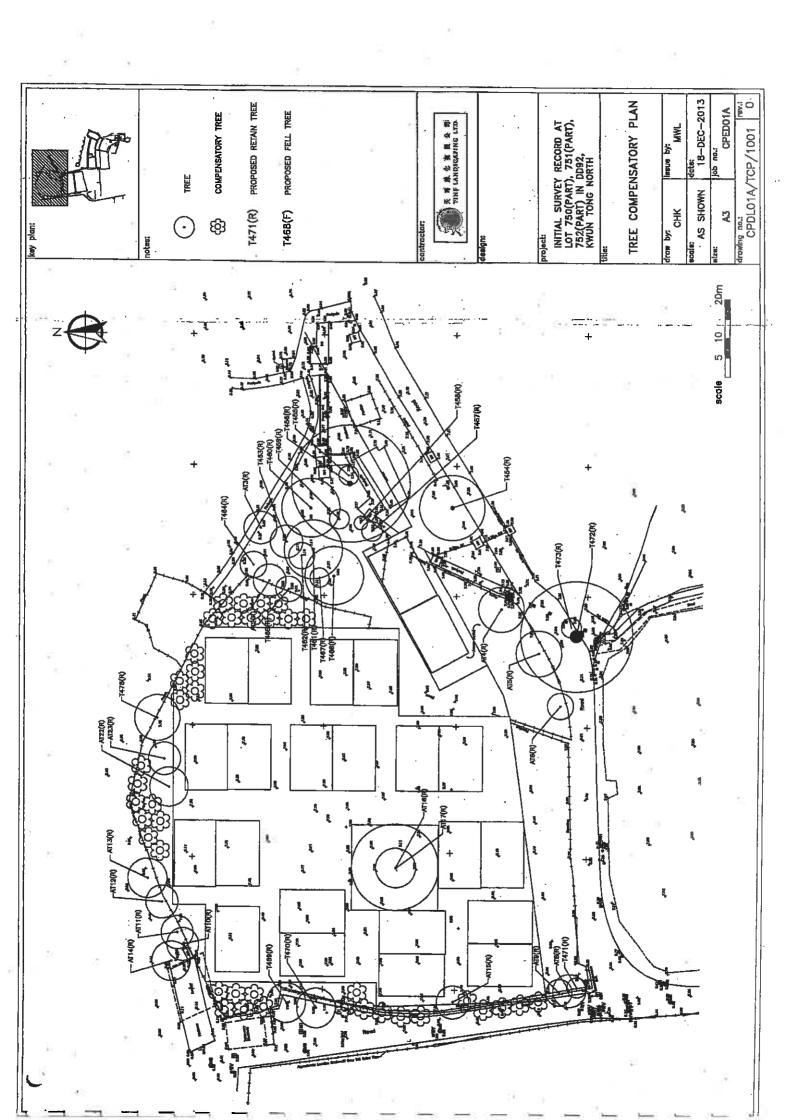

# Representation to the Draft Kwu Tung North Outline Zoning Plan No. S/KTN/I

On behalf of The Light Corporation Limited we are writing to lodge a representation to the Town Planning Board under Section 6(1) of the Town Planning Ordinance and object to rezoning of a site comprising Lot Nos. 750(part), 751(part), 752 and 753 and adjoining government land in D.D.92 from "Open Space" to "Other Specified Uses (Nature Park)" as shown in the Draft Kwu Tung North Outline Zoning Plan No. S/KTN/1 exhibited on 20.12.2013.