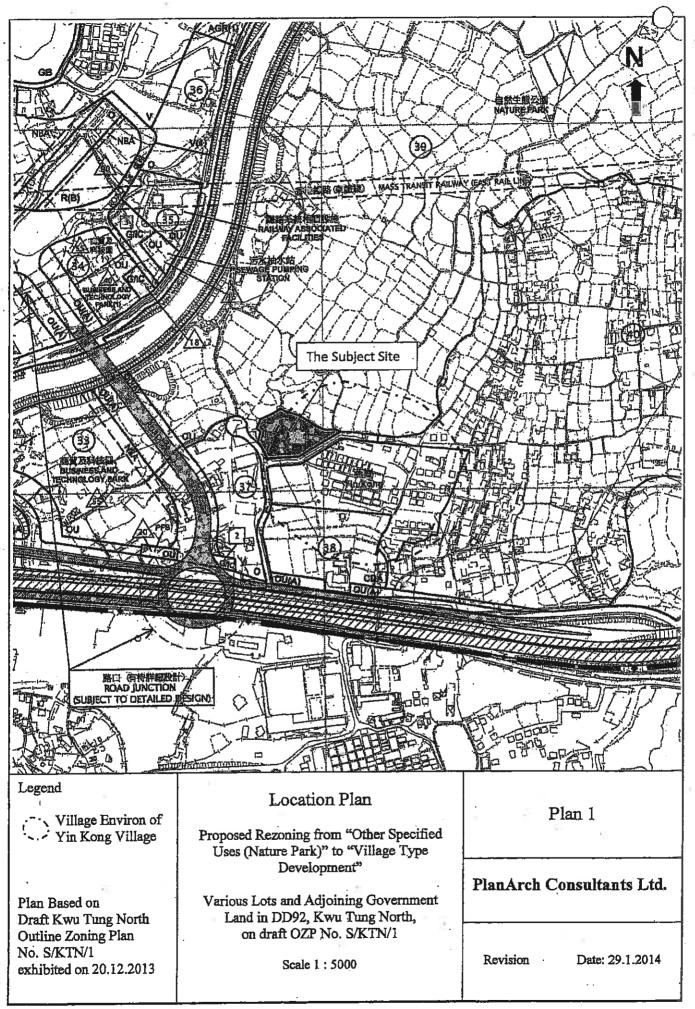

# Representation to the Draft Kwu Tung North Outline Zoning Plan No. S/KTN/I

On behalf of The Light Corporation Limited we are writing to lodge a representation to the Town Planning Board under Section 6(1) of the Town Planning Ordinance and object to rezoning of a site comprising Lot Nos. 750(part), 751(part), 752 and 753 and adjoining government land in D.D.92 from "Open Space" to "Other Specified Uses (Nature Park)" as shown in the Draft Kwu Tung North Outline Zoning Plan No. S/KTN/1 exhibited on 20.12.2013.