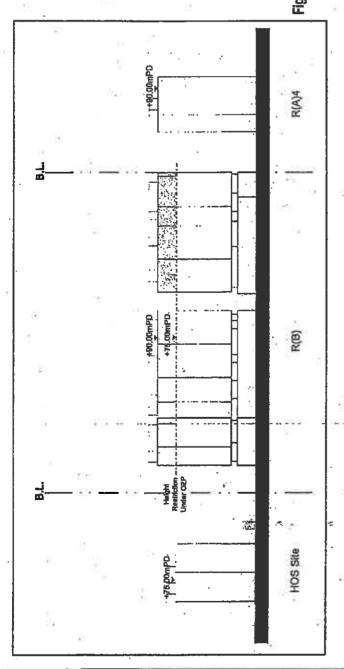

# Representation to the Draft Kwu Tung North Outline Zoning Plan No. S/KTN/I

On behalf of The Light Corporation Limited we are writing to lodge a representation to the Town Planning Board under Section 6(1) of the Town Planning Ordinance and object to rezoning of a site comprising Lot Nos. 750(part), 751(part), 752 and 753 and adjoining government land in D.D.92 from "Open Space" to "Other Specified Uses (Nature Park)" as shown in the Draft Kwu Tung North Outline Zoning Plan No. S/KTN/1 exhibited on 20.12.2013.