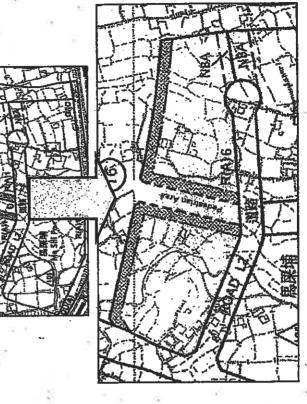

# Representation to the Draft Kwu Tung North Outline Zoning Plan No. S/KTN/I

On behalf of The Light Corporation Limited we are writing to lodge a representation to the Town Planning Board under Section 6(1) of the Town Planning Ordinance and object to rezoning of a site comprising Lot Nos. 750(part), 751(part), 752 and 753 and adjoining government land in D.D.92 from "Open Space" to "Other Specified Uses (Nature Park)" as shown in the Draft Kwu Tung North Outline Zoning Plan No. S/KTN/1 exhibited on 20.12.2013.