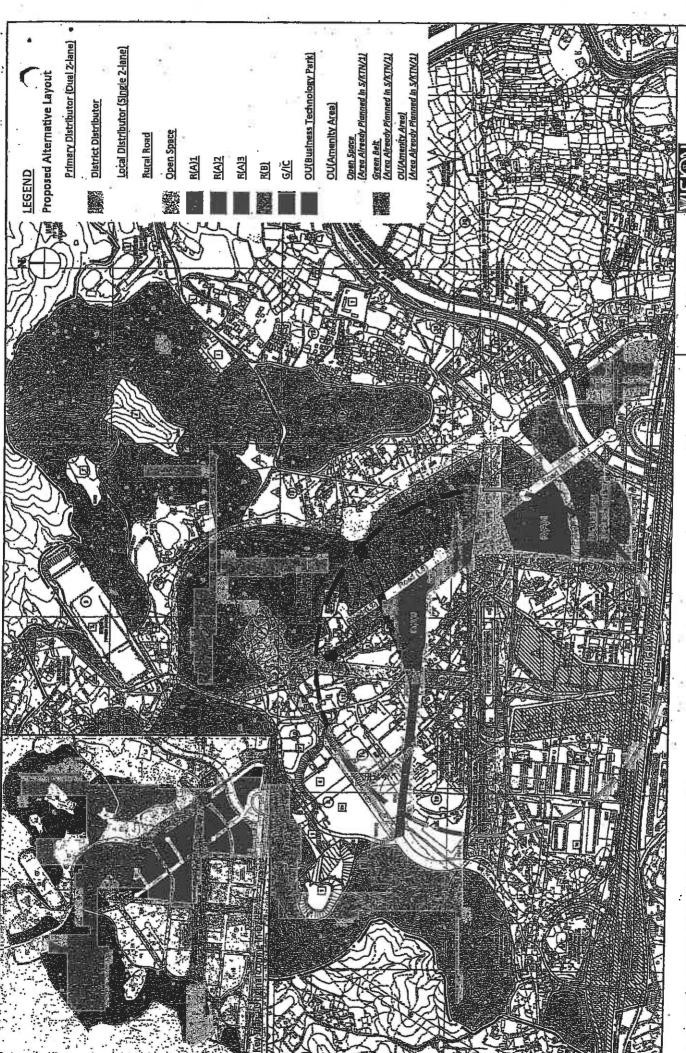

# Representation to the Draft Kwu Tung North Outline Zoning Plan No. S/KTN/I

On behalf of The Light Corporation Limited we are writing to lodge a representation to the Town Planning Board under Section 6(1) of the Town Planning Ordinance and object to rezoning of a site comprising Lot Nos. 750(part), 751(part), 752 and 753 and adjoining government land in D.D.92 from "Open Space" to "Other Specified Uses (Nature Park)" as shown in the Draft Kwu Tung North Outline Zoning Plan No. S/KTN/1 exhibited on 20.12.2013.