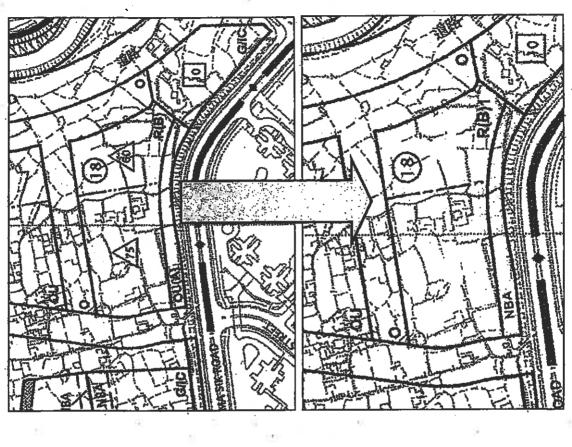

# Representation to the Draft Kwu Tung North Outline Zoning Plan No. S/KTN/I

On behalf of The Light Corporation Limited we are writing to lodge a representation to the Town Planning Board under Section 6(1) of the Town Planning Ordinance and object to rezoning of a site comprising Lot Nos. 750(part), 751(part), 752 and 753 and adjoining government land in D.D.92 from "Open Space" to "Other Specified Uses (Nature Park)" as shown in the Draft Kwu Tung North Outline Zoning Plan No. S/KTN/1 exhibited on 20.12.2013.