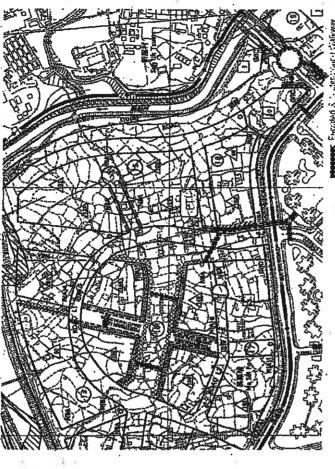

# Representation to the Draft Kwu Tung North Outline Zoning Plan No. S/KTN/I

On behalf of The Light Corporation Limited we are writing to lodge a representation to the Town Planning Board under Section 6(1) of the Town Planning Ordinance and object to rezoning of a site comprising Lot Nos. 750(part), 751(part), 752 and 753 and adjoining government land in D.D.92 from "Open Space" to "Other Specified Uses (Nature Park)" as shown in the Draft Kwu Tung North Outline Zoning Plan No. S/KTN/1 exhibited on 20.12.2013.