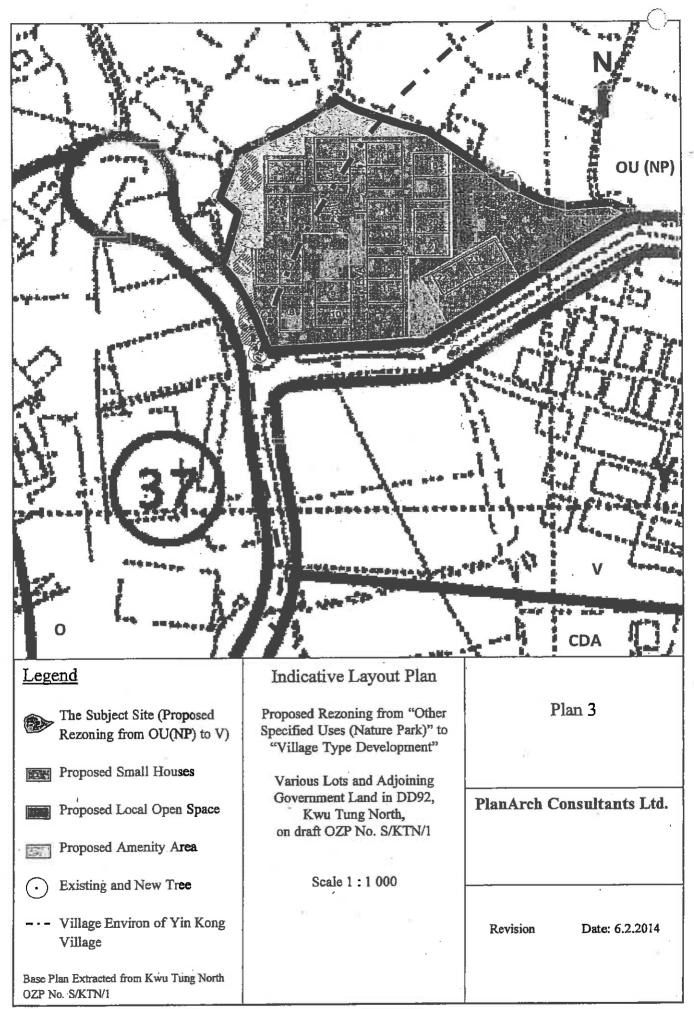

# Representation to the Draft Kwu Tung North Outline Zoning Plan No. S/KTN/I

On behalf of The Light Corporation Limited we are writing to lodge a representation to the Town Planning Board under Section 6(1) of the Town Planning Ordinance and object to rezoning of a site comprising Lot Nos. 750(part), 751(part), 752 and 753 and adjoining government land in D.D.92 from "Open Space" to "Other Specified Uses (Nature Park)" as shown in the Draft Kwu Tung North Outline Zoning Plan No. S/KTN/1 exhibited on 20.12.2013.