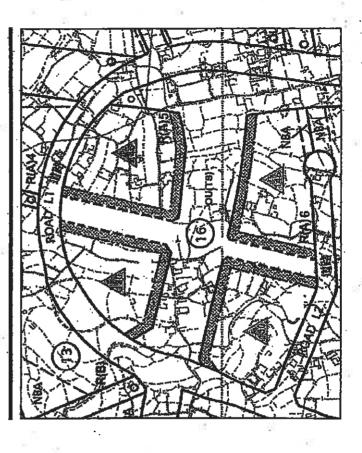

# Representation to the Draft Kwu Tung North Outline Zoning Plan No. S/KTN/I

On behalf of The Light Corporation Limited we are writing to lodge a representation to the Town Planning Board under Section 6(1) of the Town Planning Ordinance and object to rezoning of a site comprising Lot Nos. 750(part), 751(part), 752 and 753 and adjoining government land in D.D.92 from "Open Space" to "Other Specified Uses (Nature Park)" as shown in the Draft Kwu Tung North Outline Zoning Plan No. S/KTN/1 exhibited on 20.12.2013.