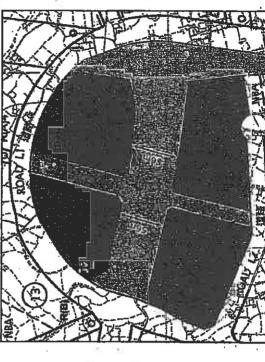

# Representation to the Draft Kwu Tung North Outline Zoning Plan No. S/KTN/I

On behalf of The Light Corporation Limited we are writing to lodge a representation to the Town Planning Board under Section 6(1) of the Town Planning Ordinance and object to rezoning of a site comprising Lot Nos. 750(part), 751(part), 752 and 753 and adjoining government land in D.D.92 from "Open Space" to "Other Specified Uses (Nature Park)" as shown in the Draft Kwu Tung North Outline Zoning Plan No. S/KTN/1 exhibited on 20.12.2013.