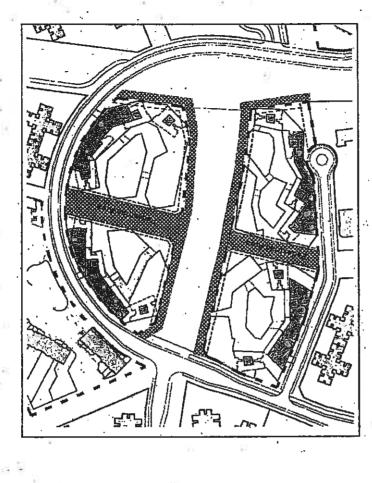

# Representation to the Draft Kwu Tung North Outline Zoning Plan No. S/KTN/I

On behalf of The Light Corporation Limited we are writing to lodge a representation to the Town Planning Board under Section 6(1) of the Town Planning Ordinance and object to rezoning of a site comprising Lot Nos. 750(part), 751(part), 752 and 753 and adjoining government land in D.D.92 from "Open Space" to "Other Specified Uses (Nature Park)" as shown in the Draft Kwu Tung North Outline Zoning Plan No. S/KTN/1 exhibited on 20.12.2013.