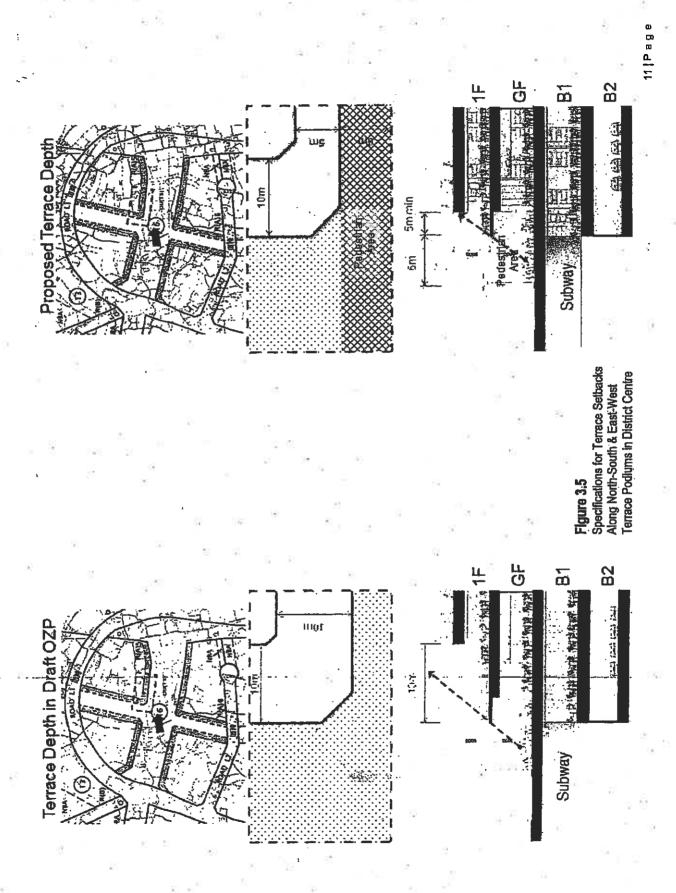

e setback or 10m-wide setback at first floor level as designated on the Plan.
- ii) The OZP is amended for "R(A)5" and "R(A)6" zones to identify the two frontages for the different terraced podium setback at first floor level controls.

3.16 There is uncertainty in the Remarks under the Notes to the "R(A)" zone (para.(f) refers) whether the 5m maximum building height for the terraced podium refers to the roof level of the ground storey of the parapet height at the roof level).

# **B4.2** THAT Remark (f) under the Notes to the "R(A)" zone be amended as follows:

i) On land designated "R(A)5" and "R(A)6" zones designated Terraced Podium", the terraced podium is subject to a maximum building height of 5m at roof level of the ground level storey (excluding the parapet height at roof level).



B5: Extend "Terraced Podiums" for Commercial Uses Along the Eastern Frontages of the Housing Sites

Currently the draft OZP does not extend the district centre 'shopping street' concept to the eastern podium edge of the recommended "R(A)5" and "R(A)6" zones which interface with the North-South Park. These terrace edges, as with those planned elsewhere within the District Centre, have considerable potential to enliven the adjoining public open space. As such it is recommended these podium edges also including 'pedestrian area' be indicated on the draft OZP, as depicted in the extract plan opposite:

## AMENDMENTS TO MEET REPRESENTATION BS

B5.1 THAT the OZP designate extensions to the terraced podiums and 'pedestrian area' for the "R(A)" zone sites in the district centre, as depicted on F