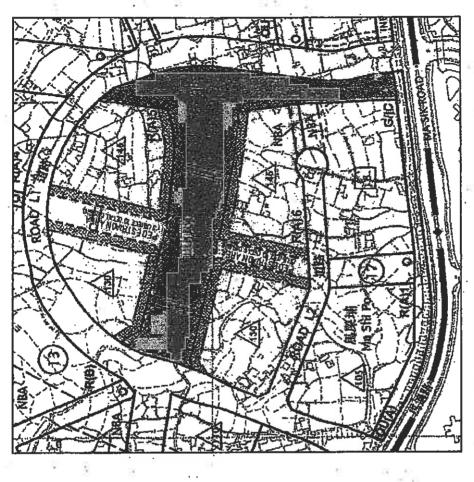

# Representation to the Draft Kwu Tung North Outline Zoning Plan No. S/KTN/I

On behalf of The Light Corporation Limited we are writing to lodge a representation to the Town Planning Board under Section 6(1) of the Town Planning Ordinance and object to rezoning of a site comprising Lot Nos. 750(part), 751(part), 752 and 753 and adjoining government land in D.D.92 from "Open Space" to "Other Specified Uses (Nature Park)" as shown in the Draft Kwu Tung North Outline Zoning Plan No. S/KTN/1 exhibited on 20.12.2013.