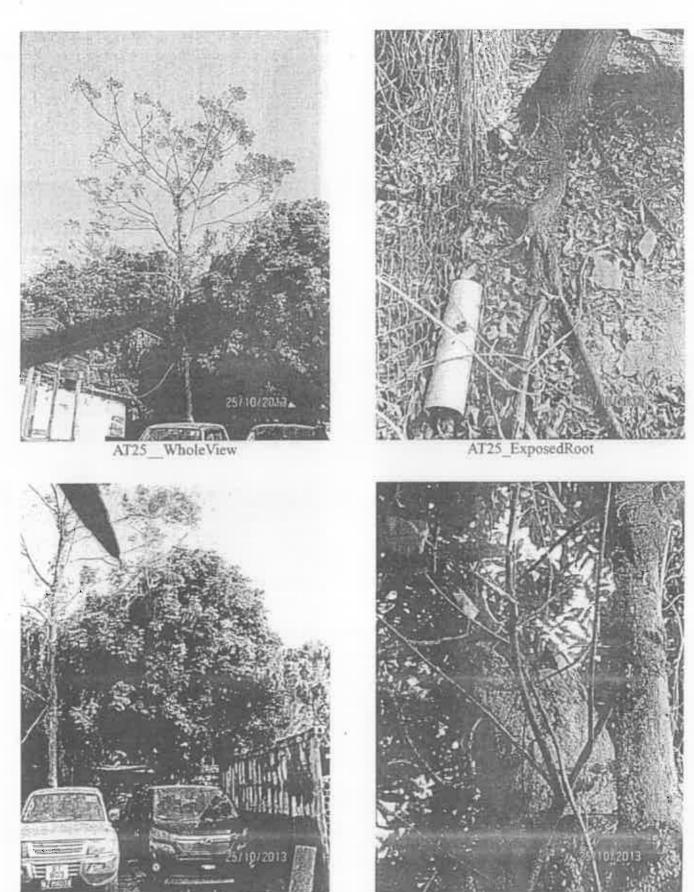

"Open Space" to "Village Type Development" Zone at Lot No. 750 (Part), 751(Part), 752 and 753 (Part) in D.D. 92, and adjoining government land, Kwu Tung North, Sheung Shui, New Territories Photographic record



Page 7 of 18

AT21\_WboleView

AT21\_Chlorotic foliage

Tree Impact Assessment for Rezoning Application from "Open Space" to "Village Type Development" Zone at Lot No. 750 (Part), 751 (Part), 752 and 753 (Part) in D.D. 92, and adjoining government land, Kwu Tung North, Sheung Shui, New Territories Photographic record



Page 8 of 18

Tree Papact Assessment for Rezolung Application from "Open Space" to "Village Type Development" Zone at Lot No. 750 (Part), 751 and 753 (Part) in D.D. 92, and adjoining government land, Kwu Tung North, Sheung Shui, New Territories Photographic record



Page 9 of 18

AT26 WholeView

AT26\_Topped

Tree Impact Assessment for Rezoning Application from "Open Space" to "Village Type Development" Zone at Lot No. 750 (Part), 751 (Part), 752 and 753 (Part) in D.D. 92, and adjoining government land, Kwu Tung North, Sheung Shui, New Territories Photographic record



Page 10 of 18

Tree pact Assessment for Rezolung Application from "Open Space" to "Village Type Development" Zone at Lot No. 750 (Part), 751(Part), 752 and 753 (Part) in D.D. 92, and adjoining government land, Kwu Tung North, Sheung Shui, New Territories Photographic record



T454 WholeView



T455 WholeView



T454 RestrictedRoot



T456 WholeView

Tree Impact Assessment for Rezoning Application from "Open Space" to "Village Type Development" Zone at Lot No. 750 (Part), 751 (Part),