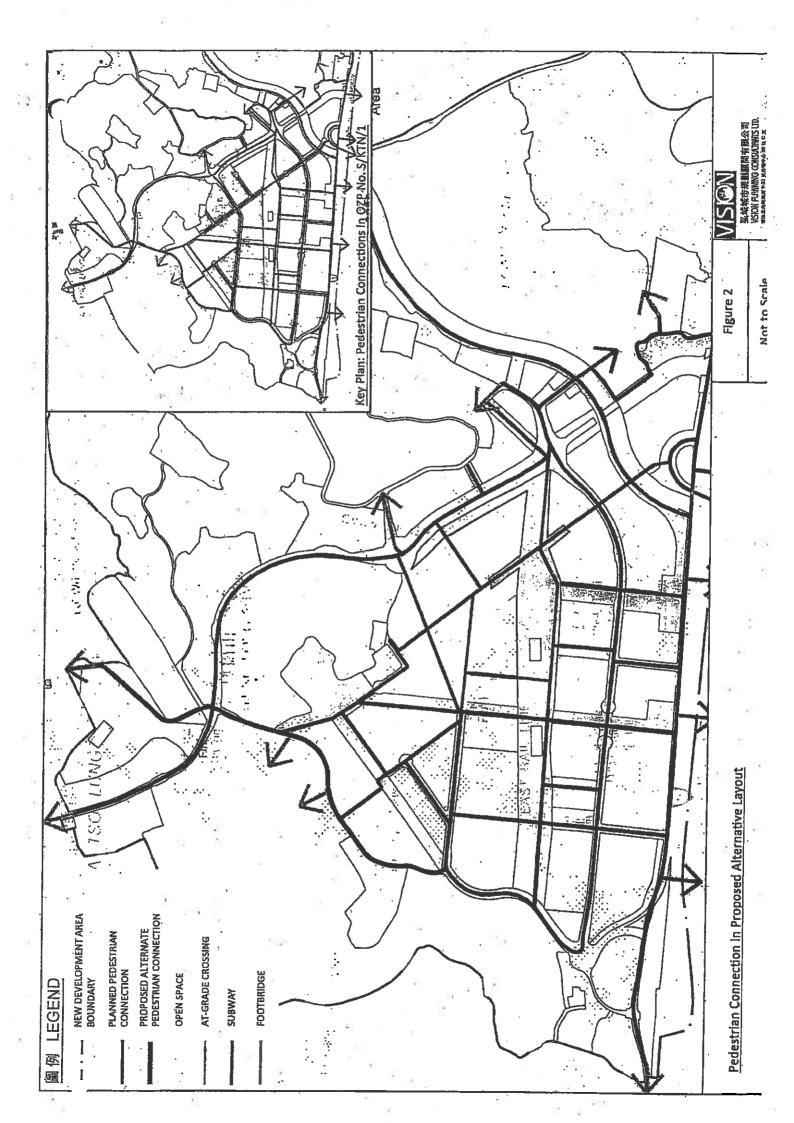

# Representation to the Draft Kwu Tung North Outline Zoning Plan No. S/KTN/I

On behalf of The Light Corporation Limited we are writing to lodge a representation to the Town Planning Board under Section 6(1) of the Town Planning Ordinance and object to rezoning of a site comprising Lot Nos. 750(part), 751(part), 752 and 753 and adjoining government land in D.D.92 from "Open Space" to "Other Specified Uses (Nature Park)" as shown in the Draft Kwu Tung North Outline Zoning Plan No. S/KTN/1 exhibited on 20.12.2013.