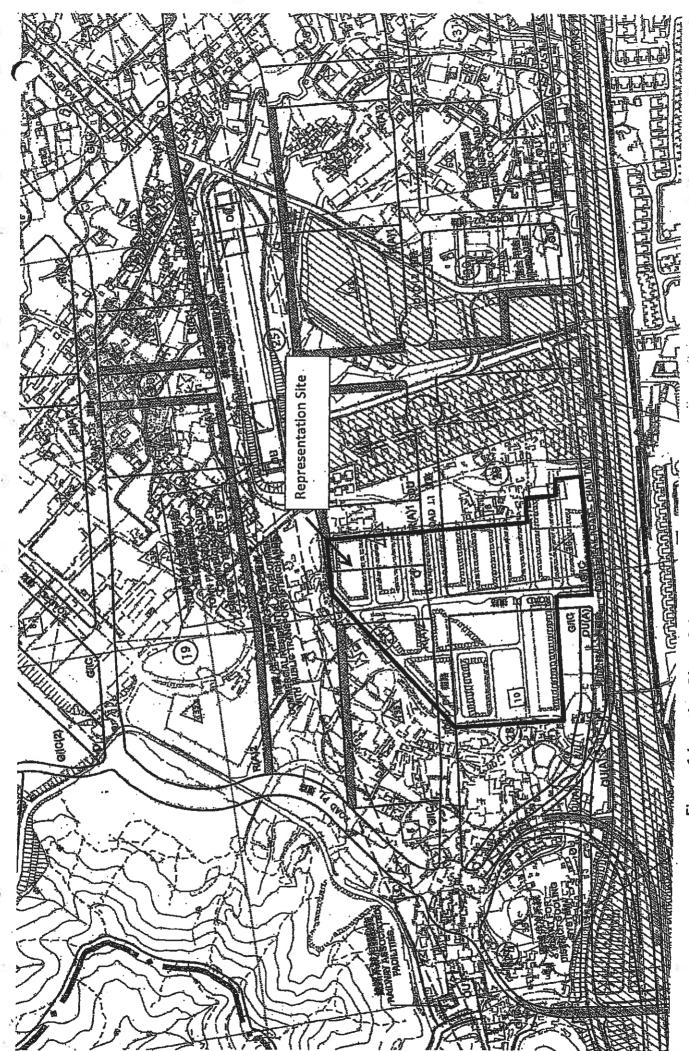

# Representation to the Draft Kwu Tung North Outline Zoning Plan No. S/KTN/I

On behalf of The Light Corporation Limited we are writing to lodge a representation to the Town Planning Board under Section 6(1) of the Town Planning Ordinance and object to rezoning of a site comprising Lot Nos. 750(part), 751(part), 752 and 753 and adjoining government land in D.D.92 from "Open Space" to "Other Specified Uses (Nature Park)" as shown in the Draft Kwu Tung North Outline Zoning Plan No. S/KTN/1 exhibited on 20.12.2013.