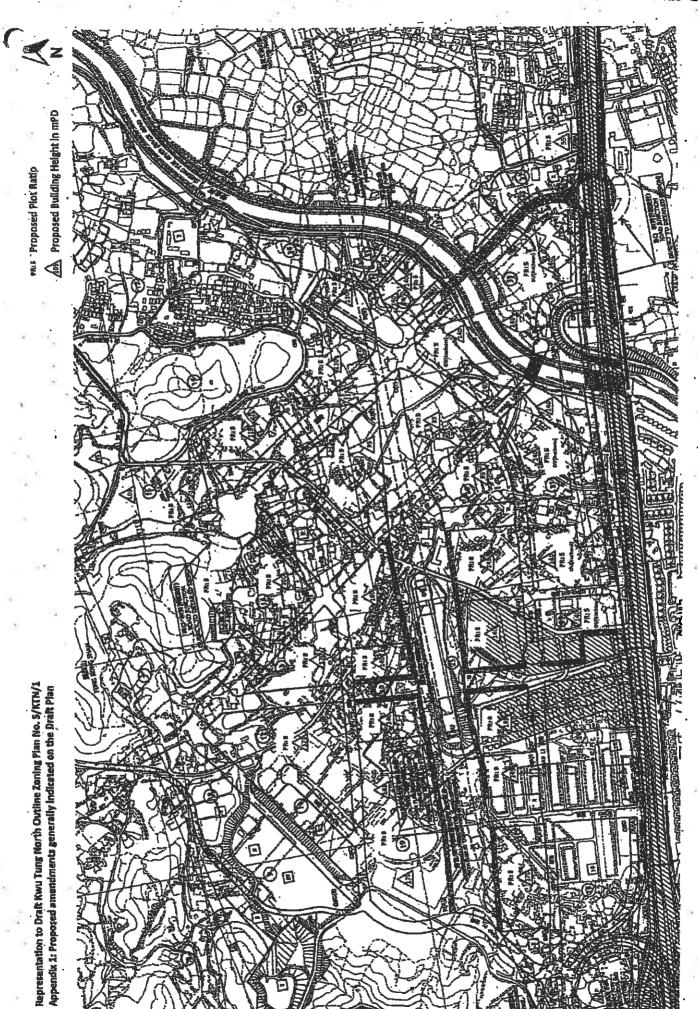

# Representation to the Draft Kwu Tung North Outline Zoning Plan No. S/KTN/I

On behalf of The Light Corporation Limited we are writing to lodge a representation to the Town Planning Board under Section 6(1) of the Town Planning Ordinance and object to rezoning of a site comprising Lot Nos. 750(part), 751(part), 752 and 753 and adjoining government land in D.D.92 from "Open Space" to "Other Specified Uses (Nature Park)" as shown in the Draft Kwu Tung North Outline Zoning Plan No. S/KTN/1 exhibited on 20.12.2013.