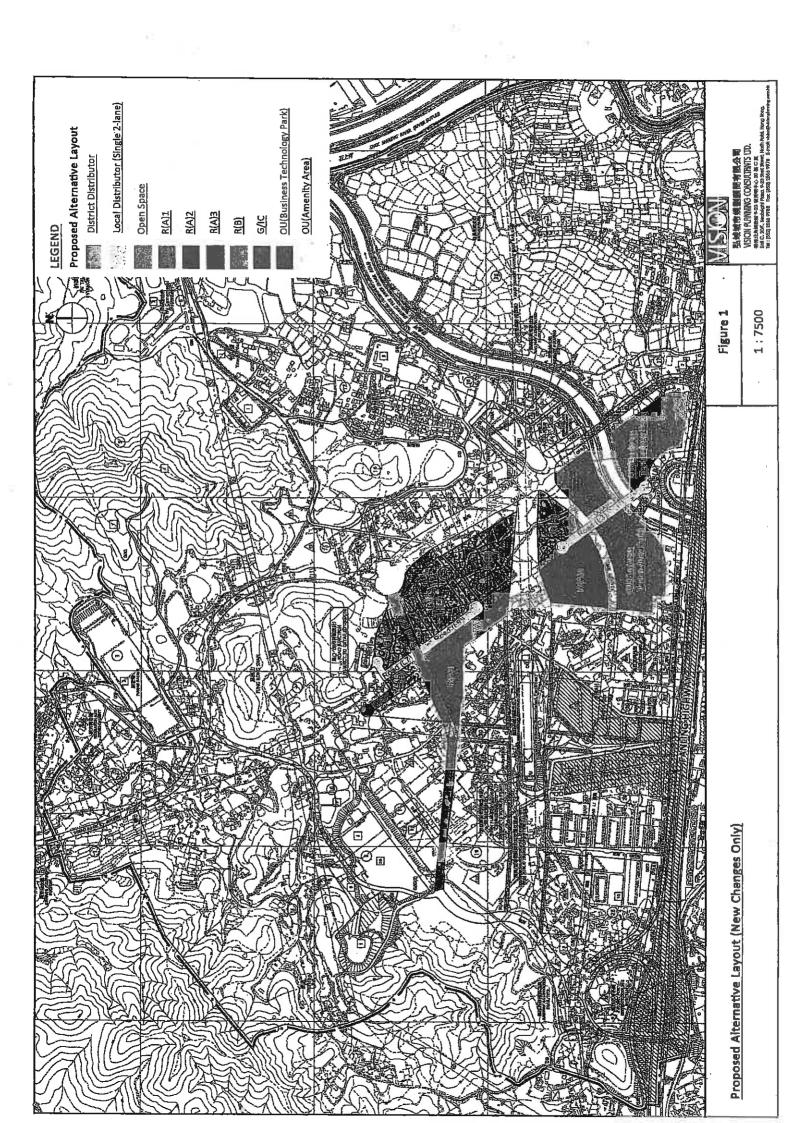

# Representation to the Draft Kwu Tung North Outline Zoning Plan No. S/KTN/I

On behalf of The Light Corporation Limited we are writing to lodge a representation to the Town Planning Board under Section 6(1) of the Town Planning Ordinance and object to rezoning of a site comprising Lot Nos. 750(part), 751(part), 752 and 753 and adjoining government land in D.D.92 from "Open Space" to "Other Specified Uses (Nature Park)" as shown in the Draft Kwu Tung North Outline Zoning Plan No. S/KTN/1 exhibited on 20.12.2013.