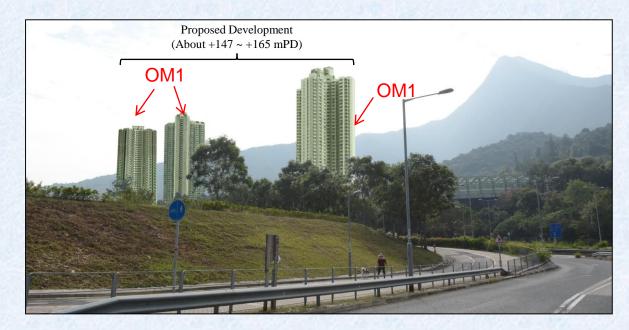

## I. Amendments to Matters shown on the Plan

- Item A Rezoning of a site to the east of Cheung Muk Tau Village from "Green Belt" ("GB") to "Residential (Group A)11" ("R(A)11") with stipulation of building height restriction.
- Item B1 Rezoning of a site to the west of Cheung Muk Tau Village from "GB" to "R(A)11" with stipulation of building height restriction.
- Item B2 Rezoning of a strip of land abutting Ma On Shan Bypass and to the further west of Cheung Muk Tau Village from "GB" to an area shown as 'Road'.
- Item C Rezoning of a site at the lower and northern end of Ma On Shan Tsuen Road from "GB" to "Government, Institution or Community" ("G/IC") with stipulation of building height restriction.
- Item D Rezoning of a site at the lower end and on the eastern side of Ma On Shan Tsuen Road from "GB" to "R(A)11" with stipulation of building height restriction.
- Item E Rezoning of a site at the lower end and on the western side of Ma On Shan Tsuen Road from "GB" to "G/IC" with stipulation of building height restriction.
- Item F Rezoning of a site at the upper end and on the eastern side of Ma On Shan Tsuen Road from "GB" to "G/IC" with stipulation of building height restriction.
- Item G Rezoning of a site at the upper end and on the western side of Ma On Shan Tsuen Road from "GB" to "Residential (Group B)6" ("R(B)6") with stipulation of building height restriction.
- Item H Rezoning of a site to the south-east of Chevalier Garden from "GB" to "Other Specified Uses" annotated "Sewage Treatment Works".