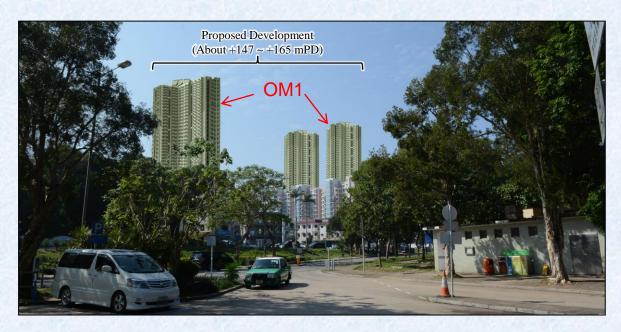

Measures

(No visual difference is anticipated between Day 1 and Year 10 of Operation)







Day 1 of Operation Phase without Mitigation Measures



Day 1 / Year 10 of Operation Phase with Mitigation Measures





**Existing View** 

Day 1 of Operation Phase without Mitigation Measures



Day 1 / Year 10 of Operation Phase with Mitigation Measures



Proposed Development (About +147 ~ +165 mPD)

**Existing View** 

Day 1 of Operation Phase without Mitigation Measures



Day 1 / Year 10 of Operation Phase with Mitigation Measures





**Existing View** 

Day 1 of Operation Phase without Mitigation Measures



Day 1 / Year 10 of Operation Phase with Mitigation Measures



Proposed Development (About +147 ~ +165 mPD)

**Existing View** 

Day 1 of Operation Phase without Mitigation Measures



Day 1 / Year 10 of Operation Phase with Mitigation Measures





**Existing View** 



Day 1 of Operation Phase without Mitigation Measures



Day 1 / Year 10 of Operation Phase with Mitigation Measures

(No visual difference is anticipated between Day 1 and Year 10 of Operation)



**Existing View** 



**Day 1 of Operation Phase without Mitigation Measures** 



**Day 1 of Operation Phase with Mitigation Measures** 



**Year 10 of Operation Phase with Mitigation Measures** 

Note: the design of the housing and related non-domestic blocks is subject to review during the later detailed design stage



**Existing View** 



Day 1 of Operation Phase without Mitigation Measures



Day 1 / Year 10 of Operation Phase with Mitigation Measures

(No visual difference is anticipated between Day