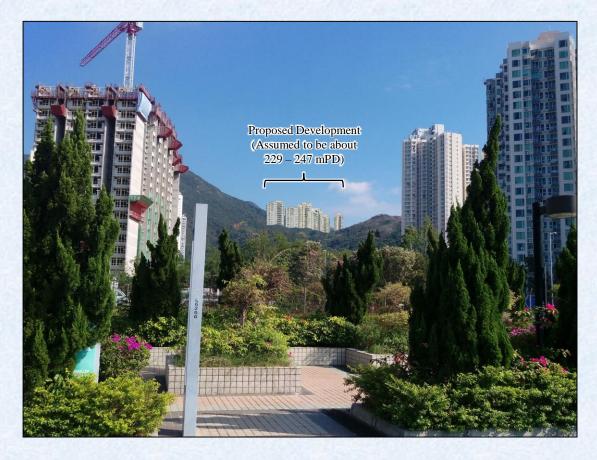

## I. Amendments to Matters shown on the Plan

- Item A Rezoning of a site to the east of Cheung Muk Tau Village from "Green Belt" ("GB") to "Residential (Group A)11" ("R(A)11") with stipulation of building height restriction.
- Item B1 Rezoning of a site to the west of Cheung Muk Tau Village from "GB" to "R(A)11" with stipulation of building height restriction.
- Item B2 Rezoning of a strip of land abutting Ma On Shan Bypass and to the further west of Cheung Muk Tau Village from "GB" to an area shown as 'Road'.
- Item C Rezoning of a site at the lower and northern end of Ma On Shan Tsuen Road from "GB" to "Government, Institution or Community" ("G/IC") with stipulation of building height restriction.
- Item D Rezoning of a site at the lower end and on the eastern side of Ma On Shan Tsuen Road from "GB" to "R(A)11" with stipulation of building height restriction.
- Item E Rezoning of a site at the lower end and on the western side of Ma On Shan Tsuen Road from "GB" to "G/IC" with stipulation of building height restriction.
- Item F Rezoning of a site at the upper end and on the eastern side of Ma On Shan Tsuen Road from "GB" to "G/IC" with stipulation of building height restriction.
- Item G Rezoning of a site at the upper end and on the western side of Ma On Shan Tsuen Road from "GB" to "Residential (Group B)6" ("R(B)6") with stipulation of building height restriction.
- Item H Rezoning of a site to the south-east of Chevalier Garden from "GB" to "Other Specified Uses" annotated "Sewage Treatment Works".