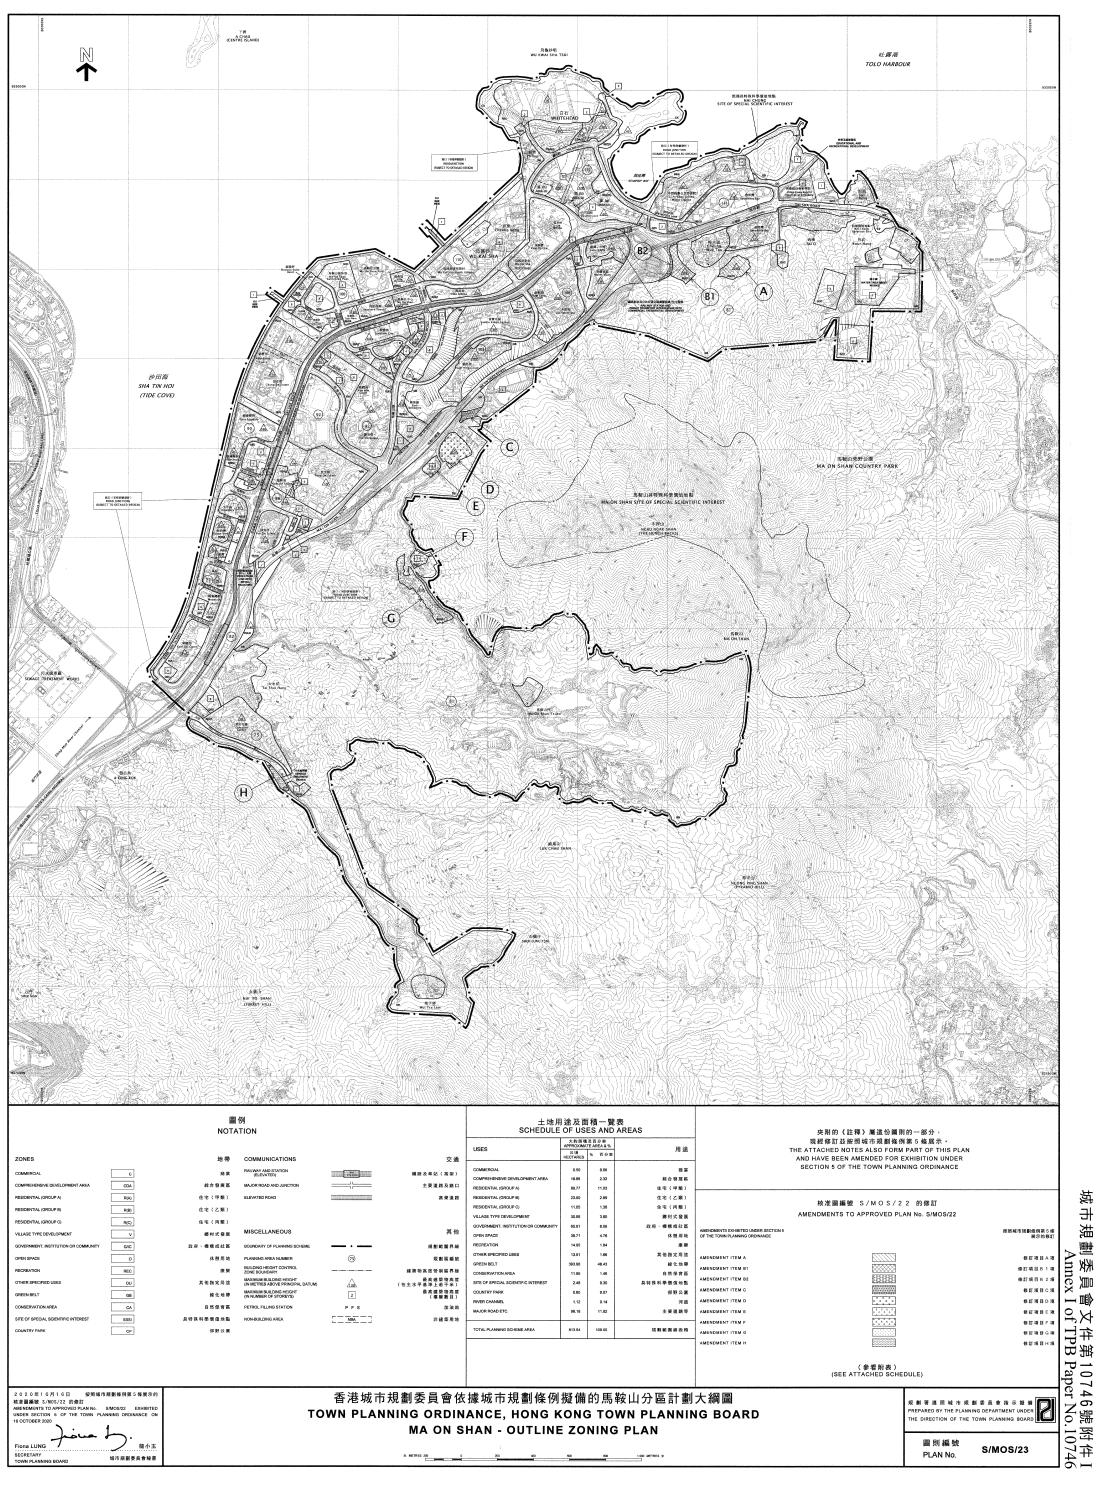

## I. Amendments to Matters shown on the Plan

- Item A Rezoning of a site to the east of Cheung Muk Tau Village from "Green Belt" ("GB") to "Residential (Group A)11" ("R(A)11") with stipulation of building height restriction.
- Item B1 Rezoning of a site to the west of Cheung Muk Tau Village from "GB" to "R(A)11" with stipulation of building height restriction.
- Item B2 Rezoning of a strip of land abutting Ma On Shan Bypass and to the further west of Cheung Muk Tau Village from "GB" to an area shown as 'Road'.
- Item C Rezoning of a site at the lower and northern end of Ma On Shan Tsuen Road from "GB" to "Government, Institution or Community" ("G/IC") with stipulation of building height restriction.
- Item D Rezoning of a site at the lower end and on the eastern side of Ma On Shan Tsuen Road from "GB" to "R(A)11" with stipulation of building height restriction.
- Item E Rezoning of a site at the lower end and on the western side of Ma On Shan Tsuen Road from "GB" to "G/IC" with stipulation of building height restriction.
- Item F Rezoning of a site at the upper end and on the eastern side of Ma On Shan Tsuen Road from "GB" to "G/IC" with stipulation of building height restriction.
- Item G Rezoning of a site at the upper end and on the western side of Ma On Shan Tsuen Road from "GB" to "Residential (Group B)6" ("R(B)6") with stipulation of building height restriction.
- Item H Rezoning of a site to the south-east of Chevalier Garden from "GB" to "Other Specified Uses" annotated "Sewage Treatment Works".

## II. Amendment to the Notes of the Plan

- (a) Incorporation of the plot ratio restriction for the new "R(A)11" sub-area in the Remarks of the Notes for the "R(A)" zone.
- (b) Addition of a remark in the Notes for the "R(A)" zone to specify that in determining the maximum plot ratio for the "R(A)11" sub-area, any floor space that is constructed or intended for use solely as public vehicle park and

- Government, institution or community (GIC) facilities, as required by the Government may be disregarded.
- (c) Revision to the Notes for the "R(A)" zone to incorporate 'Public Vehicle Park (excluding container vehicle) (on land designated "R(A)11" only)' under Column 1, and to correspondingly replace 'Public Vehicle Park (excluding container vehicle)' under Column 2 by 'Public Vehicle Park (excluding container vehicle) (not elsewhere specified)'.
- (d) Incorporation of the plot ratio restriction for the new "R(B)6" sub-area in the Remarks of the Notes for the "R(B)" zone and addition of a remark in the Notes for the "R(B)" zone to specify that in determining the maximum plot ratio for the "R(B)6" zone, any floor space that is constructed or intended for use solely as GIC facilities as required by the Government may be disregarded.
- (e) Revision to the Notes for the "R(B)" zone to incorporate 'Social Welfare Facility (on land designated "R(B)6" only)' under Column 1, and to correspondingly replace 'Social Welfare Facility' under Column 2 by 'Social Welfare Facility (not elsewhere specified)'.
- (f) Deletion of 'Market' from Column 1 of the Notes for the "Commercial" and "Other Specified Uses" annotated "Railway Station and Public Transport Interchange with Commercial/Residential Development" zones, and from Column 2 of the Notes for the "Comprehensive Development Area", "R(B)" and "Village Type Development" zones.
- (g) Revision of 'Shop and Services' to 'Shop and Services (not elsewhere specified)' in Column 2 of the Notes for the "R(A)" and "G/IC" zones.