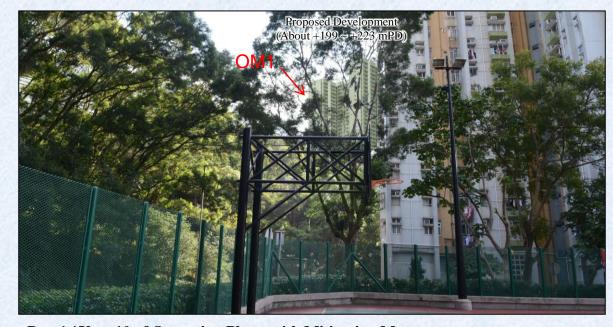

## I. Amendments to Matters shown on the Plan

- Item A Rezoning of a site to the east of Cheung Muk Tau Village from "Green Belt" ("GB") to "Residential (Group A)11" ("R(A)11") with stipulation of building height restriction.
- Item B1 Rezoning of a site to the west of Cheung Muk Tau Village from "GB" to "R(A)11" with stipulation of building height restriction.
- Item B2 Rezoning of a strip of land abutting Ma On Shan Bypass and to the further west of Cheung Muk Tau Village from "GB" to an area shown as 'Road'.
- Item C Rezoning of a site at the lower and northern end of Ma On Shan Tsuen Road from "GB" to "Government, Institution or Community" ("G/IC") with stipulation of building height restriction.
- Item D Rezoning of a site at the lower end and on the eastern side of Ma On Shan Tsuen Road from "GB" to "R(A)11" with stipulation of building height restriction.
- Item E Rezoning of a site at the lower end and on the western side of Ma On Shan Tsuen Road from "GB" to "G/IC" with stipulation of building height restriction.
- Item F Rezoning of a site at the upper end and on the eastern side of Ma On Shan Tsuen Road from "GB" to "G/IC" with stipulation of building height restriction.
- Item G Rezoning of a site at the upper end and on the western side of Ma On Shan Tsuen Road from "GB" to "Residential (Group B)6" ("R(B)6") with stipulation of building height restriction.
- Item H Rezoning of a site to the south-east of Chevalier Garden from "GB" to "Other Specified Uses" annotated "Sewage Treatment Works".