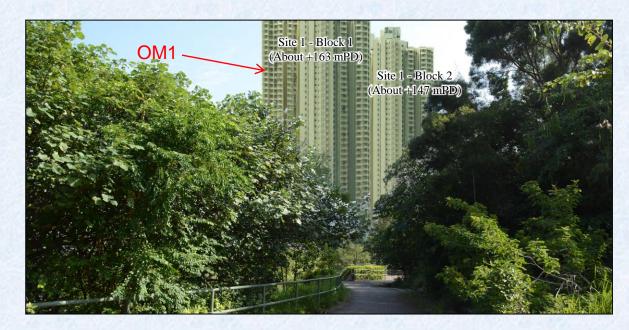

## I. Amendments to Matters shown on the Plan

- Item A Rezoning of a site to the east of Cheung Muk Tau Village from "Green Belt" ("GB") to "Residential (Group A)11" ("R(A)11") with stipulation of building height restriction.
- Item B1 Rezoning of a site to the west of Cheung Muk Tau Village from "GB" to "R(A)11" with stipulation of building height restriction.
- Item B2 Rezoning of a strip of land abutting Ma On Shan Bypass and to the further west of Cheung Muk Tau Village from "GB" to an area shown as 'Road'.
- Item C Rezoning of a site at the lower and northern end of Ma On Shan Tsuen Road from "GB" to "Government, Institution or Community" ("G/IC") with stipulation of building height restriction.
- Item D Rezoning of a site at the lower end and on the eastern side of Ma On Shan Tsuen Road from "GB" to "R(A)11" with stipulation of building height restriction.
- Item E Rezoning of a site at the lower end and on the western side of Ma On Shan Tsuen Road from "GB" to "G/IC" with stipulation of building height restriction.
- Item F Rezoning of a site at the upper end and on the eastern side of Ma On Shan Tsuen Road from "GB" to "G/IC" with stipulation of building height restriction.
- Item G Rezoning of a site at the upper end and on the western side of Ma On Shan Tsuen Road from "GB" to "Residential (Group B)6" ("R(B)6") with stipulation of building height restriction.
- Item H Rezoning of a site to the south-east of Chevalier Garden from "GB" to "Other Specified Uses" annotated "Sewage Treatment Works".