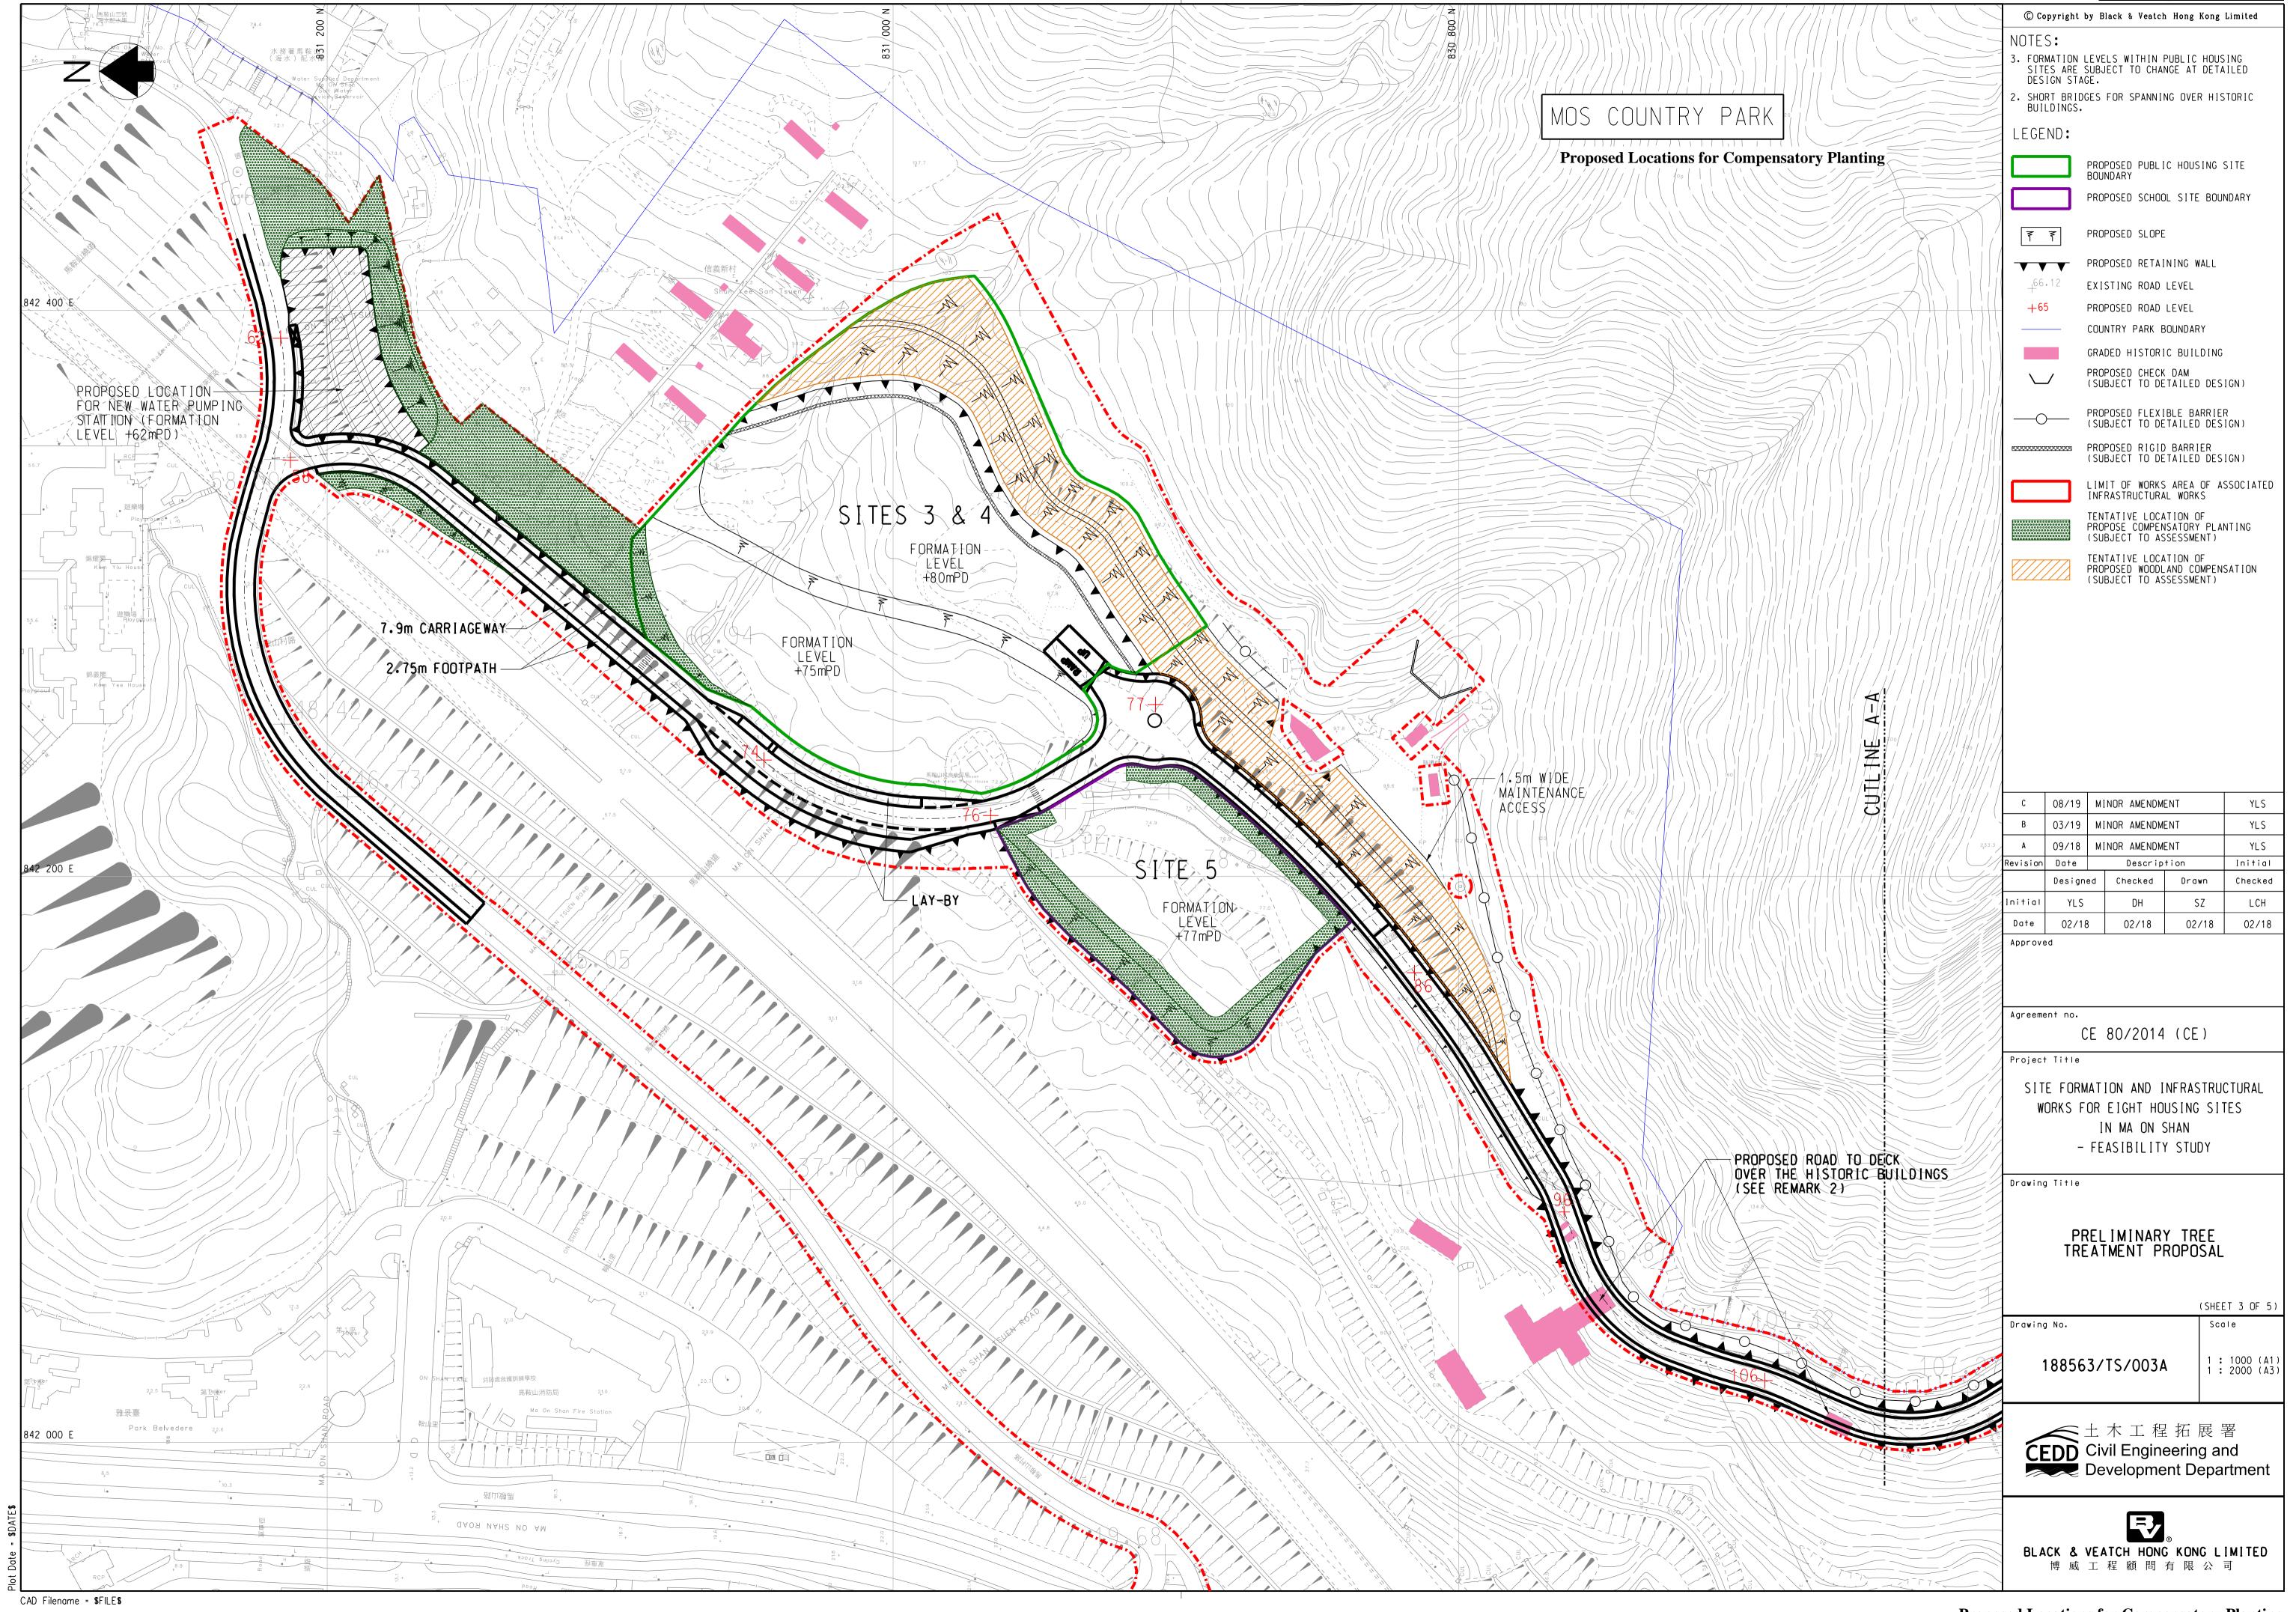

## I. Amendments to Matters shown on the Plan

- Item A Rezoning of a site to the east of Cheung Muk Tau Village from "Green Belt" ("GB") to "Residential (Group A)11" ("R(A)11") with stipulation of building height restriction.
- Item B1 Rezoning of a site to the west of Cheung Muk Tau Village from "GB" to "R(A)11" with stipulation of building height restriction.
- Item B2 Rezoning of a strip of land abutting Ma On Shan Bypass and to the further west of Cheung Muk Tau Village from "GB" to an area shown as 'Road'.
- Item C Rezoning of a site at the lower and northern end of Ma On Shan Tsuen Road from "GB" to "Government, Institution or Community" ("G/IC") with stipulation of building height restriction.
- Item D Rezoning of a site at the lower end and on the eastern side of Ma On Shan Tsuen Road from "GB" to "R(A)11" with stipulation of building height restriction.
- Item E Rezoning of a site at the lower end and on the western side of Ma On Shan Tsuen Road from "GB" to "G/IC" with stipulation of building height restriction.
- Item F Rezoning of a site at the upper end and on the eastern side of Ma On Shan Tsuen Road from "GB" to "G/IC" with stipulation of building height restriction.
- Item G Rezoning of a site at the upper end and on the western side of Ma On Shan Tsuen Road from "GB" to "Residential (Group B)6" ("R(B)6") with stipulation of building height restriction.
- Item H Rezoning of a site to the south-east of Chevalier Garden from "GB" to "Other Specified Uses" annotated "Sewage Treatment Works".