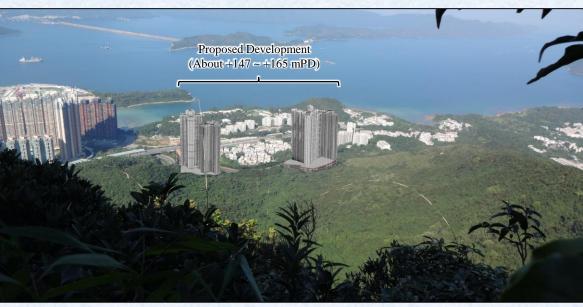

## I. Amendments to Matters shown on the Plan

- Item A Rezoning of a site to the east of Cheung Muk Tau Village from "Green Belt" ("GB") to "Residential (Group A)11" ("R(A)11") with stipulation of building height restriction.
- Item B1 Rezoning of a site to the west of Cheung Muk Tau Village from "GB" to "R(A)11" with stipulation of building height restriction.
- Item B2 Rezoning of a strip of land abutting Ma On Shan Bypass and to the further west of Cheung Muk Tau Village from "GB" to an area shown as 'Road'.
- Item C Rezoning of a site at the lower and northern end of Ma On Shan Tsuen Road from "GB" to "Government, Institution or Community" ("G/IC") with stipulation of building height restriction.
- Item D Rezoning of a site at the lower end and on the eastern side of Ma On Shan Tsuen Road from "GB" to "R(A)11" with stipulation of building height restriction.
- Item E Rezoning of a site at the lower end and on the western side of Ma On Shan Tsuen Road from "GB" to "G/IC" with stipulation of building height restriction.
- Item F Rezoning of a site at the upper end and on the eastern side of Ma On Shan Tsuen Road from "GB" to "G/IC" with stipulation of building height restriction.
- Item G Rezoning of a site at the upper end and on the western side of Ma On Shan Tsuen Road from "GB" to "Residential (Group B)6" ("R(B)6") with stipulation of building height restriction.
- Item H Rezoning of a site to the south-east of Chevalier Garden from "GB" to "Other Specified Uses" annotated "Sewage Treatment Works".