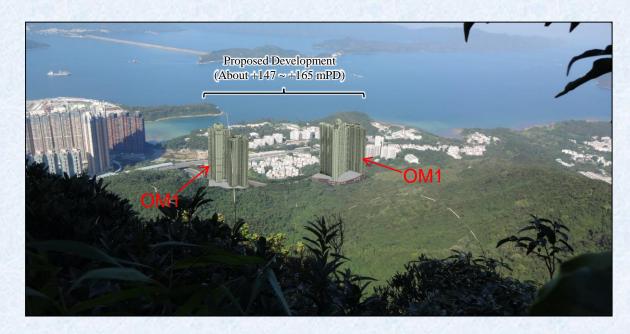

## I. Amendments to Matters shown on the Plan

- Item A Rezoning of a site to the east of Cheung Muk Tau Village from "Green Belt" ("GB") to "Residential (Group A)11" ("R(A)11") with stipulation of building height restriction.
- Item B1 Rezoning of a site to the west of Cheung Muk Tau Village from "GB" to "R(A)11" with stipulation of building height restriction.
- Item B2 Rezoning of a strip of land abutting Ma On Shan Bypass and to the further west of Cheung Muk Tau Village from "GB" to an area shown as 'Road'.
- Item C Rezoning of a site at the lower and northern end of Ma On Shan Tsuen Road from "GB" to "Government, Institution or Community" ("G/IC") with stipulation of building height restriction.
- Item D Rezoning of a site at the lower end and on the eastern side of Ma On Shan Tsuen Road from "GB" to "R(A)11" with stipulation of building height restriction.
- Item E Rezoning of a site at the lower end and on the western side of Ma On Shan Tsuen Road from "GB" to "G/IC" with stipulation of building height restriction.
- Item F Rezoning of a site at the upper end and on the eastern side of Ma On Shan Tsuen Road from "GB" to "G/IC" with stipulation of building height restriction.
- Item G Rezoning of a site at the upper end and on the western side of Ma On Shan Tsuen Road from "GB" to "Residential (Group B)6" ("R(B)6") with stipulation of building height restriction.
- Item H Rezoning of a site to the south-east of Chevalier Garden from "GB" to "Other Specified Uses" annotated "Sewage Treatment Works".