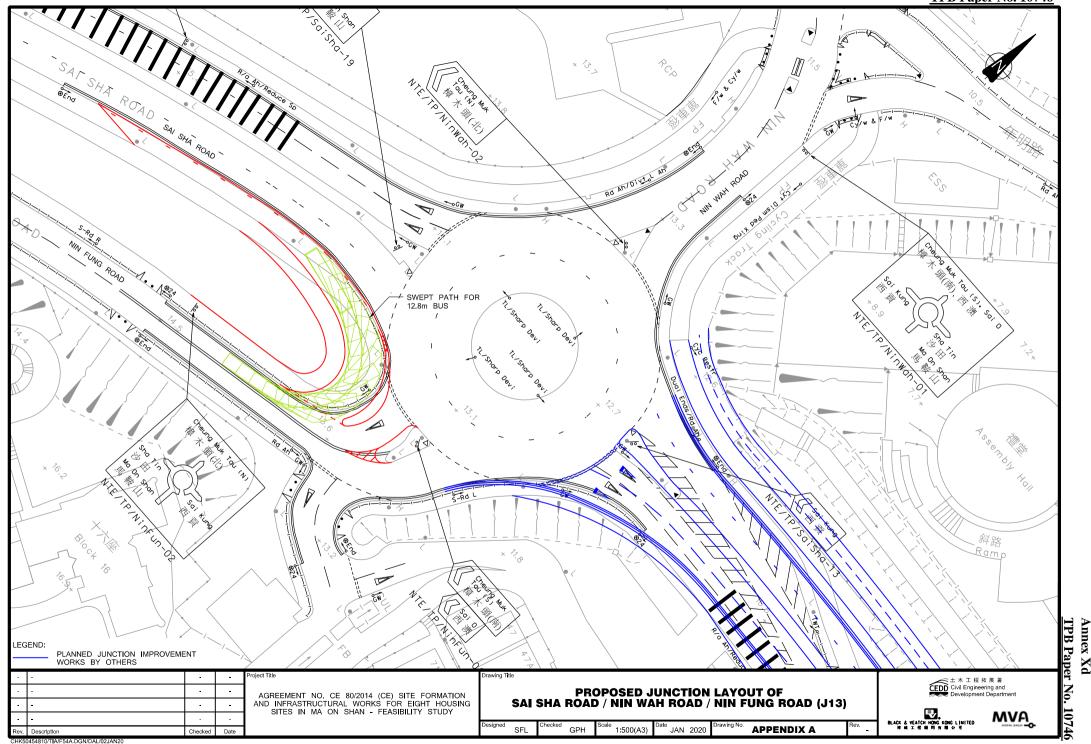

ng View** 



Day 1 / Year 10 of Operation Phase



**Existing View** 



Day 1 / Year 10 of Operation Phase



**Existing View** 



Day 1 / Year 10 of Operation Phase



**Existing View** 



Day 1 / Year 10 of Operation Phase



**Existing View** 



Day 1 / Year 10 of Operation Phase



**Existing View** 



Day 1 / Year 10 of Operation Phase



**Existing View** 



Day 1 / Year 10 of Operation Phase

(No visual difference is anticipated between Day 1 and Year 10 of Operation)

Note: the housing blocks are subject to design by private developer(s).



**Existing View** 



Day 1 / Year 10 of Operation Phase

(No visual difference is anticipated between Day 1 and Year 10 of Operation)

Note: the housing blocks are subject to design by private developer(s).

ANNEX3.DGN

DEPARTMENT









Annex XIa of TPB Paper No. 10746 © Copyright by Black & Veatch Hong Kong Limited 帝弦軒會所 Club Concerto REMARKS: 1. FORMATION LEVELS WITHIN PUBLIC HOUSING SITES ARE SUBJECT TO CHANGE AT DETAILED DESIGN STAGE. PROPOSED PUBLIC HOUSING SITE BOUNDARY PROPOSED SLOPE PROPOSED MASS CONCRETE / L-SHAPED RETAINING STRUCTURES PROPOSED BORED PILE WALL VEB OF CHEUNG MUK TAU PROPOSED CHECK DAM (SUBJECT TO DETAILED DESIGN) 凱琴居 SYMPHONY BAY PROPOSED RIGID BARRIER (SUBJECT TO DETAILED DESIGN) Villa Rhapsody TREE OF SPECIES OF CONSERVATION INTEREST (DALBERGIA ODORIFERA) (下層停車場) LIMIT OF WORKS AREA OF ASSOCIATED INFRASTRUCTURAL WORKS TENTATIVE LOCATION OF PROPOSED L P
(SUBJECT TO ASSESSMENT) 3.5m,CYCLE TRACK STANDARD WIDTH FOOTPATH 25.7 SITE 1 -7.3m CÂRRÍAGÉWAY B 10/19 MINOR AMENDMENT YLS FORMATION A 03/19