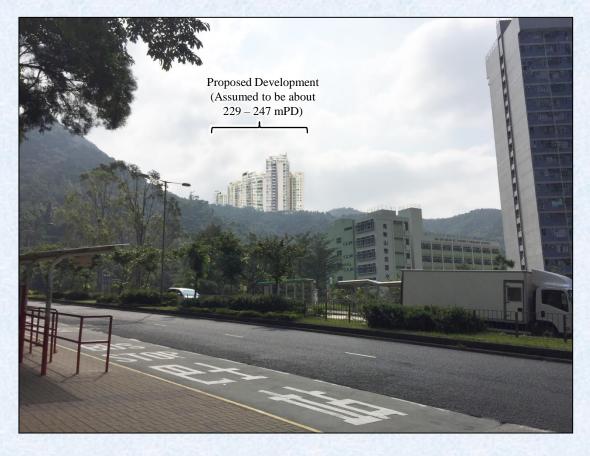

## I. Amendments to Matters shown on the Plan

- Item A Rezoning of a site to the east of Cheung Muk Tau Village from "Green Belt" ("GB") to "Residential (Group A)11" ("R(A)11") with stipulation of building height restriction.
- Item B1 Rezoning of a site to the west of Cheung Muk Tau Village from "GB" to "R(A)11" with stipulation of building height restriction.
- Item B2 Rezoning of a strip of land abutting Ma On Shan Bypass and to the further west of Cheung Muk Tau Village from "GB" to an area shown as 'Road'.
- Item C Rezoning of a site at the lower and northern end of Ma On Shan Tsuen Road from "GB" to "Government, Institution or Community" ("G/IC") with stipulation of building height restriction.
- Item D Rezoning of a site at the lower end and on the eastern side of Ma On Shan Tsuen Road from "GB" to "R(A)11" with stipulation of building height restriction.
- Item E Rezoning of a site at the lower end and on the western side of Ma On Shan Tsuen Road from "GB" to "G/IC" with stipulation of building height restriction.
- Item F Rezoning of a site at the upper end and on the eastern side of Ma On Shan Tsuen Road from "GB" to "G/IC" with stipulation of building height restriction.
- Item G Rezoning of a site at the upper end and on the western side of Ma On Shan Tsuen Road from "GB" to "Residential (Group B)6" ("R(B)6") with stipulation of building height restriction.
- Item H Rezoning of a site to the south-east of Chevalier Garden from "GB" to "Other Specified Uses" annotated "Sewage Treatment Works".