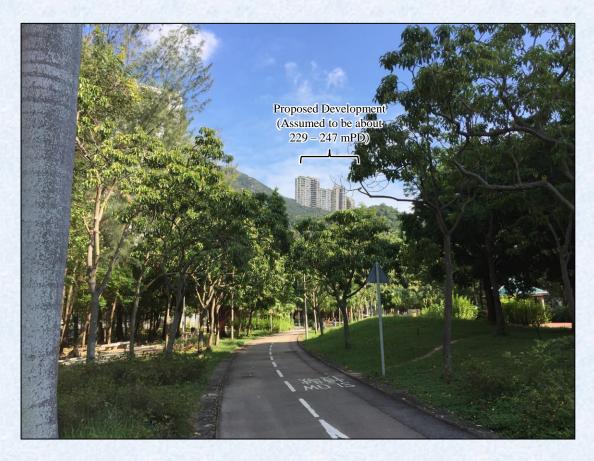

## I. Amendments to Matters shown on the Plan

- Item A Rezoning of a site to the east of Cheung Muk Tau Village from "Green Belt" ("GB") to "Residential (Group A)11" ("R(A)11") with stipulation of building height restriction.
- Item B1 Rezoning of a site to the west of Cheung Muk Tau Village from "GB" to "R(A)11" with stipulation of building height restriction.
- Item B2 Rezoning of a strip of land abutting Ma On Shan Bypass and to the further west of Cheung Muk Tau Village from "GB" to an area shown as 'Road'.
- Item C Rezoning of a site at the lower and northern end of Ma On Shan Tsuen Road from "GB" to "Government, Institution or Community" ("G/IC") with stipulation of building height restriction.
- Item D Rezoning of a site at the lower end and on the eastern side of Ma On Shan Tsuen Road from "GB" to "R(A)11" with stipulation of building height restriction.
- Item E Rezoning of a site at the lower end and on the western side of Ma On Shan Tsuen Road from "GB" to "G/IC" with stipulation of building height restriction.
- Item F Rezoning of a site at the upper end and on the eastern side of Ma On Shan Tsuen Road from "GB" to "G/IC" with stipulation of building height restriction.
- Item G Rezoning of a site at the upper end and on the western side of Ma On Shan Tsuen Road from "GB" to "Residential (Group B)6" ("R(B)6") with stipulation of building height restriction.
- Item H Rezoning of a site to the south-east of Chevalier Garden from "GB" to "Other Specified Uses" annotated "Sewage Treatment Works".