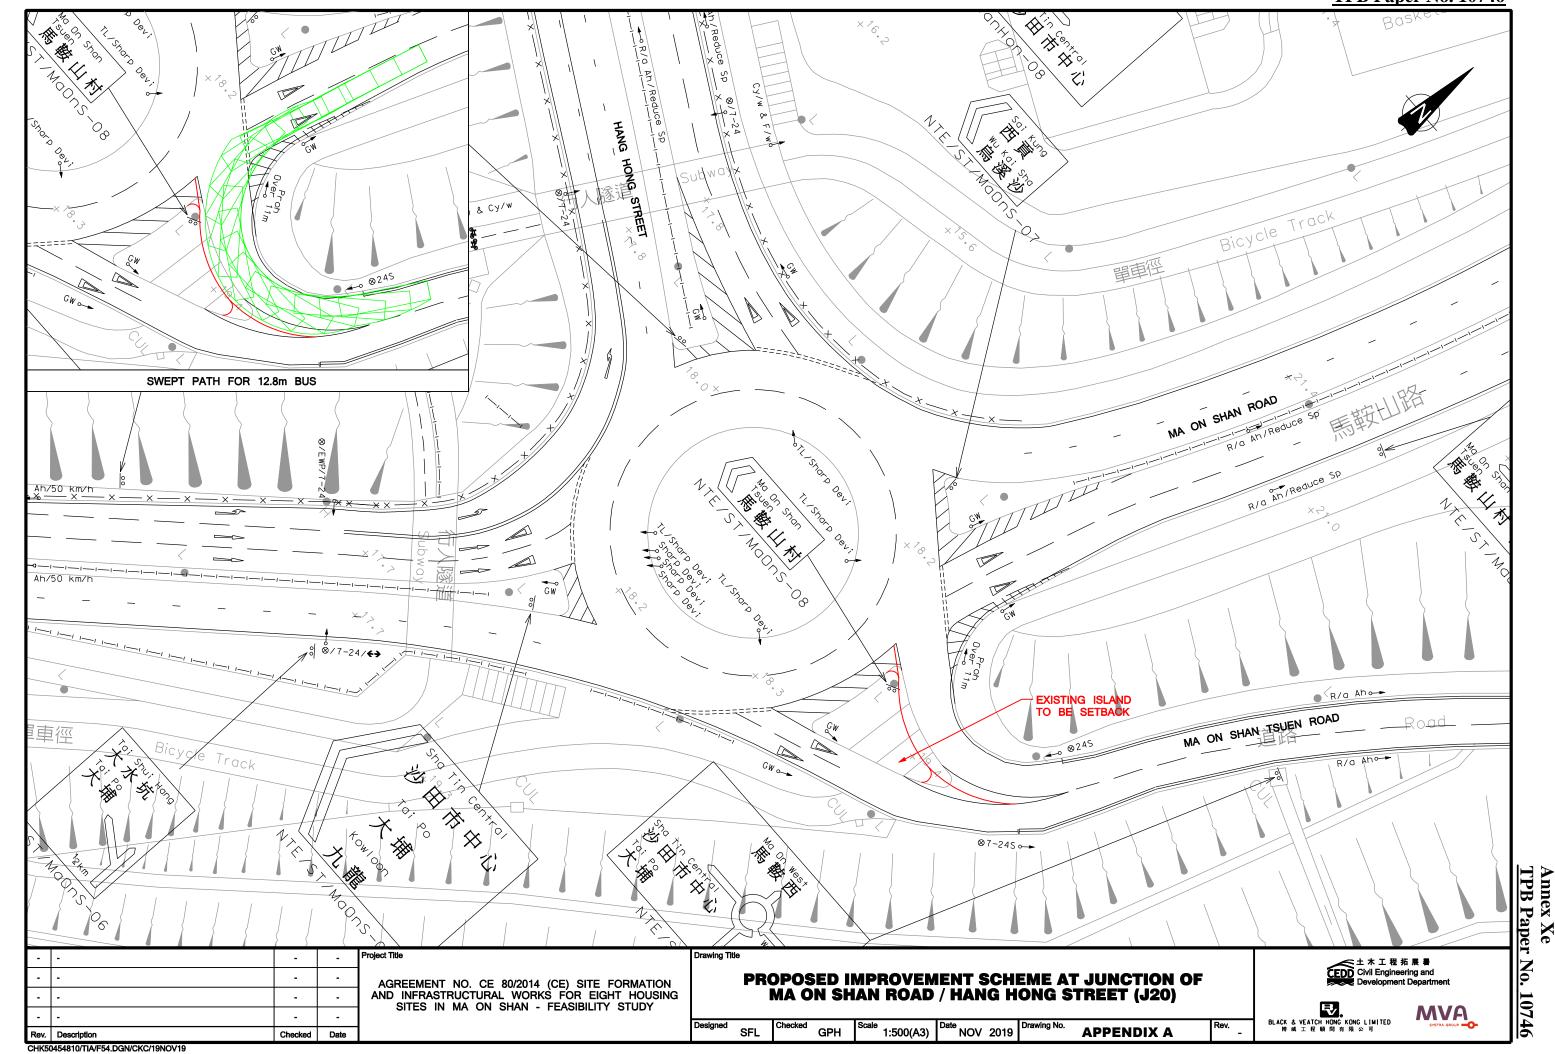

## I. Amendments to Matters shown on the Plan

- Item A Rezoning of a site to the east of Cheung Muk Tau Village from "Green Belt" ("GB") to "Residential (Group A)11" ("R(A)11") with stipulation of building height restriction.
- Item B1 Rezoning of a site to the west of Cheung Muk Tau Village from "GB" to "R(A)11" with stipulation of building height restriction.
- Item B2 Rezoning of a strip of land abutting Ma On Shan Bypass and to the further west of Cheung Muk Tau Village from "GB" to an area shown as 'Road'.
- Item C Rezoning of a site at the lower and northern end of Ma On Shan Tsuen Road from "GB" to "Government, Institution or Community" ("G/IC") with stipulation of building height restriction.
- Item D Rezoning of a site at the lower end and on the eastern side of Ma On Shan Tsuen Road from "GB" to "R(A)11" with stipulation of building height restriction.
- Item E Rezoning of a site at the lower end and on the western side of Ma On Shan Tsuen Road from "GB" to "G/IC" with stipulation of building height restriction.
- Item F Rezoning of a site at the upper end and on the eastern side of Ma On Shan Tsuen Road from "GB" to "G/IC" with stipulation of building height restriction.
- Item G Rezoning of a site at the upper end and on the western side of Ma On Shan Tsuen Road from "GB" to "Residential (Group B)6" ("R(B)6") with stipulation of building height restriction.
- Item H Rezoning of a site to the south-east of Chevalier Garden from "GB" to "Other Specified Uses" annotated "Sewage Treatment Works".