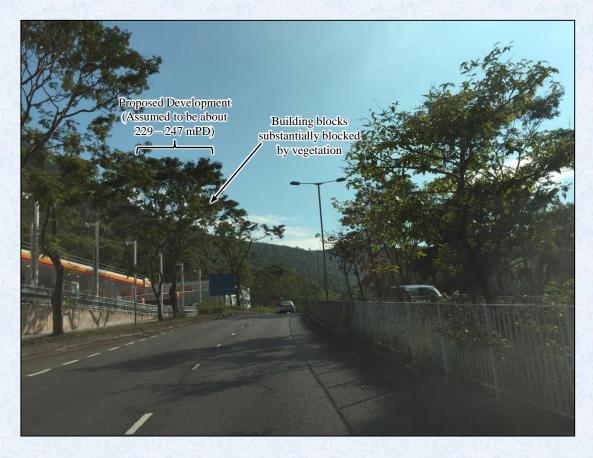

## I. Amendments to Matters shown on the Plan

- Item A Rezoning of a site to the east of Cheung Muk Tau Village from "Green Belt" ("GB") to "Residential (Group A)11" ("R(A)11") with stipulation of building height restriction.
- Item B1 Rezoning of a site to the west of Cheung Muk Tau Village from "GB" to "R(A)11" with stipulation of building height restriction.
- Item B2 Rezoning of a strip of land abutting Ma On Shan Bypass and to the further west of Cheung Muk Tau Village from "GB" to an area shown as 'Road'.
- Item C Rezoning of a site at the lower and northern end of Ma On Shan Tsuen Road from "GB" to "Government, Institution or Community" ("G/IC") with stipulation of building height restriction.
- Item D Rezoning of a site at the lower end and on the eastern side of Ma On Shan Tsuen Road from "GB" to "R(A)11" with stipulation of building height restriction.
- Item E Rezoning of a site at the lower end and on the western side of Ma On Shan Tsuen Road from "GB" to "G/IC" with stipulation of building height restriction.
- Item F Rezoning of a site at the upper end and on the eastern side of Ma On Shan Tsuen Road from "GB" to "G/IC" with stipulation of building height restriction.
- Item G Rezoning of a site at the upper end and on the western side of Ma On Shan Tsuen Road from "GB" to "Residential (Group B)6" ("R(B)6") with stipulation of building height restriction.
- Item H Rezoning of a site to the south-east of Chevalier Garden from "GB" to "Other Specified Uses" annotated "Sewage Treatment Works".