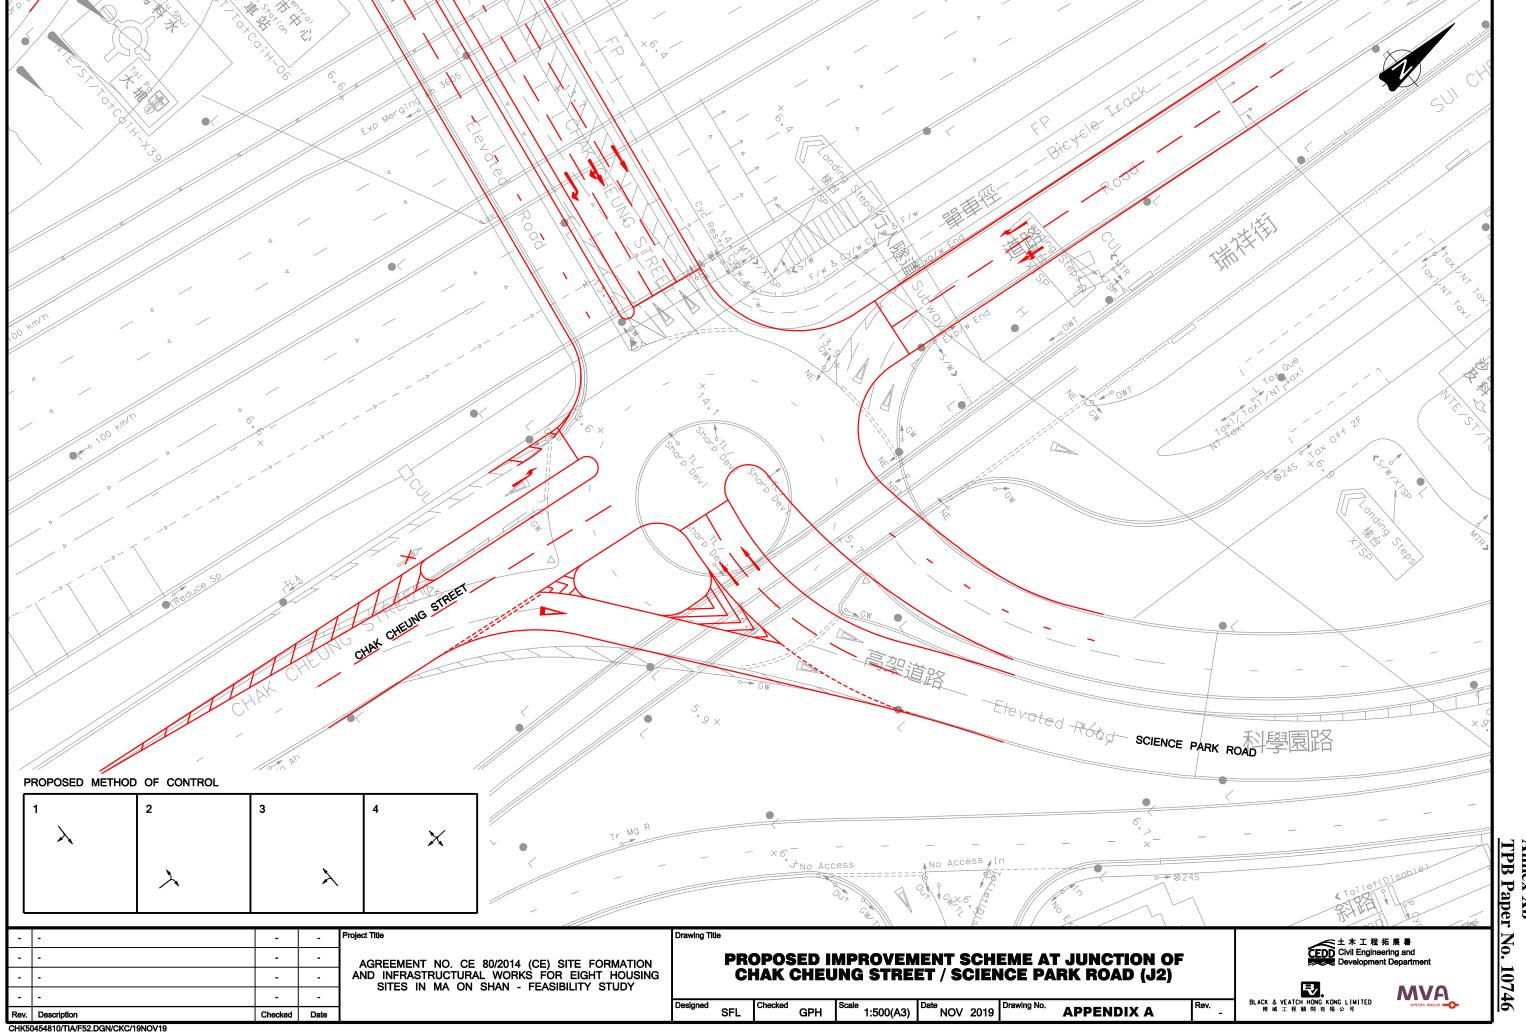

isting View** 



Day 1 / Year 10 of Operation Phase



**Existing View** 



Day 1 / Year 10 of Operation Phase



**Existing View** 



Day 1 / Year 10 of Operation Phase



**Existing View** 



Day 1 / Year 10 of Operation Phase



**Existing View** 



Day 1 / Year 10 of Operation Phase



**Existing View** 



Day 1 / Year 10 of Operation Phase



**Existing View** 



Day 1 / Year 10 of Operation Phase

(No visual difference is anticipated between Day 1 and Year 10 of Operation)

Note: the housing blocks are subject to design by private developer(s).



**Existing View** 



Day 1 / Year 10 of Operation Phase

(No visual difference is anticipated between Day 1 and Year 10 of Operation)

Note: the housing blocks are subject to design by private developer(s).

ANNEX3.DGN

DEPARTMENT









Annex XIa of TPB Paper No. 10746 © Copyright by Black & Veatch Hong Kong Limited 帝弦軒會所 Club Concerto REMARKS: 1. FORMATION LEVELS WITHIN PUBLIC HOUSING SITES ARE SUBJECT TO CHANGE AT DETAILED DESIGN STAGE. PROPOSED PUBLIC HOUSING SITE BOUNDARY PROPOSED SLOPE PROPOSED MASS CONCRETE / L-SHAPED RETAINING STRUCTURES PROPOSED BORED PILE WALL VEB OF CHEUNG MUK TAU PROPOSED CHECK DAM (SUBJECT TO DETAILED DESIGN) 凱琴居 SYMPHONY BAY PROPOSED RIGID BARRIER (SUBJECT TO DETAILED DESIGN) Villa Rhapsody TREE OF SPECIES OF CONSERVATION INTEREST (DALBERGIA ODORIFERA) (下層停車場) LIMIT OF WORKS AREA OF ASSOCIATED INFRASTRUCTURAL WORKS TENTATIVE LOCATION OF PROPOSED L P
(SUBJECT TO ASSESSMENT) 3.5m,CYCLE TRACK STANDARD WIDTH FOOTPATH 25.7 SITE 1 -7.3m CÂRRÍAGÉWAY B 10/19 MINOR AMENDMENT YLS FORMATION A 03