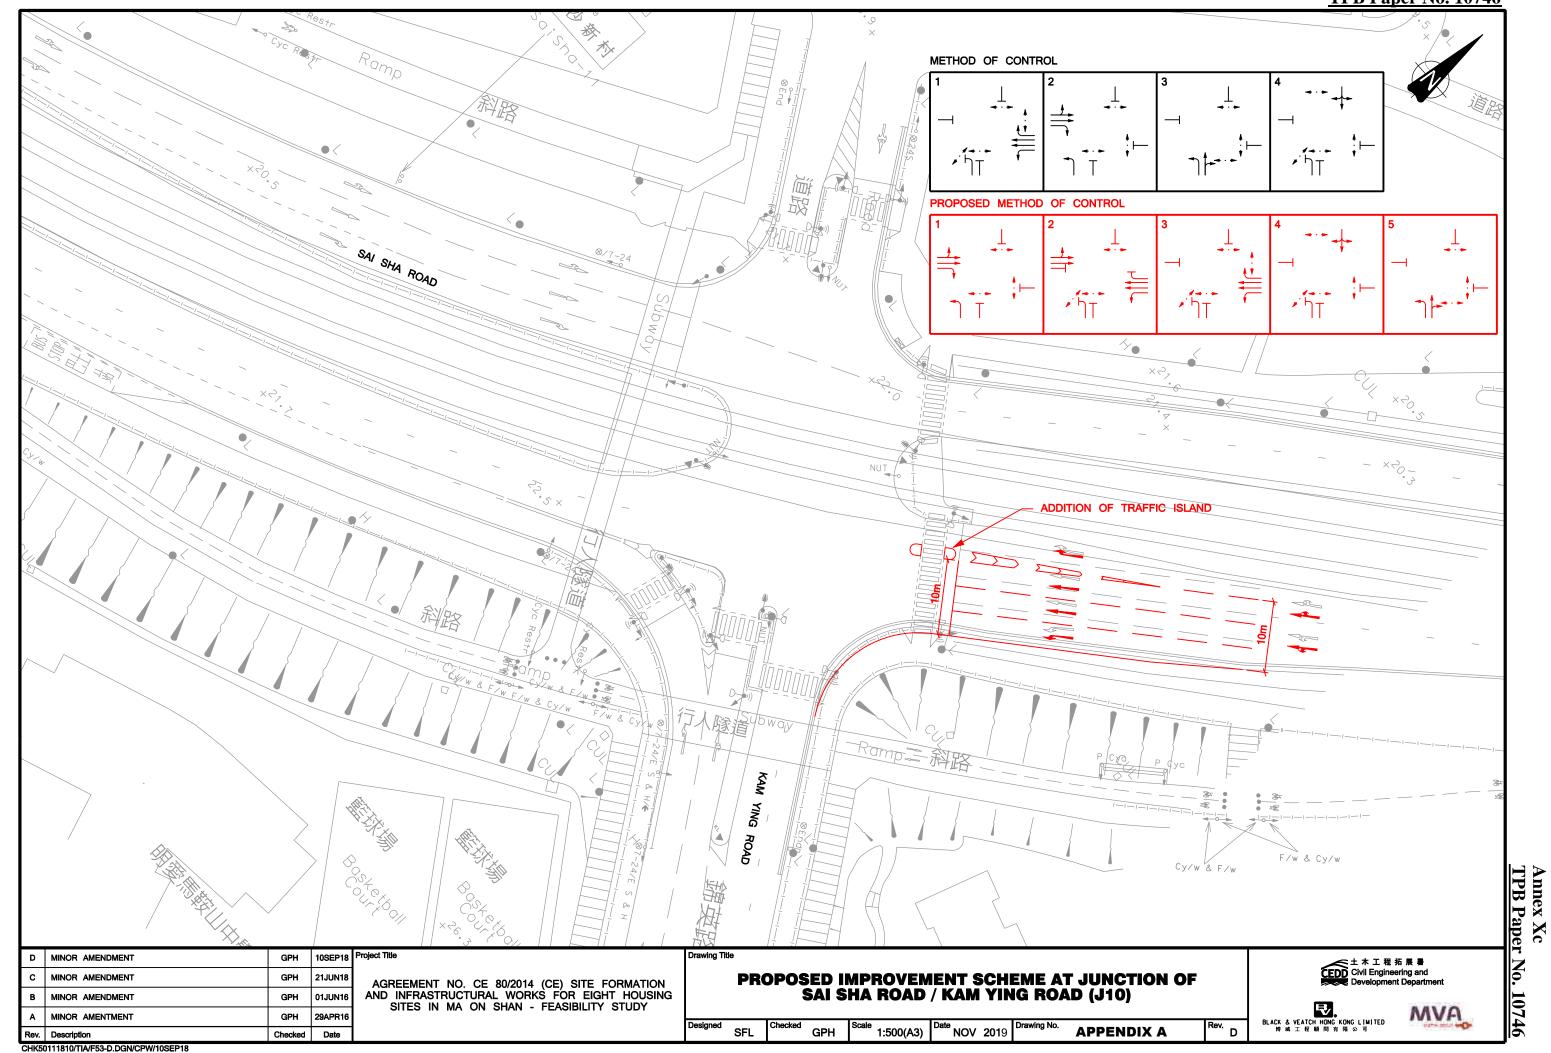

ting View** 



Day 1 / Year 10 of Operation Phase



**Existing View** 



Day 1 / Year 10 of Operation Phase



**Existing View** 



Day 1 / Year 10 of Operation Phase



**Existing View** 



Day 1 / Year 10 of Operation Phase



**Existing View** 



Day 1 / Year 10 of Operation Phase



**Existing View** 



Day 1 / Year 10 of Operation Phase



**Existing View** 



Day 1 / Year 10 of Operation Phase

(No visual difference is anticipated between Day 1 and Year 10 of Operation)

Note: the housing blocks are subject to design by private developer(s).



**Existing View** 



Day 1 / Year 10 of Operation Phase

(No visual difference is anticipated between Day 1 and Year 10 of Operation)

Note: the housing blocks are subject to design by private developer(s).

ANNEX3.DGN

DEPARTMENT









Annex XIa of TPB Paper No. 10746 © Copyright by Black & Veatch Hong Kong Limited 帝弦軒會所 Club Concerto REMARKS: 1. FORMATION LEVELS WITHIN PUBLIC HOUSING SITES ARE SUBJECT TO CHANGE AT DETAILED DESIGN STAGE. PROPOSED PUBLIC HOUSING SITE BOUNDARY PROPOSED SLOPE PROPOSED MASS CONCRETE / L-SHAPED RETAINING STRUCTURES PROPOSED BORED PILE WALL VEB OF CHEUNG MUK TAU PROPOSED CHECK DAM (SUBJECT TO DETAILED DESIGN) 凱琴居 SYMPHONY BAY PROPOSED RIGID BARRIER (SUBJECT TO DETAILED DESIGN) Villa Rhapsody TREE OF SPECIES OF CONSERVATION INTEREST (DALBERGIA ODORIFERA) (下層停車場) LIMIT OF WORKS AREA OF ASSOCIATED INFRASTRUCTURAL WORKS TENTATIVE LOCATION OF PROPOSED L P
(SUBJECT TO ASSESSMENT) 3.5m,CYCLE TRACK STANDARD WIDTH FOOTPATH 25.7 SITE 1 -7.3m CÂRRÍAGÉWAY B 10/19 MINOR AMENDMENT YLS FORMATION A 03/1