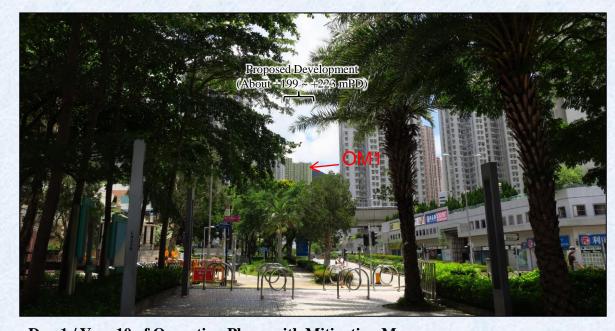

## I. Amendments to Matters shown on the Plan

- Item A Rezoning of a site to the east of Cheung Muk Tau Village from "Green Belt" ("GB") to "Residential (Group A)11" ("R(A)11") with stipulation of building height restriction.
- Item B1 Rezoning of a site to the west of Cheung Muk Tau Village from "GB" to "R(A)11" with stipulation of building height restriction.
- Item B2 Rezoning of a strip of land abutting Ma On Shan Bypass and to the further west of Cheung Muk Tau Village from "GB" to an area shown as 'Road'.
- Item C Rezoning of a site at the lower and northern end of Ma On Shan Tsuen Road from "GB" to "Government, Institution or Community" ("G/IC") with stipulation of building height restriction.
- Item D Rezoning of a site at the lower end and on the eastern side of Ma On Shan Tsuen Road from "GB" to "R(A)11" with stipulation of building height restriction.
- Item E Rezoning of a site at the lower end and on the western side of Ma On Shan Tsuen Road from "GB" to "G/IC" with stipulation of building height restriction.
- Item F Rezoning of a site at the upper end and on the eastern side of Ma On Shan Tsuen Road from "GB" to "G/IC" with stipulation of building height restriction.
- Item G Rezoning of a site at the upper end and on the western side of Ma On Shan Tsuen Road from "GB" to "Residential (Group B)6" ("R(B)6") with stipulation of building height restriction.
- Item H Rezoning of a site to the south-east of Chevalier Garden from "GB" to "Other Specified Uses" annotated "Sewage Treatment Works".