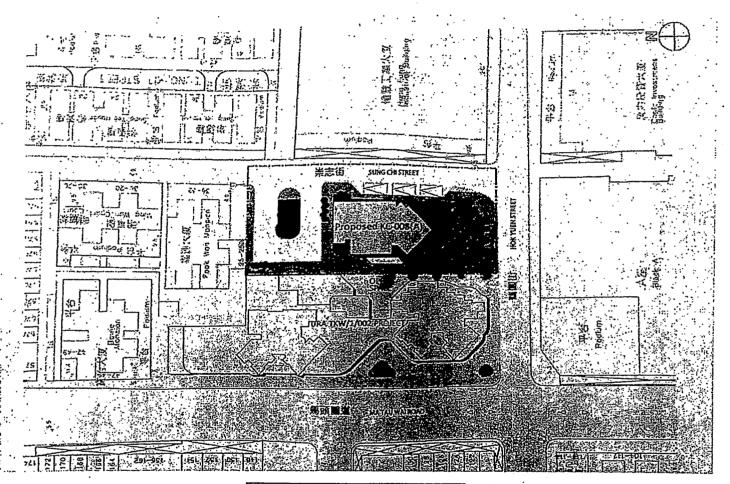

#### 5. AREA COVERED BY THE PLAN

- 5.1 The Development Scheme boundary, which is shown in heavy broken line on the Plan, covers a total area of about 2,475m<sup>2</sup>.
- 5.2 The Area covers a whole row of old and dilapidated tenement buildings bounded by Chun Tin Street, Hok Yuen Street and Sung Chi Street. The Area also covers Chun Tin Street which is a dead-end road that is proposed to be closed and integrated into the Area for redevelopment to achieve better site utilisation, increase

redevelopment potential and enhance local traffic and pedestrian environment. The Area also includes part of Sung Chi Street adjoining the Area to carry out road improvement works and the adjoining pavement of Hok Yuen Street of which the tenement buildings overhang above. The net site area for plot ratio calculation, including private lots and Chun Tin Street, is 1,636m<sup>2</sup>.

- 5.3 The Area has excluded the lots to the immediate west of Chun Tin Street which is the site of URA Ma Tau Wai Road/Chun Tin Street Development Project (TKW/1/002) currently under redevelopment. The lots to the immediate north are occupied by Fook Wan Mansion, which is relatively new and in better building condition. It is also excluded from the Development Scheme boundary.
- On the approved Hung Hom OZP No. S/K9/24, the Area was primarily zoned "Residential (Group A)" and with an area shown as 'Road' before the exhibition of the Plan.