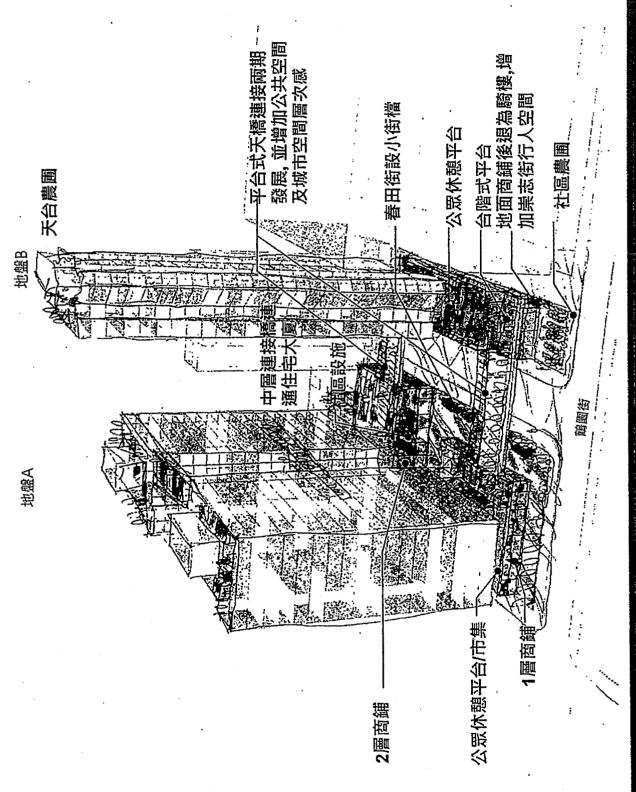

#### 人性化的建築物高度、座向及密度(見圖七a,七b,八a及八d)

擬議項目中,3 棟住宅大廈以該區主幹道人流最多的馬頭圍道為主要景觀考慮,建議作前低後高的方式排列:毗連馬頭圍道的地盤 A 為 2 幢共 20-21 層大樓(71.7 至 75.7mPD),總高度與旁邊寶怡大廈及福運大廈(15 至 16 層高)相若。靠崇志街的地盤 B 則為 1 幢樓面面積較细的 28 層高大樓(92.8mPD)。

同時,擬議項目亦充份考慮屋宇署的「建築物(規劃)條例」及「可持續建築設計指引」,三幢住宅大樓之間,以及與周邊大廈之間保持最少 15 米的間距,確保擬議項目的通透度,不會對周邊環境帶來負面的通風及視覺景觀影響。在地面的行人環境上,我們在設計上亦避免出現俗稱「蛋糕樓」的屏風式平台。

擬議項目的平台設計有兩大特點: (1)地盤 A 的平台避免「屛風」,將平台一分為二,中間預留 15 米間距。不但有助將來發展的通風及視覺通透度,同時增加發展平台的臨街商鋪面,並且透過這 15 米的走廊鼓勵行人由馬頭圍道走人項目的商舖、公共空間、社區設施等。而地盤 B 的面積本來比較小,所以建議一個面積較小的平台。(2)平台設計只有 1至 2 層,以避免發展項目體積過大,確保發展項目與地面行人的距離減少,確保人性化設計。同時,我們建議平台亦以台階式設計,令城市空間更有層次。

#### 更「公共」的公共空間(見圖七a,七b)

香港典型的市區重建利用舊樓宇物業的高空發展權建作更高、更密的新建築物。我們認為,要可持續地發展一個良好的城市,市建局有責任透過重建回饋社區高質量的公共空間。 這正正是我們擬議方案的目標。

首先,擬議方案建議地盤的建築物有相當的後退空間,尤其是沿春田街的空間擴闊,同時將街上本來的泊車位重置於地下停車場,使春田街的車流間減到最低(主要用作緊急通道)。騰空出來的街道空間使我們可以加入一些小販攤檔或設置定時的市集,將基層經濟帶回社區,讓街道更多元,不會因為重建而導致嚴重的『士紳化』問題。 此外,地面及平台設計了多個公共空間,當中包括社區農圃,容許社區、住戶、商戶可以共同管理及設計,生產社區的農產,同時亦有助消化社區廚餘,亦可造就更好的社區連結。

另外,地盤北面靠近福運大廈的地面亦提供 7.5-15 米的行人空間及公眾花園,以改善現有擠迫及儼如後巷的街道環境。

#### 改善地面及空中行人連接(見圖六 a)

為增加發展項目的通透性,地盤 A 的平台分為兩部份,中間設有行人通道,可以令較為繁忙的馬頭圍道人流更容易分流到春田街及崇志街,改善行人環境,同時減少較窄的鶴園街的人流。我們亦希望透過這個設計增加地盤 A 及 B 的可達性,有利營商。同樣,在地盤 B,靠近福運大廈及鶴園街亦會預留超過 15 米空間,鼓勵行人來回春田街及崇志街。

針對現時鶴園街行人道擠迫的問題,有見鶴園街行人道只有約 1.75 米寬,而鶴園街口有行人過路線連接紅磡廣場,經常有大量行人在該處等候過馬路,造成『塞人』程況,有時更走到行車線上,險象橫生。擬議方案要求地盤 A 及 B 都從鶴園街後退,提供最少7.5 米寬的行人道,能有足夠空間疏導人流並提供路邊綠化的空間,美化行人網絡。

擬議方案中,我們亦建議利用綠化天橋連接地盤 A 及 B 的平台花園,大大增加兩個項目的空間的共融性及靈活性。3 棟住宅大廈亦建議於中層及天台用行人橋連接,到達天台花園及空中花園,為住宅社區提供多層次的互動空間,而非一般現代的封閉式的社區設計(Gated Community Design)。