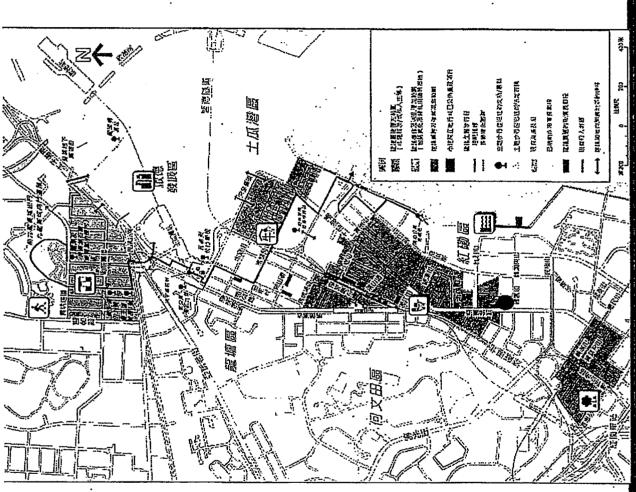

#### 紅磡/十瓜灣的規劃環境/重建藍圖(見圖五)

随著沙中線及觀塘延線的建設及重建的步伐,紅磡/土瓜灣 - 九龍市中心最後一個基層社區即將經歷巨變。沙中線將有兩個車站將於2019/2020年落腳土瓜灣,將這個原本沒有地鐵的社區快速連接沙田新市鎮及中環市中心,同時,觀塘延線何文田站亦將於2016年落成。根據其他地區的經驗,建設地鐵站與重建步伐及樓價有正比關係。

政府近年銳意加快紅磡/土瓜灣區的重建步伐。政府於 2011 年 6 月成立九龍城市區更新諮詢平台(DURF),並進行一系列的公眾參與研究,於 2014 年 5 月結束。根據 DURF 文件所示(見圖五(a)),除了九龍城區建議作復修及活化優先範圍外,土瓜灣/紅磡大部份地區都建議作重建及重建/復修混合用途。

經粗略估計,土瓜灣現時有超過 1600 棟樓齡超過 50 年的舊樓,擁有極高的重建潛力。事實上,根據見圖五(b) 所示,區內已有 8 個由市建局牽頭的重建項目(包括申請地點內的項目 A)正在與建中/逐漸落成。 當中最新落成的為北帝街/木廠街發展項目(「喜點 My Place」),成交最新呎價高達\$14,000。除了市建局牽頭項目,將有幾個大型重建項目會在區內發生,包括環字八街重建(一部分已經拆卸),十三街綜合發展區重建(規劃署將研究拆細綜合發展區鼓勵重建)。