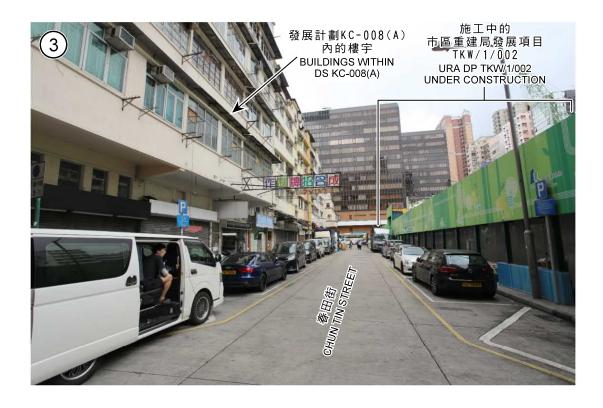

#### 5. AREA COVERED BY THE PLAN

- 5.1 The Development Scheme boundary, which is shown in heavy broken line on the Plan, covers a total area of about 2,475m<sup>2</sup>.
- 5.2 The Area covers a whole row of old and dilapidated tenement buildings bounded by Chun Tin Street, Hok Yuen Street and Sung Chi Street. The Area also covers Chun Tin Street which is a dead-end road that is proposed to be closed and integrated into the Area for redevelopment to achieve better site utilisation, increase

redevelopment potential and enhance local traffic and pedestrian environment. The Area also includes part of Sung Chi Street adjoining the Area to carry out road improvement works and the adjoining pavement of Hok Yuen Street of which the tenement buildings overhang above. The net site area for plot ratio calculation, including private lots and Chun Tin Street, is 1,636m<sup>2</sup>.