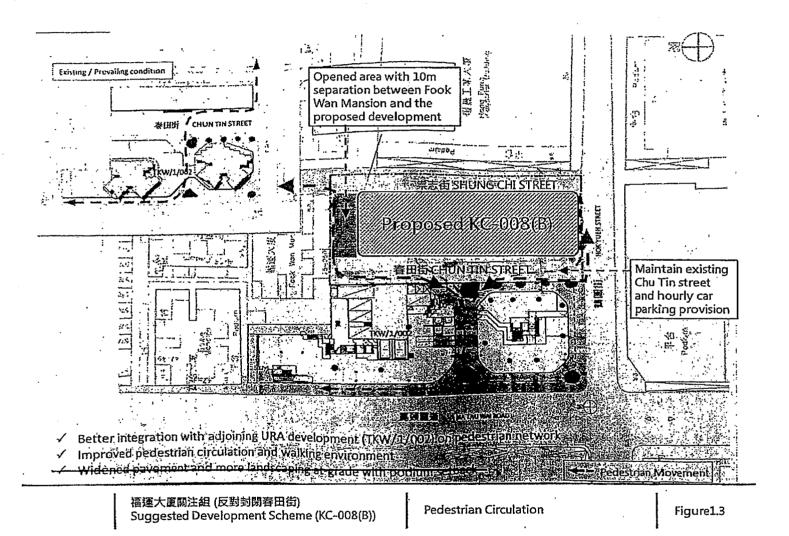

- 7.7 Widening of Sung Chi Street to a two-lane carriageway with pavement is proposed to enhance the traffic and pedestrian flow. A further building setback at ground floor level of about 5m to 6m from road kerb of Sung Chi Street will create a wider passageway for pedestrians and provide loading/unloading bays for the development.
- 7.8 URA will take up the management and maintenance of the new vehicular turning area, its adjoining pavement in the Area, and loading/unloading bays along Sung Chi Street within the Development Scheme boundary.
- 7.9 An indicative plan showing the proposed road arrangement of the Area is attached in **Annex 1**.

#### **Pedestrian Circulation**

- 7.10 Taking the opportunity of redevelopment, the Development Scheme aims to rationalise the local pedestrian circulation to improve the safety and pedestrian walking environment within the Area. Continuous pavement will be provided along the new vehicular turning area, Sung Chi Street and Hok Yuen Street adjoining the proposed development in the Area. It will provide safe pedestrian walking environment and direct pavement network from Sung Chi Street towards Ma Tau Wai Road via the future at-grade open space provided within the adjoining URA development (TKW/1/002) or via the pavement surrounding the proposed development in the Area.
- 7.11 With the closure of Chun Tin Street for integration into the Area for redevelopment, it offers the opportunity to provide more space for road widening of Sung Chi Street and pedestrian passageway at grade within the Area to provide a pleasant and safer pedestrian walking environment separated from the traffic road.
- 7.12 The ground floor of the proposed development will be setback by about 5m to 6m from road kerb of Sung Chi Street and about 5m from road kerb of Hok Yuen Street for provision of a wider pavement along both streets.

- 春田街現為掘頭路,就交通流及行人安全方面並不理想。市建局希望以小區發展模式,將春田街掘頭路納入重建範圍一併發展,並建議開闢一條26米闊的新路面作迴旋處用途,目的是改善當區道路安排和行人環境,以提升重建的規劃及社區裨益,同時可與毗鄰的市建局馬頭圍道的項目在整體設計上融合以達致更佳效果。
- 有關春田街現有10個咪錶停泊位的安排,KC-008(A)項目將設有地庫停車場, 供私家車及商業車輛使用。交通影響評估報告亦已建議於附近地方增加咪錶停 泊位。
- 33. 市區重建局社區發展高級經理殷倩華女士亦表示市建局備悉委員的意見。