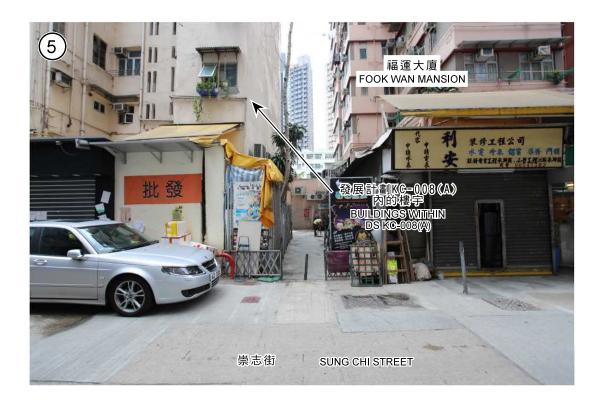

- 5.3 The Area has excluded the lots to the immediate west of Chun Tin Street which is the site of URA Ma Tau Wai Road/Chun Tin Street Development Project (TKW/1/002) currently under redevelopment. The lots to the immediate north are occupied by Fook Wan Mansion, which is relatively new and in better building condition. It is also excluded from the Development Scheme boundary.
- On the approved Hung Hom OZP No. S/K9/24, the Area was primarily zoned "Residential (Group A)" and with an area shown as 'Road' before the exhibition of the Plan.

市區重建局發展項目 春田街/崇志街發展計劃(KC-008(A))

(九龍城房建會文件第47/16號)

關注春田街收購計劃

(九龍城房建會文件第48/16號)

- 22. 市區重建局規劃及設計高級經理關美寶女士向委員介紹文件第47/16號。
- 23. 余志榮議員對市建局就KC-008(A)項目提出的一次性特別措施表示讚賞,惟指出居民仍非常關注該特別措施的條款及細則,希望與局方盡快舉行居民會,解答各項細節。此外,他提出以下意見/查詢:(一)上述項目規模較小,涉及約44個租客,希

望局方放寬公屋安置的門檻或給予他們特惠金;(二) KC-008(A)項目需時長達10年,而距離上述項目僅5米的福運大廈樓齡亦已達41年,樓宇結構因附近地盤的施工出現大幅度沉降,故希望局方將福運大廈一併納入KC-008(A)項目,完善社區的發展;(三)嚴格規管局方轄下地盤工程的施工安排,包括限制大型機器作業時間於上午9時至下午6時、加設隔音布,及杜絕地盤蚊患及鼠患等,以確保附近樓宇的安全及福運大廈住戶的權益;(四) 局若落實封閉春田街及增設迴旋處,將如何安置現時設於春田街路旁的咪錶停車位;以及(五) 福運大廈住戶普遍支持KC-008項目及反對KC-008(A)項目,希望局方考慮居民的意見。