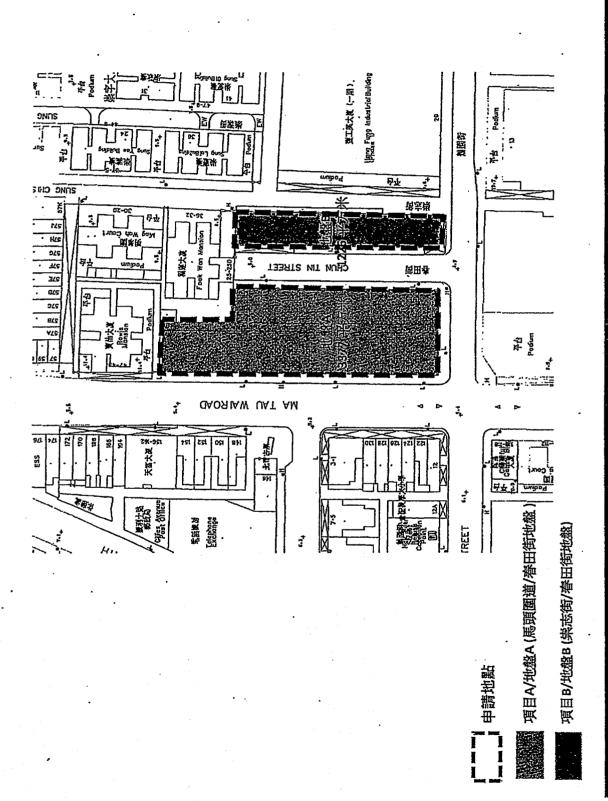

#### 5. AREA COVERED BY THE PLAN

- 5.1 The Development Scheme boundary, which is shown in heavy broken line on the Plan, covers a total area of about 2,475m<sup>2</sup>.
- 5.2 The Area covers a whole row of old and dilapidated tenement buildings bounded by Chun Tin Street, Hok Yuen Street and Sung Chi Street. The Area also covers Chun Tin Street which is a dead-end road that is proposed to be closed and integrated into the Area for redevelopment to achieve better site utilisation, increase

redevelopment potential and enhance local traffic and pedestrian environment. The Area also includes part of Sung Chi Street adjoining the Area to carry out road improvement works and the adjoining pavement of Hok Yuen Street of which the tenement buildings overhang above. The net site area for plot ratio calculation, including private lots and Chun Tin Street, is 1,636m<sup>2</sup>.

- 5.3 The Area has excluded the lots to the immediate west of Chun Tin Street which is the site of URA Ma Tau Wai Road/Chun Tin Street Development Project (TKW/1/002) currently under redevelopment. The lots to the immediate north are occupied by Fook Wan Mansion, which is relatively new and in better building condition. It is also excluded from the Development Scheme boundary.
- On the approved Hung Hom OZP No. S/K9/24, the Area was primarily zoned "Residential (Group A)" and with an area shown as 'Road' before the exhibition of the Plan.

6.5 The URA Ma Tau Wai Road/Chun Tin Street Development Project (TKW/1/002) is located to the immediate west of the Area. It is currently a construction site. URA will redevelop the site for residential and commercial uses. The redevelopment will comprise two residential towers on top of a podium with commercial and community uses on the lower floors, with at-grade open space provided for public use in the redevelopment site. The TKW/1/002 project is anticipated to be completed by 2018/2019.