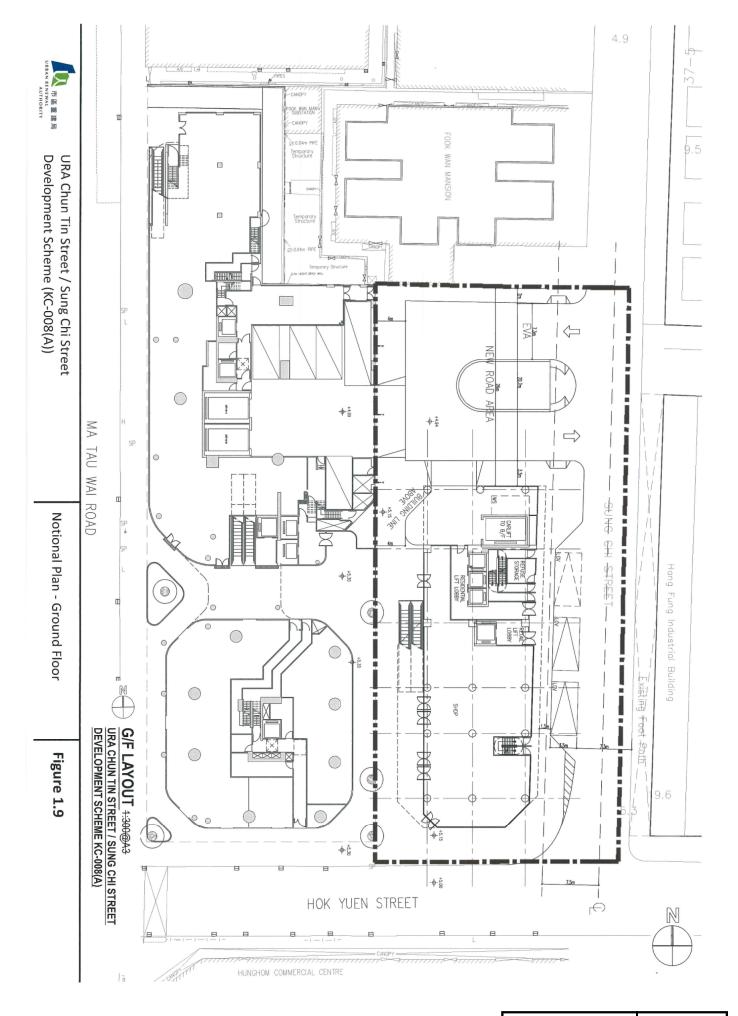

#### 5. AREA COVERED BY THE PLAN

- 5.1 The Development Scheme boundary, which is shown in heavy broken line on the Plan, covers a total area of about 2,475m<sup>2</sup>.
- 5.2 The Area covers a whole row of old and dilapidated tenement buildings bounded by Chun Tin Street, Hok Yuen Street and Sung Chi Street. The Area also covers Chun Tin Street which is a dead-end road that is proposed to be closed and integrated into the Area for redevelopment to achieve better site utilisation, increase

redevelopment potential and enhance local traffic and pedestrian environment. The Area also includes part of Sung Chi Street adjoining the Area to carry out road improvement works and the adjoining pavement of Hok Yuen Street of which the tenement buildings overhang above. The net site area for plot ratio calculation, including private lots and Chun Tin Street, is 1,636m<sup>2</sup>.

## 7. PLANNING AND LAND USE PROPOSALS

7.1 On the Plan, the Area is zoned "R(A)7" and the Notes of the Plan indicated broadly the intended land use within the Area.

#### Uses

- 7.2 The "R(A)7" zone is intended primarily for high-density residential developments. Commercial uses are always permitted on the lowest three floors of a building or in the purpose-designed non-residential portion of an existing building.
- 7.3 Development or redevelopment within the "R(A)7" zone is restricted to a maximum domestic GFA of 12,270m² and a maximum non-domestic GFA of 2,454m², and a maximum building height of 120 metres above Principal Datum. The proposed development within the Area will provide about 310 residential units in a residential tower on top of a 3-level podium with commercial/retail uses. Ancillary car park will be provided in a basement floor to serve the development.
- 7.4 To provide design flexibility, minor relaxation of the GFA and building height restrictions may be considered by the Board on application under section 16 of the Ordinance taking into account its individual planning and design merits.