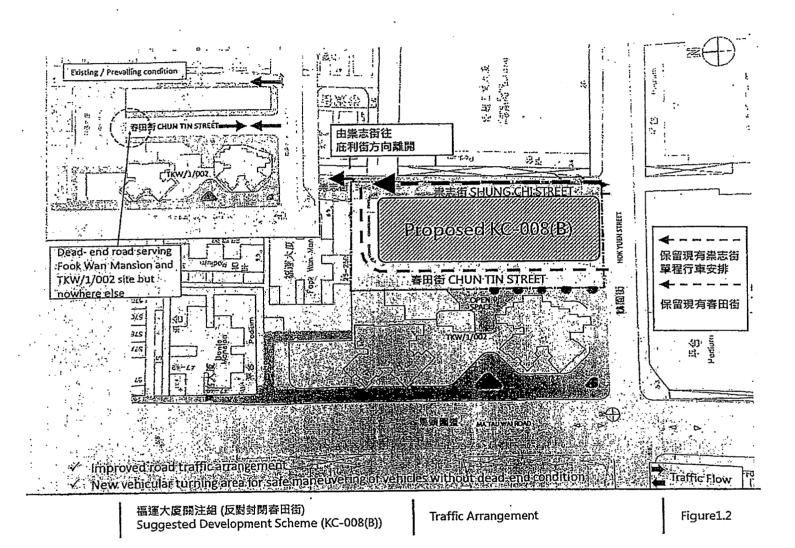

#### **Vehicular Circulation**

7.6 To improve the local traffic arrangement and circulation, the existing dead-end street at Chun Tin Street will be permanently closed. A portion of land at the north of the Area will be dedicated for a new road as a vehicular turning area connecting with Sung Chi Street. The

dedicated area will be for public use and will serve as vehicular access for the proposed development of the Area, Fook Wan Mansion to the north and the future development at URA Ma Tau Wai Road / Chun Tin Street Development Project (TKW/1/002) to the west.

- 7.7 Widening of Sung Chi Street to a two-lane carriageway with pavement is proposed to enhance the traffic and pedestrian flow. A further building setback at ground floor level of about 5m to 6m from road kerb of Sung Chi Street will create a wider passageway for pedestrians and provide loading/unloading bays for the development.
- 7.8 URA will take up the management and maintenance of the new vehicular turning area, its adjoining pavement in the Area, and loading/unloading bays along Sung Chi Street within the Development Scheme boundary.
- 7.9 An indicative plan showing the proposed road arrangement of the Area is attached in **Annex 1**.

#### **Pedestrian Circulation**

- 7.10 Taking the opportunity of redevelopment, the Development Scheme aims to rationalise the local pedestrian circulation to improve the safety and pedestrian walking environment within the Area. Continuous pavement will be provided along the new vehicular turning area, Sung Chi Street and Hok Yuen Street adjoining the proposed development in the Area. It will provide safe pedestrian walking environment and direct pavement network from Sung Chi Street towards Ma Tau Wai Road via the future at-grade open space provided within the adjoining URA development (TKW/1/002) or via the pavement surrounding the proposed development in the Area.
- 7.11 With the closure of Chun Tin Street for integration into the Area for redevelopment, it offers the opportunity to provide more space for road widening of Sung Chi Street and pedestrian passageway at grade within the Area to provide a pleasant and safer pedestrian walking environment separated from the traffic road.
- 7.12 The ground floor of the proposed development will be setback by about 5m to 6m from road kerb of Sung Chi Street and about 5m from road kerb of Hok Yuen Street for provision of a wider pavement along both streets.