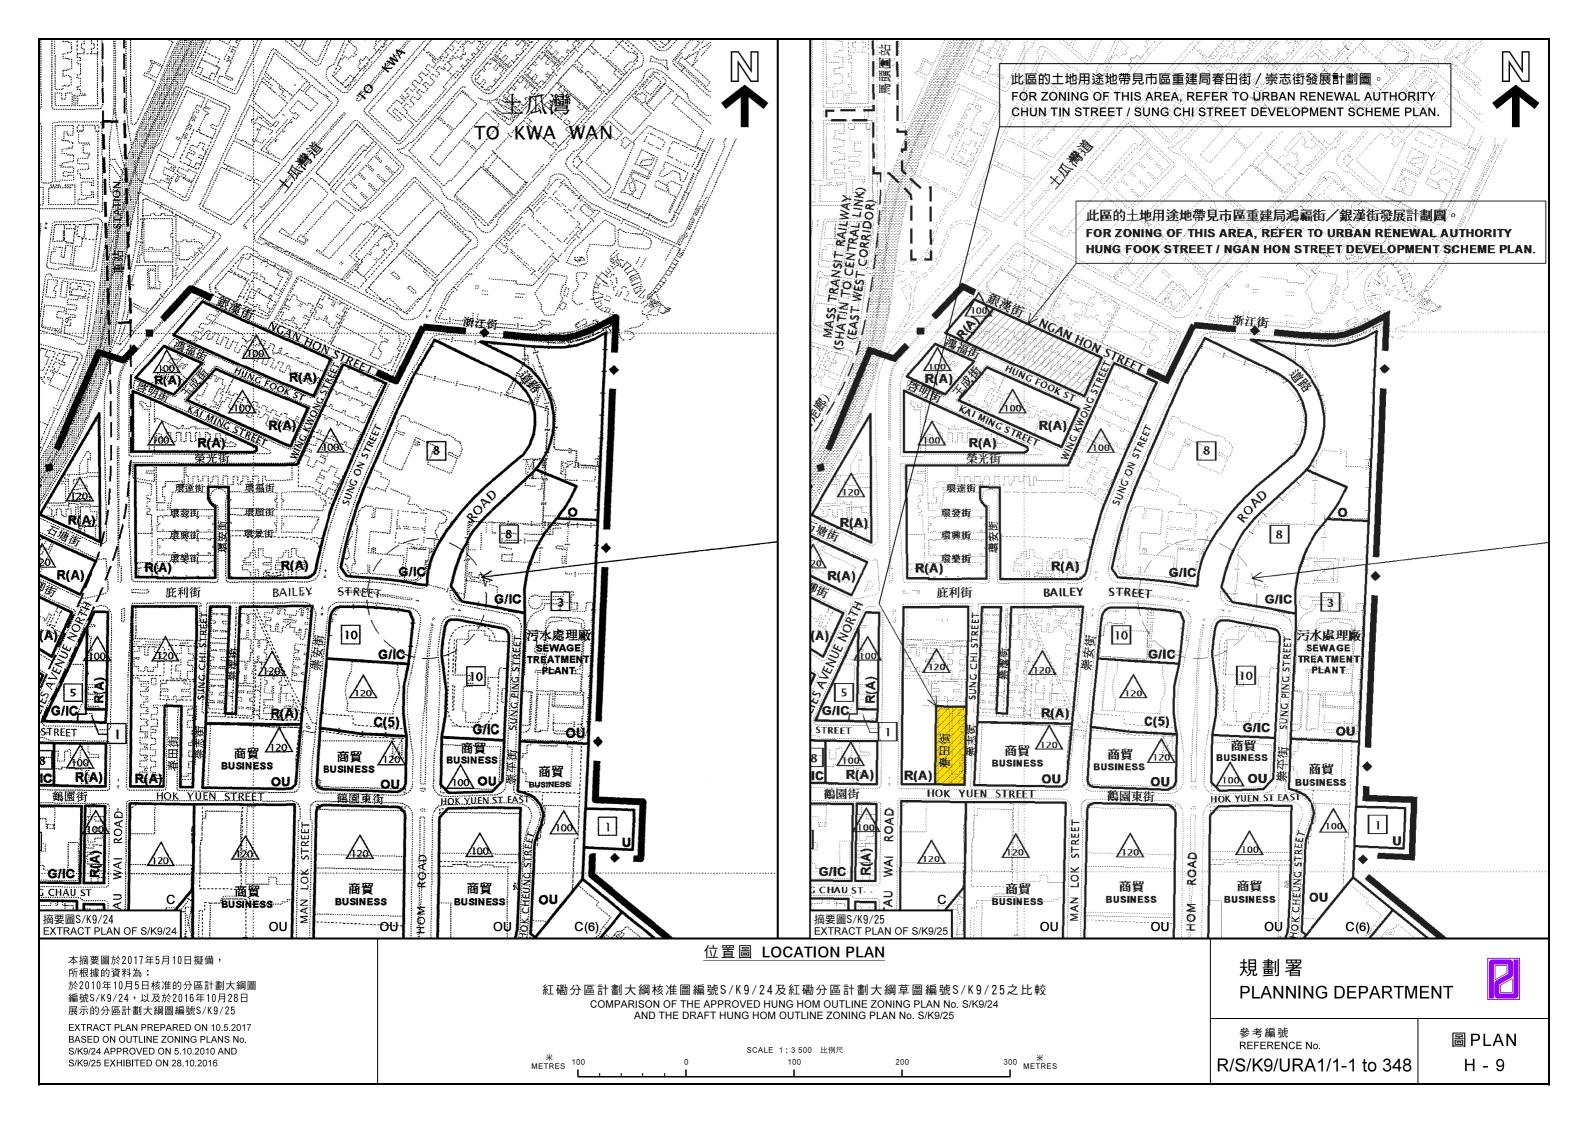

#### 5. AREA COVERED BY THE PLAN

- 5.1 The Development Scheme boundary, which is shown in heavy broken line on the Plan, covers a total area of about 2,475m<sup>2</sup>.
- 5.2 The Area covers a whole row of old and dilapidated tenement buildings bounded by Chun Tin Street, Hok Yuen Street and Sung Chi Street. The Area also covers Chun Tin Street which is a dead-end road that is proposed to be closed and integrated into the Area for redevelopment to achieve better site utilisation, increase

redevelopment potential and enhance local traffic and pedestrian environment. The Area also includes part of Sung Chi Street adjoining the Area to carry out road improvement works and the adjoining pavement of Hok Yuen Street of which the tenement buildings overhang above. The net site area for plot ratio calculation, including private lots and Chun Tin Street, is 1,636m<sup>2</sup>.

- 5.3 The Area has excluded the lots to the immediate west of Chun Tin Street which is the site of URA Ma Tau Wai Road/Chun Tin Street Development Project (TKW/1/002) currently under redevelopment. The lots to the immediate north are occupied by Fook Wan Mansion, which is relatively new and in better building condition. It is also excluded from the Development Scheme boundary.
- On the approved Hung Hom OZP No. S/K9/24, the Area was primarily zoned "Residential (Group A)" and with an area shown as 'Road' before the exhibition of the Plan.

#### 申請地點的規劃用途(見圖三及圖四)

根據現行的紅磡分區計劃大綱核准圖編號 S/K9/24,申請地點屬 「住宅(甲類)用地」,規劃意向主要作高密度住宅發展。 在建築物的最低三層,商業用途如食肆,商店,辦公室等等屬經常准許用途。而申請地點亦受制於 120mPD 的建築物高度限制。

根據「住宅(甲類)用地」的發展密度規定,任何新發展及重建發展後的地積比率(Plot Ratio) 不得超逾以下規定:整幢為住用建築物的為 7.5 倍; 一幢建築物內住用與非住用各佔部分的為 9.0 倍 (而住用部分不得超逾 7.5 倍,簡單來說即住用 7.5 倍+非住用 1.5 倍)。