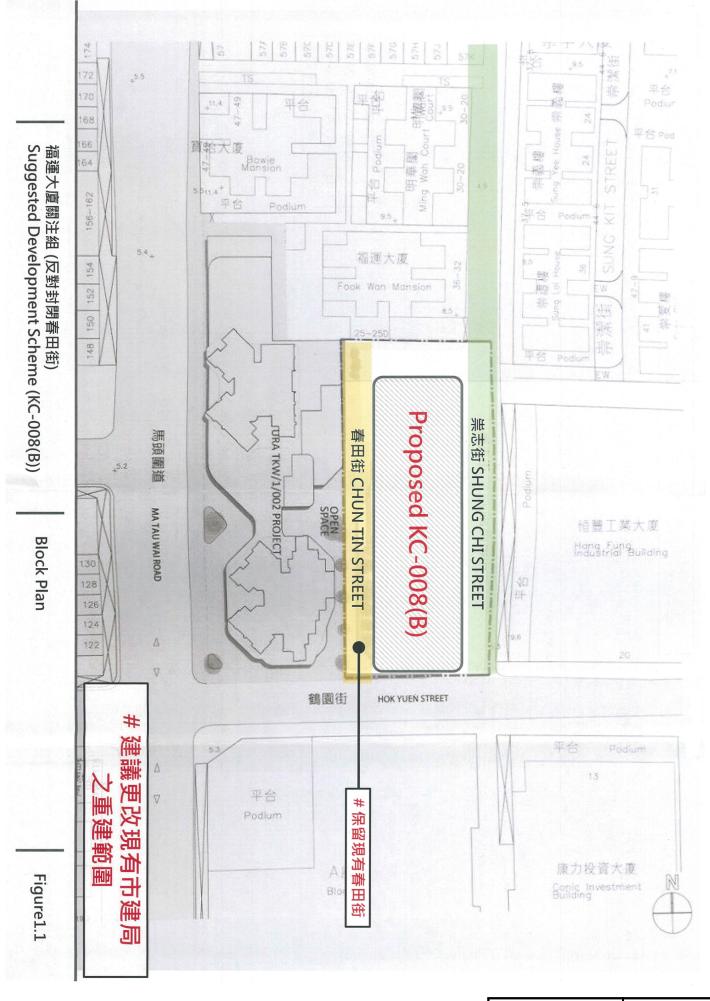

#### 5. AREA COVERED BY THE PLAN

- 5.1 The Development Scheme boundary, which is shown in heavy broken line on the Plan, covers a total area of about 2,475m<sup>2</sup>.
- 5.2 The Area covers a whole row of old and dilapidated tenement buildings bounded by Chun Tin Street, Hok Yuen Street and Sung Chi Street. The Area also covers Chun Tin Street which is a dead-end road that is proposed to be closed and integrated into the Area for redevelopment to achieve better site utilisation, increase

redevelopment potential and enhance local traffic and pedestrian environment. The Area also includes part of Sung Chi Street adjoining the Area to carry out road improvement works and the adjoining pavement of Hok Yuen Street of which the tenement buildings overhang above. The net site area for plot ratio calculation, including private lots and Chun Tin Street, is 1,636m<sup>2</sup>.

- 5.3 The Area has excluded the lots to the immediate west of Chun Tin Street which is the site of URA Ma Tau Wai Road/Chun Tin Street Development Project (TKW/1/002) currently under redevelopment. The lots to the immediate north are occupied by Fook Wan Mansion, which is relatively new and in better building condition. It is also excluded from the Development Scheme boundary.
- On the approved Hung Hom OZP No. S/K9/24, the Area was primarily zoned "Residential (Group A)" and with an area shown as 'Road' before the exhibition of the Plan.

6.5 The URA Ma Tau Wai Road/Chun Tin Street Development Project (TKW/1/002) is located to the immediate west of the Area. It is currently a construction site. URA will redevelop the site for residential and commercial uses. The redevelopment will comprise two residential towers on top of a podium with commercial and community uses on the lower floors, with at-grade open space provided for public use in the redevelopment site. The TKW/1/002 project is anticipated to be completed by 2018/2019.