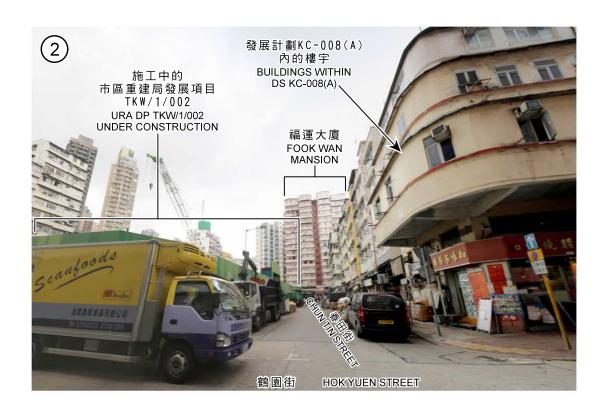

- 5.3 The Area has excluded the lots to the immediate west of Chun Tin Street which is the site of URA Ma Tau Wai Road/Chun Tin Street Development Project (TKW/1/002) currently under redevelopment. The lots to the immediate north are occupied by Fook Wan Mansion, which is relatively new and in better building condition. It is also excluded from the Development Scheme boundary.
- On the approved Hung Hom OZP No. S/K9/24, the Area was primarily zoned "Residential (Group A)" and with an area shown as 'Road' before the exhibition of the Plan.

6.5 The URA Ma Tau Wai Road/Chun Tin Street Development Project (TKW/1/002) is located to the immediate west of the Area. It is currently a construction site. URA will redevelop the site for residential and commercial uses. The redevelopment will comprise two residential towers on top of a podium with commercial and community uses on the lower floors, with at-grade open space provided for public use in the redevelopment site. The TKW/1/002 project is anticipated to be completed by 2018/2019.