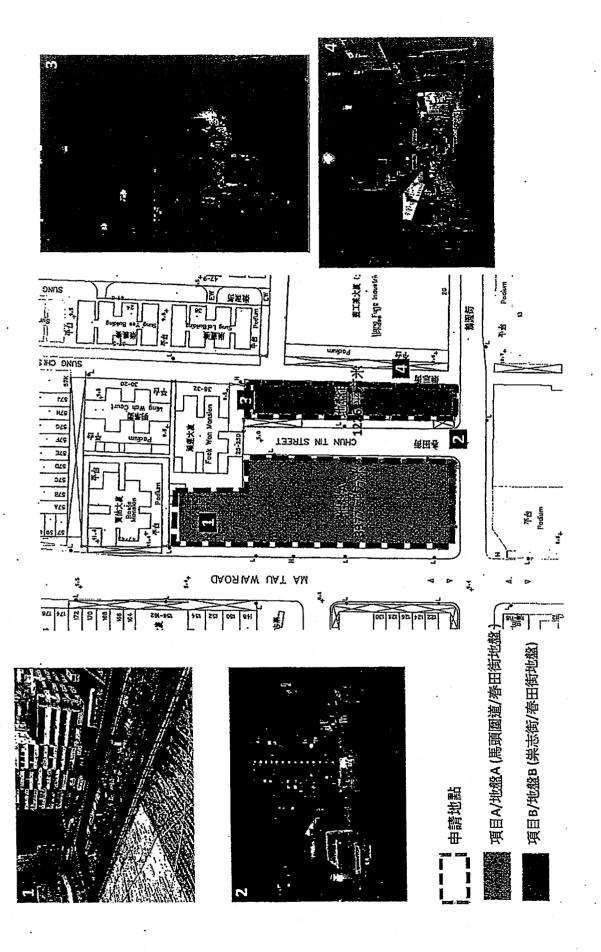

春田街/馬頭園道 兩個項目背景介紹 (見圖一)

馬頭圍道/春田街發展項目(下簡稱為項目 A/ 地盤 A)

地址: 土瓜灣馬頭圍道 43-45J 號, 鶴園街 6-8 號及春田街 1-23 號政府土地

2010年1月29日馬頭圍道45J一座超過50年樓齡的唐樓倒塌,政府於一個月內委託市建局連同旁邊馬頭圍道43-45J號,以及春田街1-23罩數號共17棟唐樓一併獨資收購重建,是為「馬頭圍道/春田街項目」。拆卸工程於2010年2月展開,共影響約159業權,約770人。馬頭圍道/春田街地盤已拆卸完畢,現正進行地基平整工程。根據資料,項目的建築圖則已於2015年4月得批核。項目重建主要作住宅用途,提供約420個單位,並提供相關的商業樓面,社區設施及休憩用地。根據市建局網頁,落成日期為2018-2019年。此項目的發展由於不涉及改變現時項目地點「住宅(甲類)」用地的規劃限制(即用途,7.5+1.5地積比,及建築物高度),亦無需要修訂土地用途,根據現行城規/建築/市區重建制度,在項目完工前,市民並沒有渠道了解項目的細節如設計/容積/內容,更莫說是提出意見。

#### 春田街/崇志街發展項目(下簡稱為項目 B/ 地盤 B)

地址:土瓜灣春田街 2 至 24 號(雙數)及舊園街 2 至 4 號(雙數)新批土地契約九龍內地段第 9660 號、第 9642 號、第 9649 號、第 9635 號、第 9659 號、第 9667 號、第 9650 號、第 9657 號、第 7996 號、第 10303 號、第 9890 號、第 10091 號、第 9604 號、第 9603 號

毗鄰項目 A 一街之隔的春田街 2-24 雙數號在以上提及的項目 A 中未有被包括在內,居民當時要求市建局將春田街 2-24 雙數號包括在項目 A 內不果,亦嘗試過申請「需求主導重建」失敗,可見部份業主對重建的意願。最後,市建局於 2015 年 1 月 16 日宣佈重建,當中包括 14 個街號的樓宇,影響約 83 戶以及 15 個 商舖(立法會文件 CB(1)987/14-15(03))。凍結人口於 1 月中開始,市建局亦於 2015 年 1 月 及 2015 年 3 月,由市建局内部為重建區進行兩階段的社區影響評估(SIA)。根據資料顯示,項目 B 類似項目 A,都是主要作住宅用途,提供約 150 個單位,並提供相關的商業樓面,項目 B 的發展同樣不涉及改變現時項目地點的發展密度及土地用途,即街坊無從知道項目的內容/設計/住宅類型等等,以及難以作出意見。項目 B 的預料落成日期為 2023/2024 年,較毗連的項目 A 遲約四年。

#### 申請地點(圖一)

本規劃申請的申請地點為圖一所示,包括馬頭圖道/春田街發展項目 (地盤 AA) 及春田街/崇志街發展項目 (地盤 B) 兩個地盤,兩個地盤以春田街(11m) 相隔。。地盤 A 的面積約 3,377 平方米; 而地盤 B 的面積約 1,226 平方米。 申請地點的西/南兩面分別為馬頭圍道(18m)及鶴園街(11m)

申請地點以 11m 的春田街相隔,此乃申請地點北面福運大廈的連接路,沿路亦為提供泊車位及現時住宅及地舖商戶的上落貨位置。申請地點的東面為崇志街,乃區內居民常用的行人連接路(連接庇利街及紅磡廣場),同時亦是通往附近住宅及工廈的車路及行人路,沿路亦有商戶如車房,辦館等。

#### 現時土地用途(圖二)

地盤 A 的收購及拆卸工程已完成,現屬政府土地,剛展開地盤平整工程。地盤 B 現時包括 14 個街號的樓字,共 194 個住戶。地下亦有 15 間商戶如麵包店,茶餐廳,回收店,石油氣店等。