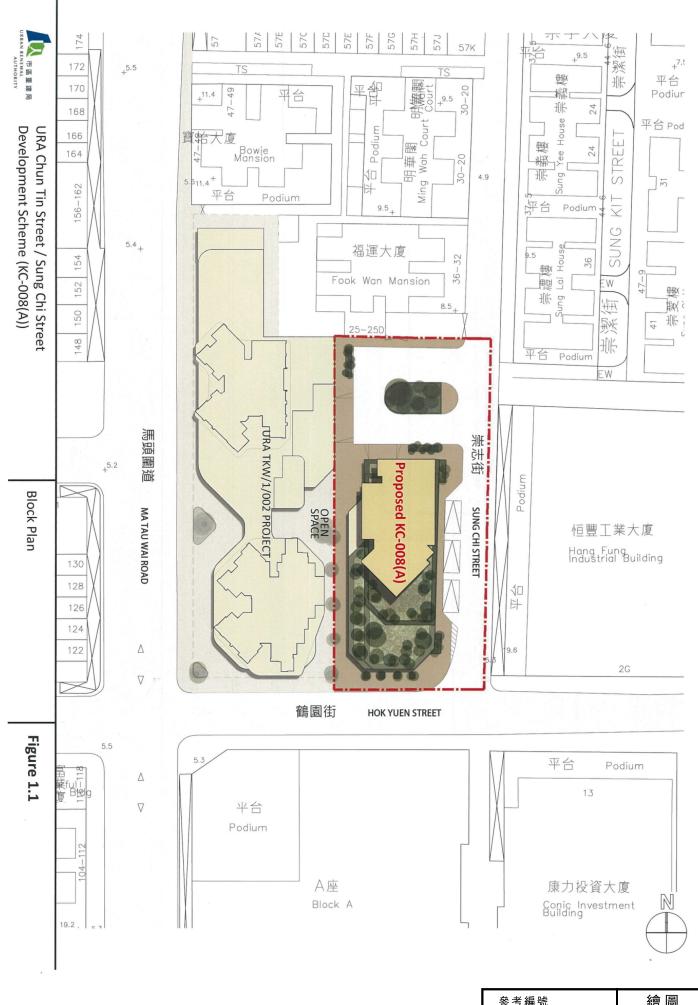

#### 5. AREA COVERED BY THE PLAN

- 5.1 The Development Scheme boundary, which is shown in heavy broken line on the Plan, covers a total area of about 2,475m<sup>2</sup>.
- 5.2 The Area covers a whole row of old and dilapidated tenement buildings bounded by Chun Tin Street, Hok Yuen Street and Sung Chi Street. The Area also covers Chun Tin Street which is a dead-end road that is proposed to be closed and integrated into the Area for redevelopment to achieve better site utilisation, increase

redevelopment potential and enhance local traffic and pedestrian environment. The Area also includes part of Sung Chi Street adjoining the Area to carry out road improvement works and the adjoining pavement of Hok Yuen Street of which the tenement buildings overhang above. The net site area for plot ratio calculation, including private lots and Chun Tin Street, is 1,636m<sup>2</sup>.

- 5.3 The Area has excluded the lots to the immediate west of Chun Tin Street which is the site of URA Ma Tau Wai Road/Chun Tin Street Development Project (TKW/1/002) currently under redevelopment. The lots to the immediate north are occupied by Fook Wan Mansion, which is relatively new and in better building condition. It is also excluded from the Development Scheme boundary.
- On the approved Hung Hom OZP No. S/K9/24, the Area was primarily zoned "Residential (Group A)" and with an area shown as 'Road' before the exhibition of the Plan.