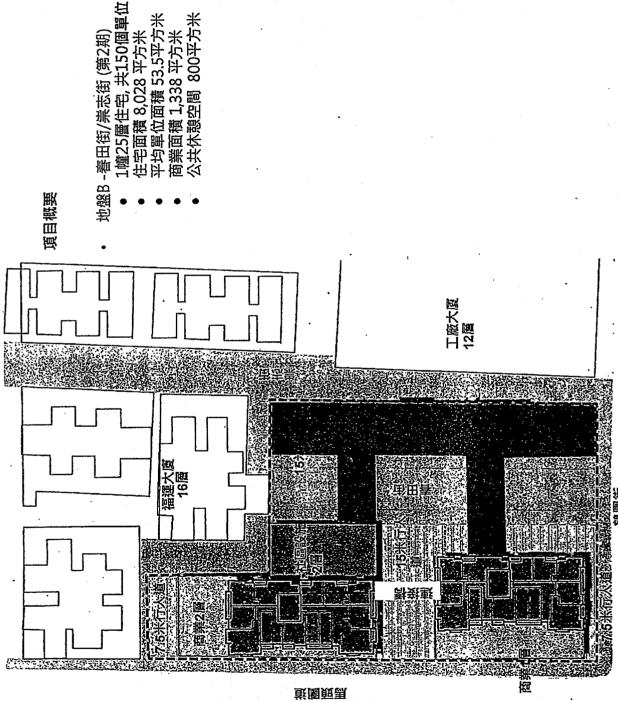

#### 春田街/崇志街發展項目(下簡稱為項目 B/ 地盤 B)

地址:土瓜灣春田街 2 至 24 號(雙數)及舊園街 2 至 4 號(雙數)新批土地契約九龍內地段第 9660 號、第 9642 號、第 9649 號、第 9635 號、第 9659 號、第 9667 號、第 9650 號、第 9657 號、第 7996 號、第 10303 號、第 9890 號、第 10091 號、第 9604 號、第 9603 號

#### 申請地點(圖一)

本規劃申請的申請地點為圖一所示,包括馬頭圖道/春田街發展項目 (地盤 AA) 及春田街/崇志街發展項目 (地盤 B) 兩個地盤,兩個地盤以春田街(11m) 相隔。。地盤 A 的面積約 3,377 平方米; 而地盤 B 的面積約 1,226 平方米。 申請地點的西/南兩面分別為馬頭圍道(18m)及鶴園街(11m)

申請地點以 11m 的春田街相隔,此乃申請地點北面福運大廈的連接路,沿路亦為提供泊車位及現時住宅及地舖商戶的上落貨位置。申請地點的東面為崇志街,乃區內居民常用的行人連接路(連接庇利街及紅磡廣場),同時亦是通往附近住宅及工廈的車路及行人路,沿路亦有商戶如車房,辦館等。

#### 現時土地用途(圖二)

地盤 A 的收購及拆卸工程已完成,現屬政府土地,剛展開地盤平整工程。地盤 B 現時包括 14 個街號的樓字,共 194 個住戶。地下亦有 15 間商戶如麵包店,茶餐廳,回收店,石油氣店等。

#### 設計參數

以市建局公佈的設計參數作為設計基準, 以確保擬議方案所提供的住宅單位不會少於市建局原本設計。

表 4: 擬議方案的發展參數

|                            | 地盤 A<br>第一期發展<br>(馬頭圍道/春田街) | 地盤B<br>第二期發展<br>(春田街/崇志街) | 總和   |
|----------------------------|-----------------------------|---------------------------|------|
| 地盤面積(平方米)<br>Site Area(m²) | 3377                        | 1226                      | 4603 |
| 上蓋面積<br>Site Coverage      |                             |                           | ·    |

| 15 米以下<br>Under 15m                           | 70%                                                                                                    | 53%                                                   |         |
|-----------------------------------------------|--------------------------------------------------------------------------------------------------------|-------------------------------------------------------|---------|
| 60 米以上<br>Aboye 60m                           | 40%                                                                                                    | 28%                                                   |         |
| 住宅地積比<br>Domestic PR                          | 7                                                                                                      | 6.55                                                  | 6.88    |
| 非住宅地積比<br>Non-Domestic PR                     | 0.98                                                                                                   | 1.09                                                  | 1.0     |
| 幢數<br>No. of Blocks                           | 2                                                                                                      | 1                                                     | 3       |
| 住宅建積面積<br>(平方米)<br>Domestic GFA (m²)          | 23639                                                                                                  | 8028                                                  | 31667 · |
| 非住宅建積面積<br>(平方米)<br>Non Domestic GFA(m²)      | 3300                                                                                                   | 1338                                                  | 4638    |
| ● 商業建築面積(平方<br>米 )Commercial<br>GFA(m²)       | ● 1800<br>● 當中包括約<br>15 個臨街小<br>檔(每個約<br>1.2 平方米)<br>共 18 平方米                                          | • 1338                                                | • 3138  |
| ● 社區設施建築面積<br>(平方米)G/IC<br>GFA(m²)            | <ul> <li>1500</li> <li>當中包括</li> <li>500 平方米</li> <li>作社區回收</li> <li>設施(社會<br/>企業模式運<br/>作)</li> </ul> | • 0                                                   | • 1500  |
| 單位數量<br>No. of Flats                          | 420                                                                                                    | 150                                                   | 570     |
| 公共休憩空間面積(平方米<br>/m²)<br>Public Open Space(m²) | 約 2000<br>(不少於 500)                                                                                    | 約 800                                                 | 約 2800  |
| 建築物高度(m)<br>Building height (米)               | 约71.7-75.7 米                                                                                           | 约 92.8 米                                              |         |
| 層數<br>No. of Storeys                          | <u>北面大樓:</u><br>18 層住宅<br>1 層公眾平台花園<br>2 層商舗及社區設施<br>1 層地庫<br>共 21 層+1 層地庫                             | 25 層住宅<br>1 層公眾平台花園<br>2 層商舗<br>1 層地庫<br>共 28 層+1 層地庫 |         |

資料來源: 九龍城區更新平台文件

中讀地點

申寶地點

剖面圖 A

項目概要

住宅面積 8,028 平方米平均單位面積 8,028 平方米平均單位面積 53.5平方米商業面積 1,338 平方米公共休憩空間 800平方米

臨園街

現時春田街的回收業帶來阻街及滋擾問題, 而這些地區回收店對舊區基層街坊有經濟 上的幫助