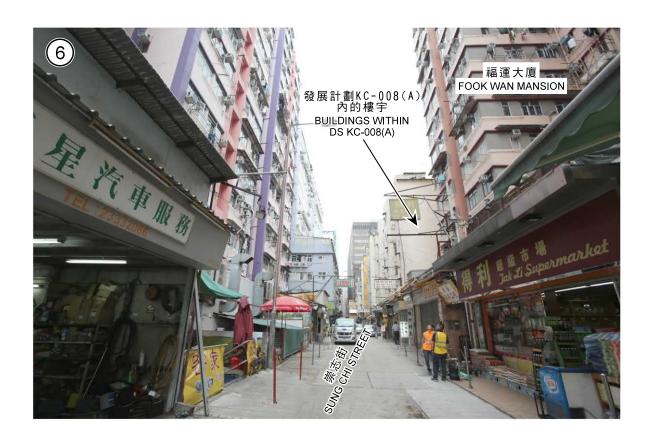

#### 5. AREA COVERED BY THE PLAN

- 5.1 The Development Scheme boundary, which is shown in heavy broken line on the Plan, covers a total area of about 2,475m<sup>2</sup>.
- 5.2 The Area covers a whole row of old and dilapidated tenement buildings bounded by Chun Tin Street, Hok Yuen Street and Sung Chi Street. The Area also covers Chun Tin Street which is a dead-end road that is proposed to be closed and integrated into the Area for redevelopment to achieve better site utilisation, increase

redevelopment potential and enhance local traffic and pedestrian environment. The Area also includes part of Sung Chi Street adjoining the Area to carry out road improvement works and the adjoining pavement of Hok Yuen Street of which the tenement buildings overhang above. The net site area for plot ratio calculation, including private lots and Chun Tin Street, is 1,636m<sup>2</sup>.

#### 6. EXISTING CONDITIONS

- 6.1 The buildings within the Area are between four to six storeys and predominantly residential in nature with commercial/retail shops and some workshops for car repair services, metal hardware processing and recycling activities at ground floor. Most of the existing buildings are in deteriorating condition.
- 6.2 The poor housing condition, the presence of sub-divided units, unauthorised building structures on the roofs and backyards of many of the buildings, and a number of ground floor workshops are sources of environmental nuisance in the area.
- 6.3 Buildings facing Chun Tin Street are affected by noise and environmental nuisance generated from the workshop activities at the ground floor of Chun Tin Street.
- 6.4 The existing Chun Tin Street in the Area is a dead-end road only serving as vehicular access to the old tenement buildings in the Area as well as the adjoining Fook Wan Mansion and the URA Ma Tau Wai Road/Chun Tin Street Development Project (TKW/1/002). Vehicles will use Hok Yuen Street to enter Chun Tin Street; and manoeuvre and turn around at the dead-end of Chun Tin Street to leave via Hok Yuen Street. The workshop activities at the ground floor of the tenement buildings in the Area often occupy the pavement and Chun Tin Street for parking and loading/unloading of goods especially during day time. There are conflicts of usage among pedestrian, workshop activities and vehicular traffic at Chun Tin Street.