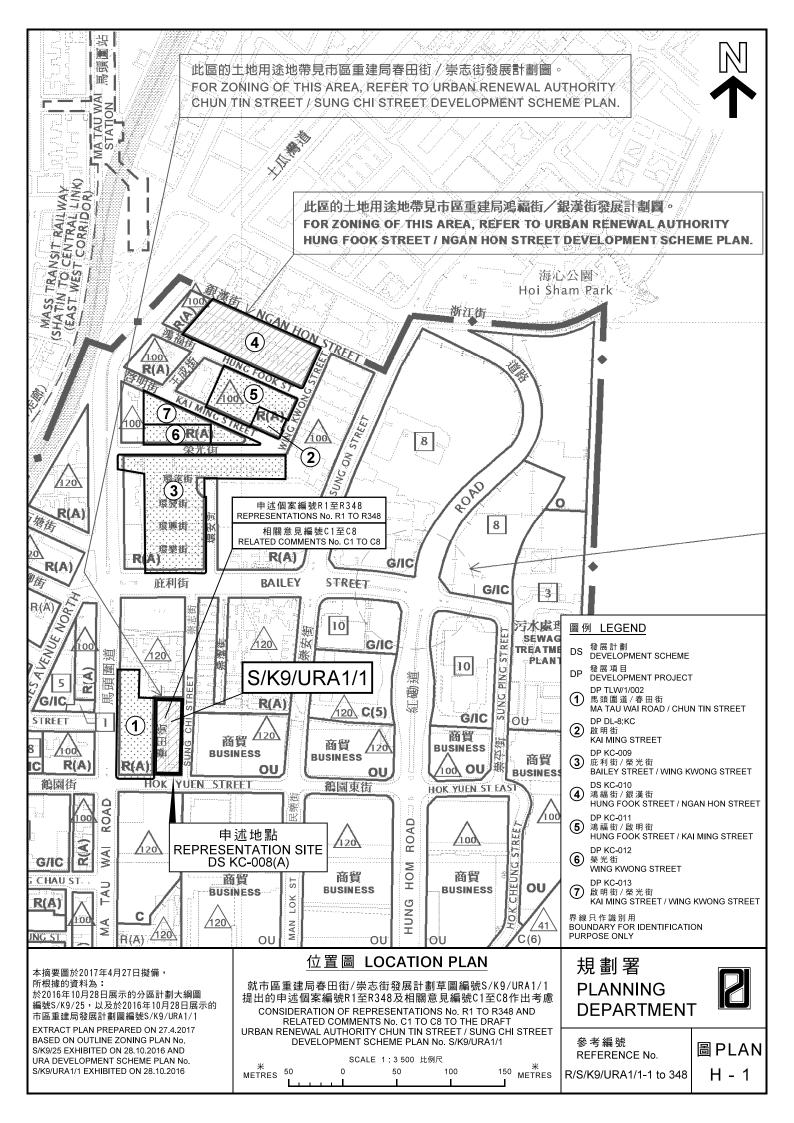

#### 5. AREA COVERED BY THE PLAN

- 5.1 The Development Scheme boundary, which is shown in heavy broken line on the Plan, covers a total area of about 2,475m<sup>2</sup>.
- 5.2 The Area covers a whole row of old and dilapidated tenement buildings bounded by Chun Tin Street, Hok Yuen Street and Sung Chi Street. The Area also covers Chun Tin Street which is a dead-end road that is proposed to be closed and integrated into the Area for redevelopment to achieve better site utilisation, increase

redevelopment potential and enhance local traffic and pedestrian environment. The Area also includes part of Sung Chi Street adjoining the Area to carry out road improvement works and the adjoining pavement of Hok Yuen Street of which the tenement buildings overhang above. The net site area for plot ratio calculation, including private lots and Chun Tin Street, is 1,636m<sup>2</sup>.

- 5.3 The Area has excluded the lots to the immediate west of Chun Tin Street which is the site of URA Ma Tau Wai Road/Chun Tin Street Development Project (TKW/1/002) currently under redevelopment. The lots to the immediate north are occupied by Fook Wan Mansion, which is relatively new and in better building condition. It is also excluded from the Development Scheme boundary.
- On the approved Hung Hom OZP No. S/K9/24, the Area was primarily zoned "Residential (Group A)" and with an area shown as 'Road' before the exhibition of the Plan.