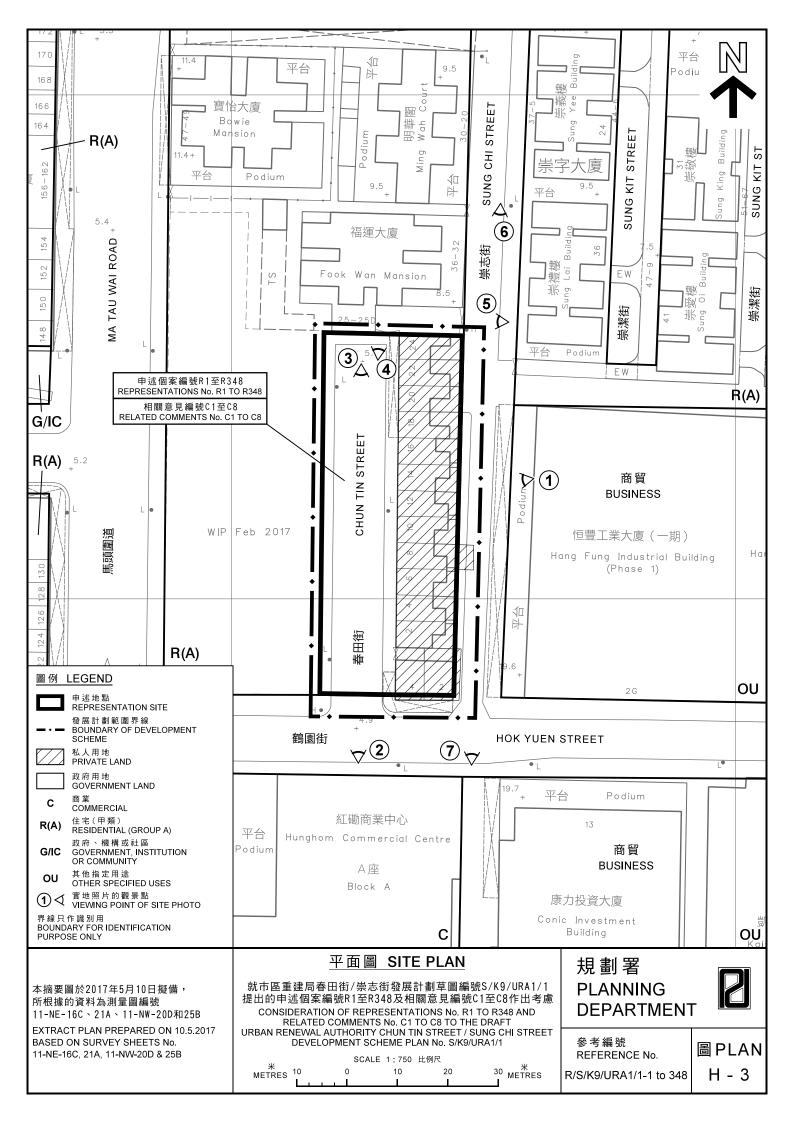

#### 5. AREA COVERED BY THE PLAN

- 5.1 The Development Scheme boundary, which is shown in heavy broken line on the Plan, covers a total area of about 2,475m<sup>2</sup>.
- 5.2 The Area covers a whole row of old and dilapidated tenement buildings bounded by Chun Tin Street, Hok Yuen Street and Sung Chi Street. The Area also covers Chun Tin Street which is a dead-end road that is proposed to be closed and integrated into the Area for redevelopment to achieve better site utilisation, increase

redevelopment potential and enhance local traffic and pedestrian environment. The Area also includes part of Sung Chi Street adjoining the Area to carry out road improvement works and the adjoining pavement of Hok Yuen Street of which the tenement buildings overhang above. The net site area for plot ratio calculation, including private lots and Chun Tin Street, is 1,636m<sup>2</sup>.

- 5.3 The Area has excluded the lots to the immediate west of Chun Tin Street which is the site of URA Ma Tau Wai Road/Chun Tin Street Development Project (TKW/1/002) currently under redevelopment. The lots to the immediate north are occupied by Fook Wan Mansion, which is relatively new and in better building condition. It is also excluded from the Development Scheme boundary.
- On the approved Hung Hom OZP No. S/K9/24, the Area was primarily zoned "Residential (Group A)" and with an area shown as 'Road' before the exhibition of the Plan.