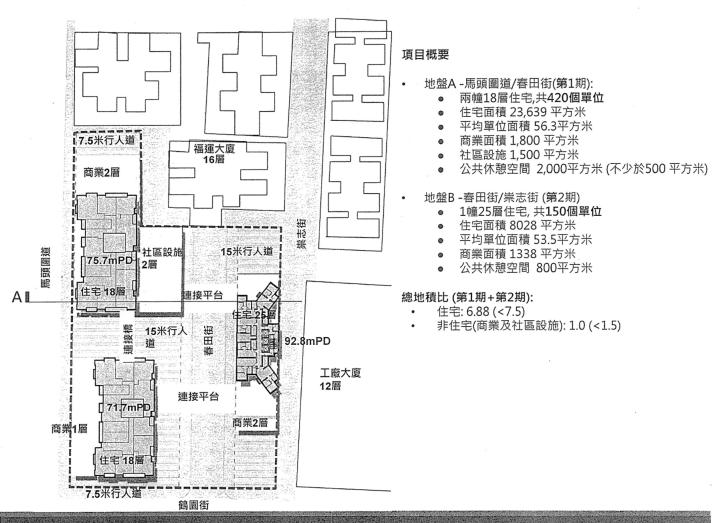

春田街/馬頭園道 兩個項目背景介紹 (見圖一)

馬頭圍道/春田街發展項目(下簡稱為項目 A/ 地盤 A)

地址: 土瓜灣馬頭圍道 43-45J 號, 鶴園街 6-8 號及春田街 1-23 號政府土地

2010年1月29日馬頭圍道45J一座超過50年樓齡的唐樓倒塌,政府於一個月內委託市建局連同旁邊馬頭圍道43-45J號,以及春田街1-23罩數號共17棟唐樓一併獨資收購重建,是為「馬頭圍道/春田街項目」。拆卸工程於2010年2月展開,共影響約159業權,約770人。馬頭圍道/春田街地盤已拆卸完畢,現正進行地基平整工程。根據資料,項目的建築圖則已於2015年4月得批核。項目重建主要作住宅用途,提供約420個單位,並提供相關的商業樓面,社區設施及休憩用地。根據市建局網頁,落成日期為2018-2019年。此項目的發展由於不涉及改變現時項目地點「住宅(甲類)」用地的規劃限制(即用途,7.5+1.5地積比,及建築物高度),亦無需要修訂土地用途,根據現行城規/建築/市區重建制度,在項目完工前,市民並沒有渠道了解項目的細節如設計/容積/內容,更莫說是提出意見。

#### 春田街/崇志街發展項目(下簡稱為項目 B/ 地盤 B)

地址:土瓜灣春田街 2 至 24 號(雙數)及舊園街 2 至 4 號(雙數)新批土地契約九龍內地段第 9660 號、第 9642 號、第 9649 號、第 9635 號、第 9659 號、第 9667 號、第 9650 號、第 9657 號、第 7996 號、第 10303 號、第 9890 號、第 10091 號、第 9604 號、第 9603 號

毗鄰項目 A 一街之隔的春田街 2-24 雙數號在以上提及的項目 A 中未有被包括在內,居民當時要求市建局將春田街 2-24 雙數號包括在項目 A 內不果,亦嘗試過申請「需求主導重建」失敗,可見部份業主對重建的意願。最後,市建局於 2015 年 1 月 16 日宣佈重建,當中包括 14 個街號的樓宇,影響約 83 戶以及 15 個 商舖(立法會文件 CB(1)987/14-15(03))。凍結人口於 1 月中開始,市建局亦於 2015 年 1 月 及 2015 年 3 月,由市建局内部為重建區進行兩階段的社區影響評估(SIA)。根據資料顯示,項目 B 類似項目 A,都是主要作住宅用途,提供約 150 個單位,並提供相關的商業樓面,項目 B 的發展同樣不涉及改變現時項目地點的發展密度及土地用途,即街坊無從知道項目的內容/設計/住宅類型等等,以及難以作出意見。項目 B 的預料落成日期為 2023/2024 年,較毗連的項目 A 遲約四年。

#### b. 混合住宅概念

擬議方案以市建局公布的兩個項目資料 (如下表)為基礎,以確保符合市建局原有的項目發展參數之餘,還可提供額外住宅單位同時满足社區需求。

表1:

| - 100 2                    |                                 |                          |                                               |
|----------------------------|---------------------------------|--------------------------|-----------------------------------------------|
| •                          | 原有住戶                            | 市建局未來計劃                  | 預計安置外可與建公營<br>房屋單位數目                          |
| 馬頭圍道/春<br>田街發展項<br>目(地盤 A) | 540 個住戶和 35<br>間商舗              | 420 個面積少於 500<br>呎單位(兩棟) | 332 個(因地盤 A 項目<br>原住戶已遷走・地盤 A<br>用作安置地盤 B 住戶) |
| 春田街/崇志<br>街發展項目<br>(地盤 B)  | 82 個住戶<br>6 個天台戶<br>16 地舖 1 樓梯舖 | 150 個 500 呎單位<br>(一棟)    | 150 個(地盤 B 項住戶<br>安置到地盤 A)                    |

#### 設計參數

以市建局公佈的設計參數作為設計基準, 以確保擬議方案所提供的住宅單位不會少於市建局原本設計。

表 4: 擬議方案的發展參數

|                            | 地盤 A<br>第一期發展<br>(馬頭圍道/春田街) | 地盤B<br>第二期發展<br>(春田街/崇志街) | 總和   |
|----------------------------|-----------------------------|---------------------------|------|
| 地盤面積(平方米)<br>Site Area(m²) | 3377                        | 1226                      | 4603 |
| 上蓋面積<br>Site Coverage      |                             |                           | ·    |

| 15 米以下<br>Under 15m                           | 70%                                                                                                    | 53%                                                   |         |
|-----------------------------------------------|--------------------------------------------------------------------------------------------------------|-------------------------------------------------------|---------|
| 60 米以上<br>Aboye 60m                           | 40%                                                                                                    | 28%                                                   |         |
| 住宅地積比<br>Domestic PR                          | 7                                                                                                      | 6.55                                                  | 6.88    |
| 非住宅地積比<br>Non-Domestic PR                     | 0.98                                                                                                   | 1.09                                                  | 1.0     |
| 幢數<br>No. of Blocks                           | 2                                                                                                      | 1                                                     | 3       |
| 住宅建積面積<br>(平方米)<br>Domestic GFA (m²)          | 23639                                                                                                  | 8028                                                  | 31667 · |
| 非住宅建積面積<br>(平方米)<br>Non Domestic GFA(m²)      | 3300                                                                                                   | 1338                                                  | 4638    |
| ● 商業建築面積(平方<br>米 )Commercial<br>GFA(m²)       | ● 1800<br>● 當中包括約<br>15 個臨街小<br>檔(每個約<br>1.2 平方米)<br>共 18 平方米                                          | • 1338                                                | • 3138  |
| ● 社區設施建築面積<br>(平方米)G/IC<br>GFA(m²)            | <ul> <li>1500</li> <li>當中包括</li> <li>500 平方米</li> <li>作社區回收</li> <li>設施(社會<br/>企業模式運<br/>作)</li> </ul> | • 0                                                   | • 1500  |
| 單位數量<br>No. of Flats                          | 420                                                                                                    | 150                                                   | 570     |
| 公共休憩空間面積(平方米<br>/m²)<br>Public Open Space(m²) | 約 2000<br>(不少於 500)                                                                                    | 約 800                                                 | 約 2800  |
| 建築物高度(m)<br>Building height (米)               | 约71.7-75.7 米                                                                                           | 约 92.8 米                                              |         |
| 層數<br>No. of Storeys                          | <u>北面大樓:</u><br>18 層住宅<br>1 層公眾平台花園<br>2 層商舗及社區設施<br>1 層地庫<br>共 21 層+1 層地庫                             | 25 層住宅<br>1 層公眾平台花園<br>2 層商舗<br>1 層地庫<br>共 28 層+1 層地庫 |         |

南面大樓:
18 層住宅
1 層平台花園
1 層商舖/社區設施
1 層地庫
共20 層+1 層地庫