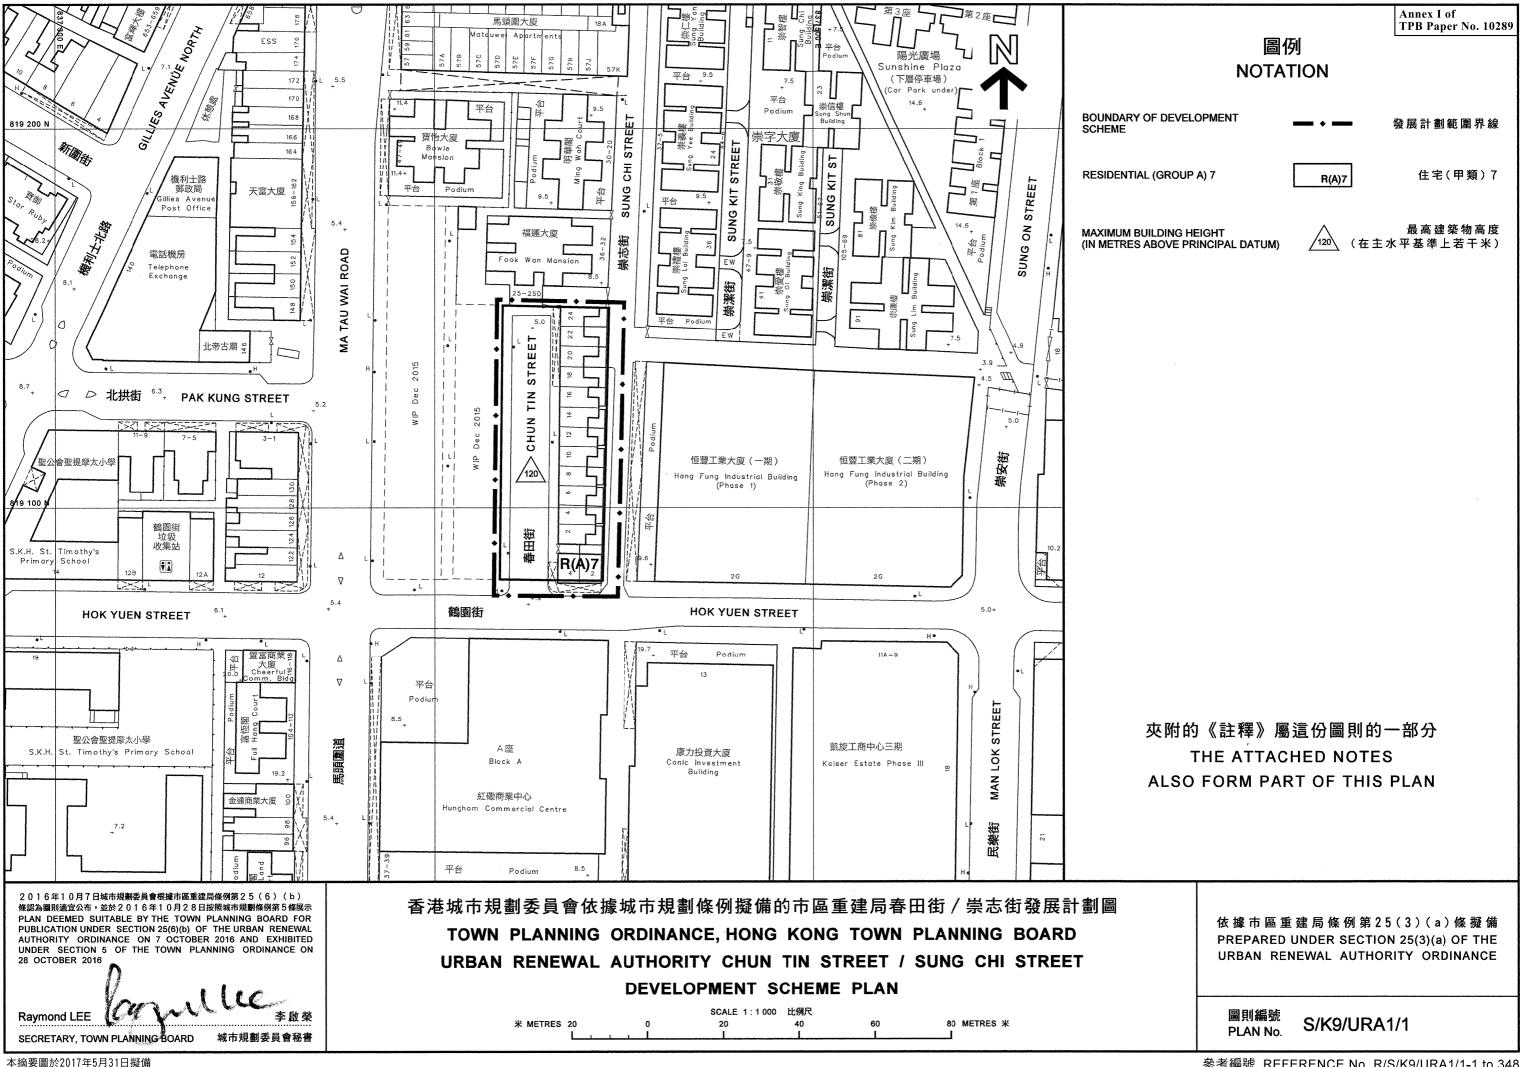

#### 3. OBJECT OF THE PLAN

The Plan illustrates that the Development Scheme Area (the Area) is designated as "Residential (Group A)7" ("R(A)7") primarily for high density residential developments with commercial uses being always permitted on the lowest three floors of a building or in the purpose-designed non-residential portion of an existing building. The Development Scheme also aims to enhance local traffic and pedestrian environment via closure of Chun Tin Street for better site utilisation and road improvement works at Sung Chi Street. It is planned to be developed by means of the Development Scheme prepared under section 25 of the URAO. The Development Scheme intends to achieve environmental improvement through redevelopment and promoting efficient land use.

#### 5. AREA COVERED BY THE PLAN

- 5.1 The Development Scheme boundary, which is shown in heavy broken line on the Plan, covers a total area of about 2,475m<sup>2</sup>.
- 5.2 The Area covers a whole row of old and dilapidated tenement buildings bounded by Chun Tin Street, Hok Yuen Street and Sung Chi Street. The Area also covers Chun Tin Street which is a dead-end road that is proposed to be closed and integrated into the Area for redevelopment to achieve better site utilisation, increase

redevelopment potential and enhance local traffic and pedestrian environment. The Area also includes part of Sung Chi Street adjoining the Area to carry out road improvement works and the adjoining pavement of Hok Yuen Street of which the tenement buildings overhang above. The net site area for plot ratio calculation, including private lots and Chun Tin Street, is 1,636m<sup>2</sup>.

- 5.3 The Area has excluded the lots to the immediate west of Chun Tin Street which is the site of URA Ma Tau Wai Road/Chun Tin Street Development Project (TKW/1/002) currently under redevelopment. The lots to the immediate north are occupied by Fook Wan Mansion, which is relatively new and in better building condition. It is also excluded from the Development Scheme boundary.
- On the approved Hung Hom OZP No. S/K9/24, the Area was primarily zoned "Residential (Group A)" and with an area shown as 'Road' before the exhibition of the Plan.