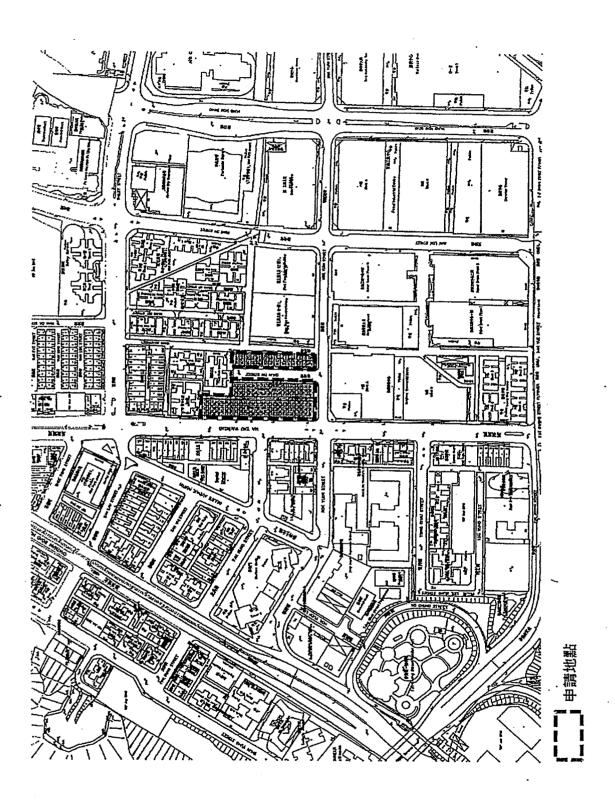

#### 5. AREA COVERED BY THE PLAN

- 5.1 The Development Scheme boundary, which is shown in heavy broken line on the Plan, covers a total area of about 2,475m<sup>2</sup>.
- 5.2 The Area covers a whole row of old and dilapidated tenement buildings bounded by Chun Tin Street, Hok Yuen Street and Sung Chi Street. The Area also covers Chun Tin Street which is a dead-end road that is proposed to be closed and integrated into the Area for redevelopment to achieve better site utilisation, increase

redevelopment potential and enhance local traffic and pedestrian environment. The Area also includes part of Sung Chi Street adjoining the Area to carry out road improvement works and the adjoining pavement of Hok Yuen Street of which the tenement buildings overhang above. The net site area for plot ratio calculation, including private lots and Chun Tin Street, is 1,636m<sup>2</sup>.

- 5.3 The Area has excluded the lots to the immediate west of Chun Tin Street which is the site of URA Ma Tau Wai Road/Chun Tin Street Development Project (TKW/1/002) currently under redevelopment. The lots to the immediate north are occupied by Fook Wan Mansion, which is relatively new and in better building condition. It is also excluded from the Development Scheme boundary.
- On the approved Hung Hom OZP No. S/K9/24, the Area was primarily zoned "Residential (Group A)" and with an area shown as 'Road' before the exhibition of the Plan.