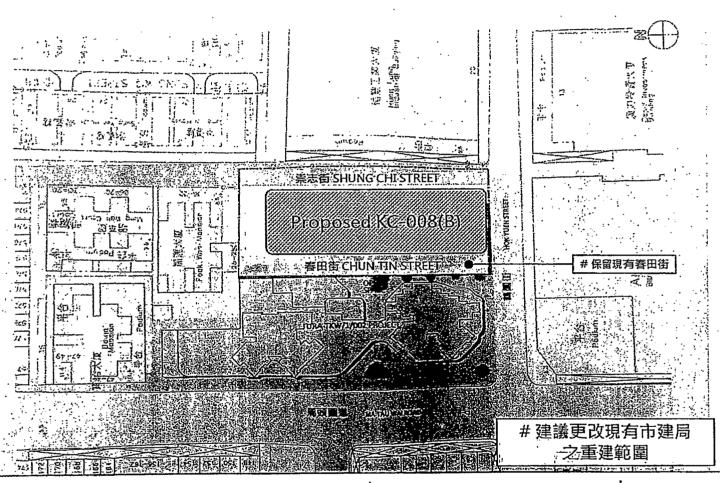

#### 3. OBJECT OF THE PLAN

The Plan illustrates that the Development Scheme Area (the Area) is designated as "Residential (Group A)7" ("R(A)7") primarily for high density residential developments with commercial uses being always permitted on the lowest three floors of a building or in the purpose-designed non-residential portion of an existing building. The Development Scheme also aims to enhance local traffic and pedestrian environment via closure of Chun Tin Street for better site utilisation and road improvement works at Sung Chi Street. It is planned to be developed by means of the Development Scheme prepared under section 25 of the URAO. The Development Scheme intends to achieve environmental improvement through redevelopment and promoting efficient land use.

#### 5. AREA COVERED BY THE PLAN

- 5.1 The Development Scheme boundary, which is shown in heavy broken line on the Plan, covers a total area of about 2,475m<sup>2</sup>.
- 5.2 The Area covers a whole row of old and dilapidated tenement buildings bounded by Chun Tin Street, Hok Yuen Street and Sung Chi Street. The Area also covers Chun Tin Street which is a dead-end road that is proposed to be closed and integrated into the Area for redevelopment to achieve better site utilisation, increase

- 5.3 The Area has excluded the lots to the immediate west of Chun Tin Street which is the site of URA Ma Tau Wai Road/Chun Tin Street Development Project (TKW/1/002) currently under redevelopment. The lots to the immediate north are occupied by Fook Wan Mansion, which is relatively new and in better building condition. It is also excluded from the Development Scheme boundary.
- On the approved Hung Hom OZP No. S/K9/24, the Area was primarily zoned "Residential (Group A)" and with an area shown as 'Road' before the exhibition of the Plan.