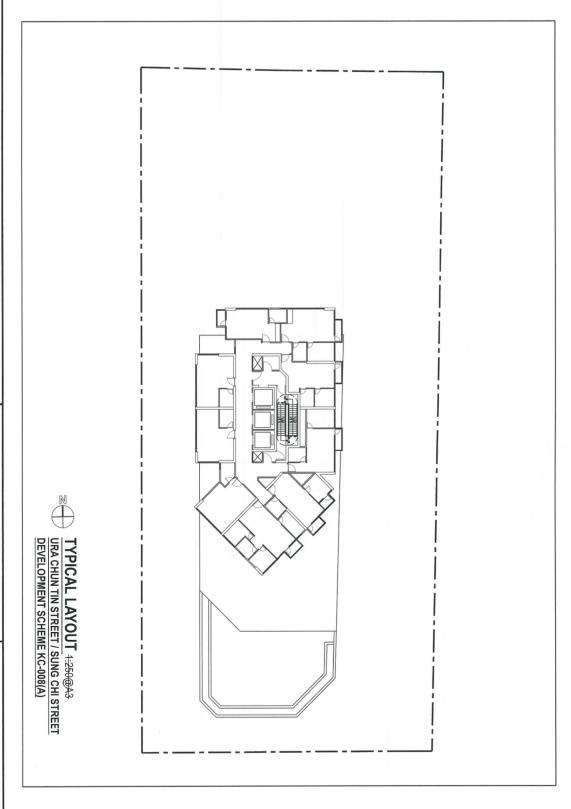

#### 2. <u>AUTHORITY FOR THE PLAN AND PROCEDURES</u>

- 2.1 In the URA's 15<sup>th</sup> Business Plan (2016/17) approved by the Financial Secretary in early 2016, Chun Tin Street/Sung Chi Street Development Scheme (KC-008(A)) was proposed to be processed as a Development Scheme under section 25 of the URA Ordinance (URAO).
- 2.2 On 6 May 2016, pursuant to section 23(1) of the URAO, the URA notified in the Government Gazette the commencement of implementation of the Chun Tin Street/Sung Chi Street Development Scheme.
- 2.3 On 13 May 2016, the URA submitted the draft URA Chun Tin Street/Sung Chi Street Development Scheme Plan for the Development Scheme to the Board under section 25(5) of the URAO.
- 2.4 On 7 October 2016, the Board, under section 25(6)(b) of the URAO, deemed the draft URA Chun Tin Street/Sung Chi Street Development Scheme Plan after amending the building height restriction as being suitable for publication. Under section 25(7) of the URAO, the draft Development Scheme Plan, which the Board has deemed suitable for publication under section 25(6)(b) of the URAO, is deemed to be a draft plan prepared by the Board for the purposes of the Town Planning Ordinance (the Ordinance).

#### 3. OBJECT OF THE PLAN

The Plan illustrates that the Development Scheme Area (the Area) is designated as "Residential (Group A)7" ("R(A)7") primarily for high density residential developments with commercial uses being always permitted on the lowest three floors of a building or in the purpose-designed non-residential portion of an existing building. The Development Scheme also aims to enhance local traffic and pedestrian environment via closure of Chun Tin Street for better site utilisation and road improvement works at Sung Chi Street. It is planned to be developed by means of the Development Scheme prepared under section 25 of the URAO. The Development Scheme intends to achieve environmental improvement through redevelopment and promoting efficient land use.

#### Uses

- 7.2 The "R(A)7" zone is intended primarily for high-density residential developments. Commercial uses are always permitted on the lowest three floors of a building or in the purpose-designed non-residential portion of an existing building.
- 7.3 Development or redevelopment within the "R(A)7" zone is restricted to a maximum domestic GFA of 12,270m² and a maximum non-domestic GFA of 2,454m², and a maximum building height of 120 metres above Principal Datum. The proposed development within the Area will provide about 310 residential units in a residential tower on top of a 3-level podium with commercial/retail uses. Ancillary car park will be provided in a basement floor to serve the development.
- 7.4 To provide design flexibility, minor relaxation of the GFA and building height restrictions may be considered by the Board on application under section 16 of the Ordinance taking into account its individual planning and design merits.