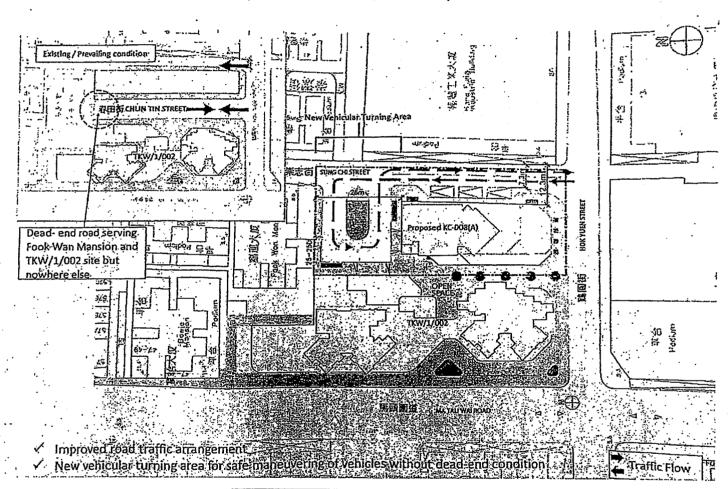

#### **Vehicular Circulation**

7.6 To improve the local traffic arrangement and circulation, the existing dead-end street at Chun Tin Street will be permanently closed. A portion of land at the north of the Area will be dedicated for a new road as a vehicular turning area connecting with Sung Chi Street. The

dedicated area will be for public use and will serve as vehicular access for the proposed development of the Area, Fook Wan Mansion to the north and the future development at URA Ma Tau Wai Road / Chun Tin Street Development Project (TKW/1/002) to the west.

- 7.7 Widening of Sung Chi Street to a two-lane carriageway with pavement is proposed to enhance the traffic and pedestrian flow. A further building setback at ground floor level of about 5m to 6m from road kerb of Sung Chi Street will create a wider passageway for pedestrians and provide loading/unloading bays for the development.
- 7.8 URA will take up the management and maintenance of the new vehicular turning area, its adjoining pavement in the Area, and loading/unloading bays along Sung Chi Street within the Development Scheme boundary.
- 7.9 An indicative plan showing the proposed road arrangement of the Area is attached in **Annex 1**.

#### **Pedestrian Circulation**

- 7.10 Taking the opportunity of redevelopment, the Development Scheme aims to rationalise the local pedestrian circulation to improve the safety and pedestrian walking environment within the Area. Continuous pavement will be provided along the new vehicular turning area, Sung Chi Street and Hok Yuen Street adjoining the proposed development in the Area. It will provide safe pedestrian walking environment and direct pavement network from Sung Chi Street towards Ma Tau Wai Road via the future at-grade open space provided within the adjoining URA development (TKW/1/002) or via the pavement surrounding the proposed development in the Area.
- 7.11 With the closure of Chun Tin Street for integration into the Area for redevelopment, it offers the opportunity to provide more space for road widening of Sung Chi Street and pedestrian passageway at grade within the Area to provide a pleasant and safer pedestrian walking environment separated from the traffic road.
- 7.12 The ground floor of the proposed development will be setback by about 5m to 6m from road kerb of Sung Chi Street and about 5m from road kerb of Hok Yuen Street for provision of a wider pavement along both streets.