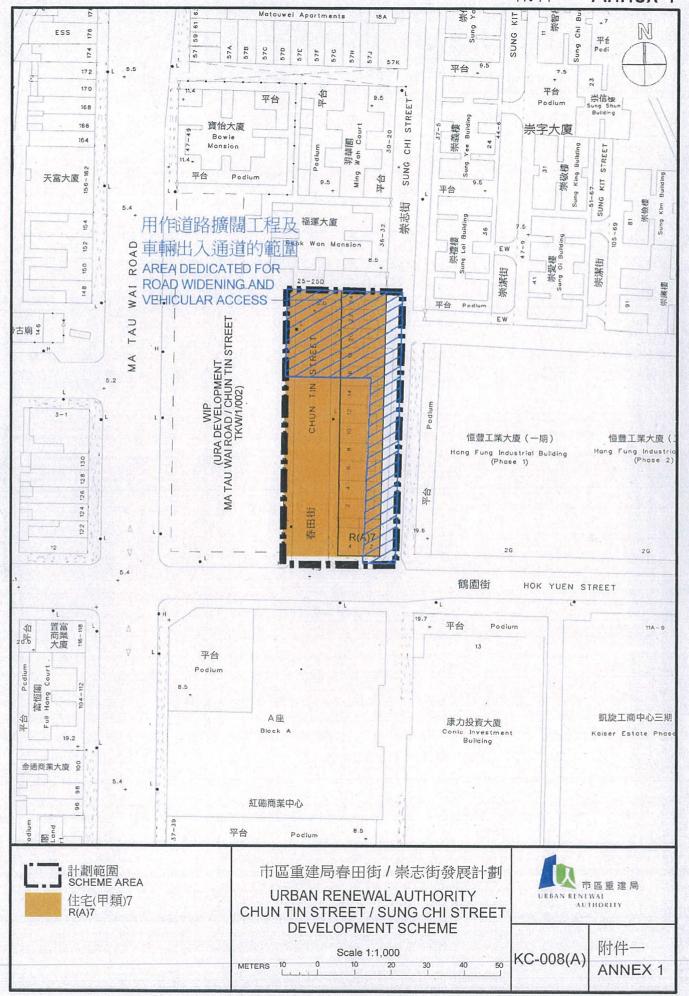

#### **Vehicular Circulation**

7.6 To improve the local traffic arrangement and circulation, the existing dead-end street at Chun Tin Street will be permanently closed. A portion of land at the north of the Area will be dedicated for a new road as a vehicular turning area connecting with Sung Chi Street. The

dedicated area will be for public use and will serve as vehicular access for the proposed development of the Area, Fook Wan Mansion to the north and the future development at URA Ma Tau Wai Road / Chun Tin Street Development Project (TKW/1/002) to the west.

- 7.7 Widening of Sung Chi Street to a two-lane carriageway with pavement is proposed to enhance the traffic and pedestrian flow. A further building setback at ground floor level of about 5m to 6m from road kerb of Sung Chi Street will create a wider passageway for pedestrians and provide loading/unloading bays for the development.
- 7.8 URA will take up the management and maintenance of the new vehicular turning area, its adjoining pavement in the Area, and loading/unloading bays along Sung Chi Street within the Development Scheme boundary.
- 7.9 An indicative plan showing the proposed road arrangement of the Area is attached in **Annex 1**.

#### **Pedestrian Circulation**

- 7.10 Taking the opportunity of redevelopment, the Development Scheme aims to rationalise the local pedestrian circulation to improve the safety and pedestrian walking environment within the Area. Continuous pavement will be provided along the new vehicular turning area, Sung Chi Street and Hok Yuen Street adjoining the proposed development in the Area. It will provide safe pedestrian walking environment and direct pavement network from Sung Chi Street towards Ma Tau Wai Road via the future at-grade open space provided within the adjoining URA development (TKW/1/002) or via the pavement surrounding the proposed development in the Area.
- 7.11 With the closure of Chun Tin Street for integration into the Area for redevelopment, it offers the opportunity to provide more space for road widening of Sung Chi Street and pedestrian passageway at grade within the Area to provide a pleasant and safer pedestrian walking environment separated from the traffic road.
- 7.12 The ground floor of the proposed development will be setback by about 5m to 6m from road kerb of Sung Chi Street and about 5m from road kerb of Hok Yuen Street for provision of a wider pavement along both streets.