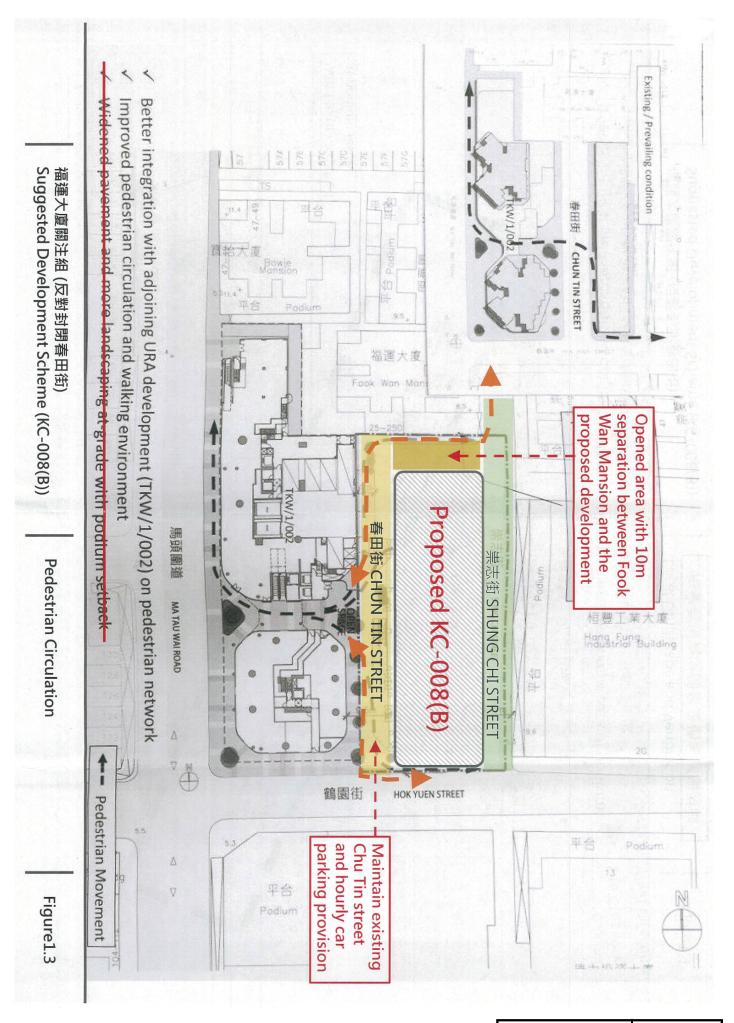

#### **Pedestrian Circulation**

- 7.10 Taking the opportunity of redevelopment, the Development Scheme aims to rationalise the local pedestrian circulation to improve the safety and pedestrian walking environment within the Area. Continuous pavement will be provided along the new vehicular turning area, Sung Chi Street and Hok Yuen Street adjoining the proposed development in the Area. It will provide safe pedestrian walking environment and direct pavement network from Sung Chi Street towards Ma Tau Wai Road via the future at-grade open space provided within the adjoining URA development (TKW/1/002) or via the pavement surrounding the proposed development in the Area.
- 7.11 With the closure of Chun Tin Street for integration into the Area for redevelopment, it offers the opportunity to provide more space for road widening of Sung Chi Street and pedestrian passageway at grade within the Area to provide a pleasant and safer pedestrian walking environment separated from the traffic road.
- 7.12 The ground floor of the proposed development will be setback by about 5m to 6m from road kerb of Sung Chi Street and about 5m from road kerb of Hok Yuen Street for provision of a wider pavement along both streets.

## Open Space and Greening

7.13 Private open space will be provided on the podium for the enjoyment of the residents of the proposed development. To enhance pedestrian circulation between Sung Chi Street and Ma Tau Wai Road, at-grade

- open space or pedestrian passage will be provided in the design to provide better pedestrian linkage with the at-grade open space at the adjoining URA development (TKW/1/002).
- 7.14 Greening at podium edge and pedestrian level of the proposed development within the Area will be provided as far as practicable and optimised to meet the Sustainable Building Design (SBD) Guidelines and to enhance the local streetscape.
- 7.15 Landscaping including road paving and roadside greening will be provided at the new turning area and its adjoining pavement, and the corner area at the junction of Sung Chi Street and Hok Yuen Street to create a pleasant and comfortable streetscape.