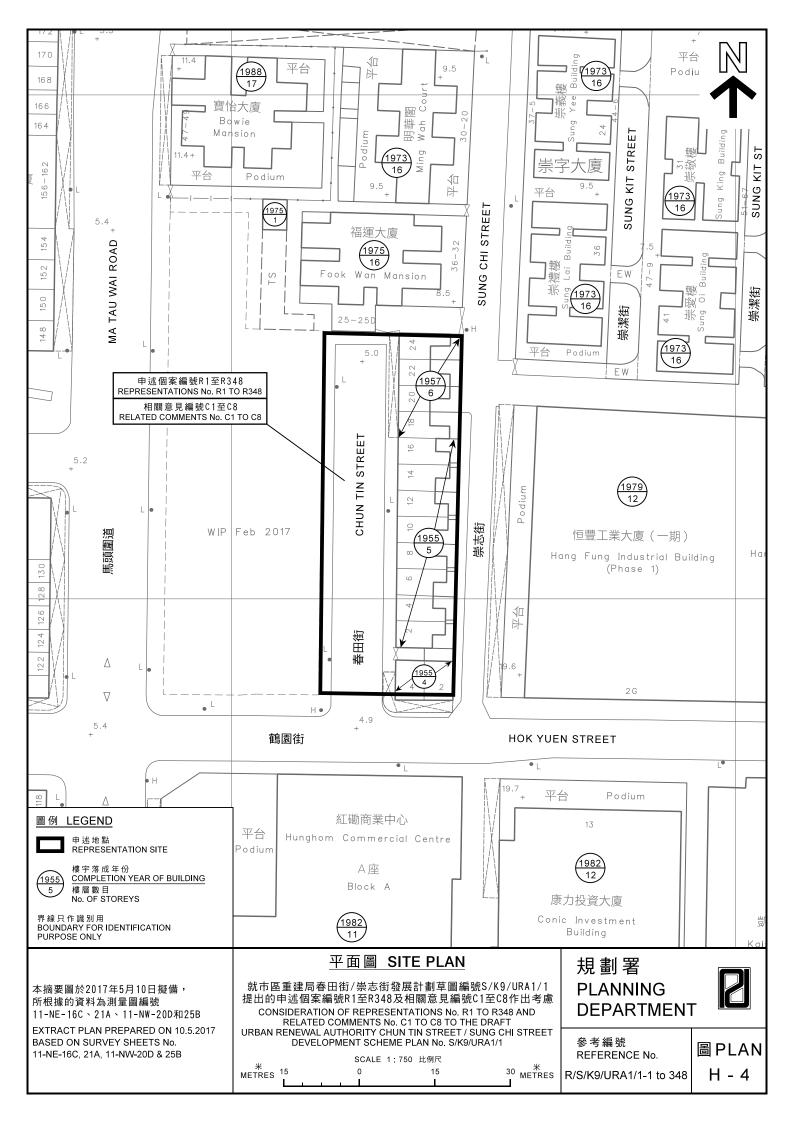

#### 5. AREA COVERED BY THE PLAN

- 5.1 The Development Scheme boundary, which is shown in heavy broken line on the Plan, covers a total area of about 2,475m<sup>2</sup>.
- 5.2 The Area covers a whole row of old and dilapidated tenement buildings bounded by Chun Tin Street, Hok Yuen Street and Sung Chi Street. The Area also covers Chun Tin Street which is a dead-end road that is proposed to be closed and integrated into the Area for redevelopment to achieve better site utilisation, increase

redevelopment potential and enhance local traffic and pedestrian environment. The Area also includes part of Sung Chi Street adjoining the Area to carry out road improvement works and the adjoining pavement of Hok Yuen Street of which the tenement buildings overhang above. The net site area for plot ratio calculation, including private lots and Chun Tin Street, is 1,636m<sup>2</sup>.

- 5.3 The Area has excluded the lots to the immediate west of Chun Tin Street which is the site of URA Ma Tau Wai Road/Chun Tin Street Development Project (TKW/1/002) currently under redevelopment. The lots to the immediate north are occupied by Fook Wan Mansion, which is relatively new and in better building condition. It is also excluded from the Development Scheme boundary.
- On the approved Hung Hom OZP No. S/K9/24, the Area was primarily zoned "Residential (Group A)" and with an area shown as 'Road' before the exhibition of the Plan.