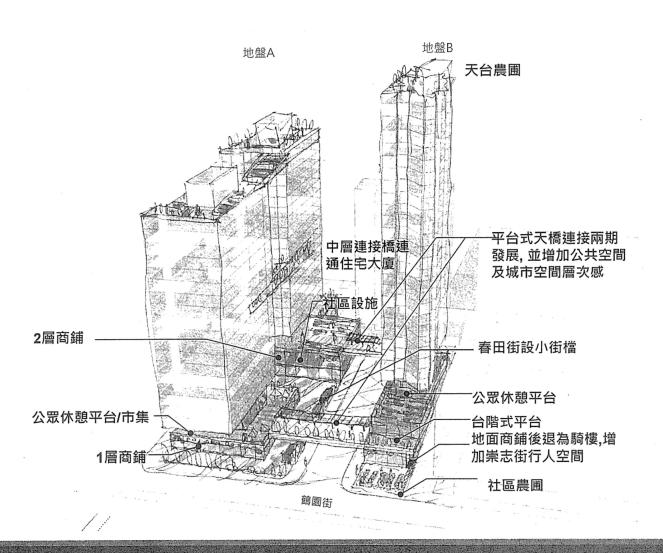

同時,擬議項目亦充份考慮屋宇署的「建築物(規劃)條例」及「可持續建築設計指引」,三幢住宅大樓之間,以及與周邊大廈之間保持最少 15 米的間距,確保擬議項目的通透度,不會對周邊環境帶來負面的通風及視覺景觀影響。在地面的行人環境上,我們在設計上亦避免出現俗稱「蛋糕樓」的屏風式平台。

擬議項目的平台設計有兩大特點: (1)地盤 A 的平台避免「屛風」,將平台一分為二,中間預留 15 米間距。不但有助將來發展的通風及視覺通透度,同時增加發展平台的臨街商鋪面,並且透過這 15 米的走廊鼓勵行人由馬頭圍道走人項目的商舖、公共空間、社區設施等。而地盤 B 的面積本來比較小,所以建議一個面積較小的平台。(2)平台設計只有 1至 2 層,以避免發展項目體積過大,確保發展項目與地面行人的距離減少,確保人性化設計。同時,我們建議平台亦以台階式設計,令城市空間更有層次。

#### 更「公共」的公共空間(見圖七a,七b)

香港典型的市區重建利用舊樓宇物業的高空發展權建作更高、更密的新建築物。我們認為,要可持續地發展一個良好的城市,市建局有責任透過重建回饋社區高質量的公共空間。 這正正是我們擬議方案的目標。

首先,擬議方案建議地盤的建築物有相當的後退空間,尤其是沿春田街的空間擴闊,同時將街上本來的泊車位重置於地下停車場,使春田街的車流間減到最低(主要用作緊急通道)。騰空出來的街道空間使我們可以加入一些小販攤檔或設置定時的市集,將基層經濟帶回社區,讓街道更多元,不會因為重建而導致嚴重的『士紳化』問題。 此外,地面及平台設計了多個公共空間,當中包括社區農圃,容許社區、住戶、商戶可以共同管理及設計,生產社區的農產,同時亦有助消化社區廚餘,亦可造就更好的社區連結。

#### 回收舖去 『鄰避』及 『升级改造』 概念 (見圖七 c 及七 d)

現時春田街有兩間回收舖。現時回收鋪的營運空間有限,貨車及物資不時佔用春田街行人路,行業的性質對周邊環境有一定影響。這類回收舖只會出現在舊區,是因為這類行業承租能力低,難以搬入新發展內。同時,大部份社區都對這類行業抱有『鄰避』(NIMBY-Not In My Back Yard)的印象,尤其被新發展厭棄。但是,我們要理解到這類回收行業提供一個方便社區的回收有用物資的設施,減少浪費。同時,它們亦能為基層

街坊提供當區就業,補貼收入。我們認為在一個基層社區中,將這些店舖保留在市中 心非常重要。我們不能夠想像,現在將爛銅爛鐵、紙皮、舊傢俬推去回收店,自力更 新的老人家要怎樣可以將這些推到更遠的地方,如十三街一帶。

當社會遇到『鄰避』的情況,我們不應避而不談,反而是透過設計去容讓它們繼續生存,不但達致雙贏,甚至可以令這些『鄰避』用途升級。以這個擬議方案為例,為解決其『鄰避』形象,同時保存這類『後巷經濟』為基層自力更生的收入來源,本項目於地盤 A 的地庫建議提供充足空間收納有關回收設施,包括回收設施、機器、貨車車位,獨立的人車出入口,並提供良好的通風、排水、排污等。這樣,我們將這類設施不但在原址保留,對營運者及使用者的影響減到最低,同時將它們的營運移至室內,不但減低可能的污染及滋擾問題,更將春田街路面的空間釋出,提供更寬闊及更良好的行人公共空間。

同時,我們建議位於地盤 A 及 B 區的部分社區設施用地可以用作有關的社區二手資源中心及『回收商店』等社區維修站,以社會企業模式運作,總共約 500 平方米。透過這類配套設施,我們希望這類『後巷經濟』進一步升級,有效提供一條龍式的『回收-重用-社區連結』的用途,可以配合世界各地流行的『升级改造』(Upcycling)概念。

與以上提及過的原街安置概念相同,擬議方案希望可以做到無縫交接的『鋪換鋪』,希望在第盤 A 提供一個有管理的回收營運環境供地盤 B 清拆前能讓商舖搬遷,對營運及街坊影響減到最低。

擬議方案中,我們亦建議利用綠化天橋連接地盤 A 及 B 的平台花園,大大增加兩個項目的空間的共融性及靈活性。3 棟住宅大廈亦建議於中層及天台用行人橋連接,到達天台花園及空中花園,為住宅社區提供多層次的互動空間,而非一般現代的封閉式的社區設計(Gated Community Design)。