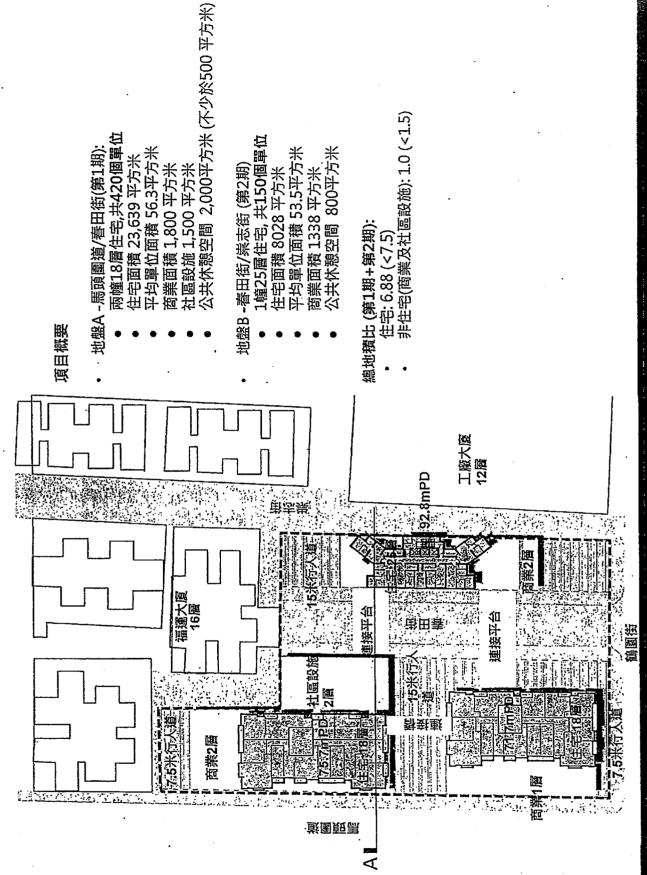

春田街/馬頭園道 兩個項目背景介紹 (見圖一)

馬頭圍道/春田街發展項目(下簡稱為項目 A/ 地盤 A)

地址: 土瓜灣馬頭圍道 43-45J 號, 鶴園街 6-8 號及春田街 1-23 號政府土地

2010年1月29日馬頭圍道45J一座超過50年樓齡的唐樓倒塌,政府於一個月內委託市建局連同旁邊馬頭圍道43-45J號,以及春田街1-23罩數號共17棟唐樓一併獨資收購重建,是為「馬頭圍道/春田街項目」。拆卸工程於2010年2月展開,共影響約159業權,約770人。馬頭圍道/春田街地盤已拆卸完畢,現正進行地基平整工程。根據資料,項目的建築圖則已於2015年4月得批核。項目重建主要作住宅用途,提供約420個單位,並提供相關的商業樓面,社區設施及休憩用地。根據市建局網頁,落成日期為2018-2019年。此項目的發展由於不涉及改變現時項目地點「住宅(甲類)」用地的規劃限制(即用途,7.5+1.5地積比,及建築物高度),亦無需要修訂土地用途,根據現行城規/建築/市區重建制度,在項目完工前,市民並沒有渠道了解項目的細節如設計/容積/內容,更莫說是提出意見。

#### 春田街/崇志街發展項目(下簡稱為項目 B/ 地盤 B)

地址:土瓜灣春田街 2 至 24 號(雙數)及舊園街 2 至 4 號(雙數)新批土地契約九龍內地段第 9660 號、第 9642 號、第 9649 號、第 9635 號、第 9659 號、第 9667 號、第 9650 號、第 9657 號、第 7996 號、第 10303 號、第 9890 號、第 10091 號、第 9604 號、第 9603 號

毗鄰項目 A 一街之隔的春田街 2-24 雙數號在以上提及的項目 A 中未有被包括在內,居民當時要求市建局將春田街 2-24 雙數號包括在項目 A 內不果,亦嘗試過申請「需求主導重建」失敗,可見部份業主對重建的意願。最後,市建局於 2015 年 1 月 16 日宣佈重建,當中包括 14 個街號的樓宇,影響約 83 戶以及 15 個 商舖(立法會文件 CB(1)987/14-15(03))。凍結人口於 1 月中開始,市建局亦於 2015 年 1 月 及 2015 年 3 月,由市建局内部為重建區進行兩階段的社區影響評估(SIA)。根據資料顯示,項目 B 類似項目 A,都是主要作住宅用途,提供約 150 個單位,並提供相關的商業樓面,項目 B 的發展同樣不涉及改變現時項目地點的發展密度及土地用途,即街坊無從知道項目的內容/設計/住宅類型等等,以及難以作出意見。項目 B 的預料落成日期為 2023/2024 年,較毗連的項目 A 遲約四年。

#### 申請地點(圖一)

本規劃申請的申請地點為圖一所示,包括馬頭圖道/春田街發展項目 (地盤 AA) 及春田街/崇志街發展項目 (地盤 B) 兩個地盤,兩個地盤以春田街(11m) 相隔。。地盤 A 的面積約 3,377 平方米; 而地盤 B 的面積約 1,226 平方米。 申請地點的西/南兩面分別為馬頭圍道(18m)及鶴園街(11m)

申請地點以 11m 的春田街相隔,此乃申請地點北面福運大廈的連接路,沿路亦為提供泊車位及現時住宅及地舖商戶的上落貨位置。申請地點的東面為崇志街,乃區內居民常用的行人連接路(連接庇利街及紅磡廣場),同時亦是通往附近住宅及工廈的車路及行人路,沿路亦有商戶如車房,辦館等。

#### 設計參數

以市建局公佈的設計參數作為設計基準, 以確保擬議方案所提供的住宅單位不會少於市建局原本設計。

表 4: 擬議方案的發展參數

|                            | 地盤 A<br>第一期發展<br>(馬頭圍道/春田街) | 地盤B<br>第二期發展<br>(春田街/崇志街) | 總和   |
|----------------------------|-----------------------------|---------------------------|------|
| 地盤面積(平方米)<br>Site Area(m²) | 3377                        | 1226                      | 4603 |
| 上蓋面積<br>Site Coverage      |                             |                           | ·    |

| 15 米以下<br>Under 15m                           | 70%                                                                                                    | 53%                                                   |         |
|-----------------------------------------------|--------------------------------------------------------------------------------------------------------|-------------------------------------------------------|---------|
| 60 米以上<br>Aboye 60m                           | 40%                                                                                                    | 28%                                                   |         |
| 住宅地積比<br>Domestic PR                          | 7                                                                                                      | 6.55                                                  | 6.88    |
| 非住宅地積比<br>Non-Domestic PR                     | 0.98                                                                                                   | 1.09                                                  | 1.0     |
| 幢數<br>No. of Blocks                           | 2                                                                                                      | 1                                                     | 3       |
| 住宅建積面積<br>(平方米)<br>Domestic GFA (m²)          | 23639                                                                                                  | 8028                                                  | 31667 · |
| 非住宅建積面積<br>(平方米)<br>Non Domestic GFA(m²)      | 3300                                                                                                   | 1338                                                  | 4638    |
| ● 商業建築面積(平方<br>米 )Commercial<br>GFA(m²)       | ● 1800<br>● 當中包括約<br>15 個臨街小<br>檔(每個約<br>1.2 平方米)<br>共 18 平方米                                          | • 1338                                                | • 3138  |
| ● 社區設施建築面積<br>(平方米)G/IC<br>GFA(m²)            | <ul> <li>1500</li> <li>當中包括</li> <li>500 平方米</li> <li>作社區回收</li> <li>設施(社會<br/>企業模式運<br/>作)</li> </ul> | • 0                                                   | • 1500  |
| 單位數量<br>No. of Flats                          | 420                                                                                                    | 150                                                   | 570     |
| 公共休憩空間面積(平方米<br>/m²)<br>Public Open Space(m²) | 約 2000<br>(不少於 500)                                                                                    | 約 800                                                 | 約 2800  |
| 建築物高度(m)<br>Building height (米)               | 约71.7-75.7 米                                                                                           | 约 92.8 米                                              |         |
| 層數<br>No. of Storeys                          | <u>北面大樓:</u><br>18 層住宅<br>1 層公眾平台花園<br>2 層商舗及社區設施<br>1 層地庫<br>共 21 層+1 層地庫                             | 25 層住宅<br>1 層公眾平台花園<br>2 層商舗<br>1 層地庫<br>共 28 層+1 層地庫 |         |

南面大樓:
18 層住宅
1 層平台花園
1 層商舖/社區設施
1 層地庫
共20 層+1 層地庫

#### 人性化的建築物高度、座向及密度(見圖七a,七b,八a及八d)

擬議項目中,3 棟住宅大廈以該區主幹道人流最多的馬頭圍道為主要景觀考慮,建議作前低後高的方式排列:毗連馬頭圍道的地盤 A 為 2 幢共 20-21 層大樓(71.7 至 75.7mPD),總高度與旁邊寶怡大廈及福運大廈(15 至 16 層高)相若。靠崇志街的地盤 B 則為 1 幢樓面面積較细的 28 層高大樓(92.8mPD)。