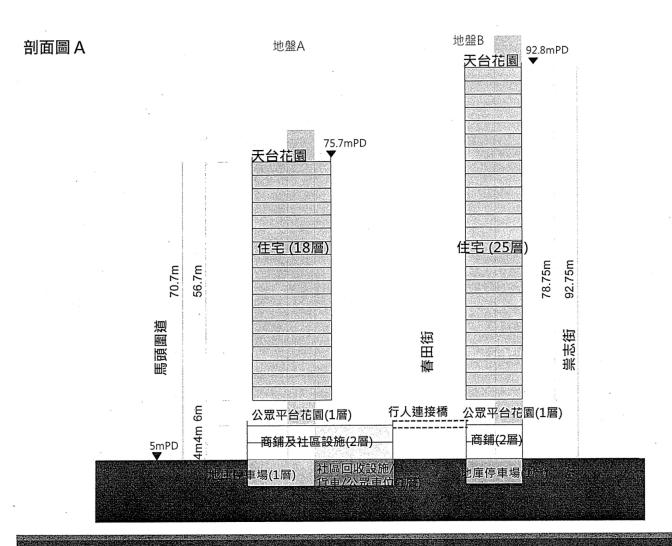

#### 設計參數

以市建局公佈的設計參數作為設計基準, 以確保擬議方案所提供的住宅單位不會少於市建局原本設計。

表 4: 擬議方案的發展參數

|                            | 地盤 A<br>第一期發展<br>(馬頭圍道/春田街) | 地盤B<br>第二期發展<br>(春田街/崇志街) | 總和   |
|----------------------------|-----------------------------|---------------------------|------|
| 地盤面積(平方米)<br>Site Area(m²) | 3377                        | 1226                      | 4603 |
| 上蓋面積<br>Site Coverage      |                             |                           | ·    |

| 15 米以下<br>Under 15m                           | 70%                                                                                                    | 53%                                                   |         |
|-----------------------------------------------|--------------------------------------------------------------------------------------------------------|-------------------------------------------------------|---------|
| 60 米以上<br>Aboye 60m                           | 40%                                                                                                    | 28%                                                   |         |
| 住宅地積比<br>Domestic PR                          | 7                                                                                                      | 6.55                                                  | 6.88    |
| 非住宅地積比<br>Non-Domestic PR                     | 0.98                                                                                                   | 1.09                                                  | 1.0     |
| 幢數<br>No. of Blocks                           | 2                                                                                                      | 1                                                     | 3       |
| 住宅建積面積<br>(平方米)<br>Domestic GFA (m²)          | 23639                                                                                                  | 8028                                                  | 31667 · |
| 非住宅建積面積<br>(平方米)<br>Non Domestic GFA(m²)      | 3300                                                                                                   | 1338                                                  | 4638    |
| ● 商業建築面積(平方<br>米 )Commercial<br>GFA(m²)       | ● 1800<br>● 當中包括約<br>15 個臨街小<br>檔(每個約<br>1.2 平方米)<br>共 18 平方米                                          | • 1338                                                | • 3138  |
| ● 社區設施建築面積<br>(平方米)G/IC<br>GFA(m²)            | <ul> <li>1500</li> <li>當中包括</li> <li>500 平方米</li> <li>作社區回收</li> <li>設施(社會<br/>企業模式運<br/>作)</li> </ul> | • 0                                                   | • 1500  |
| 單位數量<br>No. of Flats                          | 420                                                                                                    | 150                                                   | 570     |
| 公共休憩空間面積(平方米<br>/m²)<br>Public Open Space(m²) | 約 2000<br>(不少於 500)                                                                                    | 約 800                                                 | 約 2800  |
| 建築物高度(m)<br>Building height (米)               | 约71.7-75.7 米                                                                                           | 约 92.8 米                                              |         |
| 層數<br>No. of Storeys                          | <u>北面大樓:</u><br>18 層住宅<br>1 層公眾平台花園<br>2 層商舗及社區設施<br>1 層地庫<br>共 21 層+1 層地庫                             | 25 層住宅<br>1 層公眾平台花園<br>2 層商舗<br>1 層地庫<br>共 28 層+1 層地庫 |         |

南面大樓:
18 層住宅
1 層平台花園
1 層商舖/社區設施
1 層地庫
共20 層+1 層地庫

#### 人性化的建築物高度、座向及密度(見圖七a,七b,八a及八d)

擬議項目中,3 棟住宅大廈以該區主幹道人流最多的馬頭圍道為主要景觀考慮,建議作前低後高的方式排列:毗連馬頭圍道的地盤 A 為 2 幢共 20-21 層大樓(71.7 至 75.7mPD),總高度與旁邊寶怡大廈及福運大廈(15 至 16 層高)相若。靠崇志街的地盤 B 則為 1 幢樓面面積較细的 28 層高大樓(92.8mPD)。

同時,擬議項目亦充份考慮屋宇署的「建築物(規劃)條例」及「可持續建築設計指引」,三幢住宅大樓之間,以及與周邊大廈之間保持最少 15 米的間距,確保擬議項目的通透度,不會對周邊環境帶來負面的通風及視覺景觀影響。在地面的行人環境上,我們在設計上亦避免出現俗稱「蛋糕樓」的屏風式平台。

擬議項目的平台設計有兩大特點: (1)地盤 A 的平台避免「屛風」,將平台一分為二,中間預留 15 米間距。不但有助將來發展的通風及視覺通透度,同時增加發展平台的臨街商鋪面,並且透過這 15 米的走廊鼓勵行人由馬頭圍道走人項目的商舖、公共空間、社區設施等。而地盤 B 的面積本來比較小,所以建議一個面積較小的平台。(2)平台設計只有 1至 2 層,以避免發展項目體積過大,確保發展項目與地面行人的距離減少,確保人性化設計。同時,我們建議平台亦以台階式設計,令城市空間更有層次。