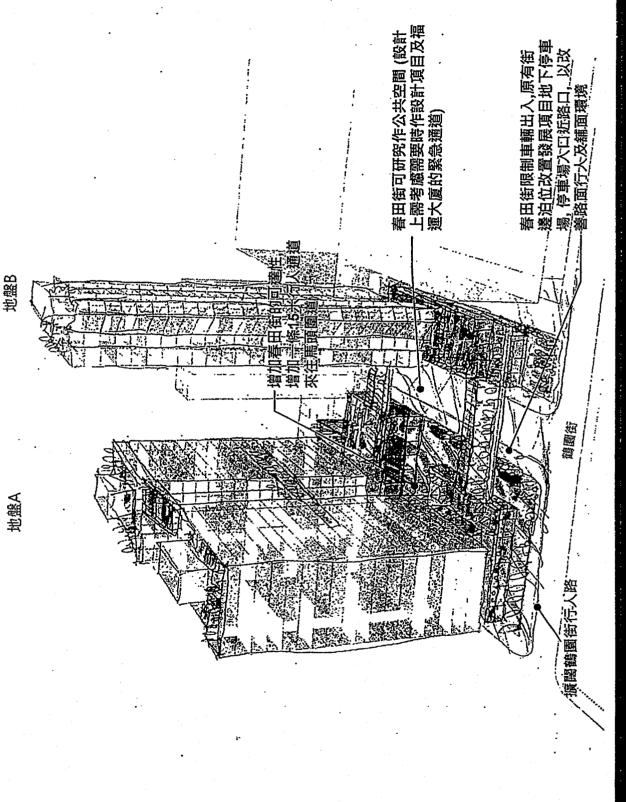

#### 改善交通連接及地庫停車場設計(見圖七d)

擬議方案將按『香港規劃標準與準則』提供足夠車位。車位將設置於地盤 A 及 B 的地庫層,以減低平台建築的體積,實現人性化設計。地庫停車場入口將設於靠近鶴園街

一端,目的為減少春田街內部的車流,減低對行人的影響。另外,春田街現有約 12 個公眾泊車位亦將重置於 A 區地庫停車場內,令春田街成為更舒適的行人環境,更能聚集街坊。

表 5: 摄議方案的交通設施

#### 改善地面及空中行人連接(見圖六 a)

為增加發展項目的通透性,地盤 A 的平台分為兩部份,中間設有行人通道,可以令較為繁忙的馬頭圍道人流更容易分流到春田街及崇志街,改善行人環境,同時減少較窄的鶴園街的人流。我們亦希望透過這個設計增加地盤 A 及 B 的可達性,有利營商。同樣,在地盤 B,靠近福運大廈及鶴園街亦會預留超過 15 米空間,鼓勵行人來回春田街及崇志街。

針對現時鶴園街行人道擠迫的問題,有見鶴園街行人道只有約 1.75 米寬,而鶴園街口有行人過路線連接紅磡廣場,經常有大量行人在該處等候過馬路,造成『塞人』程況,有時更走到行車線上,險象橫生。擬議方案要求地盤 A 及 B 都從鶴園街後退,提供最少7.5 米寬的行人道,能有足夠空間疏導人流並提供路邊綠化的空間,美化行人網絡。

不阻重建進度:根據圖九的時間表,預算實行分期發展的過程中,是次規劃申請得到城規會的同意後,地盤 A 的發展仍可以依市建局原定時間完成(2018-2019 年)。雖然項目 A 的地基平整工程已經開展,要去實行這項修訂圖則申請的理念,可以於項目 A 的建築物設計圖上加入小規模的改動,以融入是次計劃的設計元素(如:加入 15 米建築距離、增加臨街店舖、鶴園街退入、2 層梯級式平台等)。預計於 2018-2019 年落成此項目時,就可以成為春田街雙號居民和商戶的安置安排之一,如他們有意可以選擇搬遷進去。