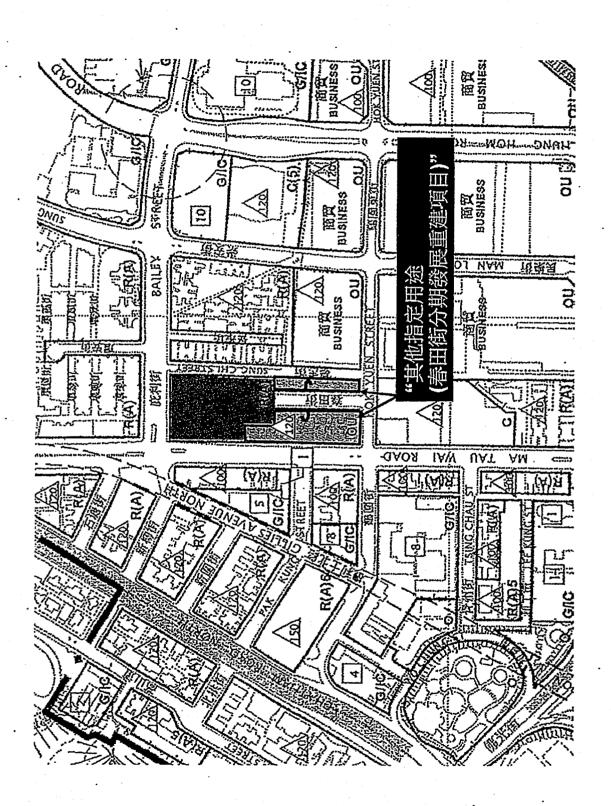

2.5 On 28 October 2016, the draft URA Chun Tin Street/Sung Chi Street Development Scheme Plan No. S/K9/URA1/1 (the Plan) was exhibited under section 5 of the Ordinance. By virtue of section 25(9) of the URAO, the Plan has from that date replaced the draft Hung Hom Outline Zoning Plan (OZP) No. S/K9/25 in respect of the area delineated and described herein.

#### 5. AREA COVERED BY THE PLAN

- 5.1 The Development Scheme boundary, which is shown in heavy broken line on the Plan, covers a total area of about 2,475m<sup>2</sup>.
- 5.2 The Area covers a whole row of old and dilapidated tenement buildings bounded by Chun Tin Street, Hok Yuen Street and Sung Chi Street. The Area also covers Chun Tin Street which is a dead-end road that is proposed to be closed and integrated into the Area for redevelopment to achieve better site utilisation, increase

redevelopment potential and enhance local traffic and pedestrian environment. The Area also includes part of Sung Chi Street adjoining the Area to carry out road improvement works and the adjoining pavement of Hok Yuen Street of which the tenement buildings overhang above. The net site area for plot ratio calculation, including private lots and Chun Tin Street, is 1,636m<sup>2</sup>.

- 5.3 The Area has excluded the lots to the immediate west of Chun Tin Street which is the site of URA Ma Tau Wai Road/Chun Tin Street Development Project (TKW/1/002) currently under redevelopment. The lots to the immediate north are occupied by Fook Wan Mansion, which is relatively new and in better building condition. It is also excluded from the Development Scheme boundary.
- On the approved Hung Hom OZP No. S/K9/24, the Area was primarily zoned "Residential (Group A)" and with an area shown as 'Road' before the exhibition of the Plan.