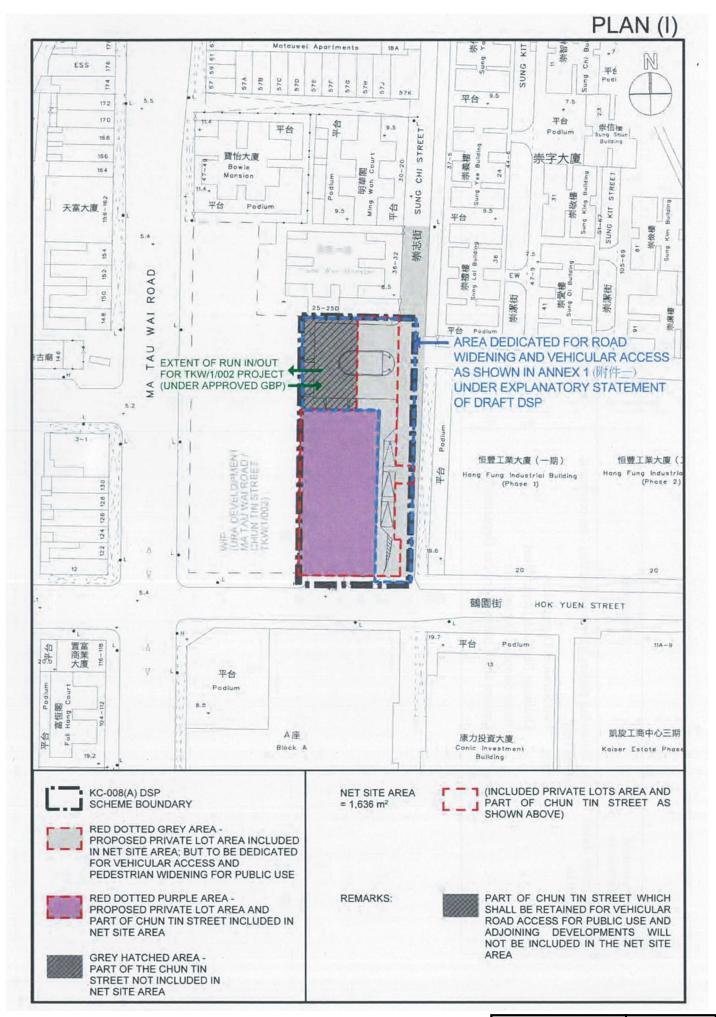

#### 5. AREA COVERED BY THE PLAN

- 5.1 The Development Scheme boundary, which is shown in heavy broken line on the Plan, covers a total area of about 2,475m<sup>2</sup>.
- 5.2 The Area covers a whole row of old and dilapidated tenement buildings bounded by Chun Tin Street, Hok Yuen Street and Sung Chi Street. The Area also covers Chun Tin Street which is a dead-end road that is proposed to be closed and integrated into the Area for redevelopment to achieve better site utilisation, increase

redevelopment potential and enhance local traffic and pedestrian environment. The Area also includes part of Sung Chi Street adjoining the Area to carry out road improvement works and the adjoining pavement of Hok Yuen Street of which the tenement buildings overhang above. The net site area for plot ratio calculation, including private lots and Chun Tin Street, is 1,636m<sup>2</sup>.

- 5.3 The Area has excluded the lots to the immediate west of Chun Tin Street which is the site of URA Ma Tau Wai Road/Chun Tin Street Development Project (TKW/1/002) currently under redevelopment. The lots to the immediate north are occupied by Fook Wan Mansion, which is relatively new and in better building condition. It is also excluded from the Development Scheme boundary.
- On the approved Hung Hom OZP No. S/K9/24, the Area was primarily zoned "Residential (Group A)" and with an area shown as 'Road' before the exhibition of the Plan.

dedicated area will be for public use and will serve as vehicular access for the proposed development of the Area, Fook Wan Mansion to the north and the future development at URA Ma Tau Wai Road / Chun Tin Street Development Project (TKW/1/002) to the west.

- 7.7 Widening of Sung Chi Street to a two-lane carriageway with pavement is proposed to enhance the traffic and pedestrian flow. A further building setback at ground floor level of about 5m to 6m from road kerb of Sung Chi Street will create a wider passageway for pedestrians and provide loading/unloading bays for the development.
- 7.8 URA will take up the management and maintenance of the new vehicular turning area, its adjoining pavement in the Area, and loading/unloading bays along Sung Chi Street within the Development Scheme boundary.
- 7.9 An indicative plan showing the proposed road arrangement of the Area is attached in **Annex 1**.