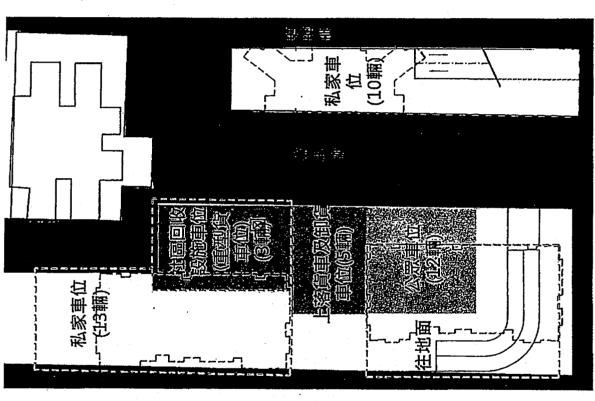

#### 現時土地用途(圖二)

地盤 A 的收購及拆卸工程已完成,現屬政府土地,剛展開地盤平整工程。地盤 B 現時包括 14 個街號的樓字,共 194 個住戶。地下亦有 15 間商戶如麵包店,茶餐廳,回收店,石油氣店等。

| 私家車位                   |      |
|------------------------|------|
| 公共房屋及資助出售房屋<br>(佔380戶) | 10個  |
| 私人住宅(佔190戶)            | 13 個 |
| 總共                     | 23 個 |
| 貨車位.                   | 2個   |
| 上落客貨車位                 | 3 個  |
| 重置的公眾泊車位               | 12 個 |
| 社區回收設施車位<br>(重型貨車位)    | 3 個  |