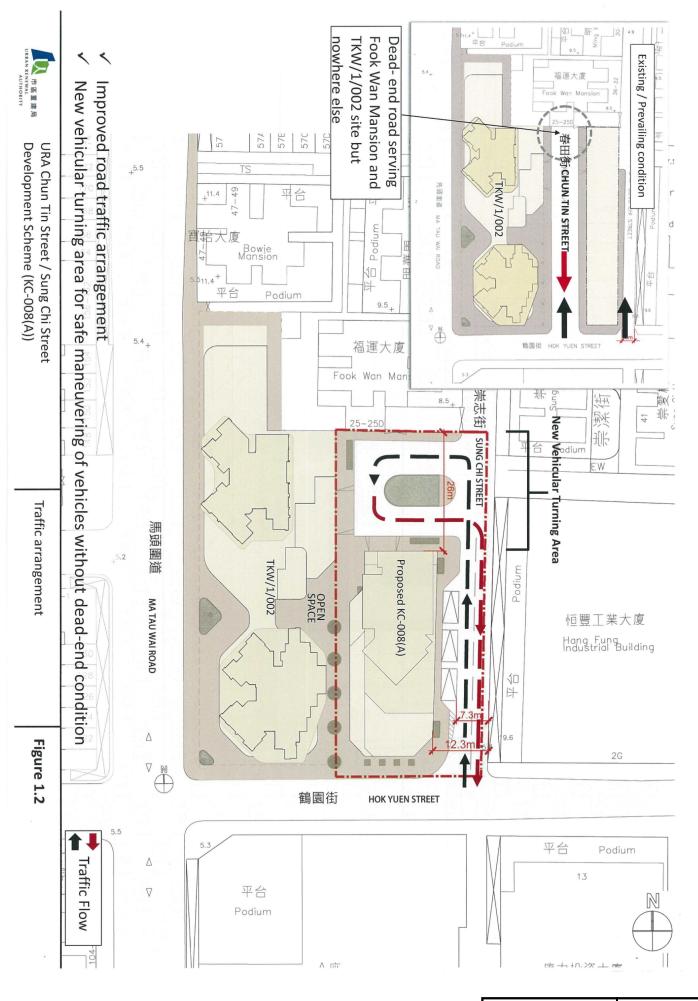

#### **Vehicular Circulation**

7.6 To improve the local traffic arrangement and circulation, the existing dead-end street at Chun Tin Street will be permanently closed. A portion of land at the north of the Area will be dedicated for a new road as a vehicular turning area connecting with Sung Chi Street. The

dedicated area will be for public use and will serve as vehicular access for the proposed development of the Area, Fook Wan Mansion to the north and the future development at URA Ma Tau Wai Road / Chun Tin Street Development Project (TKW/1/002) to the west.

- 7.7 Widening of Sung Chi Street to a two-lane carriageway with pavement is proposed to enhance the traffic and pedestrian flow. A further building setback at ground floor level of about 5m to 6m from road kerb of Sung Chi Street will create a wider passageway for pedestrians and provide loading/unloading bays for the development.
- 7.8 URA will take up the management and maintenance of the new vehicular turning area, its adjoining pavement in the Area, and loading/unloading bays along Sung Chi Street within the Development Scheme boundary.
- 7.9 An indicative plan showing the proposed road arrangement of the Area is attached in **Annex 1**.

#### **Pedestrian Circulation**

- 7.10 Taking the opportunity of redevelopment, the Development Scheme aims to rationalise the local pedestrian circulation to improve the safety and pedestrian walking environment within the Area. Continuous pavement will be provided along the new vehicular turning area, Sung Chi Street and Hok Yuen Street adjoining the proposed development in the Area. It will provide safe pedestrian walking environment and direct pavement network from Sung Chi Street towards Ma Tau Wai Road via the future at-grade open space provided within the adjoining URA development (TKW/1/002) or via the pavement surrounding the proposed development in the Area.
- 7.11 With the closure of Chun Tin Street for integration into the Area for redevelopment, it offers the opportunity to provide more space for road widening of Sung Chi Street and pedestrian passageway at grade within the Area to provide a pleasant and safer pedestrian walking environment separated from the traffic road.
- 7.12 The ground floor of the proposed development will be setback by about 5m to 6m from road kerb of Sung Chi Street and about 5m from road kerb of Hok Yuen Street for provision of a wider pavement along both streets.