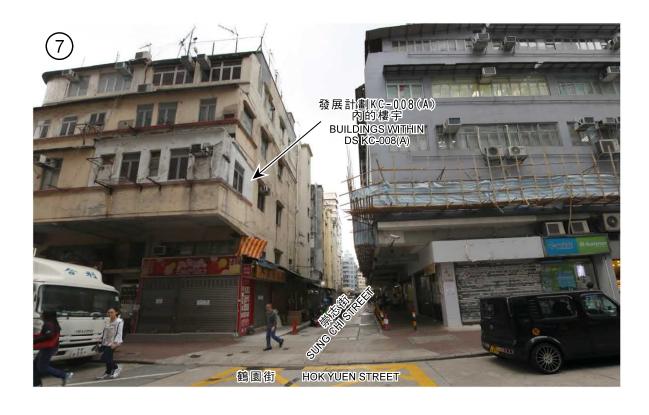

#### 5. AREA COVERED BY THE PLAN

- 5.1 The Development Scheme boundary, which is shown in heavy broken line on the Plan, covers a total area of about 2,475m<sup>2</sup>.
- 5.2 The Area covers a whole row of old and dilapidated tenement buildings bounded by Chun Tin Street, Hok Yuen Street and Sung Chi Street. The Area also covers Chun Tin Street which is a dead-end road that is proposed to be closed and integrated into the Area for redevelopment to achieve better site utilisation, increase

redevelopment potential and enhance local traffic and pedestrian environment. The Area also includes part of Sung Chi Street adjoining the Area to carry out road improvement works and the adjoining pavement of Hok Yuen Street of which the tenement buildings overhang above. The net site area for plot ratio calculation, including private lots and Chun Tin Street, is 1,636m<sup>2</sup>.

#### 6. EXISTING CONDITIONS

- 6.1 The buildings within the Area are between four to six storeys and predominantly residential in nature with commercial/retail shops and some workshops for car repair services, metal hardware processing and recycling activities at ground floor. Most of the existing buildings are in deteriorating condition.
- 6.2 The poor housing condition, the presence of sub-divided units, unauthorised building structures on the roofs and backyards of many of the buildings, and a number of ground floor workshops are sources of environmental nuisance in the area.
- 6.3 Buildings facing Chun Tin Street are affected by noise and environmental nuisance generated from the workshop activities at the ground floor of Chun Tin Street.
- 6.4 The existing Chun Tin Street in the Area is a dead-end road only serving as vehicular access to the old tenement buildings in the Area as well as the adjoining Fook Wan Mansion and the URA Ma Tau Wai Road/Chun Tin Street Development Project (TKW/1/002). Vehicles will use Hok Yuen Street to enter Chun Tin Street; and manoeuvre and turn around at the dead-end of Chun Tin Street to leave via Hok Yuen Street. The workshop activities at the ground floor of the tenement buildings in the Area often occupy the pavement and Chun Tin Street for parking and loading/unloading of goods especially during day time. There are conflicts of usage among pedestrian, workshop activities and vehicular traffic at Chun Tin Street.