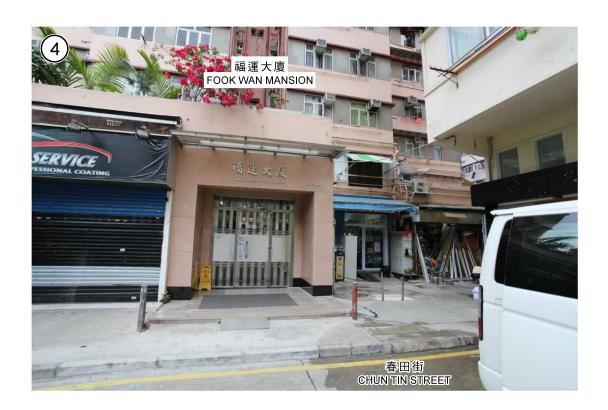

- 5.3 The Area has excluded the lots to the immediate west of Chun Tin Street which is the site of URA Ma Tau Wai Road/Chun Tin Street Development Project (TKW/1/002) currently under redevelopment. The lots to the immediate north are occupied by Fook Wan Mansion, which is relatively new and in better building condition. It is also excluded from the Development Scheme boundary.
- On the approved Hung Hom OZP No. S/K9/24, the Area was primarily zoned "Residential (Group A)" and with an area shown as 'Road' before the exhibition of the Plan.