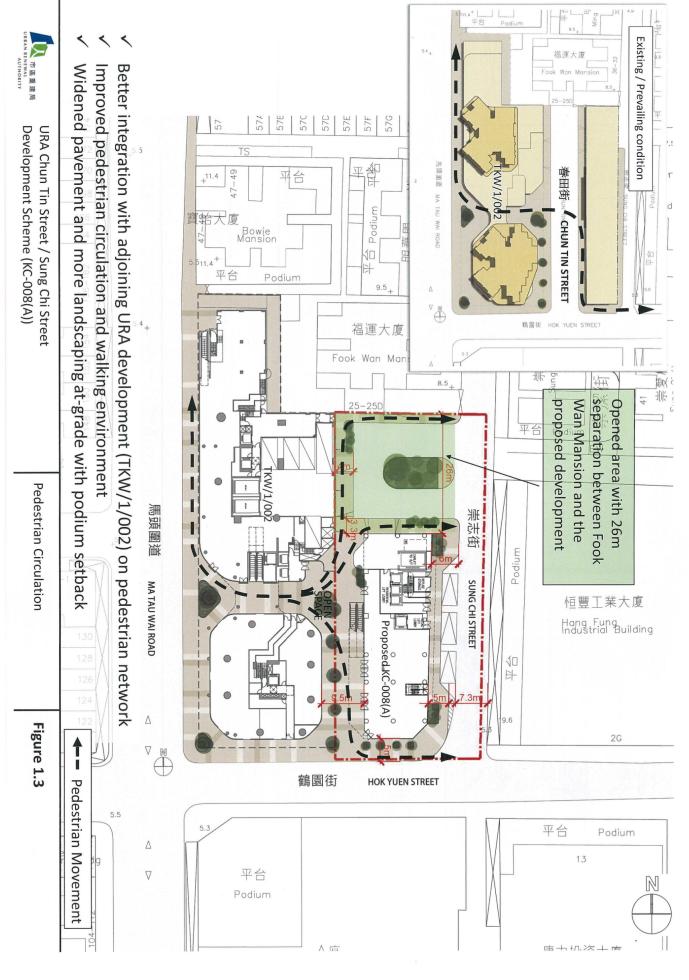

#### **Pedestrian Circulation**

- 7.10 Taking the opportunity of redevelopment, the Development Scheme aims to rationalise the local pedestrian circulation to improve the safety and pedestrian walking environment within the Area. Continuous pavement will be provided along the new vehicular turning area, Sung Chi Street and Hok Yuen Street adjoining the proposed development in the Area. It will provide safe pedestrian walking environment and direct pavement network from Sung Chi Street towards Ma Tau Wai Road via the future at-grade open space provided within the adjoining URA development (TKW/1/002) or via the pavement surrounding the proposed development in the Area.
- 7.11 With the closure of Chun Tin Street for integration into the Area for redevelopment, it offers the opportunity to provide more space for road widening of Sung Chi Street and pedestrian passageway at grade within the Area to provide a pleasant and safer pedestrian walking environment separated from the traffic road.
- 7.12 The ground floor of the proposed development will be setback by about 5m to 6m from road kerb of Sung Chi Street and about 5m from road kerb of Hok Yuen Street for provision of a wider pavement along both streets.

## Open Space and Greening

7.13 Private open space will be provided on the podium for the enjoyment of the residents of the proposed development. To enhance pedestrian circulation between Sung Chi Street and Ma Tau Wai Road, at-grade

- open space or pedestrian passage will be provided in the design to provide better pedestrian linkage with the at-grade open space at the adjoining URA development (TKW/1/002).
- 7.14 Greening at podium edge and pedestrian level of the proposed development within the Area will be provided as far as practicable and optimised to meet the Sustainable Building Design (SBD) Guidelines and to enhance the local streetscape.
- 7.15 Landscaping including road paving and roadside greening will be provided at the new turning area and its adjoining pavement, and the corner area at the junction of Sung Chi Street and Hok Yuen Street to create a pleasant and comfortable streetscape.