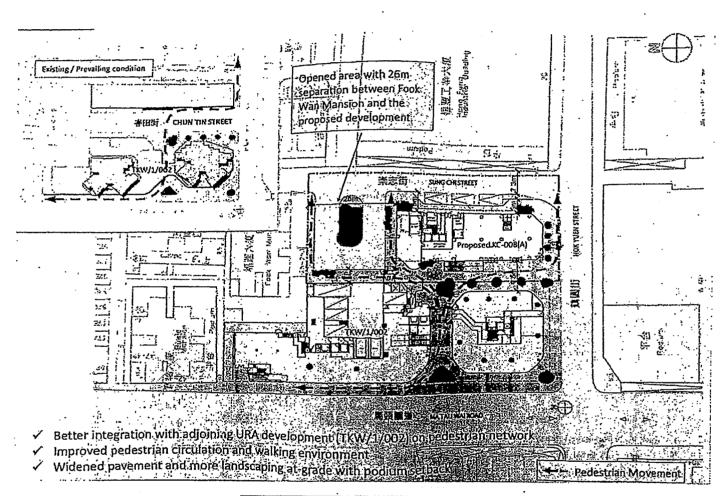

#### **Pedestrian Circulation**

- 7.10 Taking the opportunity of redevelopment, the Development Scheme aims to rationalise the local pedestrian circulation to improve the safety and pedestrian walking environment within the Area. Continuous pavement will be provided along the new vehicular turning area, Sung Chi Street and Hok Yuen Street adjoining the proposed development in the Area. It will provide safe pedestrian walking environment and direct pavement network from Sung Chi Street towards Ma Tau Wai Road via the future at-grade open space provided within the adjoining URA development (TKW/1/002) or via the pavement surrounding the proposed development in the Area.
- 7.11 With the closure of Chun Tin Street for integration into the Area for redevelopment, it offers the opportunity to provide more space for road widening of Sung Chi Street and pedestrian passageway at grade within the Area to provide a pleasant and safer pedestrian walking environment separated from the traffic road.
- 7.12 The ground floor of the proposed development will be setback by about 5m to 6m from road kerb of Sung Chi Street and about 5m from road kerb of Hok Yuen Street for provision of a wider pavement along both streets.

## Open Space and Greening

7.13 Private open space will be provided on the podium for the enjoyment of the residents of the proposed development. To enhance pedestrian circulation between Sung Chi Street and Ma Tau Wai Road, at-grade

- open space or pedestrian passage will be provided in the design to provide better pedestrian linkage with the at-grade open space at the adjoining URA development (TKW/1/002).
- 7.14 Greening at podium edge and pedestrian level of the proposed development within the Area will be provided as far as practicable and optimised to meet the Sustainable Building Design (SBD) Guidelines and to enhance the local streetscape.
- 7.15 Landscaping including road paving and roadside greening will be provided at the new turning area and its adjoining pavement, and the corner area at the junction of Sung Chi Street and Hok Yuen Street to create a pleasant and comfortable streetscape.