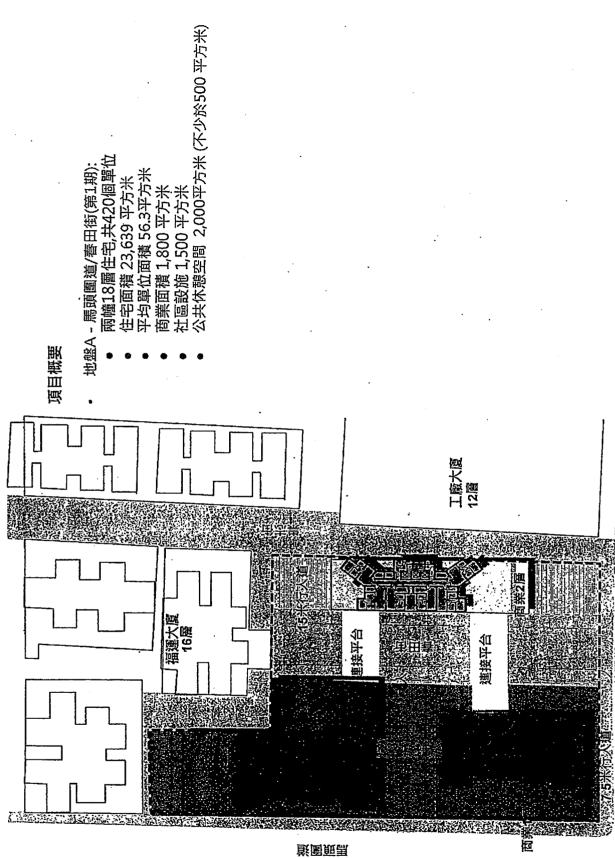

春田街/馬頭園道 兩個項目背景介紹 (見圖一)

馬頭圍道/春田街發展項目(下簡稱為項目 A/ 地盤 A)

地址: 土瓜灣馬頭圍道 43-45J 號, 鶴園街 6-8 號及春田街 1-23 號政府土地

2010年1月29日馬頭圍道45J一座超過50年樓齡的唐樓倒塌,政府於一個月內委託市建局連同旁邊馬頭圍道43-45J號,以及春田街1-23罩數號共17棟唐樓一併獨資收購重建,是為「馬頭圍道/春田街項目」。拆卸工程於2010年2月展開,共影響約159業權,約770人。馬頭圍道/春田街地盤已拆卸完畢,現正進行地基平整工程。根據資料,項目的建築圖則已於2015年4月得批核。項目重建主要作住宅用途,提供約420個單位,並提供相關的商業樓面,社區設施及休憩用地。根據市建局網頁,落成日期為2018-2019年。此項目的發展由於不涉及改變現時項目地點「住宅(甲類)」用地的規劃限制(即用途,7.5+1.5地積比,及建築物高度),亦無需要修訂土地用途,根據現行城規/建築/市區重建制度,在項目完工前,市民並沒有渠道了解項目的細節如設計/容積/內容,更莫說是提出意見。

#### 春田街/崇志街發展項目(下簡稱為項目 B/ 地盤 B)

地址:土瓜灣春田街 2 至 24 號(雙數)及舊園街 2 至 4 號(雙數)新批土地契約九龍內地段第 9660 號、第 9642 號、第 9649 號、第 9635 號、第 9659 號、第 9667 號、第 9650 號、第 9657 號、第 7996 號、第 10303 號、第 9890 號、第 10091 號、第 9604 號、第 9603 號

毗鄰項目 A 一街之隔的春田街 2-24 雙數號在以上提及的項目 A 中未有被包括在內,居民當時要求市建局將春田街 2-24 雙數號包括在項目 A 內不果,亦嘗試過申請「需求主導重建」失敗,可見部份業主對重建的意願。最後,市建局於 2015 年 1 月 16 日宣佈重建,當中包括 14 個街號的樓宇,影響約 83 戶以及 15 個 商舖(立法會文件 CB(1)987/14-15(03))。凍結人口於 1 月中開始,市建局亦於 2015 年 1 月 及 2015 年 3 月,由市建局内部為重建區進行兩階段的社區影響評估(SIA)。根據資料顯示,項目 B 類似項目 A,都是主要作住宅用途,提供約 150 個單位,並提供相關的商業樓面,項目 B 的發展同樣不涉及改變現時項目地點的發展密度及土地用途,即街坊無從知道項目的內容/設計/住宅類型等等,以及難以作出意見。項目 B 的預料落成日期為 2023/2024 年,較毗連的項目 A 遲約四年。

#### 申請地點(圖一)

本規劃申請的申請地點為圖一所示,包括馬頭圖道/春田街發展項目 (地盤 AA) 及春田街/崇志街發展項目 (地盤 B) 兩個地盤,兩個地盤以春田街(11m) 相隔。。地盤 A 的面積約 3,377 平方米; 而地盤 B 的面積約 1,226 平方米。 申請地點的西/南兩面分別為馬頭圍道(18m)及鶴園街(11m)

申請地點以 11m 的春田街相隔,此乃申請地點北面福運大廈的連接路,沿路亦為提供泊車位及現時住宅及地舖商戶的上落貨位置。申請地點的東面為崇志街,乃區內居民常用的行人連接路(連接庇利街及紅磡廣場),同時亦是通往附近住宅及工廈的車路及行人路,沿路亦有商戶如車房,辦館等。

#### 設計參數

以市建局公佈的設計參數作為設計基準, 以確保擬議方案所提供的住宅單位不會少於市建局原本設計。

表 4: 擬議方案的發展參數

|                            | 地盤 A<br>第一期發展<br>(馬頭圍道/春田街) | 地盤B<br>第二期發展<br>(春田街/崇志街) | 總和   |
|----------------------------|-----------------------------|---------------------------|------|
| 地盤面積(平方米)<br>Site Area(m²) | 3377                        | 1226                      | 4603 |
| 上蓋面積<br>Site Coverage      |                             |                           | ·    |

| 15 米以下<br>Under 15m                           | 70%                                                                                                    | 53%                                                   |         |
|-----------------------------------------------|--------------------------------------------------------------------------------------------------------|-------------------------------------------------------|---------|
| 60 米以上<br>Aboye 60m                           | 40%                                                                                                    | 28%                                                   |         |
| 住宅地積比<br>Domestic PR                          | 7                                                                                                      | 6.55                                                  | 6.88    |
| 非住宅地積比<br>Non-Domestic PR                     | 0.98                                                                                                   | 1.09                                                  | 1.0     |
| 幢數<br>No. of Blocks                           | 2                                                                                                      | 1                                                     | 3       |
| 住宅建積面積<br>(平方米)<br>Domestic GFA (m²)          | 23639                                                                                                  | 8028                                                  | 31667 · |
| 非住宅建積面積<br>(平方米)<br>Non Domestic GFA(m²)      | 3300                                                                                                   | 1338                                                  | 4638    |
| ● 商業建築面積(平方<br>米 )Commercial<br>GFA(m²)       | ● 1800<br>● 當中包括約<br>15 個臨街小<br>檔(每個約<br>1.2 平方米)<br>共 18 平方米                                          | • 1338                                                | • 3138  |
| ● 社區設施建築面積<br>(平方米)G/IC<br>GFA(m²)            | <ul> <li>1500</li> <li>當中包括</li> <li>500 平方米</li> <li>作社區回收</li> <li>設施(社會<br/>企業模式運<br/>作)</li> </ul> | • 0                                                   | • 1500  |
| 單位數量<br>No. of Flats                          | 420                                                                                                    | 150                                                   | 570     |
| 公共休憩空間面積(平方米<br>/m²)<br>Public Open Space(m²) | 約 2000<br>(不少於 500)                                                                                    | 約 800                                                 | 約 2800  |
| 建築物高度(m)<br>Building height (米)               | 约71.7-75.7 米                                                                                           | 约 92.8 米                                              |         |
| 層數<br>No. of Storeys                          | <u>北面大樓:</u><br>18 層住宅<br>1 層公眾平台花園<br>2 層商舗及社區設施<br>1 層地庫<br>共 21 層+1 層地庫                             | 25 層住宅<br>1 層公眾平台花園<br>2 層商舗<br>1 層地庫<br>共 28 層+1 層地庫 |         |

南面大樓:
18 層住宅
1 層平台花園
1 層商舖/社區設施
1 層地庫
共20 層+1 層地庫

#### 人性化的建築物高度、座向及密度(見圖七a,七b,八a及八d)

擬議項目中,3 棟住宅大廈以該區主幹道人流最多的馬頭圍道為主要景觀考慮,建議作前低後高的方式排列:毗連馬頭圍道的地盤 A 為 2 幢共 20-21 層大樓(71.7 至 75.7mPD),總高度與旁邊寶怡大廈及福運大廈(15 至 16 層高)相若。靠崇志街的地盤 B 則為 1 幢樓面面積較细的 28 層高大樓(92.8mPD)。