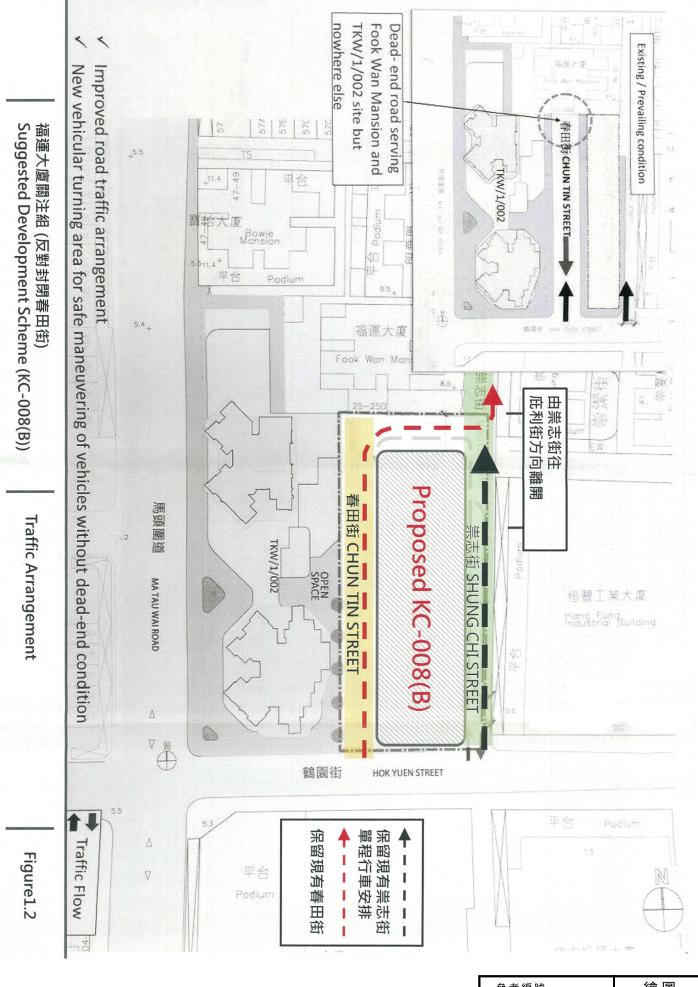

#### **Vehicular Circulation**

7.6 To improve the local traffic arrangement and circulation, the existing dead-end street at Chun Tin Street will be permanently closed. A portion of land at the north of the Area will be dedicated for a new road as a vehicular turning area connecting with Sung Chi Street. The

dedicated area will be for public use and will serve as vehicular access for the proposed development of the Area, Fook Wan Mansion to the north and the future development at URA Ma Tau Wai Road / Chun Tin Street Development Project (TKW/1/002) to the west.

- 7.7 Widening of Sung Chi Street to a two-lane carriageway with pavement is proposed to enhance the traffic and pedestrian flow. A further building setback at ground floor level of about 5m to 6m from road kerb of Sung Chi Street will create a wider passageway for pedestrians and provide loading/unloading bays for the development.
- 7.8 URA will take up the management and maintenance of the new vehicular turning area, its adjoining pavement in the Area, and loading/unloading bays along Sung Chi Street within the Development Scheme boundary.
- 7.9 An indicative plan showing the proposed road arrangement of the Area is attached in **Annex 1**.

#### **Pedestrian Circulation**

- 7.10 Taking the opportunity of redevelopment, the Development Scheme aims to rationalise the local pedestrian circulation to improve the safety and pedestrian walking environment within the Area. Continuous pavement will be provided along the new vehicular turning area, Sung Chi Street and Hok Yuen Street adjoining the proposed development in the Area. It will provide safe pedestrian walking environment and direct pavement network from Sung Chi Street towards Ma Tau Wai Road via the future at-grade open space provided within the adjoining URA development (TKW/1/002) or via the pavement surrounding the proposed development in the Area.
- 7.11 With the closure of Chun Tin Street for integration into the Area for redevelopment, it offers the opportunity to provide more space for road widening of Sung Chi Street and pedestrian passageway at grade within the Area to provide a pleasant and safer pedestrian walking environment separated from the traffic road.
- 7.12 The ground floor of the proposed development will be setback by about 5m to 6m from road kerb of Sung Chi Street and about 5m from road kerb of Hok Yuen Street for provision of a wider pavement along both streets.