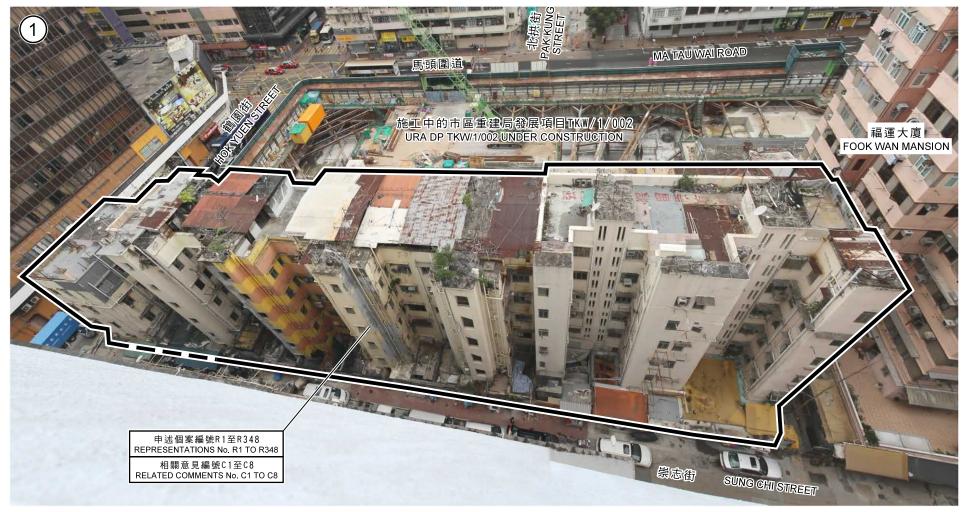

#### 5. AREA COVERED BY THE PLAN

- 5.1 The Development Scheme boundary, which is shown in heavy broken line on the Plan, covers a total area of about 2,475m<sup>2</sup>.
- 5.2 The Area covers a whole row of old and dilapidated tenement buildings bounded by Chun Tin Street, Hok Yuen Street and Sung Chi Street. The Area also covers Chun Tin Street which is a dead-end road that is proposed to be closed and integrated into the Area for redevelopment to achieve better site utilisation, increase

redevelopment potential and enhance local traffic and pedestrian environment. The Area also includes part of Sung Chi Street adjoining the Area to carry out road improvement works and the adjoining pavement of Hok Yuen Street of which the tenement buildings overhang above. The net site area for plot ratio calculation, including private lots and Chun Tin Street, is 1,636m<sup>2</sup>.

- 5.3 The Area has excluded the lots to the immediate west of Chun Tin Street which is the site of URA Ma Tau Wai Road/Chun Tin Street Development Project (TKW/1/002) currently under redevelopment. The lots to the immediate north are occupied by Fook Wan Mansion, which is relatively new and in better building condition. It is also excluded from the Development Scheme boundary.
- On the approved Hung Hom OZP No. S/K9/24, the Area was primarily zoned "Residential (Group A)" and with an area shown as 'Road' before the exhibition of the Plan.