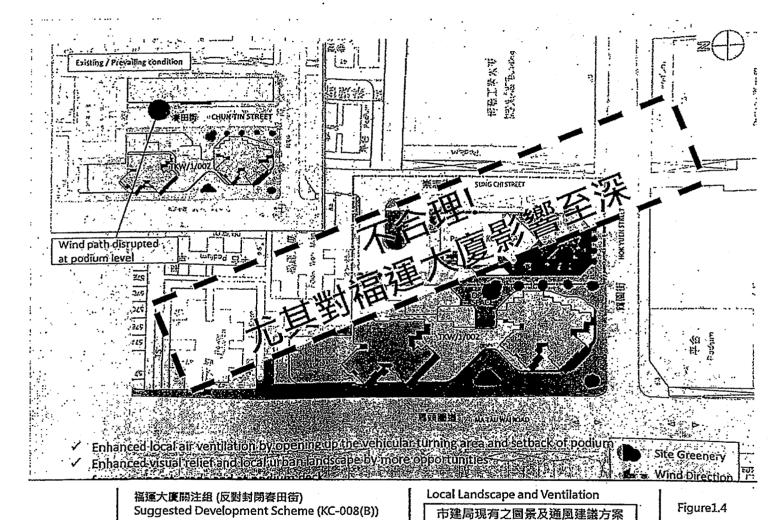

#### 聲稱改善交通 實加劇交通擠塞問題

市建局聲言新重建項目封春田街、擴闊崇志街是為了改善交通、然而、本組織發現項目各項細節對反而對交通會造成更負面的影響、現列舉如下:

- 需要留意的是,兩個重建項目(馬頭圍道/春田街及春田街/崇志街項目)都將依賴擴闊後的崇志街迴旋處作車輛出入口。春田街/崇志街項目將設有19個私人停車位,而規劃報告內未有提及,馬頭圍/春田街項目預料設有58個私人停車位(報告刻意隱瞞,但根據市建局之前發佈的493個單位數目,根據香港規劃及準則第八章,估計44住宅車位,10商業/GIC車位,2訪客車位,2傷殘人士車位)。即是,將來崇志街及新的迴旋處將在最高峰時期需要承載77架額外私家車的出入,以及3輛貨車,以及現已正使用崇志街前往崇安街方向的車輛。
- 雖然因應車流量增加,市建局確實有建議將崇志街由5米擴陽至12米,但地盤以外的鶴園街及崇志街(西面) 卻未有建議擴闊,結果,交通的瓶頸會帶到項目範圍以外,令鶴園街及崇志街路口更擠塞。
  - o 根據市建局呈交城規會的交通影響評估 (TIA), 新項目落成後:
    - 鶴園街左轉入崇志街的車流將有 97(104)車 (現時無車)
      - 鶴園街往鶴園東街方向車流將有 646(514) (現時 638(504)
    - 崇志街左轉入鶴園街的車流將有 18(14)車 (現時無車)
    - 崇志街左轉人庇利街的車流將有 91(54)車 (現時 73(64))
    - 崇志街右轉入庇利街的車流將有 10(12)車(現時 7(9))

242

- 我們到目前未能確定市建局 TIA 是否只有計春田街/崇志街項目(19架私家車),不能確定有沒有將馬頭圍/春田街項目最新設計(根據圖則將使用同一出入口)的車流(58架私家車)也計算在內若然沒有,影響會更大。
- 再者,細看市建局兩個項目的圖則,馬頭圍/春田街及春田街/崇志街項目總共77個私家車位將設於地庫層,而兩個項目都使用車粒(馬頭圍/春田街2架;春田街/崇志街項目1架)。車粒的弊處是效率較低(比較傳統斜路),包括要人手開粒,使用轉盤等時間較長,繁忙時間將帶來排隊問題,而兩個項目都使用同一個迴旋處出入口,將有可能塞爆崇志街,進而塞爆鶴園街。
- 新項目的迴旋處設計所增加的車流量及塞車問題延伸帶來的就是行人安全問題,以及廢氣/噪音等問題,緊 貼新迴旋處的福運大廈將會被影響最深。
- 市建局亦指出 (TIA 3.31 段) 願意將來負責管理及維持擴闊的一節崇志街及新迴旋處,這樣會否將崇志街變成儼如私家街,其過度管理文化不容許公眾自由使用?
- 市建局 TIA 清楚指出,封春田街後,春田街現有 12 個停車錶位不會在將來項目內重置(福運大厦居民有使用不只 TIA 所說的 1%),亦指出政府可考慮在區內其他地方重置,春田街現有的 2 個上公共落貨位亦不會被重置,顯示罔顧福運大厦及附近公眾泊車需求。

#### 反對放寬樓宇高度限制

本組織認為是次計劃並無充分理據去放寬樓宇高度限制,就此反對,闡釋如下:

- 由於地盤面積增大1倍,樓宇體積大增,高度增加至38層,就算設計強調已擴闊崇志街,又與從鶴園街後退5米,但加上馬頭圍/春田街項目兩棟約30層高的住宅,對周邊平均十多層樓高住宅及一帶較窄的街道網造成壓逼的空間處,路面行人日光及通風定必遠漲現況。
- 尤其春田街被消滅,崇志街擴闊後使新住宅大廈阻礙福運大廈(只有 15 層高)向鶴園街景觀。設計圖雖標示與 馬頭圍/春田街項目之間有 9.5 米行人通道,但有 4 米實為 1 樓平台覆蓋,餘下只有 5 米窄巷『見天』,兩 邊 15 米高的平台基座形成密不透風的圍牆,環境並非如市建局所形容可改善行人環境。
- 根據市建局提交的景觀影響評估,清楚看到將來的發展在幾個地點都尤如龐然大物,高度及規模比較周邊環境相當不配合(尤其景觀 1、2、3、5)。
- 市建局更在這項規劃內建議較現時法定大綱圖所限的樓宇高度增加10米(即3層左右),但事實上,住宅還有剩餘的上蓋覆蓋率,即使用盡地積比,都可以將樓宇向東及向西弄闊一點,市建局偏偏要創作一些規劃增益(即減去某部份樓宇以確保地面行人路的暢達性)換取放寬10米的樓宇高度限制,令人質疑市建局只為了擠高樓字賺更多。