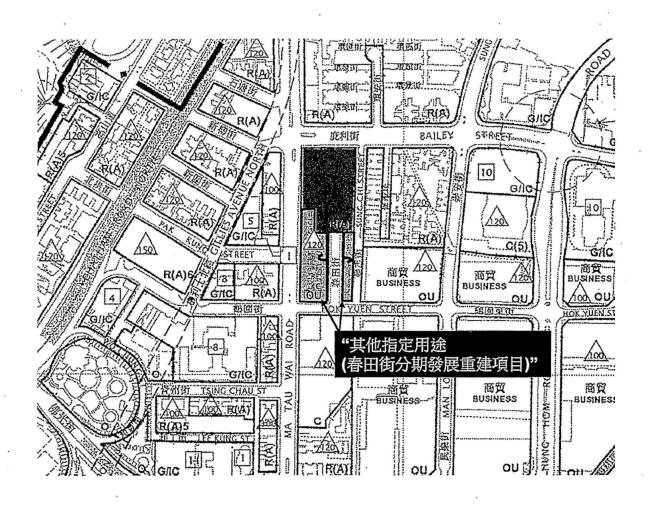

#### 3. OBJECT OF THE PLAN

The Plan illustrates that the Development Scheme Area (the Area) is designated as "Residential (Group A)7" ("R(A)7") primarily for high density residential developments with commercial uses being always permitted on the lowest three floors of a building or in the purpose-designed non-residential portion of an existing building. The Development Scheme also aims to enhance local traffic and pedestrian environment via closure of Chun Tin Street for better site utilisation and road improvement works at Sung Chi Street. It is planned to be developed by means of the Development Scheme prepared under section 25 of the URAO. The Development Scheme intends to achieve environmental improvement through redevelopment and promoting efficient land use.

#### 5. AREA COVERED BY THE PLAN

- 5.1 The Development Scheme boundary, which is shown in heavy broken line on the Plan, covers a total area of about 2,475m<sup>2</sup>.
- 5.2 The Area covers a whole row of old and dilapidated tenement buildings bounded by Chun Tin Street, Hok Yuen Street and Sung Chi Street. The Area also covers Chun Tin Street which is a dead-end road that is proposed to be closed and integrated into the Area for redevelopment to achieve better site utilisation, increase

redevelopment potential and enhance local traffic and pedestrian environment. The Area also includes part of Sung Chi Street adjoining the Area to carry out road improvement works and the adjoining pavement of Hok Yuen Street of which the tenement buildings overhang above. The net site area for plot ratio calculation, including private lots and Chun Tin Street, is 1,636m<sup>2</sup>.

- 5.3 The Area has excluded the lots to the immediate west of Chun Tin Street which is the site of URA Ma Tau Wai Road/Chun Tin Street Development Project (TKW/1/002) currently under redevelopment. The lots to the immediate north are occupied by Fook Wan Mansion, which is relatively new and in better building condition. It is also excluded from the Development Scheme boundary.
- On the approved Hung Hom OZP No. S/K9/24, the Area was primarily zoned "Residential (Group A)" and with an area shown as 'Road' before the exhibition of the Plan.