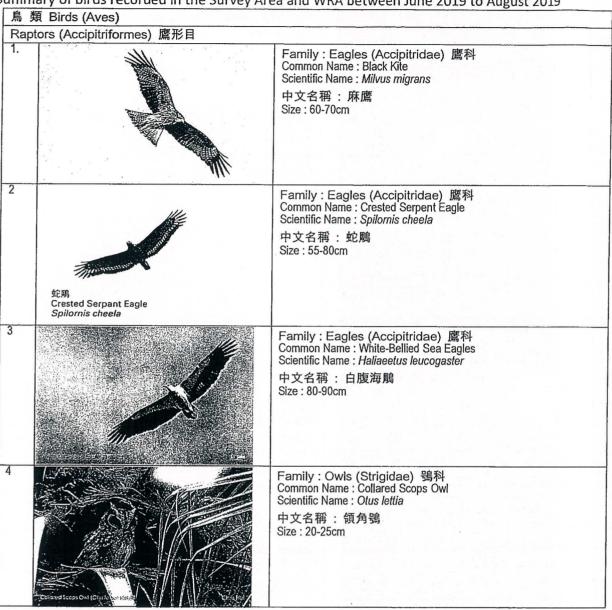

科 Common Name: Greenish Palm Dart Scientific Name: Telicota ancilla 中文名稱: 紅翅長標弄蝶 |
| 92 | Family: Skipper (Hesperiidae) 弄蝶科 Common Name: Indian Palm Bob Scientific Name: Suastus gremius 中文名稱:素弄蝶         |
| 93 | Family: Skipper (Hesperiidae) 弄蝶科Common Name: Rare SwiftScientific Name: Pamara ganga中文名稱:曲紋稻弄蝶                  |
| 94 | Family: Skipper (Hesperiidae) 弄蝶科Common Name: Water Snow Flat Scientific Name: Tagiades litigiosus中文名稱: 沾邊裙弄蝶    |
| 95 | Family: Skipper (Hesperiidae) 弄蝶科Common Name: Small Banded Swift Scientific Name: Pelopidas mathias 中文名稱: 隱紋穀弄蝶  |



Family : Skipper (Hesperiidae) 弄蝶科 Common Name : Contiguous Swift Scientific Name : *Polytremis lubricans* 

中文名稱: 黃紋孔弄蝶

#### Appendix 2

Summary of birds recorded in the Survey Area and WRA between June 2019 to August 2019





| 6. |                                  | Family: Plovers (Charadriidae) 鴴科 Common Name: Greater Sand Plover Scientific Name: Charadrius leschenaultii 中文名稱: 鐵嘴沙鴴 Size: 30-35cm                   |
|----|----------------------------------|---------------------------------------------------------------------------------------------------------------------------------------------------------|
| 7  |                                  | Family: Egrets & Herons (Ardeidae) 鷺科<br>Common Name: Black-Crowned Night Heron<br>Scientific Name: Nycsticorax nycticorax<br>中文名稱: 夜鷺<br>Size: 55-65cm |
| 8  |                                  | Family: Egrets & Herons (Ardeidae) 鷺科<br>Common Name: Chinese Pond Heron<br>Scientific Name: Ardeola bacchus<br>中文名稱: 池鷺<br>Size: 40-50cm               |
| 9  | 大白灣<b