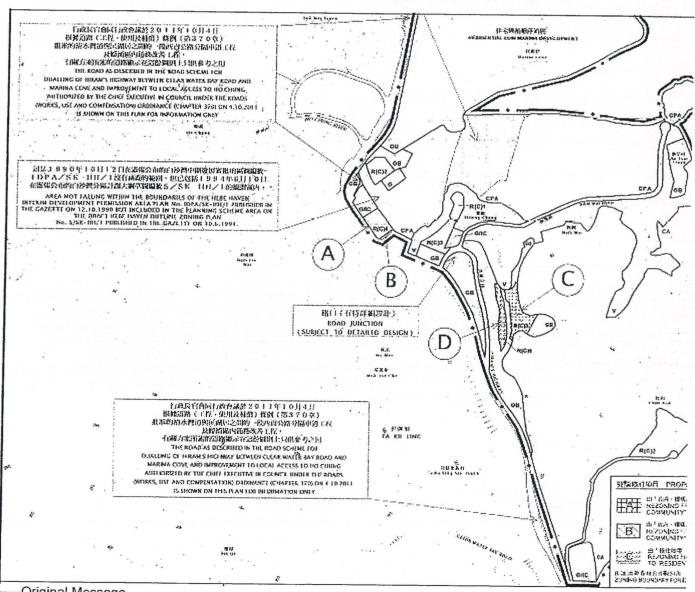

#### I. Amendments to Matters shown on the Plan

Item A – Rezoning of a site near the junction of Hiram's Highway and Heung Chung Road from "Government, Institution or Community" ("G/IC") to "Residential (Group C)4" ("R(C)4").

Item B - Rezoning of a strip of land at Heung Chung Road from "G/IC" to area shown as 'Road'.

Item C - Rezoning of a site to the south of Nam Wai from "Green Belt" ("GB") to "R(C)5".

Item D — Rezoning of a site occupied by Colour of The River to the south of Nam Wai from "GB" to "R(C)6".

Showing the road scheme of the Dualling of Hiram's Highway between Clear Water Bay Road and Marina Cove and Improvement to Local Access to Ho Chung authorized by the Chief Executive in Council under the Roads (Works, Use and Compensation) Ordinance (Chapter 370) on the Plan for information. The authorized road scheme shall be deemed to be approved pursuant to section 13A of the Town Planning Ordinance.