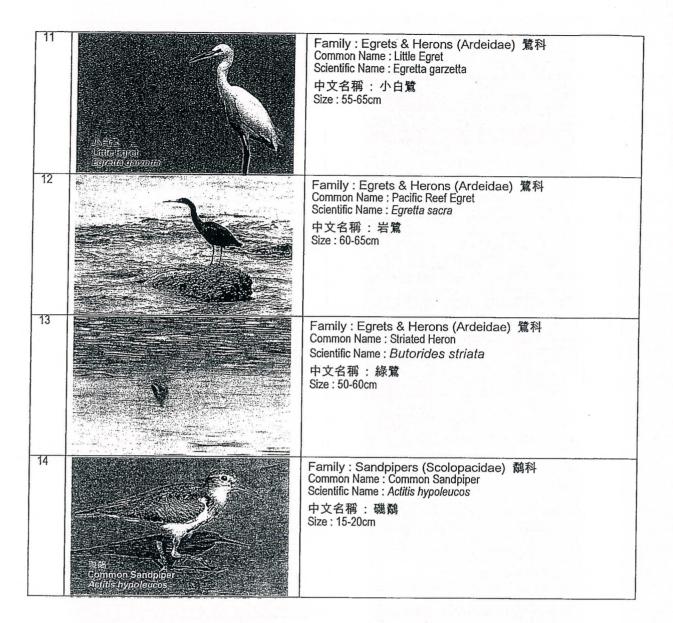

-------------|
| 7  |                                  | Family: Egrets & Herons (Ardeidae) 鷺科<br>Common Name: Black-Crowned Night Heron<br>Scientific Name: Nycsticorax nycticorax<br>中文名稱: 夜鷺<br>Size: 55-65cm |
| 8  |                                  | Family: Egrets & Herons (Ardeidae) 鷺科<br>Common Name: Chinese Pond Heron<br>Scientific Name: Ardeola bacchus<br>中文名稱: 池鷺<br>Size: 40-50cm               |
| 9  | 大白灣<br>Great Egret<br>Ardea alba | Family: Egrets & Herons (Ardeidae) 鷺科<br>Common Name: Great Egret<br>Scientific Name: Ardea alba<br>中文名稱: 大白鷺<br>Size: 80-100cm                         |
| 10 |                                  | Family: Egrets & Herons (Ardeidae) 鷺科 Common Name: Grey Heron Scientific Name: Ardea cinerea 中文名稱: 蒼鷺 Size: 85-100cm                                    |





| 16 | 红耳鹎<br>Red whiskered Billion<br>Pycnonotus Jacosus