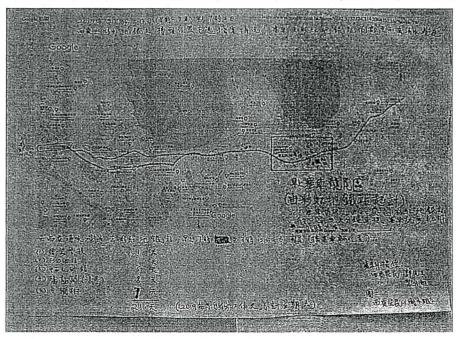

Showing the road scheme of the Dualling of Hiram's Highway between Clear Water Bay Road and Marina Cove and Improvement to Local Access to Ho Chung authorized by the Chief Executive in Council under the Roads (Works, Use and Compensation) Ordinance (Chapter 370) on the Plan for information. The authorized road scheme shall be deemed to be approved pursuant to section 13A of the Town Planning Ordinance.