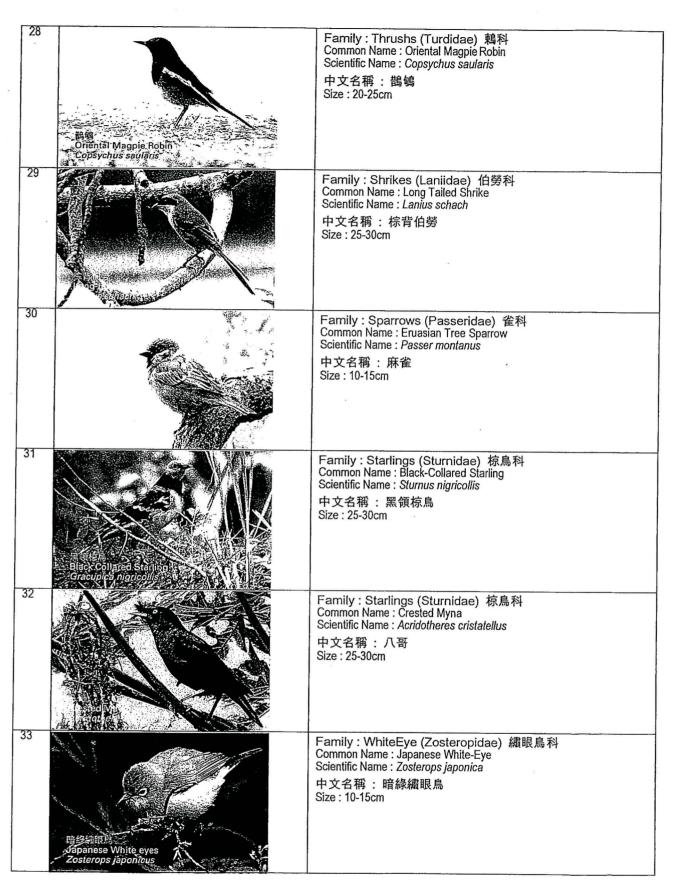

|                                          | Family: Kingfishers (Alcedinidae) 翠鳥科 Common Name: White Throated Kingfisher Scientific Name: Halcyon smyrnensis 中文名稱: 白胸翡翠 Size: 25-30cm            |
| 25 |                                          | Family: Pipits & Wagtails (Motacillidae) 鶺鴒科<br>Common Name: Grey Wagtail<br>Scientific Name: <i>Motacilla cinerea</i><br>中文名稱: 灰鶺鴒<br>Size: 15-20cm |
| 26 |                                          | Family: Pipits & Wagtails (Motacillidae) 鶺鴒科 Common Name: White Wagtail Scientific Name: Motacilla alba 中文名稱: 白鶺鴒 Size: 15-20cm                      |
| 27 | Common Tailorbird<br>Orthotomus sutorius | Family: Prinias & Tailorbirds (Cisticolidae) 扇尾鶯科 Common Name: Common Tailorbird Scientific Name: Orthotomus sutorius 中文名稱: 長尾縫葉鶯 Size: 10-15cm      |



Appendix 3

Summary of damselflies and dragonflies recorded in the Survey Area and WRA between June 2019 to August 2019

| 4 | Dragonfly |                                                                                                                                          |
|---|-----------|------------------------------------------------------------------------------------------------------------------------------------------|
| 1 |           | Family: Libellulidae 蜻 科 Common Name: Asian Amberwing Scientific Name: Brachythemis contaminata 中文名稱:黃翅蜻                                 |
| 2 |           | Family: Libellulidae 蜻 科 Common Name: Common Red Skimmer Scientific Name: Orthetrum pruinosum neglectum 中文名稱: 赤褐灰蜻                       |
| 3 |           | Family: Libellulidae 蜻 科 Common