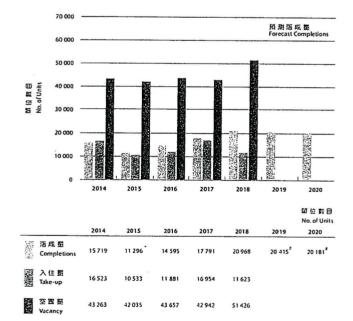

am,

We would like to make our representation about the plan S/SK-HH/7. Please check the attached PDF file. If there is any problem, please contact us.

In order to confirm this file is well received, please notify us by email

Thanks for your kind attention.

Yours faithfully, Carol Ho Sai Kung Planning Concern Front Contact:

# 本人就 《 白 沙 灣 分 區 計 劃 大 綱 草 圖 編 號 S / S K — H H / 7 》提出申述意見如下:

#### 1. 改 劃 修 訂 基 礎 理 據 不 符

根據《香港物業報告 2019》,2018 <u>年全港私人住宅空置量為51,426 伙</u>,空置率約4.3%,按年上升0.6 個百分點。(見圖一)<u>西貢區空置單位有6245 伙</u>,空置率為9.4%,<u>全港最高</u>。(見圖二)住在西貢居民都觀察到南圍、南邊圍、蠔涌、界咸有好多無人住又不會放租的空屋。在蠔涌規劃分區,更有大量已批核將會興建的村屋和豪宅項目(例如:鹿尾村,舊亞視舊廠房等土地)。

政府竟然以「鑑於有迫切需要增加房屋供應」為由,堅持要將西貢南圍響鐘兩幅地改劃為可供應 230 伙的住宅用地,反映理據不符事實,故城市規劃委員會(城規會)修訂白沙灣分區計劃大綱核准圖 在毫無基礎理據下,不應予以批准。

#### 옵---

1

酒成量、入住显及空間显 Completions, Take-up and Vacancy



 <sup>2015</sup> 年 活成每 包括在 年內 活成並預 前 為 國 數 出 傷 房 屋 ・ 但 其 也 於 2017 年 以 而 捐 正 公 問 而 鬼 發 區 的 16 密 住 辛 單 位 。 相 耐 入 住 宏 和 空 至 曼 的 数 子 並 沒 有 修 正 。
 Completions of 2015 include 16 flats completed and designated as subsidised sale flats in the year but sold to the public in the open market at prevailing market prices in 2017. There is no amendment to other related take-up and vacancy figures.

3.7

4.3

3.8

3.8

3.7

<sup>+</sup> 年底空面最后跨存显的百分率; Vacancy at the end of the year as a percentage of stock

<sup>·</sup> 所別数字 Forecast figures

私人货盒。各區總存量、落成量及空置量 PRIVATE STORAGE - STOCK, COMPLETIONS AND VACANCY BY DISTRICT

| 地區     | District            | 2017年年底総存复        | 2018年落成量    | 落成量佔2017年提存量的百分率                 | 2018年年在總存量        | 2018 年华库空复量               | 空間百分率    |
|--------|-----------