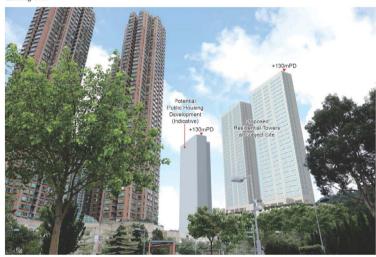

# 規劃署 PLANNING DEPARTMENT

參考編號 REFERENCE No. R/S/TKO/27-1 to 130

圖PLAN H-6a

Existing View

KEY PLAN

Viewpoint B Viewpoint Elevation: approx. +12mPD on Footbridge across Chiu Shun Road Viewing Distance: 235m Proposed Building Height in the Site: +130mPD

Proposed Rezoning of Pak Shing Kok Ventilation Building and Adjacent Area for Residential Use

Photomontage of Proposed Development - Viewpoint B: View Southwest from Fcotbridge across Chiu Shun Road

| SCALE      | N.T.S. | DATE  | JAN 2019<br>TEAM |  |   |
|------------|--------|-------|------------------|--|---|
| CHECKED    | ELK    | DRAWN |                  |  |   |
| FIGURE NO. |        | V3.2  |                  |  | A |
|            |        |       |                  |  | _ |

界線只作識別用 BOUNDARY FOR IDENTIFICATION PURPOSE ONLY

> 合成照片 - 從昭信路行人天橋眺望 PHOTOMONTAGE - VIEW FROM FOOTBRIDGE ACROSS CHIU SHUN ROAD

本摘要圖於2021年1月6日擬備, 就將軍澳分區計劃大綱草圖編號 S/TK0/27 所根據的資料由香港鐵路有限公司呈交 提出的申述個案編號 R 1 至 R 1 3 0 號 **EXTRACT PLAN PREPARED ON 6.1.2021** 及相關意見編號 C 1 至 C 6 作出考慮 CONSIDERATION OF REPRESENTATIONS No. R1 TO R130 BASED ON SOURCE SUBMITTED BY MTRCL AND RELATED COMMENTS No. C1 TO C6 TO THE DRAFT TSEUNG KWAN O OUTLINE ZONING PLAN No. S/TKO/27