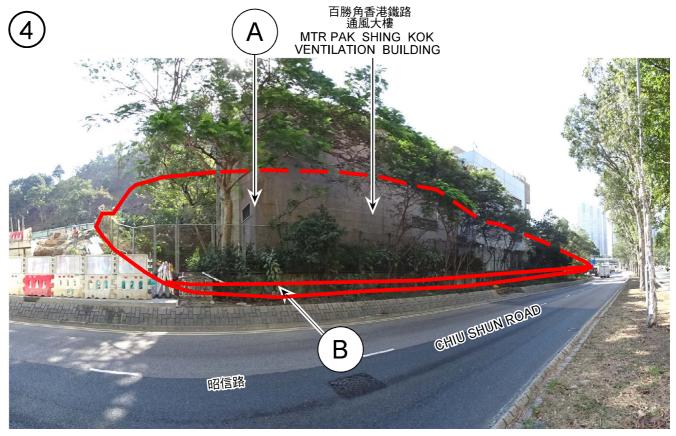

#### 百勝角香港鐵路 通風大樓 MTR PAK SHING KOK VENTILATION BUILDING

界線只作識別用 BOUNDARY FOR IDENTIFICATION PURPOSE ONLY

本圖於2021年1月6日擬備,所根據的 資料為攝於2020年12月29日的實地照片 PLAN PREPARED ON 6.1.2021 BASED ON SITE PHOTOS TAKEN ON 29.12.2020

## 實地照片 SITE PHOTO

就將軍澳分區計劃大綱草圖編號 S/TK0/27 提出的申述個案編號R1至R1 3 0 號 及相關意見編號C1至C6作出考慮 CONSIDERATION OF REPRESENTATIONS No. R1 TO R130 AND RELATED COMMENTS No. C1 TO C6 TO THE DRAFT TSEUNG KWAN O OUTLINE ZONING PLAN No. S/TKO/27