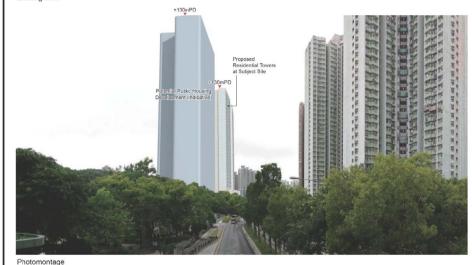

## 規劃署 PLANNING DEPARTMENT

參考編號 REFERENCE No. R/S/TKO/27-1 to 130

圖PLAN H-5b

Existing View

Photomontage

Subject Site

KEY PLAN

Viewpoint A Viewpoint Elevation: +152mPD at Duckling Hill Viewing Distance: 1190m Proposed Building Height in the Site: +130mPD

Proposed Rezoning of Pak Shing Kok Ventilation Building and Adjacent Area for Residential Use

Photomontage of Proposed Development - Viewpoint A: View South from the Peak of Duckling Hill

| SCALE      | N.T.S. | DATE  | MAR 2018 | - |
|------------|--------|-------|----------|---|
| CHECKED    | ELK    | DRAWN | TEAM     |   |
| FIGURE NO. |        | REV   | 1        |   |
|            |        | A     |          |   |