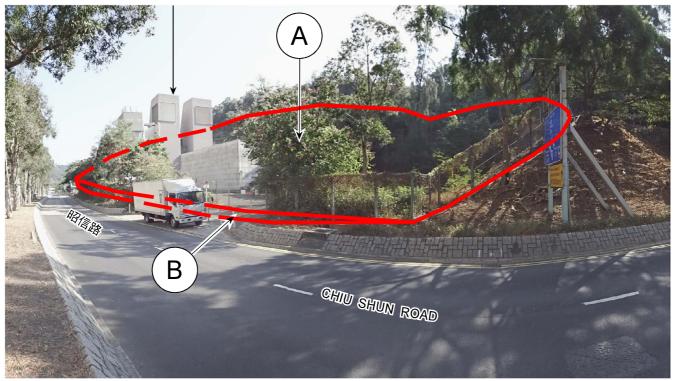

#### 百勝角香港鐵路 通風大樓 MTR PAK SHING KOK VENTILATION BUILDING

界線只作識別用 BOUNDARY FOR IDENTIFICATION PURPOSE ONLY

本圖於2021年1月6日擬備,所根據的 資料為攝於2020年12月29日的實地照片 PLAN PREPARED ON 6.1.2021 BASED ON SITE PHOTOS TAKEN ON 29.12.2020

## 實地照片 SITE PHOTO

就將軍澳分區計劃大綱草圖編號 S/TK0/27 提出的申述個案編號R1至R1 3 0 號 及相關意見編號C1至C6作出考慮 CONSIDERATION OF REPRESENTATIONS No. R1 TO R130 AND RELATED COMMENTS No. C1 TO C6 TO THE DRAFT TSEUNG KWAN O OUTLINE ZONING PLAN No. S/TKO/27