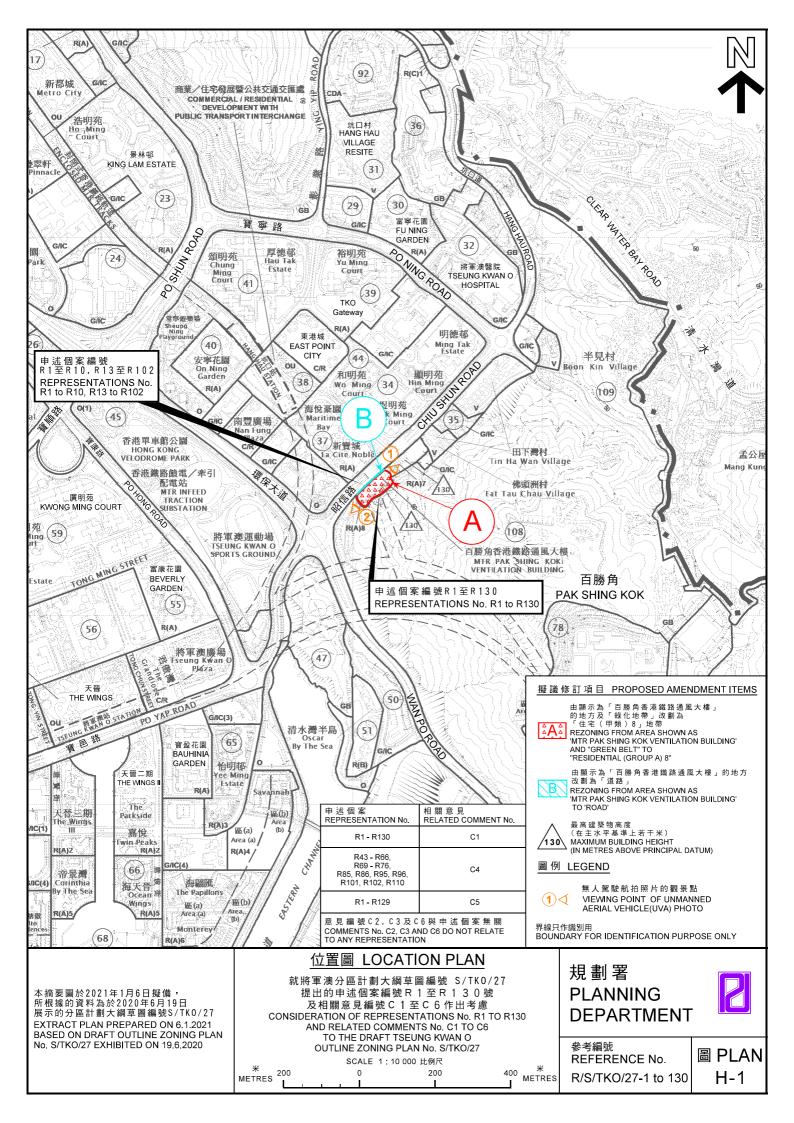

本摘要圖於2021年1月6日擬備, 所根據的資料為地政總署於2020年2月20日 拍得的航攝照片編號E091535C EXTRACT PLAN PREPARED ON 6.1.2021 BASED ON AERIAL PHOTO No. E091535C TAKEN ON 20.2.2020

BY LANDS DEPARTMENT

提出的申述個案編號 R 1 至 R 1 3 0 號 及相關意見編號 С 1 至 С 6 作出考慮 CONSIDERATION OF REPRESENTATIONS No. R1 TO R130 AND RELATED COMMENTS No. C1 TO C6
TO THE DRAFT TSEUNG KWAN O OUTLINE ZONING PLAN No. S/TKO/27