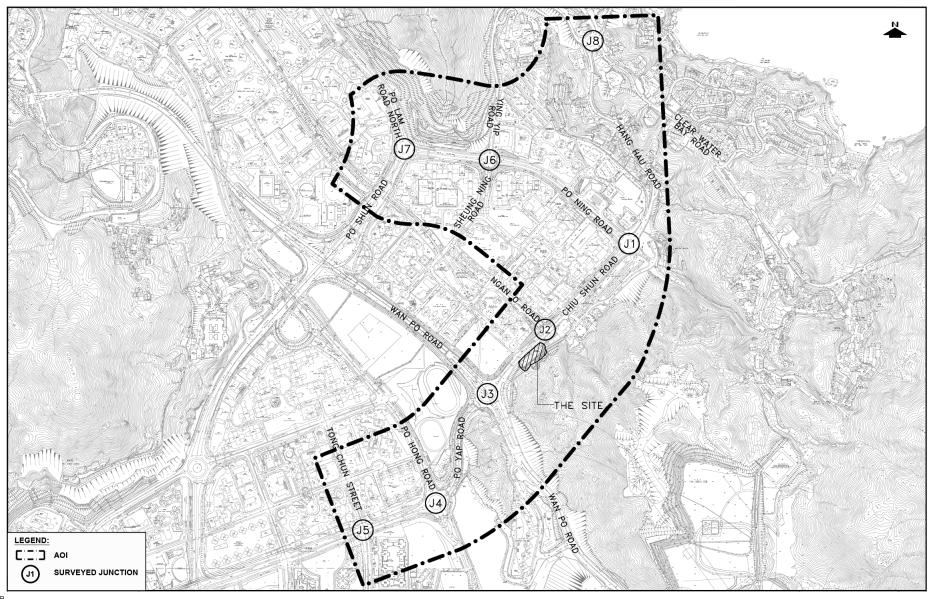

#### <u>昭信路/銀澳路路口的改善工程</u> IMPROVEMENT WORKS AT JUNCTION OF CHIU SHUN ROAD / NGAN O ROAD

就將軍澳分區計劃大綱草圖編號 S/TK0/27 提出的申述個案編號R 1 至R 1 3 0 號 及相關意見編號C 1 至 C 6 作出考慮 CONSIDERATION OF REPRESENTATIONS No. R1 TO R130 AND RELATED COMMENTS No. C1 TO C6 TO THE DRAFT TSEUNG KWAN O OUTLINE ZONING PLAN No. S/TKO/27

# 規劃署 PLANNING DEPARTMENT

參考編號 REFERENCE No. R/S/TKO/27-1 to 130 圖PLAN H-8