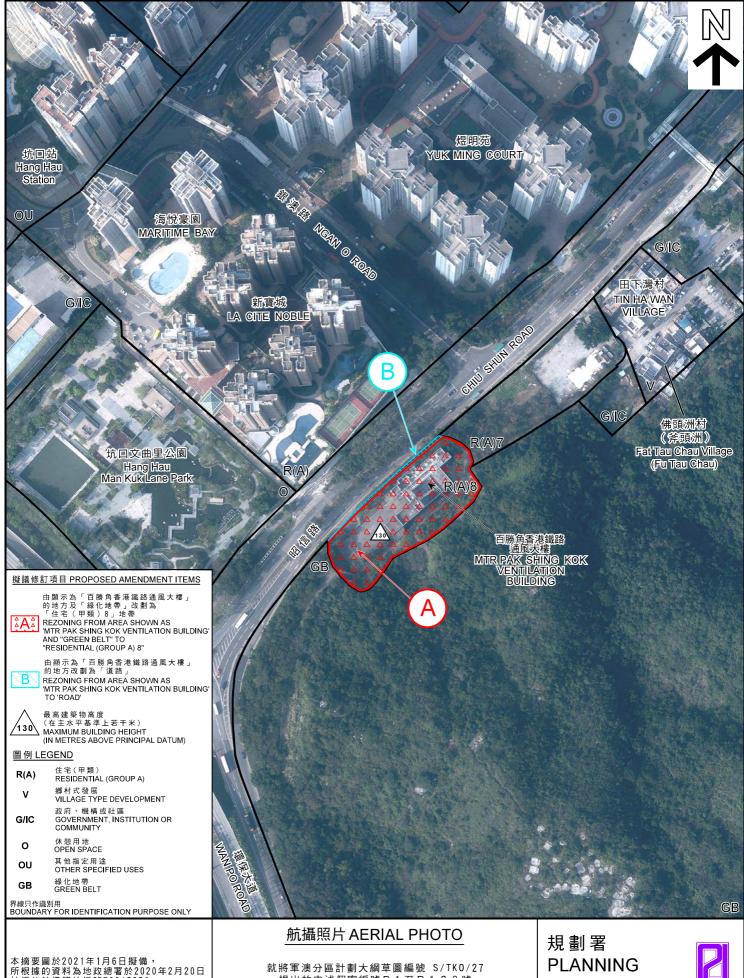

本摘要圖於2021年1月6日擬備, 所根據的資料為地政總署於2020年2月20日 拍得的航攝照片編號E091535C EXTRACT PLAN PREPARED ON 6.1.2021 BASED ON AERIAL PHOTO No. E091535C TAKEN ON 20.2.2020

BY LANDS DEPARTMENT

提出的申述個案編號 R 1 至 R 1 3 0 號 及相關意見編號 С 1 至 С 6 作出考慮 CONSIDERATION OF REPRESENTATIONS No. R1 TO R130 AND RELATED COMMENTS No. C1 TO C6
TO THE DRAFT TSEUNG KWAN O OUTLINE ZONING PLAN No. S/TKO/27