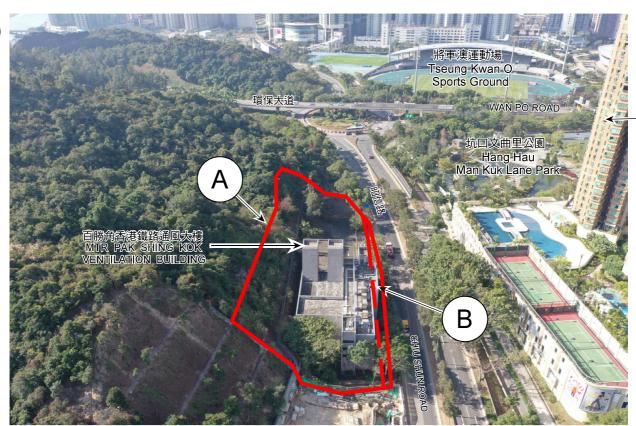

本摘要圖於2021年1月6日擬備, 所根據的資料為地政總署於2020年2月20日 拍得的航攝照片編號E091535C EXTRACT PLAN PREPARED ON 6.1.2021 BASED ON AERIAL PHOTO No. E091535C TAKEN ON 20.2.2020

BY LANDS DEPARTMENT

提出的申述個案編號 R 1 至 R 1 3 0 號 及相關意見編號 С 1 至 С 6 作出考慮 CONSIDERATION OF REPRESENTATIONS No. R1 TO R130 AND RELATED COMMENTS No. C1 TO C6
TO THE DRAFT TSEUNG KWAN O OUTLINE ZONING PLAN No. S/TKO/27

# **DEPARTMENT**

界線只作識別用 BOUNDARY FOR IDENTIFICATION PURPOSE ONLY

本圖於2021年1月6日擬備,所根據的 資料為於2020年12月29日擬備的 無人駕駛航拍照片 PLAN PREPARED ON 6.1.2021 BASED ON UNMANNED AERIAL VEHICLE (UAV) PHOTOS TAKEN ON 29.12.2020