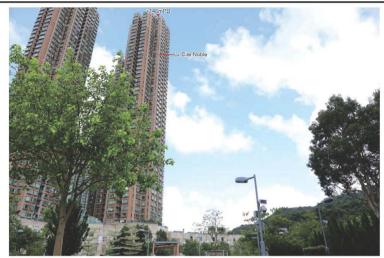

# 規劃署 PLANNING DEPARTMENT

參考編號 REFERENCE No. R/S/TKO/27-1 to 130

圖PLAN H-6a

Existing View

KEY PLAN

Viewpoint B Viewpoint Elevation: approx. +12mPD on Footbridge across Chiu Shun Road Viewing Distance: 235m Proposed Building Height in the Site: +130mPD

Proposed Rezoning of Pak Shing Kok Ventilation Building and Adjacent Area for Residential Use

Photomontage of Proposed Development - Viewpoint B: View Southwest from Fcotbridge across Chiu Shun Road

| SCALE      | N.T.S. | DATE  | JAN 2019<br>TEAM |  |   |
|------------|--------|-------|------------------|--|---|
| CHECKED    | ELK    | DRAWN |                  |  |   |
| FIGURE NO. |        | V3.2  |                  |  | A |
|            |        |       |                  |  | _ |

界線只作識別用 BOUNDARY FOR IDENTIFICATION PURPOSE ONLY

> 合成照片 - 從昭信路行人天橋眺望 PHOTOMONTAGE - VIEW FROM FOOTBRIDGE ACROSS CHIU SHUN ROAD

本摘要圖於2021年1月6日擬備, 就將軍澳分區計劃大綱草圖編號 S/TK0/27 所根據的資料由香港鐵路有限公司呈交 提出的申述個案編號 R 1 至 R 1 3 0 號 **EXTRACT PLAN PREPARED ON 6.1.2021** 及相關意見編號 C 1 至 C 6 作出考慮 CONSIDERATION OF REPRESENTATIONS No. R1 TO R130 BASED ON SOURCE SUBMITTED BY MTRCL AND RELATED COMMENTS No. C1 TO C6 TO THE DRAFT TSEUNG KWAN O OUTLINE ZONING PLAN No. S/TKO/27