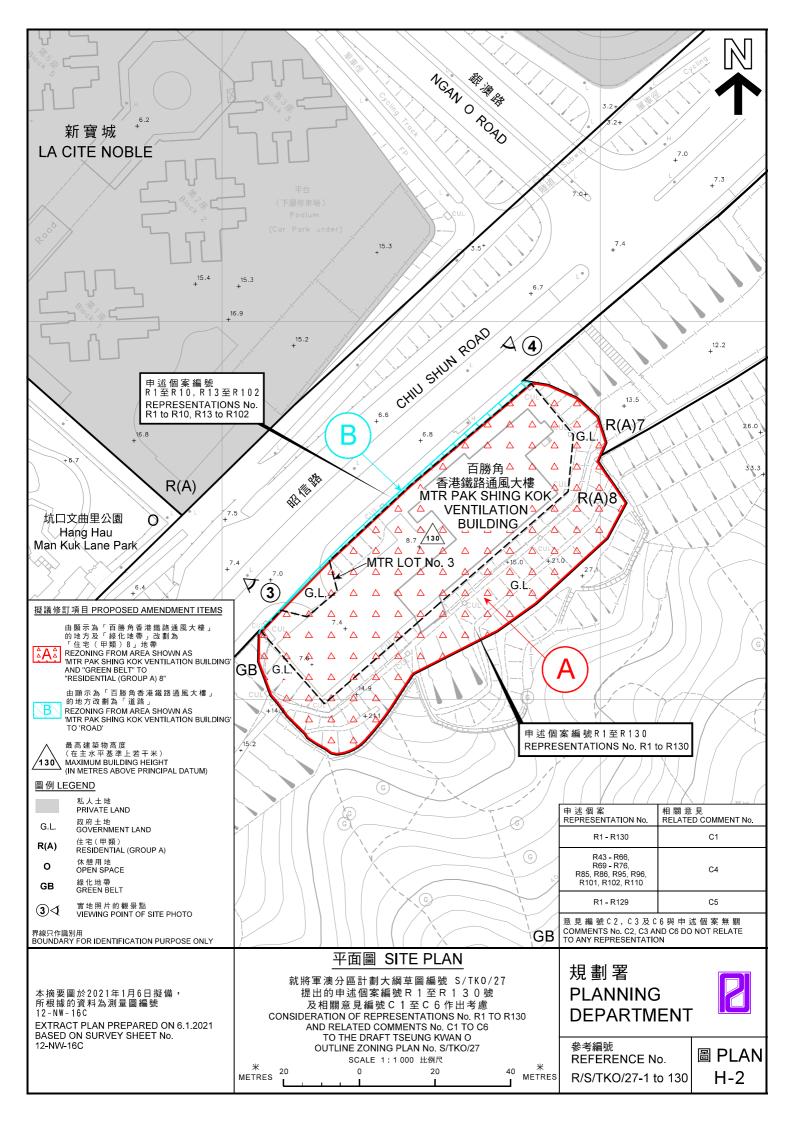

本摘要圖於2021年1月6日擬備, 所根據的資料為地政總署於2020年2月20日 拍得的航攝照片編號E091535C EXTRACT PLAN PREPARED ON 6.1.2021 BASED ON AERIAL PHOTO No. E091535C TAKEN ON 20.2.2020

BY LANDS DEPARTMENT

提出的申述個案編號 R 1 至 R 1 3 0 號 及相關意見編號 С 1 至 С 6 作出考慮 CONSIDERATION OF REPRESENTATIONS No. R1 TO R130 AND RELATED COMMENTS No. C1 TO C6
TO THE DRAFT TSEUNG KWAN O OUTLINE ZONING PLAN No. S/TKO/27