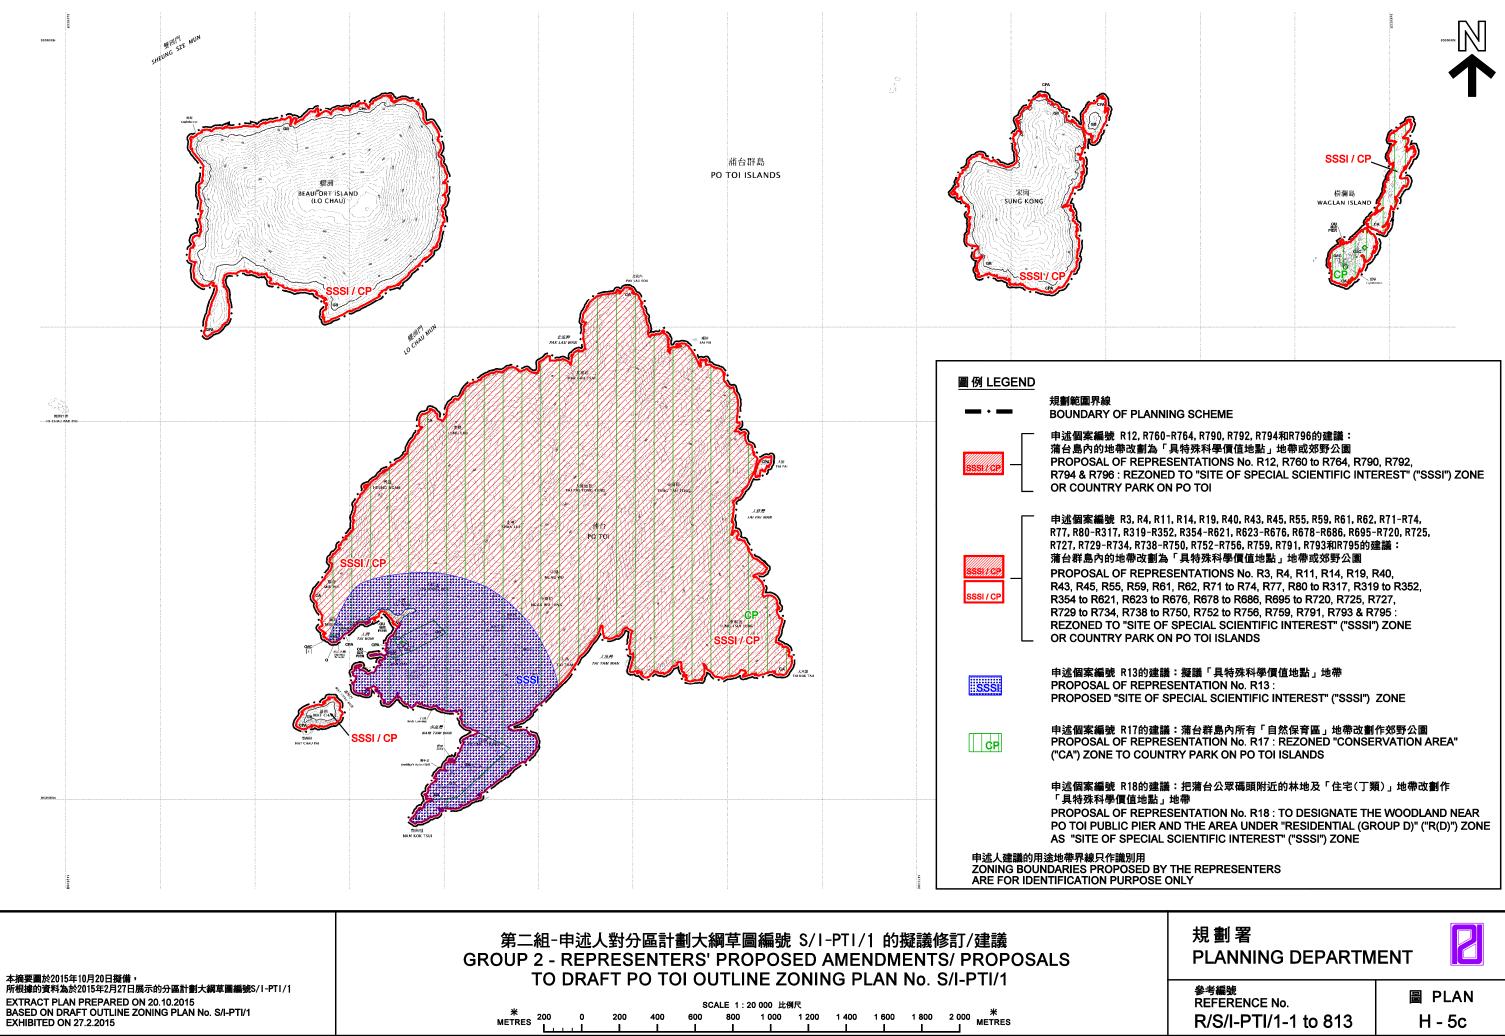

# Designation of "SSSI" and/or CP (R3, R4, R11 to R14, R17 to R19, R40, R43, R45, R55, R59, R61, R62, R71 to R74, R77, R80 to R317, R319 to R352, R354 to R621, R623 to R676, R678 to R686, R695 to R720, R725, R727, R729 to R734, R738 to R750, R752 to R756, R759 to R764 and R790 to R796) (Plan H-5c)

(n) Po Toi/Po Toi Islands should be designated as "SSSI". Specifically, R13 proposes to designate the areas at southwest Po Toi (i.e. around Wan Tsai) as "SSSI" and R18 proposes to designate the woodlands near the pier zoned "R(D)" as "SSSI" (Plan H-5c). In order to exercise more comprehensive protection of Po Toi Islands from haphazard development, achieve better balance between conservation and education/recreation on the ecologically sensitive Po Toi Islands, and to follow the recommended development strategy under the "South West New Territories Development Strategy Review" (2001), it is further proposed to designate Po Toi Islands as CP under the protection of Country Parks Ordinance (Cap. 208).