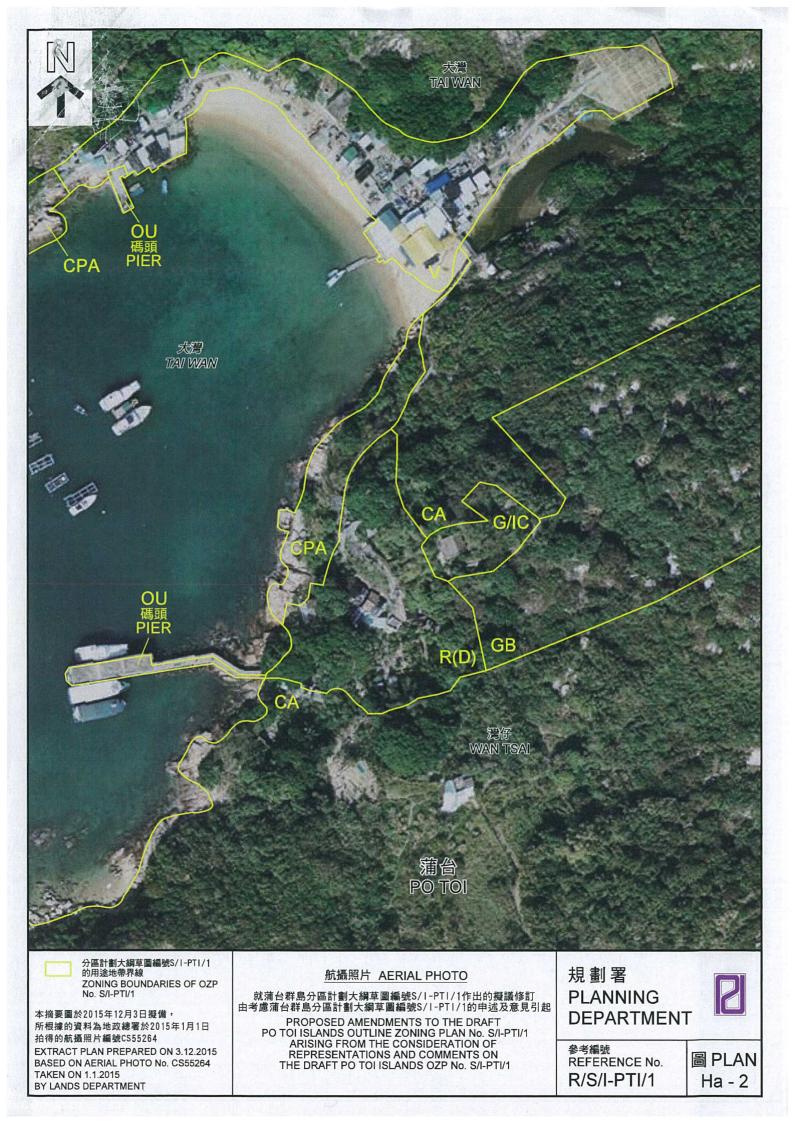

#### Private lots within the "CA" zone at Wan Tsai, Po Toi

6.6 The representation sites of **R9** and **R10** are located at Wan Tsai to the southwest Po Toi (**Plan H-2b, H-3 and H-4b**). It can be accessed via a footpath leading to the Po Toi Public Pier at the northwest of the Site. In 2011/2012, activities involving vegetation clearance and laying of concrete slabs were found at part of the Site. The Site is currently covered by vegetation, although traces of concrete slabs can still be spotted on the ground.

#### The "R(D)" zone

6.7 The representation sites of **R4**, **R12**, **R765** to **R767**, **R781**, **R782**, **R784** and **R787** cover the "R(D)" zone, which is located to the southwest of Po Toi Village outside its 'Village Environs' ('VE') (**Plan H-2b**, **H-3 and H-4d**). The zone is located at the foot of a sloping area, with its gradient increasing from the west to the east. It is occupied mainly by one- to two-storey temporary structures built years ago. Most of the structures are occupied while some are ruins. The zone is served by footpaths linking the area upslope and Po Toi Public Pier, which is located to the immediate southwest of the zone.

#### The "V" zone

6.8 The representation sites of **R12**, **R765**, **R782** and **R784** cover the "V" zone (**Plan H-2b, H-3 and H-4c**). The "V" zone is situated at the portion of Po Toi Village, the only recognised village in the Area, that falls within the 'Village Environs' ('VE'), and bound by vegetated slope to the north, Tai Wan to the southwest and a stream to the southeast. A series of one- to two-storey tenement houses are located mainly along the footpath and the northern shore of Tai Wan. Local shops can be found on the ground floor of some of the houses. A seafood restaurant, namely Ming Kee Seafood Restaurant, is located at the south of the zone. An area at the eastern fringe of the "V" zone is used by the villagers as a stage for the Chinese opera