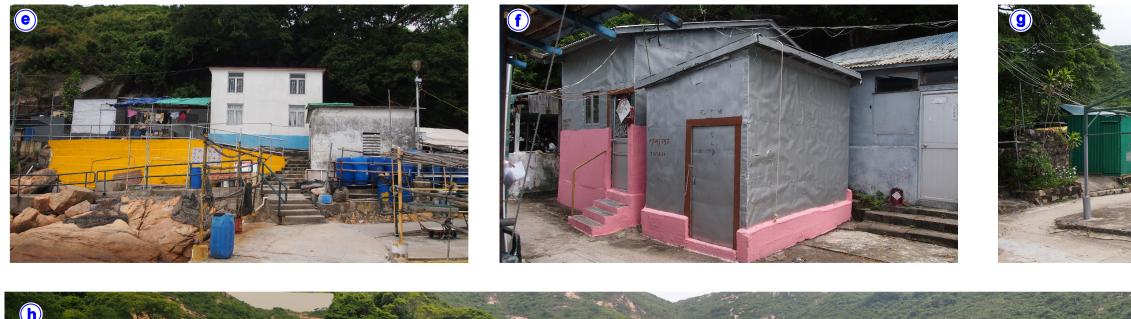

#### The "R(D)" zone

6.7 The representation sites of **R4**, **R12**, **R765** to **R767**, **R781**, **R782**, **R784** and **R787** cover the "R(D)" zone, which is located to the southwest of Po Toi Village outside its 'Village Environs' ('VE') (**Plan H-2b**, **H-3 and H-4d**). The zone is located at the foot of a sloping area, with its gradient increasing from the west to the east. It is occupied mainly by one- to two-storey temporary structures built years ago. Most of the structures are occupied while some are ruins. The zone is served by footpaths linking the area upslope and Po Toi Public Pier, which is located to the immediate southwest of the zone.

#### The "V" zone

6.8 The representation sites of **R12**, **R765**, **R782** and **R784** cover the "V" zone (**Plan H-2b, H-3 and H-4c**). The "V" zone is situated at the portion of Po Toi Village, the only recognised village in the Area, that falls within the 'Village Environs' ('VE'), and bound by vegetated slope to the north, Tai Wan to the southwest and a stream to the southeast. A series of one- to two-storey tenement houses are located mainly along the footpath and the northern shore of Tai Wan. Local shops can be found on the ground floor of some of the houses. A seafood restaurant, namely Ming Kee Seafood Restaurant, is located at the south of the zone. An area at the eastern fringe of the "V" zone is used by the villagers as a stage for the Chinese opera