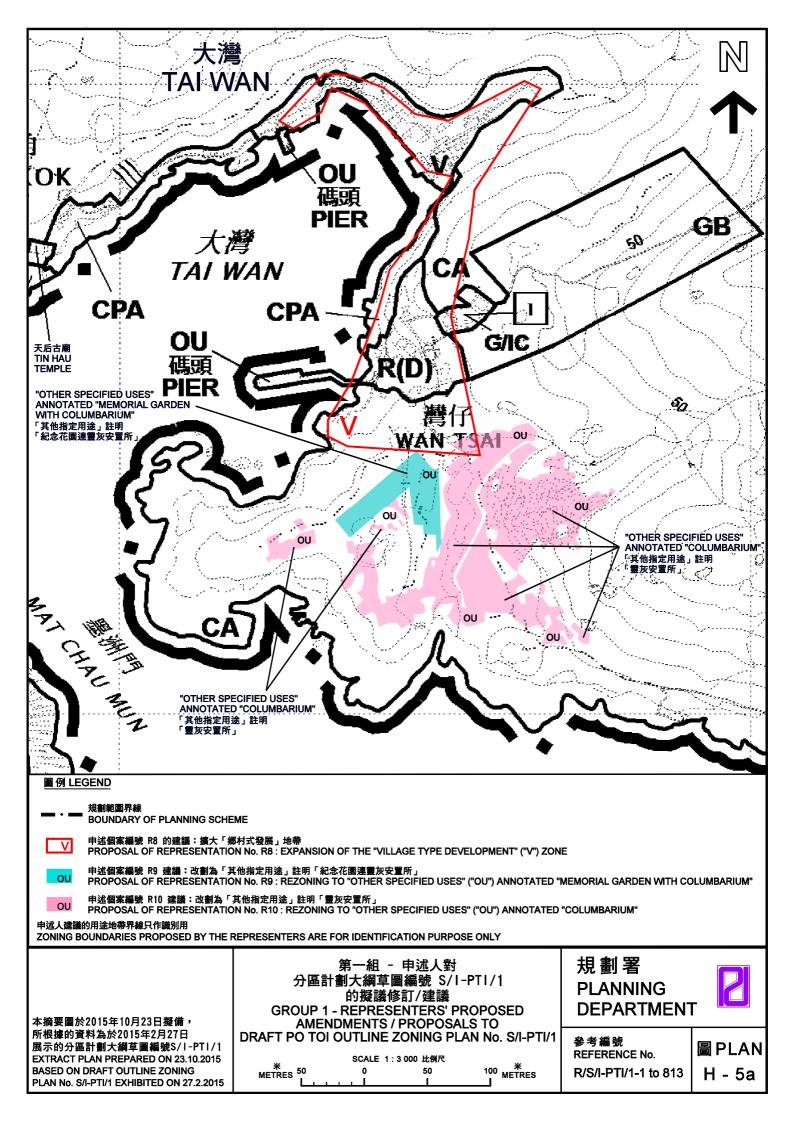

Po Toi/Po Toi Islands as "SSSI" and CP (R11 to R813); and

- (ii) as to the remaining five adverse representations, R6 agrees with the designation of Wan Tsai as "CA" and opposes memorial garden/columbarium development at Po Toi. It proposes to expand the "V" zone on the draft OZP and expand the designated burial ground near Tai Wan Public Pier. R7 and R8 consider that the stringent restrictions imposed by the conservation zonings on the draft OZP would obstruct the provision of infrastructure, infringe property rights, affect the livelihood of villagers and smother tourism development potential of the island. The remaining two representations (R9 and R10) object to the "CA" zoning on the draft OZP as it contravenes the development rights entitled under the lease. One representer also argues that the proposed memorial garden/columbarium is an 'existing use' on the draft OZP (R10).
- 2.2 The submissions of supportive and adverse representations from member of IsDC, green/concern groups, organisations and samples of the submissions from individuals are attached at **Annexes I-A and I-B** respectively. Their proposals are shown on **Plans H-5a to H-5c**. The major grounds of representations and the Planning Department (PlanD)'s responses are summarised in **Annex III**.

## Proposed columbarium/memorial garden development in Po Toi (R9 and R10)

To rezone private lot owned by R9 as "Other Specified Uses" ("OU") annotated "Memorial Garden with Columbarium" (R9) in order to enable development of the proposed columbarium, and those owned by R10 as "OU" annotated "Columbarium" (R10) so as to reflect its 'Existing Use' status and respect legitimate rights for development under the lease (Plan H-5a).

#### *Expansion of the "V" zone* (**R8**)

(m) The "V" zone should be expanded southward to the southeast of Tai Wan, Po Toi (**Plan H-5a**).

*Reserving land for government, institution and community facilities* (**R8**)

#### Private lots within the "CA" zone at Wan Tsai, Po Toi

6.6 The representation sites of **R9** and **R10** are located at Wan Tsai to the southwest Po Toi (**Plan H-2b, H-3 and H-4b**). It can be accessed via a footpath leading to the Po Toi Public Pier at the northwest of the Site. In 2011/2012, activities involving vegetation clearance and laying of concrete slabs were found at part of the Site. The Site is currently covered by vegetation, although traces of concrete slabs can still be spotted on the ground.