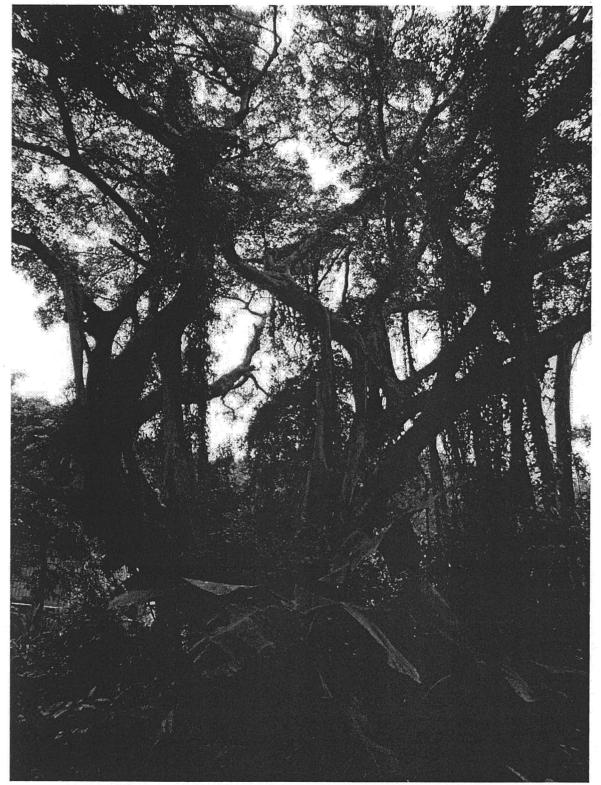

## *Ecological, conservation and heritage values of Po Toi* (**R3 to R6 and R11 to R813**)

(a) The mature woodlands on Po Toi provide an important stopover and refuge site for migratory birds. This is evidenced by the fact that a total of 328 species of birds have been recorded on Po Toi, a number

comparable to the Mai Po and Tai Po Kau Nature Reserve. A total of 12 new bird species recorded in Hong Kong have been found in Po Toi, the same count as the Mai Po Reserve. Po Toi also supports a natural population of many endemic/endangered species, e.g. Romer's Tree Frog (*Liuixalus romeri*), and possesses spectacular geomorphic landform features. Zoning the majority of Po Toi as "CA" is therefore supported. In particular, **R6** supports zoning Wan Tsai as "CA" as it can prohibit the intended memorial garden/columbarium development thereat.

refuelling stop for migratory birds. More than 300 bird species, such as Hodgson's Redstart (*Phoenicurus hodgsoni*, 黑喉紅尾鴝), Dark-throated Thrush (*Turdus ruficollis*, 赤頸鶇), Brown Hawk Owl (*Ninox scutulata*, 鷹 鴞), Blue-winged Pitta (*Pitta moluccensis*, 馬來八色鶇) and Oriental Honey Buzzard (*Pernis ptilorhyncus*, 鳳頭蜂鷹), have been recorded. Po Toi is also one of the only four sites in Hong Kong with natural populations of Romer's Tree Frog (*Liuixalus romeri*, 盧氏小樹蛙), an "Endangered" species under the International Union for Conservation of Nature (IUCN) Red List of Threatened Species, and has a diverse assemblage of over 60 species of butterflies. Some plant species of conservation interest are recorded in Beaufort Island and Po Toi such as *Eulophia flava* (黃花美冠蘭), *Podocarpus macrophyllus* (羅漢松), *Polygala polifolia* (小花遠志) and *Rungia chinensis* (中華孩兒草). Besides, Waglan Island is known to be a breeding site for terns.