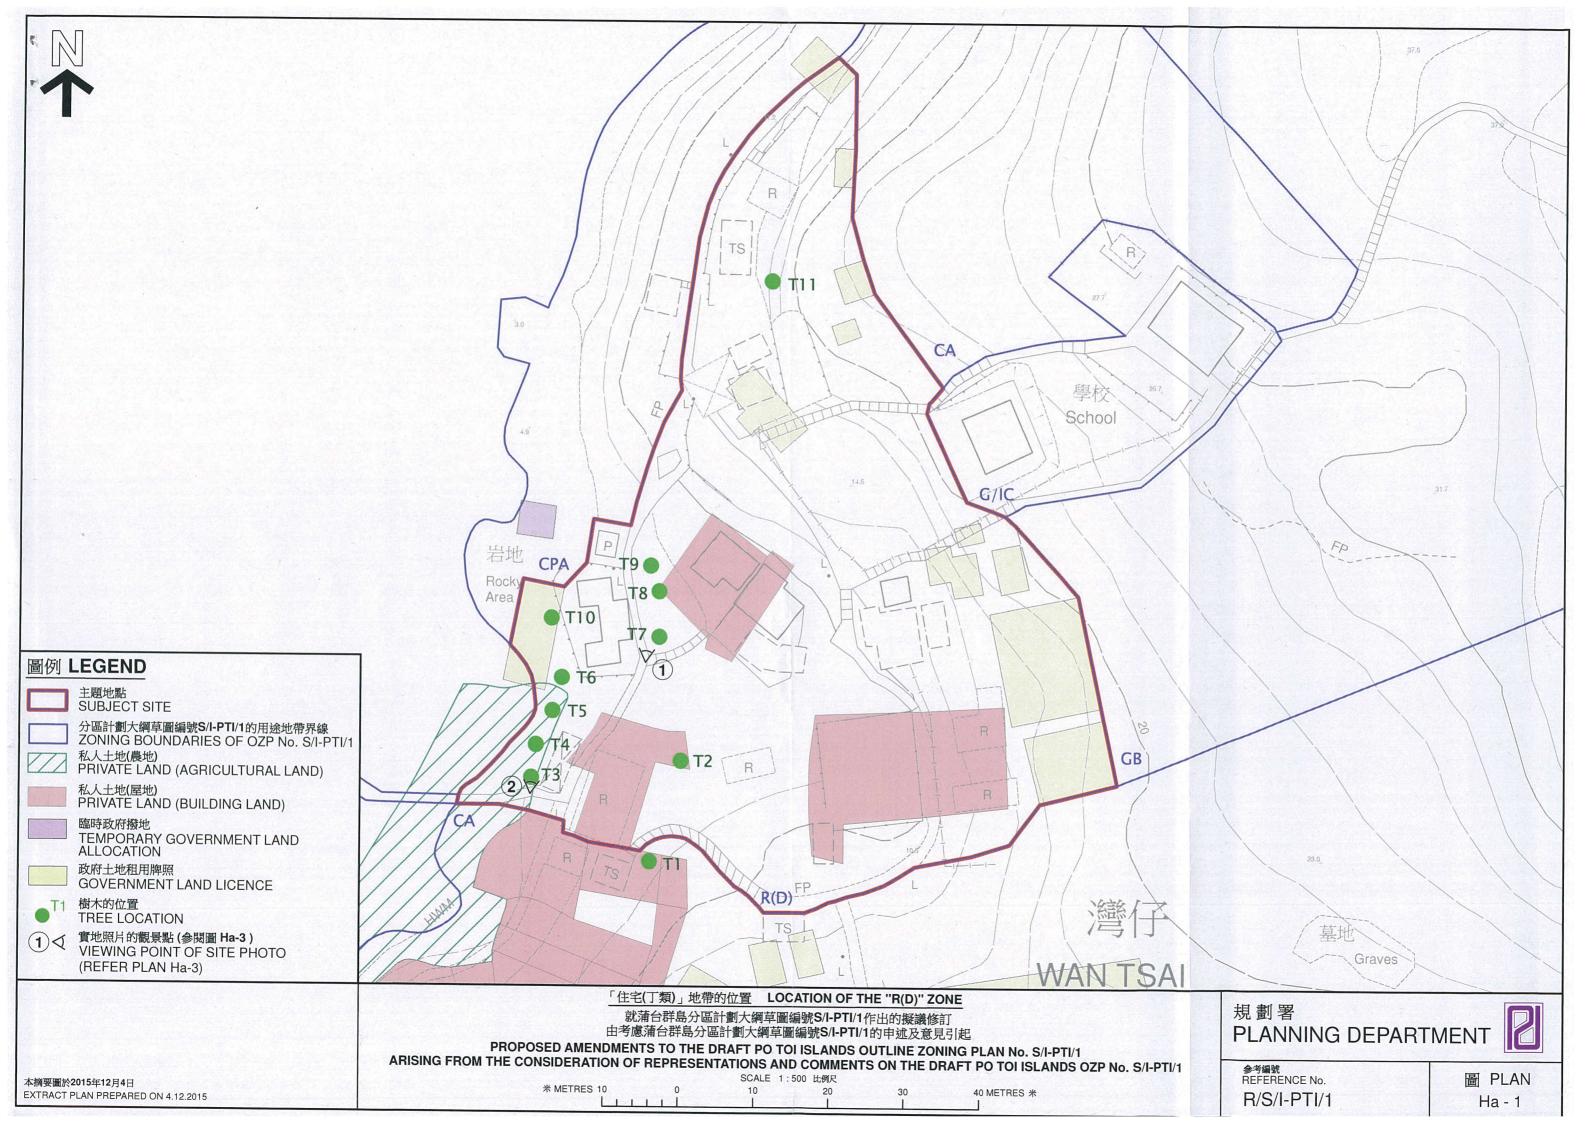

#### The Whole OZP

- 6.2 The representation sites of R1 to R3, R5, R11, R14 to R17, R19, R40, R43, R45, R55, R59 to R720, R722 to R734, R738 to R759, R790 to R796, R800, R802, R804, R807 to R809, R811 to R813 cover the whole OZP (Plan H-2a, H-3 and H-4a). The Area, which comprises a group of islands located at the southern-most of Hong Kong including mainly Po Toi (about 369ha), Mat Chau (about 3ha), Beaufort Island (about 120ha), Sung Kong (about 48ha) and Waglan Island (about 10ha), covers a total area of about 550ha. The Area has a rural and natural setting with scientific importance and conservation value which are unique in Hong Kong.
- 6.3 Po Toi is the southern-most island in Hong Kong and is the largest among the five islands. It has a hilly terrain and is covered by rocky outcrops and vegetations including mangroves, woodland vegetation including large mature trees and shrubland with tree clumps. It is largely natural in character with scattered rural settlements at Tai Wan and Wan Tsai which are the major area of concerns of the representations. Po Toi is served by licensed kaito ferry services from Aberdeen/Stanley, the only public transport service in the Area.
- 6.4 Waglan Island is the eastern-most outlying island in the Area. The southern part of the island is covered by rocky outcrops with limited vegetated areas of shrubs and grasses whilst the northern part of the island has a rocky surface. Mat Chau, Beaufort Island and Sung Kong are isolated islands within the Area. They have a hilly terrain and are covered by rocky outcrops and scattered vegetated areas of shrubs and grasses.

#### <u>Po Toi</u>

6.5 The representation sites of R6 to R8, R13, R18, R20 to R39, R41 to R42, R44, R46 to R54, R56 to R58, R721, R735 to R737, R760 to R789, R797 to R799, R801, R803, R805, R806 and R810 cover Po Toi (Plan H-2b, H-3 and H-4a), the characteristics of which are described in paragraph 6.3 above. Owing to its geographical position, Po Toi is considered as a crucial

refuelling stop for migratory birds. More than 300 bird species, such as Hodgson's Redstart (*Phoenicurus hodgsoni*, 黑喉紅尾鴝), Dark-throated Thrush (*Turdus ruficollis*, 赤頸鶇), Brown Hawk Owl (*Ninox scutulata*, 鷹 鴞), Blue-winged Pitta (*Pitta moluccensis*, 馬來八色鶇) and Oriental Honey Buzzard (*Pernis ptilorhyncus*, 鳳頭蜂鷹), have been recorded. Po Toi is also one of the only four sites in Hong Kong with natural populations of Romer's Tree Frog (*Liuixalus romeri*, 盧氏小樹蛙), an "Endangered" species under the International Union for Conservation of Nature (IUCN) Red List of Threatened Species, and has a diverse assemblage of over 60 species of butterflies. Some plant species of conservation interest are recorded in Beaufort Island and Po Toi such as *Eulophia flava* (黃花美冠蘭), *Podocarpus macrophyllus* (羅漢松), *Polygala polifolia* (小花遠志) and *Rungia chinensis* (中華孩兒草). Besides, Waglan Island is known to be a breeding site for terns.