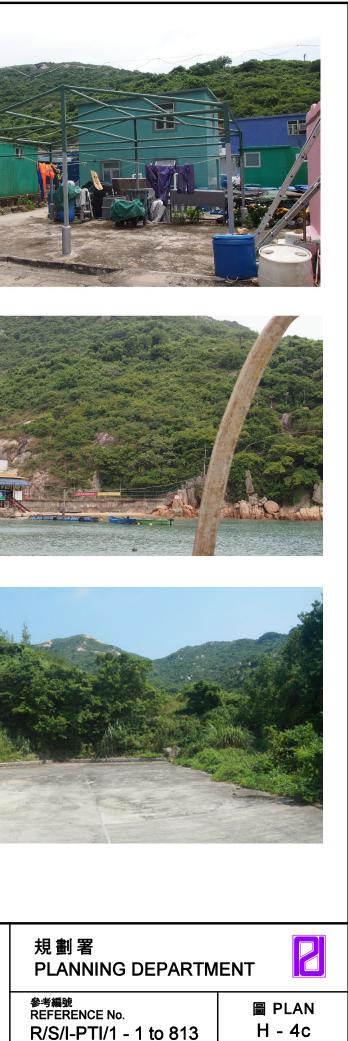

#### The "V" zone

6.8 The representation sites of **R12**, **R765**, **R782** and **R784** cover the "V" zone (**Plan H-2b, H-3 and H-4c**). The "V" zone is situated at the portion of Po Toi Village, the only recognised village in the Area, that falls within the 'Village Environs' ('VE'), and bound by vegetated slope to the north, Tai Wan to the southwest and a stream to the southeast. A series of one- to two-storey tenement houses are located mainly along the footpath and the northern shore of Tai Wan. Local shops can be found on the ground floor of some of the houses. A seafood restaurant, namely Ming Kee Seafood Restaurant, is located at the south of the zone. An area at the eastern fringe of the "V" zone is used by the villagers as a stage for the Chinese opera

performance during festive celebration and an emergency landing pad for helicopter.