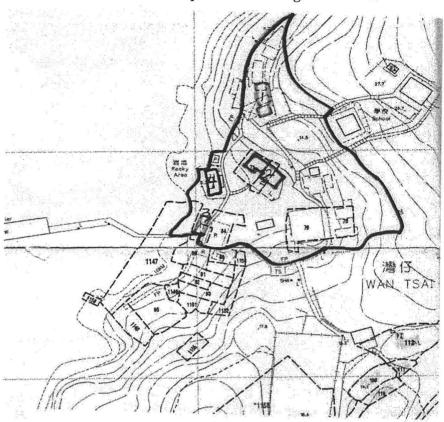

#### Private lots within the "CA" zone at Wan Tsai, Po Toi

6.6 The representation sites of **R9** and **R10** are located at Wan Tsai to the southwest Po Toi (**Plan H-2b, H-3 and H-4b**). It can be accessed via a footpath leading to the Po Toi Public Pier at the northwest of the Site. In 2011/2012, activities involving vegetation clearance and laying of concrete slabs were found at part of the Site. The Site is currently covered by vegetation, although traces of concrete slabs can still be spotted on the ground.

#### The "R(D)" zone

6.7 The representation sites of **R4**, **R12**, **R765** to **R767**, **R781**, **R782**, **R784** and **R787** cover the "R(D)" zone, which is located to the southwest of Po Toi Village outside its 'Village Environs' ('VE') (**Plan H-2b**, **H-3 and H-4d**). The zone is located at the foot of a sloping area, with its gradient increasing from the west to the east. It is occupied mainly by one- to two-storey temporary structures built years ago. Most of the structures are occupied while some are ruins. The zone is served by footpaths linking the area upslope and Po Toi Public Pier, which is located to the immediate southwest of the zone.

#### The "V" zone

6.8 The representation sites of **R12**, **R765**, **R782** and **R784** cover the "V" zone (**Plan H-2b, H-3 and H-4c**). The "V" zone is situated at the portion of Po Toi Village, the only recognised village in the Area, that falls within the 'Village Environs' ('VE'), and bound by vegetated slope to the north, Tai Wan to the southwest and a stream to the southeast. A series of one- to two-storey tenement houses are located mainly along the footpath and the northern shore of Tai Wan. Local shops can be found on the ground floor of some of the houses. A seafood restaurant, namely Ming Kee Seafood Restaurant, is located at the south of the zone. An area at the eastern fringe of the "V" zone is used by the villagers as a stage for the Chinese opera