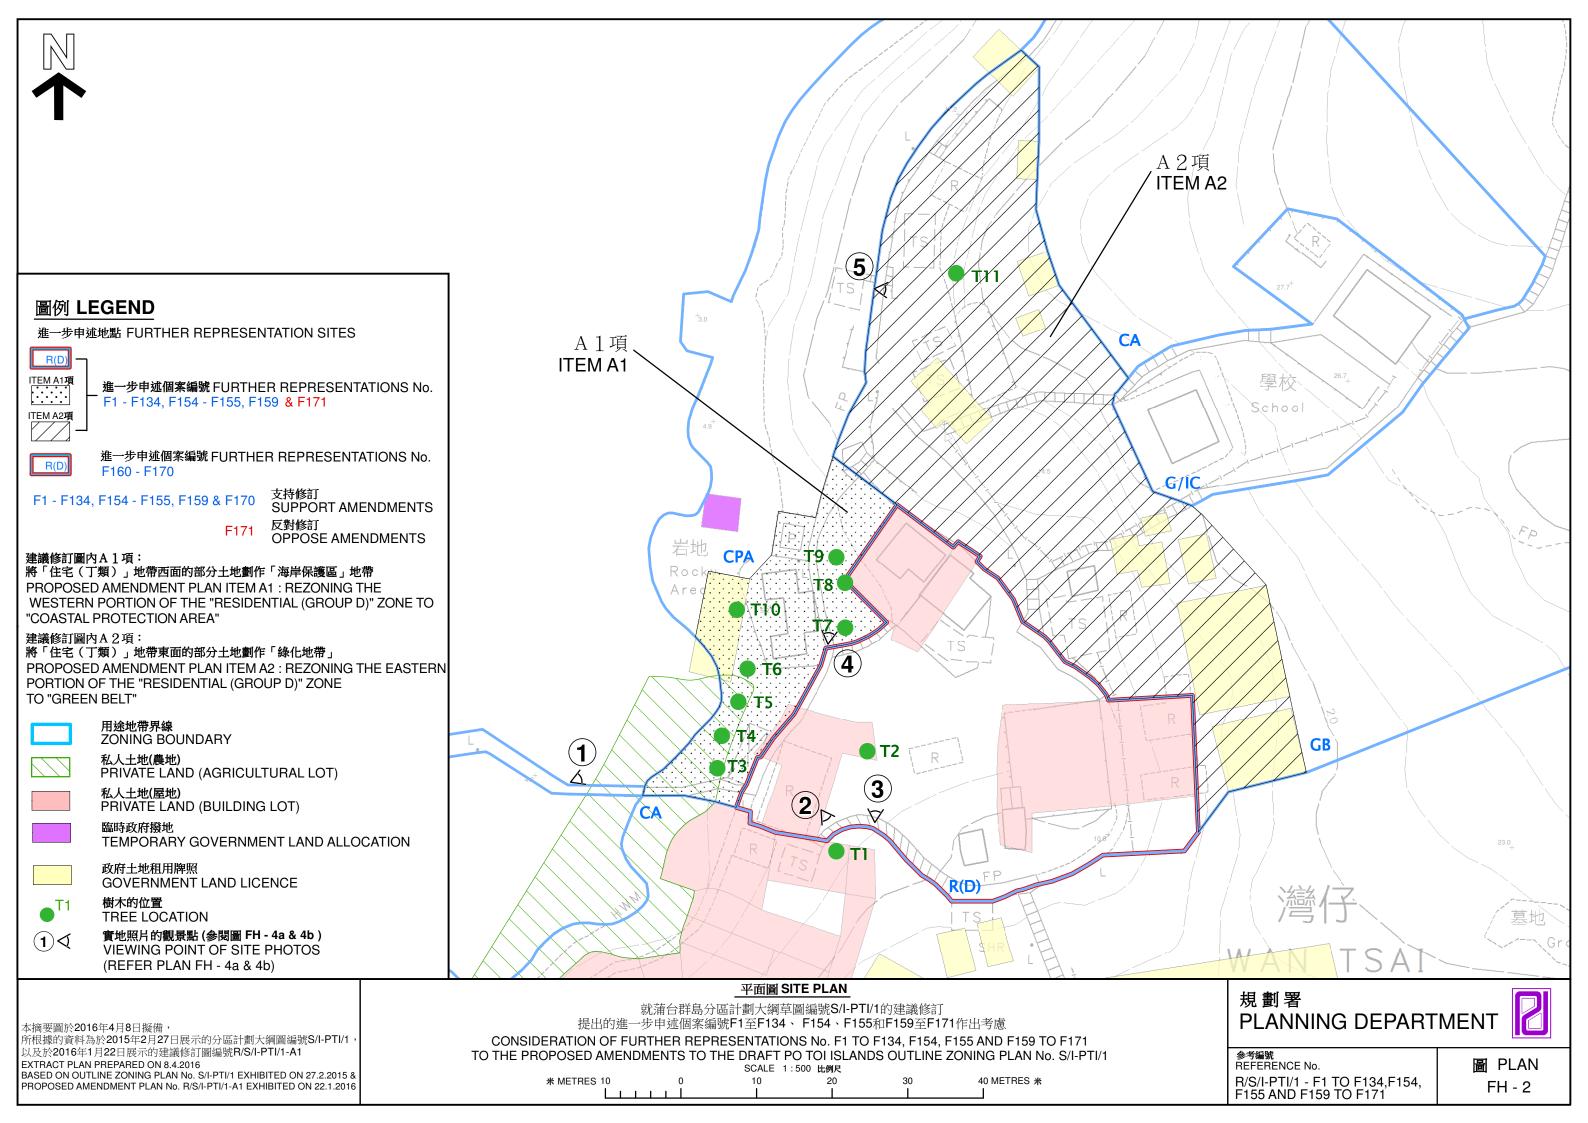

#### Private lots within the "CA" zone at Wan Tsai, Po Toi

6.6 The representation sites of **R9** and **R10** are located at Wan Tsai to the southwest Po Toi (**Plan H-2b, H-3 and H-4b**). It can be accessed via a footpath leading to the Po Toi Public Pier at the northwest of the Site. In 2011/2012, activities involving vegetation clearance and laying of concrete slabs were found at part of the Site. The Site is currently covered by vegetation, although traces of concrete slabs can still be spotted on the ground.

#### The "R(D)" zone

6.7 The representation sites of **R4**, **R12**, **R765** to **R767**, **R781**, **R782**, **R784** and **R787** cover the "R(D)" zone, which is located to the southwest of Po Toi Village outside its 'Village Environs' ('VE') (**Plan H-2b**, **H-3 and H-4d**). The zone is located at the foot of a sloping area, with its gradient increasing from the west to the east. It is occupied mainly by one- to two-storey temporary structures built years ago. Most of the structures are occupied while some are ruins. The zone is served by footpaths linking the area upslope and Po Toi Public Pier, which is located to the immediate southwest of the zone.

#### The "V" zone

6.8 The representation sites of **R12**, **R765**, **R782** and **R784** cover the "V" zone (**Plan H-2b, H-3 and H-4c**). The "V" zone is situated at the portion of Po Toi Village, the only recognised village in the Area, that falls within the 'Village Environs' ('VE'), and bound by vegetated slope to the north, Tai Wan to the southwest and a stream to the southeast. A series of one- to two-storey tenement houses are located mainly along the footpath and the northern shore of Tai Wan. Local shops can be found on the ground floor of some of the houses. A seafood restaurant, namely Ming Kee Seafood Restaurant, is located at the south of the zone. An area at the eastern fringe of the "V" zone is used by the villagers as a stage for the Chinese opera

performance during festive celebration and an emergency landing pad for helicopter.