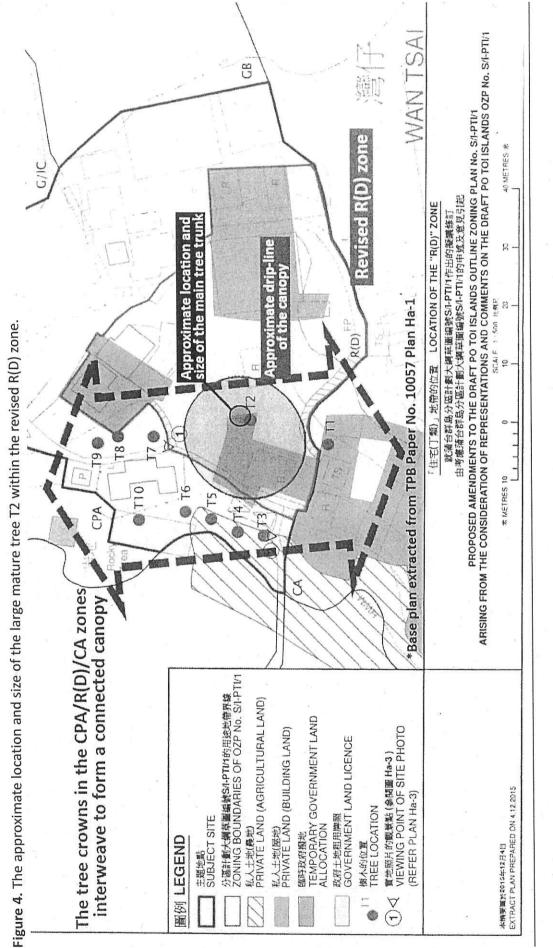

sufficient to fully protect T2 and would like to urge the TPB to extend the conservation zoning(s) to all Government land within the revised R(D) zone and include T2 and its canopy. I believe such recommendation will limit the land use within this sensitive area and provide better protection to this important mature tree, at the same time respect the re-development right of the villagers.

Thank you for your kind attention and we hope that the TPB would take my comments into consideration.

Yours faithfully, Woo Ming Chuan



Figure 1. The large mature tree T2 with extensive canopy within the revised R(D) zone.



Figure 2. The large mature tree T2 with extensive canopy within the revised R(D) zone.



Figure 3. The large mature tree T2 with extensive canopy within the revised R(D) zone.



05日02月2016年星期五 17:49 tpbpd@pland.gov.hk New Form Entry: Concerns on the amendments of the draft Po Toi Islands Outline Zoning Plan No. S/I-PTI/1

You've just received a new submission to your <u>Concerns on the amendments of the draft Po Toi Islands</u> <u>Outline Zoning Plan No. S/I-PTI/1</u>.

# Submitted Information:

I consider that: .I generally support the rezoning from R(D) zone to Coastal Protection Area/Green Belt (amendment items A1 and A2) as it covers most of the mature trees in the area; however, the revised OZP still failed to protect the largest tree in the R(D) zone, which has a trunk diameter of about 3 metres.

I consider that: The tree crown of this big mature tree interweaves with the canopy of the surrounding mature trees, providing an important foraging and roosting