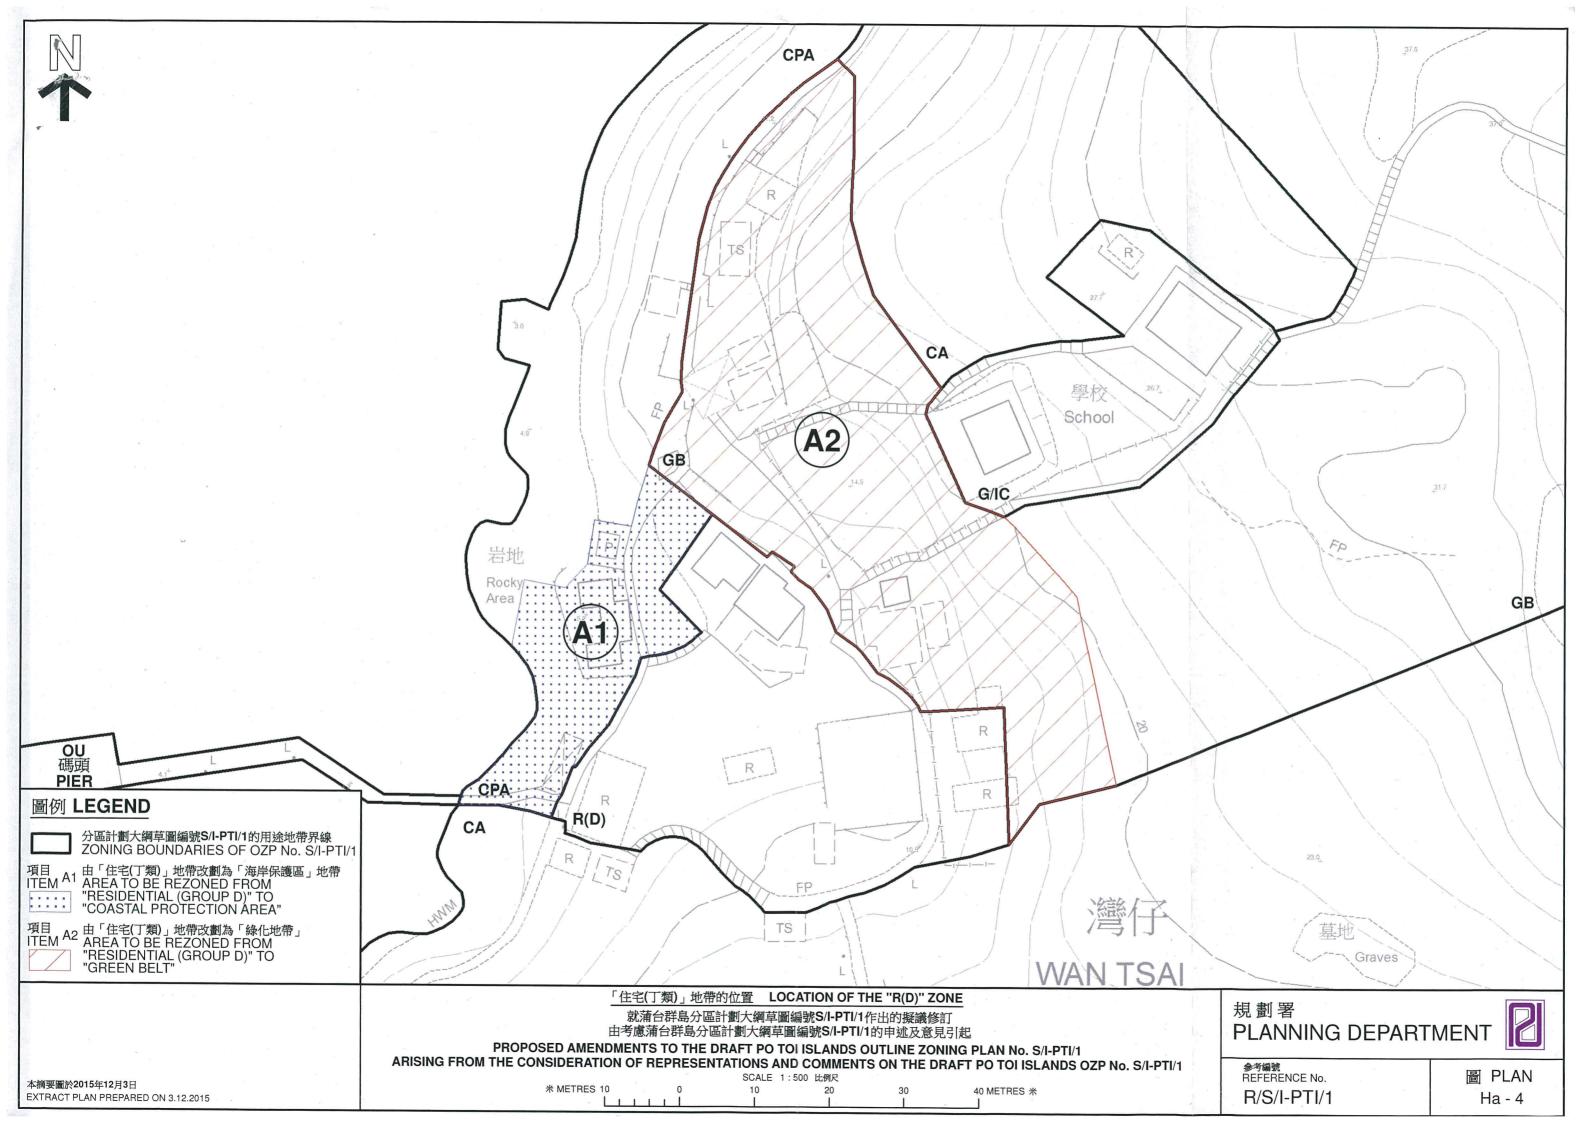

#### Private lots within the "CA" zone at Wan Tsai, Po Toi

6.6 The representation sites of **R9** and **R10** are located at Wan Tsai to the southwest Po Toi (**Plan H-2b, H-3 and H-4b**). It can be accessed via a footpath leading to the Po Toi Public Pier at the northwest of the Site. In 2011/2012, activities involving vegetation clearance and laying of concrete slabs were found at part of the Site. The Site is currently covered by vegetation, although traces of concrete slabs can still be spotted on the ground.

#### The "R(D)" zone

6.7 The representation sites of **R4**, **R12**, **R765** to **R767**, **R781**, **R782**, **R784** and **R787** cover the "R(D)" zone, which is located to the southwest of Po Toi Village outside its 'Village Environs' ('VE') (**Plan H-2b**, **H-3 and H-4d**). The zone is located at the foot of a sloping area, with its gradient increasing from the west to the east. It is occupied mainly by one- to two-storey temporary structures built years ago. Most of the structures are occupied while some are ruins. The zone is served by footpaths linking the area upslope and Po Toi Public Pier, which is located to the immediate southwest of the zone.