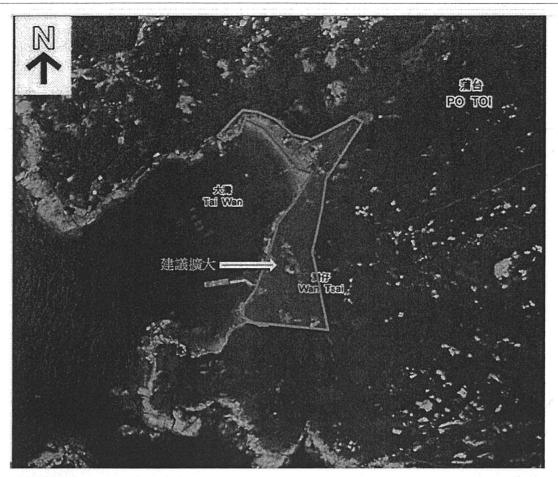

#### Private lots within the "CA" zone at Wan Tsai, Po Toi

6.6 The representation sites of **R9** and **R10** are located at Wan Tsai to the southwest Po Toi (**Plan H-2b, H-3 and H-4b**). It can be accessed via a footpath leading to the Po Toi Public Pier at the northwest of the Site. In 2011/2012, activities involving vegetation clearance and laying of concrete slabs were found at part of the Site. The Site is currently covered by vegetation, although traces of concrete slabs can still be spotted on the ground.

- 6.40 The area proposed for expansion of the "V" zone to the southeast of Tai Wan, Po Toi (**R6 and R8**) is completely outside the 'VE'. As advised by DLO/Is, LandsD, in general, land for building Small House is confined to areas within 'VE'.
- 6.41 With regard to the proposals to further restrict development within the "V" zone by requiring planning application for all developments within the "V" zone (R19, R39, R40, R52, R54, R55, R57 to R244, R246 to R342, R344 to R558, R560 to R623, R625 to R637, R639 to R645, R648, R649, R677, **R700 and R727 to R737**), it should be noted that the planning intention of the "V" zone is to designate both existing recognised village and areas of land considered suitable for village expansion. The Notes of the "V" zone generally follows MSN including several Columns 1 and 2 uses to duly reflect its planning intention and to allow flexibility for provision of different facilities that may be compatible with the surrounding area for public use/enjoyment. Uses that may impose adverse impacts on the surroundings have been put in Column 2 uses in the Notes of the "V" zone so that planning application to the Board is required. Each application would be considered by the Board based on its own merits taking account of the prevailing planning circumstances.
- 6.42 Moreover, there are existing mechanisms administered by LandsD to regulate Small House development. LandsD when processing Small House applications will consult concerned departments including EPD, AFCD, the Transport Department, the Drainage Services Department, the Water Supplies Department, the Fire Services Department, the Civil Engineering Development Department and PlanD to ensure that all relevant departments would have adequate opportunity to review and comment on the applications from different aspects. LandsD would require the applicant to comply with relevant standards and regulations, such as EPD's Practice Note for Professional Person (ProPECC PN) 5/93 "Drainage Plans subject to Comment by the Environmental Protection Department" in respect of on-site septic tank system for any development proposals/submissions.