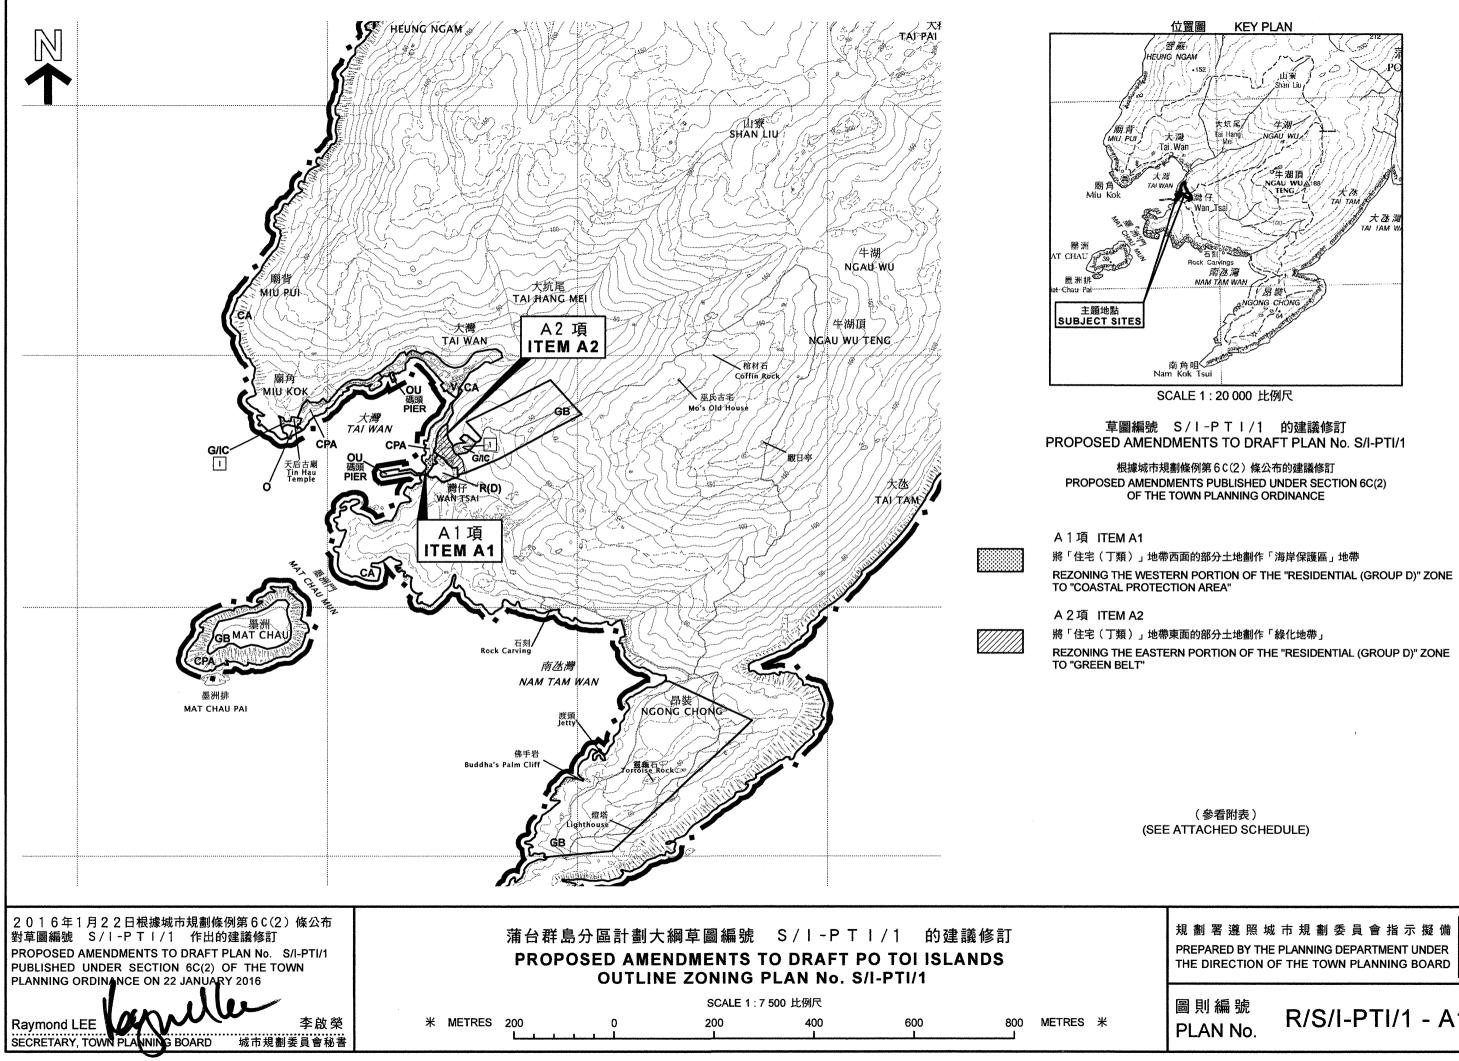

#### The Whole OZP

- 6.2 The representation sites of R1 to R3, R5, R11, R14 to R17, R19, R40, R43, R45, R55, R59 to R720, R722 to R734, R738 to R759, R790 to R796, R800, R802, R804, R807 to R809, R811 to R813 cover the whole OZP (Plan H-2a, H-3 and H-4a). The Area, which comprises a group of islands located at the southern-most of Hong Kong including mainly Po Toi (about 369ha), Mat Chau (about 3ha), Beaufort Island (about 120ha), Sung Kong (about 48ha) and Waglan Island (about 10ha), covers a total area of about 550ha. The Area has a rural and natural setting with scientific importance and conservation value which are unique in Hong Kong.
- 6.3 Po Toi is the southern-most island in Hong Kong and is the largest among the five islands. It has a hilly terrain and is covered by rocky outcrops and vegetations including mangroves, woodland vegetation including large mature trees and shrubland with tree clumps. It is largely natural in character with scattered rural settlements at Tai Wan and Wan Tsai which are the major area of concerns of the representations. Po Toi is served by licensed kaito ferry services from Aberdeen/Stanley, the only public transport service in the Area.
- 6.4 Waglan Island is the eastern-most outlying island in the Area. The southern part of the island is covered by rocky outcrops with limited vegetated areas of shrubs and grasses whilst the northern part of the island has a rocky surface. Mat Chau, Beaufort Island and Sung Kong are isolated islands within the Area. They have a hilly terrain and are covered by rocky outcrops and scattered vegetated areas of shrubs and grasses.

#### <u>Po Toi</u>

6.5 The representation sites of R6 to R8, R13, R18, R20 to R39, R41 to R42, R44, R46 to R54, R56 to R58, R721, R735 to R737, R760 to R789, R797 to R799, R801, R803, R805, R806 and R810 cover Po Toi (Plan H-2b, H-3 and H-4a), the characteristics of which are described in paragraph 6.3 above. Owing to its geographical position, Po Toi is considered as a crucial

#### Private lots within the "CA" zone at Wan Tsai, Po Toi

6.6 The representation sites of **R9** and **R10** are located at Wan Tsai to the southwest Po Toi (**Plan H-2b, H-3 and H-4b**). It can be accessed via a footpath leading to the Po Toi Public Pier at the northwest of the Site. In 2011/2012, activities involving vegetation clearance and laying of concrete slabs were found at part of the Site. The Site is currently covered by vegetation, although traces of concrete slabs can still be spotted on the ground.