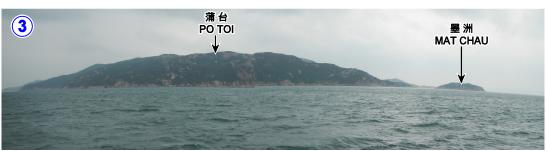

#### The Whole OZP

- 6.2 The representation sites of R1 to R3, R5, R11, R14 to R17, R19, R40, R43, R45, R55, R59 to R720, R722 to R734, R738 to R759, R790 to R796, R800, R802, R804, R807 to R809, R811 to R813 cover the whole OZP (Plan H-2a, H-3 and H-4a). The Area, which comprises a group of islands located at the southern-most of Hong Kong including mainly Po Toi (about 369ha), Mat Chau (about 3ha), Beaufort Island (about 120ha), Sung Kong (about 48ha) and Waglan Island (about 10ha), covers a total area of about 550ha. The Area has a rural and natural setting with scientific importance and conservation value which are unique in Hong Kong.
- 6.3 Po Toi is the southern-most island in Hong Kong and is the largest among the five islands. It has a hilly terrain and is covered by rocky outcrops and vegetations including mangroves, woodland vegetation including large mature trees and shrubland with tree clumps. It is largely natural in character with scattered rural settlements at Tai Wan and Wan Tsai which are the major area of concerns of the representations. Po Toi is served by licensed kaito ferry services from Aberdeen/Stanley, the only public transport service in the Area.
- 6.4 Waglan Island is the eastern-most outlying island in the Area. The southern part of the island is covered by rocky outcrops with limited vegetated areas of shrubs and grasses whilst the northern part of the island has a rocky surface. Mat Chau, Beaufort Island and Sung Kong are isolated islands within the Area. They have a hilly terrain and are covered by rocky outcrops and scattered vegetated areas of shrubs and grasses.

refuelling stop for migratory birds. More than 300 bird species, such as Hodgson's Redstart (*Phoenicurus hodgsoni*, 黑喉紅尾鴝), Dark-throated Thrush (*Turdus ruficollis*, 赤頸鶇), Brown Hawk Owl (*Ninox scutulata*, 鷹 鴞), Blue-winged Pitta (*Pitta moluccensis*, 馬來八色鶇) and Oriental Honey Buzzard (*Pernis ptilorhyncus*, 鳳頭蜂鷹), have been recorded. Po Toi is also one of the only four sites in Hong Kong with natural populations of Romer's Tree Frog (*Liuixalus romeri*, 盧氏小樹蛙), an "Endangered" species under the International Union for Conservation of Nature (IUCN) Red List of Threatened Species, and has a diverse assemblage of over 60 species of butterflies. Some plant species of conservation interest are recorded in Beaufort Island and Po Toi such as *Eulophia flava* (黃花美冠蘭), *Podocarpus macrophyllus* (羅漢松), *Polygala polifolia* (小花遠志) and *Rungia chinensis* (中華孩兒草). Besides, Waglan Island is known to be a breeding site for terns.