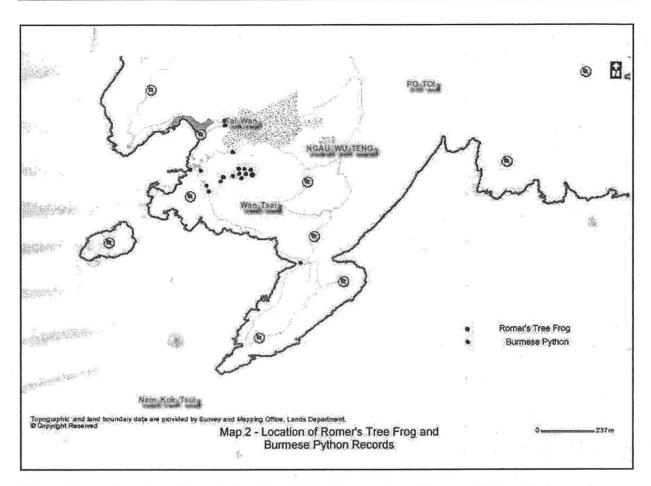

comparable to the Mai Po and Tai Po Kau Nature Reserve. A total of 12 new bird species recorded in Hong Kong have been found in Po Toi, the same count as the Mai Po Reserve. Po Toi also supports a natural population of many endemic/endangered species, e.g. Romer's Tree Frog (*Liuixalus romeri*), and possesses spectacular geomorphic landform features. Zoning the majority of Po Toi as "CA" is therefore supported. In particular, **R6** supports zoning Wan Tsai as "CA" as it can prohibit the intended memorial garden/columbarium development thereat.

refuelling stop for migratory birds. More than 300 bird species, such as Hodgson's Redstart (*Phoenicurus hodgsoni*, 黑喉紅尾鴝), Dark-throated Thrush (*Turdus ruficollis*, 赤頸鶇), Brown Hawk Owl (*Ninox scutulata*, 鷹 鴞), Blue-winged Pitta (*Pitta moluccensis*, 馬來八色鶇) and Oriental Honey Buzzard (*Pernis ptilorhyncus*, 鳳頭蜂鷹), have been recorded. Po Toi is also one of the only four sites in Hong Kong with natural populations of Romer's Tree Frog (*Liuixalus romeri*, 盧氏小樹蛙), an "Endangered" species under the International Union for Conservation of Nature (IUCN) Red List of Threatened Species, and has a diverse assemblage of over 60 species of butterflies. Some plant species of conservation interest are recorded in Beaufort Island and Po Toi such as *Eulophia flava* (黃花美冠蘭), *Podocarpus macrophyllus* (羅漢松), *Polygala polifolia* (小花遠志) and *Rungia chinensis* (中華孩兒草). Besides, Waglan Island is known to be a breeding site for terns.