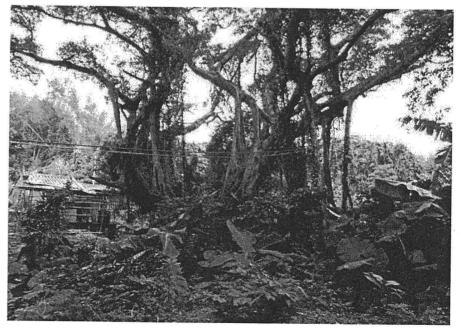

#### Private lots within the "CA" zone at Wan Tsai, Po Toi

6.6 The representation sites of **R9** and **R10** are located at Wan Tsai to the southwest Po Toi (**Plan H-2b, H-3 and H-4b**). It can be accessed via a footpath leading to the Po Toi Public Pier at the northwest of the Site. In 2011/2012, activities involving vegetation clearance and laying of concrete slabs were found at part of the Site. The Site is currently covered by vegetation, although traces of concrete slabs can still be spotted on the ground.

## Ecological, conservation and heritage values of Po Toi (R3 to R6 and R11 to R813)

As stated in paragraphs 6.2 to 6.5 above, the Area is composed of natural 6.17 landscape with high ecological and scientific values that are worthy of conservation. Specifically, Po Toi is an important refuelling stop for migratory birds, and possesses a natural population of Romer's Tree Frog (Liuixalus romeri) and a diverse assemblage of butterfly species, all of which have contributed to the high ecological and scientific values of Po Toi. During the formulation of the draft OZP, the aforementioned habitats of high ecological and scientific values, as well as landscape character, local topography, site characteristics, stakeholders' views and concerned departmental advice had been taken into account. Details of the land use considerations were also contained in a planning report considered by the Board on 5.12.2014. The general planning intention of the draft OZP to conserve the areas of high ecological significance, vis-à-vis to protect the unique landscape, rural and natural characters of Po Toi, as well as the designation of "CA", "CPA" and "GB" zones on the draft OZP have duly reflected the above considerations. The Director of Agriculture, Fisheries and Conservation (DAFC) had also been consulted during the formulation of the OZP and supports the designation of "CA" zoning and has no objection to the designation of "CPA" and "GB" zones.