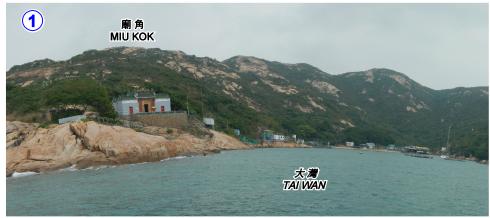

#### Private lots within the "CA" zone at Wan Tsai, Po Toi

6.6 The representation sites of **R9** and **R10** are located at Wan Tsai to the southwest Po Toi (**Plan H-2b, H-3 and H-4b**). It can be accessed via a footpath leading to the Po Toi Public Pier at the northwest of the Site. In 2011/2012, activities involving vegetation clearance and laying of concrete slabs were found at part of the Site. The Site is currently covered by vegetation, although traces of concrete slabs can still be spotted on the ground.

#### The "V" zone

6.8 The representation sites of **R12**, **R765**, **R782** and **R784** cover the "V" zone (**Plan H-2b, H-3 and H-4c**). The "V" zone is situated at the portion of Po Toi Village, the only recognised village in the Area, that falls within the 'Village Environs' ('VE'), and bound by vegetated slope to the north, Tai Wan to the southwest and a stream to the southeast. A series of one- to two-storey tenement houses are located mainly along the footpath and the northern shore of Tai Wan. Local shops can be found on the ground floor of some of the houses. A seafood restaurant, namely Ming Kee Seafood Restaurant, is located at the south of the zone. An area at the eastern fringe of the "V" zone is used by the villagers as a stage for the Chinese opera