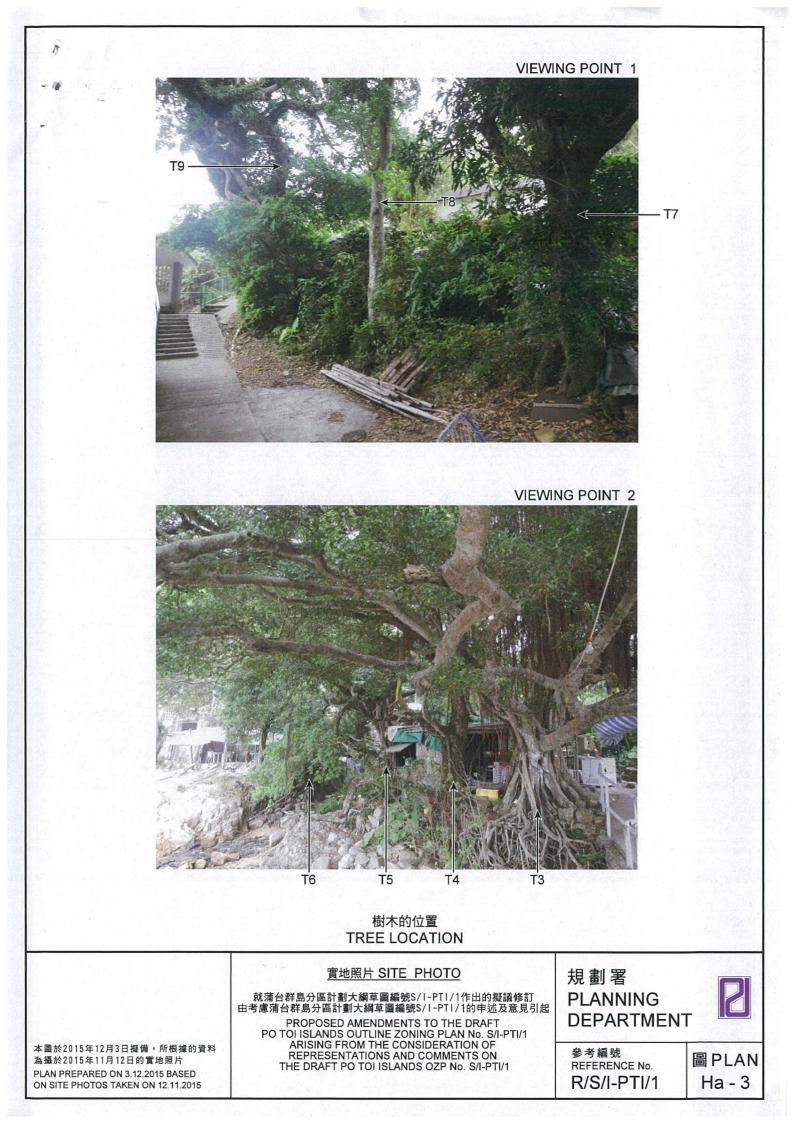

#### Lack of mechanism to protect the mature woodland (R18)

(f) The existing mechanisms to control tree felling on private land, relying mainly on enforcement of lease conditions by the Lands Department, are insufficient to protect the mature woodland. The draft OZP has no specific protection to the woodland that supports migratory birds.

#### *Control of tree felling* (**R13**)

(q) In order to protect and retain all mature trees and woodland on Po Toi that are important for migratory birds to forage and roost, a clause should be introduced to the Notes of the OZP stating that "felling of trees on both private and government land shall not be undertaken without the permission from the Town Planning Board".

## *Lack of mechanism to protect the mature woodland and control of tree felling* (**R13 and R18**)

6.28 The draft OZP has been formulated taking into account the ecological and landscape values of the Area, local topography, site characteristics, stakeholders' views, etc. The mature woodland with high scientific and ecological values have been zoned "CA" for conservation purpose. Besides, there are existing mechanisms to control felling of trees on government land (e.g. Development Bureau Technical Circular (Works) No. 10/2013, "*Tree Preservation*") and private land (e.g. via land lease conditions and Lands Administration Office Practice Notes (LAO PN) No. 7/2007, "*Tree Preservation and Tree Removal for Building Development in Private Projects*"), as appropriate. Relevant government departments including AFCD and CTP/UD&L, PlanD have been further consulted on this aspect and they consider that the prevailing mechanisms are sufficient to regulate tree felling. In approving any s.16 applications, the Board could also impose relevant conditions on tree preservation as appropriate.