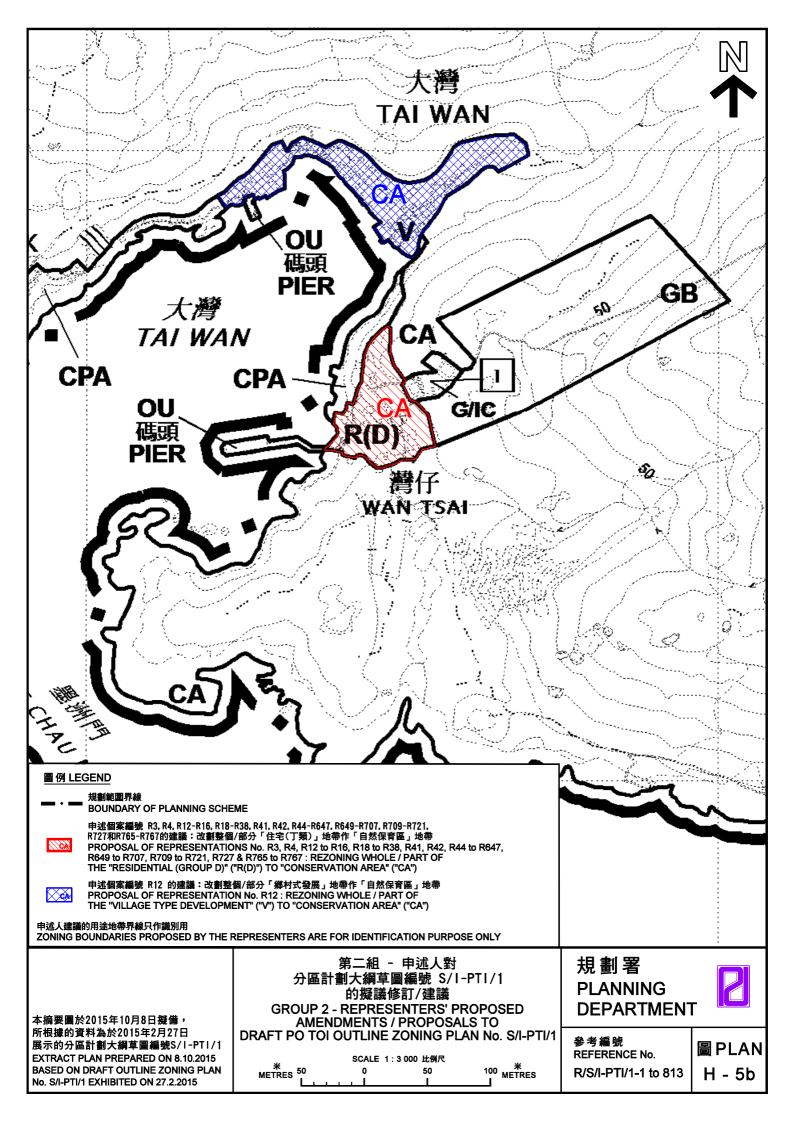

Po Toi/Po Toi Islands as "SSSI" and CP (R11 to R813); and

- (ii) as to the remaining five adverse representations, R6 agrees with the designation of Wan Tsai as "CA" and opposes memorial garden/columbarium development at Po Toi. It proposes to expand the "V" zone on the draft OZP and expand the designated burial ground near Tai Wan Public Pier. R7 and R8 consider that the stringent restrictions imposed by the conservation zonings on the draft OZP would obstruct the provision of infrastructure, infringe property rights, affect the livelihood of villagers and smother tourism development potential of the island. The remaining two representations (R9 and R10) object to the "CA" zoning on the draft OZP as it contravenes the development rights entitled under the lease. One representer also argues that the proposed memorial garden/columbarium is an 'existing use' on the draft OZP (R10).
- 2.2 The submissions of supportive and adverse representations from member of IsDC, green/concern groups, organisations and samples of the submissions from individuals are attached at **Annexes I-A and I-B** respectively. Their proposals are shown on **Plans H-5a to H-5c**. The major grounds of representations and the Planning Department (PlanD)'s responses are summarised in **Annex III**.

## *Proposals relating to the* "R(D)" *zone* (**R3, R4, R12 to R16, R18 to R38, R41, R42, R44 to R647, R649 to R707, R709 to R721, R727 and R765 to R767**) (Plan H-5b)

- (r) Part or the whole "R(D)" zone on Po Toi should be rezoned to "CA" within which 'House (Redevelopment only)' would be considered by the Board on a case-by-case basis.
- (s) The portion of the "R(D)" that is covered with woodland should be rezoned to "CA" (**R3 and R18**) and the "R(D)" zone should be limited to areas covered by existing structures in view of the conservation value of Po Toi (**R14, R16 and R18**).
- (t) In order to protect the mature trees at Tai Wan on which migratory birds forage and roost, the "R(D)" zone should be relocated to more appropriate area with less mature trees/lower ecological sensitivity (**R16**).
- (u) The Notes of the "R(D)" zone should be amended to prevent the natural environment and habitats for migratory birds from destruction by over-development (R3 and R17). Amendment proposals are as follows:
  - to move 'House (Redevelopment; Addition, Alteration and/or Modification to existing house only)' from Column 1 to Column 2 uses (R3); and
  - (ii) to delete all Column 2 uses under "R(D)" zone in the Notes of the OZP. Only redevelopment of existing structures would be permitted (**R17**).

- (v) The size of the "V" zone should be reduced in order not to encroach upon the mature trees along the northern periphery and the stream to the northeast of the "V" zone (R12, R14, R16 and R18). One of the representers even propose to rezone the whole "V" zone to "CA" (R12) (Plan H-5b). In order to facilitate archaeological work at Po Toi Village, a representer proposes designating proper zoning for the area so that any development should be subject to approvals by department responsible for archaeology (R14).
- (w) There is proposal to expand the "V" zone similar to that proposed by R8 (R6), i.e. to expand the "V" zone southward to include an area in Wan Tsai, Po Toi (Plan H-5a).
- (x) In order to ensure that the mature trees along the northern periphery of the "V" zone are properly protected, the Notes of the "V" zone should