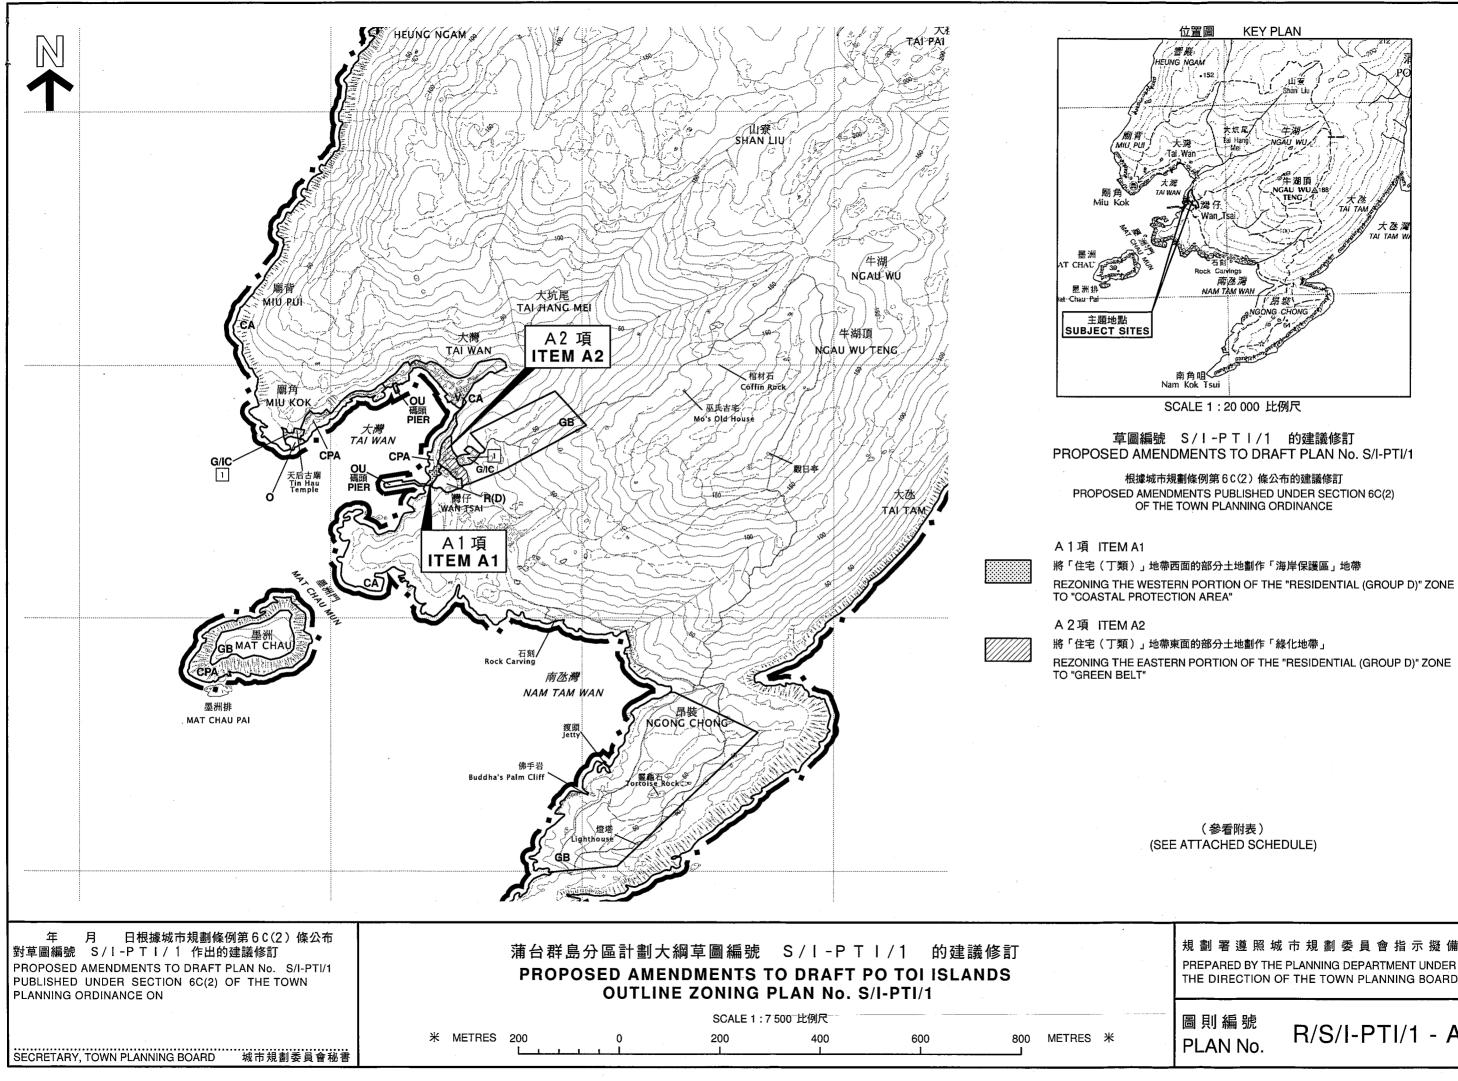

#### The Whole OZP

- 6.2 The representation sites of R1 to R3, R5, R11, R14 to R17, R19, R40, R43, R45, R55, R59 to R720, R722 to R734, R738 to R759, R790 to R796, R800, R802, R804, R807 to R809, R811 to R813 cover the whole OZP (Plan H-2a, H-3 and H-4a). The Area, which comprises a group of islands located at the southern-most of Hong Kong including mainly Po Toi (about 369ha), Mat Chau (about 3ha), Beaufort Island (about 120ha), Sung Kong (about 48ha) and Waglan Island (about 10ha), covers a total area of about 550ha. The Area has a rural and natural setting with scientific importance and conservation value which are unique in Hong Kong.
- 6.3 Po Toi is the southern-most island in Hong Kong and is the largest among the five islands. It has a hilly terrain and is covered by rocky outcrops and vegetations including mangroves, woodland vegetation including large mature trees and shrubland with tree clumps. It is largely natural in character with scattered rural settlements at Tai Wan and Wan Tsai which are the major area of concerns of the representations. Po Toi is served by licensed kaito ferry services from Aberdeen/Stanley, the only public transport service in the Area.
- 6.4 Waglan Island is the eastern-most outlying island in the Area. The southern part of the island is covered by rocky outcrops with limited vegetated areas of shrubs and grasses whilst the northern part of the island has a rocky surface. Mat Chau, Beaufort Island and Sung Kong are isolated islands within the Area. They have a hilly terrain and are covered by rocky outcrops and scattered vegetated areas of shrubs and grasses.

#### <u>Po Toi</u>

6.5 The representation sites of R6 to R8, R13, R18, R20 to R39, R41 to R42, R44, R46 to R54, R56 to R58, R721, R735 to R737, R760 to R789, R797 to R799, R801, R803, R805, R806 and R810 cover Po Toi (Plan H-2b, H-3 and H-4a), the characteristics of which are described in paragraph 6.3 above. Owing to its geographical position, Po Toi is considered as a crucial

#### Private lots within the "CA" zone at Wan Tsai, Po Toi

6.6 The representation sites of **R9** and **R10** are located at Wan Tsai to the southwest Po Toi (**Plan H-2b, H-3 and H-4b**). It can be accessed via a footpath leading to the Po Toi Public Pier at the northwest of the Site. In 2011/2012, activities involving vegetation clearance and laying of concrete slabs were found at part of the Site. The Site is currently covered by vegetation, although traces of concrete slabs can still be spotted on the ground.