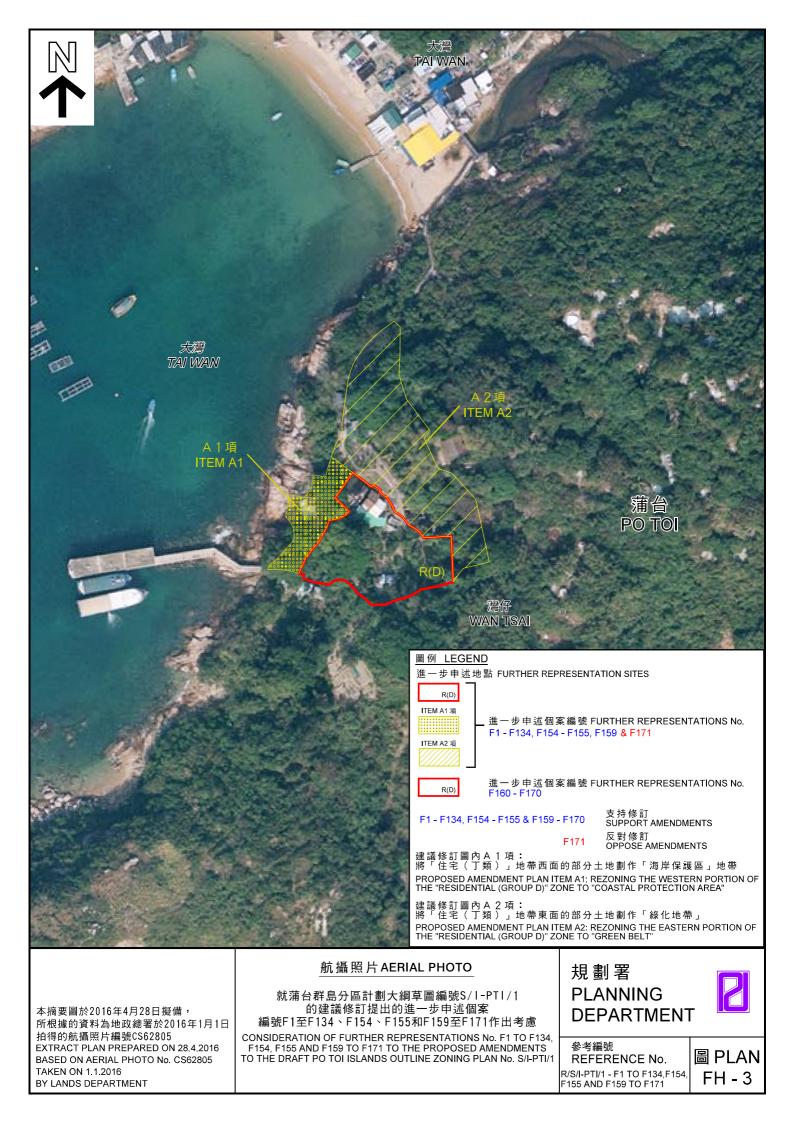

#### Private lots within the "CA" zone at Wan Tsai, Po Toi

6.6 The representation sites of **R9** and **R10** are located at Wan Tsai to the southwest Po Toi (**Plan H-2b, H-3 and H-4b**). It can be accessed via a footpath leading to the Po Toi Public Pier at the northwest of the Site. In 2011/2012, activities involving vegetation clearance and laying of concrete slabs were found at part of the Site. The Site is currently covered by vegetation, although traces of concrete slabs can still be spotted on the ground.

#### The "R(D)" zone

6.7 The representation sites of **R4**, **R12**, **R765** to **R767**, **R781**, **R782**, **R784** and **R787** cover the "R(D)" zone, which is located to the southwest of Po Toi Village outside its 'Village Environs' ('VE') (**Plan H-2b**, **H-3 and H-4d**). The zone is located at the foot of a sloping area, with its gradient increasing from the west to the east. It is occupied mainly by one- to two-storey temporary structures built years ago. Most of the structures are occupied while some are ruins. The zone is served by footpaths linking the area upslope and Po Toi Public Pier, which is located to the immediate southwest of the zone.