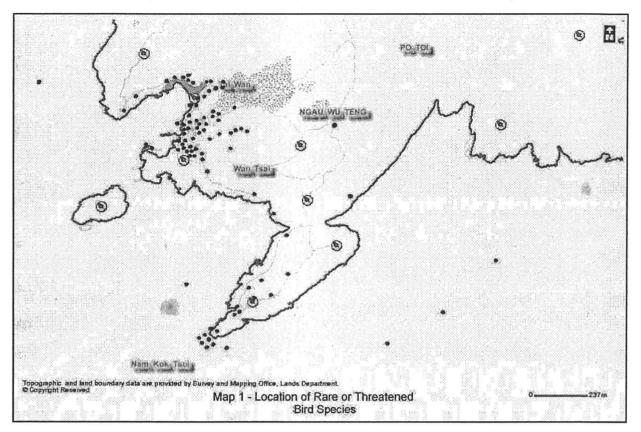

refuelling stop for migratory birds. More than 300 bird species, such as Hodgson's Redstart (*Phoenicurus hodgsoni*, 黑喉紅尾鴝), Dark-throated Thrush (*Turdus ruficollis*, 赤頸鶇), Brown Hawk Owl (*Ninox scutulata*, 鷹 鴞), Blue-winged Pitta (*Pitta moluccensis*, 馬來八色鶇) and Oriental Honey Buzzard (*Pernis ptilorhyncus*, 鳳頭蜂鷹), have been recorded. Po Toi is also one of the only four sites in Hong Kong with natural populations of Romer's Tree Frog (*Liuixalus romeri*, 盧氏小樹蛙), an "Endangered" species under the International Union for Conservation of Nature (IUCN) Red List of Threatened Species, and has a diverse assemblage of over 60 species of butterflies. Some plant species of conservation interest are recorded in Beaufort Island and Po Toi such as *Eulophia flava* (黃花美冠蘭), *Podocarpus macrophyllus* (羅漢松), *Polygala polifolia* (小花遠志) and *Rungia chinensis* (中華孩兒草). Besides, Waglan Island is known to be a breeding site for terns.