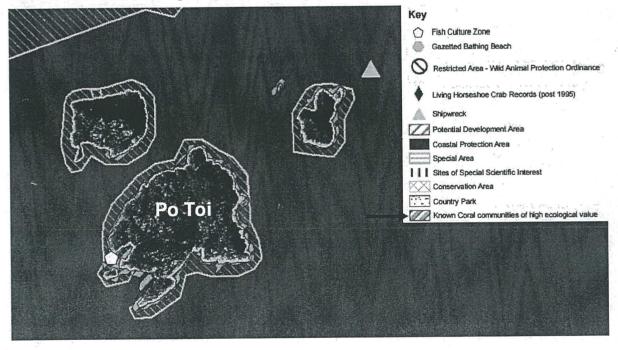

## THE REPRESENTATION SITES AND THEIR SURROUNDING AREAS (PLANS H-1 TO H-3)

6.1 The location of representation sites is shown in **Plan H-1**.

#### The Whole OZP

- 6.2 The representation sites of R1 to R3, R5, R11, R14 to R17, R19, R40, R43, R45, R55, R59 to R720, R722 to R734, R738 to R759, R790 to R796, R800, R802, R804, R807 to R809, R811 to R813 cover the whole OZP (Plan H-2a, H-3 and H-4a). The Area, which comprises a group of islands located at the southern-most of Hong Kong including mainly Po Toi (about 369ha), Mat Chau (about 3ha), Beaufort Island (about 120ha), Sung Kong (about 48ha) and Waglan Island (about 10ha), covers a total area of about 550ha. The Area has a rural and natural setting with scientific importance and conservation value which are unique in Hong Kong.
- 6.3 Po Toi is the southern-most island in Hong Kong and is the largest among the five islands. It has a hilly terrain and is covered by rocky outcrops and vegetations including mangroves, woodland vegetation including large mature trees and shrubland with tree clumps. It is largely natural in character with scattered rural settlements at Tai Wan and Wan Tsai which are the major area of concerns of the representations. Po Toi is served by licensed kaito ferry services from Aberdeen/Stanley, the only public transport service in the Area.
- 6.4 Waglan Island is the eastern-most outlying island in the Area. The southern part of the island is covered by rocky outcrops with limited vegetated areas of shrubs and grasses whilst the northern part of the island has a rocky surface. Mat Chau, Beaufort Island and Sung Kong are isolated islands within the Area. They have a hilly terrain and are covered by rocky outcrops and scattered vegetated areas of shrubs and grasses.

#### <u>Po Toi</u>

6.5 The representation sites of R6 to R8, R13, R18, R20 to R39, R41 to R42, R44, R46 to R54, R56 to R58, R721, R735 to R737, R760 to R789, R797 to R799, R801, R803, R805, R806 and R810 cover Po Toi (Plan H-2b, H-3 and H-4a), the characteristics of which are described in paragraph 6.3 above. Owing to its geographical position, Po Toi is considered as a crucial

#### Private lots within the "CA" zone at Wan Tsai, Po Toi

6.6 The representation sites of **R9** and **R10** are located at Wan Tsai to the southwest Po Toi (**Plan H-2b, H-3 and H-4b**). It can be accessed via a footpath leading to the Po Toi Public Pier at the northwest of the Site. In 2011/2012, activities involving vegetation clearance and laying of concrete slabs were found at part of the Site. The Site is currently covered by vegetation, although traces of concrete slabs can still be spotted on the ground.

#### The "R(D)" zone

6.7 The representation sites of **R4**, **R12**, **R765** to **R767**, **R781**, **R782**, **R784** and **R787** cover the "R(D)" zone, which is located to the southwest of Po Toi Village outside its 'Village Environs' ('VE') (**Plan H-2b**, **H-3 and H-4d**). The zone is located at the foot of a sloping area, with its gradient increasing from the west to the east. It is occupied mainly by one- to two-storey temporary structures built years ago. Most of the structures are occupied while some are ruins. The zone is served by footpaths linking the area upslope and Po Toi Public Pier, which is located to the immediate southwest of the zone.

#### The "V" zone

6.8 The representation sites of **R12**, **R765**, **R782** and **R784** cover the "V" zone (**Plan H-2b, H-3 and H-4c**). The "V" zone is situated at the portion of Po Toi Village, the only recognised village in the Area, that falls within the 'Village Environs' ('VE'), and bound by vegetated slope to the north, Tai Wan to the southwest and a stream to the southeast. A series of one- to two-storey tenement houses are located mainly along the footpath and the northern shore of Tai Wan. Local shops can be found on the ground floor of some of the houses. A seafood restaurant, namely Ming Kee Seafood Restaurant, is located at the south of the zone. An area at the eastern fringe of the "V" zone is used by the villagers as a stage for the Chinese opera