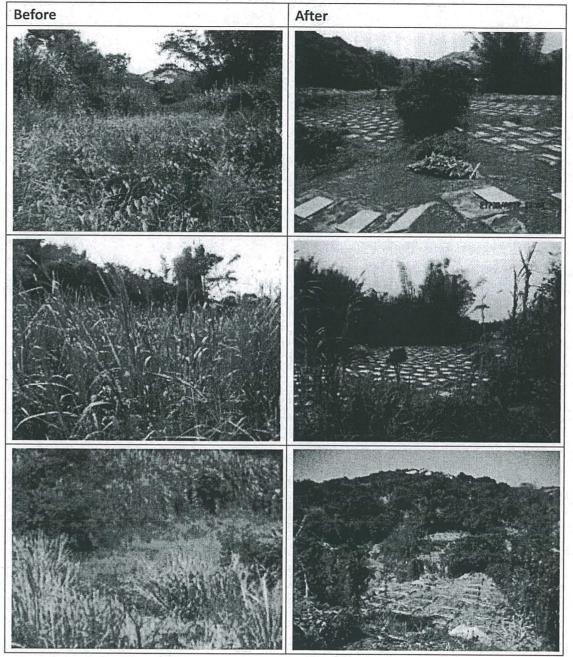

#### Private lots within the "CA" zone at Wan Tsai, Po Toi

6.6 The representation sites of **R9** and **R10** are located at Wan Tsai to the southwest Po Toi (**Plan H-2b, H-3 and H-4b**). It can be accessed via a footpath leading to the Po Toi Public Pier at the northwest of the Site. In 2011/2012, activities involving vegetation clearance and laying of concrete slabs were found at part of the Site. The Site is currently covered by vegetation, although traces of concrete slabs can still be spotted on the ground.