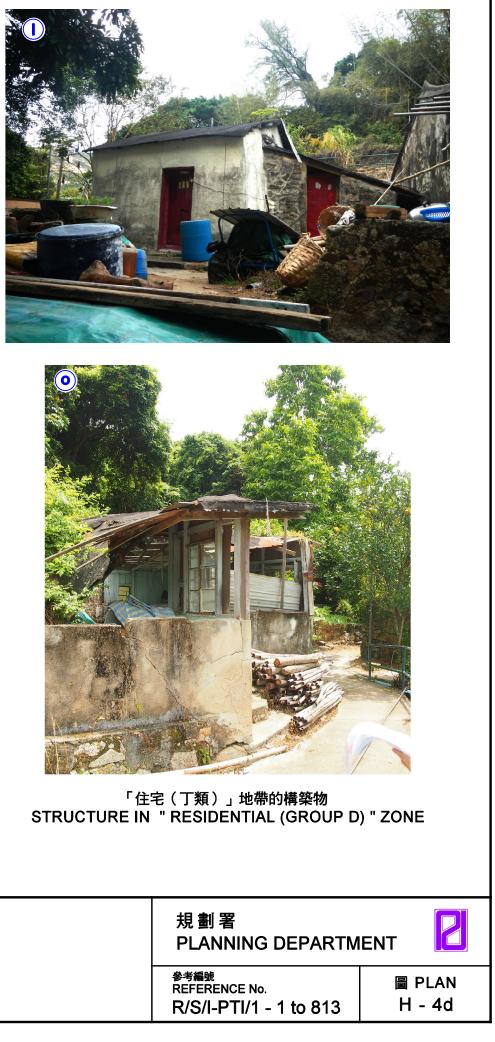

#### The "R(D)" zone

6.7 The representation sites of **R4**, **R12**, **R765** to **R767**, **R781**, **R782**, **R784** and **R787** cover the "R(D)" zone, which is located to the southwest of Po Toi Village outside its 'Village Environs' ('VE') (**Plan H-2b**, **H-3 and H-4d**). The zone is located at the foot of a sloping area, with its gradient increasing from the west to the east. It is occupied mainly by one- to two-storey temporary structures built years ago. Most of the structures are occupied while some are ruins. The zone is served by footpaths linking the area upslope and Po Toi Public Pier, which is located to the immediate southwest of the zone.