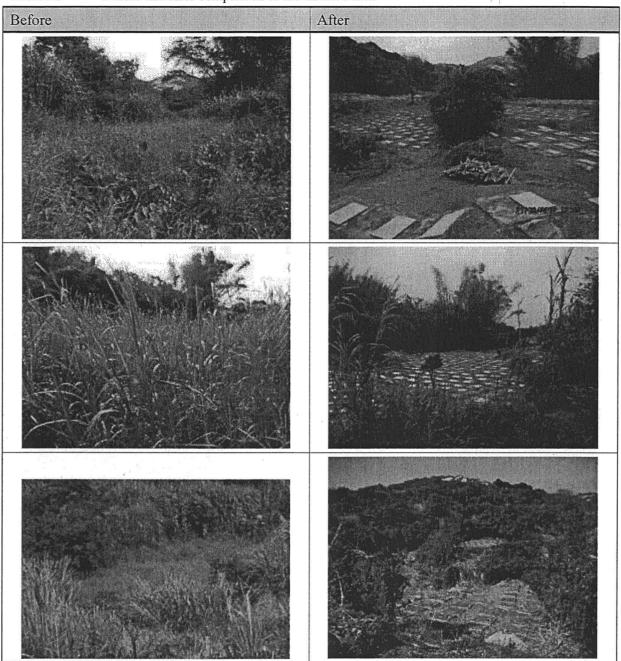

#### Private lots within the "CA" zone at Wan Tsai, Po Toi

6.6 The representation sites of **R9** and **R10** are located at Wan Tsai to the southwest Po Toi (**Plan H-2b, H-3 and H-4b**). It can be accessed via a footpath leading to the Po Toi Public Pier at the northwest of the Site. In 2011/2012, activities involving vegetation clearance and laying of concrete slabs were found at part of the Site. The Site is currently covered by vegetation, although traces of concrete slabs can still be spotted on the ground.