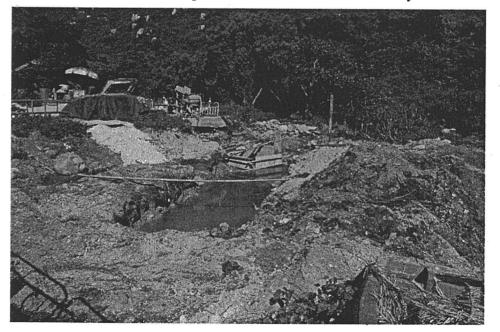

#### Private lots within the "CA" zone at Wan Tsai, Po Toi

6.6 The representation sites of **R9** and **R10** are located at Wan Tsai to the southwest Po Toi (**Plan H-2b, H-3 and H-4b**). It can be accessed via a footpath leading to the Po Toi Public Pier at the northwest of the Site. In 2011/2012, activities involving vegetation clearance and laying of concrete slabs were found at part of the Site. The Site is currently covered by vegetation, although traces of concrete slabs can still be spotted on the ground.