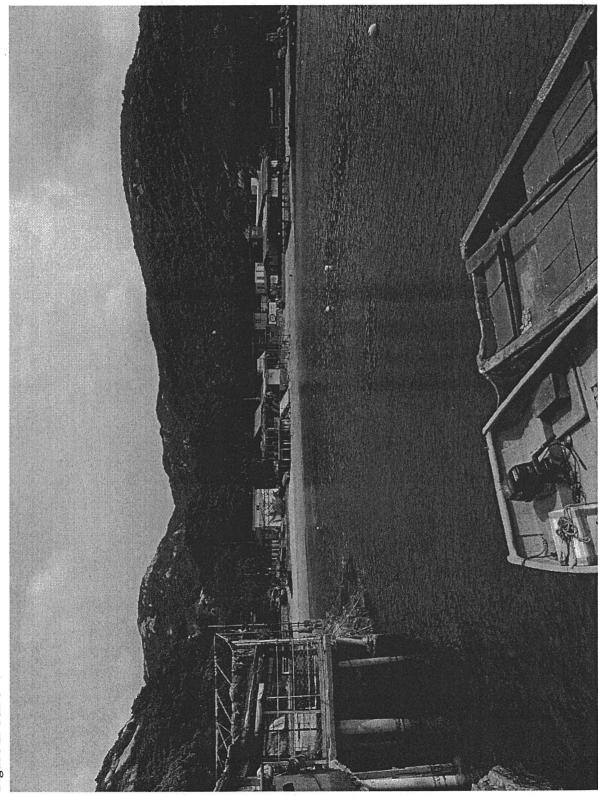

#### <u>Po Toi</u>

6.5 The representation sites of R6 to R8, R13, R18, R20 to R39, R41 to R42, R44, R46 to R54, R56 to R58, R721, R735 to R737, R760 to R789, R797 to R799, R801, R803, R805, R806 and R810 cover Po Toi (Plan H-2b, H-3 and H-4a), the characteristics of which are described in paragraph 6.3 above. Owing to its geographical position, Po Toi is considered as a crucial

#### The "R(D)" zone

6.7 The representation sites of **R4**, **R12**, **R765** to **R767**, **R781**, **R782**, **R784** and **R787** cover the "R(D)" zone, which is located to the southwest of Po Toi Village outside its 'Village Environs' ('VE') (**Plan H-2b**, **H-3 and H-4d**). The zone is located at the foot of a sloping area, with its gradient increasing from the west to the east. It is occupied mainly by one- to two-storey temporary structures built years ago. Most of the structures are occupied while some are ruins. The zone is served by footpaths linking the area upslope and Po Toi Public Pier, which is located to the immediate southwest of the zone.