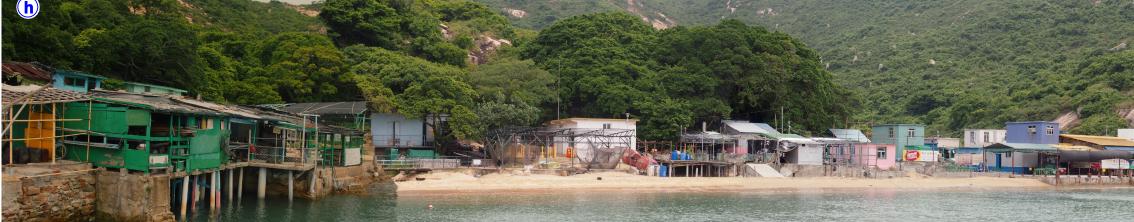

#### The "V" zone

6.8 The representation sites of **R12**, **R765**, **R782** and **R784** cover the "V" zone (**Plan H-2b, H-3 and H-4c**). The "V" zone is situated at the portion of Po Toi Village, the only recognised village in the Area, that falls within the 'Village Environs' ('VE'), and bound by vegetated slope to the north, Tai Wan to the southwest and a stream to the southeast. A series of one- to two-storey tenement houses are located mainly along the footpath and the northern shore of Tai Wan. Local shops can be found on the ground floor of some of the houses. A seafood restaurant, namely Ming Kee Seafood Restaurant, is located at the south of the zone. An area at the eastern fringe of the "V" zone is used by the villagers as a stage for the Chinese opera

performance during festive celebration and an emergency landing pad for helicopter.