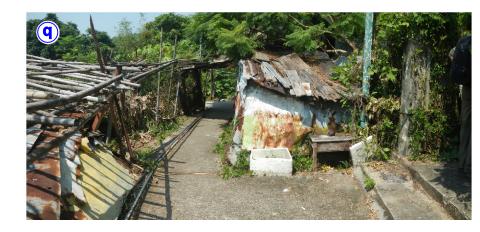

#### The "R(D)" zone

6.7 The representation sites of **R4**, **R12**, **R765** to **R767**, **R781**, **R782**, **R784** and **R787** cover the "R(D)" zone, which is located to the southwest of Po Toi Village outside its 'Village Environs' ('VE') (**Plan H-2b**, **H-3 and H-4d**). The zone is located at the foot of a sloping area, with its gradient increasing from the west to the east. It is occupied mainly by one- to two-storey temporary structures built years ago. Most of the structures are occupied while some are ruins. The zone is served by footpaths linking the area upslope and Po Toi Public Pier, which is located to the immediate southwest of the zone.