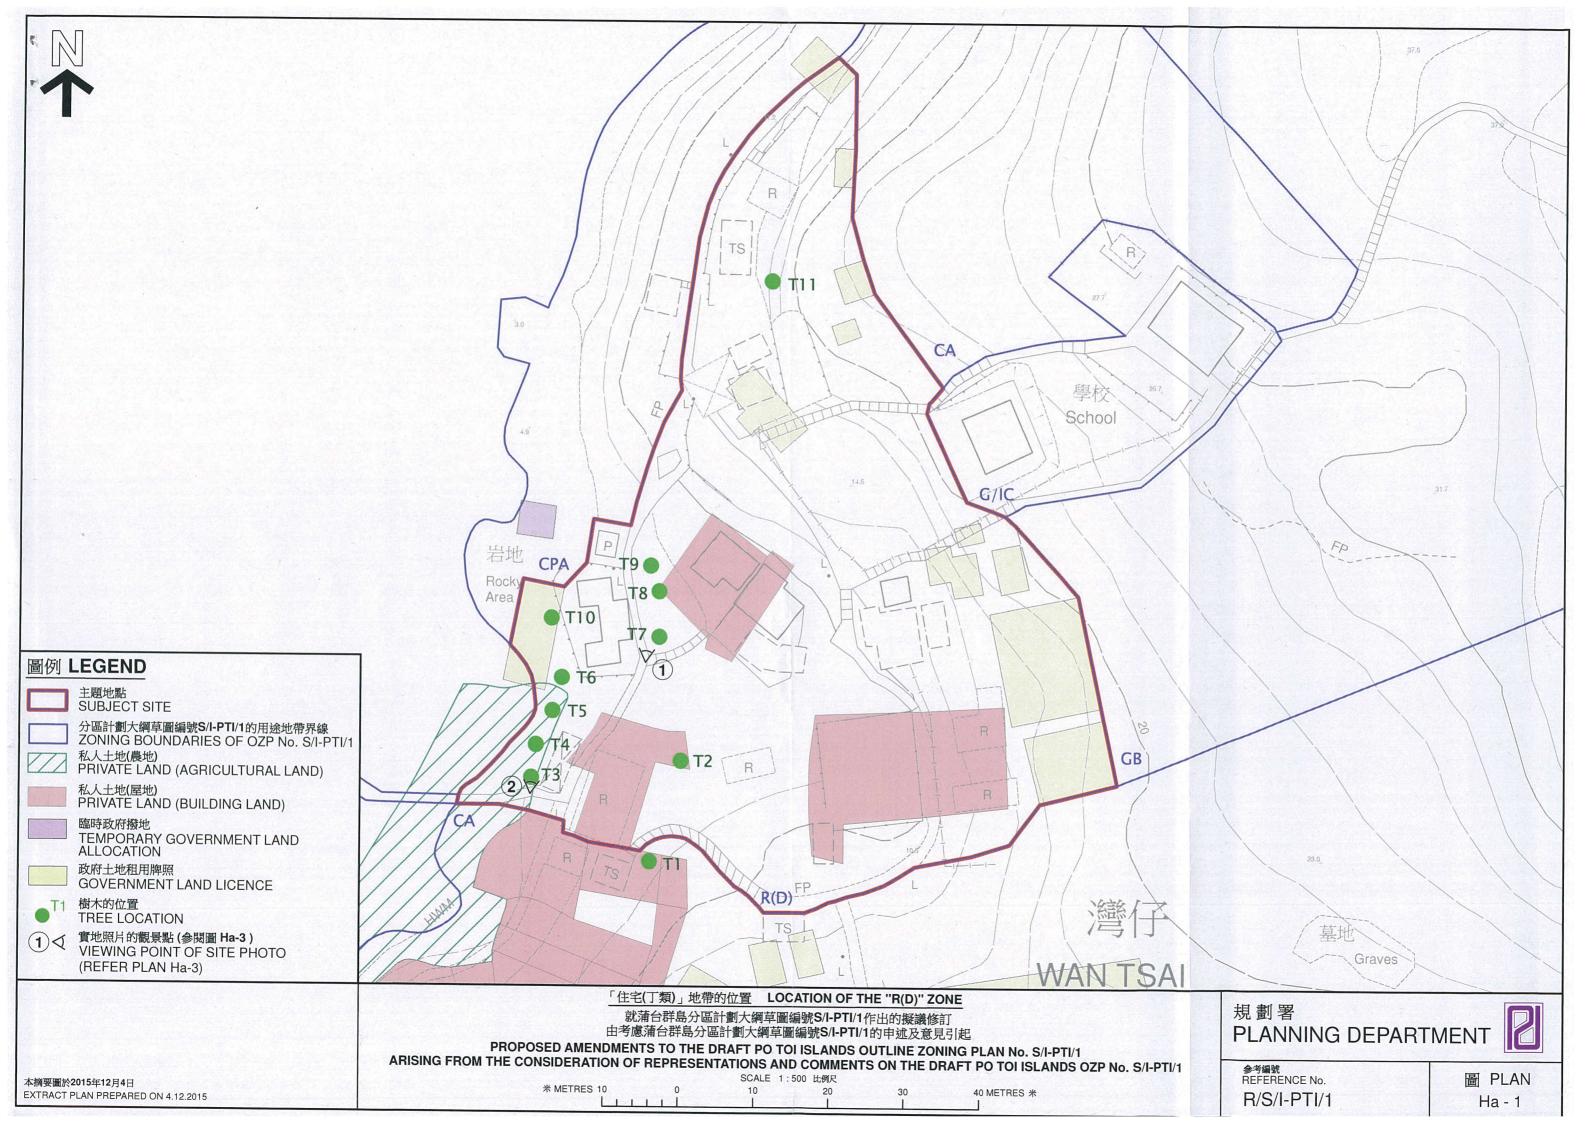

#### Private lots within the "CA" zone at Wan Tsai, Po Toi

6.6 The representation sites of **R9** and **R10** are located at Wan Tsai to the southwest Po Toi (**Plan H-2b, H-3 and H-4b**). It can be accessed via a footpath leading to the Po Toi Public Pier at the northwest of the Site. In 2011/2012, activities involving vegetation clearance and laying of concrete slabs were found at part of the Site. The Site is currently covered by vegetation, although traces of concrete slabs can still be spotted on the ground.

#### The "R(D)" zone

6.7 The representation sites of **R4**, **R12**, **R765** to **R767**, **R781**, **R782**, **R784** and **R787** cover the "R(D)" zone, which is located to the southwest of Po Toi Village outside its 'Village Environs' ('VE') (**Plan H-2b**, **H-3 and H-4d**). The zone is located at the foot of a sloping area, with its gradient increasing from the west to the east. It is occupied mainly by one- to two-storey temporary structures built years ago. Most of the structures are occupied while some are ruins. The zone is served by footpaths linking the area upslope and Po Toi Public Pier, which is located to the immediate southwest of the zone.

#### The "V" zone

6.8 The representation sites of **R12**, **R765**, **R782** and **R784** cover the "V" zone (**Plan H-2b, H-3 and H-4c**). The "V" zone is situated at the portion of Po Toi Village, the only recognised village in the Area, that falls within the 'Village Environs' ('VE'), and bound by vegetated slope to the north, Tai Wan to the southwest and a stream to the southeast. A series of one- to two-storey tenement houses are located mainly along the footpath and the northern shore of Tai Wan. Local shops can be found on the ground floor of some of the houses. A seafood restaurant, namely Ming Kee Seafood Restaurant, is located at the south of the zone. An area at the eastern fringe of the "V" zone is used by the villagers as a stage for the Chinese opera