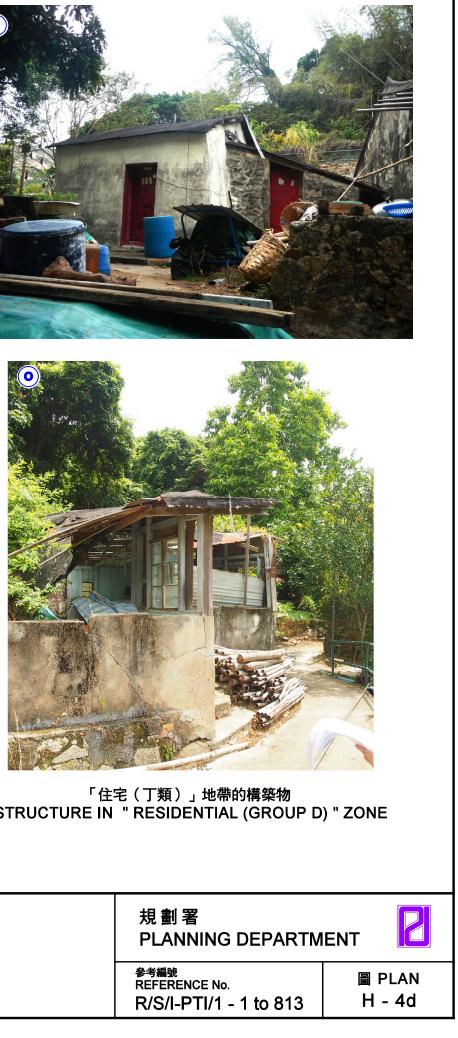

#### The "R(D)" zone

6.7 The representation sites of **R4**, **R12**, **R765** to **R767**, **R781**, **R782**, **R784** and **R787** cover the "R(D)" zone, which is located to the southwest of Po Toi Village outside its 'Village Environs' ('VE') (**Plan H-2b**, **H-3 and H-4d**). The zone is located at the foot of a sloping area, with its gradient increasing from the west to the east. It is occupied mainly by one- to two-storey temporary structures built years ago. Most of the structures are occupied while some are ruins. The zone is served by footpaths linking the area upslope and Po Toi Public Pier, which is located to the immediate southwest of the zone.