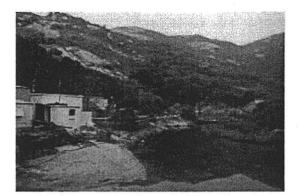

#### Private lots within the "CA" zone at Wan Tsai, Po Toi

6.6 The representation sites of **R9** and **R10** are located at Wan Tsai to the southwest Po Toi (**Plan H-2b, H-3 and H-4b**). It can be accessed via a footpath leading to the Po Toi Public Pier at the northwest of the Site. In 2011/2012, activities involving vegetation clearance and laying of concrete slabs were found at part of the Site. The Site is currently covered by vegetation, although traces of concrete slabs can still be spotted on the ground.

#### The "R(D)" zone

6.7 The representation sites of **R4**, **R12**, **R765** to **R767**, **R781**, **R782**, **R784** and **R787** cover the "R(D)" zone, which is located to the southwest of Po Toi Village outside its 'Village Environs' ('VE') (**Plan H-2b**, **H-3 and H-4d**). The zone is located at the foot of a sloping area, with its gradient increasing from the west to the east. It is occupied mainly by one- to two-storey temporary structures built years ago. Most of the structures are occupied while some are ruins. The zone is served by footpaths linking the area upslope and Po Toi Public Pier, which is located to the immediate southwest of the zone.