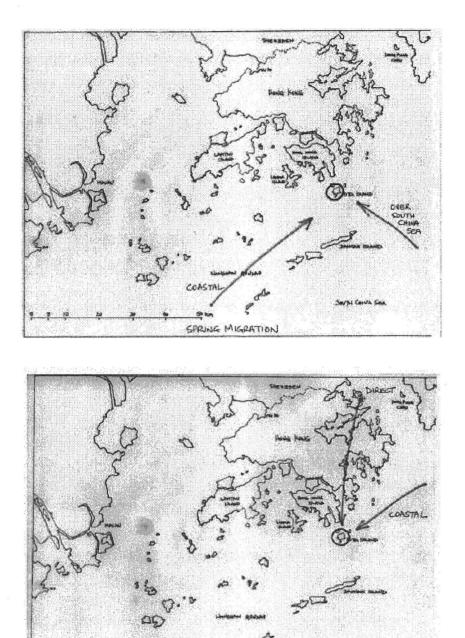

refuelling stop for migratory birds. More than 300 bird species, such as Hodgson's Redstart (*Phoenicurus hodgsoni*, 黑喉紅尾鴝), Dark-throated Thrush (*Turdus ruficollis*, 赤頸鶇), Brown Hawk Owl (*Ninox scutulata*, 鷹 鴞), Blue-winged Pitta (*Pitta moluccensis*, 馬來八色鶇) and Oriental Honey Buzzard (*Pernis ptilorhyncus*, 鳳頭蜂鷹), have been recorded. Po Toi is also one of the only four sites in Hong Kong with natural populations of Romer's Tree Frog (*Liuixalus romeri*, 盧氏小樹蛙), an "Endangered" species under the International Union for Conservation of Nature (IUCN) Red List of Threatened Species, and has a diverse assemblage of over 60 species of butterflies. Some plant species of conservation interest are recorded in Beaufort Island and Po Toi such as *Eulophia flava* (黃花美冠蘭), *Podocarpus macrophyllus* (羅漢松), *Polygala polifolia* (小花遠志) and *Rungia chinensis* (中華孩兒草). Besides, Waglan Island is known to be a breeding site for terns.