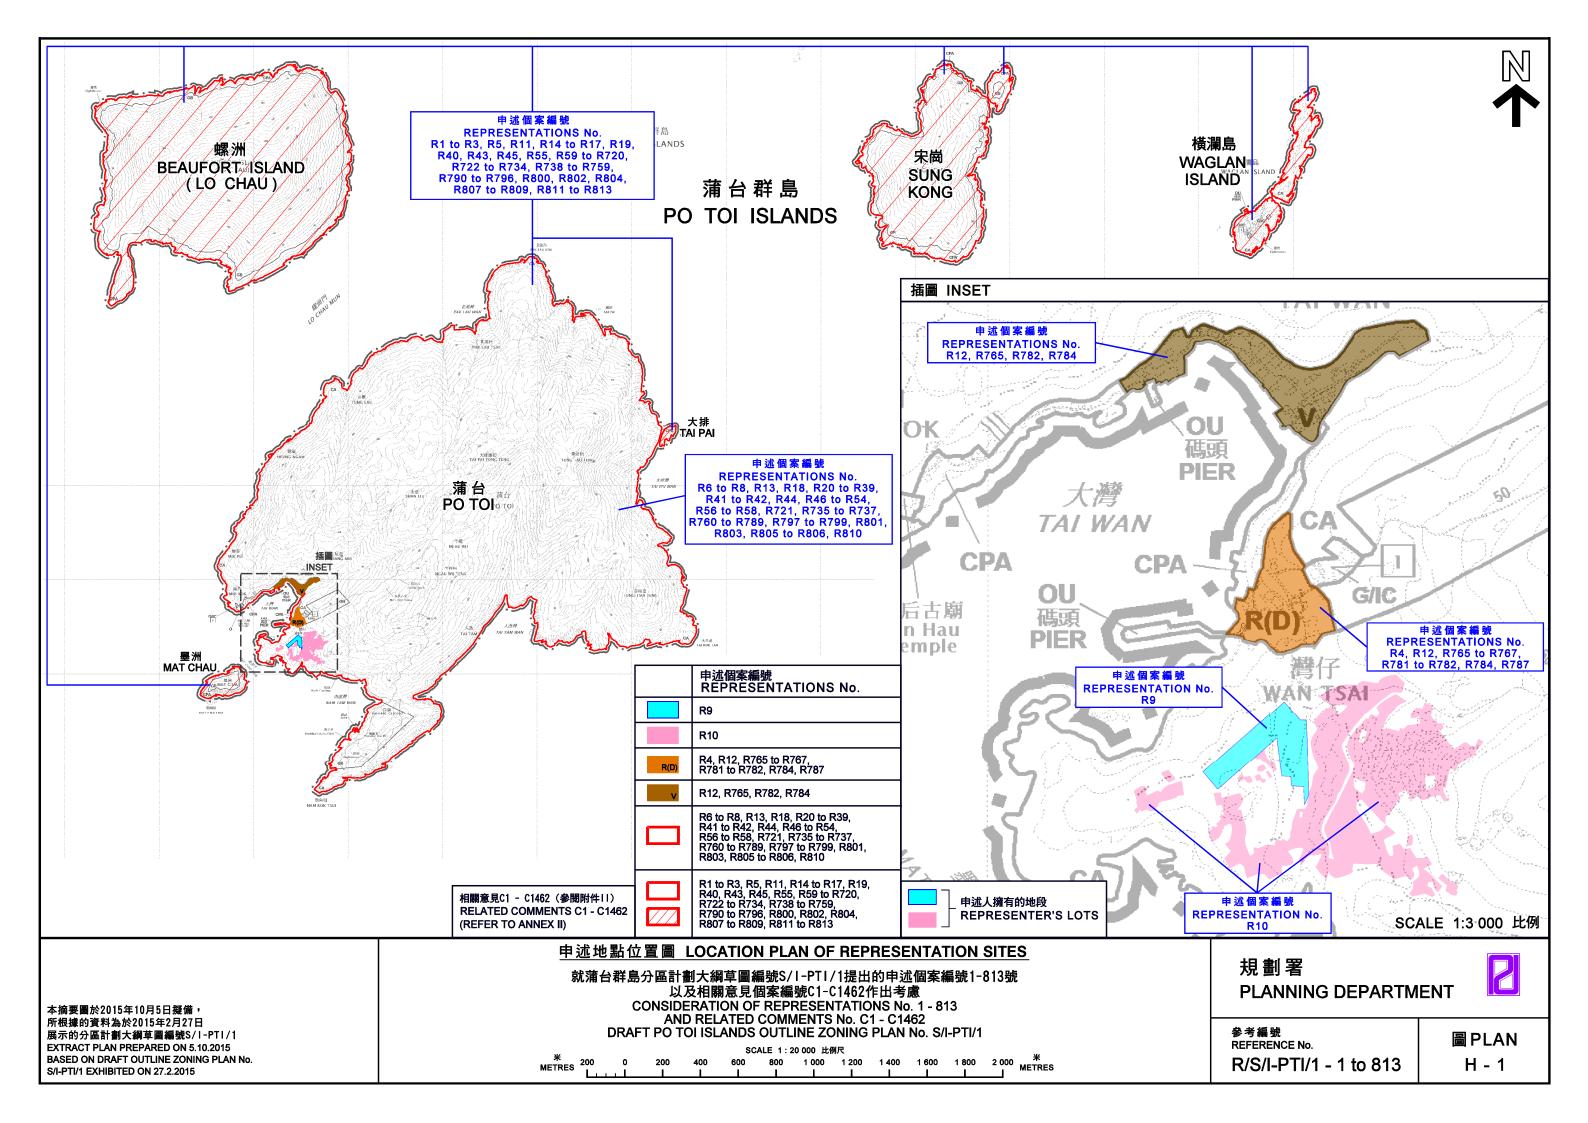

## THE REPRESENTATION SITES AND THEIR SURROUNDING AREAS (PLANS H-1 TO H-3)

6.1 The location of representation sites is shown in **Plan H-1**.

#### The Whole OZP

- 6.2 The representation sites of R1 to R3, R5, R11, R14 to R17, R19, R40, R43, R45, R55, R59 to R720, R722 to R734, R738 to R759, R790 to R796, R800, R802, R804, R807 to R809, R811 to R813 cover the whole OZP (Plan H-2a, H-3 and H-4a). The Area, which comprises a group of islands located at the southern-most of Hong Kong including mainly Po Toi (about 369ha), Mat Chau (about 3ha), Beaufort Island (about 120ha), Sung Kong (about 48ha) and Waglan Island (about 10ha), covers a total area of about 550ha. The Area has a rural and natural setting with scientific importance and conservation value which are unique in Hong Kong.
- 6.3 Po Toi is the southern-most island in Hong Kong and is the largest among the five islands. It has a hilly terrain and is covered by rocky outcrops and vegetations including mangroves, woodland vegetation including large mature trees and shrubland with tree clumps. It is largely natural in character with scattered rural settlements at Tai Wan and Wan Tsai which are the major area of concerns of the representations. Po Toi is served by licensed kaito ferry services from Aberdeen/Stanley, the only public transport service in the Area.
- 6.4 Waglan Island is the eastern-most outlying island in the Area. The southern part of the island is covered by rocky outcrops with limited vegetated areas of shrubs and grasses whilst the northern part of the island has a rocky surface. Mat Chau, Beaufort Island and Sung Kong are isolated islands within the Area. They have a hilly terrain and are covered by rocky outcrops and scattered vegetated areas of shrubs and grasses.

#### <u>Po Toi</u>

6.5 The representation sites of R6 to R8, R13, R18, R20 to R39, R41 to R42, R44, R46 to R54, R56 to R58, R721, R735 to R737, R760 to R789, R797 to R799, R801, R803, R805, R806 and R810 cover Po Toi (Plan H-2b, H-3 and H-4a), the characteristics of which are described in paragraph 6.3 above. Owing to its geographical position, Po Toi is considered as a crucial

refuelling stop for migratory birds. More than 300 bird species, such as Hodgson's Redstart (*Phoenicurus hodgsoni*, 黑喉紅尾鴝), Dark-throated Thrush (*Turdus ruficollis*, 赤頸鶇), Brown Hawk Owl (*Ninox scutulata*, 鷹 鴞), Blue-winged Pitta (*Pitta moluccensis*, 馬來八色鶇) and Oriental Honey Buzzard (*Pernis ptilorhyncus*, 鳳頭蜂鷹), have been recorded. Po Toi is also one of the only four sites in Hong Kong with natural populations of Romer's Tree Frog (*Liuixalus romeri*, 盧氏小樹蛙), an "Endangered" species under the International Union for Conservation of Nature (IUCN) Red List of Threatened Species, and has a diverse assemblage of over 60 species of butterflies. Some plant species of conservation interest are recorded in Beaufort Island and Po Toi such as *Eulophia flava* (黃花美冠蘭), *Podocarpus macrophyllus* (羅漢松), *Polygala polifolia* (小花遠志) and *Rungia chinensis* (中華孩兒草). Besides, Waglan Island is known to be a breeding site for terns.