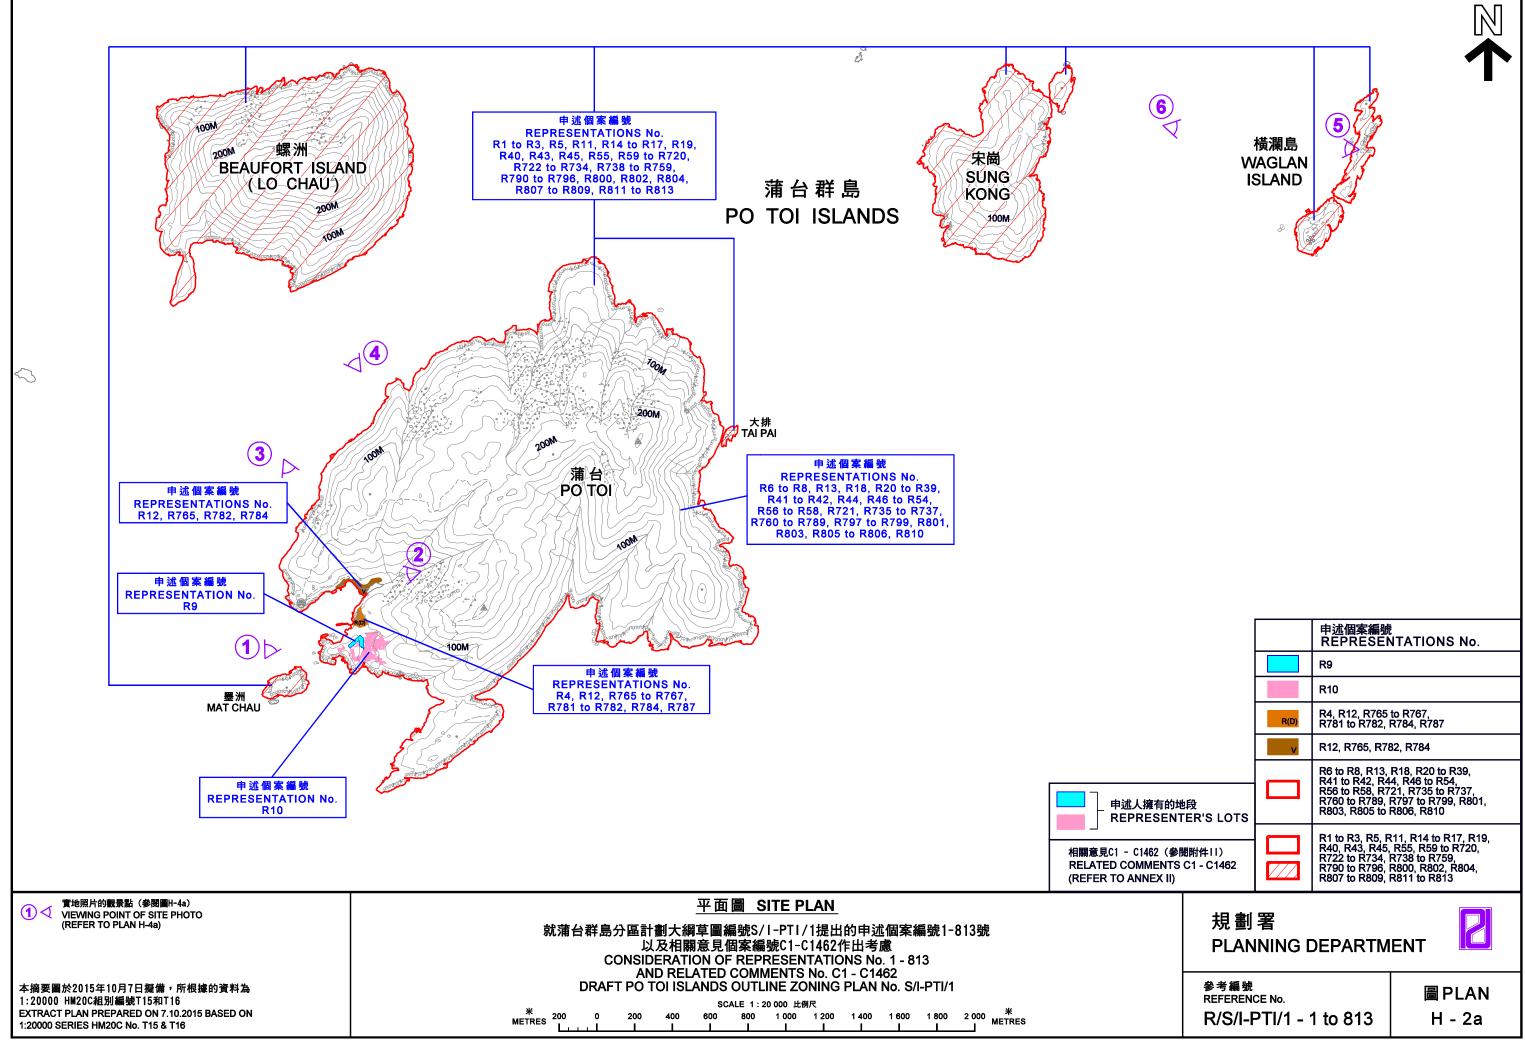

#### The Whole OZP

- 6.2 The representation sites of R1 to R3, R5, R11, R14 to R17, R19, R40, R43, R45, R55, R59 to R720, R722 to R734, R738 to R759, R790 to R796, R800, R802, R804, R807 to R809, R811 to R813 cover the whole OZP (Plan H-2a, H-3 and H-4a). The Area, which comprises a group of islands located at the southern-most of Hong Kong including mainly Po Toi (about 369ha), Mat Chau (about 3ha), Beaufort Island (about 120ha), Sung Kong (about 48ha) and Waglan Island (about 10ha), covers a total area of about 550ha. The Area has a rural and natural setting with scientific importance and conservation value which are unique in Hong Kong.
- 6.3 Po Toi is the southern-most island in Hong Kong and is the largest among the five islands. It has a hilly terrain and is covered by rocky outcrops and vegetations including mangroves, woodland vegetation including large mature trees and shrubland with tree clumps. It is largely natural in character with scattered rural settlements at Tai Wan and Wan Tsai which are the major area of concerns of the representations. Po Toi is served by licensed kaito ferry services from Aberdeen/Stanley, the only public transport service in the Area.
- 6.4 Waglan Island is the eastern-most outlying island in the Area. The southern part of the island is covered by rocky outcrops with limited vegetated areas of shrubs and grasses whilst the northern part of the island has a rocky surface. Mat Chau, Beaufort Island and Sung Kong are isolated islands within the Area. They have a hilly terrain and are covered by rocky outcrops and scattered vegetated areas of shrubs and grasses.

#### <u>Po Toi</u>

6.5 The representation sites of R6 to R8, R13, R18, R20 to R39, R41 to R42, R44, R46 to R54, R56 to R58, R721, R735 to R737, R760 to R789, R797 to R799, R801, R803, R805, R806 and R810 cover Po Toi (Plan H-2b, H-3 and H-4a), the characteristics of which are described in paragraph 6.3 above. Owing to its geographical position, Po Toi is considered as a crucial

refuelling stop for migratory birds. More than 300 bird species, such as Hodgson's Redstart (*Phoenicurus hodgsoni*, 黑喉紅尾鴝), Dark-throated Thrush (*Turdus ruficollis*, 赤頸鶇), Brown Hawk Owl (*Ninox scutulata*, 鷹 鴞), Blue-winged Pitta (*Pitta moluccensis*, 馬來八色鶇) and Oriental Honey Buzzard (*Pernis ptilorhyncus*, 鳳頭蜂鷹), have been recorded. Po Toi is also one of the only four sites in Hong Kong with natural populations of Romer's Tree Frog (*Liuixalus romeri*, 盧氏小樹蛙), an "Endangered" species under the International Union for Conservation of Nature (IUCN) Red List of Threatened Species, and has a diverse assemblage of over 60 species of butterflies. Some plant species of conservation interest are recorded in Beaufort Island and Po Toi such as *Eulophia flava* (黃花美冠蘭), *Podocarpus macrophyllus* (羅漢松), *Polygala polifolia* (小花遠志) and *Rungia chinensis* (中華孩兒草). Besides, Waglan Island is known to be a breeding site for terns.