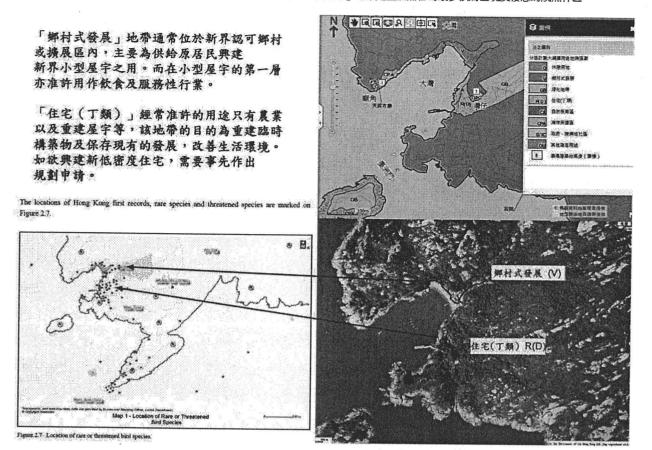

#### PLANNING INTENTION

- 6.9 The general planning intention for the Area is to conserve the areas of high ecological significance, and to protect the unique landscape, rural and natural characters of the Area. Due consideration to the conservation of the ecologically and environmentally sensitive areas, such as Po Toi, when development in or near the Area is proposed. It is also intended to provide appropriate planning control for, inter alia, development of education and recreational facilities with overnight accommodation, low-rise, low density residential development, as well as improvement and upgrading of existing temporary structures through redevelopment of existing temporary structures into permanent buildings.
- 6.10 The "CA" zone is intended to protect and retain the existing natural landscape, ecological or topographical features of the area for conservation, educational and research purposes and to separate sensitive natural environment from the adverse effects of development. There is a general presumption against development in this zone. In general, only developments that are needed to support the conservation of the existing natural landscape or scenic quality of the area or are essential infrastructure projects with overriding public interest may be permitted.
- 6.11 The "CPA" zone is intended to conserve, protect and retain the natural coastlines and the sensitive coastal natural environment, including attractive geological features, physical landform or area of high landscape, scenic or ecological value, with a minimum of built development. It may also cover areas which serve as natural protection areas sheltering nearby developments against the effects of coastal erosion. There is a general presumption against development in this zone. In general, only developments that are needed to support the conservation of the existing natural landscape or scenic quality of the area or are essential infrastructure projects with overriding public interest may be permitted.
- 6.12 The "GB" zone is intended primarily for defining the limits of urban and sub-urban development areas by natural features and to contain urban sprawl as well as to provide passive recreational outlets. There is a general presumption against development within this zone.
- 6.13 The "R(D)" zone is intended primarily for improvement and upgrading of existing temporary structures within the rural areas through redevelopment of existing temporary structures into permanent buildings. It is also intended for low-rise, low-density residential developments subject to planning permission from the Board.
- 6.14 The "V" zone is intended to designate both existing recognized villages and areas of land considered suitable for village expansion. Land within this zone is primarily intended for development of Small Houses by indigenous villagers. It is also intended to concentrate village type development within

this zone for a more orderly development pattern, efficient use of land and provision of infrastructures and services. Selected commercial and community uses serving the needs of the villagers and in support of the village development are always permitted on the ground floor of a New Territories Exempted House. Other commercial, community and recreational uses may be permitted on application to the Board.

## Ecological, conservation and heritage values of Po Toi (R3 to R6 and R11 to R813)

As stated in paragraphs 6.2 to 6.5 above, the Area is composed of natural 6.17 landscape with high ecological and scientific values that are worthy of conservation. Specifically, Po Toi is an important refuelling stop for migratory birds, and possesses a natural population of Romer's Tree Frog (Liuixalus romeri) and a diverse assemblage of butterfly species, all of which have contributed to the high ecological and scientific values of Po Toi. During the formulation of the draft OZP, the aforementioned habitats of high ecological and scientific values, as well as landscape character, local topography, site characteristics, stakeholders' views and concerned departmental advice had been taken into account. Details of the land use considerations were also contained in a planning report considered by the Board on 5.12.2014. The general planning intention of the draft OZP to conserve the areas of high ecological significance, vis-à-vis to protect the unique landscape, rural and natural characters of Po Toi, as well as the designation of "CA", "CPA" and "GB" zones on the draft OZP have duly reflected the above considerations. The Director of Agriculture, Fisheries and Conservation (DAFC) had also been consulted during the formulation of the OZP and supports the designation of "CA" zoning and has no objection to the designation of "CPA" and "GB" zones.