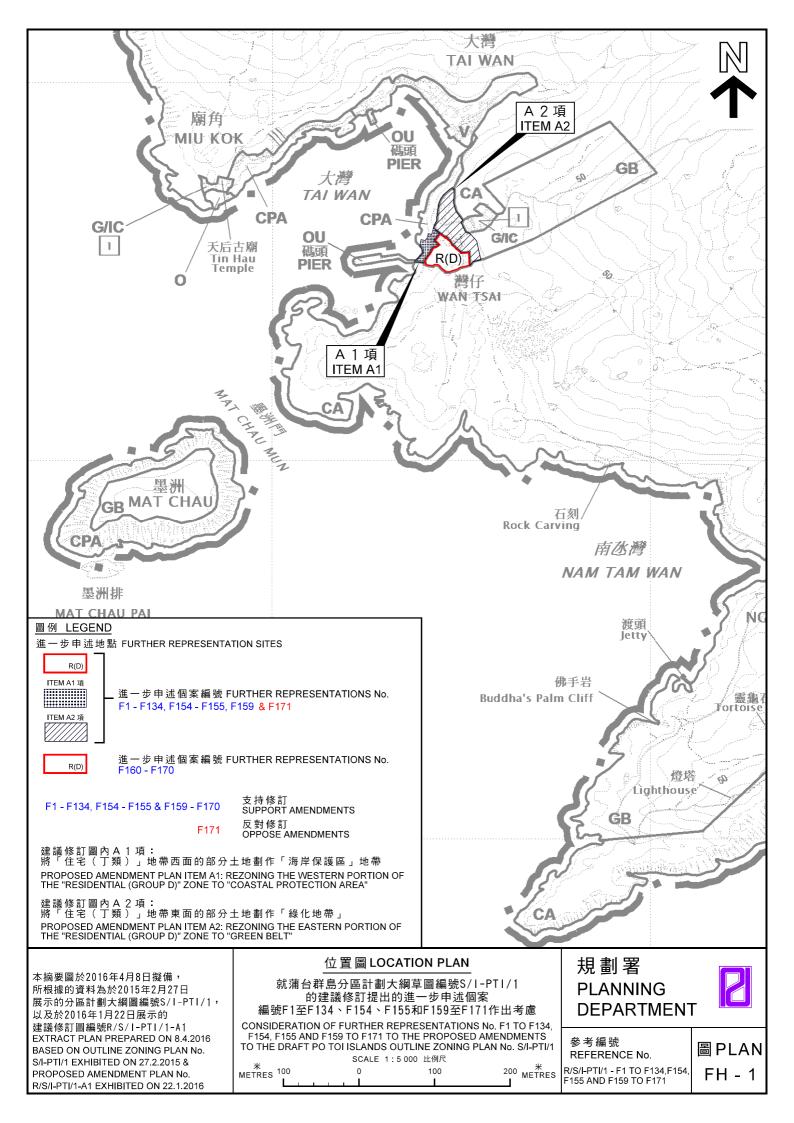

## THE REPRESENTATION SITES AND THEIR SURROUNDING AREAS (PLANS H-1 TO H-3)

6.1 The location of representation sites is shown in **Plan H-1**.

#### The Whole OZP

- 6.2 The representation sites of R1 to R3, R5, R11, R14 to R17, R19, R40, R43, R45, R55, R59 to R720, R722 to R734, R738 to R759, R790 to R796, R800, R802, R804, R807 to R809, R811 to R813 cover the whole OZP (Plan H-2a, H-3 and H-4a). The Area, which comprises a group of islands located at the southern-most of Hong Kong including mainly Po Toi (about 369ha), Mat Chau (about 3ha), Beaufort Island (about 120ha), Sung Kong (about 48ha) and Waglan Island (about 10ha), covers a total area of about 550ha. The Area has a rural and natural setting with scientific importance and conservation value which are unique in Hong Kong.
- 6.3 Po Toi is the southern-most island in Hong Kong and is the largest among the five islands. It has a hilly terrain and is covered by rocky outcrops and vegetations including mangroves, woodland vegetation including large mature trees and shrubland with tree clumps. It is largely natural in character with scattered rural settlements at Tai Wan and Wan Tsai which are the major area of concerns of the representations. Po Toi is served by licensed kaito ferry services from Aberdeen/Stanley, the only public transport service in the Area.
- 6.4 Waglan Island is the eastern-most outlying island in the Area. The southern part of the island is covered by rocky outcrops with limited vegetated areas of shrubs and grasses whilst the northern part of the island has a rocky surface. Mat Chau, Beaufort Island and Sung Kong are isolated islands within the Area. They have a hilly terrain and are covered by rocky outcrops and scattered vegetated areas of shrubs and grasses.

#### <u>Po Toi</u>

6.5 The representation sites of R6 to R8, R13, R18, R20 to R39, R41 to R42, R44, R46 to R54, R56 to R58, R721, R735 to R737, R760 to R789, R797 to R799, R801, R803, R805, R806 and R810 cover Po Toi (Plan H-2b, H-3 and H-4a), the characteristics of which are described in paragraph 6.3 above. Owing to its geographical position, Po Toi is considered as a crucial

#### Private lots within the "CA" zone at Wan Tsai, Po Toi

6.6 The representation sites of **R9** and **R10** are located at Wan Tsai to the southwest Po Toi (**Plan H-2b, H-3 and H-4b**). It can be accessed via a footpath leading to the Po Toi Public Pier at the northwest of the Site. In 2011/2012, activities involving vegetation clearance and laying of concrete slabs were found at part of the Site. The Site is currently covered by vegetation, although traces of concrete slabs can still be spotted on the ground.

#### The "R(D)" zone

6.7 The representation sites of **R4**, **R12**, **R765** to **R767**, **R781**, **R782**, **R784** and **R787** cover the "R(D)" zone, which is located to the southwest of Po Toi Village outside its 'Village Environs' ('VE') (**Plan H-2b**, **H-3 and H-4d**). The zone is located at the foot of a sloping area, with its gradient increasing from the west to the east. It is occupied mainly by one- to two-storey temporary structures built years ago. Most of the structures are occupied while some are ruins. The zone is served by footpaths linking the area upslope and Po Toi Public Pier, which is located to the immediate southwest of the zone.

#### The "V" zone

6.8 The representation sites of **R12**, **R765**, **R782** and **R784** cover the "V" zone (**Plan H-2b, H-3 and H-4c**). The "V" zone is situated at the portion of Po Toi Village, the only recognised village in the Area, that falls within the 'Village Environs' ('VE'), and bound by vegetated slope to the north, Tai Wan to the southwest and a stream to the southeast. A series of one- to two-storey tenement houses are located mainly along the footpath and the northern shore of Tai Wan. Local shops can be found on the ground floor of some of the houses. A seafood restaurant, namely Ming Kee Seafood Restaurant, is located at the south of the zone. An area at the eastern fringe of the "V" zone is used by the villagers as a stage for the Chinese opera