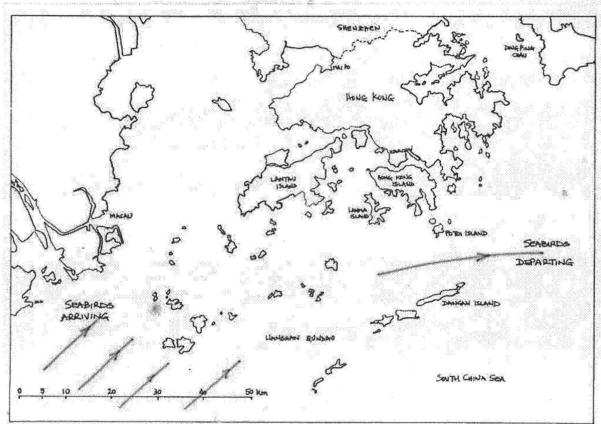

refuelling stop for migratory birds. More than 300 bird species, such as Hodgson's Redstart (*Phoenicurus hodgsoni*, 黑喉紅尾鴝), Dark-throated Thrush (*Turdus ruficollis*, 赤頸鶇), Brown Hawk Owl (*Ninox scutulata*, 鷹 鴞), Blue-winged Pitta (*Pitta moluccensis*, 馬來八色鶇) and Oriental Honey Buzzard (*Pernis ptilorhyncus*, 鳳頭蜂鷹), have been recorded. Po Toi is also one of the only four sites in Hong Kong with natural populations of Romer's Tree Frog (*Liuixalus romeri*, 盧氏小樹蛙), an "Endangered" species under the International Union for Conservation of Nature (IUCN) Red List of Threatened Species, and has a diverse assemblage of over 60 species of butterflies. Some plant species of conservation interest are recorded in Beaufort Island and Po Toi such as *Eulophia flava* (黃花美冠蘭), *Podocarpus macrophyllus* (羅漢松), *Polygala polifolia* (小花遠志) and *Rungia chinensis* (中華孩兒草). Besides, Waglan Island is known to be a breeding site for terns.