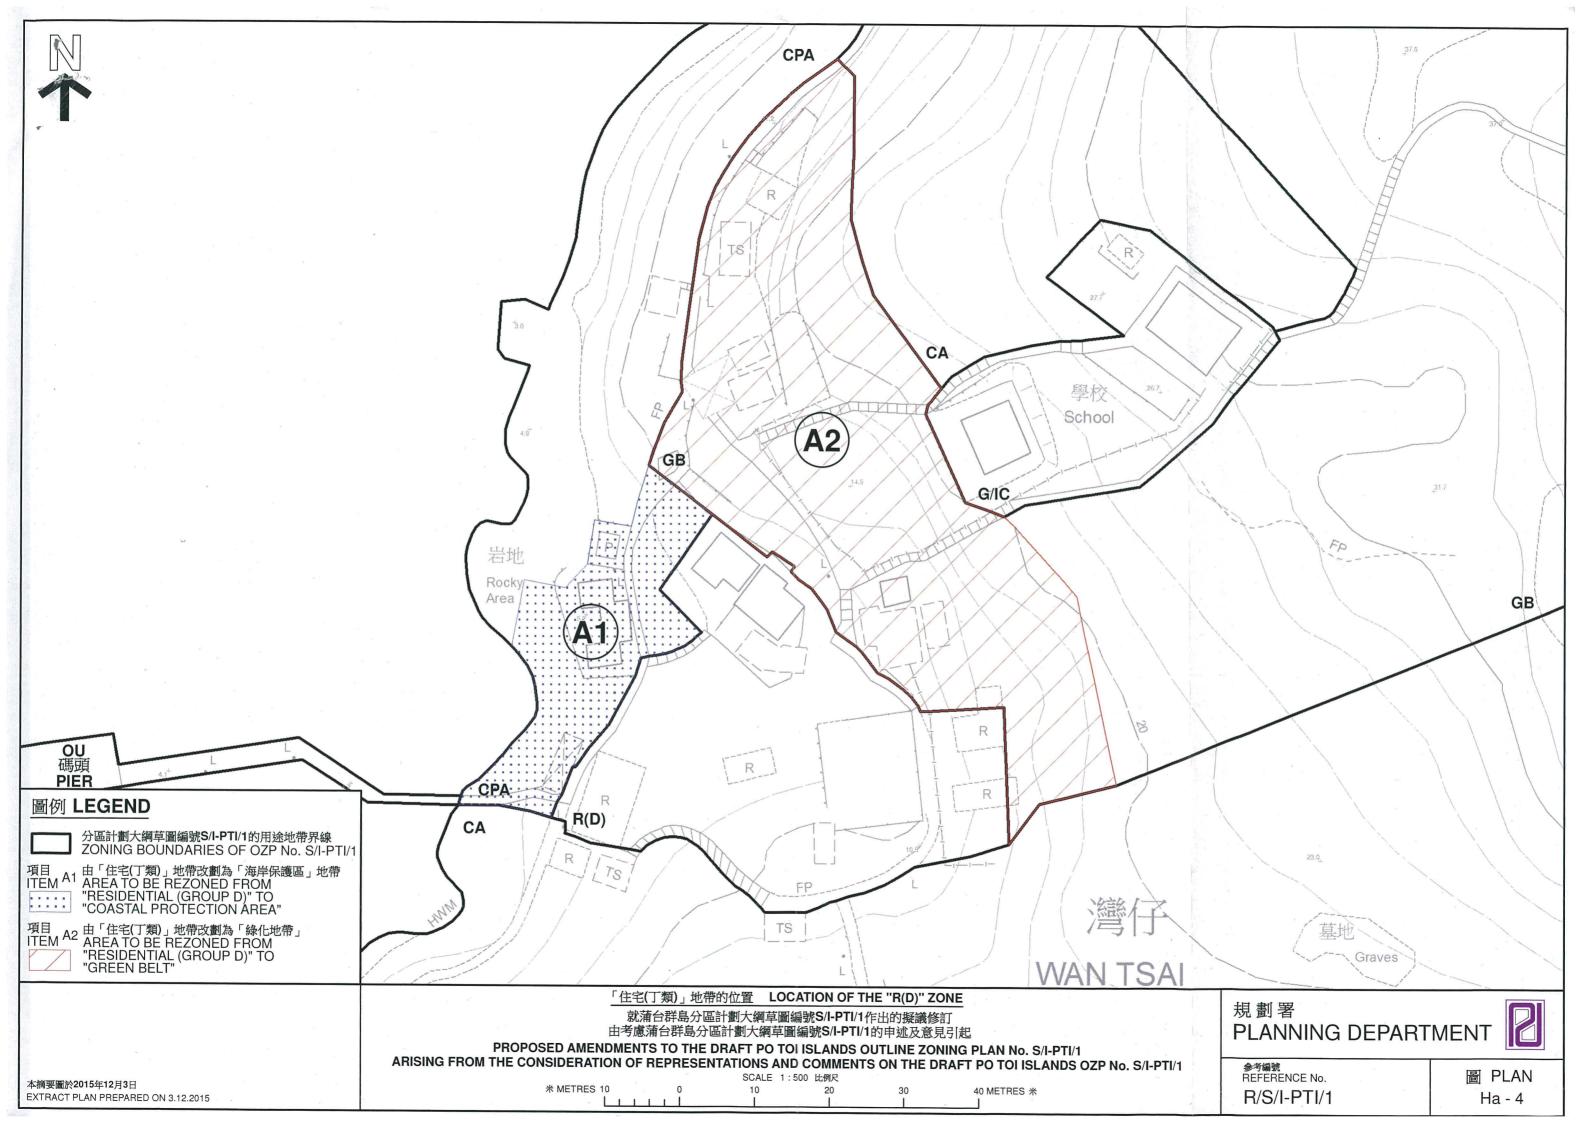

## Proposed columbarium/memorial garden development in Po Toi (R9 and R10)

To rezone private lot owned by R9 as "Other Specified Uses" ("OU") annotated "Memorial Garden with Columbarium" (R9) in order to enable development of the proposed columbarium, and those owned by R10 as "OU" annotated "Columbarium" (R10) so as to reflect its 'Existing Use' status and respect legitimate rights for development under the lease (Plan H-5a).

#### Private lots within the "CA" zone at Wan Tsai, Po Toi

6.6 The representation sites of **R9** and **R10** are located at Wan Tsai to the southwest Po Toi (**Plan H-2b, H-3 and H-4b**). It can be accessed via a footpath leading to the Po Toi Public Pier at the northwest of the Site. In 2011/2012, activities involving vegetation clearance and laying of concrete slabs were found at part of the Site. The Site is currently covered by vegetation, although traces of concrete slabs can still be spotted on the ground.