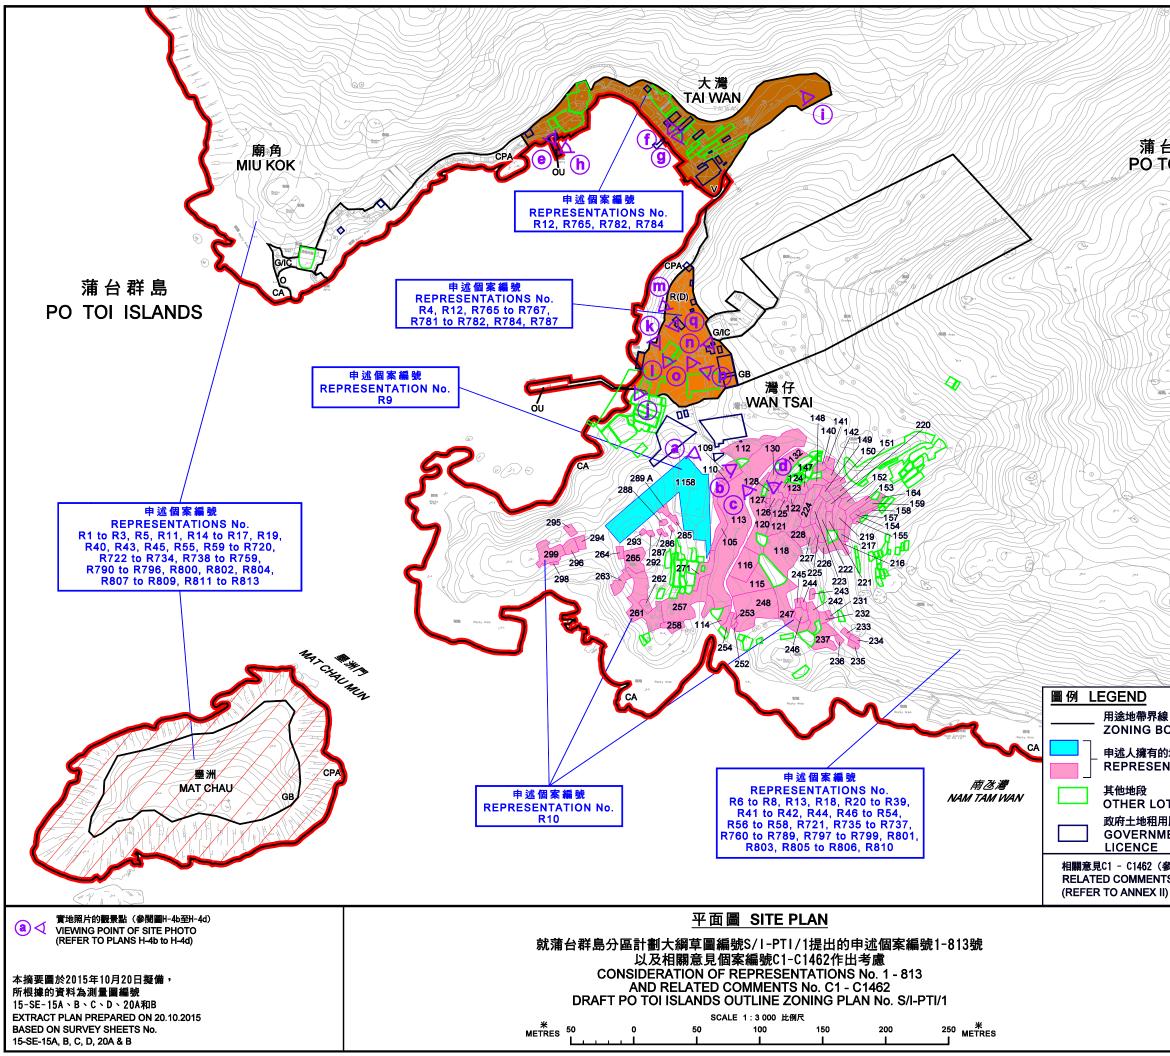

#### Private lots within the "CA" zone at Wan Tsai, Po Toi

6.6 The representation sites of **R9** and **R10** are located at Wan Tsai to the southwest Po Toi (**Plan H-2b, H-3 and H-4b**). It can be accessed via a footpath leading to the Po Toi Public Pier at the northwest of the Site. In 2011/2012, activities involving vegetation clearance and laying of concrete slabs were found at part of the Site. The Site is currently covered by vegetation, although traces of concrete slabs can still be spotted on the ground.

#### The "R(D)" zone

6.7 The representation sites of **R4**, **R12**, **R765** to **R767**, **R781**, **R782**, **R784** and **R787** cover the "R(D)" zone, which is located to the southwest of Po Toi Village outside its 'Village Environs' ('VE') (**Plan H-2b**, **H-3 and H-4d**). The zone is located at the foot of a sloping area, with its gradient increasing from the west to the east. It is occupied mainly by one- to two-storey temporary structures built years ago. Most of the structures are occupied while some are ruins. The zone is served by footpaths linking the area upslope and Po Toi Public Pier, which is located to the immediate southwest of the zone.

#### The "V" zone

6.8 The representation sites of **R12**, **R765**, **R782** and **R784** cover the "V" zone (**Plan H-2b, H-3 and H-4c**). The "V" zone is situated at the portion of Po Toi Village, the only recognised village in the Area, that falls within the 'Village Environs' ('VE'), and bound by vegetated slope to the north, Tai Wan to the southwest and a stream to the southeast. A series of one- to two-storey tenement houses are located mainly along the footpath and the northern shore of Tai Wan. Local shops can be found on the ground floor of some of the houses. A seafood restaurant, namely Ming Kee Seafood Restaurant, is located at the south of the zone. An area at the eastern fringe of the "V" zone is used by the villagers as a stage for the Chinese opera

performance during festive celebration and an emergency landing pad for helicopter.