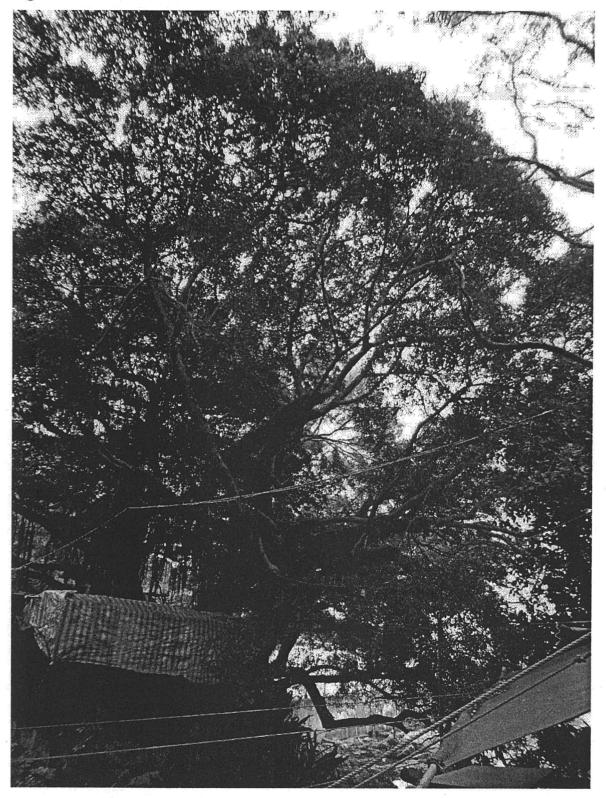

## *Ecological, conservation and heritage values of Po Toi* (**R3 to R6 and R11 to R813**)

(a) The mature woodlands on Po Toi provide an important stopover and refuge site for migratory birds. This is evidenced by the fact that a total of 328 species of birds have been recorded on Po Toi, a number

comparable to the Mai Po and Tai Po Kau Nature Reserve. A total of 12 new bird species recorded in Hong Kong have been found in Po Toi, the same count as the Mai Po Reserve. Po Toi also supports a natural population of many endemic/endangered species, e.g. Romer's Tree Frog (*Liuixalus romeri*), and possesses spectacular geomorphic landform features. Zoning the majority of Po Toi as "CA" is therefore supported. In particular, **R6** supports zoning Wan Tsai as "CA" as it can prohibit the intended memorial garden/columbarium development thereat.

#### Lack of mechanism to protect the mature woodland (R18)

(f) The existing mechanisms to control tree felling on private land, relying mainly on enforcement of lease conditions by the Lands Department, are insufficient to protect the mature woodland. The draft OZP has no specific protection to the woodland that supports migratory birds.