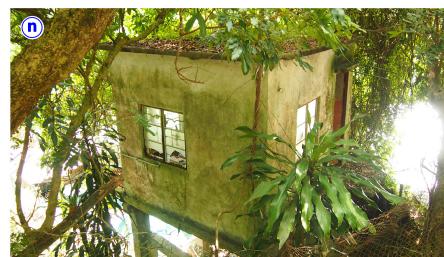

#### The "R(D)" zone

6.7 The representation sites of **R4**, **R12**, **R765** to **R767**, **R781**, **R782**, **R784** and **R787** cover the "R(D)" zone, which is located to the southwest of Po Toi Village outside its 'Village Environs' ('VE') (**Plan H-2b**, **H-3 and H-4d**). The zone is located at the foot of a sloping area, with its gradient increasing from the west to the east. It is occupied mainly by one- to two-storey temporary structures built years ago. Most of the structures are occupied while some are ruins. The zone is served by footpaths linking the area upslope and Po Toi Public Pier, which is located to the immediate southwest of the zone.