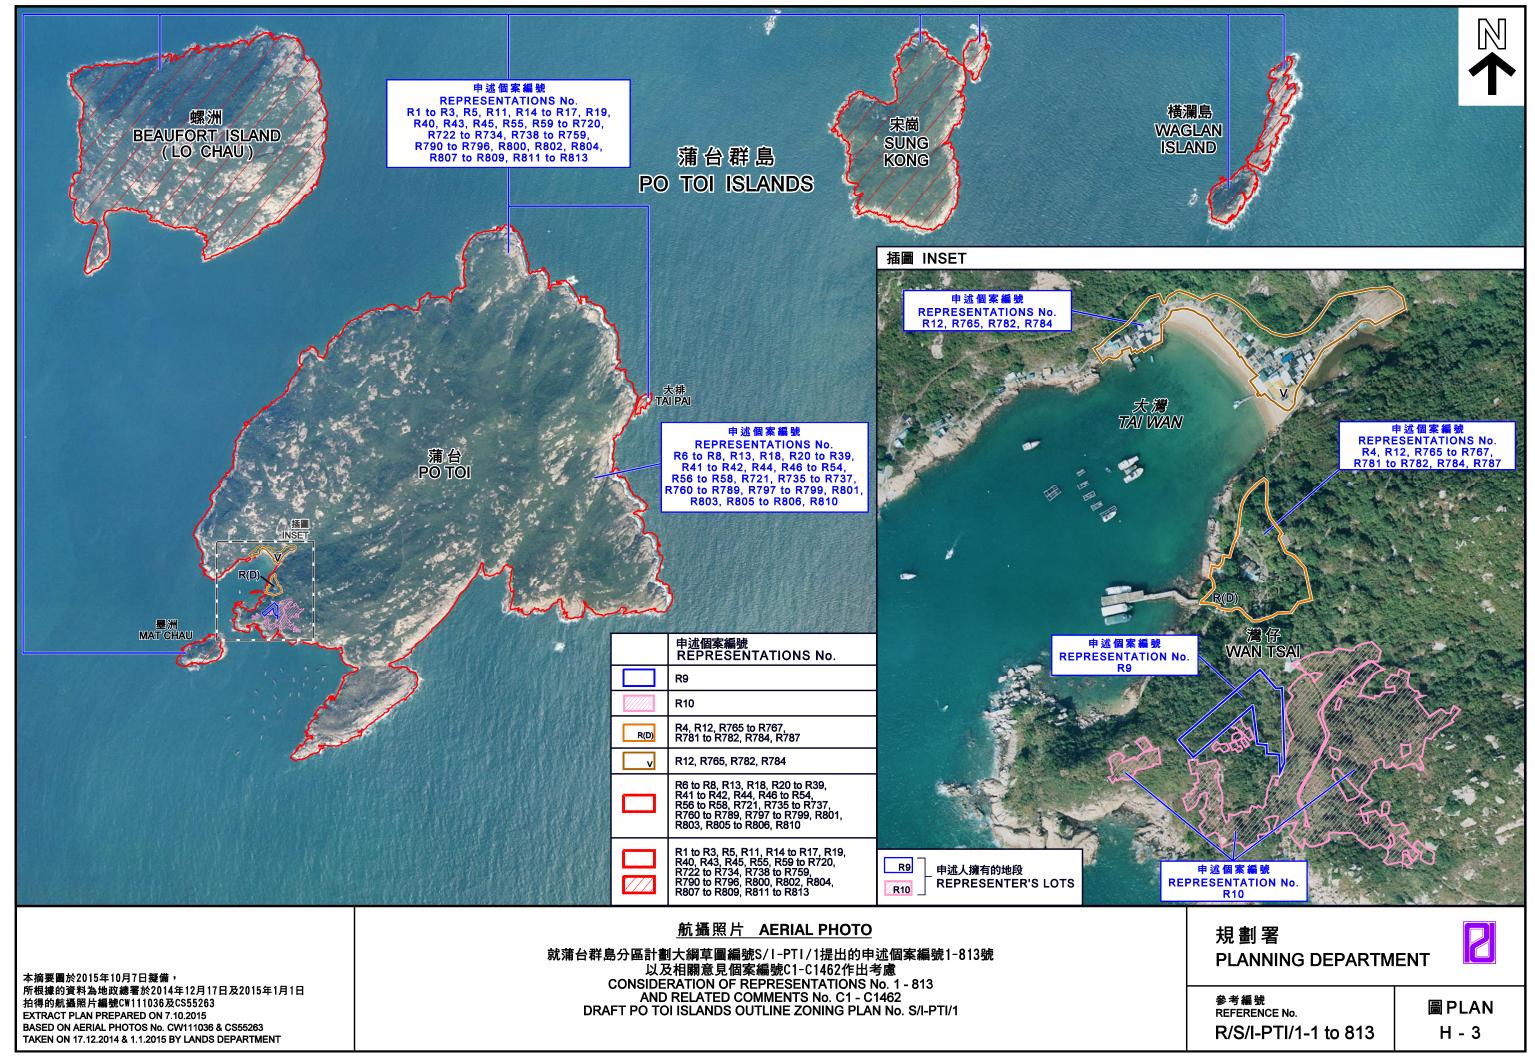

## THE REPRESENTATION SITES AND THEIR SURROUNDING AREAS (PLANS H-1 TO H-3)

6.1 The location of representation sites is shown in **Plan H-1**.

#### The Whole OZP

- 6.2 The representation sites of R1 to R3, R5, R11, R14 to R17, R19, R40, R43, R45, R55, R59 to R720, R722 to R734, R738 to R759, R790 to R796, R800, R802, R804, R807 to R809, R811 to R813 cover the whole OZP (Plan H-2a, H-3 and H-4a). The Area, which comprises a group of islands located at the southern-most of Hong Kong including mainly Po Toi (about 369ha), Mat Chau (about 3ha), Beaufort Island (about 120ha), Sung Kong (about 48ha) and Waglan Island (about 10ha), covers a total area of about 550ha. The Area has a rural and natural setting with scientific importance and conservation value which are unique in Hong Kong.
- 6.3 Po Toi is the southern-most island in Hong Kong and is the largest among the five islands. It has a hilly terrain and is covered by rocky outcrops and vegetations including mangroves, woodland vegetation including large mature trees and shrubland with tree clumps. It is largely natural in character with scattered rural settlements at Tai Wan and Wan Tsai which are the major area of concerns of the representations. Po Toi is served by licensed kaito ferry services from Aberdeen/Stanley, the only public transport service in the Area.
- 6.4 Waglan Island is the eastern-most outlying island in the Area. The southern part of the island is covered by rocky outcrops with limited vegetated areas of shrubs and grasses whilst the northern part of the island has a rocky surface. Mat Chau, Beaufort Island and Sung Kong are isolated islands within the Area. They have a hilly terrain and are covered by rocky outcrops and scattered vegetated areas of shrubs and grasses.

#### <u>Po Toi</u>

6.5 The representation sites of R6 to R8, R13, R18, R20 to R39, R41 to R42, R44, R46 to R54, R56 to R58, R721, R735 to R737, R760 to R789, R797 to R799, R801, R803, R805, R806 and R810 cover Po Toi (Plan H-2b, H-3 and H-4a), the characteristics of which are described in paragraph 6.3 above. Owing to its geographical position, Po Toi is considered as a crucial

refuelling stop for migratory birds. More than 300 bird species, such as Hodgson's Redstart (*Phoenicurus hodgsoni*, 黑喉紅尾鴝), Dark-throated Thrush (*Turdus ruficollis*, 赤頸鶇), Brown Hawk Owl (*Ninox scutulata*, 鷹 鴞), Blue-winged Pitta (*Pitta moluccensis*, 馬來八色鶇) and Oriental Honey Buzzard (*Pernis ptilorhyncus*, 鳳頭蜂鷹), have been recorded. Po Toi is also one of the only four sites in Hong Kong with natural populations of Romer's Tree Frog (*Liuixalus romeri*, 盧氏小樹蛙), an "Endangered" species under the International Union for Conservation of Nature (IUCN) Red List of Threatened Species, and has a diverse assemblage of over 60 species of butterflies. Some plant species of conservation interest are recorded in Beaufort Island and Po Toi such as *Eulophia flava* (黃花美冠蘭), *Podocarpus macrophyllus* (羅漢松), *Polygala polifolia* (小花遠志) and *Rungia chinensis* (中華孩兒草). Besides, Waglan Island is known to be a breeding site for terns.

#### Private lots within the "CA" zone at Wan Tsai, Po Toi

6.6 The representation sites of **R9** and **R10** are located at Wan Tsai to the southwest Po Toi (**Plan H-2b, H-3 and H-4b**). It can be accessed via a footpath leading to the Po Toi Public Pier at the northwest of the Site. In 2011/2012, activities involving vegetation clearance and laying of concrete slabs were found at part of the Site. The Site is currently covered by vegetation, although traces of concrete slabs can still be spotted on the ground.

#### The "R(D)" zone

6.7 The representation sites of **R4**, **R12**, **R765** to **R767**, **R781**, **R782**, **R784** and **R787** cover the "R(D)" zone, which is located to the southwest of Po Toi Village outside its 'Village Environs' ('VE') (**Plan H-2b**, **H-3 and H-4d**). The zone is located at the foot of a sloping area, with its gradient increasing from the west to the east. It is occupied mainly by one- to two-storey temporary structures built years ago. Most of the structures are occupied while some are ruins. The zone is served by footpaths linking the area upslope and Po Toi Public Pier, which is located to the immediate southwest of the zone.

#### The "V" zone

6.8 The representation sites of **R12**, **R765**, **R782** and **R784** cover the "V" zone (**Plan H-2b, H-3 and H-4c**). The "V" zone is situated at the portion of Po Toi Village, the only recognised village in the Area, that falls within the 'Village Environs' ('VE'), and bound by vegetated slope to the north, Tai Wan to the southwest and a stream to the southeast. A series of one- to two-storey tenement houses are located mainly along the footpath and the northern shore of Tai Wan. Local shops can be found on the ground floor of some of the houses. A seafood restaurant, namely Ming Kee Seafood Restaurant, is located at the south of the zone. An area at the eastern fringe of the "V" zone is used by the villagers as a stage for the Chinese opera