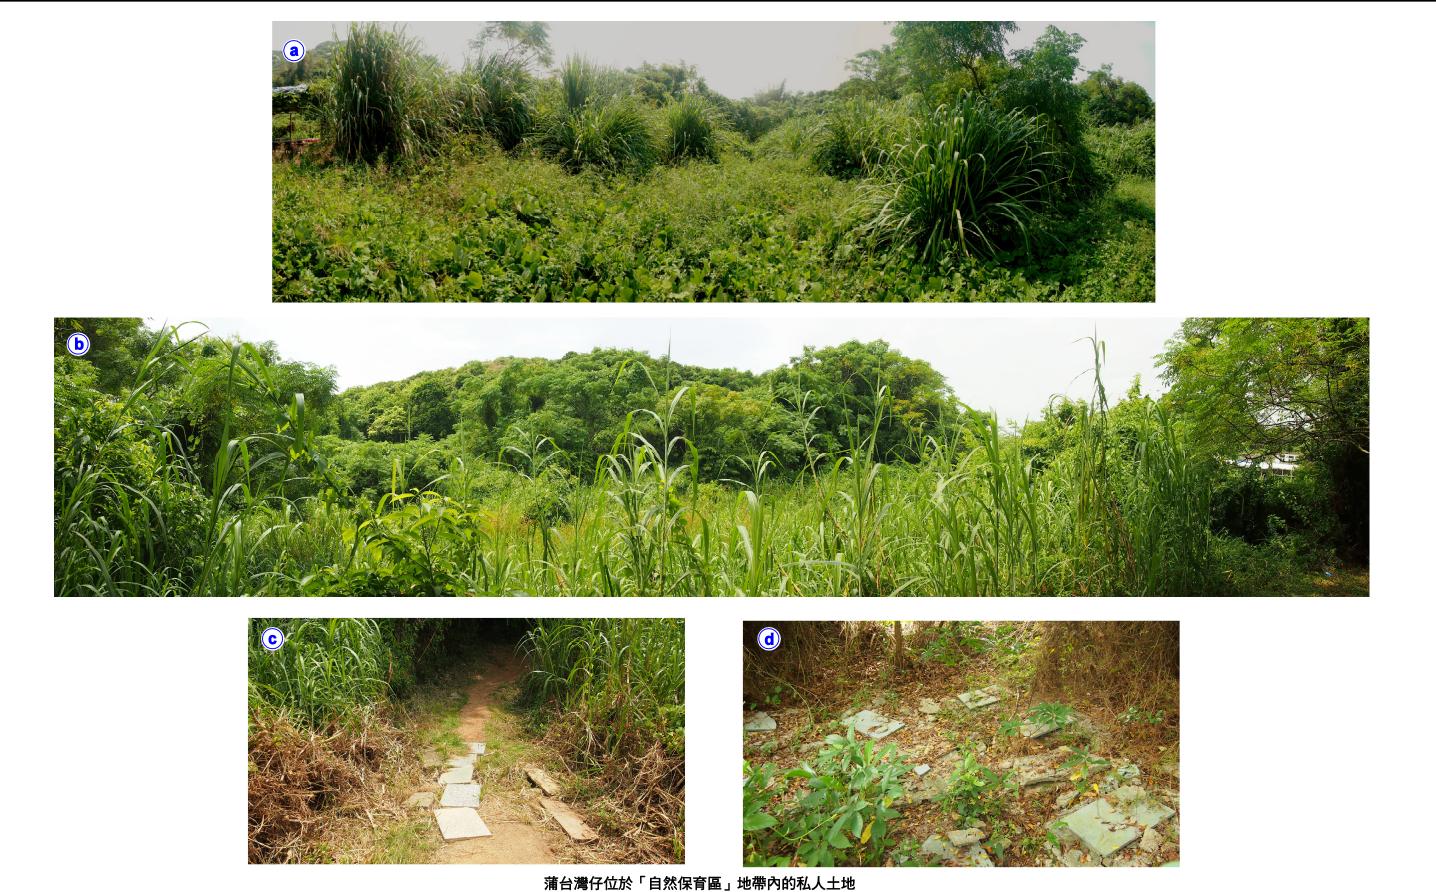

#### Private lots within the "CA" zone at Wan Tsai, Po Toi

6.6 The representation sites of **R9** and **R10** are located at Wan Tsai to the southwest Po Toi (**Plan H-2b, H-3 and H-4b**). It can be accessed via a footpath leading to the Po Toi Public Pier at the northwest of the Site. In 2011/2012, activities involving vegetation clearance and laying of concrete slabs were found at part of the Site. The Site is currently covered by vegetation, although traces of concrete slabs can still be spotted on the ground.