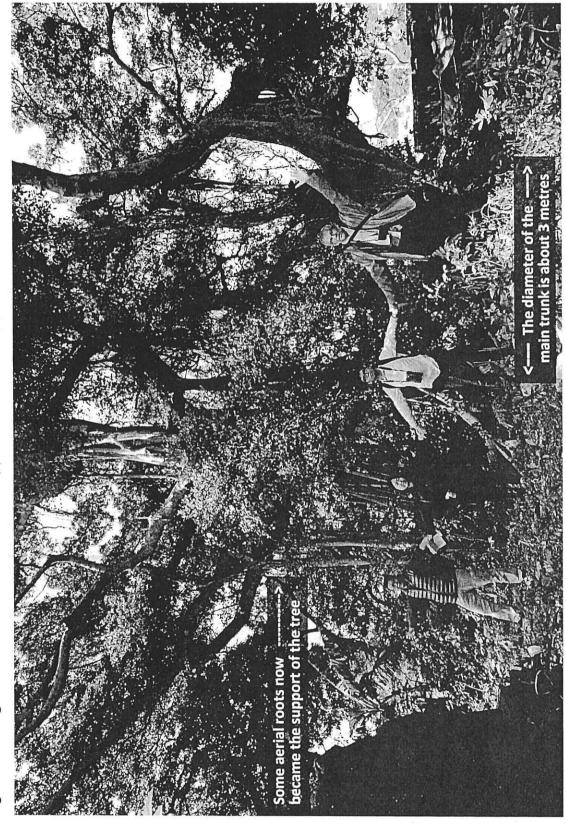

## *Ecological, conservation and heritage values of Po Toi* (**R3 to R6 and R11 to R813**)

(a) The mature woodlands on Po Toi provide an important stopover and refuge site for migratory birds. This is evidenced by the fact that a total of 328 species of birds have been recorded on Po Toi, a number

comparable to the Mai Po and Tai Po Kau Nature Reserve. A total of 12 new bird species recorded in Hong Kong have been found in Po Toi, the same count as the Mai Po Reserve. Po Toi also supports a natural population of many endemic/endangered species, e.g. Romer's Tree Frog (*Liuixalus romeri*), and possesses spectacular geomorphic landform features. Zoning the majority of Po Toi as "CA" is therefore supported. In particular, **R6** supports zoning Wan Tsai as "CA" as it can prohibit the intended memorial garden/columbarium development thereat.