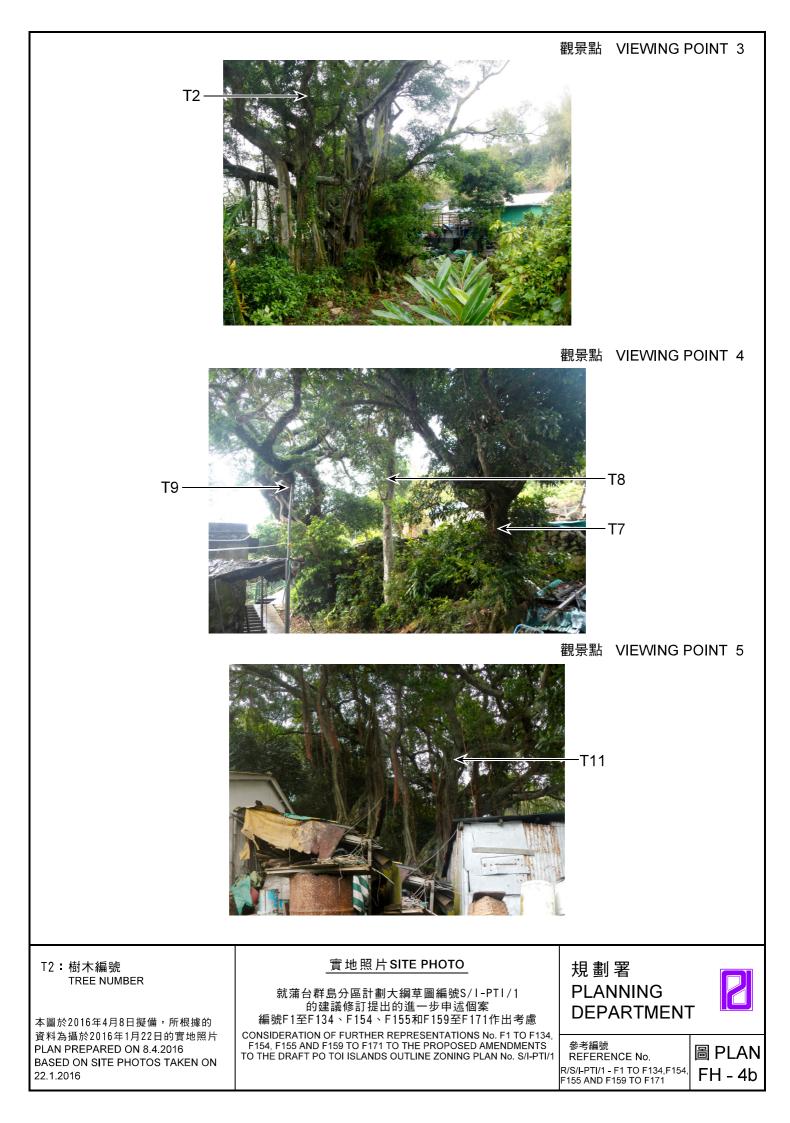

#### Private lots within the "CA" zone at Wan Tsai, Po Toi

6.6 The representation sites of **R9** and **R10** are located at Wan Tsai to the southwest Po Toi (**Plan H-2b, H-3 and H-4b**). It can be accessed via a footpath leading to the Po Toi Public Pier at the northwest of the Site. In 2011/2012, activities involving vegetation clearance and laying of concrete slabs were found at part of the Site. The Site is currently covered by vegetation, although traces of concrete slabs can still be spotted on the ground.