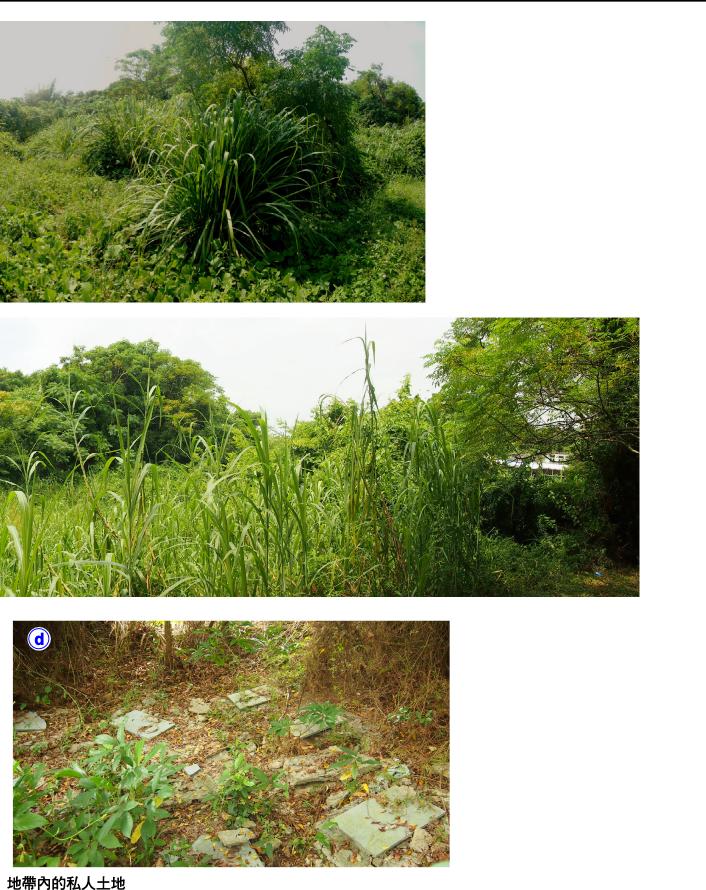

#### Private lots within the "CA" zone at Wan Tsai, Po Toi

6.6 The representation sites of **R9** and **R10** are located at Wan Tsai to the southwest Po Toi (**Plan H-2b, H-3 and H-4b**). It can be accessed via a footpath leading to the Po Toi Public Pier at the northwest of the Site. In 2011/2012, activities involving vegetation clearance and laying of concrete slabs were found at part of the Site. The Site is currently covered by vegetation, although traces of concrete slabs can still be spotted on the ground.

#### The "R(D)" zone

6.7 The representation sites of **R4**, **R12**, **R765** to **R767**, **R781**, **R782**, **R784** and **R787** cover the "R(D)" zone, which is located to the southwest of Po Toi Village outside its 'Village Environs' ('VE') (**Plan H-2b**, **H-3 and H-4d**). The zone is located at the foot of a sloping area, with its gradient increasing from the west to the east. It is occupied mainly by one- to two-storey temporary structures built years ago. Most of the structures are occupied while some are ruins. The zone is served by footpaths linking the area upslope and Po Toi Public Pier, which is located to the immediate southwest of the zone.