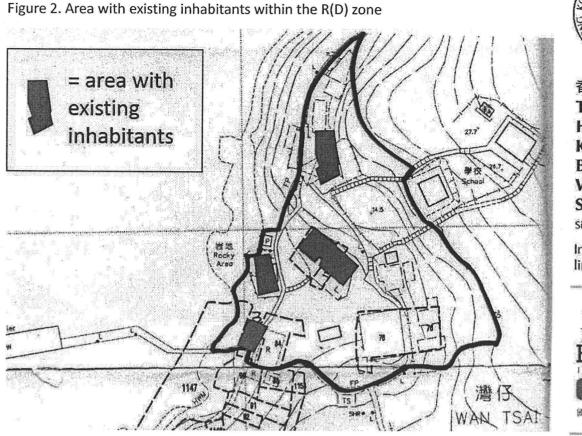

#### CONSIDERATION OF REPRESENTATIONS NO. TPB/R/S/I-PTI/1-R1 TO R813 AND COMMENTS NO. TPB/R/S/I-PTI/C1 TO C1462 MADE ON <u>THE DRAFT PO TOI ISLANDS OUTLINE ZONING PLAN NO. S/I-PTI/1</u>

| Group | Subject of                                                                                                                                                                                                                                                                                          | Representers                                                                                                                                                                                                                                        | Commenters                                                                                                                                                                                                                                                                                                                                                                                                                                                          |  |
|-------|-----------------------------------------------------------------------------------------------------------------------------------------------------------------------------------------------------------------------------------------------------------------------------------------------------|-----------------------------------------------------------------------------------------------------------------------------------------------------------------------------------------------------------------------------------------------------|---------------------------------------------------------------------------------------------------------------------------------------------------------------------------------------------------------------------------------------------------------------------------------------------------------------------------------------------------------------------------------------------------------------------------------------------------------------------|--|
| No.   | Representation                                                                                                                                                                                                                                                                                      |                                                                                                                                                                                                                                                     |                                                                                                                                                                                                                                                                                                                                                                                                                                                                     |  |
| 1     | <u>Oppose</u> the draft Outline<br>Zoning Plan (OZP) on                                                                                                                                                                                                                                             | <u>Total: 4</u>                                                                                                                                                                                                                                     | <u>Total: 118</u>                                                                                                                                                                                                                                                                                                                                                                                                                                                   |  |
|       | grounds that the stringent<br>restrictions imposed by the<br>conservation zonings<br>would infringe private land<br>development rights and<br>affect the livelihood of<br>villagers and that the<br>"Village Type<br>Development" ("V") zone<br>is not sufficient to meet the<br>Small House demand | <ul> <li>R7: Ms Yu Lai Fun,<br/>member of the Islands</li> <li>District Council</li> <li>R8: Individual</li> <li>R9: Great Peace</li> <li>Investment Ltd.</li> <li>R10: Splendid</li> <li>Resources Inc. &amp; Sky</li> <li>Pacific Ltd.</li> </ul> | Support <b>R9 and R10</b> in<br>opposing the<br>designation of<br>"Conservation Area"<br>("CA") zone on private<br>land on the draft OZP<br>and <u>support</u><br>columbarium/ memorial<br>garden development at<br>Po Toi<br><b>C1202</b> : Great Peace<br>Investment Ltd. ( <b>R9</b> )<br><b>C1203</b> : Splendid<br>Resources Inc. & Sky<br>Pacific Ltd. ( <b>R10</b> )<br><b>C1204</b> : Po Toi Welfare<br>Association <sup>1</sup><br><b>C1205 to C1319</b> : |  |
|       |                                                                                                                                                                                                                                                                                                     |                                                                                                                                                                                                                                                     | Individuals                                                                                                                                                                                                                                                                                                                                                                                                                                                         |  |
| 2     | <u>Support</u> the draft OZP in<br>protecting the natural<br>environment of Po Toi<br>Islands and generally <u>agree</u><br>to the designation of "CA"<br>zone; but <u>oppose</u> any land<br>use changes on Po Toi,<br>especially for memorial<br>garden/columbarium<br>development                | Total: 5<br>R1 to R3 and R5:<br>Individuals<br>R4: Association for<br>Geoconservation, Hong<br>Kong                                                                                                                                                 | Total: 1,344<br><u>Comment</u> on R1 to R5<br>and <u>support</u> R11 to<br>R813 in relation to the<br>proposal of designating<br>Po Toi/Po Toi Islands as<br>"SSSI" and CP<br>C1: Hong Kong Bird<br>Watching Society<br>C2: World Wide Fund                                                                                                                                                                                                                         |  |

#### "*R*(*D*)" zone boundary and concerns on residential development in Po Toi (R3, R4, R11 to R38, R41, R42, R44 to R647, R649 to R707, R709 to R721, R727 and R757 to R789)

- (h) The "R(D)" zone wrongly covers the mature woodland which is the most ecologically crucial roosting grounds for migratory birds on Po Toi. Residential development within this zone will involve tree/vegetation removal that the migratory birds will lose an important stopover site. This is particularly the case when redevelopment or addition/alteration/modification to existing houses does not require planning permission from the Board and hence no ecological impact assessment would be conducted.
- (i) Zoning Tai Wan, the core area of conservation value, as "R(D)" is considered unjustified because (**R16 and R18**):
  - no assessments on ecological and environmental impacts of residential development have been conducted and no mitigation measure has been proposed;
  - (ii) it contradicts with departmental and public comments;
  - (iii) it is in breach of the Convention on Biological Diversity.
- (j) The area zoned as "R(D)" is excessive as compared to the footprint of the existing structures, many of which are derelict and uninhabited. Although the "R(D)" zone is intended for improvement and upgrading of existing temporary structures, it will in practice be used for new residential development, which is considered inappropriate given the conservation value of the area. It is also considered that even if there is a need for villagers to upgrade their existing temporary structures into permanent buildings, this can still be achieved under the "CA" zone, within which 'House (redevelopment only)' may be permitted on application to the Board. The "R(D)" zone is therefore considered unnecessary (**R3, R11, R13, R14 and R18**).

#### The "R(D)" zone

6.7 The representation sites of **R4**, **R12**, **R765** to **R767**, **R781**, **R782**, **R784** and **R787** cover the "R(D)" zone, which is located to the southwest of Po Toi Village outside its 'Village Environs' ('VE') (**Plan H-2b**, **H-3 and H-4d**). The zone is located at the foot of a sloping area, with its gradient increasing from the west to the east. It is occupied mainly by one- to two-storey temporary structures built years ago. Most of the structures are occupied while some are ruins. The zone is served by footpaths linking the area upslope and Po Toi Public Pier, which is located to the immediate southwest of the zone.