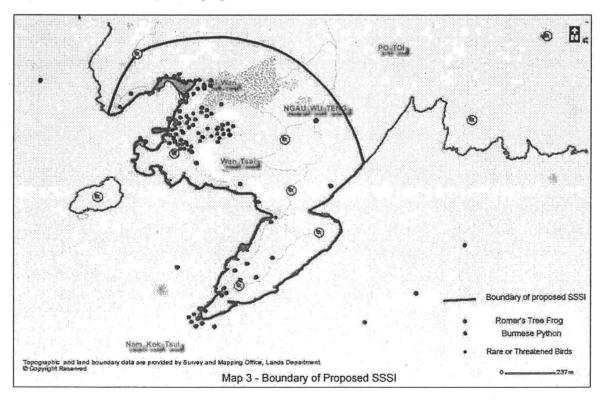

## *Ecological, conservation and heritage values of Po Toi* (**R3 to R6 and R11 to R813**)

(a) The mature woodlands on Po Toi provide an important stopover and refuge site for migratory birds. This is evidenced by the fact that a total of 328 species of birds have been recorded on Po Toi, a number

comparable to the Mai Po and Tai Po Kau Nature Reserve. A total of 12 new bird species recorded in Hong Kong have been found in Po Toi, the same count as the Mai Po Reserve. Po Toi also supports a natural population of many endemic/endangered species, e.g. Romer's Tree Frog (*Liuixalus romeri*), and possesses spectacular geomorphic landform features. Zoning the majority of Po Toi as "CA" is therefore supported. In particular, **R6** supports zoning Wan Tsai as "CA" as it can prohibit the intended memorial garden/columbarium development thereat.

refuelling stop for migratory birds. More than 300 bird species, such as Hodgson's Redstart (*Phoenicurus hodgsoni*, 黑喉紅尾鴝), Dark-throated Thrush (*Turdus ruficollis*, 赤頸鶇), Brown Hawk Owl (*Ninox scutulata*, 鷹 鴞), Blue-winged Pitta (*Pitta moluccensis*, 馬來八色鶇) and Oriental Honey Buzzard (*Pernis ptilorhyncus*, 鳳頭蜂鷹), have been recorded. Po Toi is also one of the only four sites in Hong Kong with natural populations of Romer's Tree Frog (*Liuixalus romeri*, 盧氏小樹蛙), an "Endangered" species under the International Union for Conservation of Nature (IUCN) Red List of Threatened Species, and has a diverse assemblage of over 60 species of butterflies. Some plant species of conservation interest are recorded in Beaufort Island and Po Toi such as *Eulophia flava* (黃花美冠蘭), *Podocarpus macrophyllus* (羅漢松), *Polygala polifolia* (小花遠志) and *Rungia chinensis* (中華孩兒草). Besides, Waglan Island is known to be a breeding site for terns.

## Ecological, conservation and heritage values of Po Toi (R3 to R6 and R11 to R813)

As stated in paragraphs 6.2 to 6.5 above, the Area is composed of natural 6.17 landscape with high ecological and scientific values that are worthy of conservation. Specifically, Po Toi is an important refuelling stop for migratory birds, and possesses a natural population of Romer's Tree Frog (Liuixalus romeri) and a diverse assemblage of butterfly species, all of which have contributed to the high ecological and scientific values of Po Toi. During the formulation of the draft OZP, the aforementioned habitats of high ecological and scientific values, as well as landscape character, local topography, site characteristics, stakeholders' views and concerned departmental advice had been taken into account. Details of the land use considerations were also contained in a planning report considered by the Board on 5.12.2014. The general planning intention of the draft OZP to conserve the areas of high ecological significance, vis-à-vis to protect the unique landscape, rural and natural characters of Po Toi, as well as the designation of "CA", "CPA" and "GB" zones on the draft OZP have duly reflected the above considerations. The Director of Agriculture, Fisheries and Conservation (DAFC) had also been consulted during the formulation of the OZP and supports the designation of "CA" zoning and has no objection to the designation of "CPA" and "GB" zones.