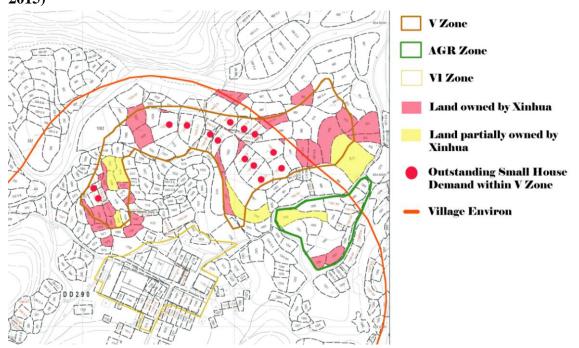

#### 1. Genuine need of small house

CA strongly suspects that the small house demand presented by Village Representative (VR) is NOT genuine. Within the proposed V zone, at least 50% of land lots have been been sold to the developer named Xinhua Bookstore Xiang Jiang Group Limited (Figure 1). It is hard to say that many villagers will really be back and resettle in Pak Sha O.

In mid-2012, the developer acquired nearly 60% of land within the proposed V zone. Records from The Land Registry show that the developer divided a significant portion of the land in the proposed V zone into separate lots in mid-2012 (Figure 3). These were transferred to various individuals surnamed Ho, Yip, Wong (Figure 4), and so on. Coincidentally, 14 small house applications involve these land lots (Figure 5). The above is similar to the common practice of transferring the beneficial rights to the "dings" to a developer who constructs small houses for profit-making purposes rather than for the use by the indigenous villagers (the applicants).