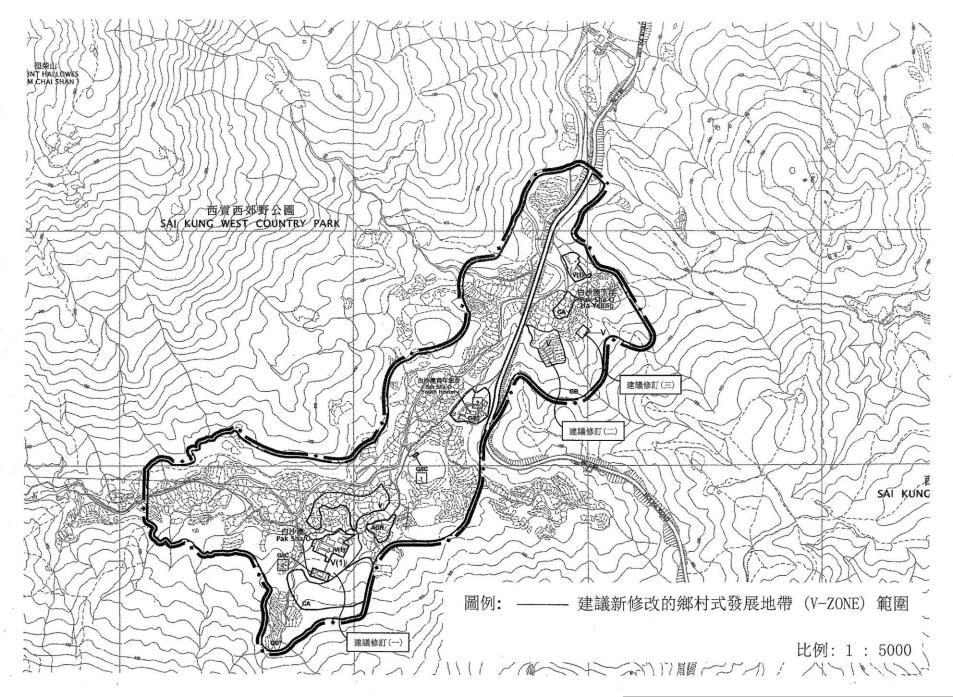

21. Thank you for your attention.

Ecological Advisory Programme Kadoorie Farm and Botanic Garden

cc. Conservancy Association

Designing Hong Kong

Hong Kong Bird Watching Society

WWF – Hong Kong

**Figure 1**. The proposed V zone in Pak Sha O is being approximately located in the area of farmland now under very active cultivation.

**Figure 2.** Photographs taken in recent years showing the changes to the landscape in the locality where the proposed AGR zone is being approximately located.

Figure 2. Con't.

香港新界大埔林錦公路 Lam Kam Road, Tai Po, New Territories, Hong Kong Email: eap@kfbg.org

Figure 2. Con't.

April 2015

香港新界大埔林錦公路 Lam Kam Road, Tai Po, New Territories, Hong Kong Email: eap@kfbg.org

**Figure 3.** Land lot boundaries and changes in land ownership in the proposed V zone at Pak Sha O (extracted from www.inmediahk.net)

Figure 3. Con't.

## 舊地段索引圖 (Lot Index Plan)

圖:紫色線顯示丁屋地內其中11個地段的變化。2012年5月,「新華書店湘江集團有限公司」申請這11個地段分拆成47個小地段,幾乎全數同時有處理中的丁屋申請

Figure 4. Newly-constructed complex of houses at Tai Tan

**Figure 5**. The recent past and present outlook of the locality where the proposed V zone is being located at Pak Sha O