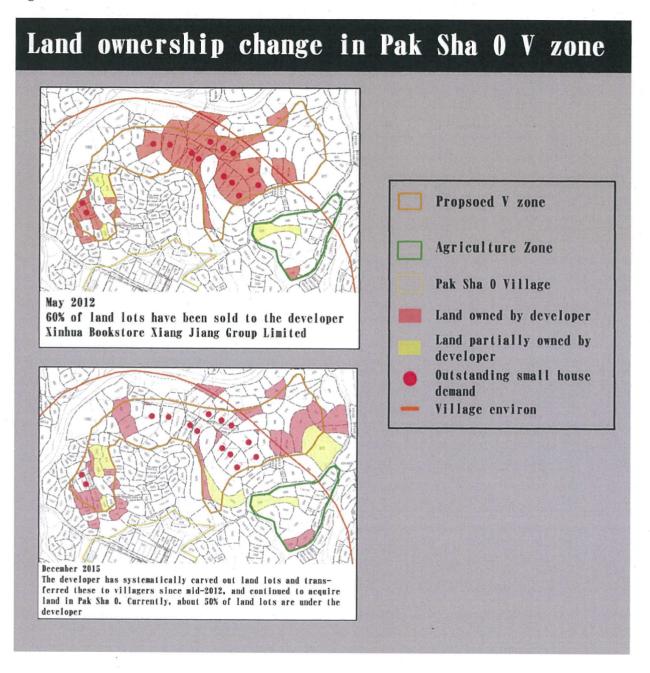

#### 1. Genuine need of small house

CA strongly suspects that the small house demand presented by Village Representative (VR) is NOT genuine. Within the proposed V zone, at least 50% of land lots have been been sold to the developer named Xinhua Bookstore Xiang Jiang Group Limited (Figure 1). It is hard to say that many villagers will really be back and resettle in Pak Sha O.

In mid-2012, the developer acquired nearly 60% of land within the proposed V zone. Records from The Land Registry show that the developer divided a significant portion of the land in the proposed V zone into separate lots in mid-2012 (Figure 3). These were transferred to various individuals surnamed Ho, Yip, Wong (Figure 4), and so on. Coincidentally, 14 small house applications involve these land lots (Figure 5). The above is similar to the common practice of transferring the beneficial rights to the "dings" to a developer who constructs small houses for profit-making purposes rather than for the use by the indigenous villagers (the applicants).

We do not agree that the proposed V zone is designated to satisfy genuine need. It therefore should be deleted from the OZP.