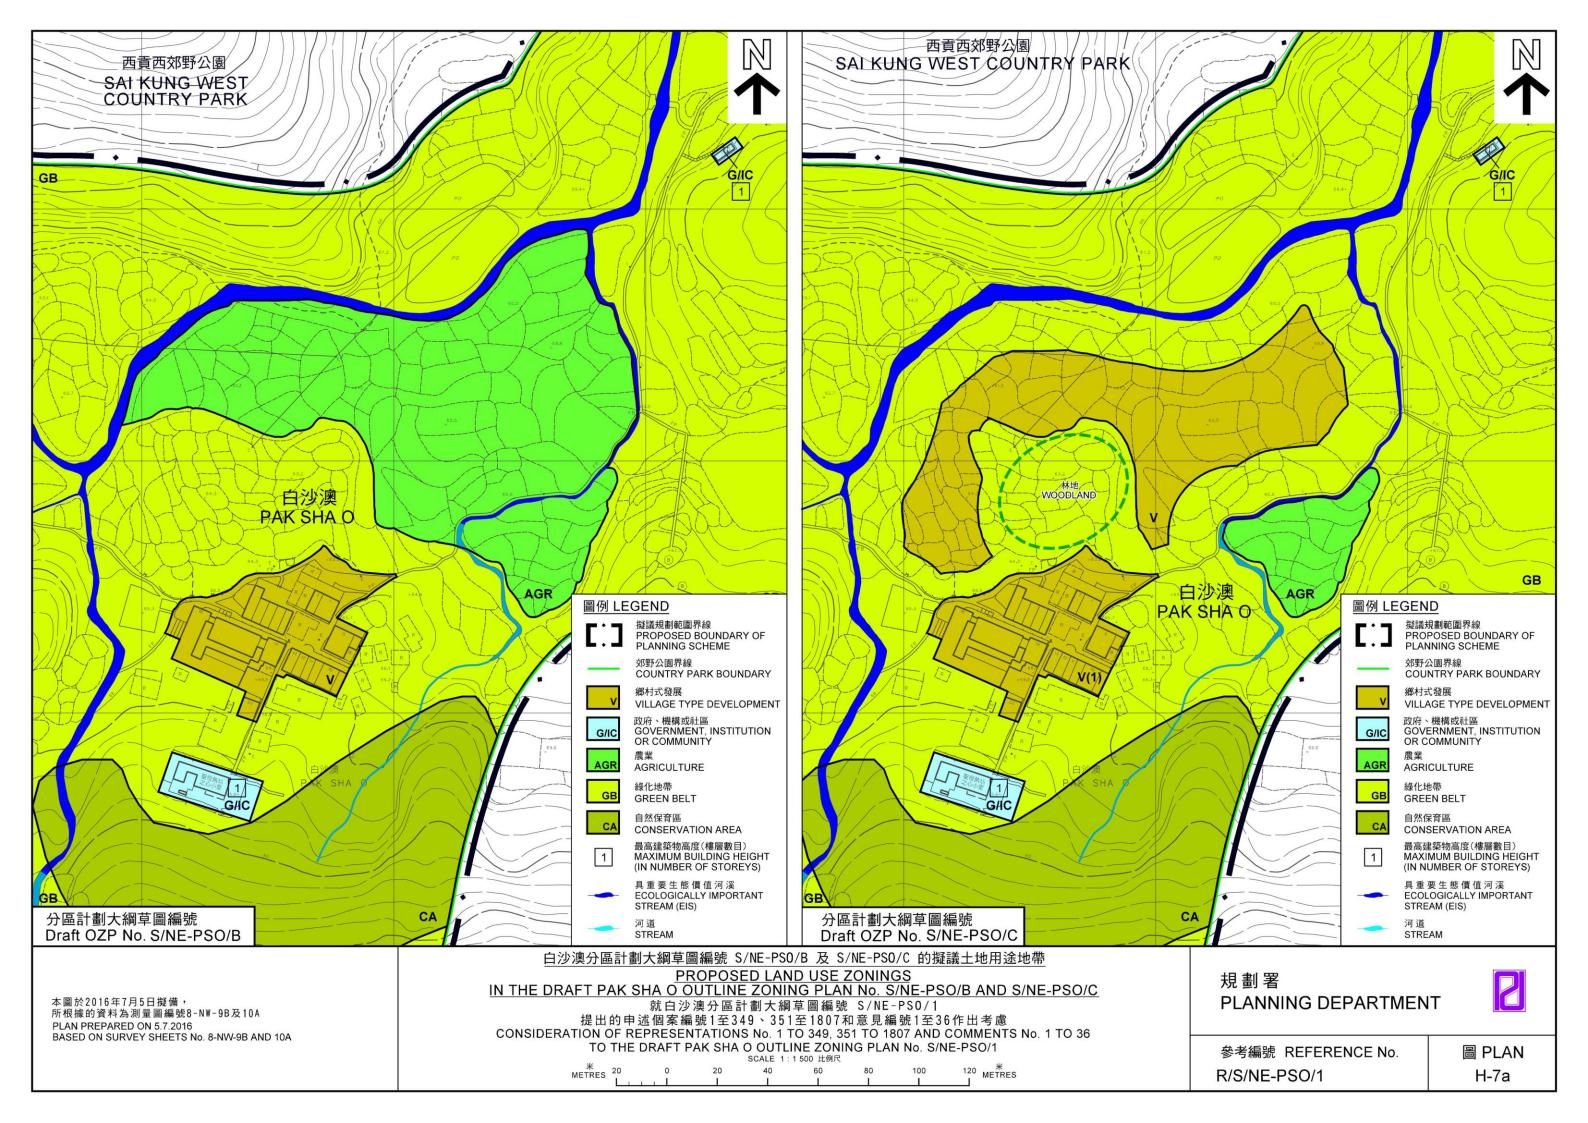

# 1.4 There is no land available for the indigenous villagers to use but there is land available from developer for us

While the indigenous villagers complained 'there is no land available for their use" (please refer to Town Planning Board Paper No.10019 Annex VI-2), and subsequently the Planning Department proposed the new "V" as a response to the indigenous villagers' request. Indeed, it is evident that the new "V" had been sold to private developers. The land was used to be agricultural land till the 1960s when it was abandoned and then recently rehabilitated for agricultural purpose again. Thereby, the area was proposed by the Planning Department as an "Agriculture" zone ("AGR") to reflect the conditions and characteristics of the site at the time when the Development Permission Area plan being gazette and this proposal had been upheld till the draft Pak Sha O OZP No. S/NE-PSO/B listed. However, the untold truth is the rehabilitated agricultural land or larger part of the new "V" was bought by private developer(s) well before S/NE-PSO/B (please refer to Mr Chris Barthelemy's submission point 1-a dated on 31 Jan 2016). According to the China Daily Hong Kong<sup>2</sup>, it was reported in detail that a private developer now owns nearly half of the land in the new "V" zone. The developer had divided up some of the bigger lots into smaller sections and some were resold back to the indigenous villagers, with small house applications underway. It is suspected that transactions had been arranged between the two parties in which the indigenous villagers would have transferred their rights to develop small houses or their eligibilities to apply for a small house grant to the developer. The new "V", if approved, will be giving a green-light to private property development in this ecologically sensitive enclave and more worse is to legitimate the underlie purchasing and selling the Small Houses' building rights. The Town Planning Board must avoid this to happen. This will also set a bad precedent for other Outline Zoning Plans of similar nature to follow with.

#### 1.5 Whom will be the vested interest party?

The new V was proposed as "AGR" from the Development Permission Area plan and

previous draft OZP plans. According to Planning Department, it was amended in a "V" zone for the sake of meeting the pending and future demand of the Small Houses. By comparing the S/NE-PSO/B and S/NE-PSO/C, it is nevertheless found that the land area supplied for Small House was increased in S/NE-PSO/C while the Small House demand in both draft plans has no numerical difference (please see Fig 3). We consider such departure to the new "V" is not justified. The amendment, if adopted, will only lead to a guess on whom would be the vested interest party in the new "V". The Town Planning Board has its responsibility to justify if the new "V" is to satisfy the real needs of the indigenous villagers and their future generations to continue live in PSO or to cater the developer's right to build luxury villas for the rich.

### Fig 3 A comparison of the S/NE-PSO/B and S/NE-PSO/C showing the demand and supply of the Small Houses in Pak Sha O

### S/NE-PSO/B

Table 1: Supply and Demand for Small House in Pak Sha O and Pak Sha O Ha Yeung

|                          | Small House<br>Demand Figure in<br>2012 |                                         | Small House<br>Demand Figure in 2015 |                                         | 'VE' Area                     | "V" zone on       | Required land to           | Available                          | Percentage<br>of the new    |
|--------------------------|-----------------------------------------|-----------------------------------------|--------------------------------------|-----------------------------------------|-------------------------------|-------------------|----------------------------|------------------------------------|-----------------------------|
| Village                  | Outstanding<br>Demand                   | 10-year<br>forecast<br>(2012 –<br>2021) | Outstanding<br>Demand                | 10-year<br>forecast<br>(2015 –<br>2024) | (ha)<br>('VE' Area<br>in OZP) | draft OZP<br>(ha) | meet new<br>demand<br>(ha) | Land to<br>meet new<br>demand (ha) | met by<br>available<br>land |
| Pak Sha<br>O             | 38                                      | 49*                                     | 38*                                  | 190*                                    | 5.79<br>(5.30)                | 0.32              | 2.18                       | 0.06<br>(2 houses)                 | 3%                          |
| Pak Sha<br>O Ha<br>Yeung | 6                                       | NA                                      | 7                                    | NA                                      | 4.86<br>(3.75)                | 0.18              | 0.18                       | 0.09<br>(3 houses)                 | 50%                         |
| Total                    | 44                                      | 49                                      | 45                                   | 190                                     | 10.65<br>(9.05)               | 0.50              | 2.36                       | 0.15<br>(5 houses)                 | 6%                          |

### S/NE-PSO/C

Table 1: Supply and Demand for Small House in Pak Sha O and Pak Sha O Ha Yeung

| Village                         | Small House<br>Demand Figure in<br>2012 |                                         | Small House<br>Demand Figure in 2015 |                                         |                               | "V" zone on       | Required land to           | Available                          | Percentage<br>of the new              |
|---------------------------------|-----------------------------------------|-----------------------------------------|--------------------------------------|-----------------------------------------|-------------------------------|-------------------|----------------------------|------------------------------------|---------------------------------------|
|                                 | Outstanding<br>Demand                   | 10-year<br>forecast<br>(2012 –<br>2021) | Outstanding<br>Demand                | 10-year<br>forecast<br>(2015 –<br>2024) | (ha)<br>('VE' Area<br>in OZP) | draft OZP<br>(ha) | meet new<br>demand<br>(ha) | Land to<br>meet new<br>demand (ha) | demand<br>met by<br>available<br>land |
| Pak Sha O<br>"V(1)"             |                                         |                                         |                                      |                                         |                               | 0.32              | 0.32<br>0.74 2.18          | 0.06<br>(2 houses)                 | 3%                                    |
| Pak Sha O                       | 38                                      | 49*                                     | 38*                                  | 190*                                    | 5.79<br>(5.30)                | 0.74              |                            | 0.74<br>(29 houses)                | 34%                                   |
| Sub-total                       |                                         |                                         |                                      |                                         |                               | 1.06              |                            | 0.80<br>(31 houses)                | 37%                                   |
| Pak Sha O<br>Ha Yeung<br>"V(1)" | 6                                       | NA                                      | 7                                    | NA                                      | 4.86<br>(3.75)                | 0.18              | 0.18                       | 0.09<br>(3 houses)                 | 50%                                   |
| Total                           | 44                                      | 49                                      | 45                                   | 190                                     | 10.65<br>(9.05)               | 1.24              | 2.36                       | 0.89<br>(34 houses)                | 38%                                   |