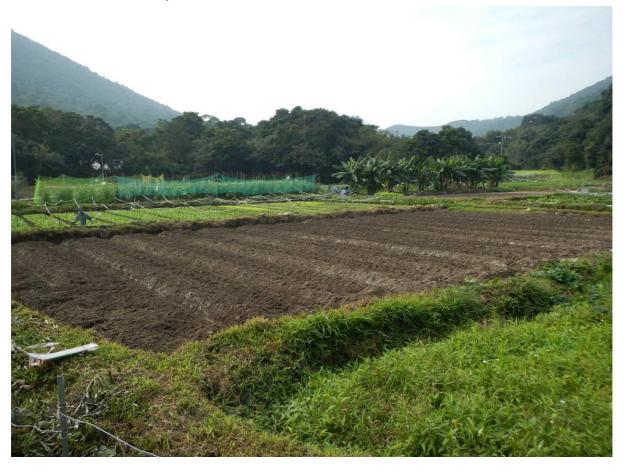

### Lack of rationale to designate the V and AGR zones

- 4. During a TPB meeting held on 24th July, 2015<sup>2</sup>, the draft Pak Sha O OZP No. S/NE-PSO/B was discussed, and, the Planning Department made the following statements:
- recently, plots of abandoned agricultural land adjoining the EIS to the north of the village cluster of Pak Sha O across the woodland had been rehabilitated for agricultural purpose.

  <u>To reflect the active agricultural use on site</u>, it was proposed that the area should be designated as "AGR" zone.
- the intention (of AGR zone) was to <u>confine agricultural practice in the "AGR' zone</u>, genuine agricultural use was always permitted in the "GB" and "CA" zones.
- 5. Based on the above statements, we cannot understand the logic for the subsequent change in the designation of the current V zone and AGR zone at S/NE-PSO/1 (or S/NE-PSO/C). The proposed V zone covers a piece of actively farmed agricultural land (Figure 1). The proposed AGR zone has been cleared of natural vegetation but without visible sign of cultivation of farm produce, as observed during our several site visits (Figure 2). Why suddenly designate a V zone on current actively cultivated land, and then, designate an AGR zone on another adjacent piece of land that was until recent times covered with natural (recolonised) vegetation? This is quite inexplicable.
- 6. The Schedule of Uses of the current draft OZP states that land within the new V zone is primarily intended for development of Small Houses by "indigenous villagers". Recently, there is an article which elaborates upon the land ownership issues at Pak Sha O<sup>3</sup>. According to this media report, many of the land lots now within and covered by the newly proposed V zone were actually owned by a company, several years ago. Since then, some land lots have been sub-divided into much smaller plots and the land ownership of some of these lots have, again, changed hands (**Figure 3**). Notwithstanding these transfers of land ownership, many of the lots of land now encompassed within this new V zone still belong, partially or entirely, to one

**Figure 2.** Photographs taken in recent years showing the changes to the landscape in the locality where the proposed AGR zone is being approximately located.

Figure 2. Con't.

香港新界大埔林錦公路 Lam Kam Road, Tai Po, New Territories, Hong Kong Email: eap@kfbg.org