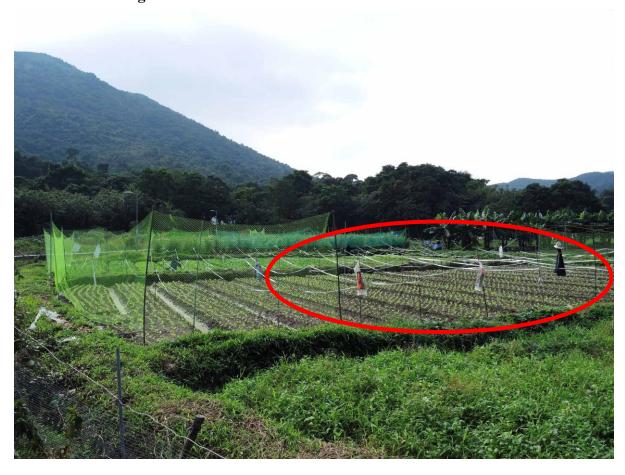

### Lack of rationale to designate the V and AGR zones

- 4. During a TPB meeting held on 24th July, 2015<sup>2</sup>, the draft Pak Sha O OZP No. S/NE-PSO/B was discussed, and, the Planning Department made the following statements:
- recently, plots of abandoned agricultural land adjoining the EIS to the north of the village cluster of Pak Sha O across the woodland had been rehabilitated for agricultural purpose.

  <u>To reflect the active agricultural use on site</u>, it was proposed that the area should be designated as "AGR" zone.
- the intention (of AGR zone) was to <u>confine agricultural practice in the "AGR' zone</u>, genuine agricultural use was always permitted in the "GB" and "CA" zones.
- 5. Based on the above statements, we cannot understand the logic for the subsequent change in the designation of the current V zone and AGR zone at S/NE-PSO/1 (or S/NE-PSO/C). The proposed V zone covers a piece of actively farmed agricultural land (Figure 1). The proposed AGR zone has been cleared of natural vegetation but without visible sign of cultivation of farm produce, as observed during our several site visits (Figure 2). Why suddenly designate a V zone on current actively cultivated land, and then, designate an AGR zone on another adjacent piece of land that was until recent times covered with natural (recolonised) vegetation? This is quite inexplicable.
- 6. The Schedule of Uses of the current draft OZP states that land within the new V zone is primarily intended for development of Small Houses by "indigenous villagers". Recently, there is an article which elaborates upon the land ownership issues at Pak Sha O<sup>3</sup>. According to this media report, many of the land lots now within and covered by the newly proposed V zone were actually owned by a company, several years ago. Since then, some land lots have been sub-divided into much smaller plots and the land ownership of some of these lots have, again, changed hands (**Figure 3**). Notwithstanding these transfers of land ownership, many of the lots of land now encompassed within this new V zone still belong, partially or entirely, to one

**Figure 2.** Photographs taken in recent years showing the changes to the landscape in the locality where the proposed AGR zone is being approximately located.

Figure 2. Con't.

香港新界大埔林錦公路 Lam Kam Road, Tai Po, New Territories, Hong Kong Email: eap@kfbg.org