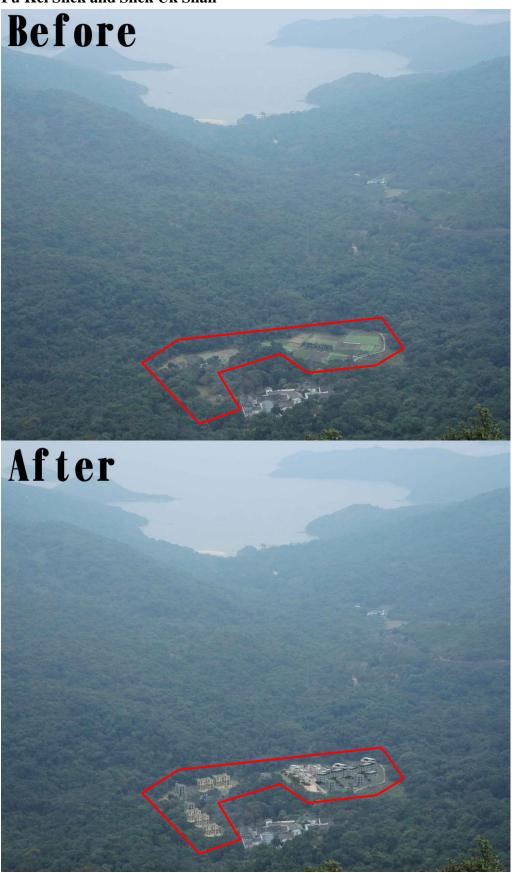

15. Seeing is believing. We would like to request the Board to look at a newly constructed complex of houses at Tai Tan (**Figure 4**), and, compare the scene with the recent past and present outlook of the proposed V zone at Pak Sha O (**Figure 5**). We urge the Board to judge whether or not the new V zone at Pak Sha O would create permanent, irreversible and significant visual and landscape impacts on this unique village area, not just in Hong Kong but also in the entire South China region. **The current OZP, if approved, will simply kill off the unique landscape and village heritage settings of Pak Sha O**.

### 5. Visual impact

We do not agree with the preliminary discussion in TPB meeting dated 13<sup>th</sup> November 2015 that the proposed V zone has considered potential visual impacts posed on the historic Pak Sha O village. The so-called "a dense woodland" that can act as a buffer between the existing village and the proposed V zone <sup>9</sup> simply neglects other visually sensitive receivers. When we view the proposed V zone from the walking trail leading to the village (Figure 7) and the hiking trail linking Lo Fu Kei Shek and Shek Uk Shan (Figure 8), we think that the small house development is HIGHLY INCOMPATIBLE with the Country Park and pose significant visual impact on the area. To protect the village setting, TPB should not confine to the discussion to how wide the setback of the proposed V zone from the village cluster but consider the rural character and tranquil environment of Pak Sha O as a whole.