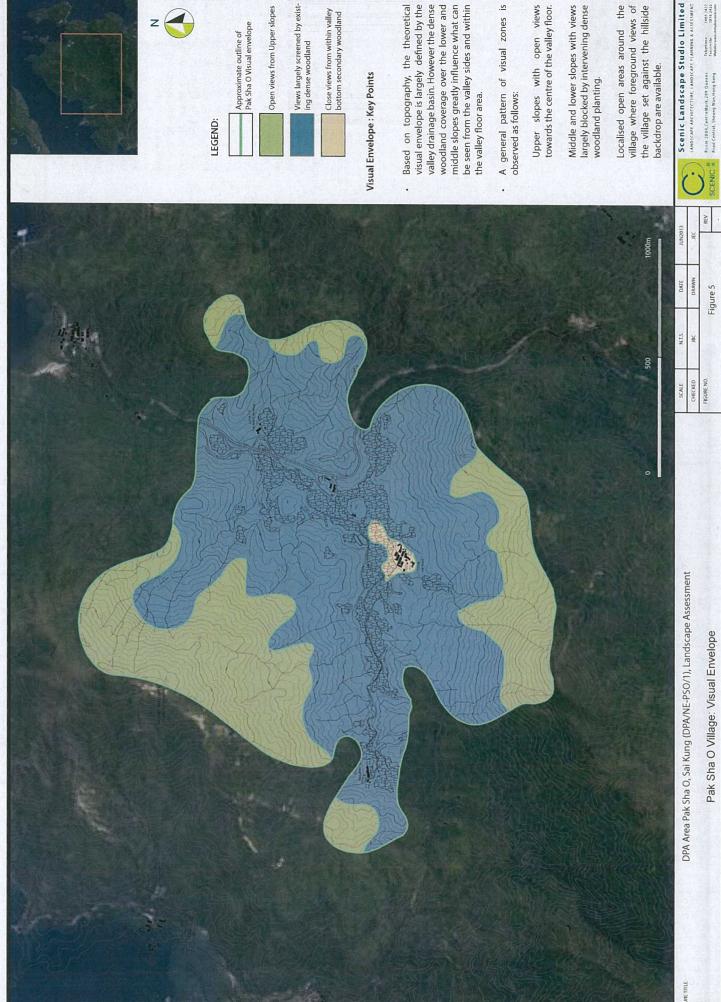

The Planning Report of Pak Sha O has already outlined the landscape character of Pak Sha O. Pak Sha O is an outstanding, well-preserved vernacular Hakka village with graded historic buildings, such as Ho Residence, Ho Ancestral Hall (both in Grade 1), Immaculate Heart of Mary Chapel (Grade 3). It is also classified as of high quality landscape value of an enclosed, tranquil and coherent landscape character, according to the "Landscape Value Mapping of Hong Kong (2005)"<sup>10</sup>. Other important landscape resources include the woodlands, Hoi Ha EIS and its tributaries, low-lying freshwater marshes, and so on. The conservation approach adopted in Tai Long Wan, therefore, is applicable in Pak Sha O. We understand that currently the proposed V(1) zone aims at preserving the existing village setting, so what more effort needed now is to cut the V zone to avoid unnecessary development expectation in the area.