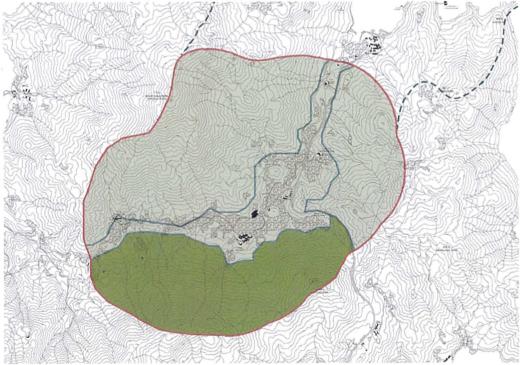

21. Thank you for your attention.

Ecological Advisory Programme Kadoorie Farm and Botanic Garden

cc. Conservancy Association

Designing Hong Kong

Hong Kong Bird Watching Society

WWF – Hong Kong

**Figure 1**. The proposed V zone in Pak Sha O is being approximately located in the area of farmland now under very active cultivation.