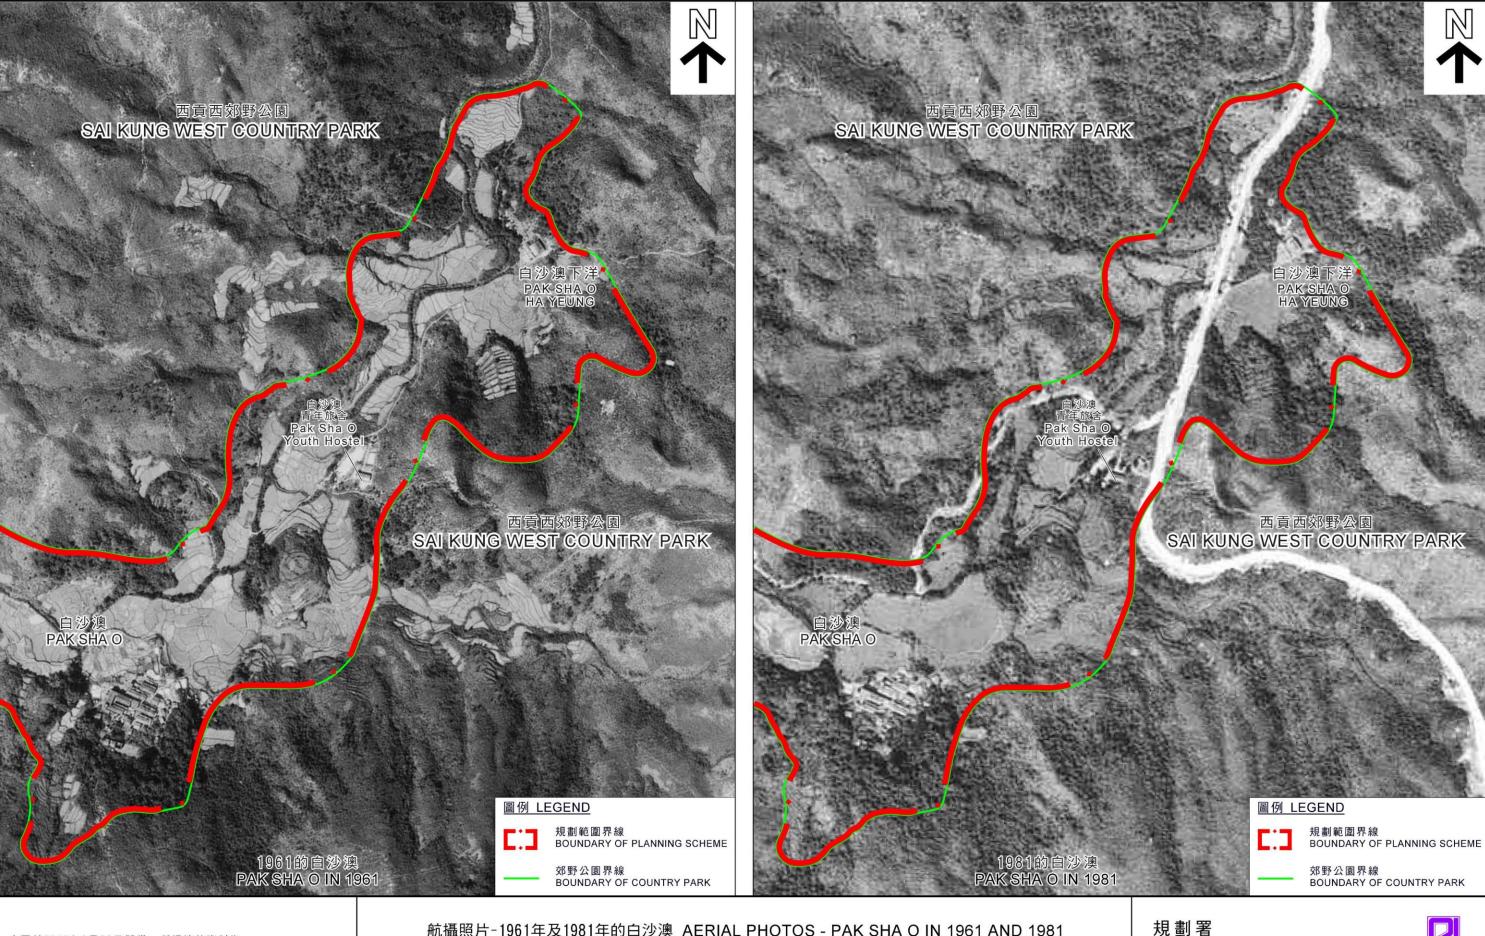

## 反對白沙澳分區計劃大綱草圖(S/NE-PSO/1) TPB/R/S/NE-PSO/1-8

白沙澳村祖先已在此居住超過 100 年,所謂生態價值其實只是屋地及農田被荒廢的結果,自古以來並非林木,白沙澳不同年份的鳥瞰圖說明白沙澳的歷史,以往白沙澳村民以務農為生(60 年代鳥瞰圖可見很多農田),隨着農業開始式微,村民謀生困難才忍痛移居海外謀生,致令村內日漸荒廢,農田變荒地,荒地經 30 年變林地。何以政府竟不尊重白沙澳的歷史,只偏重於聽取環保團體的保育訴求,把「鄉村式發展」(1)地帶凍結在現有建築物範圍,而舊屋重建竟要規劃申請,並沒有考慮白沙澳村認可鄉村範圍內不少土地為 1898 年紀錄於集體政府租契上的舊屋批地卻被建議納入不宜發展的「綠化地帶」,對舊屋批地業權人不公。