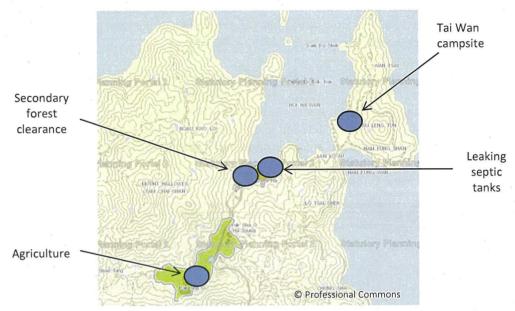

### 3.2 Sewerage

In response to the potential sewerage impact caused by increasing small houses in Pak Sha O, it is stated that "there should be demonstrably effective means (such as proper waste water treatment plant) to ensure that the effluent water quality is acceptable to concerned government departments". Septic tank and soakaway systems for sewage treatment and disposal would not be considered. However, the risk of water pollution arise from non-point

Section 4.1(h), TPB Paper No. 10019

source (increase in human activities within the new village area) has still not been tackled in full. This should not been under-estimated as the Hoi Ha EIS lies close to the proposed V zone. As any potential adverse impacts from non-point source cannot be assessed again through planning application system, finally the EIS would be prone to water pollution.

Hoi Ha Wan Marine Park at the estuary should be another potential sensitive receiver left without assessment in this OZP. The recent decline in corals in Hoi Ha Wan acts as an alert that more massive village expansion in this catchment would cause additional pressure on the already stressed marine ecology of Hoi Ha Wan Marine Park.