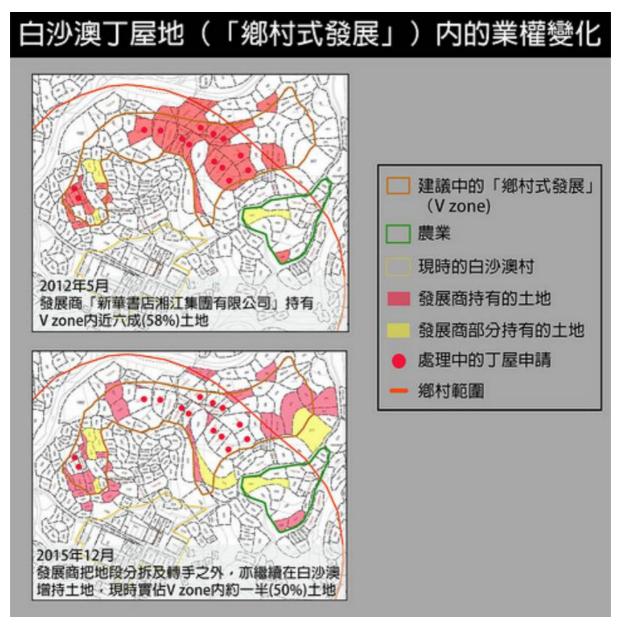

#### 1. Genuine need of small house

CA strongly suspects that the small house demand presented by Village Representative (VR) is NOT genuine. Within the proposed V zone, at least 50% of land lots have been been sold to the developer named Xinhua Bookstore Xiang Jiang Group Limited (Figure 1). It is hard to say that many villagers will really be back and resettle in Pak Sha O.

In mid-2012, the developer acquired nearly 60% of land within the proposed V zone. Records from The Land Registry show that the developer divided a significant portion of the land in the proposed V zone into separate lots in mid-2012 (Figure 3). These were transferred to various individuals surnamed Ho, Yip, Wong (Figure 4), and so on. Coincidentally, 14 small house applications involve these land lots (Figure 5). The above is similar to the common practice of transferring the beneficial rights to the "dings" to a developer who constructs small houses for profit-making purposes rather than for the use by the indigenous villagers (the applicants).

We do not agree that the proposed V zone is designated to satisfy genuine need. It therefore should be deleted from the OZP.