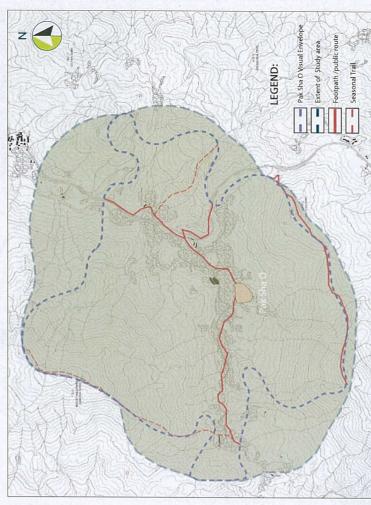

### 白沙澳分區計劃大綱草圖編號 S/NE-PSO/1 申述意見書

城市規劃委員會(下稱「城規會」)於 2015 年 12 月 4 日正式刊憲白沙 澳分區計劃大綱草圖編號 S/NE-PSO/1,我們歡迎城規會從善如流,修 訂建議草圖,為白沙澳村訂下供村民建屋的「鄉村式發展」地帶,惟 草圖仍未能預留足夠的「鄉村式發展」用地供鄉村作可持續發展,以 下為建議修訂(見附圖):

1. 建議修訂(一): 擴大「鄉村式發展(1)」地帶,修訂部份「綠化地帶」 地帶為「鄉村式發展(1)」地帶 (面積約 9640 平方米)