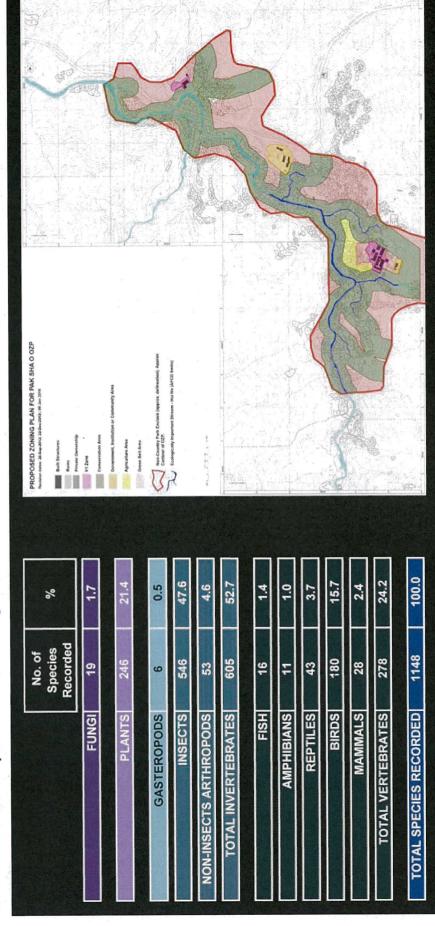

# TOWN PLANNING ORDINANCE (Chapter 131) DRAFT PAK SHA O OUTLINE ZONING PLAN NO. S/NE-PSO/1

- 1. **Green Power** is a local charitable green group with river and butterfly conservation being our focused issues. Regarding the above-captioned draft plan (hereafter PSO OZP), we would like to draw your attention to our recommendations and comments on land use planning of river basin of Hoi Ha Ecologically Important Stream (EIS) and protection of natural assets with butterfly as target taxa group in particular.
- 2. Green Power supports that the "general planning intention of the Area (the Planning Scheme Area of draft PSO OZP) is to conserve the high natural landscape and ecological significance of the Area in safeguarding the natural habitat and natural system of the wider area." (Sec 8.1, Explanatory Statement)
- 3. We also agree to the planning intention "to consolidate village development so as to avoid undesirable disturbances to the natural environment and overtaxing the limited infrastructure in the Area" (Sec 8.1, Explanatory Statement)

#### **Land Use Planning of River Basin**

- 4. Undoubtedly, the pristine Hoi Ha EIS forms an integral and dominant part of the Area in the aspects of hydrology, water quality, ecology and landscape. Thus, the land use of river basin of Hoi Ha EIS in Pak Sha O requires special planning considerations to address the <u>unique</u> functions and characteristics of a river/stream and its <u>ecological connection to Hoi Ha Wan Marine Park</u> (MP).
- 5. In view of ecological function of Hoi Ha EIS, the EIS section should not be considered as an independent habitat. Instead, the whole river system including upper, middle and lower courses of the mainstream and tributaries, and the Hoi Ha Wan MP should be considered as one whole

6. As highlighted in Sec 7.1.1 of the Explanatory Notes, "Many stream tributaries flow through the Area, including a section identified as the Hoi Ha EIS, which is valued for its good water quality and presence of the rare Three-lines Bafrid Fish <u>Pseudobagrus trilineatus</u>." And in Sec 7.2.2.1, "with reference to the 'Landscape Value Mapping of Hong Kong (2005), the Area is classified as of <u>high quality landscape value</u> of an enclosed, tranquil and coherent landscape character." Regrettably, the unique land use characteristics of EIS and the high-valued landscape are threatened by the incompatible zoning of "V".

#### **Conservation through Protection of Butterfly Habitat**

- 7. Pak Sha O is well known for its butterfly diversity. Since 2013, Pak Sha O has been included in our Butterfly Surveyor Programme. Every year, around 20 butterfly surveyors conduct butterfly ecological surveys along a designated route from Pak Sha O until December 2015, 115 butterfly species were recorded which account for 45% of total number of species recorded in Hong Kong. 13 "Rare" species and 8 "Very Rare" species are included. With these high number of species recorded and high proportion of "Rare" and "Very Rare" species, Pak Sha O is undoubtedly a butterfly hotspot. A list of butterfly species aforementioned is enclosed in the Annex.
- 8. According to the draft PSO OZP, massive areas including the stream banks will be zoned as "GB". These open areas are important habitats for "Rare" and "Very Rare" butterflies. They nurture countless food plants for many adult butterflies and their caterpillars. Therefore, they are important feeding and breeding habitats of diverse butterfly species.
- 9. In our opinion, "GB" zone may not reflect the ecological values of these areas, and hence protect the area against incompatible development and vandalized actions. We appeal the Town Planning Board to further consider the status of butterfly ecology of Pak Sha O, and re-zone the "GB" to "CA".

#### Particular Comments on the draft PSO OZP

- 10. In point 8(d) under Notes, public works implemented or coordinated by the Government are always permitted on land falling within the boundaries of the PSO OZP. We are gravely concerned that these works will impose serious impacts during construction or operational phases through diversion/ disturbance of streams, pollution of stream water, clearance of vegetation, waste dumping, etc. These works should be strictly controlled in river channels, river banks and lands with dense vegetation or woodlands.
- 11. Regarding point 8(c) of Notes, we are concerned that if "maintenance or repair of .....,watercourse, nullah, sewer and drain" are always permitted on land falling within the boundaries of the PSO OZP, the water quality of Hoi Ha EIS will be adversely affected as such activities will generate pollutants such as suspended solids, sewage or even chemicals. Water pollution will seriously impact the ecology of Hoi Ha EIS and Hoi Ha Wan MP. Such activities should be strictly controlled in EIS and at upstream of Marine Park. Same concerns are also applied to point 9(a)(i) and (ii) of Notes that "maintenance .....of watercourse....." and ".....sewage works, drainage works...." are always permitted in "CA" zone.
- 12. We agree to Remarks to Village Type Development("V") (point (d)), Agriculture("AGR"), Green Belt("GB") and Conservation Area("CA") zones to strictly control "any diversion of streams, filling of land/pond or excavation of land" in order to protect the Hoi Ha EIS. However, certain sections of the tributaries of Hoi Ha EIS may have been diverged and/or modified as irrigation ditches or converted to wet agricultural farmlands. In such cases, the Remarks in this regard should also be applied to these irrigation ditches and wet agricultural farmlands in order to maintain the drainage capacity, connectivity and hydrology of the EIS to avoid flood, fragmentation of stream ecosystem and alternation of hydrology.
- 13. In order to avoid pollution to the EIS and MP from village houses sewage, "V" should not be zoned in vicinity to the existing stream courses. We opine that the "V" zone to the north of the existing Pak Sha O village is too extensive and too close to the stream course of EIS which may generate polluted surface runoff from houses, settlements and construction/demolition activities though the boundary of "V" zone is approximately 20m away from the EIS courses.
- 14. We also urge that no sewage and stormwater outfalls should be drained into any streams at Pak Sha O. The construction on the river banks should be prohibited so as to avoid water pollution to the streams. Also, the use of chemical fertilizers and pesticides should be strictly controlled.
- 15. The courses and all the banks of natural streams in the Area are zoned as "GB" that may be vulnerable to disturbance and/or destruction by future works and developments. Therefore, we advise to zone all the stream courses and 30 metres of both sides of river banks of all the streams