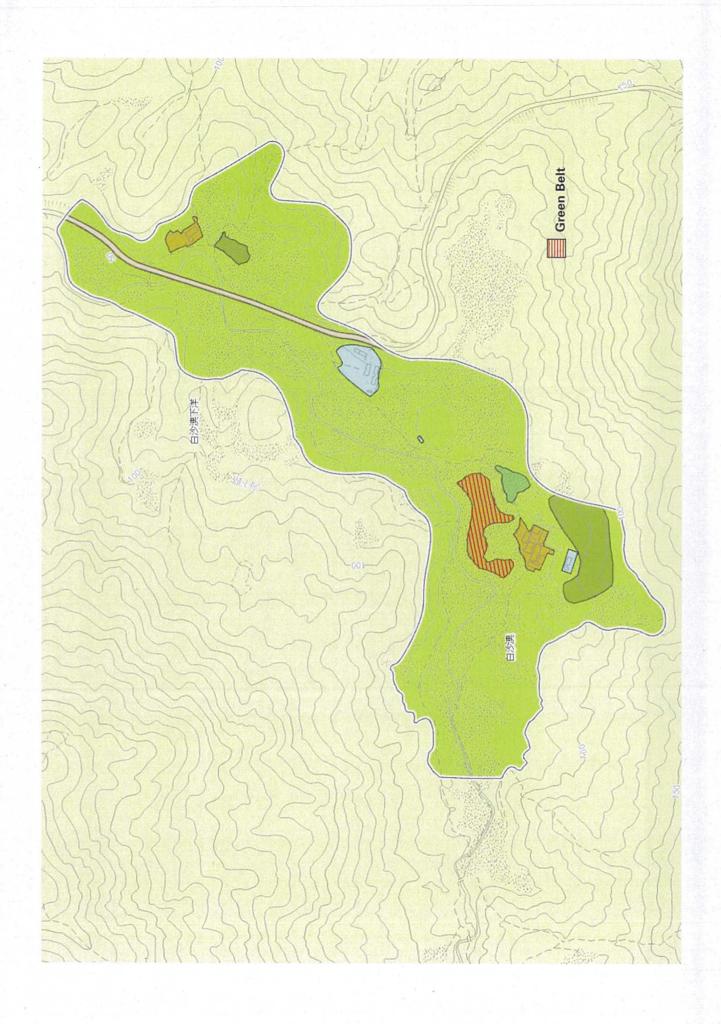

### 白沙澳分區計劃大綱草圖編號 S/NE-PSO/1 申述意見書

城市規劃委員會(下稱「城規會」)於 2015 年 12 月 4 日正式刊憲白沙 澳分區計劃大綱草圖編號 S/NE-PSO/1,我們歡迎城規會從善如流,修 訂建議草圖,為白沙澳村訂下供村民建屋的「鄉村式發展」地帶,惟 草圖仍未能預留足夠的「鄉村式發展」用地供鄉村作可持續發展,以 下為建議修訂(見附圖):

1. 建議修訂(一): 擴大「鄉村式發展(1)」地帶,修訂部份「綠化地帶」 地帶為「鄉村式發展(1)」地帶 (面積約 9640 平方米)

總括來說,我們建議擴大「鄉村式發展(1)」地帶,修訂部份「綠化地帶」地帶為「鄉村式發展(1)」地帶,即建議修訂的「鄉村式發展(1)」地帶範圍跟城規會最初建議白沙澳發展審批地區草圖,白沙澳村的「鄉村式發展」地帶範圍相若(除了把白沙澳村南面聖母無玷之心小堂劃入「政府、機構或社區」地帶)。

2. 建議修訂(二): 修訂部份「綠化地帶」地帶為「鄉村式發展」地帶 (面積約 4330 平方米)

現時城規會並沒有建議為白沙澳下洋村認可鄉村範圍內土地設立任何的「鄉村式發展」地帶,認可鄉村範圍內的土地均被建議劃入不宜發展的「緣化地帶」及「自然保護區」,實漠視村民的建屋需求。另一方面,原先為白沙澳村訂下供村民建屋的「鄉村式發展」地帶,卻因要跟現有客家鄉村距離約 20 米緩衝區而被削減,村民建屋權利再因保育而被犧牲。

# 白沙澳分區計劃大綱草圖編號 S/NE-PSO/1 申述意見書 白沙澳下洋村

城市規劃委員會(下稱「城規會」)於 2015 年 12 月 4 日正式刊憲白沙 澳分區計劃大綱草圖編號 S/NE-PSO/1,惟草圖從未能為白沙澳下洋村 預留「鄉村式發展」用地供鄉村作可持續發展,妄顧村民於認可鄉村 範圍內建屋權利,以下為建議修訂(見附圖):

1. 建議修訂(一): 修訂部份「綠化地帶」地帶為「鄉村式發展」地帶(面積約 4330 平方米)

現時城規會並沒有建議為白沙澳下洋村認可鄉村範圍內土地設立任何的「鄉村式發展」地帶,認可鄉村範圍內的土地均被建議劃入不宜發展的「綠化地帶」及「自然保護區」,實漠視村民的建屋需求。另一方面,原先為白沙澳村訂下供村民建屋的「鄉村式發展」地帶,卻因要跟現有客家鄉村距離約 20 米緩衝區而被削減,村民建屋權利再因保育而被犧牲。

我們建議城規會為白沙澳下洋村認可鄉村範圍內土地設立「鄉村式發展」地帶,供村民建屋,並作為白沙澳村被削減「鄉村式發展」地帶的補償,建議的「鄉村式發展」地帶跟現有河道及城規會建議的「自然保護區」緩衝距離約 20 米或以上,該地區沒有具重要生態價值河