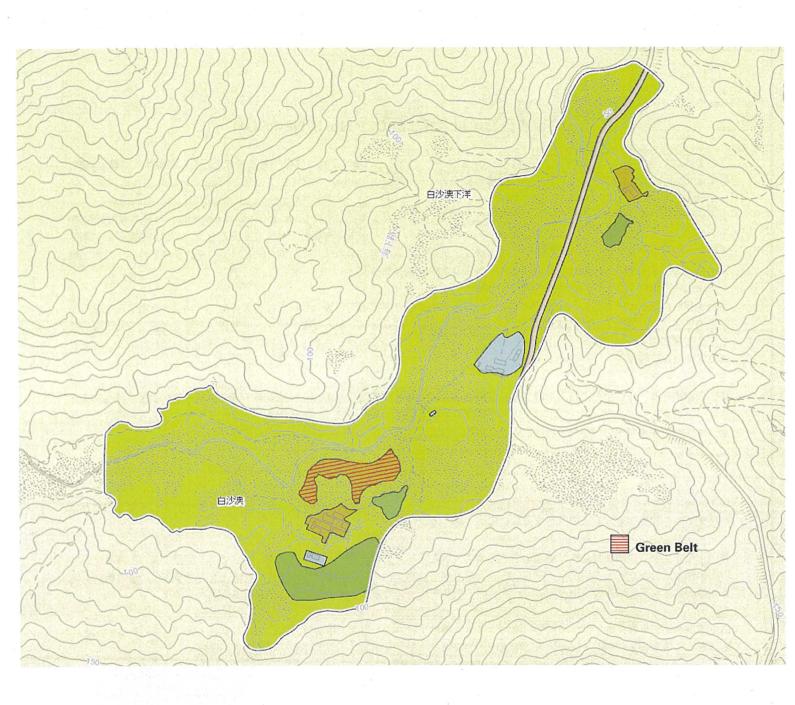

### 白沙澳分區計劃大綱草圖編號 S/NE-PSO/1 申述意見書

城市規劃委員會(下稱「城規會」)於 2015 年 12 月 4 日正式刊憲白沙 澳分區計劃大綱草圖編號 S/NE-PSO/1,我們歡迎城規會從善如流,修 訂建議草圖,為白沙澳村訂下供村民建屋的「鄉村式發展」地帶,惟 草圖仍未能預留足夠的「鄉村式發展」用地供鄉村作可持續發展,以 下為建議修訂(見附圖):

1. 建議修訂(一): 擴大「鄉村式發展(1)」地帶,修訂部份「綠化地帶」 地帶為「鄉村式發展(1)」地帶 (面積約 9640 平方米)

總括來說,我們建議擴大「鄉村式發展(1)」地帶,修訂部份「綠化地帶」地帶為「鄉村式發展(1)」地帶,即建議修訂的「鄉村式發展(1)」地帶範圍跟城規會最初建議白沙澳發展審批地區草圖,白沙澳村的「鄉村式發展」地帶範圍相若(除了把白沙澳村南面聖母無玷之心小堂劃入「政府、機構或社區」地帶)。

2. 建議修訂(二): 修訂部份「綠化地帶」地帶為「鄉村式發展」地帶 (面積約 4330 平方米)

現時城規會並沒有建議為白沙澳下洋村認可鄉村範圍內土地設立任何的「鄉村式發展」地帶,認可鄉村範圍內的土地均被建議劃入不宜發展的「緣化地帶」及「自然保護區」,實漠視村民的建屋需求。另一方面,原先為白沙澳村訂下供村民建屋的「鄉村式發展」地帶,卻因要跟現有客家鄉村距離約 20 米緩衝區而被削減,村民建屋權利再因保育而被犧牲。

我們建議城規會為白沙澳下洋村認可鄉村範圍內土地設立「鄉村式發 展」地帶,供村民建屋,並作為白沙澳村被削減「鄉村式發展」地帶 的補償,建議的「鄉村式發展」地帶跟現有河道及城規會建議的「自然保護區」緩衝距離約 20 米或以上,該地區沒有具重要生態價值河溪流經,並遠離具保育價值的京兆世居和厚福門,不致影響現有鄉村格局的完整和氣氛。

白沙澳下洋村認可鄉村範圍亦有 2 塊土地為 1898 年紀錄於集體政府租契上的舊屋批地卻被建議納入不宜發展的「綠化地帶」,分別位於第 290 約第 825A 號地段及第 825B 號地段。正如早前所述,屋地業權人仍有權作舊屋重建,私有產權應被尊重。在白沙澳下洋村認可鄉村範圍內的舊屋批地(即第 290 約第 825A 號地段及第 825B 號地段)歷被納入「鄉村式發展」地帶,以更能反映認可鄉村範圍內的舊屋批地也土地的規劃意向,應為城規會一向的做法。

# 白沙澳分區計劃大綱草圖編號 S/NE-PSO/1 申述意見書 白沙澳下洋村

城市規劃委員會(下稱「城規會」)於 2015 年 12 月 4 日正式刊憲白沙 澳分區計劃大綱草圖編號 S/NE-PSO/1,惟草圖從未能為白沙澳下洋村 預留「鄉村式發展」用地供鄉村作可持續發展,妄顧村民於認可鄉村 範圍內建屋權利,以下為建議修訂(見附圖):

1. 建議修訂(一): 修訂部份「綠化地帶」地帶為「鄉村式發展」地帶(面積約 4330 平方米)

現時城規會並沒有建議為白沙澳下洋村認可鄉村範圍內土地設立任何的「鄉村式發展」地帶,認可鄉村範圍內的土地均被建議劃入不宜發展的「綠化地帶」及「自然保護區」,實漠視村民的建屋需求。另一方面,原先為白沙澳村訂下供村民建屋的「鄉村式發展」地帶,卻因要跟現有客家鄉村距離約 20 米緩衝區而被削減,村民建屋權利再因保育而被犧牲。

我們建議城規會為白沙澳下洋村認可鄉村範圍內土地設立「鄉村式發展」地帶,供村民建屋,並作為白沙澳村被削減「鄉村式發展」地帶的補償,建議的「鄉村式發展」地帶跟現有河道及城規會建議的「自然保護區」緩衝距離約 20 米或以上,該地區沒有具重要生態價值河

溪流經,並遠離具保育價值的京兆世居和厚福門,不致影響現有鄉村 格局的完整和氣氛。

2. 建議修訂(二): 修訂「綠化地帶」地帶內舊屋批地的為「鄉村式發展」地帶 (面積約 407 平方米)

白沙澳下洋村認可鄉村範圍亦有 2 塊土地為 1898 年紀錄於集體政府租契上的舊屋批地卻被建議納入不宜發展的「綠化地帶」,分別位於第 290 約第 825A 號地段及第 825B 號地段。正如早前所述,屋地業權人仍有權作舊屋重建,私有產權應被尊重。在白沙澳下洋村認可鄉村範圍內的舊屋批地(即第 290 約第 825A 號地段及第 825B 號地段)應被納入「鄉村式發展」地帶,以更能反映認可鄉村範圍內的舊屋批地也,也土地的規劃意向,應為城規會一向的做法。

溪流經,並遠離具保育價值的京兆世居和厚福門,不致影響現有鄉村 格局的完整和氣氛。

2. 建議修訂(二): 修訂「綠化地帶」地帶內舊屋批地的為「鄉村式發展」地帶 (面積約 407 平方米)

白沙澳下洋村認可鄉村範圍亦有 2 塊土地為 1898 年紀錄於集體政府租契上的舊屋批地卻被建議納入不宜發展的「緣化地帶」,分別位於第 290 約第 825A 號地段及第 825B 號地段。正如早前所述,屋地業權人仍有權作舊屋重建,私有產權應被尊重。在白沙澳下洋村認可鄉村範圍內的舊屋批地(即第 290 約第 825A 號地段及第 825B 號地段) 應被納入「鄉村式發展」地帶,以更能反映認可鄉村範圍內的舊屋批地也,也土地的規劃意向,應為城規會一向的做法。