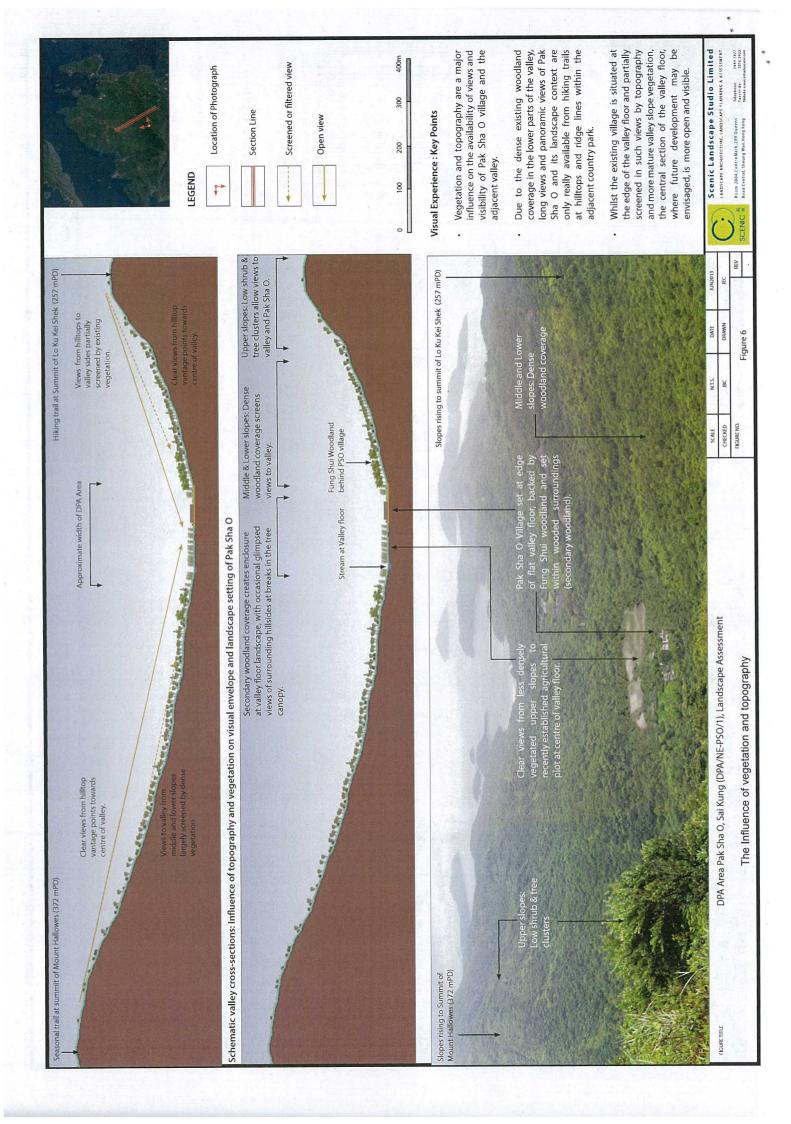

The Planning Report of Pak Sha O has already outlined the landscape character of Pak Sha O. Pak Sha O is an outstanding, well-preserved vernacular Hakka village with graded historic buildings, such as Ho Residence, Ho Ancestral Hall (both in Grade 1), Immaculate Heart of Mary Chapel (Grade 3). It is also classified as of high quality landscape value of an enclosed, tranquil and coherent landscape character, according to the "Landscape Value Mapping of Hong Kong (2005)"<sup>10</sup>. Other important landscape resources include the woodlands, Hoi Ha EIS and its tributaries, low-lying freshwater marshes, and so on. The conservation approach adopted in Tai Long Wan, therefore, is applicable in Pak Sha O. We understand that currently the proposed V(1) zone aims at preserving the existing village setting, so what more effort needed now is to cut the V zone to avoid unnecessary development expectation in the area.