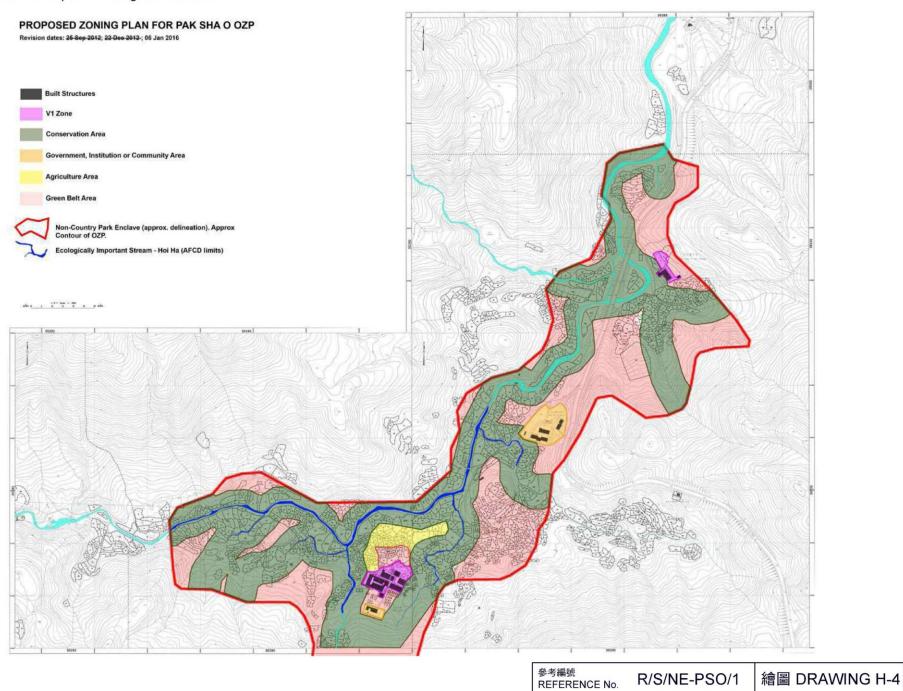

、 機 構 或 社 區 設 施 , 以 配 合 當 地 居 民 及 / 或 該 地 區 、 區 域 , 以 至 全 港 的 需 要 ; 以 及 是 供 應 土 地 予 政 府 、 提 供 社 區 所 需 社 會 服 務 的 機 構 和 其 他 機 構 , 以 供 用 於 與 其 工 作 直 接 有 關 或 互 相 配 合 的 用 途。

## 農 業

## 規劃意向

此 地 帶 的 規 劃 意 向 , 主 要 是 保 存 和 保 護 良 好 的 農 地 / 農 場 / 魚 塘 , 以 便 作 農 業 用 途 。 設 立 此 地 帶 的 目 的 , 亦 是 要 保 存 在 復 耕 及 作 其 他 農 業 用 途 方 面 具 有 良 好 潛 力 的 休 耕 農 地 。

## 綠化地帶

## 規劃意向

此地帶的規劃意向,主要是利用天然地理環境作為市區和近郊的發展區的界限,以抑制市區範圍的擴展,並提供土地作靜態康樂場地。根據一般推定,此地帶不宜進行發展。

## 自然保育區

## 規劃意向

此地帶的規劃意向,是保護和保存區內現有的天然景觀、生態系統或地形特色,以達到保育目的及作教育和研究用途,並且分隔開易受破壞的天然環境如「郊野公園」,以免發展項目對這些天然環境造成不良影響。

根據一般推定,此地帶不宜進行發展。大體而言,有需要進行以助保存區內現有天然景觀或風景質素的發展,或者絕對基於公眾利益而必須進行的基礎設施項目,才可能會獲得批准。



<sup>參考編號</sup> REFERENCE No. R/S/NE-PSO/1 繪圖 DRAWING H-1



參考編號 REFERENCE No.

R/S/NE-PSO/1

繪圖 DRAWING H-2



#### APPENDIX C: Proposed Zoning for Pak Sha O OZP













一級歷史建築物 - 位於白沙澳的何氏舊居及何氏祠堂 GRADE 1 HISTORIC BUILDING - HO RESIDENCE AND HO ANCESTRAL HALL AT PAK SHA O



三級歷史建築物 - 位於白沙澳的聖母無玷之心小堂 GRADE 3 HISTORIC BUILDING - IMMACULATE HEART OF MARY CHAPEL AT PAK SHA O



擬議一級歷史建築物 - 位於白沙澳下洋的京兆世居及厚福門 PROPOSED GRADE 1 HISTORIC BUILDING - KING SIU SAI KUI AND HAU FUK MUN AT PAK SHA O HA YEUNG

#### 本圖於2016年6月28日擬備 PLAN PREPARED ON 28.6.2016

### 實地照片 SITE PHOTOS

就白沙澳分區計劃大綱草圖編號 S/NE-PS0/1 提出的申述個案編號1至349、351至1807和 意見編號1至36作出考慮

CONSIDERATION OF REPRESENTATIONS

No. 1 TO 349, 351 TO 1807 AND COMMENTS No. 1 TO 36

TO THE DRAFT PAK SHA O OUTLINE ZONING PLAN

No. S/NE-PSO/1

#### 規劃署 PLANNING DEPARTMENT



參考編號 REFERENCE No. R/S/NE-PSO/1

圖 PLAN H-3b





本圖於2016年6月28日擬備,所根據的資料為 地政總署於1961年10月26日及1981年10月27日 拍得的航攝照片編號0078及39282

PLAN PREPARED ON 28.6.