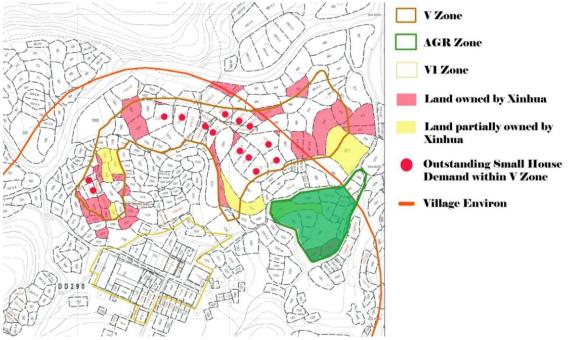

#### 1. Genuine need of small house

CA strongly suspects that the small house demand presented by Village Representative (VR) is NOT genuine. Within the proposed V zone, at least 50% of land lots have been been sold to the developer named Xinhua Bookstore Xiang Jiang Group Limited (Figure 1). It is hard to say that many villagers will really be back and resettle in Pak Sha O.

In mid-2012, the developer acquired nearly 60% of land within the proposed V zone. Records from The Land Registry show that the developer divided a significant portion of the land in the proposed V zone into separate lots in mid-2012 (Figure 3). These were transferred to various individuals surnamed Ho, Yip, Wong (Figure 4), and so on. Coincidentally, 14 small house applications involve these land lots (Figure 5). The above is similar to the common practice of transferring the beneficial rights to the "dings" to a developer who constructs small houses for profit-making purposes rather than for the use by the indigenous villagers (the applicants).

We do not agree that the proposed V zone is designated to satisfy genuine need. It therefore should be deleted from the OZP.