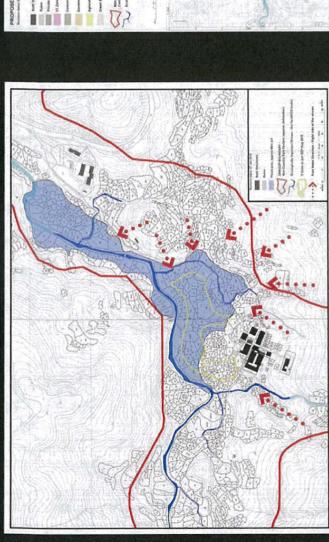

#### **Land Use Planning of River Basin**

- 4. Undoubtedly, the pristine Hoi Ha EIS forms an integral and dominant part of the Area in the aspects of hydrology, water quality, ecology and landscape. Thus, the land use of river basin of Hoi Ha EIS in Pak Sha O requires special planning considerations to address the <u>unique</u> functions and characteristics of a river/stream and its <u>ecological connection to Hoi Ha Wan Marine Park</u> (MP).
- 5. In view of ecological function of Hoi Ha EIS, the EIS section should not be considered as an independent habitat. Instead, the whole river system including upper, middle and lower courses of the mainstream and tributaries, and the Hoi Ha Wan MP should be considered as one whole

6. As highlighted in Sec 7.1.1 of the Explanatory Notes, "Many stream tributaries flow through the Area, including a section identified as the Hoi Ha EIS, which is valued for its good water quality and presence of the rare Three-lines Bafrid Fish <u>Pseudobagrus trilineatus</u>." And in Sec 7.2.2.1, "with reference to the 'Landscape Value Mapping of Hong Kong (2005), the Area is classified as of <u>high quality landscape value</u> of an enclosed, tranquil and coherent landscape character." Regrettably, the unique land use characteristics of EIS and the high-valued landscape are threatened by the incompatible zoning of "V".

#### 2. Specific comments on "Green Belt" zoning along the EIS:

It is noted that the river bank of the EIS had been proposed as "Green Belt" ("GB") in the latest draft OZP plan. We are still concerned that "GB" is inadequate to protect the stream's ecology. According to the Kadoorie Farm & Botanical Gardens<sup>4</sup>, the stream ecology and its habitat support a large population of Three Lines Bagrid Fish (*Pseudobagrus trilineatus*) which is a species of Global Concern<sup>5</sup> and Vulnerable in China<sup>6</sup> and the stream is considered to be the only stronghold of the species in the territory. WWF opines that a "Conservation Area" zoning with 30m width buffer on each side of the river bank should introduce so as to protect the stream habitat and the water quality from incompatible developments and ecological disturbance in the future.