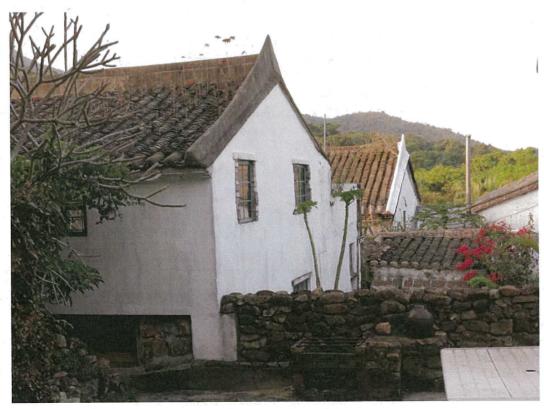

# 1.2 The typology of the SHs is non-compatible with the existing vernacular Hakka village setting and the ambience of the area

PSO has a visual integrity that is supported by the existing vernacular Hakka village and a rural landscape encompasses with natural habitats including natural stream, Fung Shui woodland, mixed woodland on valley side slopes and etc. Though the Hakka village and its individual houses are managed to protect under the proposed "V(1)" zoning with more stringent planning control (please see Annex II of the draft S/NE-PSO/C), the visual harmony of the PSO Valley will be destroyed by the existence of Small Houses if the new "V" were adopted. We view that Small House's monotonous characteristics of similar in appearance, boxy in form, and mostly 3-storey 1 is contradicted to the existing vernacular Hakka village setting (please see Fig 1 and 2) and misfit with the visual and landscape attributes of the valley that embedded with the natural beauty, green space for the wildlife and people and coexistence of people and nature in the area. If the new "V" were adopted, the ambience of the existing Hakka village setting, the high-valued landscape, the tradition, the harmony would fade away or even loss irreversibly. We consider that the unique historical, cultural heritage, and rural landscape value should be conserved in a holistic manner by means of deletion of the new "V" zone.