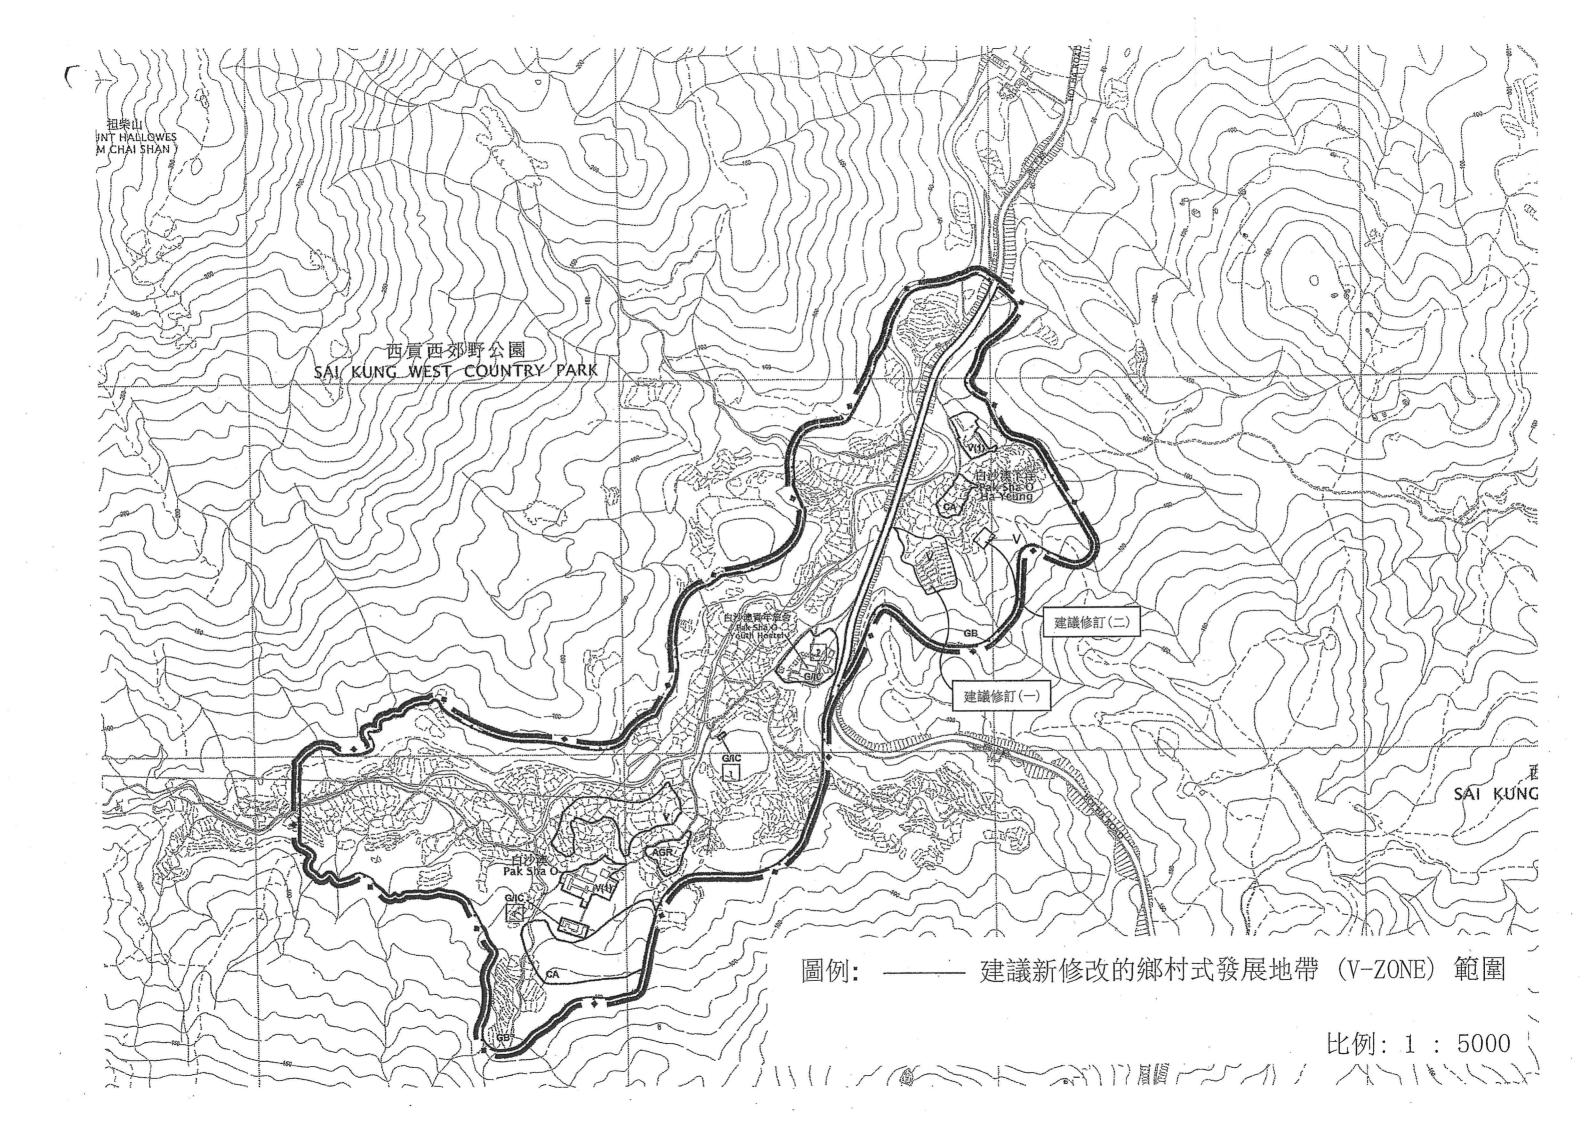

# 白沙澳分區計劃大綱草圖編號 S/NE-PSO/1 申述意見書 白沙澳下洋村

城市規劃委員會(下稱「城規會」)於 2015 年 12 月 4 日正式刊憲白沙 澳分區計劃大綱草圖編號 S/NE-PSO/1,惟草圖從未能為白沙澳下洋村 預留「鄉村式發展」用地供鄉村作可持續發展,妄顧村民於認可鄉村 範圍內建屋權利,以下為建議修訂(見附圖):

1. 建議修訂(一): 修訂部份「綠化地帶」地帶為「鄉村式發展」地帶(面積約 4330 平方米)

現時城規會並沒有建議為白沙澳下洋村認可鄉村範圍內土地設立任何的「鄉村式發展」地帶,認可鄉村範圍內的土地均被建議劃入不宜發展的「綠化地帶」及「自然保護區」,實漠視村民的建屋需求。另一方面,原先為白沙澳村訂下供村民建屋的「鄉村式發展」地帶,卻因要跟現有客家鄉村距離約 20 米緩衝區而被削減,村民建屋權利再因保育而被犧牲。

我們建議城規會為白沙澳下洋村認可鄉村範圍內土地設立「鄉村式發展」地帶,供村民建屋,並作為白沙澳村被削減「鄉村式發展」地帶的補償,建議的「鄉村式發展」地帶跟現有河道及城規會建議的「自然保護區」緩衝距離約 20 米或以上,該地區沒有具重要生態價值河

溪流經,並遠離具保育價值的京兆世居和厚福門,不致影響現有鄉村 格局的完整和氣氛。

2. 建議修訂(二): 修訂「綠化地帶」地帶內舊屋批地的為「鄉村式發展」地帶 (面積約 407 平方米)

白沙澳下洋村認可鄉村範圍亦有 2 塊土地為 1898 年紀錄於集體政府租契上的舊屋批地卻被建議納入不宜發展的「綠化地帶」,分別位於第 290 約第 825A 號地段及第 825B 號地段。正如早前所述,屋地業權人仍有權作舊屋重建,私有產權應被尊重。在白沙澳下洋村認可鄉村範圍內的舊屋批地(即第 290 約第 825A 號地段及第 825B 號地段)應被納入「鄉村式發展」地帶,以更能反映認可鄉村範圍內的舊屋批地也,也土地的規劃意向,應為城規會一向的做法。

基於該等舊屋批跟具保育價值的京兆世居和厚福門有一段距離,舊屋重建理應不致影響現有鄉村格局的完整和氣氛。故<u>建議城規會沿用一貫「鄉村式發展」地帶的《註釋》,即舊屋重建放於第一欄經常准許用途,無須規劃申請。</u>

最後,懇請主席閣下及城規會各位委員採納我們的建議,使得白沙澳 下洋村能獲均衡發展,自然及鄉村環境都得以改善。不勝銘感。 此致

城市規劃委員會

主席黃偉綸先生, JP

敬啓者: