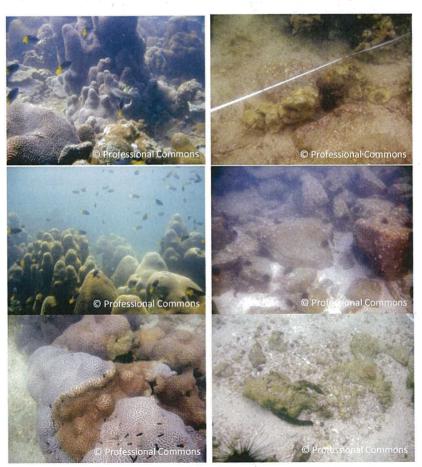

Besides, it is important to note that PSO is ecologically linked with Ho Ha Wan within the same catchment. Hence, all the watershed rivers and stream, including the EIS, feed directly into the Hoi Ha Wan Marine Park. Since streams drain into Hoi Ha Wan, construction run-off from building houses will lead to increased water pollution over the area including the Marine Park. It is worthy to note that the Marine Park has an exceptionally rich diversity of coral species with 64 out of 84 stony coral species recorded in Hong Hong <sup>3</sup> The corals species are very sensitive to changes in environmental conditions (e.g. salinity, temperature, sediment loads and pollutants in the water). As such, the new "V" may pose environmental disturbance to the Marine

Park, particularly the coral communities. Therefore, WWF considers that the new "V" is likely to cause significant additional water quality impacts to the adjacent HHW Marine Park and the coral community therein if the new "V" will be adopted in the OZP.

#### 2. Specific comments on "Green Belt" zoning along the EIS:

It is noted that the river bank of the EIS had been proposed as "Green Belt" ("GB") in the latest draft OZP plan. We are still concerned that "GB" is inadequate to protect the stream's ecology. According to the Kadoorie Farm & Botanical Gardens<sup>4</sup>, the stream ecology and its habitat support a large population of Three Lines Bagrid Fish (*Pseudobagrus trilineatus*) which is a species of Global Concern<sup>5</sup> and Vulnerable in China<sup>6</sup> and the stream is considered to be the only stronghold of the species in the territory. WWF opines that a "Conservation Area" zoning with 30m width buffer on each side of the river bank should introduce so as to protect the stream habitat and the water quality from incompatible developments and ecological disturbance in the future.

Hoi Ha Wan Marine Park at the estuary should be another potential sensitive receiver left without assessment in this OZP. The recent decline in corals in Hoi Ha Wan acts as an alert that more massive village expansion in this catchment would cause additional pressure on the already stressed marine ecology of Hoi Ha Wan Marine Park.