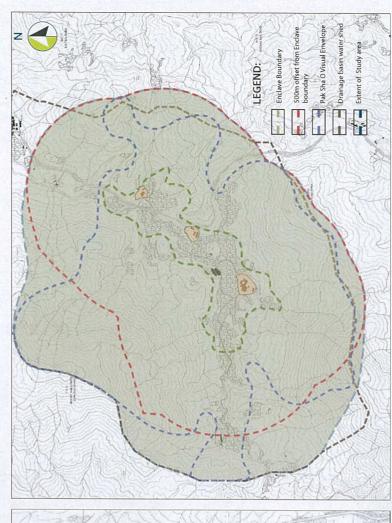

#### **Land Use Planning of River Basin**

- 4. Undoubtedly, the pristine Hoi Ha EIS forms an integral and dominant part of the Area in the aspects of hydrology, water quality, ecology and landscape. Thus, the land use of river basin of Hoi Ha EIS in Pak Sha O requires special planning considerations to address the <u>unique</u> functions and characteristics of a river/stream and its <u>ecological connection to Hoi Ha Wan Marine Park</u> (MP).
- 5. In view of ecological function of Hoi Ha EIS, the EIS section should not be considered as an independent habitat. Instead, the whole river system including upper, middle and lower courses of the mainstream and tributaries, and the Hoi Ha Wan MP should be considered as one whole

6. As highlighted in Sec 7.1.1 of the Explanatory Notes, "Many stream tributaries flow through the Area, including a section identified as the Hoi Ha EIS, which is valued for its good water quality and presence of the rare Three-lines Bafrid Fish <u>Pseudobagrus trilineatus</u>." And in Sec 7.2.2.1, "with reference to the 'Landscape Value Mapping of Hong Kong (2005), the Area is classified as of <u>high quality landscape value</u> of an enclosed, tranquil and coherent landscape character." Regrettably, the unique land use characteristics of EIS and the high-valued landscape are threatened by the incompatible zoning of "V".