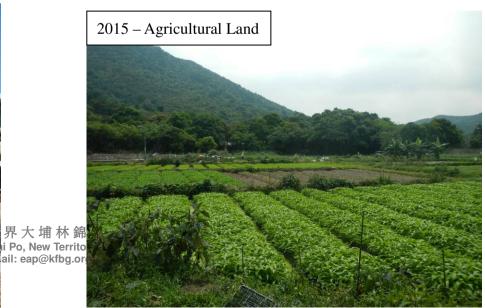

  <u>To reflect the active agricultural use on site</u>, it was proposed that the area should be designated as "AGR" zone.
- the intention (of AGR zone) was to <u>confine agricultural practice in the "AGR' zone</u>, genuine agricultural use was always permitted in the "GB" and "CA" zones.
- 5. Based on the above statements, we cannot understand the logic for the subsequent change in the designation of the current V zone and AGR zone at S/NE-PSO/1 (or S/NE-PSO/C). The proposed V zone covers a piece of actively farmed agricultural land (Figure 1). The proposed AGR zone has been cleared of natural vegetation but without visible sign of cultivation of farm produce, as observed during our several site visits (Figure 2). Why suddenly designate a V zone on current actively cultivated land, and then, designate an AGR zone on another adjacent piece of land that was until recent times covered with natural (recolonised) vegetation? This is quite inexplicable.
- 6. The Schedule of Uses of the current draft OZP states that land within the new V zone is primarily intended for development of Small Houses by "indigenous villagers". Recently, there is an article which elaborates upon the land ownership issues at Pak Sha O<sup>3</sup>. According to this media report, many of the land lots now within and covered by the newly proposed V zone were actually owned by a company, several years ago. Since then, some land lots have been sub-divided into much smaller plots and the land ownership of some of these lots have, again, changed hands (**Figure 3**). Notwithstanding these transfers of land ownership, many of the lots of land now encompassed within this new V zone still belong, partially or entirely, to one

**Figure 2.** Photographs taken in recent years showing the changes to the landscape in the locality where the proposed AGR zone is being approximately located.

Figure 2. Con't.

香港新界大埔林錦公路 Lam Kam Road, Tai Po, New Territories, Hong Kong Email: eap@kfbg.org