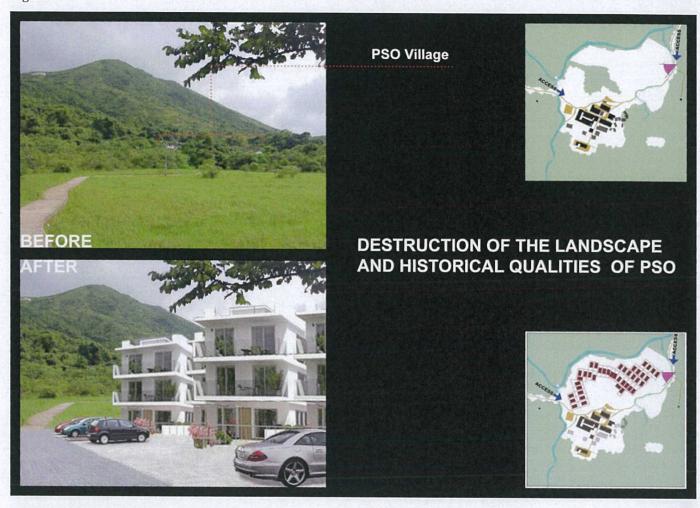

15. Seeing is believing. We would like to request the Board to look at a newly constructed complex of houses at Tai Tan (**Figure 4**), and, compare the scene with the recent past and present outlook of the proposed V zone at Pak Sha O (**Figure 5**). We urge the Board to judge whether or not the new V zone at Pak Sha O would create permanent, irreversible and significant visual and landscape impacts on this unique village area, not just in Hong Kong but also in the entire South China region. **The current OZP, if approved, will simply kill off the unique landscape and village heritage settings of Pak Sha O**.