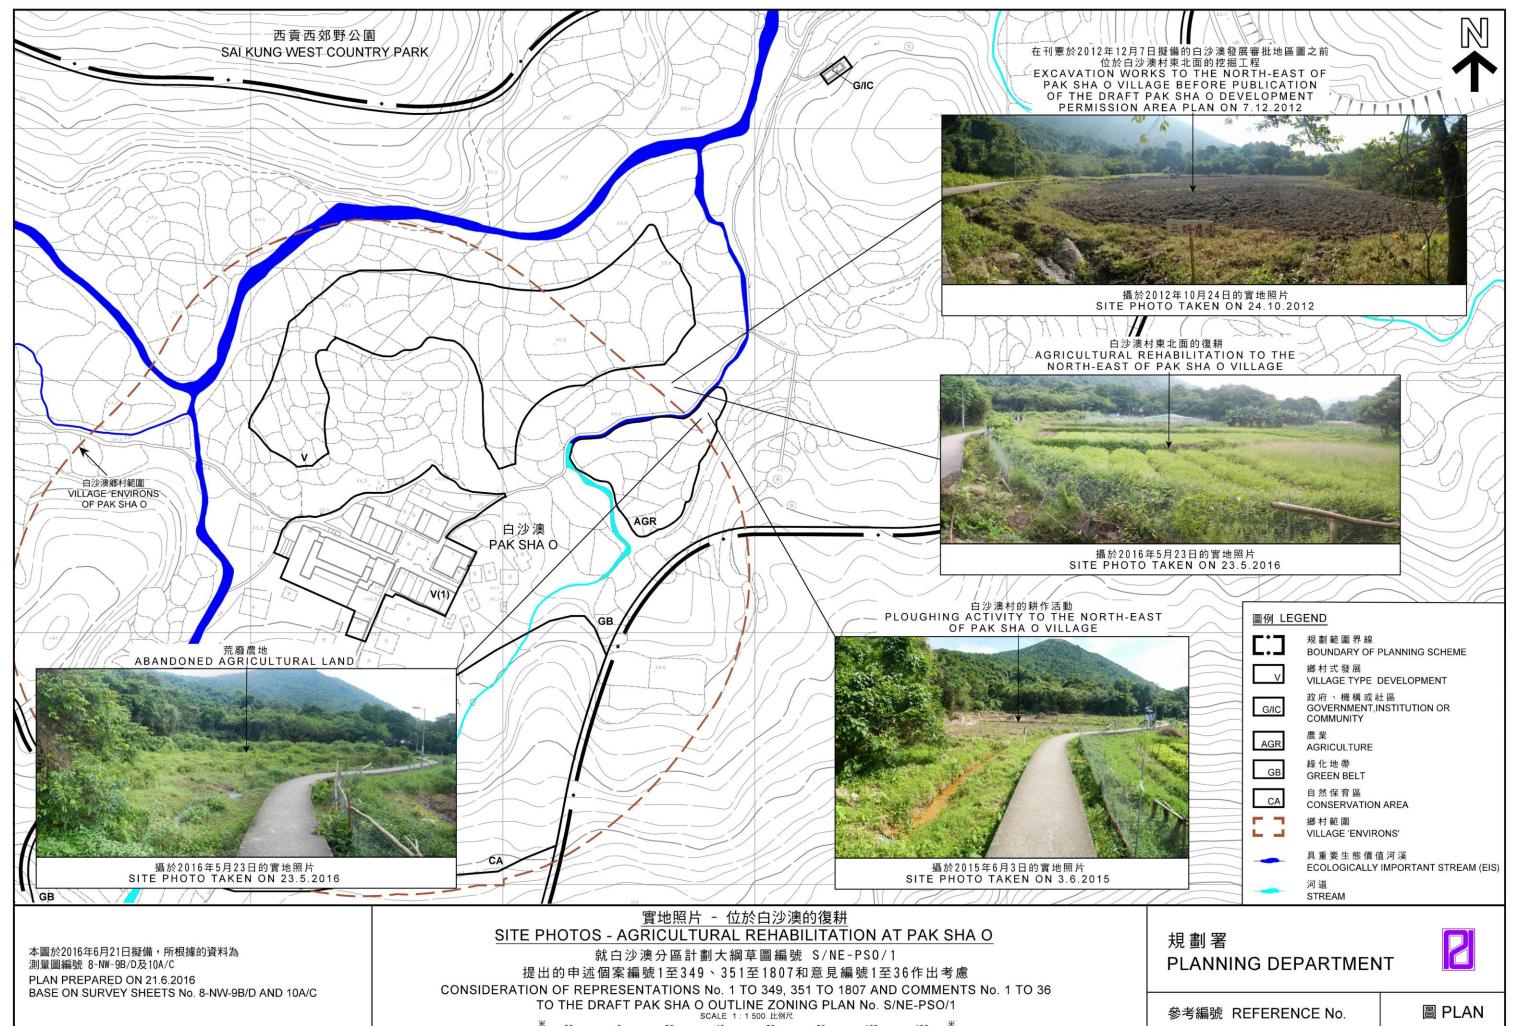

### Lack of rationale to designate the V and AGR zones

- 4. During a TPB meeting held on 24th July, 2015<sup>2</sup>, the draft Pak Sha O OZP No. S/NE-PSO/B was discussed, and, the Planning Department made the following statements:
- recently, plots of abandoned agricultural land adjoining the EIS to the north of the village cluster of Pak Sha O across the woodland had been rehabilitated for agricultural purpose.

  <u>To reflect the active agricultural use on site</u>, it was proposed that the area should be designated as "AGR" zone.
- the intention (of AGR zone) was to <u>confine agricultural practice in the "AGR' zone</u>, genuine agricultural use was always permitted in the "GB" and "CA" zones.
- 5. Based on the above statements, we cannot understand the logic for the subsequent change in the designation of the current V zone and AGR zone at S/NE-PSO/1 (or S/NE-PSO/C). The proposed V zone covers a piece of actively farmed agricultural land (Figure 1). The proposed AGR zone has been cleared of natural vegetation but without visible sign of cultivation of farm produce, as observed during our several site visits (Figure 2). Why suddenly designate a V zone on current actively cultivated land, and then, designate an AGR zone on another adjacent piece of land that was until recent times covered with natural (recolonised) vegetation? This is quite inexplicable.
- 6. The Schedule of Uses of the current draft OZP states that land within the new V zone is primarily intended for development of Small Houses by "indigenous villagers". Recently, there is an article which elaborates upon the land ownership issues at Pak Sha O<sup>3</sup>. According to this media report, many of the land lots now within and covered by the newly proposed V zone were actually owned by a company, several years ago. Since then, some land lots have been sub-divided into much smaller plots and the land ownership of some of these lots have, again, changed hands (**Figure 3**). Notwithstanding these transfers of land ownership, many of the lots of land now encompassed within this new V zone still belong, partially or entirely, to one

**Figure 2.** Photographs taken in recent years showing the changes to the landscape in the locality where the proposed AGR zone is being approximately located.

Figure 2. Con't.

香港新界大埔林錦公路 Lam Kam Road, Tai Po, New Territories, Hong Kong Email: eap@kfbg.org