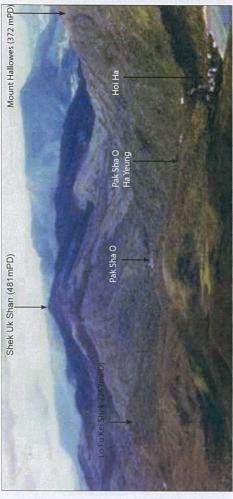

### 5. Visual impact

We do not agree with the preliminary discussion in TPB meeting dated 13<sup>th</sup> November 2015 that the proposed V zone has considered potential visual impacts posed on the historic Pak Sha O village. The so-called "a dense woodland" that can act as a buffer between the existing village and the proposed V zone <sup>9</sup> simply neglects other visually sensitive receivers. When we view the proposed V zone from the walking trail leading to the village (Figure 7) and the hiking trail linking Lo Fu Kei Shek and Shek Uk Shan (Figure 8), we think that the small house development is HIGHLY INCOMPATIBLE with the Country Park and pose significant visual impact on the area. To protect the village setting, TPB should not confine to the discussion to how wide the setback of the proposed V zone from the village cluster but consider the rural character and tranquil environment of Pak Sha O as a whole.