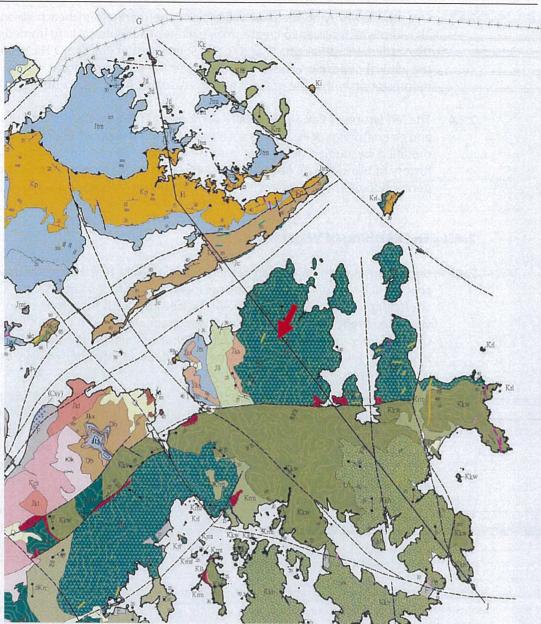

### 白沙澳分區計劃大綱草圖編號 S/NE-PSO/1 申述意見書

城市規劃委員會(下稱「城規會」)於 2015 年 12 月 4 日正式刊憲白沙 澳分區計劃大綱草圖編號 S/NE-PSO/1,我們歡迎城規會從善如流,修 訂建議草圖,為白沙澳村訂下供村民建屋的「鄉村式發展」地帶,惟 草圖仍未能預留足夠的「鄉村式發展」用地供鄉村作可持續發展,以 下為建議修訂(見附圖):

1. 建議修訂(一): 擴大「鄉村式發展(1)」地帶,修訂部份「綠化地帶」 地帶為「鄉村式發展(1)」地帶 (面積約 9640 平方米)

總括來說,我們建議擴大「鄉村式發展(1)」地帶,修訂部份「綠化地帶」地帶為「鄉村式發展(1)」地帶,即建議修訂的「鄉村式發展(1)」地帶範圍跟城規會最初建議白沙澳發展審批地區草圖,白沙澳村的「鄉村式發展」地帶範圍相若(除了把白沙澳村南面聖母無玷之心小堂劃入「政府、機構或社區」地帶)。

2. 建議修訂(二): 修訂部份「綠化地帶」地帶為「鄉村式發展」地帶 (面積約 4330 平方米)

現時城規會並沒有建議為白沙澳下洋村認可鄉村範圍內土地設立任何的「鄉村式發展」地帶,認可鄉村範圍內的土地均被建議劃入不宜發展的「緣化地帶」及「自然保護區」,實漠視村民的建屋需求。另一方面,原先為白沙澳村訂下供村民建屋的「鄉村式發展」地帶,卻因要跟現有客家鄉村距離約 20 米緩衝區而被削減,村民建屋權利再因保育而被犧牲。

# 白沙澳分區計劃大綱草圖編號 S/NE-PSO/1 申述意見書 白沙澳下洋村

城市規劃委員會(下稱「城規會」)於 2015 年 12 月 4 日正式刊憲白沙 澳分區計劃大綱草圖編號 S/NE-PSO/1,惟草圖從未能為白沙澳下洋村 預留「鄉村式發展」用地供鄉村作可持續發展,妄顧村民於認可鄉村 範圍內建屋權利,以下為建議修訂(見附圖):

1. 建議修訂(一): 修訂部份「綠化地帶」地帶為「鄉村式發展」地帶(面積約 4330 平方米)

現時城規會並沒有建議為白沙澳下洋村認可鄉村範圍內土地設立任何的「鄉村式發展」地帶,認可鄉村範圍內的土地均被建議劃入不宜發展的「綠化地帶」及「自然保護區」,實漠視村民的建屋需求。另一方面,原先為白沙澳村訂下供村民建屋的「鄉村式發展」地帶,卻因要跟現有客家鄉村距離約 20 米緩衝區而被削減,村民建屋權利再因保育而被犧牲。

我們建議城規會為白沙澳下洋村認可鄉村範圍內土地設立「鄉村式發展」地帶,供村民建屋,並作為白沙澳村被削減「鄉村式發展」地帶的補償,建議的「鄉村式發展」地帶跟現有河道及城規會建議的「自然保護區」緩衝距離約 20 米或以上,該地區沒有具重要生態價值河

溪流經,並遠離具保育價值的京兆世居和厚福門,不致影響現有鄉村 格局的完整和氣氛。

2. 建議修訂(二): 修訂「綠化地帶」地帶內舊屋批地的為「鄉村式發展」地帶 (面積約 407 平方米)

白沙澳下洋村認可鄉村範圍亦有 2 塊土地為 1898 年紀錄於集體政府租契上的舊屋批地卻被建議納入不宜發展的「綠化地帶」,分別位於第 290 約第 825A 號地段及第 825B 號地段。正如早前所述,屋地業權人仍有權作舊屋重建,私有產權應被尊重。在白沙澳下洋村認可鄉村範圍內的舊屋批地(即第 290 約第 825A 號地段及第 825B 號地段)應被納入「鄉村式發展」地帶,以更能反映認可鄉村範圍內的舊屋批地也,也土地的規劃意向,應為城規會一向的做法。