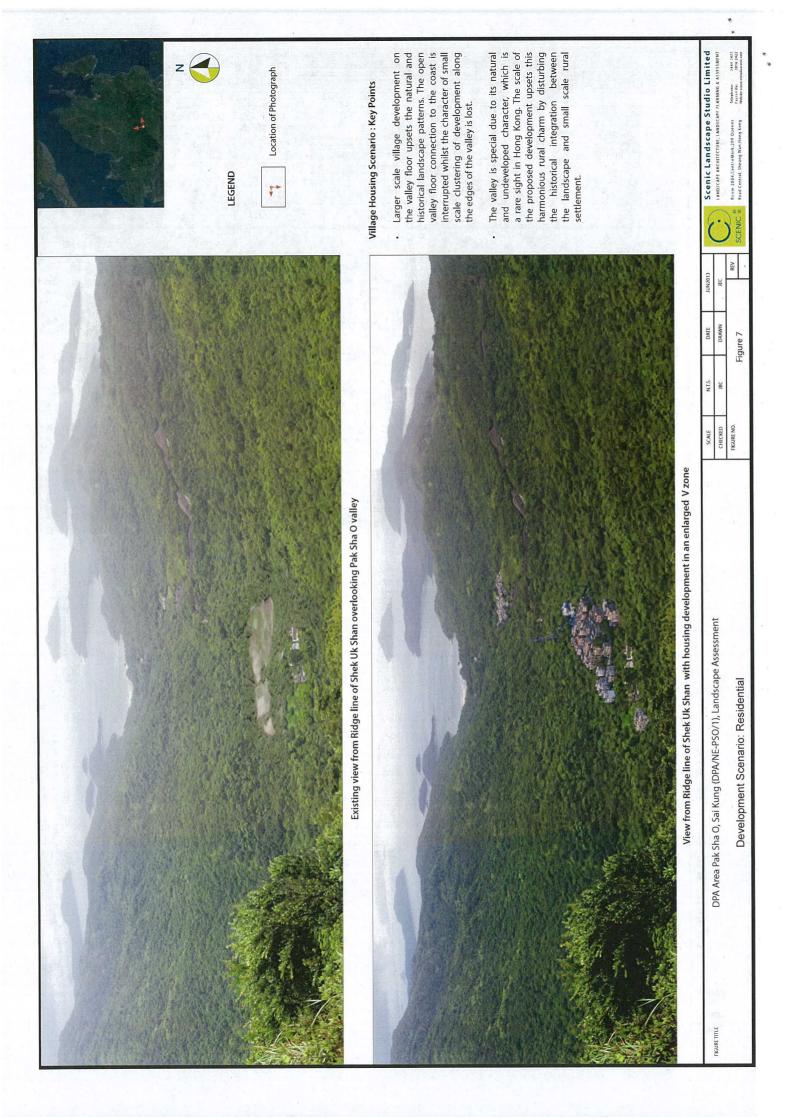

# 1.2 The typology of the SHs is non-compatible with the existing vernacular Hakka village setting and the ambience of the area

PSO has a visual integrity that is supported by the existing vernacular Hakka village and a rural landscape encompasses with natural habitats including natural stream, Fung Shui woodland, mixed woodland on valley side slopes and etc. Though the Hakka village and its individual houses are managed to protect under the proposed "V(1)" zoning with more stringent planning control (please see Annex II of the draft S/NE-PSO/C), the visual harmony of the PSO Valley will be destroyed by the existence of Small Houses if the new "V" were adopted. We view that Small House's monotonous characteristics of similar in appearance, boxy in form, and mostly 3-storey 1 is contradicted to the existing vernacular Hakka village setting (please see Fig 1 and 2) and misfit with the visual and landscape attributes of the valley that embedded with the natural beauty, green space for the wildlife and people and coexistence of people and nature in the area. If the new "V" were adopted, the ambience of the existing Hakka village setting, the high-valued landscape, the tradition, the harmony would fade away or even loss irreversibly. We consider that the unique historical, cultural heritage, and rural landscape value should be conserved in a holistic manner by means of deletion of the new "V" zone.

### 5. Visual impact

We do not agree with the preliminary discussion in TPB meeting dated 13<sup>th</sup> November 2015 that the proposed V zone has considered potential visual impacts posed on the historic Pak Sha O village. The so-called "a dense woodland" that can act as a buffer between the existing village and the proposed V zone <sup>9</sup> simply neglects other visually sensitive receivers. When we view the proposed V zone from the walking trail leading to the village (Figure 7) and the hiking trail linking Lo Fu Kei Shek and Shek Uk Shan (Figure 8), we think that the small house development is HIGHLY INCOMPATIBLE with the Country Park and pose significant visual impact on the area. To protect the village setting, TPB should not confine to the discussion to how wide the setback of the proposed V zone from the village cluster but consider the rural character and tranquil environment of Pak Sha O as a whole.