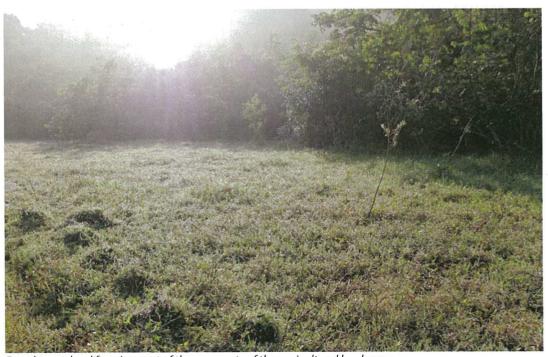

# 1.2 The typology of the SHs is non-compatible with the existing vernacular Hakka village setting and the ambience of the area

PSO has a visual integrity that is supported by the existing vernacular Hakka village and a rural landscape encompasses with natural habitats including natural stream, Fung Shui woodland, mixed woodland on valley side slopes and etc. Though the Hakka village and its individual houses are managed to protect under the proposed "V(1)" zoning with more stringent planning control (please see Annex II of the draft S/NE-PSO/C), the visual harmony of the PSO Valley will be destroyed by the existence of Small Houses if the new "V" were adopted. We view that Small House's monotonous characteristics of similar in appearance, boxy in form, and mostly 3-storey 1 is contradicted to the existing vernacular Hakka village setting (please see Fig 1 and 2) and misfit with the visual and landscape attributes of the valley that embedded with the natural beauty, green space for the wildlife and people and coexistence of people and nature in the area. If the new "V" were adopted, the ambience of the existing Hakka village setting, the high-valued landscape, the tradition, the harmony would fade away or even loss irreversibly. We consider that the unique historical, cultural heritage, and rural landscape value should be conserved in a holistic manner by means of deletion of the new "V" zone.