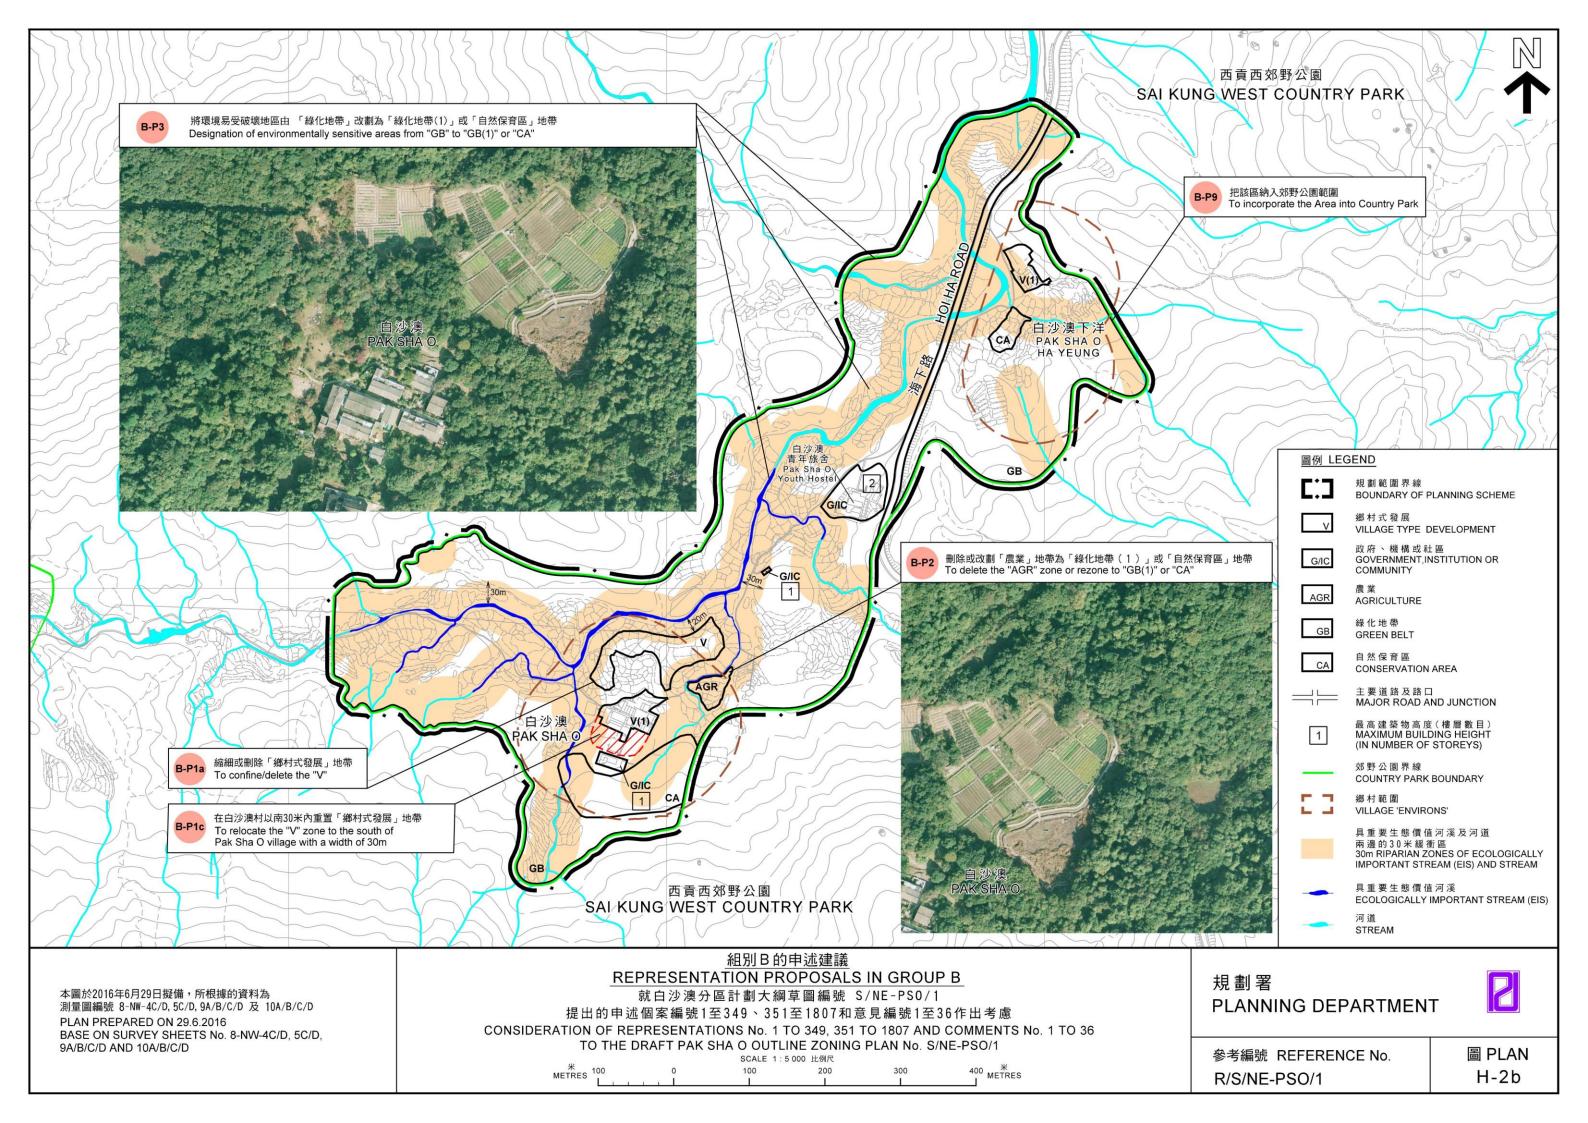

#### 2. Specific comments on "Green Belt" zoning along the EIS:

It is noted that the river bank of the EIS had been proposed as "Green Belt" ("GB") in the latest draft OZP plan. We are still concerned that "GB" is inadequate to protect the stream's ecology. According to the Kadoorie Farm & Botanical Gardens<sup>4</sup>, the stream ecology and its habitat support a large population of Three Lines Bagrid Fish (*Pseudobagrus trilineatus*) which is a species of Global Concern<sup>5</sup> and Vulnerable in China<sup>6</sup> and the stream is considered to be the only stronghold of the species in the territory. WWF opines that a "Conservation Area" zoning with 30m width buffer on each side of the river bank should introduce so as to protect the stream habitat and the water quality from incompatible developments and ecological disturbance in the future.