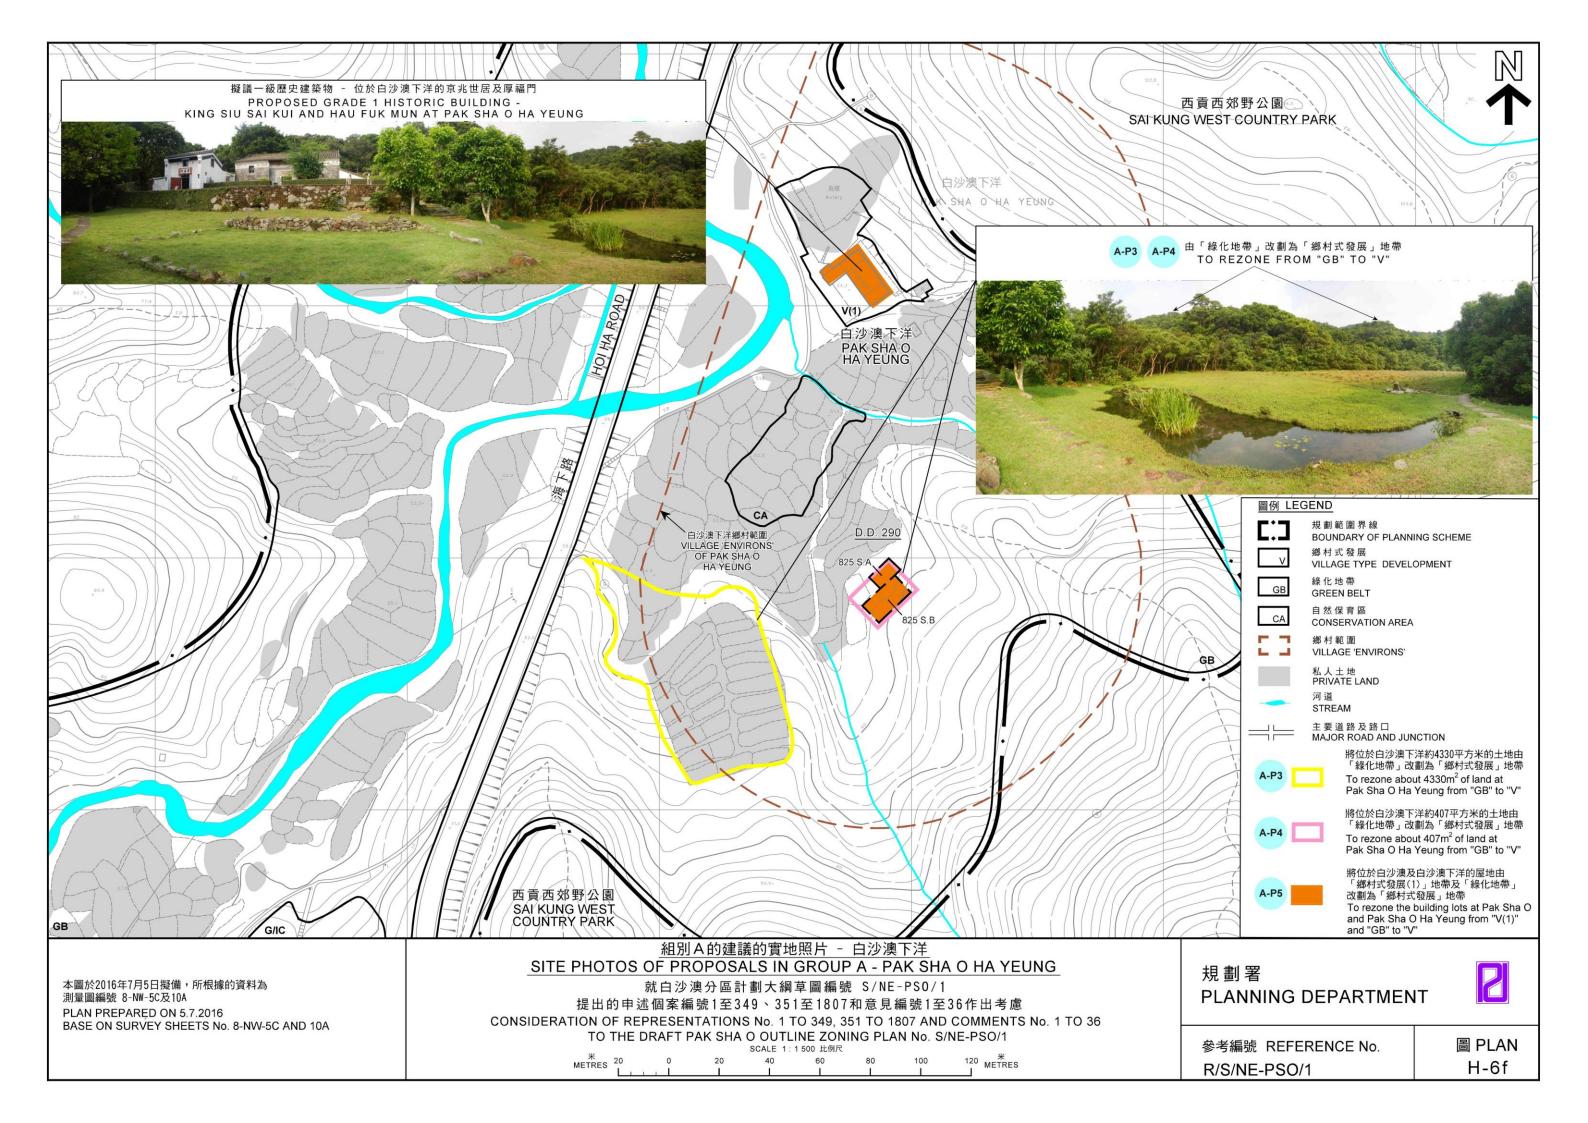

# 白沙澳分區計劃大綱草圖編號 S/NE-PSO/1 申述意見書 白沙澳下洋村

城市規劃委員會(下稱「城規會」)於 2015 年 12 月 4 日正式刊憲白沙 澳分區計劃大綱草圖編號 S/NE-PSO/1,惟草圖從未能為白沙澳下洋村 預留「鄉村式發展」用地供鄉村作可持續發展,妄顧村民於認可鄉村 範圍內建屋權利,以下為建議修訂(見附圖):

1. 建議修訂(一): 修訂部份「綠化地帶」地帶為「鄉村式發展」地帶(面積約 4330 平方米)

現時城規會並沒有建議為白沙澳下洋村認可鄉村範圍內土地設立任何的「鄉村式發展」地帶,認可鄉村範圍內的土地均被建議劃入不宜發展的「綠化地帶」及「自然保護區」,實漠視村民的建屋需求。另一方面,原先為白沙澳村訂下供村民建屋的「鄉村式發展」地帶,卻因要跟現有客家鄉村距離約 20 米緩衝區而被削減,村民建屋權利再因保育而被犧牲。

我們建議城規會為白沙澳下洋村認可鄉村範圍內土地設立「鄉村式發展」地帶,供村民建屋,並作為白沙澳村被削減「鄉村式發展」地帶的補償,建議的「鄉村式發展」地帶跟現有河道及城規會建議的「自然保護區」緩衝距離約 20 米或以上,該地區沒有具重要生態價值河

溪流經,並遠離具保育價值的京兆世居和厚福門,不致影響現有鄉村 格局的完整和氣氛。

2. 建議修訂(二): 修訂「綠化地帶」地帶內舊屋批地的為「鄉村式發展」地帶 (面積約 407 平方米)

白沙澳下洋村認可鄉村範圍亦有 2 塊土地為 1898 年紀錄於集體政府租契上的舊屋批地卻被建議納入不宜發展的「綠化地帶」,分別位於第 290 約第 825A 號地段及第 825B 號地段。正如早前所述,屋地業權人仍有權作舊屋重建,私有產權應被尊重。在白沙澳下洋村認可鄉村範圍內的舊屋批地(即第 290 約第 825A 號地段及第 825B 號地段)應被納入「鄉村式發展」地帶,以更能反映認可鄉村範圍內的舊屋批地也,也土地的規劃意向,應為城規會一向的做法。