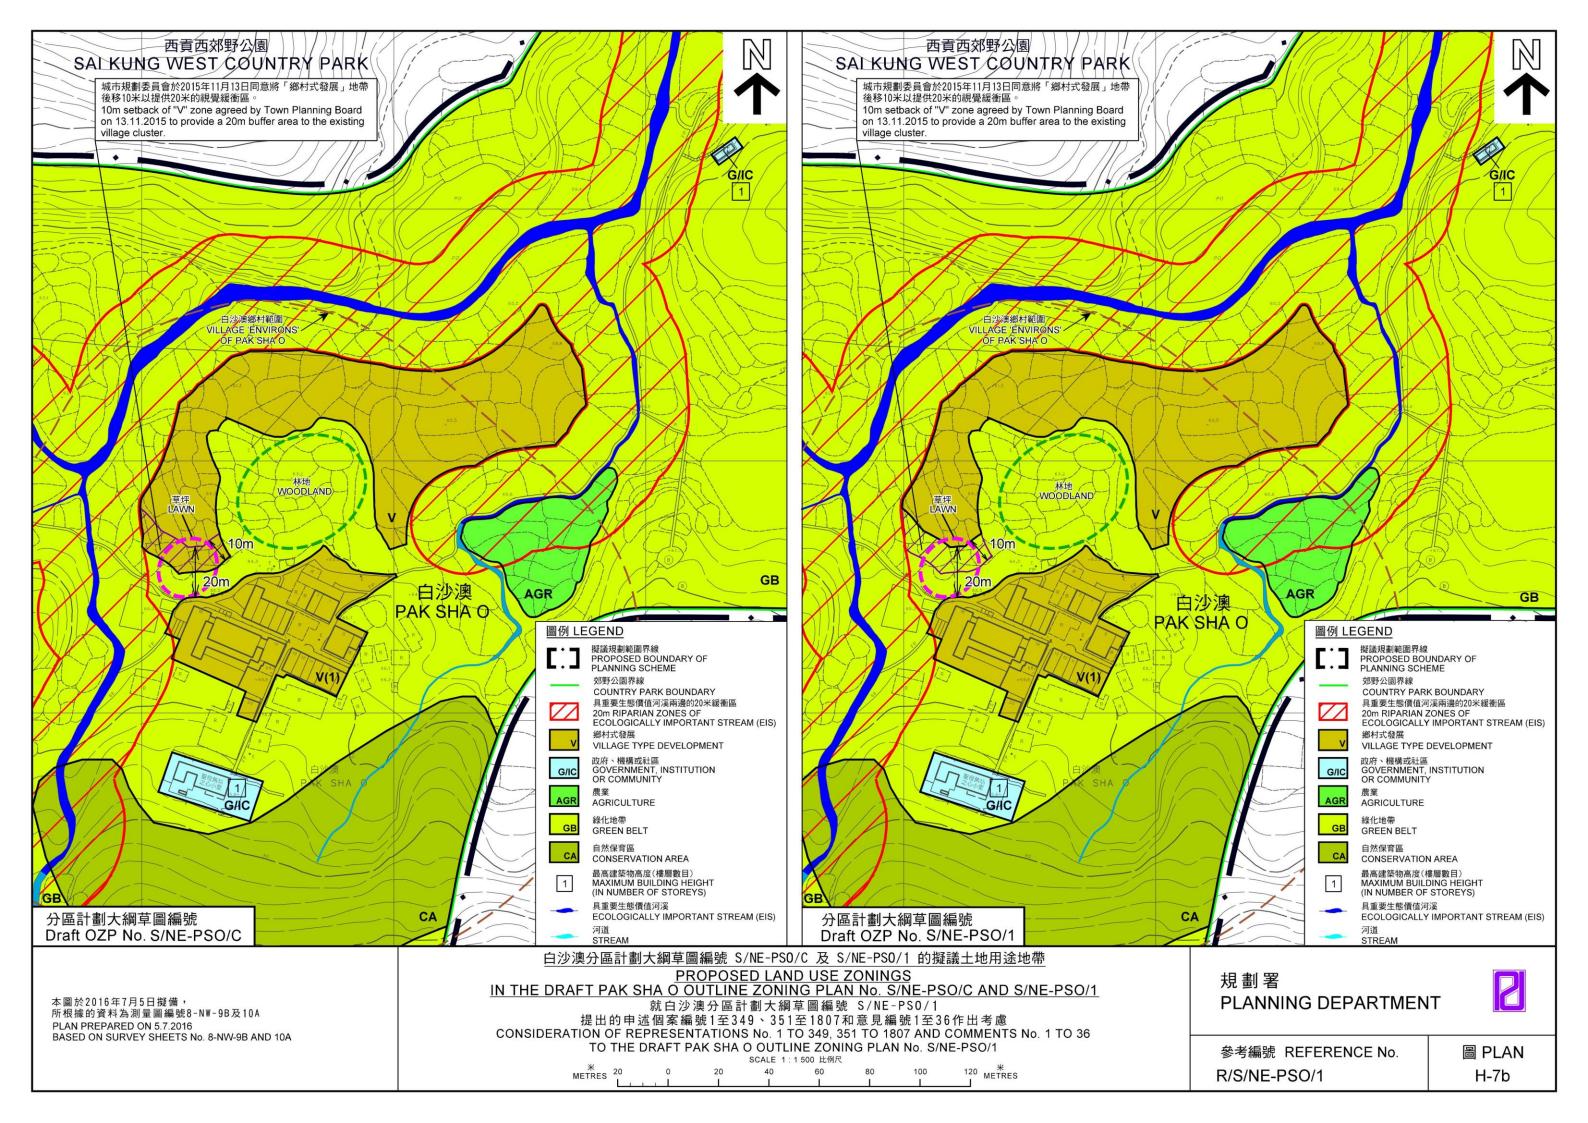

# Re: Draft Pak Sha O Outline Zoning Plan No. S/NE- PSO/1 (Comments on S/NE-PSO/C for further consideration)

We would like to lodge *objection* to the newly proposed "Village Type Development" Zone located to the north of Pak Sha O Village and have *serious concerns* on another proposed zoning from the draft S/NE-PSO/C.

# 1.2 The typology of the SHs is non-compatible with the existing vernacular Hakka village setting and the ambience of the area

PSO has a visual integrity that is supported by the existing vernacular Hakka village and a rural landscape encompasses with natural habitats including natural stream, Fung Shui woodland, mixed woodland on valley side slopes and etc. Though the Hakka village and its individual houses are managed to protect under the proposed "V(1)" zoning with more stringent planning control (please see Annex II of the draft S/NE-PSO/C), the visual harmony of the PSO Valley will be destroyed by the existence of Small Houses if the new "V" were adopted. We view that Small House's monotonous characteristics of similar in appearance, boxy in form, and mostly 3-storey 1 is contradicted to the existing vernacular Hakka village setting (please see Fig 1 and 2) and misfit with the visual and landscape attributes of the valley that embedded with the natural beauty, green space for the wildlife and people and coexistence of people and nature in the area. If the new "V" were adopted, the ambience of the existing Hakka village setting, the high-valued landscape, the tradition, the harmony would fade away or even loss irreversibly. We consider that the unique historical, cultural heritage, and rural landscape value should be conserved in a holistic manner by means of deletion of the new "V" zone.

### 5. Visual impact

We do not agree with the preliminary discussion in TPB meeting dated 13<sup>th</sup> November 2015 that the proposed V zone has considered potential visual impacts posed on the historic Pak Sha O village. The so-called "a dense woodland" that can act as a buffer between the existing village and the proposed V zone <sup>9</sup> simply neglects other visually sensitive receivers. When we view the proposed V zone from the walking trail leading to the village (Figure 7) and the hiking trail linking Lo Fu Kei Shek and Shek Uk Shan (Figure 8), we think that the small house development is HIGHLY INCOMPATIBLE with the Country Park and pose significant visual impact on the area. To protect the village setting, TPB should not confine to the discussion to how wide the setback of the proposed V zone from the village cluster but consider the rural character and tranquil environment of Pak Sha O as a whole.