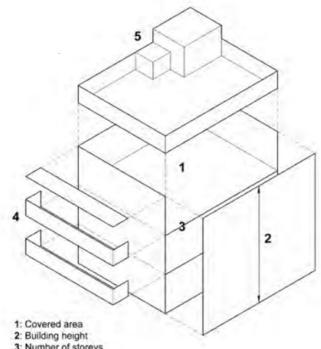

# 1.2 The typology of the SHs is non-compatible with the existing vernacular Hakka village setting and the ambience of the area

PSO has a visual integrity that is supported by the existing vernacular Hakka village and a rural landscape encompasses with natural habitats including natural stream, Fung Shui woodland, mixed woodland on valley side slopes and etc. Though the Hakka village and its individual houses are managed to protect under the proposed "V(1)" zoning with more stringent planning control (please see Annex II of the draft S/NE-PSO/C), the visual harmony of the PSO Valley will be destroyed by the existence of Small Houses if the new "V" were adopted. We view that Small House's monotonous characteristics of similar in appearance, boxy in form, and mostly 3-storey 1 is contradicted to the existing vernacular Hakka village setting (please see Fig 1 and 2) and misfit with the visual and landscape attributes of the valley that embedded with the natural beauty, green space for the wildlife and people and coexistence of people and nature in the area. If the new "V" were adopted, the ambience of the existing Hakka village setting, the high-valued landscape, the tradition, the harmony would fade away or even loss irreversibly. We consider that the unique historical, cultural heritage, and rural landscape value should be conserved in a holistic manner by means of deletion of the new "V" zone.

Tobi Lau (Mr.) Conservation Officer, Local Biodiversity

Fig 1 Typical setting of Small Houses in Hong Kong

- 3: Number of storeys
- 4: Facade projections
- 5: Parapet height and other roof structures

Image source: Ivan Ip, 2010. The Village House Typology in Hong Kong. The Hong Kong Institute of Architects. HKIA Journal Issue 57 Part 4