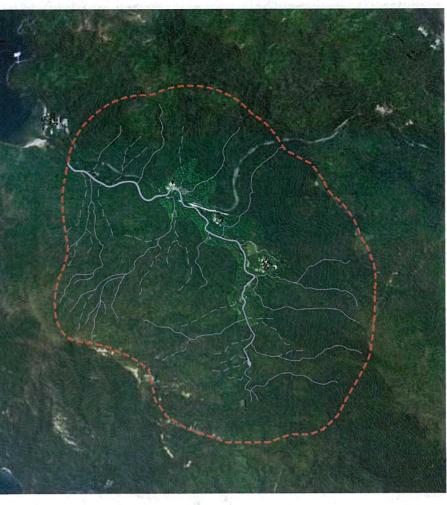

## 反對白沙澳分區計劃大綱草圖(S/NE-PSO/1) TPB/R/S/NE-PSO/1-8

白沙澳村祖先已在此居住超過 100 年,所謂生態價值其實只是屋地及農田被荒廢的結果,自古以來並非林木,白沙澳不同年份的鳥瞰圖說明白沙澳的歷史,以往白沙澳村民以務農為生(60 年代鳥瞰圖可見很多農田),隨着農業開始式微,村民謀生困難才忍痛移居海外謀生,致令村內日漸荒廢,農田變荒地,荒地經 30 年變林地。何以政府竟不尊重白沙澳的歷史,只偏重於聽取環保團體的保育訴求,把「鄉村式發展」(1)地帶凍結在現有建築物範圍,而舊屋重建竟要規劃申請,並沒有考慮白沙澳村認可鄉村範圍內不少土地為 1898 年紀錄於集體政府租契上的舊屋批地卻被建議納入不宜發展的「綠化地帶」,對舊屋批地業權人不公。

規劃署建議白沙澳村及白沙澳下洋村民可越村於北潭凹申請建屋,對村民不公,北潭凹村民有權反對。政府能否保證白沙澳及白沙澳下洋村民能成功於北潭凹申請丁屋,而北潭凹村民不能反對? 現時城規會並沒有建議為白沙澳下洋村認可鄉村範圍內土地設立任何的「鄉村式發展」地帶,認可鄉村範圍內的土地均被建議劃入不宜發展的「綠化地帶」及「自然保護區」,實漠視村民的建屋需求。要求城規會為白沙澳下洋村認可鄉村範圍內土地設立「鄉村式發展」地帶,供村民建屋。