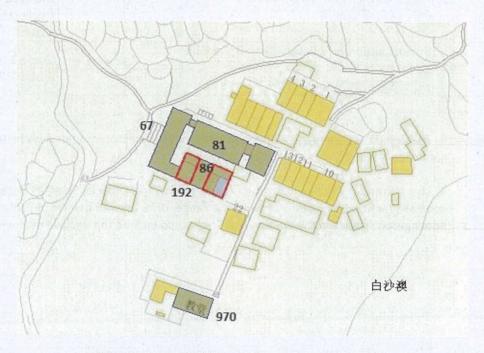

### 白沙澳分區計劃大綱草圖編號 S/NE-PSO/1 申述意見書

城市規劃委員會(下稱「城規會」)於 2015 年 12 月 4 日正式刊憲白沙 澳分區計劃大綱草圖編號 S/NE-PSO/1,我們歡迎城規會從善如流,修 訂建議草圖,為白沙澳村訂下供村民建屋的「鄉村式發展」地帶,惟 草圖仍未能預留足夠的「鄉村式發展」用地供鄉村作可持續發展,以 下為建議修訂(見附圖):

1. 建議修訂(一): 擴大「鄉村式發展(1)」地帶,修訂部份「綠化地帶」 地帶為「鄉村式發展(1)」地帶 (面積約 9640 平方米)

總括來說,我們建議擴大「鄉村式發展(1)」地帶,修訂部份「綠化地帶」地帶為「鄉村式發展(1)」地帶,即建議修訂的「鄉村式發展(1)」地帶範圍跟城規會最初建議白沙澳發展審批地區草圖,白沙澳村的「鄉村式發展」地帶範圍相若(除了把白沙澳村南面聖母無玷之心小堂劃入「政府、機構或社區」地帶)。

2. 建議修訂(二): 修訂部份「綠化地帶」地帶為「鄉村式發展」地帶 (面積約 4330 平方米)

現時城規會並沒有建議為白沙澳下洋村認可鄉村範圍內土地設立任何的「鄉村式發展」地帶,認可鄉村範圍內的土地均被建議劃入不宜發展的「緣化地帶」及「自然保護區」,實漠視村民的建屋需求。另一方面,原先為白沙澳村訂下供村民建屋的「鄉村式發展」地帶,卻因要跟現有客家鄉村距離約 20 米緩衝區而被削減,村民建屋權利再因保育而被犧牲。

# 白沙澳分區計劃大綱草圖編號 S/NE-PSO/1 申述意見書 白沙澳下洋村

城市規劃委員會(下稱「城規會」)於 2015 年 12 月 4 日正式刊憲白沙 澳分區計劃大綱草圖編號 S/NE-PSO/1,惟草圖從未能為白沙澳下洋村 預留「鄉村式發展」用地供鄉村作可持續發展,妄顧村民於認可鄉村 範圍內建屋權利,以下為建議修訂(見附圖):

1. 建議修訂(一): 修訂部份「綠化地帶」地帶為「鄉村式發展」地帶(面積約 4330 平方米)