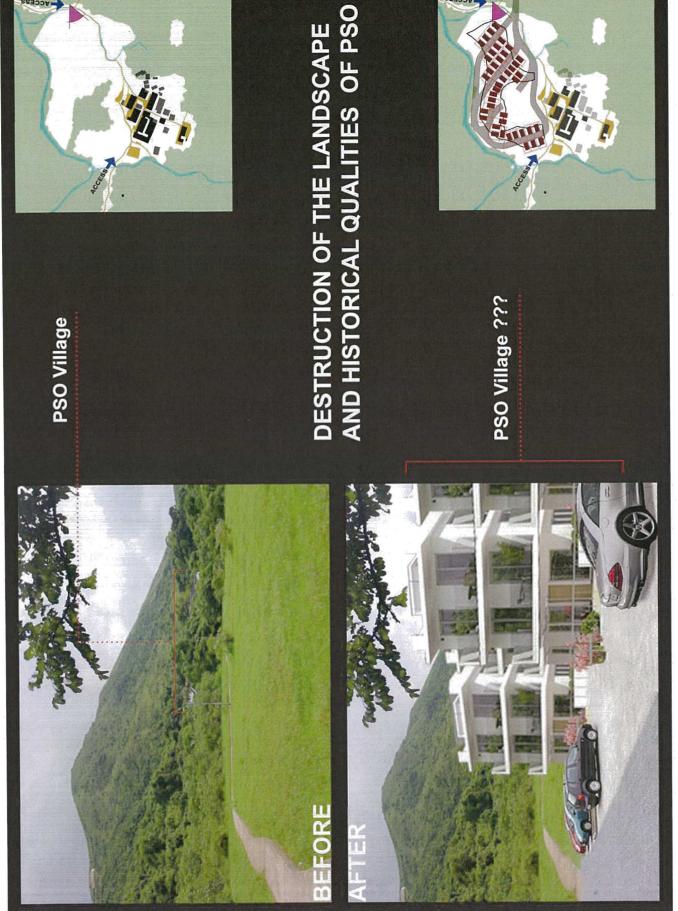

15. Seeing is believing. We would like to request the Board to look at a newly constructed complex of houses at Tai Tan (**Figure 4**), and, compare the scene with the recent past and present outlook of the proposed V zone at Pak Sha O (**Figure 5**). We urge the Board to judge whether or not the new V zone at Pak Sha O would create permanent, irreversible and significant visual and landscape impacts on this unique village area, not just in Hong Kong but also in the entire South China region. **The current OZP, if approved, will simply kill off the unique landscape and village heritage settings of Pak Sha O**.

### 5. Visual impact

We do not agree with the preliminary discussion in TPB meeting dated 13<sup>th</sup> November 2015 that the proposed V zone has considered potential visual impacts posed on the historic Pak Sha O village. The so-called "a dense woodland" that can act as a buffer between the existing village and the proposed V zone <sup>9</sup> simply neglects other visually sensitive receivers. When we view the proposed V zone from the walking trail leading to the village (Figure 7) and the hiking trail linking Lo Fu Kei Shek and Shek Uk Shan (Figure 8), we think that the small house development is HIGHLY INCOMPATIBLE with the Country Park and pose significant visual impact on the area. To protect the village setting, TPB should not confine to the discussion to how wide the setback of the proposed V zone from the village cluster but consider the rural character and tranquil environment of Pak Sha O as a whole.

The Planning Report of Pak Sha O has already outlined the landscape character of Pak Sha O. Pak Sha O is an outstanding, well-preserved vernacular Hakka village with graded historic buildings, such as Ho Residence, Ho Ancestral Hall (both in Grade 1), Immaculate Heart of Mary Chapel (Grade 3). It is also classified as of high quality landscape value of an enclosed, tranquil and coherent landscape character, according to the "Landscape Value Mapping of Hong Kong (2005)"<sup>10</sup>. Other important landscape resources include the woodlands, Hoi Ha EIS and its tributaries, low-lying freshwater marshes, and so on. The conservation approach adopted in Tai Long Wan, therefore, is applicable in Pak Sha O. We understand that currently the proposed V(1) zone aims at preserving the existing village setting, so what more effort needed now is to cut the V zone to avoid unnecessary development expectation in the area.