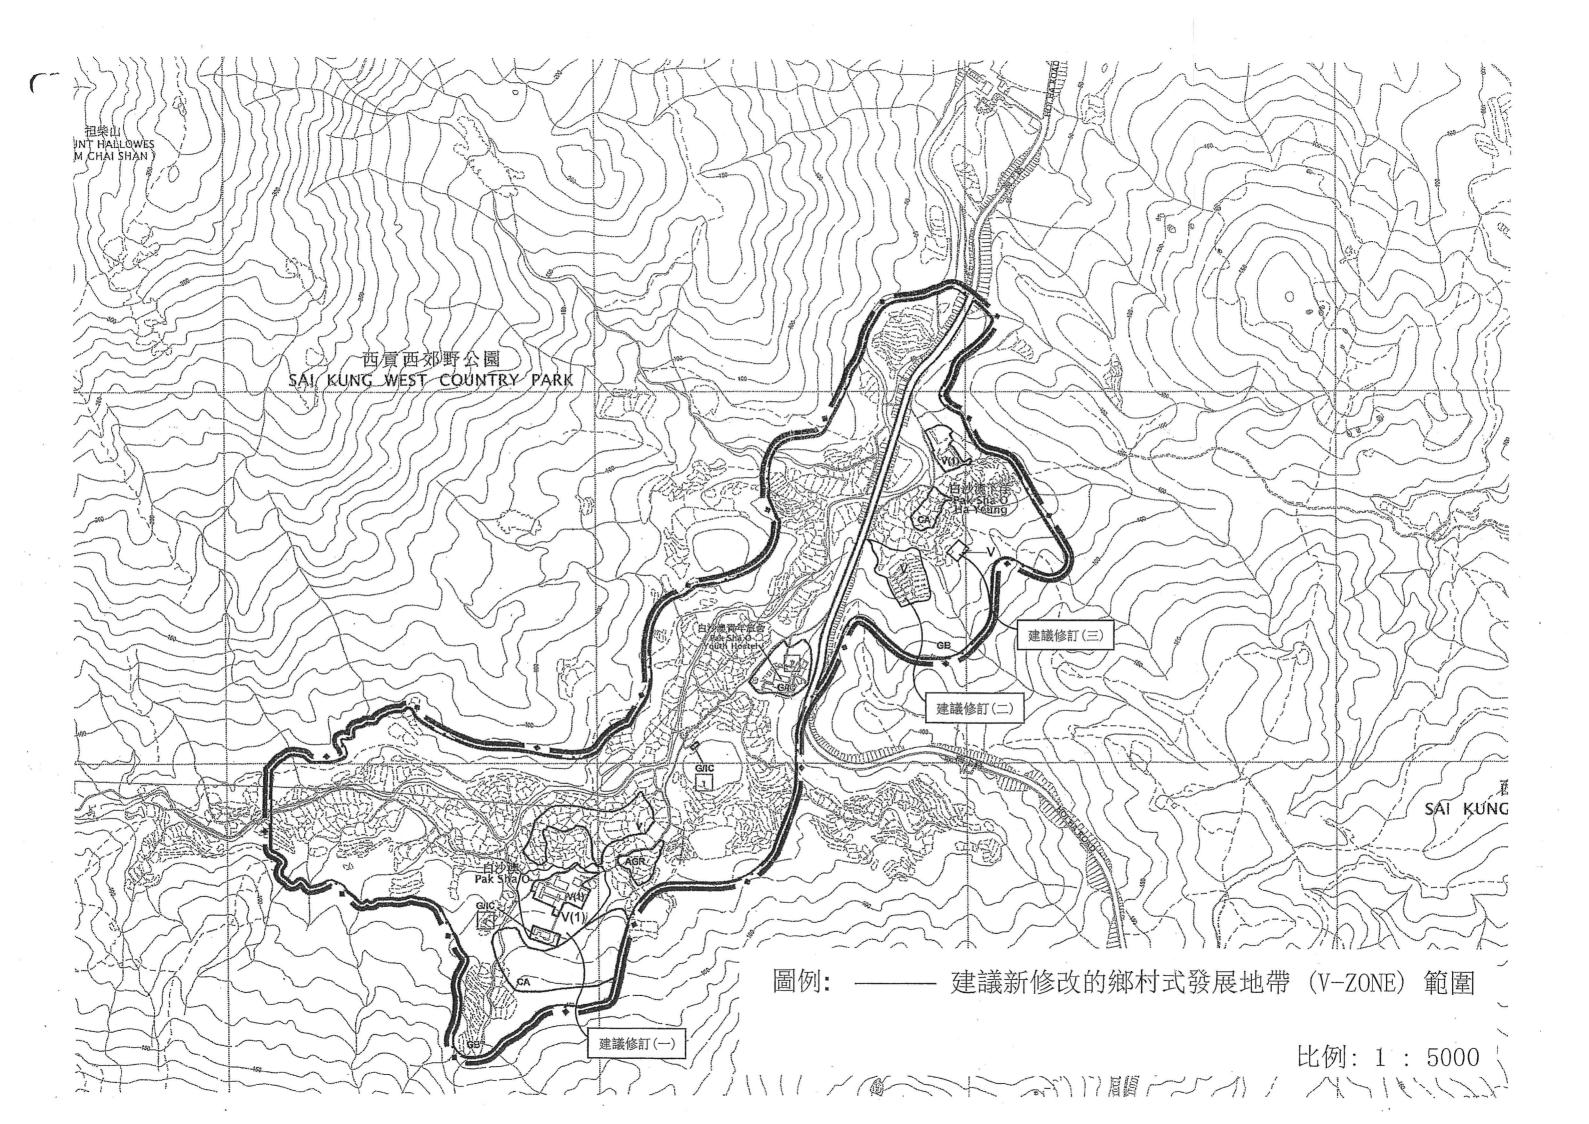

### 白沙澳分區計劃大綱草圖編號 S/NE-PSO/1 申述意見書

城市規劃委員會(下稱「城規會」)於 2015 年 12 月 4 日正式刊憲白沙 澳分區計劃大綱草圖編號 S/NE-PSO/1,我們歡迎城規會從善如流,修 訂建議草圖,為白沙澳村訂下供村民建屋的「鄉村式發展」地帶,惟 草圖仍未能預留足夠的「鄉村式發展」用地供鄉村作可持續發展,以 下為建議修訂(見附圖):

1. 建議修訂(一): 擴大「鄉村式發展(1)」地帶,修訂部份「綠化地帶」 地帶為「鄉村式發展(1)」地帶 (面積約 9640 平方米)

現時城規會建議只包括現有的鄉村屋宇納入「鄉村式發展(1)」地帶,並沒有考慮白沙澳村認可鄉村範圍內不少土地為 1898 年紀錄於集體政府租契上的舊屋批地卻被建議納入不宜發展的「綠化地帶」。雖然舊屋荒廢,無人居住,只遺下牆身,惟屋地業權人仍有權作舊屋重建,私有產權應被尊重。我們認同城規會建議設立「鄉村式發展(1)」地帶的原意,是為了保存現有具保育價值的客家鄉村,以免影響現有鄉村格局的完整和氣氛。

惟我們認為私有產權應被尊重,在白沙澳村認可鄉村範圍內的舊屋批 地應被納入「鄉村式發展(1)」地帶,以更能反映認可鄉村範圍內的舊 屋批地土地的規劃意向,應為城規會一向的做法。而為了平衡保育及 鄉村發展,我們建議沿用城規會建議「鄉村式發展(1)」的《註釋》,即若擬興建屋宇及拆卸或加建、改動及/或修改,或取代/重建現有建築物,必須取得城規會的規劃許可。

總括來說,我們建議擴大「鄉村式發展(1)」地帶,修訂部份「綠化地帶」地帶為「鄉村式發展(1)」地帶,即建議修訂的「鄉村式發展(1)」地帶範圍跟城規會最初建議白沙澳發展審批地區草圖,白沙澳村的「鄉村式發展」地帶範圍相若(除了把白沙澳村南面聖母無玷之心小堂劃入「政府、機構或社區」地帶)。

2. 建議修訂(二): 修訂部份「綠化地帶」地帶為「鄉村式發展」地帶 (面積約 4330 平方米)

現時城規會並沒有建議為白沙澳下洋村認可鄉村範圍內土地設立任何的「鄉村式發展」地帶,認可鄉村範圍內的土地均被建議劃入不宜發展的「緣化地帶」及「自然保護區」,實漠視村民的建屋需求。另一方面,原先為白沙澳村訂下供村民建屋的「鄉村式發展」地帶,卻因要跟現有客家鄉村距離約 20 米緩衝區而被削減,村民建屋權利再因保育而被犧牲。

我們建議城規會為白沙澳下洋村認可鄉村範圍內土地設立「鄉村式發 展」地帶,供村民建屋,並作為白沙澳村被削減「鄉村式發展」地帶 的補償,建議的「鄉村式發展」地帶跟現有河道及城規會建議的「自然保護區」緩衝距離約 20 米或以上,該地區沒有具重要生態價值河溪流經,並遠離具保育價值的京兆世居和厚福門,不致影響現有鄉村格局的完整和氣氛。

白沙澳下洋村認可鄉村範圍亦有 2 塊土地為 1898 年紀錄於集體政府租契上的舊屋批地卻被建議納入不宜發展的「綠化地帶」,分別位於第 290 約第 825A 號地段及第 825B 號地段。正如早前所述,屋地業權人仍有權作舊屋重建,私有產權應被尊重。在白沙澳下洋村認可鄉村範圍內的舊屋批地(即第 290 約第 825A 號地段及第 825B 號地段)歷被納入「鄉村式發展」地帶,以更能反映認可鄉村範圍內的舊屋批地也土地的規劃意向,應為城規會一向的做法。

基於該等舊屋批跟具保育價值的京兆世居和厚福門有一段距離,舊屋 重建理應不致影響現有鄉村格局的完整和氣氛。故<u>建議城規會沿用一</u> 貫「鄉村式發展」地帶的《註釋》,即舊屋重建放於第一欄經常准許 用途,無須規劃申請。 最後,懇請主席閣下及城規會各位委員採納我們的建議,使得本村能 獲均衡發展,自然及鄉村環境都得以改善。不勝銘感。

此致

城市規劃委員會

主席黃偉綸先生, JP