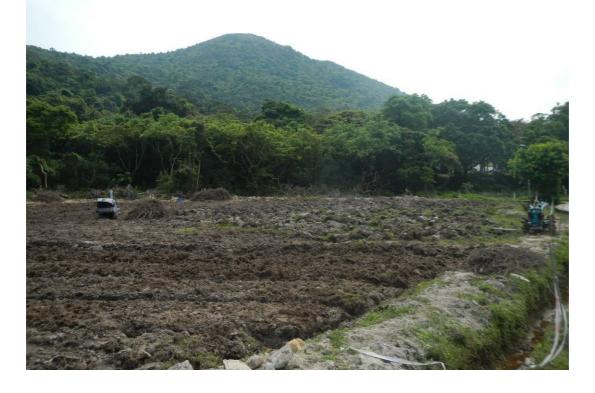

**Figure 2.** Photographs taken in recent years showing the changes to the landscape in the locality where the proposed AGR zone is being approximately located.

Figure 2. Con't.

香港新界大埔林錦公路 Lam Kam Road, Tai Po, New Territories, Hong Kong Email: eap@kfbg.org

Figure 2. Con't.

April 2015

香港新界大埔林錦公路 Lam Kam Road, Tai Po, New Territories, Hong Kong Email: eap@kfbg.org

**Figure 3.** Land lot boundaries and changes in land ownership in the proposed V zone at Pak Sha O (extracted from www.inmediahk.net)