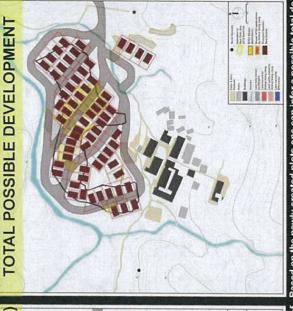

# 1.4 There is no land available for the indigenous villagers to use but there is land available from developer for us

While the indigenous villagers complained 'there is no land available for their use" (please refer to Town Planning Board Paper No.10019 Annex VI-2), and subsequently the Planning Department proposed the new "V" as a response to the indigenous villagers' request. Indeed, it is evident that the new "V" had been sold to private developers. The land was used to be agricultural land till the 1960s when it was abandoned and then recently rehabilitated for agricultural purpose again. Thereby, the area was proposed by the Planning Department as an "Agriculture" zone ("AGR") to reflect the conditions and characteristics of the site at the time when the Development Permission Area plan being gazette and this proposal had been upheld till the draft Pak Sha O OZP No. S/NE-PSO/B listed. However, the untold truth is the rehabilitated agricultural land or larger part of the new "V" was bought by private developer(s) well before S/NE-PSO/B (please refer to Mr Chris Barthelemy's submission point 1-a dated on 31 Jan 2016). According to the China Daily Hong Kong<sup>2</sup>, it was reported in detail that a private developer now owns nearly half of the land in the new "V" zone. The developer had divided up some of the bigger lots into smaller sections and some were resold back to the indigenous villagers, with small house applications underway. It is suspected that transactions had been arranged between the two parties in which the indigenous villagers would have transferred their rights to develop small houses or their eligibilities to apply for a small house grant to the developer. The new "V", if approved, will be giving a green-light to private property development in this ecologically sensitive enclave and more worse is to legitimate the underlie purchasing and selling the Small Houses' building rights. The Town Planning Board must avoid this to happen. This will also set a bad precedent for other Outline Zoning Plans of similar nature to follow with.

#### 1.5 Whom will be the vested interest party?

The new V was proposed as "AGR" from the Development Permission Area plan and

previous draft OZP plans. According to Planning Department, it was amended in a "V" zone for the sake of meeting the pending and future demand of the Small Houses. By comparing the S/NE-PSO/B and S/NE-PSO/C, it is nevertheless found that the land area supplied for Small House was increased in S/NE-PSO/C while the Small House demand in both draft plans has no numerical difference (please see Fig 3). We consider such departure to the new "V" is not justified. The amendment, if adopted, will only lead to a guess on whom would be the vested interest party in the new "V". The Town Planning Board has its responsibility to justify if the new "V" is to satisfy the real needs of the indigenous villagers and their future generations to continue live in PSO or to cater the developer's right to build luxury villas for the rich.

  <u>To reflect the active agricultural use on site</u>, it was proposed that the area should be designated as "AGR" zone.
- the intention (of AGR zone) was to <u>confine agricultural practice in the "AGR' zone</u>, genuine agricultural use was always permitted in the "GB" and "CA" zones.
- 5. Based on the above statements, we cannot understand the logic for the subsequent change in the designation of the current V zone and AGR zone at S/NE-PSO/1 (or S/NE-PSO/C). The proposed V zone covers a piece of actively farmed agricultural land (Figure 1). The proposed AGR zone has been cleared of natural vegetation but without visible sign of cultivation of farm produce, as observed during our several site visits (Figure 2). Why suddenly designate a V zone on current actively cultivated land, and then, designate an AGR zone on another adjacent piece of land that was until recent times covered with natural (recolonised) vegetation? This is quite inexplicable.
- 6. The Schedule of Uses of the current draft OZP states that land within the new V zone is primarily intended for development of Small Houses by "indigenous villagers". Recently, there is an article which elaborates upon the land ownership issues at Pak Sha O<sup>3</sup>. According to this media report, many of the land lots now within and covered by the newly proposed V zone were actually owned by a company, several years ago. Since then, some land lots have been sub-divided into much smaller plots and the land ownership of some of these lots have, again, changed hands (**Figure 3**). Notwithstanding these transfers of land ownership, many of the lots of land now encompassed within this new V zone still belong, partially or entirely, to one

<sup>&</sup>lt;sup>2</sup> http://www.info.gov.hk/tpb/en/meetings/TPB/Minutes/m1090tpb e.pdf

<sup>&</sup>lt;sup>3</sup> http://www.inmediahk.net/node/1040249

company (Figure 3).

- 7. During the TPB meeting for further consideration of the draft Pak Sha O OZP (S/NE-PSO/C) held on 13th November, 2015, at least two Members raised queries and expressed concerns that the designation of the new V zone (i.e., to the north of the existing village cluster in which many lots of land are owned by one company and not by indigenous villagers) would deviate from the incremental approach (i.e., to satisfy the demand for Small Houses) promulgated for the making of OZPs for Country Park Enclaves.
- 8. In addition, it was also mentioned in the TPB Paper No. 10019 that the V zone recently designated at Pak Tam Au is larger than the requirements for Small House demand and the larger than required capacity could be used as a decanting area to receive and accommodate the Small House demand arising from other Enclaves like Pak Sha O. However, the Director of Planning emphasised that, as there are already some Small House applications (on file with the Lands Department) at Pak Sha O (i.e., within the AGR zone at S/NE-PSO/B), hence, his opinion was that a **pragmatic approach** should be followed in the making of the plan. We find the insistence by the authorities to unequivocally facilitate additional Small House development in an ecologically sensitive area (i.e., Pak Sha O) highly mystifying.
- 9. Firstly, as queried by some Members, the approach now adopted for the current plan is obviously not an incremental approach. As mentioned by a Member, even within the originally proposed AGR zone at S/NE-PSO/B, the proponent would still need to apply for planning permission BUT now, any new houses to be built in the new V zone does not need any planning permission. Instead, it is now "a pragmatic approach" which almost seems to be a "hands-off approach". Basically, oversight would no longer be possible by the TPB. We consider this complete lack of planning control for the proposed V zone to be entirely wrong, in reality, in spirit and intention.
- 10. Secondly, as mentioned in numerous TPB documents (i.e., the minutes of the meeting for the Pak Tam Au Enclave, the TPB Paper aforementioned), the surplus capacity of land for Small House development within the V zone of Pak Tam Au could help to meet the Small House demand of other villages located within the Water Gathering Grounds of Sai Kung North including Pak Sha O and Pak Sha O Ha Yeung. Therefore, unless the V zone in Pak Tam Au is proven to be fully utilised or saturated, we cannot see how or why suddenly designating a new V zone in Pak Sha O is by any means considered to be any kind of incremental approach.

#### 1. Genuine need of small house

CA strongly suspects that the small house demand presented by Village Representative (VR) is NOT genuine. Within the proposed V zone, at least 50% of land lots have been been sold to the developer named Xinhua Bookstore Xiang Jiang Group Limited (Figure 1). It is hard to say that many villagers will really be back and resettle in Pak Sha O.

In mid-2012, the developer acquired nearly 60% of land within the proposed V zone. Records from The Land Registry show that the developer divided a significant portion of the land in the proposed V zone into separate lots in mid-2012 (Figure 3). These were transferred to various individuals surnamed Ho, Yip, Wong (Figure 4), and so on. Coincidentally, 14 small house applications involve these land lots (Figure 5). The above is similar to the common practice of transferring the beneficial rights to the "dings" to a developer who constructs small houses for profit-making purposes rather than for the use by the indigenous villagers (the applicants).