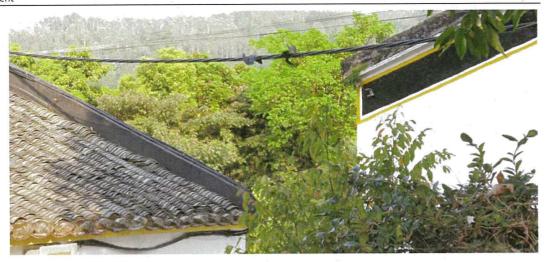

# 1.2 The typology of the SHs is non-compatible with the existing vernacular Hakka village setting and the ambience of the area

PSO has a visual integrity that is supported by the existing vernacular Hakka village and a rural landscape encompasses with natural habitats including natural stream, Fung Shui woodland, mixed woodland on valley side slopes and etc. Though the Hakka village and its individual houses are managed to protect under the proposed "V(1)" zoning with more stringent planning control (please see Annex II of the draft S/NE-PSO/C), the visual harmony of the PSO Valley will be destroyed by the existence of Small Houses if the new "V" were adopted. We view that Small House's monotonous characteristics of similar in appearance, boxy in form, and mostly 3-storey 1 is contradicted to the existing vernacular Hakka village setting (please see Fig 1 and 2) and misfit with the visual and landscape attributes of the valley that embedded with the natural beauty, green space for the wildlife and people and coexistence of people and nature in the area. If the new "V" were adopted, the ambience of the existing Hakka village setting, the high-valued landscape, the tradition, the harmony would fade away or even loss irreversibly. We consider that the unique historical, cultural heritage, and rural landscape value should be conserved in a holistic manner by means of deletion of the new "V" zone.