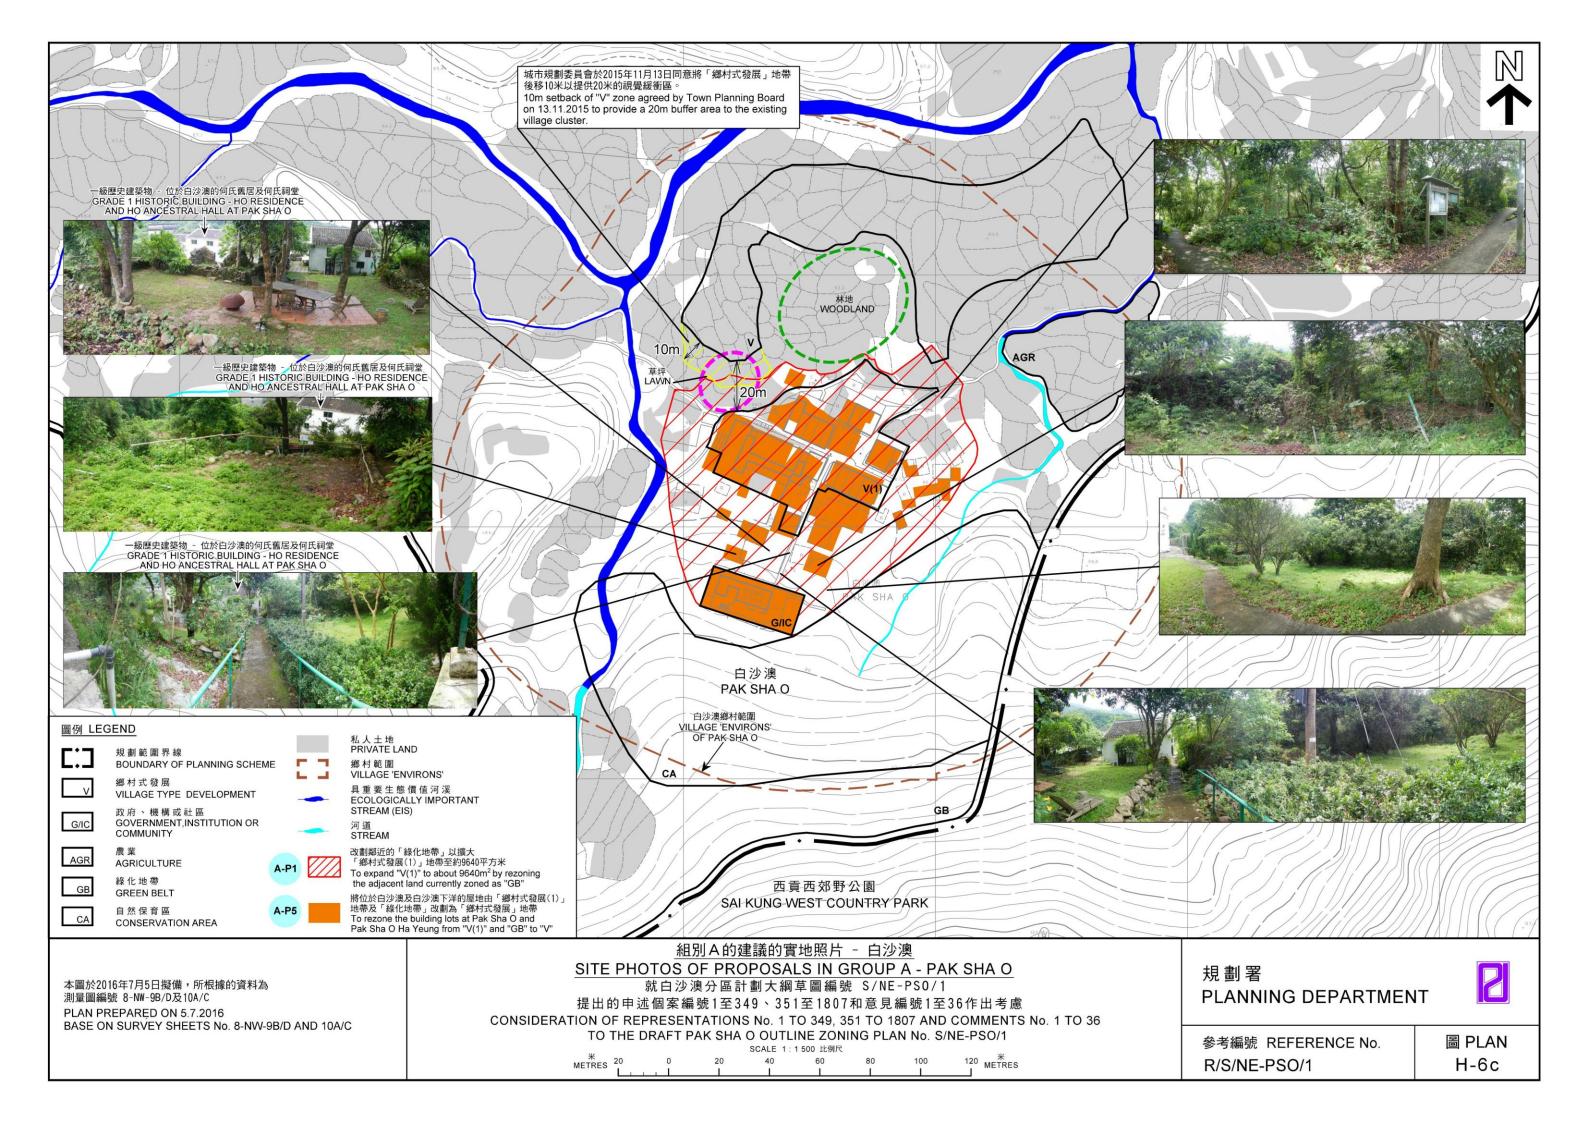

### 白沙澳分區計劃大綱草圖編號 S/NE-PSO/1 申述意見書

城市規劃委員會(下稱「城規會」)於 2015 年 12 月 4 日正式刊憲白沙 澳分區計劃大綱草圖編號 S/NE-PSO/1,我們歡迎城規會從善如流,修 訂建議草圖,為白沙澳村訂下供村民建屋的「鄉村式發展」地帶,惟 草圖仍未能預留足夠的「鄉村式發展」用地供鄉村作可持續發展,以 下為建議修訂(見附圖):

1. 建議修訂(一): 擴大「鄉村式發展(1)」地帶,修訂部份「綠化地帶」 地帶為「鄉村式發展(1)」地帶 (面積約 9640 平方米)

現時城規會建議只包括現有的鄉村屋宇納入「鄉村式發展(1)」地帶,並沒有考慮白沙澳村認可鄉村範圍內不少土地為 1898 年紀錄於集體政府租契上的舊屋批地卻被建議納入不宜發展的「綠化地帶」。雖然舊屋荒廢,無人居住,只遺下牆身,惟屋地業權人仍有權作舊屋重建,私有產權應被尊重。我們認同城規會建議設立「鄉村式發展(1)」地帶的原意,是為了保存現有具保育價值的客家鄉村,以免影響現有鄉村格局的完整和氣氛。

惟我們認為私有產權應被尊重,在白沙澳村認可鄉村範圍內的舊屋批 地應被納入「鄉村式發展(1)」地帶,以更能反映認可鄉村範圍內的舊 屋批地土地的規劃意向,應為城規會一向的做法。而為了平衡保育及 鄉村發展,我們建議沿用城規會建議「鄉村式發展(1)」的《註釋》,即若擬興建屋宇及拆卸或加建、改動及/或修改,或取代/重建現有建築物,必須取得城規會的規劃許可。

總括來說,我們建議擴大「鄉村式發展(1)」地帶,修訂部份「綠化地帶」地帶為「鄉村式發展(1)」地帶,即建議修訂的「鄉村式發展(1)」地帶範圍跟城規會最初建議白沙澳發展審批地區草圖,白沙澳村的「鄉村式發展」地帶範圍相若(除了把白沙澳村南面聖母無玷之心小堂劃入「政府、機構或社區」地帶)。

2. 建議修訂(二): 修訂部份「綠化地帶」地帶為「鄉村式發展」地帶 (面積約 4330 平方米)

現時城規會並沒有建議為白沙澳下洋村認可鄉村範圍內土地設立任何的「鄉村式發展」地帶,認可鄉村範圍內的土地均被建議劃入不宜發展的「緣化地帶」及「自然保護區」,實漠視村民的建屋需求。另一方面,原先為白沙澳村訂下供村民建屋的「鄉村式發展」地帶,卻因要跟現有客家鄉村距離約 20 米緩衝區而被削減,村民建屋權利再因保育而被犧牲。

我們建議城規會為白沙澳下洋村認可鄉村範圍內土地設立「鄉村式發 展」地帶,供村民建屋,並作為白沙澳村被削減「鄉村式發展」地帶 的補償,建議的「鄉村式發展」地帶跟現有河道及城規會建議的「自然保護區」緩衝距離約 20 米或以上,該地區沒有具重要生態價值河溪流經,並遠離具保育價值的京兆世居和厚福門,不致影響現有鄉村格局的完整和氣氛。

白沙澳下洋村認可鄉村範圍亦有 2 塊土地為 1898 年紀錄於集體政府租契上的舊屋批地卻被建議納入不宜發展的「綠化地帶」,分別位於第 290 約第 825A 號地段及第 825B 號地段。正如早前所述,屋地業權人仍有權作舊屋重建,私有產權應被尊重。在白沙澳下洋村認可鄉村範圍內的舊屋批地(即第 290 約第 825A 號地段及第 825B 號地段)歷被納入「鄉村式發展」地帶,以更能反映認可鄉村範圍內的舊屋批地也土地的規劃意向,應為城規會一向的做法。