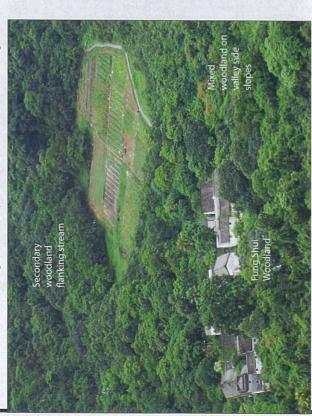

# 1.2 The typology of the SHs is non-compatible with the existing vernacular Hakka village setting and the ambience of the area

PSO has a visual integrity that is supported by the existing vernacular Hakka village and a rural landscape encompasses with natural habitats including natural stream, Fung Shui woodland, mixed woodland on valley side slopes and etc. Though the Hakka village and its individual houses are managed to protect under the proposed "V(1)" zoning with more stringent planning control (please see Annex II of the draft S/NE-PSO/C), the visual harmony of the PSO Valley will be destroyed by the existence of Small Houses if the new "V" were adopted. We view that Small House's monotonous characteristics of similar in appearance, boxy in form, and mostly 3-storey 1 is contradicted to the existing vernacular Hakka village setting (please see Fig 1 and 2) and misfit with the visual and landscape attributes of the valley that embedded with the natural beauty, green space for the wildlife and people and coexistence of people and nature in the area. If the new "V" were adopted, the ambience of the existing Hakka village setting, the high-valued landscape, the tradition, the harmony would fade away or even loss irreversibly. We consider that the unique historical, cultural heritage, and rural landscape value should be conserved in a holistic manner by means of deletion of the new "V" zone.

The Planning Report of Pak Sha O has already outlined the landscape character of Pak Sha O. Pak Sha O is an outstanding, well-preserved vernacular Hakka village with graded historic buildings, such as Ho Residence, Ho Ancestral Hall (both in Grade 1), Immaculate Heart of Mary Chapel (Grade 3). It is also classified as of high quality landscape value of an enclosed, tranquil and coherent landscape character, according to the "Landscape Value Mapping of Hong Kong (2005)"<sup>10</sup>. Other important landscape resources include the woodlands, Hoi Ha EIS and its tributaries, low-lying freshwater marshes, and so on. The conservation approach adopted in Tai Long Wan, therefore, is applicable in Pak Sha O. We understand that currently the proposed V(1) zone aims at preserving the existing village setting, so what more effort needed now is to cut the V zone to avoid unnecessary development expectation in the area.