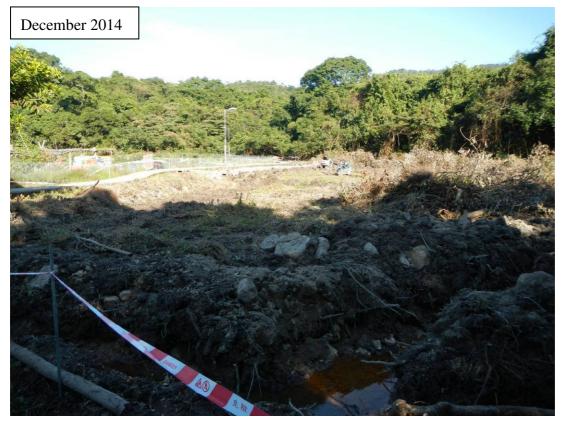

**Figure 2.** Photographs taken in recent years showing the changes to the landscape in the locality where the proposed AGR zone is being approximately located.

Figure 2. Con't.

香港新界大埔林錦公路 Lam Kam Road, Tai Po, New Territories, Hong Kong Email: eap@kfbg.org

Figure 2. Con't.

April 2015

香港新界大埔林錦公路 Lam Kam Road, Tai Po, New Territories, Hong Kong Email: eap@kfbg.org

**Figure 3.** Land lot boundaries and changes in land ownership in the proposed V zone at Pak Sha O (extracted from www.inmediahk.net)