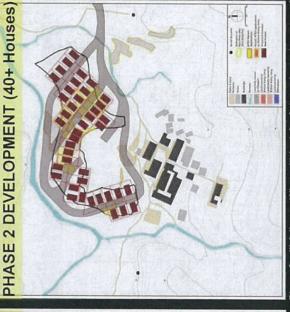

# 1.4 There is no land available for the indigenous villagers to use but there is land available from developer for us

While the indigenous villagers complained 'there is no land available for their use" (please refer to Town Planning Board Paper No.10019 Annex VI-2), and subsequently the Planning Department proposed the new "V" as a response to the indigenous villagers' request. Indeed, it is evident that the new "V" had been sold to private developers. The land was used to be agricultural land till the 1960s when it was abandoned and then recently rehabilitated for agricultural purpose again. Thereby, the area was proposed by the Planning Department as an "Agriculture" zone ("AGR") to reflect the conditions and characteristics of the site at the time when the Development Permission Area plan being gazette and this proposal had been upheld till the draft Pak Sha O OZP No. S/NE-PSO/B listed. However, the untold truth is the rehabilitated agricultural land or larger part of the new "V" was bought by private developer(s) well before S/NE-PSO/B (please refer to Mr Chris Barthelemy's submission point 1-a dated on 31 Jan 2016). According to the China Daily Hong Kong<sup>2</sup>, it was reported in detail that a private developer now owns nearly half of the land in the new "V" zone. The developer had divided up some of the bigger lots into smaller sections and some were resold back to the indigenous villagers, with small house applications underway. It is suspected that transactions had been arranged between the two parties in which the indigenous villagers would have transferred their rights to develop small houses or their eligibilities to apply for a small house grant to the developer. The new "V", if approved, will be giving a green-light to private property development in this ecologically sensitive enclave and more worse is to legitimate the underlie purchasing and selling the Small Houses' building rights. The Town Planning Board must avoid this to happen. This will also set a bad precedent for other Outline Zoning Plans of similar nature to follow with.

#### 1.5 Whom will be the vested interest party?

The new V was proposed as "AGR" from the Development Permission Area plan and

previous draft OZP plans. According to Planning Department, it was amended in a "V" zone for the sake of meeting the pending and future demand of the Small Houses. By comparing the S/NE-PSO/B and S/NE-PSO/C, it is nevertheless found that the land area supplied for Small House was increased in S/NE-PSO/C while the Small House demand in both draft plans has no numerical difference (please see Fig 3). We consider such departure to the new "V" is not justified. The amendment, if adopted, will only lead to a guess on whom would be the vested interest party in the new "V". The Town Planning Board has its responsibility to justify if the new "V" is to satisfy the real needs of the indigenous villagers and their future generations to continue live in PSO or to cater the developer's right to build luxury villas for the rich.

  <u>To reflect the active agricultural use on site</u>, it was proposed that the area should be designated as "AGR" zone.
- the intention (of AGR zone) was to <u>confine agricultural practice in the "AGR' zone</u>, genuine agricultural use was always permitted in the "GB" and "CA" zones.
- 5. Based on the above statements, we cannot understand the logic for the subsequent change in the designation of the current V zone and AGR zone at S/NE-PSO/1 (or S/NE-PSO/C). The proposed V zone covers a piece of actively farmed agricultural land (Figure 1). The proposed AGR zone has been cleared of natural vegetation but without visible sign of cultivation of farm produce, as observed during our several site visits (Figure 2). Why suddenly designate a V zone on current actively cultivated land, and then, designate an AGR zone on another adjacent piece of land that was until recent times covered with natural (recolonised) vegetation? This is quite inexplicable.
- 6. The Schedule of Uses of the current draft OZP states that land within the new V zone is primarily intended for development of Small Houses by "indigenous villagers". Recently, there is an article which elaborates upon the land ownership issues at Pak Sha O<sup>3</sup>. According to this media report, many of the land lots now within and covered by the newly proposed V zone were actually owned by a company, several years ago. Since then, some land lots have been sub-divided into much smaller plots and the land ownership of some of these lots have, again, changed hands (**Figure 3**). Notwithstanding these transfers of land ownership, many of the lots of land now encompassed within this new V zone still belong, partially or entirely, to one

<sup>&</sup>lt;sup>2</sup> http://www.info.gov.hk/tpb/en/meetings/TPB/Minutes/m1090tpb e.pdf

<sup>&</sup>lt;sup>3</sup> http://www.inmediahk.net/node/1040249

company (Figure 3).

- 7. During the TPB meeting for further consideration of the draft Pak Sha O OZP (S/NE-PSO/C) held on 13th November, 2015, at least two Members raised queries and expressed concerns that the designation of the new V zone (i.e., to the north of the existing village cluster in which many lots of land are owned by one company and not by indigenous villagers) would deviate from the incremental approach (i.e., to satisfy the demand for Small Houses) promulgated for the making of OZPs for Country Park Enclaves.
- 8. In addition, it was also mentioned in the TPB Paper No. 10019 that the V zone recently designated at Pak Tam Au is larger than the requirements for Small House demand and the larger than required capacity could be used as a decanting area to receive and accommodate the Small House demand arising from other Enclaves like Pak Sha O. However, the Director of Planning emphasised that, as there are already some Small House applications (on file with the Lands Department) at Pak Sha O (i.e., within the AGR zone at S/NE-PSO/B), hence, his opinion was that a **pragmatic approach** should be followed in the making of the plan. We find the insistence by the authorities to unequivocally facilitate additional Small House development in an ecologically sensitive area (i.e., Pak Sha O) highly mystifying.
- 9. Firstly, as queried by some Members, the approach now adopted for the current plan is obviously not an incremental approach. As mentioned by a Member, even within the originally proposed AGR zone at S/NE-PSO/B, the proponent would still need to apply for planning permission BUT now, any new houses to be built in the new V zone does not need any planning permission. Instead, it is now "a pragmatic approach" which almost seems to be a "hands-off approach". Basically, oversight would no longer be possible by the TPB. We consider this complete lack of planning control for the proposed V zone to be entirely wrong, in reality, in spirit and intention.
- 10. Secondly, as mentioned in numerous TPB documents (i.e., the minutes of the meeting for the Pak Tam Au Enclave, the TPB Paper aforementioned), the surplus capacity of land for Small House development within the V zone of Pak Tam Au could help to meet the Small House demand of other villages located within the Water Gathering Grounds of Sai Kung North including Pak Sha O and Pak Sha O Ha Yeung. Therefore, unless the V zone in Pak Tam Au is proven to be fully utilised or saturated, we cannot see how or why suddenly designating a new V zone in Pak Sha O is by any means considered to be any kind of incremental approach.

#### 1. Genuine need of small house

CA strongly suspects that the small house demand presented by Village Representative (VR) is NOT genuine. Within the proposed V zone, at least 50% of land lots have been been sold to the developer named Xinhua Bookstore Xiang Jiang Group Limited (Figure 1). It is hard to say that many villagers will really be back and resettle in Pak Sha O.

In mid-2012, the developer acquired nearly 60% of land within the proposed V zone. Records from The Land Registry show that the developer divided a significant portion of the land in the proposed V zone into separate lots in mid-2012 (Figure 3). These were transferred to various individuals surnamed Ho, Yip, Wong (Figure 4), and so on. Coincidentally, 14 small house applications involve these land lots (Figure 5). The above is similar to the common practice of transferring the beneficial rights to the "dings" to a developer who constructs small houses for profit-making purposes rather than for the use by the indigenous villagers (the applicants).