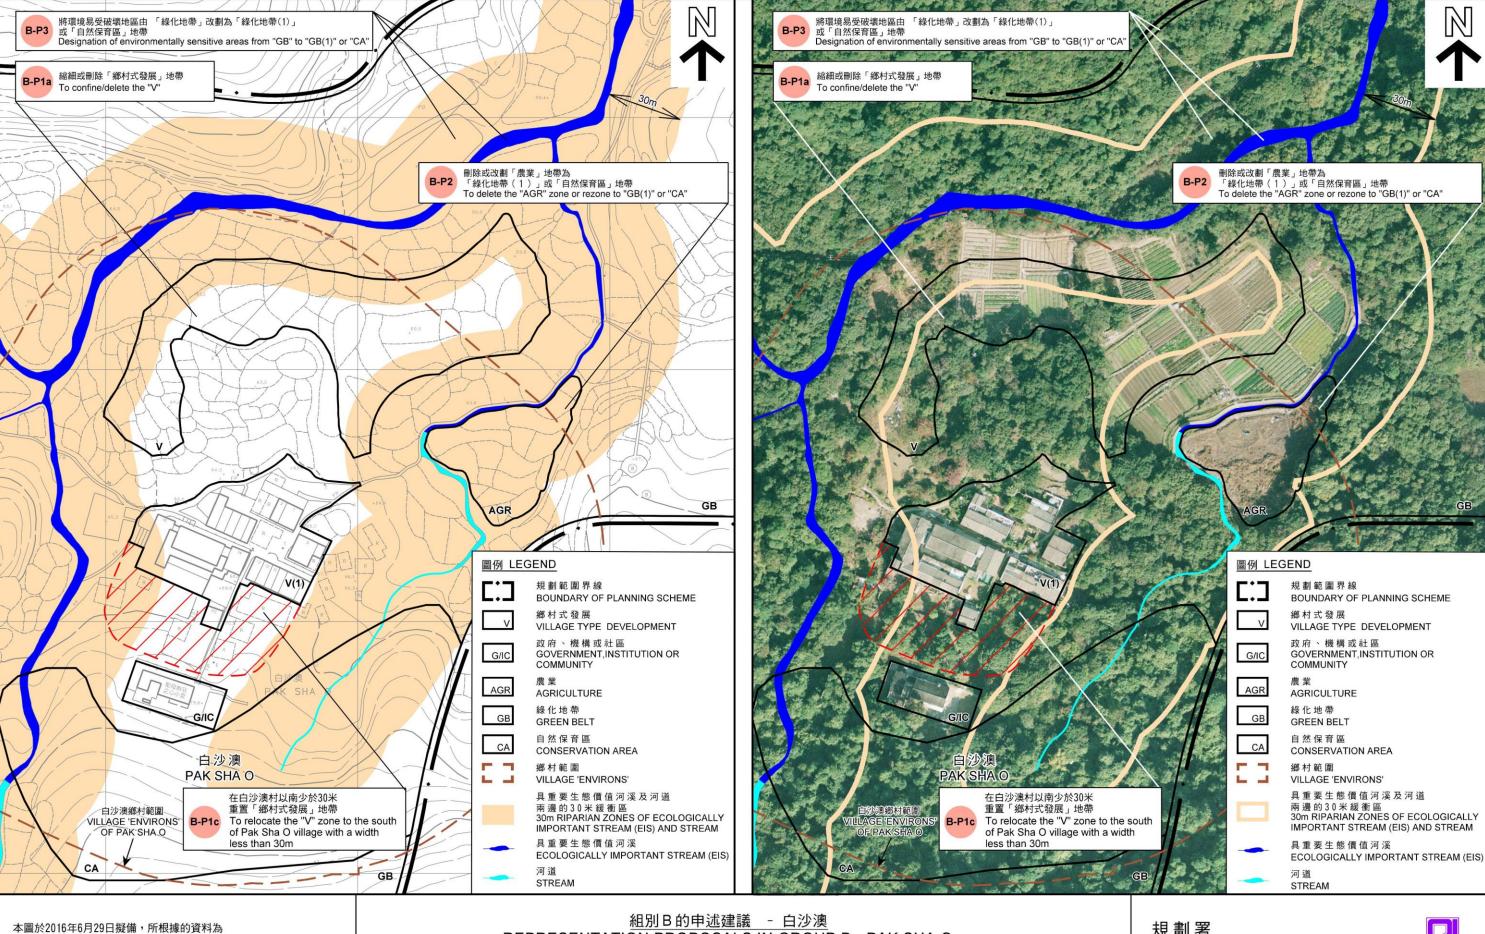

### 白沙澳分區計劃大綱草圖編號 S/NE-PSO/1 申述意見書

城市規劃委員會(下稱「城規會」)於 2015 年 12 月 4 日正式刊憲白沙 澳分區計劃大綱草圖編號 S/NE-PSO/1,我們歡迎城規會從善如流,修 訂建議草圖,為白沙澳村訂下供村民建屋的「鄉村式發展」地帶,惟 草圖仍未能預留足夠的「鄉村式發展」用地供鄉村作可持續發展,以 下為建議修訂(見附圖):

1. 建議修訂(一): 擴大「鄉村式發展(1)」地帶,修訂部份「綠化地帶」 地帶為「鄉村式發展(1)」地帶 (面積約 9640 平方米)

現時城規會建議只包括現有的鄉村屋宇納入「鄉村式發展(1)」地帶,並沒有考慮白沙澳村認可鄉村範圍內不少土地為 1898 年紀錄於集體政府租契上的舊屋批地卻被建議納入不宜發展的「綠化地帶」。雖然舊屋荒廢,無人居住,只遺下牆身,惟屋地業權人仍有權作舊屋重建,私有產權應被尊重。我們認同城規會建議設立「鄉村式發展(1)」地帶的原意,是為了保存現有具保育價值的客家鄉村,以免影響現有鄉村格局的完整和氣氛。

惟我們認為私有產權應被尊重,在白沙澳村認可鄉村範圍內的舊屋批 地應被納入「鄉村式發展(1)」地帶,以更能反映認可鄉村範圍內的舊 屋批地土地的規劃意向,應為城規會一向的做法。而為了平衡保育及 鄉村發展,我們建議沿用城規會建議「鄉村式發展(1)」的《註釋》,即若擬興建屋宇及拆卸或加建、改動及/或修改,或取代/重建現有建築物,必須取得城規會的規劃許可。

總括來說,我們建議擴大「鄉村式發展(1)」地帶,修訂部份「綠化地帶」地帶為「鄉村式發展(1)」地帶,即建議修訂的「鄉村式發展(1)」地帶範圍跟城規會最初建議白沙澳發展審批地區草圖,白沙澳村的「鄉村式發展」地帶範圍相若(除了把白沙澳村南面聖母無玷之心小堂劃入「政府、機構或社區」地帶)。

2. 建議修訂(二): 修訂部份「綠化地帶」地帶為「鄉村式發展」地帶 (面積約 4330 平方米)

現時城規會並沒有建議為白沙澳下洋村認可鄉村範圍內土地設立任何的「鄉村式發展」地帶,認可鄉村範圍內的土地均被建議劃入不宜發展的「緣化地帶」及「自然保護區」,實漠視村民的建屋需求。另一方面,原先為白沙澳村訂下供村民建屋的「鄉村式發展」地帶,卻因要跟現有客家鄉村距離約 20 米緩衝區而被削減,村民建屋權利再因保育而被犧牲。

我們建議城規會為白沙澳下洋村認可鄉村範圍內土地設立「鄉村式發 展」地帶,供村民建屋,並作為白沙澳村被削減「鄉村式發展」地帶 的補償,建議的「鄉村式發展」地帶跟現有河道及城規會建議的「自然保護區」緩衝距離約 20 米或以上,該地區沒有具重要生態價值河溪流經,並遠離具保育價值的京兆世居和厚福門,不致影響現有鄉村格局的完整和氣氛。

白沙澳下洋村認可鄉村範圍亦有 2 塊土地為 1898 年紀錄於集體政府租契上的舊屋批地卻被建議納入不宜發展的「綠化地帶」,分別位於第 290 約第 825A 號地段及第 825B 號地段。正如早前所述,屋地業權人仍有權作舊屋重建,私有產權應被尊重。在白沙澳下洋村認可鄉村範圍內的舊屋批地(即第 290 約第 825A 號地段及第 825B 號地段)歷被納入「鄉村式發展」地帶,以更能反映認可鄉村範圍內的舊屋批地也土地的規劃意向,應為城規會一向的做法。

# 白沙澳分區計劃大綱草圖編號 S/NE-PSO/1 申述意見書 白沙澳下洋村

城市規劃委員會(下稱「城規會」)於 2015 年 12 月 4 日正式刊憲白沙 澳分區計劃大綱草圖編號 S/NE-PSO/1,惟草圖從未能為白沙澳下洋村 預留「鄉村式發展」用地供鄉村作可持續發展,妄顧村民於認可鄉村 範圍內建屋權利,以下為建議修訂(見附圖):

1. 建議修訂(一): 修訂部份「綠化地帶」地帶為「鄉村式發展」地帶(面積約 4330 平方米)

現時城規會並沒有建議為白沙澳下洋村認可鄉村範圍內土地設立任何的「鄉村式發展」地帶,認可鄉村範圍內的土地均被建議劃入不宜發展的「綠化地帶」及「自然保護區」,實漠視村民的建屋需求。另一方面,原先為白沙澳村訂下供村民建屋的「鄉村式發展」地帶,卻因要跟現有客家鄉村距離約 20 米緩衝區而被削減,村民建屋權利再因保育而被犧牲。

我們建議城規會為白沙澳下洋村認可鄉村範圍內土地設立「鄉村式發展」地帶,供村民建屋,並作為白沙澳村被削減「鄉村式發展」地帶的補償,建議的「鄉村式發展」地帶跟現有河道及城規會建議的「自然保護區」緩衝距離約 20 米或以上,該地區沒有具重要生態價值河

溪流經,並遠離具保育價值的京兆世居和厚福門,不致影響現有鄉村 格局的完整和氣氛。

2. 建議修訂(二): 修訂「綠化地帶」地帶內舊屋批地的為「鄉村式發展」地帶 (面積約 407 平方米)

白沙澳下洋村認可鄉村範圍亦有 2 塊土地為 1898 年紀錄於集體政府租契上的舊屋批地卻被建議納入不宜發展的「綠化地帶」,分別位於第 290 約第 825A 號地段及第 825B 號地段。正如早前所述,屋地業權人仍有權作舊屋重建,私有產權應被尊重。在白沙澳下洋村認可鄉村範圍內的舊屋批地(即第 290 約第 825A 號地段及第 825B 號地段)應被納入「鄉村式發展」地帶,以更能反映認可鄉村範圍內的舊屋批地也,也土地的規劃意向,應為城規會一向的做法。