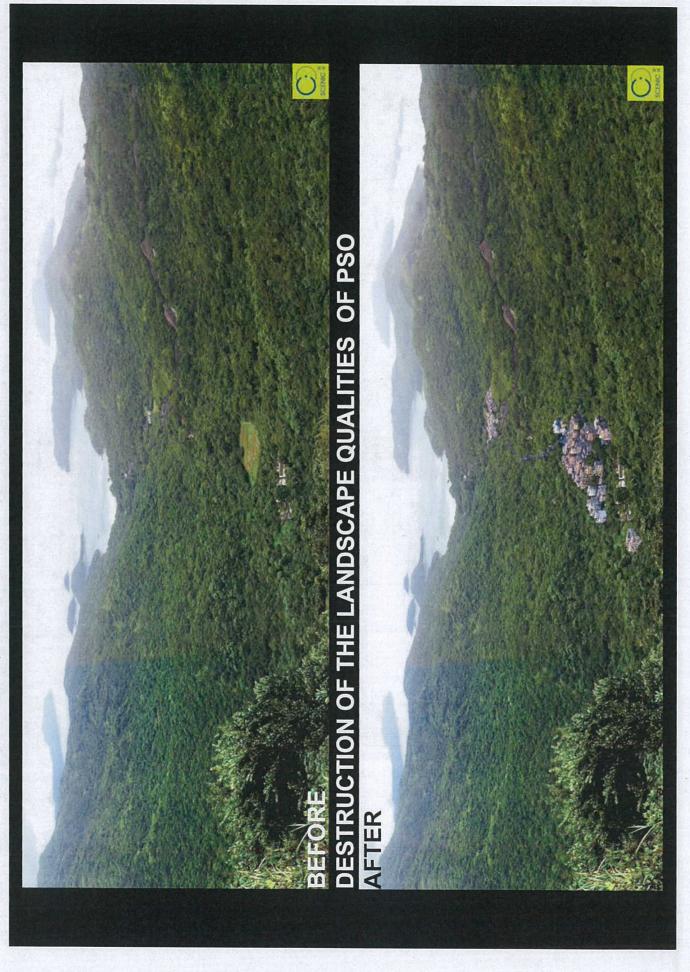

15. Seeing is believing. We would like to request the Board to look at a newly constructed complex of houses at Tai Tan (**Figure 4**), and, compare the scene with the recent past and present outlook of the proposed V zone at Pak Sha O (**Figure 5**). We urge the Board to judge whether or not the new V zone at Pak Sha O would create permanent, irreversible and significant visual and landscape impacts on this unique village area, not just in Hong Kong but also in the entire South China region. **The current OZP, if approved, will simply kill off the unique landscape and village heritage settings of Pak Sha O**.

### 5. Visual impact

We do not agree with the preliminary discussion in TPB meeting dated 13<sup>th</sup> November 2015 that the proposed V zone has considered potential visual impacts posed on the historic Pak Sha O village. The so-called "a dense woodland" that can act as a buffer between the existing village and the proposed V zone <sup>9</sup> simply neglects other visually sensitive receivers. When we view the proposed V zone from the walking trail leading to the village (Figure 7) and the hiking trail linking Lo Fu Kei Shek and Shek Uk Shan (Figure 8), we think that the small house development is HIGHLY INCOMPATIBLE with the Country Park and pose significant visual impact on the area. To protect the village setting, TPB should not confine to the discussion to how wide the setback of the proposed V zone from the village cluster but consider the rural character and tranquil environment of Pak Sha O as a whole.