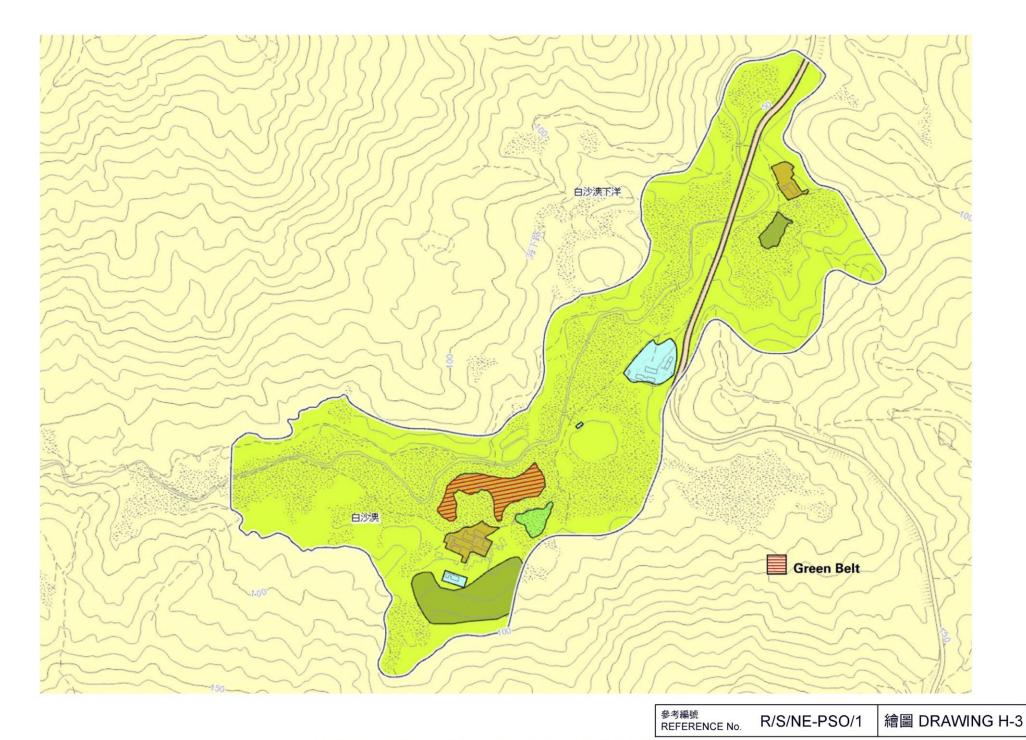

# 白沙澳分區計劃大綱草圖編號 S/NE-PSO/1 申述意見書 白沙澳下洋村

城市規劃委員會(下稱「城規會」)於 2015 年 12 月 4 日正式刊憲白沙 澳分區計劃大綱草圖編號 S/NE-PSO/1,惟草圖從未能為白沙澳下洋村 預留「鄉村式發展」用地供鄉村作可持續發展,妄顧村民於認可鄉村 範圍內建屋權利,以下為建議修訂(見附圖):

1. 建議修訂(一): 修訂部份「綠化地帶」地帶為「鄉村式發展」地帶(面積約 4330 平方米)

現時城規會並沒有建議為白沙澳下洋村認可鄉村範圍內土地設立任何的「鄉村式發展」地帶,認可鄉村範圍內的土地均被建議劃入不宜發展的「綠化地帶」及「自然保護區」,實漠視村民的建屋需求。另一方面,原先為白沙澳村訂下供村民建屋的「鄉村式發展」地帶,卻因要跟現有客家鄉村距離約 20 米緩衝區而被削減,村民建屋權利再因保育而被犧牲。

我們建議城規會為白沙澳下洋村認可鄉村範圍內土地設立「鄉村式發展」地帶,供村民建屋,並作為白沙澳村被削減「鄉村式發展」地帶的補償,建議的「鄉村式發展」地帶跟現有河道及城規會建議的「自然保護區」緩衝距離約 20 米或以上,該地區沒有具重要生態價值河

溪流經,並遠離具保育價值的京兆世居和厚福門,不致影響現有鄉村 格局的完整和氣氛。

2. 建議修訂(二): 修訂「綠化地帶」地帶內舊屋批地的為「鄉村式發展」地帶 (面積約 407 平方米)

白沙澳下洋村認可鄉村範圍亦有 2 塊土地為 1898 年紀錄於集體政府租契上的舊屋批地卻被建議納入不宜發展的「綠化地帶」,分別位於第 290 約第 825A 號地段及第 825B 號地段。正如早前所述,屋地業權人仍有權作舊屋重建,私有產權應被尊重。在白沙澳下洋村認可鄉村範圍內的舊屋批地(即第 290 約第 825A 號地段及第 825B 號地段)應被納入「鄉村式發展」地帶,以更能反映認可鄉村範圍內的舊屋批地也,也土地的規劃意向,應為城規會一向的做法。

溪流經,並遠離具保育價值的京兆世居和厚福門,不致影響現有鄉村 格局的完整和氣氛。

2. 建議修訂(二): 修訂「綠化地帶」地帶內舊屋批地的為「鄉村式發展」地帶 (面積約 407 平方米)

白沙澳下洋村認可鄉村範圍亦有 2 塊土地為 1898 年紀錄於集體政府租契上的舊屋批地卻被建議納入不宜發展的「緣化地帶」,分別位於第 290 約第 825A 號地段及第 825B 號地段。正如早前所述,屋地業權人仍有權作舊屋重建,私有產權應被尊重。在白沙澳下洋村認可鄉村範圍內的舊屋批地(即第 290 約第 825A 號地段及第 825B 號地段) 應被納入「鄉村式發展」地帶,以更能反映認可鄉村範圍內的舊屋批地也,也土地的規劃意向,應為城規會一向的做法。