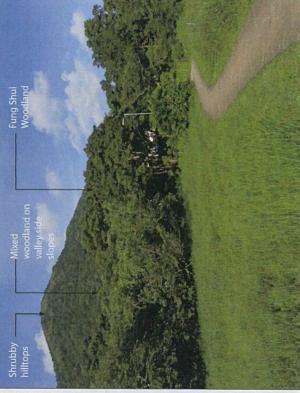

# 1.2 The typology of the SHs is non-compatible with the existing vernacular Hakka village setting and the ambience of the area

PSO has a visual integrity that is supported by the existing vernacular Hakka village and a rural landscape encompasses with natural habitats including natural stream, Fung Shui woodland, mixed woodland on valley side slopes and etc. Though the Hakka village and its individual houses are managed to protect under the proposed "V(1)" zoning with more stringent planning control (please see Annex II of the draft S/NE-PSO/C), the visual harmony of the PSO Valley will be destroyed by the existence of Small Houses if the new "V" were adopted. We view that Small House's monotonous characteristics of similar in appearance, boxy in form, and mostly 3-storey 1 is contradicted to the existing vernacular Hakka village setting (please see Fig 1 and 2) and misfit with the visual and landscape attributes of the valley that embedded with the natural beauty, green space for the wildlife and people and coexistence of people and nature in the area. If the new "V" were adopted, the ambience of the existing Hakka village setting, the high-valued landscape, the tradition, the harmony would fade away or even loss irreversibly. We consider that the unique historical, cultural heritage, and rural landscape value should be conserved in a holistic manner by means of deletion of the new "V" zone.

### 5. Visual impact

We do not agree with the preliminary discussion in TPB meeting dated 13<sup>th</sup> November 2015 that the proposed V zone has considered potential visual impacts posed on the historic Pak Sha O village. The so-called "a dense woodland" that can act as a buffer between the existing village and the proposed V zone <sup>9</sup> simply neglects other visually sensitive receivers. When we view the proposed V zone from the walking trail leading to the village (Figure 7) and the hiking trail linking Lo Fu Kei Shek and Shek Uk Shan (Figure 8), we think that the small house development is HIGHLY INCOMPATIBLE with the Country Park and pose significant visual impact on the area. To protect the village setting, TPB should not confine to the discussion to how wide the setback of the proposed V zone from the village cluster but consider the rural character and tranquil environment of Pak Sha O as a whole.