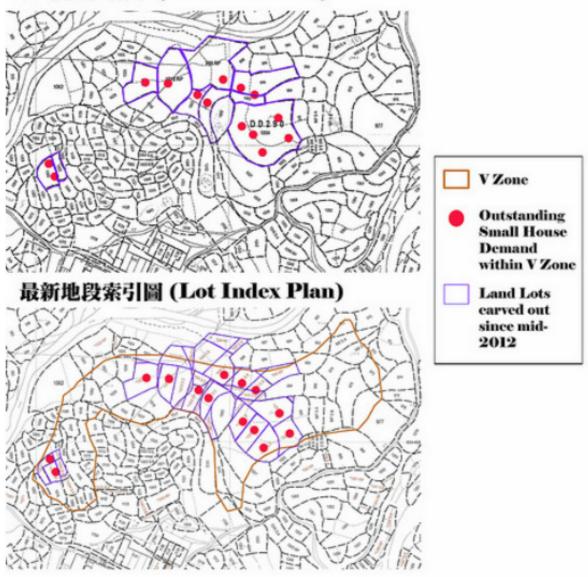

## 舊地段索引圖 (Lot Index Plan)

圖:紫色線顯示丁屋地內其中11個地段的變化。2012年5月,「新華書店湘江集團有限公司」申請這11個地段分拆成47個小地段,幾乎全數同時有處理中的丁屋申請

Figure 4. Newly-constructed complex of houses at Tai Tan

**Figure 5**. The recent past and present outlook of the locality where the proposed V zone is being located at Pak Sha O