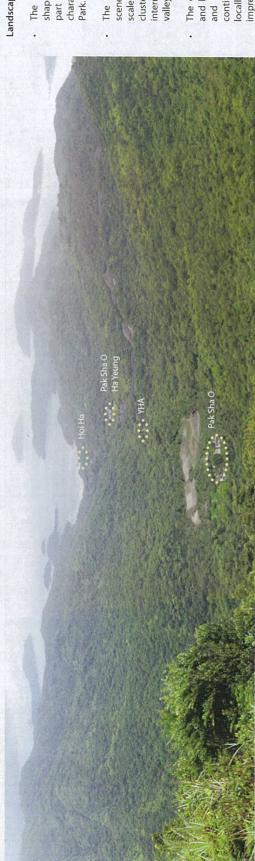

The Planning Report of Pak Sha O has already outlined the landscape character of Pak Sha O. Pak Sha O is an outstanding, well-preserved vernacular Hakka village with graded historic buildings, such as Ho Residence, Ho Ancestral Hall (both in Grade 1), Immaculate Heart of Mary Chapel (Grade 3). It is also classified as of high quality landscape value of an enclosed, tranquil and coherent landscape character, according to the "Landscape Value Mapping of Hong Kong (2005)"<sup>10</sup>. Other important landscape resources include the woodlands, Hoi Ha EIS and its tributaries, low-lying freshwater marshes, and so on. The conservation approach adopted in Tai Long Wan, therefore, is applicable in Pak Sha O. We understand that currently the proposed V(1) zone aims at preserving the existing village setting, so what more effort needed now is to cut the V zone to avoid unnecessary development expectation in the area.