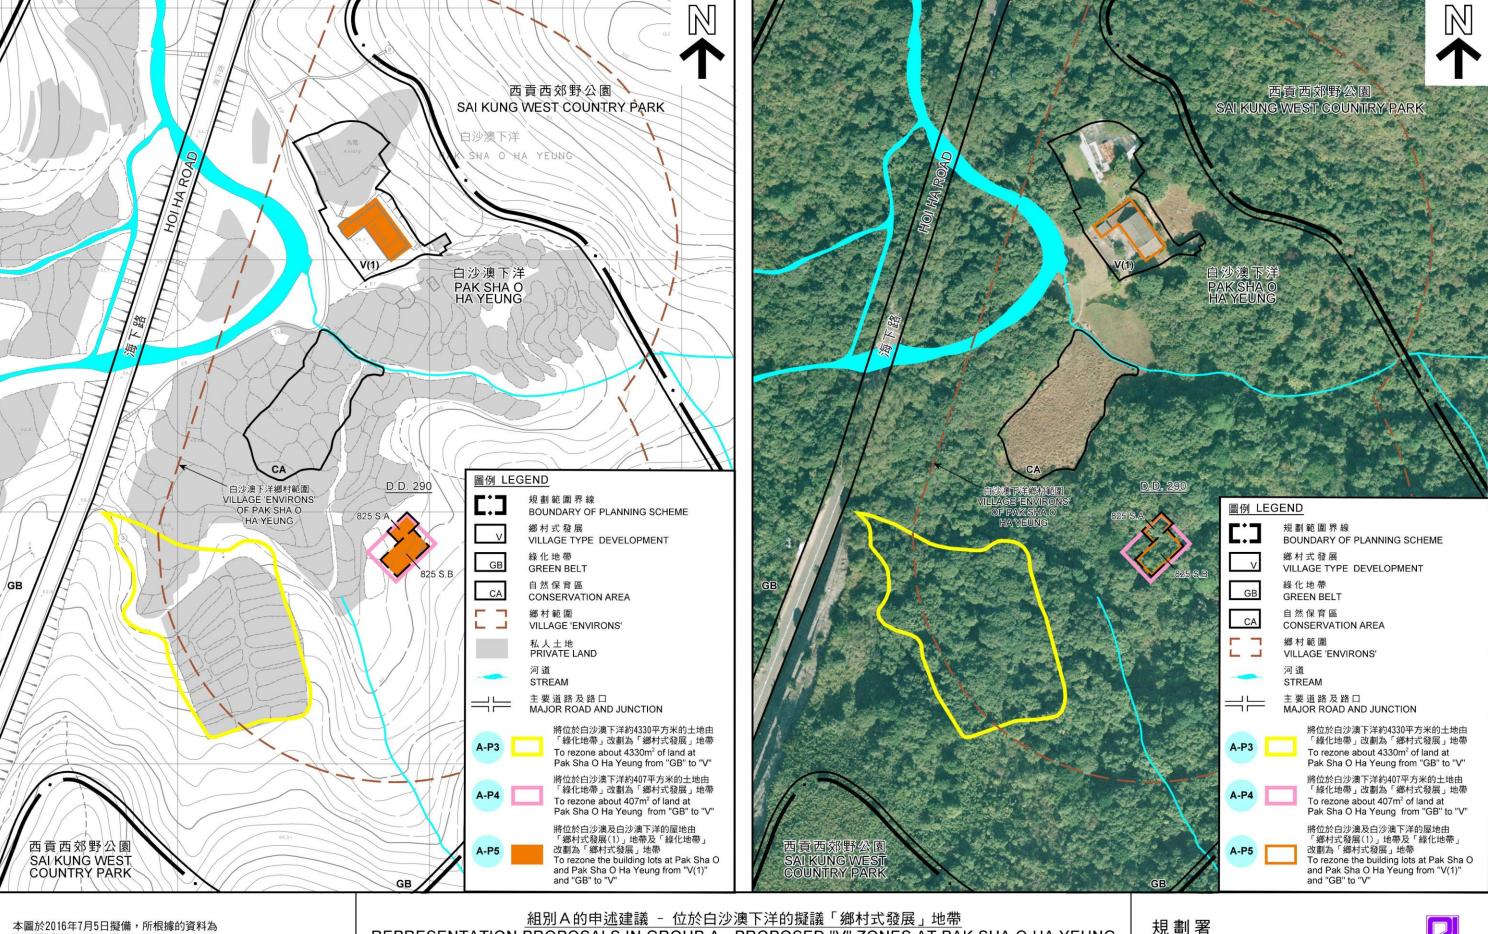

# 白沙澳分區計劃大綱草圖編號 S/NE-PSO/1 申述意見書 白沙澳下洋村

城市規劃委員會(下稱「城規會」)於 2015 年 12 月 4 日正式刊憲白沙 澳分區計劃大綱草圖編號 S/NE-PSO/1,惟草圖從未能為白沙澳下洋村 預留「鄉村式發展」用地供鄉村作可持續發展,妄顧村民於認可鄉村 範圍內建屋權利,以下為建議修訂(見附圖):

1. 建議修訂(一): 修訂部份「綠化地帶」地帶為「鄉村式發展」地帶(面積約 4330 平方米)

現時城規會並沒有建議為白沙澳下洋村認可鄉村範圍內土地設立任何的「鄉村式發展」地帶,認可鄉村範圍內的土地均被建議劃入不宜發展的「綠化地帶」及「自然保護區」,實漠視村民的建屋需求。另一方面,原先為白沙澳村訂下供村民建屋的「鄉村式發展」地帶,卻因要跟現有客家鄉村距離約 20 米緩衝區而被削減,村民建屋權利再因保育而被犧牲。

我們建議城規會為白沙澳下洋村認可鄉村範圍內土地設立「鄉村式發展」地帶,供村民建屋,並作為白沙澳村被削減「鄉村式發展」地帶的補償,建議的「鄉村式發展」地帶跟現有河道及城規會建議的「自然保護區」緩衝距離約 20 米或以上,該地區沒有具重要生態價值河

溪流經,並遠離具保育價值的京兆世居和厚福門,不致影響現有鄉村 格局的完整和氣氛。

2. 建議修訂(二): 修訂「綠化地帶」地帶內舊屋批地的為「鄉村式發展」地帶 (面積約 407 平方米)

白沙澳下洋村認可鄉村範圍亦有 2 塊土地為 1898 年紀錄於集體政府租契上的舊屋批地卻被建議納入不宜發展的「綠化地帶」,分別位於第 290 約第 825A 號地段及第 825B 號地段。正如早前所述,屋地業權人仍有權作舊屋重建,私有產權應被尊重。在白沙澳下洋村認可鄉村範圍內的舊屋批地(即第 290 約第 825A 號地段及第 825B 號地段)應被納入「鄉村式發展」地帶,以更能反映認可鄉村範圍內的舊屋批地也,也土地的規劃意向,應為城規會一向的做法。