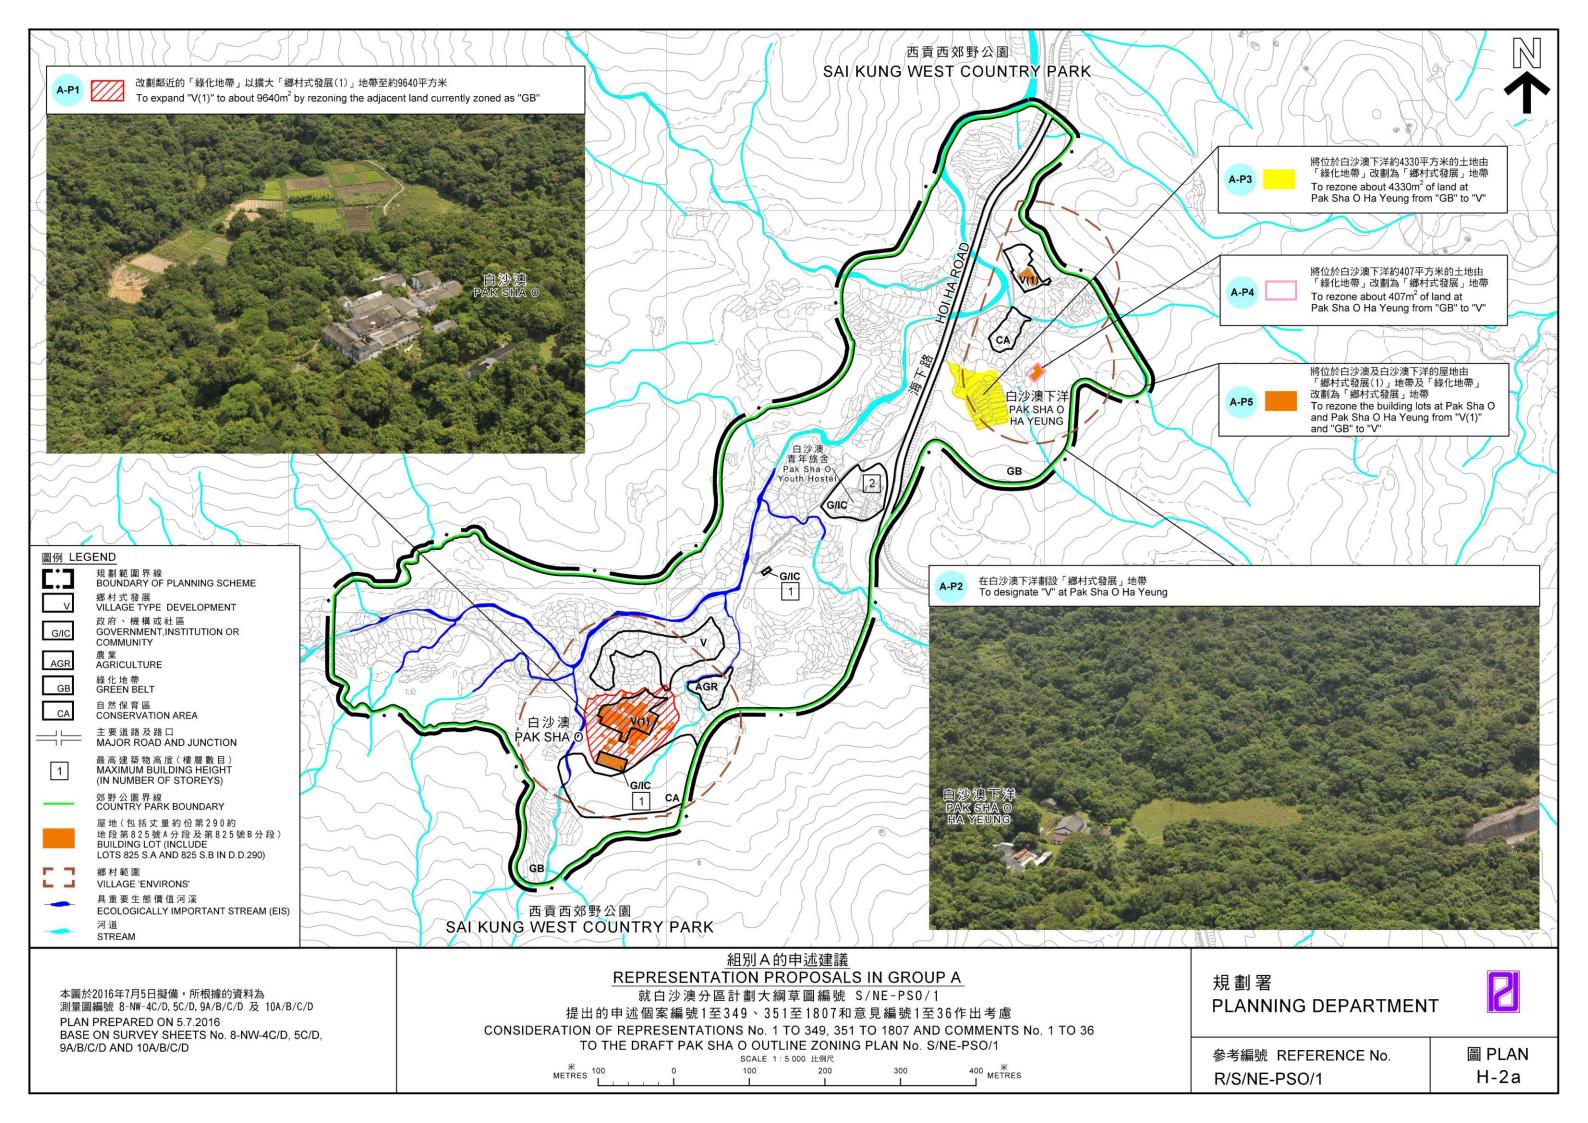

### 白沙澳分區計劃大綱草圖編號 S/NE-PSO/1 申述意見書

城市規劃委員會(下稱「城規會」)於 2015 年 12 月 4 日正式刊憲白沙 澳分區計劃大綱草圖編號 S/NE-PSO/1,我們歡迎城規會從善如流,修 訂建議草圖,為白沙澳村訂下供村民建屋的「鄉村式發展」地帶,惟 草圖仍未能預留足夠的「鄉村式發展」用地供鄉村作可持續發展,以 下為建議修訂(見附圖):

1. 建議修訂(一): 擴大「鄉村式發展(1)」地帶,修訂部份「綠化地帶」 地帶為「鄉村式發展(1)」地帶 (面積約 9640 平方米)

現時城規會建議只包括現有的鄉村屋宇納入「鄉村式發展(1)」地帶,並沒有考慮白沙澳村認可鄉村範圍內不少土地為 1898 年紀錄於集體政府租契上的舊屋批地卻被建議納入不宜發展的「綠化地帶」。雖然舊屋荒廢,無人居住,只遺下牆身,惟屋地業權人仍有權作舊屋重建,私有產權應被尊重。我們認同城規會建議設立「鄉村式發展(1)」地帶的原意,是為了保存現有具保育價值的客家鄉村,以免影響現有鄉村格局的完整和氣氛。

惟我們認為私有產權應被尊重,在白沙澳村認可鄉村範圍內的舊屋批 地應被納入「鄉村式發展(1)」地帶,以更能反映認可鄉村範圍內的舊 屋批地土地的規劃意向,應為城規會一向的做法。而為了平衡保育及 鄉村發展,我們建議沿用城規會建議「鄉村式發展(1)」的《註釋》,即若擬興建屋宇及拆卸或加建、改動及/或修改,或取代/重建現有建築物,必須取得城規會的規劃許可。

總括來說,我們建議擴大「鄉村式發展(1)」地帶,修訂部份「綠化地帶」地帶為「鄉村式發展(1)」地帶,即建議修訂的「鄉村式發展(1)」地帶範圍跟城規會最初建議白沙澳發展審批地區草圖,白沙澳村的「鄉村式發展」地帶範圍相若(除了把白沙澳村南面聖母無玷之心小堂劃入「政府、機構或社區」地帶)。

2. 建議修訂(二): 修訂部份「綠化地帶」地帶為「鄉村式發展」地帶 (面積約 4330 平方米)

現時城規會並沒有建議為白沙澳下洋村認可鄉村範圍內土地設立任何的「鄉村式發展」地帶,認可鄉村範圍內的土地均被建議劃入不宜發展的「緣化地帶」及「自然保護區」,實漠視村民的建屋需求。另一方面,原先為白沙澳村訂下供村民建屋的「鄉村式發展」地帶,卻因要跟現有客家鄉村距離約 20 米緩衝區而被削減,村民建屋權利再因保育而被犧牲。

我們建議城規會為白沙澳下洋村認可鄉村範圍內土地設立「鄉村式發 展」地帶,供村民建屋,並作為白沙澳村被削減「鄉村式發展」地帶 的補償,建議的「鄉村式發展」地帶跟現有河道及城規會建議的「自然保護區」緩衝距離約 20 米或以上,該地區沒有具重要生態價值河溪流經,並遠離具保育價值的京兆世居和厚福門,不致影響現有鄉村格局的完整和氣氛。

白沙澳下洋村認可鄉村範圍亦有 2 塊土地為 1898 年紀錄於集體政府租契上的舊屋批地卻被建議納入不宜發展的「綠化地帶」,分別位於第 290 約第 825A 號地段及第 825B 號地段。正如早前所述,屋地業權人仍有權作舊屋重建,私有產權應被尊重。在白沙澳下洋村認可鄉村範圍內的舊屋批地(即第 290 約第 825A 號地段及第 825B 號地段)歷被納入「鄉村式發展」地帶,以更能反映認可鄉村範圍內的舊屋批地也土地的規劃意向,應為城規會一向的做法。

基於該等舊屋批跟具保育價值的京兆世居和厚福門有一段距離,舊屋 重建理應不致影響現有鄉村格局的完整和氣氛。故<u>建議城規會沿用一</u> 貫「鄉村式發展」地帶的《註釋》,即舊屋重建放於第一欄經常准許 用途,無須規劃申請。 最後,懇請主席閣下及城規會各位委員採納我們的建議,使得本村能 獲均衡發展,自然及鄉村環境都得以改善。不勝銘感。

此致

城市規劃委員會

主席黃偉綸先生, JP