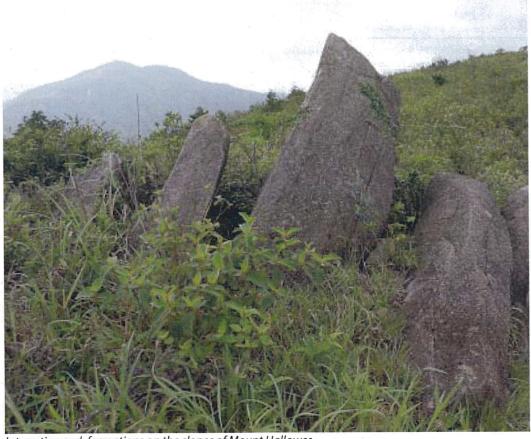

## 反對白沙澳分區計劃大綱草圖(S/NE-PSO/1) TPB/R/S/NE-PSO/1-8

白沙澳村祖先已在此居住超過 100 年,所謂生態價值其實只是屋地及農田被荒廢的結果,自古以來並非林木,白沙澳不同年份的鳥瞰圖說明白沙澳的歷史,以往白沙澳村民以務農為生(60 年代鳥瞰圖可見很多農田),隨着農業開始式微,村民謀生困難才忍痛移居海外謀生,致令村內日漸荒廢,農田變荒地,荒地經 30 年變林地。何以政府竟不尊重白沙澳的歷史,只偏重於聽取環保團體的保育訴求,把「鄉村式發展」(1)地帶凍結在現有建築物範圍,而舊屋重建竟要規劃申請,並沒有考慮白沙澳村認可鄉村範圍內不少土地為 1898 年紀錄於集體政府租契上的舊屋批地卻被建議納入不宜發展的「綠化地帶」,對舊屋批地業權人不公。