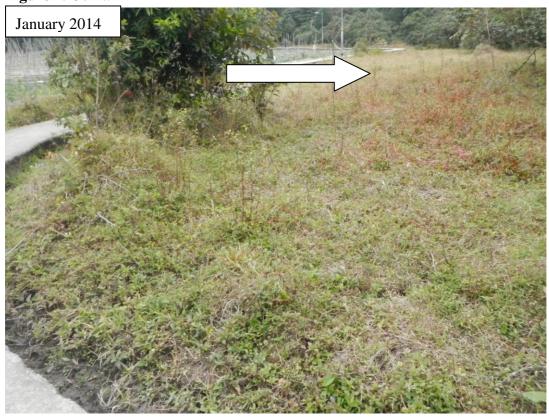

**Figure 2.** Photographs taken in recent years showing the changes to the landscape in the locality where the proposed AGR zone is being approximately located.

Figure 2. Con't.

香港新界大埔林錦公路 Lam Kam Road, Tai Po, New Territories, Hong Kong Email: eap@kfbg.org

Figure 2. Con't.

April 2015

香港新界大埔林錦公路 Lam Kam Road, Tai Po, New Territories, Hong Kong Email: eap@kfbg.org

**Figure 3.** Land lot boundaries and changes in land ownership in the proposed V zone at Pak Sha O (extracted from www.inmediahk.net)