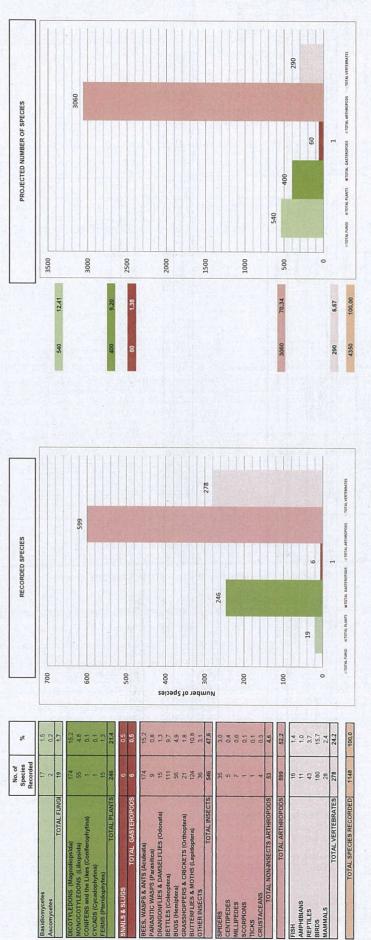

| AFCD Status | No of species |
|-------------|---------------|
| VC          | 18            |
| C           | 49            |
| UC          | 27            |
| R           | 13            |
| VR          | 8             |
| Total       | 115           |