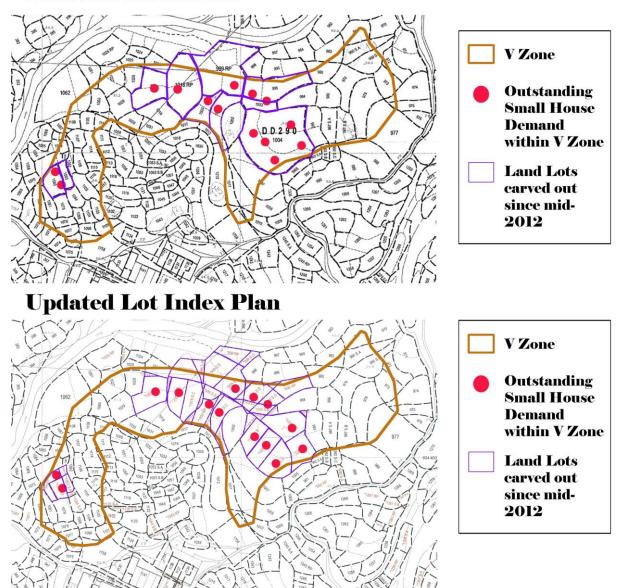

  <u>To reflect the active agricultural use on site</u>, it was proposed that the area should be designated as "AGR" zone.
- the intention (of AGR zone) was to <u>confine agricultural practice in the "AGR' zone</u>, genuine agricultural use was always permitted in the "GB" and "CA" zones.
- 5. Based on the above statements, we cannot understand the logic for the subsequent change in the designation of the current V zone and AGR zone at S/NE-PSO/1 (or S/NE-PSO/C). The proposed V zone covers a piece of actively farmed agricultural land (Figure 1). The proposed AGR zone has been cleared of natural vegetation but without visible sign of cultivation of farm produce, as observed during our several site visits (Figure 2). Why suddenly designate a V zone on current actively cultivated land, and then, designate an AGR zone on another adjacent piece of land that was until recent times covered with natural (recolonised) vegetation? This is quite inexplicable.
- 6. The Schedule of Uses of the current draft OZP states that land within the new V zone is primarily intended for development of Small Houses by "indigenous villagers". Recently, there is an article which elaborates upon the land ownership issues at Pak Sha O<sup>3</sup>. According to this media report, many of the land lots now within and covered by the newly proposed V zone were actually owned by a company, several years ago. Since then, some land lots have been sub-divided into much smaller plots and the land ownership of some of these lots have, again, changed hands (**Figure 3**). Notwithstanding these transfers of land ownership, many of the lots of land now encompassed within this new V zone still belong, partially or entirely, to one

<sup>&</sup>lt;sup>2</sup> http://www.info.gov.hk/tpb/en/meetings/TPB/Minutes/m1090tpb e.pdf

<sup>&</sup>lt;sup>3</sup> http://www.inmediahk.net/node/1040249

company (Figure 3).

- 7. During the TPB meeting for further consideration of the draft Pak Sha O OZP (S/NE-PSO/C) held on 13th November, 2015, at least two Members raised queries and expressed concerns that the designation of the new V zone (i.e., to the north of the existing village cluster in which many lots of land are owned by one company and not by indigenous villagers) would deviate from the incremental approach (i.e., to satisfy the demand for Small Houses) promulgated for the making of OZPs for Country Park Enclaves.
- 8. In addition, it was also mentioned in the TPB Paper No. 10019 that the V zone recently designated at Pak Tam Au is larger than the requirements for Small House demand and the larger than required capacity could be used as a decanting area to receive and accommodate the Small House demand arising from other Enclaves like Pak Sha O. However, the Director of Planning emphasised that, as there are already some Small House applications (on file with the Lands Department) at Pak Sha O (i.e., within the AGR zone at S/NE-PSO/B), hence, his opinion was that a **pragmatic approach** should be followed in the making of the plan. We find the insistence by the authorities to unequivocally facilitate additional Small House development in an ecologically sensitive area (i.e., Pak Sha O) highly mystifying.
- 9. Firstly, as queried by some Members, the approach now adopted for the current plan is obviously not an incremental approach. As mentioned by a Member, even within the originally proposed AGR zone at S/NE-PSO/B, the proponent would still need to apply for planning permission BUT now, any new houses to be built in the new V zone does not need any planning permission. Instead, it is now "a pragmatic approach" which almost seems to be a "hands-off approach". Basically, oversight would no longer be possible by the TPB. We consider this complete lack of planning control for the proposed V zone to be entirely wrong, in reality, in spirit and intention.
- 10. Secondly, as mentioned in numerous TPB documents (i.e., the minutes of the meeting for the Pak Tam Au Enclave, the TPB Paper aforementioned), the surplus capacity of land for Small House development within the V zone of Pak Tam Au could help to meet the Small House demand of other villages located within the Water Gathering Grounds of Sai Kung North including Pak Sha O and Pak Sha O Ha Yeung. Therefore, unless the V zone in Pak Tam Au is proven to be fully utilised or saturated, we cannot see how or why suddenly designating a new V zone in Pak Sha O is by any means considered to be any kind of incremental approach.

Figure 2. Con't.

April 2015

香港新界大埔林錦公路 Lam Kam Road, Tai Po, New Territories, Hong Kong Email: eap@kfbg.org

**Figure 3.** Land lot boundaries and changes in land ownership in the proposed V zone at Pak Sha O (extracted from www.inmediahk.net)

Figure 3. Con't.

## 舊地段索引圖 (Lot Index Plan)

圖:紫色線顯示丁屋地內其中11個地段的變化。2012年5月,「新華書店湘江集團有限公司」申請這11個地段分拆成47個小地段,幾乎全數同時有處理中的丁屋申請

Figure 4. Newly-constructed complex of houses at Tai Tan

**Figure 5**. The recent past and present outlook of the locality where the proposed V zone is being located at Pak Sha O