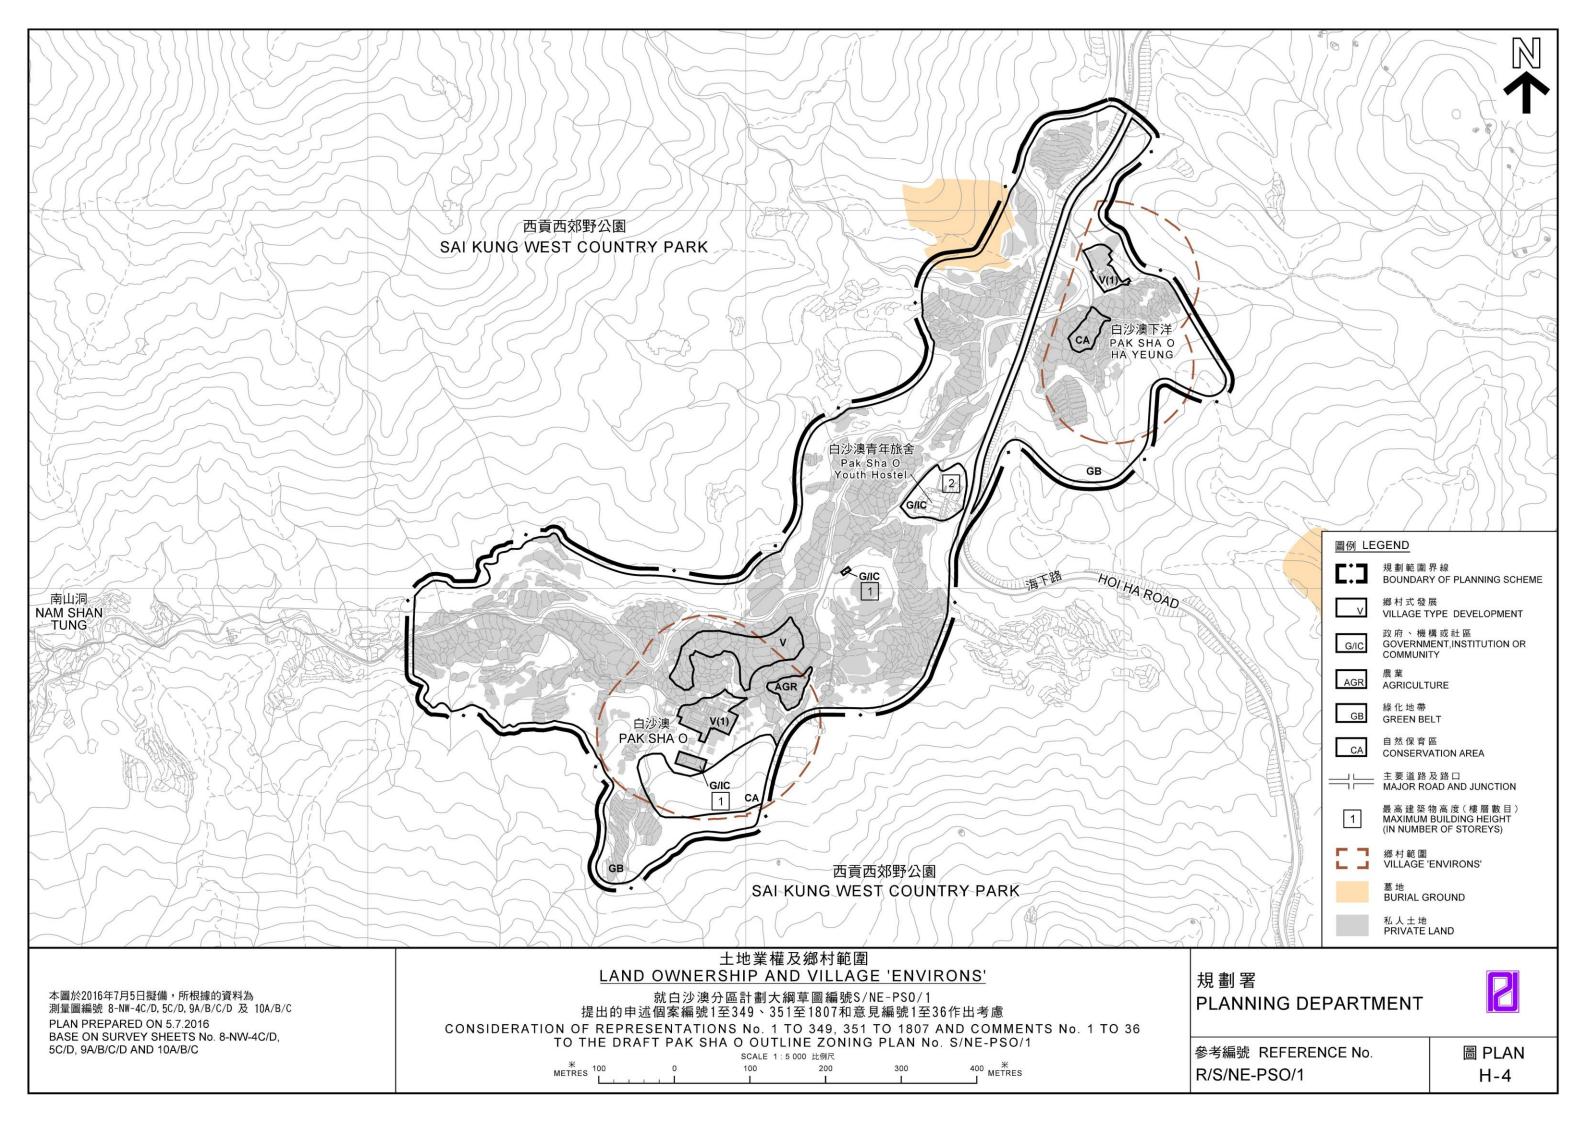

### 白沙澳分區計劃大綱草圖編號 S/NE-PSO/1 申述意見書

城市規劃委員會(下稱「城規會」)於 2015 年 12 月 4 日正式刊憲白沙 澳分區計劃大綱草圖編號 S/NE-PSO/1,我們歡迎城規會從善如流,修 訂建議草圖,為白沙澳村訂下供村民建屋的「鄉村式發展」地帶,惟 草圖仍未能預留足夠的「鄉村式發展」用地供鄉村作可持續發展,以 下為建議修訂(見附圖):

1. 建議修訂(一): 擴大「鄉村式發展(1)」地帶,修訂部份「綠化地帶」 地帶為「鄉村式發展(1)」地帶 (面積約 9640 平方米)

現時城規會建議只包括現有的鄉村屋宇納入「鄉村式發展(1)」地帶,並沒有考慮白沙澳村認可鄉村範圍內不少土地為 1898 年紀錄於集體政府租契上的舊屋批地卻被建議納入不宜發展的「綠化地帶」。雖然舊屋荒廢,無人居住,只遺下牆身,惟屋地業權人仍有權作舊屋重建,私有產權應被尊重。我們認同城規會建議設立「鄉村式發展(1)」地帶的原意,是為了保存現有具保育價值的客家鄉村,以免影響現有鄉村格局的完整和氣氛。

惟我們認為私有產權應被尊重,在白沙澳村認可鄉村範圍內的舊屋批 地應被納入「鄉村式發展(1)」地帶,以更能反映認可鄉村範圍內的舊 屋批地土地的規劃意向,應為城規會一向的做法。而為了平衡保育及 鄉村發展,我們建議沿用城規會建議「鄉村式發展(1)」的《註釋》,即若擬興建屋宇及拆卸或加建、改動及/或修改,或取代/重建現有建築物,必須取得城規會的規劃許可。

總括來說,我們建議擴大「鄉村式發展(1)」地帶,修訂部份「綠化地帶」地帶為「鄉村式發展(1)」地帶,即建議修訂的「鄉村式發展(1)」地帶範圍跟城規會最初建議白沙澳發展審批地區草圖,白沙澳村的「鄉村式發展」地帶範圍相若(除了把白沙澳村南面聖母無玷之心小堂劃入「政府、機構或社區」地帶)。

2. 建議修訂(二): 修訂部份「綠化地帶」地帶為「鄉村式發展」地帶 (面積約 4330 平方米)

現時城規會並沒有建議為白沙澳下洋村認可鄉村範圍內土地設立任何的「鄉村式發展」地帶,認可鄉村範圍內的土地均被建議劃入不宜發展的「緣化地帶」及「自然保護區」,實漠視村民的建屋需求。另一方面,原先為白沙澳村訂下供村民建屋的「鄉村式發展」地帶,卻因要跟現有客家鄉村距離約 20 米緩衝區而被削減,村民建屋權利再因保育而被犧牲。

# 白沙澳分區計劃大綱草圖編號 S/NE-PSO/1 申述意見書 白沙澳下洋村

城市規劃委員會(下稱「城規會」)於 2015 年 12 月 4 日正式刊憲白沙 澳分區計劃大綱草圖編號 S/NE-PSO/1,惟草圖從未能為白沙澳下洋村 預留「鄉村式發展」用地供鄉村作可持續發展,妄顧村民於認可鄉村 範圍內建屋權利,以下為建議修訂(見附圖):

1. 建議修訂(一): 修訂部份「綠化地帶」地帶為「鄉村式發展」地帶(面積約 4330 平方米)

現時城規會並沒有建議為白沙澳下洋村認可鄉村範圍內土地設立任何的「鄉村式發展」地帶,認可鄉村範圍內的土地均被建議劃入不宜發展的「綠化地帶」及「自然保護區」,實漠視村民的建屋需求。另一方面,原先為白沙澳村訂下供村民建屋的「鄉村式發展」地帶,卻因要跟現有客家鄉村距離約 20 米緩衝區而被削減,村民建屋權利再因保育而被犧牲。

我們建議城規會為白沙澳下洋村認可鄉村範圍內土地設立「鄉村式發展」地帶,供村民建屋,並作為白沙澳村被削減「鄉村式發展」地帶的補償,建議的「鄉村式發展」地帶跟現有河道及城規會建議的「自然保護區」緩衝距離約 20 米或以上,該地區沒有具重要生態價值河