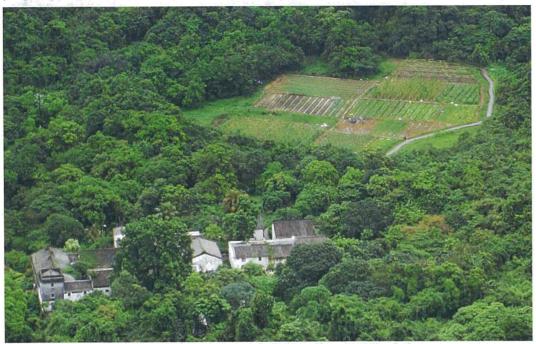

### Lack of rationale to designate the V and AGR zones

- 4. During a TPB meeting held on 24th July, 2015<sup>2</sup>, the draft Pak Sha O OZP No. S/NE-PSO/B was discussed, and, the Planning Department made the following statements:
- recently, plots of abandoned agricultural land adjoining the EIS to the north of the village cluster of Pak Sha O across the woodland had been rehabilitated for agricultural purpose.

  <u>To reflect the active agricultural use on site</u>, it was proposed that the area should be designated as "AGR" zone.
- the intention (of AGR zone) was to <u>confine agricultural practice in the "AGR' zone</u>, genuine agricultural use was always permitted in the "GB" and "CA" zones.
- 5. Based on the above statements, we cannot understand the logic for the subsequent change in the designation of the current V zone and AGR zone at S/NE-PSO/1 (or S/NE-PSO/C). The proposed V zone covers a piece of actively farmed agricultural land (Figure 1). The proposed AGR zone has been cleared of natural vegetation but without visible sign of cultivation of farm produce, as observed during our several site visits (Figure 2). Why suddenly designate a V zone on current actively cultivated land, and then, designate an AGR zone on another adjacent piece of land that was until recent times covered with natural (recolonised) vegetation? This is quite inexplicable.
- 6. The Schedule of Uses of the current draft OZP states that land within the new V zone is primarily intended for development of Small Houses by "indigenous villagers". Recently, there is an article which elaborates upon the land ownership issues at Pak Sha O<sup>3</sup>. According to this media report, many of the land lots now within and covered by the newly proposed V zone were actually owned by a company, several years ago. Since then, some land lots have been sub-divided into much smaller plots and the land ownership of some of these lots have, again, changed hands (**Figure 3**). Notwithstanding these transfers of land ownership, many of the lots of land now encompassed within this new V zone still belong, partially or entirely, to one

**Figure 2.** Photographs taken in recent years showing the changes to the landscape in the locality where the proposed AGR zone is being approximately located.

Figure 2. Con't.

香港新界大埔林錦公路 Lam Kam Road, Tai Po, New Territories, Hong Kong Email: eap@kfbg.org