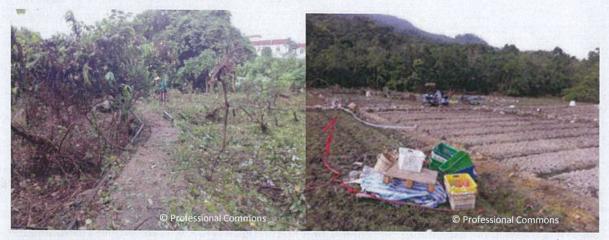

21. Thank you for your attention.

Ecological Advisory Programme Kadoorie Farm and Botanic Garden

cc. Conservancy Association

Designing Hong Kong

Hong Kong Bird Watching Society

WWF – Hong Kong

**Figure 1**. The proposed V zone in Pak Sha O is being approximately located in the area of farmland now under very active cultivation.

**Figure 2.** Photographs taken in recent years showing the changes to the landscape in the locality where the proposed AGR zone is being approximately located.

Figure 2. Con't.

香港新界大埔林錦公路 Lam Kam Road, Tai Po, New Territories, Hong Kong Email: eap@kfbg.org

Figure 2. Con't.

April 2015

香港新界大埔林錦公路 Lam Kam Road, Tai Po, New Territories, Hong Kong Email: eap@kfbg.org

**Figure 3.** Land lot boundaries and changes in land ownership in the proposed V zone at Pak Sha O (extracted from www.inmediahk.net)