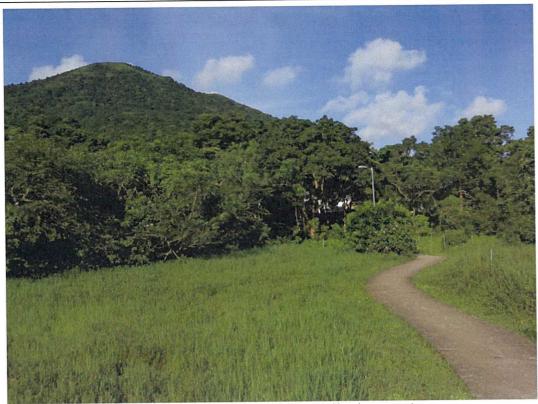

# 1.2 The typology of the SHs is non-compatible with the existing vernacular Hakka village setting and the ambience of the area

PSO has a visual integrity that is supported by the existing vernacular Hakka village and a rural landscape encompasses with natural habitats including natural stream, Fung Shui woodland, mixed woodland on valley side slopes and etc. Though the Hakka village and its individual houses are managed to protect under the proposed "V(1)" zoning with more stringent planning control (please see Annex II of the draft S/NE-PSO/C), the visual harmony of the PSO Valley will be destroyed by the existence of Small Houses if the new "V" were adopted. We view that Small House's monotonous characteristics of similar in appearance, boxy in form, and mostly 3-storey 1 is contradicted to the existing vernacular Hakka village setting (please see Fig 1 and 2) and misfit with the visual and landscape attributes of the valley that embedded with the natural beauty, green space for the wildlife and people and coexistence of people and nature in the area. If the new "V" were adopted, the ambience of the existing Hakka village setting, the high-valued landscape, the tradition, the harmony would fade away or even loss irreversibly. We consider that the unique historical, cultural heritage, and rural landscape value should be conserved in a holistic manner by means of deletion of the new "V" zone.

15. Seeing is believing. We would like to request the Board to look at a newly constructed complex of houses at Tai Tan (**Figure 4**), and, compare the scene with the recent past and present outlook of the proposed V zone at Pak Sha O (**Figure 5**). We urge the Board to judge whether or not the new V zone at Pak Sha O would create permanent, irreversible and significant visual and landscape impacts on this unique village area, not just in Hong Kong but also in the entire South China region. **The current OZP, if approved, will simply kill off the unique landscape and village heritage settings of Pak Sha O**.