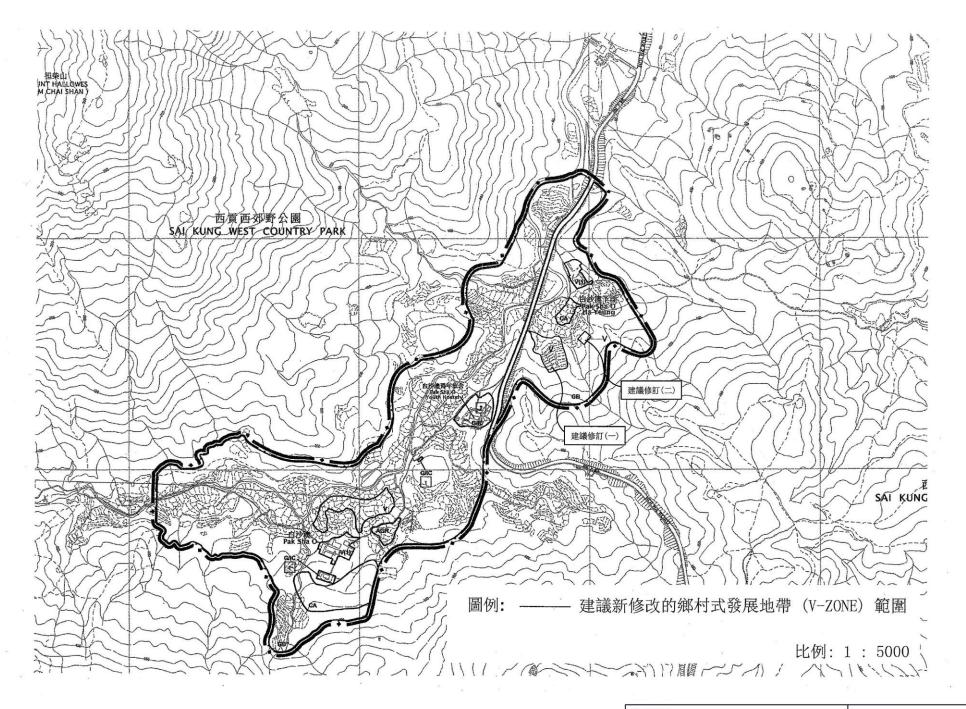

### 白沙澳分區計劃大綱草圖編號 S/NE-PSO/1 申述意見書

城市規劃委員會(下稱「城規會」)於 2015 年 12 月 4 日正式刊憲白沙 澳分區計劃大綱草圖編號 S/NE-PSO/1,我們歡迎城規會從善如流,修 訂建議草圖,為白沙澳村訂下供村民建屋的「鄉村式發展」地帶,惟 草圖仍未能預留足夠的「鄉村式發展」用地供鄉村作可持續發展,以 下為建議修訂(見附圖):

1. 建議修訂(一): 擴大「鄉村式發展(1)」地帶,修訂部份「綠化地帶」 地帶為「鄉村式發展(1)」地帶 (面積約 9640 平方米)

現時城規會建議只包括現有的鄉村屋宇納入「鄉村式發展(1)」地帶,並沒有考慮白沙澳村認可鄉村範圍內不少土地為 1898 年紀錄於集體政府租契上的舊屋批地卻被建議納入不宜發展的「綠化地帶」。雖然舊屋荒廢,無人居住,只遺下牆身,惟屋地業權人仍有權作舊屋重建,私有產權應被尊重。我們認同城規會建議設立「鄉村式發展(1)」地帶的原意,是為了保存現有具保育價值的客家鄉村,以免影響現有鄉村格局的完整和氣氛。

惟我們認為私有產權應被尊重,在白沙澳村認可鄉村範圍內的舊屋批 地應被納入「鄉村式發展(1)」地帶,以更能反映認可鄉村範圍內的舊 屋批地土地的規劃意向,應為城規會一向的做法。而為了平衡保育及 鄉村發展,我們建議沿用城規會建議「鄉村式發展(1)」的《註釋》,即若擬興建屋宇及拆卸或加建、改動及/或修改,或取代/重建現有建築物,必須取得城規會的規劃許可。

總括來說,我們建議擴大「鄉村式發展(1)」地帶,修訂部份「綠化地帶」地帶為「鄉村式發展(1)」地帶,即建議修訂的「鄉村式發展(1)」地帶範圍跟城規會最初建議白沙澳發展審批地區草圖,白沙澳村的「鄉村式發展」地帶範圍相若(除了把白沙澳村南面聖母無玷之心小堂劃入「政府、機構或社區」地帶)。

2. 建議修訂(二): 修訂部份「綠化地帶」地帶為「鄉村式發展」地帶 (面積約 4330 平方米)

現時城規會並沒有建議為白沙澳下洋村認可鄉村範圍內土地設立任何的「鄉村式發展」地帶,認可鄉村範圍內的土地均被建議劃入不宜發展的「緣化地帶」及「自然保護區」,實漠視村民的建屋需求。另一方面,原先為白沙澳村訂下供村民建屋的「鄉村式發展」地帶,卻因要跟現有客家鄉村距離約 20 米緩衝區而被削減,村民建屋權利再因保育而被犧牲。

我們建議城規會為白沙澳下洋村認可鄉村範圍內土地設立「鄉村式發 展」地帶,供村民建屋,並作為白沙澳村被削減「鄉村式發展」地帶 的補償,建議的「鄉村式發展」地帶跟現有河道及城規會建議的「自然保護區」緩衝距離約 20 米或以上,該地區沒有具重要生態價值河溪流經,並遠離具保育價值的京兆世居和厚福門,不致影響現有鄉村格局的完整和氣氛。

白沙澳下洋村認可鄉村範圍亦有 2 塊土地為 1898 年紀錄於集體政府租契上的舊屋批地卻被建議納入不宜發展的「綠化地帶」,分別位於第 290 約第 825A 號地段及第 825B 號地段。正如早前所述,屋地業權人仍有權作舊屋重建,私有產權應被尊重。在白沙澳下洋村認可鄉村範圍內的舊屋批地(即第 290 約第 825A 號地段及第 825B 號地段)歷被納入「鄉村式發展」地帶,以更能反映認可鄉村範圍內的舊屋批地也土地的規劃意向,應為城規會一向的做法。

基於該等舊屋批跟具保育價值的京兆世居和厚福門有一段距離,舊屋 重建理應不致影響現有鄉村格局的完整和氣氛。故<u>建議城規會沿用一</u> 貫「鄉村式發展」地帶的《註釋》,即舊屋重建放於第一欄經常准許 用途,無須規劃申請。 最後,懇請主席閣下及城規會各位委員採納我們的建議,使得本村能 獲均衡發展,自然及鄉村環境都得以改善。不勝銘感。

此致

城市規劃委員會

主席黃偉綸先生, JP