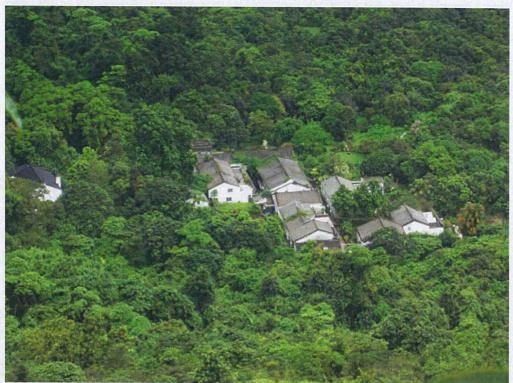

# 1.2 The typology of the SHs is non-compatible with the existing vernacular Hakka village setting and the ambience of the area

PSO has a visual integrity that is supported by the existing vernacular Hakka village and a rural landscape encompasses with natural habitats including natural stream, Fung Shui woodland, mixed woodland on valley side slopes and etc. Though the Hakka village and its individual houses are managed to protect under the proposed "V(1)" zoning with more stringent planning control (please see Annex II of the draft S/NE-PSO/C), the visual harmony of the PSO Valley will be destroyed by the existence of Small Houses if the new "V" were adopted. We view that Small House's monotonous characteristics of similar in appearance, boxy in form, and mostly 3-storey 1 is contradicted to the existing vernacular Hakka village setting (please see Fig 1 and 2) and misfit with the visual and landscape attributes of the valley that embedded with the natural beauty, green space for the wildlife and people and coexistence of people and nature in the area. If the new "V" were adopted, the ambience of the existing Hakka village setting, the high-valued landscape, the tradition, the harmony would fade away or even loss irreversibly. We consider that the unique historical, cultural heritage, and rural landscape value should be conserved in a holistic manner by means of deletion of the new "V" zone.

The Planning Report of Pak Sha O has already outlined the landscape character of Pak Sha O. Pak Sha O is an outstanding, well-preserved vernacular Hakka village with graded historic buildings, such as Ho Residence, Ho Ancestral Hall (both in Grade 1), Immaculate Heart of Mary Chapel (Grade 3). It is also classified as of high quality landscape value of an enclosed, tranquil and coherent landscape character, according to the "Landscape Value Mapping of Hong Kong (2005)"<sup>10</sup>. Other important landscape resources include the woodlands, Hoi Ha EIS and its tributaries, low-lying freshwater marshes, and so on. The conservation approach adopted in Tai Long Wan, therefore, is applicable in Pak Sha O. We understand that currently the proposed V(1) zone aims at preserving the existing village setting, so what more effort needed now is to cut the V zone to avoid unnecessary development expectation in the area.