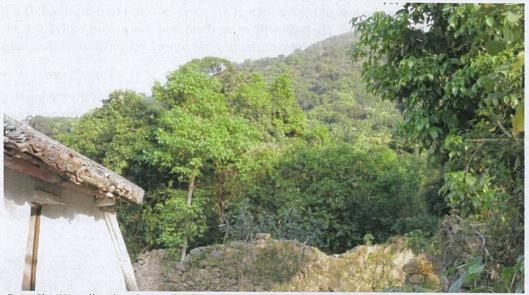

# 1.2 The typology of the SHs is non-compatible with the existing vernacular Hakka village setting and the ambience of the area

PSO has a visual integrity that is supported by the existing vernacular Hakka village and a rural landscape encompasses with natural habitats including natural stream, Fung Shui woodland, mixed woodland on valley side slopes and etc. Though the Hakka village and its individual houses are managed to protect under the proposed "V(1)" zoning with more stringent planning control (please see Annex II of the draft S/NE-PSO/C), the visual harmony of the PSO Valley will be destroyed by the existence of Small Houses if the new "V" were adopted. We view that Small House's monotonous characteristics of similar in appearance, boxy in form, and mostly 3-storey 1 is contradicted to the existing vernacular Hakka village setting (please see Fig 1 and 2) and misfit with the visual and landscape attributes of the valley that embedded with the natural beauty, green space for the wildlife and people and coexistence of people and nature in the area. If the new "V" were adopted, the ambience of the existing Hakka village setting, the high-valued landscape, the tradition, the harmony would fade away or even loss irreversibly. We consider that the unique historical, cultural heritage, and rural landscape value should be conserved in a holistic manner by means of deletion of the new "V" zone.