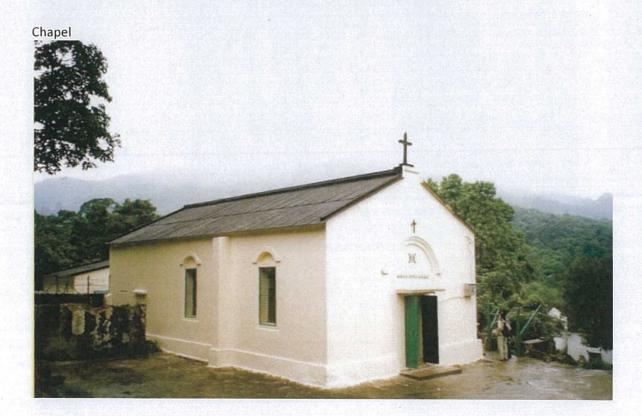

The Planning Report of Pak Sha O has already outlined the landscape character of Pak Sha O. Pak Sha O is an outstanding, well-preserved vernacular Hakka village with graded historic buildings, such as Ho Residence, Ho Ancestral Hall (both in Grade 1), Immaculate Heart of Mary Chapel (Grade 3). It is also classified as of high quality landscape value of an enclosed, tranquil and coherent landscape character, according to the "Landscape Value Mapping of Hong Kong (2005)"<sup>10</sup>. Other important landscape resources include the woodlands, Hoi Ha EIS and its tributaries, low-lying freshwater marshes, and so on. The conservation approach adopted in Tai Long Wan, therefore, is applicable in Pak Sha O. We understand that currently the proposed V(1) zone aims at preserving the existing village setting, so what more effort needed now is to cut the V zone to avoid unnecessary development expectation in the area.