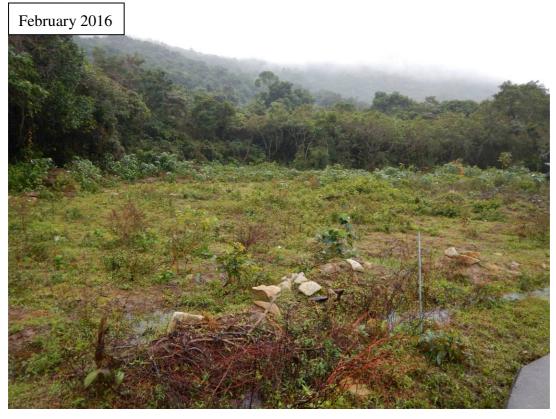

**Figure 2.** Photographs taken in recent years showing the changes to the landscape in the locality where the proposed AGR zone is being approximately located.

Figure 2. Con't.

香港新界大埔林錦公路 Lam Kam Road, Tai Po, New Territories, Hong Kong Email: eap@kfbg.org

Figure 2. Con't.

April 2015

香港新界大埔林錦公路 Lam Kam Road, Tai Po, New Territories, Hong Kong Email: eap@kfbg.org

**Figure 3.** Land lot boundaries and changes in land ownership in the proposed V zone at Pak Sha O (extracted from www.inmediahk.net)