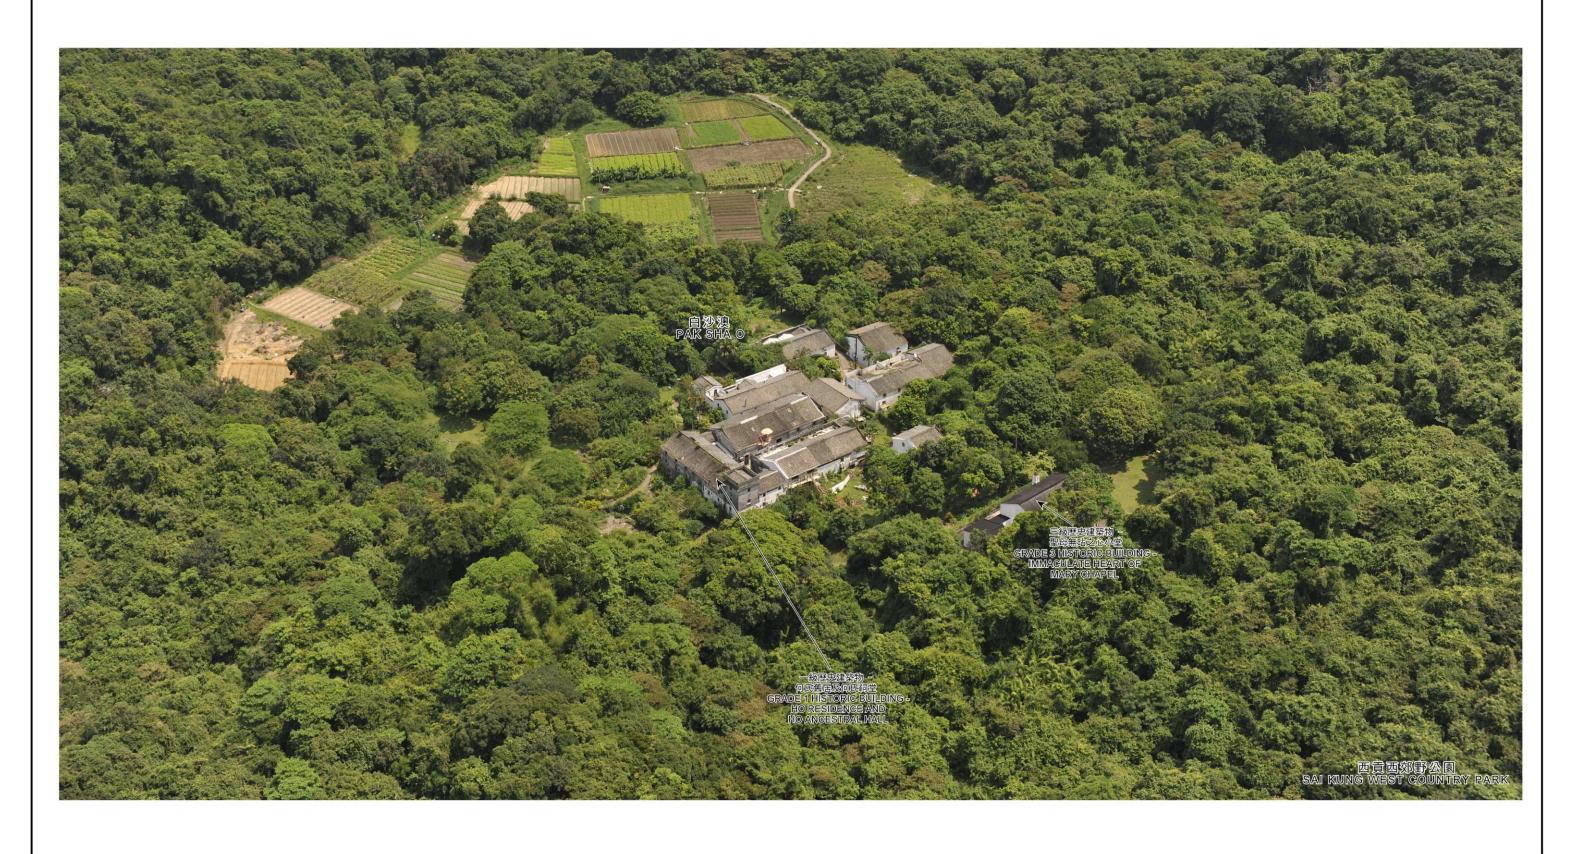

The Planning Report of Pak Sha O has already outlined the landscape character of Pak Sha O. Pak Sha O is an outstanding, well-preserved vernacular Hakka village with graded historic buildings, such as Ho Residence, Ho Ancestral Hall (both in Grade 1), Immaculate Heart of Mary Chapel (Grade 3). It is also classified as of high quality landscape value of an enclosed, tranquil and coherent landscape character, according to the "Landscape Value Mapping of Hong Kong (2005)"<sup>10</sup>. Other important landscape resources include the woodlands, Hoi Ha EIS and its tributaries, low-lying freshwater marshes, and so on. The conservation approach adopted in Tai Long Wan, therefore, is applicable in Pak Sha O. We understand that currently the proposed V(1) zone aims at preserving the existing village setting, so what more effort needed now is to cut the V zone to avoid unnecessary development expectation in the area.