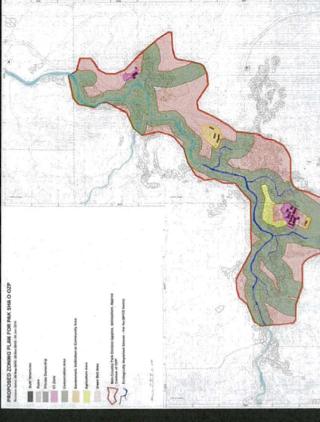

### 白沙澳分區計劃大綱草圖編號 S/NE-PSO/1 申述意見書

城市規劃委員會(下稱「城規會」)於 2015 年 12 月 4 日正式刊憲白沙 澳分區計劃大綱草圖編號 S/NE-PSO/1,我們歡迎城規會從善如流,修 訂建議草圖,為白沙澳村訂下供村民建屋的「鄉村式發展」地帶,惟 草圖仍未能預留足夠的「鄉村式發展」用地供鄉村作可持續發展,以 下為建議修訂(見附圖):

1. 建議修訂(一): 擴大「鄉村式發展(1)」地帶,修訂部份「綠化地帶」 地帶為「鄉村式發展(1)」地帶 (面積約 9640 平方米)

現時城規會建議只包括現有的鄉村屋宇納入「鄉村式發展(1)」地帶,並沒有考慮白沙澳村認可鄉村範圍內不少土地為 1898 年紀錄於集體政府租契上的舊屋批地卻被建議納入不宜發展的「綠化地帶」。雖然舊屋荒廢,無人居住,只遺下牆身,惟屋地業權人仍有權作舊屋重建,私有產權應被尊重。我們認同城規會建議設立「鄉村式發展(1)」地帶的原意,是為了保存現有具保育價值的客家鄉村,以免影響現有鄉村格局的完整和氣氛。

惟我們認為私有產權應被尊重,在白沙澳村認可鄉村範圍內的舊屋批 地應被納入「鄉村式發展(1)」地帶,以更能反映認可鄉村範圍內的舊 屋批地土地的規劃意向,應為城規會一向的做法。而為了平衡保育及 鄉村發展,我們建議沿用城規會建議「鄉村式發展(1)」的《註釋》,即若擬興建屋宇及拆卸或加建、改動及/或修改,或取代/重建現有建築物,必須取得城規會的規劃許可。

總括來說,我們建議擴大「鄉村式發展(1)」地帶,修訂部份「綠化地帶」地帶為「鄉村式發展(1)」地帶,即建議修訂的「鄉村式發展(1)」地帶範圍跟城規會最初建議白沙澳發展審批地區草圖,白沙澳村的「鄉村式發展」地帶範圍相若(除了把白沙澳村南面聖母無玷之心小堂劃入「政府、機構或社區」地帶)。

2. 建議修訂(二): 修訂部份「綠化地帶」地帶為「鄉村式發展」地帶 (面積約 4330 平方米)

現時城規會並沒有建議為白沙澳下洋村認可鄉村範圍內土地設立任何的「鄉村式發展」地帶,認可鄉村範圍內的土地均被建議劃入不宜發展的「緣化地帶」及「自然保護區」,實漠視村民的建屋需求。另一方面,原先為白沙澳村訂下供村民建屋的「鄉村式發展」地帶,卻因要跟現有客家鄉村距離約 20 米緩衝區而被削減,村民建屋權利再因保育而被犧牲。

# 白沙澳分區計劃大綱草圖編號 S/NE-PSO/1 申述意見書 白沙澳下洋村

城市規劃委員會(下稱「城規會」)於 2015 年 12 月 4 日正式刊憲白沙 澳分區計劃大綱草圖編號 S/NE-PSO/1,惟草圖從未能為白沙澳下洋村 預留「鄉村式發展」用地供鄉村作可持續發展,妄顧村民於認可鄉村 範圍內建屋權利,以下為建議修訂(見附圖):

1. 建議修訂(一): 修訂部份「綠化地帶」地帶為「鄉村式發展」地帶(面積約 4330 平方米)

現時城規會並沒有建議為白沙澳下洋村認可鄉村範圍內土地設立任何的「鄉村式發展」地帶,認可鄉村範圍內的土地均被建議劃入不宜發展的「綠化地帶」及「自然保護區」,實漠視村民的建屋需求。另一方面,原先為白沙澳村訂下供村民建屋的「鄉村式發展」地帶,卻因要跟現有客家鄉村距離約 20 米緩衝區而被削減,村民建屋權利再因保育而被犧牲。

我們建議城規會為白沙澳下洋村認可鄉村範圍內土地設立「鄉村式發展」地帶,供村民建屋,並作為白沙澳村被削減「鄉村式發展」地帶的補償,建議的「鄉村式發展」地帶跟現有河道及城規會建議的「自然保護區」緩衝距離約 20 米或以上,該地區沒有具重要生態價值河