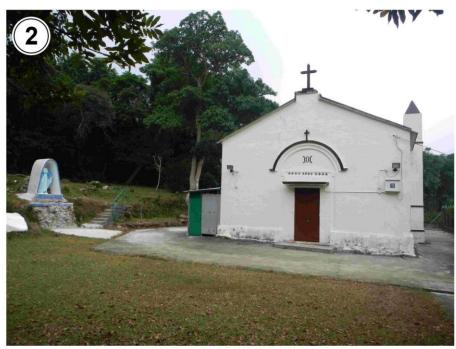

The Planning Report of Pak Sha O has already outlined the landscape character of Pak Sha O. Pak Sha O is an outstanding, well-preserved vernacular Hakka village with graded historic buildings, such as Ho Residence, Ho Ancestral Hall (both in Grade 1), Immaculate Heart of Mary Chapel (Grade 3). It is also classified as of high quality landscape value of an enclosed, tranquil and coherent landscape character, according to the "Landscape Value Mapping of Hong Kong (2005)"<sup>10</sup>. Other important landscape resources include the woodlands, Hoi Ha EIS and its tributaries, low-lying freshwater marshes, and so on. The conservation approach adopted in Tai Long Wan, therefore, is applicable in Pak Sha O. We understand that currently the proposed V(1) zone aims at preserving the existing village setting, so what more effort needed now is to cut the V zone to avoid unnecessary development expectation in the area.