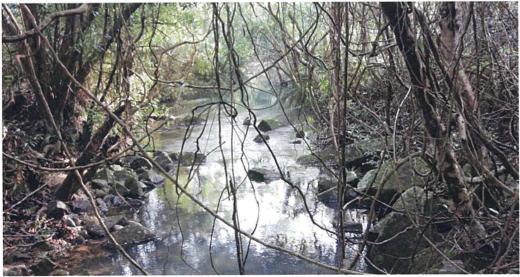

#### **Land Use Planning of River Basin**

- 4. Undoubtedly, the pristine Hoi Ha EIS forms an integral and dominant part of the Area in the aspects of hydrology, water quality, ecology and landscape. Thus, the land use of river basin of Hoi Ha EIS in Pak Sha O requires special planning considerations to address the <u>unique</u> functions and characteristics of a river/stream and its <u>ecological connection to Hoi Ha Wan Marine Park</u> (MP).
- 5. In view of ecological function of Hoi Ha EIS, the EIS section should not be considered as an independent habitat. Instead, the whole river system including upper, middle and lower courses of the mainstream and tributaries, and the Hoi Ha Wan MP should be considered as one whole

6. As highlighted in Sec 7.1.1 of the Explanatory Notes, "Many stream tributaries flow through the Area, including a section identified as the Hoi Ha EIS, which is valued for its good water quality and presence of the rare Three-lines Bafrid Fish <u>Pseudobagrus trilineatus</u>." And in Sec 7.2.2.1, "with reference to the 'Landscape Value Mapping of Hong Kong (2005), the Area is classified as of <u>high quality landscape value</u> of an enclosed, tranquil and coherent landscape character." Regrettably, the unique land use characteristics of EIS and the high-valued landscape are threatened by the incompatible zoning of "V".

#### 2. Specific comments on "Green Belt" zoning along the EIS:

It is noted that the river bank of the EIS had been proposed as "Green Belt" ("GB") in the latest draft OZP plan. We are still concerned that "GB" is inadequate to protect the stream's ecology. According to the Kadoorie Farm & Botanical Gardens<sup>4</sup>, the stream ecology and its habitat support a large population of Three Lines Bagrid Fish (*Pseudobagrus trilineatus*) which is a species of Global Concern<sup>5</sup> and Vulnerable in China<sup>6</sup> and the stream is considered to be the only stronghold of the species in the territory. WWF opines that a "Conservation Area" zoning with 30m width buffer on each side of the river bank should introduce so as to protect the stream habitat and the water quality from incompatible developments and ecological disturbance in the future.