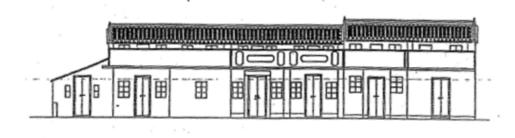

# 1.2 The typology of the SHs is non-compatible with the existing vernacular Hakka village setting and the ambience of the area

PSO has a visual integrity that is supported by the existing vernacular Hakka village and a rural landscape encompasses with natural habitats including natural stream, Fung Shui woodland, mixed woodland on valley side slopes and etc. Though the Hakka village and its individual houses are managed to protect under the proposed "V(1)" zoning with more stringent planning control (please see Annex II of the draft S/NE-PSO/C), the visual harmony of the PSO Valley will be destroyed by the existence of Small Houses if the new "V" were adopted. We view that Small House's monotonous characteristics of similar in appearance, boxy in form, and mostly 3-storey 1 is contradicted to the existing vernacular Hakka village setting (please see Fig 1 and 2) and misfit with the visual and landscape attributes of the valley that embedded with the natural beauty, green space for the wildlife and people and coexistence of people and nature in the area. If the new "V" were adopted, the ambience of the existing Hakka village setting, the high-valued landscape, the tradition, the harmony would fade away or even loss irreversibly. We consider that the unique historical, cultural heritage, and rural landscape value should be conserved in a holistic manner by means of deletion of the new "V" zone.

Fig 2 Typical plan of a Hakka house Pak Sha O

Image source: Presentation material Fig 27 prepared by Mr Ruy Barretto S C, and Tim Collard regarding the Draft DPA/NE-PSO/1 dated on Feb 2013