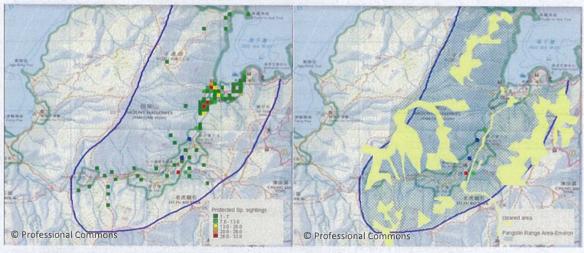

### Conservation importance significantly underestimated

3. The Kadoorie Farm and Botanic Garden (KFBG) published a Technical Report elaborating upon the conservation importance of six Sai Kung Country Park (CP) Enclaves in 2013<sup>1</sup>. In the Report, we have already stated that the woodlands, the streams and the riparian zones in the Pak Sha O and Pak Sha O Ha Yeung area are of very high conservation importance. The area contains habitats for many species of very high conservation interest including some Globally Critically Endangered species. Throughout the whole of mainland China, these species can only be found in Hong Kong and are considered to exist in this locality. We are disappointed to learn that most of the pristine natural habitats within this Enclave are only covered with a GB status instead of CA. In view of the variety of the habitat types, ecotones, and, the endangered species found within this area, Pak Sha O is, simply speaking, of higher

\_

<sup>&</sup>lt;sup>1</sup>http://www.kfbg.org/upload/Documents/Free-Resources-Download/Report-and-Document/2013-KFBG-Sai-Kung-CP-enclaves-report-%28pdf%29.pdf

ecological importance than most of the other Country Park Enclaves that we have studied and discussed in recent years. A GB status cannot truly reflect the integrity of the pristine habitats and the immense value of the rich biodiversity within the site.