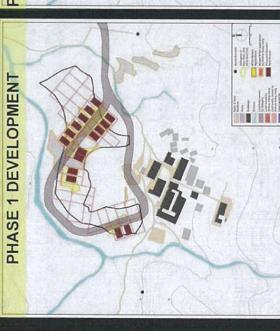

  <u>To reflect the active agricultural use on site</u>, it was proposed that the area should be designated as "AGR" zone.
- the intention (of AGR zone) was to <u>confine agricultural practice in the "AGR' zone</u>, genuine agricultural use was always permitted in the "GB" and "CA" zones.
- 5. Based on the above statements, we cannot understand the logic for the subsequent change in the designation of the current V zone and AGR zone at S/NE-PSO/1 (or S/NE-PSO/C). The proposed V zone covers a piece of actively farmed agricultural land (Figure 1). The proposed AGR zone has been cleared of natural vegetation but without visible sign of cultivation of farm produce, as observed during our several site visits (Figure 2). Why suddenly designate a V zone on current actively cultivated land, and then, designate an AGR zone on another adjacent piece of land that was until recent times covered with natural (recolonised) vegetation? This is quite inexplicable.
- 6. The Schedule of Uses of the current draft OZP states that land within the new V zone is primarily intended for development of Small Houses by "indigenous villagers". Recently, there is an article which elaborates upon the land ownership issues at Pak Sha O<sup>3</sup>. According to this media report, many of the land lots now within and covered by the newly proposed V zone were actually owned by a company, several years ago. Since then, some land lots have been sub-divided into much smaller plots and the land ownership of some of these lots have, again, changed hands (**Figure 3**). Notwithstanding these transfers of land ownership, many of the lots of land now encompassed within this new V zone still belong, partially or entirely, to one

<sup>&</sup>lt;sup>2</sup> http://www.info.gov.hk/tpb/en/meetings/TPB/Minutes/m1090tpb e.pdf

<sup>&</sup>lt;sup>3</sup> http://www.inmediahk.net/node/1040249

company (Figure 3).

- 7. During the TPB meeting for further consideration of the draft Pak Sha O OZP (S/NE-PSO/C) held on 13th November, 2015, at least two Members raised queries and expressed concerns that the designation of the new V zone (i.e., to the north of the existing village cluster in which many lots of land are owned by one company and not by indigenous villagers) would deviate from the incremental approach (i.e., to satisfy the demand for Small Houses) promulgated for the making of OZPs for Country Park Enclaves.
- 8. In addition, it was also mentioned in the TPB Paper No. 10019 that the V zone recently designated at Pak Tam Au is larger than the requirements for Small House demand and the larger than required capacity could be used as a decanting area to receive and accommodate the Small House demand arising from other Enclaves like Pak Sha O. However, the Director of Planning emphasised that, as there are already some Small House applications (on file with the Lands Department) at Pak Sha O (i.e., within the AGR zone at S/NE-PSO/B), hence, his opinion was that a **pragmatic approach** should be followed in the making of the plan. We find the insistence by the authorities to unequivocally facilitate additional Small House development in an ecologically sensitive area (i.e., Pak Sha O) highly mystifying.
- 9. Firstly, as queried by some Members, the approach now adopted for the current plan is obviously not an incremental approach. As mentioned by a Member, even within the originally proposed AGR zone at S/NE-PSO/B, the proponent would still need to apply for planning permission BUT now, any new houses to be built in the new V zone does not need any planning permission. Instead, it is now "a pragmatic approach" which almost seems to be a "hands-off approach". Basically, oversight would no longer be possible by the TPB. We consider this complete lack of planning control for the proposed V zone to be entirely wrong, in reality, in spirit and intention.
- 10. Secondly, as mentioned in numerous TPB documents (i.e., the minutes of the meeting for the Pak Tam Au Enclave, the TPB Paper aforementioned), the surplus capacity of land for Small House development within the V zone of Pak Tam Au could help to meet the Small House demand of other villages located within the Water Gathering Grounds of Sai Kung North including Pak Sha O and Pak Sha O Ha Yeung. Therefore, unless the V zone in Pak Tam Au is proven to be fully utilised or saturated, we cannot see how or why suddenly designating a new V zone in Pak Sha O is by any means considered to be any kind of incremental approach.

11. Thirdly, as mentioned in paragraph 6 of this letter and shown in **Figure 3**, many land lots within the new V zone were/ are owned by one company. How is it that land with lots under the ownership of a company could be considered to be suitable for building of Small Houses which are solely intended to be built by genuine 'Indigenous Villagers' with 'Ding' rights only? Does this company hold many 'Ding' rights, and, is this a legal arrangement? We would like to bring to the attention of the Board and the Planning Authority, a recent court case related to the illegal trading of 'Ding' rights<sup>4</sup>. The Secretary for Development, Mr. Paul M.-p. CHAN, has recently said 'using inappropriate methods to trade off rights before the houses are built, including making false statements, amount to conspiracy, which will not be tolerated.'5

21. Thank you for your attention.

Ecological Advisory Programme Kadoorie Farm and Botanic Garden

cc. Conservancy Association

Designing Hong Kong

Hong Kong Bird Watching Society

WWF – Hong Kong

**Figure 1**. The proposed V zone in Pak Sha O is being approximately located in the area of farmland now under very active cultivation.