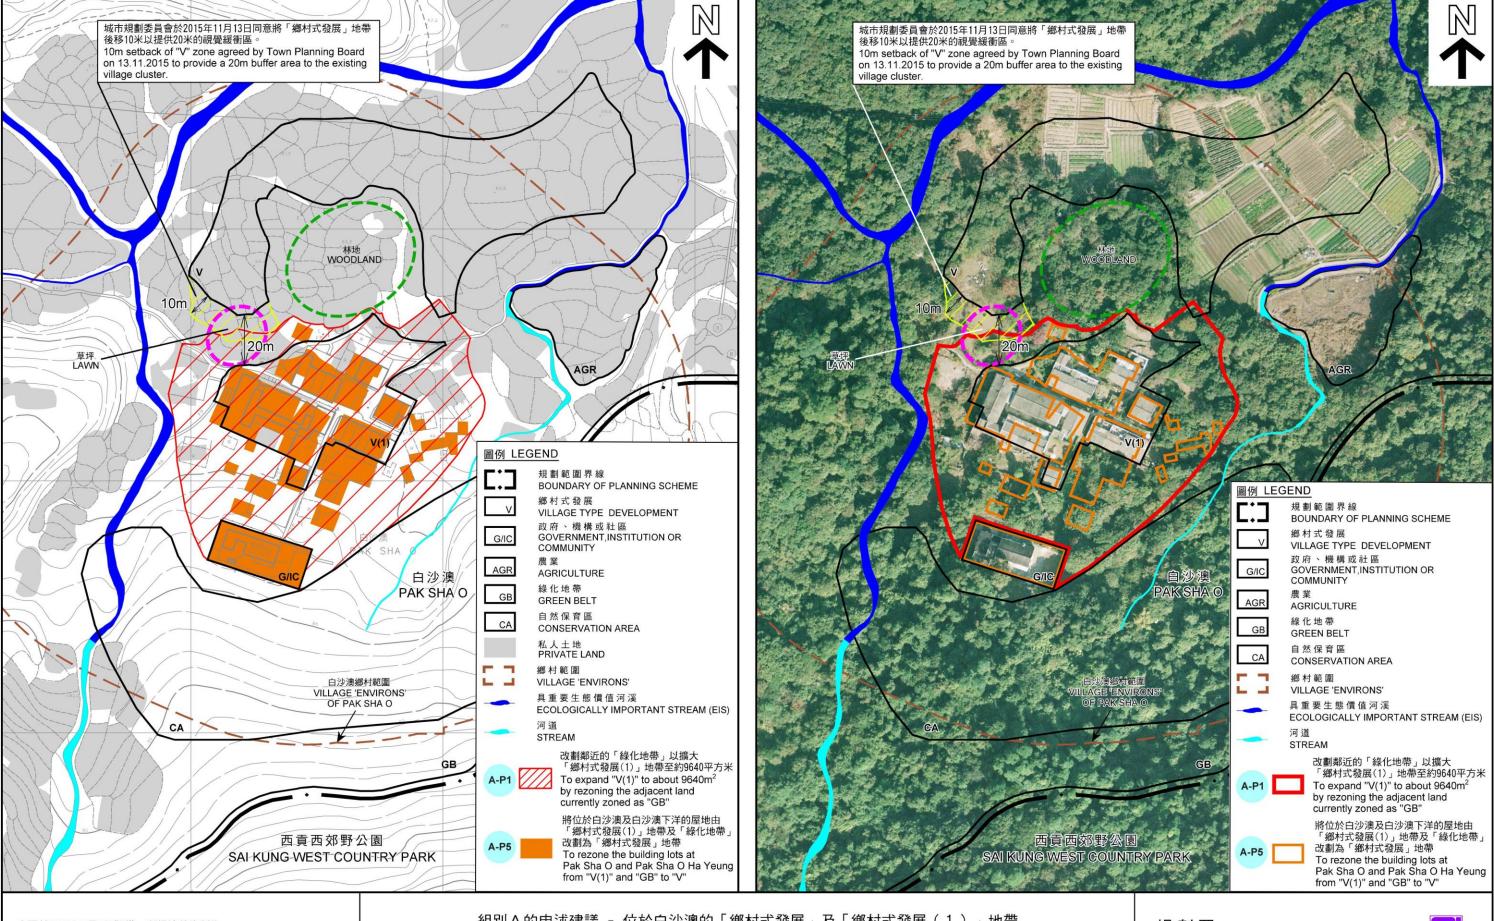

### 白沙澳分區計劃大綱草圖編號 S/NE-PSO/1 申述意見書

城市規劃委員會(下稱「城規會」)於 2015 年 12 月 4 日正式刊憲白沙 澳分區計劃大綱草圖編號 S/NE-PSO/1,我們歡迎城規會從善如流,修 訂建議草圖,為白沙澳村訂下供村民建屋的「鄉村式發展」地帶,惟 草圖仍未能預留足夠的「鄉村式發展」用地供鄉村作可持續發展,以 下為建議修訂(見附圖):

1. 建議修訂(一): 擴大「鄉村式發展(1)」地帶,修訂部份「綠化地帶」 地帶為「鄉村式發展(1)」地帶 (面積約 9640 平方米)

現時城規會建議只包括現有的鄉村屋宇納入「鄉村式發展(1)」地帶,並沒有考慮白沙澳村認可鄉村範圍內不少土地為 1898 年紀錄於集體政府租契上的舊屋批地卻被建議納入不宜發展的「綠化地帶」。雖然舊屋荒廢,無人居住,只遺下牆身,惟屋地業權人仍有權作舊屋重建,私有產權應被尊重。我們認同城規會建議設立「鄉村式發展(1)」地帶的原意,是為了保存現有具保育價值的客家鄉村,以免影響現有鄉村格局的完整和氣氛。

惟我們認為私有產權應被尊重,在白沙澳村認可鄉村範圍內的舊屋批 地應被納入「鄉村式發展(1)」地帶,以更能反映認可鄉村範圍內的舊 屋批地土地的規劃意向,應為城規會一向的做法。而為了平衡保育及 鄉村發展,我們建議沿用城規會建議「鄉村式發展(1)」的《註釋》,即若擬興建屋宇及拆卸或加建、改動及/或修改,或取代/重建現有建築物,必須取得城規會的規劃許可。

總括來說,我們建議擴大「鄉村式發展(1)」地帶,修訂部份「綠化地帶」地帶為「鄉村式發展(1)」地帶,即建議修訂的「鄉村式發展(1)」地帶範圍跟城規會最初建議白沙澳發展審批地區草圖,白沙澳村的「鄉村式發展」地帶範圍相若(除了把白沙澳村南面聖母無玷之心小堂劃入「政府、機構或社區」地帶)。

2. 建議修訂(二): 修訂部份「綠化地帶」地帶為「鄉村式發展」地帶 (面積約 4330 平方米)

現時城規會並沒有建議為白沙澳下洋村認可鄉村範圍內土地設立任何的「鄉村式發展」地帶,認可鄉村範圍內的土地均被建議劃入不宜發展的「緣化地帶」及「自然保護區」,實漠視村民的建屋需求。另一方面,原先為白沙澳村訂下供村民建屋的「鄉村式發展」地帶,卻因要跟現有客家鄉村距離約 20 米緩衝區而被削減,村民建屋權利再因保育而被犧牲。