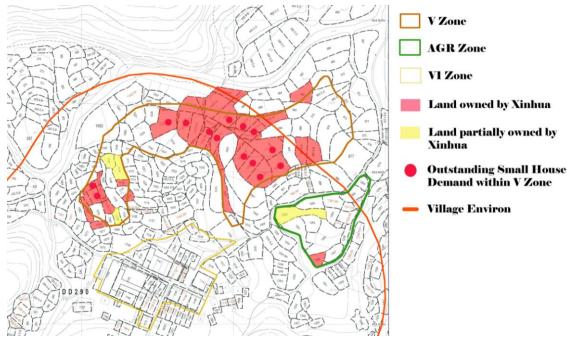

#### 1. Genuine need of small house

CA strongly suspects that the small house demand presented by Village Representative (VR) is NOT genuine. Within the proposed V zone, at least 50% of land lots have been been sold to the developer named Xinhua Bookstore Xiang Jiang Group Limited (Figure 1). It is hard to say that many villagers will really be back and resettle in Pak Sha O.

In mid-2012, the developer acquired nearly 60% of land within the proposed V zone. Records from The Land Registry show that the developer divided a significant portion of the land in the proposed V zone into separate lots in mid-2012 (Figure 3). These were transferred to various individuals surnamed Ho, Yip, Wong (Figure 4), and so on. Coincidentally, 14 small house applications involve these land lots (Figure 5). The above is similar to the common practice of transferring the beneficial rights to the "dings" to a developer who constructs small houses for profit-making purposes rather than for the use by the indigenous villagers (the applicants).