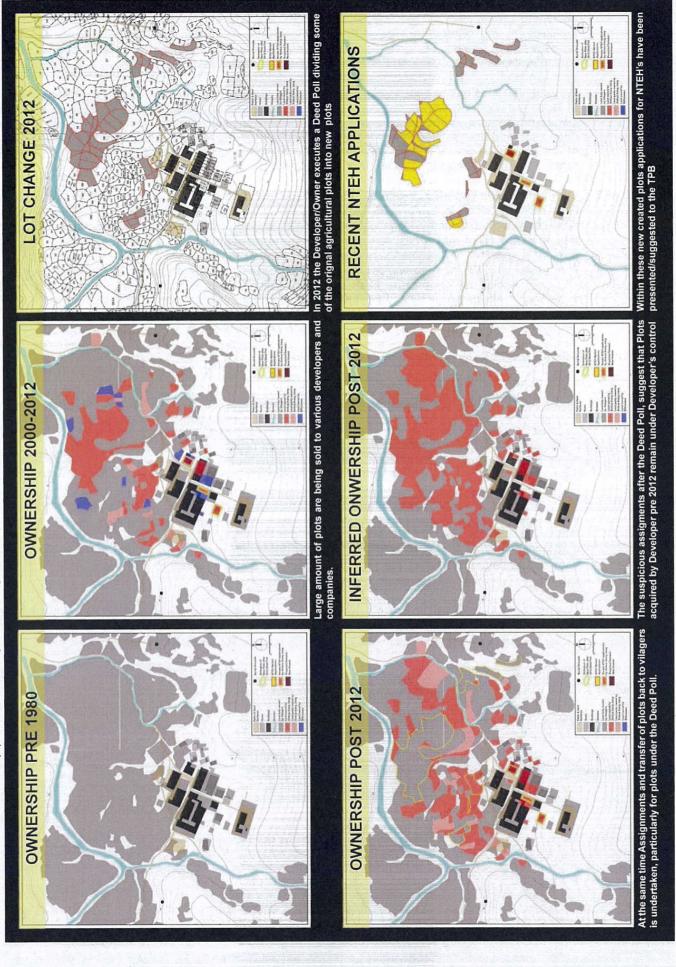

  <u>To reflect the active agricultural use on site</u>, it was proposed that the area should be designated as "AGR" zone.
- the intention (of AGR zone) was to <u>confine agricultural practice in the "AGR' zone</u>, genuine agricultural use was always permitted in the "GB" and "CA" zones.
- 5. Based on the above statements, we cannot understand the logic for the subsequent change in the designation of the current V zone and AGR zone at S/NE-PSO/1 (or S/NE-PSO/C). The proposed V zone covers a piece of actively farmed agricultural land (Figure 1). The proposed AGR zone has been cleared of natural vegetation but without visible sign of cultivation of farm produce, as observed during our several site visits (Figure 2). Why suddenly designate a V zone on current actively cultivated land, and then, designate an AGR zone on another adjacent piece of land that was until recent times covered with natural (recolonised) vegetation? This is quite inexplicable.
- 6. The Schedule of Uses of the current draft OZP states that land within the new V zone is primarily intended for development of Small Houses by "indigenous villagers". Recently, there is an article which elaborates upon the land ownership issues at Pak Sha O<sup>3</sup>. According to this media report, many of the land lots now within and covered by the newly proposed V zone were actually owned by a company, several years ago. Since then, some land lots have been sub-divided into much smaller plots and the land ownership of some of these lots have, again, changed hands (**Figure 3**). Notwithstanding these transfers of land ownership, many of the lots of land now encompassed within this new V zone still belong, partially or entirely, to one

<sup>&</sup>lt;sup>2</sup> http://www.info.gov.hk/tpb/en/meetings/TPB/Minutes/m1090tpb e.pdf

<sup>&</sup>lt;sup>3</sup> http://www.inmediahk.net/node/1040249

company (Figure 3).

- 7. During the TPB meeting for further consideration of the draft Pak Sha O OZP (S/NE-PSO/C) held on 13th November, 2015, at least two Members raised queries and expressed concerns that the designation of the new V zone (i.e., to the north of the existing village cluster in which many lots of land are owned by one company and not by indigenous villagers) would deviate from the incremental approach (i.e., to satisfy the demand for Small Houses) promulgated for the making of OZPs for Country Park Enclaves.
- 8. In addition, it was also mentioned in the TPB Paper No. 10019 that the V zone recently designated at Pak Tam Au is larger than the requirements for Small House demand and the larger than required capacity could be used as a decanting area to receive and accommodate the Small House demand arising from other Enclaves like Pak Sha O. However, the Director of Planning emphasised that, as there are already some Small House applications (on file with the Lands Department) at Pak Sha O (i.e., within the AGR zone at S/NE-PSO/B), hence, his opinion was that a **pragmatic approach** should be followed in the making of the plan. We find the insistence by the authorities to unequivocally facilitate additional Small House development in an ecologically sensitive area (i.e., Pak Sha O) highly mystifying.
- 9. Firstly, as queried by some Members, the approach now adopted for the current plan is obviously not an incremental approach. As mentioned by a Member, even within the originally proposed AGR zone at S/NE-PSO/B, the proponent would still need to apply for planning permission BUT now, any new houses to be built in the new V zone does not need any planning permission. Instead, it is now "a pragmatic approach" which almost seems to be a "hands-off approach". Basically, oversight would no longer be possible by the TPB. We consider this complete lack of planning control for the proposed V zone to be entirely wrong, in reality, in spirit and intention.
- 10. Secondly, as mentioned in numerous TPB documents (i.e., the minutes of the meeting for the Pak Tam Au Enclave, the TPB Paper aforementioned), the surplus capacity of land for Small House development within the V zone of Pak Tam Au could help to meet the Small House demand of other villages located within the Water Gathering Grounds of Sai Kung North including Pak Sha O and Pak Sha O Ha Yeung. Therefore, unless the V zone in Pak Tam Au is proven to be fully utilised or saturated, we cannot see how or why suddenly designating a new V zone in Pak Sha O is by any means considered to be any kind of incremental approach.

11. Thirdly, as mentioned in paragraph 6 of this letter and shown in **Figure 3**, many land lots within the new V zone were/ are owned by one company. How is it that land with lots under the ownership of a company could be considered to be suitable for building of Small Houses which are solely intended to be built by genuine 'Indigenous Villagers' with 'Ding' rights only? Does this company hold many 'Ding' rights, and, is this a legal arrangement? We would like to bring to the attention of the Board and the Planning Authority, a recent court case related to the illegal trading of 'Ding' rights<sup>4</sup>. The Secretary for Development, Mr. Paul M.-p. CHAN, has recently said 'using inappropriate methods to trade off rights before the houses are built, including making false statements, amount to conspiracy, which will not be tolerated.'5

Figure 2. Con't.

April 2015

香港新界大埔林錦公路 Lam Kam Road, Tai Po, New Territories, Hong Kong Email: eap@kfbg.org

**Figure 3.** Land lot boundaries and changes in land ownership in the proposed V zone at Pak Sha O (extracted from www.inmediahk.net)

Figure 3. Con't.

## 舊地段索引圖 (Lot Index Plan)

圖:紫色線顯示丁屋地內其中11個地段的變化。2012年5月,「新華書店湘江集團有限公司」申請這11個地段分拆成47個小地段,幾乎全數同時有處理中的丁屋申請

Figure 4. Newly-constructed complex of houses at Tai Tan

**Figure 5**. The recent past and present outlook of the locality where the proposed V zone is being located at Pak Sha O

#### 1. Genuine need of small house

CA strongly suspects that the small house demand presented by Village Representative (VR) is NOT genuine. Within the proposed V zone, at least 50% of land lots have been been sold to the developer named Xinhua Bookstore Xiang Jiang Group Limited (Figure 1). It is hard to say that many villagers will really be back and resettle in Pak Sha O.

In mid-2012, the developer acquired nearly 60% of land within the proposed V zone. Records from The Land Registry show that the developer divided a significant portion of the land in the proposed V zone into separate lots in mid-2012 (Figure 3). These were transferred to various individuals surnamed Ho, Yip, Wong (Figure 4), and so on. Coincidentally, 14 small house applications involve these land lots (Figure 5). The above is similar to the common practice of transferring the beneficial rights to the "dings" to a developer who constructs small houses for profit-making purposes rather than for the use by the indigenous villagers (the applicants).