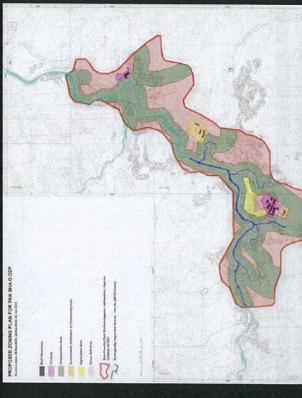

### 白沙澳分區計劃大綱草圖編號 S/NE-PSO/1 申述意見書

城市規劃委員會(下稱「城規會」)於 2015 年 12 月 4 日正式刊憲白沙 澳分區計劃大綱草圖編號 S/NE-PSO/1,我們歡迎城規會從善如流,修 訂建議草圖,為白沙澳村訂下供村民建屋的「鄉村式發展」地帶,惟 草圖仍未能預留足夠的「鄉村式發展」用地供鄉村作可持續發展,以 下為建議修訂(見附圖):

1. 建議修訂(一): 擴大「鄉村式發展(1)」地帶,修訂部份「綠化地帶」 地帶為「鄉村式發展(1)」地帶 (面積約 9640 平方米)

現時城規會建議只包括現有的鄉村屋宇納入「鄉村式發展(1)」地帶,並沒有考慮白沙澳村認可鄉村範圍內不少土地為 1898 年紀錄於集體政府租契上的舊屋批地卻被建議納入不宜發展的「綠化地帶」。雖然舊屋荒廢,無人居住,只遺下牆身,惟屋地業權人仍有權作舊屋重建,私有產權應被尊重。我們認同城規會建議設立「鄉村式發展(1)」地帶的原意,是為了保存現有具保育價值的客家鄉村,以免影響現有鄉村格局的完整和氣氛。

惟我們認為私有產權應被尊重,在白沙澳村認可鄉村範圍內的舊屋批 地應被納入「鄉村式發展(1)」地帶,以更能反映認可鄉村範圍內的舊 屋批地土地的規劃意向,應為城規會一向的做法。而為了平衡保育及 鄉村發展,我們建議沿用城規會建議「鄉村式發展(1)」的《註釋》,即若擬興建屋宇及拆卸或加建、改動及/或修改,或取代/重建現有建築物,必須取得城規會的規劃許可。

總括來說,我們建議擴大「鄉村式發展(1)」地帶,修訂部份「綠化地帶」地帶為「鄉村式發展(1)」地帶,即建議修訂的「鄉村式發展(1)」地帶範圍跟城規會最初建議白沙澳發展審批地區草圖,白沙澳村的「鄉村式發展」地帶範圍相若(除了把白沙澳村南面聖母無玷之心小堂劃入「政府、機構或社區」地帶)。

2. 建議修訂(二): 修訂部份「綠化地帶」地帶為「鄉村式發展」地帶 (面積約 4330 平方米)

現時城規會並沒有建議為白沙澳下洋村認可鄉村範圍內土地設立任何的「鄉村式發展」地帶,認可鄉村範圍內的土地均被建議劃入不宜發展的「緣化地帶」及「自然保護區」,實漠視村民的建屋需求。另一方面,原先為白沙澳村訂下供村民建屋的「鄉村式發展」地帶,卻因要跟現有客家鄉村距離約 20 米緩衝區而被削減,村民建屋權利再因保育而被犧牲。

# 白沙澳分區計劃大綱草圖編號 S/NE-PSO/1 申述意見書 白沙澳下洋村

城市規劃委員會(下稱「城規會」)於 2015 年 12 月 4 日正式刊憲白沙 澳分區計劃大綱草圖編號 S/NE-PSO/1,惟草圖從未能為白沙澳下洋村 預留「鄉村式發展」用地供鄉村作可持續發展,妄顧村民於認可鄉村 範圍內建屋權利,以下為建議修訂(見附圖):

1. 建議修訂(一): 修訂部份「綠化地帶」地帶為「鄉村式發展」地帶(面積約 4330 平方米)

現時城規會並沒有建議為白沙澳下洋村認可鄉村範圍內土地設立任何的「鄉村式發展」地帶,認可鄉村範圍內的土地均被建議劃入不宜發展的「綠化地帶」及「自然保護區」,實漠視村民的建屋需求。另一方面,原先為白沙澳村訂下供村民建屋的「鄉村式發展」地帶,卻因要跟現有客家鄉村距離約 20 米緩衝區而被削減,村民建屋權利再因保育而被犧牲。

我們建議城規會為白沙澳下洋村認可鄉村範圍內土地設立「鄉村式發展」地帶,供村民建屋,並作為白沙澳村被削減「鄉村式發展」地帶的補償,建議的「鄉村式發展」地帶跟現有河道及城規會建議的「自然保護區」緩衝距離約 20 米或以上,該地區沒有具重要生態價值河

溪流經,並遠離具保育價值的京兆世居和厚福門,不致影響現有鄉村 格局的完整和氣氛。

2. 建議修訂(二): 修訂「綠化地帶」地帶內舊屋批地的為「鄉村式發展」地帶 (面積約 407 平方米)

白沙澳下洋村認可鄉村範圍亦有 2 塊土地為 1898 年紀錄於集體政府租契上的舊屋批地卻被建議納入不宜發展的「綠化地帶」,分別位於第 290 約第 825A 號地段及第 825B 號地段。正如早前所述,屋地業權人仍有權作舊屋重建,私有產權應被尊重。在白沙澳下洋村認可鄉村範圍內的舊屋批地(即第 290 約第 825A 號地段及第 825B 號地段)應被納入「鄉村式發展」地帶,以更能反映認可鄉村範圍內的舊屋批地也,也土地的規劃意向,應為城規會一向的做法。