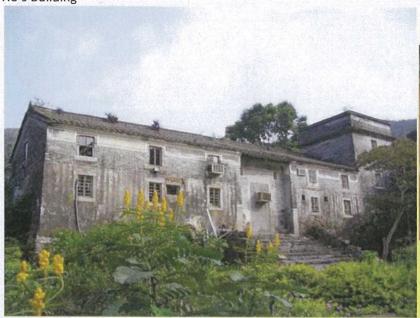

# 1.2 The typology of the SHs is non-compatible with the existing vernacular Hakka village setting and the ambience of the area

PSO has a visual integrity that is supported by the existing vernacular Hakka village and a rural landscape encompasses with natural habitats including natural stream, Fung Shui woodland, mixed woodland on valley side slopes and etc. Though the Hakka village and its individual houses are managed to protect under the proposed "V(1)" zoning with more stringent planning control (please see Annex II of the draft S/NE-PSO/C), the visual harmony of the PSO Valley will be destroyed by the existence of Small Houses if the new "V" were adopted. We view that Small House's monotonous characteristics of similar in appearance, boxy in form, and mostly 3-storey 1 is contradicted to the existing vernacular Hakka village setting (please see Fig 1 and 2) and misfit with the visual and landscape attributes of the valley that embedded with the natural beauty, green space for the wildlife and people and coexistence of people and nature in the area. If the new "V" were adopted, the ambience of the existing Hakka village setting, the high-valued landscape, the tradition, the harmony would fade away or even loss irreversibly. We consider that the unique historical, cultural heritage, and rural landscape value should be conserved in a holistic manner by means of deletion of the new "V" zone.

Fig 2 Typical plan of a Hakka house Pak Sha O

Image source: Presentation material Fig 27 prepared by Mr Ruy Barretto S C, and Tim Collard regarding the Draft DPA/NE-PSO/1 dated on Feb 2013