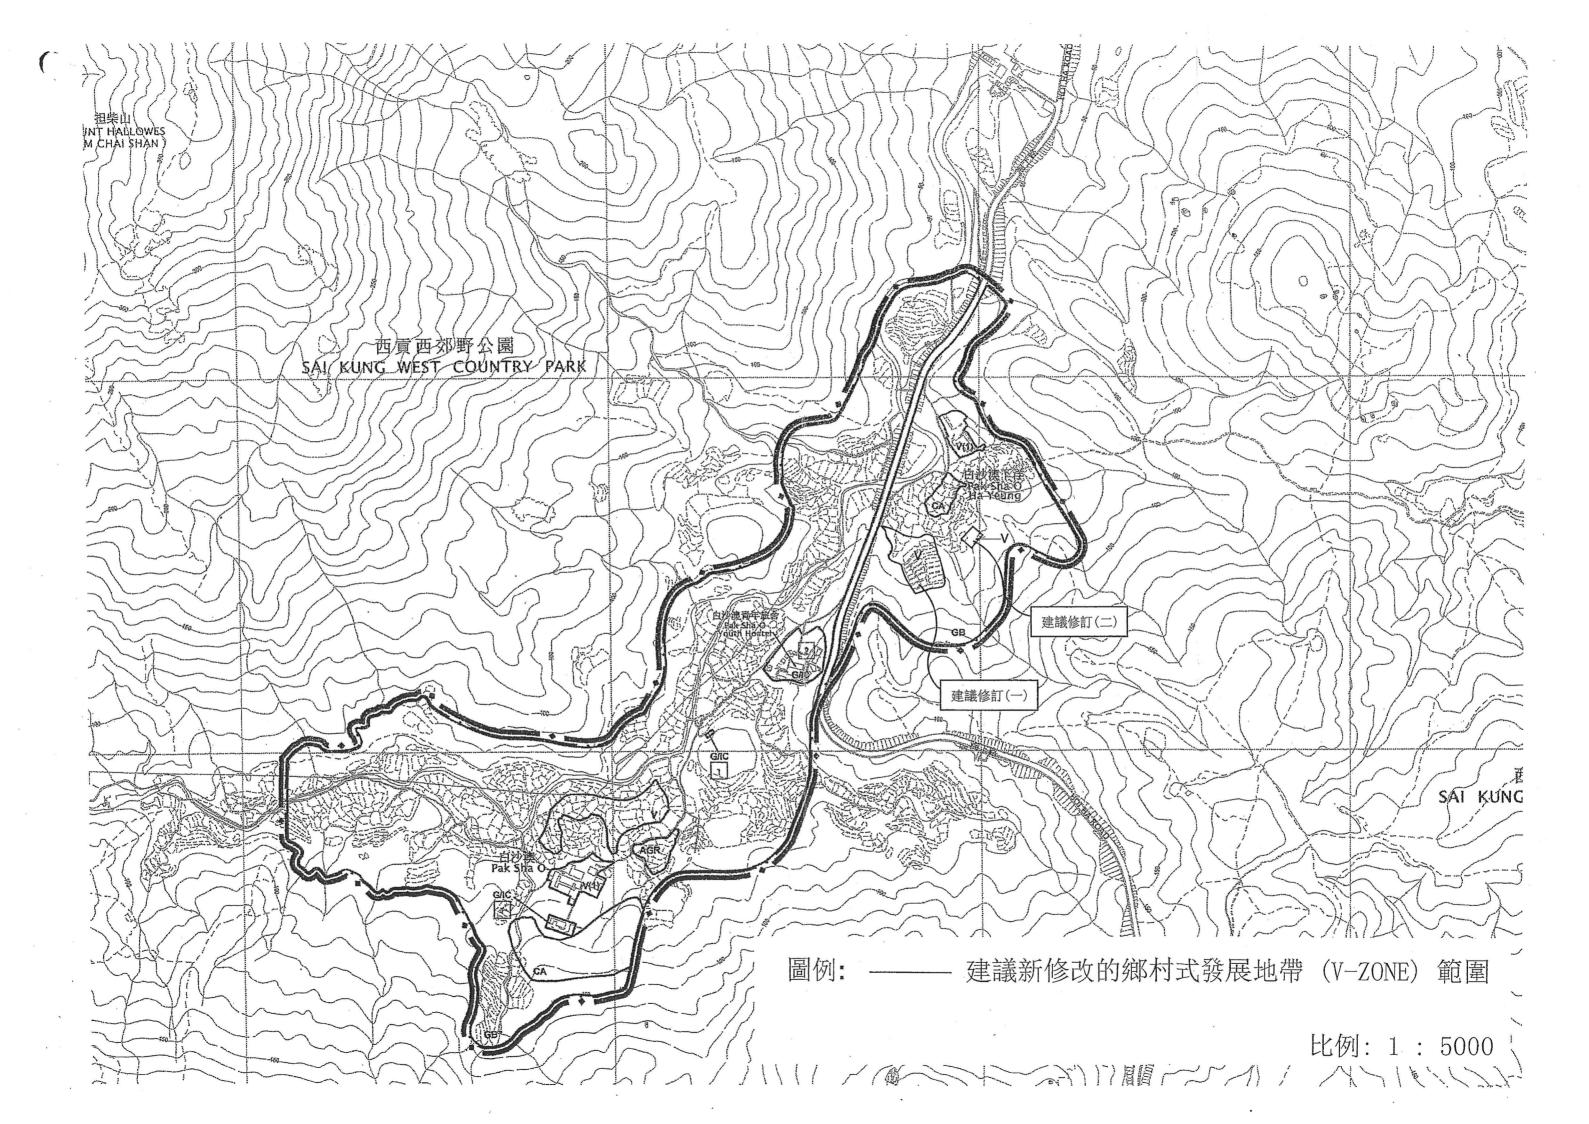

### 白沙澳分區計劃大綱草圖編號 S/NE-PSO/1 申述意見書

城市規劃委員會(下稱「城規會」)於 2015 年 12 月 4 日正式刊憲白沙 澳分區計劃大綱草圖編號 S/NE-PSO/1,我們歡迎城規會從善如流,修 訂建議草圖,為白沙澳村訂下供村民建屋的「鄉村式發展」地帶,惟 草圖仍未能預留足夠的「鄉村式發展」用地供鄉村作可持續發展,以 下為建議修訂(見附圖):

1. 建議修訂(一): 擴大「鄉村式發展(1)」地帶,修訂部份「綠化地帶」 地帶為「鄉村式發展(1)」地帶 (面積約 9640 平方米)

現時城規會建議只包括現有的鄉村屋宇納入「鄉村式發展(1)」地帶,並沒有考慮白沙澳村認可鄉村範圍內不少土地為 1898 年紀錄於集體政府租契上的舊屋批地卻被建議納入不宜發展的「綠化地帶」。雖然舊屋荒廢,無人居住,只遺下牆身,惟屋地業權人仍有權作舊屋重建,私有產權應被尊重。我們認同城規會建議設立「鄉村式發展(1)」地帶的原意,是為了保存現有具保育價值的客家鄉村,以免影響現有鄉村格局的完整和氣氛。

惟我們認為私有產權應被尊重,在白沙澳村認可鄉村範圍內的舊屋批 地應被納入「鄉村式發展(1)」地帶,以更能反映認可鄉村範圍內的舊 屋批地土地的規劃意向,應為城規會一向的做法。而為了平衡保育及 鄉村發展,我們建議沿用城規會建議「鄉村式發展(1)」的《註釋》,即若擬興建屋宇及拆卸或加建、改動及/或修改,或取代/重建現有建築物,必須取得城規會的規劃許可。

總括來說,我們建議擴大「鄉村式發展(1)」地帶,修訂部份「綠化地帶」地帶為「鄉村式發展(1)」地帶,即建議修訂的「鄉村式發展(1)」地帶範圍跟城規會最初建議白沙澳發展審批地區草圖,白沙澳村的「鄉村式發展」地帶範圍相若(除了把白沙澳村南面聖母無玷之心小堂劃入「政府、機構或社區」地帶)。

2. 建議修訂(二): 修訂部份「綠化地帶」地帶為「鄉村式發展」地帶 (面積約 4330 平方米)

現時城規會並沒有建議為白沙澳下洋村認可鄉村範圍內土地設立任何的「鄉村式發展」地帶,認可鄉村範圍內的土地均被建議劃入不宜發展的「緣化地帶」及「自然保護區」,實漠視村民的建屋需求。另一方面,原先為白沙澳村訂下供村民建屋的「鄉村式發展」地帶,卻因要跟現有客家鄉村距離約 20 米緩衝區而被削減,村民建屋權利再因保育而被犧牲。

我們建議城規會為白沙澳下洋村認可鄉村範圍內土地設立「鄉村式發 展」地帶,供村民建屋,並作為白沙澳村被削減「鄉村式發展」地帶 的補償,建議的「鄉村式發展」地帶跟現有河道及城規會建議的「自然保護區」緩衝距離約 20 米或以上,該地區沒有具重要生態價值河溪流經,並遠離具保育價值的京兆世居和厚福門,不致影響現有鄉村格局的完整和氣氛。

白沙澳下洋村認可鄉村範圍亦有 2 塊土地為 1898 年紀錄於集體政府租契上的舊屋批地卻被建議納入不宜發展的「綠化地帶」,分別位於第 290 約第 825A 號地段及第 825B 號地段。正如早前所述,屋地業權人仍有權作舊屋重建,私有產權應被尊重。在白沙澳下洋村認可鄉村範圍內的舊屋批地(即第 290 約第 825A 號地段及第 825B 號地段)歷被納入「鄉村式發展」地帶,以更能反映認可鄉村範圍內的舊屋批地也土地的規劃意向,應為城規會一向的做法。

基於該等舊屋批跟具保育價值的京兆世居和厚福門有一段距離,舊屋 重建理應不致影響現有鄉村格局的完整和氣氛。故<u>建議城規會沿用一</u> 貫「鄉村式發展」地帶的《註釋》,即舊屋重建放於第一欄經常准許 用途,無須規劃申請。 最後,懇請主席閣下及城規會各位委員採納我們的建議,使得本村能 獲均衡發展,自然及鄉村環境都得以改善。不勝銘感。

此致

城市規劃委員會

主席黃偉綸先生, JP