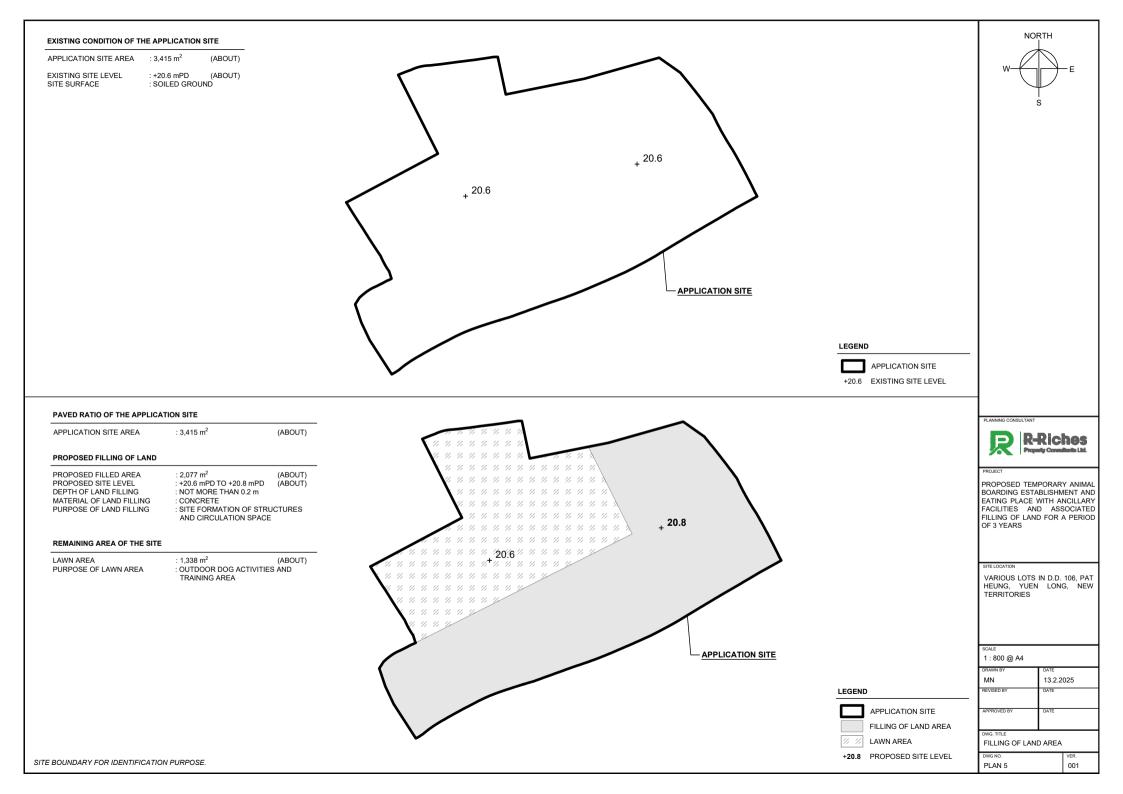

| 6. Type(s) of Application                                                                                     | n申請類別                                                                                                |                                          |                                                                              |             |  |  |  |  |
|---------------------------------------------------------------------------------------------------------------|------------------------------------------------------------------------------------------------------|------------------------------------------|------------------------------------------------------------------------------|-------------|--|--|--|--|
| (A) Temporary Use/Development of Land and/or Building Not Exceeding 3 Years in Rural Areas or Regulated Areas |                                                                                                      |                                          |                                                                              |             |  |  |  |  |
| _                                                                                                             | 地區土地上及/或建築                                                                                           | 物內進行                                     | 為期不超過三年的臨時用途/發展                                                              |             |  |  |  |  |
| (For Renewal of Permissi                                                                                      | on for Temporary Use                                                                                 | or Develo                                | oment in Rural Areas or Regulated Ar                                         | eas, please |  |  |  |  |
| proceed to Part (B))                                                                                          |                                                                                                      |                                          | •                                                                            |             |  |  |  |  |
| (如屬位於鄉郊地區或受制                                                                                                  | 管地區臨時用途/發展的                                                                                          | 規劃許可                                     | 貞期,請填寫(B)部分)                                                                 |             |  |  |  |  |
| (a) Proposed                                                                                                  | Proposed Temporary                                                                                   | / Animal B                               | oarding Establishment and Eating Plac                                        | e with      |  |  |  |  |
| use(s)/development<br>擬議用途/發展                                                                                 |                                                                                                      |                                          | ted Filling of Land for a Period of 3 Yea                                    |             |  |  |  |  |
|                                                                                                               | (Please illustrate the detail                                                                        | s of the prop                            | osal on a layout plan) (請用平面圖說明擬議詳                                           | 情)          |  |  |  |  |
| (b) Effective period of                                                                                       | ☑ year(s) 年                                                                                          |                                          | 3                                                                            | 1747        |  |  |  |  |
| permission applied for 申請的許可有效期                                                                               | □ month(s) {                                                                                         | 固月                                       |                                                                              |             |  |  |  |  |
| (c) Development Schedule 發展                                                                                   | 出節表                                                                                                  |                                          |                                                                              |             |  |  |  |  |
| Proposed uncovered land area                                                                                  | 擬議露天土地面積                                                                                             |                                          | 3,044sq.m 🗷                                                                  | JAbout 約    |  |  |  |  |
| Proposed covered land area 携                                                                                  | <b>發議有上蓋土地面積</b>                                                                                     |                                          | 371sq.m 🗹                                                                    | JAbout 約    |  |  |  |  |
| Proposed number of buildings                                                                                  | s/structures 擬議建築物/                                                                                  | /構築物數                                    | <b>∃</b> 4                                                                   |             |  |  |  |  |
| Proposed domestic floor area                                                                                  |                                                                                                      |                                          |                                                                              | ]About 約    |  |  |  |  |
| Proposed non-domestic floor                                                                                   |                                                                                                      | <b></b>                                  | 371sq.m ☑                                                                    |             |  |  |  |  |
| Proposed gross floor area 擬誌                                                                                  |                                                                                                      | 124                                      | 371sq.m ☑                                                                    |             |  |  |  |  |
|                                                                                                               |                                                                                                      | etructures (i                            | f applicable) 建築物/構築物的擬議高度                                                   |             |  |  |  |  |
|                                                                                                               | _                                                                                                    |                                          | s insufficient) (如以下空間不足,請另頁)                                                |             |  |  |  |  |
| STRUCTU                                                                                                       | RE USE                                                                                               | COVERED<br>AREA                          | GROSS BUILDING<br>FLOOR AREA HEIGHT                                          |             |  |  |  |  |
| 81<br>B2                                                                                                      | ANIMAL BOARDING ESTABLISHMENT<br>ANIMAL BOARDING ESTABLISHMENT,<br>SITE OFFICE AND STAFF COMMON ROOM | 72 m² (ABOUT)<br>188 m² (ABOUT)*         | 72 m² (ABOUT) 3.5 m (ABOUTX1-STOREY)<br>186 m² (ABOUT)* 5 m (ABOUTX1-STOREY) | ******      |  |  |  |  |
| B3<br>B4                                                                                                      | INDOOR ANIMAL TRAINING ROOM<br>AND EATING PLACE<br>STORE ROOM AND METER ROOM                         | 95 m² (ABOUT)<br>18 m² (ABOUT)           | 95 m² (ABOUT) 3.5 m (ABOUT)(1-STOREY)  18 m² (ABOUT) 3 m (ABOUT)(1-STOREY)   | ******      |  |  |  |  |
| COVERE                                                                                                        | TOTAL<br>D AREA / GFA BREAKDOWN OF 82 - 177 m² (ENCLOS                                               | 371 m² (ABOUT)<br>SED) + 9 m² (STAIRCAS) | 371 m² (ABOUT)<br>TO ROOFTOP DECK) = 188 m² (TOTAL)                          | *******     |  |  |  |  |
| Proposed number of car parking                                                                                | spaces by types 不同種類                                                                                 |                                          |                                                                              |             |  |  |  |  |
| Private Car Parking Spaces 私家                                                                                 |                                                                                                      |                                          | 6                                                                            |             |  |  |  |  |
| Motorcycle Parking Spaces 電單                                                                                  |                                                                                                      |                                          | N/A                                                                          |             |  |  |  |  |
| Light Goods Vehicle Parking Spa                                                                               | aces 輕型貨車泊車位                                                                                         |                                          | N/A                                                                          |             |  |  |  |  |
| Medium Goods Vehicle Parking                                                                                  | Spaces 中型貨車泊車位                                                                                       |                                          | N/A                                                                          |             |  |  |  |  |
| Heavy Goods Vehicle Parking Sp                                                                                |                                                                                                      |                                          | N/A                                                                          |             |  |  |  |  |
| Others (Please Specify) 其他 (請列明)                                                                              |                                                                                                      |                                          |                                                                              |             |  |  |  |  |
| Proposed number of loading/unlo                                                                               | ading spaces 上落客貨車                                                                                   |                                          |                                                                              |             |  |  |  |  |
| Taxi Spaces 的士車位                                                                                              |                                                                                                      | - (111-11 3 17/4174 3                    | λ1/Λ                                                                         |             |  |  |  |  |
| Coach Spaces 旅遊巴車位                                                                                            |                                                                                                      |                                          | NI/Λ                                                                         |             |  |  |  |  |
| Light Goods Vehicle Spaces 輕烈                                                                                 | 型貨車車位                                                                                                |                                          | 1                                                                            |             |  |  |  |  |
| Medium Goods Vehicle Spaces                                                                                   | 中型貨車車位                                                                                               |                                          | N/A                                                                          |             |  |  |  |  |
| Heavy Goods Vehicle Spaces 重                                                                                  | •                                                                                                    |                                          | N/A                                                                          |             |  |  |  |  |
| Others (Please Specify) 其他 (訂                                                                                 | Others (Please Specify) 其他 (請列明)                                                                     |                                          |                                                                              |             |  |  |  |  |

|                                         | oosed operating hours f<br>00 to 18:00 daily, inc                                          |                                               | holidays (except for 24-hou                                                                                                                                                                                                              | ır overnight animal boarding                                                                                                        | )                                                                                                                            |
|-----------------------------------------|--------------------------------------------------------------------------------------------|-----------------------------------------------|------------------------------------------------------------------------------------------------------------------------------------------------------------------------------------------------------------------------------------------|-------------------------------------------------------------------------------------------------------------------------------------|------------------------------------------------------------------------------------------------------------------------------|
| • • • • • • • • • • • • • • • • • • • • |                                                                                            |                                               |                                                                                                                                                                                                                                          | ************************                                                                                                            | ******                                                                                                                       |
| (d)                                     | Any vehicular acce<br>the site/subject build<br>是否有車路通往地<br>有關建築物?                         | ing?<br>Z盤/                                   | appropriate) 有一條現有車路。 Accessible from Kam S  There is a proposed a 有一條擬議車路。                                                                                                                                                              | g access. (please indicate th<br>請註明車路名稱(如適用))<br>Sheung Road via Tung Bin f<br>access. (please illustrate on plan<br>(請在圖則顯示,並註明車路 | Road.                                                                                                                        |
|                                         |                                                                                            | No 否                                          |                                                                                                                                                                                                                                          |                                                                                                                                     |                                                                                                                              |
| (e)                                     | (If necessary, please u<br>justifications/reasons<br>措施,否則請提供理                             | use separate she<br>for not provid            |                                                                                                                                                                                                                                          | neasures to minimise possible a<br>p話,請另頁註明可盡量減少                                                                                    |                                                                                                                              |
| (i)                                     | Does the development proposal involve alteration of existing building? 擬議發展計劃是否包括現有建築物的改動? | Yes 是 □ No 否 ☑                                |                                                                                                                                                                                                                                          | 是供詳情                                                                                                                                |                                                                                                                              |
| (ii)                                    | Does the development proposal involve the operation on the right? 擬議發展是否涉及右列的工程?           | No 否 □                                        | diversion, the extent of filling of lar (請用地盤平面圖顯示有關土地/範圍)  Diversion of stream 河道 Filling of pond 填塘 Area of filling 填塘面積 Depth of filling 填塘面積 Depth of filling 填土面積 Depth of filling 填土面積 Depth of filling 填土面積 Depth of filling 填土回移 | sq.m 平方:<br>要sq.m 平方;                                                                                                               | <ul> <li>土及/或挖土的細節及/或</li> <li>米 □About 約</li> <li>□About 約</li> <li>□About 約</li> <li>□About 約</li> <li>□About 約</li> </ul> |
| (iii)                                   | Would the development proposal cause any adverse impacts? 擬議發展計劃會否造成不良影響?                  | Landscape Im<br>Tree Felling<br>Visual Impact | 交通<br>ply 對供水<br>對排水<br>斜坡<br>lopes 受斜坡影響<br>pact 構成景觀影響                                                                                                                                                                                 | Yes 會                                                                                                                               | No 不會 团<br>No 不會                                           |