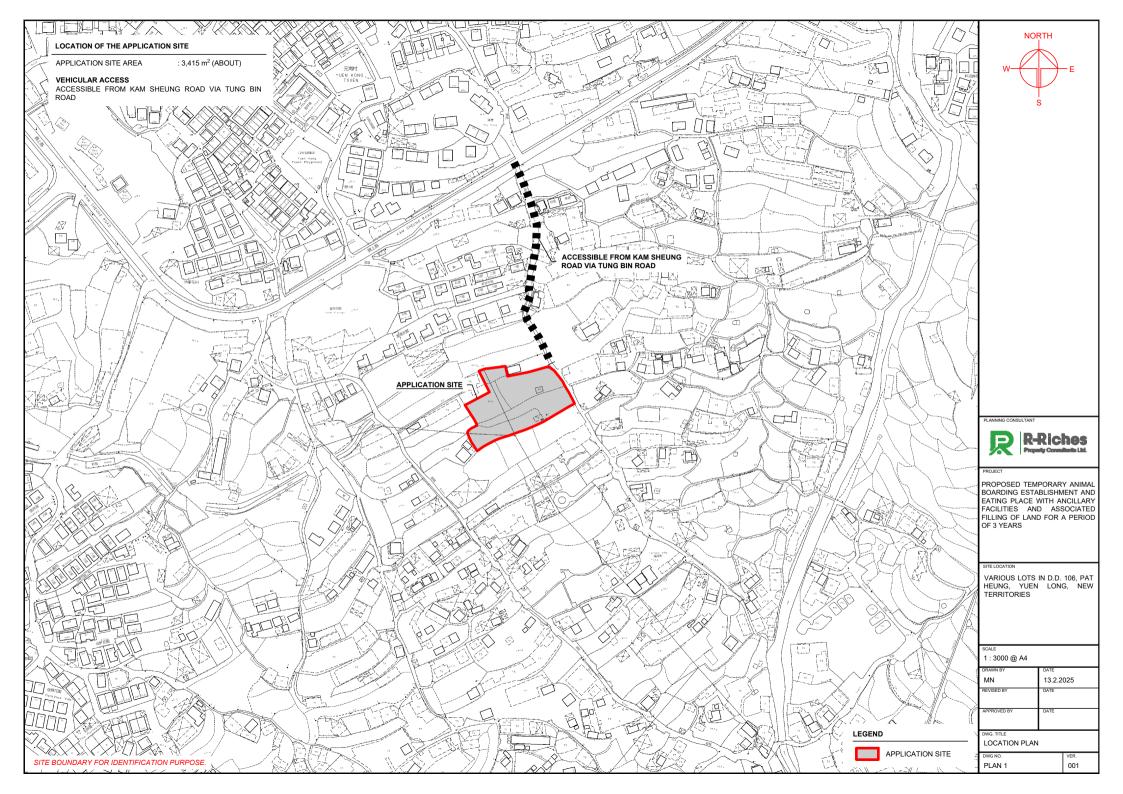

SUEN Chi Hung 孫志雄

2. Name of Authorised Agent (if applicable) 獲授權代理人姓名/名稱(如適用)

(□Mr. 先生 /□Mrs. 夫人 /□Miss 小姐 /□Ms. 女士 /□Company 公司 /□Organisation 機構 )

R-riches Property Consultants Limited 盈卓物業顧問有限公司

| 3.  | Application Site 申請地點                                                                                |                                                                                                                           |
|-----|------------------------------------------------------------------------------------------------------|---------------------------------------------------------------------------------------------------------------------------|
| (a) | Full address / location / demarcation district and lot number (if applicable) 詳細地址/地點/丈量約份及地段號碼(如適用) | Lots 1720 S.A, 1720 S.B, 1720 S.C, 1720 RP, 1721 (Part), 1723 and 1724 in D.D. 106, Pat Heung, Yuen Long, New Territories |
| (b) | Site area and/or gross floor area involved 涉及的地盤面積及/或總樓面面積                                           | ☑Site area 地盤面積 3,415 sq.m 平方米☑About 約 ☑Gross floor area 總樓面面積 371 sq.m 平方米☑About 約                                       |
| (c) | Area of Government land included (if any)<br>所包括的政府土地面積(倘有)                                          | N/A sq.m 平方米 □About 約                                                                                                     |

|                                         | oosed operating hours f<br>00 to 18:00 daily, inc                                          |                                               | holidays (except for 24-hou                                                                                                                                                                                                              | ır overnight animal boarding                                                                                                        | )                                                                                                                            |
|-----------------------------------------|--------------------------------------------------------------------------------------------|-----------------------------------------------|------------------------------------------------------------------------------------------------------------------------------------------------------------------------------------------------------------------------------------------|-------------------------------------------------------------------------------------------------------------------------------------|------------------------------------------------------------------------------------------------------------------------------|
| • • • • • • • • • • • • • • • • • • • • |                                                                                            |                                               |                                                                                                                                                                                                                                          | ************************                                                                                                            | ******                                                                                                                       |
| (d)                                     | Any vehicular acce<br>the site/subject build<br>是否有車路通往地<br>有關建築物?                         | ing?<br>Z盤/                                   | appropriate) 有一條現有車路。 Accessible from Kam S  There is a proposed a 有一條擬議車路。                                                                                                                                                              | g access. (please indicate th<br>請註明車路名稱(如適用))<br>Sheung Road via Tung Bin f<br>access. (please illustrate on plan<br>(請在圖則顯示,並註明車路 | Road.                                                                                                                        |
|                                         |                                                                                            | No 否                                          |                                                                                                                                                                                                                                          |                                                                                                                                     |                                                                                                                              |
| (e)                                     | (If necessary, please u<br>justifications/reasons<br>措施,否則請提供理                             | use separate she<br>for not provid            |                                                                                                                                                                                                                                          | neasures to minimise possible a<br>p話,請另頁註明可盡量減少                                                                                    |                                                                                                                              |
| (i)                                     | Does the development proposal involve alteration of existing building? 擬議發展計劃是否包括現有建築物的改動? | Yes 是 □ No 否 ☑                                |                                                                                                                                                                                                                                          | 是供詳情                                                                                                                                |                                                                                                                              |
| (ii)                                    | Does the development proposal involve the operation on the right? 擬議發展是否涉及右列的工程?           | No 否 □                                        | diversion, the extent of filling of lar (請用地盤平面圖顯示有關土地/範圍)  Diversion of stream 河道 Filling of pond 填塘 Area of filling 填塘面積 Depth of filling 填塘面積 Depth of filling 填土面積 Depth of filling 填土面積 Depth of filling 填土面積 Depth of filling 填土回移 | sq.m 平方:<br>要sq.m 平方;                                                                                                               | <ul> <li>土及/或挖土的細節及/或</li> <li>米 □About 約</li> <li>□About 約</li> <li>□About 約</li> <li>□About 約</li> <li>□About 約</li> </ul> |
| (iii)                                   | Would the development proposal cause any adverse impacts? 擬議發展計劃會否造成不良影響?                  | Landscape Im<br>Tree Felling<br>Visual Impact | 交通<br>ply 對供水<br>對排水<br>斜坡<br>lopes 受斜坡影響<br>pact 構成景觀影響                                                                                                                                                                                 | Yes 會                                                                                                                               | No 不會 团<br>No 不會                                           |

### 1) Background

- 1.1 The applicant seeks planning permission from the Town Planning Board (the Board) to use *Lots* 1720 S.A, 1720 S.B, 1720 S.C, 1720 RP, 1721 (Part), 1723 and 1724 in D.D. 106, Pat Heung, Yuen Long, New Territories (the Site) for 'Proposed Temporary Animal Boarding Establishment and Eating Place with Ancillary Facilities and Associated Filling of Land for a Period of 3 Years' (the proposed development) (Plans 1 to 3).
- 1.2 In view of the lack of pet friendly restaurant in areas like Kam Tin and Pat Heung, the applicant intends to operate an animal boarding establishment with catering services to bring convenience to local pet owners and residents living in the vicinity. The proposed development will provide pet recreational and training activities, whilst pet owners can enjoy catering services at the eating place.