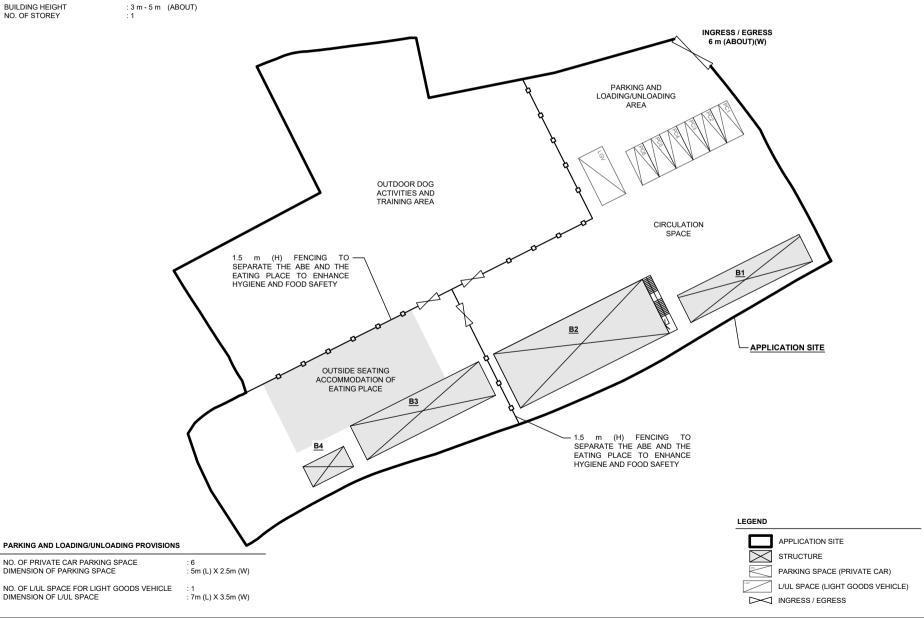

| 6. Type(s) of Application                                                                                     | n申請類別                                                                                                |                                          |                                                                              |             |  |  |  |  |
|---------------------------------------------------------------------------------------------------------------|------------------------------------------------------------------------------------------------------|------------------------------------------|------------------------------------------------------------------------------|-------------|--|--|--|--|
| (A) Temporary Use/Development of Land and/or Building Not Exceeding 3 Years in Rural Areas or Regulated Areas |                                                                                                      |                                          |                                                                              |             |  |  |  |  |
| _                                                                                                             | 地區土地上及/或建築                                                                                           | 物內進行                                     | 為期不超過三年的臨時用途/發展                                                              |             |  |  |  |  |
| (For Renewal of Permissi                                                                                      | on for Temporary Use                                                                                 | or Develo                                | oment in Rural Areas or Regulated Ar                                         | eas, please |  |  |  |  |
| proceed to Part (B))                                                                                          |                                                                                                      |                                          | •                                                                            |             |  |  |  |  |
| (如屬位於鄉郊地區或受制                                                                                                  | 管地區臨時用途/發展的                                                                                          | 規劃許可                                     | 貞期,請填寫(B)部分)                                                                 |             |  |  |  |  |
| (a) Proposed                                                                                                  | Proposed Temporary                                                                                   | / Animal B                               | oarding Establishment and Eating Plac                                        | e with      |  |  |  |  |
| use(s)/development<br>擬議用途/發展                                                                                 |                                                                                                      |                                          | ted Filling of Land for a Period of 3 Yea                                    |             |  |  |  |  |
|                                                                                                               | (Please illustrate the detail                                                                        | s of the prop                            | osal on a layout plan) (請用平面圖說明擬議詳                                           | 情)          |  |  |  |  |
| (b) Effective period of                                                                                       | ☑ year(s) 年                                                                                          |                                          | 3                                                                            | 1747        |  |  |  |  |
| permission applied for 申請的許可有效期                                                                               | □ month(s) {                                                                                         | 固月                                       |                                                                              |             |  |  |  |  |
| (c) Development Schedule 發展                                                                                   | 出節表                                                                                                  |                                          |                                                                              |             |  |  |  |  |
| Proposed uncovered land area                                                                                  | 擬議露天土地面積                                                                                             |                                          | 3,044sq.m 🗷                                                                  | JAbout 約    |  |  |  |  |
| Proposed covered land area 携                                                                                  | <b>發議有上蓋土地面積</b>                                                                                     |                                          | 371sq.m 🗹                                                                    | JAbout 約    |  |  |  |  |
| Proposed number of buildings                                                                                  | s/structures 擬議建築物/                                                                                  | /構築物數                                    | <b>∃</b> 4                                                                   |             |  |  |  |  |
| Proposed domestic floor area                                                                                  |                                                                                                      |                                          |                                                                              | ]About 約    |  |  |  |  |
| Proposed non-domestic floor                                                                                   |                                                                                                      | <b></b>                                  | 371sq.m ☑                                                                    |             |  |  |  |  |
| Proposed gross floor area 擬誌                                                                                  |                                                                                                      | 124                                      | 371sq.m ☑                                                                    |             |  |  |  |  |
|                                                                                                               |                                                                                                      | etructures (i                            | f applicable) 建築物/構築物的擬議高度                                                   |             |  |  |  |  |
|                                                                                                               | _                                                                                                    |                                          | s insufficient) (如以下空間不足,請另頁)                                                |             |  |  |  |  |
| STRUCTU                                                                                                       | RE USE                                                                                               | COVERED<br>AREA                          | GROSS BUILDING<br>FLOOR AREA HEIGHT                                          |             |  |  |  |  |
| 81<br>B2                                                                                                      | ANIMAL BOARDING ESTABLISHMENT<br>ANIMAL BOARDING ESTABLISHMENT,<br>SITE OFFICE AND STAFF COMMON ROOM | 72 m² (ABOUT)<br>188 m² (ABOUT)*         | 72 m² (ABOUT) 3.5 m (ABOUTX1-STOREY)<br>186 m² (ABOUT)* 5 m (ABOUTX1-STOREY) | ******      |  |  |  |  |
| B3<br>B4                                                                                                      | INDOOR ANIMAL TRAINING ROOM<br>AND EATING PLACE<br>STORE ROOM AND METER ROOM                         | 95 m² (ABOUT)<br>18 m² (ABOUT)           | 95 m² (ABOUT) 3.5 m (ABOUT)(1-STOREY)  18 m² (ABOUT) 3 m (ABOUT)(1-STOREY)   | ******      |  |  |  |  |
| COVERE                                                                                                        | TOTAL<br>D AREA / GFA BREAKDOWN OF 82 - 177 m² (ENCLOS                                               | 371 m² (ABOUT)<br>SED) + 9 m² (STAIRCAS) | 371 m² (ABOUT)<br>TO ROOFTOP DECK) = 188 m² (TOTAL)                          | *******     |  |  |  |  |
| Proposed number of car parking                                                                                | spaces by types 不同種類                                                                                 |                                          |                                                                              |             |  |  |  |  |
| Private Car Parking Spaces 私家                                                                                 |                                                                                                      |                                          | 6                                                                            |             |  |  |  |  |
| Motorcycle Parking Spaces 電單                                                                                  |                                                                                                      |                                          | N/A                                                                          |             |  |  |  |  |
| Light Goods Vehicle Parking Spa                                                                               | aces 輕型貨車泊車位                                                                                         |                                          | N/A                                                                          |             |  |  |  |  |
| Medium Goods Vehicle Parking                                                                                  | Spaces 中型貨車泊車位                                                                                       |                                          | N/A                                                                          |             |  |  |  |  |
| Heavy Goods Vehicle Parking Sp                                                                                |                                                                                                      |                                          | N/A                                                                          |             |  |  |  |  |
| Others (Please Specify) 其他 (請列明)                                                                              |                                                                                                      |                                          |                                                                              |             |  |  |  |  |
| Proposed number of loading/unlo                                                                               | ading spaces 上落客貨車                                                                                   |                                          |                                                                              |             |  |  |  |  |
| Taxi Spaces 的士車位                                                                                              |                                                                                                      | - (111-11 3 17/4174 3                    | λ1/Λ                                                                         |             |  |  |  |  |
| Coach Spaces 旅遊巴車位                                                                                            |                                                                                                      |                                          | NI/Λ                                                                         |             |  |  |  |  |
| Light Goods Vehicle Spaces 輕烈                                                                                 | 型貨車車位                                                                                                |                                          | 1                                                                            |             |  |  |  |  |
| Medium Goods Vehicle Spaces                                                                                   | 中型貨車車位                                                                                               |                                          | N/A                                                                          |             |  |  |  |  |
| Heavy Goods Vehicle Spaces 重                                                                                  | •                                                                                                    |                                          | N/A                                                                          |             |  |  |  |  |
| Others (Please Specify) 其他 (訂                                                                                 | Others (Please Specify) 其他 (請列明)                                                                     |                                          |                                                                              |             |  |  |  |  |

| Submitted Plans, Drawings and Documents 提交的圖則、繪圖及文件                                        |               |               |
|--------------------------------------------------------------------------------------------|---------------|---------------|
|                                                                                            | Chinese<br>中文 | English<br>英文 |
| Plans and Drawings 圖則及繪圖                                                                   |               |               |
| Master layout plan(s)/Layout plan(s) 總綱發展藍圖/布局設計圖                                          |               | $\checkmark$  |
| Block plan(s) 樓宇位置圖                                                                        |               |               |
| Floor plan(s) 樓宇平面圖                                                                        |               |               |
| Sectional plan(s) 截視圖                                                                      |               |               |
| Elevation(s) 立視圖                                                                           |               |               |
| Photomontage(s) showing the proposed development 顯示擬議發展的合成照片                               |               |               |
| Master landscape plan(s)/Landscape plan(s) 園境設計總圖/園境設計圖                                    |               |               |
| Others (please specify) 其他(請註明)                                                            |               | $\checkmark$  |
| Plans showing location/zoning/land status of the Site; Plan showing filling of land at the |               |               |
| Site; and Swept path analysis.                                                             |               |               |
| Reports 報告書                                                                                |               | _             |
| Planning Statement/Justifications 規劃綱領/理據                                                  |               | $\square$     |
| Environmental assessment (noise, air and/or water pollutions)                              |               |               |
| 環境評估(噪音、空氣及/或水的污染)                                                                         | _             | _             |
| Traffic impact assessment (on vehicles) 就車輛的交通影響評估                                         | H             | Ш             |
| Traffic impact assessment (on pedestrians) 就行人的交通影響評估                                      |               |               |
| Visual impact assessment 視覺影響評估                                                            | 닖             |               |
| Landscape impact assessment 景觀影響評估                                                         |               |               |
| Tree Survey 樹木調查 Geotechnical impact assessment 土力影響評估                                     |               |               |
| Drainage impact assessment 非水影響評估                                                          |               |               |
| Sewerage impact assessment 排污影響評估                                                          | LJ            |               |
| Risk Assessment 風險評估                                                                       |               |               |
| Ctisk Assessment 点版正位<br>  Others (please specify) 其他(請註明)                                 |               |               |
|                                                                                            | Li .          | Ш             |
|                                                                                            |               |               |
| Note: May insert more than one 「 🗸 」. 註:可在多於一個方格內加上「 🗸 」號                                  |               |               |