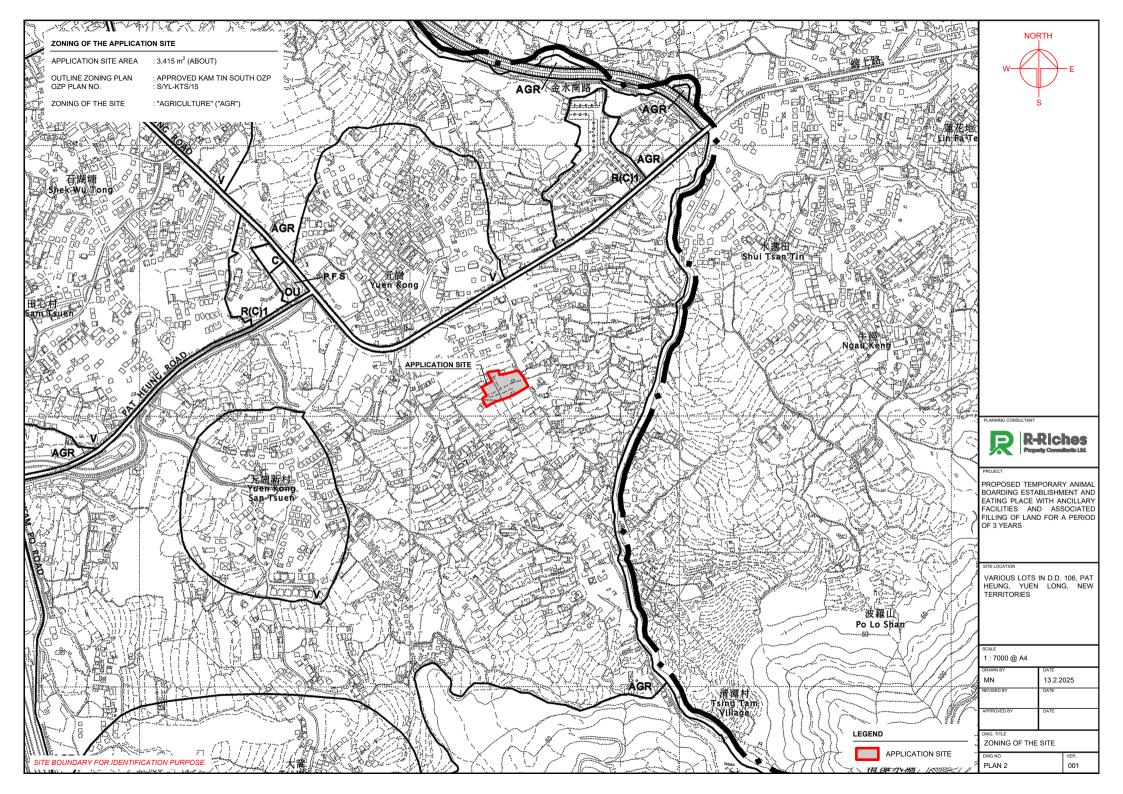

| (d) | Name and number of the related statutory plan(s) 有關法定圖則的名稱及編號  Approved Kam Tin South OZP No.: S/YL-KTS/15                                                                                       |                                                           |            |                                                                                                                           |                                                                |  |  |  |  |
|-----|--------------------------------------------------------------------------------------------------------------------------------------------------------------------------------------------------|-----------------------------------------------------------|------------|---------------------------------------------------------------------------------------------------------------------------|----------------------------------------------------------------|--|--|--|--|
| (e) |                                                                                                                                                                                                  | Land use zone(s) involved<br>涉及的土地用途地帶 "Agriculture" Zone |            |                                                                                                                           |                                                                |  |  |  |  |
| (f) | Current use(s) 現時用途  (If there are any Government, institution or community facilities, please illustrate or plan and specify the use and gross floor area) (如有任何政府、機構或社區設施,請在圖則上顯示,並註明用途及總樓面面積) |                                                           |            |                                                                                                                           |                                                                |  |  |  |  |
| 4.  | "Cı                                                                                                                                                                                              | irrent Land Owne                                          | r" of A    | pplication Site 申請地點的「現行土均                                                                                                | 也擁有人」                                                          |  |  |  |  |
| The | applic                                                                                                                                                                                           | ant 申請人 —                                                 |            |                                                                                                                           |                                                                |  |  |  |  |
|     |                                                                                                                                                                                                  |                                                           |            | ease proceed to Part 6 and attach documentary proof<br>青繼續填寫第 6 部分,並夾附業權證明文件)。                                            | of ownership).                                                 |  |  |  |  |
|     | is one of the "current land owners" <sup># &amp;</sup> (please attach documentary proof of ownership).<br>是其中一名「現行土地擁有人」 <sup>#&amp;</sup> (請夾附業權證明文件)。                                          |                                                           |            |                                                                                                                           |                                                                |  |  |  |  |
| Ø   | is not a "current land owner".<br>並不是「現行土地擁有人」"。                                                                                                                                                 |                                                           |            |                                                                                                                           |                                                                |  |  |  |  |
|     | The application site is entirely on Government land (please proceed to Part 6). 申請地點完全位於政府土地上(請繼續填寫第 6 部分)。                                                                                      |                                                           |            |                                                                                                                           |                                                                |  |  |  |  |
| 5.  | Statement on Owner's Consent/Notification<br>就土地擁有人的同意/通知土地擁有人的陳述                                                                                                                                |                                                           |            |                                                                                                                           |                                                                |  |  |  |  |
| (a) |                                                                                                                                                                                                  |                                                           |            |                                                                                                                           |                                                                |  |  |  |  |
| (b) | The                                                                                                                                                                                              | applicant 申請人 -                                           |            |                                                                                                                           |                                                                |  |  |  |  |
|     |                                                                                                                                                                                                  | has obtained consent(s)                                   | ) of       | "current land owner(s)".                                                                                                  |                                                                |  |  |  |  |
|     |                                                                                                                                                                                                  | 已取得                                                       | 名「         | 現行土地擁有人」"的同意。                                                                                                             |                                                                |  |  |  |  |
|     |                                                                                                                                                                                                  |                                                           | "current   | land owner(s)"# obtained 取得「現行土地擁有人                                                                                       |                                                                |  |  |  |  |
|     |                                                                                                                                                                                                  | Land Owner(s)   Re                                        | egistry wł | /address of premises as shown in the record of the Land<br>nere consent(s) has/have been obtained<br>上冊處記錄已獲得同意的地段號碼/處所地址 | Date of consent obtained<br>(DD/MM/YYYY)<br>取得同意的日期<br>(日/月/年) |  |  |  |  |
|     |                                                                                                                                                                                                  |                                                           |            |                                                                                                                           |                                                                |  |  |  |  |
|     |                                                                                                                                                                                                  |                                                           |            |                                                                                                                           | ļ .                                                            |  |  |  |  |
|     |                                                                                                                                                                                                  |                                                           |            |                                                                                                                           |                                                                |  |  |  |  |
|     |                                                                                                                                                                                                  |                                                           |            |                                                                                                                           |                                                                |  |  |  |  |

### 2) Planning Context

- 2.1 The Site currently falls within an area zoned "Agriculture" ("AGR") on the Approved Kam Tin South Outline Zoning Plan (OZP) No.: S/YL-KTS/15. According to the Notes of the OZP, 'Animal Boarding Establishment' is a Column 2 use within the "AGR" zone, whilst 'Eating Place' is not a Column 1 nor a Column 2 use within the "AGR" zone. Both uses require planning permission from the Board (Plan 2).
- 2.2 Although the Site falls within the "AGR" zone, the Site is vacant and has been left idle without any agricultural activities. It is surrounded by unused/vacant land, vehicle park and some residential dwellings also within the same "AGR" zone. Given that the scale of the proposed development is insignificant, it is considered not incompatible with surrounding areas. Approval of the current application on a temporary basis would not frustrate the long-term planning intention of the "AGR" zone and would better utilize precious land resources in the New Territories.
- 2.3 The Site is subject of a previous application (No. A/YL-KTS/887) for different applied use submitted by the same applicant, which was approved by the Board on a temporary basis for a period of 5 years in 2021. Despite the application was revoked on 11.1.2025, the applicant has made effort to comply with approval conditions, details are shown at **Table 1** below: