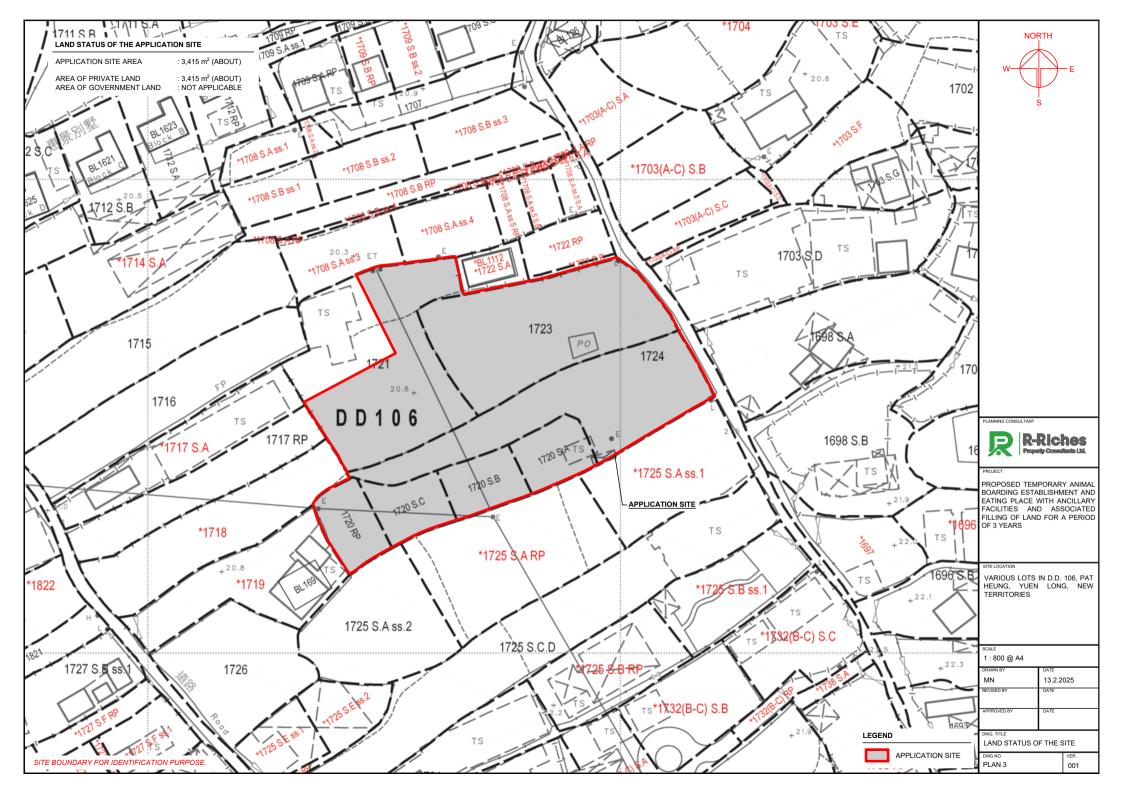

SUEN Chi Hung 孫志雄

2. Name of Authorised Agent (if applicable) 獲授權代理人姓名/名稱(如適用)

(□Mr. 先生 /□Mrs. 夫人 /□Miss 小姐 /□Ms. 女士 /□Company 公司 /□Organisation 機構 )

R-riches Property Consultants Limited 盈卓物業顧問有限公司

| 3.  | Application Site 申請地點                                                                                |                                                                                                                           |
|-----|------------------------------------------------------------------------------------------------------|---------------------------------------------------------------------------------------------------------------------------|
| (a) | Full address / location / demarcation district and lot number (if applicable) 詳細地址/地點/丈量約份及地段號碼(如適用) | Lots 1720 S.A, 1720 S.B, 1720 S.C, 1720 RP, 1721 (Part), 1723 and 1724 in D.D. 106, Pat Heung, Yuen Long, New Territories |
| (b) | Site area and/or gross floor area involved 涉及的地盤面積及/或總樓面面積                                           | ☑Site area 地盤面積 3,415 sq.m 平方米☑About 約 ☑Gross floor area 總樓面面積 371 sq.m 平方米☑About 約                                       |
| (c) | Area of Government land included (if any)<br>所包括的政府土地面積(倘有)                                          | N/A sq.m 平方米 □About 約                                                                                                     |

### 1) Background

- 1.1 The applicant seeks planning permission from the Town Planning Board (the Board) to use *Lots* 1720 S.A, 1720 S.B, 1720 S.C, 1720 RP, 1721 (Part), 1723 and 1724 in D.D. 106, Pat Heung, Yuen Long, New Territories (the Site) for 'Proposed Temporary Animal Boarding Establishment and Eating Place with Ancillary Facilities and Associated Filling of Land for a Period of 3 Years' (the proposed development) (Plans 1 to 3).
- 1.2 In view of the lack of pet friendly restaurant in areas like Kam Tin and Pat Heung, the applicant intends to operate an animal boarding establishment with catering services to bring convenience to local pet owners and residents living in the vicinity. The proposed development will provide pet recreational and training activities, whilst pet owners can enjoy catering services at the eating place.