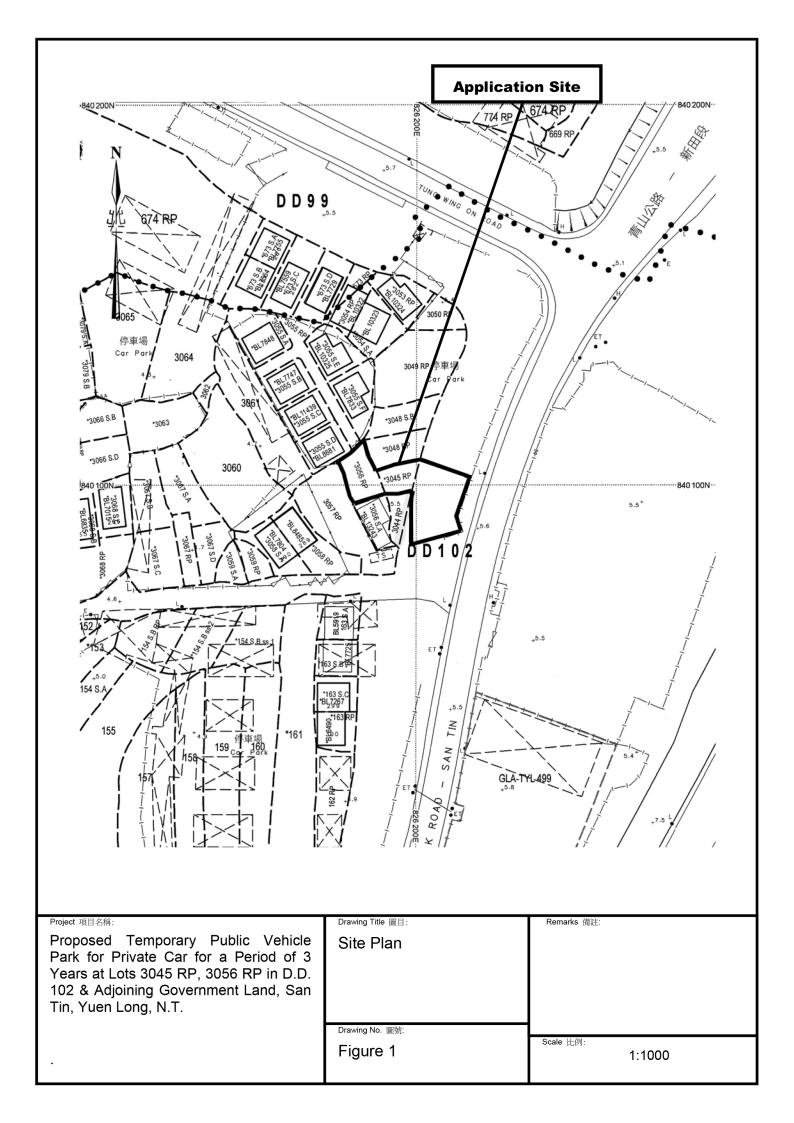

# 2. Name of Authorised Agent (if applicable) 獲授權代理人姓名/名稱(如適用)

(□Mr. 先生 /□Mrs. 夫人 /□Miss 小姐 /□Ms. 女土 / ☑Company 公司 /□Organisation 機構 )

Metro Planning & Development Company Limited (都市規劃及發展顧問有限公司)

| 3.  | Application Site 申請地點                                                                                |                                                                                                  |
|-----|------------------------------------------------------------------------------------------------------|--------------------------------------------------------------------------------------------------|
| (a) | Full address / location / demarcation district and lot number (if applicable) 詳細地址/地點/丈量約份及地段號碼(如適用) | Lots 3045 RP and 3056 RP in D.D. 102 and Adjoining Government Land, San Tin, Yuen Long, N.T.     |
| (b) | Site area and/or gross floor area involved 涉及的地盤面積及/或總樓面面積                                           | ☑Site area 地盤面積 456 sq.m 平方米☑About 約  Not more than ☑Gross floor area 總樓面面積 140 sq.m 平方米□About 約 |
| (c) | Area of Government land included (if any) 所包括的政府土地面積(倘有)                                             | 258 sq.m 平方米 囚About 約                                                                            |