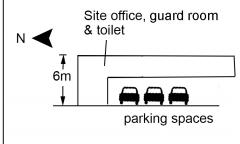

# 2. Name of Authorised Agent (if applicable) 獲授權代理人姓名/名稱(如適用)

(□Mr. 先生 /□Mrs. 夫人 /□Miss 小姐 /□Ms. 女土 / ☑Company 公司 /□Organisation 機構 )

Metro Planning & Development Company Limited (都市規劃及發展顧問有限公司)

| 3.  | Application Site 申請地點                                                                                |                                                                                                  |
|-----|------------------------------------------------------------------------------------------------------|--------------------------------------------------------------------------------------------------|
| (a) | Full address / location / demarcation district and lot number (if applicable) 詳細地址/地點/丈量約份及地段號碼(如適用) | Lots 3045 RP and 3056 RP in D.D. 102 and Adjoining Government Land, San Tin, Yuen Long, N.T.     |
| (b) | Site area and/or gross floor area involved 涉及的地盤面積及/或總樓面面積                                           | ☑Site area 地盤面積 456 sq.m 平方米☑About 約  Not more than ☑Gross floor area 總樓面面積 140 sq.m 平方米□About 約 |
| (c) | Area of Government land included (if any) 所包括的政府土地面積(倘有)                                             | 258 sq.m 平方米 囚About 約                                                                            |