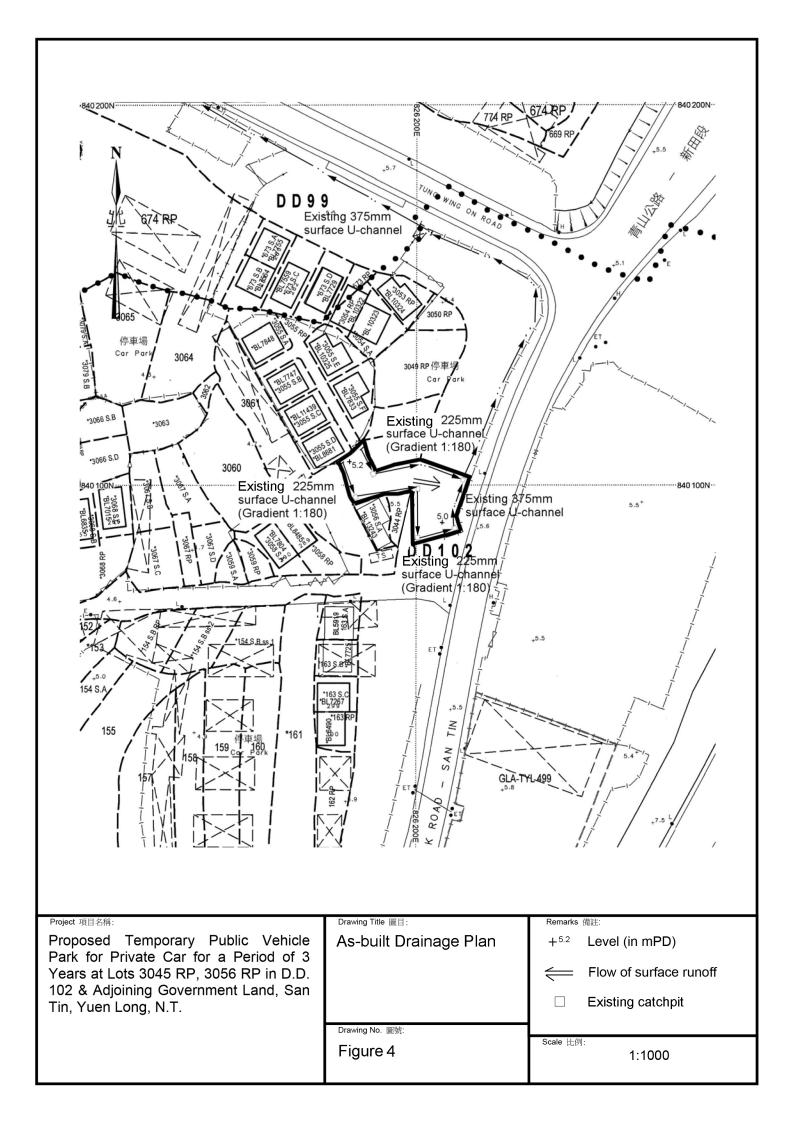

# 2. Name of Authorised Agent (if applicable) 獲授權代理人姓名/名稱(如適用)

(□Mr. 先生 /□Mrs. 夫人 /□Miss 小姐 /□Ms. 女土 / ☑Company 公司 /□Organisation 機構 )

Metro Planning & Development Company Limited (都市規劃及發展顧問有限公司)

| 3.  | Application Site 申請地點                                                                                |                                                                                                  |
|-----|------------------------------------------------------------------------------------------------------|--------------------------------------------------------------------------------------------------|
| (a) | Full address / location / demarcation district and lot number (if applicable) 詳細地址/地點/丈量約份及地段號碼(如適用) | Lots 3045 RP and 3056 RP in D.D. 102 and Adjoining Government Land, San Tin, Yuen Long, N.T.     |
| (b) | Site area and/or gross floor area involved 涉及的地盤面積及/或總樓面面積                                           | ☑Site area 地盤面積 456 sq.m 平方米☑About 約  Not more than ☑Gross floor area 總樓面面積 140 sq.m 平方米□About 約 |
| (c) | Area of Government land included (if any) 所包括的政府土地面積(倘有)                                             | 258 sq.m 平方米 囚About 約                                                                            |