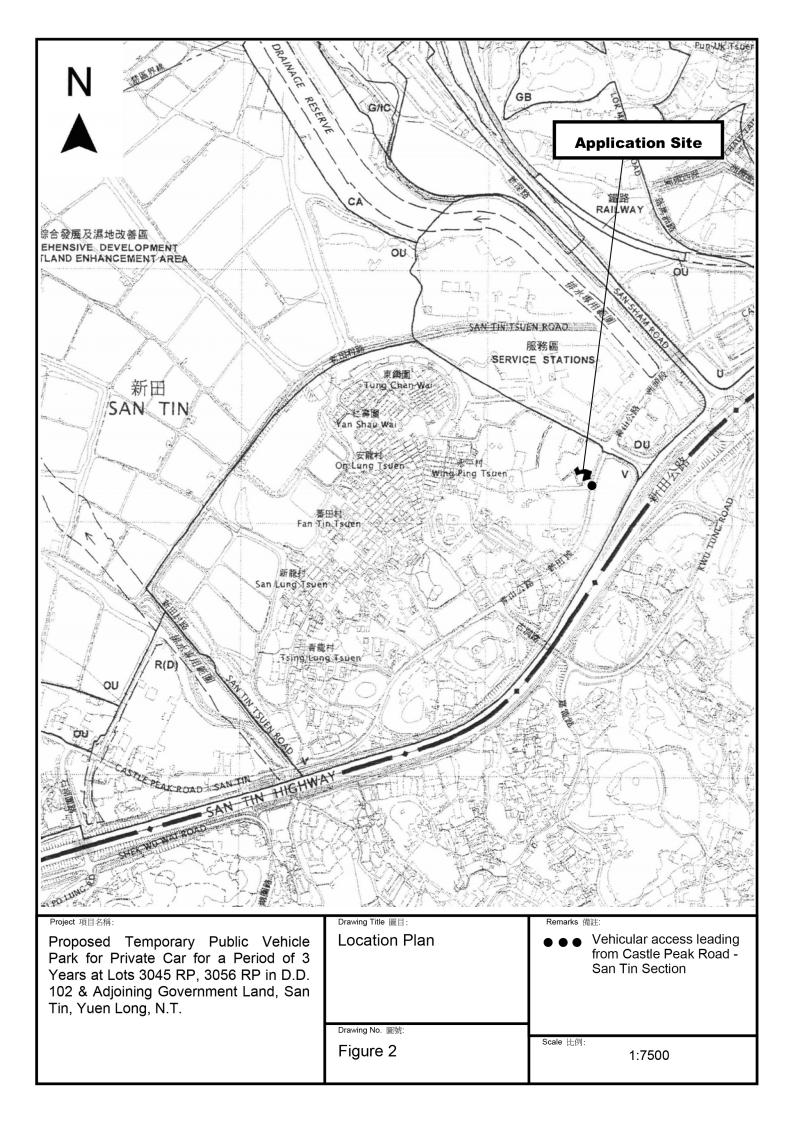

# 2. Name of Authorised Agent (if applicable) 獲授權代理人姓名/名稱(如適用)

(□Mr. 先生 /□Mrs. 夫人 /□Miss 小姐 /□Ms. 女土 / ☑Company 公司 /□Organisation 機構 )

Metro Planning & Development Company Limited (都市規劃及發展顧問有限公司)

| 3.  | Application Site 申請地點                                                                                |                                                                                                  |
|-----|------------------------------------------------------------------------------------------------------|--------------------------------------------------------------------------------------------------|
| (a) | Full address / location / demarcation district and lot number (if applicable) 詳細地址/地點/丈量約份及地段號碼(如適用) | Lots 3045 RP and 3056 RP in D.D. 102 and Adjoining Government Land, San Tin, Yuen Long, N.T.     |
| (b) | Site area and/or gross floor area involved 涉及的地盤面積及/或總樓面面積                                           | ☑Site area 地盤面積 456 sq.m 平方米☑About 約  Not more than ☑Gross floor area 總樓面面積 140 sq.m 平方米□About 約 |
| (c) | Area of Government land included (if any) 所包括的政府土地面積(倘有)                                             | 258 sq.m 平方米 囚About 約                                                                            |