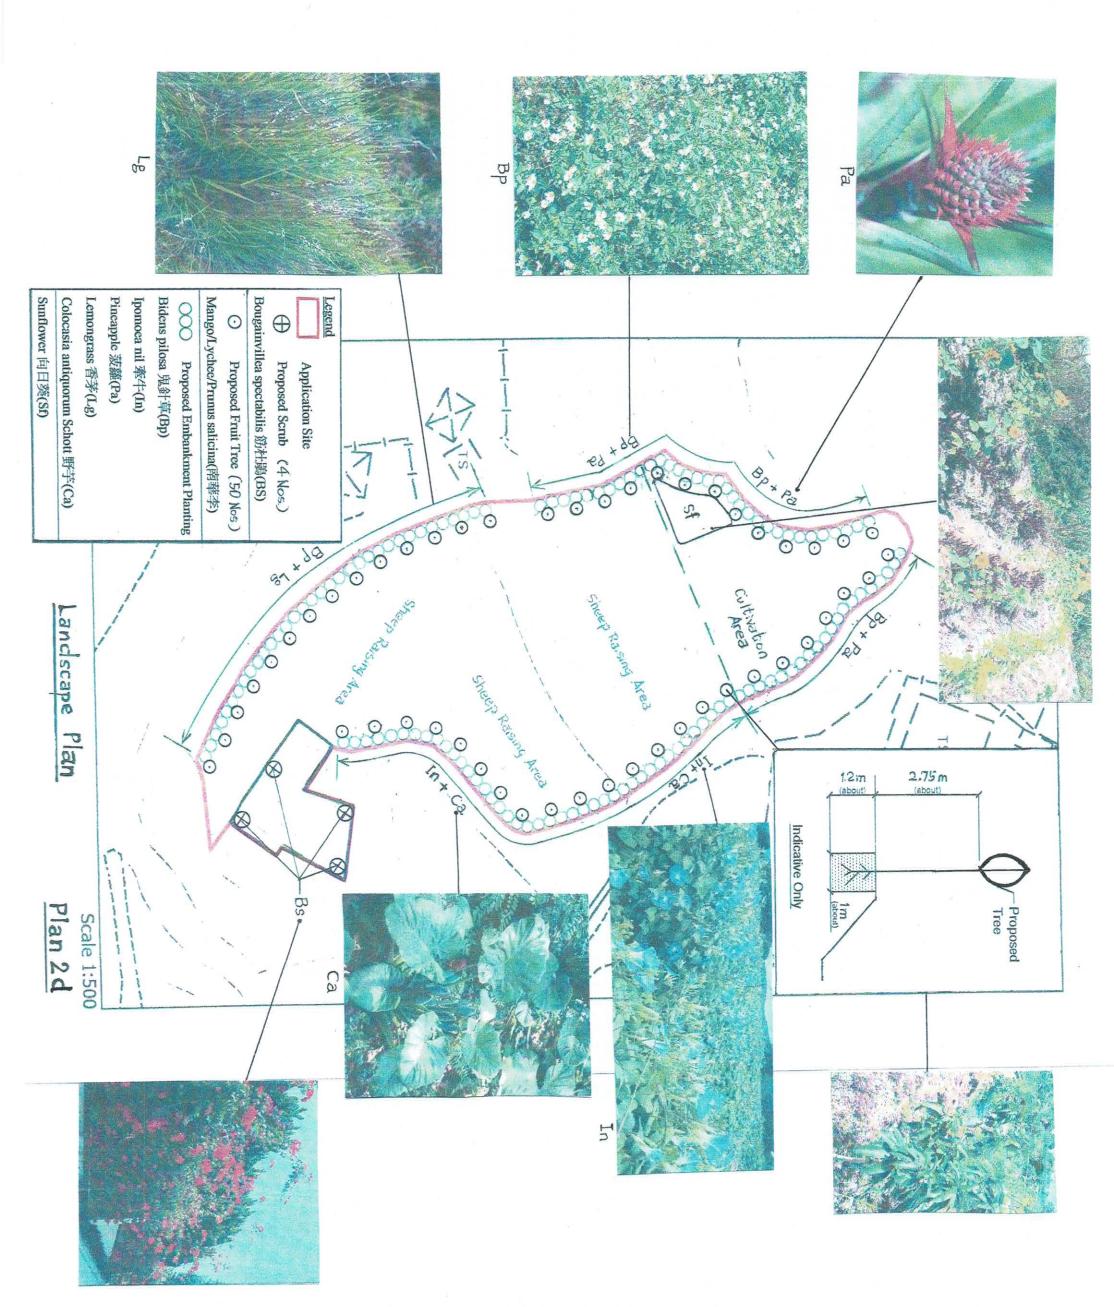

|                   |                           |  |
| Lychees/Mango/Prunus salicina  | 50      | 4m                                                                                     | Above<br>2.75m    | Regular pruning required  |  |
| Others                         | V       |                                                                                        |                   |                           |  |
| Bougainvillea spectabilis      | 4       | As shown on Plan 2d                                                                    | 2.5m              | Regular pruning required  |  |
| Sunflower                      | N.A.    | As shown on Plan 2d<br>Row spacing about 1m and<br>cultivated on ridge of 0.3m<br>high | N.A.              | Good drainage<br>required |  |







# Plan 3 Aerial Photo

# Legend

Lots with Lot number (blue)

Application Site

Level Surveyed in mPD. (Dec 2024)

From: tpbpd/PLAND <tpbpd@pland.gov.hk> Sent: Tuesday, April 29, 2025 10:37 AM

To: tmylwdpo\_pd/PLAND <tmylwdpo@pland.gov.hk>
Cc: Kiff Kit Fu YIU/PLAND <kkfyiu@pland.gov.hk>

Subject: Fw: Further Information for Application No. A/YL-TT/700



Revised Landscape Plan.pdf 2 MB



R to C.pdf 2 MB

From

Sent: Tuesday, April 29, 2025 10:34 AM

To: Leticia Ching Sze LEUNG/PLAND < <a href="mailto:leticia">leticia Ching Sze LEUNG/PLAND < leticia Ching Sze LEUNG/PLAND < l

Cc: Eva Ka Yan TAM/PLAND < ekytam@pland.gov.hk>

Subject: Further Information for Application No. A/YL-TT/700

Dear Sir/Madam,

Please be informed that soft copy of the further information has been uploaded via t