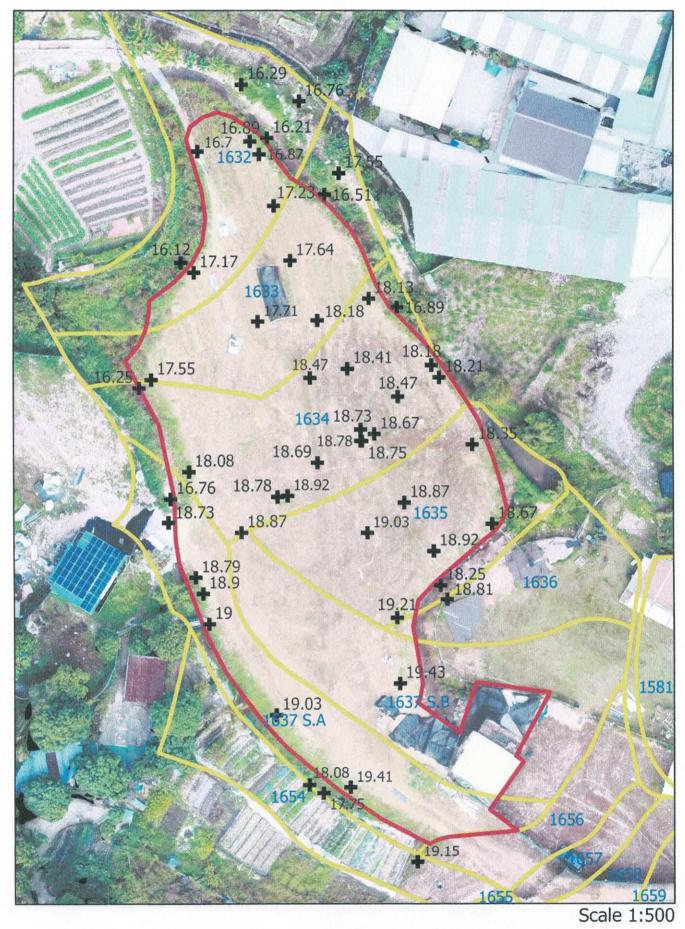

|                   |                           |  |
| Lychees/Mango/Prunus salicina  | 50      | 4m                                                                                     | Above<br>2.75m    | Regular pruning required  |  |
| Others                         | V       |                                                                                        |                   |                           |  |
| Bougainvillea spectabilis      | 4       | As shown on Plan 2d                                                                    | 2.5m              | Regular pruning required  |  |
| Sunflower                      | N.A.    | As shown on Plan 2d<br>Row spacing about 1m and<br>cultivated on ridge of 0.3m<br>high | N.A.              | Good drainage<br>required |  |







# Plan 3 Aerial Photo

# Legend

Lots with Lot number (blue)

Application Site

Level Surveyed in mPD. (Dec 2024)

From: tpbpd/PLAND <tpbpd@pland.gov.hk> Sent: Tuesday, April 29, 2025 10:37 AM

To: tmylwdpo\_pd/PLAND <tmylwdpo@pland.gov.hk>
Cc: Kiff Kit Fu YIU/PLAND <kkfyiu@pland.gov.hk>

Subject: Fw: Further Information for Application No. A/YL-TT/700



Revised Landscape Plan.pdf 2 MB



R to C.pdf 2 MB

From

Sent: Tuesday, April 29, 2025 10:34 AM

To: Leticia Ching Sze LEUNG/PLAND < <a href="mailto:leticia">leticia Ching Sze LEUNG/PLAND < leticia Ching Sze LEUNG/PLAND < l

Cc: Eva Ka Yan TAM/PLAND < ekytam@pland.gov.hk>

Subject: Further Information for Application No. A/YL-TT/700

Dear Sir/Madam,

Please be informed that soft copy of the further information has been uploaded via the