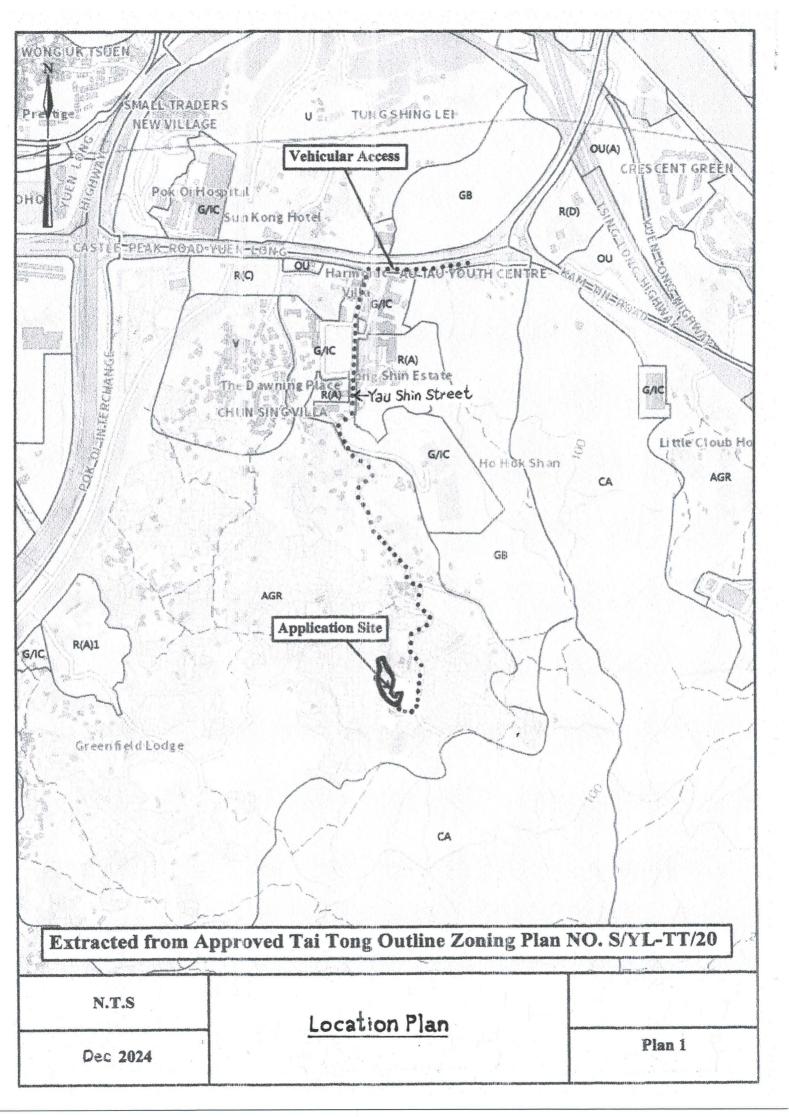

| 3.  | Application Site 申請地點                                                                                |                                                                                                                                                   |
|-----|------------------------------------------------------------------------------------------------------|---------------------------------------------------------------------------------------------------------------------------------------------------|
| (a) | Full address / location / demarcation district and lot number (if applicable) 詳細地址/地點/丈量約份及地段號碼(如適用) | Lots 1632 (part), 1633 (part), 1634 (part), 1635 (part), 1636 (part), 1637 S.A (part) and 1637 S.B (part) in D.D. 116, Shek Tong Tsuen, Yuen Long |
| (b) | Site area and/or gross floor area involved<br>涉及的地盤面積及/或總樓面面<br>積                                    | ☑Site area 地盤面積 2832.4 sq.m 平方米☑About 約 □Gross floor area 總樓面面積 sq.m 平方米□About 約                                                                  |
| (c) | Area of Government land included (if any) 所包括的政府土地面積(倘有)                                             | sq.m 平方米口About 約                                                                                                                                  |

| (d) | Name and number of the related statutory plan(s) 有關法定圖則的名稱及編號  Approved Tai Tong OZP No. S/YL-TT/20                                         |                                                                                                                                       |  |  |  |  |  |
|-----|---------------------------------------------------------------------------------------------------------------------------------------------|---------------------------------------------------------------------------------------------------------------------------------------|--|--|--|--|--|
| (e) | ) Land use zone(s) involved<br>涉及的土地用途地帶  "Agriculture"                                                                                     |                                                                                                                                       |  |  |  |  |  |
| (f) | Current use(s)<br>現時用途                                                                                                                      |                                                                                                                                       |  |  |  |  |  |
| 4.  | "Current Land Owner"                                                                                                                        | of Application Site 申請地點的「現行土地擁有人」                                                                                                    |  |  |  |  |  |
| The | applicant 申請人 -                                                                                                                             |                                                                                                                                       |  |  |  |  |  |
|     | is the sole "current land owner<br>是唯一的「現行土地擁有人」                                                                                            | <sup>t&amp;</sup> (please proceed to Part 6 and attach documentary proof of ownership).<br><sup>t&amp;</sup> (請繼續填寫第 6 部分,並夾附業權證明文件)。 |  |  |  |  |  |
|     |                                                                                                                                             | rs" <sup>#&amp;</sup> (please attach documentary proof of ownership).<br>.」 <sup>#&amp;</sup> (請夾附業權證明文件)。                            |  |  |  |  |  |
|     | is not a "current land owner"#.<br>並不是「現行土地擁有人」#                                                                                            |                                                                                                                                       |  |  |  |  |  |
|     | The application site is entirely<br>申請地點完全位於政府土地                                                                                            | n Government land (please proceed to Part 6).<br>(請繼續填寫第 6 部分)。                                                                       |  |  |  |  |  |
| 5.  | Statement on Owner's C<br>就土地擁有人的同意                                                                                                         | onsent/Notification<br>/通知土地擁有人的陳述                                                                                                    |  |  |  |  |  |
| (a) | involves a total of                                                                                                                         | 年                                                                                                                                     |  |  |  |  |  |
| (b) | The applicant 申請人 -                                                                                                                         |                                                                                                                                       |  |  |  |  |  |
|     | has obtained consent(s) or                                                                                                                  | "current land owner(s)"#.                                                                                                             |  |  |  |  |  |
|     | 已取得                                                                                                                                         | 名「現行土地擁有人」#的同意。                                                                                                                       |  |  |  |  |  |
|     | Details of consent of "cu                                                                                                                   | rent land owner(s)" # obtained 取得「現行土地擁有人」 #同意的詳情                                                                                     |  |  |  |  |  |
|     | No. of 'Current Land Owner(s)' 「現行土地擁有 人」數目  Lot number/address of premises as shown in the record of the Land (DD/MM/YYYY) 取得同意的日期 (日/月/年) |                                                                                                                                       |  |  |  |  |  |
|     |                                                                                                                                             |                                                                                                                                       |  |  |  |  |  |
|     |                                                                                                                                             |                                                                                                                                       |  |  |  |  |  |
|     |                                                                                                                                             |                                                                                                                                       |  |  |  |  |  |
|     | (Please use separate sheets i                                                                                                               | the space of any box above is insufficient. 如上列任何方格的空間不足,請另頁說明)                                                                       |  |  |  |  |  |

| 7. Anticipated Completion Time of the Development Proposal<br>擬議發展計劃的預計完成時間           |                                   |                                                                                                                                                                                                                                                                                                                      |  |  |  |
|---------------------------------------------------------------------------------------|-----------------------------------|----------------------------------------------------------------------------------------------------------------------------------------------------------------------------------------------------------------------------------------------------------------------------------------------------------------------|--|--|--|
| 擬議發展計劃預期完成的年份及<br>(Separate anticipated completion<br>Government, institution or comm | た月份(分<br>times (in<br>mity facili | month and year) should be provided for the proposed public open space and                                                                                                                                                                                                                                            |  |  |  |
| 1                                                                                     |                                   |                                                                                                                                                                                                                                                                                                                      |  |  |  |
|                                                                                       |                                   |                                                                                                                                                                                                                                                                                                                      |  |  |  |
|                                                                                       |                                   |                                                                                                                                                                                                                                                                                                                      |  |  |  |
|                                                                                       |                                   |                                                                                                                                                                                                                                                                                                                      |  |  |  |
| ***************************************                                               |                                   | ,,,,,                                                                                                                                                                                                                                                                                                                |  |  |  |
|                                                                                       |                                   |                                                                                                                                                                                                                                                                                                                      |  |  |  |
| 8. Vehicular Access Arra<br>擬議發展計劃的行                                                  | _                                 | ut of the Development Proposal<br>安排                                                                                                                                                                                                                                                                                 |  |  |  |
| Any vehicular access to the site/subject building? 是否有車路通往地盤/有關建築物?                   | Yes 是                             | There is an existing access. (please indicate the street name, where appropriate) 有一條現有車路。(請註明車路名稱(如適用))  A local track leading from Yau Shin Street (Plan 1)  There is a proposed access. (please illustrate on plan and specify the width) 有一條擬議車路。(請在圖則顯示,並註明車路的闊度)                                               |  |  |  |
|                                                                                       | No 否                              |                                                                                                                                                                                                                                                                                                                      |  |  |  |
| Any provision of parking space for the proposed use(s)? 是否有為擬議用途提供停車位?                | Yes 是<br>No 否                     | □ (Please specify type(s) and number(s) and illustrate on plan) 請註明種類及數目並於圖則上顯示) Private Car Parking Spaces 私家車車位 Motorcycle Parking Spaces 電單車車位 Light Goods Vehicle Parking Spaces 輕型貨車泊車位 Medium Goods Vehicle Parking Spaces 中型貨車泊車位 Heavy Goods Vehicle Parking Spaces 重型貨車泊車位 Others (Please Specify) 其他 (請列明) |  |  |  |
| Any provision of loading/unloading space for the proposed use(s)? 是否有為擬議用途提供上落客貨車位?   | Yes 是                             | □ (Please specify type(s) and number(s) and illustrate on plan) 請註明種類及數目並於圖則上顯示) Taxi Spaces 的士車位 Coach Spaces 旅遊巴車位 Light Goods Vehicle Spaces 輕型貨車車位 Medium Goods Vehicle Spaces 中型貨車車位 Heavy Goods Vehicle Spaces 重型貨車車位 Others (Please Specify) 其他 (請列明)                                                         |  |  |  |