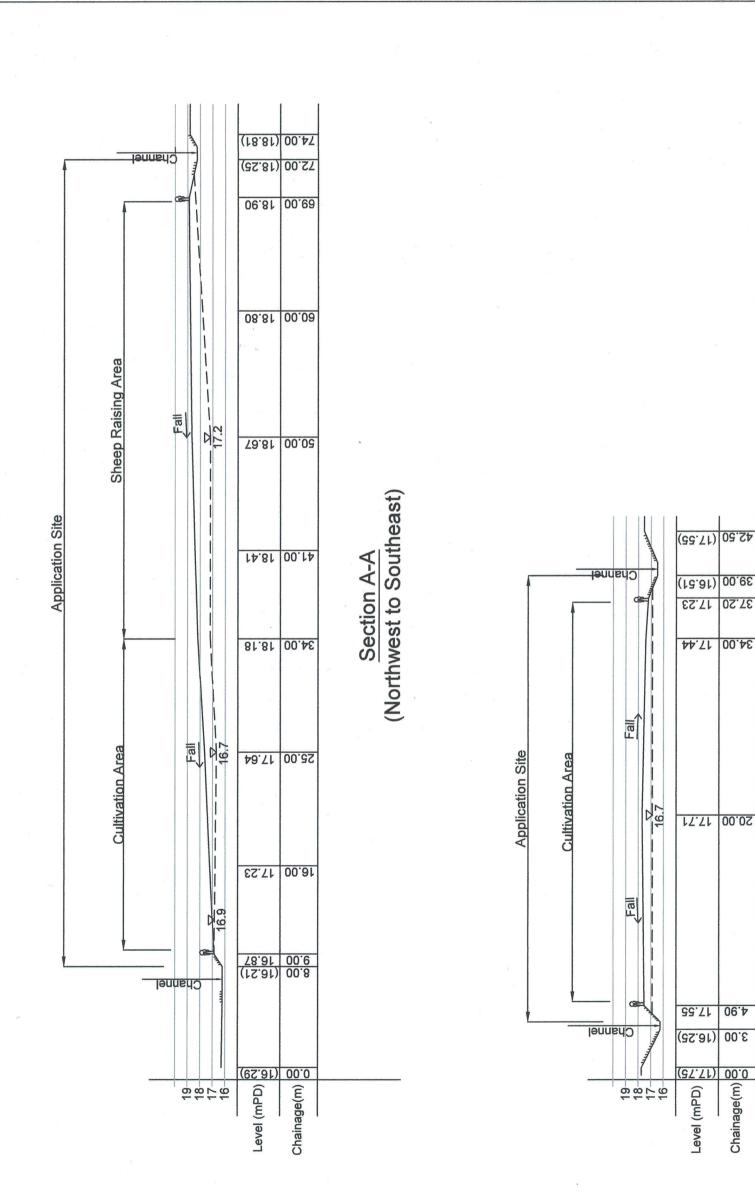

| Marka en sale le marin                        |                                                                                                                                                                                                                                                                                                                                                                                                                                                                                                                                                                                                                                                                                                                                                                                                                                                                                                                                                                                                                                                                                                                                                                                                                                                                                                                                                                                                                                                                                                                                                                                                                                                                                                                                                                                                                                                                                                                                                                                                                                                                                                                               |
|-----------------------------------------------|-------------------------------------------------------------------------------------------------------------------------------------------------------------------------------------------------------------------------------------------------------------------------------------------------------------------------------------------------------------------------------------------------------------------------------------------------------------------------------------------------------------------------------------------------------------------------------------------------------------------------------------------------------------------------------------------------------------------------------------------------------------------------------------------------------------------------------------------------------------------------------------------------------------------------------------------------------------------------------------------------------------------------------------------------------------------------------------------------------------------------------------------------------------------------------------------------------------------------------------------------------------------------------------------------------------------------------------------------------------------------------------------------------------------------------------------------------------------------------------------------------------------------------------------------------------------------------------------------------------------------------------------------------------------------------------------------------------------------------------------------------------------------------------------------------------------------------------------------------------------------------------------------------------------------------------------------------------------------------------------------------------------------------------------------------------------------------------------------------------------------------|
|                                               | □ Diversion of stream 河道改道                                                                                                                                                                                                                                                                                                                                                                                                                                                                                                                                                                                                                                                                                                                                                                                                                                                                                                                                                                                                                                                                                                                                                                                                                                                                                                                                                                                                                                                                                                                                                                                                                                                                                                                                                                                                                                                                                                                                                                                                                                                                                                    |
|                                               | □ Filling of pond 填塘 Area of filling 填塘面積                                                                                                                                                                                                                                                                                                                                                                                                                                                                                                                                                                                                                                                                                                                                                                                                                                                                                                                                                                                                                                                                                                                                                                                                                                                                                                                                                                                                                                                                                                                                                                                                                                                                                                                                                                                                                                                                                                                                                                                                                                                                                     |
| (a) Operation involved<br>涉及工程                | ☑ Filling of land 填土 Area of filling 填土面積                                                                                                                                                                                                                                                                                                                                                                                                                                                                                                                                                                                                                                                                                                                                                                                                                                                                                                                                                                                                                                                                                                                                                                                                                                                                                                                                                                                                                                                                                                                                                                                                                                                                                                                                                                                                                                                                                                                                                                                                                                                                                     |
|                                               | □ Excavation of land 挖土 Area of excavation 挖土面積                                                                                                                                                                                                                                                                                                                                                                                                                                                                                                                                                                                                                                                                                                                                                                                                                                                                                                                                                                                                                                                                                                                                                                                                                                                                                                                                                                                                                                                                                                                                                                                                                                                                                                                                                                                                                                                                                                                                                                                                                                                                               |
|                                               | (Please indicate on site plan the boundary of concerned land/pond(s), and particulars of stream diversion, the extent of filling of land/pond(s) and/or excavation of land) (諸用圖則壓示有關土地/池塘界線,以及河遊改道、填ധ、填土及/或挖土的細節及/或範圍))                                                                                                                                                                                                                                                                                                                                                                                                                                                                                                                                                                                                                                                                                                                                                                                                                                                                                                                                                                                                                                                                                                                                                                                                                                                                                                                                                                                                                                                                                                                                                                                                                                                                                                                                                                                                                                                                                                      |
| (b) Intended<br>use/development<br>有意進行的用途/發展 | Filling of Land for Permitted Agricultural Use                                                                                                                                                                                                                                                                                                                                                                                                                                                                                                                                                                                                                                                                                                                                                                                                                                                                                                                                                                                                                                                                                                                                                                                                                                                                                                                                                                                                                                                                                                                                                                                                                                                                                                                                                                                                                                                                                                                                                                                                                                                                                |
|                                               |                                                                                                                                                                                                                                                                                                                                                                                                                                                                                                                                                                                                                                                                                                                                                                                                                                                                                                                                                                                                                                                                                                                                                                                                                                                                                                                                                                                                                                                                                                                                                                                                                                                                                                                                                                                                                                                                                                                                                                                                                                                                                                                               |
|                                               |                                                                                                                                                                                                                                                                                                                                                                                                                                                                                                                                                                                                                                                                                                                                                                                                                                                                                                                                                                                                                                                                                                                                                                                                                                                                                                                                                                                                                                                                                                                                                                                                                                                                                                                                                                                                                                                                                                                                                                                                                                                                                                                               |
|                                               | □ Public utility installation 公用事業設施装置                                                                                                                                                                                                                                                                                                                                                                                                                                                                                                                                                                                                                                                                                                                                                                                                                                                                                                                                                                                                                                                                                                                                                                                                                                                                                                                                                                                                                                                                                                                                                                                                                                                                                                                                                                                                                                                                                                                                                                                                                                                                                        |
|                                               | Utility installation for private project 私人發展計劃的公用設施裝置                                                                                                                                                                                                                                                                                                                                                                                                                                                                                                                                                                                                                                                                                                                                                                                                                                                                                                                                                                                                                                                                                                                                                                                                                                                                                                                                                                                                                                                                                                                                                                                                                                                                                                                                                                                                                                                                                                                                                                                                                                                                        |
|                                               | <b>1</b>                                                                                                                                                                                                                                                                                                                                                                                                                                                                                                                                                                                                                                                                                                                                                                                                                                                                                                                                                                                                                                                                                                                                                                                                                                                                                                                                                                                                                                                                                                                                                                                                                                                                                                                                                                                                                                                                                                                                                                                                                                                                                                                      |
|                                               | Utility installation for private project 私人發展計劃的公用設施裝置 Please specify the type and number of utility to be provided as well as the dimensions of each building/structure, where appropriate                                                                                                                                                                                                                                                                                                                                                                                                                                                                                                                                                                                                                                                                                                                                                                                                                                                                                                                                                                                                                                                                                                                                                                                                                                                                                                                                                                                                                                                                                                                                                                                                                                                                                                                                                                                                                                                                                                                                   |
| (a) Nature and scale<br>性質及規模                 | Utility installation for private project 私人發展計劃的公用設施裝置 Please specify the type and number of utility to be provided as well as the dimensions of each building/structure, where appropriate is in a provision with a provision wit |
|                                               | Utility installation for private project 私人發展計劃的公用設施裝置 Please specify the type and number of utility to be provided as well as the dimensions of each building/structure, where appropriate is in a provision with a provision wit |
|                                               | Utility installation for private project 私人發展計劃的公用設施裝置 Please specify the type and number of utility to be provided as well as the dimensions of each building/structure, where appropriate is in a provision with a provision wit |