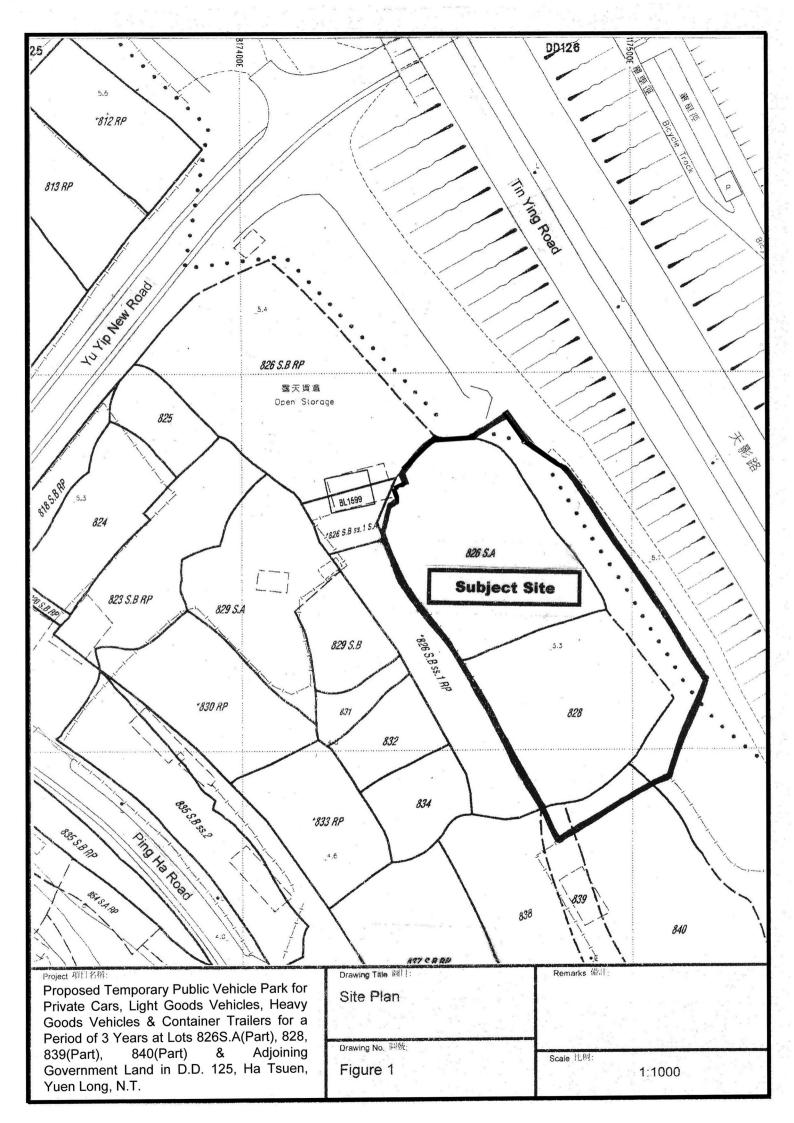

#### 2. Name of Authorised Agent (if applicable) 獲授權代理人姓名/名稱(如適用)

(□Mr. 先生/□Mrs. 夫人/□Miss小姐/□Ms. 女士/☑Company公司/□Organisation 機構)

Metro Planning & Development Company Limited (都市規劃及發展顧問有限公司)

| 3.  | Application Site 申請地點                                                                                             |                                                                                                                            |
|-----|-------------------------------------------------------------------------------------------------------------------|----------------------------------------------------------------------------------------------------------------------------|
| (a) | Full address / location /<br>demarcation district and lot<br>mumber (if applicable)<br>詳細地址/地點/丈量約份及<br>地段號碼(如適用) | Lots 826 S.A (Part), 828, 839 (Part) and 840 (Part) in D.D.125<br>and Adjoining Government Land, Ha Tsuen, Yuen Long, N.T. |
| (b) | Site area and/or gross floor area<br>involved<br>涉及的地盤面積及/或總樓面面<br>積                                              | ☑Site area 地盤面積   5,190   sq.m 平方米☑About 約<br>Not more than<br>☑Gross floor area 總樓面面積   134   sq.m 平方米□About 約            |
| (c) | Area of Government land included<br>(if any)<br>所包括的政府土地面積(倘有)                                                    | .<br>1,080sq.m 平方米 ☑About 約                                                                                                |

Parts 1, 2 and 3 第1、第2 及第3部分

| (d) | Name and number of the related statutory plan(s)<br>有關法定圖則的名稱及編號 | Approved Hung Shui Kiu and Ha Tsuen Outline Zoning Plan<br>No. S/HSK/2                                                                                                         |
|-----|------------------------------------------------------------------|--------------------------------------------------------------------------------------------------------------------------------------------------------------------------------|
| (e) | Land use zone(s) involved<br>涉及的土地用途地帶                           | 'Residential (Group A) 3' ("R(A)3") and 'Open Space' ("O")                                                                                                                     |
| (f) | Current use(s)<br>現時用途                                           | Public Vehicle Park for Privat e Cars, Light Goods Vehicles, Heavy<br>Goods Vehicles and Container Trailers                                                                    |
|     |                                                                  | (If there are any Government, institution or community facilities, please illustrate on plan and specify the use and gross floor area)<br>(如有任何政府、機構或社區設施,請在圖則上顯示,並註明用途及總樓面面積) |
| 4.  | "Current Land Owner" of A                                        | pplication Site 申請地點的「現行土地擁有人」                                                                                                                                                 |
| The | applicant 申請人 -                                                  |                                                                                                                                                                                |