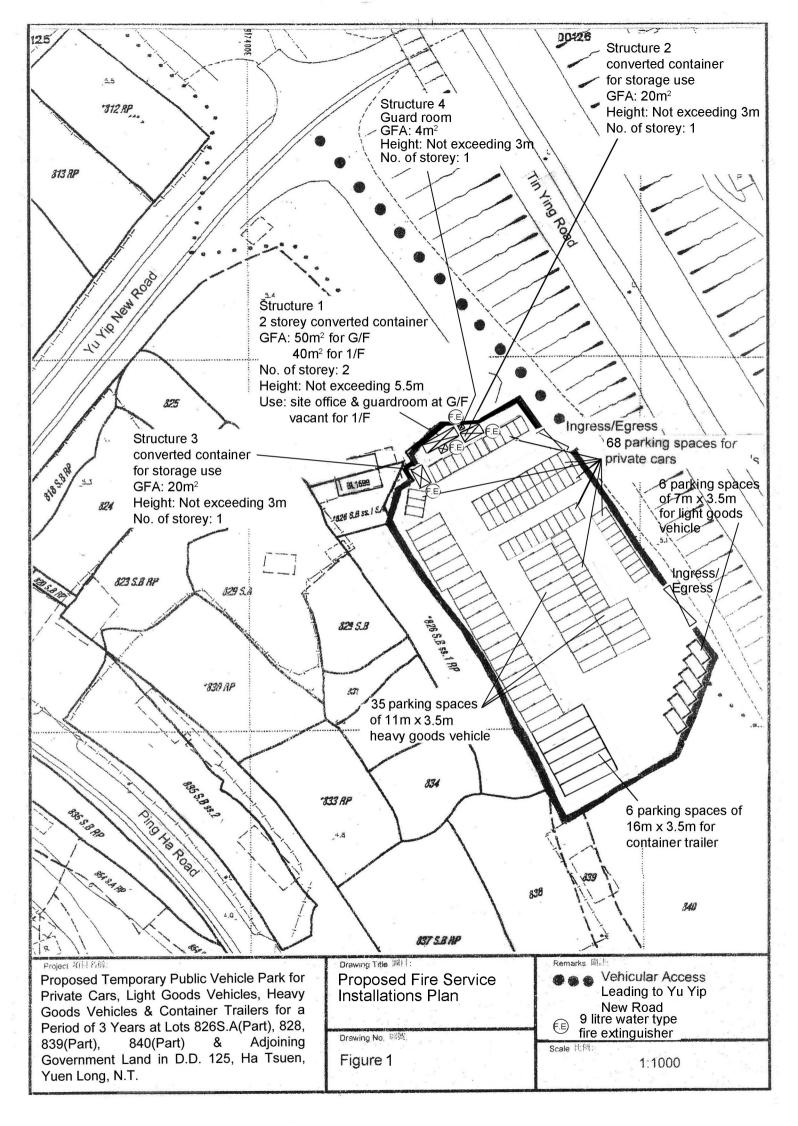

#### 2. Name of Authorised Agent (if applicable) 獲授權代理人姓名/名稱(如適用)

(□Mr. 先生/□Mrs. 夫人/□Miss小姐/□Ms. 女士/☑Company公司/□Organisation 機構)

Metro Planning & Development Company Limited (都市規劃及發展顧問有限公司)

| 3.  | Application Site 申請地點                                                                                             |                                                                                                                            |
|-----|-------------------------------------------------------------------------------------------------------------------|----------------------------------------------------------------------------------------------------------------------------|
| (a) | Full address / location /<br>demarcation district and lot<br>mumber (if applicable)<br>詳細地址/地點/丈量約份及<br>地段號碼(如適用) | Lots 826 S.A (Part), 828, 839 (Part) and 840 (Part) in D.D.125<br>and Adjoining Government Land, Ha Tsuen, Yuen Long, N.T. |
| (b) | Site area and/or gross floor area<br>involved<br>涉及的地盤面積及/或總樓面面<br>積                                              | ☑Site area 地盤面積   5,190   sq.m 平方米☑About 約<br>Not more than<br>☑Gross floor area 總樓面面積   134   sq.m 平方米□About 約            |
| (c) | Area of Government land included<br>(if any)<br>所包括的政府土地面積(倘有)                                                    | .<br>1,080sq.m 平方米 ☑About 約                                                                                                |

Parts 1, 2 and 3 第1、第2 及第3部分

| (d) | Name and number of the related statutory plan(s)<br>有關法定圖則的名稱及編號 | Approved Hung Shui Kiu and Ha Tsuen Outline Zoning Plan<br>No. S/HSK/2                                                                                                         |
|-----|------------------------------------------------------------------|--------------------------------------------------------------------------------------------------------------------------------------------------------------------------------|
| (e) | Land use zone(s) involved<br>涉及的土地用途地帶                           | 'Residential (Group A) 3' ("R(A)3") and 'Open Space' ("O")                                                                                                                     |
| (f) | Current use(s)<br>現時用途                                           | Public Vehicle Park for Privat e Cars, Light Goods Vehicles, Heavy<br>Goods Vehicles and Container Trailers                                                                    |
|     |                                                                  | (If there are any Government, institution or community facilities, please illustrate on plan and specify the use and gross floor area)<br>(如有任何政府、機構或社區設施,請在圖則上顯示,並註明用途及總樓面面積) |
| 4.  | "Current Land Owner" of A                                        | pplication Site 申請地點的「現行土地擁有人」                                                                                                                                                 |
| The | applicant 申請人 -                                                  |                                                                                                                                                                                |