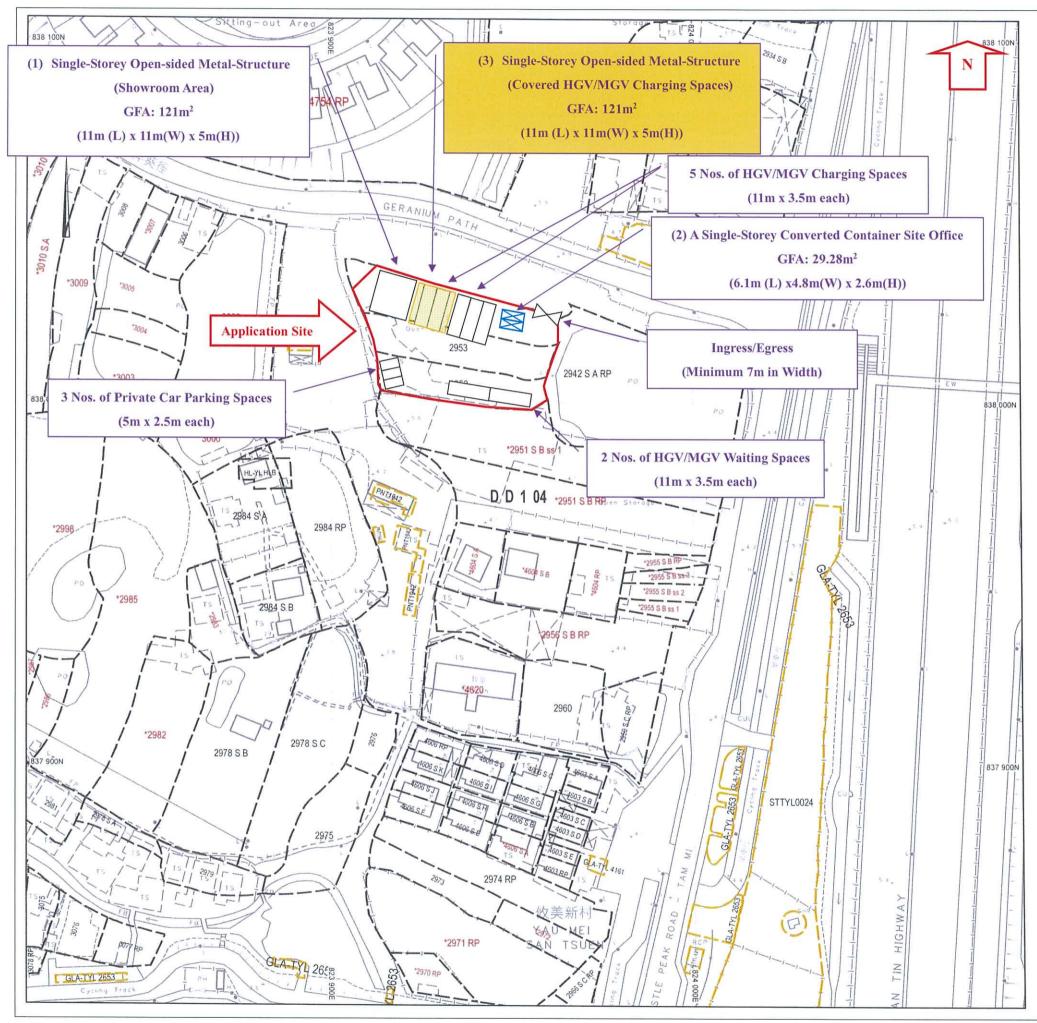

AMPLE FORWARDING LTD.豐盛貨運有限公司

2. Name of Authorised Agent (if applicable) 獲授權代理人姓名/名稱(如適用)

(□Mr. 先生 /□Mrs. 夫人 /□Miss 小姐 /□Ms. 女士 /□Company 公司 /□Organisation 機構 )

LANBASE SURVEYORS LIMITED 宏基測量師行有限公司

| 3.  | Application Site 申請地點                                                                                |                                                                                         |
|-----|------------------------------------------------------------------------------------------------------|-----------------------------------------------------------------------------------------|
| (a) | Full address / location / demarcation district and lot number (if applicable) 詳細地址/地點/丈量約份及地段號碼(如適用) | LOT NOS. 2942S.ARP(PART), 2952 AND 2953 IN D.D. 104, MAI PO, YUEN LONG, NEW TERRITORIES |
| (b) | Site area and/or gross floor area involved<br>涉及的地盤面積及/或總樓面面<br>積                                    | □Site area 地盤面積 1,583 sq.m 平方米☑About 約 □Gross floor area 總樓面面積 271.28 sq.m 平方米☑About 約  |
| (c) | Area of Government land included (if any)<br>所包括的政府土地面積(倘有)                                          | NIL sq.m 平方米 口About 約                                                                   |

| (d)      | Name and number of the relate statutory plan(s) 有關法定圖則的名稱及編號                                                                                                           | APPROVED MAI PO AND FAIRVIEW PARK OUTLINE ZONING PLAN NO. S/YL- MP/8                                 |  |  |  |  |
|----------|------------------------------------------------------------------------------------------------------------------------------------------------------------------------|------------------------------------------------------------------------------------------------------|--|--|--|--|
| (e)      | Land use zone(s) involved<br>涉及的土地用途地帶                                                                                                                                 | RECREATION,                                                                                          |  |  |  |  |
|          |                                                                                                                                                                        | VACANT                                                                                               |  |  |  |  |
| (f)      | Current use(s)<br>現時用途                                                                                                                                                 |                                                                                                      |  |  |  |  |
|          | (If there are any Government, institution or community facilities, please illustrate plan and specify the use and gross floor area) (如有任何政府、機構或社區設施,請在圖則上顯示,並註明用途及總樓面面 |                                                                                                      |  |  |  |  |
| 4.       | "Current Land Owner" of                                                                                                                                                | Application Site 申請地點的「現行土地擁有人」                                                                      |  |  |  |  |
| The      | applicant 申請人 —                                                                                                                                                        |                                                                                                      |  |  |  |  |
|          | is the sole "current land owner"#&<br>是唯一的「現行土地擁有人」#&                                                                                                                  | please proceed to Part 6 and attach documentary proof of ownership).<br>(請繼續填寫第 6 部分,並夾附業權證明文件)。     |  |  |  |  |
|          | is one of the "current land owners"<br>是其中一名「現行土地擁有人」                                                                                                                  | <sup>t &amp;</sup> (please attach documentary proof of ownership).<br><sup>t&amp;</sup> (請夾附業權證明文件)。 |  |  |  |  |
| <b>Y</b> | is not a "current land owner".<br>並不是「現行土地擁有人」"。                                                                                                                       |                                                                                                      |  |  |  |  |
|          | The application site is entirely on (申請地點完全位於政府土地上(                                                                                                                    | Sovernment land (please proceed to Part 6).<br>請繼續填寫第 6 部分)。                                         |  |  |  |  |
| 5.       | 5. Statement on Owner's Consent/Notification<br>就土地擁有人的同意/通知土地擁有人的陳述                                                                                                   |                                                                                                      |  |  |  |  |
| (a)      | According to the record(s) of the I involves a total of                                                                                                                | and Registry as at                                                                                   |  |  |  |  |
|          | 根據土地註冊處截至                                                                                                                                                              | 年                                                                                                    |  |  |  |  |
| (b)      | The applicant 申請人 —                                                                                                                                                    |                                                                                                      |  |  |  |  |
|          |                                                                                                                                                                        | "current land owner(s)".                                                                             |  |  |  |  |
|          | 已取得 名「現行土地擁有人」"的同意。                                                                                                                                                    |                                                                                                      |  |  |  |  |
| <u> </u> | Details of consent of "current land owner(s)" # obtained 取得「現行土地擁有人」 #同意的詳情                                                                                            |                                                                                                      |  |  |  |  |
|          | No. of 'Current Land Owner(s)' 「現行土地擁有人」數目  Lot number/address of premises as shown in the record of the Land (DD/MM/YYYY) 取得同意的日期 (日/月/年)                             |                                                                                                      |  |  |  |  |
|          |                                                                                                                                                                        |                                                                                                      |  |  |  |  |
|          |                                                                                                                                                                        |                                                                                                      |  |  |  |  |
|          |                                                                                                                                                                        |                                                                                                      |  |  |  |  |
|          | (Please use separate sheets if the                                                                                                                                     | Space of any box above is insufficient. 如上列任何方格的空間不足,譜另頁說明)                                          |  |  |  |  |