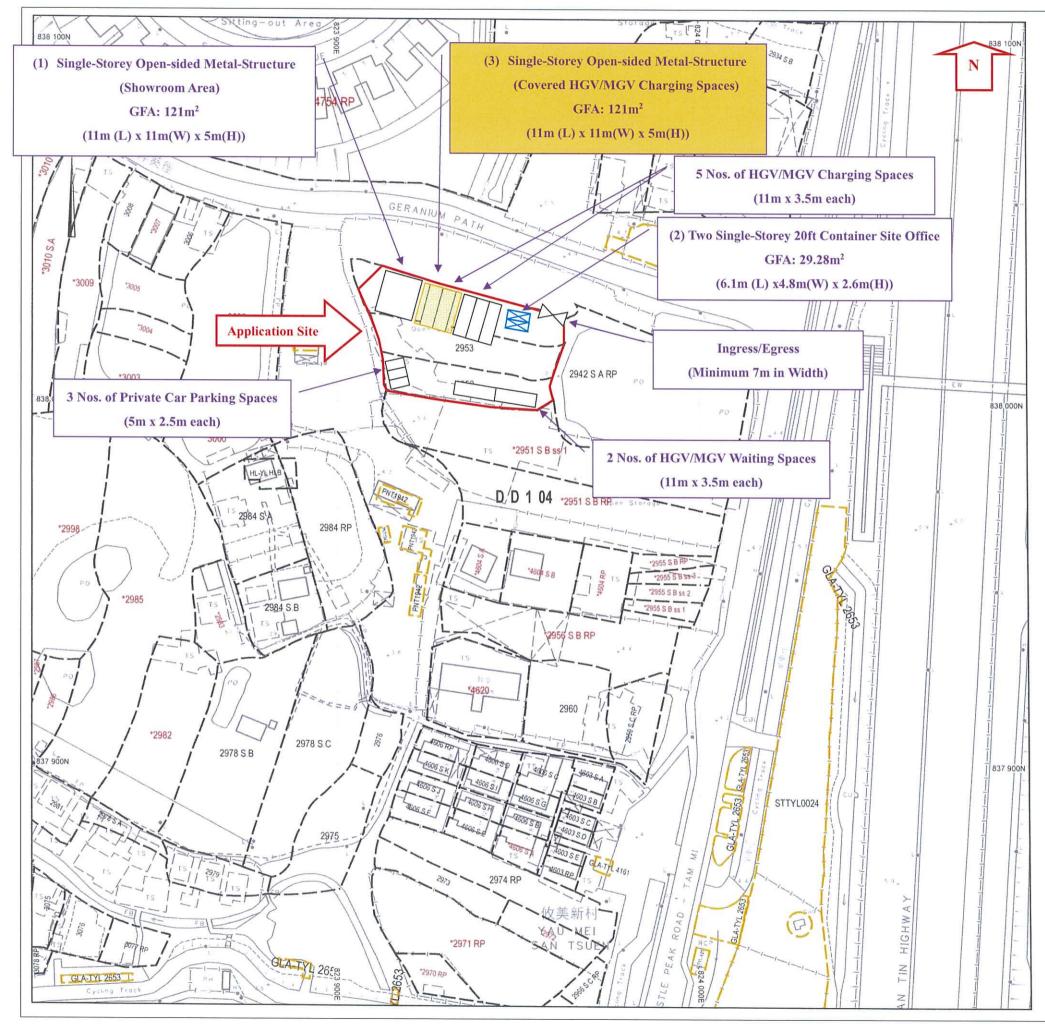

AMPLE FORWARDING LTD.豐盛貨運有限公司

2. Name of Authorised Agent (if applicable) 獲授權代理人姓名/名稱(如適用)

(□Mr. 先生 /□Mrs. 夫人 /□Miss 小姐 /□Ms. 女士 /□Company 公司 /□Organisation 機構 )

LANBASE SURVEYORS LIMITED 宏基測量師行有限公司

| 3.  | Application Site 申請地點                                                                                |                                                                                         |
|-----|------------------------------------------------------------------------------------------------------|-----------------------------------------------------------------------------------------|
| (a) | Full address / location / demarcation district and lot number (if applicable) 詳細地址/地點/丈量約份及地段號碼(如適用) | LOT NOS. 2942S.ARP(PART), 2952 AND 2953 IN D.D. 104, MAI PO, YUEN LONG, NEW TERRITORIES |
| (b) | Site area and/or gross floor area involved<br>涉及的地盤面積及/或總樓面面<br>積                                    | □Site area 地盤面積 1,583 sq.m 平方米☑About 約 □Gross floor area 總樓面面積 271.28 sq.m 平方米☑About 約  |
| (c) | Area of Government land included (if any)<br>所包括的政府土地面積(倘有)                                          | NIL sq.m 平方米 口About 約                                                                   |

| (d)      | Name and number of the relate statutory plan(s) 有關法定圖則的名稱及編號                                                                                                           | APPROVED MAI PO AND FAIRVIEW PARK OUTLINE ZONING PLAN NO. S/YL- MP/8                                 |  |  |  |  |
|----------|------------------------------------------------------------------------------------------------------------------------------------------------------------------------|------------------------------------------------------------------------------------------------------|--|--|--|--|
| (e)      | Land use zone(s) involved<br>涉及的土地用途地帶                                                                                                                                 | RECREATION,                                                                                          |  |  |  |  |
|          |                                                                                                                                                                        | VACANT                                                                                               |  |  |  |  |
| (f)      | Current use(s)<br>現時用途                                                                                                                                                 |                                                                                                      |  |  |  |  |
|          | (If there are any Government, institution or community facilities, please illustrate plan and specify the use and gross floor area) (如有任何政府、機構或社區設施,請在圖則上顯示,並註明用途及總樓面面 |                                                                                                      |  |  |  |  |
| 4.       | "Current Land Owner" of                                                                                                                                                | Application Site 申請地點的「現行土地擁有人」                                                                      |  |  |  |  |
| The      | applicant 申請人 —                                                                                                                                                        |                                                                                                      |  |  |  |  |
|          | is the sole "current land owner"#&<br>是唯一的「現行土地擁有人」#&                                                                                                                  | please proceed to Part 6 and attach documentary proof of ownership).<br>(請繼續填寫第 6 部分,並夾附業權證明文件)。     |  |  |  |  |
|          | is one of the "current land owners"<br>是其中一名「現行土地擁有人」                                                                                                                  | <sup>t &amp;</sup> (please attach documentary proof of ownership).<br><sup>t&amp;</sup> (請夾附業權證明文件)。 |  |  |  |  |
| <b>Y</b> | is not a "current land owner".<br>並不是「現行土地擁有人」"。                                                                                                                       |                                                                                                      |  |  |  |  |
|          | The application site is entirely on (申請地點完全位於政府土地上(                                                                                                                    | Sovernment land (please proceed to Part 6).<br>請繼續填寫第 6 部分)。                                         |  |  |  |  |
| 5.       | 5. Statement on Owner's Consent/Notification<br>就土地擁有人的同意/通知土地擁有人的陳述                                                                                                   |                                                                                                      |  |  |  |  |
| (a)      | According to the record(s) of the I involves a total of                                                                                                                | and Registry as at                                                                                   |  |  |  |  |
|          | 根據土地註冊處截至                                                                                                                                                              | 年                                                                                                    |  |  |  |  |
| (b)      | The applicant 申請人 —                                                                                                                                                    |                                                                                                      |  |  |  |  |
|          |                                                                                                                                                                        | "current land owner(s)".                                                                             |  |  |  |  |
|          | 已取得 名「現行土地擁有人」"的同意。                                                                                                                                                    |                                                                                                      |  |  |  |  |
| <u> </u> | Details of consent of "current land owner(s)" # obtained 取得「現行土地擁有人」 #同意的詳情                                                                                            |                                                                                                      |  |  |  |  |
|          | No. of 'Current Land Owner(s)' 「現行土地擁有人」數目  Lot number/address of premises as shown in the record of the Land (DD/MM/YYYY) 取得同意的日期 (日/月/年)                             |                                                                                                      |  |  |  |  |
|          |                                                                                                                                                                        |                                                                                                      |  |  |  |  |
|          |                                                                                                                                                                        |                                                                                                      |  |  |  |  |
|          |                                                                                                                                                                        |                                                                                                      |  |  |  |  |
|          | (Please use separate sheets if the                                                                                                                                     | Space of any box above is insufficient. 如上列任何方格的空間不足,譜另頁說明)                                          |  |  |  |  |