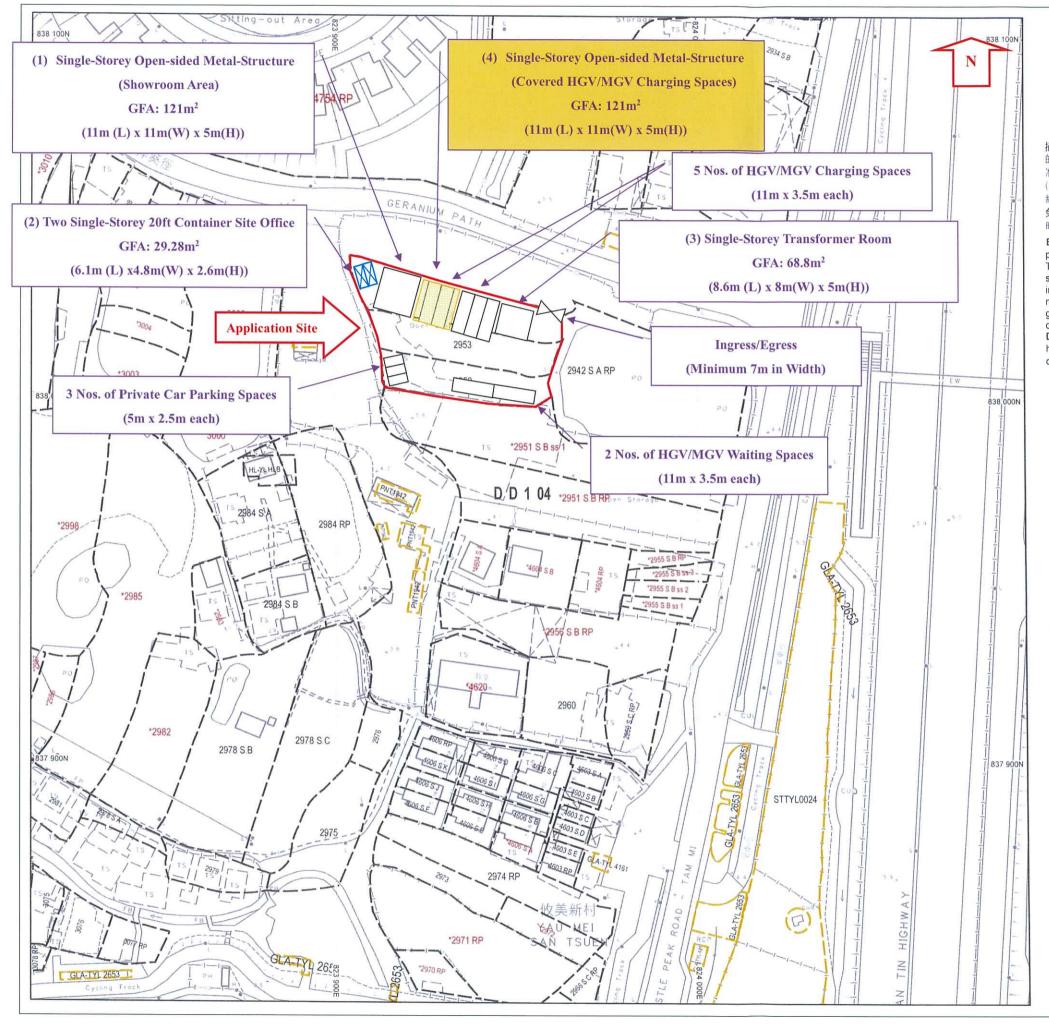

AMPLE FORWARDING LTD.豐盛貨運有限公司

2. Name of Authorised Agent (if applicable) 獲授權代理人姓名/名稱(如適用)

(□Mr. 先生 /□Mrs. 夫人 /□Miss 小姐 /□Ms. 女士 /□Company 公司 /□Organisation 機構 )

LANBASE SURVEYORS LIMITED 宏基測量師行有限公司

| 3.  | Application Site 申請地點                                                                                |                                                                                         |
|-----|------------------------------------------------------------------------------------------------------|-----------------------------------------------------------------------------------------|
| (a) | Full address / location / demarcation district and lot number (if applicable) 詳細地址/地點/丈量約份及地段號碼(如適用) | LOT NOS. 2942S.ARP(PART), 2952 AND 2953 IN D.D. 104, MAI PO, YUEN LONG, NEW TERRITORIES |
| (b) | Site area and/or gross floor area involved<br>涉及的地盤面積及/或總樓面面<br>積                                    | □Site area 地盤面積 1,583 sq.m 平方米☑About 約 □Gross floor area 總樓面面積 271.28 sq.m 平方米☑About 約  |
| (c) | Area of Government land included (if any)<br>所包括的政府土地面積(倘有)                                          | NIL sq.m 平方米 口About 約                                                                   |

| (d)      | Name and number of the relate statutory plan(s) 有關法定圖則的名稱及編號                                                                                                           | APPROVED MAI PO AND FAIRVIEW PARK OUTLINE ZONING PLAN NO. S/YL- MP/8                                 |  |  |  |  |
|----------|------------------------------------------------------------------------------------------------------------------------------------------------------------------------|------------------------------------------------------------------------------------------------------|--|--|--|--|
| (e)      | Land use zone(s) involved<br>涉及的土地用途地帶                                                                                                                                 | RECREATION,                                                                                          |  |  |  |  |
|          |                                                                                                                                                                        | VACANT                                                                                               |  |  |  |  |
| (f)      | Current use(s)<br>現時用途                                                                                                                                                 |                                                                                                      |  |  |  |  |
|          | (If there are any Government, institution or community facilities, please illustrate plan and specify the use and gross floor area) (如有任何政府、機構或社區設施,請在圖則上顯示,並註明用途及總樓面面 |                                                                                                      |  |  |  |  |
| 4.       | "Current Land Owner" of                                                                                                                                                | Application Site 申請地點的「現行土地擁有人」                                                                      |  |  |  |  |
| The      | applicant 申請人 —                                                                                                                                                        |                                                                                                      |  |  |  |  |
|          | is the sole "current land owner"#&<br>是唯一的「現行土地擁有人」#&                                                                                                                  | please proceed to Part 6 and attach documentary proof of ownership).<br>(請繼續填寫第 6 部分,並夾附業權證明文件)。     |  |  |  |  |
|          | is one of the "current land owners"<br>是其中一名「現行土地擁有人」                                                                                                                  | <sup>t &amp;</sup> (please attach documentary proof of ownership).<br><sup>t&amp;</sup> (請夾附業權證明文件)。 |  |  |  |  |
| <b>Y</b> | is not a "current land owner".<br>並不是「現行土地擁有人」"。                                                                                                                       |                                                                                                      |  |  |  |  |
|          | The application site is entirely on (申請地點完全位於政府土地上(                                                                                                                    | Sovernment land (please proceed to Part 6).<br>請繼續填寫第 6 部分)。                                         |  |  |  |  |
| 5.       | 5. Statement on Owner's Consent/Notification<br>就土地擁有人的同意/通知土地擁有人的陳述                                                                                                   |                                                                                                      |  |  |  |  |
| (a)      | According to the record(s) of the I involves a total of                                                                                                                | and Registry as at                                                                                   |  |  |  |  |
|          | 根據土地註冊處截至                                                                                                                                                              | 年                                                                                                    |  |  |  |  |
| (b)      | The applicant 申請人 —                                                                                                                                                    |                                                                                                      |  |  |  |  |
|          |                                                                                                                                                                        | "current land owner(s)".                                                                             |  |  |  |  |
|          | 已取得 名「現行土地擁有人」"的同意。                                                                                                                                                    |                                                                                                      |  |  |  |  |
| <u> </u> | Details of consent of "current land owner(s)" # obtained 取得「現行土地擁有人」 #同意的詳情                                                                                            |                                                                                                      |  |  |  |  |
|          | No. of 'Current Land Owner(s)' 「現行土地擁有人」數目  Lot number/address of premises as shown in the record of the Land (DD/MM/YYYY) 取得同意的日期 (日/月/年)                             |                                                                                                      |  |  |  |  |
|          |                                                                                                                                                                        |                                                                                                      |  |  |  |  |
|          |                                                                                                                                                                        |                                                                                                      |  |  |  |  |
|          |                                                                                                                                                                        |                                                                                                      |  |  |  |  |
|          | (Please use separate sheets if the                                                                                                                                     | Space of any box above is insufficient. 如上列任何方格的空間不足,譜另頁說明)                                          |  |  |  |  |