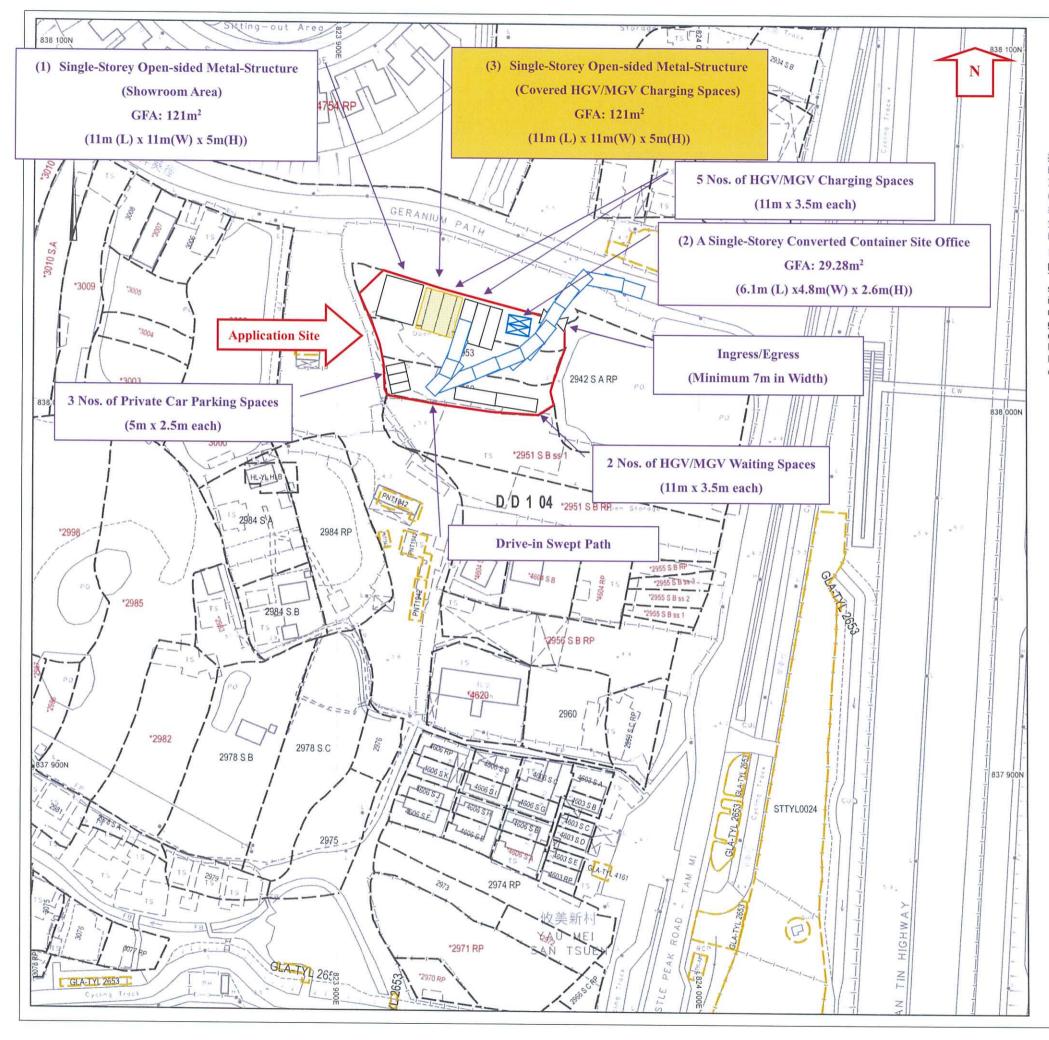

AMPLE FORWARDING LTD.豐盛貨運有限公司

2. Name of Authorised Agent (if applicable) 獲授權代理人姓名/名稱(如適用)

(□Mr. 先生 /□Mrs. 夫人 /□Miss 小姐 /□Ms. 女士 /□Company 公司 /□Organisation 機構 )

LANBASE SURVEYORS LIMITED 宏基測量師行有限公司

| 3.  | Application Site 申請地點                                                                                |                                                                                         |
|-----|------------------------------------------------------------------------------------------------------|-----------------------------------------------------------------------------------------|
| (a) | Full address / location / demarcation district and lot number (if applicable) 詳細地址/地點/丈量約份及地段號碼(如適用) | LOT NOS. 2942S.ARP(PART), 2952 AND 2953 IN D.D. 104, MAI PO, YUEN LONG, NEW TERRITORIES |
| (b) | Site area and/or gross floor area involved<br>涉及的地盤面積及/或總樓面面<br>積                                    | □Site area 地盤面積 1,583 sq.m 平方米☑About 約 □Gross floor area 總樓面面積 271.28 sq.m 平方米☑About 約  |
| (c) | Area of Government land included (if any)<br>所包括的政府土地面積(倘有)                                          | NIL sq.m 平方米 口About 約                                                                   |

| (d)      | Name and number of the relate statutory plan(s) 有關法定圖則的名稱及編號                                                                                                           | APPROVED MAI PO AND FAIRVIEW PARK OUTLINE ZONING PLAN NO. S/YL- MP/8                                 |  |  |  |  |
|----------|------------------------------------------------------------------------------------------------------------------------------------------------------------------------|------------------------------------------------------------------------------------------------------|--|--|--|--|
| (e)      | Land use zone(s) involved<br>涉及的土地用途地帶                                                                                                                                 | RECREATION,                                                                                          |  |  |  |  |
|          |                                                                                                                                                                        | VACANT                                                                                               |  |  |  |  |
| (f)      | Current use(s)<br>現時用途                                                                                                                                                 |                                                                                                      |  |  |  |  |
|          | (If there are any Government, institution or community facilities, please illustrate plan and specify the use and gross floor area) (如有任何政府、機構或社區設施,請在圖則上顯示,並註明用途及總樓面面 |                                                                                                      |  |  |  |  |
| 4.       | "Current Land Owner" of                                                                                                                                                | Application Site 申請地點的「現行土地擁有人」                                                                      |  |  |  |  |
| The      | applicant 申請人 —                                                                                                                                                        |                                                                                                      |  |  |  |  |
|          | is the sole "current land owner"#&<br>是唯一的「現行土地擁有人」#&                                                                                                                  | please proceed to Part 6 and attach documentary proof of ownership).<br>(請繼續填寫第 6 部分,並夾附業權證明文件)。     |  |  |  |  |
|          | is one of the "current land owners"<br>是其中一名「現行土地擁有人」                                                                                                                  | <sup>t &amp;</sup> (please attach documentary proof of ownership).<br><sup>t&amp;</sup> (請夾附業權證明文件)。 |  |  |  |  |
| <b>Y</b> | is not a "current land owner".<br>並不是「現行土地擁有人」"。                                                                                                                       |                                                                                                      |  |  |  |  |
|          | The application site is entirely on (申請地點完全位於政府土地上(                                                                                                                    | Sovernment land (please proceed to Part 6).<br>請繼續填寫第 6 部分)。                                         |  |  |  |  |
| 5.       | 5. Statement on Owner's Consent/Notification<br>就土地擁有人的同意/通知土地擁有人的陳述                                                                                                   |                                                                                                      |  |  |  |  |
| (a)      | According to the record(s) of the I involves a total of                                                                                                                | and Registry as at                                                                                   |  |  |  |  |
|          | 根據土地註冊處截至                                                                                                                                                              | 年                                                                                                    |  |  |  |  |
| (b)      | The applicant 申請人 —                                                                                                                                                    |                                                                                                      |  |  |  |  |
|          |                                                                                                                                                                        | "current land owner(s)".                                                                             |  |  |  |  |
|          | 已取得 名「現行土地擁有人」"的同意。                                                                                                                                                    |                                                                                                      |  |  |  |  |
| <u> </u> | Details of consent of "current land owner(s)" # obtained 取得「現行土地擁有人」 #同意的詳情                                                                                            |                                                                                                      |  |  |  |  |
|          | No. of 'Current Land Owner(s)' 「現行土地擁有人」數目  Lot number/address of premises as shown in the record of the Land (DD/MM/YYYY) 取得同意的日期 (日/月/年)                             |                                                                                                      |  |  |  |  |
|          |                                                                                                                                                                        |                                                                                                      |  |  |  |  |
|          |                                                                                                                                                                        |                                                                                                      |  |  |  |  |
|          |                                                                                                                                                                        |                                                                                                      |  |  |  |  |
|          | (Please use separate sheets if the                                                                                                                                     | Space of any box above is insufficient. 如上列任何方格的空間不足,譜另頁說明)                                          |  |  |  |  |