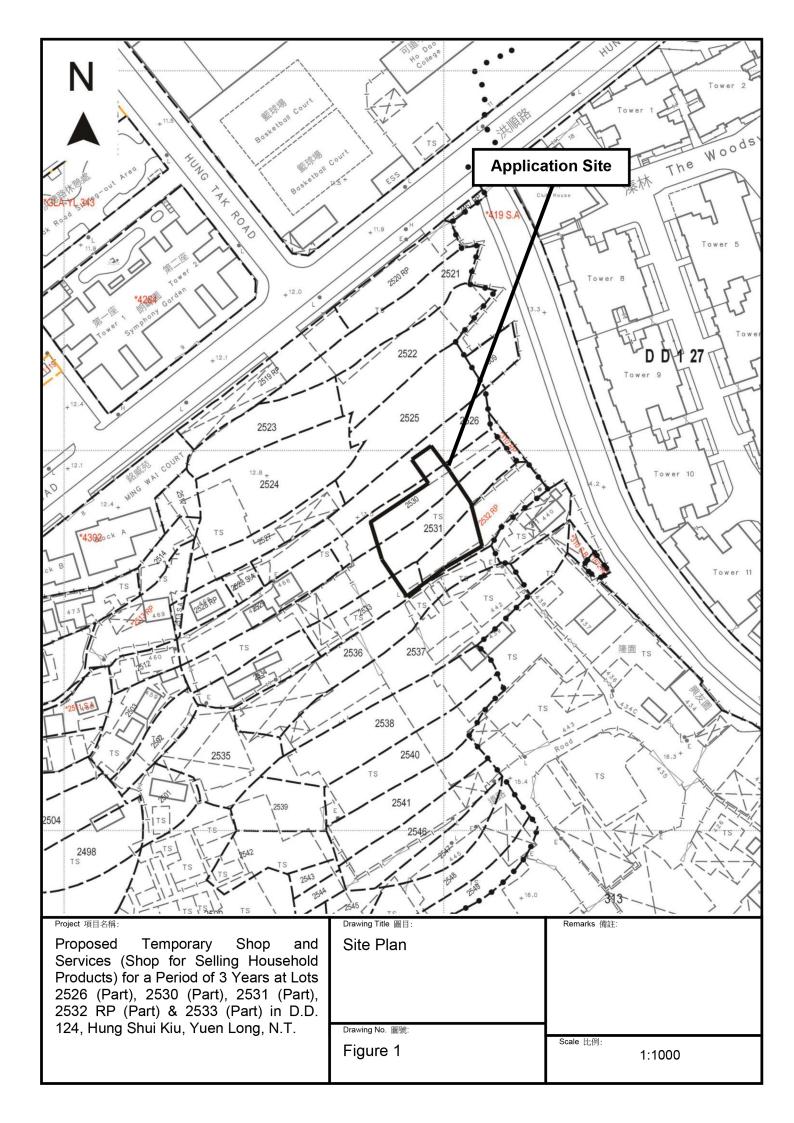

| (pcu/hr)        | (pcu/hr)        | at Peak Hours   | at Peak Hours   |
|                     |                 |                 | (pcu/hr)        | (pcu/hr)        |
| Light goods vehicle | 0.15            | 0.15            | 0               | 0               |

Note 1: The opening hour of the proposed development is restricted to 9:00 a.m. to 7:00 p.m. from Mondays to Sundays including public holidays.

Note 2: The pcu of light goods vehicle is taken as 1.5.

Note 3: Morning peak is defined as 7:00a.m. to 9:00a.m. whereas afternoon peak is defined as 5:00p.m. to 7:00p.m.

1.4 As shown in the above estimation, it is estimated that the proposed development would not generate significant amount of traffic. It would not affect the traffic condition of Hung Shun Road.







7.3m wide Ingress/Egress Ingress/Egress/Egress/Egress/Egress/Egress/Egress/Egress/Egress/Egress/Egress/Egress/Egress/Egress/Egress/Egress/Egress/Egress/Egress/Egress/Egress/Egress/Egress/Egress/Egress/Egress/Egress/Egress/Egress/Egress/Egress/Egress/Egress/Egress/Egress/Egress/Egress/Egress/Egress/Egress/Egress/Egress/Egress/Egress/Egress/Egress/Egress/Egress/Egress/Egress/Egress/Egress/Egress/Egress/Egress/Egress/Egress/Egress/Egress/Egress/Egress/Egress/Egress/Egress/Egress/Egress/Egress/Egress/Egress/Egress/Egress/Egress/Egress/Egress/Egress/Egress/Egress/Egress/Egress/Egress/Egress/Egress/Egress/Egress/Egress/Egress/Egress/Egress/Egress/Egress/Egress/Egress/Egress/Egress/Egress/Egress/Egress/Egress/Egress/Egress/Egress/Egress/Egress/Egress/Egress/Egress/Egress/Egress/Egress/Egres