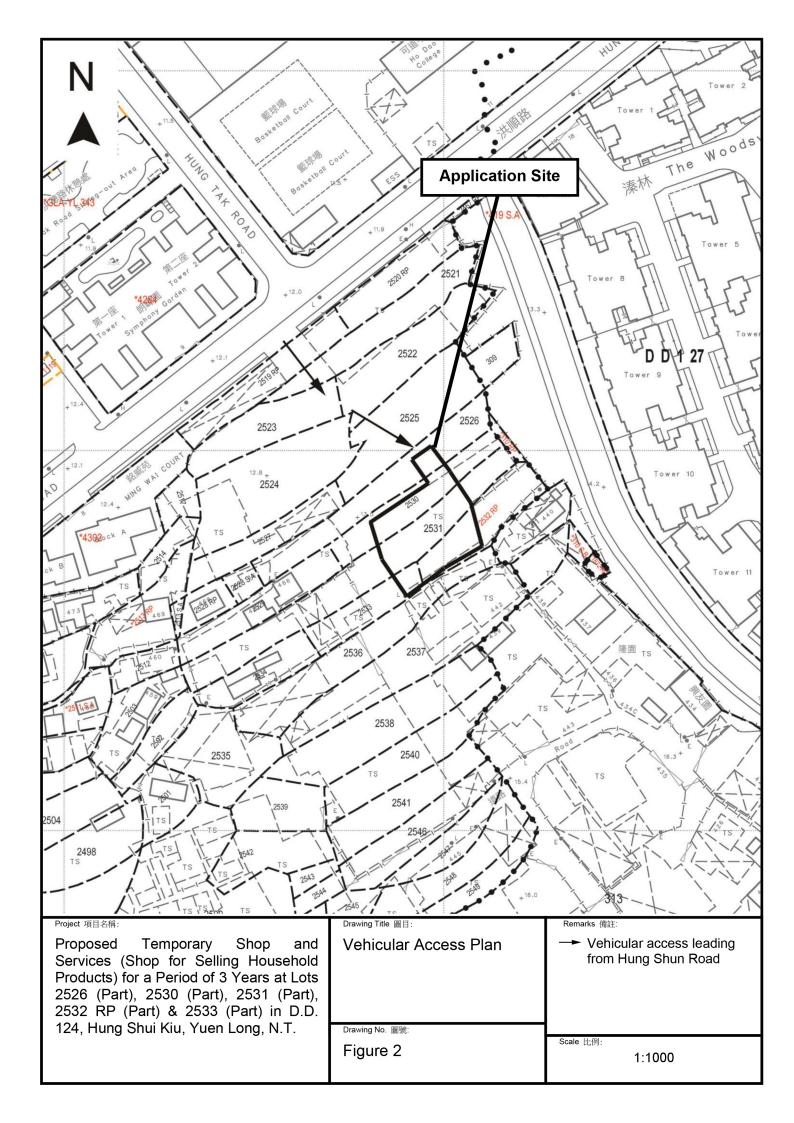

| (pcu/hr)        | (pcu/hr)        | at Peak Hours   | at Peak Hours   |
|                     |                 |                 | (pcu/hr)        | (pcu/hr)        |
| Light goods vehicle | 0.15            | 0.15            | 0               | 0               |

Note 1: The opening hour of the proposed development is restricted to 9:00 a.m. to 7:00 p.m. from Mondays to Sundays including public holidays.

Note 2: The pcu of light goods vehicle is taken as 1.5.

Note 3: Morning peak is defined as 7:00a.m. to 9:00a.m. whereas afternoon peak is defined as 5:00p.m. to 7:00p.m.

1.4 As shown in the above estimation, it is estimated that the proposed development would not generate significant amount of traffic. It would not affect the traffic condition of Hung Shun Road.







7.3m wide Ingress/Egress Ingress/Egress/Egress/Egress/Egress/Egress/Egress/Egress/Egress/Egress/Egress/Egress/Egress/Egress/Egress/Egress/Egress/Egress/Egress/Egress/Egress/Egress/Egress/Egress/Egress/Egress/Egress/Egress/Egress/Egress/Egress/Egress/Egress/Egress/Egress/Egress/Egress/Egress/Egress/Egress/Egress/Egress/Egress/Egress/Egress/Egress/Egress/Egress/Egress/Egress/Egress/Egress/Egress/Egress/Egress/Egress/Egress/Egress/Egress/Egress/Egress/Egress/Egress/Egress/Egress/Egress/Egress/Egress/Egress/Egress/Egress/Egress/Egress/Egress/Egress/Egress/Egress/Egress/Egress/Egress/Egress/Egress/Egress/Egress/Egress/Egress/Egress/Egress/Egress/Egress/Egress/Egress/Egress/Egress/Egress/Egress/Egress/Egress/Egress/Egress/Egress/Egress/Egress/Egress/Egress/Egress/Egress/Egress/Egress/Egress/