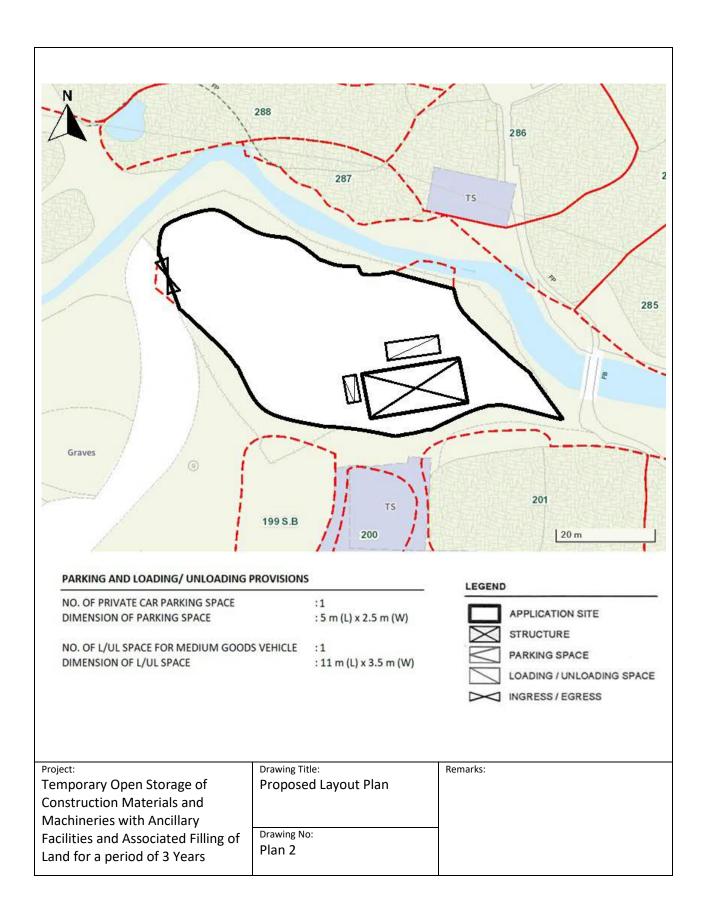

#### 2. Name of Authorised Agent (if applicable) 獲授權代理人姓名/名稱(如適用)

(□Mr. 先生 /□Mrs. 夫人 /□Miss 小姐 /□Ms. 女士 / Company 公司 /□Organisation 機構 )

GD Management Limited 浩龍實業管理有限公司

| 3.  | Application Site 申請地點                                                                                |                                                                                     |
|-----|------------------------------------------------------------------------------------------------------|-------------------------------------------------------------------------------------|
| (a) | Full address / location / demarcation district and lot number (if applicable) 詳細地址/地點/丈量約份及地段號碼(如適用) | Lot 202 (Part) in D.D. 87, Hung Lung Hang, New Territories                          |
| (b) | Site area and/or gross floor area involved<br>涉及的地盤面積及/或總樓面面<br>積                                    | ☑Site area 地盤面積 1,935 sq.m 平方米☑About 約 ☑Gross floor area 總樓面面積 N/A sq.m 平方米☑About 約 |
| (c) | Area of Government land included (if any)<br>所包括的政府土地面積(倘有)                                          | N/A sq.m 平方米 □About 約                                                               |