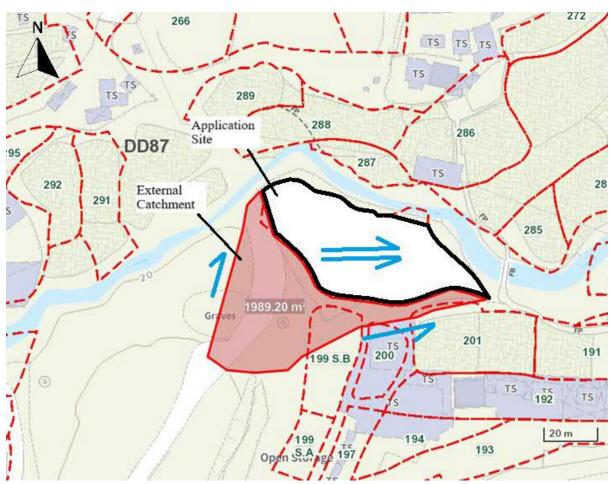

#### 2. Name of Authorised Agent (if applicable) 獲授權代理人姓名/名稱(如適用)

(□Mr. 先生 /□Mrs. 夫人 /□Miss 小姐 /□Ms. 女士 / Company 公司 /□Organisation 機構 )

GD Management Limited 浩龍實業管理有限公司

| 3.  | Application Site 申請地點                                                                                |                                                                                     |
|-----|------------------------------------------------------------------------------------------------------|-------------------------------------------------------------------------------------|
| (a) | Full address / location / demarcation district and lot number (if applicable) 詳細地址/地點/丈量約份及地段號碼(如適用) | Lot 202 (Part) in D.D. 87, Hung Lung Hang, New Territories                          |
| (b) | Site area and/or gross floor area involved<br>涉及的地盤面積及/或總樓面面<br>積                                    | ☑Site area 地盤面積 1,935 sq.m 平方米☑About 約 ☑Gross floor area 總樓面面積 N/A sq.m 平方米☑About 約 |
| (c) | Area of Government land included (if any)<br>所包括的政府土地面積(倘有)                                          | N/A sq.m 平方米 □About 約                                                               |

| (d) | Name and number of statutory plan(s) 有關法定圖則的名稱       |                                         | Approved Hung Lung Hang Zoning Pl<br>No. S/NE-HLH/11                                                                                           | an (OZP)                                              |  |  |  |
|-----|------------------------------------------------------|-----------------------------------------|------------------------------------------------------------------------------------------------------------------------------------------------|-------------------------------------------------------|--|--|--|
| (e) | Land use zone(s) involu<br>涉及的土地用途地帶                 | ved                                     | Agriculture 'AGR'                                                                                                                              |                                                       |  |  |  |
| (f) | Current use(s)<br>現時用途                               |                                         | Vacant Land  (If there are any Government, institution or community plan and specify the use and gross floor area) (如有任何政府、機構或社區設施,請在圖則上顯示     |                                                       |  |  |  |
| 4.  | "Current Land Ov                                     | vner" of A <sub>I</sub>                 | oplication Site 申請地點的「現行土地                                                                                                                     | 也擁有人」                                                 |  |  |  |
| The | 是唯一的,現行土地掬is one of the "current lar                 | 稱人」"《請d owners""。<br>拉擁有人」"》(<br>mer"". | ase proceed to Part 6 and attach documentary proof<br>繼續填寫第 6 部分,並夾附業權證明文件)。<br>(please attach documentary proof of ownership).<br>請夾附業權證明文件)。 | of ownership).                                        |  |  |  |
|     | The application site is er<br>申請地點完全位於政府             | ntirely on Gov<br>土地上(請約                | ernment land (please proceed to Part 6).<br>整續填寫第 6 部分)。                                                                                       |                                                       |  |  |  |
| 5.  | Statement on Own 就土地擁有人的                             |                                         | nt/Notification<br>I土地擁有人的陳述                                                                                                                   |                                                       |  |  |  |
| (a) | According to the record involves a total of          | (s) of the Land<br>1"cu<br>2025.        | d Registry as at18/02/2025 (DD/M<br>urrent land owner(s) "#.<br>年02 月18                                                                        |                                                       |  |  |  |
| (b) |                                                      | nt(s) of1.                              | "current land owner(s)" <sup>#</sup> .<br>見行土地擁有人」 <sup>#</sup> 的同意。                                                                           |                                                       |  |  |  |
|     |                                                      | of "current la                          | nd owner(s)" # obtained 取得「現行土地擁有人                                                                                                             | 」                                                     |  |  |  |
|     | No. of 'Current<br>Land Owner(s)'<br>「現行土地擁有<br>人」數目 | Registry whe                            | nddress of premises as shown in the record of the Land<br>re consent(s) has/have been obtained<br>冊處記錄已獲得同意的地段號碼/處所地址                          | Date of consent obtained (DD/MM/YYYY) 取得同意的日期 (日/月/年) |  |  |  |
|     | 1                                                    | Lot 202 in<br>New Terri                 | D.D. 87, Hung Lung Hang,<br>tories                                                                                                             | 20/02/2025                                            |  |  |  |
|     | (Please use separate s                               | heets if the space                      | ce of any box above is insufficient. 如上列任何方格的空                                                                                                 | · 間不足,請另百說明)                                          |  |  |  |