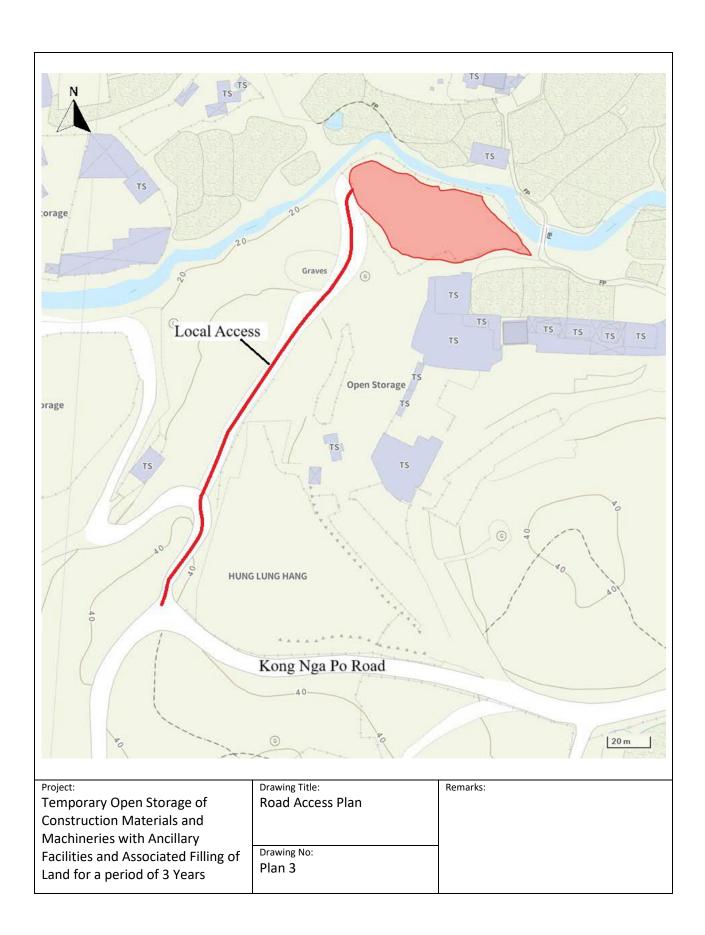

#### 2. Name of Authorised Agent (if applicable) 獲授權代理人姓名/名稱(如適用)

(□Mr. 先生 /□Mrs. 夫人 /□Miss 小姐 /□Ms. 女士 / Company 公司 /□Organisation 機構 )

GD Management Limited 浩龍實業管理有限公司

| 3.  | Application Site 申請地點                                                                                |                                                                                     |
|-----|------------------------------------------------------------------------------------------------------|-------------------------------------------------------------------------------------|
| (a) | Full address / location / demarcation district and lot number (if applicable) 詳細地址/地點/丈量約份及地段號碼(如適用) | Lot 202 (Part) in D.D. 87, Hung Lung Hang, New Territories                          |
| (b) | Site area and/or gross floor area involved<br>涉及的地盤面積及/或總樓面面<br>積                                    | ☑Site area 地盤面積 1,935 sq.m 平方米☑About 約 ☑Gross floor area 總樓面面積 N/A sq.m 平方米☑About 約 |
| (c) | Area of Government land included (if any)<br>所包括的政府土地面積(倘有)                                          | N/A sq.m 平方米 □About 約                                                               |