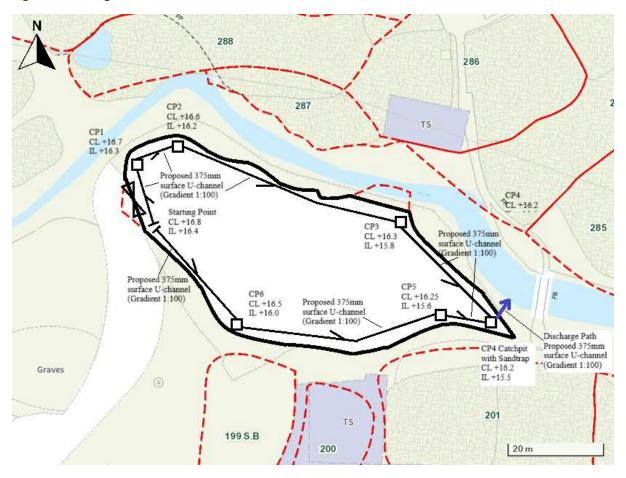

#### 2. Name of Authorised Agent (if applicable) 獲授權代理人姓名/名稱(如適用)

(□Mr. 先生 /□Mrs. 夫人 /□Miss 小姐 /□Ms. 女士 / Company 公司 /□Organisation 機構 )

GD Management Limited 浩龍實業管理有限公司

| 3.  | Application Site 申請地點                                                                                |                                                                                     |
|-----|------------------------------------------------------------------------------------------------------|-------------------------------------------------------------------------------------|
| (a) | Full address / location / demarcation district and lot number (if applicable) 詳細地址/地點/丈量約份及地段號碼(如適用) | Lot 202 (Part) in D.D. 87, Hung Lung Hang, New Territories                          |
| (b) | Site area and/or gross floor area involved<br>涉及的地盤面積及/或總樓面面<br>積                                    | ☑Site area 地盤面積 1,935 sq.m 平方米☑About 約 ☑Gross floor area 總樓面面積 N/A sq.m 平方米☑About 約 |
| (c) | Area of Government land included (if any)<br>所包括的政府土地面積(倘有)                                          | N/A sq.m 平方米 □About 約                                                               |

| (d) | Name and number of statutory plan(s) 有關法定圖則的名稱       |                                         | Approved Hung Lung Hang Zoning Pl<br>No. S/NE-HLH/11                                                                                           | an (OZP)                                              |  |  |  |
|-----|------------------------------------------------------|-----------------------------------------|------------------------------------------------------------------------------------------------------------------------------------------------|-------------------------------------------------------|--|--|--|
| (e) | Land use zone(s) involu<br>涉及的土地用途地帶                 | ved                                     | Agriculture 'AGR'                                                                                                                              |                                                       |  |  |  |
| (f) | Current use(s)<br>現時用途                               |                                         | Vacant Land  (If there are any Government, institution or community plan and specify the use and gross floor area) (如有任何政府、機構或社區設施,請在圖則上顯示     |                                                       |  |  |  |
| 4.  | "Current Land Ov                                     | vner" of A <sub>I</sub>                 | oplication Site 申請地點的「現行土地                                                                                                                     | 也擁有人」                                                 |  |  |  |
| The | 是唯一的,現行土地掬is one of the "current lar                 | 稱人」"《請d owners""。<br>拉擁有人」"》(<br>mer"". | ase proceed to Part 6 and attach documentary proof<br>繼續填寫第 6 部分,並夾附業權證明文件)。<br>(please attach documentary proof of ownership).<br>請夾附業權證明文件)。 | of ownership).                                        |  |  |  |
|     | The application site is er<br>申請地點完全位於政府             | ntirely on Gov<br>土地上(請約                | ernment land (please proceed to Part 6).<br>整續填寫第 6 部分)。                                                                                       |                                                       |  |  |  |
| 5.  | Statement on Own 就土地擁有人的                             |                                         | nt/Notification<br>I土地擁有人的陳述                                                                                                                   |                                                       |  |  |  |
| (a) | According to the record involves a total of          | (s) of the Land<br>1"cu<br>2025.        | d Registry as at18/02/2025 (DD/M<br>urrent land owner(s) "#.<br>年02 月18                                                                        |                                                       |  |  |  |
| (b) |                                                      | nt(s) of1.                              | "current land owner(s)" <sup>#</sup> .<br>見行土地擁有人」 <sup>#</sup> 的同意。                                                                           |                                                       |  |  |  |
|     |                                                      | of "current la                          | nd owner(s)" # obtained 取得「現行土地擁有人                                                                                                             | 」                                                     |  |  |  |
|     | No. of 'Current<br>Land Owner(s)'<br>「現行土地擁有<br>人」數目 | Registry whe                            | nddress of premises as shown in the record of the Land<br>re consent(s) has/have been obtained<br>冊處記錄已獲得同意的地段號碼/處所地址                          | Date of consent obtained (DD/MM/YYYY) 取得同意的日期 (日/月/年) |  |  |  |
|     | 1                                                    | Lot 202 in<br>New Terri                 | D.D. 87, Hung Lung Hang,<br>tories                                                                                                             | 20/02/2025                                            |  |  |  |
|     | (Please use separate s                               | heets if the space                      | ce of any box above is insufficient. 如上列任何方格的空                                                                                                 | · 間不足,請另百說明)                                          |  |  |  |