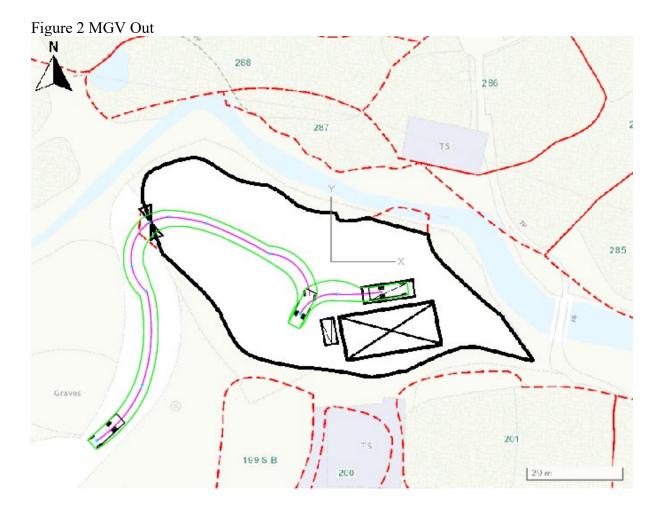

| Noted                                                                                                                                                                     |  |  |  |
| Comments from the Director of Agriculture, Fisheries and Conservation (Contact Person: Ms. Chole NG, Tel. 2150 6931)  From nature conservation perspective  It is noted from the aerial photo that a watercourse is located adjacent to the north of the subject site. The applicant should provide more information on whether the watercourse will be affected by the proposed use. | The proposed site is set at least 3m away from the watercourse and will be fenced all around with 2.5m high corrugated metal to avoid any disturbance to the watercourse. |  |  |  |





#### Relevant Extracts of Town Planning Board Guidelines on Application for Open Storage and Port Back-up Uses (TPB PG-No. 13G)

- 1. On 14.4.2023, the Town Planning Board Guidelines for Application for Open Storage and Port Back-up Uses under Section 16 of the Town Planning Ordinance (TPB PG-No. 13G) were promulgated, which set out the following criteria for the various categories of area:
  - (a) Category 1 areas: Favourable consideration will normally be given to applications within these areas, subject to no major adverse departmental comments and local objections, or the concerns of the departments and local residents can be addressed through the implementation of approval conditions. Technical assessments should be submitted if the proposed uses may cause significant environmental