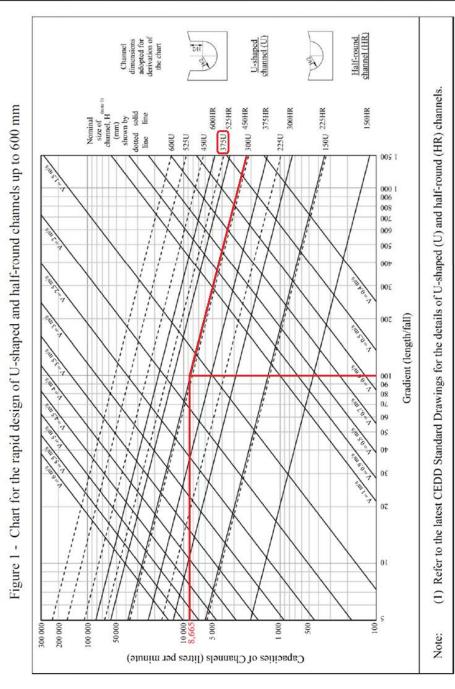

of the application site as shown in Figure 2.

#### 4 Conclusion

- 4.1 The applicant will be responsible for the construction and ongoing maintenance of the drainage facilities.
- 4.2 Adequate measures are provided at the resources of the applicant to prevent the site from being eroded and flooded
- 4.3 External catchments is taken into account such that flooding susceptibility of the adjoining areas would not be adversely affected by the proposed development.



Figure 1 Catchment Areas and Flowpath

Figure 2 Drainage Plan



Geotechnical Engineering Office, Civil Engineering and Development Department The Government of the Hong Kong Special Administrative Region

GEO Technical Guidance Note No. 43 (TGN 43) Guidelines on Hydraulic Design of U-shaped and Half-round Channels on Slopes





ANNEX TGN 43 A1

| □Urgent | □Return receipt | □Expand Group | $\square$ Restricted | □Prevent Copy | □Conf | Paper No. A/NE-HLH/S |
|---------|-----------------|---------------|----------------------|---------------|-------|----------------------|
|         |                 |               |                      |               |       |                      |

From: Jeffrey Lam

Sent: 2025-04-28 星期一 20:46:21

To: Katie Yuet Yee LEUNG/PLAND <kyyleung@pland.gov.hk>;

Shirley Ka Kei CHAN/PLAND < skkchan@pland.gov.hk>;

tpbpd/PLAND <tpbpd@pland.gov.hk>

Subject: A/NE-HLH/81

**Attachment:** Application Form revised Page 2 25-04-28.pdf; Statement

revised page 1.pdf

Dear Katie and Shirley,

Please find attached revised pages regarding the submission of application A/NE-HLH/81, including p