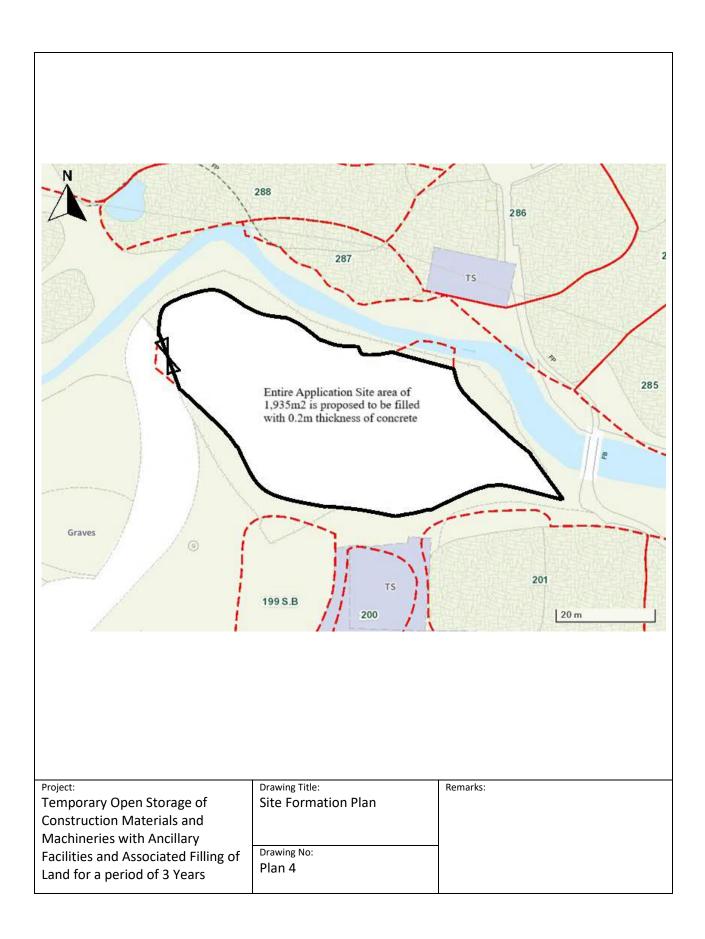

#### 2. Name of Authorised Agent (if applicable) 獲授權代理人姓名/名稱(如適用)

(□Mr. 先生 /□Mrs. 夫人 /□Miss 小姐 /□Ms. 女士 / Company 公司 /□Organisation 機構 )

GD Management Limited 浩龍實業管理有限公司

| 3.  | Application Site 申請地點                                                                                |                                                                                     |
|-----|------------------------------------------------------------------------------------------------------|-------------------------------------------------------------------------------------|
| (a) | Full address / location / demarcation district and lot number (if applicable) 詳細地址/地點/丈量約份及地段號碼(如適用) | Lot 202 (Part) in D.D. 87, Hung Lung Hang, New Territories                          |
| (b) | Site area and/or gross floor area involved<br>涉及的地盤面積及/或總樓面面<br>積                                    | ☑Site area 地盤面積 1,935 sq.m 平方米☑About 約 ☑Gross floor area 總樓面面積 N/A sq.m 平方米☑About 約 |
| (c) | Area of Government land included (if any)<br>所包括的政府土地面積(倘有)                                          | N/A sq.m 平方米 □About 約                                                               |