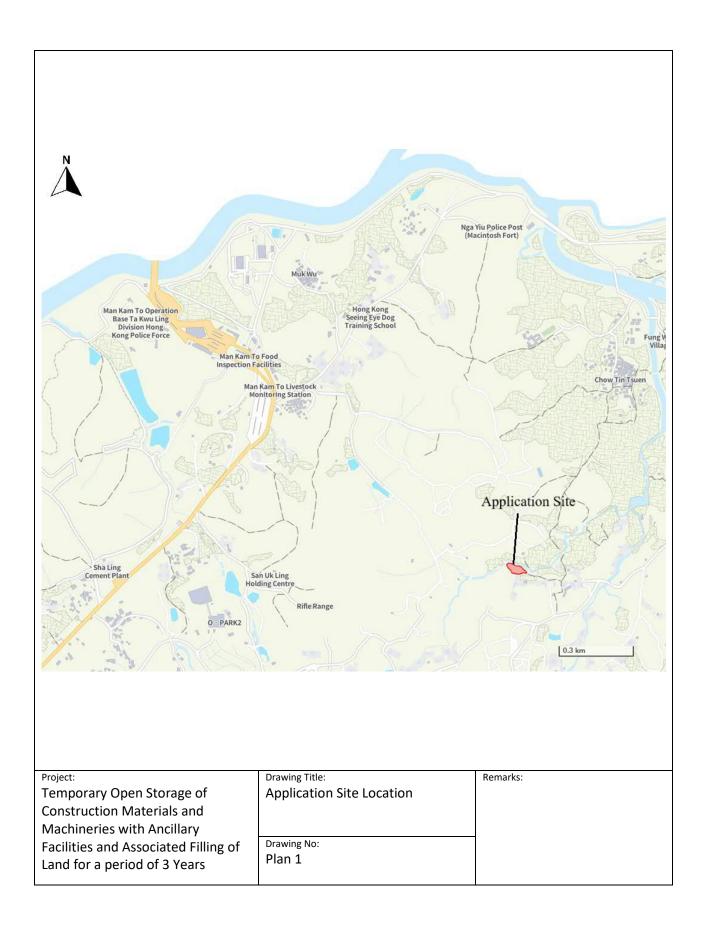

#### 2. Name of Authorised Agent (if applicable) 獲授權代理人姓名/名稱(如適用)

(□Mr. 先生 /□Mrs. 夫人 /□Miss 小姐 /□Ms. 女士 / Company 公司 /□Organisation 機構 )

GD Management Limited 浩龍實業管理有限公司

| 3.  | Application Site 申請地點                                                                                |                                                                                     |
|-----|------------------------------------------------------------------------------------------------------|-------------------------------------------------------------------------------------|
| (a) | Full address / location / demarcation district and lot number (if applicable) 詳細地址/地點/丈量約份及地段號碼(如適用) | Lot 202 (Part) in D.D. 87, Hung Lung Hang, New Territories                          |
| (b) | Site area and/or gross floor area involved<br>涉及的地盤面積及/或總樓面面<br>積                                    | ☑Site area 地盤面積 1,935 sq.m 平方米☑About 約 ☑Gross floor area 總樓面面積 N/A sq.m 平方米☑About 約 |
| (c) | Area of Government land included (if any)<br>所包括的政府土地面積(倘有)                                          | N/A sq.m 平方米 □About 約                                                               |

| (d) | Name and number of statutory plan(s) 有關法定圖則的名稱       |                                         | Approved Hung Lung Hang Zoning Pl<br>No. S/NE-HLH/11                                                                                           | an (OZP)                                              |  |  |  |
|-----|------------------------------------------------------|-----------------------------------------|------------------------------------------------------------------------------------------------------------------------------------------------|-------------------------------------------------------|--|--|--|
| (e) | Land use zone(s) involu<br>涉及的土地用途地帶                 | ved                                     | Agriculture 'AGR'                                                                                                                              |                                                       |  |  |  |
| (f) | Current use(s)<br>現時用途                               |                                         | Vacant Land  (If there are any Government, institution or community plan and specify the use and gross floor area) (如有任何政府、機構或社區設施,請在圖則上顯示     |                                                       |  |  |  |
| 4.  | "Current Land Ov                                     | vner" of A <sub>I</sub>                 | oplication Site 申請地點的「現行土地                                                                                                                     | 也擁有人」                                                 |  |  |  |
| The | 是唯一的,現行土地掬is one of the "current lar                 | 稱人」"《請d owners""。<br>拉擁有人」"》(<br>mer"". | ase proceed to Part 6 and attach documentary proof<br>繼續填寫第 6 部分,並夾附業權證明文件)。<br>(please attach documentary proof of ownership).<br>請夾附業權證明文件)。 | of ownership).                                        |  |  |  |
|     | The application site is er<br>申請地點完全位於政府             | ntirely on Gov<br>土地上(請約                | ernment land (please proceed to Part 6).<br>整續填寫第 6 部分)。                                                                                       |                                                       |  |  |  |
| 5.  | Statement on Own 就土地擁有人的                             |                                         | nt/Notification<br>I土地擁有人的陳述                                                                                                                   |                                                       |  |  |  |
| (a) | According to the record involves a total of          | (s) of the Land<br>1"cu<br>2025.        | d Registry as at18/02/2025 (DD/M<br>urrent land owner(s) "#.<br>年02 月18                                                                        |                                                       |  |  |  |
| (b) |                                                      | nt(s) of1.                              | "current land owner(s)" <sup>#</sup> .<br>見行土地擁有人」 <sup>#</sup> 的同意。                                                                           |                                                       |  |  |  |
|     |                                                      | of "current la                          | nd owner(s)" # obtained 取得「現行土地擁有人                                                                                                             | 」                                                     |  |  |  |
|     | No. of 'Current<br>Land Owner(s)'<br>「現行土地擁有<br>人」數目 | Registry whe                            | nddress of premises as shown in the record of the Land<br>re consent(s) has/have been obtained<br>冊處記錄已獲得同意的地段號碼/處所地址                          | Date of consent obtained (DD/MM/YYYY) 取得同意的日期 (日/月/年) |  |  |  |
|     | 1                                                    | Lot 202 in<br>New Terri                 | D.D. 87, Hung Lung Hang,<br>tories                                                                                                             | 20/02/2025                                            |  |  |  |
|     | (Please use separate s                               | heets if the space                      | ce of any box above is insufficient. 如上列任何方格的空                                                                                                 | · 間不足,請另百說明)                                          |  |  |  |