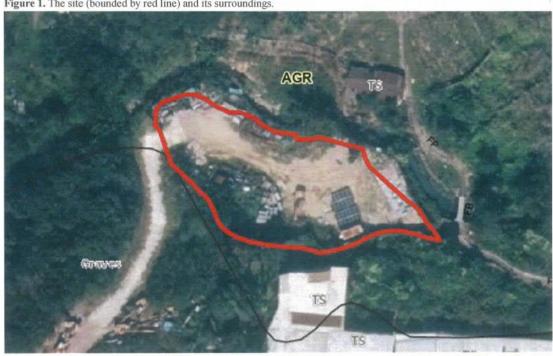

| (d) | Name and number of statutory plan(s) 有關法定圖則的名稱       |                                         | Approved Hung Lung Hang Zoning Pl<br>No. S/NE-HLH/11                                                                                           | an (OZP)                                              |  |  |  |
|-----|------------------------------------------------------|-----------------------------------------|------------------------------------------------------------------------------------------------------------------------------------------------|-------------------------------------------------------|--|--|--|
| (e) | Land use zone(s) involu<br>涉及的土地用途地帶                 | ved                                     | Agriculture 'AGR'                                                                                                                              |                                                       |  |  |  |
| (f) | Current use(s)<br>現時用途                               |                                         | Vacant Land  (If there are any Government, institution or community plan and specify the use and gross floor area) (如有任何政府、機構或社區設施,請在圖則上顯示     |                                                       |  |  |  |
| 4.  | "Current Land Ov                                     | vner" of A <sub>I</sub>                 | oplication Site 申請地點的「現行土地                                                                                                                     | 也擁有人」                                                 |  |  |  |
| The | 是唯一的,現行土地掬is one of the "current lar                 | 稱人」"《請d owners""。<br>拉擁有人」"》(<br>mer"". | ase proceed to Part 6 and attach documentary proof<br>繼續填寫第 6 部分,並夾附業權證明文件)。<br>(please attach documentary proof of ownership).<br>請夾附業權證明文件)。 | of ownership).                                        |  |  |  |
|     | The application site is er<br>申請地點完全位於政府             | ntirely on Gov<br>土地上(請約                | ernment land (please proceed to Part 6).<br>整續填寫第 6 部分)。                                                                                       |                                                       |  |  |  |
| 5.  | Statement on Own 就土地擁有人的                             |                                         | nt/Notification<br>I土地擁有人的陳述                                                                                                                   |                                                       |  |  |  |
| (a) | According to the record involves a total of          | (s) of the Land<br>1"cu<br>2025.        | d Registry as at18/02/2025 (DD/M<br>urrent land owner(s) "#.<br>年02 月18                                                                        |                                                       |  |  |  |
| (b) |                                                      | nt(s) of1.                              | "current land owner(s)" <sup>#</sup> .<br>見行土地擁有人」 <sup>#</sup> 的同意。                                                                           |                                                       |  |  |  |
|     |                                                      | of "current la                          | nd owner(s)" # obtained 取得「現行土地擁有人                                                                                                             | 」                                                     |  |  |  |
|     | No. of 'Current<br>Land Owner(s)'<br>「現行土地擁有<br>人」數目 | Registry whe                            | nddress of premises as shown in the record of the Land<br>re consent(s) has/have been obtained<br>冊處記錄已獲得同意的地段號碼/處所地址                          | Date of consent obtained (DD/MM/YYYY) 取得同意的日期 (日/月/年) |  |  |  |
|     | 1                                                    | Lot 202 in<br>New Terri                 | D.D. 87, Hung Lung Hang,<br>tories                                                                                                             | 20/02/2025                                            |  |  |  |
|     | (Please use separate s                               | heets if the space                      | ce of any box above is insufficient. 如上列任何方格的空                                                                                                 | · 間不足,請另百說明)                                          |  |  |  |