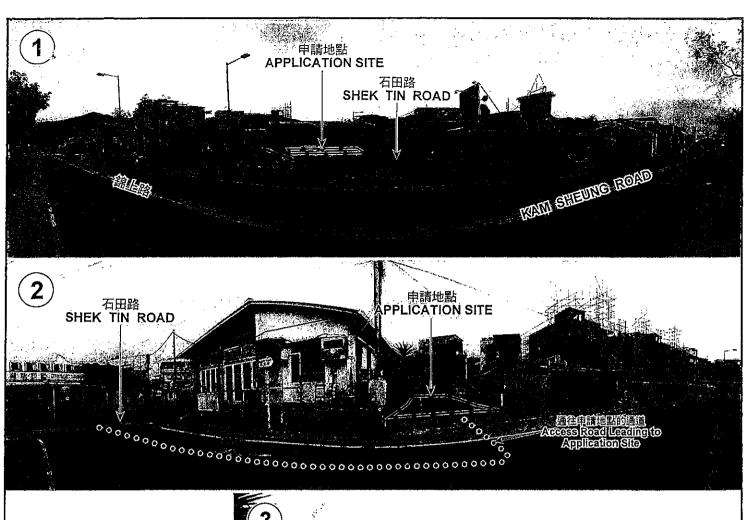

(□Mr. 先生 /□Mrs. 夫人 /□Miss 小姐 /□Ms. 女士 /□Company 公司 /□Organisation 機構 )

| 3. 5 | Application Site 申請地點                                                                                | \$                                                                               |
|------|------------------------------------------------------------------------------------------------------|----------------------------------------------------------------------------------|
| (a)  | Full address / location / demarcation district and lot number (if applicable) 詳細地址/地點/丈量約份及地段號碼(如適用) | 新界八鄉與上路石湖塘村<br>173號地下.<br>SECTION A OF LOT NO, 365 M<br>DD106                    |
| (b)  | Site area and/or gross floor area involved<br>涉及的地盤面積及/或總樓面面<br>積                                    | VSite area 地盤面積 94 sq.m 平方米 About 約 Gross floor area 總樓面面積 1846 sq.m 平方米 About 約 |
| (c)  | Area of Government land included (if any)<br>所包括的政府土地面積(倘有)                                          | sq.m 平方米 口About 約                                                                |